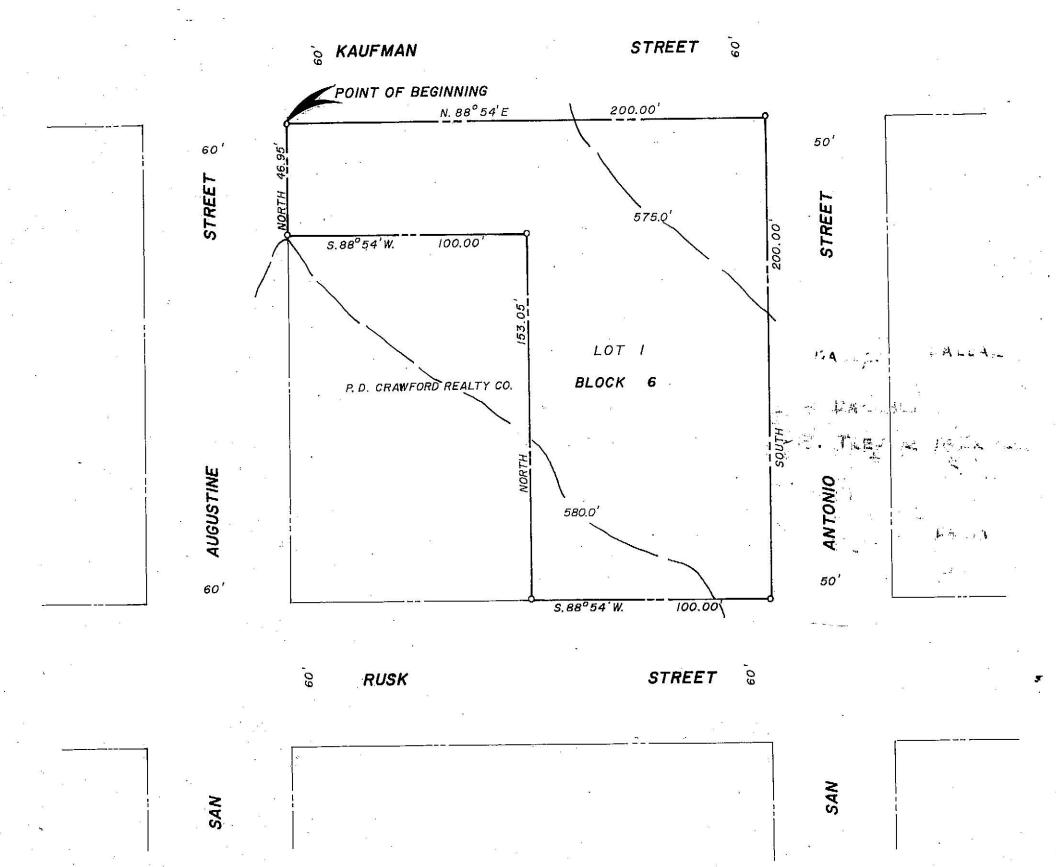

STATE OF TEXAS: COUNTY OF ROCKWALL:

Whereas Southwestern Bell Telephone Co. is the owner of a tract of land in the B.F. Boydstun Survey, No. 14, City of Rockwall, Rockwall County, Texas and being part of a tract of land conveyed to J.R. Dumas by Jd 6 Maddox by deed recorded in Volume E, Page 429, Deed Records of Rockwall County, Texas and being more p cularly described as follows:

BEGINNING at the intersection of the South line of Kaufman Street and the East line of San Augustine d at the Northwest corner of a tract of land conveyed to Southwestern Bell Telephone Co. and recorded i Volume 48, Page 329, Deed Records of Rockwall County, Texas;

THENCE: North 88°54' East with the South line of Kaufman Street 200.00 feet to a monument on the West of San Antonio Street and the Northeast corner of a tract of land conveyed to Southwestern Bell Teler 5 5 Co. and recorded in Volume 74, Page 465, Deed Records of Rockwall County, Texas;

THENCE: South with the West line of San Antonio Street 200.00 feet to a monument on the North line of Street and the Southeast corner of a tract of land conveyed to Southwestern Bell Telephone Co. and recorded in Volume 111, Page 781, Deed Records of Rockwall County, Texas;

THENCE: South 88°54'West with the North line of Rusk Street 100.00 feet to a monument for a corner;

THENCE: North 153.05 feet to a monument for a corner;

THENCE: South 88°54' West 100.00 feet to a monument on the East line of San Augustine Street;

THENCE: North with the East line of San Augustine Street 46.95 feet to the Point of Beginning and containing 0.5668 acre of land.

NOW THEREFORE KNOW ALL MEN BY THESE PRESENTS:

That Southwestern Bell Telephone Co. being owner does hereby adopt this plat designating the hereinabove described property as Southwestern Bell Telephone Co. Addition, Rockwall County Texas, and does hereby dedicate to the public use forever the streets and alleys shown thereon, and does hereby reserve the easement strips shown on this plat for the purposes stated and for the mutual use and accomodation of all utilities desiring to use or using same. Any public utility shall have the right to remove and keep removed a all or part of any buildings, fences, trees, shrubs or other growths or mimprovements which in any way endanger or interfere with construction, maintenance or efficiency of their respective system on any of these easement strips; and any public utility shall have the right of ingress or egress to, from and upon the said easement strip for purpose of construction, reconstruction, inspecting, patroling, maintaining, and either adding to or removing all or part of their respective system without the necessity of, at any time, procuring the permission of anyone. The City of Rockwall will not be responsible for any claims of any nature resulting from or occasioned by the establishment of grades of streets in this subdivision. No house, dwelling unit, or other structure shall be constructed on any lot in this addition by the owner or any other person until such time as the developer has complied with all requirements of the Platting Ordinance of the City of Rockwall regarding improvements with respect to the entire block on the street or streets on which the property abuts, Including the actual installation of streets with the required base and paving, curb and gutter, drainage structures, and storm sewers, all according to the specifications of the City of Rockwall.