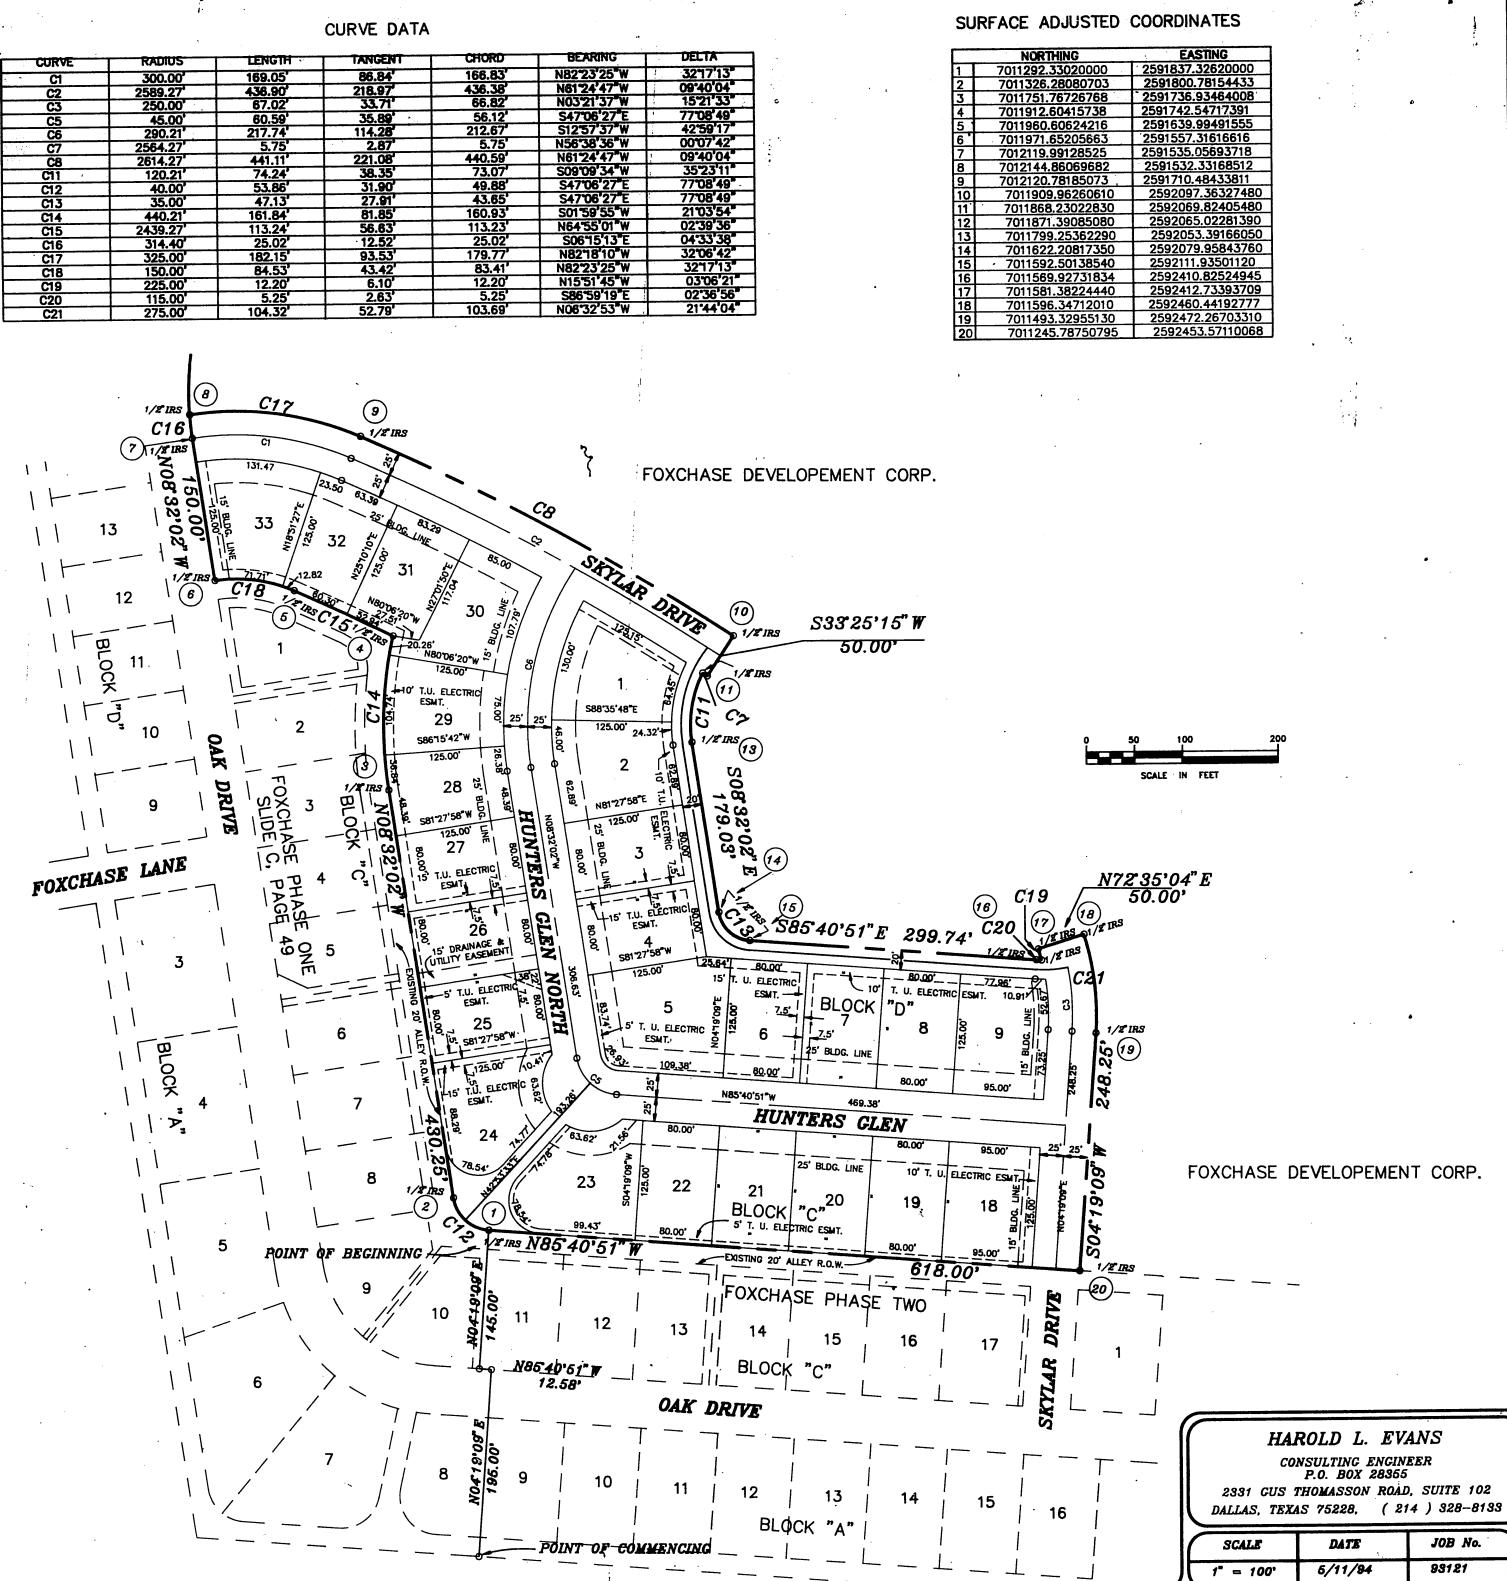

|    | NORTHING           | EASTING          |
|----|--------------------|------------------|
| 1  | 7011292.33020000   | 2591837.32620000 |
| 2  | 7011326.28080703   | 2591800.78154433 |
| 3  | 7011751.76726768   | 2591736.93464008 |
| 4  | 7011912.60415738   | 2591742.54717391 |
| 5  | 7011960.60624216   | 2591639.99491555 |
| 6  | 7011971.65205663   | 2591557.31616616 |
| 7  | 7012119.99128525   | 2591535.05693718 |
| 8  | 7012144.86069682   | 2591532.33168512 |
| 9  | 7012120.78185073   | 2591710.48433811 |
| 10 | 7011909.96260610   | 2592097.36327480 |
| 11 | 7011868.23022830   | 2592069.82405480 |
| 12 | 7011871.39085080   | 2592065.02281390 |
| 13 | 7011799.25362290   | 2592053.39166050 |
| 14 | 7011622.20817350   | 2592079.95843760 |
| 15 | · 7011592.50138540 | 2592111.93501120 |
| 16 | 7011569.92731834   | 2592410.82524945 |
| 17 | 7011581.38224440   | 2592412.73393709 |
| 18 | 7011596.34712010   | 2592460.44192777 |
| 19 | 7011493.32955130   | 2592472.26703310 |
| 20 | 7011245.78750795   | 2592453.57110068 |

COMMENCING at the Southeast corner of FOXCHASE, PHASE ONE, an addition to the City of Rockwall as recorded in Slide C, Page 49, Plat Records, Rockwall County, Texas;

THENCE: Along the most Southerly East lines of said Addition, all to 1/2" iron rods found for a corner, as follows: N 04 degrees 19' 09" E., a distance of 195.00 feet; N, 85 degrees 40' 51" W., a distance of 12.58 feet; and N. 04 degrees 19' 09" E., a distance of 145.00 feet to the POINT OF BEGINNING, said point being on a curve to the right having a central angle of 77 degrees 08' 49", a radius of 40.00 feet and a chord that bears N. 47 degrees 06' 27" W., a distance of 49.88 feet; THENCE: Continuing along the East lines of said FOXCHASE, PHASE ONE, all to 1/2" iron rods set for a corner, as follows: Along said curve an arc distance of 53.86 feet to the Point of Tangency of said curve; N. 08 degrees 32' 02" W., a distance of 430.25 feet to the beginning of a curve to the right having a central angle of 21 degrees 03' 54", a a radius of 440.21 feet, and a chord that bears N. 01 degrees 59' 55" E., a distance of 160.93 feet; Along said curve an arc distance of 161.84 feet to an intersecting curve to the left having a central angle of 02 degrees 39' 36", a radius of 2439.27 feet and a chord that bears N. 64 degrees 55' 01" W., a distance of 113.23 feet; Along said curve an arc distance of 113.24 feet to the Point of Compound Curve of a curve to the left having a central angle of 32 degrees 17' 13", a radius of 150.00 feet, and a chord that bears N. 82 degrees 23' 25" W., a distance of 83.41 feet; and along said curve an arc distance of 84.53 feet to the East line of Oak Drive, a 50 foot right-of-way;

THENCE: N. 08 degrees 32' 02" W., a distance of 150.00 feet continuing with said Addition line and said East line to a 1/2" iron rod set at the beginning of a curve to the right having a central angle of 04 degrees 33' 38", a radius of 314.40 feet, and a chord that bears N. 06 degrees 15' 13" W., a distance of 25.02 feet:

THENCE: Along said curve and continuing with said East line an arc distance of 25.02 feet to a 1/2" iron rod set on an intersecting curve to the right having a central angle of 32 degrees 06' 42", a radius of 325.00 feet and a chord that bears S. 82 degrees 18' 09" E. a distance of 179.77 feet: THENCE: Leaving said East line and traversing said Tract 5, all to 1/2" iron rods set for a corner. as follows: Along said curve an arc distance of 182.15 feet to the Point of Compound Curvature of a curve to the right having a central angle of 09 degrees 40' 04", a radius of 2614.27 feet and a chord that bears S. 61 degrees 24' 47" E., a distance of 440.59 feet; Along said curve an arc distance of 441.11 feet; S. 33 degrees 25' 15" W., a distance of 50.00 feet to an intersecting curve to the left having a central angle of 00 degrees 07' 42", a radius of 2564.27 feet and a chord that bears N. 56 degrees 38' 36" W., a distance of 5.75 feet; Along said curve an arc distance of 5.75 feet to an intersecting curve to the left having a central angle of 35 degrees 23' 11", a radius of 120.21 feet and a chord that bears S. 09 degrees 09' 34" W. a distance of 73.07 feet; Along said curve an arc distance of 74.24 feet; S. 08 degrees 32' 02" E., a distance of 179.03 feet to the beginning of a curve to the left having a central angle of 77 degrees 08' 49", a radius of 35.00 feet, and a chord that bears S. 47 degrees 06' 27" E., a distance of 43.65 feet; Along said curve an arc distance of 47.13 feet; S. 85 degrees 40' 51" E., a distance of 299.74 feet to the beginning of a curve to the left having a central angle of 02 degrees 36' 56", a radius of 115.00 feet, and a chord that bears S. 86 degrees 59' 19" E., a distance of 5.25 feet; Along said curve, an arc distance of 5.25 feet to an intersecting curve to the left having a central angle of 03 degrees 06' 21", a radius of 225.00 feet, and a chord that bears N. 15 degrees 51' 45" W. a distance of 12.20 feet; Along said curve an arc distance of 12.20 feet; N. 72 degrees 35' 02" E., a distance of 50.00 feet to an intersecting curve to the right having a central angle of 21 degrees 44' 04", a radius of 275.00 feet, and a chord that bears S. 06 degrees 32' 53" E., a distance of 103.69 feet; Along said curve an arc distance of 83.72 feet to a point for a corner;

THENCE: S. 04 degrees 19' 09" W., a distance of 248.25 feet:

THENCE: N. 85 degrees 40' 51" W., a distance of 918.00 feet to the POINT OF BEGINNING and containing 9.014 acres of land.