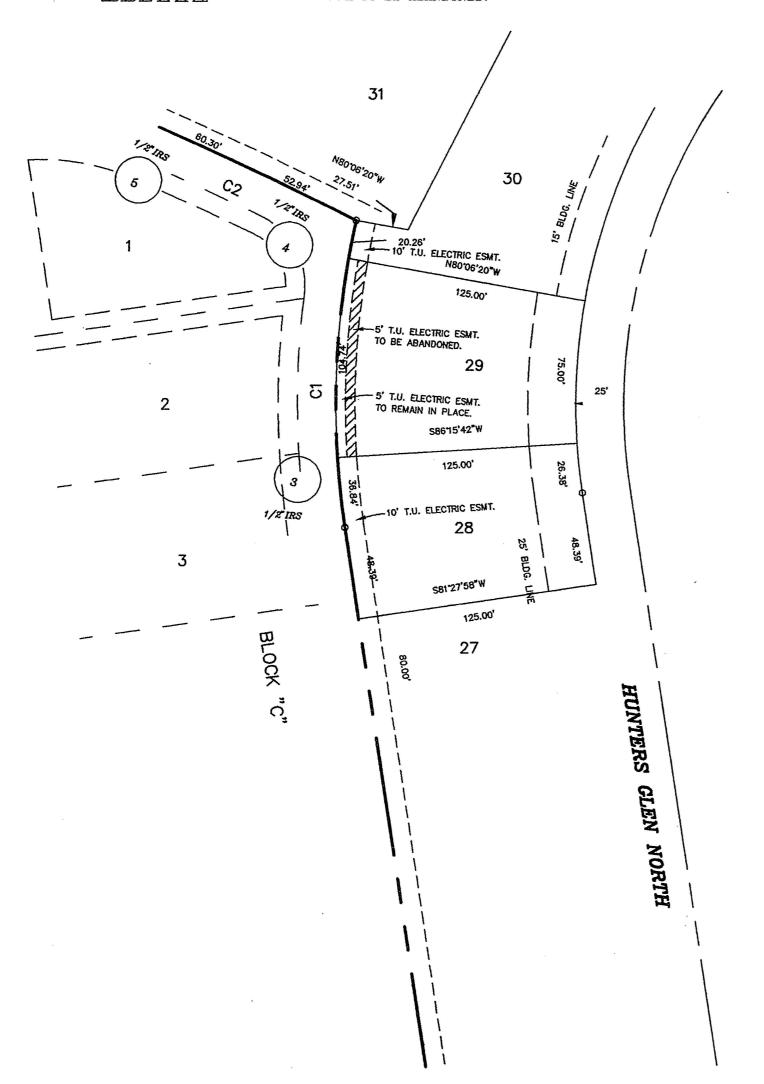

THENCE: Along said curve and continuing with said East line an arc distance of 25.02 feet to a 1/2" iron rod set on an intersecting curve to the right having a central angle of 32 degrees 06' 42", a radius of 325.00 feet and a chord that bears S. 82 degrees 18' 09" E. a distance of 179.77 feet: THENCE: Leaving said East line and traversing said Tract 5, all to 1/2" iron rods set for a corner. as follows: Along said curve an arc distance of 182.15 feet to the Point of Compound Curvature of a curve to the right having a central angle of 09 degrees 40' 04", a radius of 2614.27 feet and a chord that bears S. 61 degrees 24' 47" E., a distance of 440.59 feet; Along said curve an arc distance of 441.11 feet; S. 33 degrees 25' 15" W., a distance of 50.00 feet to an intersecting curve to the left having a central angle of 00 degrees 07' 42", a radius of 2564.27 feet and a chord that bears N. 56 degrees 38' 36" W., a distance of 5.75 feet; Along said curve an arc distance of 5.75 feet to an intersecting curve to the left having a central angle of 35 degrees 23' 11", a radius of 120.21 feet and a chord that bears S. 09 degrees 09' 34" W. a distance of 73.07 feet; Along said curve an arc distance of 74.24 feet; S. 08 degrees 32' 02" E., a distance of 179.03 feet to the beginning of a curve to the left having a central angle of 77 degrees 08' 49", a radius of 35.00 feet, and a chord that bears S. 47 degrees 06' 27" E., a distance of 43.65 feet; Along said curve an arc distance of 47.13 feet; S. 85 degrees 40' 51" E., a distance of 299.74 feet to the beginning of a curve to the left having a central angle of 02 degrees 36' 56", a radius of 115.00 feet, and a chord that bears S. 86 degrees 59' 19" E., a distance of 5.25 feet; Along said curve, an arc distance of 5.25 feet to an intersecting curve to the left having a central angle of 03 degrees 06' 21", a radius of 225.00 feet, and a chord that bears N. 15 degrees 51' 45" W. a distance of 12.20 feet; Along said curve an arc distance of 12.20 feet; N. 72 degrees 35' 02" E., a distance of 50.00 feet to an intersecting curve to the right having a central angle of 21 degrees 44' 04", a radius of 275.00 feet, and a chord that bears S. 06 degrees 32' 53" E., a distance of 103.69 feet; Along said curve an arc distance of 83.72 feet to a point for a corner;