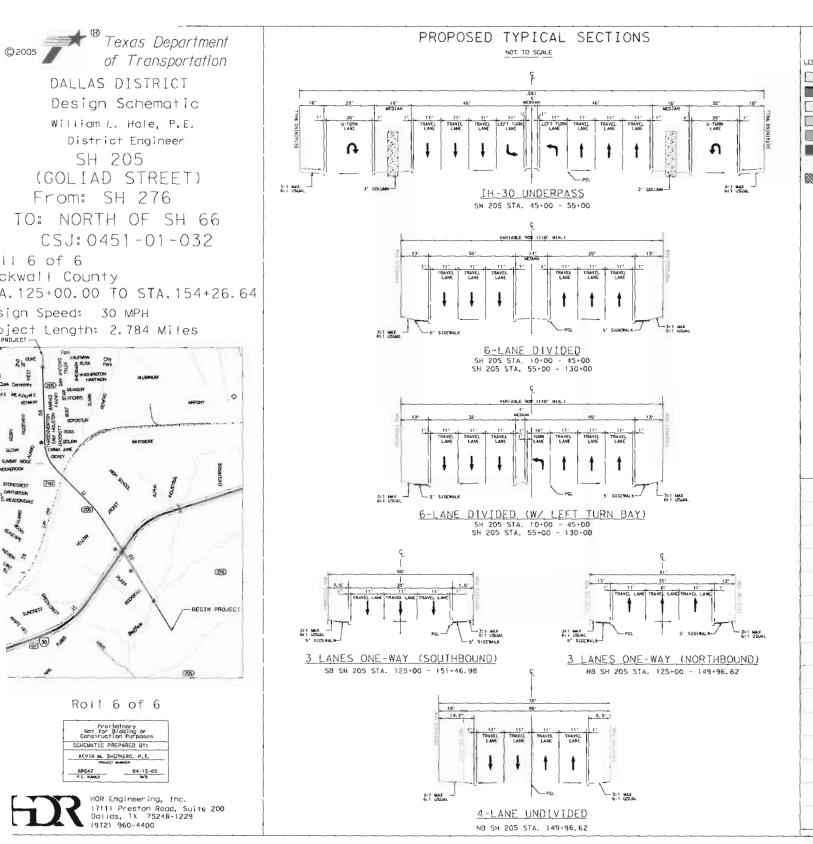

Roll 2 of 6

HOR Engineering, Inc. 1711| Preston Road, Suite 200 Dolias, TX 75248-1229 (272) 960-4400

KEVIN M. SHEPHERD, P. E. 1995-07 04-15-05 NATE

HDR Engineering, Inc. 1711 Preston Rood, Suite 200 001las, Tx 75248-1229 (972) 960-4400