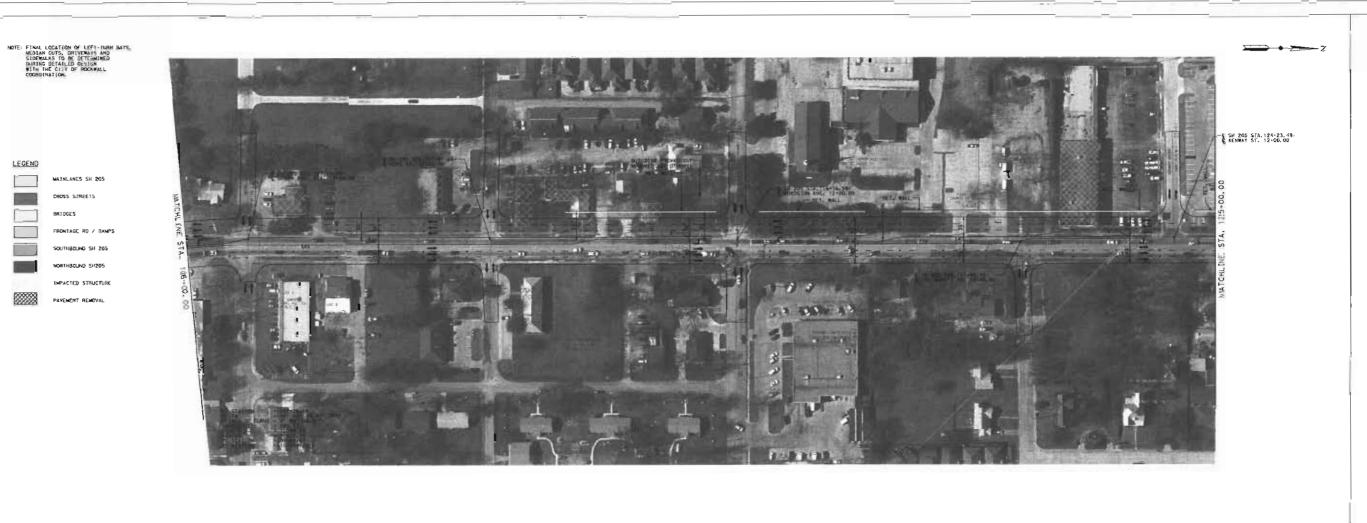

Scale: Horizontal 1:100

(C) 2005 by Texas Department of Transportation

all rights reserved April 2005

Roll 3 of 6

MAINLANES SH 205

BRIDGES

PAVEMENT REMOVAL

SOUTHBOUND SH 205

IMPACTED STRUCTURE

DALLAS DISTRICT Design Schematic William L. Hale, P.E. District Engineer SH 205 (GOLIAD STREET)

From: SH 276

TO: NORTH OF SH 66 CSJ: 0451-01-032

Roll 4 of 6 Rockwall County STA. 106+00 TO STA. 125+00 Design Speed: 30 MPH