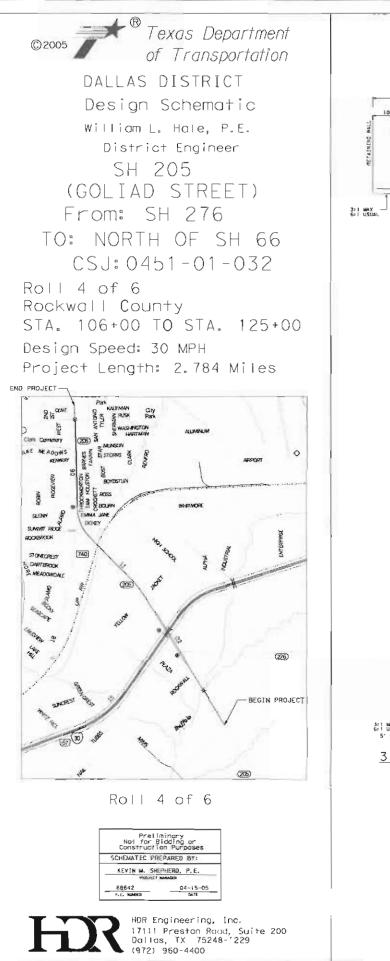

IMPACTED STRUCTURE

DALLAS DISTRICT Design Schematic William L. Hale, P.E. District Engineer SH 205 (GOLIAD STREET)

From: SH 276

TO: NORTH OF SH 66 CSJ: 0451-01-032

Roll 4 of 6 Rockwall County STA. 106+00 TO STA. 125+00 Design Speed: 30 MPH

Project Length: 2.784 Miles

STONEOREST

SOMTEROOK

MEADOWDALE

Scale: Horizontal 1:100 Vertical 1:10 © 2005 by Texas Department of Transportation all rights reserved

April 2005

Roll 4 of 6