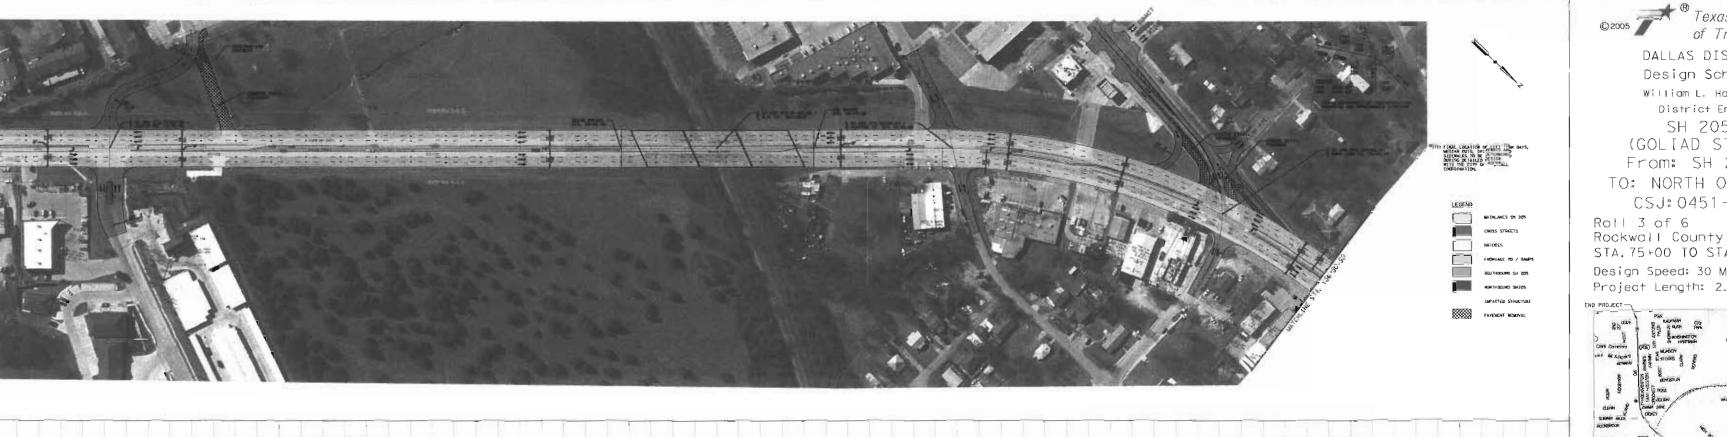

DALLAS DISTRICT Design Schematic William L. Hale, P.E. District Engineer SH 205 (GOLIAD STREET) From: SH 276 TO: NORTH OF SH 66 CSJ: 0451-01-032 Roll 3 of 6

STA. 75+00 TO STA. 106+00 Design Speed: 30 MPH Project Length: 2.784 Miles

Scale: Horizontal 1:100

(C) 2005 by Texas Department of Transportation

all rights reserved April 2005

Roll 3 of 6

MAINLANES SH 205

BRIDGES

PAVEMENT REMOVAL

SOUTHBOUND SH 205