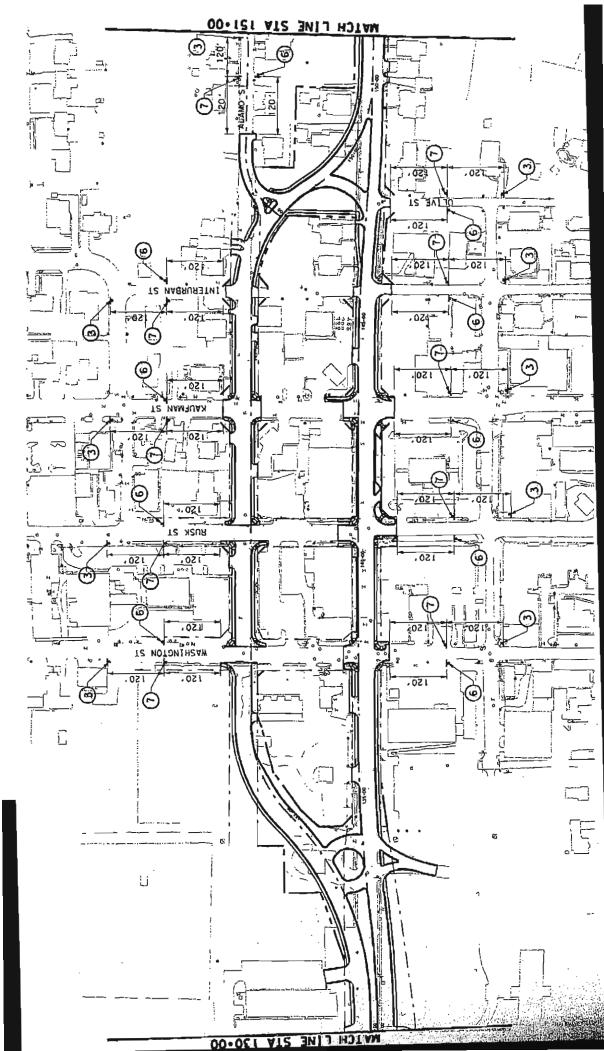

DALLAS DISTRICT Design Schematic William L. Hale, P.E. District Engineer SH 205 (GOLIAD STREET) From: SH 276 TO: NORTH OF SH 66 CSJ: 0451-01-032 Roll 3 of 6

STA. 75+00 TO STA. 106+00 Design Speed: 30 MPH Project Length: 2.784 Miles