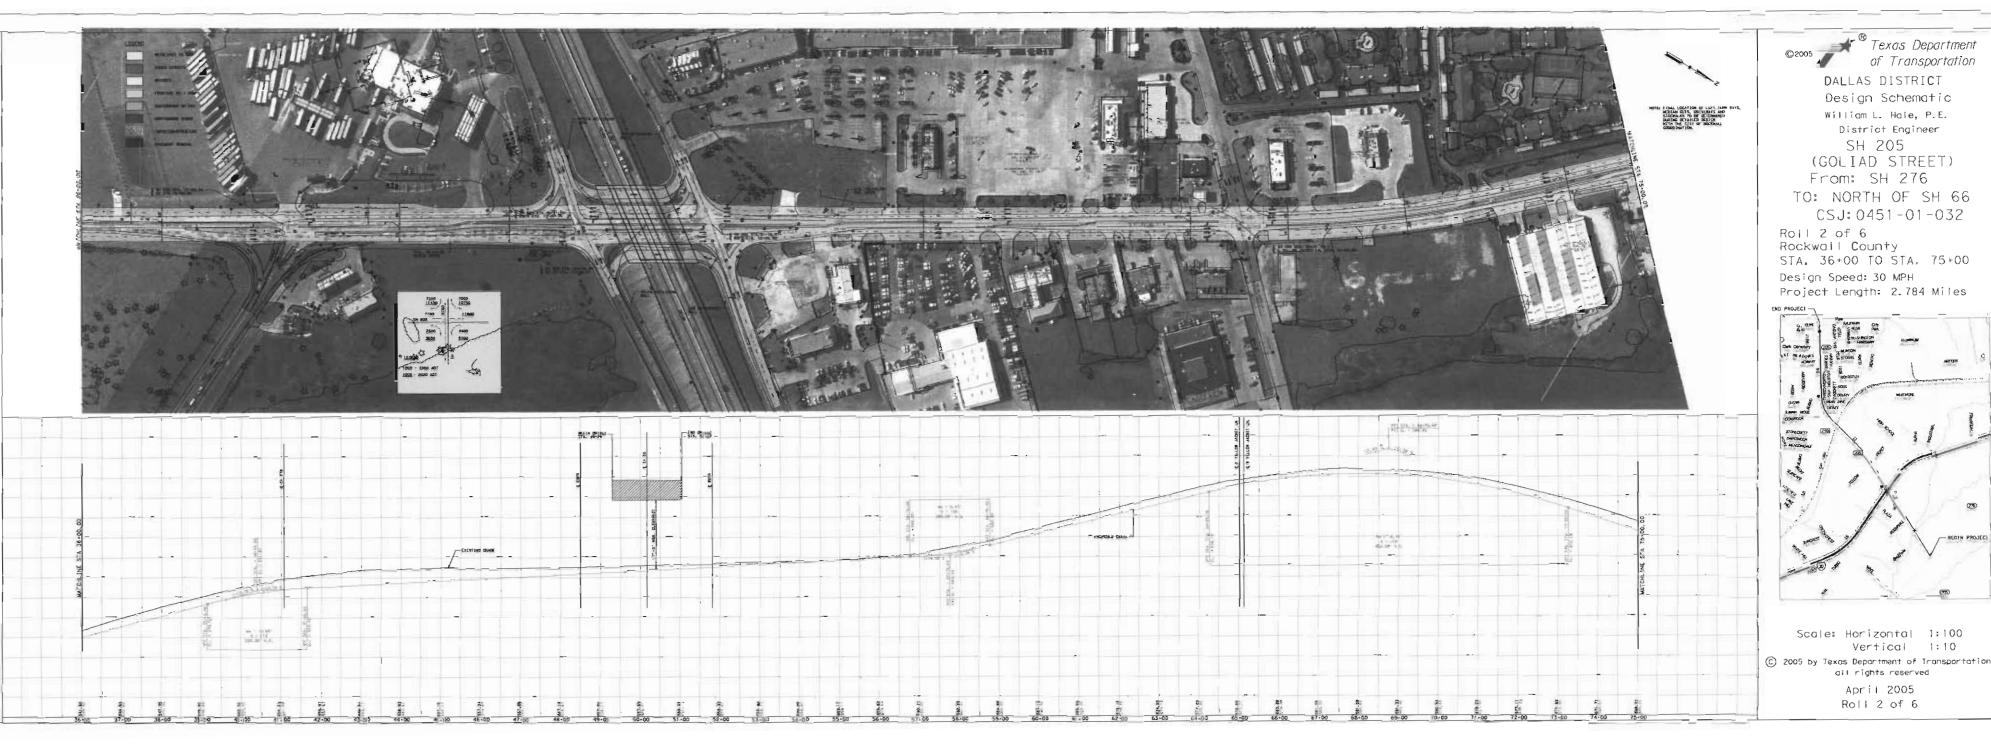

Roll 2 of 6

HOR Engineering, Inc. 1711| Preston Road, Suite 200 Dolias, TX 75248-1229 (272) 960-4400

KEVIN M. SHEPHERD, P. E. 1995-07 04-15-05 NATE

HDR Engineering, Inc. 1711 Preston Rood, Suite 200 001las, Tx 75248-1229 (972) 960-4400