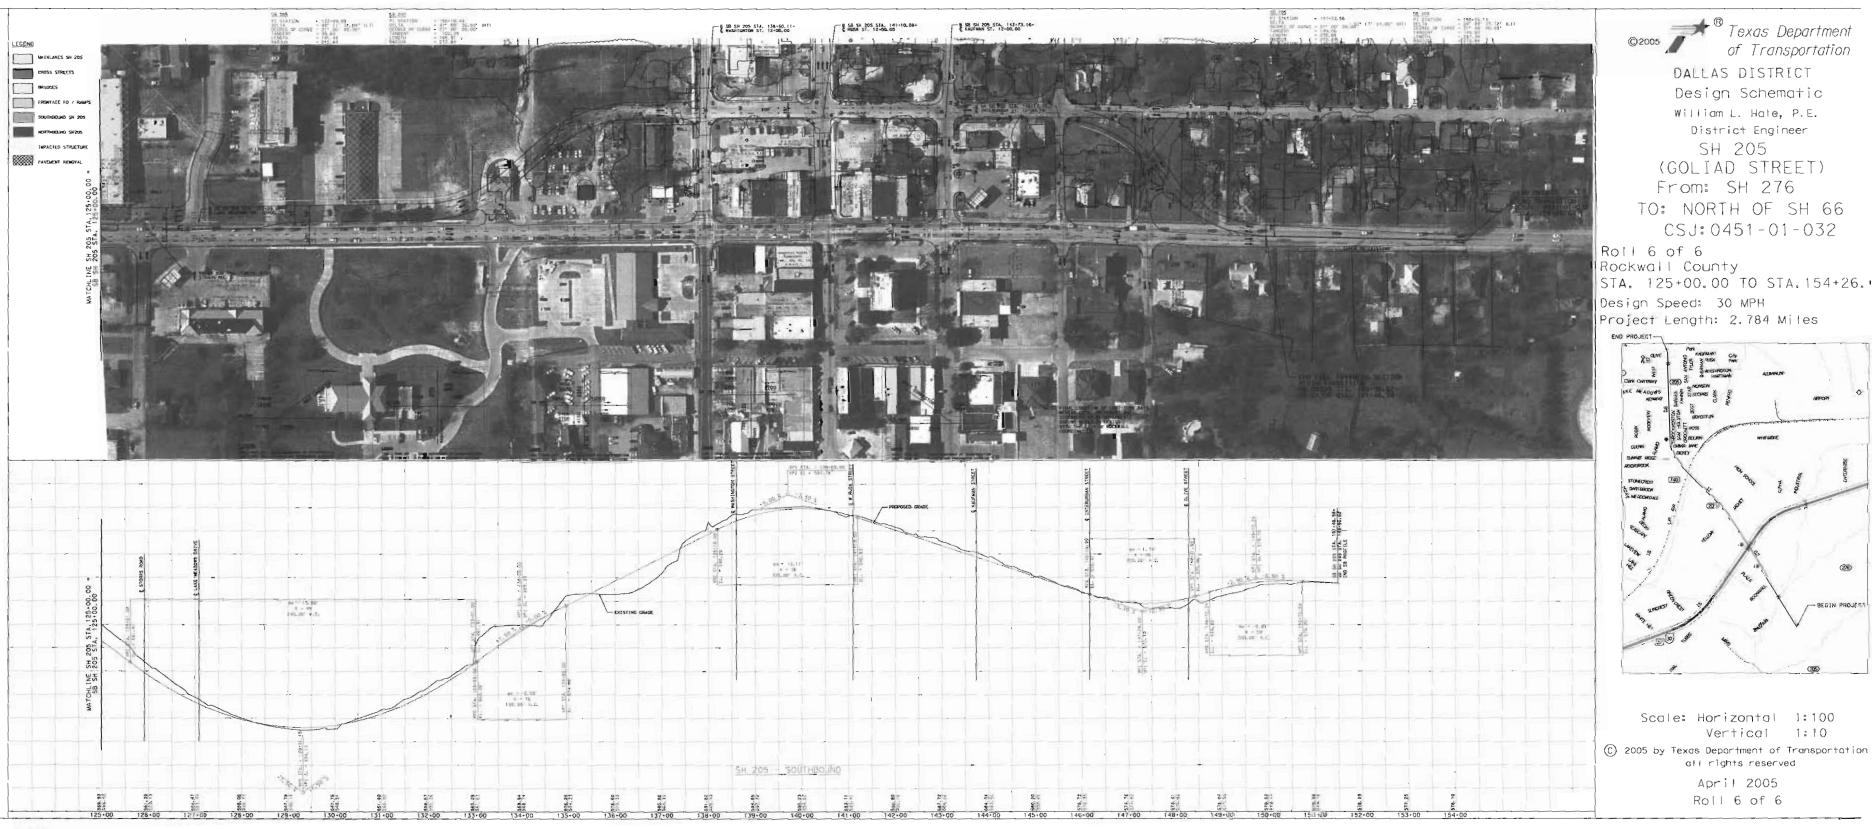

Roll 2 of 6

HOR Engineering, Inc. 1711| Preston Road, Suite 200 Dolias, TX 75248-1229 (272) 960-4400

KEVIN M. SHEPHERD, P. E. 1995-07 04-15-05 NATE

HDR Engineering, Inc. 1711 Preston Rood, Suite 200 001las, Tx 75248-1229 (972) 960-4400