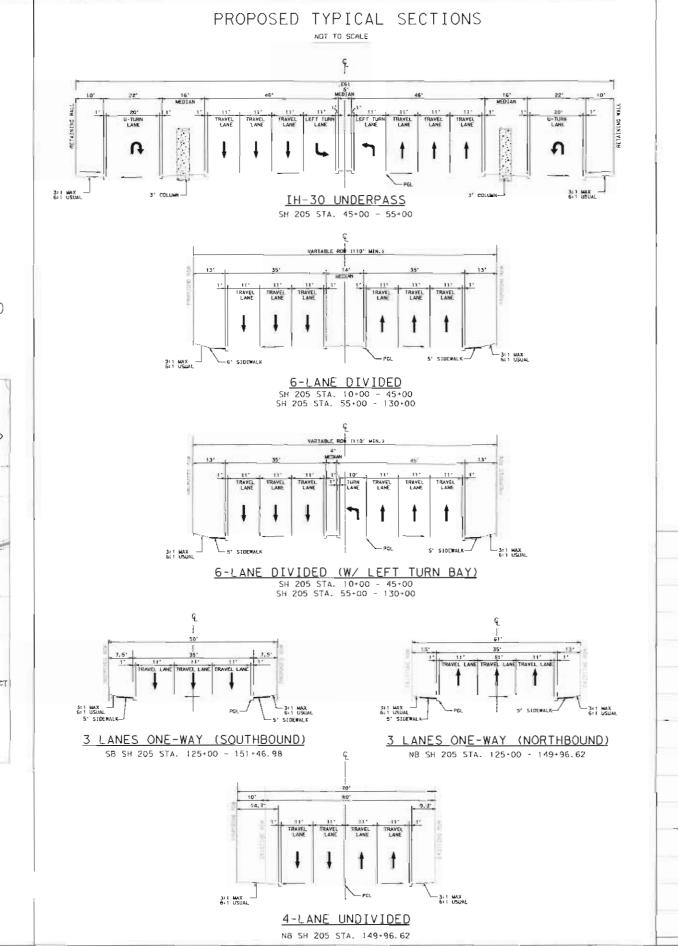

Roll 2 of 6



HOR Engineering, Inc. 1711| Preston Road, Suite 200 Dolias, TX 75248-1229 (272) 960-4400







KEVIN M. SHEPHERD, P. E. 1995-07 04-15-05 NATE

HDR Engineering, Inc. 1711 Preston Rood, Suite 200 001las, Tx 75248-1229 (972) 960-4400









DALLAS DISTRICT Design Schematic William L. Hale, P.E. District Engineer SH 205 (GOLIAD STREET) From: SH 276 TO: NORTH OF SH 66 CSJ: 0451-01-032 Roll 3 of 6

STA. 75+00 TO STA. 106+00 Design Speed: 30 MPH Project Length: 2.784 Miles



Scale: Horizontal 1:100

(C) 2005 by Texas Department of Transportation

all rights reserved April 2005

Roll 3 of 6





MAINLANES SH 205

BRIDGES

PAVEMENT REMOVAL

SOUTHBOUND SH 205

IMPACTED STRUCTURE







DALLAS DISTRICT Design Schematic William L. Hale, P.E. District Engineer SH 205 (GOLIAD STREET)

From: SH 276

TO: NORTH OF SH 66 CSJ: 0451-01-032

Roll 4 of 6 Rockwall County STA. 106+00 TO STA. 125+00 Design Speed: 30 MPH

Project Length: 2.784 Miles

STONEOREST

SOMTEROOK

MEADOWDALE

Scale: Horizontal 1:100 Vertical 1:10 © 2005 by Texas Department of Transportation all rights reserved

April 2005

Roll 4 of 6