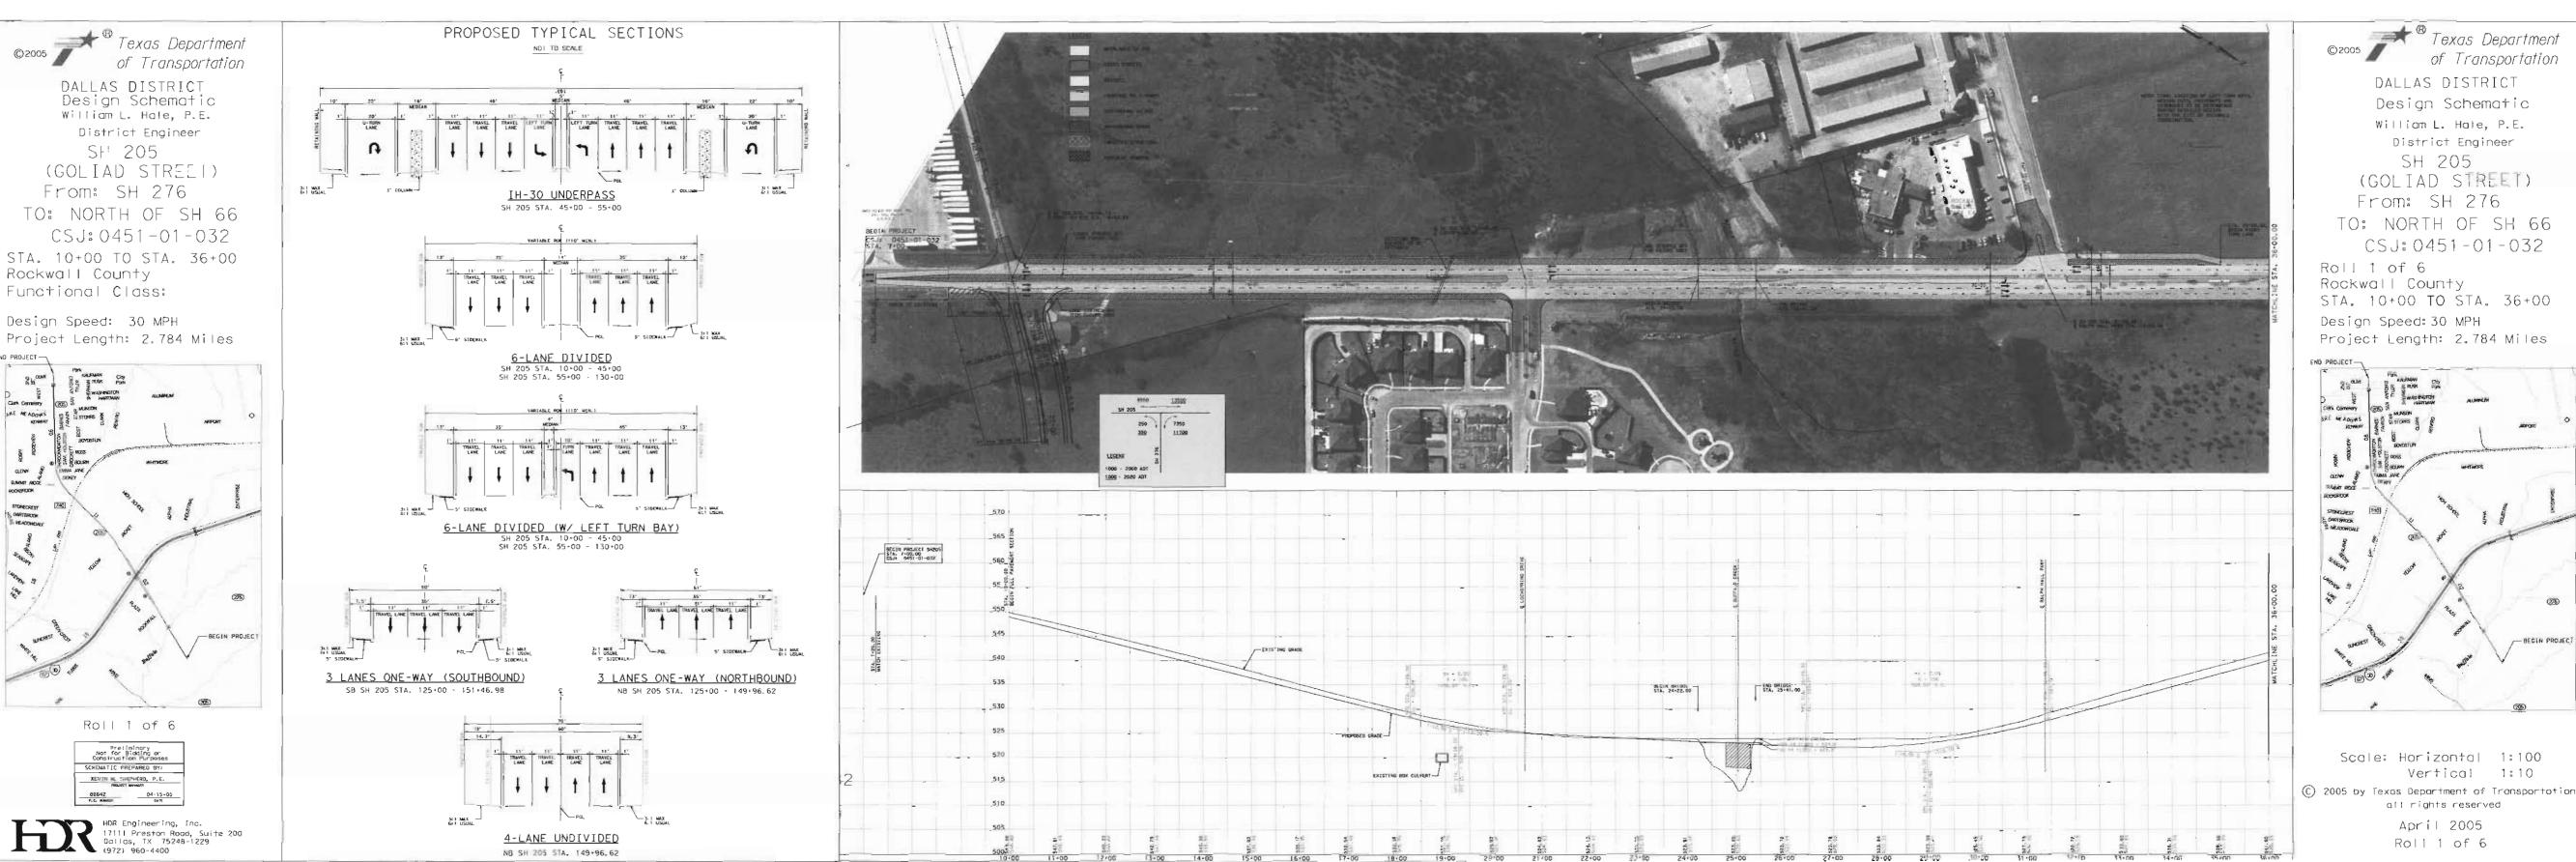

Roll 2 of 6

HOR Engineering, Inc. 1711| Preston Road, Suite 200 Dolias, TX 75248-1229 (272) 960-4400

KEVIN M. SHEPHERD, P. E. 1995-07 04-15-05 NATE

HDR Engineering, Inc. 1711 Preston Rood, Suite 200 001las, Tx 75248-1229 (972) 960-4400