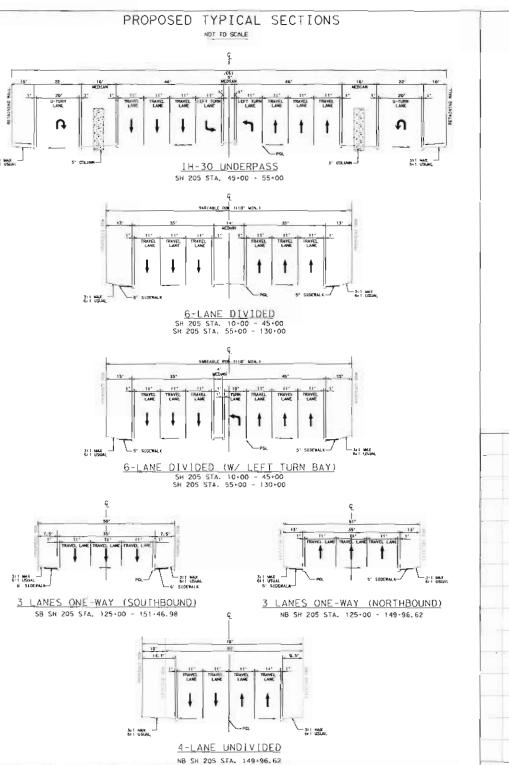

Roll 2 of 6



HOR Engineering, Inc. 1711| Preston Road, Suite 200 Dolias, TX 75248-1229 (272) 960-4400







KEVIN M. SHEPHERD, P. E. 1995-07 04-15-05 NATE

HDR Engineering, Inc. 1711 Preston Rood, Suite 200 001las, Tx 75248-1229 (972) 960-4400









DALLAS DISTRICT Design Schematic William L. Hale, P.E. District Engineer SH 205 (GOLIAD STREET) From: SH 276 TO: NORTH OF SH 66 CSJ: 0451-01-032 Roll 3 of 6

STA. 75+00 TO STA. 106+00 Design Speed: 30 MPH Project Length: 2.784 Miles



Scale: Horizontal 1:100

(C) 2005 by Texas Department of Transportation

all rights reserved April 2005

Roll 3 of 6





MAINLANES SH 205

BRIDGES

PAVEMENT REMOVAL

SOUTHBOUND SH 205

IMPACTED STRUCTURE







DALLAS DISTRICT Design Schematic William L. Hale, P.E. District Engineer SH 205 (GOLIAD STREET)

From: SH 276

TO: NORTH OF SH 66 CSJ: 0451-01-032

Roll 4 of 6 Rockwall County STA. 106+00 TO STA. 125+00 Design Speed: 30 MPH

Project Length: 2.784 Miles

STONEOREST

SOMTEROOK

MEADOWDALE

Scale: Horizontal 1:100 Vertical 1:10 © 2005 by Texas D