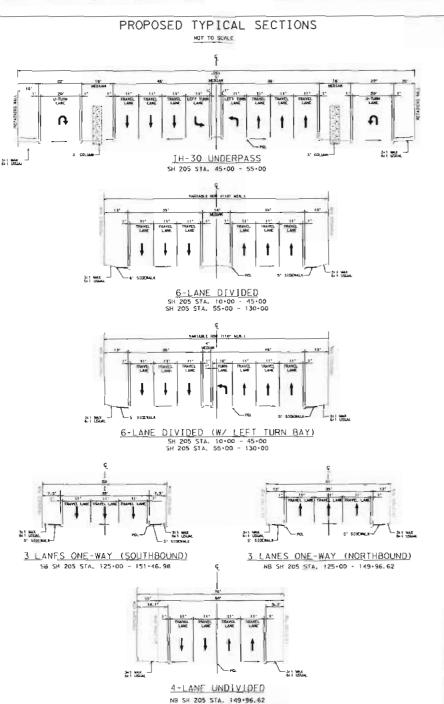

Scale: Horizontal 1:100

(C) 2005 by Texas Department of Transportation

all rights reserved April 2005

Roll 3 of 6

MAINLANES SH 205

BRIDGES

PAVEMENT REMOVAL

SOUTHBOUND SH 205