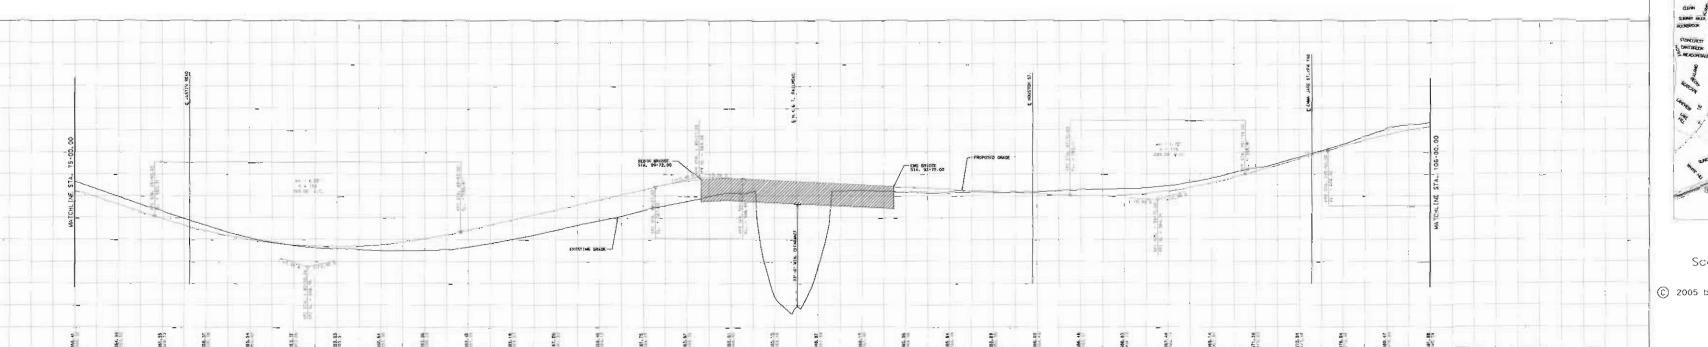

IMPACTED STRUCTURE

DALLAS DISTRICT Design Schematic William L. Hale, P.E. District Engineer SH 205 (GOLIAD STREET)

From: SH 276

TO: NORTH OF SH 66 CSJ: 0451-01-032

Roll 4 of 6 Rockwall County STA. 106+00 TO STA. 125+00 Design Speed: 30 MPH

Project Length: 2.784 Miles

STONEOREST

SOMTEROOK

MEADOWDALE

Scale: Horizontal 1:100 Vertical 1:10 © 2005 by Texas Department of Transportation all rights reserved

April 2005

Roll 4 of 6