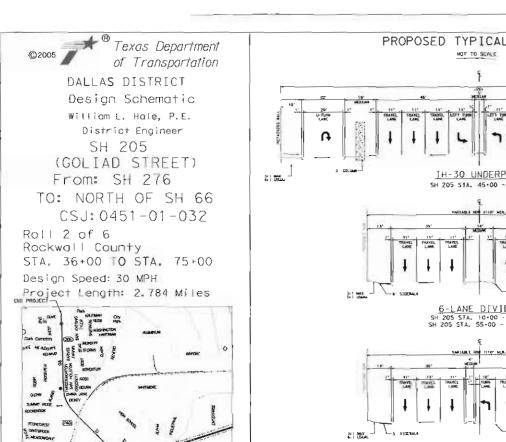

Roll 2 of 6

HOR Engineering, Inc. 1711| Preston Road, Suite 200 Dolias, TX 75248-1229 (272) 960-4400

KEVIN M. SHEPHERD, P. E. 1995-07 04-15-05 NATE

HDR Engineering, Inc. 1711 Preston Rood, Suite 200 001las, Tx 75248-1229 (972) 960-4400