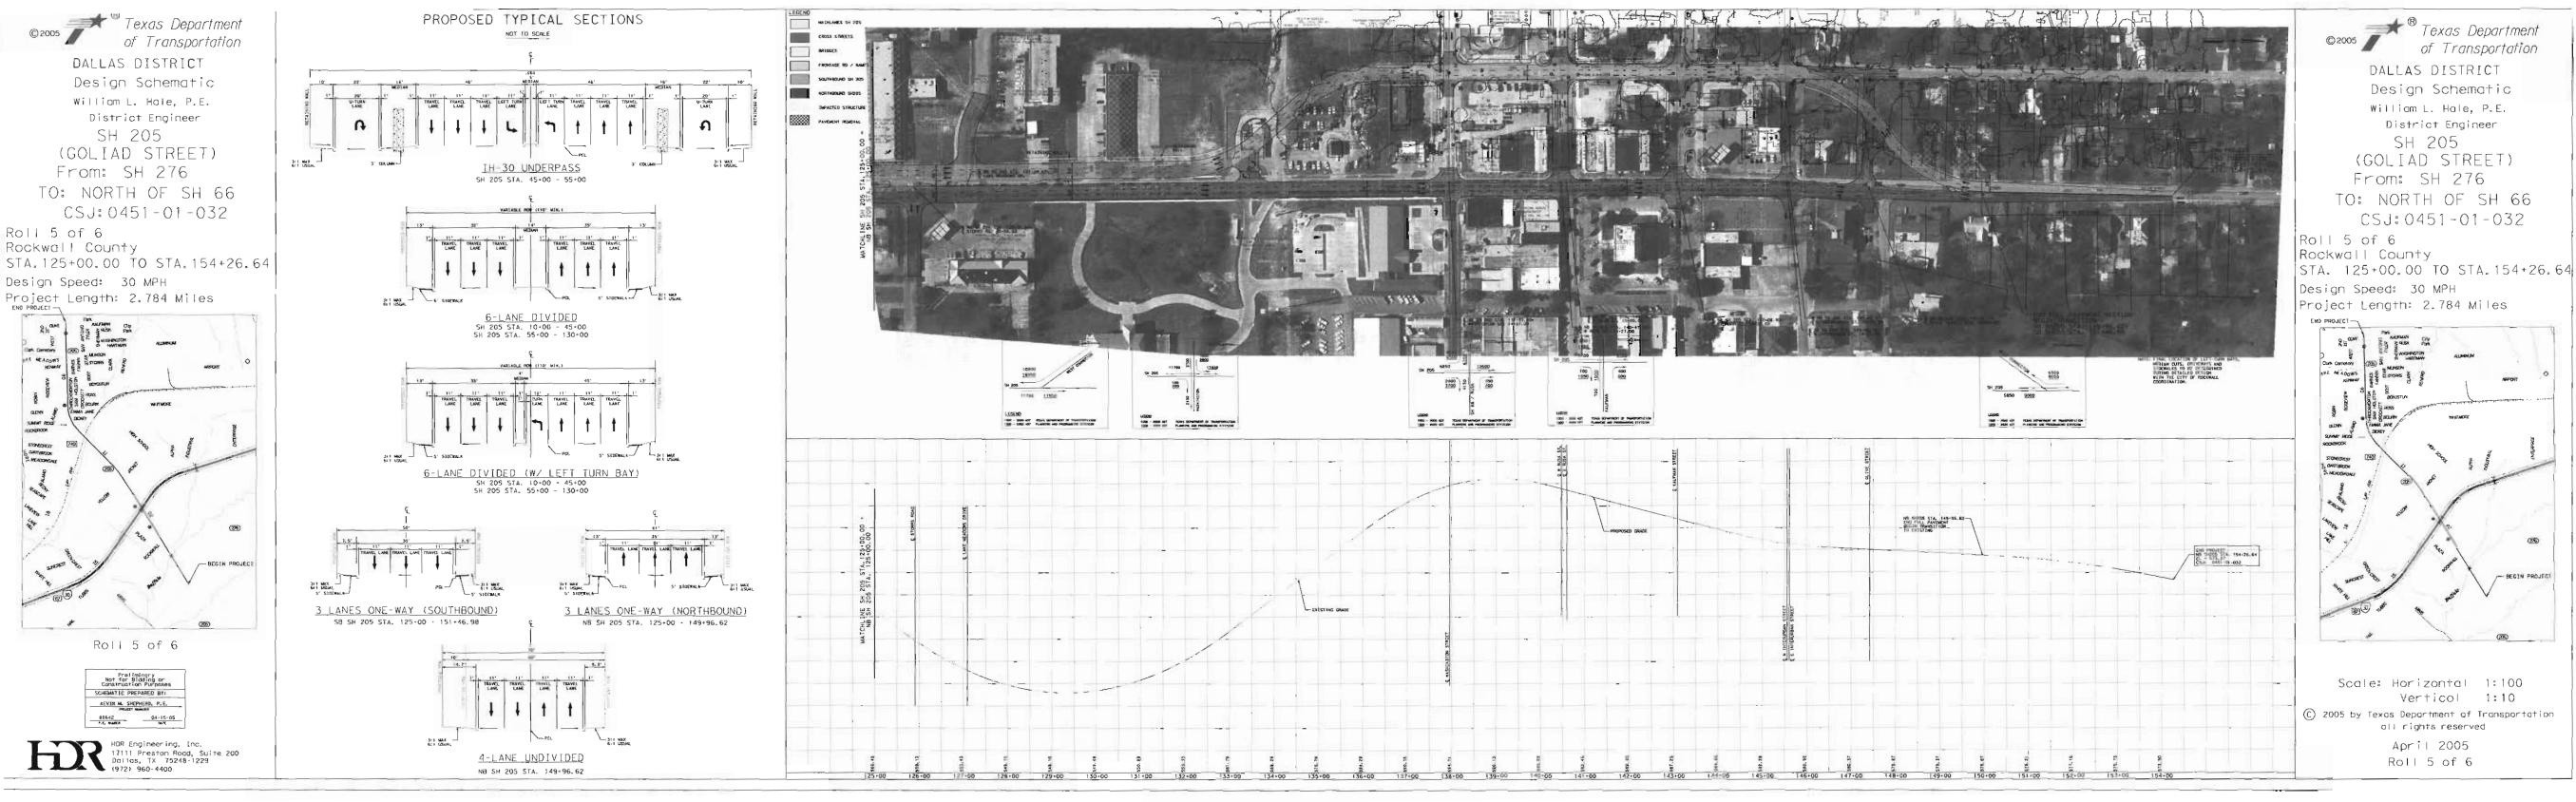

Roll 2 of 6

HOR Engineering, Inc. 1711| Preston Road, Suite 200 Dolias, TX 75248-1229 (272) 960-4400

KEVIN M. SHEPHERD, P. E. 1995-07 04-15-05 NATE

HDR Engineering, Inc. 1711 Preston Rood, Suite 200 001las, Tx 75248-1229 (972) 960-4400