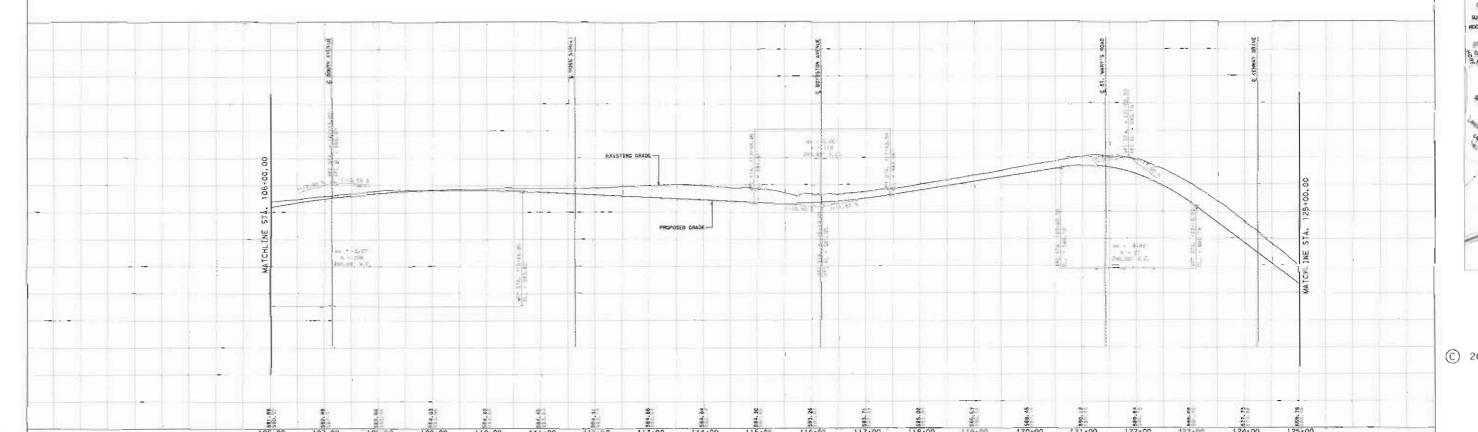

IMPACTED STRUCTURE

DALLAS DISTRICT Design Schematic William L. Hale, P.E. District Engineer SH 205 (GOLIAD STREET)

From: SH 276

TO: NORTH OF SH 66 CSJ: 0451-01-032

Roll 4 of 6 Rockwall County STA. 106+00 TO STA. 125+00 Design Speed: 30 MPH

Project Length: 2.784 Miles

STONEOREST

SOMTEROOK

MEADOWDALE

Scale: Horizontal 1:100 Vertical 1:10 © 2005 by Texas Department of Transportation all rights reserved

April 2005

Roll 4 of 6