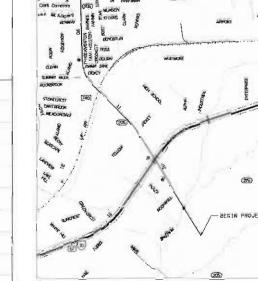

IMPACTED STRUCTURE

DALLAS DISTRICT Design Schematic William L. Hale, P.E. District Engineer SH 205 (GOLIAD STREET)

From: SH 276

TO: NORTH OF SH 66 CSJ: 0451-01-032

Roll 4 of 6 Rockwall County STA. 106+00 TO STA. 125+00 Design Speed: 30 MPH

Project Length: 2.784 Miles

STONEOREST

SOMTEROOK

MEADOWDALE

Scale: Horizontal 1:100 Vertical 1:10 © 2005 by Texas Department of Transportation all rights reserved

April 2005

Roll 4 of 6