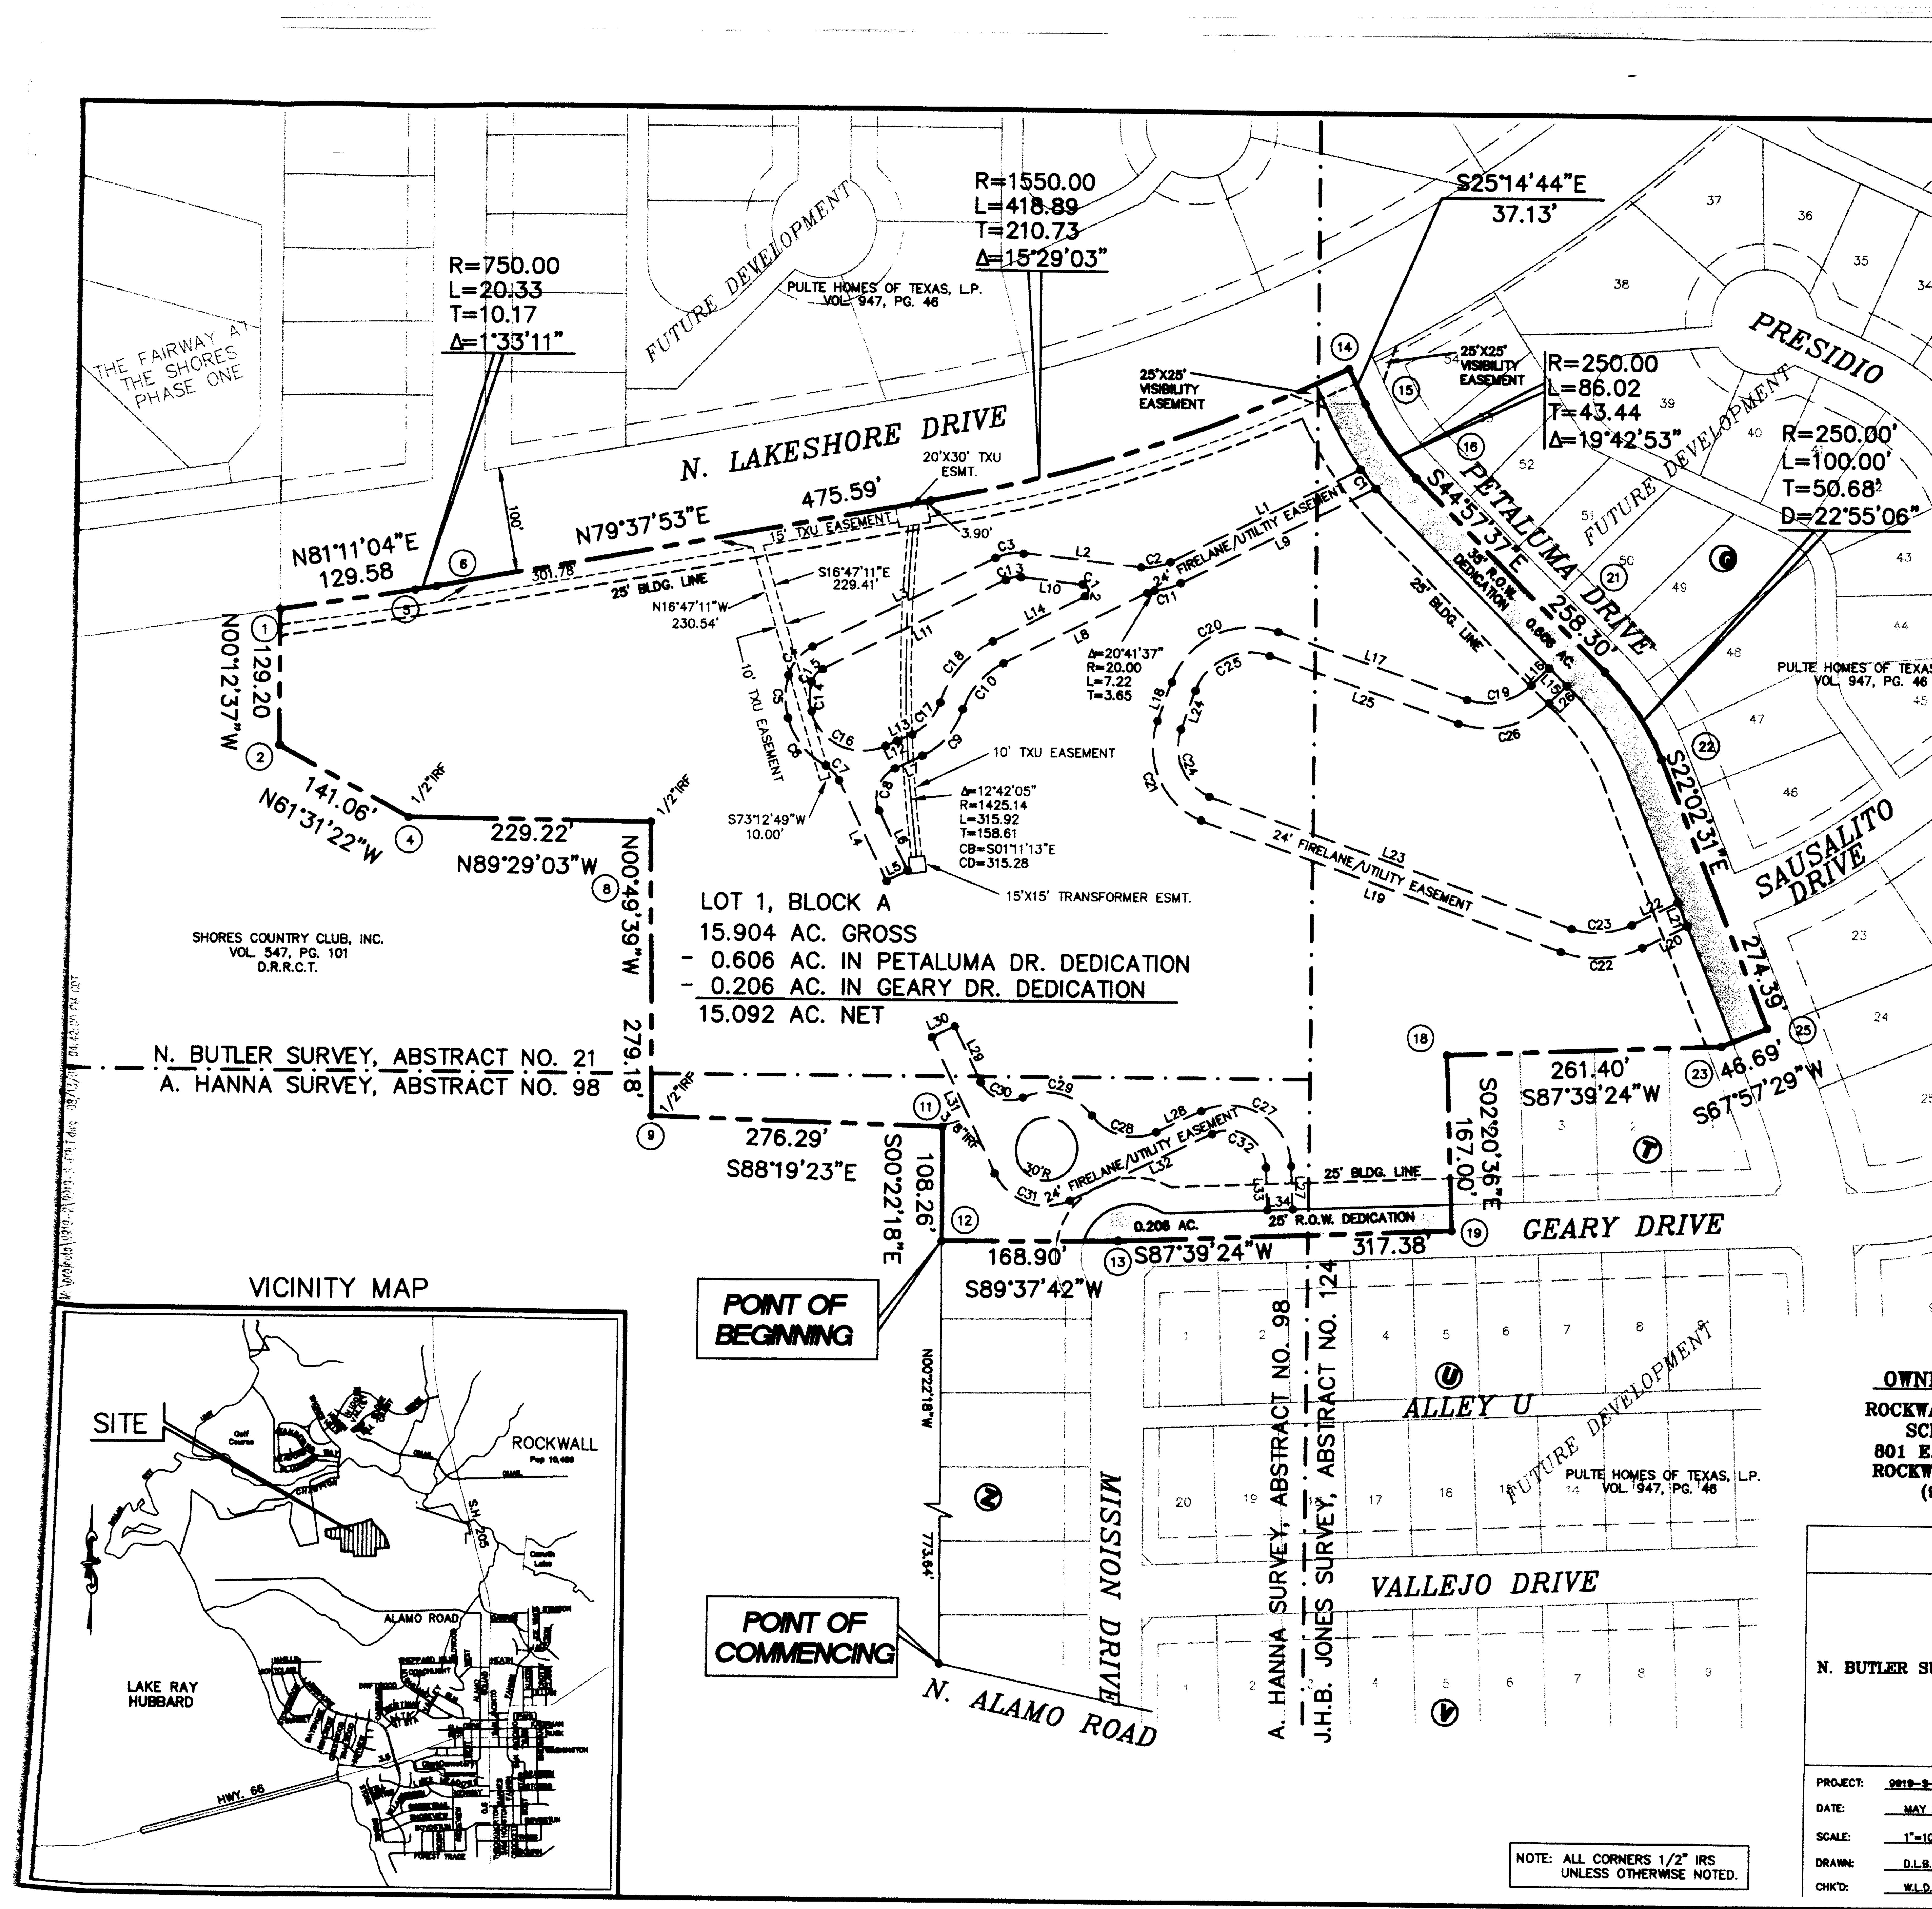

BEING, A TRACT OF LAND SITUATED IN THE N. BUTLER SURVEY, ABSTRACT NO. 21 AND THE J.H.B. JONES SURVEY, ABSTRACT NO. 124, CITY OF ROCKWALL, ROCKWALL COUNTY, TEXAS, AND BEING A PART OF THAT CALLED 237.167 ACRE TRACT AS CONVEYED TO PULTE HOMES OF TEXAS, L.P., AS RECORDED IN VOLUME 01778, PAGE 00075 OF THE DEED RECORDS OF ROCKWALL COUNTY, TEXAS, AND BEING MORE PARTICULARLY DESCRIBED BY METES AND BOUNDS AS FOLLOWS: COMMENCING, AT A 1/2" IRON ROD FOUND ON THE NORTHERLY LINE OF N. ALAMO ROAD, SAID POINT BEING THE SOUTHWEST CORNER OF SAID 237.167 ACRE TRACT, THENCE, NORTH 00°22'18" WEST, LEAVING THE NORTHERLY LINE OF N. ALAMO ROAD, A DISTANCE OF 773.64 FEET TO A 1/2" IRON ROD SET AT THE POINT OF BEGINNING; THENCE, ALONG THE SOUTH AND WEST LINE OF SAID 237.167 ACRE TRACT, THE FOLLOWING: NORTH 00"22'18" WEST, A DISTANCE OF 108.26 FEET TO A 3/8" IRON ROD FOUND; NORTH 8819'23" WEST, A DISTANCE OF 276.29 FEET TO A 1/2" IRON ROD FOUND; NORTH 00'49'39" WEST, A DISTANCE OF 279.18 FEET TO A 1/2" IRON ROD FOUND; NORTH 89"29'03" WEST, A DISTANCE OF 229.22 FEET TO A 1/2" IRON ROD FOUND; NORTH 61'31'22" WEST, A DISTANCE OF 141.06 FEET TO A 1/2" IRON ROD SET; NORTH 00"12'37" WEST, A DISTANCE OF 129.20 FEET TO A 1/2" IRON ROD SET ON THE EXISTING R.O.W. OF NORTH LAKESHORE DRIVE (100' R.O.W.); THENCE, LEAVING THE EXISTING RIGHT OF WAY LINE OF NORTH LAKESHORE DRIVE AND OVER AND ACROSS SAID 237.167 ACRE TRACT, THE FOLLOWING: NORTH 81"11'04" EAST, A DISTANCE OF 129.58 FEET TO A 1/2" IRON ROD SET AT THE BEGINNING OF A CURVE TO THE LEFT HAVING A CENTRAL ANGLE OF 01'33'11" AND A RADIUS OF 750.00 FEET, A CHORD DISTANCE OF 20.33 FEET THAT BEARS NORTH 80'24'28" EAST; AROUND SAID CURVE, AN ARC DISTANCE OF 20.33 FEET TO A 1/2" IRON ROD SET AT THE END OF SAID CURVE; NORTH 79'37'53" EAST, A DISTANCE OF 475.59 FEET TO A 1/2" IRON ROD SET AT THE BEGINNING OF A CURVE TO THE LEFT HAVING A CENTRAL ANGLE OF 15"29'03" AND A RADIUS OF 1550.00 FEET, A CHORD DISTANCE OF 417.61 FEET THAT BEARS NORTH 71'53'21" EAST; AROUND SAID CURVE, AN ARC DISTANCE OF 418.89 FEET TO A 1/2" IRON ROD SET FOR CORNER; SOUTH 25"4'44" EAST, A DISTANCE OF 37.13 FEET TO A 1/2" IRON ROD SET AT THE BEGINNING OF A CURVE TO THE LEFT HAVING A CENTRAL ANGLE OF 19"42'53" AND A RADIUS OF 250.00 FEET, A CHORD DISTANCE OF 85.60 FEET THAT BEARS SOUTH 35'06'11" EAST, AROUND SAID CURVE, AN ARC DISTANCE OF 86.02 FEET TO A 1/2" IRON ROD SET; SOUTH 44'57'37" EAST, A DISTANCE OF 258.30 FEET TO A 1/2" IRON ROD SET AT THE BEGINNING OF A CURVE TO THE RIGHT HAVING A CENTRAL ANGLE OF 22°55'06" AND A RADIUS OF 250.00 FEET, A CHORD DISTANCE OF 99.33 FEET THAT BEARS SOUTH 33'30'04" EAST; AROUND SAID CURVE, AN ARC DISTANCE OF 100.00 FEET TO A 1/2" IRON ROD SET; SOUTH 22'02'31" EAST, A DISTANCE OF 274.39 FEET TO A 1/2" IRON ROD SET; SOUTH 67'57'29" WEST, A DISTANCE OF 46.69 FEET TO A 1/2" IRON ROD SET;

SOUTH 87'39'24" WEST, A DISTANCE OF 261.40 FEET TO A 1/2" IRON ROD SET; SOUTH 02'20'36" EAST, A DISTANCE OF 167.00 FEET TO A 1/2" IRON ROD SET; SOUTH SOUTH AND ( PUBLI

|            |                |                            |                 |                                        | _      |                                       |         |         |             |     |                     |
|------------|----------------|----------------------------|-----------------|----------------------------------------|--------|---------------------------------------|---------|---------|-------------|-----|---------------------|
| FIRE       | LANE EASEMENT  | LINE TABLE                 |                 | ······································ |        | E EASEMEN                             |         |         |             |     | CIT                 |
| INF        | LENGTH         | BEARING                    | CURVE           | LENGTH                                 | RADIUS | ÷                                     | TANGENT | CH DIST | CH BRG      | 1 7 | 033                 |
| 1          | 200.91         | S63'24'06"W                | C1              | 23.01                                  | 285.00 | <b>4'37'32</b> "                      | 11.51   | 23.00   | S38'35'58"E |     | 033                 |
| L2         | 113.12         | \$83'54'26"E               | C2              | 28.81                                  | 50.50  | 32'41'28"                             | 14.81   | 28.42   | N79'44'50"E |     | 034                 |
| L3         | 192.66         | S63'24'06"W                | C3              | 27.96                                  | 49.00  | 32'41'28"                             | 14.37   | 27.58   | S79'44'50"W |     | 033                 |
| L4         | 105.27         | N25'36'31"W                | C4              | 36.69                                  | 44.00  | 47'46'40"                             | 19.49   | 35.64   | S39'30'46"W |     | 033                 |
| L5         | 22.07          | S64'23'29"W                | C5              | 40.87                                  | 74.00  | 31'38'33"                             | 20.97   | 40.35   | S00"11'50"E |     | 033                 |
| L6         | 63.07          | N25'36'31"W                | C6              | 59.46                                  | 74.00  | 46'02'25"                             | 31.44   | 57.88   | S39'02'19"E |     | 035                 |
| L7         | 27.00          | N64'23'15"E                | C7              | 19.09                                  | 30.00  | 36'27'01"                             | 9.88    | 18.77   | N43*50'01"W |     | 033                 |
| L8         | 152.57         | S63'24'06"W                | C8              | 47.58                                  | 30.00  | 90'52'22"                             | 30.46   | 42.75   | S19*49'40"W |     | 03                  |
| L9         | 205.69         | S63'24'06"W                | <u>C9</u>       | 60.52                                  | 74.00  | 46'51'43"                             | 32.07   | 58.85   | N40'57'23"E |     | 033                 |
| L10        | 59.60          | S83'54'26"E                | C10             | 60.05                                  | 75.00  | 45'52'35"                             | 31.74   | 58.46   | S40'27'49"W |     | 033                 |
| L11        | 193.10         | S63*24'06"W                | C11             | 26.37                                  | 73.00  | 20'41'37                              | 13.33   | 26.22   | N73'44'55"E |     | 033                 |
| L12        | 11.17          | S64'23'15"W                | C12             | 15.43                                  | 6.00   | 147'18'32"                            | 20.46   | 11.51   | N10"15'10"W |     | 033                 |
| <u>13</u>  | 15.83          | N64"23'15"E                |                 | 14.83                                  | 26.00  | · · · · · · · · · · · · · · · · · · · | 7.63    | 14.63   | S79'44'50"W |     | 034                 |
| L14<br>L15 | 97.45<br>24.00 | S63*24'06"W                | C13             |                                        |        | 32*41'28"                             | 14.85   | 28.51   | S00"12'53"W |     | 7034                |
| L16        | 23.16          | N44*57'37"W                | C14             | 28.90                                  | 51.00  | 32'27'59"                             |         |         |             |     | 033                 |
| L17        | 191.02         | S44'46'20"W<br>N70'55'10"W | C15             | 16.39                                  | 20.00  | 46'57'14"                             | 8.69    | 15.94   | S39'55'29"W |     | 033                 |
| L18        | 39.44          | N19'23'15"E                | C16             | 88.65                                  | 51.00  | 99'35'39"                             | 60.34   | 77.90   | S65'48'56"E |     | 033                 |
| L19        | 365.45         | S70'36'45"E                | C17             | 41.71                                  | 51.00  | 46 51 43"                             | 22.10   | 40.56   | N40'57'23"E |     | 033                 |
| 20         | 46.61          | S63'38'02"W                | <u><u> </u></u> | 78.47                                  | 98.00  | 45*52'35"                             | 41.47   | 76.39   | S40'27'49"W |     | 7034                |
| L21        | 24.07          | S22'02'31"E                | C19             | 67.34                                  | 60.00  | 6478'30"                              | 37.72   | 63.86   | N76'55'35"E |     | 033                 |
| 22         | 48.42          | \$63'38'02"W               | <u>C20</u>      | 123.67                                 | 79.00  | 89'41'36"                             | 78.58   | 111.42  | S6474'02"W  |     | 03.                 |
| .23        | 367.54         | S70'36'45"E                | C21             | 114.15                                 | 75.00  | 8712'25"                              | 71.43   | 103.45  | S24'12'58"E |     | <u>03</u><br>7033   |
| 24         | 39.44          | N19'23'15"E                | C22             | 79.85                                  | 100.00 | 45'45'13"                             | 42.19   | 77.75   | N86'30'38"E |     | <u>03</u> .<br>7033 |
| .25        | 191.02         | N70*55'10"W                | C23             | 60.69                                  | 76.00  | 45'45'13"                             | 32.07   | 59.09   | N86'30'38"E |     | 03.                 |
| _26        | 23.05          | S44'46'20"W                | C24             | 76.50                                  | 51.24  | 85'32'05                              | 47.40   | 69.59   | S23'29'15"E |     | <u> </u>            |
| _27        | 41.13          | N02*20'36"W                | C25             | 86.10                                  | 55.00  | 89'41'36"                             | 54.71   | 77.57   | S64"14'02"W |     |                     |
| _28        | 47.30          | N64'23'15"E                | C26             | 94.28                                  | 84.00  | 64"18'30"                             | 52.80   | 89.41   | N76'55'35"E |     |                     |
| 29         | 58.89          | N25'36'45"W                | C27             | 118.62                                 | 60.00  | 11376'09"                             | 91.11   | 100.22  | N58'58'41"W |     |                     |
| .30        | 24.00          | N64'23'15"E                | C28             | 68.86                                  | 50.00  | 78'54'45"                             | 41.15   | 63.55   | S76'09'23"E |     |                     |
| L31        | 142.89         | N25'36'45"W                | C29             | 74.37                                  | 54.00  | 78'54'45"                             | 44.44   | 68.63   | N76'09'23"W |     |                     |
| .32        | 149.36         | N64'23'15"E                | C23<br>C30      | 47.12                                  | 30.00  | 90.00,00                              | 30.00   | 42.43   | S70'36'45"E |     |                     |
| <u>.33</u> | 41.13          | N02°20'36"W                |                 | 84.83                                  | 54.00  | 90'00'08"                             | 54.00   | 76.37   | S70'36'41"E |     |                     |
| .34        | 24.00          | N87'39'24"E                | C31<br>C32      | 71.17                                  | 36.00  |                                       | 54.67   | 60.13   | N58'58'41"W |     |                     |

| CITY OF ROCKWALL | CONTROL      |
|------------------|--------------|
| 1 7033807.6139   | 2590632.3171 |
| 2 7033678.4122   | 2590632.7911 |
| 3 7034568.6127   | 2590645.4257 |
| 4 7033611.1536   | 2590756.7838 |
| 5 7033827.4725   | 2590760.3662 |
| 6 7033830.8602   | 2590780.4119 |
| 7 7035441.1455   | 2590969.2607 |
| 8 7033609.0895   | 2590985.9905 |
| 9 7033329.9389   | 2590990.0229 |
| 10 7033916.4570  | 2591248.2322 |
| 11 7033321.8531  | 2591266.1968 |
| 12 7033213.5911  | 2591266.8992 |
| 13 7033214.6868  | 2591435.7956 |
| 14 7034046.2749  | 2591645.1571 |
| 15 7034012.6952  | 2591660.9912 |
| 16 7033942.6655  | 2591710.2142 |
| 17 7033583.2403  | 2591715.8331 |
| 18 7033394.5196  | 2591746.0795 |
| 19 7033227.6636  | 2591752.9077 |
| 20 7034119.3197  | 2591887.1133 |
| 21 7033759.8945  | 2591892.7322 |
| 22 7033677.0619  | 2591947.5603 |
| 23 7033405.2080  | 2592007.2601 |
| 24 7033409.5938  | 2592018.0927 |
| 25 7033422.7288  | 2592050.5345 |