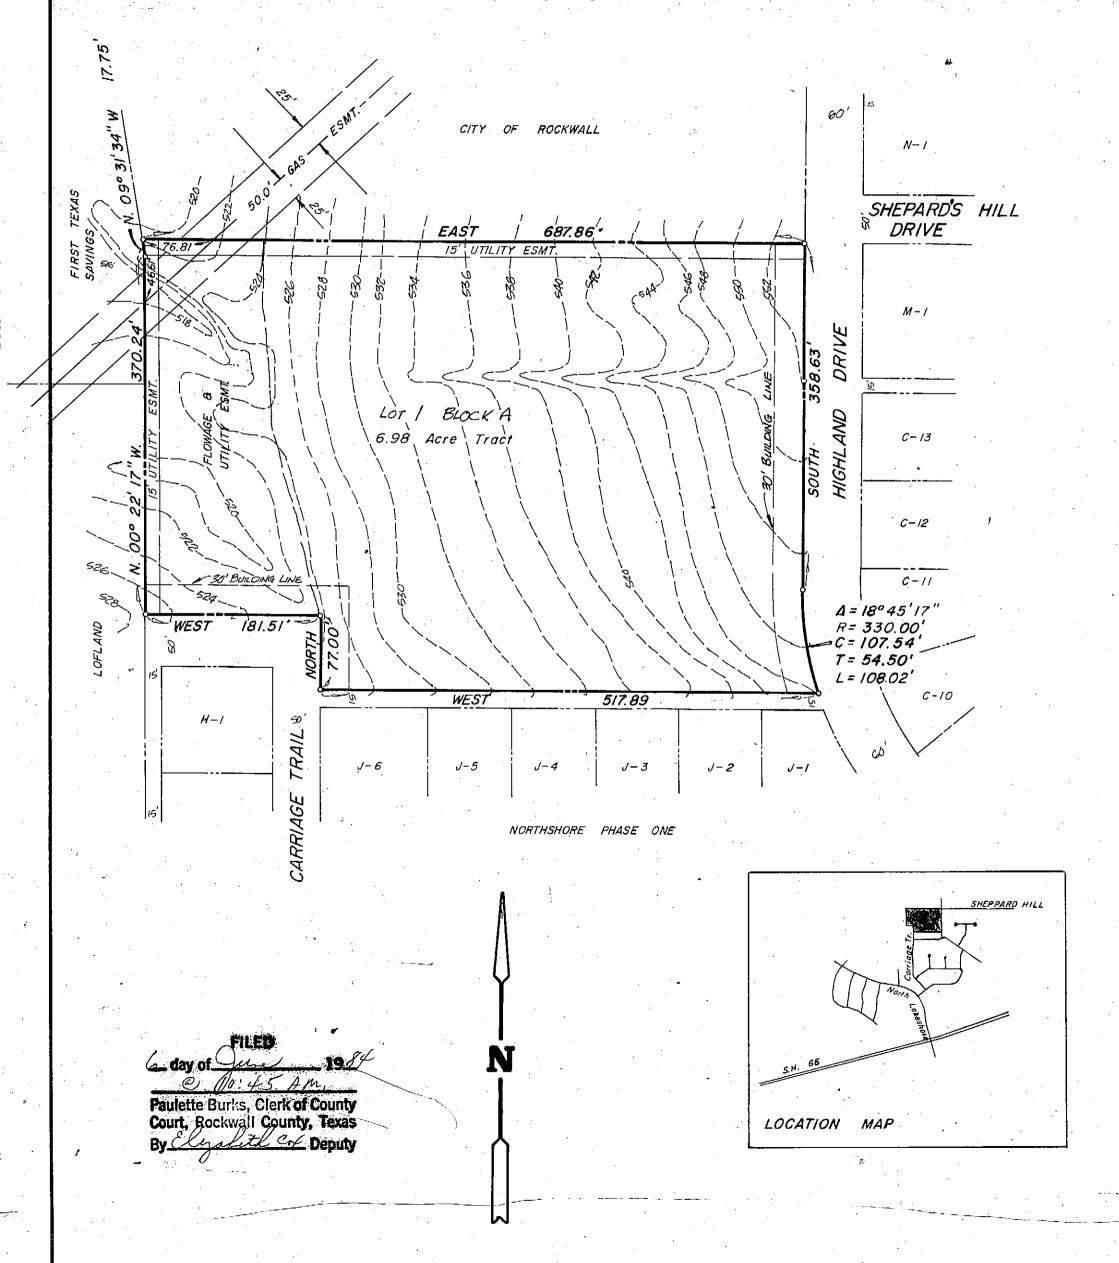

## OWNER'S CERTIFICATE

WHEREAS, The Rockwall Independent School District is the owner of a tract of land situated in the B.F. Boydstun Survey, Abstract No. 14 and the J.H.B. Jones Survey, Abstract No. 124, Rockwall County, Texas, and being that tract of land conveyed to Rockwall Independent School District by deed recorded in Volume 173, Page 435, Deed Records, Rockwall County, Texas, and being more particularly described as follows:

BEGINNING at an iron rod at the most Westerly Northwest corner of Northshore, Phase One, an addition to the City of Rockwall;

THENCE: North 00° 28' 17" West, a distance of 370.24 feet to an iron rod for a corner; THENCE: North 09° 31' 34" West, a distance of 17.75 feet to an iron rod for a corner;

THENCE: East, a distance of 687.86 feet to an iron rod for a corner, said iron rod being the West line of Highland Drive;

THENCE: South along said West line of Highland Drive, a distance of 358.63 feet to an iron rod for a corner at the beginning of

a circular curve to the left having a central angle of 18° 45' 17" with a radius of 330.00 feet;

THENCE: Along said curve with the West line of Highland Drive an arc distance of 108.02 feet to an iron rod for a corner; THENCE: West along the North line of 15.0° alley a distance of 517.89 feet to an iron rod for a corner in the East line of Carriage

THENCE: North along said East line of Carriage Trail a distance of 77.00 feet to an iron rod for a corner, said point being the Northeast corner of said Carriage Trail;

THENCE: West, a distance of 181.51 feet to the Point of Beginning and Containing 6.9828 Acres (304,169 Sq. Ft.) of Land.

NOW THEREFORE KNOW ALL MEN BY THESE PRESENTS:

That The Rockwall Independent School District being owner, does hereby adopt this plat designating the hereinabove described property as Rockwall School Addition Number Two, Rockwall County, Texas, and does hereby dedicate to the public use forever the streets and alleys shown thereon, and does hereby reserve the easement strips shown on this plat for the purposes stated and for the mutual use and accommodation of all utilities desiring to use or using same. Any public utility shall have the right to remove and keep removed all or part of any buildings, fences, trees, shrubs, or other growths or improvements which in any way endanger or interfere with construction, maintenance, or efficiency of their respective system on any of these easement strips; and any public utility shall have the right of ingress or egress to, from and upon the said easement strips for purpose of construc-

ROCKWALL SCHOOL ADDITION

OWNER

DISTRICT ROCKWALL INDEPENDANT SCHOOL

ROCKWALL COUNTY , TEXAS

SCALE: | "= 100"

The approval of a plat by the City does not constitute

any representation, assurance or guarantee that any

as required under Ordinance 83—54.

DATE: 10/83

HAROLD L. EVANS .... CONSULTING ENGINEER 2331 GUS THOMASSON ROAD DALLAS, TEXAS 75228

328-8/33

STATE OF TEXAS §

COUNTY OF ROCKWALL §