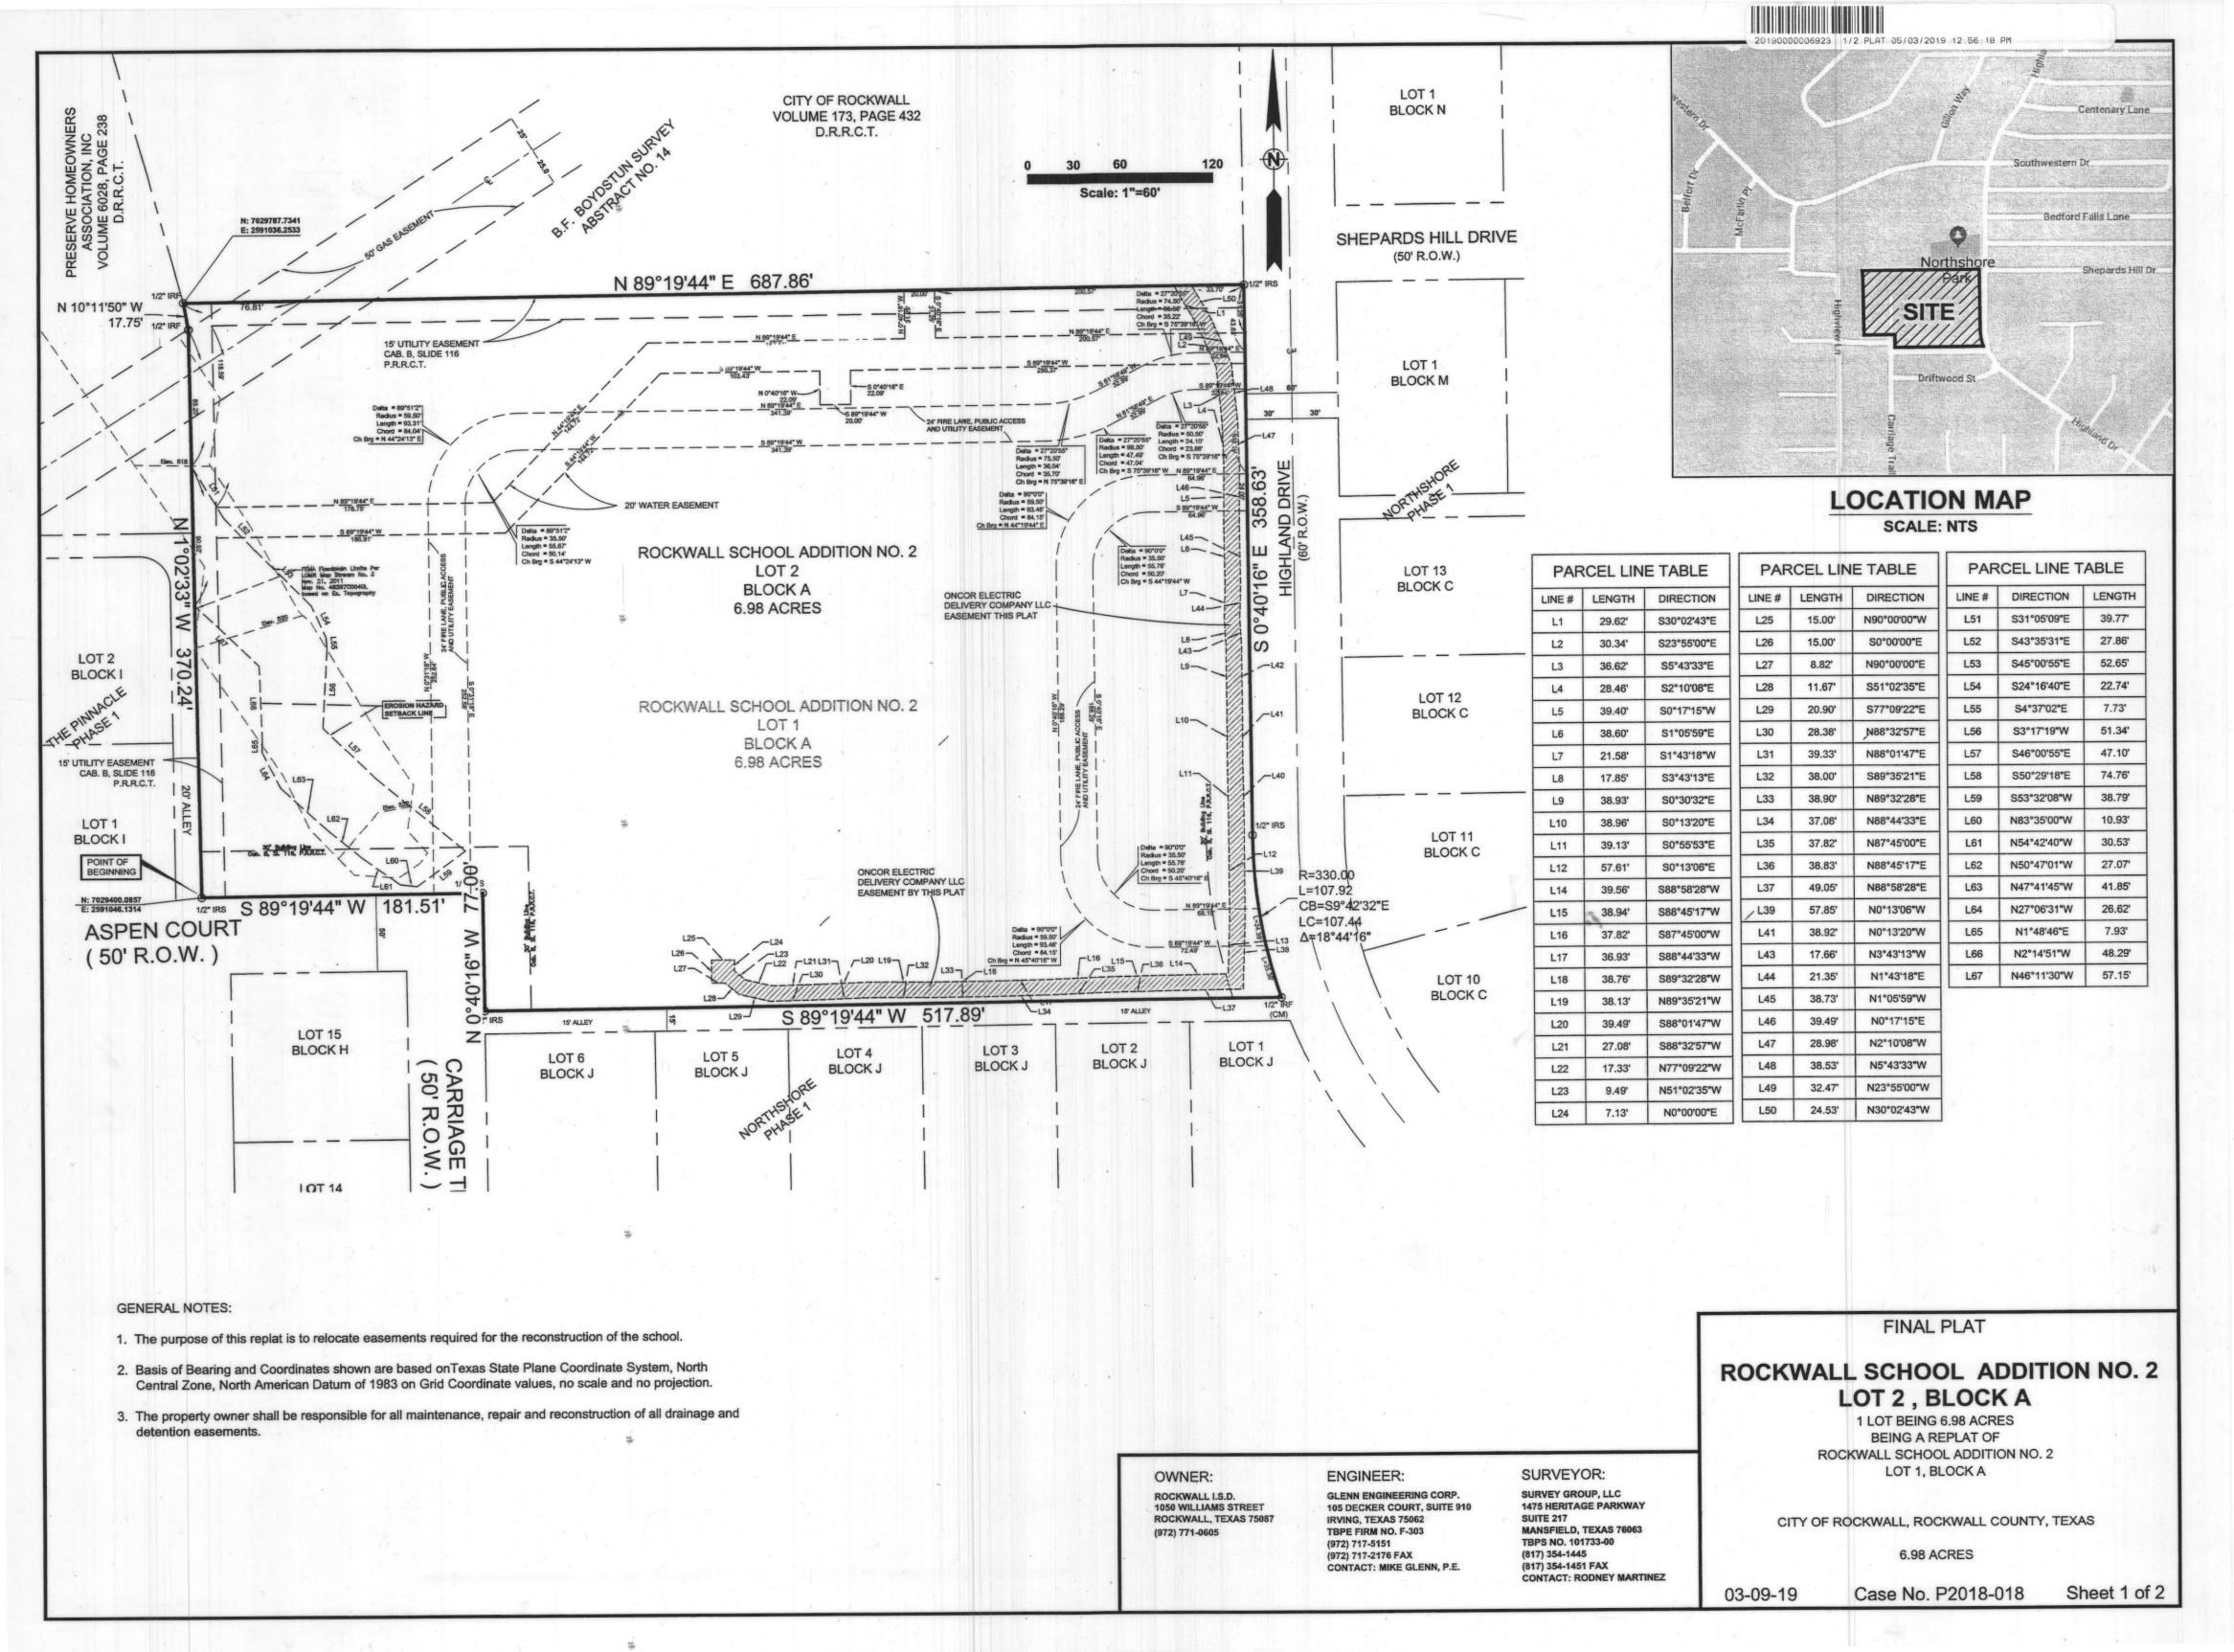

## OWNER'S CERTIFICATE

WHEREAS, The Rockwall Independent School District is the owner of a tract of land situated in the B.F. Boydstun Survey, Abstract No. 14 and the J.H.B. Jones Survey, Abstract No. 124, Rockwall County, Texas, and being that tract of land conveyed to Rockwall Independent School District by deed recorded in Volume 173, Page 435, Deed Records, Rockwall County, Texas, and being more particularly described as follows:

BEGINNING at an iron rod at the most Westerly Northwest corner of Northshore, Phase One, an addition to the City of Rockwall;

THENCE: North 01°02' 23" West, a distance of 370.24 feet to an iron rod found for a corner;

THENCE: North 10°11'50" West, a distance of 17.75 feet to an iron rod found for a corner;

THENCE: North 89°19'44" East, a distance of 687.86 feet to an iron rod for a corner, said iron rod being the West line of Highland Drive;

THENCE: South 16°40'16" East along said West line of Highland Drive, a distance of 358.63 feet to an iron rod for a corner at the beginning of a circular curve to the left having a central angle of 18°44'16" with radius of 330.0 feet, a chord bearing of South 09°42'32" East and a chord distance of 107.44 feet;

THENCE: Along said curve with the West line of Highland Drive an arc distance of 107.44 feet to an iron found rod for a corner;

THENCE: South 89°19'44" West along the North line of 15.0' alley a distance of 517.89 feet to an iron rod for a corner in the East line of Carriage Trail;

THENCE: North 00°40'16" West along said East line of Carriage Trail a distance of 77.00 feet to an iron rod for a corner, said point being the Northeast corner of said

THENCE: South 89°19'44" West, a distance of 181.51 feet to the Point of Beginning and Containing 6.9828 Acres (304,169 Sq. Ft.) of Land.

NOW, THEREFORE, KNOW ALL MEN BY THESE PRESENTS:

STATE OF TEXAS §

COUNTY OF ROCKWALL §

We the undersigned owner of the land shown on this plat, and designated herein as the REPLAT, LOT 1, BLOCK A, ROCKWALL SCHOOL NO. 2, a subdivision to the City of Rockwall, Texas, and whose name is subscribed hereto, hereby dedicate to the use of the public forever all streets, alleys, parks, water courses, drains, easements and public places thereon shown on the purpose and consideration therein expressed. I (we) further certify that all other parties who have a mortgage or lien interest in the [SUBDIVISION NAME] subdivision have been notified and signed this plat. I (we) understand and do hereby reserve the easement strips shown on this plat for the purposes stated and for the mutual use and accommodation of all utilities desiring to use or using same. We also understand the following;

ENGINEER:

**IRVING, TEXAS 75062** 

TBPE FIRM NO. F-303

(972) 717-2176 FAX

(972) 717-5151

GLENN ENGINEERING CORP.

105 DECKER COURT, SUITE 910

CONTACT: MIKE GLENN, P.E.

OWNER:

(972) 771-0605

ROCKWALL I.S.D.

1050 WILLIAMS STREET

**ROCKWALL, TEXAS 75087** 

SURVEYOR:

SUITE 217

(817) 354-1445

SURVEY GROUP, LLC

TBPS NO. 101733-00

(817) 354-1451 FAX

1475 HERITAGE PARKWAY

MANSFIELD, TEXAS 76063

CONTACT: RODNEY MARTINEZ

Filed and Recorded Official Public Records Shelli Miller, County Clerk Rockwall County, Texas 05/03/2019 12:56:18 PM \$100.00 201900000006923

# **ROCKWALL SCHOOL ADDITION NO. 2** LOT 2, BLOCK A

1 LOT BEING 6.98 ACRES BEING A REPLAT OF ROCKWALL SCHOOL ADDITION NO. 2 LOT 1, BLOCK A

CITY OF ROCKWALL, ROCKWALL COUNTY, TEXAS

**6.98 ACRES** 

Case No. P2018-018