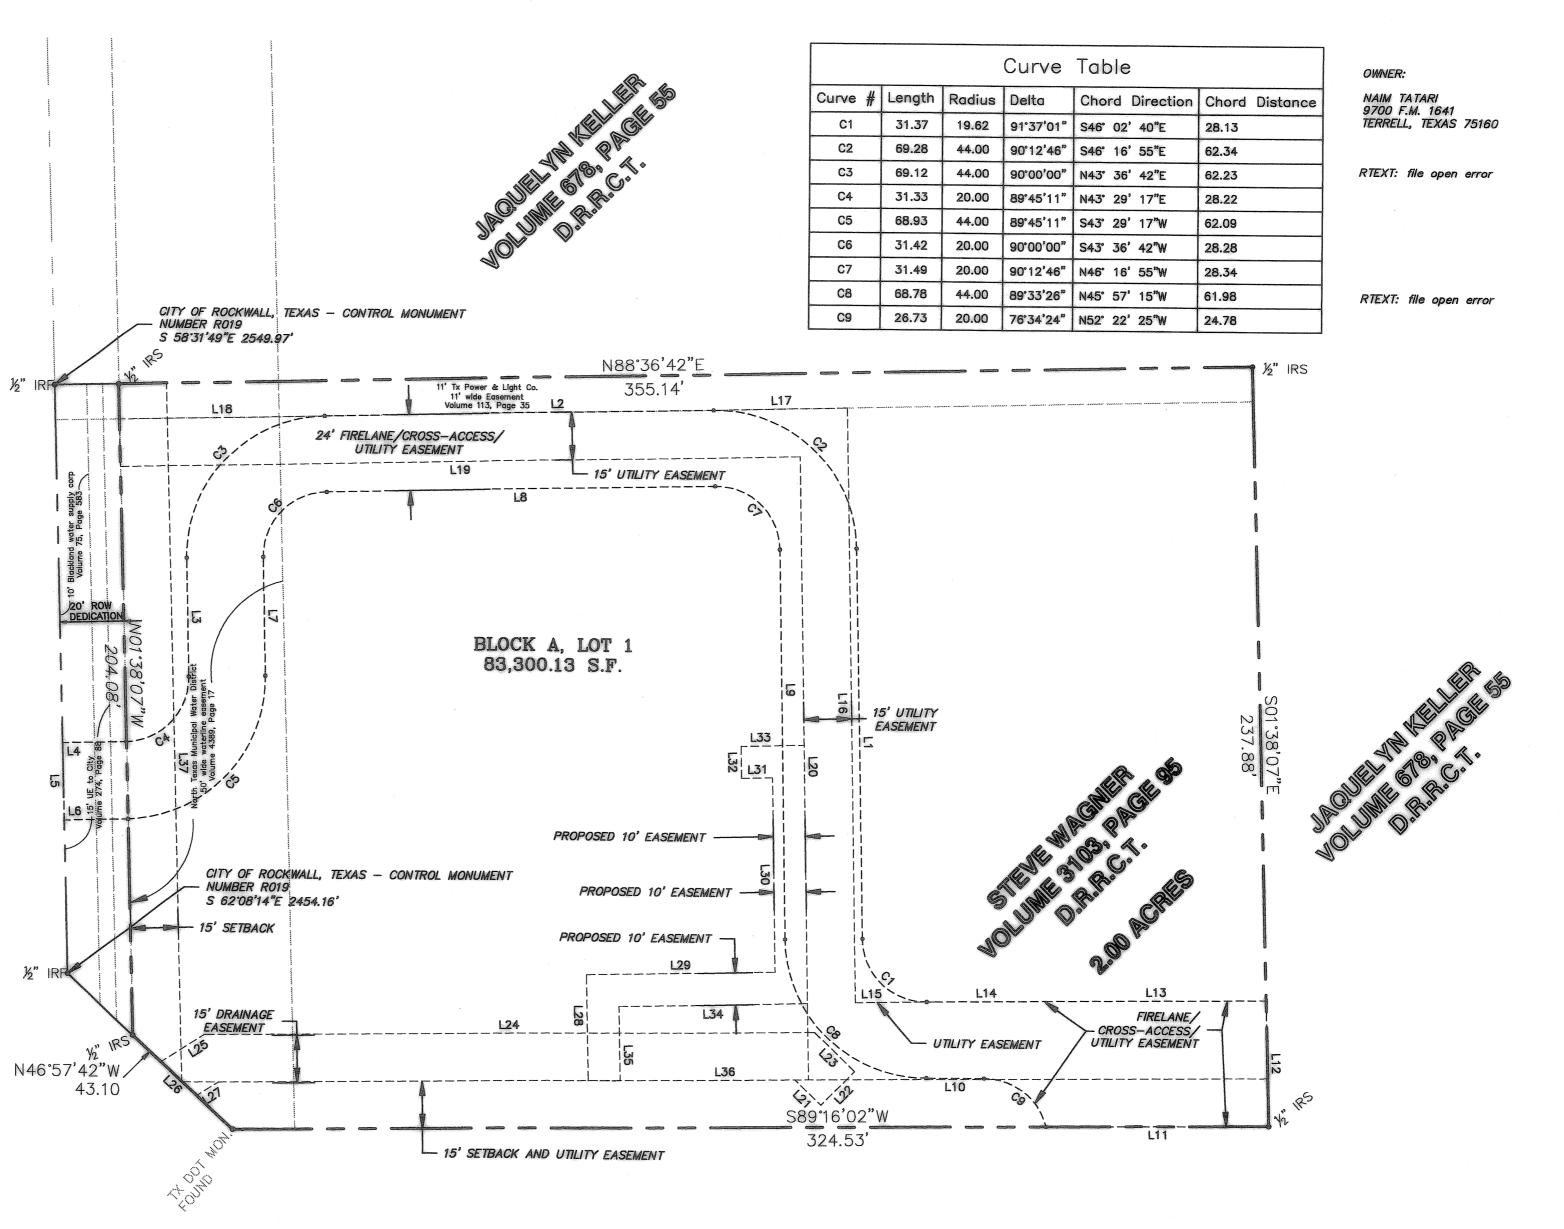

|        | Line Table    | e      |        | Line Table                 | 9                                                                                                                                                                                                                                                                                                                                                                                                                                                                                                                                                                                                                                                                                                                                                                                                                                                                                                                                                                                                                                                                                                                                                                                                                                                                                                                                                                                                                                                                                                                                                                                                                                                                                                                                                                                                                                                                                                                                                                                                                                                                                                                              |
|--------|---------------|--------|--------|----------------------------|--------------------------------------------------------------------------------------------------------------------------------------------------------------------------------------------------------------------------------------------------------------------------------------------------------------------------------------------------------------------------------------------------------------------------------------------------------------------------------------------------------------------------------------------------------------------------------------------------------------------------------------------------------------------------------------------------------------------------------------------------------------------------------------------------------------------------------------------------------------------------------------------------------------------------------------------------------------------------------------------------------------------------------------------------------------------------------------------------------------------------------------------------------------------------------------------------------------------------------------------------------------------------------------------------------------------------------------------------------------------------------------------------------------------------------------------------------------------------------------------------------------------------------------------------------------------------------------------------------------------------------------------------------------------------------------------------------------------------------------------------------------------------------------------------------------------------------------------------------------------------------------------------------------------------------------------------------------------------------------------------------------------------------------------------------------------------------------------------------------------------------|
| Line # | Direction     | Length | Line # | Direction                  | Τι                                                                                                                                                                                                                                                                                                                                                                                                                                                                                                                                                                                                                                                                                                                                                                                                                                                                                                                                                                                                                                                                                                                                                                                                                                                                                                                                                                                                                                                                                                                                                                                                                                                                                                                                                                                                                                                                                                                                                                                                                                                                                                                             |
| L1     | S1° 16' 58"E  | 121.98 | L20    | N1° 10' 32"W               | T                                                                                                                                                                                                                                                                                                                                                                                                                                                                                                                                                                                                                                                                                                                                                                                                                                                                                                                                                                                                                                                                                                                                                                                                                                                                                                                                                                                                                                                                                                                                                                                                                                                                                                                                                                                                                                                                                                                                                                                                                                                                                                                              |
| L2     | N88° 36' 42"E | 121.74 | L21    | N45° 45' 03"W              | Г                                                                                                                                                                                                                                                                                                                                                                                                                                                                                                                                                                                                                                                                                                                                                                                                                                                                                                                                                                                                                                                                                                                                                                                                                                                                                                                                                                                                                                                                                                                                                                                                                                                                                                                                                                                                                                                                                                                                                                                                                                                                                                                              |
| L3     | S1° 23' 18"E  | 37.50  | L22    | S44° 14' 57"W              | Γ                                                                                                                                                                                                                                                                                                                                                                                                                                                                                                                                                                                                                                                                                                                                                                                                                                                                                                                                                                                                                                                                                                                                                                                                                                                                                                                                                                                                                                                                                                                                                                                                                                                                                                                                                                                                                                                                                                                                                                                                                                                                                                                              |
| L4     | N88° 21' 53"E | 19.97  | L23    | S45° 45' 03"E              | ľ                                                                                                                                                                                                                                                                                                                                                                                                                                                                                                                                                                                                                                                                                                                                                                                                                                                                                                                                                                                                                                                                                                                                                                                                                                                                                                                                                                                                                                                                                                                                                                                                                                                                                                                                                                                                                                                                                                                                                                                                                                                                                                                              |
| L5     | N1° 38' 07"W  | 24.00  | L24    | N89° 14' 57"E              | Γ                                                                                                                                                                                                                                                                                                                                                                                                                                                                                                                                                                                                                                                                                                                                                                                                                                                                                                                                                                                                                                                                                                                                                                                                                                                                                                                                                                                                                                                                                                                                                                                                                                                                                                                                                                                                                                                                                                                                                                                                                                                                                                                              |
| L6     | S88' 21' 53"W | 19.97  | L25    | N57° 00' 23"E              | Γ                                                                                                                                                                                                                                                                                                                                                                                                                                                                                                                                                                                                                                                                                                                                                                                                                                                                                                                                                                                                                                                                                                                                                                                                                                                                                                                                                                                                                                                                                                                                                                                                                                                                                                                                                                                                                                                                                                                                                                                                                                                                                                                              |
| L7     | S1° 23' 18"E  | 37.50  | L26    | N46° 57' 42"W              | ľ                                                                                                                                                                                                                                                                                                                                                                                                                                                                                                                                                                                                                                                                                                                                                                                                                                                                                                                                                                                                                                                                                                                                                                                                                                                                                                                                                                                                                                                                                                                                                                                                                                                                                                                                                                                                                                                                                                                                                                                                                                                                                                                              |
| L8     | S88' 36' 42"W | 121.74 | L27    | S57°00'23"W                | Contract of Contra |
| L9     | N1° 10' 32"W  | 121.92 | L28    | N1° 21' 22"W               | ſ                                                                                                                                                                                                                                                                                                                                                                                                                                                                                                                                                                                                                                                                                                                                                                                                                                                                                                                                                                                                                                                                                                                                                                                                                                                                                                                                                                                                                                                                                                                                                                                                                                                                                                                                                                                                                                                                                                                                                                                                                                                                                                                              |
| L10    | S89° 38' 47"W | 18.03  | L29    | N88° 38' 38"E              | ľ                                                                                                                                                                                                                                                                                                                                                                                                                                                                                                                                                                                                                                                                                                                                                                                                                                                                                                                                                                                                                                                                                                                                                                                                                                                                                                                                                                                                                                                                                                                                                                                                                                                                                                                                                                                                                                                                                                                                                                                                                                                                                                                              |
| L11    | S89° 16' 02"₩ | 69.74  | L30    | N1° 10' 32"W               | Γ                                                                                                                                                                                                                                                                                                                                                                                                                                                                                                                                                                                                                                                                                                                                                                                                                                                                                                                                                                                                                                                                                                                                                                                                                                                                                                                                                                                                                                                                                                                                                                                                                                                                                                                                                                                                                                                                                                                                                                                                                                                                                                                              |
| L12    | S1° 38' 07"E  | 39.63  | L31    | S88° 49' 28"W              | ľ                                                                                                                                                                                                                                                                                                                                                                                                                                                                                                                                                                                                                                                                                                                                                                                                                                                                                                                                                                                                                                                                                                                                                                                                                                                                                                                                                                                                                                                                                                                                                                                                                                                                                                                                                                                                                                                                                                                                                                                                                                                                                                                              |
| L13    | N89° 14' 29"E | 68.81  | L32    | N1° 10' 32"W               | Γ                                                                                                                                                                                                                                                                                                                                                                                                                                                                                                                                                                                                                                                                                                                                                                                                                                                                                                                                                                                                                                                                                                                                                                                                                                                                                                                                                                                                                                                                                                                                                                                                                                                                                                                                                                                                                                                                                                                                                                                                                                                                                                                              |
| L14    | N89' 07' 01"E | 37.53  | L33    | N88° 49' 28"E              |                                                                                                                                                                                                                                                                                                                                                                                                                                                                                                                                                                                                                                                                                                                                                                                                                                                                                                                                                                                                                                                                                                                                                                                                                                                                                                                                                                                                                                                                                                                                                                                                                                                                                                                                                                                                                                                                                                                                                                                                                                                                                                                                |
| L15    | N88° 49' 28"E | 24.57  | L34    | S88° 38' 38"W              |                                                                                                                                                                                                                                                                                                                                                                                                                                                                                                                                                                                                                                                                                                                                                                                                                                                                                                                                                                                                                                                                                                                                                                                                                                                                                                                                                                                                                                                                                                                                                                                                                                                                                                                                                                                                                                                                                                                                                                                                                                                                                                                                |
| L16    | S1° 10' 32"E  | 186.09 | L35    | S1° 21' 22"E               |                                                                                                                                                                                                                                                                                                                                                                                                                                                                                                                                                                                                                                                                                                                                                                                                                                                                                                                                                                                                                                                                                                                                                                                                                                                                                                                                                                                                                                                                                                                                                                                                                                                                                                                                                                                                                                                                                                                                                                                                                                                                                                                                |
| L17    | N88' 36' 42"E | 41.12  | L36    | N89° 14' 57"E              |                                                                                                                                                                                                                                                                                                                                                                                                                                                                                                                                                                                                                                                                                                                                                                                                                                                                                                                                                                                                                                                                                                                                                                                                                                                                                                                                                                                                                                                                                                                                                                                                                                                                                                                                                                                                                                                                                                                                                                                                                                                                                                                                |
| L18    | N88' 36' 42"E | 64.55  | L37    | S1° 38' 07"E               |                                                                                                                                                                                                                                                                                                                                                                                                                                                                                                                                                                                                                                                                                                                                                                                                                                                                                                                                                                                                                                                                                                                                                                                                                                                                                                                                                                                                                                                                                                                                                                                                                                                                                                                                                                                                                                                                                                                                                                                                                                                                                                                                |
| L19    | S88° 36' 42"W | 212.83 |        | non entities continues and | <u> Kozecci</u>                                                                                                                                                                                                                                                                                                                                                                                                                                                                                                                                                                                                                                                                                                                                                                                                                                                                                                                                                                                                                                                                                                                                                                                                                                                                                                                                                                                                                                                                                                                                                                                                                                                                                                                                                                                                                                                                                                                                                                                                                                                                                                                |

11.41 549 15.00 17.62 ROAD 190.99 16.18 15.46 MARKET 8.12 33.32 59.04 60.32 9.73 P 10.00 19.73 FARM 58.99 23.43 339.95

Length

195.16

218.91

| Curve Table |        |        |           |                 |                |
|-------------|--------|--------|-----------|-----------------|----------------|
| Curve #     | Length | Radius | Delta     | Chord Direction | Chord Distance |
| C1          | 31.37  | 19.62  | 91°37'01" | S46° 02' 40"E   | 28.13          |
| C2          | 69.28  | 44.00  | 90°12'46" | S46° 16' 55"E   | 62.34          |
| C3          | 69.12  | 44.00  | 90°00'00" | N43° 36' 42"E   | 62.23          |
| C4          | 31.33  | 20.00  | 89'45'11" | N43°29'17"E     | 28.22          |
| C5          | 68.93  | 44.00  | 89°45'11" | S43°29'17"W     | 62.09          |
| C6          | 31.42  | 20.00  | 90.00,00  | S43° 36' 42"W   | 28.28          |
| C7          | 31.49  | 20.00  | 90°12'46" | N46° 16' 55"W   | 28.34          |
| C8          | 68.78  | 44.00  | 89'33'26" | N45° 57' 15"W   | 61.98          |
| C9          | 26.73  | 20.00  | 76°34'24" | N52° 22' 25"W   | 24.78          |

BEGINNING at 1/2" Iron Rod Set at the intersection of the North line of State Highway No. 276 with East line of F.M. Road No. 549, a point for corner;

Subway/Gateway/Health Food Store Addition

THENCE North 1' 38' 07" West, along the East line of F.M. Road No. 549, a distance of 204.081 feet to 1/2" Iron Rod Set;

THENCE North 88° 36' 42" East, leaving F.M. Road No.549, a distance 355.14 feet to a ½" Iron Rod Set;

THENCE South 1' 38' 07" East, a distance of 237.88 feet to a 1/2" Iron Rod Set on the North line of State Highway No. 276:

THENCE South 89' 16'02" West, a distance of 324.53 feet to a TX DOT Monument:

THENCE North 46° 57' 42" West, a distance of 43.10 feet to the PLACE OF BEGINNING and containing 1.92 acres of land more or less.

BEGINNING at a 1/2" yellow capped iron rod found for corner in the East right of way line of F.M. Road 549, at the Northwest corner of said Lot 1, and said point being at the Southwest corner of Lot 1, Block A, Pannell Subdivision an addition to the City of Rockwall, Rockwall County, Texas according to the Plat thereof recorded in Cabinet B, Slide 365, Plat Records Rockwall County, Texas;

THENCE North 88 degrees 43 minutes 08 seconds East along the South line of said Pannell Subdivision, a distance of 385.14 feet to a 1/2" yellow capped iron rod found

THENCE South 01 degree 37 minutes 01 second East, a distance of 237.87 feet to a 1/2" yellow capped iron rod found for corner;

THENCE South 89 degrees 16 minutes 07 seconds West (Directional Control) along the North right of way line of State Highway 276, a distance of 354.48 feet to

THENCE North 46 degrees 27 minutes 00 seconds West, a distance of 43.10 feet to a 1/2" yellow capped iron rod found for corner;

THENCE North 01 degree 42 minutes 12 seconds West along the East right of way line of said F.M. Road 549, a distance of 204.08 feet to the PLACE OF BEGINNING AND CONTAINING 2.075 Acres or 90,401 square feet of land.