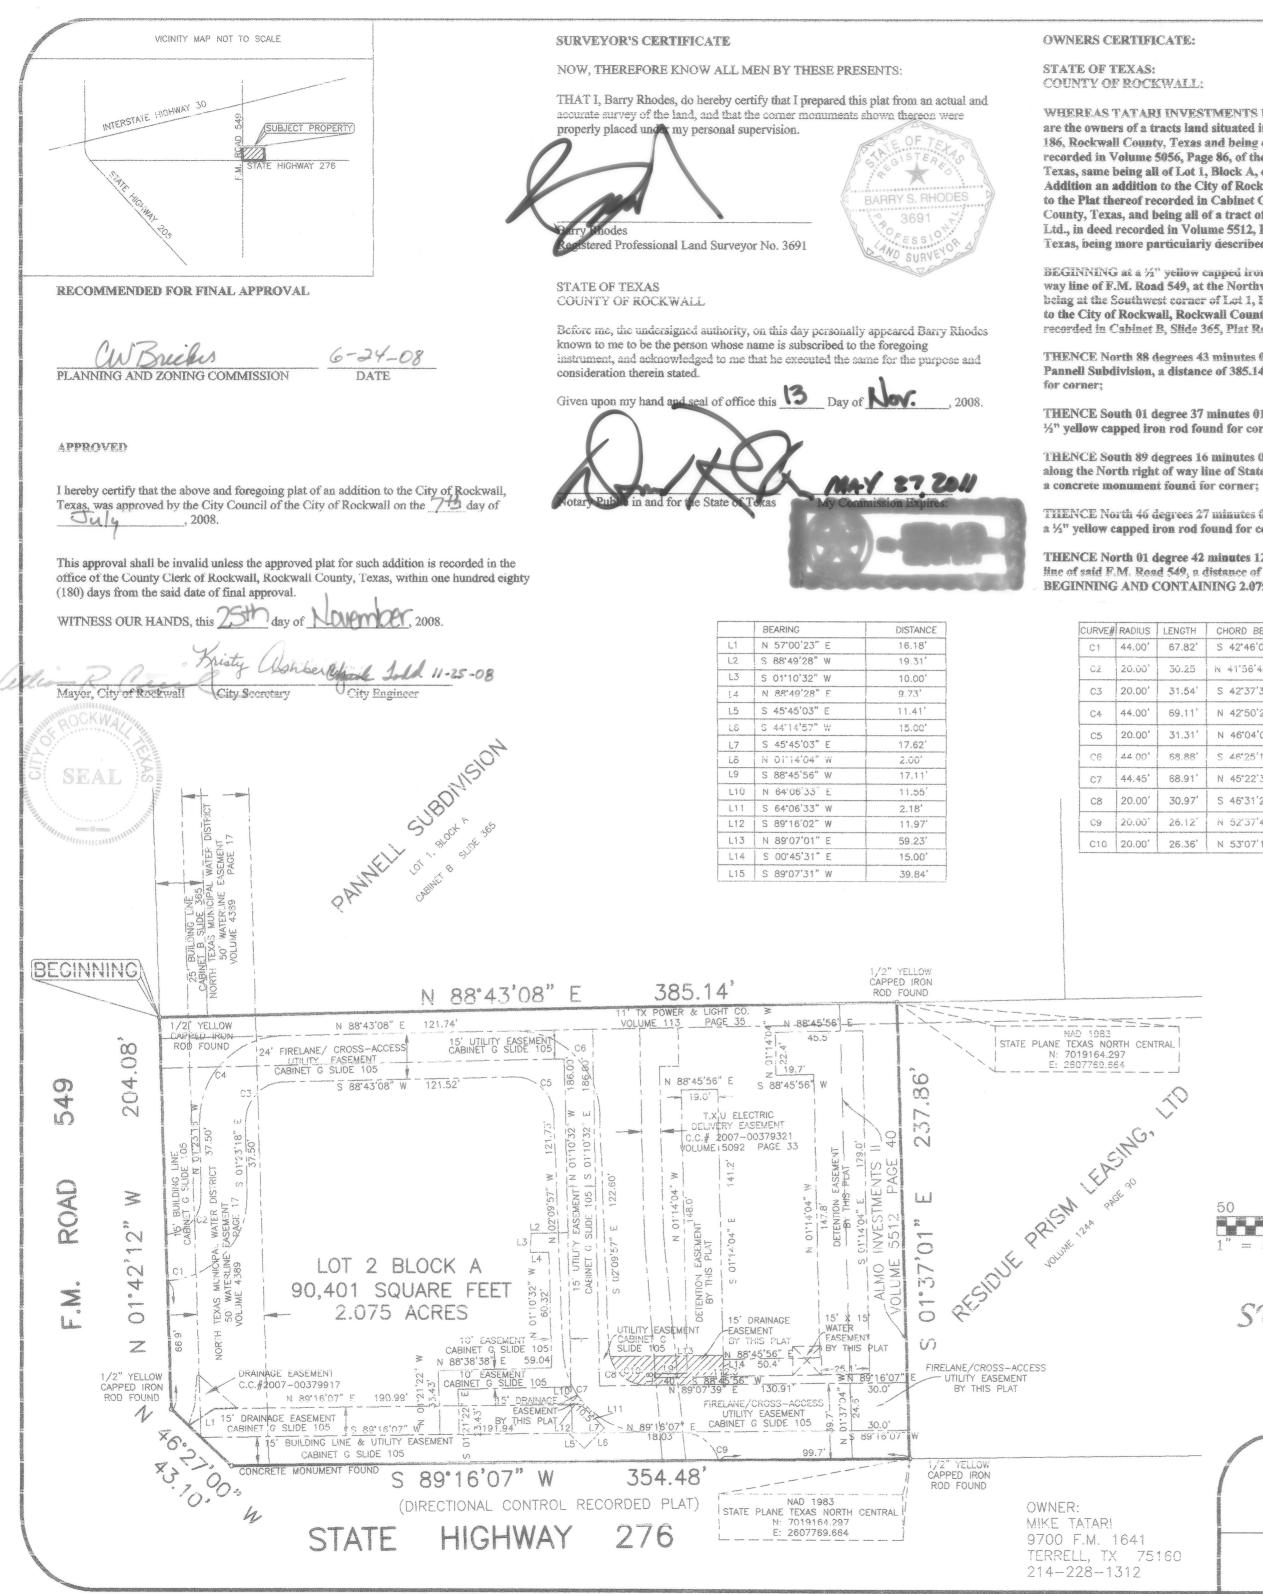

A FINAL PLAT OF

SUBWAY/GATEWAY/HEALTH FOOD STORE

BLOCK A, LOT 1, J.A. RAMSAY SURVEY, ABSTRACT NO. 186, CITY OF ROCKWALL, ROCKWALL COUNTY, TEXAS

6.06

PAGE 2 OF 2

WHEREAS TATARI INVESTMENTS LP and ALMO INVESTMENTS II, Ltd., are the owners of a tracts land situated in the J.A. Ramsey Survey, Abstract No. 186. Rockwall County, Texas and being conveyed to Tatar Investments LP, in deed recorded in Volume 5056, Page 86, of the Deed Records of Rockwall County, Texas, same being all of Lot 1, Block A, of Subway/Gateway/Health Food Store Addition an addition to the City of Rockwall, Rockwall County, Texas, according to the Plat thereof recorded in Cabinet G, Slide 105, Plat Records Rockwall County, Texas, and being all of a tract of land conveyed to Almo Investments II, Ltd., in deed recorded in Volume 5512, Page 40, Deed Records Rockwall County, Texas, being more particularly described by metes and bounds as follows:

BEGINNING at a 1/2" yellow capped iron rod found for corner in the East right of way line of F.M. Road 549, at the Northwest corner of said Lot 1, and said point being at the Southwest corner of Lot 1, Block A, Pannell Subdivision an addition to the City of Rockwall, Rockwall County, Texas according to the Plat thereof recorded in Cabinet B, Slide 365, Plat Records Rockwall County, Texas;

THENCE North 88 degrees 43 minutes 08 seconds East along the South line of said Pannell Subdivision, a distance of 385.14 feet to a 1/2" yellow capped iron rod found

THENCE South 01 degree 37 minutes 01 second East, a distance of 237.87 feet to a 1/2" yellow capped iron rod found for corner;

THENCE South 89 degrees 16 minutes 07 seconds West (Directional Control) along the North right of way line of State Highway 276, a distance of 354.48 feet to

THENCE North 46 degrees 27 minutes 00 seconds West, a distance of 43.10 feet to a 1/2" yellow capped iron rod found for corner;

THENCE North 01 degree 42 minutes 12 seconds West along the East right of way line of said F.M. Road 549, a distance of 204.08 feet to the PLACE OF BEGINNING AND CONTAINING 2.075 Acres or 90,401 square feet of land.

| S  | LENGTH | CHORD BEARING | CHORD  | $ \land $ |
|----|--------|---------------|--------|-----------|
| )' | 67.82' | S 42°46'08" W | 61.30' | 88°18'49" |
| ), | 30.25  | N 41°36'45" E | 27.45  | 86'39'36" |
| )' | 31.54' | S 42°37'31" W | 28.18' | 90°21'20" |
| )' | 69.11' | N 42°50'21" E | 62.22' | 89'59'36" |
| )' | 31.31' | N 46°04'04" W | 28.39' | 89°41'48" |
| ), | 68.88' | S 46'25'19" E | 62.06' | 89*41'38" |
| 5' | 68.91' | N 45°22'33" W | 62.21' | 88°49'28" |
| )' | 30.97' | S 46°31'28" E | 27.97' | 88*43'21" |
| ). | 26.12  | N 52°37'45″ W | 24.31  | 74°49′42" |
| )* | 26.36' | N 53°07'19" W | 24.49' | 75"30'57" |