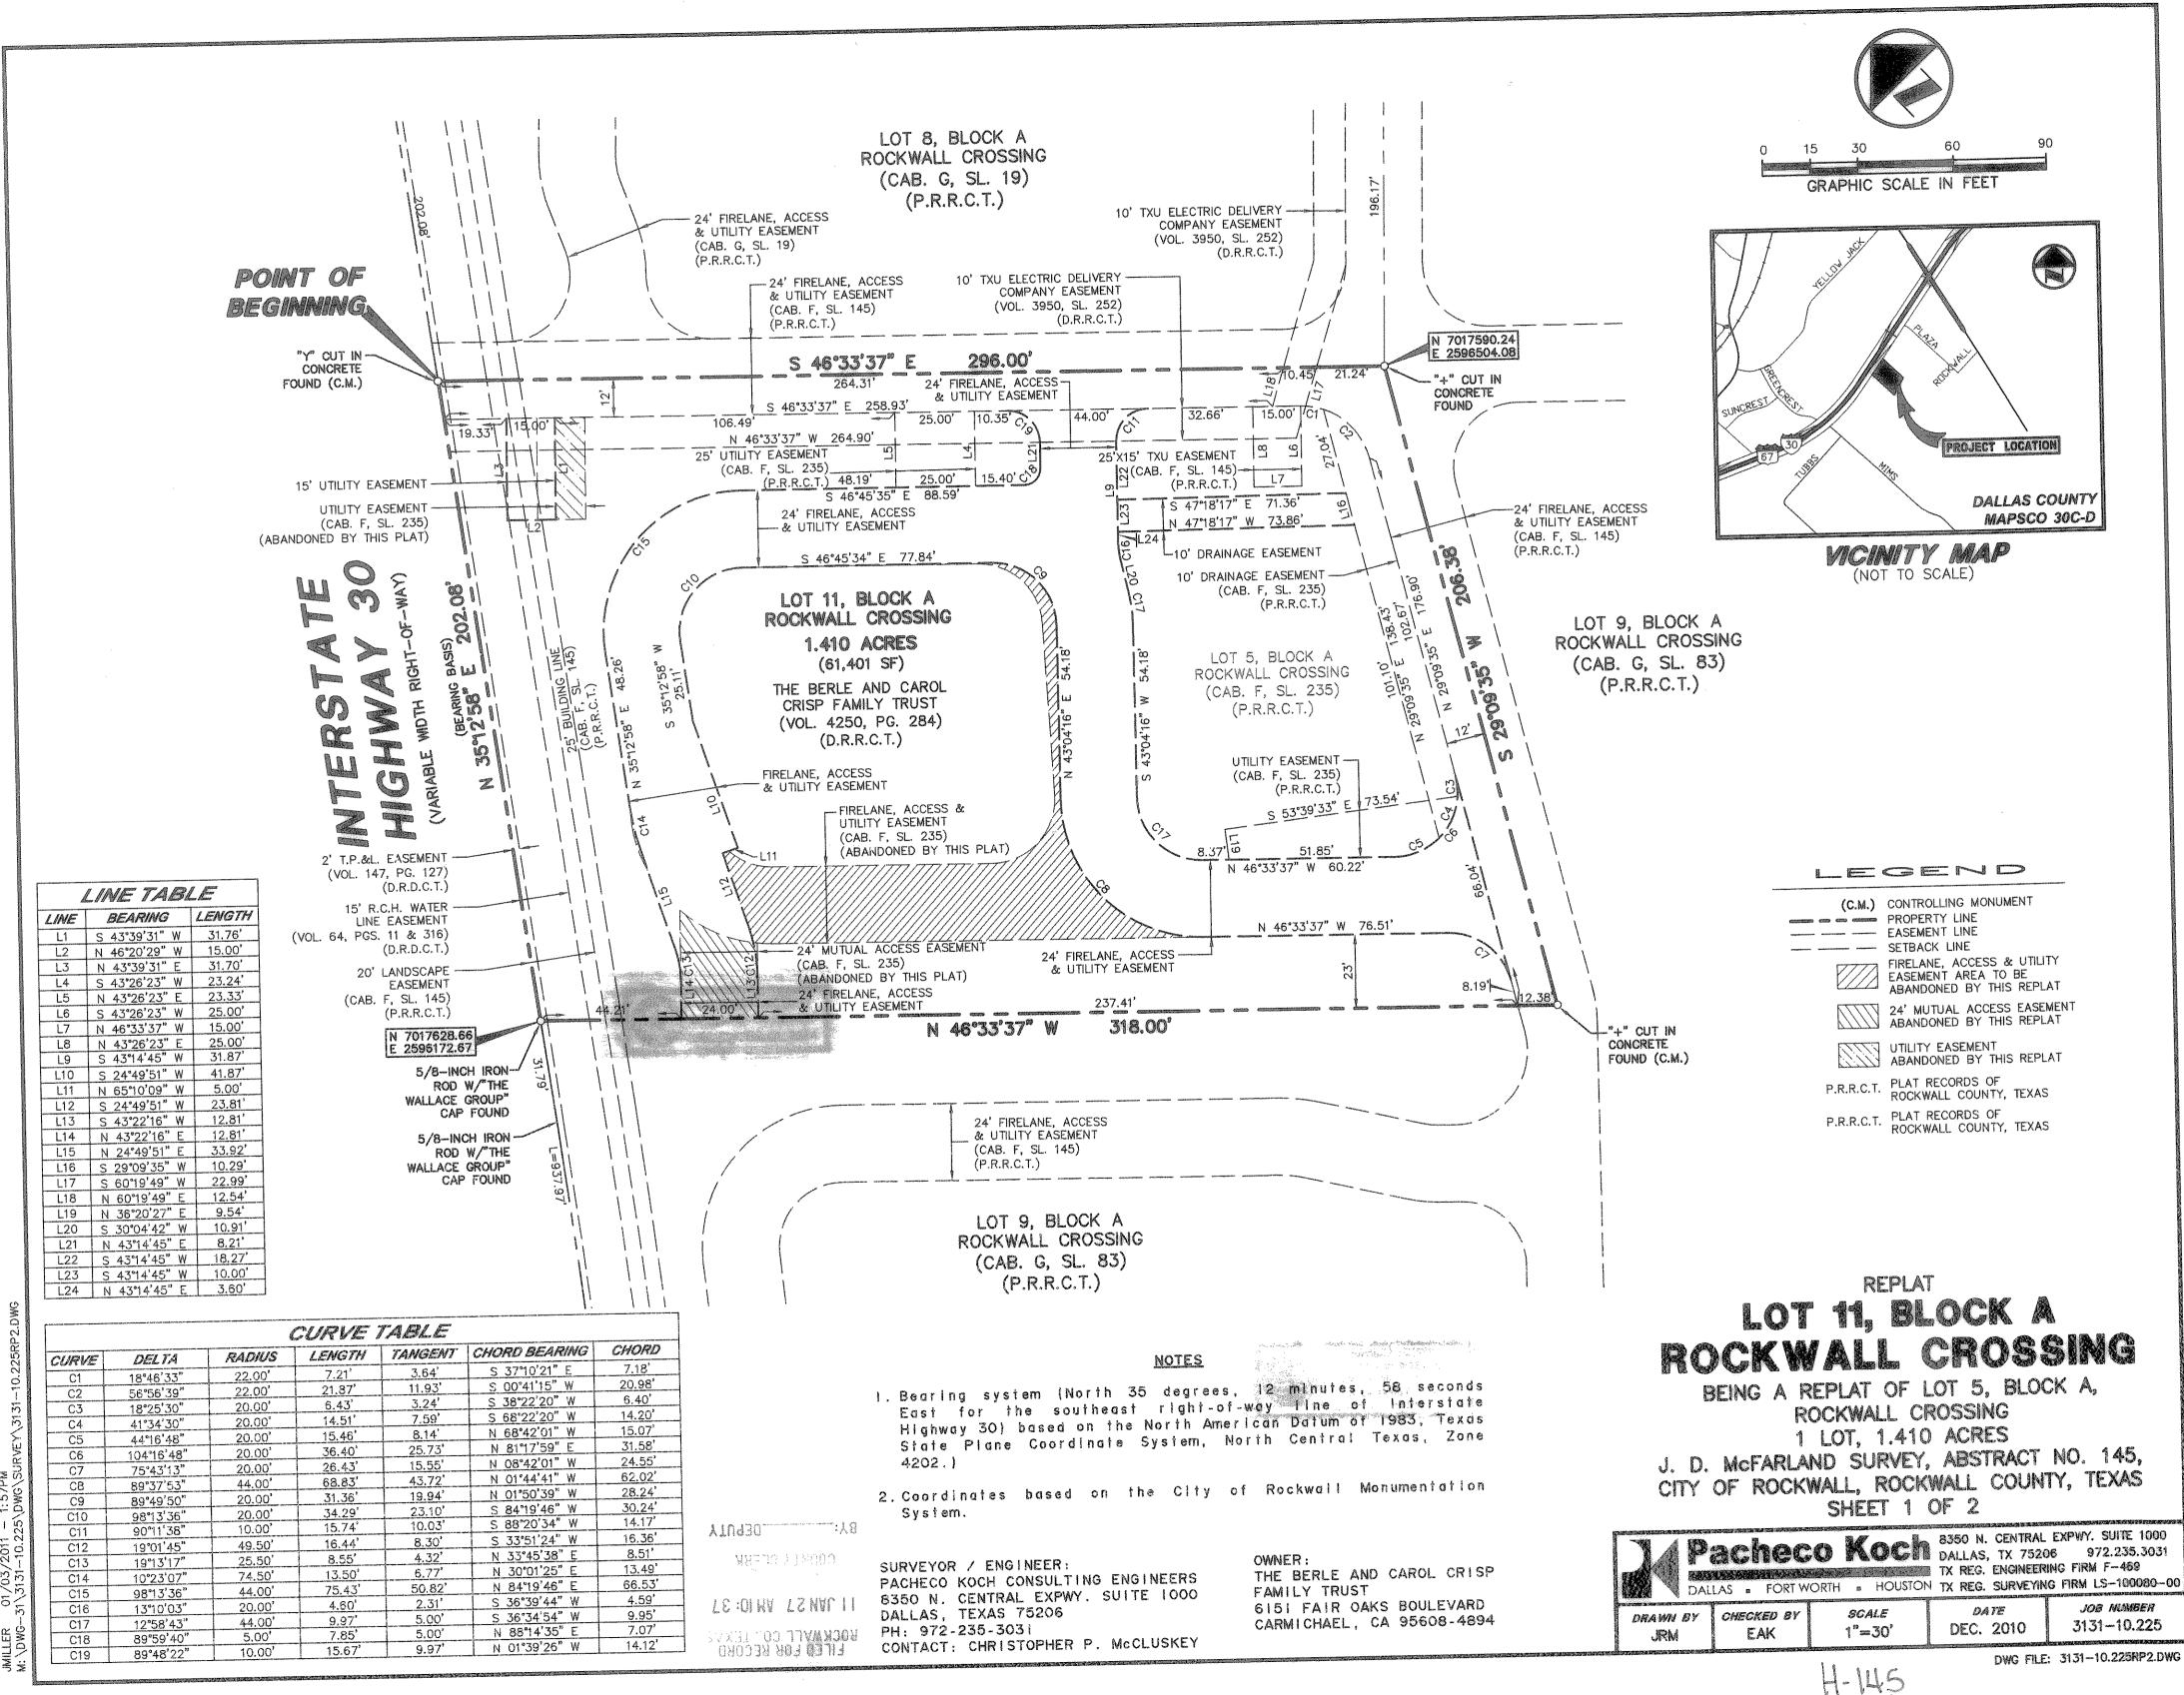

BEING a tract of land situated in the J.D. McFarland Survey, Abstract No. 145, City of Rockwall, Rockwall County, Texas, and being Lot **3**, Block A of Rockwall Crossing, an Addition to the City of Rockwall as recorded in Cabinet F, Slide 145 of the Plat Records of Rockwall County, Texas, and being more particularly described by metes and bounds as follows:

BEGINNING at a 1/2" iron rod found on the southerly right of way line of Interstate Highway No. 30, said point also being the point of intersection of the northeast corner of said Lot 3 with the northwest corner of Lot 2, Block A of said Addition;

THENCE South 46 degrees 33 minutes 37 seconds East, along the common line of said Lot 3 and said Lot 2, a distance of 296.00 feet to a 1/2" iron rod found at the point of intersection of the southeast corner of said Lot 3 with the southwest corner of said Lot 2 and being on the northerly line of Lot 1, Block A of said Addition;

THENCE South 29 degrees 09 minutes 35 seconds West, along the common line of said Lot 3 with said Lot 1, a distance of 206.38 feet to a 1/2" iron rod found at the southwest corner of said Lot 3:

THENCE North 46 degrees 33 minutes 37 seconds West, continuing along the common line of said Lot 3 with said Lot 1, a distance of 318.00 feet to a  $1/2^n$  iron rod found on the southerly right of way line of Interstate Highway No. 30 at the northwest corner of said Lot 3;

THENCE North 35 degrees 12 minutes 58 seconds East, along the southerly right of way line of Interstate Highway No. 30, a distance of 202.08 feet to the POINT OF BEGINNING and containing 1.410 acres of land, more or less.