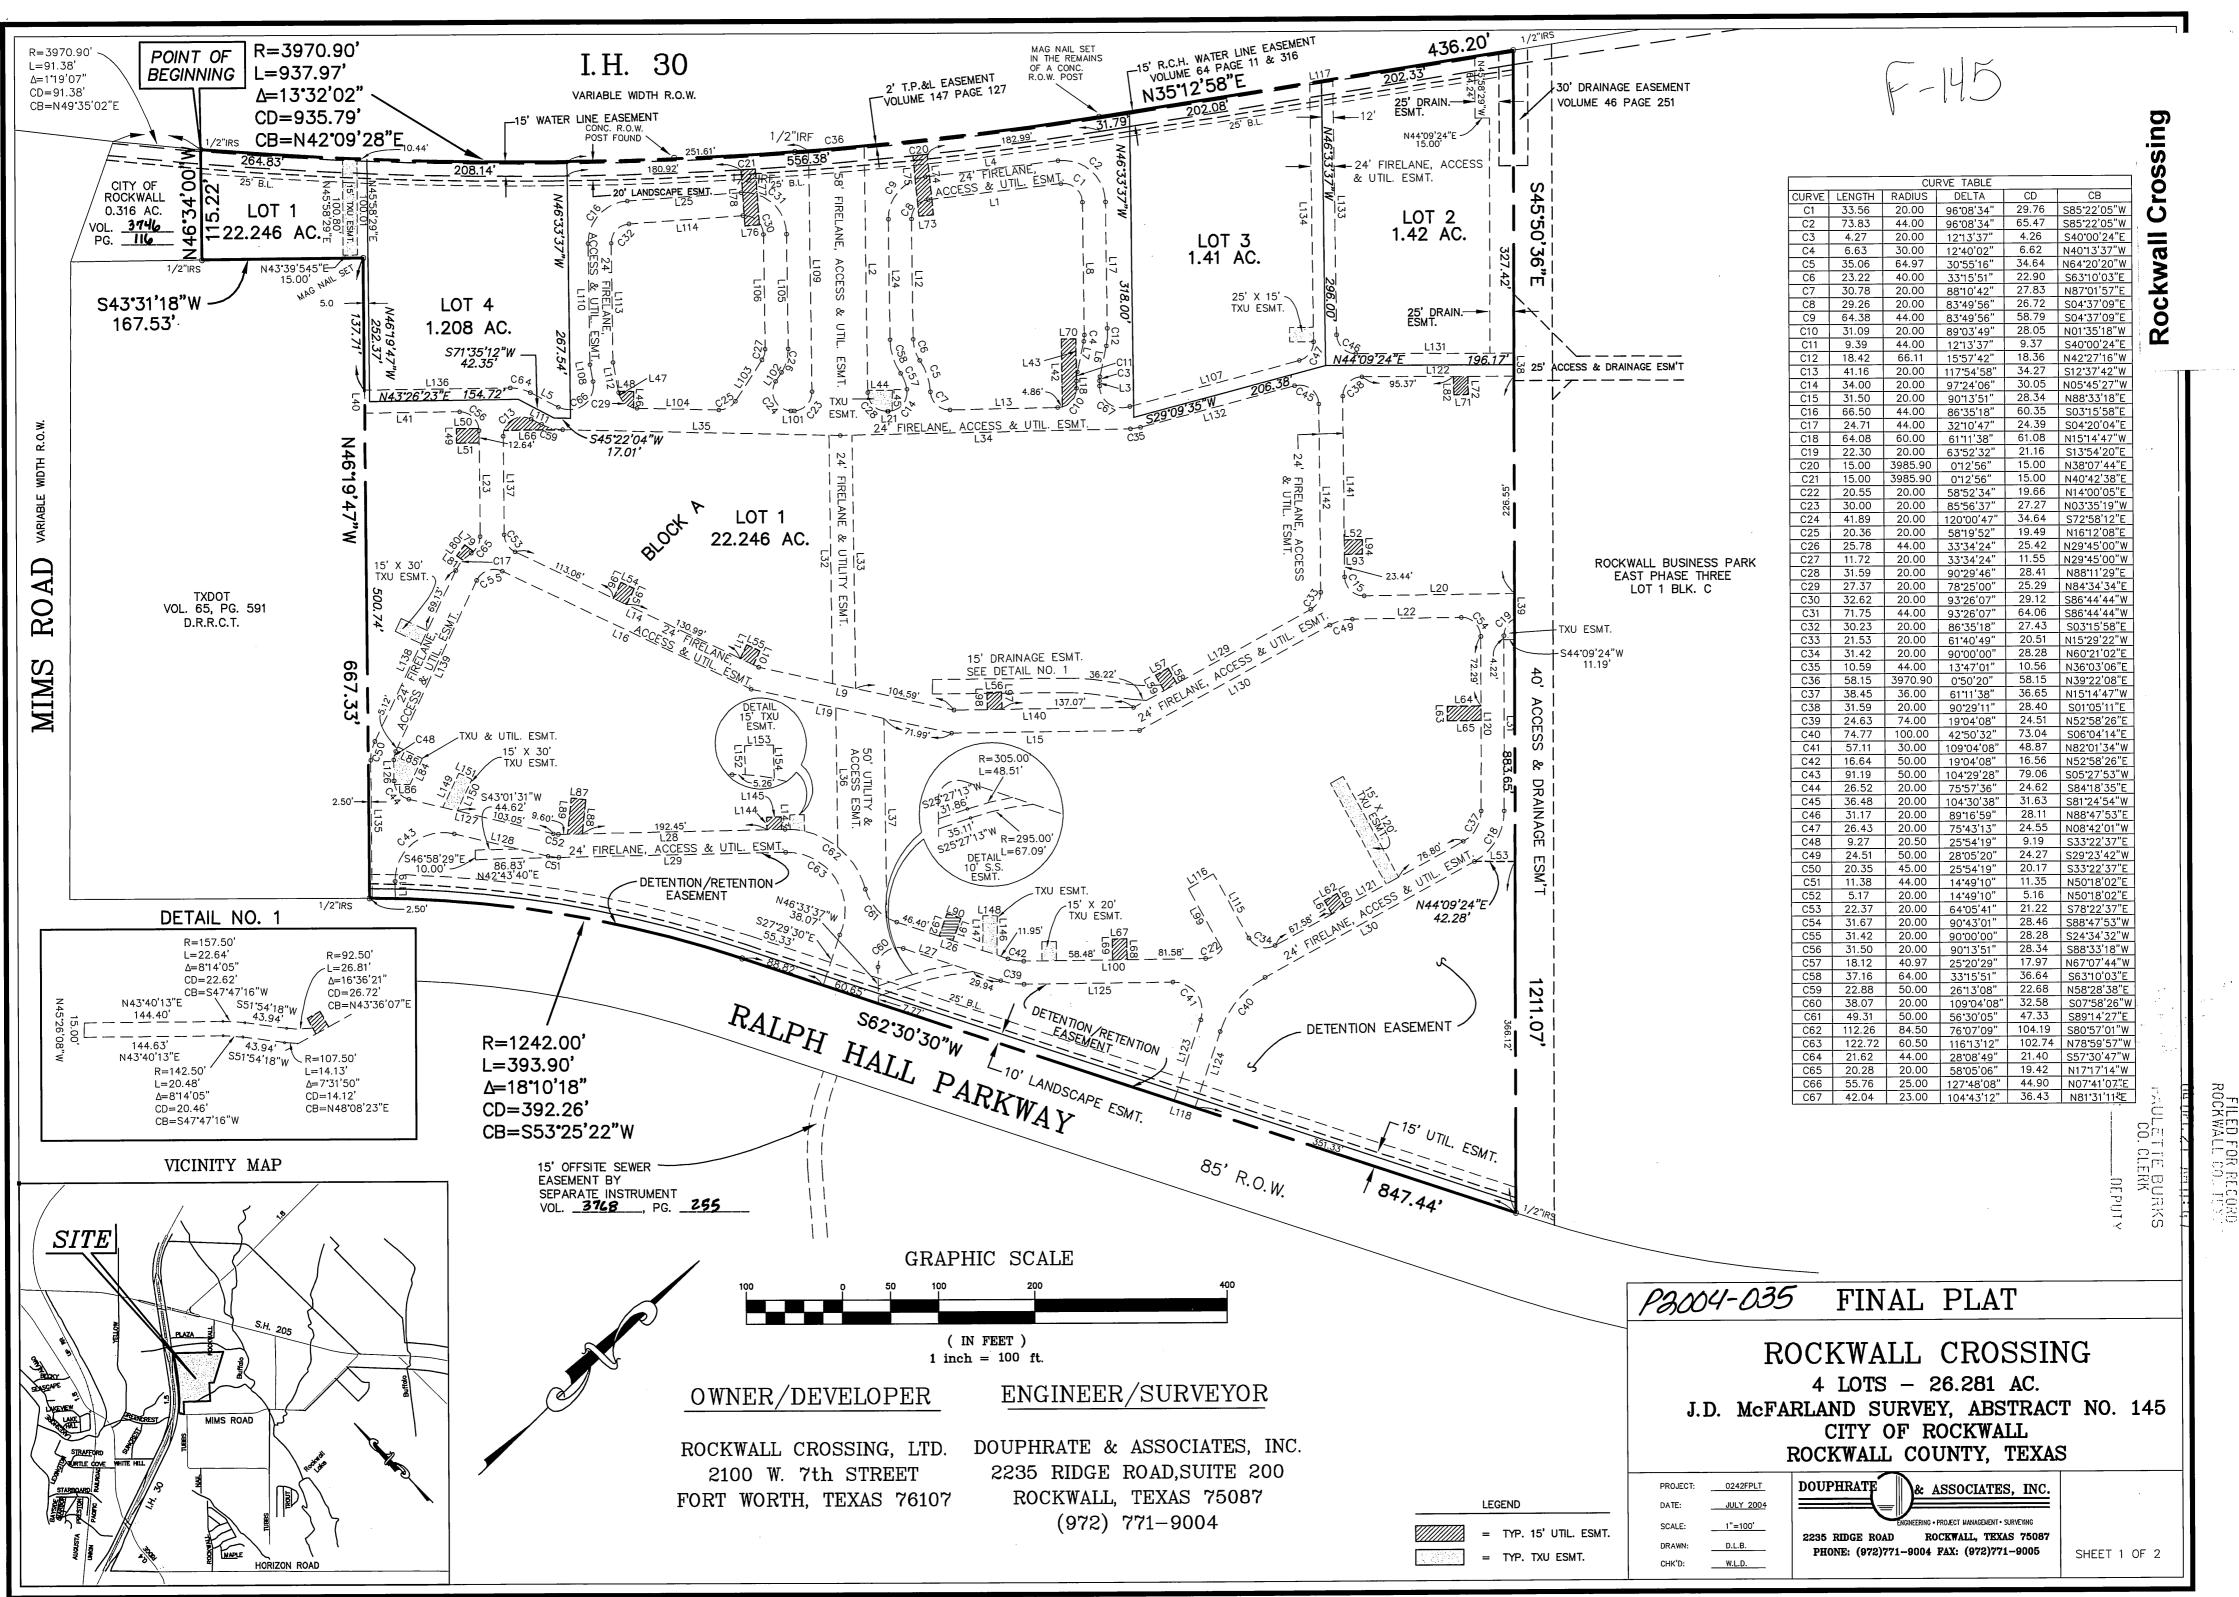

BEING a tract of land situated in the J.D. McFarland Survey, Abstract No. 145, City of Rockwall, Rockwall County, Texas, and being all of that called 8.44 acre tract as conveyed to L & B Land & Cattle Co. as recorded in Volume 1406, Page 120 and also being a part of that called 94.126 acre tract as conveyed to PRS Realty II, L.P. as recorded in Volume 961, Page 55 of the Deed Records of Rockwall County, Texas, said tract being more particularly described by metes and bounds as follows:

BEGINNING at a 1/2" iron rod set on the existing right of way of Interstate Highway No. 30, said point also being 91.38 feet from the most westerly corner of said 8.44 acre tract;

THENCE along the existing right of way of Interstate Highway No. 30 and a curve to the left having a central angle of 13 degrees 32 minutes 02 seconds, a radius of 3970.90 feet, a chord distance of 935.79 feet that bears North 42 degrees 09 minutes 28 seconds East, around said curve an arc distance of 937.97 feet to a mag nail set in the remains of a concrete right of way post found for corner;

THENCE North 35 degrees 12 minutes 58 seconds East, continuing along the existing right of way of Interstate Highway No. 30, a distance of 436.20 feet to a 1/2" iron rod set with cap stamped "DAI" at the most northerly corner of said 94.126 acre tract and also being the most westerly corner of Lot 1, Block C of Rockwall Business Park East, Phase Three, an addition to the City of Rockwall as recorded in Slide B, Page 291 of the Plat Records of Rockwall County, Texas:

THENCE South 45 degrees 50 minutes 36 seconds East, leaving the existing right of way of Interstate Highway No. 30, a distance of 1211.07 feet to a 1/2" iron rod set with cap stamped "DAI" for corner on the existing right of way of Ralph Hall Parkway;

THENCE along the existing right of way of Ralph Hall Parkway, the following:

South 62 degrees 30 minutes 30 seconds West, a distance of 847.44 feet to a 1/2" iron rod set with cap stamped "DAI" for corner;

THENCE along a curve to the left having a central angle of 18 degrees 10 minutes 18 seconds, a radius of 1,242.00 feet, a chord distance of 392.26 feet that bears South 53 degrees 25 minutes 22 seconds West, around said curve an arc distance of 393.90 feet to a 1/2" iron rod set with cap stamped "DAI" at the most easterly corner of a tract as conveyed to TxDot as recorded in Volume 65, Page 591 of said Deed Records;

THENCE North 46 degrees 19 minutes 47 seconds West, leaving the existing right of way of Ralph Hall Parkway and along the northeast line of said TxDot tract, a distance of 667.33 feet to a mag nail set for corner;

THENCE South 43 degrees 31 minutes 18 seconds West, a distance of 167.53 feet to a  $1/2^{\circ}$  iron rod set with cap stamped "DAI" for corner;

THENCE North 46 degrees 34 minutes 00 seconds West, a distance of 133.05 feet to the POINT OF BEGINNING and containing 26.281 acres of land, more or less.

|                | LINE T | ABLE               | <b></b> | LINE T | ABIF        | ו ר |      | LINE T | ABLE               |
|----------------|--------|--------------------|---------|--------|-------------|-----|------|--------|--------------------|
| LINE           | LENGTH | BEARING            | LINE    | LENGTH | BEARING     | 1   | LINE | LENGTH | BEARING            |
| L1             | 139.00 | N37"17'48"E        | L51     | 21.71  | N43'40'13"E | 11  | L101 | 3.71   | N43'56'42"E        |
| L2             | 256.75 | N46'33'37"W        | L52     | 18.85  | N43*40'13"E | 11  | L102 | 11.29  | S12'57'48"E        |
| L3             | 5.51   | S46'07'13"E        | L53     | 42.28  | N44'09'24"E | 11  | L103 | 51.37  | S12*57'48"E        |
| L4             | 139.00 | S37'17'48"W        | L54     | 15.00  | S69'34'32"W | 11  | L104 | 85.12  | N45'22'04"E        |
| L5             | 32.82  | S71*35'12"W        | L55     | 15.00  | S69'34'32"W | 11  | L105 | 119.40 | N46'32'12"W        |
| L6             | 32.61  | S33'53'36"E        | L56     | 15.00  | N43'26'23"E | 11  | L106 | 119.40 | N46'32'12"W        |
| L7             | 32.61  | S33'53'36"E        | L57     | 15.00  | S15'21'02"W | 11  | L107 | 185.28 | S29'09'35"W        |
| L8             | 138.19 | S46'33'37"E        | L58     | 18.23  | S74'38'58"E | 11  | L108 | 18.00  | S5612'57"E         |
| L9             | 207.95 | N56'33'02"E        | L59     | 18.23  | S74'38'58"E | 11  | L109 | 250.88 | N46'33'37"W        |
| L10            | 15.84  | S20'25'28"E        | L60     | 16.07  | S74*38'58"E | 11  | L110 | 126.08 | S46'33'37"E        |
| L11            | 15.84  | S20'25'28"E        | L61     | 16.07  | S74'38'58"E | 11  | L111 | 12.07  | S71'35'12"W        |
| L12            | 125.43 | S46'32'07"E        | L62     | 15.00  | N15'21'02"E | 11  | L112 | 32.01  | S5612'57"E         |
| L13            | 112.14 | N42'56'36"E        | L63     | 15.00  | N46'09'47"W | 11  | L113 | 124.05 | S46'33'37"E        |
| L14            | 280.19 | S69'34'32"W        | L64     | 35.15  | N43'50'13"E | 11  | L114 | 118.84 | S40°01'41"W        |
| L15            | 195.59 | N43'26'23"E        | L65     | 35.06  | N43'50'13"E | 11  | L115 | 76.66  | S74'38'58"E        |
| L16            | 286.49 | S69'34'32"W        | L66     | 60.96  | S43*40'13"W | 11  | L116 | 30.02  | S13°01'21"W        |
| L17            | 131.73 | S46'33'37"E        | L67     | 15.00  | S43°26'23"W | 11  | L117 | 24.25  | N3512'58"E         |
| L18            | 7.70   | S46'07'13"E        | L68     | 21.68  | N46'33'37"W | 11  | L118 | 23.00  | S62'30'30"W        |
| L19            | 213.45 | N56'33'02"E        | L69     | 21.68  | N46*33'37"W | 1 [ | L119 | 17.28  | N46'19'47"W        |
| L20            | 156.51 | N43'26'23"E        | L70     | 15.00  | S43'29'15"W | 1 [ | L120 | 181.72 | S45'50'36"E        |
| L21            | 1.00   | N42'56'36"E        | L71     | 15.00  | S43'26'23"W | 1 [ | L121 | 223.80 | N15'21'02"E        |
| L22            | 113.35 | N43'26'23"E        | L72     | 18.87  | N46*33'37"W | 1 [ | L122 | 158.35 | N44'09'24"E        |
| L23            | 110.61 | S46'19'47"E        | L73     | 15.00  | N38'35'47"E | 1 [ | L123 | 88.84  | S27'29'30"E        |
| L24            | 125.43 | S46'32'07"E        | L74     | 63.48  | N51'24'13"W | 1 [ | L124 | 83.69  | S27'29'30"E        |
| L25            | 118.84 | N40'01'41"E        | L75     | 63.36  | N51'24'13"W | 1 [ | L125 | 154.75 | N43'26'23"E        |
| L26            | 121.84 | N62'30'30"E        | L76     | 15.00  | N40'11'51"E | 1 [ | L126 | 21.83  | N46"19'47"W        |
| L27            | 121.13 | N62'30'30"E        | L77     | 58.52  | N49*48'09"W | 1[  | L127 | 154.68 | N57'42'37"E        |
| L28            | 235.93 | S42'53'27"W        | L78     | 58.65  | N49*48'09"W | ] [ | L128 | 100.25 | N57'42'37"E        |
| L29            | 235.93 | S42'53'27"W        | L79     | 11.36  | N81'30'34"E | ΙL  | L129 | 210.71 | N15'21'02"E        |
| L30            | 248.90 | N15'21'02"E        | L80     | 13.91  | N10'00'10"W |     | L130 | 226.03 | N15'21'02"E        |
| L31            | 182.52 | S45'50'36"E        | L81     | 7.70   | S80'03'37"W |     | L131 | 164.56 | N44'09'24"E        |
| _L32_          | 258.83 | S46*33'37"E        | L82     | 19.05  | N46'33'37"W |     | L132 | 165.87 | S29'09'35"W        |
| _ <u>L33</u> _ | 264.12 | S46*33'37"E        | L83     | 15.00  | S43'53'51"W |     | L133 | 266.13 | N46'33'37"W        |
| L34            | 301.97 | N42'56'36"E        | L84     | 30.04  | N20'25'12"W |     | L134 | 269.39 | N46'33'37"W        |
| L35            | 289.01 |                    | L85     | 28.23  | S69*34'48"W |     | L135 | 143.78 | N46'19'47"W        |
| L36            | 145.19 |                    | L86     | 16.18  | S43'54'01"W |     | L136 | 151.65 | N43°26'23"E        |
| L37            | 207.62 | S46'33'37"E        | L87     | 15.00  | N50°13'08"E |     | L137 | 102.86 | S4619'47"E         |
| L38            | 24.00  | S45'50'36"E        | L88     | 35.77  | S39*46'52"E | ļ∣  | L138 | 196.65 | N20'25'28"W        |
| L39            | 25.94  | S45'50'36"E        | L89     | 37.70  | S39*46'52"E | ļĻ  | L139 | 196.77 | N20'25'28"W        |
| L40            | 24.00  | N4619'47"W         | L90     | 15.00  | S64'09'56"W | ļļ  | L140 | 186.83 | N43'26'23"E        |
| L41            | 98.60  | N43°26'23"E        | L91     | 15.70  | S25'50'04"E |     | L141 | 188.51 | N46'19'47"W        |
| L42            | 70.70  | S46'30'45"E        | L92     | 16.14  | S25'50'04"E | ۱L  | L142 | 196.39 | <u>N46'19'47"W</u> |
| L43            | 51.91  | S46'30'45"E        | L93     | 18.85  | S43'40'13"W | ╡┟  | L143 | 12.98  | S47'06'33"E        |
| L44            | 25.64  | <u>S44'38'41"W</u> | L94     | 15.00  | S46'19'47"E | ļĻ  | L144 | 12.98  | S47'06'33"E        |
| L45            | 21.43  | N45'21'19"W        | L95     | 18.64  | S20*25'28"E |     | L145 | 15.00  | S42'53'27"W        |
| L46            | 17.00  | <u>S44'57'41"E</u> | L96     | 18.64  | S20'25'28"E | ╎╷  | L146 | 40.92  | N4516'06"W         |
| L47            | 4.00   | S44'57'41"E        | L97     | 17.86  | S46'33'37"E | ╡┟  | L147 | 36.11  | N4516'06"W         |
| L48            | 15.00  | S45*02'19"W        | L98     | 17.86  | S46*33'37"E | łł  | L148 | 15.00  | N44*43'54"E        |
| L49            | 15.00  | N46'19'47"W        | L99     | 71.82  |             | ┥┝  | L149 | 39.36  | <u>N20'37'03"W</u> |
| L50            | 14.12  | N43'40'13"E        | L100    | 189.25 | N43'26'23"E | ۱Ļ  | L150 | 36.26  | N20'37'03"W        |
|                |        |                    |         |        |             | ┝   | L151 | 15.00  | <u>N69*22'57"E</u> |
|                |        |                    |         |        |             | ŀ   | L152 | 15.09  | S47'06'33"E        |
|                |        |                    |         |        |             | ŀ   | L153 | 15.00  | <u>S42*53'27"W</u> |
|                |        |                    |         |        |             | L   | L154 | 17.39  | S47'06'33"E        |