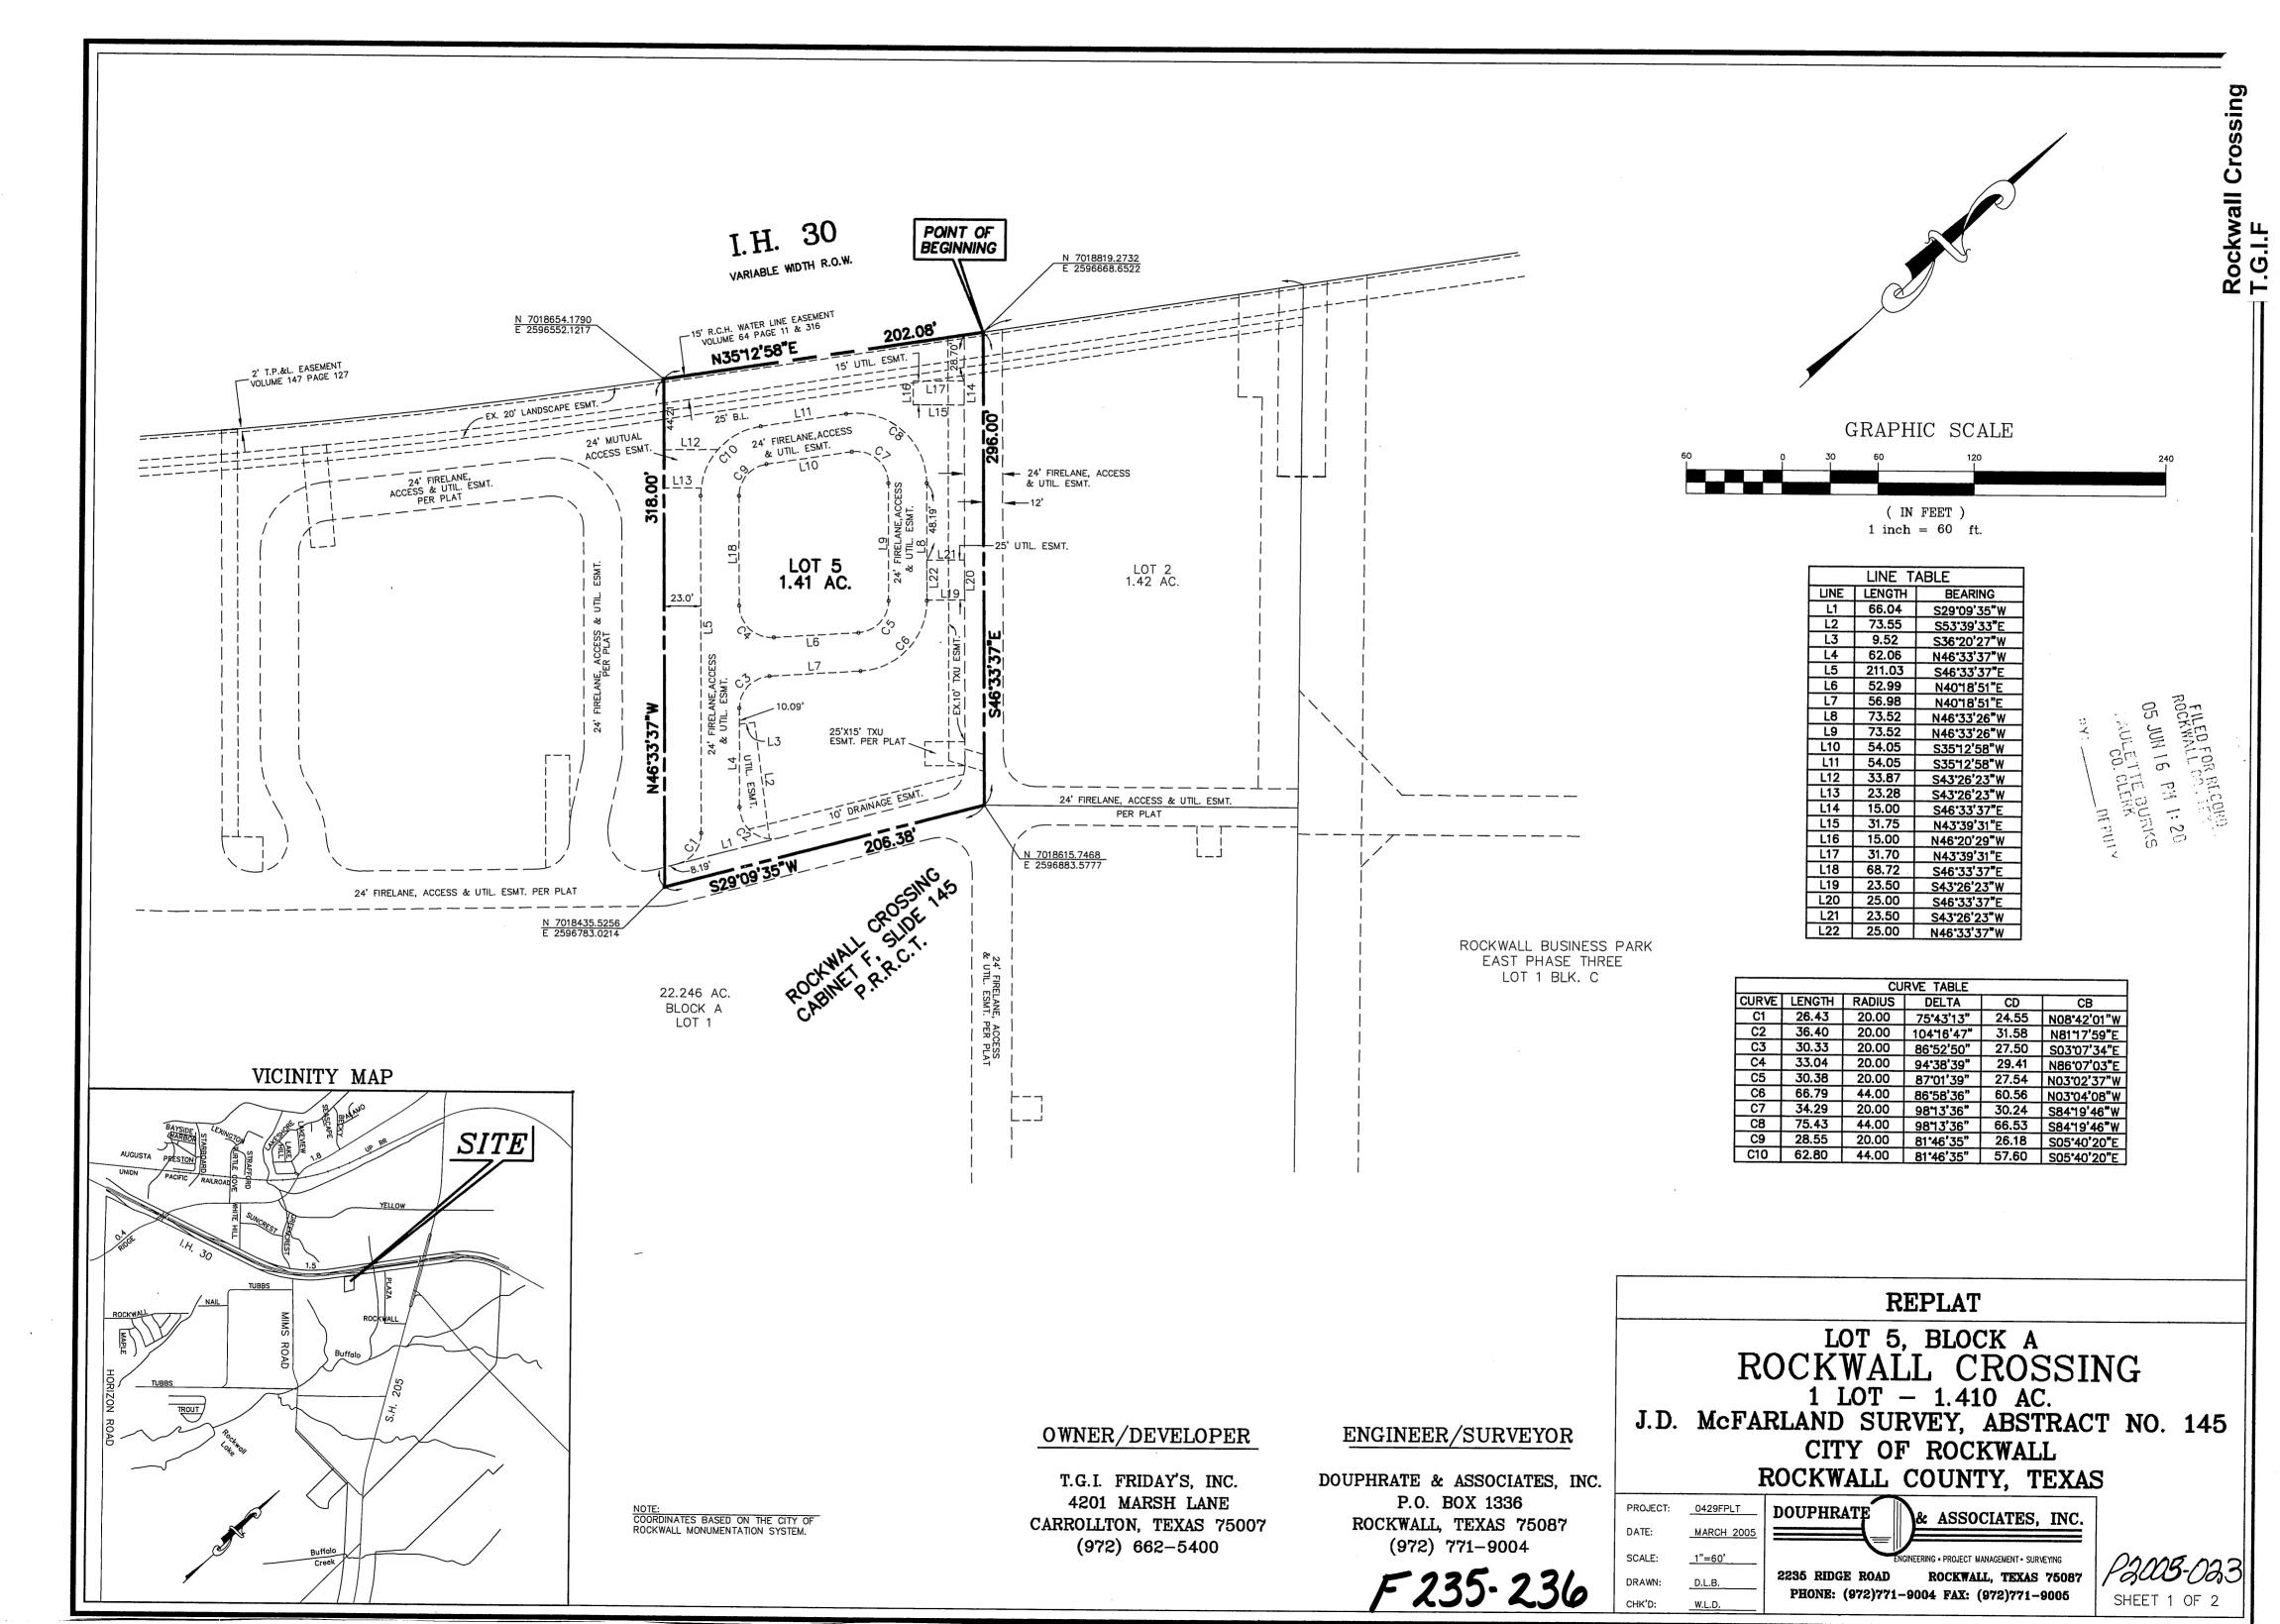

BEING a tract of land situated in the J.D. McFarland Survey, Abstract No. 145, City of Rockwall, Rockwall County, Texas, and being Lot **3**, Block A of Rockwall Crossing, an Addition to the City of Rockwall as recorded in Cabinet F, Slide 145 of the Plat Records of Rockwall County, Texas, and being more particularly described by metes and bounds as follows:

BEGINNING at a 1/2" iron rod found on the southerly right of way line of Interstate Highway No. 30, said point also being the point of intersection of the northeast corner of said Lot 3 with the northwest corner of Lot 2, Block A of said Addition;

THENCE South 46 degrees 33 minutes 37 seconds East, along the common line of said Lot 3 and said Lot 2, a distance of 296.00 feet to a 1/2" iron rod found at the point of intersection of the southeast corner of said Lot 3 with the southwest corner of said Lot 2 and being on the northerly line of Lot 1, Block A of said Addition;

THENCE South 29 degrees 09 minutes 35 seconds West, along the common line of said Lot 3 with said Lot 1, a distance of 206.38 feet to a 1/2" iron rod found at the southwest corner of said Lot 3:

THENCE North 46 degrees 33 minutes 37 seconds West, continuing along the common line of said Lot 3 with said Lot 1, a distance of 318.00 feet to a  $1/2^n$  iron rod found on the southerly right of way line of Interstate Highway No. 30 at the northwest corner of said Lot 3;

THENCE North 35 degrees 12 minutes 58 seconds East, along the southerly right of way line of Interstate Highway No. 30, a distance of 202.08 feet to the POINT OF BEGINNING and containing 1.410 acres of land, more or less.