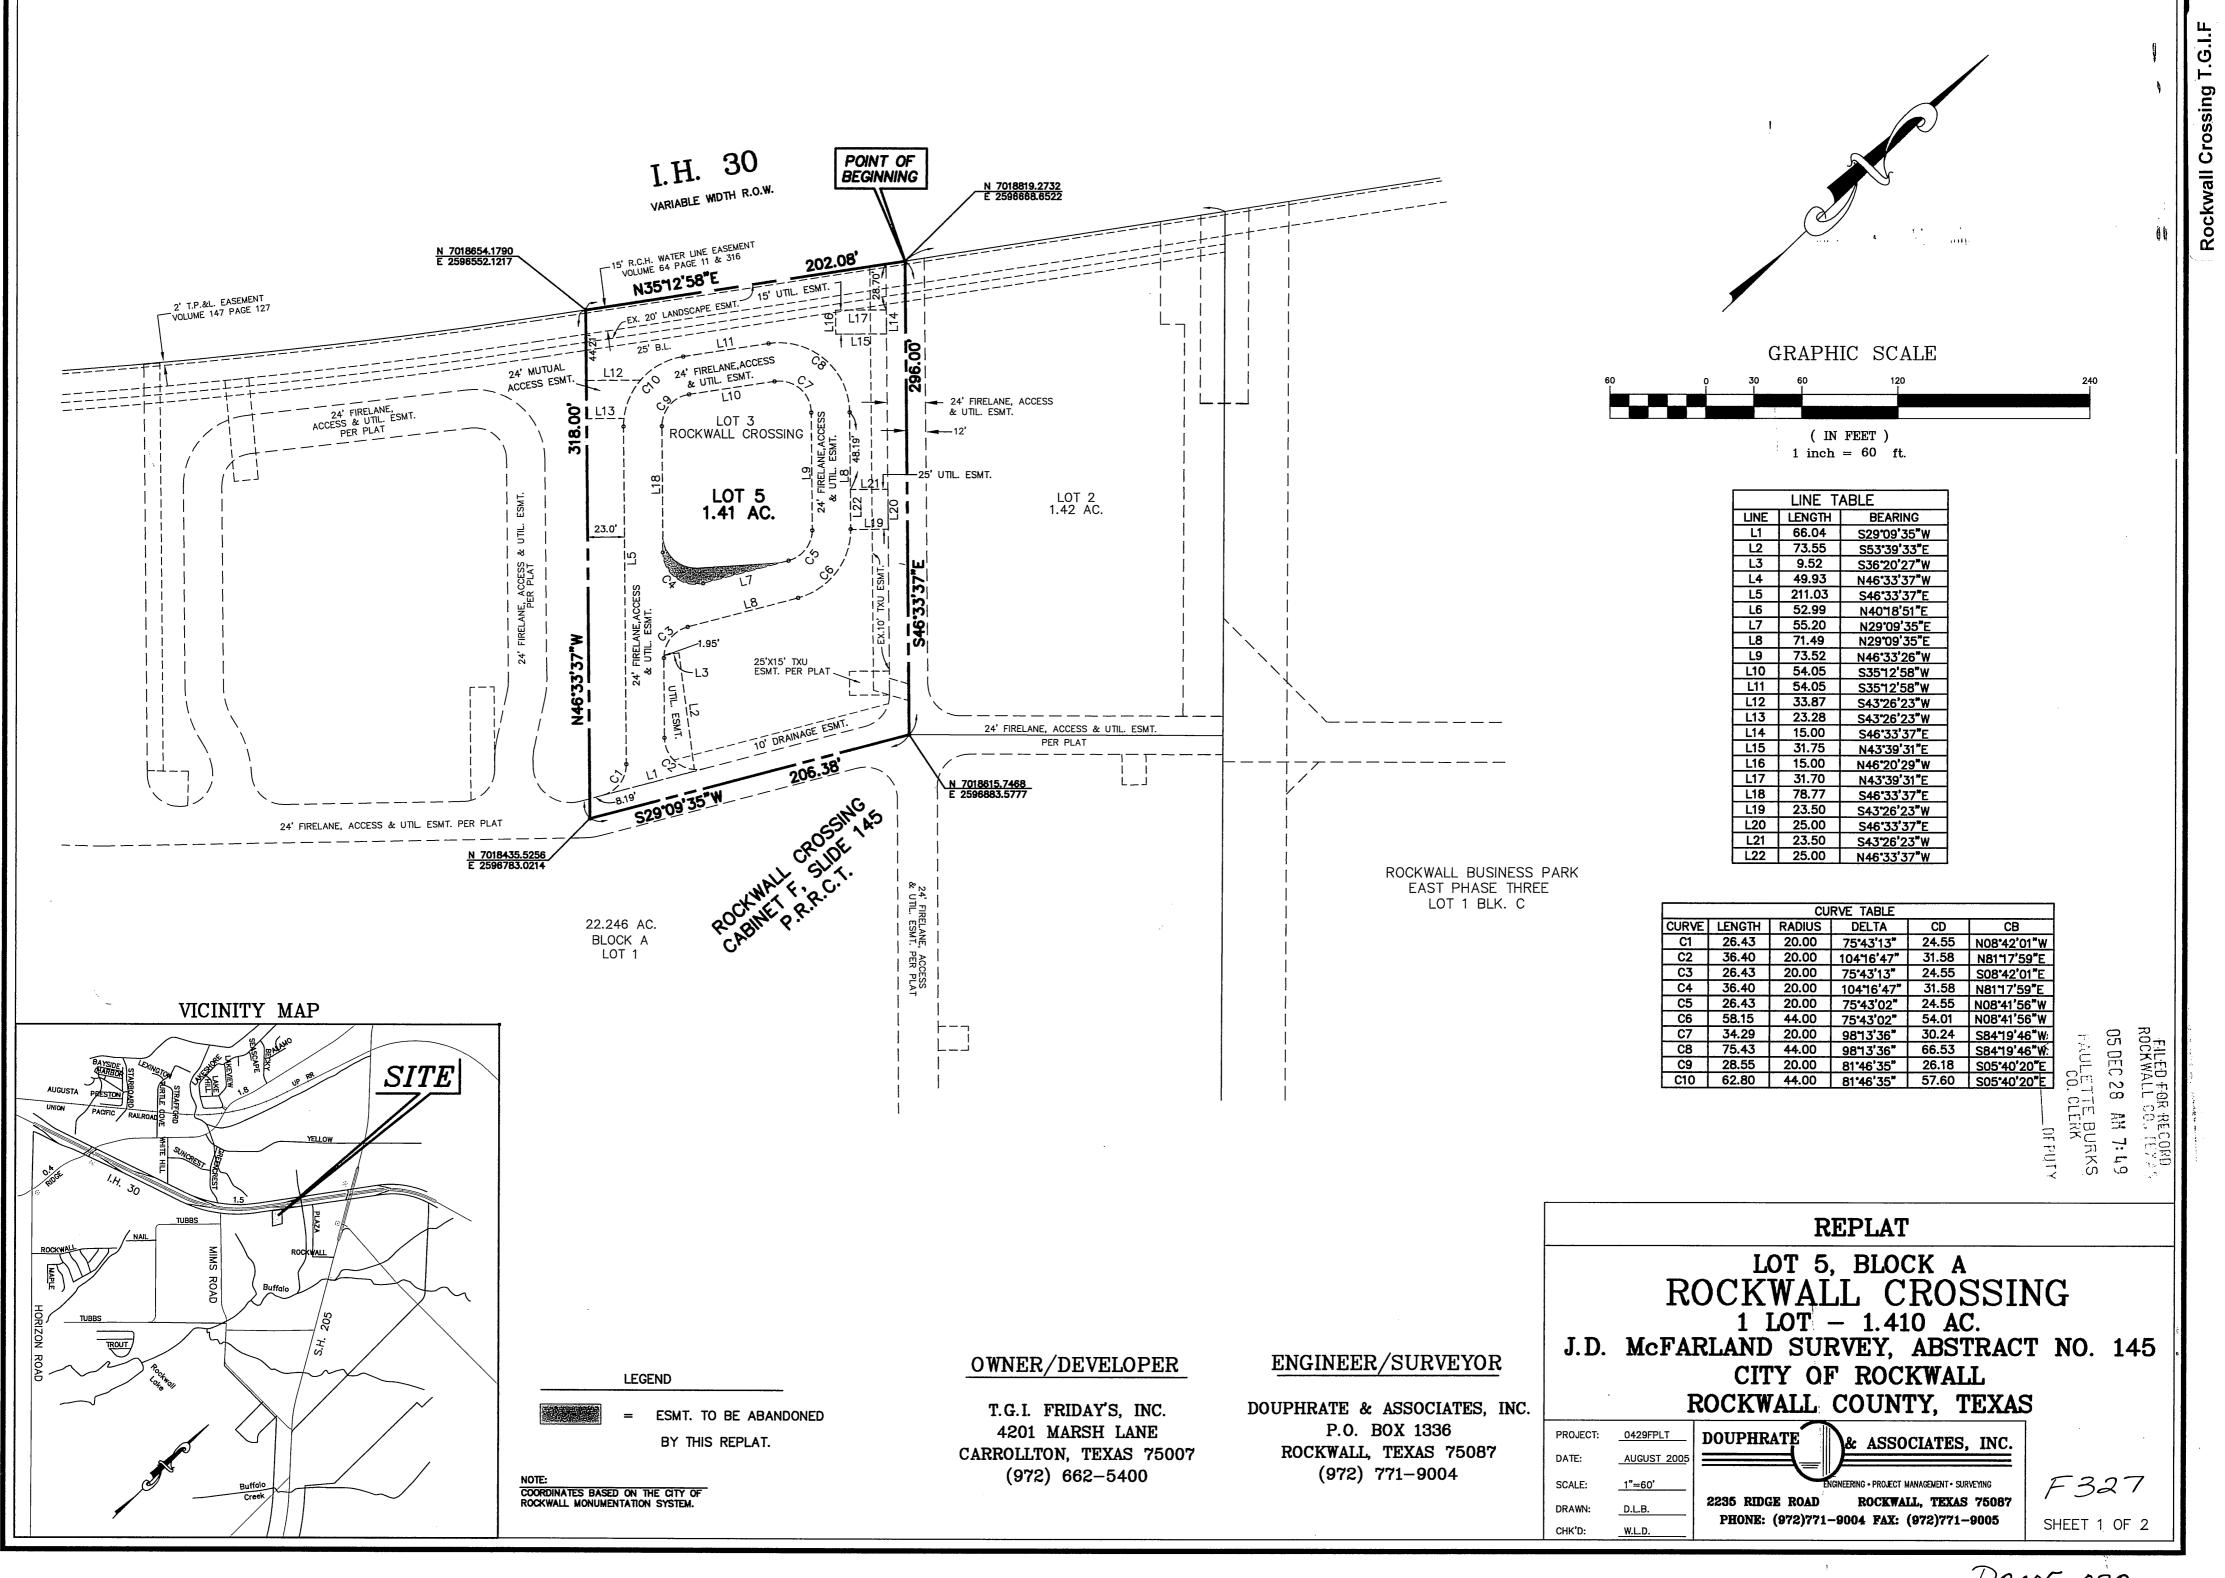

W.L.D.

P2005-032

BEING a tract of land situated in the J.D. McFarland Survey, Abstract No. 145, City of Rockwall, Rockwall County, Texas, and being Lot 3, Block A of Rockwall Crossing, an Addition to the City of Rockwall as recorded in Cabinet F, Slide 145 of the Plat Records of Rockwall County, Texas, and being more particularly described by metes and bounds as follows:

BEGINNING at a 1/2" iron rod found on the southerly right of way line of Interstate Highway No. 30, said point also being the point of intersection of the northeast corner of said Lot 3 with the northwest corner of Lot 2, Block A of said Addition;

THENCE South 46 degrees 33 minutes 37 seconds East, along the common line of said Lot 3 and said Lot 2, a distance of 296.00 feet to a  $1/2^{\circ}$  iron rod found at the point of intersection of the southeast corner of said Lot 3 with the southwest corner of said Lot 2 and being on the northerly line of Lot 1, Block A of said Addition;

THENCE South 29 degrees 09 minutes 35 seconds West, along the common line of said Lot 3 with said Lot 1, a distance of 206.38 feet to a 1/2" iron rod found at the southwest corner of said Lot 3;

THENCE North 46 degrees 33 minutes 37 seconds.<u>West, continuing</u> along the common line of said Lot 3 with said Lot 1, a distance of 318.00 feet to a 1/2" iron rod found on the southerly right of way line of Interstate Highway No. 30 at the northwest corner of said Lot 3;

THENCE North 35 degrees 12 minutes 58 seconds East, along the southerly right of way line of Interstate Highway No. 30, a distance of 202.08 feet to the POINT OF BEGINNING and containing 1.410 acres of land, more or less.