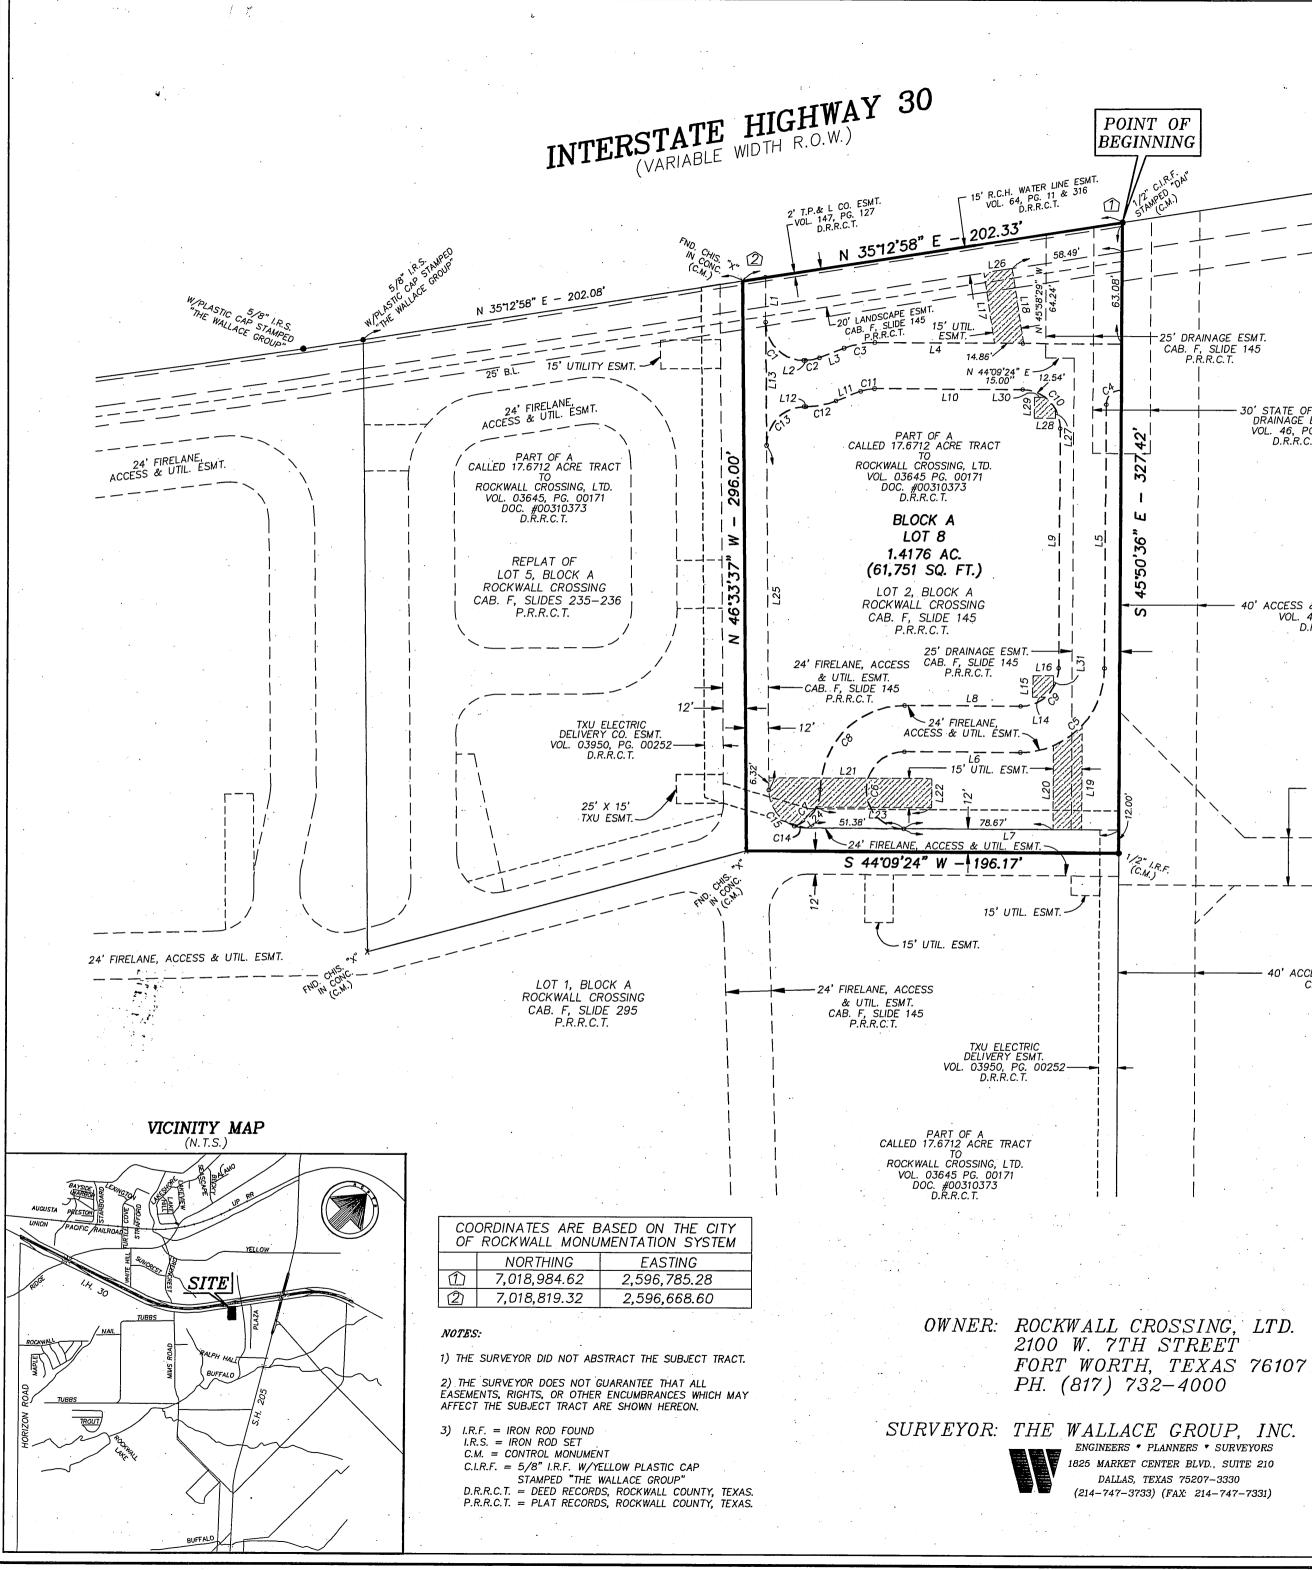

BEING a tract of land situated in the J.D. McFarland Survey, Abstract No. 145, City of Rockwall, Rockwall County, Texas, and being Lot **3**, Block A of Rockwall Crossing, an Addition to the City of Rockwall as recorded in Cabinet F, Slide 145 of the Plat Records of Rockwall County, Texas, and being more particularly described by metes and bounds as follows:

BEGINNING at a 1/2" iron rod found on the southerly right of way line of Interstate Highway No. 30, said point also being the point of intersection of the northeast corner of said Lot 3 with the northwest corner of Lot 2, Block A of said Addition;

THENCE South 46 degrees 33 minutes 37 seconds East, along the common line of said Lot 3 and said Lot 2, a distance of 296.00 feet to a 1/2" iron rod found at the point of intersection of the southeast corner of said Lot 3 with the southwest corner of said Lot 2 and being on the northerly line of Lot 1, Block A of said Addition;

THENCE South 29 degrees 09 minutes 35 seconds West, along the common line of said Lot 3 with said Lot 1, a distance of 206.38 feet to a 1/2" iron rod found at the southwest corner of said Lot 3:

THENCE North 46 degrees 33 minutes 37 seconds West, continuing along the common line of said Lot 3 with said Lot 1, a distance of 318.00 feet to a  $1/2^n$  iron rod found on the southerly right of way line of Interstate Highway No. 30 at the northwest corner of said Lot 3;

THENCE North 35 degrees 12 minutes 58 seconds East, along the southerly right of way line of Interstate Highway No. 30, a distance of 202.08 feet to the POINT OF BEGINNING and containing 1.410 acres of land, more or less.