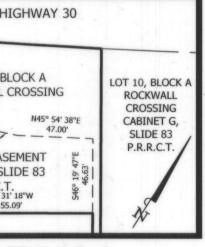

THENCE North 46 degrees 19 minutes 47 seconds West, leaving the existing right of way of Ralph Hall Parkway and along the northeast line of said TxDot tract, a distance of 667.33 feet to a mag nail set for corner;

THENCE South 43 degrees 31 minutes 18 seconds West, a distance of 167.53 feet to a  $1/2^{\circ}$  iron rod set with cap stamped "DAI" for corner;

THENCE North 46 degrees 34 minutes 00 seconds West, a distance of 133.05 feet to the POINT OF BEGINNING and containing 26.281 acres of land, more or less.