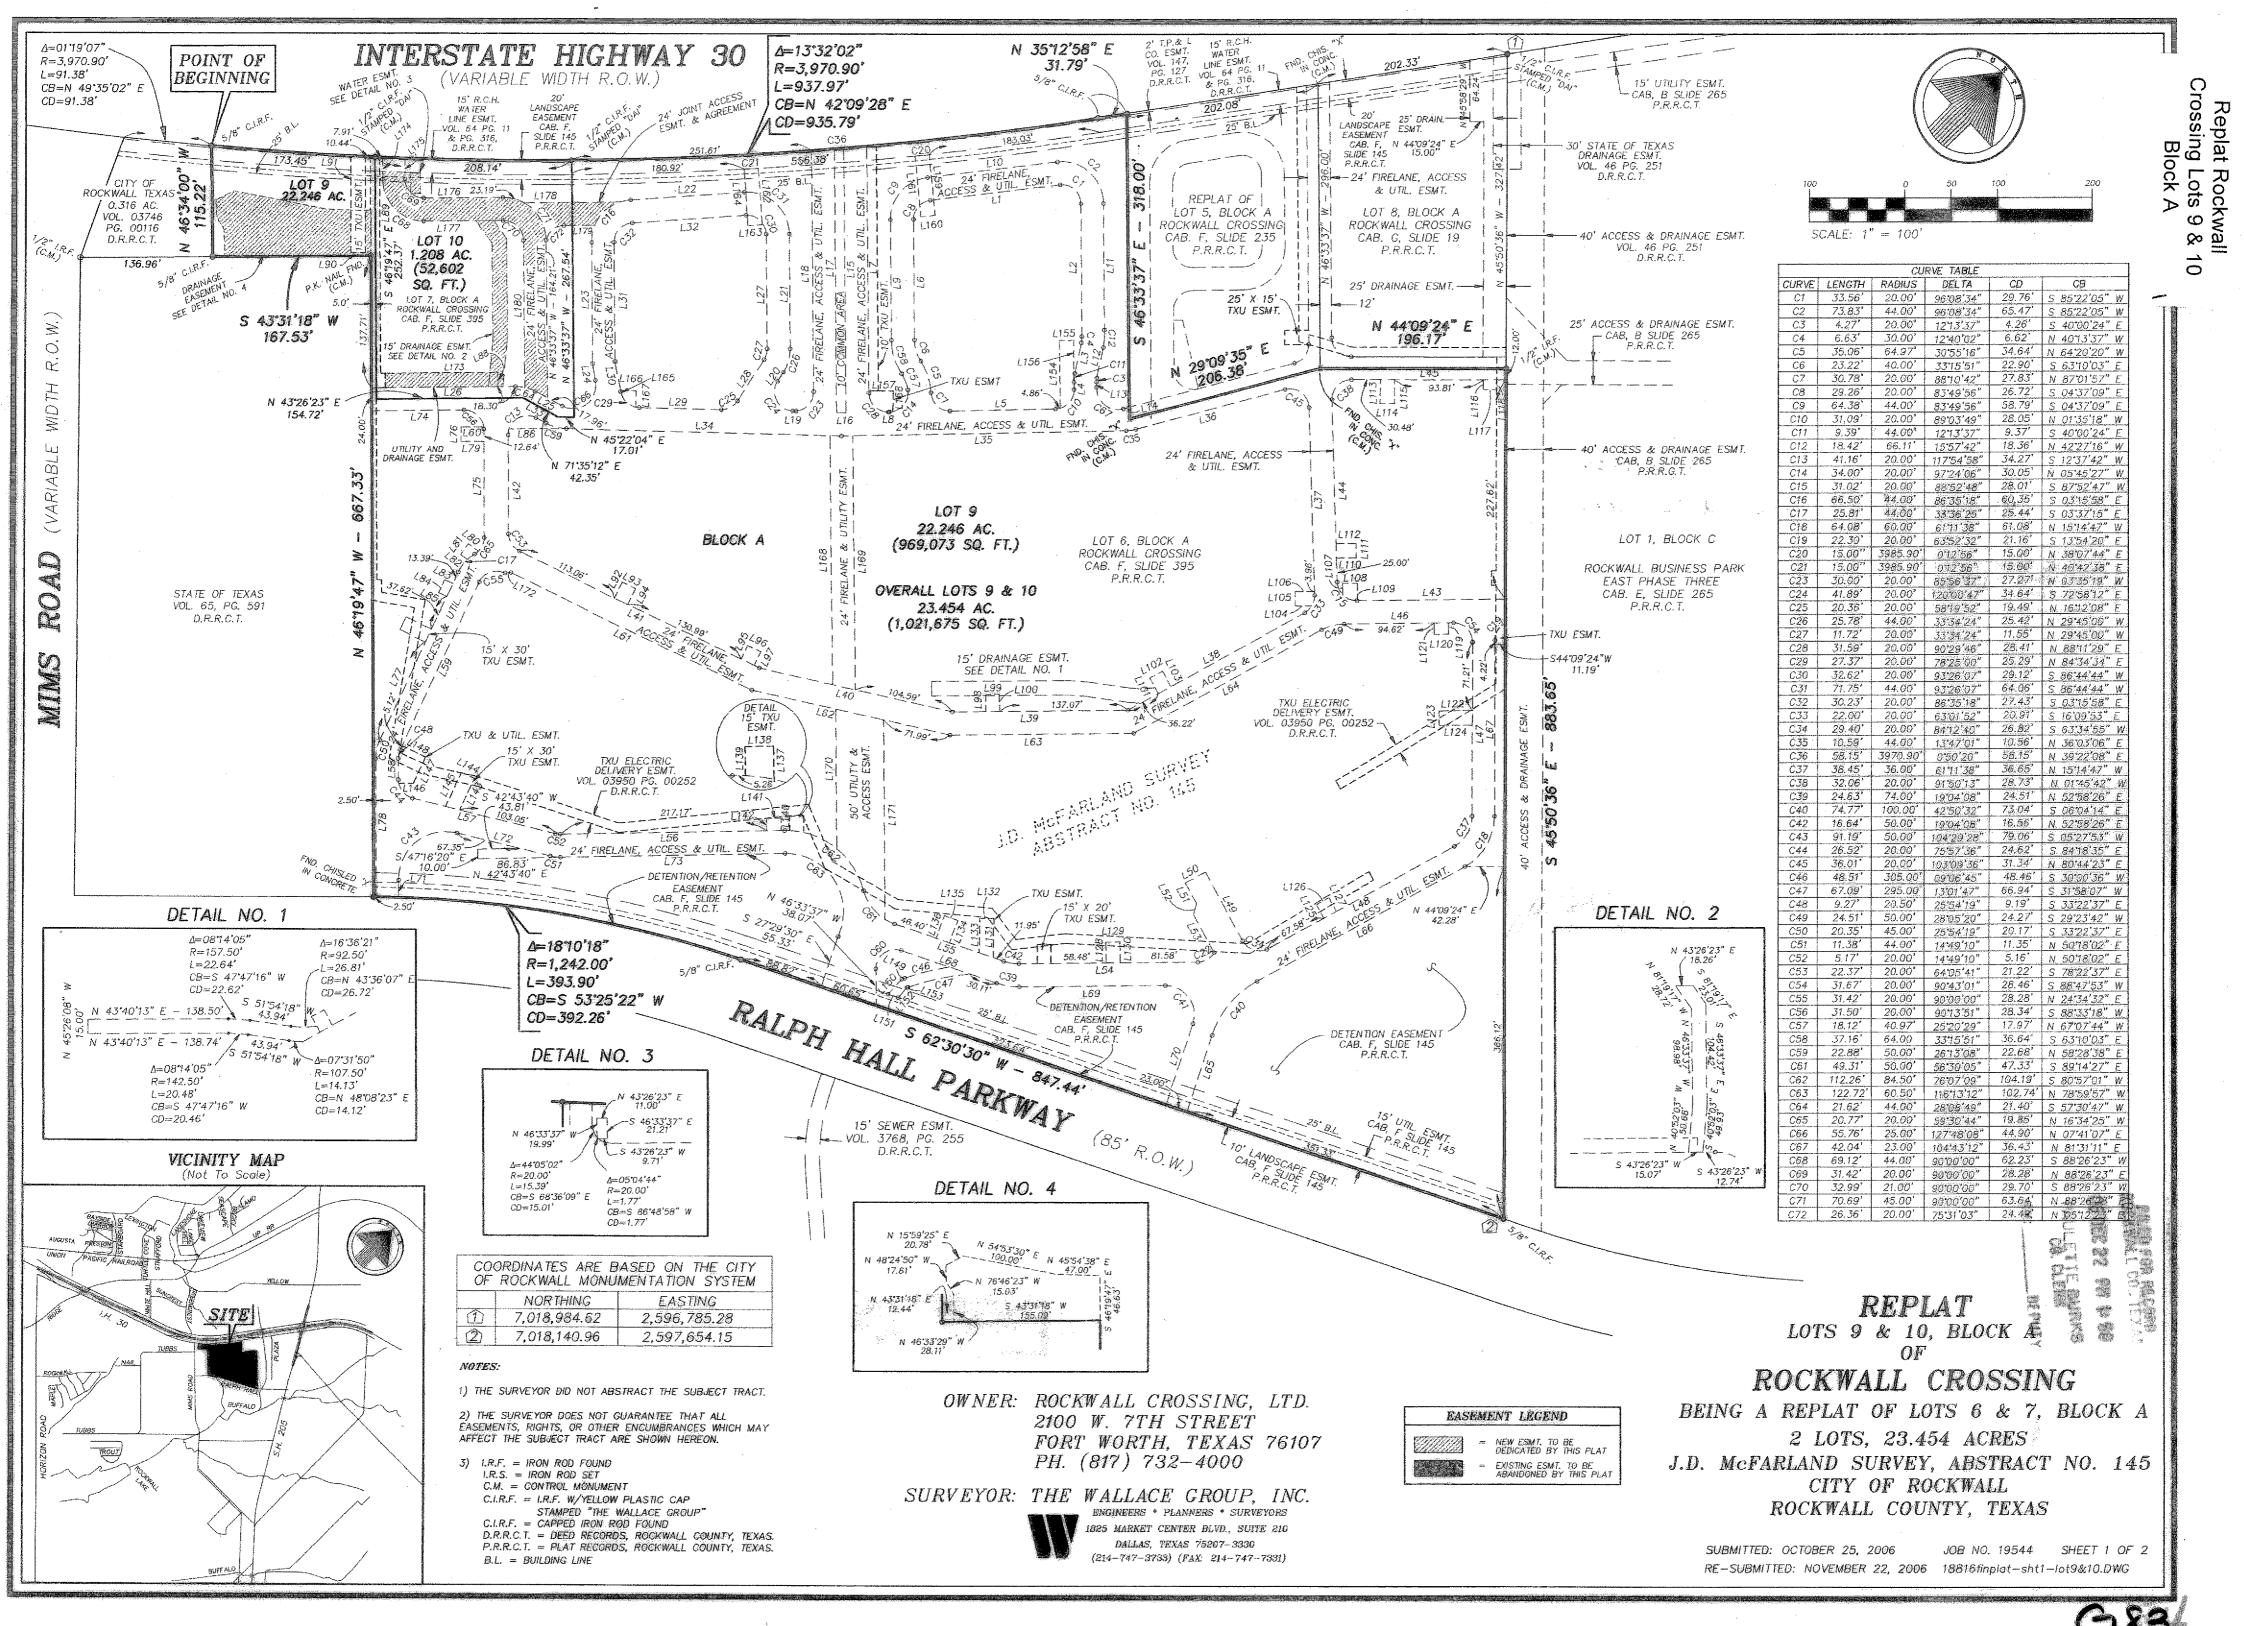

BEING a tract of land situated in the J.D. McFarland Survey, Abstract No. 145, City of Rockwall, Rockwall County, Texas, and being all of that called 8.44 acre tract as conveyed to L & B Land & Cattle Co. as recorded in Volume 1406, Page 120 and also being a part of that called 94.126 acre tract as conveyed to PRS Realty II, L.P. as recorded in Volume 961, Page 55 of the Deed Records of Rockwall County, Texas, said tract being more particularly described by metes and bounds as follows:

BEGINNING at a 1/2" iron rod set on the existing right of way of Interstate Highway No. 30, said point also being 91.38 feet from the most westerly corner of said 8.44 acre tract;

THENCE along the existing right of way of Interstate Highway No. 30 and a curve to the left having a central angle of 13 degrees 32 minutes 02 seconds, a radius of 3970.90 feet, a chord distance of 935.79 feet that bears North 42 degrees 09 minutes 28 seconds East, around said curve an arc distance of 937.97 feet to a mag nail set in the remains of a concrete right of way post found for corner;

THENCE North 35 degrees 12 minutes 58 seconds East, continuing along the existing right of way of Interstate Highway No. 30, a distance of 436.20 feet to a 1/2" iron rod set with cap stamped "DAI" at the most northerly corner of said 94.126 acre tract and also being the most westerly corner of Lot 1, Block C of Rockwall Business Park East, Phase Three, an addition to the City of Rockwall as recorded in Slide B, Page 291 of the Plat Records of Rockwall County, Texas:

THENCE South 45 degrees 50 minutes 36 seconds East, leaving the existing right of way of Interstate Highway No. 30, a distance of 1211.07 feet to a 1/2" iron rod set with cap stamped "DAI" for corner on the existing right of way of Ralph Hall Parkway;

THENCE along the existing right of way of Ralph Hall Parkway, the following:

South 62 degrees 30 minutes 30 seconds West, a distance of 847.44 feet to a 1/2" iron rod set with cap stamped "DAI" for corner;

THENCE along a curve to the left having a central angle of 18 degrees 10 minutes 18 seconds, a radius of 1,242.00 feet, a chord distance of 392.26 feet that bears South 53 degrees 25 minutes 22 seconds West, around said curve an arc distance of 393.90 feet to a 1/2" iron rod set with cap stamped "DAI" at the most easterly corner of a tract as conveyed to TxDot as recorded in Volume 65, Page 591 of said Deed Records;

THENCE North 46 degrees 19 minutes 47 seconds West, leaving the existing right of way of Ralph Hall Parkway and along the northeast line of said TxDot tract, a distance of 667.33 feet to a mag nail set for corner;

THENCE South 43 degrees 31 minutes 18 seconds West, a distance of 167.53 feet to a  $1/2^{\circ}$  iron rod set with cap stamped "DAI" for corner;

THENCE North 46 degrees 34 minutes 00 seconds West, a distance of 133.05 feet to the POINT OF BEGINNING and containing 26.281 acres of land, more or less.

|                | LINE T | ABLE               | <b></b> | LINE T | ABIF        | ו ר |      | LINE T | ABLE               |
|----------------|--------|--------------------|---------|--------|-------------|-----|------|--------|--------------------|
| LINE           | LENGTH | BEARING            | LINE    | LENGTH | BEARING     | 1   | LINE | LENGTH | BEARING            |
| L1             | 139.00 | N37"17'48"E        | L51     | 21.71  | N43'40'13"E | 11  | L101 | 3.71   | N43'56'42"E        |
| L2             | 256.75 | N46'33'37"W        | L52     | 18.85  | N43*40'13"E | 11  | L102 | 11.29  | S12'57'48"E        |
| L3             | 5.51   | S46'07'13"E        | L53     | 42.28  | N44'09'24"E | 11  | L103 | 51.37  | S12*57'48"E        |
| L4             | 139.00 | S37'17'48"W        | L54     | 15.00  | S69'34'32"W | 11  | L104 | 85.12  | N45'22'04"E        |
| L5             | 32.82  | S71*35'12"W        | L55     | 15.00  | S69'34'32"W | 11  | L105 | 119.40 | N46'32'12"W        |
| L6             | 32.61  | S33'53'36"E        | L56     | 15.00  | N43'26'23"E | 11  | L106 | 119.40 | N46'32'12"W        |
| L7             | 32.61  | S33'53'36"E        | L57     | 15.00  | S15'21'02"W | 11  | L107 | 185.28 | S29'09'35"W        |
| L8             | 138.19 | S46'33'37"E        | L58     | 18.23  | S74'38'58"E | 11  | L108 | 18.00  | S5612'57"E         |
| L9             | 207.95 | N56'33'02"E        | L59     | 18.23  | S74'38'58"E | 11  | L109 | 250.88 | N46'33'37"W        |
| L10            | 15.84  | S20'25'28"E        | L60     | 16.07  | S74*38'58"E | 11  | L110 | 126.08 | S46'33'37"E        |
| L11            | 15.84  | S20'25'28"E        | L61     | 16.07  | S74'38'58"E | 11  | L111 | 12.07  | S71'35'12"W        |
| L12            | 125.43 | S46'32'07"E        | L62     | 15.00  | N15'21'02"E | 11  | L112 | 32.01  | S5612'57"E         |
| L13            | 112.14 | N42'56'36"E        | L63     | 15.00  | N46'09'47"W | 11  | L113 | 124.05 | S46'33'37"E        |
| L14            | 280.19 | S69'34'32"W        | L64     | 35.15  | N43'50'13"E | 11  | L114 | 118.84 | S40°01'41"W        |
| L15            | 195.59 | N43'26'23"E        | L65     | 35.06  | N43'50'13"E | 11  | L115 | 76.66  | S74'38'58"E        |
| L16            | 286.49 | S69'34'32"W        | L66     | 60.96  | S43*40'13"W | 11  | L116 | 30.02  | S13°01'21"W        |
| L17            | 131.73 | S46'33'37"E        | L67     | 15.00  | S43°26'23"W | 11  | L117 | 24.25  | N3512'58"E         |
| L18            | 7.70   | S46'07'13"E        | L68     | 21.68  | N46'33'37"W | 11  | L118 | 23.00  | S62'30'30"W        |
| L19            | 213.45 | N56'33'02"E        | L69     | 21.68  | N46*33'37"W | 1 [ | L119 | 17.28  | N46'19'47"W        |
| L20            | 156.51 | N43'26'23"E        | L70     | 15.00  | S43'29'15"W | 1 [ | L120 | 181.72 | S45'50'36"E        |
| L21            | 1.00   | N42'56'36"E        | L71     | 15.00  | S43'26'23"W | 1 [ | L121 | 223.80 | N15'21'02"E        |
| L22            | 113.35 | N43'26'23"E        | L72     | 18.87  | N46*33'37"W | 1 [ | L122 | 158.35 | N44'09'24"E        |
| L23            | 110.61 | S46'19'47"E        | L73     | 15.00  | N38'35'47"E | 1 [ | L123 | 88.84  | S27'29'30"E        |
| L24            | 125.43 | S46'32'07"E        | L74     | 63.48  | N51'24'13"W | 1 [ | L124 | 83.69  | S27'29'30"E        |
| L25            | 118.84 | N40'01'41"E        | L75     | 63.36  | N51'24'13"W | 1 [ | L125 | 154.75 | N43'26'23"E        |
| L26            | 121.84 | N62'30'30"E        | L76     | 15.00  | N40'11'51"E | 1 [ | L126 | 21.83  | N46"19'47"W        |
| L27            | 121.13 | N62'30'30"E        | L77     | 58.52  | N49*48'09"W | 1[  | L127 | 154.68 | N57'42'37"E        |
| L28            | 235.93 | S42'53'27"W        | L78     | 58.65  | N49*48'09"W | ] [ | L128 | 100.25 | N57'42'37"E        |
| L29            | 235.93 | S42'53'27"W        | L79     | 11.36  | N81'30'34"E | ΙL  | L129 | 210.71 | N15'21'02"E        |
| L30            | 248.90 | N15'21'02"E        | L80     | 13.91  | N10'00'10"W |     | L130 | 226.03 | N15'21'02"E        |
| L31            | 182.52 | S45'50'36"E        | L81     | 7.70   | S80'03'37"W |     | L131 | 164.56 | N44'09'24"E        |
| _L32_          | 258.83 | S46*33'37"E        | L82     | 19.05  | N46'33'37"W |     | L132 | 165.87 | S29'09'35"W        |
| _ <u>L33</u> _ | 264.12 | S46*33'37"E        | L83     | 15.00  | S43'53'51"W |     | L133 | 266.13 | N46'33'37"W        |
| L34            | 301.97 | N42'56'36"E        | L84     | 30.04  | N20'25'12"W |     | L134 | 269.39 | N46'33'37"W        |
| L35            | 289.01 |                    | L85     | 28.23  | S69*34'48"W |     | L135 | 143.78 | N46'19'47"W        |
| L36            | 145.19 |                    | L86     | 16.18  | S43'54'01"W |     | L136 | 151.65 | N43°26'23"E        |
| L37            | 207.62 | S46'33'37"E        | L87     | 15.00  | N50°13'08"E |     | L137 | 102.86 | S4619'47"E         |
| L38            | 24.00  | S45'50'36"E        | L88     | 35.77  | S39*46'52"E | ļ∣  | L138 | 196.65 | N20'25'28"W        |
| L39            | 25.94  | S45'50'36"E        | L89     | 37.70  | S39*46'52"E | ļĻ  | L139 | 196.77 | N20'25'28"W        |
| L40            | 24.00  | N4619'47"W         | L90     | 15.00  | S64'09'56"W | ļļ  | L140 | 186.83 | N43'26'23"E        |
| L41            | 98.60  | N43°26'23"E        | L91     | 15.70  | S25'50'04"E |     | L141 | 188.51 | N46'19'47"W        |
| L42            | 70.70  | S46'30'45"E        | L92     | 16.14  | S25'50'04"E | ۱L  | L142 | 196.39 | <u>N46'19'47"W</u> |
| L43            | 51.91  | S46'30'45"E        | L93     | 18.85  | S43'40'13"W | ╡┟  | L143 | 12.98  | S47'06'33"E        |
| L44            | 25.64  | <u>S44'38'41"W</u> | L94     | 15.00  | S46'19'47"E | ļĻ  | L144 | 12.98  | S47'06'33"E        |
| L45            | 21.43  | N45'21'19"W        | L95     | 18.64  | S20*25'28"E |     | L145 | 15.00  | S42'53'27"W        |
| L46            | 17.00  | <u>S44'57'41"E</u> | L96     | 18.64  | S20'25'28"E | ╎╷  | L146 | 40.92  | N4516'06"W         |
| L47            | 4.00   | S44'57'41"E        | L97     | 17.86  | S46'33'37"E | ╡┟  | L147 | 36.11  | N4516'06"W         |
| L48            | 15.00  | S45*02'19"W        | L98     | 17.86  | S46*33'37"E | łł  | L148 | 15.00  | N44*43'54"E        |
| L49            | 15.00  | N46'19'47"W        | L99     | 71.82  |             | ┥┝  | L149 | 39.36  | <u>N20'37'03"W</u> |
| L50            | 14.12  | N43'40'13"E        | L100    | 189.25 | N43'26'23"E | ۱Ļ  | L150 | 36.26  | N20'37'03"W        |
|                |        |                    |         |        |             | ┝   | L151 | 15.00  | <u>N69*22'57"E</u> |
|                |        |                    |         |        |             | ŀ   | L152 | 15.09  | S47'06'33"E        |
|                |        |                    |         |        |             | ŀ   | L153 | 15.00  | <u>S42*53'27"W</u> |
|                |        |                    |         |        |             | L   | L154 | 17.39  | S47'06'33"E        |