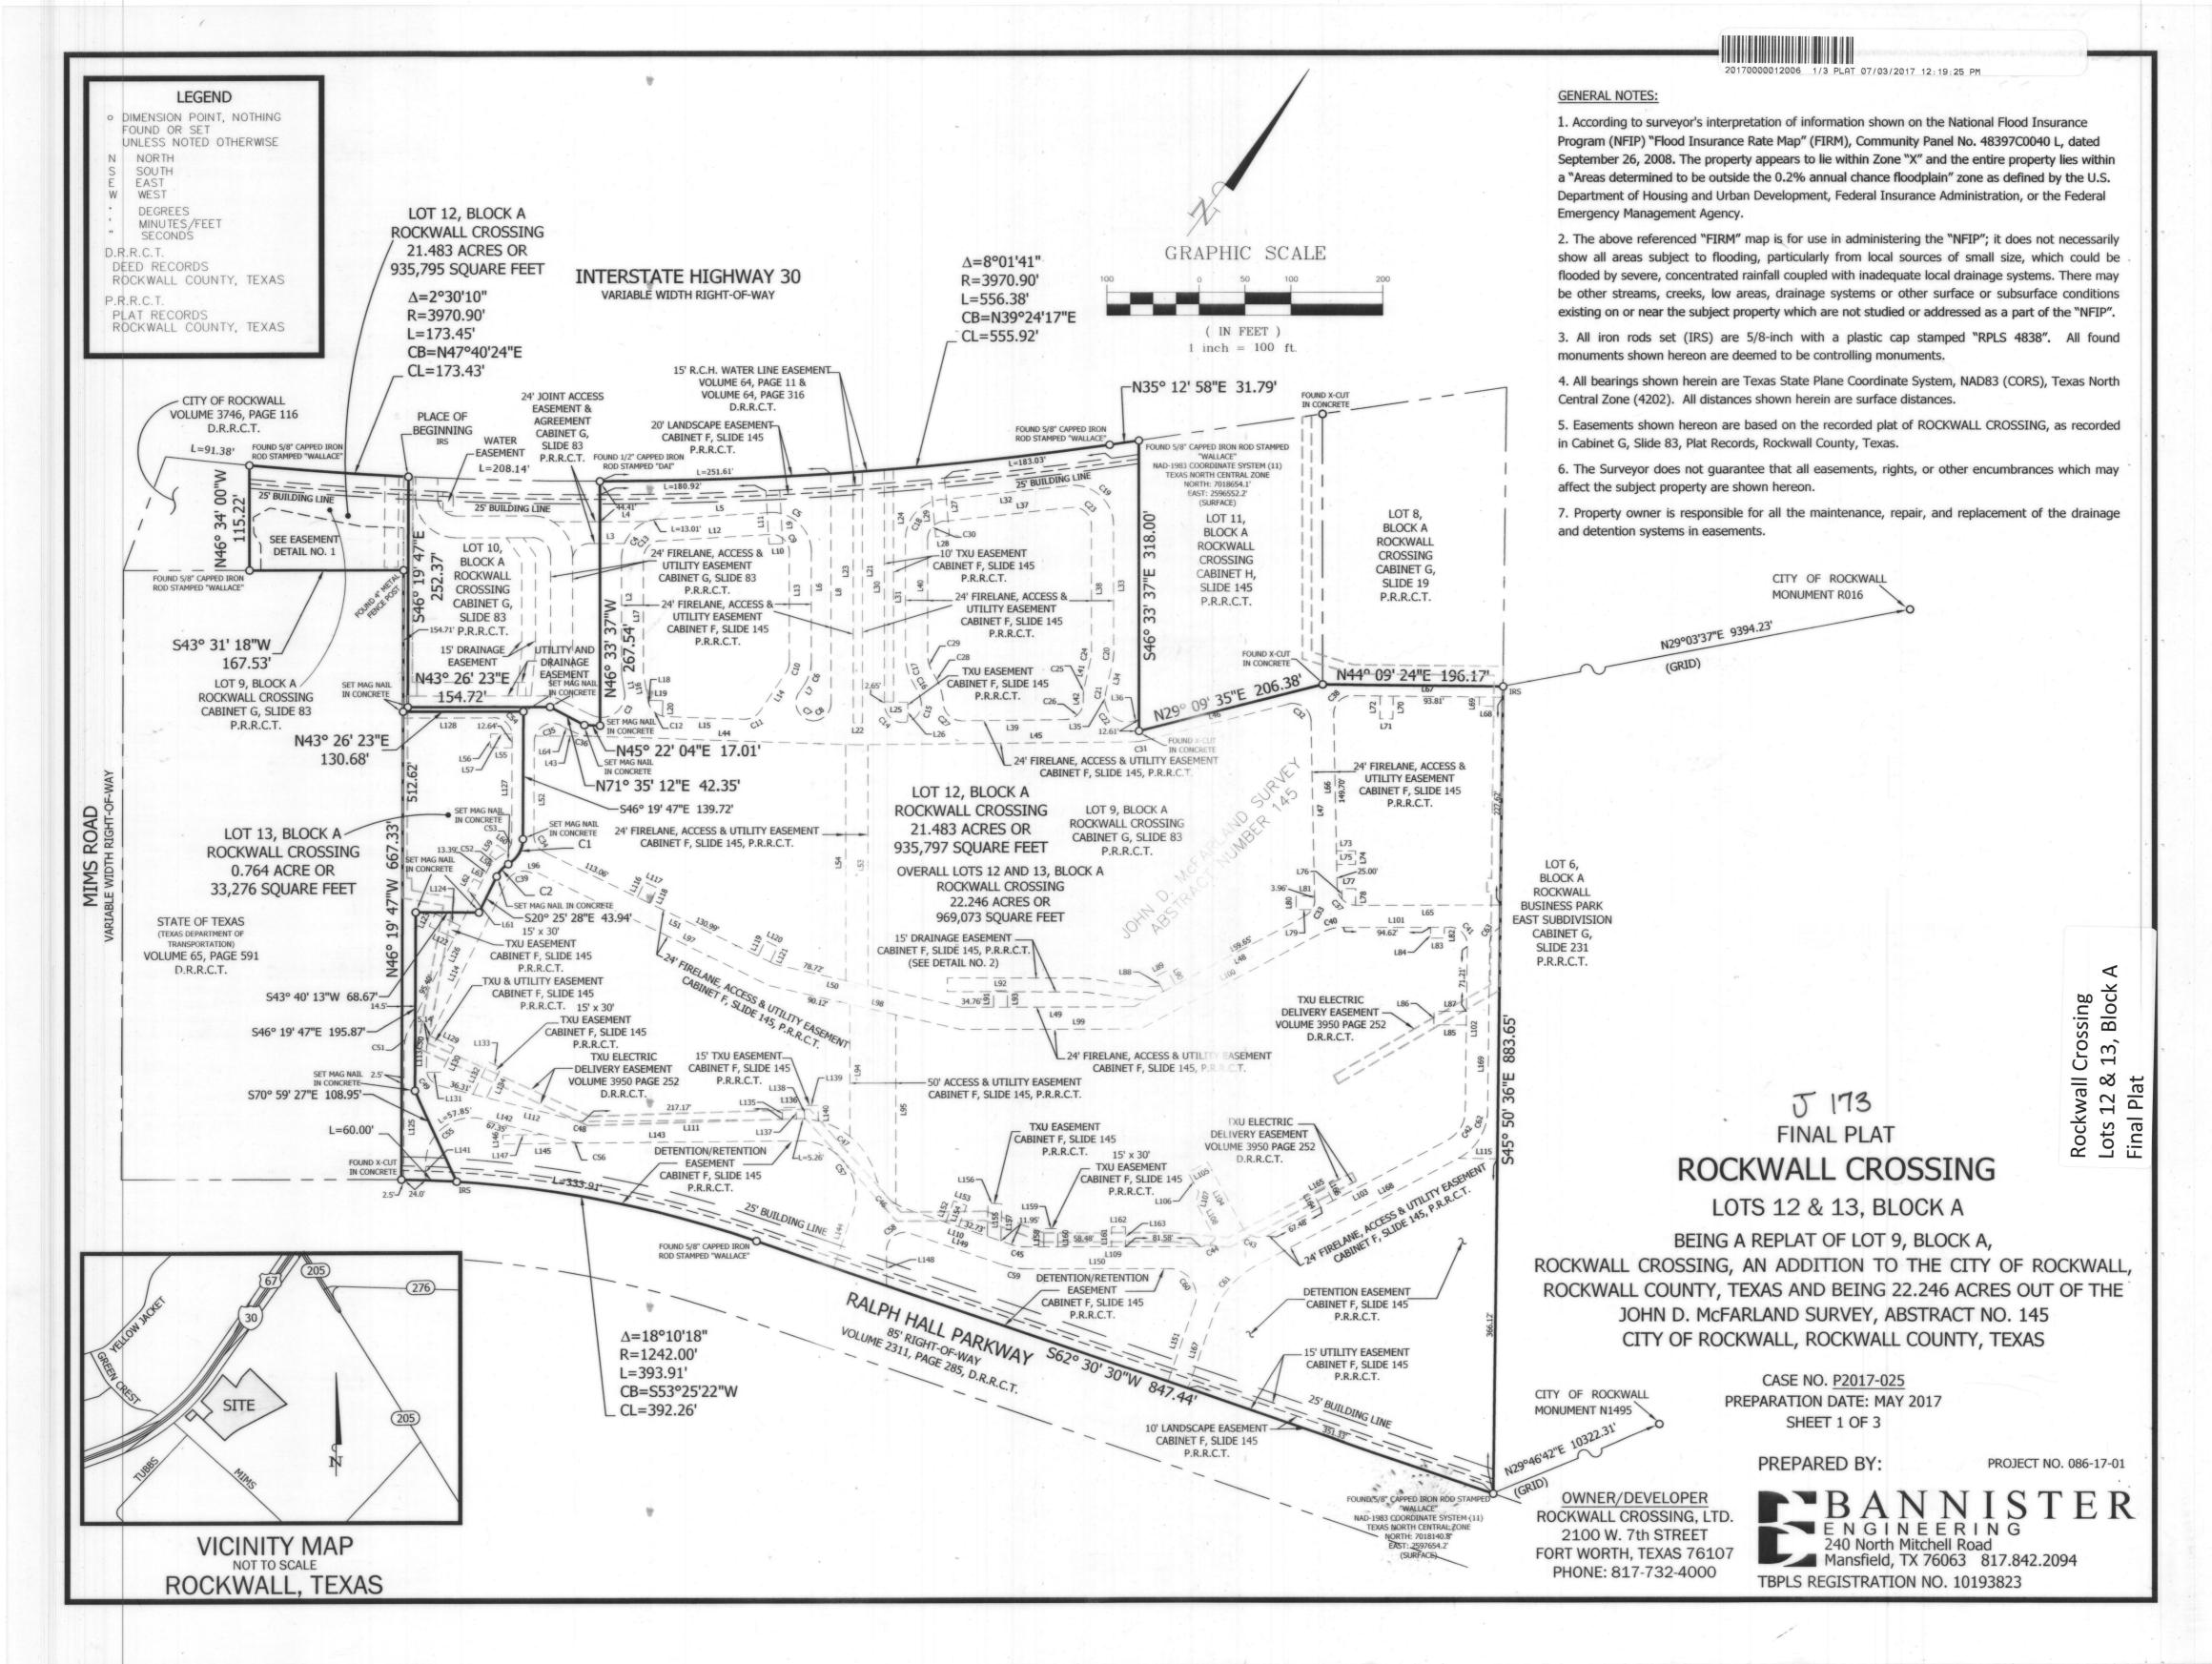

BEING a tract of land situated in the J.D. McFarland Survey, Abstract No. 145, City of Rockwall, Rockwall County, Texas, and being Lot **3**, Block A of Rockwall Crossing, an Addition to the City of Rockwall as recorded in Cabinet F, Slide 145 of the Plat Records of Rockwall County, Texas, and being more particularly described by metes and bounds as follows:

BEGINNING at a 1/2" iron rod found on the southerly right of way line of Interstate Highway No. 30, said point also being the point of intersection of the northeast corner of said Lot 3 with the northwest corner of Lot 2, Block A of said Addition;

THENCE South 46 degrees 33 minutes 37 seconds East, along the common line of said Lot 3 and said Lot 2, a distance of 296.00 feet to a 1/2" iron rod found at the point of intersection of the southeast corner of said Lot 3 with the southwest corner of said Lot 2 and being on the northerly line of Lot 1, Block A of said Addition;

THENCE South 29 degrees 09 minutes 35 seconds West, along the common line of said Lot 3 with said Lot 1, a distance of 206.38 feet to a 1/2" iron rod found at the southwest corner of said Lot 3:

THENCE North 46 degrees 33 minutes 37 seconds West, continuing along the common line of said Lot 3 with said Lot 1, a distance of 318.00 feet to a  $1/2^n$  iron rod found on the southerly right of way line of Interstate Highway No. 30 at the northwest corner of said Lot 3;

THENCE North 35 degrees 12 minutes 58 seconds East, along the southerly right of way line of Interstate Highway No. 30, a distance of 202.08 feet to the POINT OF BEGINNING and containing 1.410 acres of land, more or less.