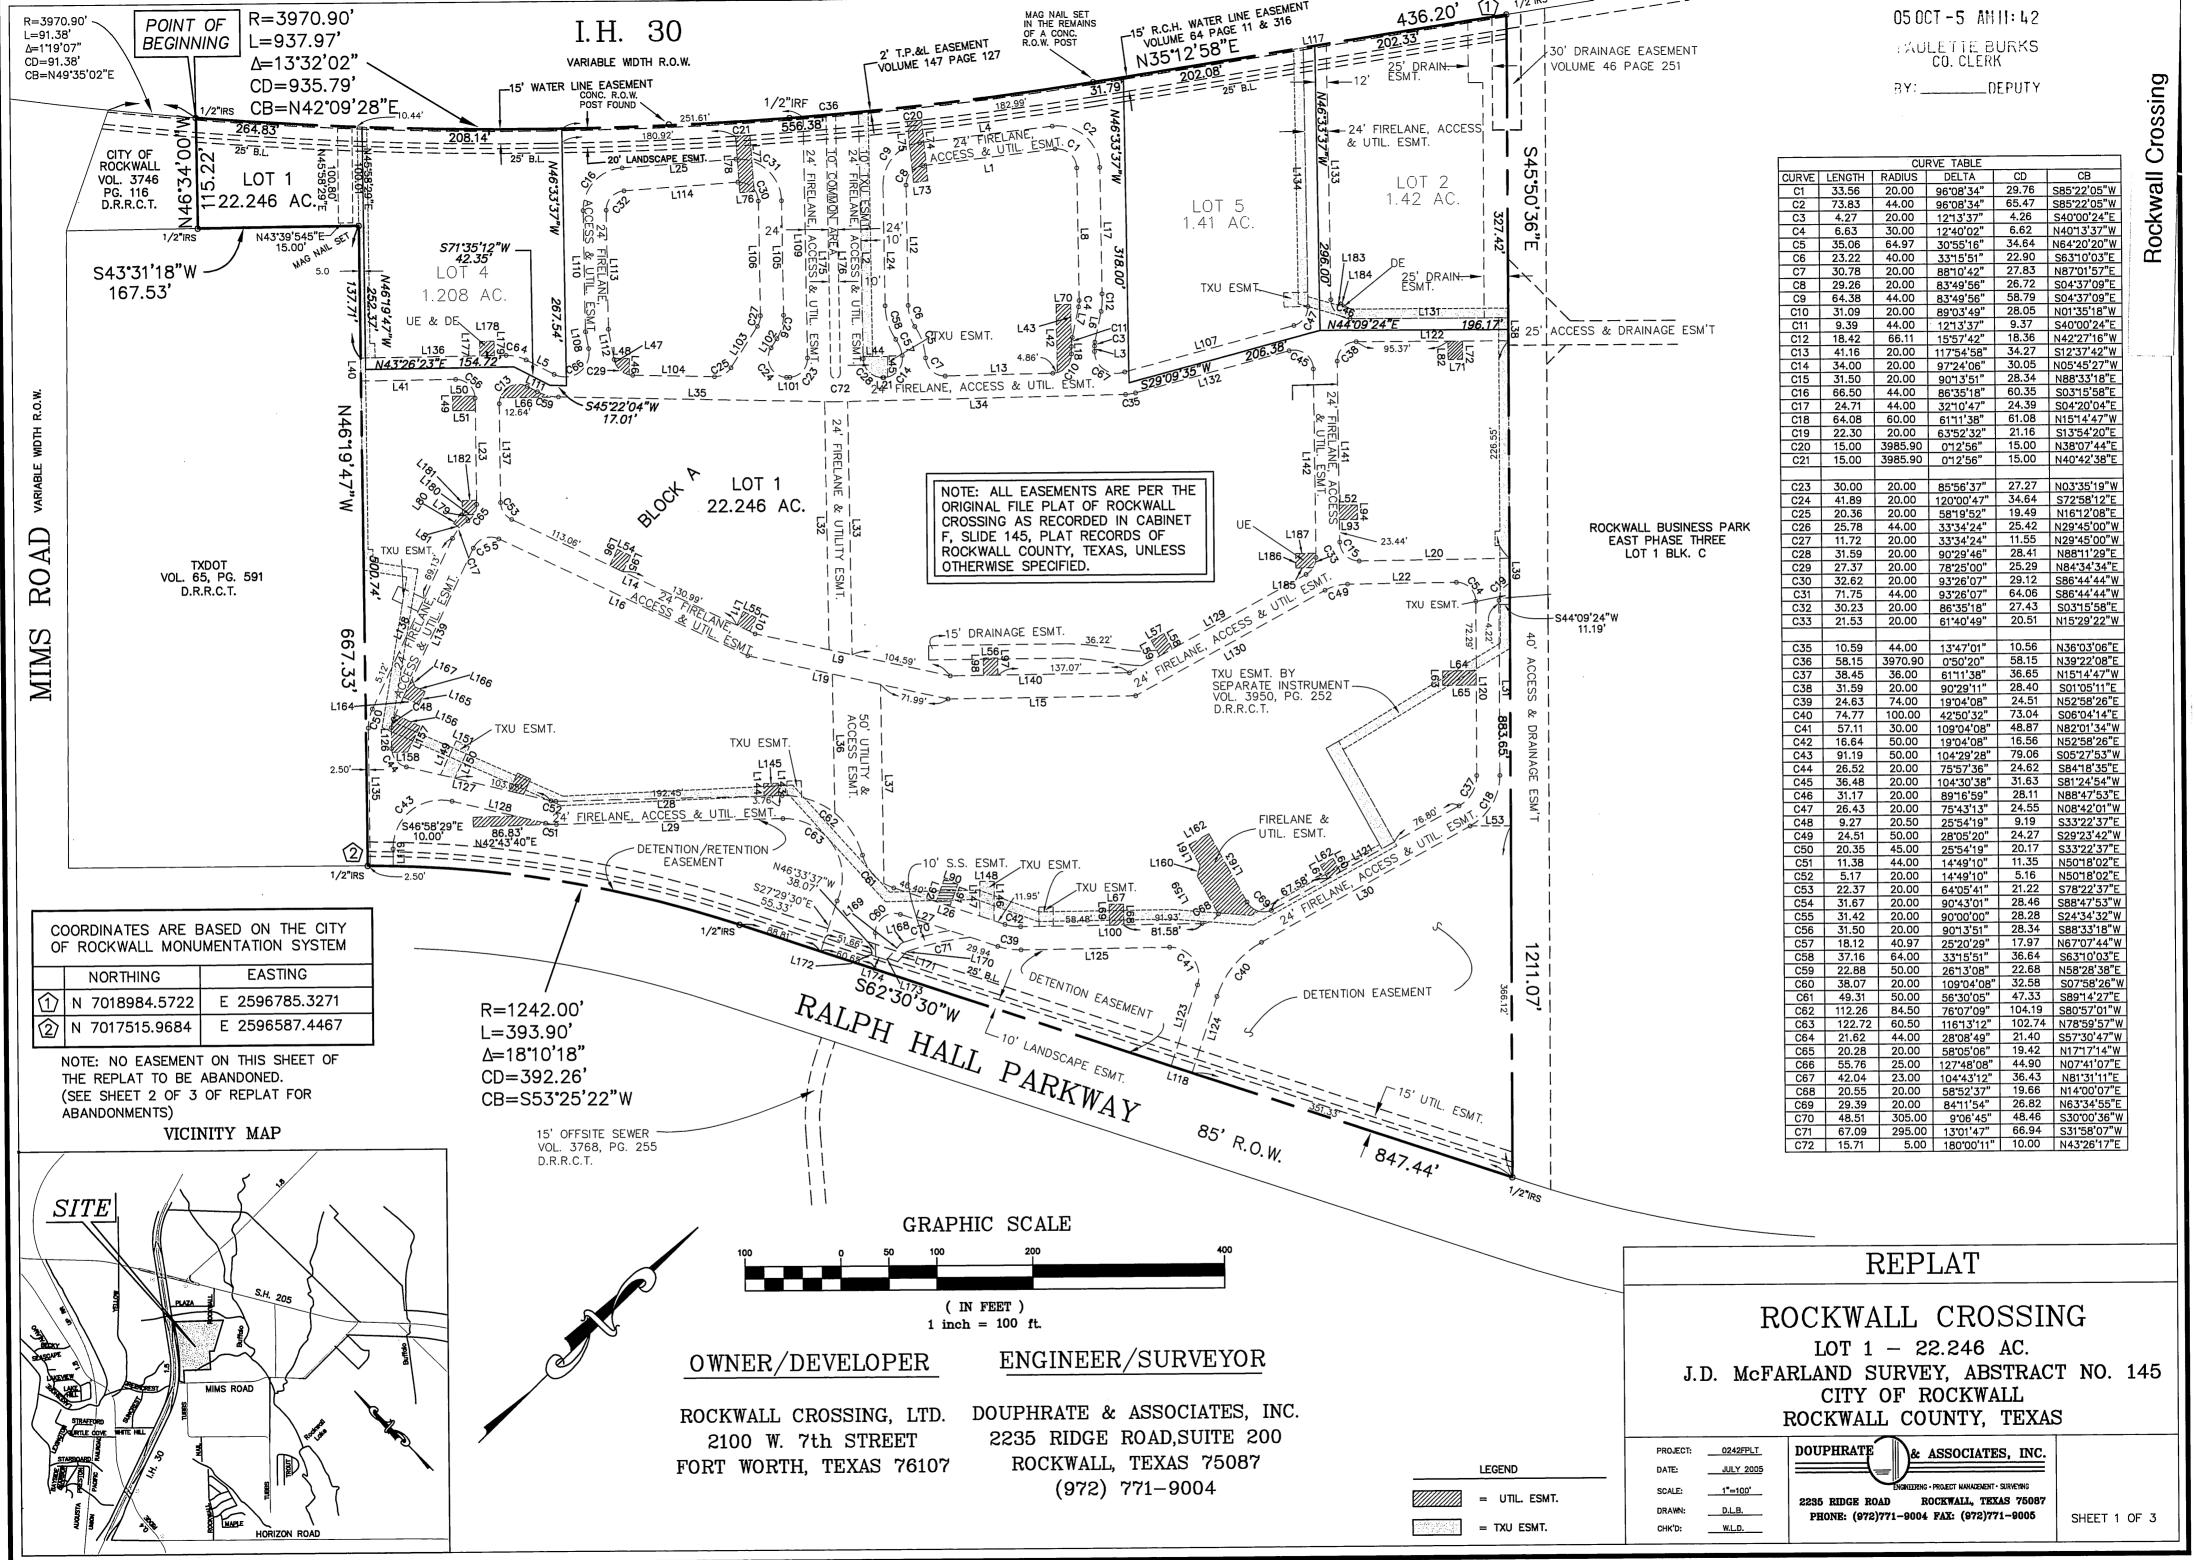

BEING a tract of land situated in the J.D. McFarland Survey, Abstract No. 145, City of Rockwall, Rockwall County, Texas, and being all of that called 8.44 acre tract as conveyed to L & B Land & Cattle Co. as recorded in Volume 1406, Page 120 and also being a part of that called 94.126 acre tract as conveyed to PRS Realty II, L.P. as recorded in Volume 961, Page 55 of the Deed Records of Rockwall County, Texas, said tract being more particularly described by metes and bounds as follows:

BEGINNING at a 1/2" iron rod set on the existing right of way of Interstate Highway No. 30, said point also being 91.38 feet from the most westerly corner of said 8.44 acre tract;

THENCE along the existing right of way of Interstate Highway No. 30 and a curve to the left having a central angle of 13 degrees 32 minutes 02 seconds, a radius of 3970.90 feet, a chord distance of 935.79 feet that bears North 42 degrees 09 minutes 28 seconds East, around said curve an arc distance of 937.97 feet to a mag nail set in the remains of a concrete right of way post found for corner;

THENCE North 35 degrees 12 minutes 58 seconds East, continuing along the existing right of way of Interstate Highway No. 30, a distance of 436.20 feet to a 1/2" iron rod set with cap stamped "DAI" at the most northerly corner of said 94.126 acre tract and also being the most westerly corner of Lot 1, Block C of Rockwall Business Park East, Phase Three, an addition to the City of Rockwall as recorded in Slide B, Page 291 of the Plat Records of Rockwall County, Texas:

THENCE South 45 degrees 50 minutes 36 seconds East, leaving the existing right of way of Interstate Highway No. 30, a distance of 1211.07 feet to a 1/2" iron rod set with cap stamped "DAI" for corner on the existing right of way of Ralph Hall Parkway;

THENCE along the existing right of way of Ralph Hall Parkway, the following:

South 62 degrees 30 minutes 30 seconds West, a distance of 847.44 feet to a 1/2" iron rod set with cap stamped "DAI" for corner;

THENCE along a curve to the left having a central angle of 18 degrees 10 minutes 18 seconds, a radius of 1,242.00 feet, a chord distance of 392.26 feet that bears South 53 degrees 25 minutes 22 seconds West, around said curve an arc distance of 393.90 feet to a 1/2" iron rod set with cap stamped "DAI" at the most easterly corner of a tract as conveyed to TxDot as recorded in Volume 65, Page 591 of said Deed Records;

THENCE North 46 degrees 19 minutes 47 seconds West, leaving the existing right of way of Ralph Hall Parkway and along the northeast line of said TxDot tract, a distance of 667.33 feet to a mag nail set for corner;

THENCE South 43 degrees 31 minutes 18 seconds West, a distance of 167.53 feet to a  $1/2^{\circ}$  iron rod set with cap stamped "DAI" for corner;

THENCE North 46 degrees 34 minutes 00 seconds West, a distance of 133.05 feet to the POINT OF BEGINNING and containing 26.281 acres of land, more or less.

|                | LINE T | ABLE               | <b></b> | LINE T | ABIF        | ו ר |      | LINE T | ABLE               |
|----------------|--------|--------------------|---------|--------|-------------|-----|------|--------|--------------------|
| LINE           | LENGTH | BEARING            | LINE    | LENGTH | BEARING     | 1   | LINE | LENGTH | BEARING            |
| L1             | 139.00 | N37"17'48"E        | L51     | 21.71  | N43'40'13"E | 11  | L101 | 3.71   | N43'56'42"E        |
| L2             | 256.75 | N46'33'37"W        | L52     | 18.85  | N43*40'13"E | 11  | L102 | 11.29  | S12'57'48"E        |
| L3             | 5.51   | S46'07'13"E        | L53     | 42.28  | N44'09'24"E | 11  | L103 | 51.37  | S12*57'48"E        |
| L4             | 139.00 | S37'17'48"W        | L54     | 15.00  | S69'34'32"W | 11  | L104 | 85.12  | N45'22'04"E        |
| L5             | 32.82  | S71*35'12"W        | L55     | 15.00  | S69'34'32"W | 11  | L105 | 119.40 | N46'32'12"W        |
| L6             | 32.61  | S33'53'36"E        | L56     | 15.00  | N43'26'23"E | 11  | L106 | 119.40 | N46'32'12"W        |
| L7             | 32.61  | S33'53'36"E        | L57     | 15.00  | S15'21'02"W | 11  | L107 | 185.28 | S29'09'35"W        |
| L8             | 138.19 | S46'33'37"E        | L58     | 18.23  | S74'38'58"E | 11  | L108 | 18.00  | S5612'57"E         |
| L9             | 207.95 | N56'33'02"E        | L59     | 18.23  | S74'38'58"E | 11  | L109 | 250.88 | N46'33'37"W        |
| L10            | 15.84  | S20'25'28"E        | L60     | 16.07  | S74*38'58"E | 11  | L110 | 126.08 | S46'33'37"E        |
| L11            | 15.84  | S20'25'28"E        | L61     | 16.07  | S74'38'58"E | 11  | L111 | 12.07  | S71'35'12"W        |
| L12            | 125.43 | S46'32'07"E        | L62     | 15.00  | N15'21'02"E | 11  | L112 | 32.01  | S5612'57"E         |
| L13            | 112.14 | N42'56'36"E        | L63     | 15.00  | N46'09'47"W | 11  | L113 | 124.05 | S46'33'37"E        |
| L14            | 280.19 | S69'34'32"W        | L64     | 35.15  | N43'50'13"E | 11  | L114 | 118.84 | S40°01'41"W        |
| L15            | 195.59 | N43'26'23"E        | L65     | 35.06  | N43'50'13"E | 11  | L115 | 76.66  | S74'38'58"E        |
| L16            | 286.49 | S69'34'32"W        | L66     | 60.96  | S43*40'13"W | 11  | L116 | 30.02  | S13°01'21"W        |
| L17            | 131.73 | S46'33'37"E        | L67     | 15.00  | S43°26'23"W | 11  | L117 | 24.25  | N3512'58"E         |
| L18            | 7.70   | S46'07'13"E        | L68     | 21.68  | N46'33'37"W | 11  | L118 | 23.00  | S62'30'30"W        |
| L19            | 213.45 | N56'33'02"E        | L69     | 21.68  | N46*33'37"W | 1 [ | L119 | 17.28  | N46'19'47"W        |
| L20            | 156.51 | N43'26'23"E        | L70     | 15.00  | S43'29'15"W | 1 [ | L120 | 181.72 | S45'50'36"E        |
| L21            | 1.00   | N42'56'36"E        | L71     | 15.00  | S43'26'23"W | 1 [ | L121 | 223.80 | N15'21'02"E        |
| L22            | 113.35 | N43'26'23"E        | L72     | 18.87  | N46*33'37"W | 1 [ | L122 | 158.35 | N44'09'24"E        |
| L23            | 110.61 | S46'19'47"E        | L73     | 15.00  | N38'35'47"E | 1 [ | L123 | 88.84  | S27'29'30"E        |
| L24            | 125.43 | S46'32'07"E        | L74     | 63.48  | N51'24'13"W | 1 [ | L124 | 83.69  | S27'29'30"E        |
| L25            | 118.84 | N40'01'41"E        | L75     | 63.36  | N51'24'13"W | 1 [ | L125 | 154.75 | N43'26'23"E        |
| L26            | 121.84 | N62'30'30"E        | L76     | 15.00  | N40'11'51"E | 1 [ | L126 | 21.83  | N46"19'47"W        |
| L27            | 121.13 | N62'30'30"E        | L77     | 58.52  | N49*48'09"W | 1[  | L127 | 154.68 | N57'42'37"E        |
| L28            | 235.93 | S42'53'27"W        | L78     | 58.65  | N49*48'09"W | ] [ | L128 | 100.25 | N57'42'37"E        |
| L29            | 235.93 | S42'53'27"W        | L79     | 11.36  | N81'30'34"E | ΙL  | L129 | 210.71 | N15'21'02"E        |
| L30            | 248.90 | N15'21'02"E        | L80     | 13.91  | N10'00'10"W |     | L130 | 226.03 | N15'21'02"E        |
| L31            | 182.52 | S45'50'36"E        | L81     | 7.70   | S80'03'37"W |     | L131 | 164.56 | N44'09'24"E        |
| _L32_          | 258.83 | S46*33'37"E        | L82     | 19.05  | N46'33'37"W |     | L132 | 165.87 | S29'09'35"W        |
| _ <u>L33</u> _ | 264.12 | S46*33'37"E        | L83     | 15.00  | S43'53'51"W |     | L133 | 266.13 | N46'33'37"W        |
| L34            | 301.97 | N42'56'36"E        | L84     | 30.04  | N20'25'12"W |     | L134 | 269.39 | N46'33'37"W        |
| L35            | 289.01 |                    | L85     | 28.23  | S69*34'48"W |     | L135 | 143.78 | N46'19'47"W        |
| L36            | 145.19 |                    | L86     | 16.18  | S43'54'01"W |     | L136 | 151.65 | N43°26'23"E        |
| L37            | 207.62 | S46'33'37"E        | L87     | 15.00  | N50°13'08"E |     | L137 | 102.86 | S4619'47"E         |
| L38            | 24.00  | S45'50'36"E        | L88     | 35.77  | S39*46'52"E | ļ∣  | L138 | 196.65 | N20'25'28"W        |
| L39            | 25.94  | S45'50'36"E        | L89     | 37.70  | S39*46'52"E | ļĻ  | L139 | 196.77 | N20'25'28"W        |
| L40            | 24.00  | N4619'47"W         | L90     | 15.00  | S64'09'56"W | ļļ  | L140 | 186.83 | N43'26'23"E        |
| L41            | 98.60  | N43°26'23"E        | L91     | 15.70  | S25'50'04"E |     | L141 | 188.51 | N46'19'47"W        |
| L42            | 70.70  | S46'30'45"E        | L92     | 16.14  | S25'50'04"E | ۱L  | L142 | 196.39 | <u>N46'19'47"W</u> |
| L43            | 51.91  | S46'30'45"E        | L93     | 18.85  | S43'40'13"W | ╡┟  | L143 | 12.98  | S47'06'33"E        |
| L44            | 25.64  | <u>S44'38'41"W</u> | L94     | 15.00  | S46'19'47"E | ļĻ  | L144 | 12.98  | S47'06'33"E        |
| L45            | 21.43  | N45'21'19"W        | L95     | 18.64  | S20*25'28"E |     | L145 | 15.00  | S42'53'27"W        |
| L46            | 17.00  | <u>S44'57'41"E</u> | L96     | 18.64  | S20'25'28"E | ╎╷  | L146 | 40.92  | N4516'06"W         |
| L47            | 4.00   | S44'57'41"E        | L97     | 17.86  | S46'33'37"E | ╡┟  | L147 | 36.11  | N4516'06"W         |
| L48            | 15.00  | S45*02'19"W        | L98     | 17.86  | S46*33'37"E | łł  | L148 | 15.00  | N44*43'54"E        |
| L49            | 15.00  | N46'19'47"W        | L99     | 71.82  |             | ┥┝  | L149 | 39.36  | <u>N20'37'03"W</u> |
| L50            | 14.12  | N43'40'13"E        | L100    | 189.25 | N43'26'23"E | ۱Ļ  | L150 | 36.26  | N20'37'03"W        |
|                |        |                    |         |        |             | ┝   | L151 | 15.00  | <u>N69*22'57"E</u> |
|                |        |                    |         |        |             | ŀ   | L152 | 15.09  | S47'06'33"E        |
|                |        |                    |         |        |             | ŀ   | L153 | 15.00  | <u>S42*53'27"W</u> |
|                |        |                    |         |        |             | L   | L154 | 17.39  | S47'06'33"E        |