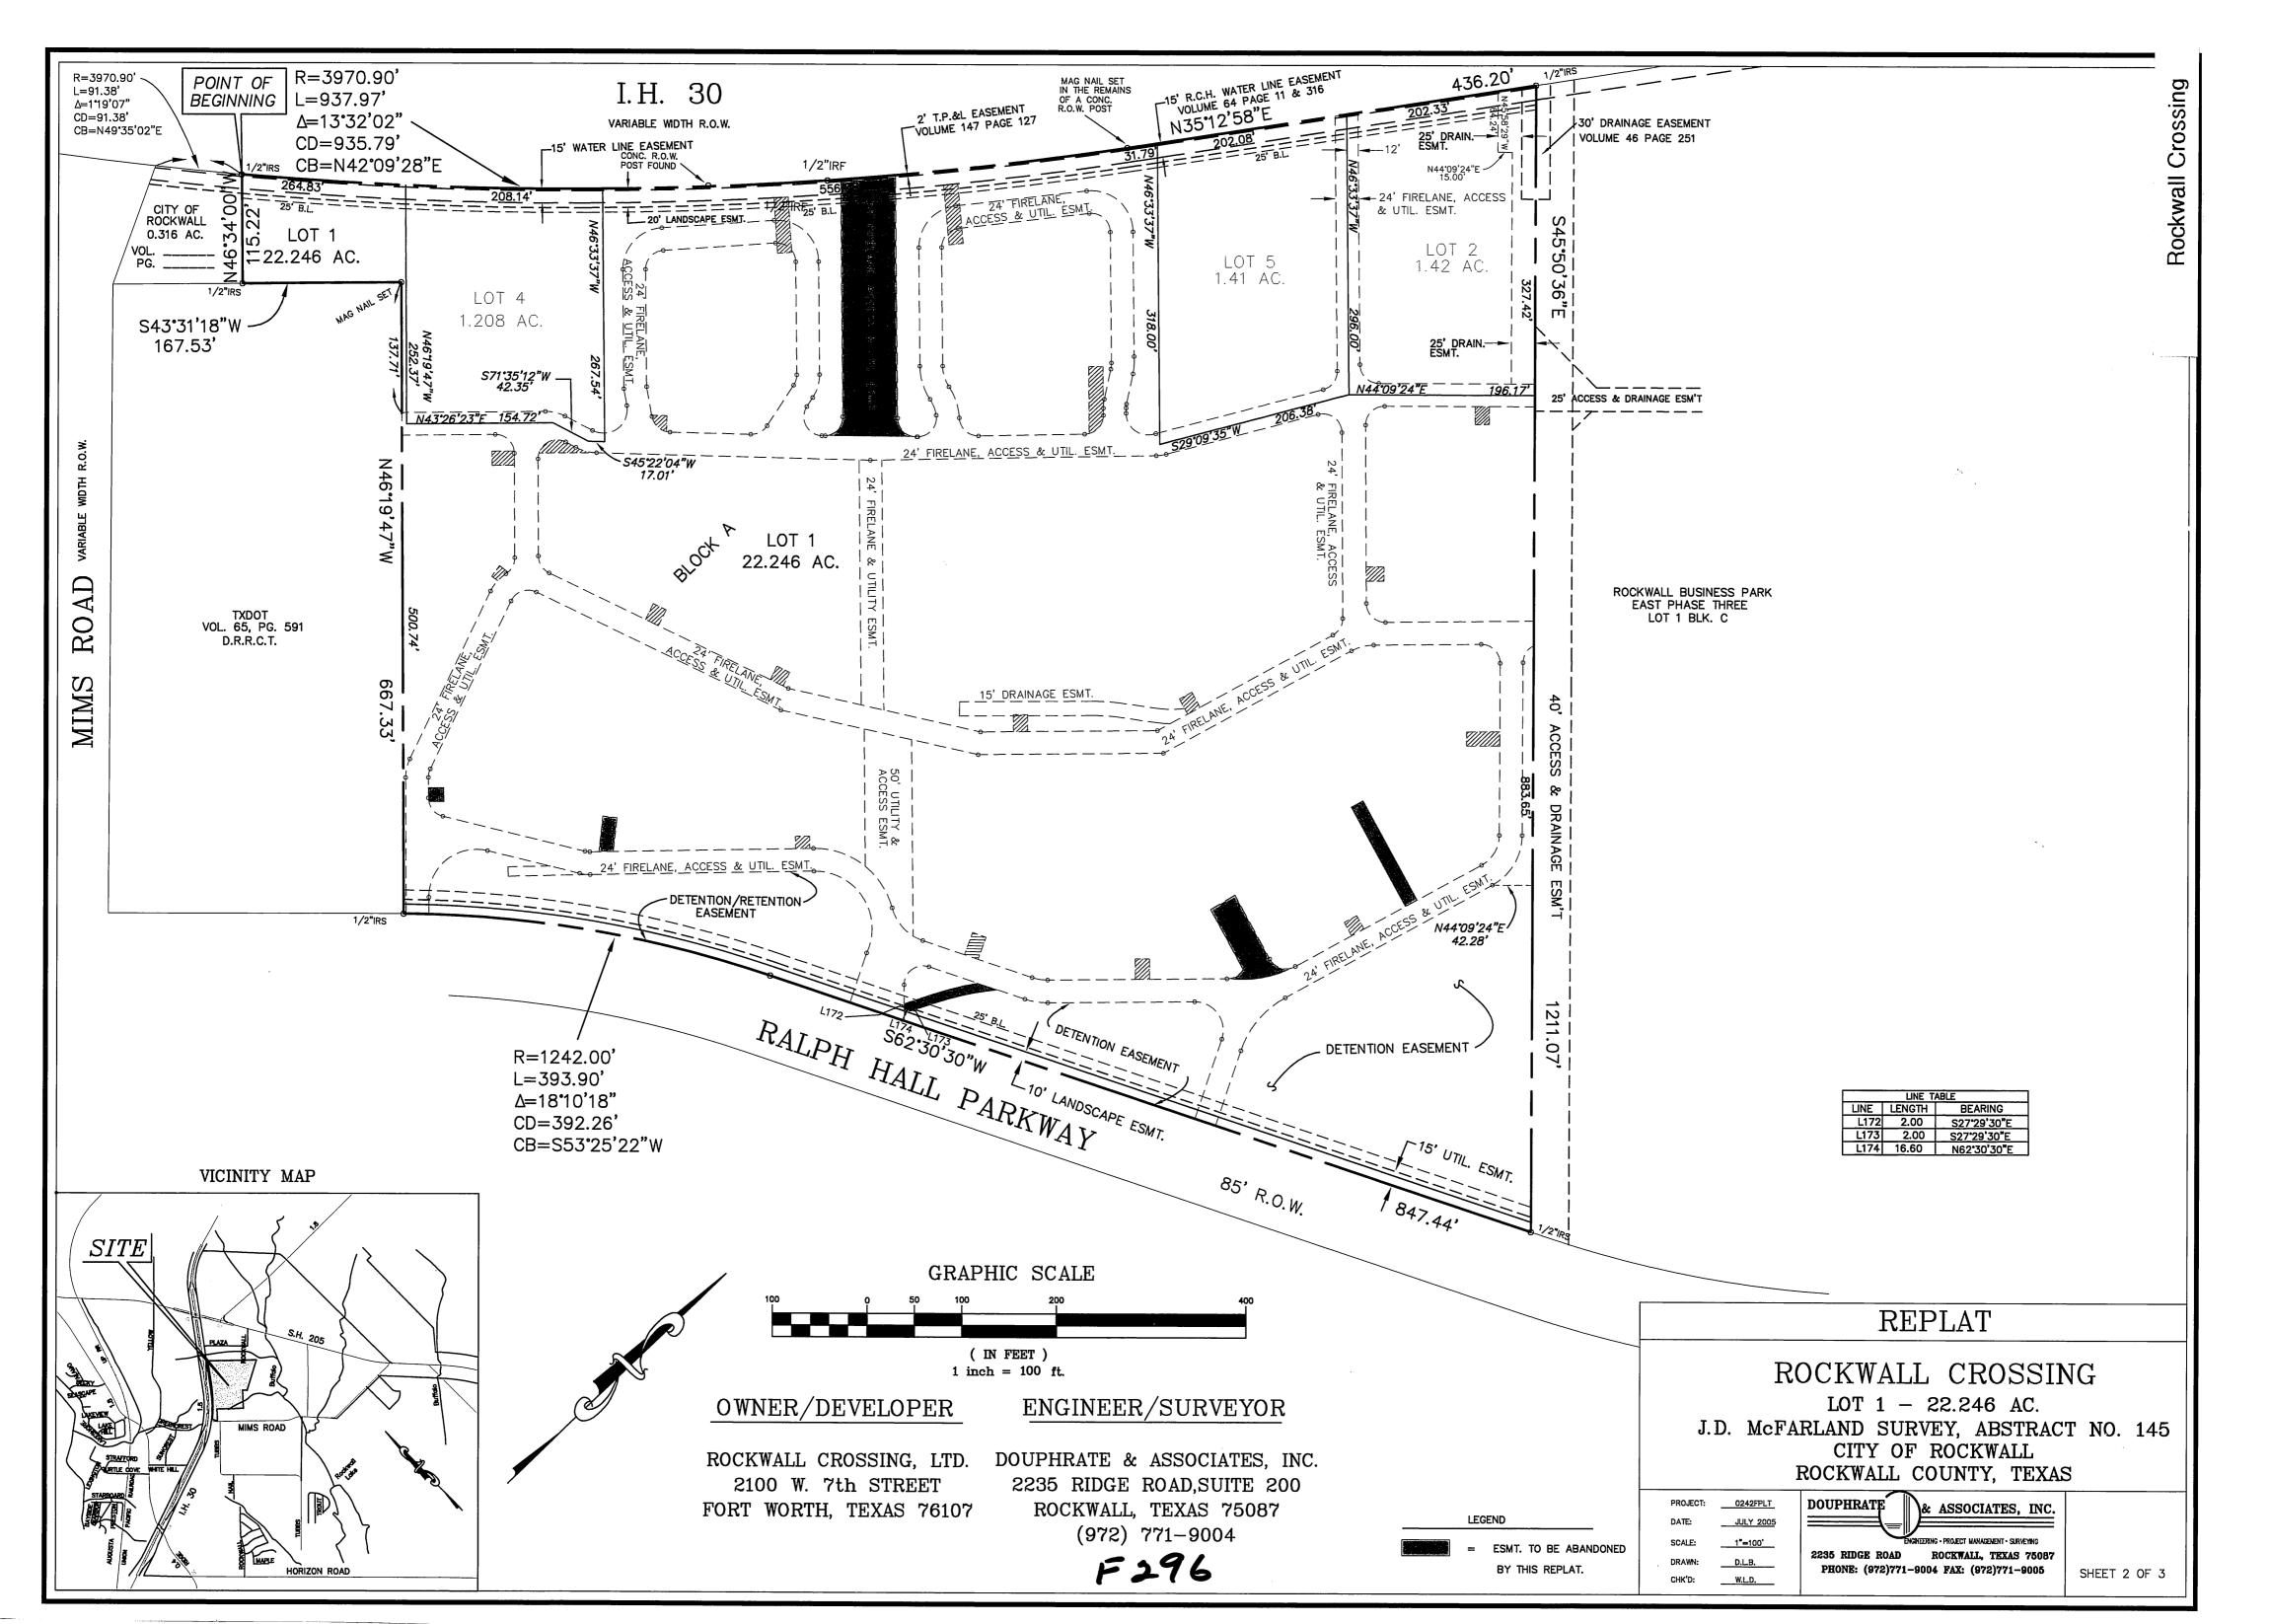

BEING a tract of land situated in the J.D. McFarland Survey, Abstract No. 145, City of Rockwall, Rockwall County, Texas, and being Lot **3**, Block A of Rockwall Crossing, an Addition to the City of Rockwall as recorded in Cabinet F, Slide 145 of the Plat Records of Rockwall County, Texas, and being more particularly described by metes and bounds as follows:

BEGINNING at a 1/2" iron rod found on the southerly right of way line of Interstate Highway No. 30, said point also being the point of intersection of the northeast corner of said Lot 3 with the northwest corner of Lot 2, Block A of said Addition;

THENCE South 46 degrees 33 minutes 37 seconds East, along the common line of said Lot 3 and said Lot 2, a distance of 296.00 feet to a 1/2" iron rod found at the point of intersection of the southeast corner of said Lot 3 with the southwest corner of said Lot 2 and being on the northerly line of Lot 1, Block A of said Addition;

THENCE South 29 degrees 09 minutes 35 seconds West, along the common line of said Lot 3 with said Lot 1, a distance of 206.38 feet to a 1/2" iron rod found at the southwest corner of said Lot 3:

THENCE North 46 degrees 33 minutes 37 seconds West, continuing along the common line of said Lot 3 with said Lot 1, a distance of 318.00 feet to a  $1/2^n$  iron rod found on the southerly right of way line of Interstate Highway No. 30 at the northwest corner of said Lot 3;

THENCE North 35 degrees 12 minutes 58 seconds East, along the southerly right of way line of Interstate Highway No. 30, a distance of 202.08 feet to the POINT OF BEGINNING and containing 1.410 acres of land, more or less.