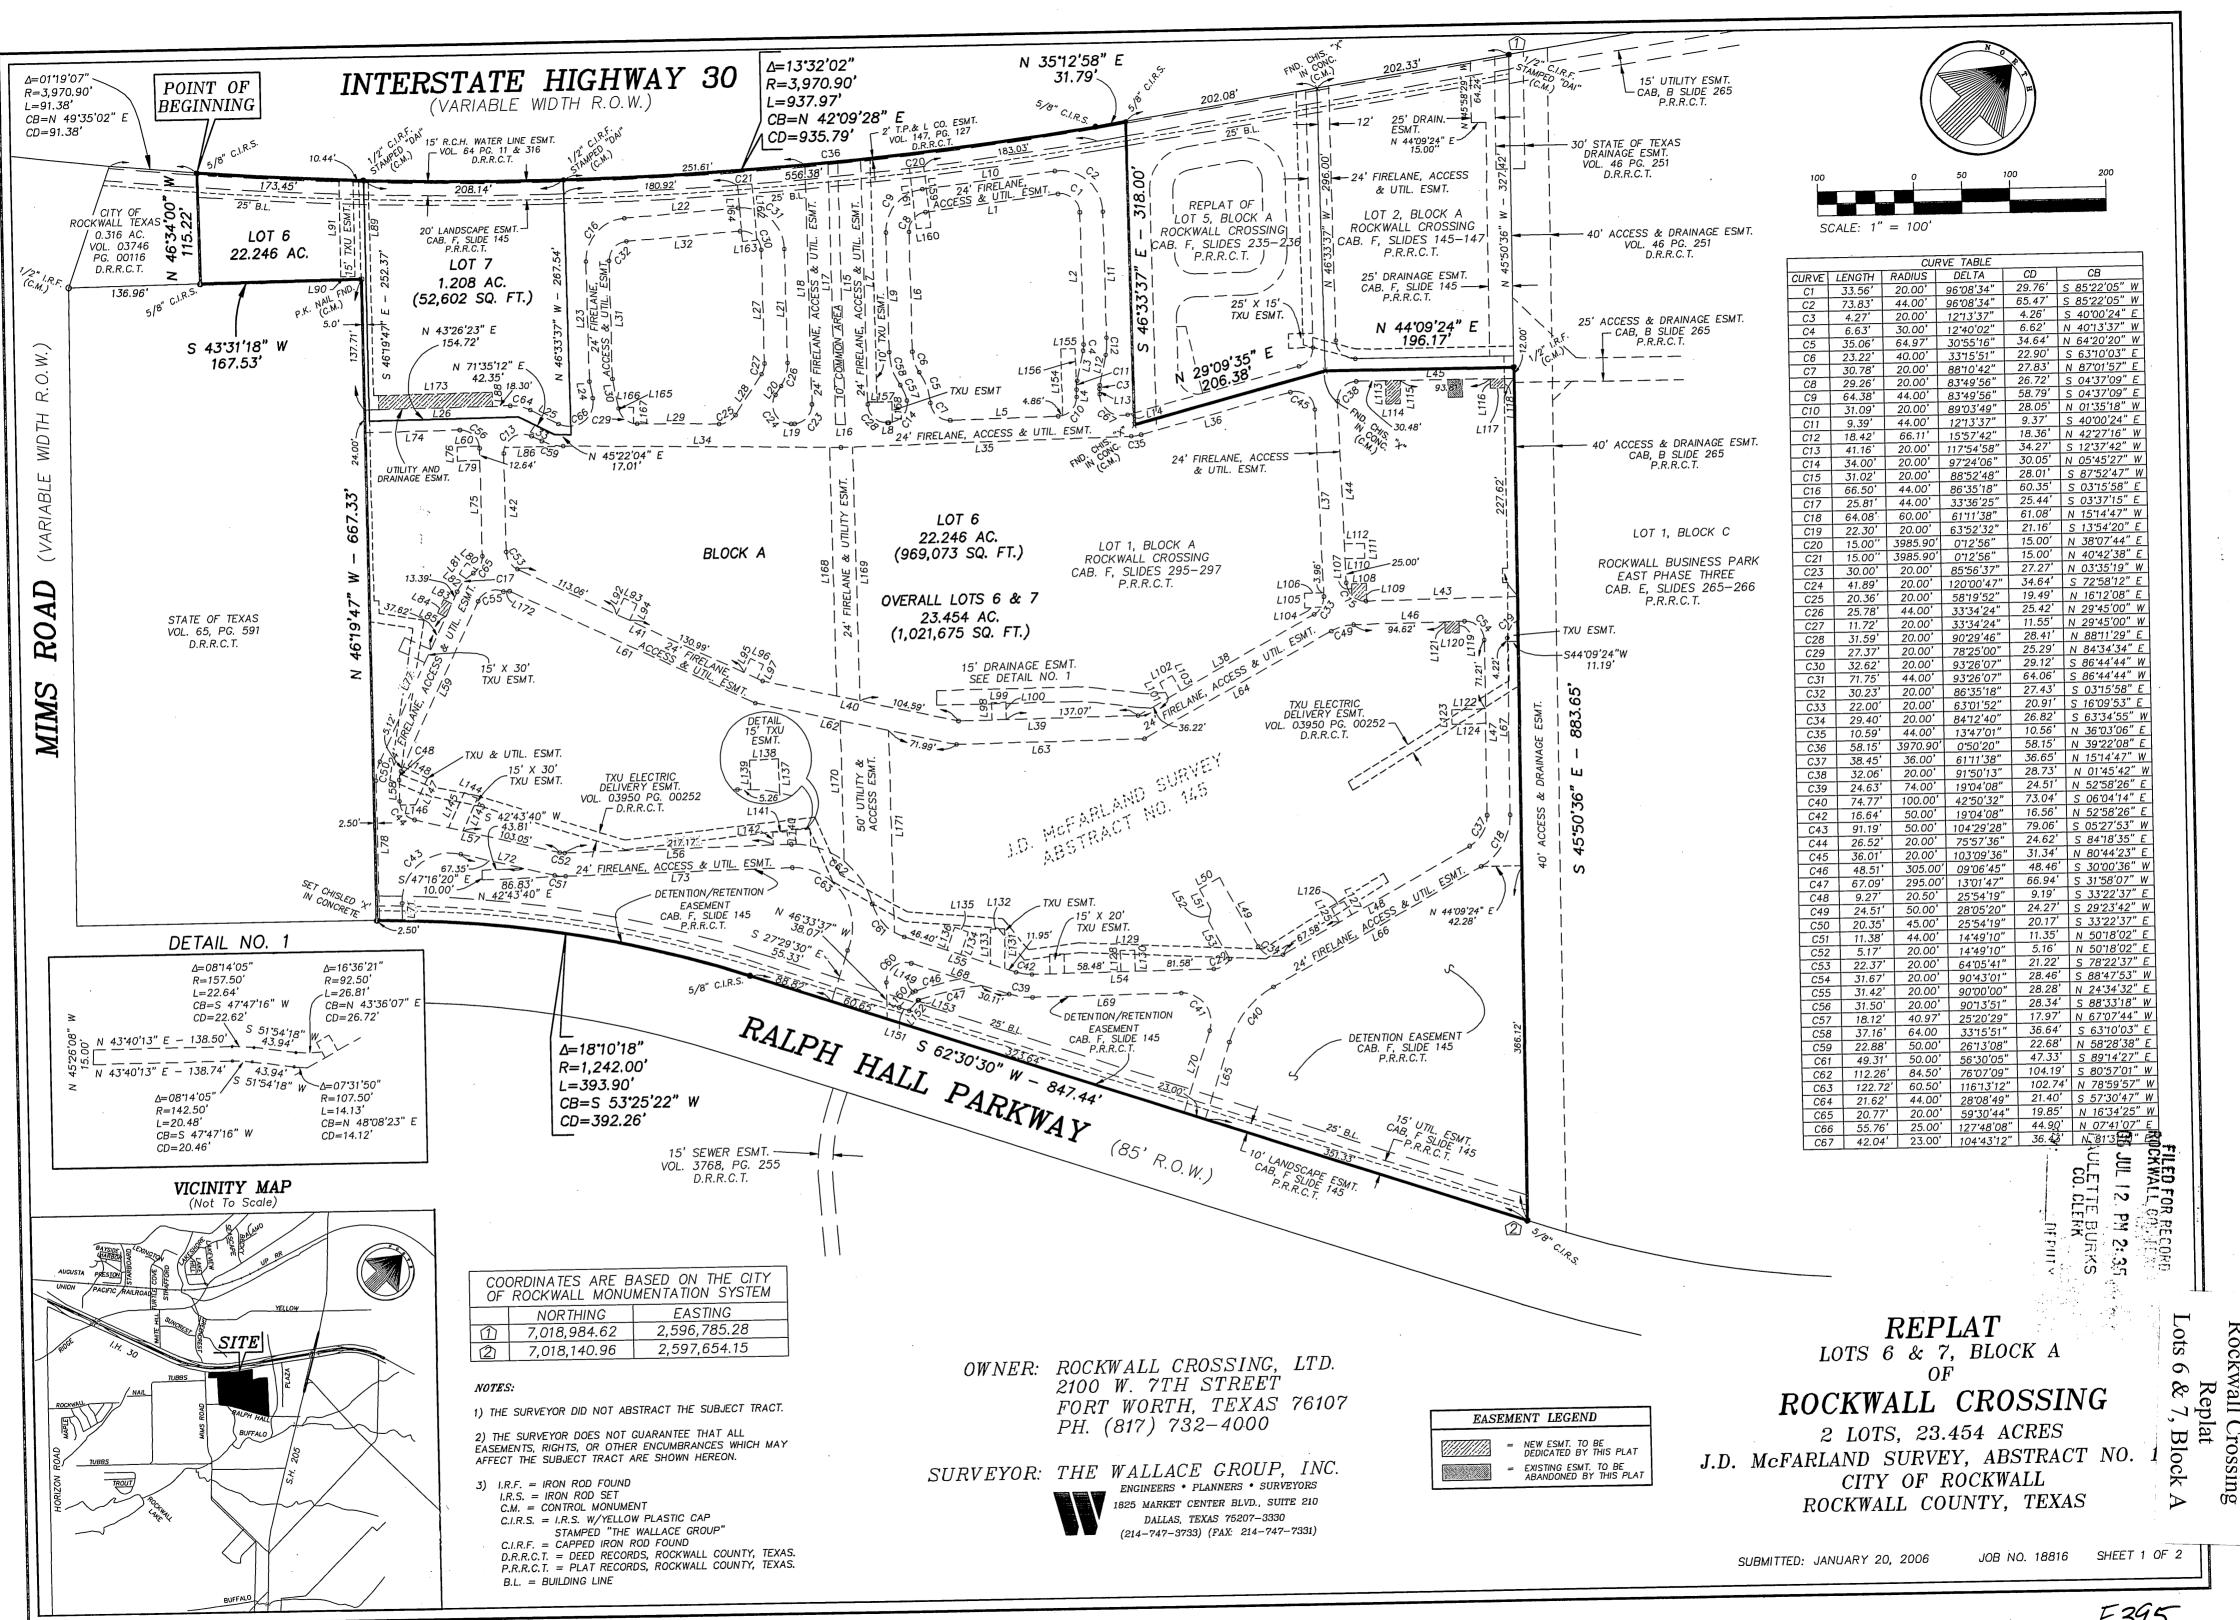

BEING a tract of land situated in the J.D. McFarland Survey, Abstract No. 145, City of Rockwall, Rockwall County, Texas, and being all of that called 8.44 acre tract as conveyed to L & B Land & Cattle Co. as recorded in Volume 1406, Page 120 and also being a part of that called 94.126 acre tract as conveyed to PRS Realty II, L.P. as recorded in Volume 961, Page 55 of the Deed Records of Rockwall County, Texas, said tract being more particularly described by metes and bounds as follows:

BEGINNING at a 1/2" iron rod set on the existing right of way of Interstate Highway No. 30, said point also being 91.38 feet from the most westerly corner of said 8.44 acre tract;

THENCE along the existing right of way of Interstate Highway No. 30 and a curve to the left having a central angle of 13 degrees 32 minutes 02 seconds, a radius of 3970.90 feet, a chord distance of 935.79 feet that bears North 42 degrees 09 minutes 28 seconds East, around said curve an arc distance of 937.97 feet to a mag nail set in the remains of a concrete right of way post found for corner;

THENCE North 35 degrees 12 minutes 58 seconds East, continuing along the existing right of way of Interstate Highway No. 30, a distance of 436.20 feet to a 1/2" iron rod set with cap stamped "DAI" at the most northerly corner of said 94.126 acre tract and also being the most westerly corner of Lot 1, Block C of Rockwall Business Park East, Phase Three, an addition to the City of Rockwall as recorded in Slide B, Page 291 of the Plat Records of Rockwall County, Texas:

THENCE South 45 degrees 50 minutes 36 seconds East, leaving the existing right of way of Interstate Highway No. 30, a distance of 1211.07 feet to a 1/2" iron rod set with cap stamped "DAI" for corner on the existing right of way of Ralph Hall Parkway;

THENCE along the existing right of way of Ralph Hall Parkway, the following:

South 62 degrees 30 minutes 30 seconds West, a distance of 847.44 feet to a 1/2" iron rod set with cap stamped "DAI" for corner;

THENCE along a curve to the left having a central angle of 18 degrees 10 minutes 18 seconds, a radius of 1,242.00 feet, a chord distance of 392.26 feet that bears South 53 degrees 25 minutes 22 seconds West, around said curve an arc distance of 393.90 feet to a 1/2" iron rod set with cap stamped "DAI" at the most easterly corner of a tract as conveyed to TxDot as recorded in Volume 65, Page 591 of said Deed Records;

THENCE North 46 degrees 19 minutes 47 seconds West, leaving the existing right of way of Ralph Hall Parkway and along the northeast line of said TxDot tract, a distance of 667.33 feet to a mag nail set for corner;

THENCE South 43 degrees 31 minutes 18 seconds West, a distance of 167.53 feet to a  $1/2^{\circ}$  iron rod set with cap stamped "DAI" for corner;

THENCE North 46 degrees 34 minutes 00 seconds West, a distance of 133.05 feet to the POINT OF BEGINNING and containing 26.281 acres of land, more or less.

|                | LINE T | ABLE               | <b></b> | LINE T | ABIF        | ו ר |      | LINE T | ABLE               |
|----------------|--------|--------------------|---------|--------|-------------|-----|------|--------|--------------------|
| LINE           | LENGTH | BEARING            | LINE    | LENGTH | BEARING     | 1   | LINE | LENGTH | BEARING            |
| L1             | 139.00 | N37"17'48"E        | L51     | 21.71  | N43'40'13"E | 11  | L101 | 3.71   | N43'56'42"E        |
| L2             | 256.75 | N46'33'37"W        | L52     | 18.85  | N43*40'13"E | 11  | L102 | 11.29  | S12'57'48"E        |
| L3             | 5.51   | S46'07'13"E        | L53     | 42.28  | N44'09'24"E | 11  | L103 | 51.37  | S12*57'48"E        |
| L4             | 139.00 | S37'17'48"W        | L54     | 15.00  | S69'34'32"W | 11  | L104 | 85.12  | N45'22'04"E        |
| L5             | 32.82  | S71*35'12"W        | L55     | 15.00  | S69'34'32"W | 11  | L105 | 119.40 | N46'32'12"W        |
| L6             | 32.61  | S33'53'36"E        | L56     | 15.00  | N43'26'23"E | 11  | L106 | 119.40 | N46'32'12"W        |
| L7             | 32.61  | S33'53'36"E        | L57     | 15.00  | S15'21'02"W | 11  | L107 | 185.28 | S29'09'35"W        |
| L8             | 138.19 | S46'33'37"E        | L58     | 18.23  | S74'38'58"E | 11  | L108 | 18.00  | S5612'57"E         |
| L9             | 207.95 | N56'33'02"E        | L59     | 18.23  | S74'38'58"E | 11  | L109 | 250.88 | N46'33'37"W        |
| L10            | 15.84  | S20'25'28"E        | L60     | 16.07  | S74*38'58"E | 11  | L110 | 126.08 | S46'33'37"E        |
| L11            | 15.84  | S20'25'28"E        | L61     | 16.07  | S74'38'58"E | 11  | L111 | 12.07  | S71'35'12"W        |
| L12            | 125.43 | S46'32'07"E        | L62     | 15.00  | N15'21'02"E | 11  | L112 | 32.01  | S5612'57"E         |
| L13            | 112.14 | N42'56'36"E        | L63     | 15.00  | N46'09'47"W | 11  | L113 | 124.05 | S46'33'37"E        |
| L14            | 280.19 | S69'34'32"W        | L64     | 35.15  | N43'50'13"E | 11  | L114 | 118.84 | S40°01'41"W        |
| L15            | 195.59 | N43'26'23"E        | L65     | 35.06  | N43'50'13"E | 11  | L115 | 76.66  | S74'38'58"E        |
| L16            | 286.49 | S69'34'32"W        | L66     | 60.96  | S43*40'13"W | 11  | L116 | 30.02  | S13°01'21"W        |
| L17            | 131.73 | S46'33'37"E        | L67     | 15.00  | S43°26'23"W | 11  | L117 | 24.25  | N3512'58"E         |
| L18            | 7.70   | S46'07'13"E        | L68     | 21.68  | N46'33'37"W | 11  | L118 | 23.00  | S62'30'30"W        |
| L19            | 213.45 | N56'33'02"E        | L69     | 21.68  | N46*33'37"W | 1 [ | L119 | 17.28  | N46'19'47"W        |
| L20            | 156.51 | N43'26'23"E        | L70     | 15.00  | S43'29'15"W | 1 [ | L120 | 181.72 | S45'50'36"E        |
| L21            | 1.00   | N42'56'36"E        | L71     | 15.00  | S43'26'23"W | 1 [ | L121 | 223.80 | N15'21'02"E        |
| L22            | 113.35 | N43'26'23"E        | L72     | 18.87  | N46*33'37"W | 1 [ | L122 | 158.35 | N44'09'24"E        |
| L23            | 110.61 | S46'19'47"E        | L73     | 15.00  | N38'35'47"E | 1 [ | L123 | 88.84  | S27'29'30"E        |
| L24            | 125.43 | S46'32'07"E        | L74     | 63.48  | N51'24'13"W | 1 [ | L124 | 83.69  | S27'29'30"E        |
| L25            | 118.84 | N40'01'41"E        | L75     | 63.36  | N51'24'13"W | 1 [ | L125 | 154.75 | N43'26'23"E        |
| L26            | 121.84 | N62'30'30"E        | L76     | 15.00  | N40'11'51"E | 1 [ | L126 | 21.83  | N46"19'47"W        |
| L27            | 121.13 | N62'30'30"E        | L77     | 58.52  | N49*48'09"W | 1[  | L127 | 154.68 | N57'42'37"E        |
| L28            | 235.93 | S42'53'27"W        | L78     | 58.65  | N49*48'09"W | ] [ | L128 | 100.25 | N57'42'37"E        |
| L29            | 235.93 | S42'53'27"W        | L79     | 11.36  | N81'30'34"E | ΙL  | L129 | 210.71 | N15'21'02"E        |
| L30            | 248.90 | N15'21'02"E        | L80     | 13.91  | N10'00'10"W |     | L130 | 226.03 | N15'21'02"E        |
| L31            | 182.52 | S45'50'36"E        | L81     | 7.70   | S80'03'37"W |     | L131 | 164.56 | N44'09'24"E        |
| _L32_          | 258.83 | S46*33'37"E        | L82     | 19.05  | N46'33'37"W |     | L132 | 165.87 | S29'09'35"W        |
| _ <u>L33</u> _ | 264.12 | S46*33'37"E        | L83     | 15.00  | S43'53'51"W |     | L133 | 266.13 | N46'33'37"W        |
| L34            | 301.97 | N42'56'36"E        | L84     | 30.04  | N20'25'12"W |     | L134 | 269.39 | N46'33'37"W        |
| L35            | 289.01 |                    | L85     | 28.23  | S69*34'48"W |     | L135 | 143.78 | N46'19'47"W        |
| L36            | 145.19 |                    | L86     | 16.18  | S43'54'01"W |     | L136 | 151.65 | N43°26'23"E        |
| L37            | 207.62 | S46'33'37"E        | L87     | 15.00  | N50°13'08"E |     | L137 | 102.86 | S4619'47"E         |
| L38            | 24.00  | S45'50'36"E        | L88     | 35.77  | S39*46'52"E | ļ∣  | L138 | 196.65 | N20'25'28"W        |
| L39            | 25.94  | S45'50'36"E        | L89     | 37.70  | S39*46'52"E | ļĻ  | L139 | 196.77 | N20'25'28"W        |
| L40            | 24.00  | N4619'47"W         | L90     | 15.00  | S64'09'56"W | ļļ  | L140 | 186.83 | N43'26'23"E        |
| L41            | 98.60  | N43°26'23"E        | L91     | 15.70  | S25'50'04"E |     | L141 | 188.51 | N46'19'47"W        |
| L42            | 70.70  | S46'30'45"E        | L92     | 16.14  | S25'50'04"E | ۱L  | L142 | 196.39 | <u>N46'19'47"W</u> |
| L43            | 51.91  | S46'30'45"E        | L93     | 18.85  | S43'40'13"W | ╡┟  | L143 | 12.98  | S47'06'33"E        |
| L44            | 25.64  | <u>S44'38'41"W</u> | L94     | 15.00  | S46'19'47"E | ļĻ  | L144 | 12.98  | S47'06'33"E        |
| L45            | 21.43  | N45'21'19"W        | L95     | 18.64  | S20*25'28"E |     | L145 | 15.00  | S42'53'27"W        |
| L46            | 17.00  | <u>S44'57'41"E</u> | L96     | 18.64  | S20'25'28"E | ╎╷  | L146 | 40.92  | N4516'06"W         |
| L47            | 4.00   | S44'57'41"E        | L97     | 17.86  | S46'33'37"E | ╡┟  | L147 | 36.11  | N4516'06"W         |
| L48            | 15.00  | S45*02'19"W        | L98     | 17.86  | S46*33'37"E | łł  | L148 | 15.00  | N44*43'54"E        |
| L49            | 15.00  | N46'19'47"W        | L99     | 71.82  |             | ┥┝  | L149 | 39.36  | <u>N20'37'03"W</u> |
| L50            | 14.12  | N43'40'13"E        | L100    | 189.25 | N43'26'23"E | ۱Ļ  | L150 | 36.26  | N20'37'03"W        |
|                |        |                    |         |        |             | ┝   | L151 | 15.00  | <u>N69*22'57"E</u> |
|                |        |                    |         |        |             | ŀ   | L152 | 15.09  | S47'06'33"E        |
|                |        |                    |         |        |             | ŀ   | L153 | 15.00  | <u>S42*53'27"W</u> |
|                |        |                    |         |        |             | L   | L154 | 17.39  | S47'06'33"E        |