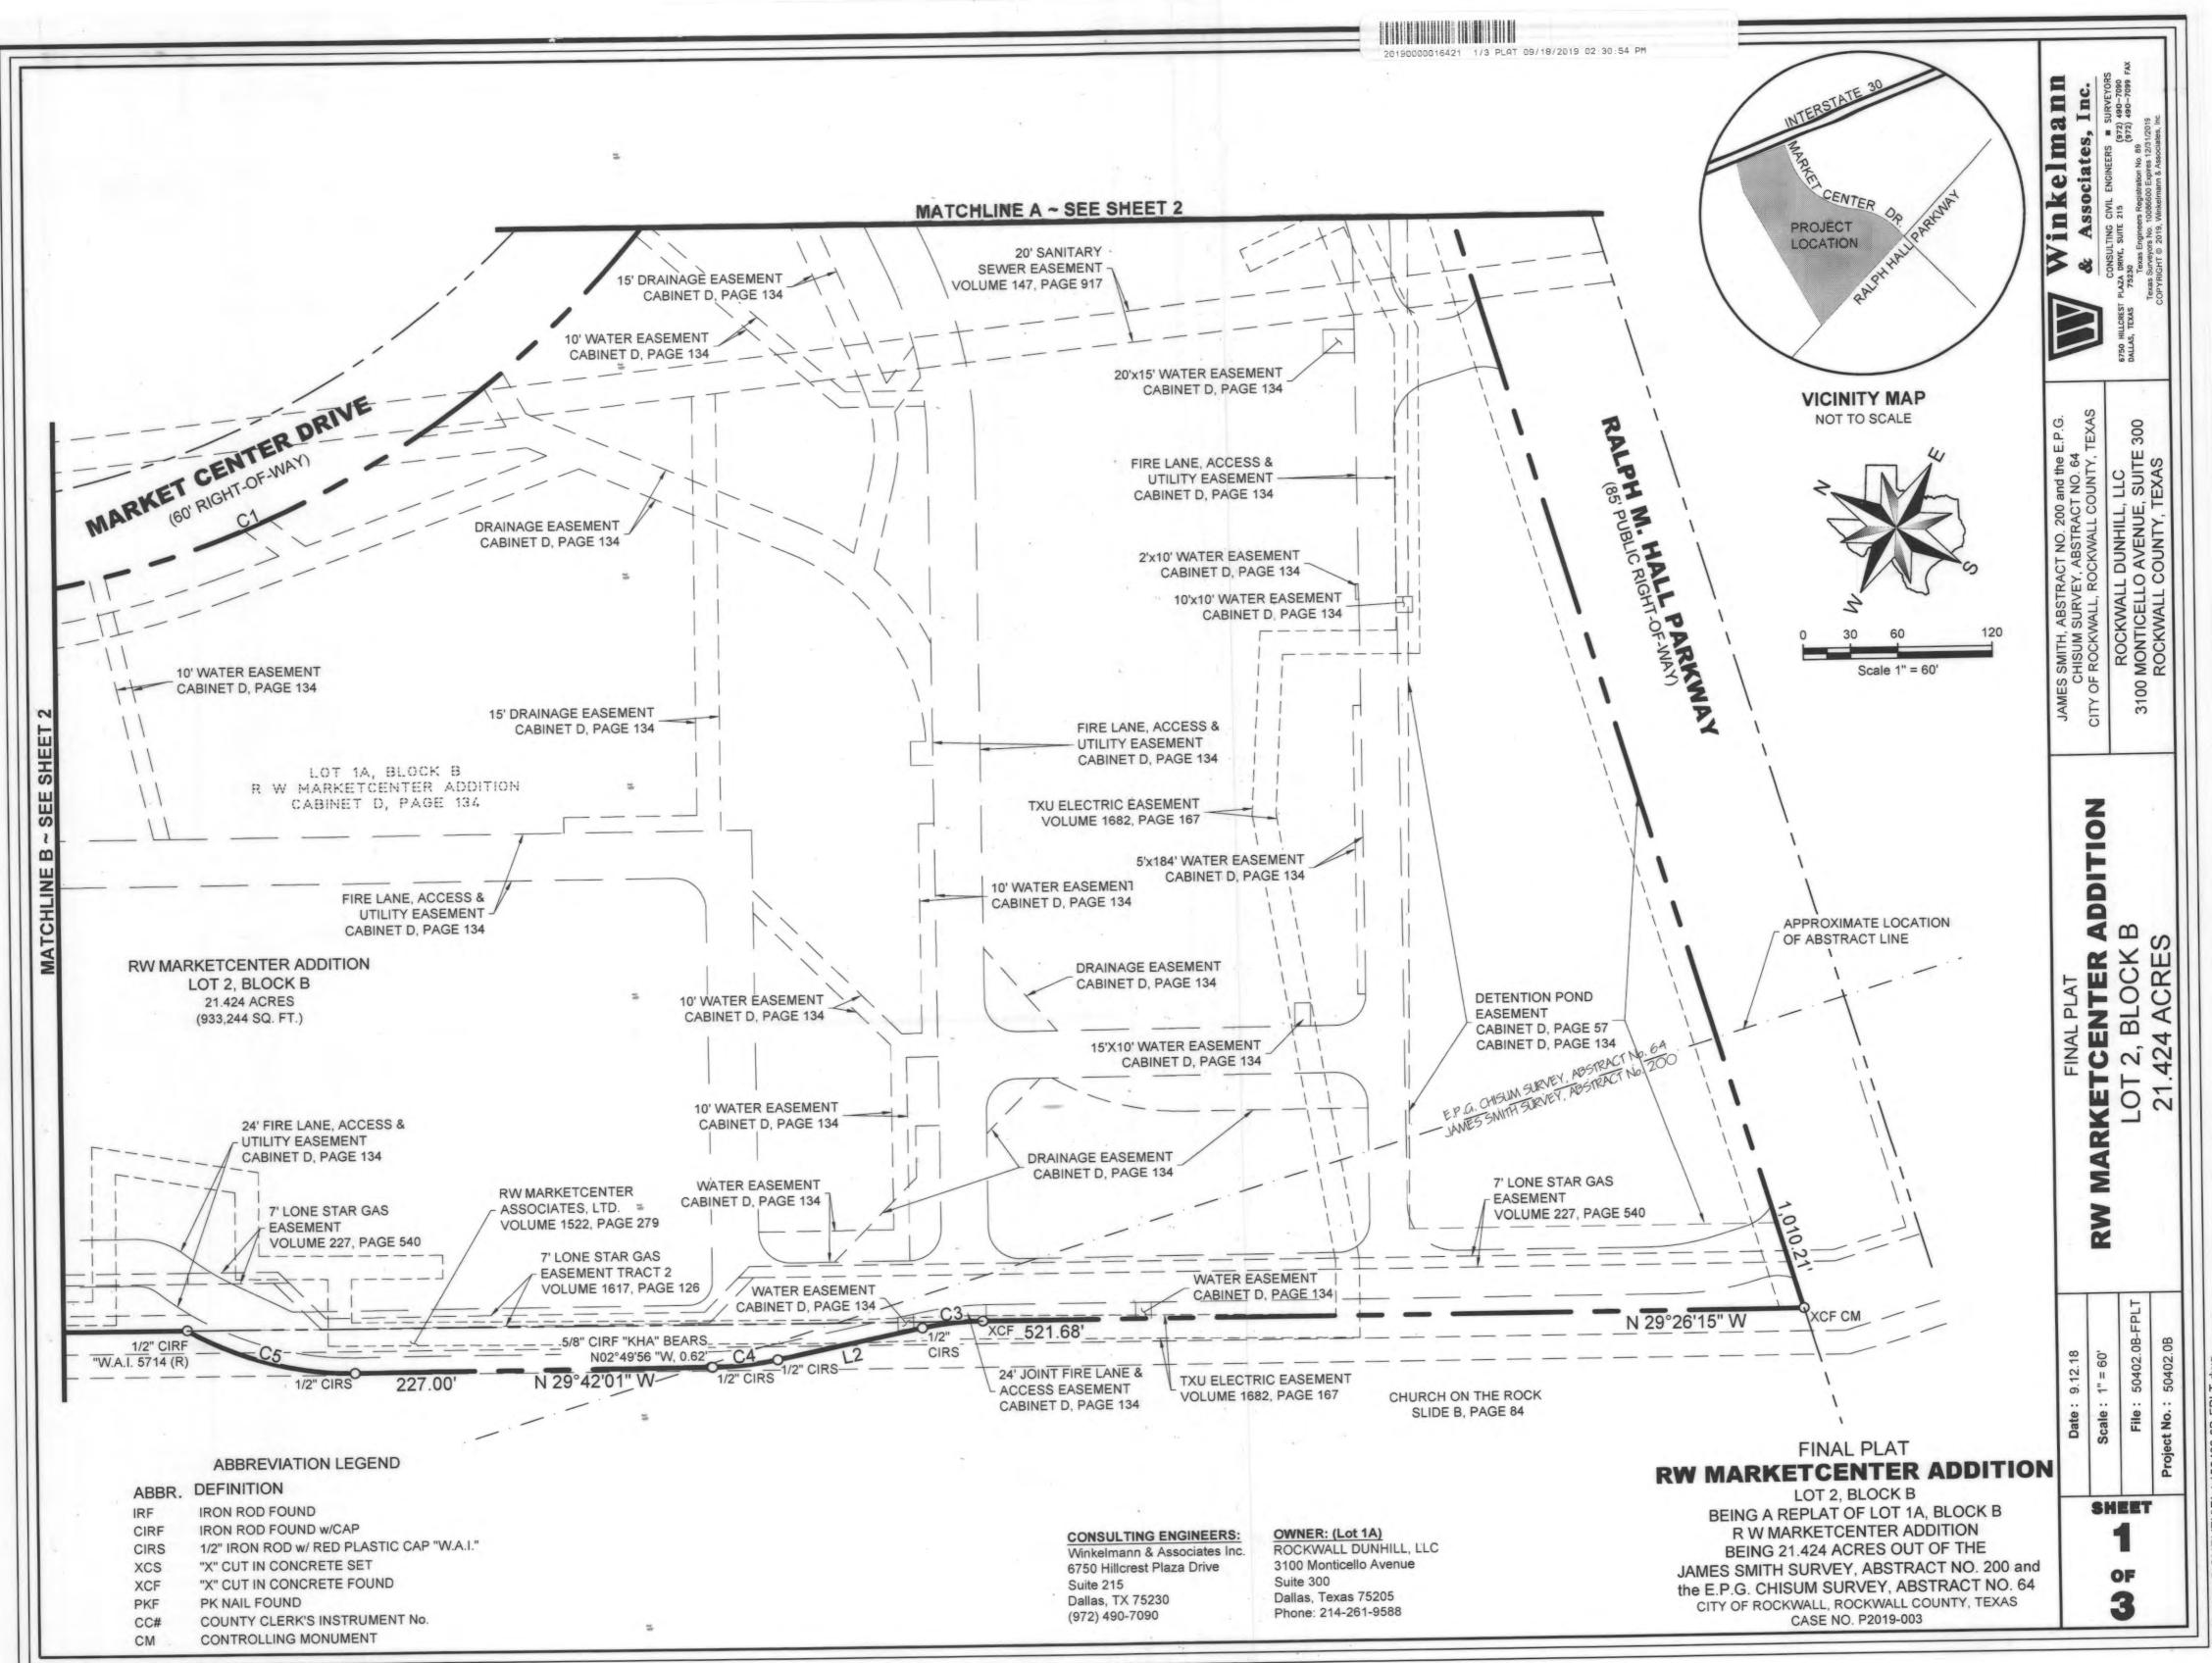

### OWNER'S CERTIFICATE

STATE OF TEXAS COUNTY OF ROCKWALL

WHEREAS, ROCKWALL DUNHILL, LLC being the owner of a tract of land in the County of Rockwall, State of Texas, said tract being described as follows:

BEING a tract of land situated in the JAMES SMITH SURVEY, ABSTRACT No. 200, and the E.P.G. CHISUM SURVEY, ABSTRACT NO. 64, in the City of Rockwall, Rockwall County, Texas, being all of Lot 1A, Block B, R W Marketcenter Addition, an addition to the City of Rockwall, Rockwall County, Texas, according to the Plat thereof recorded in Cabinet D, Page 134, Official Public Records of Rockwall County, Texas, and all of the same tract of land described in Warranty Deed with Vendor's Lien to RW Marketplace Associates, Ltd. as recorded in Volume 1522, Page 279, Official Public Records, Rockwall County, Texas, and being more particularly described as follows:

BEGINNING at a 1/2-inch iron rod with red plastic cap stamped "W.A.I. 5714" found for the Northwest corner of said Lot 1A and the Northeast corner of Church on the Rock Addition, an addition to the City of Rockwall, Rockwall County, Texas, according to the Plat thereof recorded in Cabinet B, Slide 84, Official Public Records of Rockwall County, Texas, on the Southeast right-of-way of Interstate Highway 30, a variable width right-of-way;

THENCE North 70 deg 01 min 20 sec East, with the Southeast right-of-way of said Interstate Highway 30 and the Northwest line of said Lot 1A, a distance of 413.30 feet to a 1/2-inch iron rod with red plastic cap stamped "W.A.I. 5714" found for corner at the Northwest end of a corner clip at the intersection of the Southeast right-of-way of said Interstate Highway 30 and the West right-of-way for Market Center Drive, a 60-foot right-of-way, as established by Home Depot-Rockwall Addition, an addition to the City of Rockwall, Rockwall County, Texas, according to the Plat thereof recorded in Cabinet D, Page 57, Official Public Records of Rockwall County, Texas:

THENCE South 64 deg 52 min 32 sec East, along said corner clip, a distance of 21.18 feet to a 1/2-inch iron rod with red plastic cap stamped "W.A.I. 5714" found for corner at the Southeast end of said corner clip, said iron rod being situated in the West right-of-way of said Market Center Drive;

THENCE in a Southeasterly direction along the Southwest right-of-way of said Market Center Drive and the Northeast line of said Lot 1A, the following:

South 19 deg 46 min 24 sec East, a distance of 136.46 feet to a 1/2-inch iron rod with plastic cap stamped W.A.I. 5714" set for corner, said point being the beginning of a curve to the left having a radius of 630.00 feet, a central angle of 64 deg 32 min 45 sec, a chord bearing of South 52 deg 02 min 46 sec East, and a chord length of 672.78 feet;

Along said curve to the left, an arc distance of 709.72, to a 1/2-inch iron rod with red plastic cap stamped "W.A.I. 5714" set for, said point being the beginning of a curve to the right having a radius of 570.00 feet, a central angle of 38 deg 22 min 10 sec, a chord bearing of South 65 deg 08 min 03 sec East, and a chord length of 374.62 feet;

Along said curve to the right, an arc distance of 381.71 feet to a 1/2-inch iron rod with red plastic cap stamped "W.A.I. 5714" found for corner;

South 45 deg 56 min 58 sec East, a distance of 91.50 feet to a 1/2-inch iron rod with red plastic cap stamped "W.A.I. 5714" found for corner at the North end of a corner clip at the intersection of the Southwesterly right-of-way line of said Market Center Drive with the Northwest right-of-way line of Ralph M. Hall Parkway, an 85-foot right-of-way, as established by Plat of said Home Depot-Rockwall Addition;

THENCE South 01 deg 13 min 41 sec East, along said corner clip, a distance of 21.32 feet to an "X" cut in concrete found for corner, said "X" cut being situated in the Northwest right-of-way line of said Ralph M. Hall Parkway;

THENCE South 43 deg 29 min 37 sec West, along the Northwest right-of-way line of said Ralph M. Hall Parkway and the Southeast line of said Lot 1A, a distance of 1,010.21 feet to an "X" cut in concrete found for the Southwest corner of said Lot 1A, said "X" cut also being situated in the Northeast line of said Church on the Rock Addition;

THENCE North 29 deg 26 min 15 sec West, along the Southwest line of said Lot 1A and the Northeast line of said Church on the Rock Addition, a distance of 521.68 feet to an "X" cut in concrete found corner, said "X" cut being the beginning of a curve Rockwall Dunhill LLC to the left having a radius of 190.00 feet, a central angle of 11 deg 41 min 18 sec, a chord bearing of North 35 deg 16 min 54 sec West, and a chord length of 38.69 feet;

THENCE North 29 deg 26 min 15 sec West, along the Southwest line of said Lot 1A and the Northeast line of said Church on the Rock Addition, a distance of 282.71 feet to a 1/2-inch iron rod with plastic cap stamped "W.A.I. 5714" set for corner from which a 1/2-inch iron rod found bears North 31 deg 07 min 53 sec East, a distance of 0.75 feet;

THENCE North 11 deg 50 min 36 sec West, along the Southwest line of said Lot 1A and the Northeast line of said Church on the Rock Addition, a distance of 249.84 feet to the POINT OF BEGINNING. 12

CONTAINING within these metes and bounds 933,244 square feet or 21.424 acres of land, more or less.