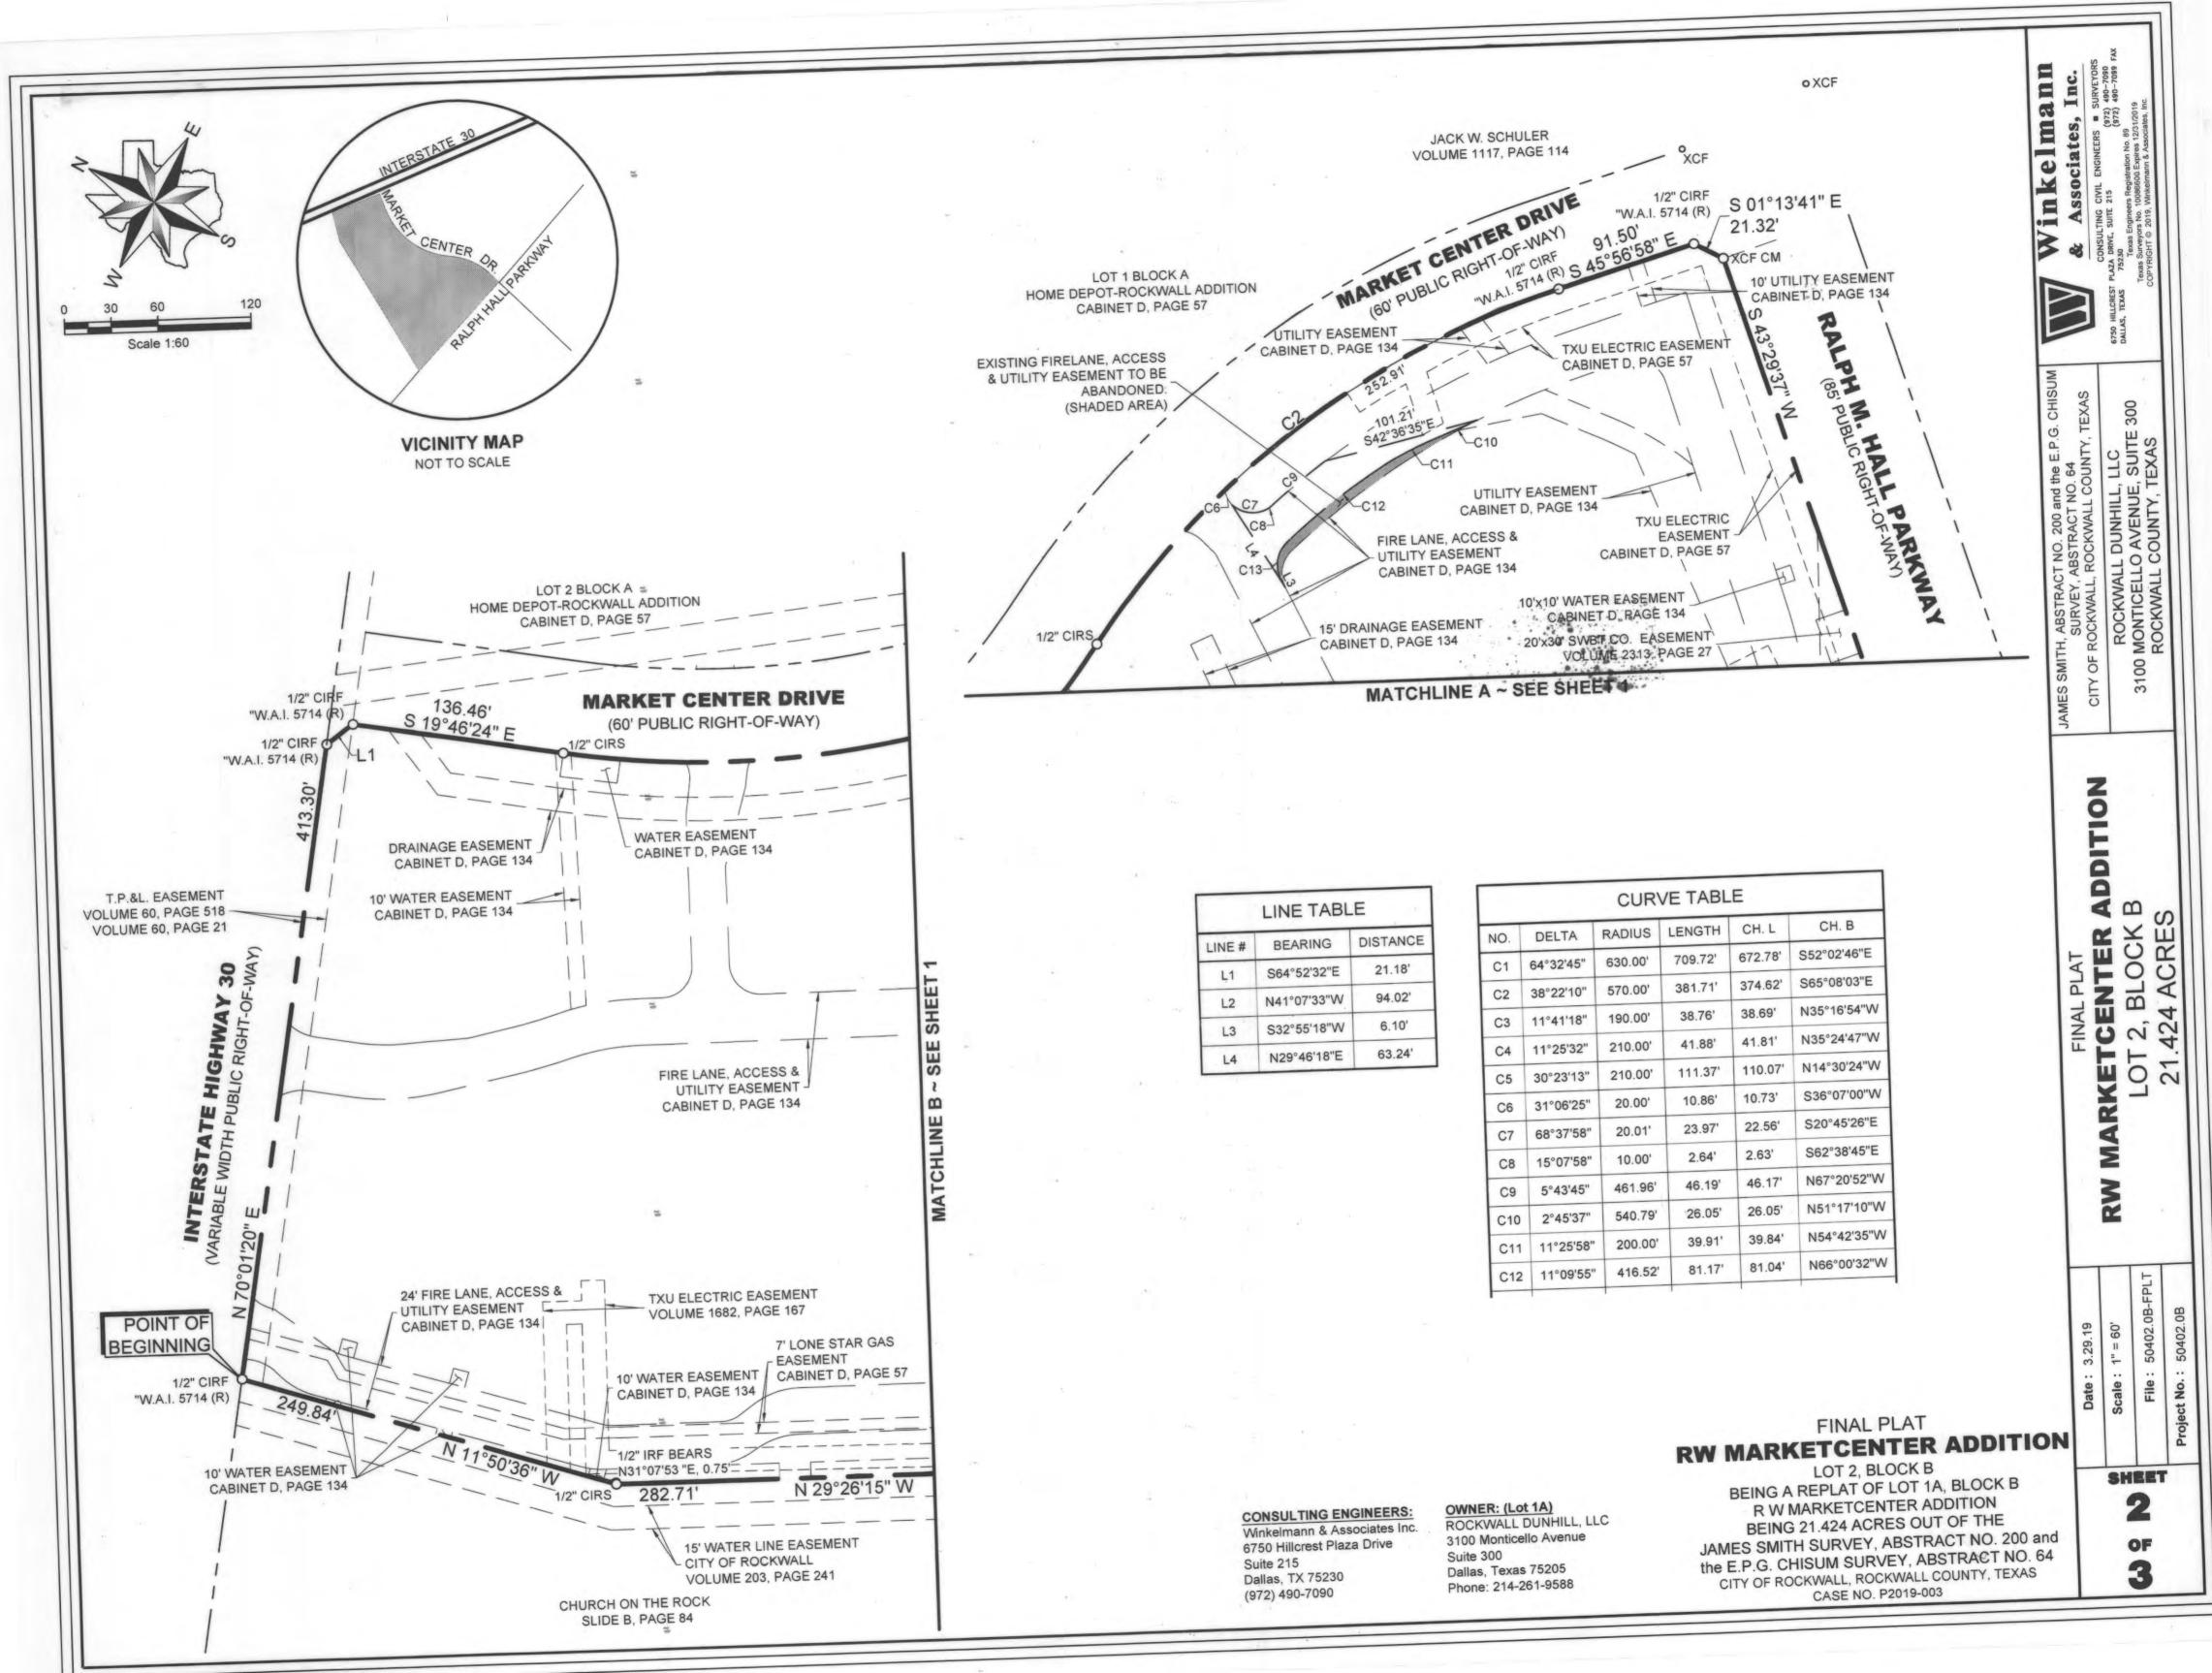

### OWNER'S CERTIFICATE

STATE OF TEXAS COUNTY OF ROCKWALL

WHEREAS, ROCKWALL DUNHILL, LLC being the owner of a tract of land in the County of Rockwall, State of Texas, said tract being described as follows:

BEING a tract of land situated in the JAMES SMITH SURVEY, ABSTRACT No. 200, and the E.P.G. CHISUM SURVEY, ABSTRACT NO. 64, in the City of Rockwall, Rockwall County, Texas, being all of Lot 1A, Block B, R W Marketcenter Addition, an addition to the City of Rockwall, Rockwall County, Texas, according to the Plat thereof recorded in Cabinet D, Page 134, Official Public Records of Rockwall County, Texas, and all of the same tract of land described in Warranty Deed with Vendor's Lien to RW Marketplace Associates, Ltd. as recorded in Volume 1522, Page 279, Official Public Records, Rockwall County, Texas, and being more particularly described as follows:

BEGINNING at a 1/2-inch iron rod with red plastic cap stamped "W.A.I. 5714" found for the Northwest corner of said Lot 1A and the Northeast corner of Church on the Rock Addition, an addition to the City of Rockwall, Rockwall County, Texas, according to the Plat thereof recorded in Cabinet B, Slide 84, Official Public Records of Rockwall County, Texas, on the Southeast right-of-way of Interstate Highway 30, a variable width right-of-way;

THENCE North 70 deg 01 min 20 sec East, with the Southeast right-of-way of said Interstate Highway 30 and the Northwest line of said Lot 1A, a distance of 413.30 feet to a 1/2-inch iron rod with red plastic cap stamped "W.A.I. 5714" found for corner at the Northwest end of a corner clip at the intersection of the Southeast right-of-way of said Interstate Highway 30 and the West right-of-way for Market Center Drive, a 60-foot right-of-way, as established by Home Depot-Rockwall Addition, an addition to the City of Rockwall, Rockwall County, Texas, according to the Plat thereof recorded in Cabinet D, Page 57, Official Public Records of Rockwall County, Texas:

THENCE South 64 deg 52 min 32 sec East, along said corner clip, a distance of 21.18 feet to a 1/2-inch iron rod with red plastic cap stamped "W.A.I. 5714" found for corner at the Southeast end of said corner clip, said iron rod being situated in the West right-of-way of said Market Center Drive;

THENCE in a Southeasterly direction along the Southwest right-of-way of said Market Center Drive and the Northeast line of said Lot 1A, the following:

South 19 deg 46 min 24 sec East, a distance of 136.46 feet to a 1/2-inch iron rod with plastic cap stamped W.A.I. 5714" set for corner, said point being the beginning of a curve to the left having a radius of 630.00 feet, a central angle of 64 deg 32 min 45 sec, a chord bearing of South 52 deg 02 min 46 sec East, and a chord length of 672.78 feet;

Along said curve to the left, an arc distance of 709.72, to a 1/2-inch iron rod with red plastic cap stamped "W.A.I. 5714" set for, said point being the beginning of a curve to the right having a radius of 570.00 feet, a central angle of 38 deg 22 min 10 sec, a chord bearing of South 65 deg 08 min 03 sec East, and a chord length of 374.62 feet;

Along said curve to the right, an arc distance of 381.71 feet to a 1/2-inch iron rod with red plastic cap stamped "W.A.I. 5714" found for corner;

South 45 deg 56 min 58 sec East, a distance of 91.50 feet to a 1/2-inch iron rod with red plastic cap stamped "W.A.I. 5714" found for corner at the North end of a corner clip at the intersection of the Southwesterly right-of-way line of said Market Center Drive with the Northwest right-of-way line of Ralph M. Hall Parkway, an 85-foot right-of-way, as established by Plat of said Home Depot-Rockwall Addition;

THENCE South 01 deg 13 min 41 sec East, along said corner clip, a distance of 21.32 feet to an "X" cut in concrete found for corner, said "X" cut being situated in the Northwest right-of-way line of said Ralph M. Hall Parkway;

THENCE South 43 deg 29 min 37 sec West, along the Northwest right-of-way line of said Ralph M. Hall Parkway and the Southeast line of said Lot 1A, a distance of 1,010.21 feet to an "X" cut in concrete found for the Southwest corner of said Lot 1A, said "X" cut also being situated in the Northeast line of said Church on the Rock Addition;

THENCE North 29 deg 26 min 15 sec West, along the Southwest line of said Lot 1A and the Northeast line of said Church on the Rock Addition, a distance of 521.68 feet to an "X" cut in concrete found corner, said "X" cut being the beginning of a curve Rockwall Dunhill LLC to the left having a radius of 190.00 feet, a central angle of 11 deg 41 min 18 sec, a chord bearing of North 35 deg 16 min 54 sec West, and a chord length of 38.69 feet;

THENCE along the Southwest lines of said R W Marketplace Associates tract, the following:

Along said curve to the left, an arc distance of 38.76 feet, to a 1/2-inch iron rod with red plastic cap stamped "W.A.I. 5714" set for corner;

North 41 deg 07 min 33 sec West, a distance of 94.02 feet to a 1/2-inch iron rod with red plastic cap stamped "W.A.I. 5714" set for corner, said iron rod being the beginning of a curve to the right having a radius of 210.00 feet, a central angle of 11 deg 25 min 32 sec, a chord bearing of North 35 deg 24 min 47 sec West, and a chord length of 41.81 feet;

Along said curve to the right, an arc distance of 41.88 feet, to a 1/2-inch iron rod with red plastic cap stamped "W.A.I. 5714" set for corner from which a 5/8-inch iron rod with plastic cap stamped "KHA" found bears North 02 deg 49 min 56 partnership. sec West, a distance of 0.62 feet;

North 29 deg 42 min 01 sec West, a distance of 227.00 feet to a 1/2-inch iron rod with red plastic cap stamped "W.A.I. 5714" set for corner, said iron rod being the beginning of a curve to the right having a radius of 210.00 feet, a central angle of 30 deg 23 min 13 sec, a chord bearing of North 14 deg 30 min 24 sec West, and a chord length of 110.07 feet;

Along said curve to the right, an arc distance of 111.37 feet to a 1/2-inch iron rod with red plastic cap stamped "W.A.I. 5714" found for the Northwest corner of said R W Marketplace Associates tract;

THENCE North 29 deg 26 min 15 sec West, along the Southwest line of said Lot 1A and the Northeast line of said Church on the Rock Addition, a distance of 282.71 feet to a 1/2-inch iron rod with plastic cap stamped "W.A.I. 5714" set for corner from which a 1/2-inch iron rod found bears North 31 deg 07 min 53 sec East, a distance of 0.75 feet;

THENCE North 11 deg 50 min 36 sec West, along the Southwest line of said Lot 1A and the Northeast line of said Church on the Rock Addition, a distance of 249.84 feet to the POINT OF BEGINNING. 12

CONTAINING within these metes and bounds 933,244 square feet or 21.424 acres of land, more or less.

Bearings shown hereon are based upon an on-the-ground Survey performed in the field on the 22nd day of August, 2013, utilizing the Southeast line of Lot 1A, Block B, R W Marketcenter Addition, an addition to the City of Rockwall, Rockwall County, Texas, according to the Plat thereof recorded in Cabinet D, Page 134, Official Public Records of Rockwall County, Texas.