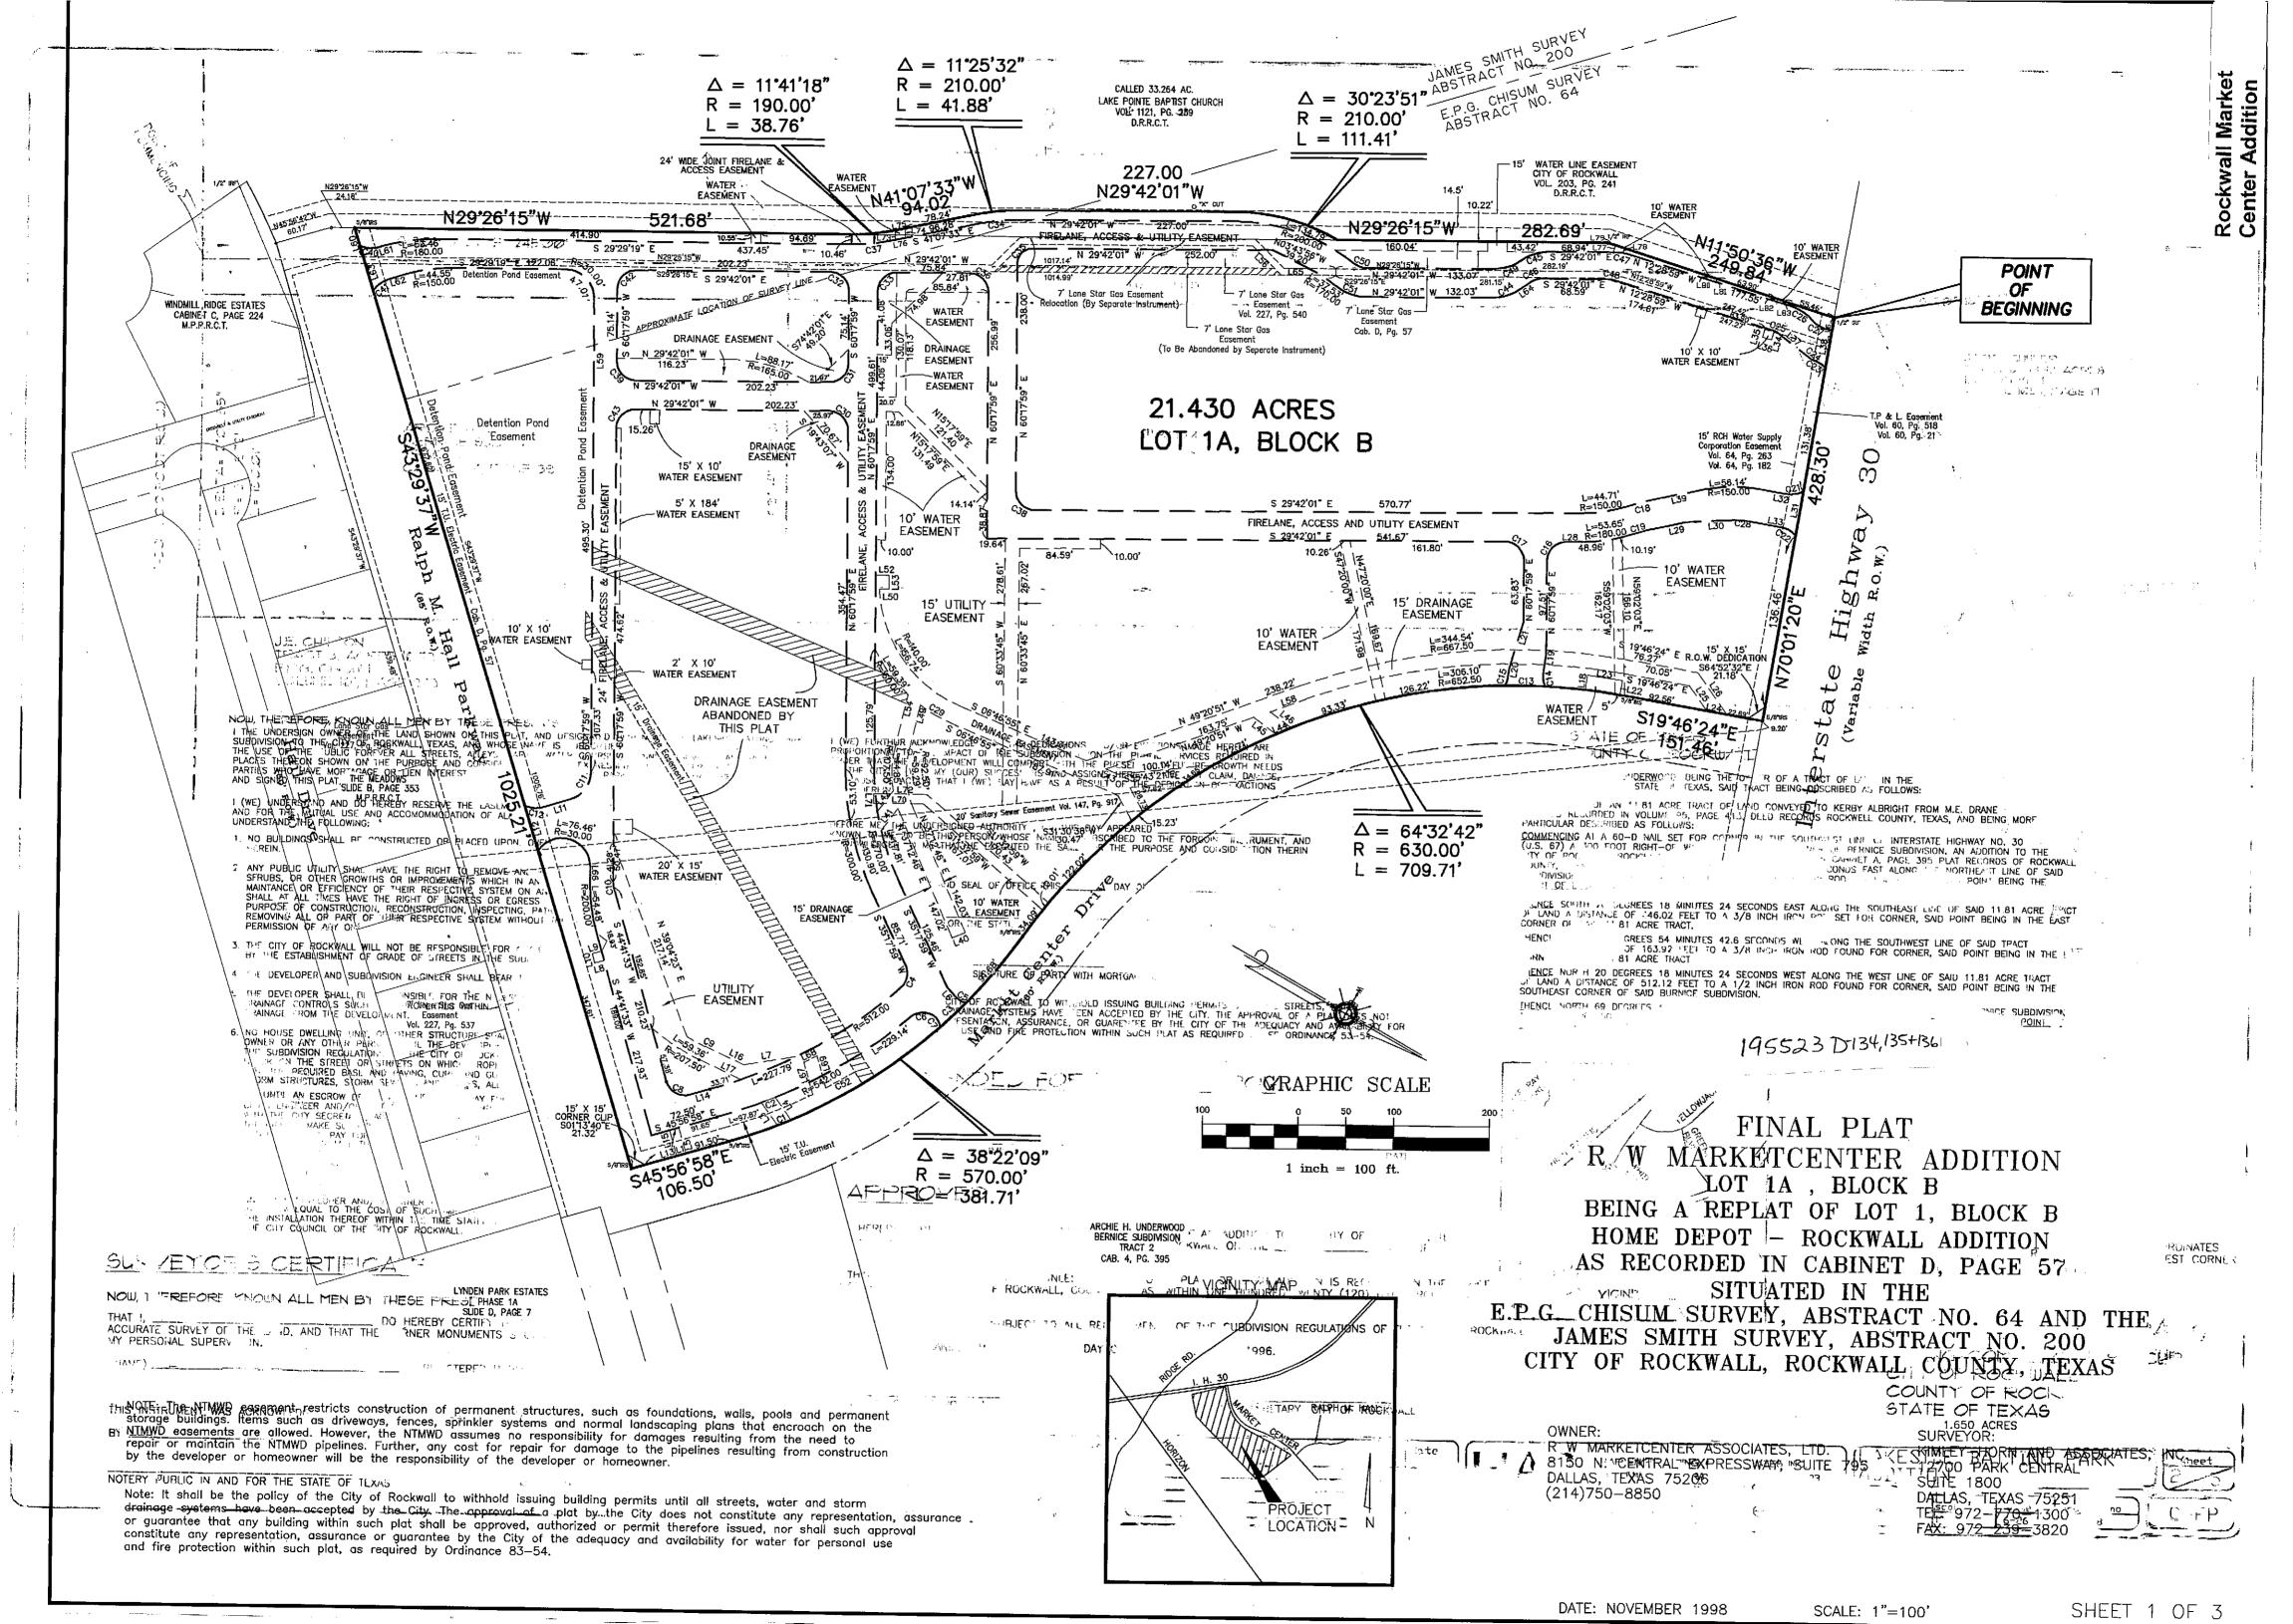

# FINAL PLAT R W MARKETCENTER ADDITION LOT 1A , BLOCK B BEING A REPLAT OF LOT 1, BLOCK B HOME DEPOT - ROCKWALL ADDITION AS RECORDED IN CABINET D, PAGE 57 SITUATED IN THE E.P.G. CHISUM SURVEY, ABSTRACT NO. 64 AND THE JAMES SMITH SURVEY, ABSTRACT NO. 200

#### OWNER'S CERTIFICATE

WHEREAS R W Marketcenter Associates, LTD. is the owner of a tract of land containing 21.430 acres located in the E. P. C. Chisum Survey, Abstract No. 64, and the James Smith Survey, Abstract No. 200, in the City of Rockwall, Rockwall County, Texas, being all of Lot 1, Block B, Home Depot-Rockwall Addition, an Addition to the City of Rockwall as recorded in Cabinet D, Page 57, Map Records of Rockwall County Texas (MRRCT) and a portion of that certain parcel described in deed to Lake Pointe Baptist Church recorded in Volume 1121, Page 239 Deed Records of Rockwall County Texas (DRRCT), said tract being more particularly described by metes and bounds as follows (bearings referenced to said Addition):

BEGINNING at a 1/2-inch iron rod found for the northwest corner of Lot 1, Block B, Home Depot-Rockwall Addition, same being the northeast corner of that certain tract described in deed to Lake Pointe Baptist Church, and being on the southerly right-of-way for Interstate Highway 30 (variable width right-of-way):

THENCE North 70°01'20" East with said southerly right-of-way, a distance of 428.30 feet to a set 5/8-inch iron rod with cap marked "KHA" (set iron rod) for the intersection of said right-of-way and the westerly right-of-way for Market Center Drive (60' right-of-way) as established by the aforesaid Home Depot - Rockwall Addition;

THENCE southerly with said westerly right-of-way as follows:

- South 19'46'24" East, a distance of 151.46 feet to a set iron rod for the beginning of a curve;
- Along the arc of said curve to the left, having a delta angle of 64\*32'42", a radius of 630.00 feet, and an arc length of 709.71 feet to a set iron rod , a point of reverse curvature:
- -- Along the arc of said curve to the right, having a delta angle of 38°22'09", a radius of 570.00 feet and an arc length of 381.71 feet to a set iron rod;
- South 45'56'58" East, a distance of 106.50 feet to a set iron rod for the intersection of said right-of-way and the northerly right-of-way for Ralph M. Hall Parkway ( 85' right-of-way) as established by the aforesaid Home Depot -Rockwall Addition:

THENCE South 43'29'37" West with said northerly right-of-way, a distance of 1025.21 feet to a set iron rod for the southwest corner of the aforesaid Lot 1, Block B, same being on the easterly line for the Lake Pointe Baptist Church parcel as described in Volume 1121, Page 239 DRRCT:

THENCE North 29°26'15" West with the line common to said parcels, a distance of 521.68 feet to a set iron rod, the beginning of a curve;

THENCE along the arc of said curve to the left, having a delta angle of 11\*41'18", a radius of 190.00 feet, and an arc length of 38.76 feet to a set iron rod;

THENCE North 41°07'33" West, a distance of 94.02 feet to set iron rod for the beginning of a curve:

THENCE along the arc of said curve to the right, having a delta angle of 11'25'32", a radius of 210.00 feet, and an arc length of 41.88 feet to a set iron rod;

THENCE North 29°42'01" West, a distance of 227.00 feet to a set iron rod for the beginning of a curve;

THENCE along the arc of said curve to the right, having a delta angle of 30"23'51", a radius of 210.00 feet and an arc length of 111.41 feet to a set iron rod on the aforesaid common line between the Lake Pointe Baptist Church parcel and Lot 1, Block B;

THENCE northerly with said common line as follows:

- -- North 29°42'01" West, a distance of 282.69 feet to a found iron rod;
- North 11'50'36" West, a distance of 249.84 feet to the POINT OF \_\_\_\_ BEGINNING and containing 21.430 acres.