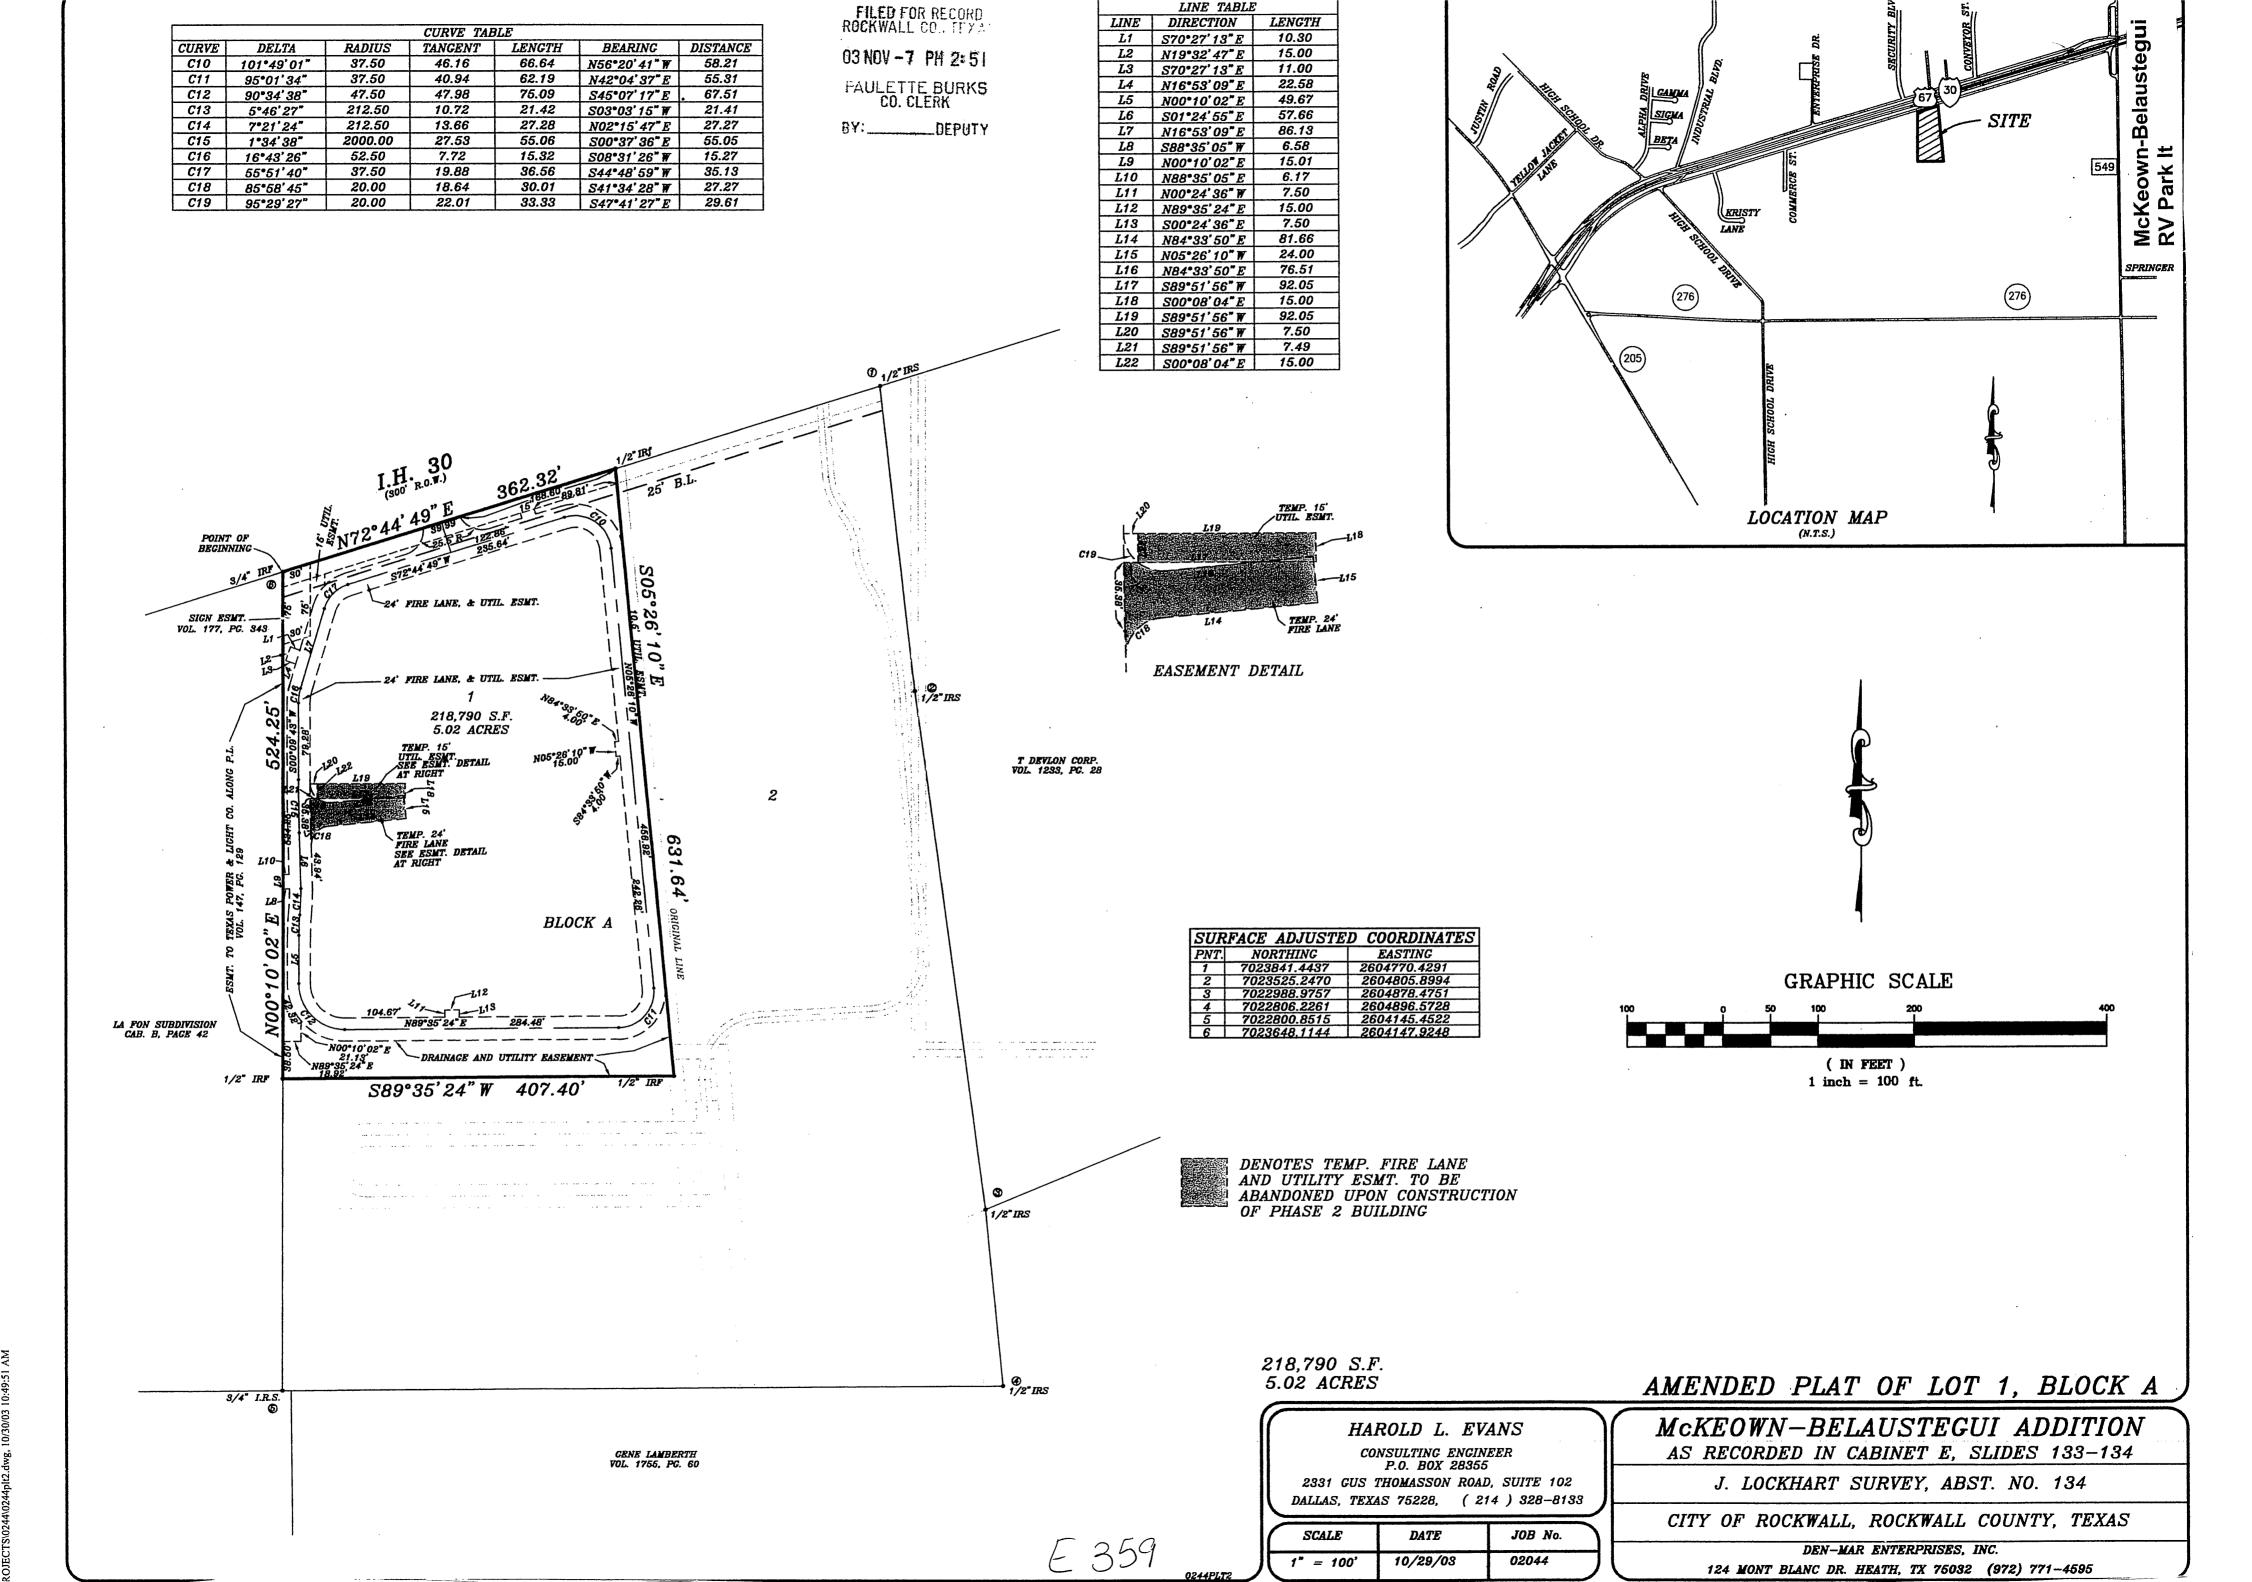

C:\PROJECTS\0234\0234PLT.dwg, 08/06/02 11-42:36 AM

STATE OF TEXAS
COUNTY OF ROCKWALL

WHEREAS Ivor McKeown an wife, Kathryn L. McKeown and Thomas Belaustegui is the Owner of a tract of land situated in the John Lockhart Survey, Abstract No. 134, City of Rockwall, Rockwall County, Texas and being all of that 6.6068 acre tract of land, recorded in Volume 867, Page 190, Deed Records, Rockwall County, Texas, and further being all of Rockwall Mini Warehouse No. 3, an addition to the City of Rockwall, recorded in Cabinet D, Slide 197, Plat Records, Rockwall County, Texas, said tract being more particularly described as follows:

BEGINNING at a half inch iron rod set on the Southerly Right-of-Way line of Interstate Highway 30, said point being the North East corner of said 6.6068 acre tract;

THENCE: South 07° 42' 26" East, a distance of 541.16' to a half inch iron rod set for a corner;

THENCE: South 89° 35' 24" West, passing at a 302.04' a half inch iron rod found at the Southeast corner of said Rockwall Mini Warehouse No. 3 and continuing a total distance of 751.14' to a 3/4 inch iron rod at the Southwest corner of said Mini Warehouse tract;

THENCE: North 00° 10' 02" East, along the West line of said Mini Warehouse tract, a distance of 847.27' to a 3/4 inch iron rod found on the Southerly ROW line of IH-30 (a 300' ROW),

THENCE: North 72° 44' 49" East, along said ROW line, passing at 372.54', the Northeast of said Mini Warehouse Addition No. 3 and continuing a total distance of 651.83' to the PLACE OF BEGINNING and containing 14.98 acres of land.