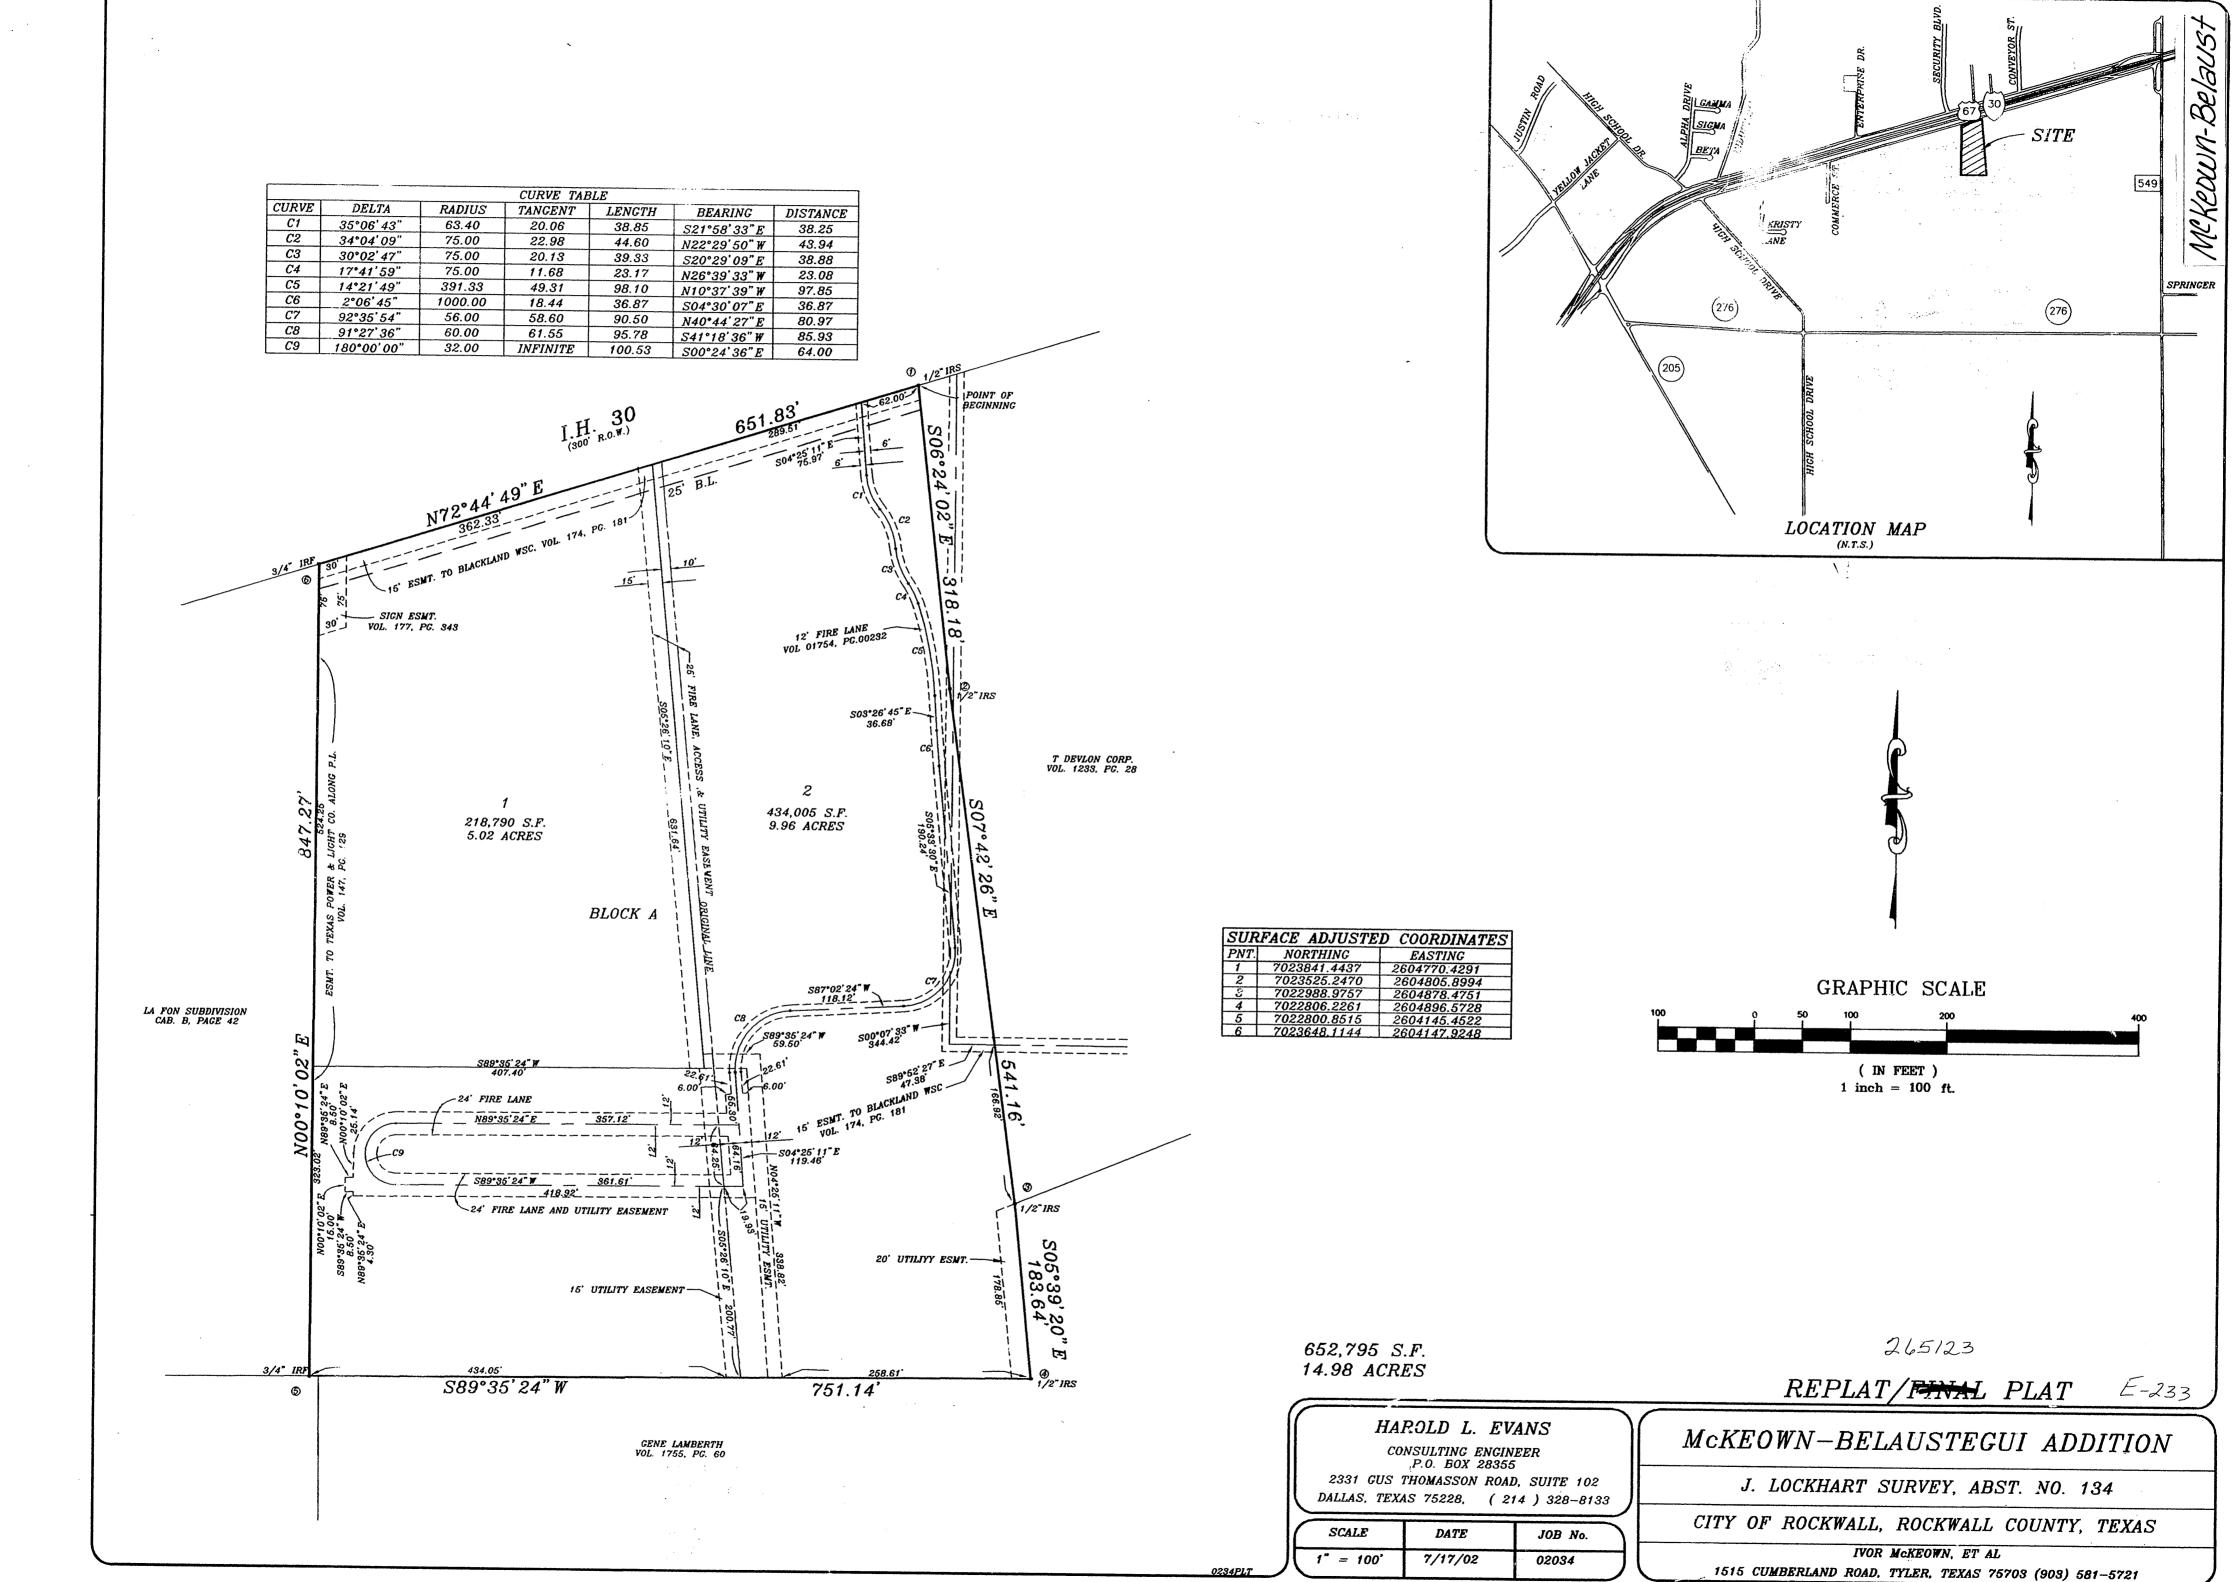

C:\PROJECTS\0234\0234PLT.dwg, 08/06/02 11-42:36 AM

STATE OF TEXAS
COUNTY OF ROCKWALL

WHEREAS Ivor McKeown an wife, Kathryn L. McKeown and Thomas Belaustegui is the Owner of a tract of land situated in the John Lockhart Survey, Abstract No. 134, City of Rockwall, Rockwall County, Texas and being all of that 6.6068 acre tract of land, recorded in Volume 867, Page 190, Deed Records, Rockwall County, Texas, and further being all of Rockwall Mini Warehouse No. 3, an addition to the City of Rockwall, recorded in Cabinet D, Slide 197, Plat Records, Rockwall County, Texas, said tract being more particularly described as follows:

BEGINNING at a half inch iron rod set on the Southerly Right-of-Way line of Interstate Highway 30, said point being the North East corner of said 6.6068 acre tract;

THENCE: South 07° 42' 26" East, a distance of 541.16' to a half inch iron rod set for a corner;

THENCE: South 89° 35' 24" West, passing at a 302.04' a half inch iron rod found at the Southeast corner of said Rockwall Mini Warehouse No. 3 and continuing a total distance of 751.14' to a 3/4 inch iron rod at the Southwest corner of said Mini Warehouse tract;

THENCE: North 00° 10' 02" East, along the West line of said Mini Warehouse tract, a distance of 847.27' to a 3/4 inch iron rod found on the Southerly ROW line of IH-30 (a 300' ROW),

THENCE: North 72° 44' 49" East, along said ROW line, passing at 372.54', the Northeast of said Mini Warehouse Addition No. 3 and continuing a total distance of 651.83' to the PLACE OF BEGINNING and containing 14.98 acres of land.