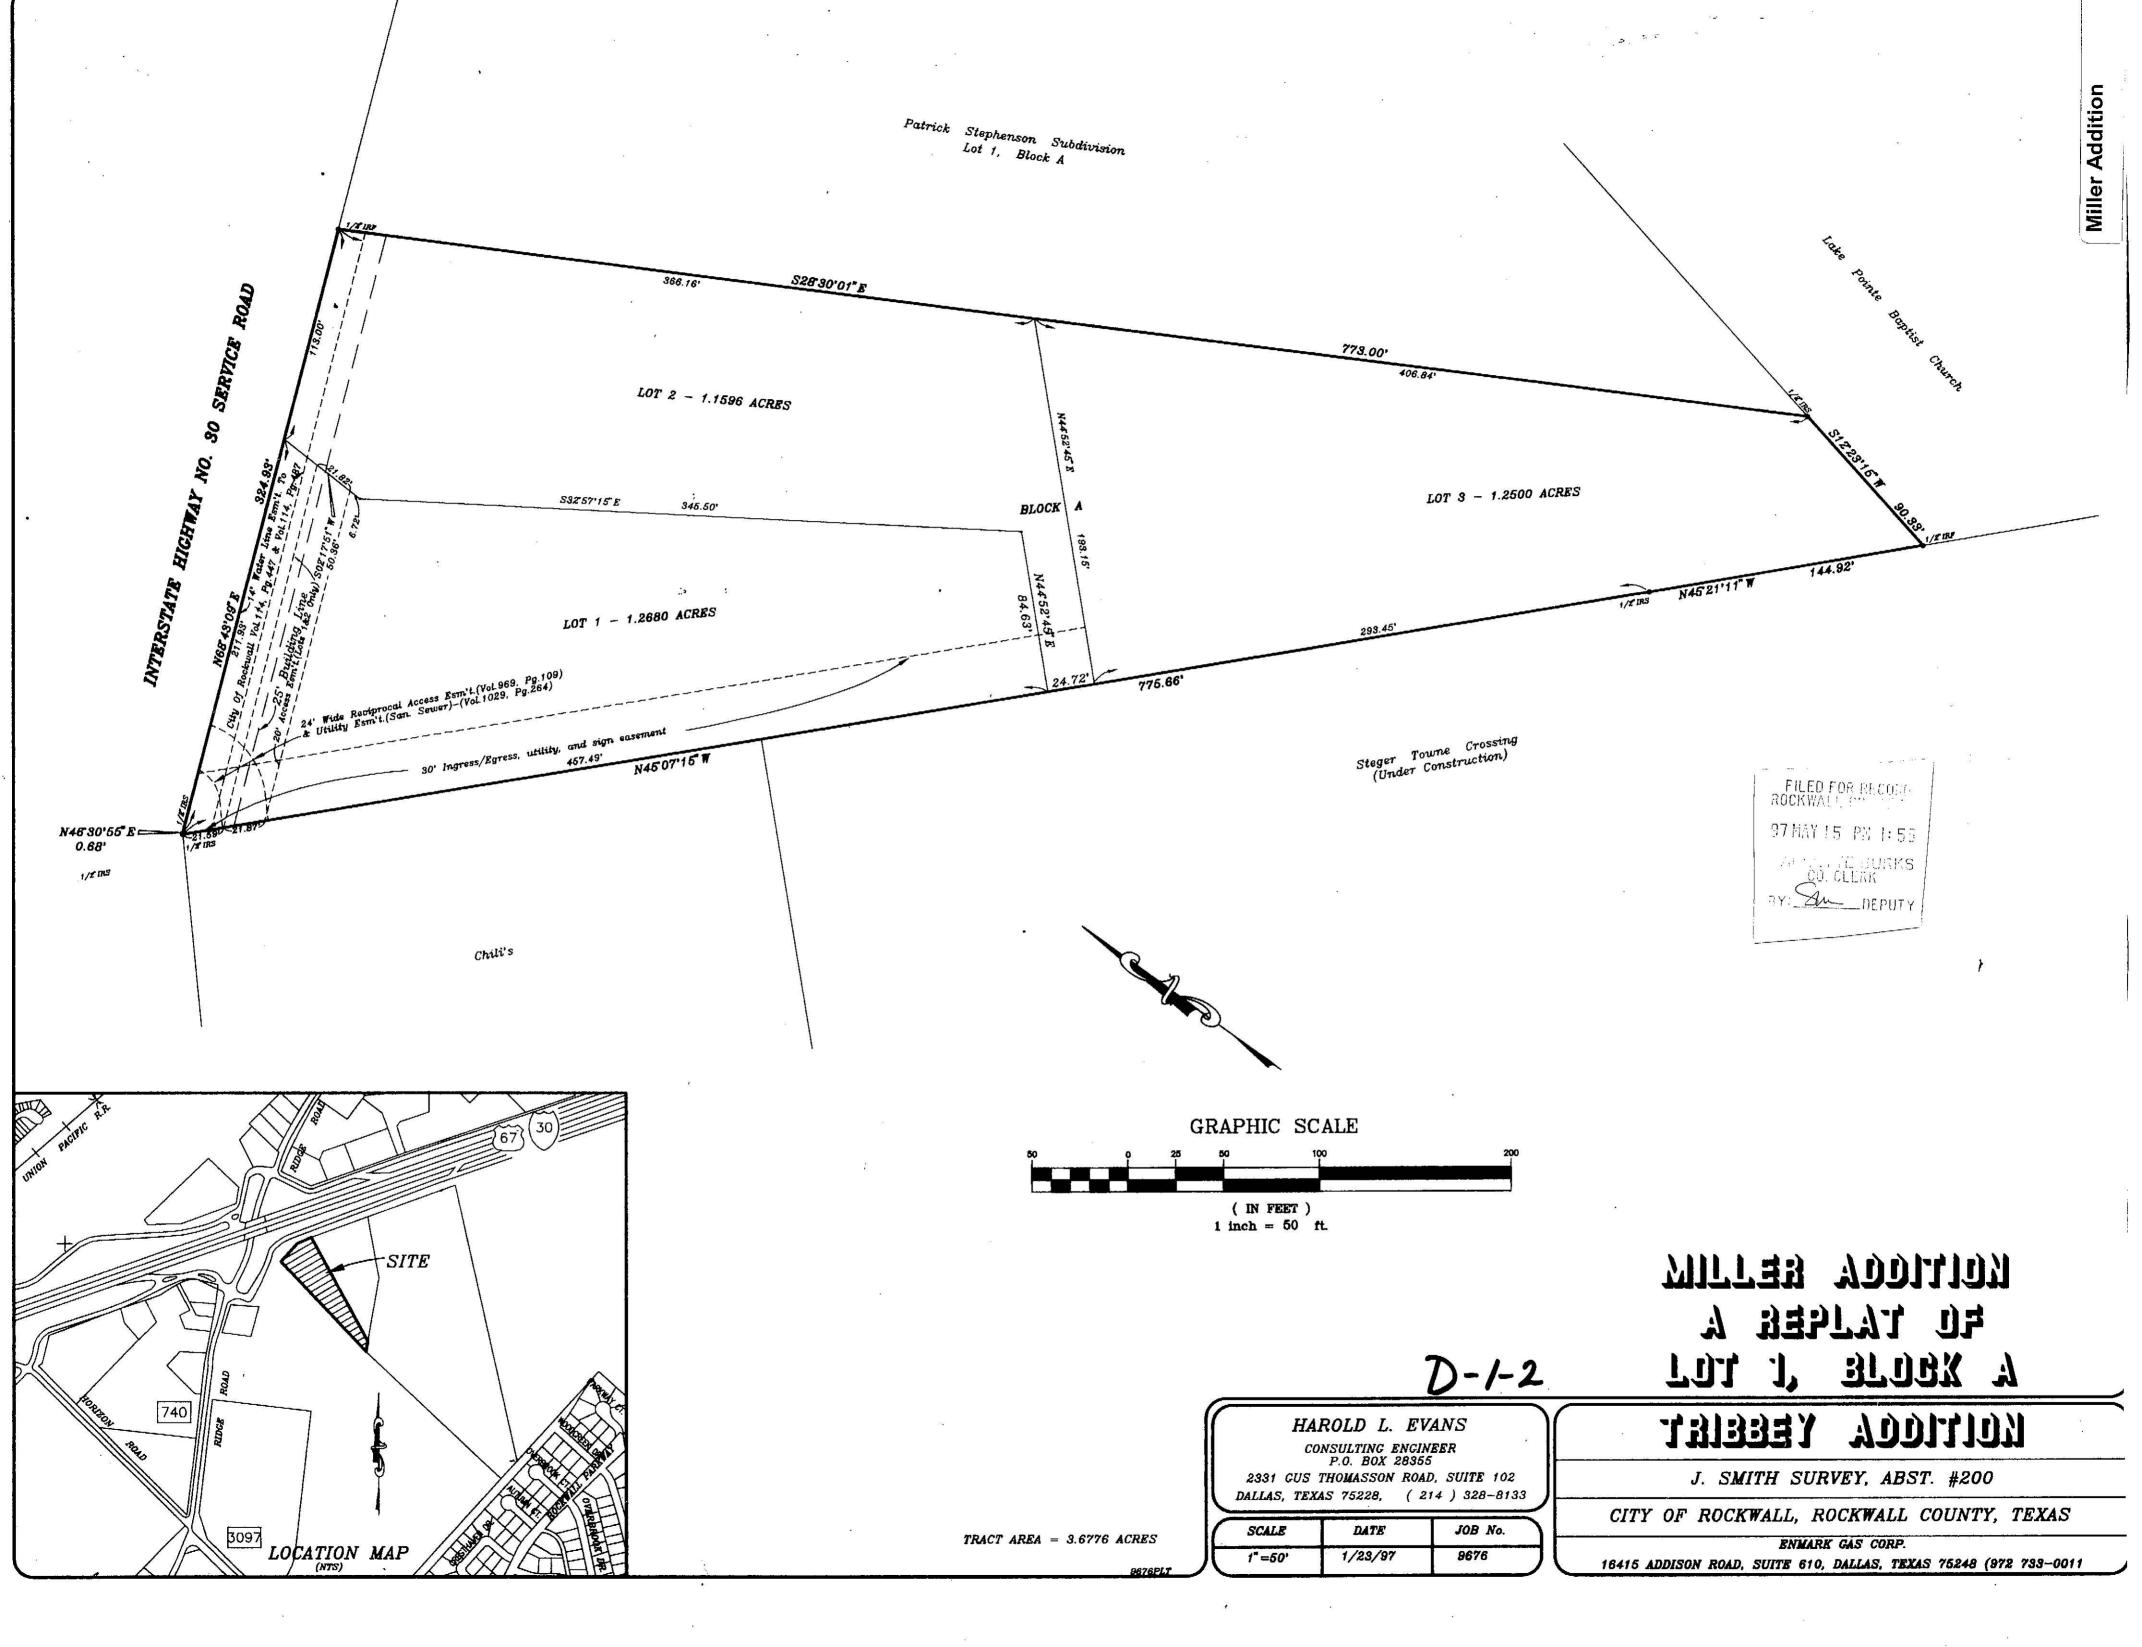

STATE OF TEXAS COUNTY OF ROCKWALL

WHEREAS EnMark Gas Corp. is the owner of a tract of land situated in the James Smith Survey, Abstract Number 200, Rockwall County, Texas, and being all of LOT 1, BLOCK A, TRIBBEY ADDITION, an addition to the City of Rockwall, recorded in Cabinet C, Slide 117, Plat Records, Rockwall County, Texas, and being more particularly described as follows:

BEGINNING at at 1/2" iron rod found in the South Right of Way line of I H 30, said point also being the North West corner of said Tribbey Addition;

THENCE: North 46° 30' 55" East a distance of 0.68 feet along said ROW line to a 1/2" iron rod set for a corner:

THENCE: North 68 43' 09" East, continuind along said ROW line, a distance of 324.93 feet to a 1/2" iron rod found for a corner;

THENCE: South 28' 30' 01" East, along the Easterly line of said Tribbey Addition, a distance of 773.00 feet to a 1/2" iron rod set for a corner;

THENCE: South 12° 23' 15" West a distance of 90.33 feet to a 1/2" iron rod found for a corner;

THENCE: North 45 21' 11" West a distance of 144.92 feet to a 1/2" iron rod set for a corner;

THENCE: North 45 07' 15" West a distance of 775.66 feet to the place of beginning and containing 3.6776 acres of land.

| SCALE  | DATE    | JOB No. |
|--------|---------|---------|
| 8 E 21 | 1/23/97 | 9676    |
|        |         |         |

being the south right-of-way line of Interstate Highway 30 (variable R.O.W.);

being the northeast corner of Lot 3, Block A of the said Miller Addition:

point being the most southerly corner of Lot 1. Block A of said Miller Addition:

THENCE the following calls along the common lot line with Lot 1, Block A:

County, Texas and being more particularly described as follows:

WHEREAS, SOULMAN'S BAR-B-QUE, INC. is the owner of a tract situated in the J. Smith Survey,

an addition to the City of Rockwall as recorded in Cabinet D, Slides 1&2, Plat Records of Rockwall

Abstract 200, City of Rockwall, Rockwall County, Texas and being all of Lot 2, Block A, Miller Addition,

BEGINNING at an iron rod found at the northwest corner of Lot 1, Block A of the Patrick-Stephenson

THENCE South 44deg 52min 45sec East along the north line of said Lot 3, Block A, a distance of 193.15

THENCE North 45deg 07min 15sec West, a distance of 24.75 feet to a 1/2 iron rod set for corner, said

Addition as recorded in Cabinet D, Slide 71, Plat Records of Rockwall County, Texas, said point also

THENCE South 28deg 30min 01sec East along said the west line of said Lot 1, Block A, Patrick-Stephenson Addition, a distance of 366.16 feet to an "X" found in concrete for corner, said point also

feet to a 1/2 iron rod found for corner;

STATE OF TEXAS

and signed this plat.

Party with Mortgage or Lien Interest

NOW, THEREFORE, KNOW ALL MEN BY THESE PRESENTS:

COUNTY OF ROCKWALL I (we) the undersigned owner(s) of the land shown on this plat, and designated herein as LOT 2R, BLOCK A, MILLER ADDITION subdivision to the City of Rockwall, Texas, and whose name is subscribed hereto, hereby dedicate to the use of the public forever all streets, alleys, parks, water courses, drains, easements and public places thereon shown on the purpose and consideration therein expressed. I (we) further certify that all other parties who have a mortgage or lien interest in LOT 2R, BLOCK A, MILLER ADDITION subdivision have been notified