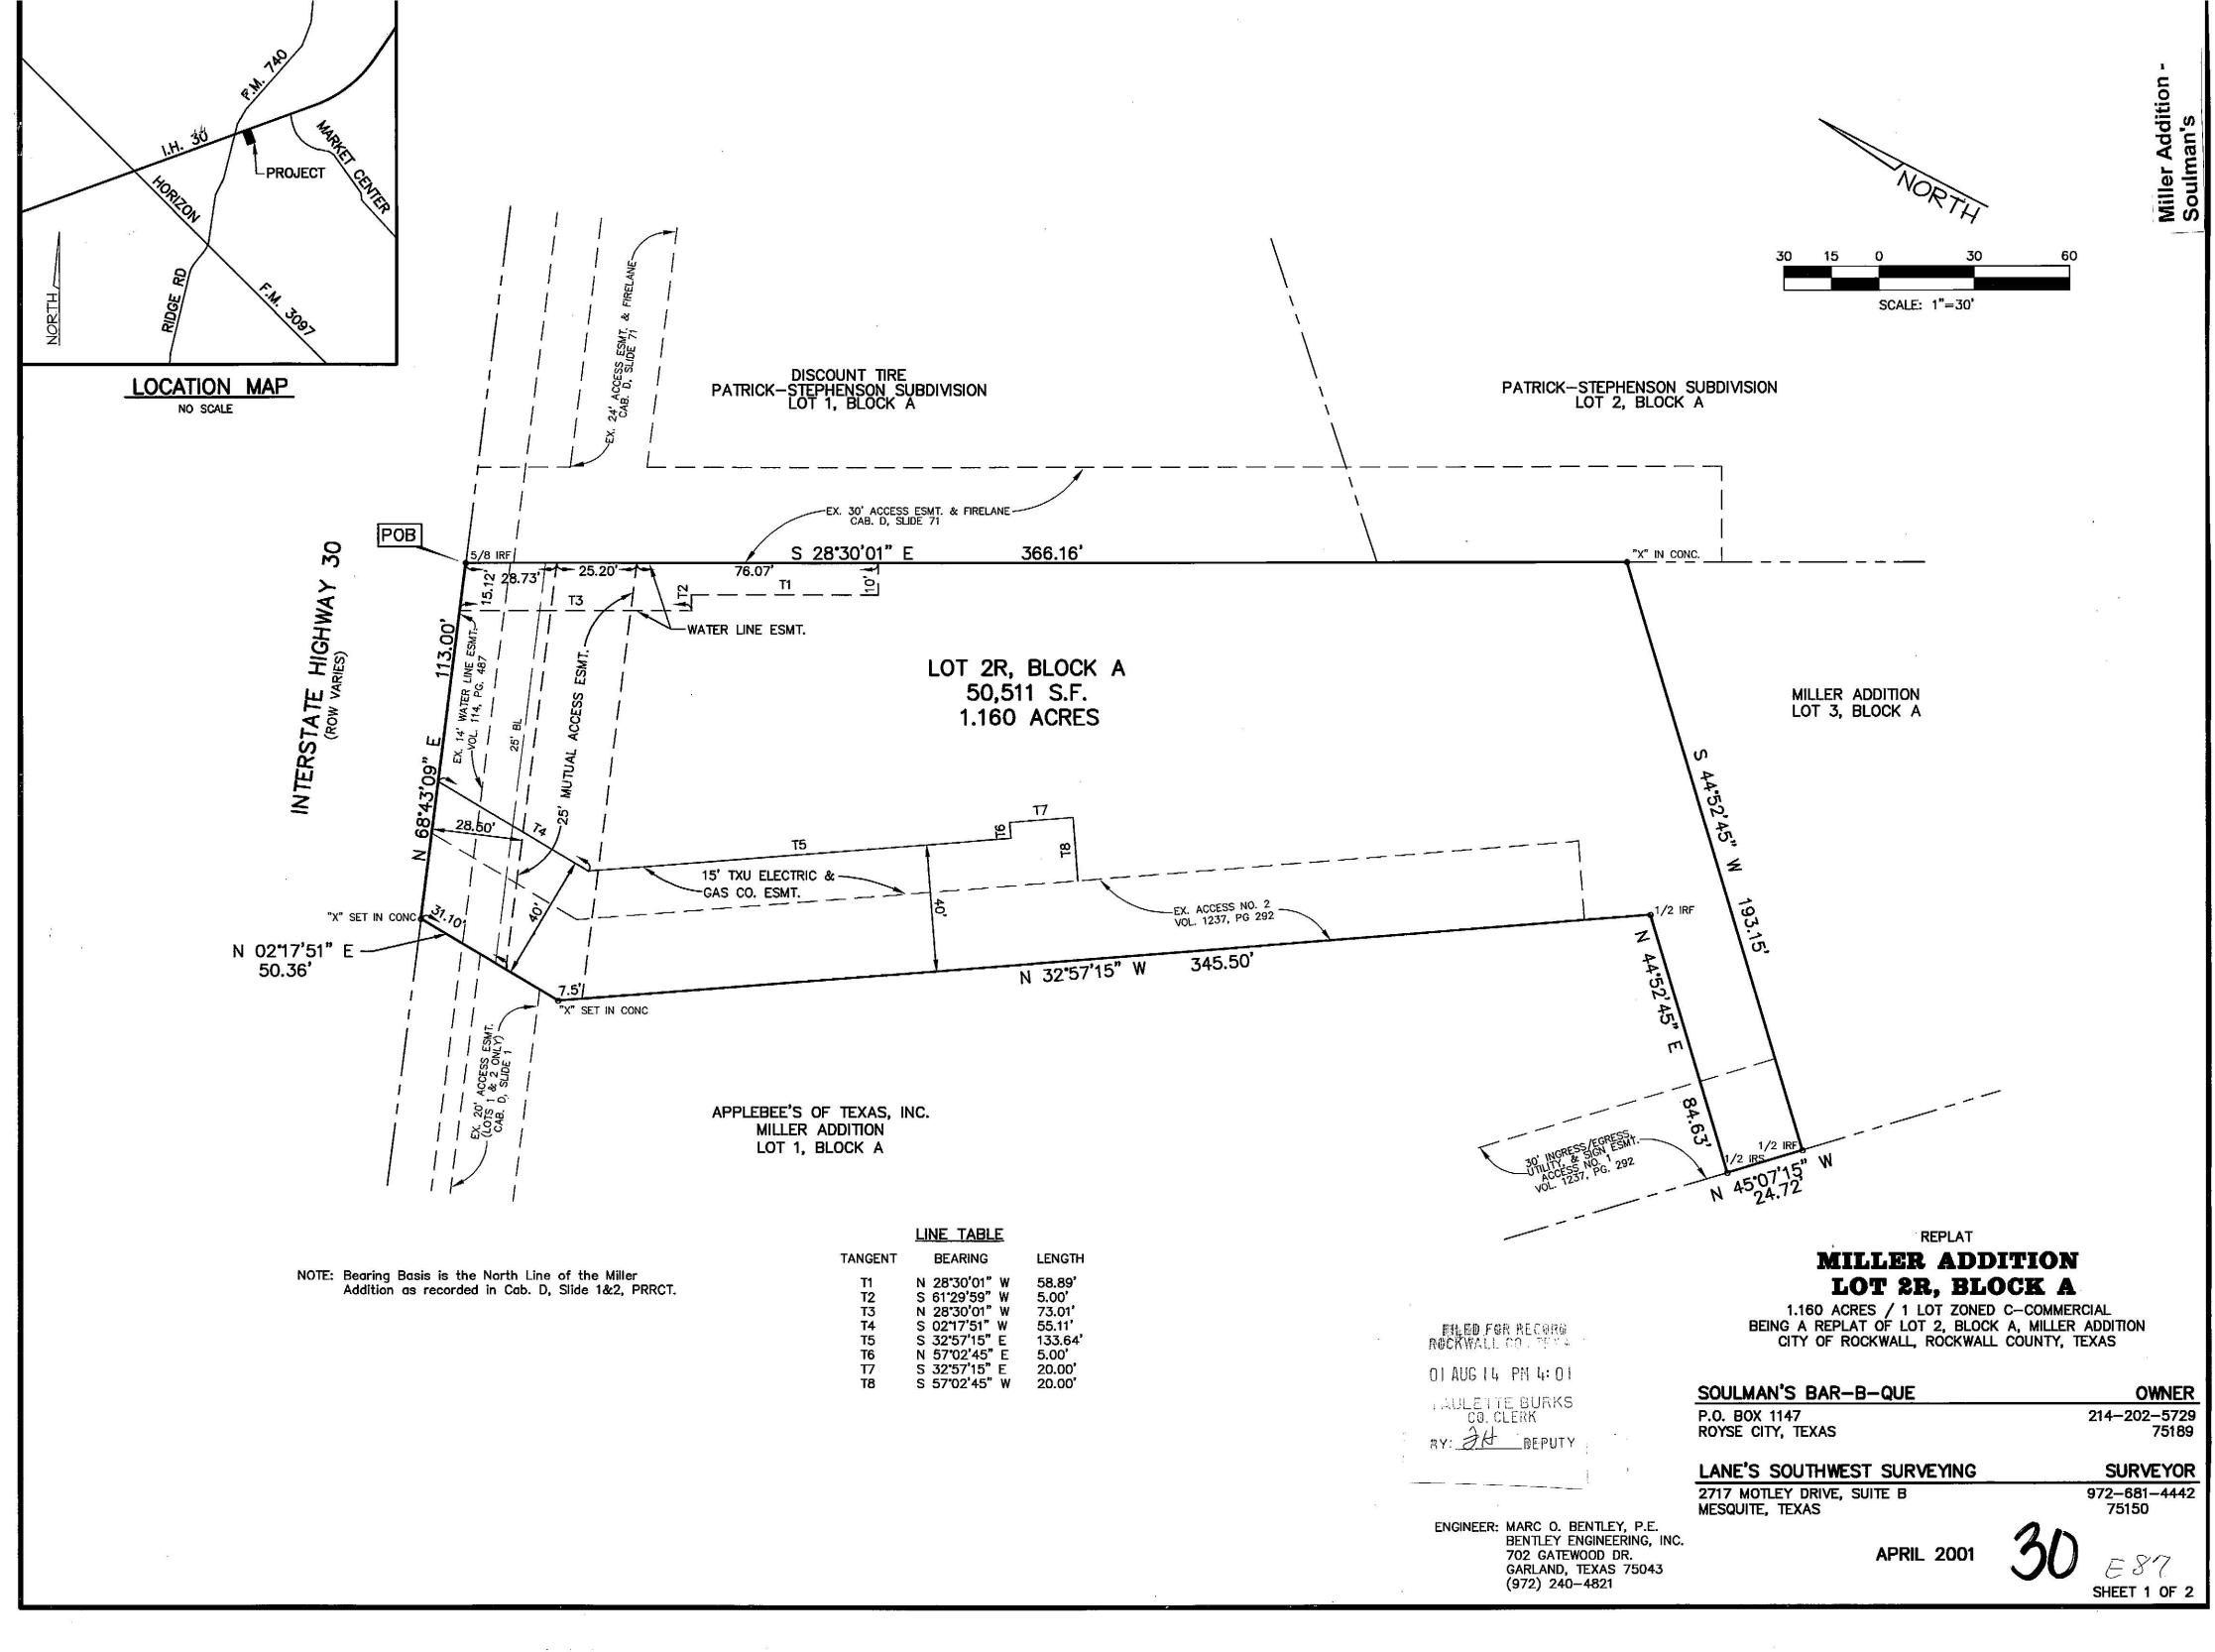

County, Texas and being more particularly described as follows:

WHEREAS, SOULMAN'S BAR-B-QUE, INC. is the owner of a tract situated in the J. Smith Survey,

an addition to the City of Rockwall as recorded in Cabinet D, Slides 1&2, Plat Records of Rockwall

Abstract 200, City of Rockwall, Rockwall County, Texas and being all of Lot 2, Block A, Miller Addition,

BEGINNING at an iron rod found at the northwest corner of Lot 1, Block A of the Patrick-Stephenson

THENCE South 44deg 52min 45sec East along the north line of said Lot 3, Block A, a distance of 193.15

THENCE North 45deg 07min 15sec West, a distance of 24.75 feet to a 1/2 iron rod set for corner, said

Addition as recorded in Cabinet D, Slide 71, Plat Records of Rockwall County, Texas, said point also

THENCE South 28deg 30min 01sec East along said the west line of said Lot 1, Block A, Patrick-Stephenson Addition, a distance of 366.16 feet to an "X" found in concrete for corner, said point also

feet to a 1/2 iron rod found for corner;

STATE OF TEXAS

and signed this plat.

Party with Mortgage or Lien Interest

NOW, THEREFORE, KNOW ALL MEN BY THESE PRESENTS:

COUNTY OF ROCKWALL I (we) the undersigned owner(s) of the land shown on this plat, and designated herein as LOT 2R, BLOCK A, MILLER ADDITION subdivision to the City of Rockwall, Texas, and whose name is subscribed hereto, hereby dedicate to the use of the public forever all streets, alleys, parks, water courses, drains, easements and public places thereon shown on the purpose and consideration therein expressed. I (we) further certify that all other parties who have a mortgage or lien interest in LOT 2R, BLOCK A, MILLER ADDITION subdivision have been notified

North 44deg 52min 45sec East, a distance of 84.63 feet to a 1/2 inch iron rod found for corner; North 32deg 57min 15sec West, a distance of 345.50 feet to an "X" set in concrete for corner: North 02deg 17min 51sec East, a distance of 50.36 feet to an "X" set in concrete for corner, said point also being in the south line of said Interstate highway 30; THENCE North 68deg 43min 09sec East along said south line of Interstate Highway 30, a distance of 113.00 feet the PLACE OF BEGINNING and containing 50,511 square feet or 1.160 acres of land more or less. SURVEYOR'S CERTIFICATE NOW, THEREFORE KNOW ALL MEN BY THESE PRESENTS: THAT I, J. L. LANE, R.P.L.S., do hereby certify that this plat was prepared from an actual and accurate survey of the land, and that the corner monuments shown thereon were properly placed under my personal supervision. Registered Professional Land Surveyor No. 2509 2509 STATE OF TEXAS COUNTY OF ROCKWALL This instrument was acknowledged before me on By: J. L. Lane. Heather L Caldwell 3-5-2005 My Commission Expires My Commission Expires: \_\_ March 05, 2005 RECOMMENDED FOR FINAL APPROVAL **APPROVED** I hereby certify that the above and foregoing plat of an faddition to the City of Rockwall, Texas, was approved by the City Council of the City of Rockwall on the Council of the City of Rockwall on the This approval shall be invalid unless the approved plat for such addition is recorded in the office of the County Clerk of Rockwall, County, Texas, within one hundred twenty (120) days from said date of approval.