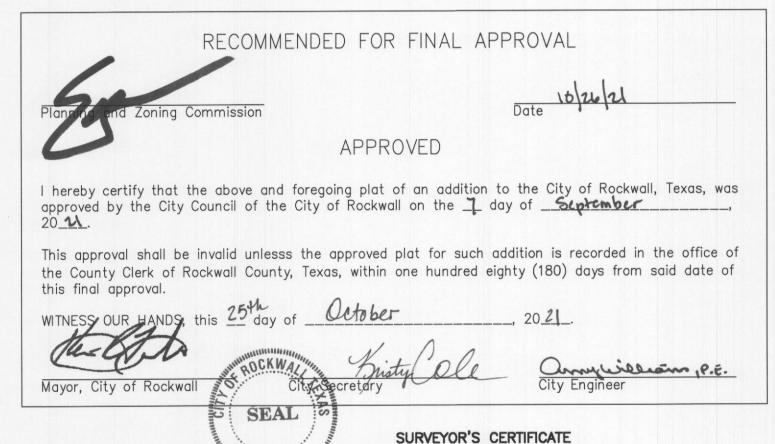

Rarold D. Fetty, III / Registered Professional Land Surveyor No. 5034

HAROLD D. FETTY III 5034 POFESSION A

JAY C. HOUSE

MY COMMISSION EXPIRES September 22, 2010

RECOMMENDED FOR FINAL APPROVAL

APPROVED

I hereby certify that the above and foregoing plat of MEADOWCREEK BUSINESS CENTER, PHASE 2, LOTS 4 & 5, BLOCK A, an addition to the City of Rockwall, Texas, was approved by the City Council of the City of Rockwall on the

This approval shall be invalid unless the approved plat for such addition is recorded in the office of the County Clerk of Rockwall, County, Texas, within one hundred eighty (180) days from said date of final approval.

### **APPROVED**

This approval shall be invalid unless the approved plat for such addition is recorded in office of the County Clerk of Rockwall, Texas, within one hundred eighty (180) days from said date of final approval.

layor, City of Rockwall

No Easement on this sheet of the replat to be abandoned. (See Sheet 2 of 2 of Replat for Abandonments)

STATE OF TEXAS

Before me, the undersigned authority, on this day personally appeared Management known to me to be the person whose name is subscribed to the foregoing instrument, and acknowledged to me that he executed the same for the purpose and consideration therein stated.