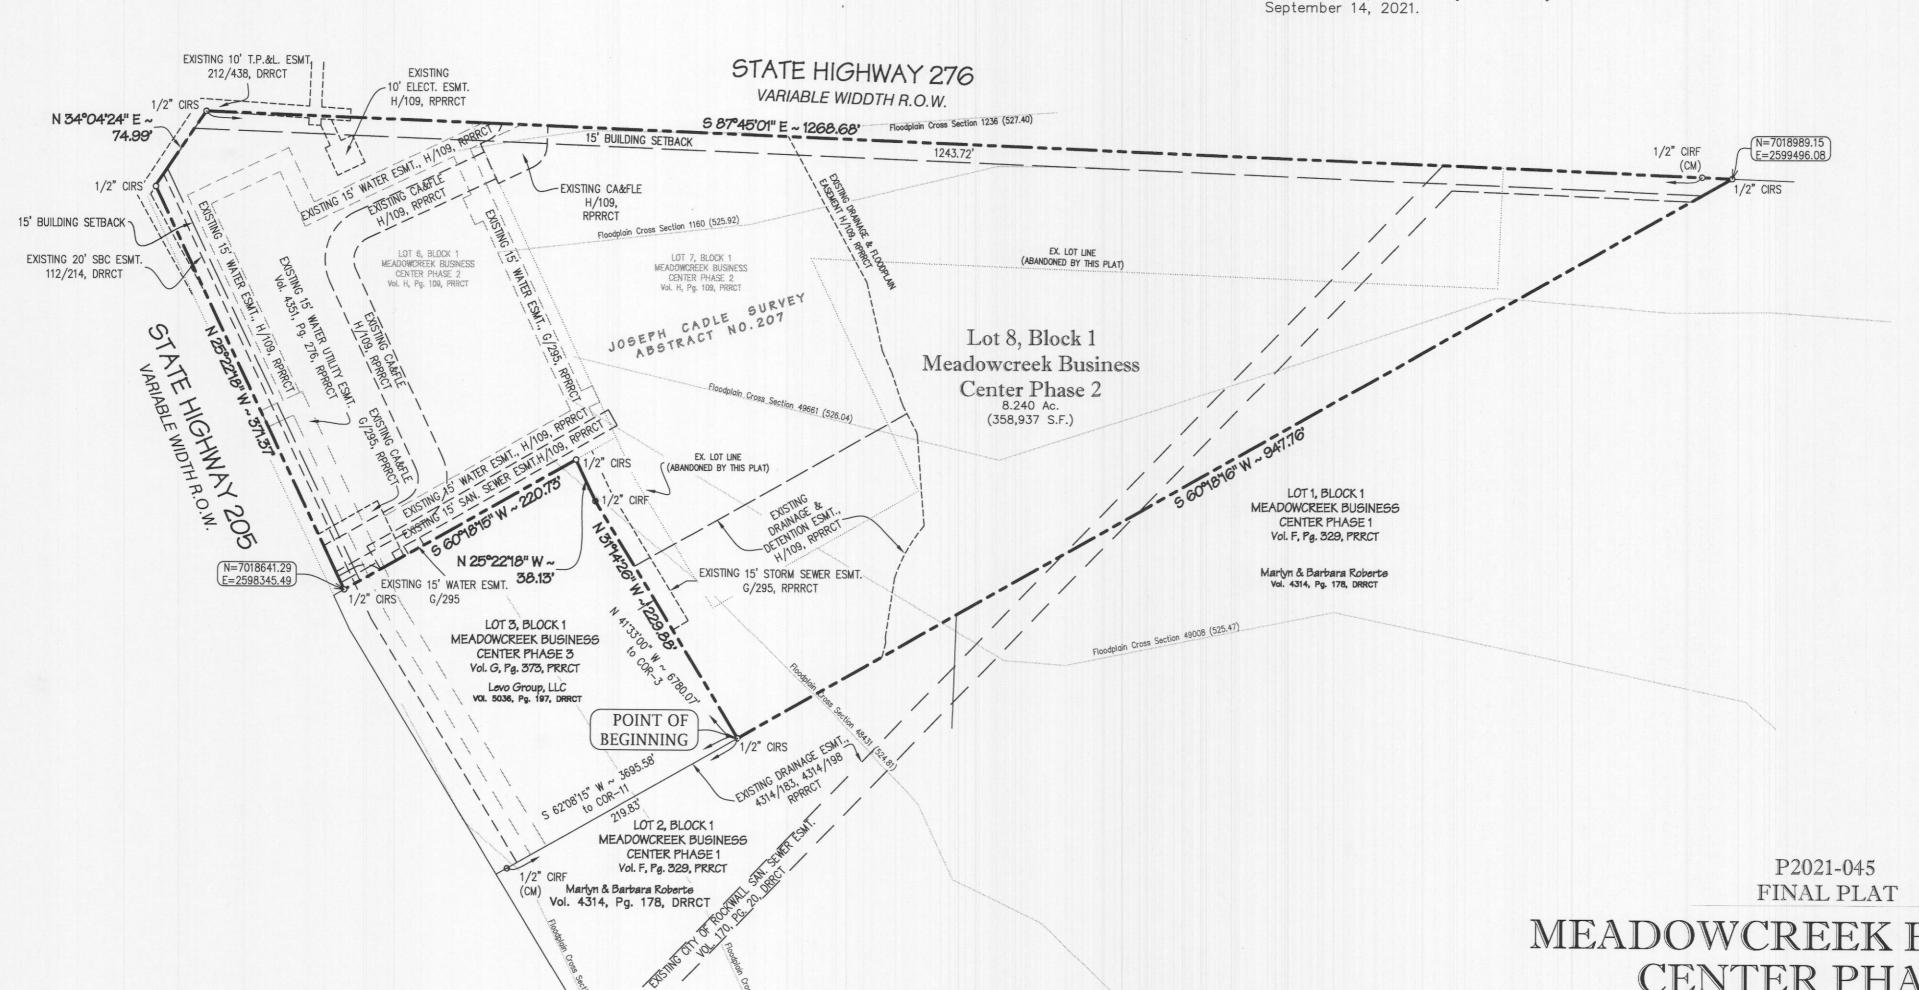

BEGINNING at a point for corner in the North line of said 145.955 acres tract, and being in the South right-of-way line of State Highway 276 at its intersection with the center of Buffalo Creek, said point being at the North corner of Lot 1, Block 1, of MEADOWCREEK BUSINESS CENTER, PHASE 1, an Addition to the City of Rockwall, Texas, according to the Plat thereof recorded in Cabinet F, Slide 329 of the Plat Records of Rockwall County, Texas;

THENCE S. 60 deg. 18 min. 55 sec. W. along the Northwest line of said Lot 1, Block 1, a distance of 947.76 feet to a 1/2" iron rod with yellow plastic cap stamped "R.S.C.I. RPLS 5034"found for corner;

THENCE N. 31 deg. 13 min. 46 sec. W. a distance of 229.88 feet to 1/2" iron rod with yellow plastic cap stamped "R.S.C.I. RPLS 5034" found for corner;

THENCE N. 25 deg. 21 min. 38 sec. W. a distance of 38.13 feet to a 1/2" iron rod with yellow plastic cap stamped "R.S.C.I. RPLS 5034" found for corner;

THENCE S. 60 deg. 18 min. 55 sec. W. a distance of 230.76 feet to a 1/2" iron rod with yellow plastic cap stamped "R.S.C.I. RPLS 5034" found for corner in the Northeast right-of-way line of State Highway 205;

THENCE N. 25 deg. 21 min. 38 sec. W. along said right-of-way line, a distance of 366.22 feet to a wooden TXDOT right-of-way marker found for corner at the cutback in said right-of-way at State

THENCE N. 34 deg. 05 min. 04 sec. E. along said cutback right-of-way line, a distance of 86.60 feet to a concrete TXDOT right-of-way monument found for corner in the South right-of-way line of State

THENCE S. 87 deg. 44 min. 21 sec. E. along the South right-of-way line of State Highway 276, at 1243.68 feet pass a 1/2" iron rod with yellow plastic cap stamped "R.S.C.I. RPLS 5034"set for witness and continuing for a total distance of 1268.68 feet to the POINT OF BEGINNING and containing 362,625 square feet or 8.32 acres of land.

BEING all of Lots 4 & 5, Block 1, Meadowcreek Business Center Phase 2, an addition to the City of Rockwall, Rockwall County, Texas, according to the plat thereof recorded in Cabinet G, Slide S, Plat Records, Rockwall County, Texas, and being more particularly described by metes and bounds as follows:

BEGINNING at a 1/2-inch capped iron rod (stamped "RSCI 5034") found for the most Southerly South corner of Said Lot

THENCE North 31°13'46" West, with the West line of said Lot 4, a distance of 229.88 feet to a 1/2-inch capped iron rod (stamped "RSCI 5034") found for corner;

THENCE North 25°21'38" West, continuing with said West-line, a distance of 38.33 feet to a 1/2-inch capped iron rod (stamped "RSCI 5034") found in a south line of said Lot 4, same being the north line of a tract of land described by deed to Levo Group, LLC. as recorded in Volume 5036, Page 197 Deed Records, Rockwall County, Texas (D.R.R.C.T.);

THENCE South 60°18'55" West, a distance of 220.84 feet to a 5/8-inch capped iron rod (stamped "BHB-INC") set in the Northeast right-of-way line of State Highway 205 (a variable width right-of-way) for the Southwest corner of said Lot 4;

THENCE North 25°21'38" West, with said Northeast right-of-way line, a distance of 371.46 feet to at a 5/8-inch capped iron rod (stamped "BHB INC") set for the Southerly end of a corner-clip at the Southeast intersection of the South right-of-way line of State Highway 276 (a variable width right-of-way) and the Northeast right-of-way line of said State

THENCE North 33°15'04" East, with said corner-clip, a distance of 74.99 feet to the remains of a concrete TxDOT monument for the Northerly end of said corner-clip:

THENCE South 87°44'21" East, with said South right-of-way line, a distance of 1,268.68 feet to a point for the East

THENCE South 60°18'55" West, leaving said South right-of-way line and with the Southeast line of said Lot 4, a distance of 947.76 feet to the POINT OF BEGINNING and containing 8.238 acres of land, or 358,870 square feet, more or less.