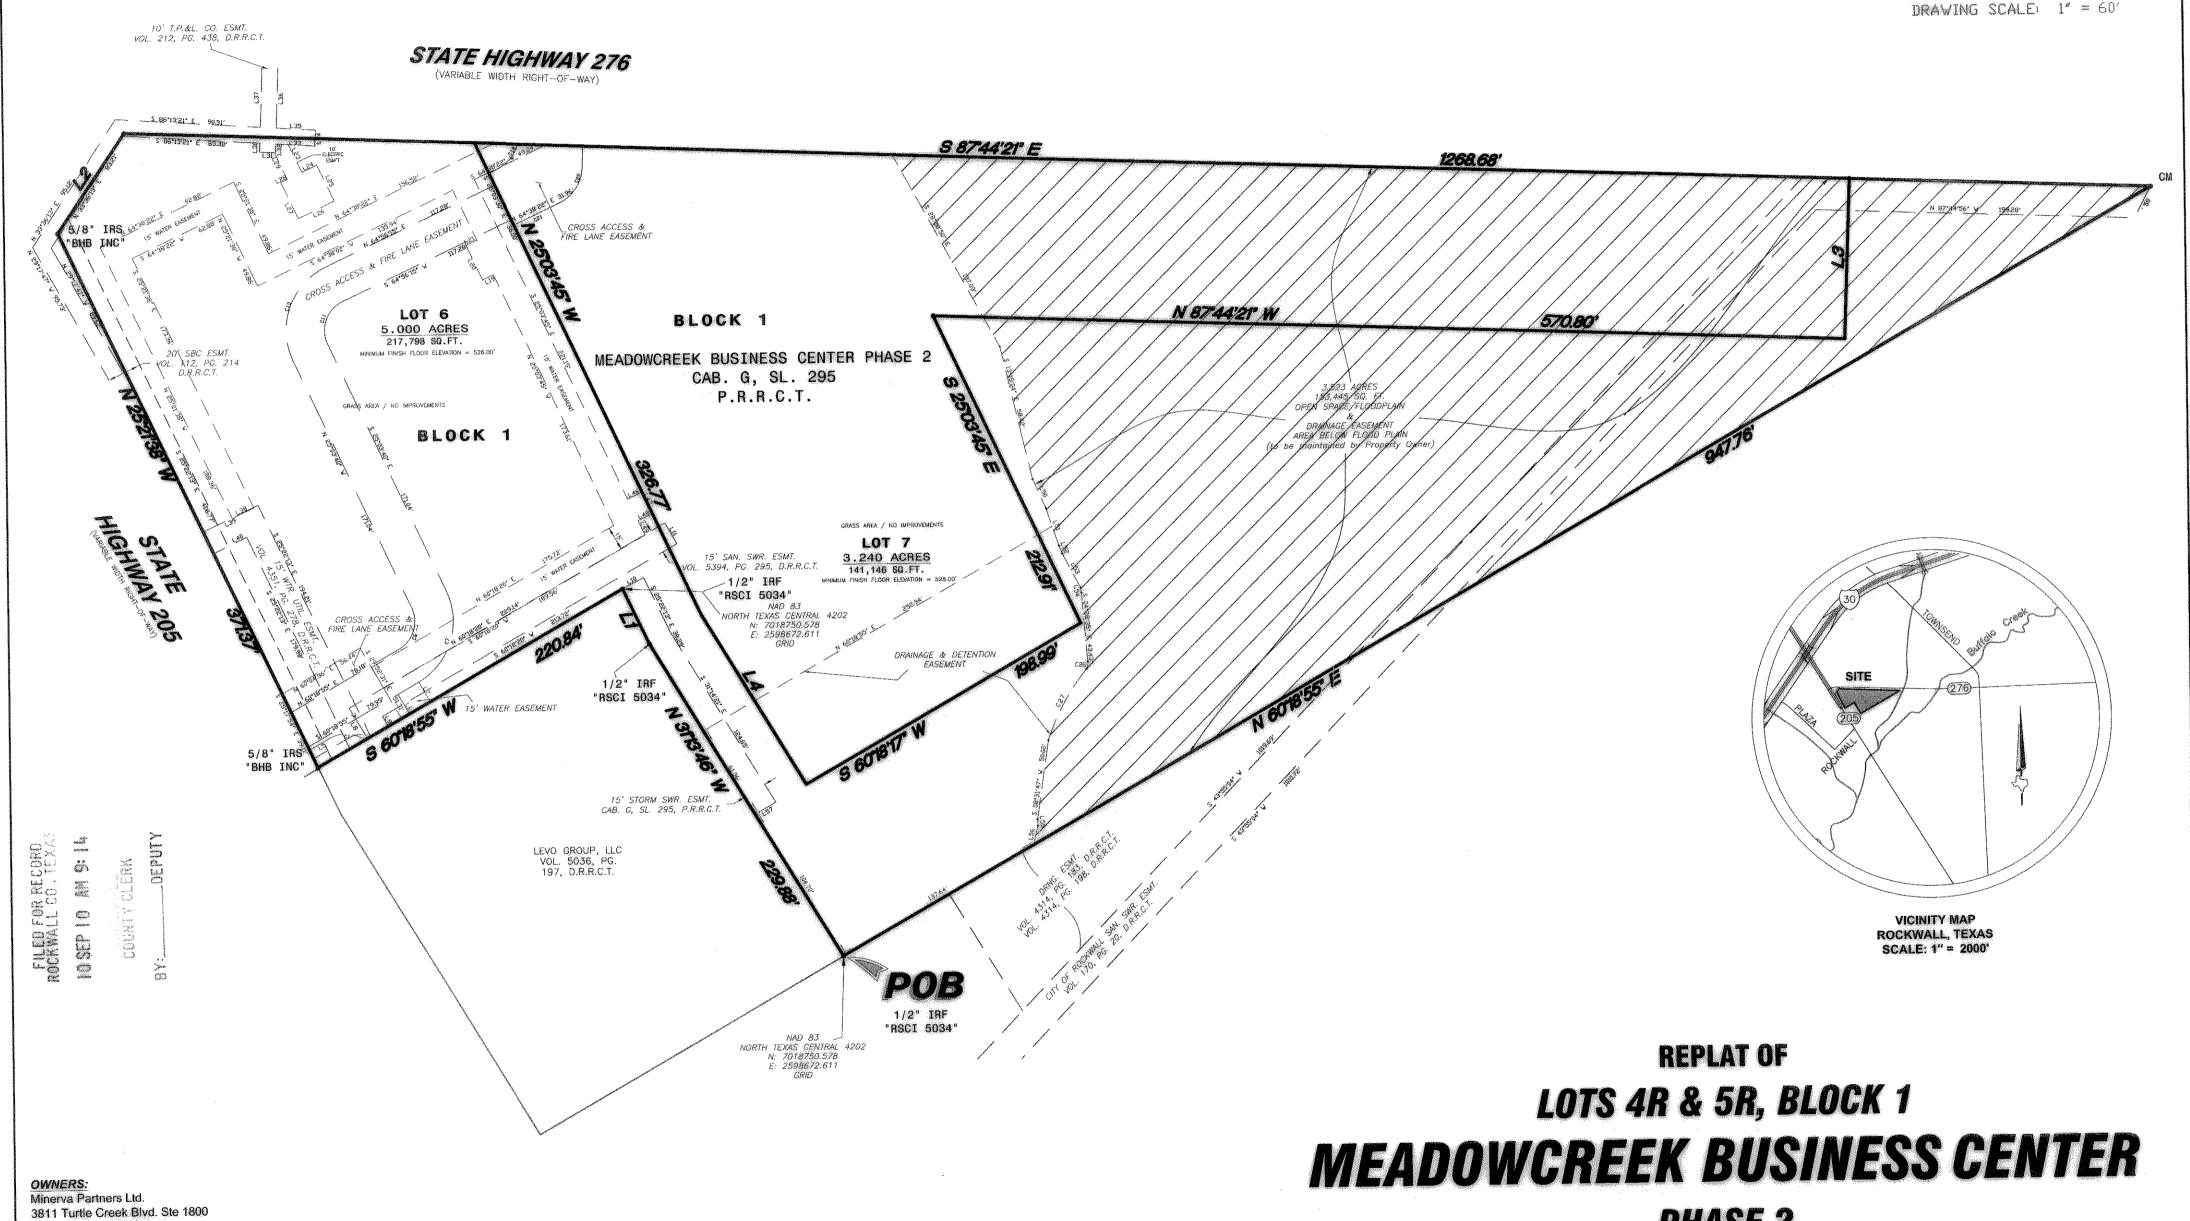

### **Owner's Certificate**

STATE OF TEXAS CITY OF ROCKWALL

WHEREAS Minerva Partners, Ltd., a Texas Limited Partnership, being the owner of a tract of land in the County of Rockwall, State of Texas, said tract being described as follows:

BEING all of Lots 4 & 5, Block 1, Meadowcreek Business Center Phase 2, an addition to the City of Rockwall, Rockwall County, Texas, according to the plat thereof recorded in Cabinet G, Slide S, Plat Records, Rockwall County, Texas, and being more particularly described by metes and bounds as follows:

BEGINNING at a 1/2-inch capped iron rod (stamped "RSCI 5034") found for the most Southerly South corner of Said Lot

THENCE North 31°13'46" West, with the West line of said Lot 4, a distance of 229.88 feet to a 1/2-inch capped iron rod (stamped "RSCI 5034") found for corner;

THENCE North 25°21'38" West, continuing with said West-line, a distance of 38.33 feet to a 1/2-inch capped iron rod (stamped "RSCI 5034") found in a south line of said Lot 4, same being the north line of a tract of land described by deed to Levo Group, LLC. as recorded in Volume 5036, Page 197 Deed Records, Rockwall County, Texas (D.R.R.C.T.);

THENCE South 60°18'55" West, a distance of 220.84 feet to a 5/8-inch capped iron rod (stamped "BHB-INC") set in the Northeast right-of-way line of State Highway 205 (a variable width right-of-way) for the Southwest corner of said Lot 4;

THENCE North 25°21'38" West, with said Northeast right-of-way line, a distance of 371.46 feet to at a 5/8-inch capped iron rod (stamped "BHB INC") set for the Southerly end of a corner-clip at the Southeast intersection of the South right-of-way line of State Highway 276 (a variable width right-of-way) and the Northeast right-of-way line of said State

THENCE North 33°15'04" East, with said corner-clip, a distance of 74.99 feet to the remains of a concrete TxDOT monument for the Northerly end of said corner-clip:

THENCE South 87°44'21" East, with said South right-of-way line, a distance of 1,268.68 feet to a point for the East

THENCE South 60°18'55" West, leaving said South right-of-way line and with the Southeast line of said Lot 4, a distance of 947.76 feet to the POINT OF BEGINNING and containing 8.238 acres of land, or 358,870 square feet, more or less.