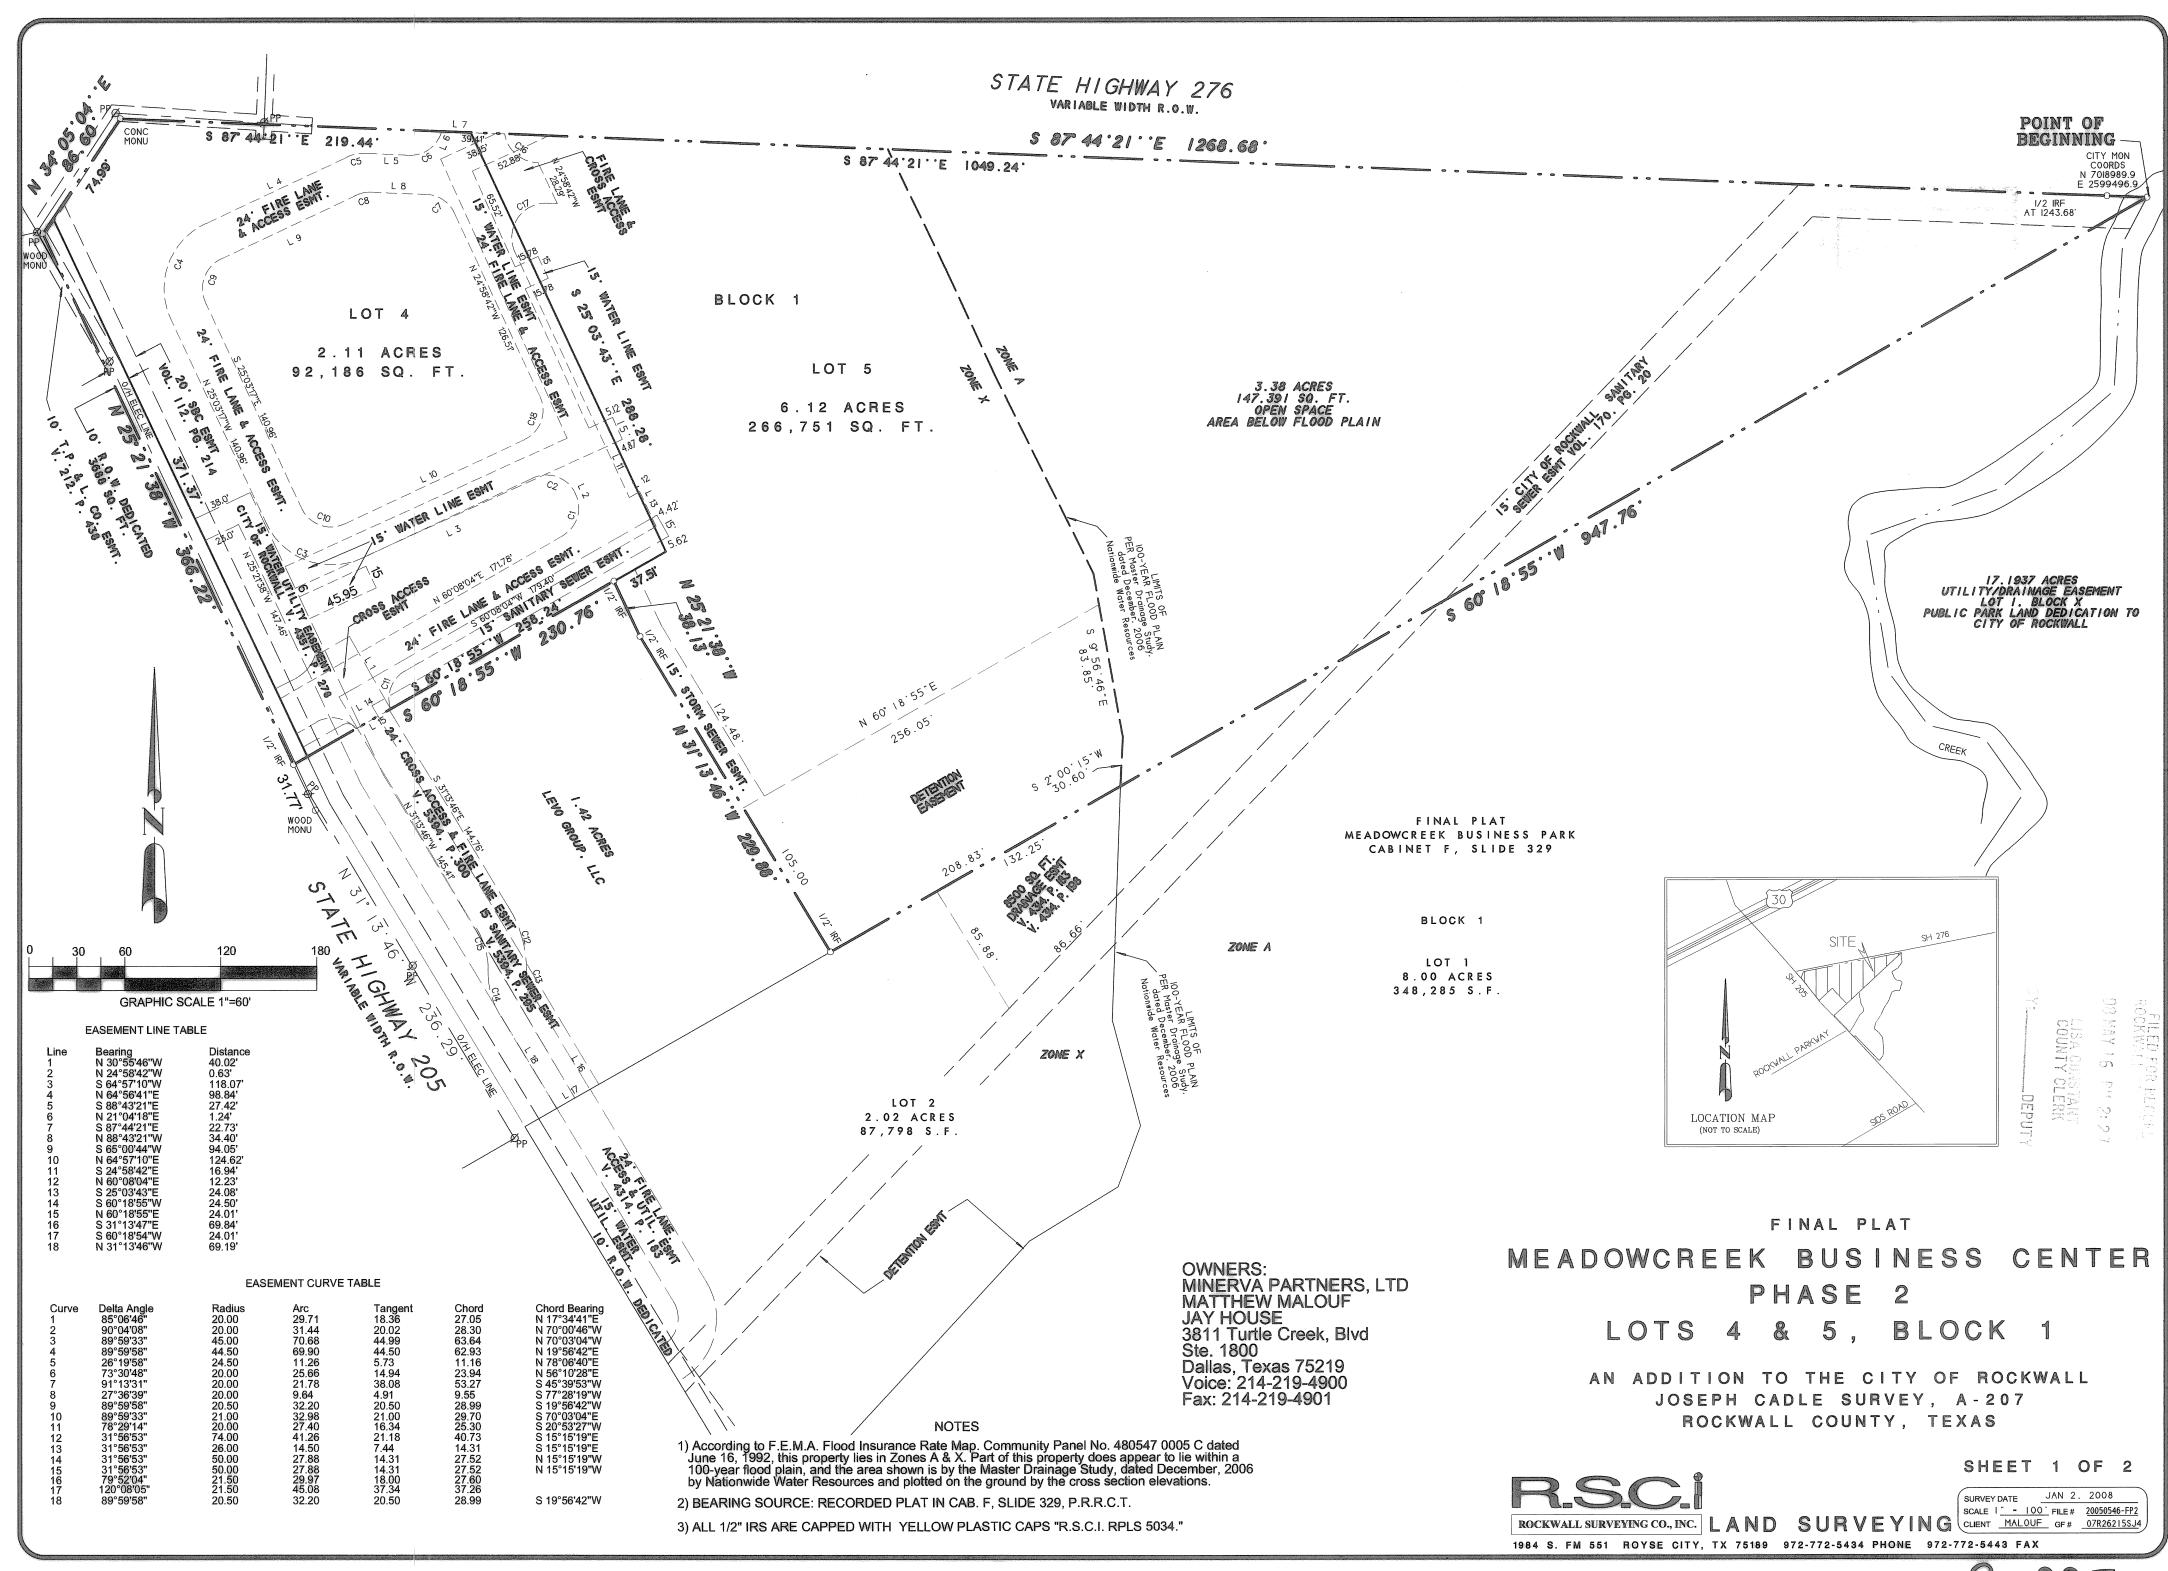

## (Public Dedication)

WHEREAS MINERVA PARTNERS, LTD., BEING THE OWNER OF A TRACT OF land in the City of Rockwall, County of Rockwall, State of Texas, said tract being described as follows:

All that certain lot, tract or parcel of land situated in the JOSEPH CADLE SURVEY, ABSTRACT NO. 65, City of Rockwall, Rockwall County, Texas, and being a part of that 145.955 acres tract of land described as Tract 2 in a Correction Warranty deed from D.L. Johnson to The Cambridge Companies, Inc., dated December 31, 1975 and being recorded in Volume 119, Page 1019 of the Real Property Records of Rockwall County Texas, and being more particularly described as follows: Records of Rockwall County, Texas, and being more particularly described as follows:

BEGINNING at a point for corner in the North line of said 145.955 acres tract, and being in the South right-of-way line of State Highway 276 at its intersection with the center of Buffalo Creek, said point being at the North corner of Lot 1, Block 1, of MEADOWCREEK BUSINESS CENTER, PHASE 1, an Addition to the City of Rockwall, Texas, according to the Plat thereof recorded in Cabinet F, Slide 329 of the Plat Records of Rockwall County, Texas;

THENCE S. 60 deg. 18 min. 55 sec. W. along the Northwest line of said Lot 1, Block 1, a distance of 947.76 feet to a 1/2" iron rod with yellow plastic cap stamped "R.S.C.I. RPLS 5034"found for corner;

THENCE N. 31 deg. 13 min. 46 sec. W. a distance of 229.88 feet to 1/2" iron rod with yellow plastic cap stamped "R.S.C.I. RPLS 5034" found for corner;

THENCE N. 25 deg. 21 min. 38 sec. W. a distance of 38.13 feet to a 1/2" iron rod with yellow plastic cap stamped "R.S.C.I. RPLS 5034" found for corner;

THENCE S. 60 deg. 18 min. 55 sec. W. a distance of 230.76 feet to a 1/2" iron rod with yellow plastic cap stamped "R.S.C.I. RPLS 5034" found for corner in the Northeast right-of-way line of State Highway 205;

THENCE N. 25 deg. 21 min. 38 sec. W. along said right-of-way line, a distance of 366.22 feet to a wooden TXDOT right-of-way marker found for corner at the cutback in said right-of-way at State

THENCE N. 34 deg. 05 min. 04 sec. E. along said cutback right-of-way line, a distance of 86.60 feet to a concrete TXDOT right-of-way monument found for corner in the South right-of-way line of State

THENCE S. 87 deg. 44 min. 21 sec. E. along the South right-of-way line of State Highway 276, at 1243.68 feet pass a 1/2" iron rod with yellow plastic cap stamped "R.S.C.I. RPLS 5034"set for witness and continuing for a total distance of 1268.68 feet to the POINT OF BEGINNING and containing 362,625 square feet or 8.32 acres of land.

BEING all of Lots 4 & 5, Block 1, Meadowcreek Business Center Phase 2, an addition to the City of Rockwall, Rockwall County, Texas, according to the plat thereof recorded in Cabinet G, Slide S, Plat Records, Rockwall County, Texas, and being more particularly described by metes and bounds as follows:

BEGINNING at a 1/2-inch capped iron rod (stamped "RSCI 5034") found for the most Southerly South corner of Said Lot

THENCE North 31°13'46" West, with the West line of said Lot 4, a distance of 229.88 feet to a 1/2-inch capped iron rod (stamped "RSCI 5034") found for corner;

THENCE North 25°21'38" West, continuing with said West-line, a distance of 38.33 feet to a 1/2-inch capped iron rod (stamped "RSCI 5034") found in a south line of said Lot 4, same being the north line of a tract of land described by deed to Levo Group, LLC. as recorded in Volume 5036, Page 197 Deed Records, Rockwall County, Texas (D.R.R.C.T.);

THENCE South 60°18'55" West, a distance of 220.84 feet to a 5/8-inch capped iron rod (stamped "BHB-INC") set in the Northeast right-of-way line of State Highway 205 (a variable width right-of-way) for the Southwest corner of said Lot 4;

THENCE North 25°21'38" West, with said Northeast right-of-way line, a distance of 371.46 feet to at a 5/8-inch capped iron rod (stamped "BHB INC") set for the Southerly end of a corner-clip at the Southeast intersection of the South right-of-way line of State Highway 276 (a variable width right-of-way) and the Northeast right-of-way line of said State

THENCE North 33°15'04" East, with said corner-clip, a distance of 74.99 feet to the remains of a concrete TxDOT monument for the Northerly end of said corner-clip:

THENCE South 87°44'21" East, with said South right-of-way line, a distance of 1,268.68 feet to a point for the East

THENCE South 60°18'55" West, leaving said South right-of-way line and with the Southeast line of said Lot 4, a distance of 947.76 feet to the POINT OF BEGINNING and containing 8.238 acres of land, or 358,870 square feet, more or less.