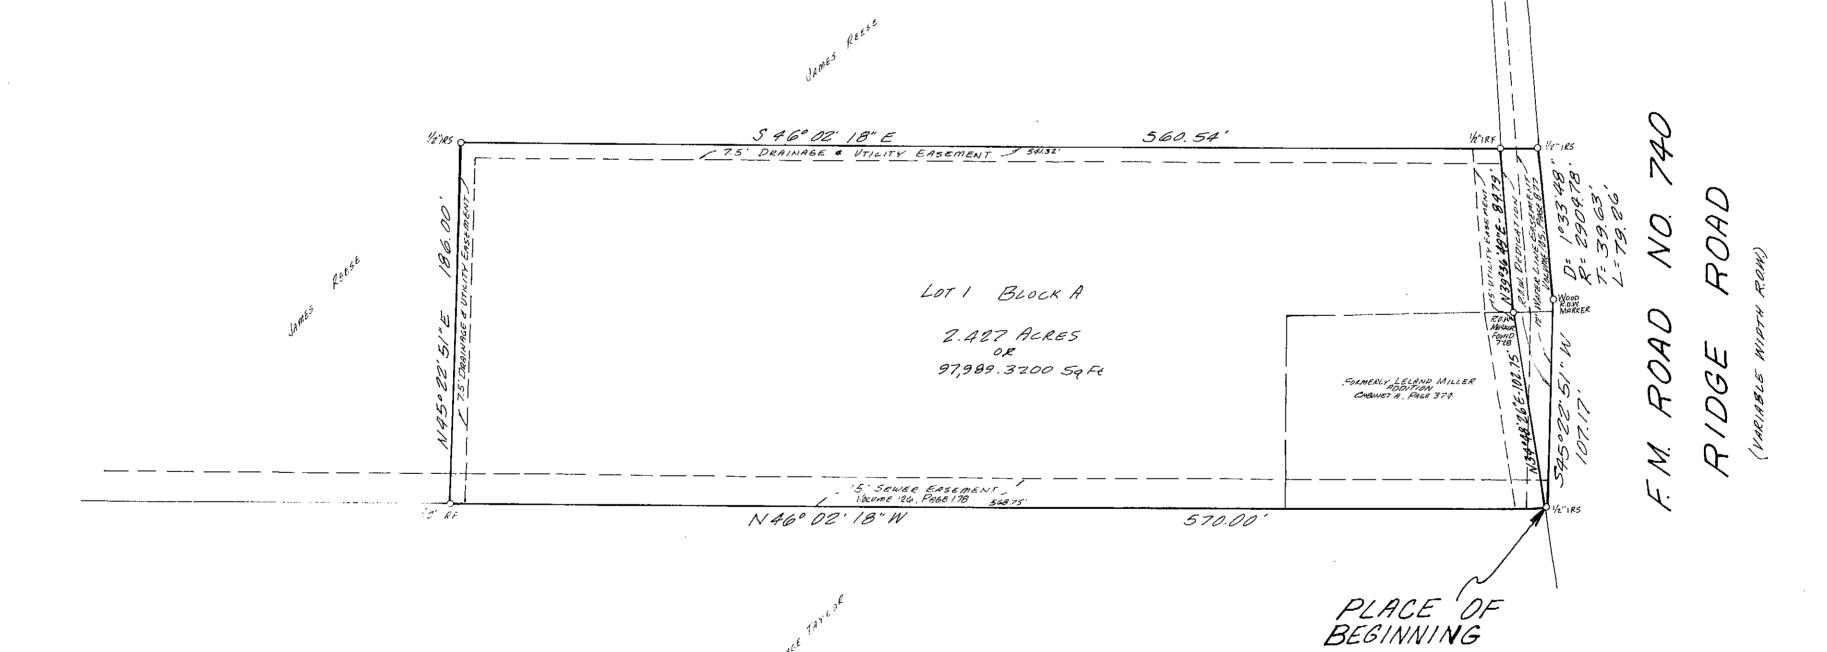

BEING a tract of land situated in the E.P.G. Chisum Survey, Abstract No. 64, City of Rockwall, Rockwall County Texas, and being all of Lot 1 of Leland Miller Addition, an addition to the City of Rockwall, as recorded in Cabinet A, Page 374, and part of that tract as conveyed to James Reese, as recorded in Volume 53, Page 373, Deed Records of Rockwall County, Texas, and being more particularly described as follows;

BEGINNING at the South corner of the Leland Miller Addition, said point being on the Westerly line of F.M. Road No. 740 (Ridge Road) a 1/2 inch iron rod set for corner;

THENCE North 46 degrees 02 minutes 18 seconds West, leaving the Westerly line of F.M. Road No. 740 (Ridge Road) a distance of 570.90 feet to a 1/2 inch iron rod found for corner;

THENCE North 45 degrees 22 minutes 51 seconds East, a distance of 186.00 feet to a 1/2 inch iron rod set for corner;

THENCE South 46 degrees 02 minutes 18 seconds East, a distance of 560.54 feet to a 1/2 inch iron rod found on the Westerly line of F.M. Road No. 740 (Ridge Road), said being the beginning of a curve to the right having a central angle of 1 degree 33 minutes 48 seconds and a radius of 2904.78 feet with a chord distance of 79.25 feet and a chord bearing of South 45 degrees 38 minutes 34 seconds West to a 1/2 inch iron rod found for

THENCE along the Westerly line of F.M. Road No, 740, (Ridge Road), the following; Around said curve an arc distance of 79.26 feet to the end of said curve, a wood R.O.W. marker for corner;

South 45 degrees 22 minutes 51 seconds West, a distance of 107.17 feet to the PLACE OF BEGINNING and containing 97,989.3200 square feet or 2.427 acres of land.