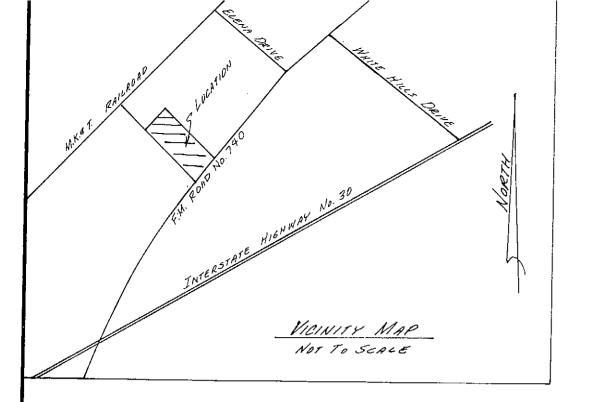

BEING a tract of land situated in the E.P.G. Chisum Survey, Abstract No. 64, City of Rockwall, Rockwall County Texas, and being all of Lot 1 of Leland Miller Addition, an addition to the City of Rockwall, as recorded in Cabinet A, Page 374, and part of that tract as conveyed to James Reese, as recorded in Volume 53, Page 373, Deed Records of Rockwall County, Texas, and being more particularly described as follows;

BEGINNING at the South corner of the Leland Miller Addition, said point being on the Westerly line of F.M. Road No. 740 (Ridge Road) a 1/2 inch iron rod set for corner;

THENCE North 46 degrees 02 minutes 18 seconds West, leaving the Westerly line of F.M. Road No. 740 (Ridge Road) a distance of 570.90 feet to a 1/2 inch iron rod found for corner;

THENCE North 45 degrees 22 minutes 51 seconds East, a distance of 186.00 feet to a 1/2 inch iron rod set for corner;

THENCE South 46 degrees 02 minutes 18 seconds East, a distance of 560.54 feet to a 1/2 inch iron rod found on the Westerly line of F.M. Road No. 740 (Ridge Road), said being the beginning of a curve to the right having a central angle of 1 degree 33 minutes 48 seconds and a radius of 2904.78 feet with a chord distance of 79.25 feet and a chord bearing of South 45 degrees 38 minutes 34 seconds West to a 1/2 inch iron rod found for

THENCE along the Westerly line of F.M. Road No, 740, (Ridge Road), the following; Around said curve an arc distance of 79.26 feet to the end of said curve, a wood R.O.W. marker for corner;

South 45 degrees 22 minutes 51 seconds West, a distance of 107.17 feet to the PLACE OF BEGINNING and containing 97,989.3200 square feet or 2.427 acres of land.