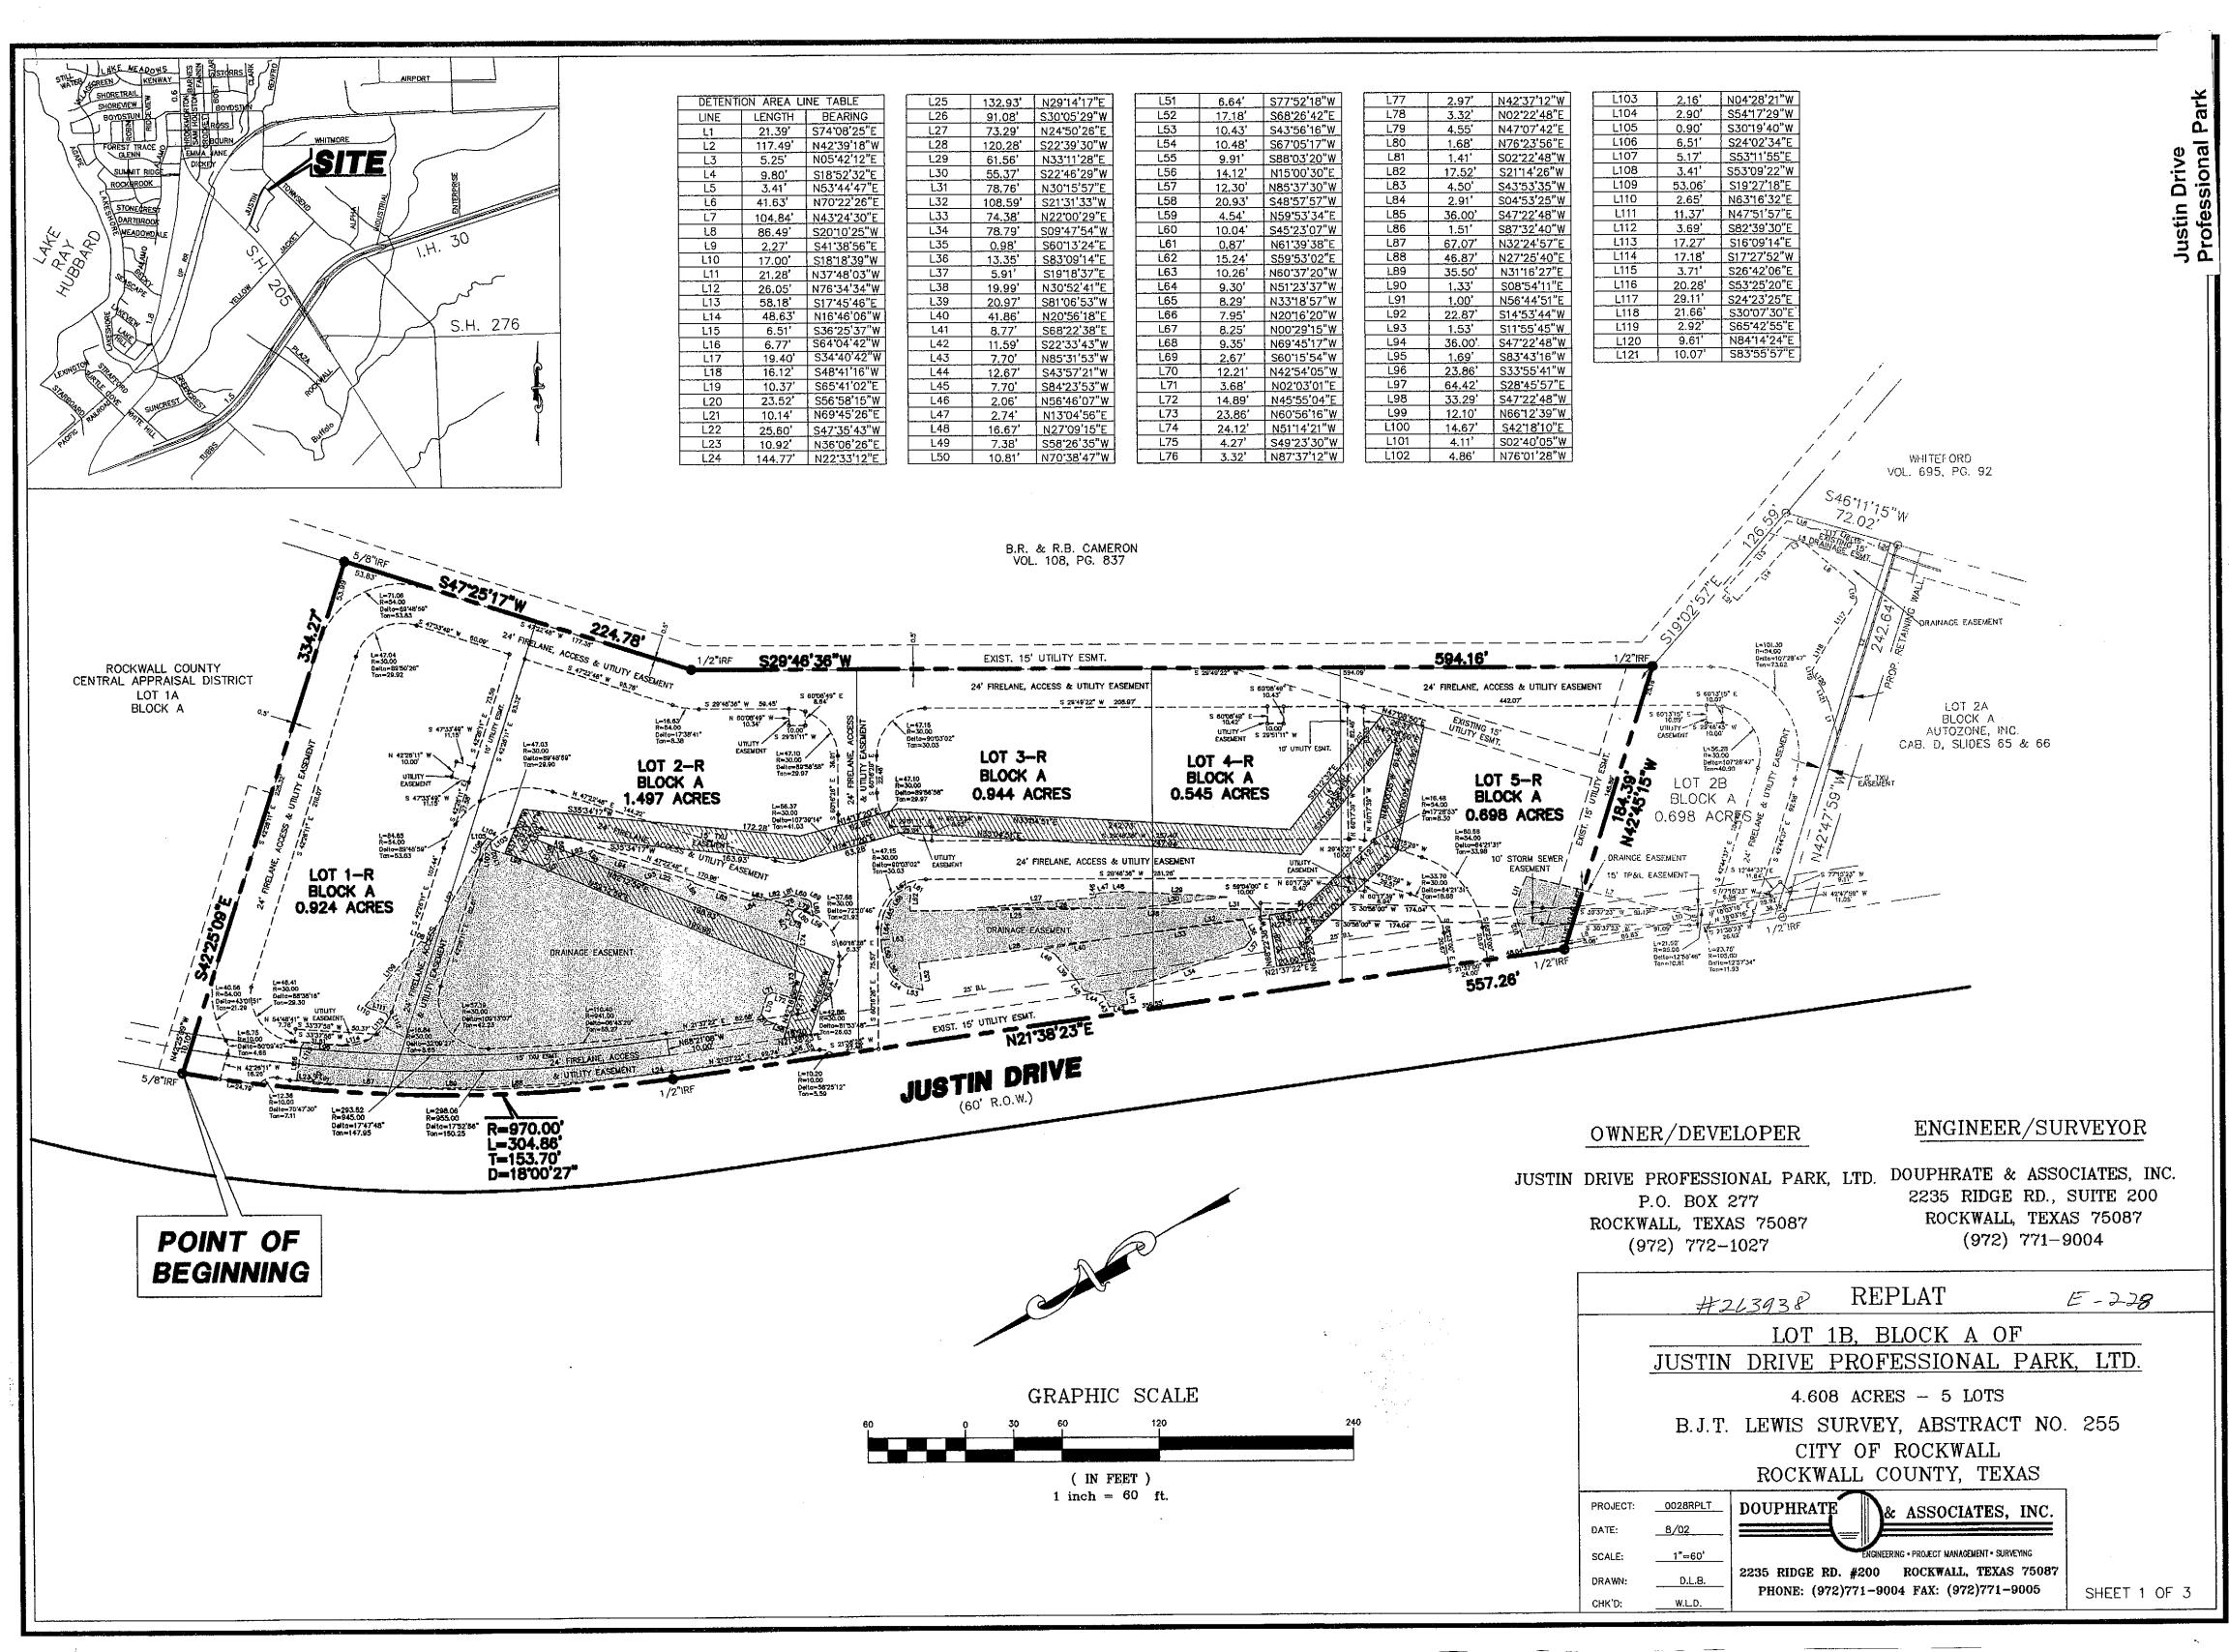

## LEGAL DESCRIPTION

BEING, A TRACT OF LAND SITUATED IN THE B.J.T. LEWIS SURVEY, ABSTRACT NO. 255, CITY OF ROCKWALL, ROCKWALL COUNTY, TEXAS, AND BEING ALL OF LOT 2B, BLOCK A OF JUSTIN DRIVE PROFESSIONAL PARK, LTD. AS RECORDED IN CABINET E, SLIDE 75 OF THE PLAT RECORDS OF ROCKWALL COUNTY, TEXAS, AND BEING MORE PARTICULARLY DESCRIBED BY METES AND BOUNDS AS FOLLOWS:

BEGINNING, AT A 1/2" IRON ROD FOUND ON THE SOUTHEAST LINE OF JUSTIN DRIVE (A 60' R.O.W.), SAID POINT BEING THE MOST WESTERLY CORNER OF SAID LOT 2B, BLOCK A AND ALSO BEING THE MOST NORTHERLY CORNER OF LOT 2A, BLOCK A OF AUTOZONE, INC. ADDITION, AN ADDITION TO THE CITY OF ROCKWALL AS RECORDED IN CABINET D, SLIDES 65 AND 66 OF SAID PLAT RECORDS:

THENCE, NORTH 21'38'23" EAST, ALONG THE SOUTHEAST LINE OF JUSTIN DRIVE, A DISTANCE OF 136.50 FEET TO A 1/2" IRON ROD FOUND AT THE MOST NORTHERLY CORNER OF SAID LOT 2B, BLOCK A, SAME BEING THE MOST WESTERLY CORNER OF LOT 1B, BLOCK A OF SAID ADDITION;

STATE OF TEXAS COUNTY OF ROCKWALL

Before me, the undersigned author known to me to be the person wh acknowledged to me that he execution

Given upon my hand and seal of

( IN FEET ) 1 inch = 40 ft.

THENCE, SOUTH 42'45'15" EAST, LEAVING JUSTIN DRIVE A NORTHEAST LINE OF SAID LOT 2B, A DISTANCE OF 184.39 FOUND AT THE MOST SOUTHERLY CORNER OF SAID LOT 1 THE NORTHWEST LINE OF A TRACT AS CONVEYED TO B.R. RECORDED IN VOLUME 108, PAGE 837 OF THE DEED RECO COUNTY, TEXAS:

THENCE, SOUTH 19'02'57" EAST, CONTINUING ALONG THE SAID LOT 2B, A DISTANCE OF 126.59 FEET TO A 1/2" IR EASTERLY CORNER OF SAME, AND ALSO BEING A NORTHE TRACT AS RECORDED IN VOLUME 695, PAGE 92, OF SAID

THENCE, SOUTH 46'11'15" WEST, A DISTANCE OF 72.02 FE FOUND AT THE MOST SOUTHERLY CORNER OF SAID LOT 2 MOST EASTERLY CORNER OF LOT 2A, BLOCK A, AUTOZON ADDITION TO THE CITY OF ROCKWALL AS RECORDED IN C/ AND 66 OF SAID PLAT RECORDS;

THENCE, NORTH 42'47'59" WEST, ALONG THE NORTHEAST AUTOZONE TRACT, A DISTANCE OF 242.64 FEET TO THE CONTAINING 0.698 ACRES.

1. No buildings shall be constructed or placed upon, over, or across the utility easements as