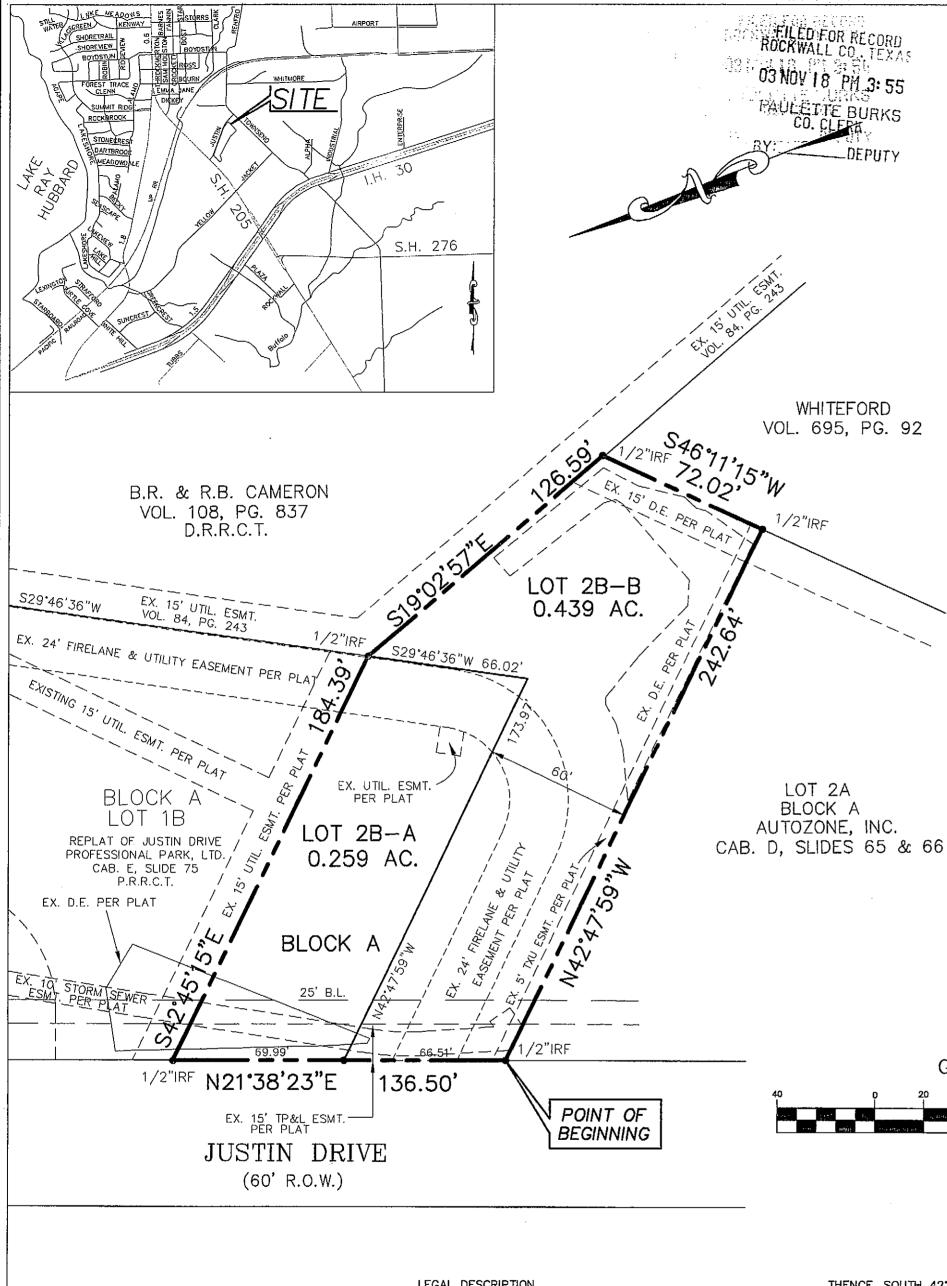

## LEGAL DESCRIPTION

BEING, A TRACT OF LAND SITUATED IN THE B.J.T. LEWIS SURVEY, ABSTRACT NO. 255, CITY OF ROCKWALL, ROCKWALL COUNTY, TEXAS, AND BEING ALL OF LOT 2B, BLOCK A OF JUSTIN DRIVE PROFESSIONAL PARK, LTD. AS RECORDED IN CABINET E, SLIDE 75 OF THE PLAT RECORDS OF ROCKWALL COUNTY, TEXAS, AND BEING MORE PARTICULARLY DESCRIBED BY METES AND BOUNDS AS FOLLOWS:

BEGINNING, AT A 1/2" IRON ROD FOUND ON THE SOUTHEAST LINE OF JUSTIN DRIVE (A 60' R.O.W.), SAID POINT BEING THE MOST WESTERLY CORNER OF SAID LOT 2B, BLOCK A AND ALSO BEING THE MOST NORTHERLY CORNER OF LOT 2A, BLOCK A OF AUTOZONE, INC. ADDITION, AN ADDITION TO THE CITY OF ROCKWALL AS RECORDED IN CABINET D, SLIDES 65 AND 66 OF SAID PLAT RECORDS:

THENCE, NORTH 21'38'23" EAST, ALONG THE SOUTHEAST LINE OF JUSTIN DRIVE, A DISTANCE OF 136.50 FEET TO A 1/2" IRON ROD FOUND AT THE MOST NORTHERLY CORNER OF SAID LOT 2B, BLOCK A, SAME BEING THE MOST WESTERLY CORNER OF LOT 1B, BLOCK A OF SAID ADDITION;

STATE OF TEXAS COUNTY OF ROCKWALL

Before me, the undersigned author known to me to be the person wh acknowledged to me that he execution

Given upon my hand and seal of

( IN FEET ) 1 inch = 40 ft.

THENCE, SOUTH 42'45'15" EAST, LEAVING JUSTIN DRIVE A NORTHEAST LINE OF SAID LOT 2B, A DISTANCE OF 184.39 FOUND AT THE MOST SOUTHERLY CORNER OF SAID LOT 1 THE NORTHWEST LINE OF A TRACT AS CONVEYED TO B.R. RECORDED IN VOLUME 108, PAGE 837 OF THE DEED RECO COUNTY, TEXAS:

THENCE, SOUTH 19'02'57" EAST, CONTINUING ALONG THE SAID LOT 2B, A DISTANCE OF 126.59 FEET TO A 1/2" IR EASTERLY CORNER OF SAME, AND ALSO BEING A NORTHE TRACT AS RECORDED IN VOLUME 695, PAGE 92, OF SAID

THENCE, SOUTH 46'11'15" WEST, A DISTANCE OF 72.02 FE FOUND AT THE MOST SOUTHERLY CORNER OF SAID LOT 2 MOST EASTERLY CORNER OF LOT 2A, BLOCK A, AUTOZON ADDITION TO THE CITY OF ROCKWALL AS RECORDED IN C/ AND 66 OF SAID PLAT RECORDS;

THENCE, NORTH 42'47'59" WEST, ALONG THE NORTHEAST AUTOZONE TRACT, A DISTANCE OF 242.64 FEET TO THE CONTAINING 0.698 ACRES.

1. No buildings shall be constructed or placed upon, over, or across the utility easements as