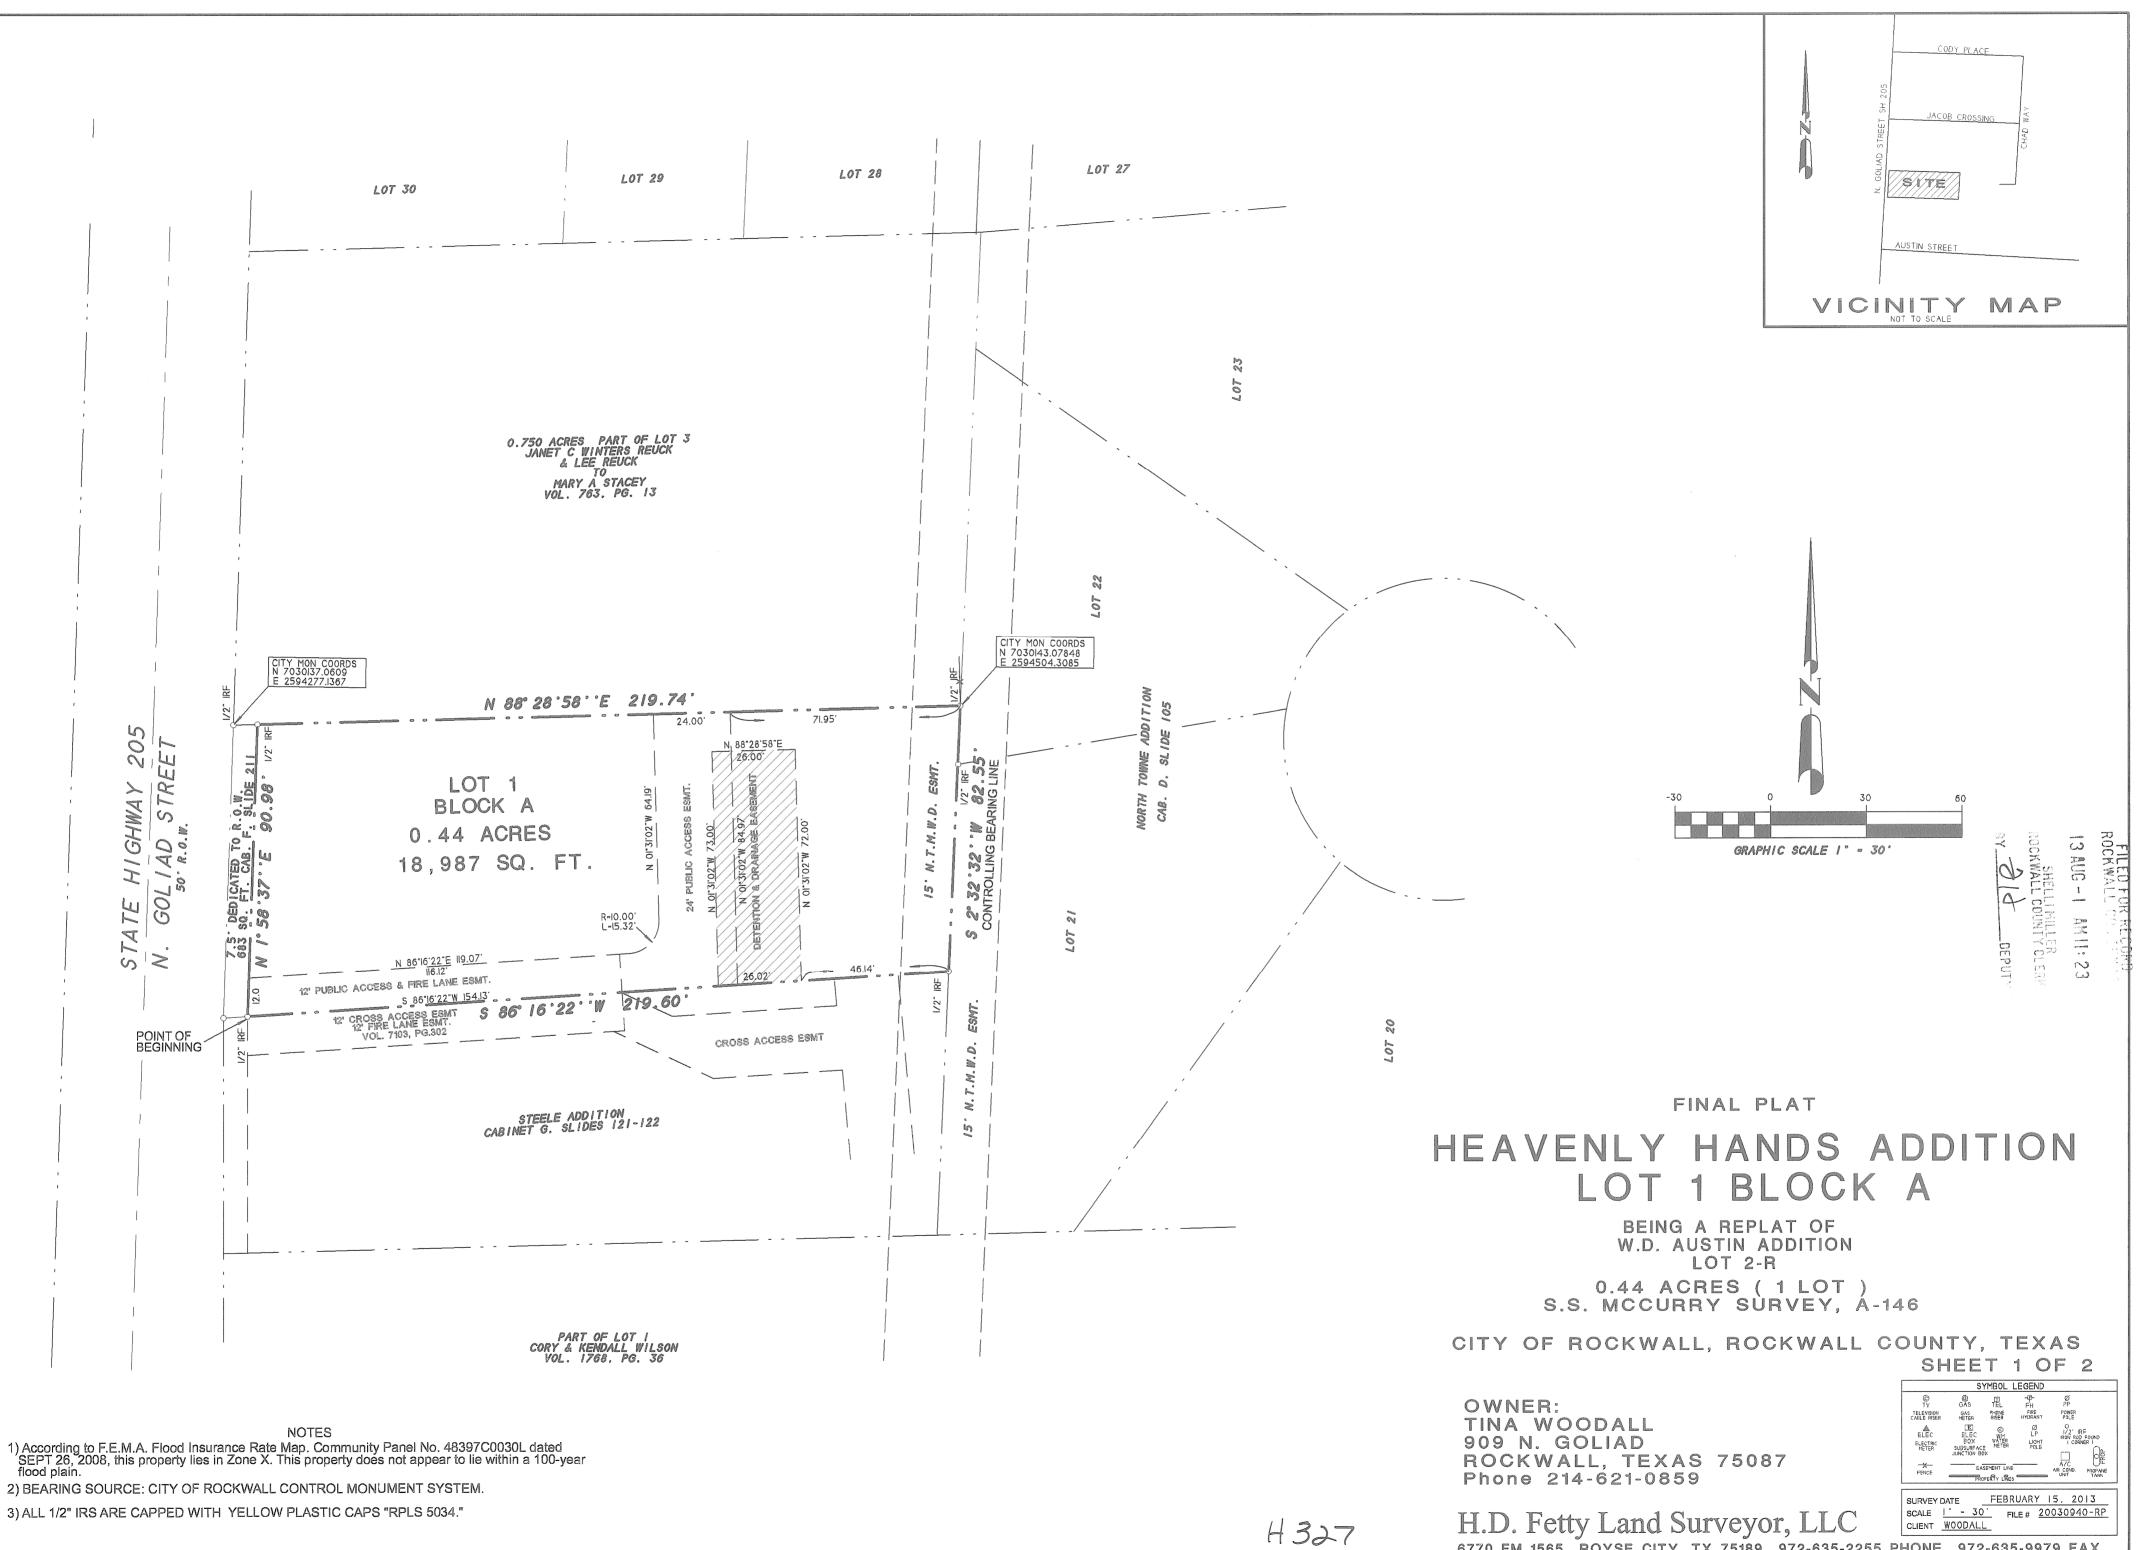

All that certain lot, tract or parcel of land situated in the S.S. McCURRY SURVEY, ABSTRACT NO. 146, City of Rockwall, Rockwall County, Texas, and being a part of Lot 2 of W.D. AUSTIN ADDITION, an Addition to the City of Rockwall, Texas, according to the Plat thereof recorded in Volume O, Pages 536 and 537 of the Plat Records of Rockwall County, Texas, and being all of Lot 2-R, of REPLAT W.D. AUSTIN, PART OF LOT 2, an Addition to the City of Rockwall, Texas, according to the Plat thereof recorded in Cabinet F, Slide 211 of teh Plat Records of Rockwall County, Texas and being more particularly described as follows:

BEGINNING at a 1/2" iron rod found for corner in the east right-of-way line of State Highway 205 (N. Goliad Street) at the southwest corner of said Lot 2-R, and being at the northwest corner of Lot 1, Block A, STEELE ADDITION, an Addition to the City of Rockwall, Rockwall County, Texas, according to the Plat thereof recorded in Cabinet G, Slide 121-122 of the Plat Records of Rockwall County, Texas;

THENCE N. 01 deg. 58 min. 37 sec. E. along the east right-of-way line of N. Goliad Street, a distance of 90.98 feet to a 1/2" iron rod found for corner;

THENCE N. 88 deg. 28 min. 58 sec. E. a distance of 219.74 feet to a 1/2" iron rod found for corner;

THENCE S. 02 deg. 32 min. 32 sec. W. a distance of 82.55 feet to a 1/2" iron rod with yellow plastic cap stamped "R.S.C.I. RPLS 5034" found for corner at the northeast corner of said Steele Addition;

THENCE S. 86 deg. 16 min. 22 sec. W. along the north line of said Addition, a distance of 219.60 feet to the POINT OF BEGINNING and containing 18,987 square feet or 0.44 acres of land.