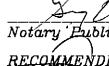

## OWNER'S CERTIFICATE

WHEREAS, PIZZA ENTERPRISES, INC. is the owner of a tract of land situated in the E.P. Gaines Chisum Survey, Abstract No. 64, in the City of Rockwall, Rockwall County, Texas, and being a portion of Lot 13R, Block A, Rockwall Towne Centre, Phase III, an addition to the City of Rockwall, Rockwall County, Texas, according to the plat recorded in Cabinet C, Page 275, of the Plat Records, Rockwall County, Texas, and being more particularly described as follows:

BEGINNING at a 1/2" found iron rod for a found monument of record at the most Easterly Southeast corner of said Lot 13R, Block A, and lying in the Northwest right-of-way line of Interstate Highway 30 (300'

right-of-way); THENCE: South 71°21'22" West, along said Northwest right-of-way line, a distance of 246.83 feet to a 1/2" iron rod with yellow plastic cap stamped "HALFF ASSOC. INC,", hereafter referred to as

"W/CAP", found for corner on said Southeasterly line of said Lot 13R, Block A; THENCE: North 18' 38' 38" West, a distance of 211.01 feet to a 1/2" iron rod with cap found for

corner, on said Northeasterly line of said Lot 13R, Block A; THENCE: North 44' 57' 57' East, along said Northeasterly line of said Lot 13R, Block A, also being the common Southeasterly line of a tract of land as described by deed the City of Rockwall recorded in Volume 170, Page 772, according to the Deed Records of Rockwall County, Texas, a distance of 126.95 feet to a  $1/2^{"}$  iron rod with cap, found for a monument of record for the most Easterly Northeast corner of said Lot 13R.

THENCE: South 45 06' 13" East, along the Northeasterly line of said Lot 13R, and the common Southwesterly line of Panex, Ltd., an addition to the City of Rockwall, Rockwall County, Texas, according to the plat recorded in Slide B, Page 205 of the Plat Records, Rockwall County, Texas, a distance of 298.73 feet to the Point of Beginning and containing 45,004 square feet or 1.033 acres of land more or less.