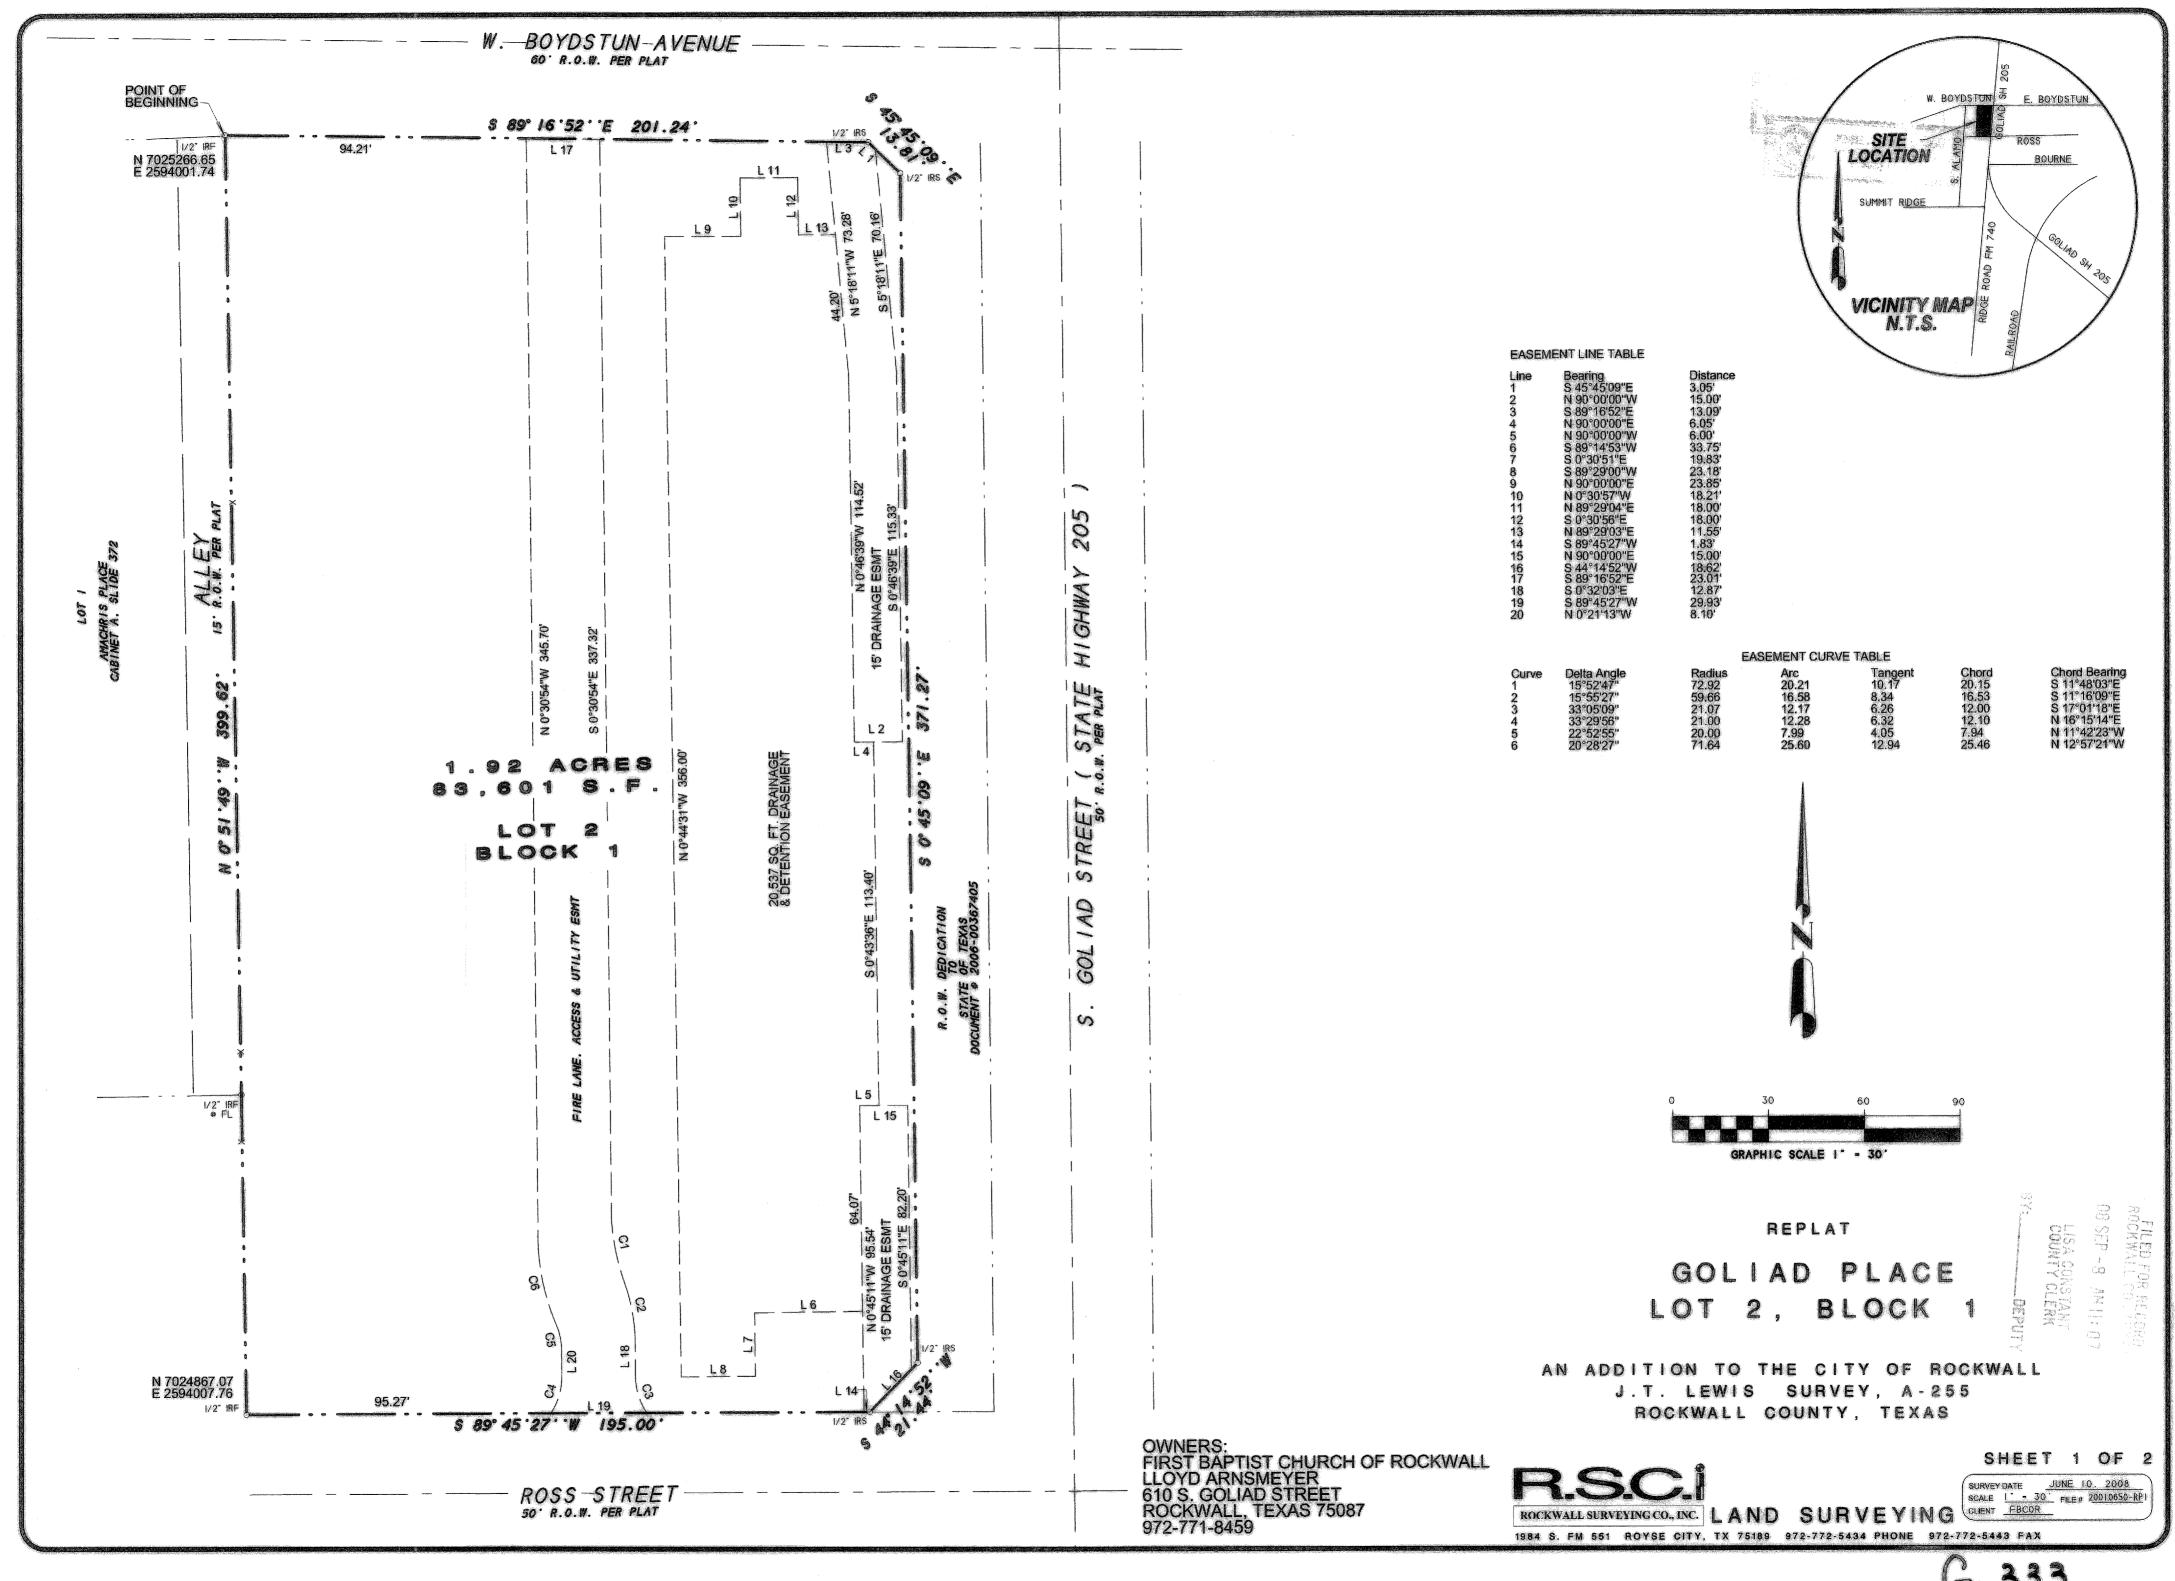

GOLIAD PLACE ADDITION, BLOCK 1, LOT 1R, BEING A REPLAT OF LOTS 1,2,3 AND 4, AND PART OF LOTS 5, 6, 7 & 8, BLOCK F OF SANGER BROTHERS ADDITION, AN ADDITION TO THE CITY OF ROCKWA TEXAS, ACCORDING TO THE PLAT THEREOF RECORDED IN VOLUME Q, PAGE 100 OF THE DEED RECORDS OF ROCKWALL COUNTY, TEXAS, AND BEING MORE PARTICULARLY DESCRIBED BY METES AND BOUNDS AS FOLLOWS:

BEGINNING AT THE INTERSECTION OF THE NORTH LINE OF ROSS STREET AND THE WEST LINE OF GOLIAD STREET, ALSO BEING THE SOUTHEAST CORNER OF LOT 4, SAID ADDITION, A 1/2 INCH IRON ROD FOUND FOR CORNER;

THENCE, N.89'35'59"W., 233.59 FEET ALONG THE NORTH LINE OF SAID ROSS STREET TO A 1/2 INCH IRON ROD FOUND FOR CORNER;

THENCE, N.00'42'49"E., LEAVING THE NORTH LINE OF SAID ROSS STREET AND PASSING THE SOUTHEAST CORNER OF A 15' ALLEY EASEMENT AT 100 FEET AND CONTINUING ALONG THE EAST LINE OF SAID 15' ALLEY EASEMENT FOR A TOTAL DISTANCE OF 400.90 FEET TO A 1/2 INCH IRON ROD SET FOR CORNER, BEING IN THE SOUTH LINE OF BOYDSTUN AVENUE;

THENCE, S.89'49'03"E., 235.00 FEET ALONG THE SOUTH LINE OF SAID BOYDSTUN AVENUE TO A 1/2 INCH IRON ROD SET, BEING IN THE WEST LINE

THENCE, S.00'29'02" W., 400.00 FEET ALONG THE WEST LINE OF SAID GOLIAD STREET TO THE POINT OF BEGINNING AND CONTAINING 2.153 ACRES OR 93781 SQ. FT. OF LAND, MORE OR LESS.

BEARINGS BASED ON TEXAS STATE PLANE COORDINATE SYSTEM.

VICINITY MAP (NOT TO SCALE)

| COORINDATE LIST |                |                |
|-----------------|----------------|----------------|
| NO.             | NORTHING       | EASTING        |
| 1               | 7,026,347.6781 | 2,594,402.0844 |
| 2               | 7,026,348.4264 | 2,594,637.0832 |
| 3               | 7,025,948.4407 | 2,594,640.4609 |
| 4               | 7,025,946.6400 | 2,594,407.2009 |

\*\* BEARINGS BASED ON STATE PLANE COORDINATE SYSTEM

GOLIAD PLACE ADDITION

LOT 1R, BEING A REPLAT OF THE SANGER BROTHERS ADDITION, BLOCK F, LOTS 1-4 AND PART OF LOTS 5, 6, 7 AND 8.

SCALE: 1"=30' DATE: 12/9/94 DRAWN: E.D. PRECISE LAND SURVEYING, INC.

or 93781 SQ. FT. LOT 7 LOT 2 GOLIAD PLACE LOT 1RBLOCK 1 SANGER BROTHERS ADDITION
BLOCK F LOT 6 LOT 3 S 0 CS LOT 5 O LOT 4 0

2.153 ACRES

N 89°35'59" 233.59'

JOB #: 94-1947

105'

1/2" IRS

ROSS STREET 50' R.O.W.