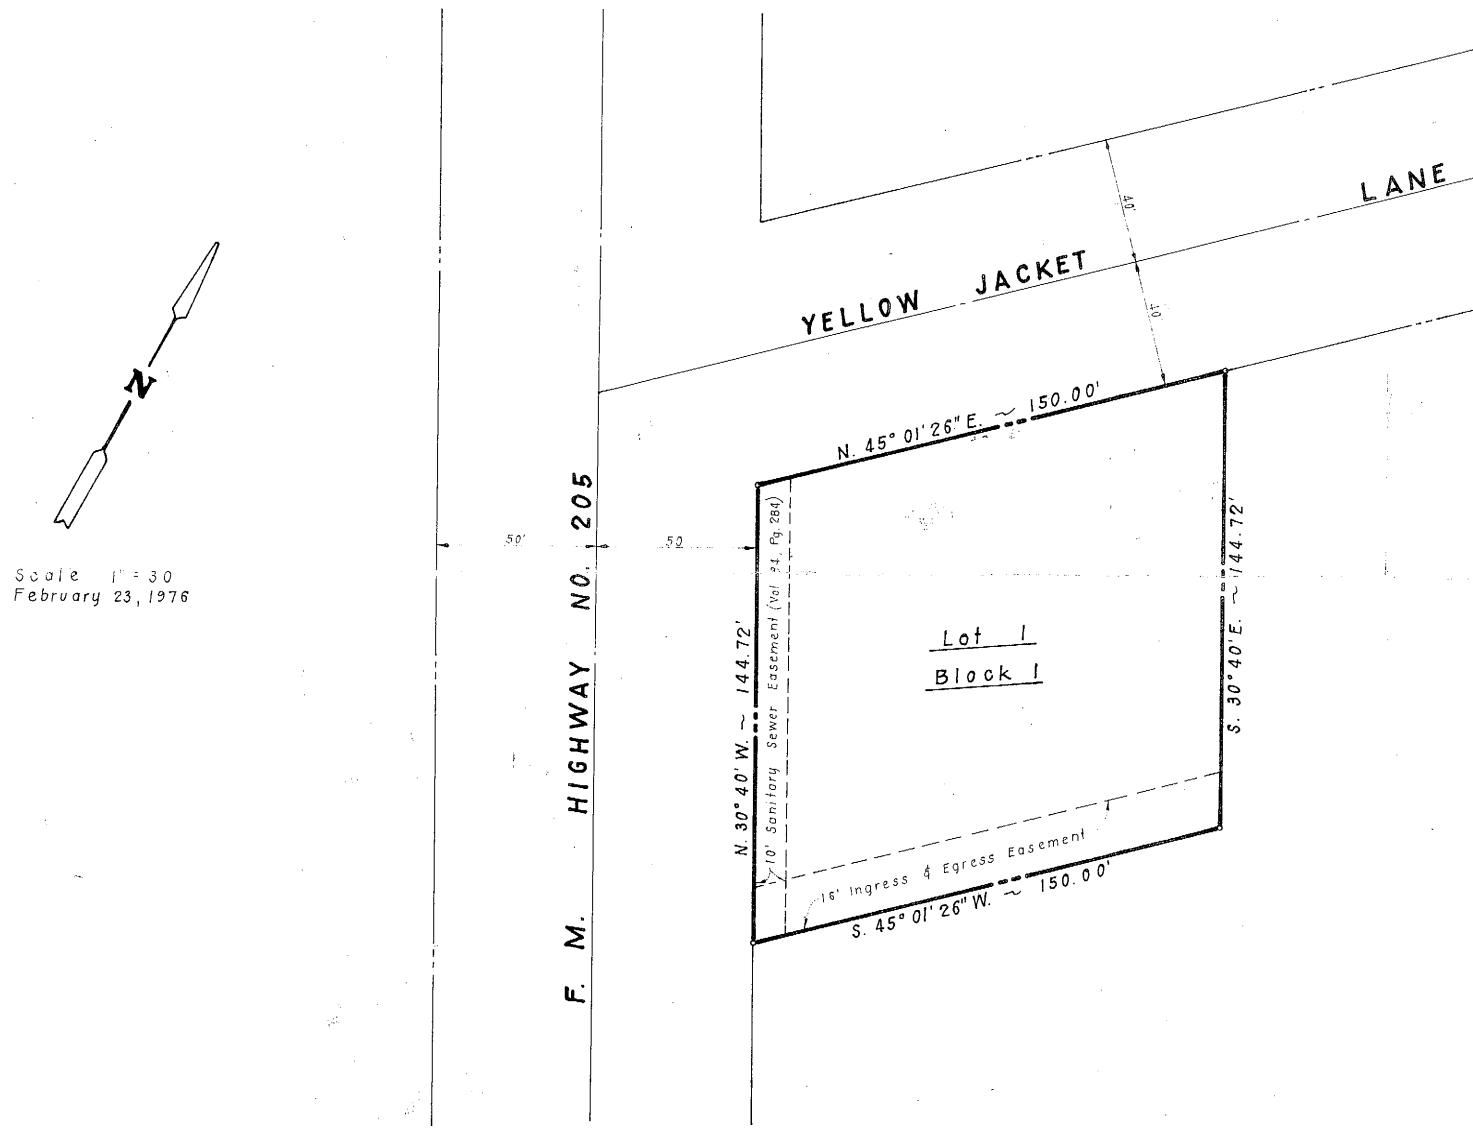

## ROCKWALL , TEXAS

OWNERS CERTIFICATE

STATE OF TEXAS COUNTY OF ROCKWALL (

WHEREAS, GARLAND FEDERAL SAVINGS AND LOAN ASSOCIATION is the Owner of a tract of land situated in the City of Rockwall, Rockwall County, Texas, and being out of the JOSEPH CADLE SURVEY, ABSTRACT NG. 65, and being a part of that same tract of land conveyed to James R. Dudney by warranty deed recorded in Volume 47, Page 599 of the Deed Records, Rockwall County, Texas, and being more particularly described as follows: BEGINNING at the Southeast corner of the intersection of State Highway No. 20 (a 100' R.O.W.), and Yellow Jacket Lane, (an 80' R.O.W.), an iron stake for corner THENCE N. 45° 01' 26" E., along the Southeast R.O.W. line of Yellow Jacket Lane, 150.00 feet to an iron stake for corner; THENCE S. 30° 40' E., 144.72 feet to an iron stake for corner; THENCE S. 45° 01' 26" W., 150.00 feet to the Northeast R.O.W. line fo State Highway No. 205, an iron stake for corner; THENCE N. 30° 40' W., along said R.O.W. line, 144.72 feet to the place of beginning and containing 21.034 square feet, or 0.483 acres of land, more or less. NOW, THEREFORE, KNOW ALL MEN BY THESE PRESENTS: That I, S.A. Bieler, President of Garland Federal Savings and Loan Associatic do hereby adopt this plat designating the hereinabove described property as GARLAND FEDERAL SAVINGS AND LOAN ADDITION, an addition to the City of Rockwall County, Texas, and do hereby dedicate to the public use forever, the streets and easements shown thereon. EXECUTED S. A. Bieler, President Garland Federal Savings and Loan Associ STATE OF TEXAS COUNTY OF DALLAS BEFORE ME, the undersigned authority, a Notary Public in and for said County and State on this day personally appeared S. A. Bieler, known to me to be the person whose name is subscribed to the foregoing instrument, and acknowledged to meetingt he executed the same for the purposes and considerations therein stated GIVEN UNDER MY HAND AND SEAL OF OFFICE this Nota Public in and for Dallas County Texas SURVEYORS CERTIFICATE STATE OF TEXAS COUNTY OF DALLAS KNOW ALL MEN BY THESE PRESENTS: That I, Raeburn A. White, do hereby certify that I prepared this plat from an actual and accurate survey of the land and that the corner monuments shown thereon were properly placed under my personal supervision, in accordance with the subdivision regulations of the City of Rockwall, Texas Registered Public Surveyor STATE OF TEXAS COUNTY OF DALLAS <sup>o</sup> BEFORE ME, the undersigned authority, a Notary Public in and for said County and State on this day personally appeared Raeburn A. White, known to me to be the person whose name is subscribed to the foregoing instrument and acknowledge to me that he executed the same for the purposes and considerations therein stated GIVEN UNDER MY HAND AND SEAL OF OFFICE this 24 day of Fluriality, RECOMMENDED FOR Approval by City Courcil of Rockwall Texas MARCh 1, 1976