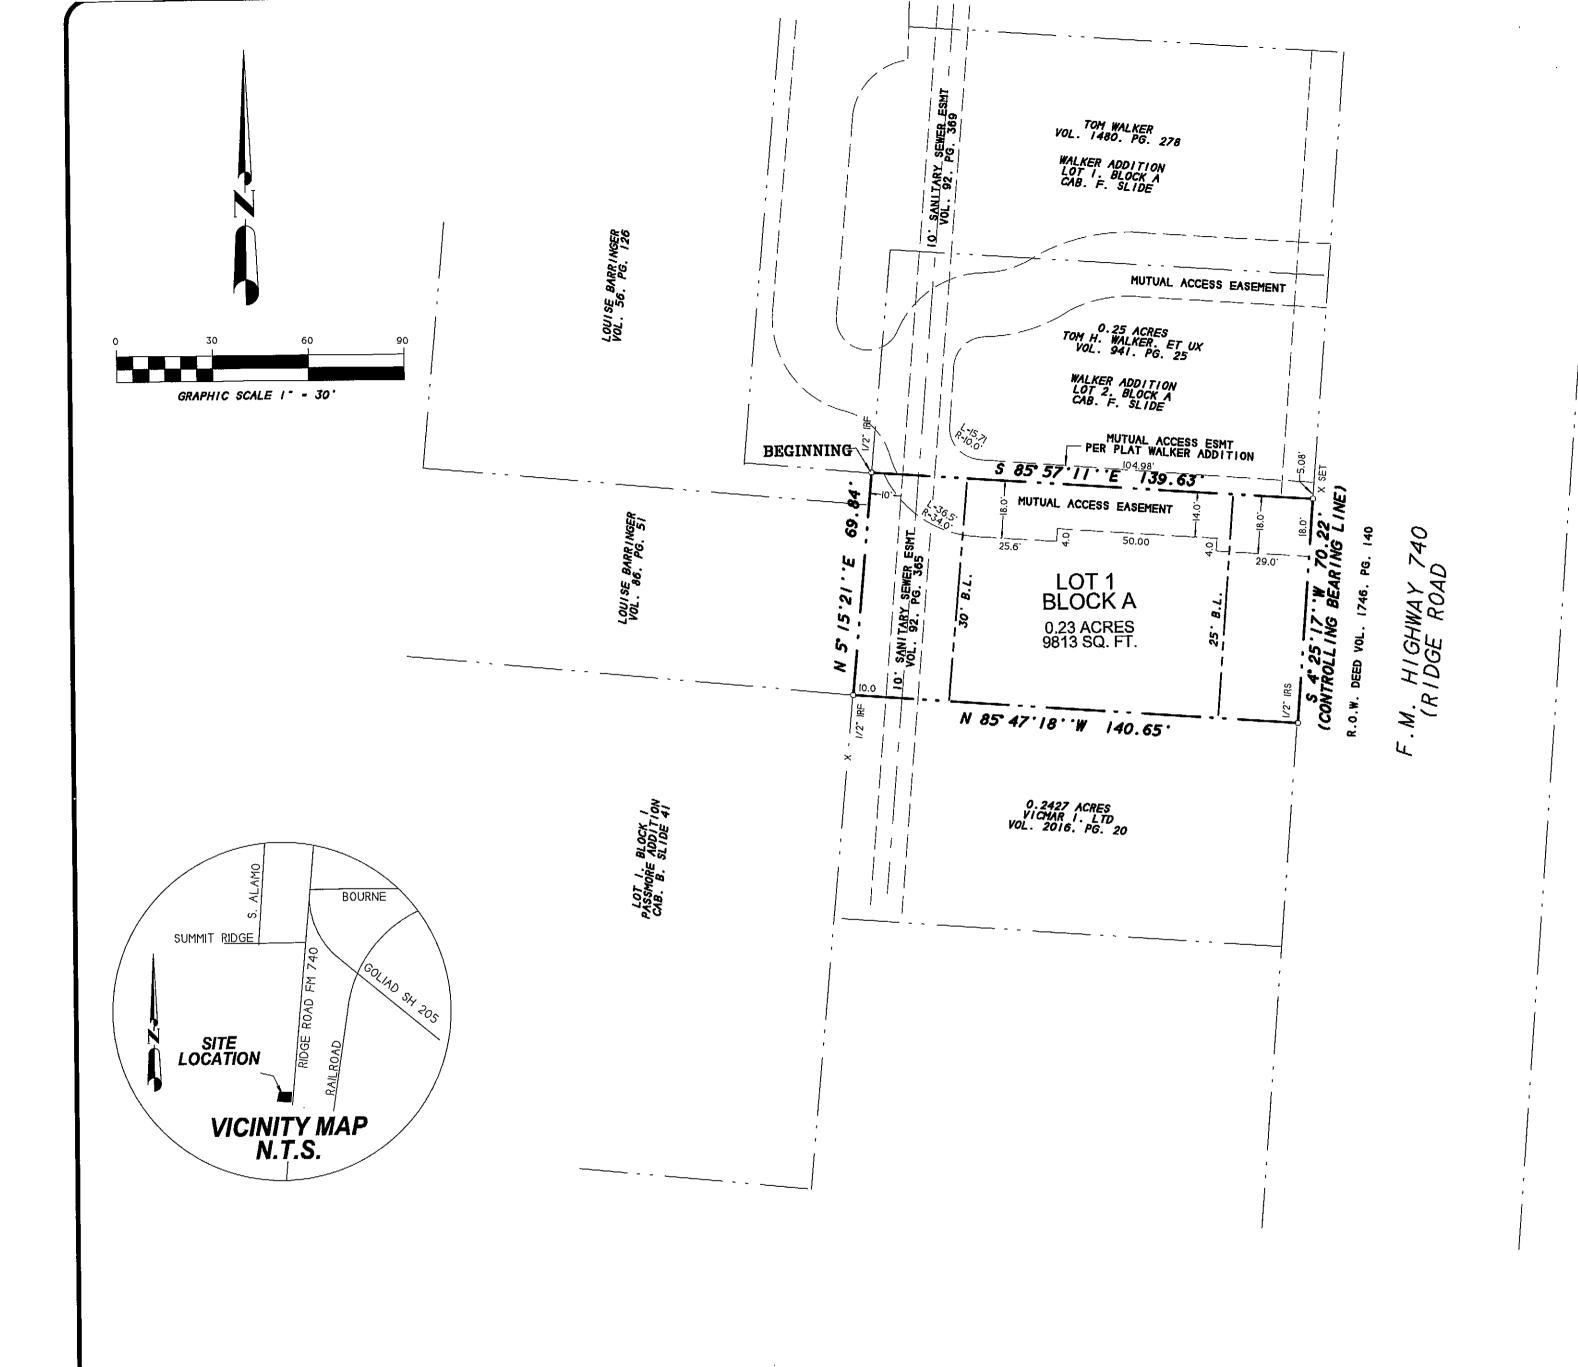

## GAMEZ ADDITION

0.23 ACRES ( 1 LOT ) B.J.T. LEWIS SURVEY, A-255

AN ADDITION TO THE CITY OF ROCKWALL ROCKWALL COUNTY, TEXAS

SHEET 1 OF 2

SURVEY DATE DECEMBER 17. 2004

OWNER:

SUSAN GAMEZ

972-679-6635

209 E. FATE MAIN PLACE FATE, TEXAS 75087

ROCKWALL SURVEYING CO., INC. LAND SURVEYING

1984 S. FM 551 ROYSE CITY TY 75700 1984 S. FM 551 ROYSE CITY, TX 75189 972-772-5434 PHONE 972-772-5443 FAX

NOTES

1) According to F.E.M.A. Flood Insurance Rate Map. Community Panel No. 480547 0005 C dated June 16, 1992, this property lies in Zone X. This property does not appear to lie within a 100-year flood plain.

2) BEARING SOURCE: CITY MONUMENT COORD SYSTEM CITY OF ROCKWALL

3) ALL 1/2" IRS ARE CAPPED WITH YELLOW PLASTIC CAPS "R.S.C.I. RPLS 5034."