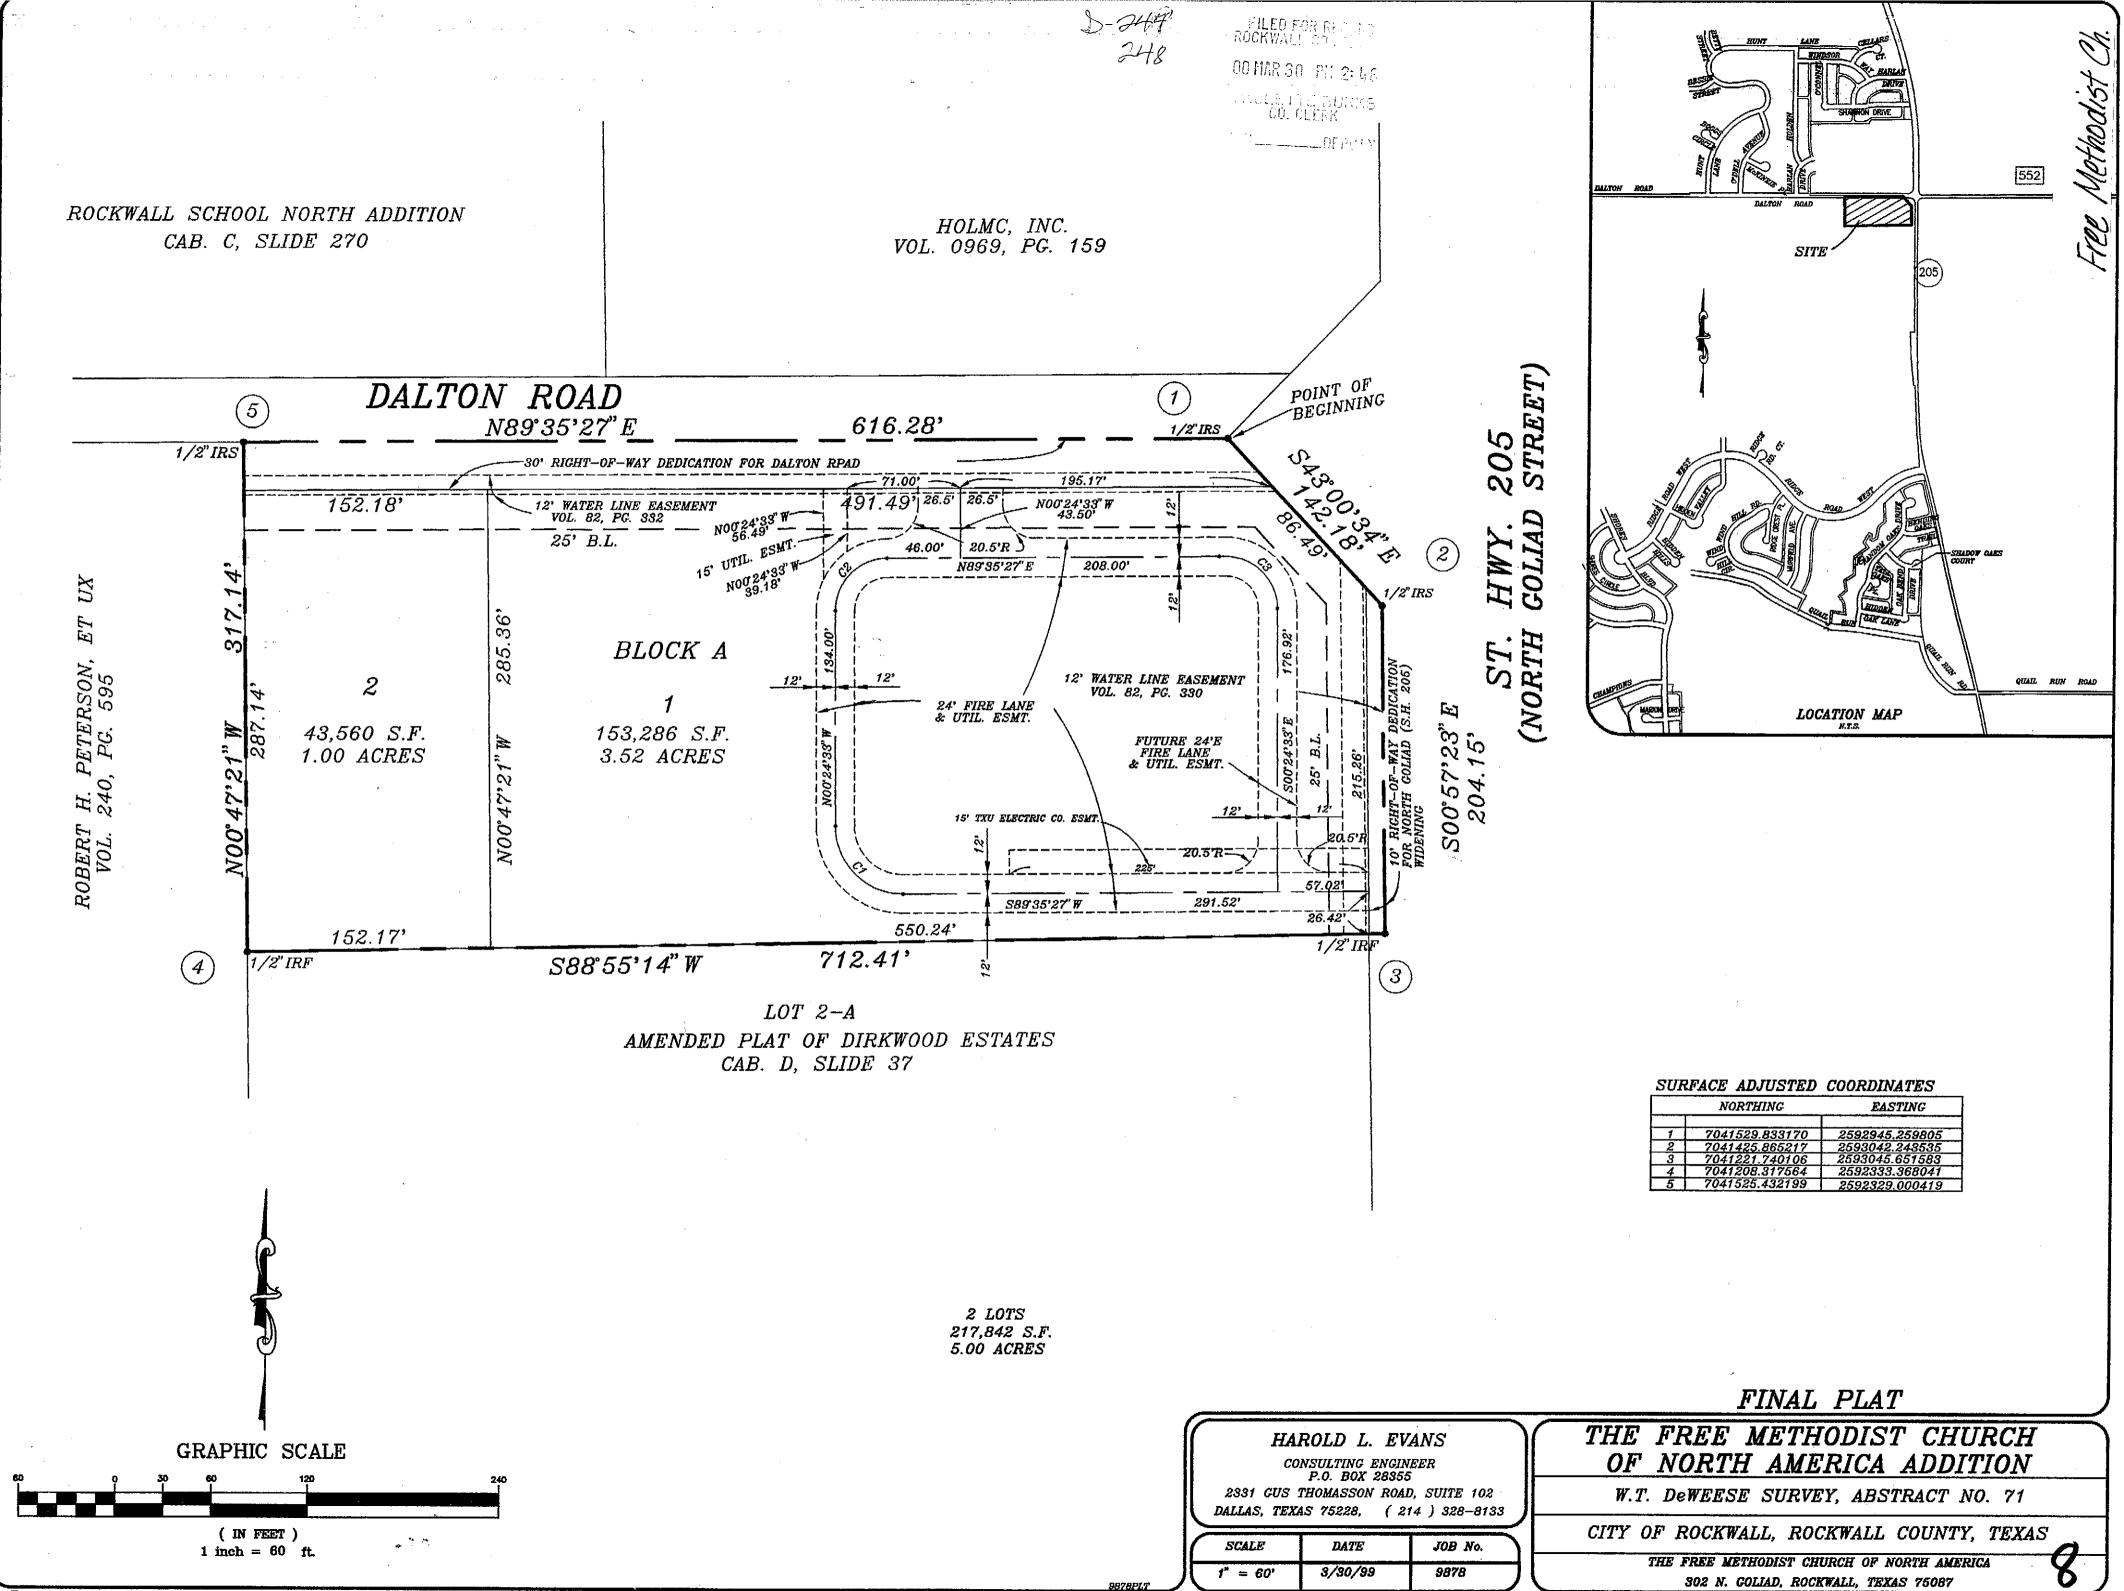

WHEREAS the FREE METHODIST CHURCH OF NORTH AMERICA is the owner of a tract of land situated in the W. P. DeWeese Survey, Abstract No. 71, Rockwall County, Texas said tract being that same land conveyed to the Church in those Deeds recorded in Volume 241, Page 302 and Volume 245, Page 833, Deed Records, Rockwall County, Texas, said tract being more particularly described as follows;

BEGINNING at a 1/2" iron rod set in the center of Dalton Road at the apex of a highway Right of Way cutback for State Highway 205;

THENCE: South 43' 00' 34" East, along said ROW line a distance of 142.18 feet to a 1/2" iron rod set for a

THENCE: South 00° 57' 23" East, continuing along said ROW line, a distance of 204.15 feet to a 1/2" iron rod found for a corner;

THENCE: South 88° 55' 214" West, leaving said Right of Way, a distance of 712.41 feet to a 1/2" iron rod found for a corner:

THENCE: North 00° 47' 21" West a distance of 317.14 feet to a 1/2" iron rod set in the center of Dalton

THENCE: North 89° 35' 27" East, along the center of said road, a distance of 616.28 feet to the place of beginning and containing 5.00 acres of land.