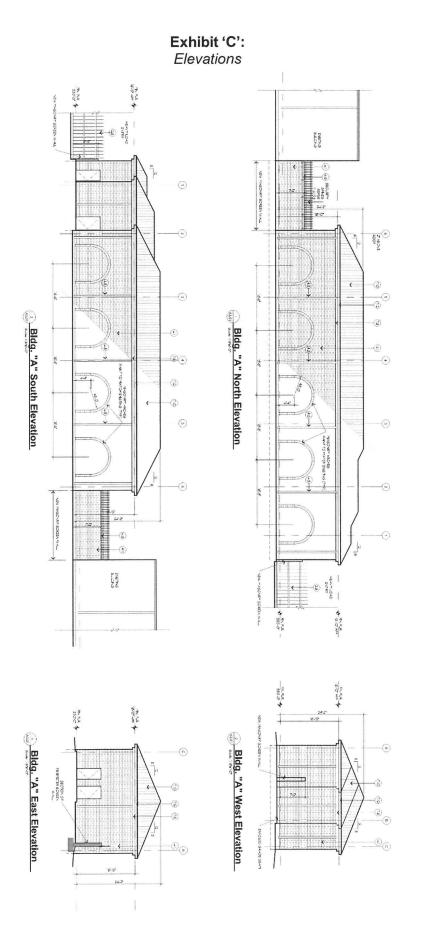

- (1) All operations on this property shall generally conform to the *Concept Plan* depicted in *Exhibit 'B'* of this ordinance.
- (2) The building elevations submitted with the site plan shall generally adhere to the Building Elevations depicted in *Exhibit* 'C' of this ordinance.
- (3) The minimum roof pitches for the proposed buildings shall be the same as the existing buildings or conform to the roof pitches called out on the *Building Elevations* depicted in *Exhibit* 'C' of this ordinance.
- (4) No outside storage of any kind shall be permitted on this site. This includes the outside storage of boats, recreational vehicles, and motor or self-propelled vehicles.
- (5) Businesses shall not be allowed to operate within individual storage units.