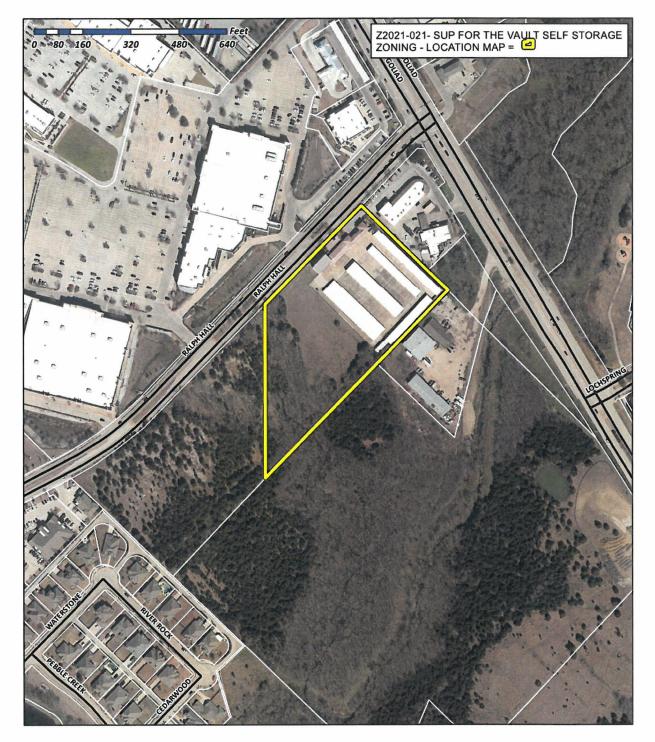

**WHEREAS**, the City has received a request from Stephen Seitz, on behalf of Jim Vaudagna, for the approval of a Specific Use Permit (SUP) to allow the expansion of an existing mini-warehouse facility within a Commercial (C) District for a 6.06-acre parcel of land identified as Lot 1, Block C of the Rockwall Business Park East Addition, City of Rockwall, Rockwall County, Texas, zoned Commercial (C) District, which is generally situated west of the intersection of SH-205 and Ralph Hall Parkway, and more specifically described in *Exhibit 'A'* of this ordinance, which herein after shall be referred to as the *Subject Property* and incorporated by reference herein; and

# Exhibit 'A'

Zoning Exhibit

<u>Address:</u> 1280 E. Ralph Hall Parkway <u>Legal Description:</u> Lot 1, Block C, Rockwall Business Park East Addition

Z2021-021: SUP for The Vault Self Storage Ordinance No. 21-30; SUP # S-251