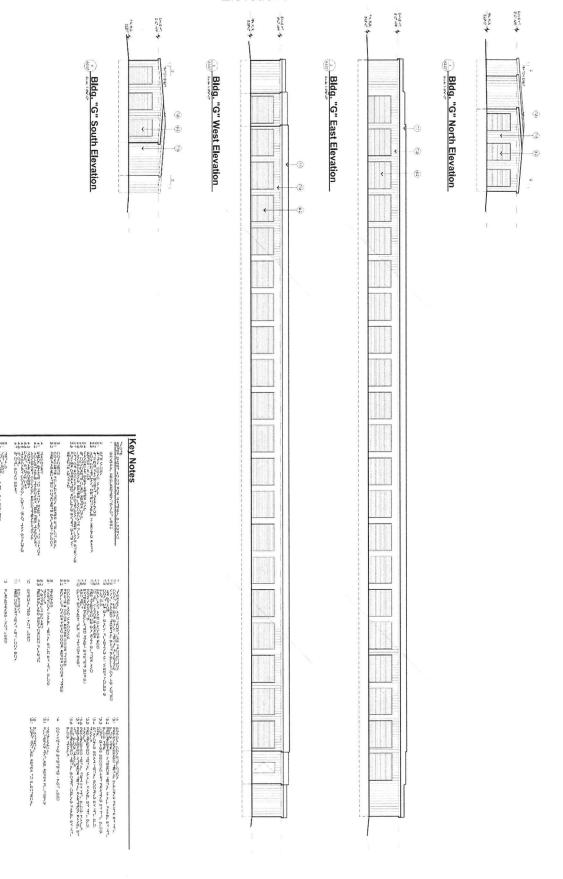

- (1) All operations on this property shall generally conform to the *Concept Plan* depicted in *Exhibit 'B'* of this ordinance.
- (2) The building elevations submitted with the site plan shall generally adhere to the Building Elevations depicted in *Exhibit* 'C' of this ordinance.
- (3) The minimum roof pitches for the proposed buildings shall be the same as the existing buildings or conform to the roof pitches called out on the *Building Elevations* depicted in *Exhibit* 'C' of this ordinance.
- (4) No outside storage of any kind shall be permitted on this site. This includes the outside storage of boats, recreational vehicles, and motor or self-propelled vehicles.
- (5) Businesses shall not be allowed to operate within individual storage units.