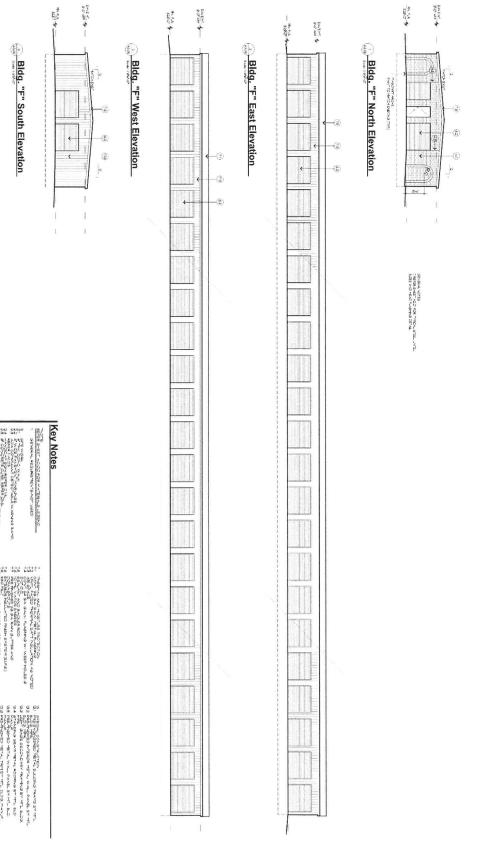

- (1) All operations on this property shall generally conform to the *Concept Plan* depicted in *Exhibit 'B'* of this ordinance.
- (2) The building elevations submitted with the site plan shall generally adhere to the Building Elevations depicted in *Exhibit* 'C' of this ordinance.
- (3) The minimum roof pitches for the proposed buildings shall be the same as the existing buildings or conform to the roof pitches called out on the *Building Elevations* depicted in *Exhibit* 'C' of this ordinance.
- (4) No outside storage of any kind shall be permitted on this site. This includes the outside storage of boats, recreational vehicles, and motor or self-propelled vehicles.
- (5) Businesses shall not be allowed to operate within individual storage units.