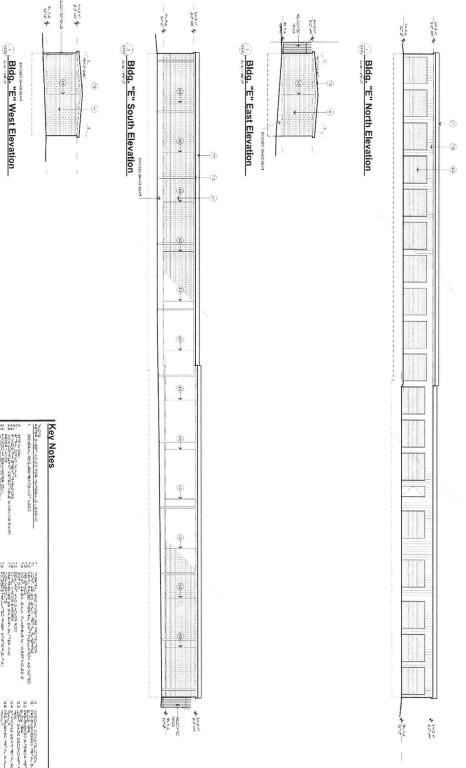

- (1) All operations on this property shall generally conform to the *Concept Plan* depicted in *Exhibit 'B'* of this ordinance.
- (2) The building elevations submitted with the site plan shall generally adhere to the Building Elevations depicted in *Exhibit* 'C' of this ordinance.
- (3) The minimum roof pitches for the proposed buildings shall be the same as the existing buildings or conform to the roof pitches called out on the *Building Elevations* depicted in *Exhibit* 'C' of this ordinance.
- (4) No outside storage of any kind shall be permitted on this site. This includes the outside storage of boats, recreational vehicles, and motor or self-propelled vehicles.
- (5) Businesses shall not be allowed to operate within individual storage units.