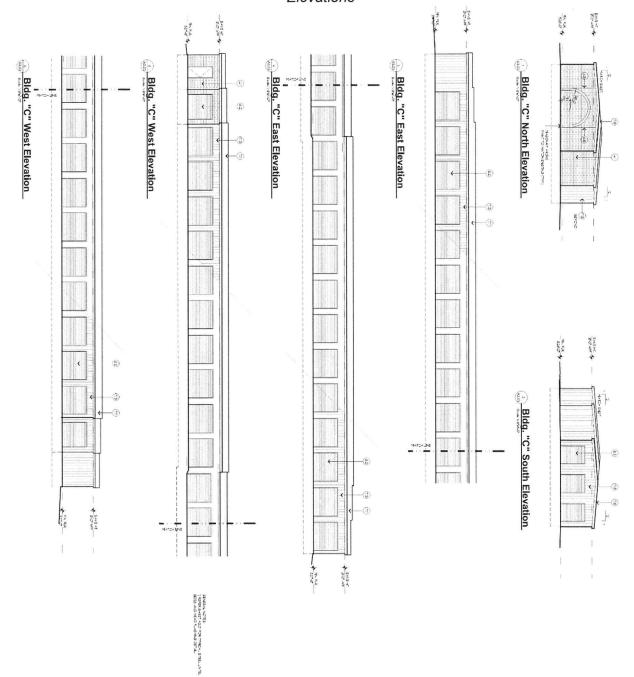

- (1) All operations on this property shall generally conform to the *Concept Plan* depicted in *Exhibit 'B'* of this ordinance.
- (2) The building elevations submitted with the site plan shall generally adhere to the Building Elevations depicted in *Exhibit* 'C' of this ordinance.
- (3) The minimum roof pitches for the proposed buildings shall be the same as the existing buildings or conform to the roof pitches called out on the *Building Elevations* depicted in *Exhibit* 'C' of this ordinance.
- (4) No outside storage of any kind shall be permitted on this site. This includes the outside storage of boats, recreational vehicles, and motor or self-propelled vehicles.
- (5) Businesses shall not be allowed to operate within individual storage units.