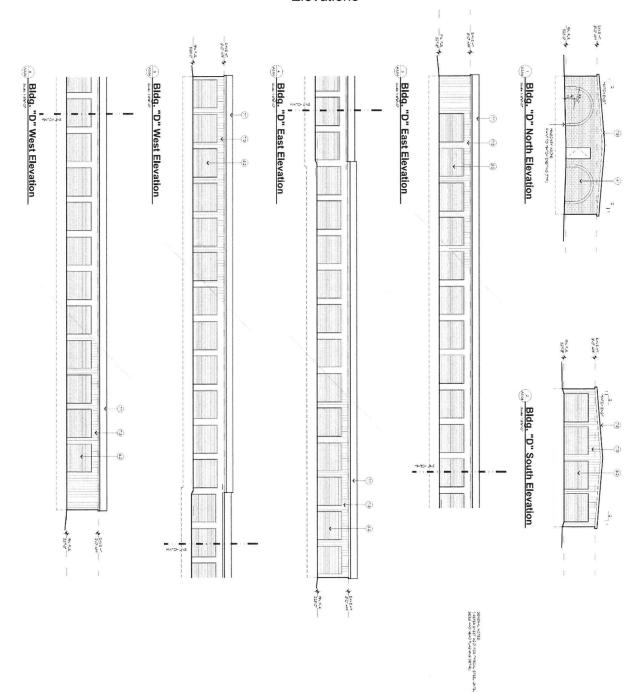

- (1) All operations on this property shall generally conform to the *Concept Plan* depicted in *Exhibit 'B'* of this ordinance.
- (2) The building elevations submitted with the site plan shall generally adhere to the Building Elevations depicted in *Exhibit* 'C' of this ordinance.
- (3) The minimum roof pitches for the proposed buildings shall be the same as the existing buildings or conform to the roof pitches called out on the *Building Elevations* depicted in *Exhibit* 'C' of this ordinance.
- (4) No outside storage of any kind shall be permitted on this site. This includes the outside storage of boats, recreational vehicles, and motor or self-propelled vehicles.
- (5) Businesses shall not be allowed to operate within individual storage units.