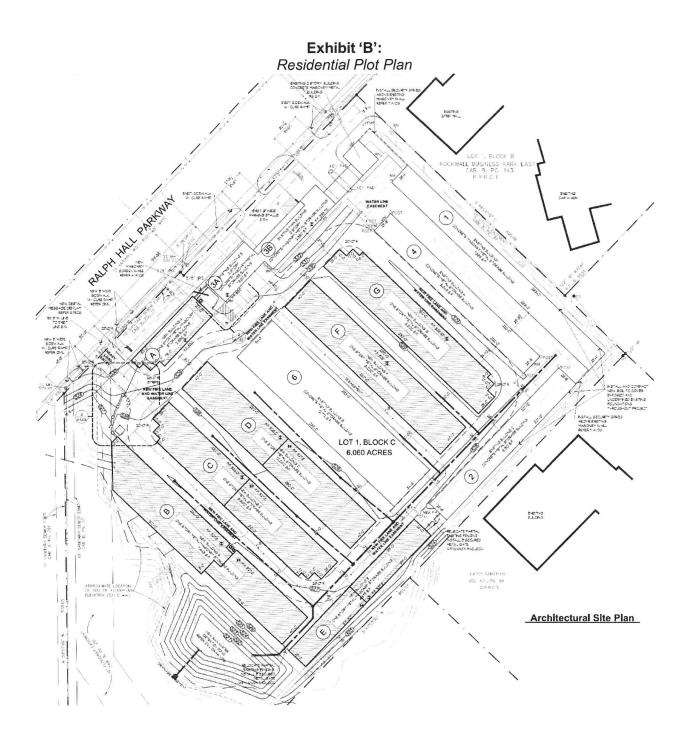

- (1) All operations on this property shall generally conform to the *Concept Plan* depicted in *Exhibit 'B'* of this ordinance.
- (2) The building elevations submitted with the site plan shall generally adhere to the Building Elevations depicted in *Exhibit* 'C' of this ordinance.
- (3) The minimum roof pitches for the proposed buildings shall be the same as the existing buildings or conform to the roof pitches called out on the *Building Elevations* depicted in *Exhibit* 'C' of this ordinance.
- (4) No outside storage of any kind shall be permitted on this site. This includes the outside storage of boats, recreational vehicles, and motor or self-propelled vehicles.
- (5) Businesses shall not be allowed to operate within individual storage units.