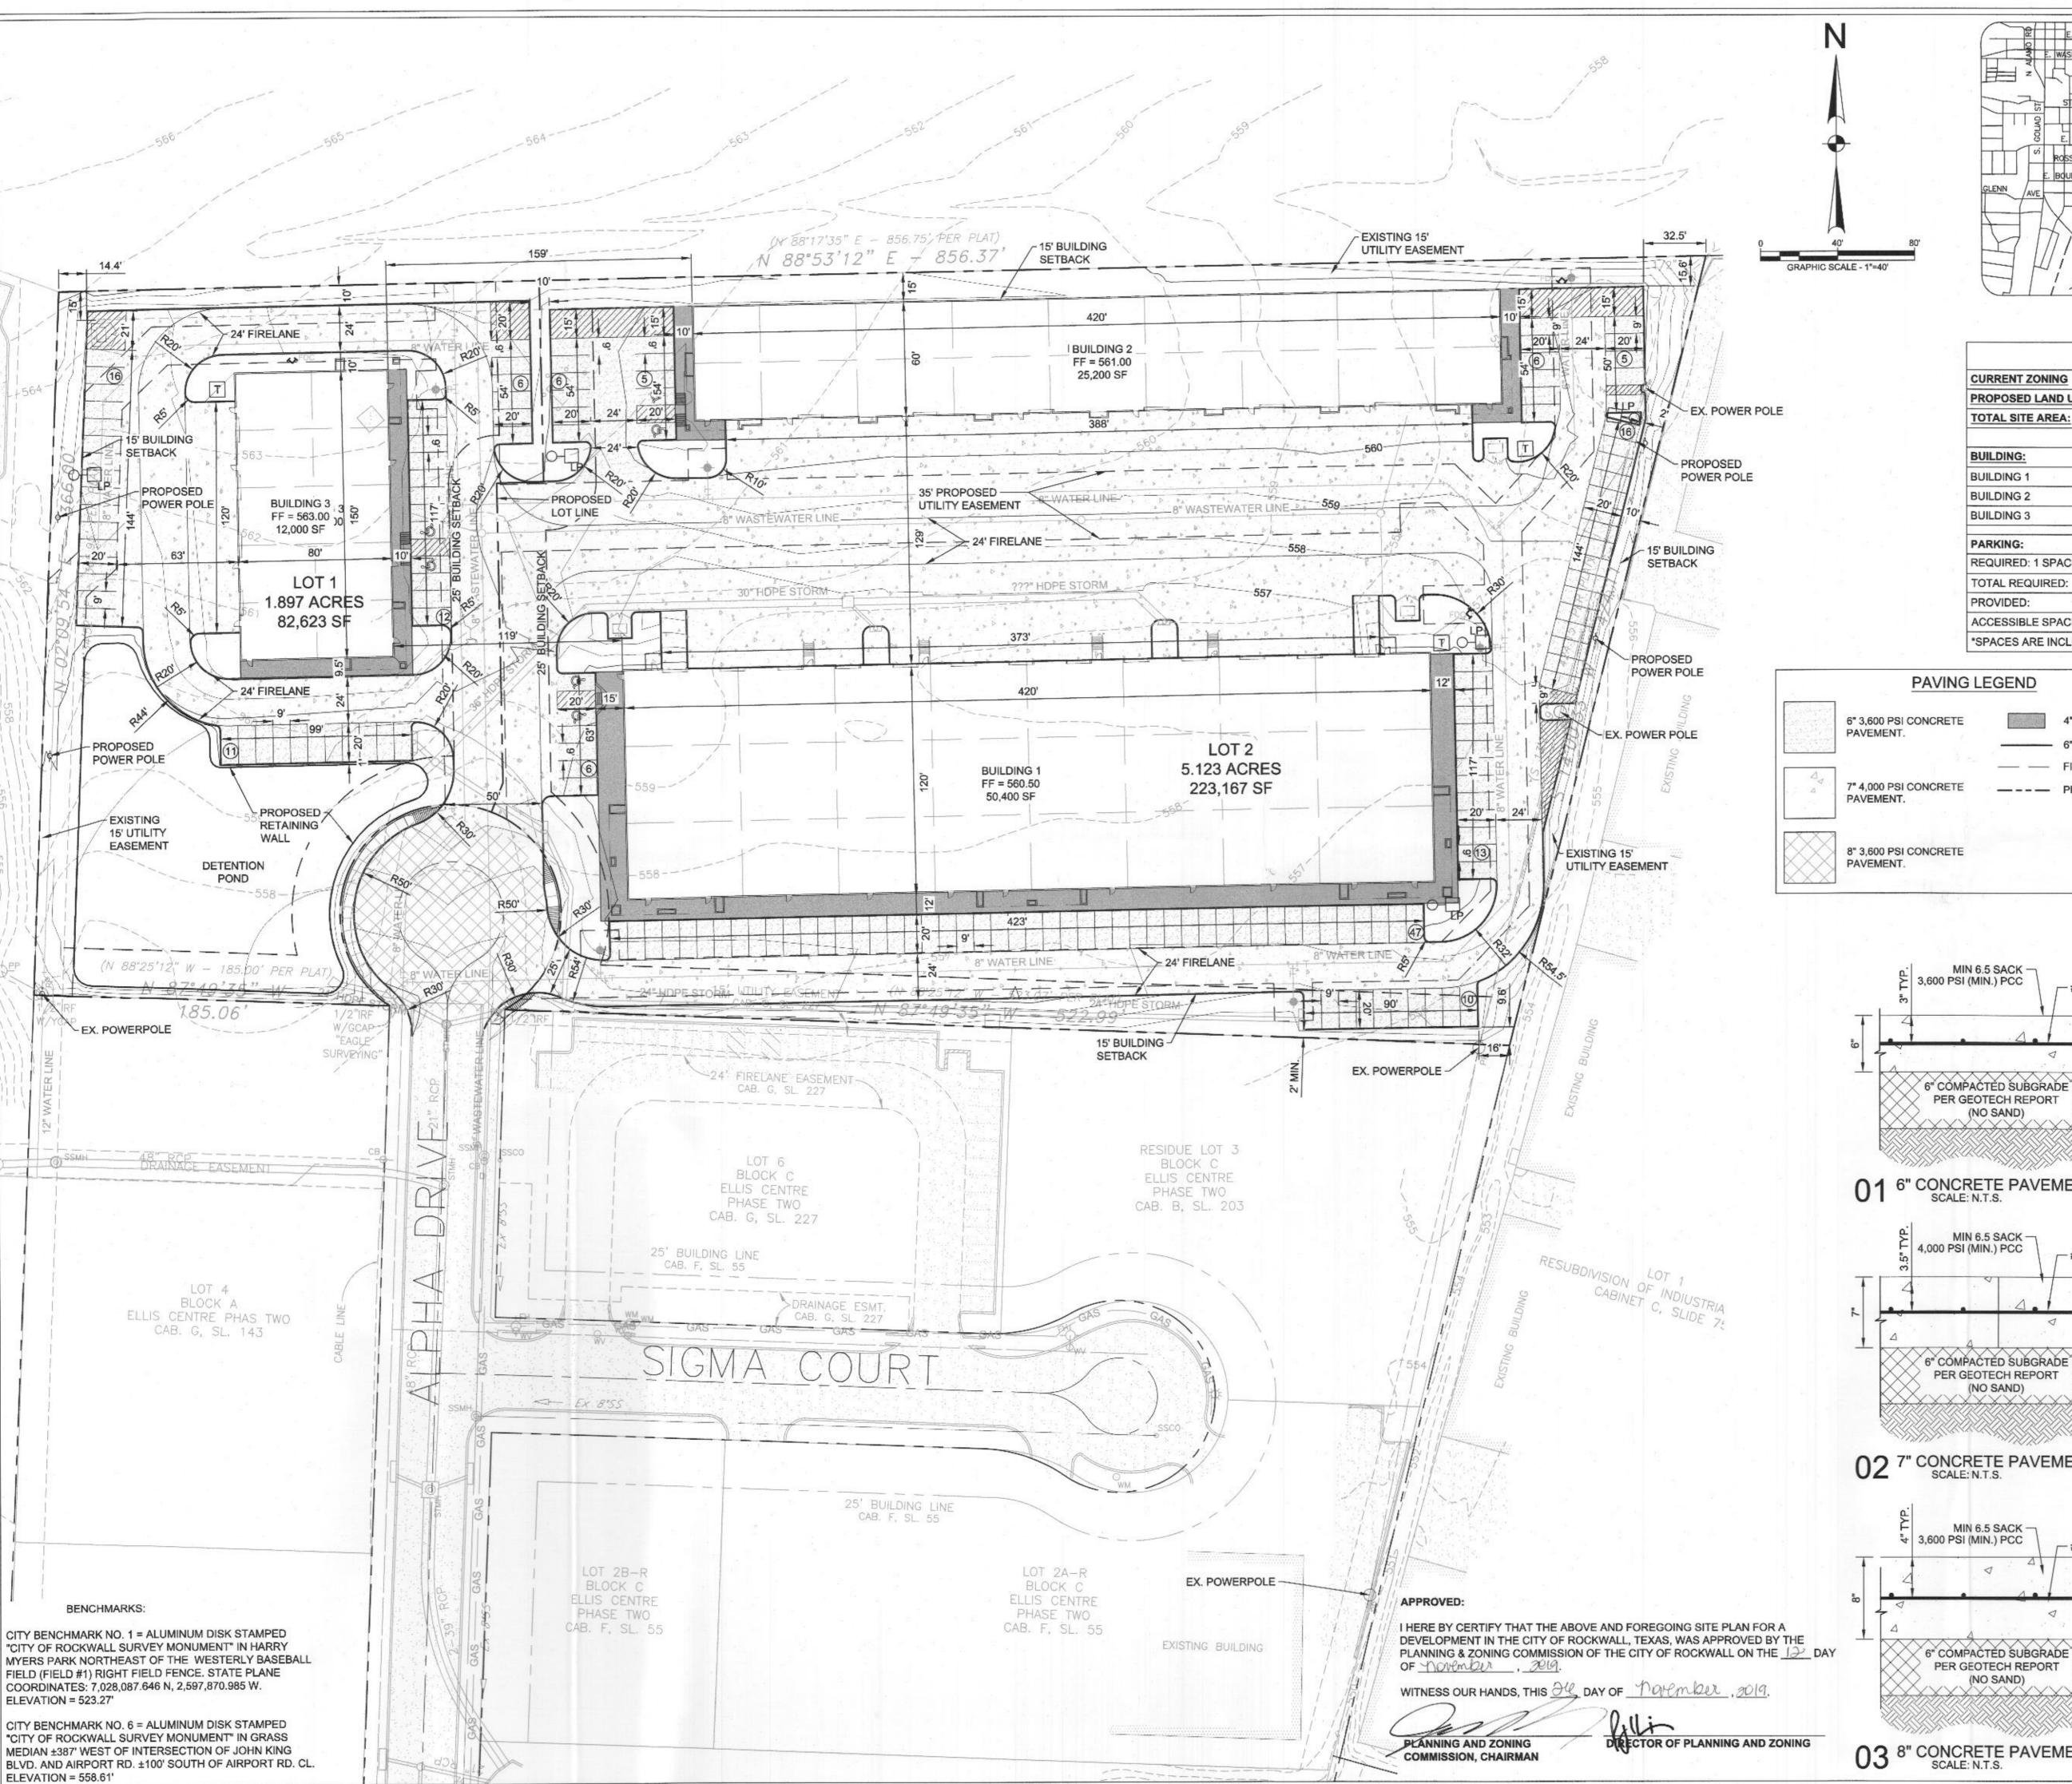

## NOT-TO-SCALE

| SHEE                             | T DATA:          |       |        |
|----------------------------------|------------------|-------|--------|
| CURRENT ZONING                   | LIGHT INDUSTRIAL |       |        |
| PROPOSED LAND USE:               | LIGHT INDUSTRIAL |       |        |
| TOTAL SITE AREA:                 | 7.02 ACRES       |       |        |
| BUILDING:                        |                  |       | . E.,  |
| BUILDING 1                       | 5                | 0,400 | SF     |
| BUILDING 2                       | 2                | 5,200 | SF     |
| BUILDING 3                       | 1                | 2,000 | SF     |
| PARKING:                         |                  |       |        |
| REQUIRED: 1 SPACE/1,000 SF (75%) | 1 SPACE/300 SF   | (25%) |        |
| TOTAL REQUIRED:                  |                  | 139   | SPACES |
| PROVIDED:                        |                  | 159   | SPACES |
| ACCESSIBLE SPACES PROVIDED:      | = 12 22          | 6*    | SPACES |

SITE PLAN