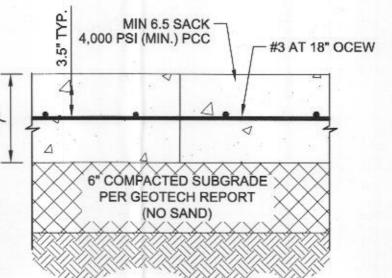

# 01 6" CONCRETE PAVEMENT SECTION SCALE: N.T.S.

(NO SAND)

### 02 7" CONCRETE PAVEMENT SECTION SCALE: N.T.S. SCALE: N.T.S.

03 8" CONCRETE PAVEMENT SECTION

 ALL DIMENSIONS ARE TO FACE OF CURB UNLESS OTHERWISE