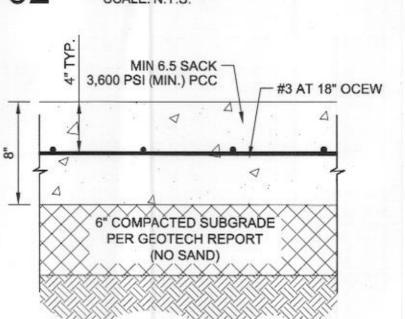

### 02 7" CONCRETE PAVEMENT SECTION SCALE: N.T.S. SCALE: N.T.S.

03 8" CONCRETE PAVEMENT SECTION

 ALL DIMENSIONS ARE TO FACE OF CURB UNLESS OTHERWISE