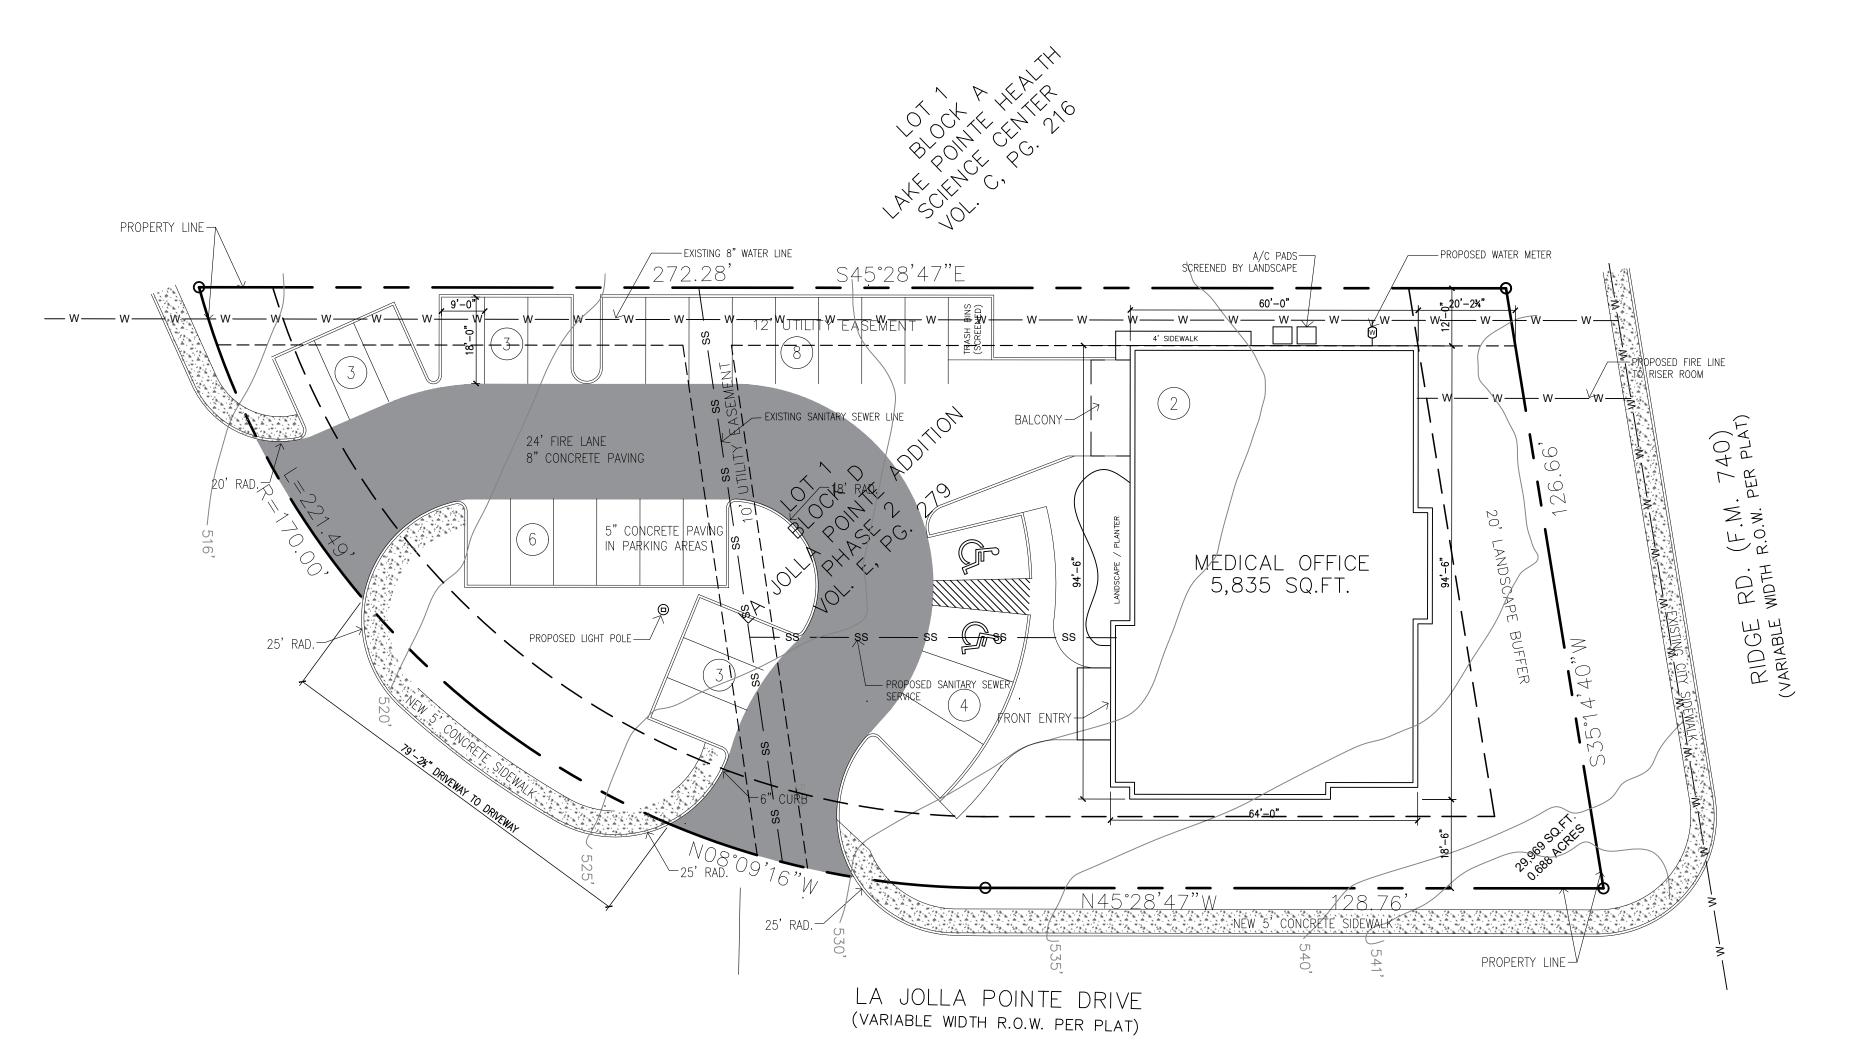

| SITE SUMMARY - COMMEI         | RCIAL ZONING | G                     |
|-------------------------------|--------------|-----------------------|
| DESCRIPTION                   |              | LOT<br>PERCENTA<br>GE |
| LOT                           | 29,969 SF    | 100 %                 |
| IMPERVIOUS                    | 17,152 SF    | 57%                   |
| MEDICAL BUILDING              | 5,835 SF     | 19%                   |
| PAVEMENT AREA                 | 11,317 SF    | 38%                   |
| PERVIOUS                      | 12,168 SF    | 41%                   |
| SIDEWALK AREA                 | 649 SF       | 2%                    |
| MAX. BUILDING HEIGHT PROPOSED | 35'-8"       |                       |
| PARKING REQUIREMENTS          |              |                       |
| MEDICAL OFFICE (1:200 S.F.)   | 5,835 SF     |                       |
| PARKING PROVIDED              | 29           |                       |
| PARKING REQ'D                 | 29           |                       |

Page 1 of 8

VICINITY MAP

LA JOLLA POINTE DRIVE (VARIABLE WIDTH R.O.W. PER PLAT)

| SITE SUMMARY - COMMERCIAL ZONING |           |                       |  |  |  |  |
|----------------------------------|-----------|-----------------------|--|--|--|--|
| DESCRIPTION                      |           | LOT<br>PERCENTA<br>GE |  |  |  |  |
| LOT                              | 29,969 SF | 100 %                 |  |  |  |  |
| IMPERVIOUS                       | 17,152 SF | 57%                   |  |  |  |  |
| MEDICAL BUILDING                 | 5,835 SF  | 19%                   |  |  |  |  |
| PAVEMENT AREA                    | 11,317 SF | 38%                   |  |  |  |  |
| PERVIOUS                         | 12,168 SF | 41%                   |  |  |  |  |
| SIDEWALK AREA                    | 649 SF    | 2%                    |  |  |  |  |
| MAX. BUILDING HEIGHT PROPOSED    | 35'-8"    |                       |  |  |  |  |
| PARKING REQUIREMENTS             |           |                       |  |  |  |  |
| MEDICAL OFFICE (1:200 S.F.)      | 5,835 SF  |                       |  |  |  |  |
| PARKING PROVIDED                 | 29        |                       |  |  |  |  |
| PARKING REQ'D                    | 29        |                       |  |  |  |  |