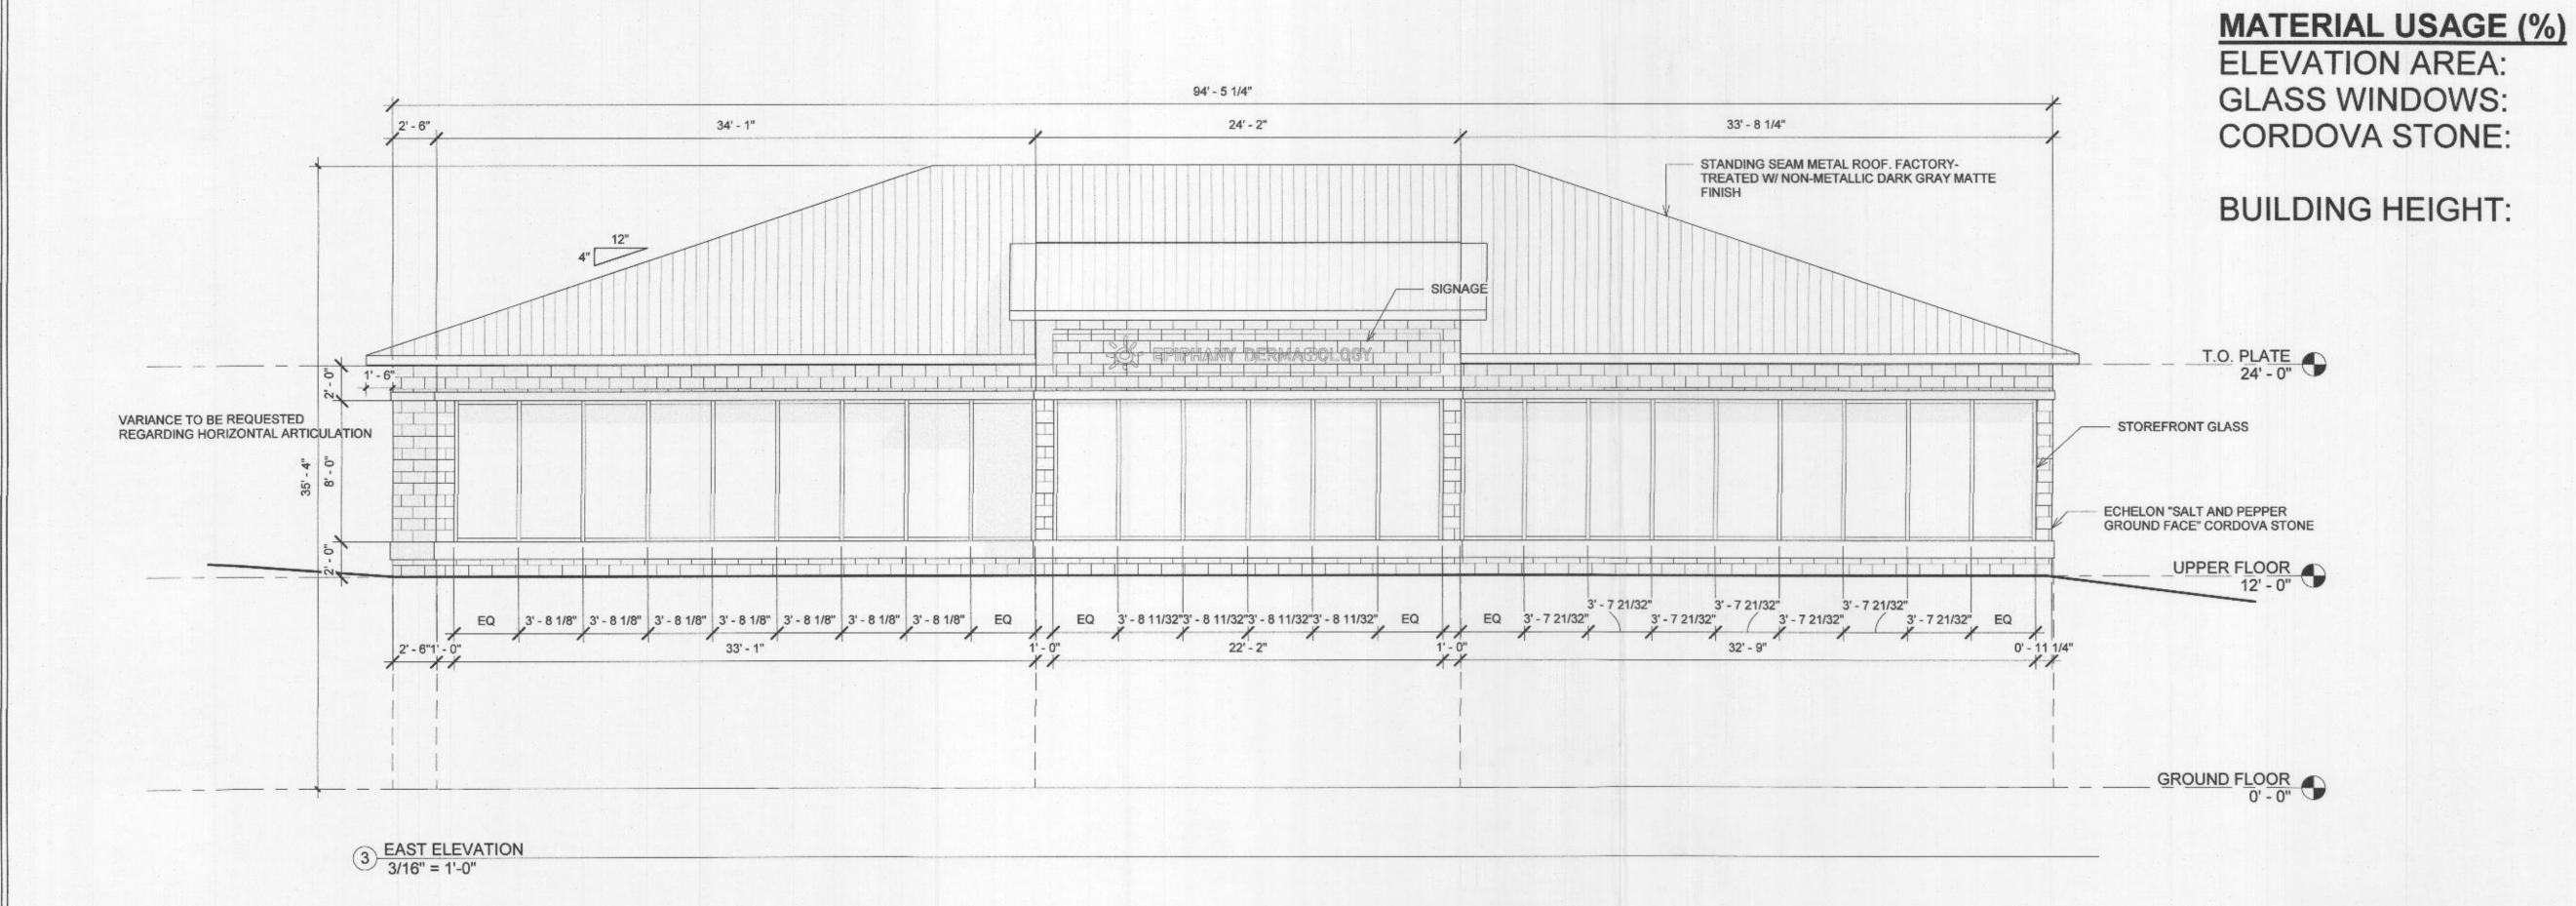

D R

**MATERIAL USAGE (%)** 

ELEVATION AREA: 1169.32 SF

DOORS & WINDOWS: 171.95 SF 14.8% 997.37 SF MASONRY: 85.2%

**MATERIAL USAGE (%)** 

**ELEVATION AREA**: 1147.12 SF DOORS & WINDOWS:

702.67 SF 444.45 SF

61.3% 38.7%

DRAWING NAME:

**ELEVATIONS** -N & E

A2.0

ARCHITECTURE - MANAGEMENT
2235 RIDGE RD. STE. 200
POCKWALL TEXAS 75087

2268.25 SF

1152.58 SF

1115.67 SF

50%

50%

DR. TOLKACHJOV MEDICAL BUILDING LOT 1 BLOCK D LA JOLLA POINTE ADDITION

| PROJECT No. | -             |
|-------------|---------------|
| DRAWN BY    | Author        |
| CHECKED BY  | Checker       |
| DATE        | 04/28/2021    |
| SCALE       | 3/16" = 1'-0" |
| SHEET NO.   | of            |
| DRAWING NAM | <u></u>       |

ELEVATIONS -

S & W

A2.1

VIEW FROM PARKING LOT, WESTERN FACADE

VIEW VISIBLE FROM RIDGE RD, EASTERN FACADE

ECHELON "LIMESTONE GROUND FACE" CORDOVA STONE

ECHELON "WACO NATURAL" ENDURAMAX MORENCY STONE

PROPERTY INFO 2510 RIDGE RD LA JOLLA POINTE ADDITION LOT 1 BLOCK D ROCKWALL, TX 75087