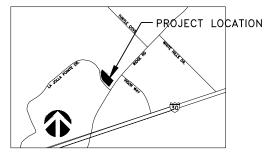

Page 1 of 8

VICINITY MAP

LA JOLLA POINTE DRIVE (VARIABLE WIDTH R.O.W. PER PLAT)

| SITE SUMMARY - COMMERCIAL ZONING |           |                       |  |  |  |  |
|----------------------------------|-----------|-----------------------|--|--|--|--|
| DESCRIPTION                      |           | LOT<br>PERCENTA<br>GE |  |  |  |  |
| LOT                              | 29,969 SF | 100 %                 |  |  |  |  |
| IMPERVIOUS                       | 17,152 SF | 57%                   |  |  |  |  |
| MEDICAL BUILDING                 | 5,835 SF  | 19%                   |  |  |  |  |
| PAVEMENT AREA                    | 11,317 SF | 38%                   |  |  |  |  |
| PERVIOUS                         | 12,168 SF | 41%                   |  |  |  |  |
| SIDEWALK AREA                    | 649 SF    | 2%                    |  |  |  |  |
| MAX. BUILDING HEIGHT PROPOSED    | 35'-8"    |                       |  |  |  |  |
| PARKING REQUIREMENTS             |           |                       |  |  |  |  |
| MEDICAL OFFICE (1:200 S.F.)      | 5,835 SF  |                       |  |  |  |  |
| PARKING PROVIDED                 | 29        |                       |  |  |  |  |
| PARKING REQ'D                    | 29        |                       |  |  |  |  |