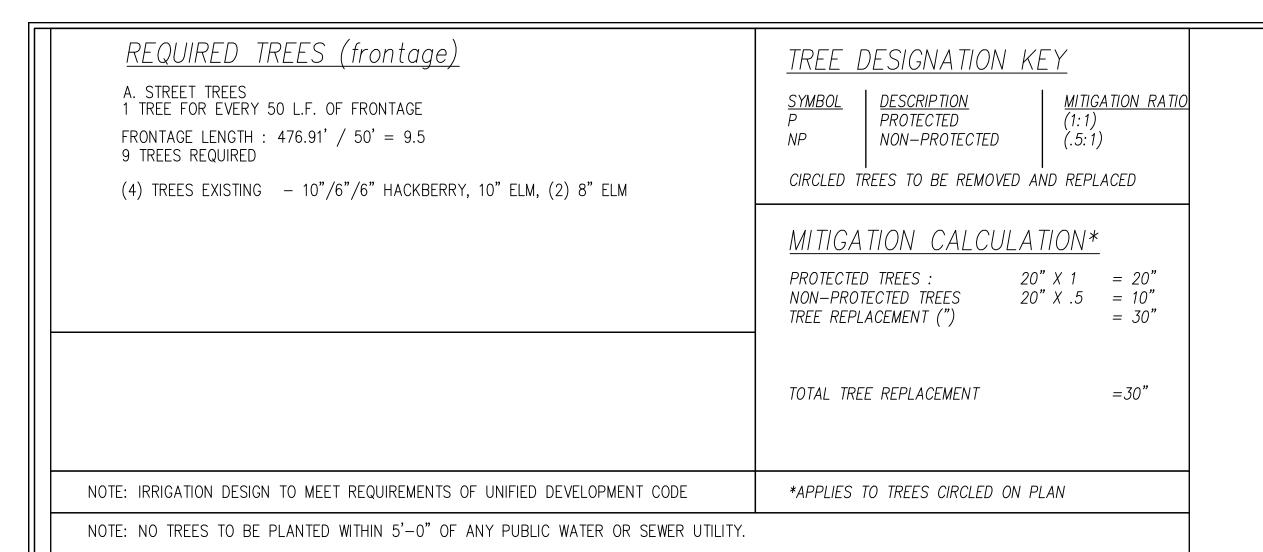

# TREE SCHEDULE

QTY. SIZE TYPE 6 4.0 inches RED OAK (Quercus falcata) SPACING > 15'-0"

1 4.0 inches Sweet Gum (Liquidambar styraciflua)

EXISTING TO REMAIN

TO BE MITIGATED