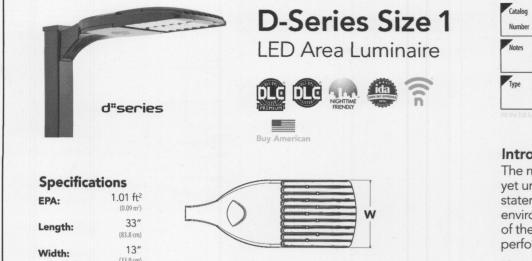

The modern styling of the D-Series is striking yet unobtrusive - making a bold, progressive statement even as it blends seamlessly with its environment. The D-Series distills the benefits of the latest in LED technology into a high performance, high efficacy, long-life luminaire.

The outstanding photometric performance results in sites with excellent uniformity, greater pole spacing and lower power density. It is ideal for replacing up to 750W metal halide in pedestrian and area lighting applications with typical energy savings of 65% and expected service life of over 100,000 hours.