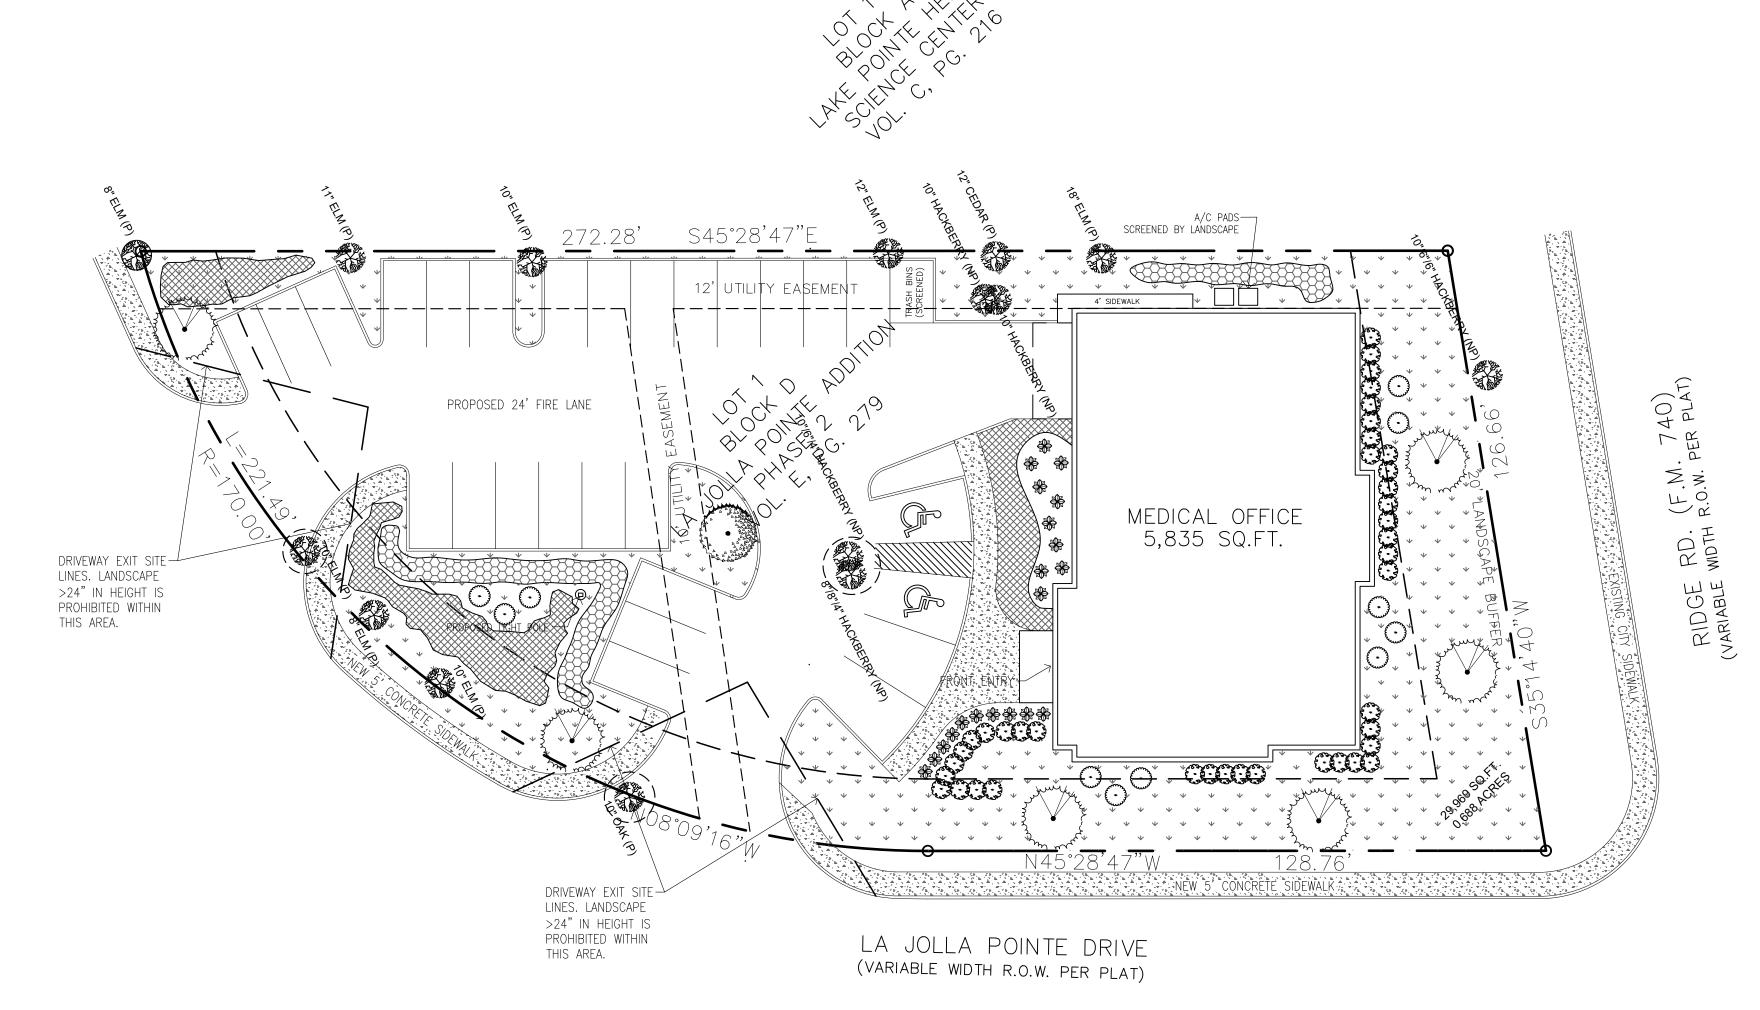

| SITE SUMMARY - COMMEI         | RCIAL ZONING | G                     |
|-------------------------------|--------------|-----------------------|
| DESCRIPTION                   |              | LOT<br>PERCENTA<br>GE |
| LOT                           | 29,969 SF    | 100 %                 |
| IMPERVIOUS                    | 17,152 SF    | 57%                   |
| MEDICAL BUILDING              | 5,835 SF     | 19%                   |
| PAVEMENT AREA                 | 11,317 SF    | 38%                   |
| PERVIOUS                      | 12,168 SF    | 41%                   |
| SIDEWALK AREA                 | 649 SF       | 2%                    |
| MAX. BUILDING HEIGHT PROPOSED | 35'-8"       |                       |
| PARKING REQUIREMENTS          |              |                       |
| MEDICAL OFFICE (1:200 S.F.)   | 5,835 SF     |                       |
| PARKING PROVIDED              | 29           |                       |
| PARKING REQ'D                 | 29           |                       |

Page 1 of 8

VICINITY MAP

LA JOLLA POINTE DRIVE (VARIABLE WIDTH R.O.W. PER PLAT)

| SITE SUMMARY - COMMERCIAL ZONING |           |                       |  |  |  |  |
|----------------------------------|-----------|-----------------------|--|--|--|--|
| DESCRIPTION                      |           | LOT<br>PERCENTA<br>GE |  |  |  |  |
| LOT                              | 29,969 SF | 100 %                 |  |  |  |  |
| IMPERVIOUS                       | 17,152 SF | 57%                   |  |  |  |  |
| MEDICAL BUILDING                 | 5,835 SF  | 19%                   |  |  |  |  |
| PAVEMENT AREA                    | 11,317 SF | 38%                   |  |  |  |  |
| PERVIOUS                         | 12,168 SF | 41%                   |  |  |  |  |
| SIDEWALK AREA                    | 649 SF    | 2%                    |  |  |  |  |
| MAX. BUILDING HEIGHT PROPOSED    | 35'-8"    |                       |  |  |  |  |
| PARKING REQUIREMENTS             |           |                       |  |  |  |  |
| MEDICAL OFFICE (1:200 S.F.)      | 5,835 SF  |                       |  |  |  |  |
| PARKING PROVIDED                 | 29        |                       |  |  |  |  |
| PARKING REQ'D                    | 29        |                       |  |  |  |  |