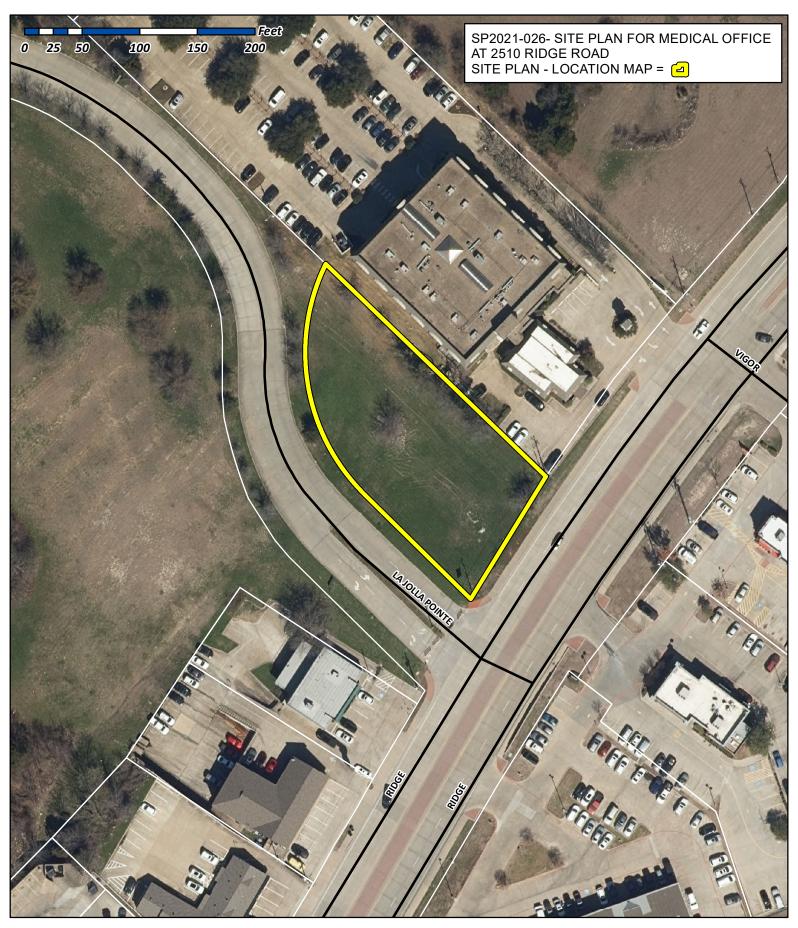

| ERICKA HERNAN<br>otary Public, State o<br>omm. Expires 06-2 | of Texas!                             |





# City of Rockwall

Planning & Zoning Department 385 S. Goliad Street Rockwall, Texas 75032 (P): (972) 771-7745 (W): www.rockwall.com The City of Rockwall GIS maps are continually under development and therefore subject to change without notice. While we endeavor to provide timely and accurate information, we make no guarantees. The City of Rockwall makes no warranty, express or implied, including warranties of merchantability and fitness for a particular purpose. Use of the information is the sole responsibility of the user.







| SITE SUMMARY - COMMERCIAL ZONING |           |                       |  |  |  |
|----------------------------------|-----------|-----------------------|--|--|--|
| DESCRIPTION                      |           | LOT<br>PERCENTA<br>GE |  |  |  |
| LOT