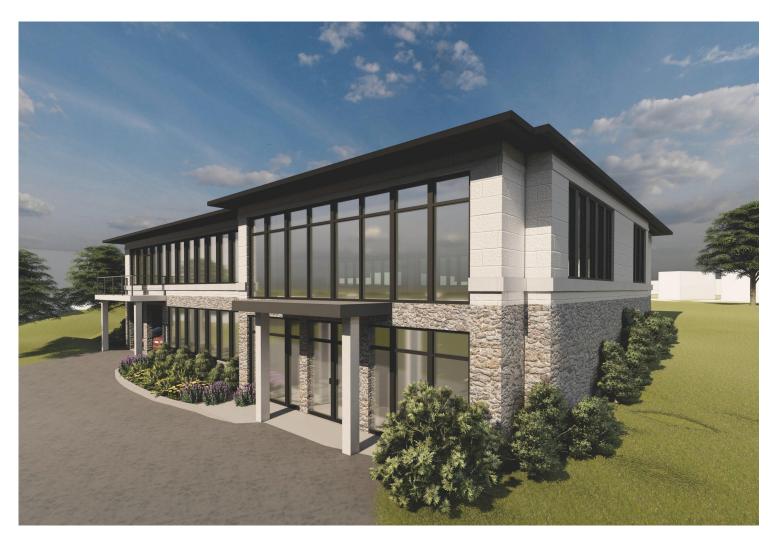

ELEVATIONS -

S & W

A2.1

VIEW FROM PARKING LOT, WESTERN FACADE

VIEW VISIBLE FROM RIDGE RD, EASTERN FACADE

ECHELON "LIMESTONE GROUND FACE" CORDOVA STONE

ECHELON "WACO NATURAL" ENDURAMAX MORENCY STONE

PROPERTY INFO 2510 RIDGE RD LA JOLLA POINTE ADDITION LOT 1 BLOCK D ROCKWALL, TX 75087