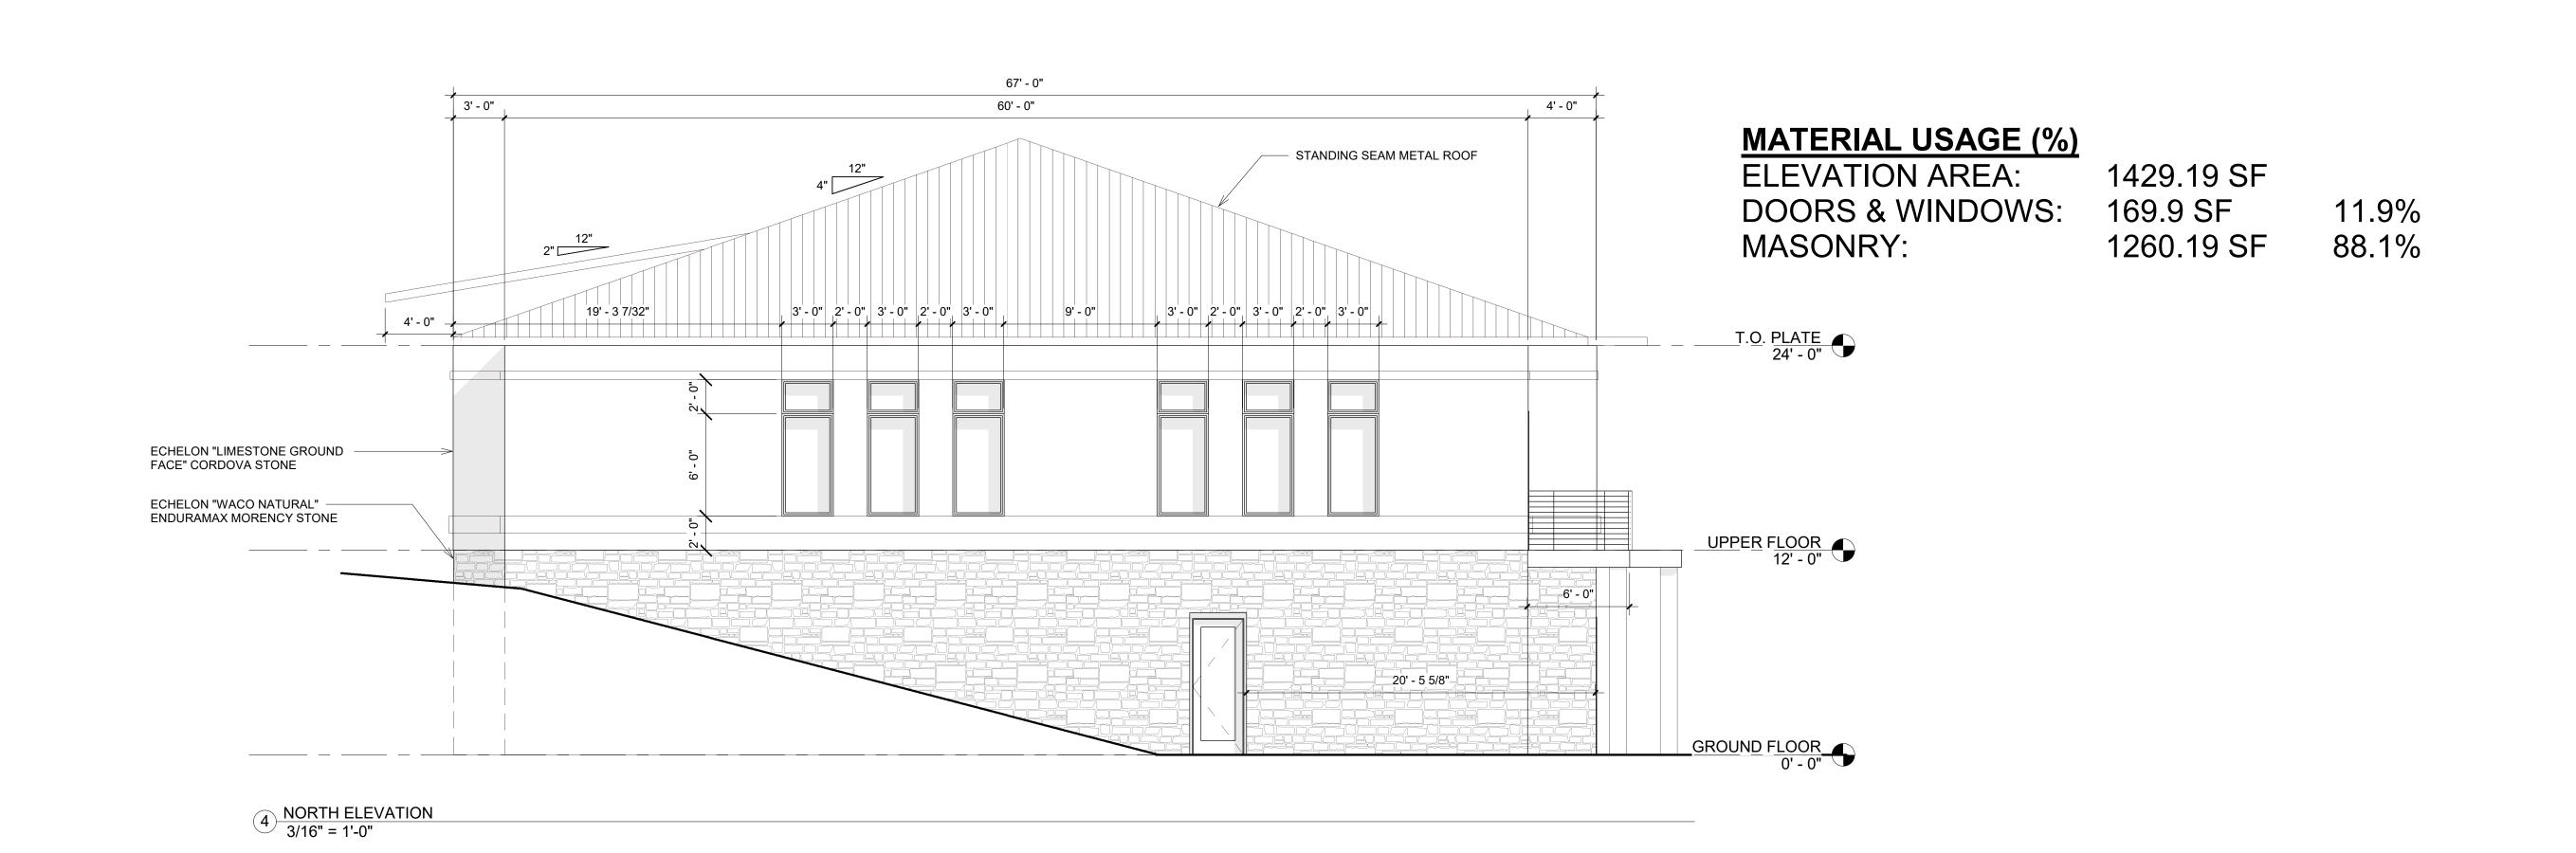

D R

**MATERIAL USAGE (%)** 

ELEVATION AREA: 1169.32 SF

DOORS & WINDOWS: 171.95 SF 14.8% 997.37 SF MASONRY: 85.2%

**MATERIAL USAGE (%)** 

**ELEVATION AREA**: 1147.12 SF DOORS & WINDOWS:

702.67 SF 444.45 SF

61.3% 38.7%

50%

DR. TOLKACHJOV MEDICAL BUILDING LOT 1 BLOCK D LA JOLLA POINTE ADDITION

| PROJECT No. | -             |
|-------------|---------------|
| DRAWN BY    | Author        |
| CHECKED BY  | Checker       |
| DATE        | 04/28/2021    |
| SCALE       | 3/16" = 1'-0" |
| SHEET NO.   | of            |
| DRAWING NAM | <u></u>       |

ELEVATIONS -

S & W

A2.1

VIEW FROM PARKING LOT, WESTERN FACADE

VIEW VISIBLE FROM RIDGE RD, EASTERN FACADE

ECHELON "LIMESTONE GROUND FACE" CORDOVA STONE

ECHELON "WACO NATURAL" ENDURAMAX MORENCY STONE

PROPERTY INFO 2510 RIDGE RD LA JOLLA POINTE ADDITION LOT 1 BLOCK D ROCKWALL, TX 75087