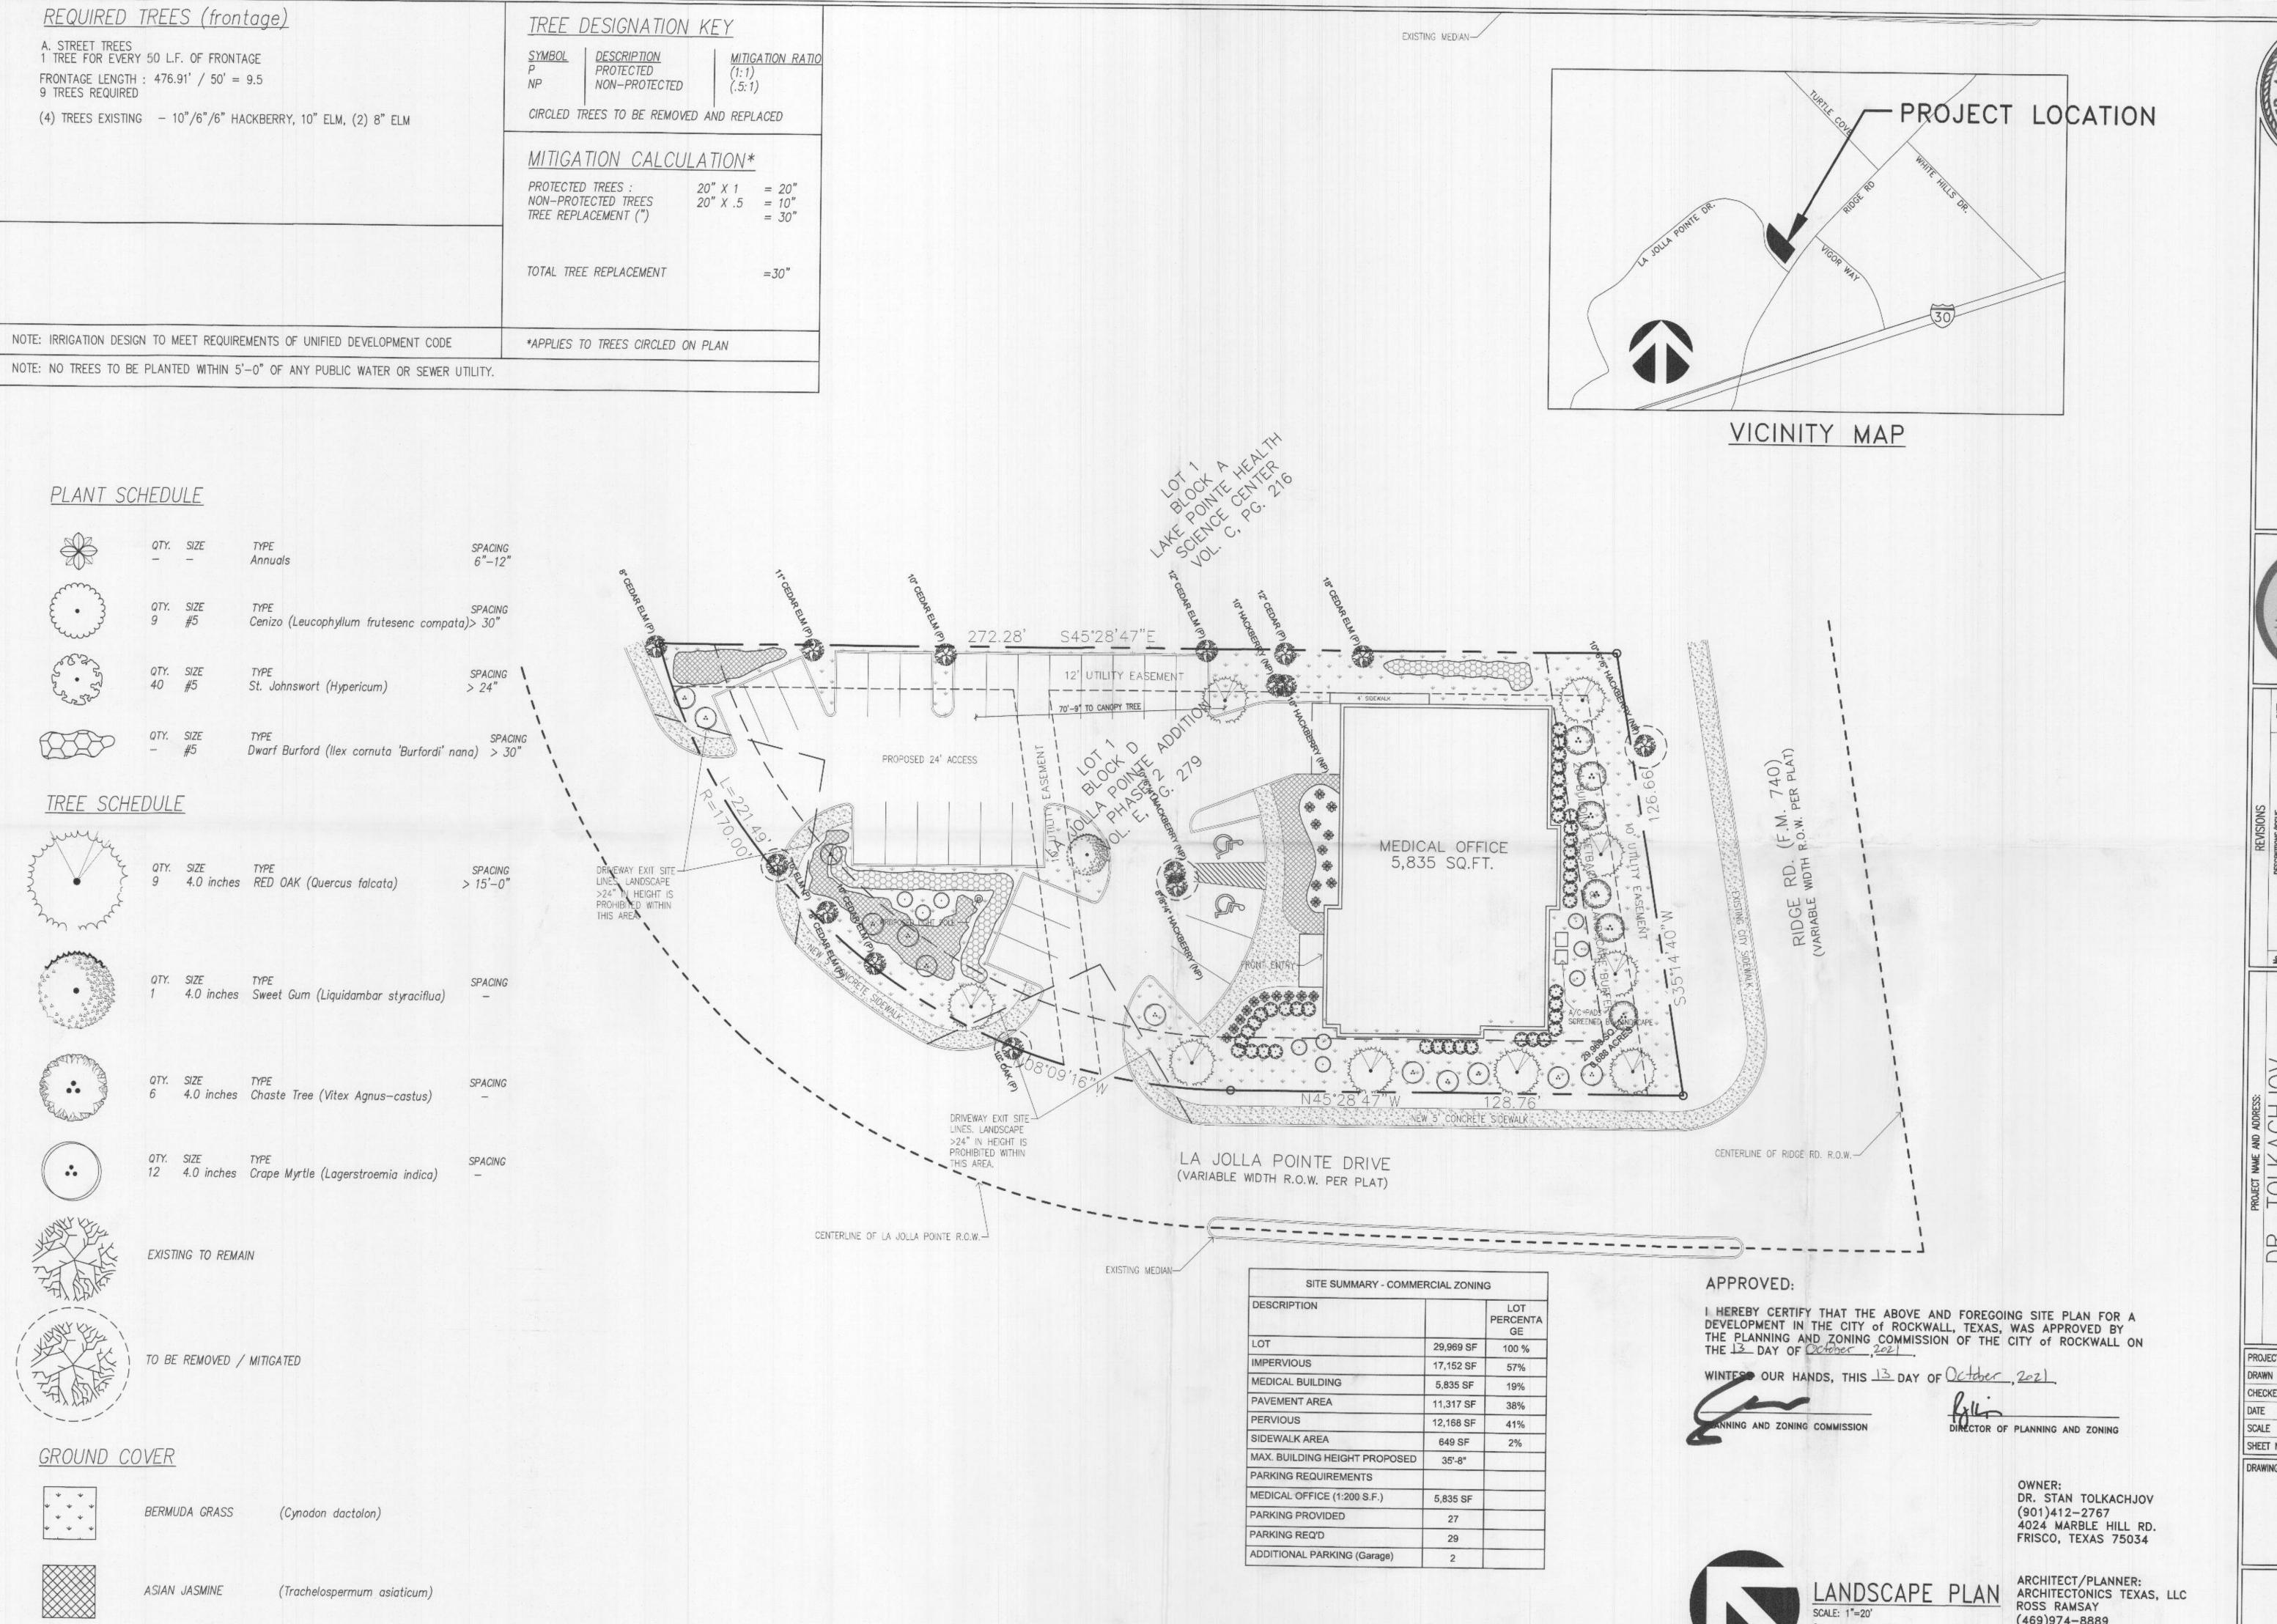

| SITE SUMMARY - COMMEI         | RCIAL ZONING | G                     |
|-------------------------------|--------------|-----------------------|
| DESCRIPTION                   |              | LOT<br>PERCENTA<br>GE |
| LOT                           | 29,969 SF    | 100 %                 |
| IMPERVIOUS                    | 17,152 SF    | 57%                   |
| MEDICAL BUILDING              | 5,835 SF     | 19%                   |
| PAVEMENT AREA                 | 11,317 SF    | 38%                   |
| PERVIOUS                      | 12,168 SF    | 41%                   |
| SIDEWALK AREA                 | 649 SF       | 2%                    |
| MAX. BUILDING HEIGHT PROPOSED | 35'-8"       |                       |
| PARKING REQUIREMENTS          |              |                       |
| MEDICAL OFFICE (1:200 S.F.)   | 5,835 SF     |                       |
| PARKING PROVIDED              | 29           |                       |
| PARKING REQ'D                 | 29           |                       |

# APPROVED:

I HEREBY CERTIFY THAT THE ABOVE AND FOREGOING SITE PLAN FOR A DEVELOPMENT IN THE CITY of ROCKWALL, TEXAS, WAS APPROVED BY THE PLANNING AND ZONING COMMISSION OF THE CITY of ROCKWALL ON THE \_\_\_\_ DAY OF \_\_\_\_\_\_,\_\_\_.

WINTESS OUR HANDS, THIS \_\_\_\_ DAY OF \_\_\_\_\_\_,\_\_\_.

PLANNING AND ZONING COMMISSION

DIRECTOR OF PLANNING AND ZONING

OWNER: DR. STAN TOLKACHJOV (901)412-2767 4024 MARBLE HILL RD. FRISCO, TEXAS 75034

ARCHITECT/PLANNER:
ARCHITECTONICS TEXAS, LLC
ROSS RAMSAY
(469)974-8889
2235 RIDGE RD. STE 201
ROCKWALL, TEXAS 75087

HITECTONICS TEXAS, L
ARCHITECTURE - MANAGEMENT
2235 RIDGE RD. STE. 200

|           | DATE                   |  |  |  |
|-----------|------------------------|--|--|--|
| REVISIONS | No. DESCRIPTIONS/ISSUE |  |  |  |
|           |                        |  |  |  |

# PLANT SCHEDULE

# TREE SCHEDULE

QTY. SIZE TYPE 6 4.0 inches RED OAK (Quercus falcata) SPACING > 15'-0"

1 4.0 inches Sweet Gum (Liquidambar styraciflua)

EXISTING TO REMAIN

TO BE MITIGATED

# GROUND COVER

BERMUDA GRASS (Cynodon dactolon)

ASIAN JASMINE (Trachelospermum asiaticum)

| SITE SUMMARY - COMMERCIAL ZONING |           |                       |  |  |
|----------------------------------|-----------|-----------------------|--|--|
| DESCRIPTION                      |           | LOT<br>PERCENTA<br>GE |  |  |
| LOT                              | 29,969 SF | 100 %                 |  |  |
| IMPERVIOUS                       | 17,152 SF | 57%                   |  |  |
| MEDICAL BUILDING                 | 5,835 SF  | 19%                   |  |  |
| PAVEMENT AREA                    | 11,317 SF | 38%                   |  |  |
| PERVIOUS                         | 12,168 SF | 41%                   |  |  |
| SIDEWALK AREA                    | 649 SF    | 2%                    |  |  |
| MAX. BUILDING HEIGHT PROPOSED    | 35'-8"    |                       |  |  |
| PARKING REQUIREMENTS             |           |                       |  |  |
| MEDICAL OFFICE (1:200 S.F.)      | 5,835 SF  |                       |  |  |
| PARKING PROVIDED                 | 29        |                       |  |  |
| PARKING REQ'D                    | 29        |                       |  |  |

WINTESS OUR HANDS, THIS — DAY OF — , — .........

PLANNING AND ZONING COMMISSION

DIRECTOR OF PLANNING AND ZONING

OWNER: DR. STAN TOLKACHJOV (901)412-2767 4024 MARBLE HILL RD. FRISCO, TEXAS 75034

ARCHITECT/PLANNER: ARCHITECTONICS TEXAS, LLC ROSS RAMSAY (469)974-8889 2235 RIDGE RD. STE 201 ROCKWALL, TEXAS 75087