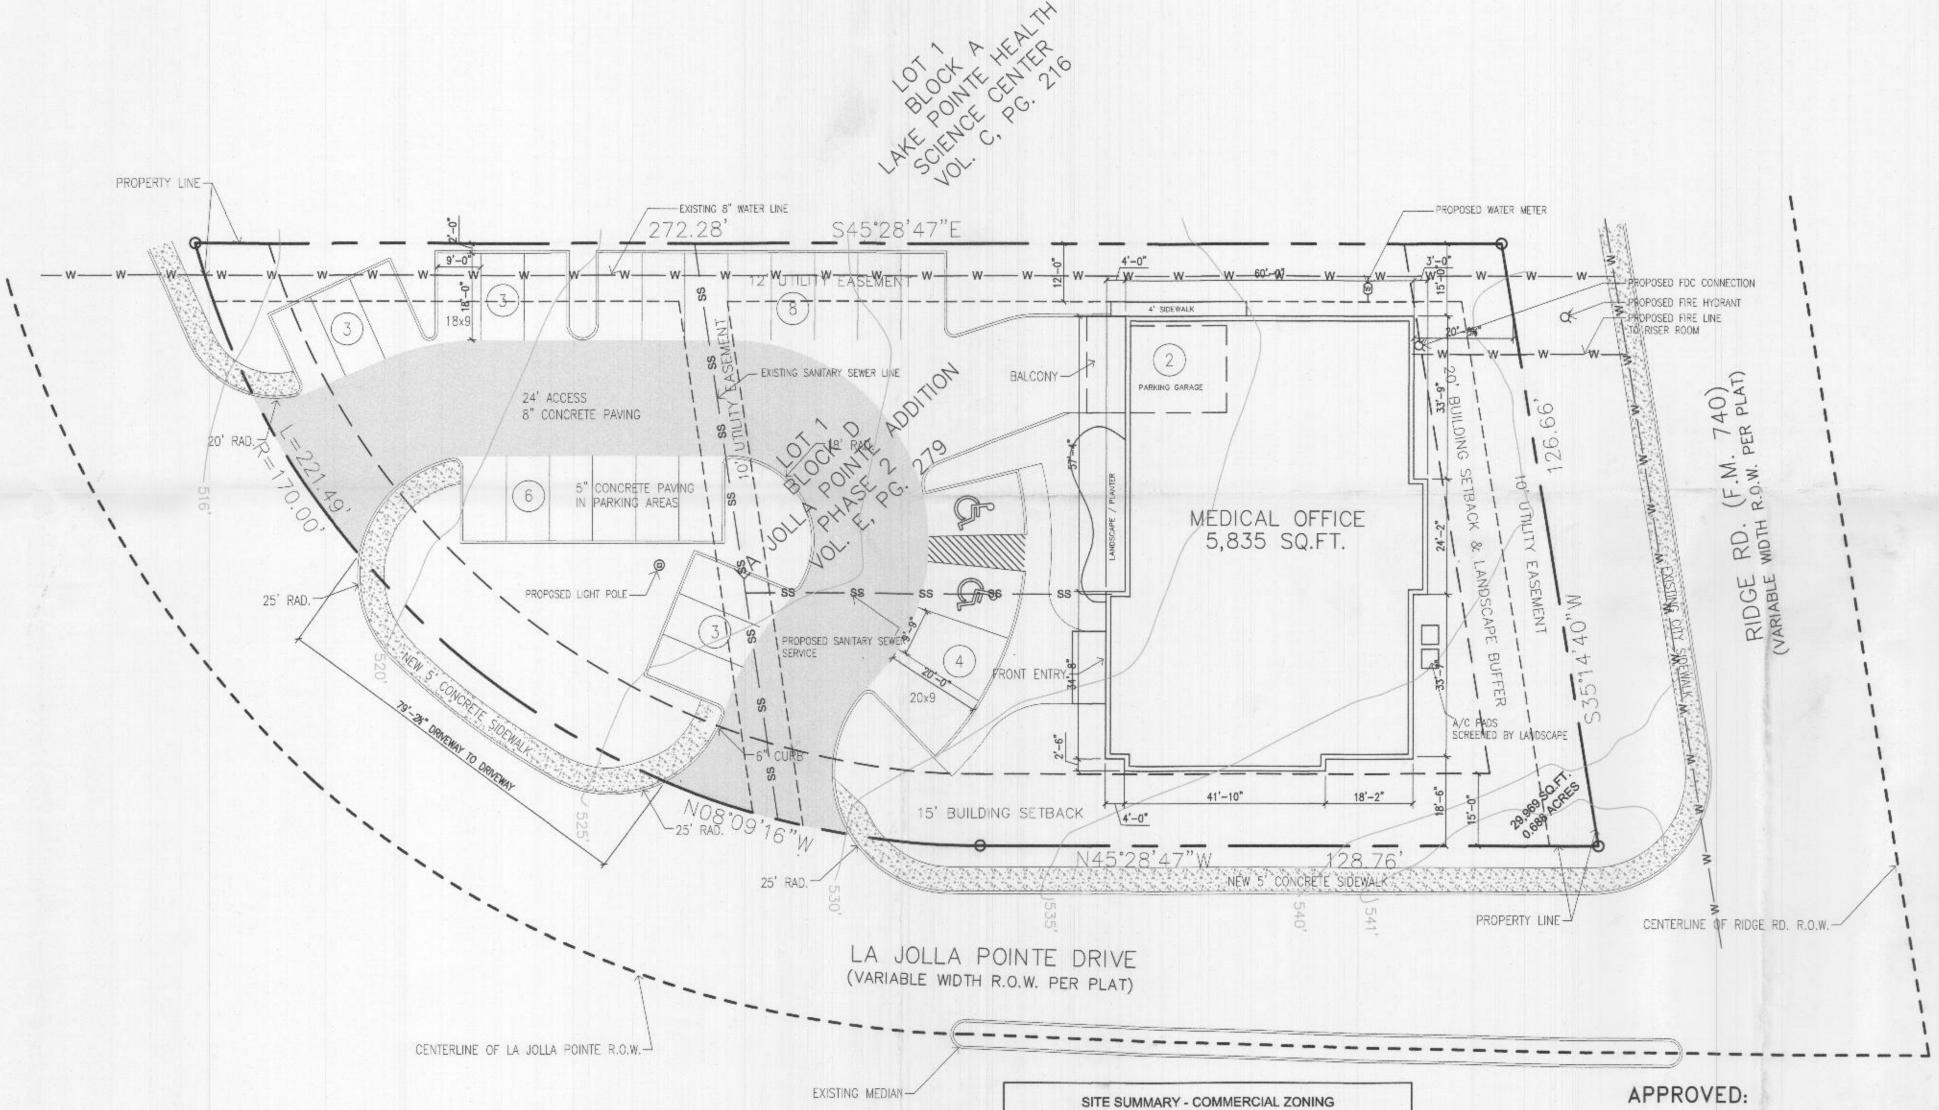

| SITE SUMMARY - COMMEI         | RCIAL ZONING | G                     |
|-------------------------------|--------------|-----------------------|
| DESCRIPTION                   |              | LOT<br>PERCENTA<br>GE |
| LOT                           | 29,969 SF    | 100 %                 |
| IMPERVIOUS                    | 17,152 SF    | 57%                   |
| MEDICAL BUILDING              | 5,835 SF     | 19%                   |
| PAVEMENT AREA                 | 11,317 SF    | 38%                   |
| PERVIOUS                      | 12,168 SF    | 41%                   |
| SIDEWALK AREA                 | 649 SF       | 2%                    |
| MAX. BUILDING HEIGHT PROPOSED | 35'-8"       |                       |
| PARKING REQUIREMENTS          |              |                       |
| MEDICAL OFFICE (1:200 S.F.)   | 5,835 SF     |                       |
| PARKING PROVIDED              | 29           |                       |
| PARKING REQ'D                 | 29           |                       |

Page 1 of 8

VICINITY MAP

LA JOLLA POINTE DRIVE (VARIABLE WIDTH R.O.W. PER PLAT)

| SITE SUMMARY - COMMERCIAL ZONING |           |                       |  |  |  |  |
|----------------------------------|-----------|-----------------------|--|--|--|--|
| DESCRIPTION                      |           | LOT<br>PERCENTA<br>GE |  |  |  |  |
| LOT                              | 29,969 SF | 100 %                 |  |  |  |  |
| IMPERVIOUS                       | 17,152 SF | 57%                   |  |  |  |  |
| MEDICAL BUILDING                 | 5,835 SF  | 19%                   |  |  |  |  |
| PAVEMENT AREA                    | 11,317 SF | 38%                   |  |  |  |  |
| PERVIOUS                         | 12,168 SF | 41%                   |  |  |  |  |
| SIDEWALK AREA                    | 649 SF    | 2%                    |  |  |  |  |
| MAX. BUILDING HEIGHT PROPOSED    | 35'-8"    |                       |  |  |  |  |
| PARKING REQUIREMENTS             |           |                       |  |  |  |  |
| MEDICAL OFFICE (1:200 S.F.)      | 5,835 SF  |                       |  |  |  |  |
| PARKING PROVIDED                 | 29        |                       |  |  |  |  |
| PARKING REQ'D                    | 29        |                       |  |  |  |  |