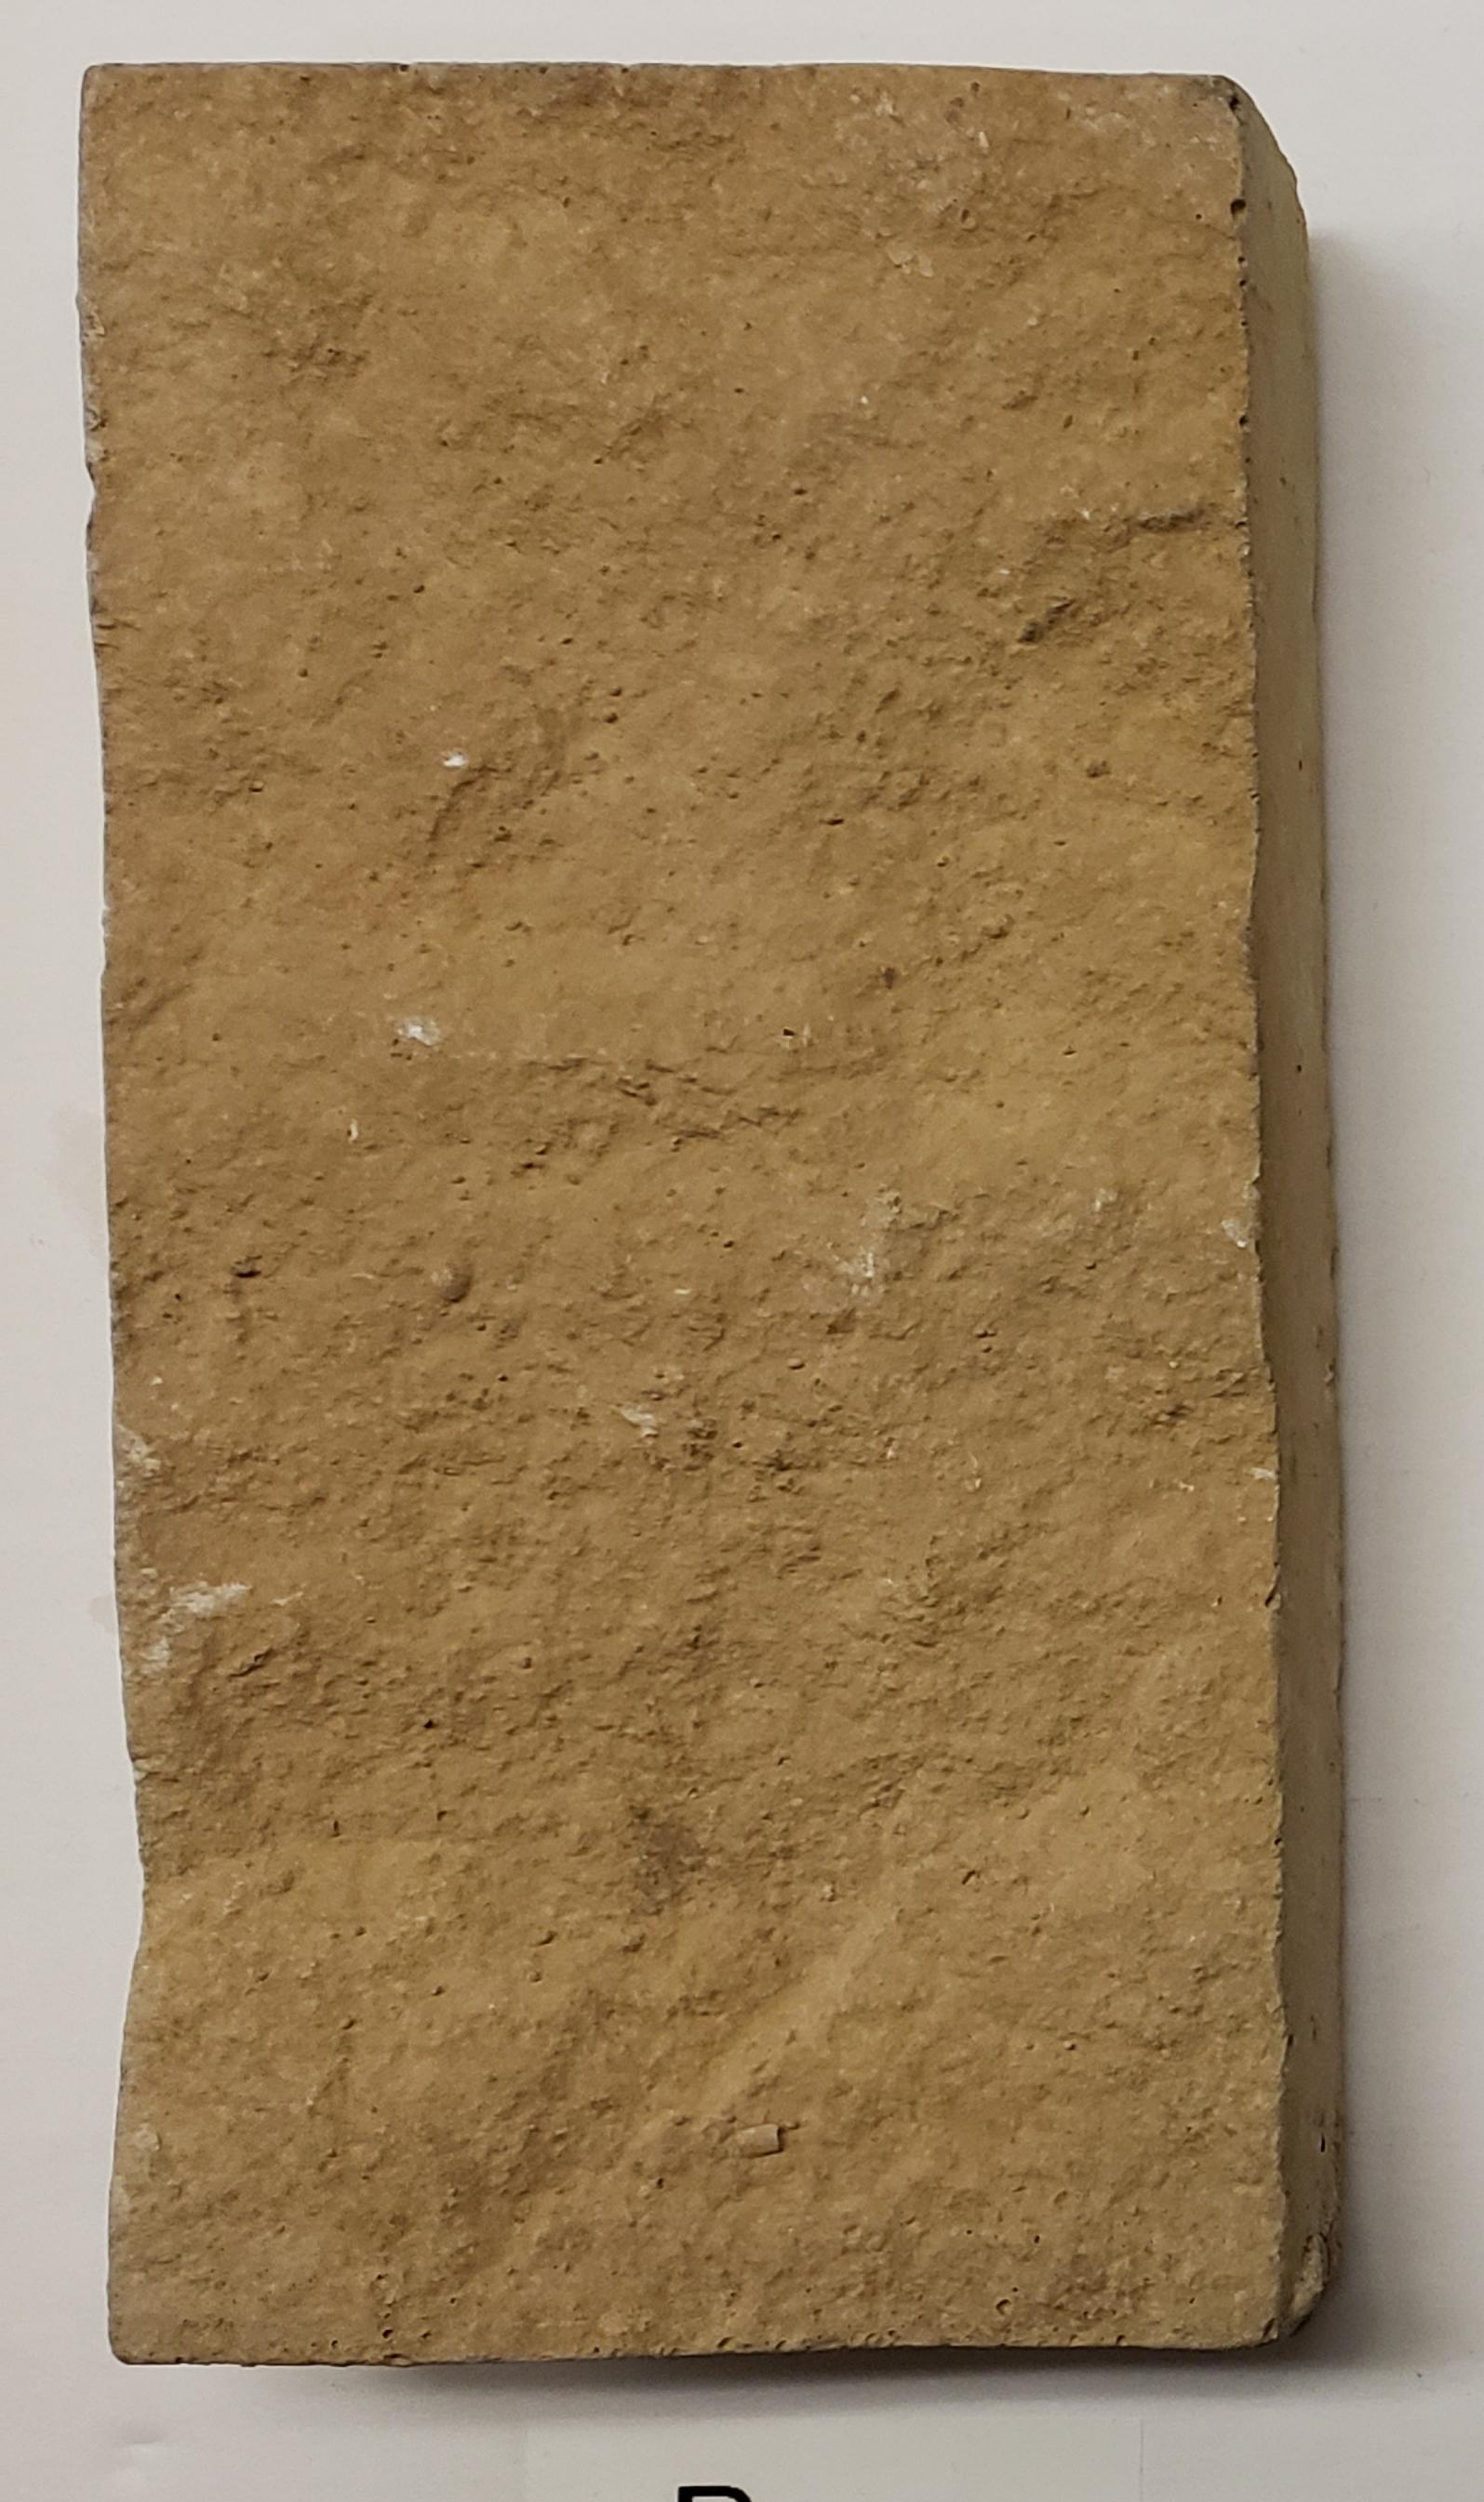

ELEVATIONS -

S & W

A2.1

VIEW FROM PARKING LOT, WESTERN FACADE

VIEW VISIBLE FROM RIDGE RD, EASTERN FACADE

ECHELON "LIMESTONE GROUND FACE" CORDOVA STONE

ECHELON "WACO NATURAL" ENDURAMAX MORENCY STONE

PROPERTY INFO 2510 RIDGE RD LA JOLLA POINTE ADDITION LOT 1 BLOCK D ROCKWALL, TX 75087