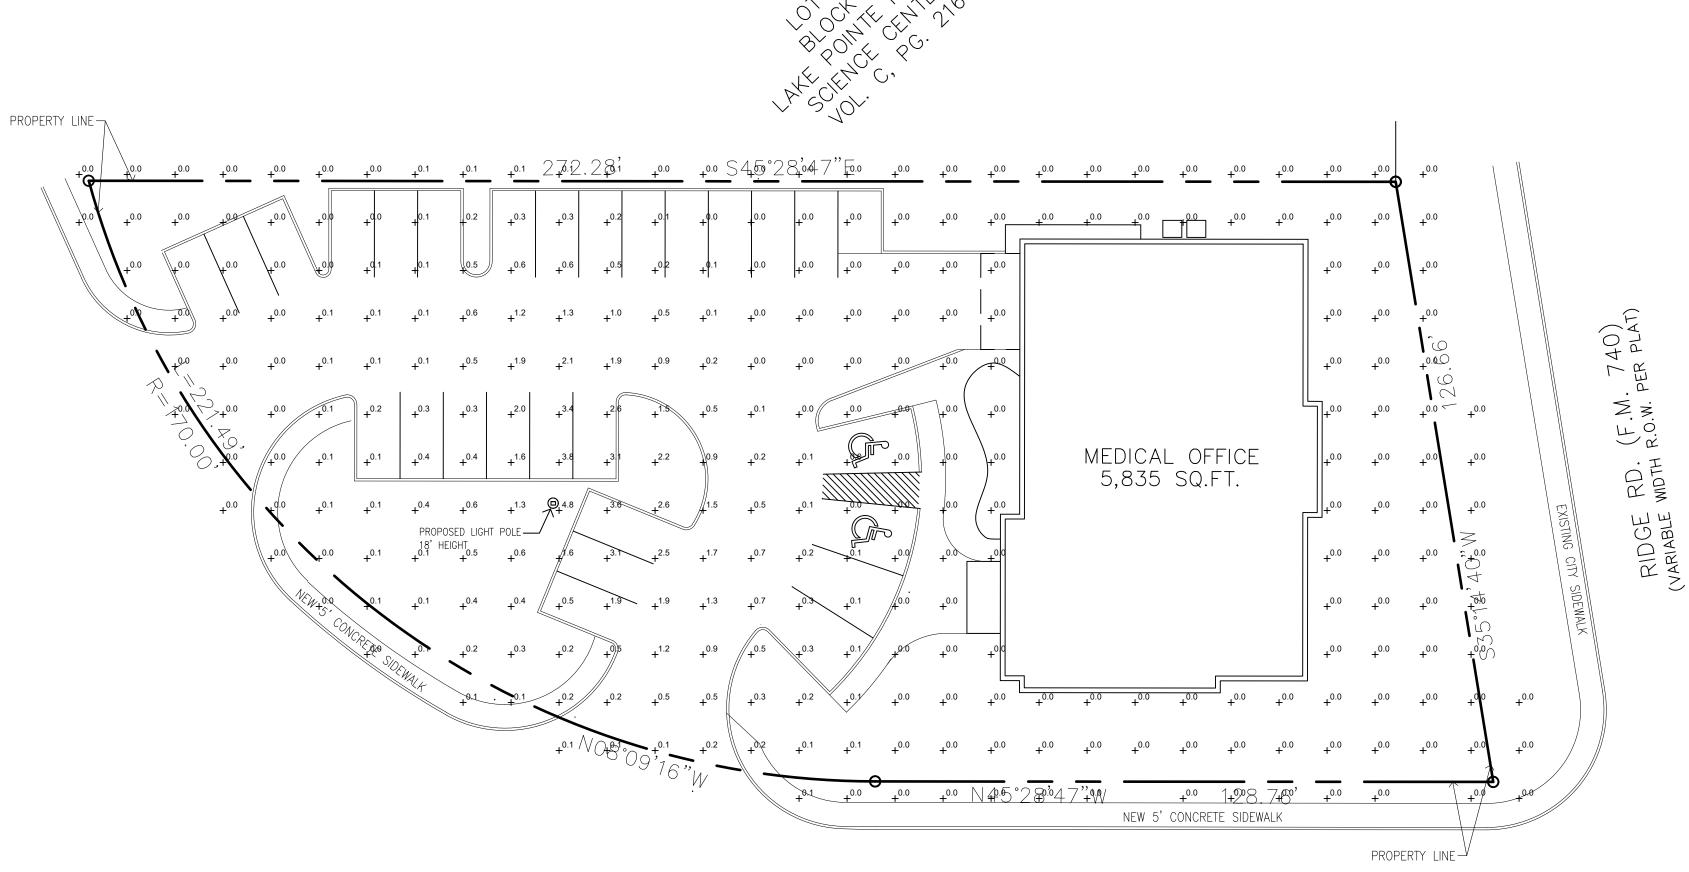

| SITE SUMMARY - COMMEI         | RCIAL ZONING | G                     |
|-------------------------------|--------------|-----------------------|
| DESCRIPTION                   |              | LOT<br>PERCENTA<br>GE |
| LOT                           | 29,969 SF    | 100 %                 |
| IMPERVIOUS                    | 17,152 SF    | 57%                   |
| MEDICAL BUILDING              | 5,835 SF     | 19%                   |
| PAVEMENT AREA                 | 11,317 SF    | 38%                   |
| PERVIOUS                      | 12,168 SF    | 41%                   |
| SIDEWALK AREA                 | 649 SF       | 2%                    |
| MAX. BUILDING HEIGHT PROPOSED | 35'-8"       |                       |
| PARKING REQUIREMENTS          |              |                       |
| MEDICAL OFFICE (1:200 S.F.)   | 5,835 SF     |                       |
| PARKING PROVIDED              | 29           |                       |
| PARKING REQ'D                 | 29           |                       |

Page 1 of 8

VICINITY MAP

LA JOLLA POINTE DRIVE (VARIABLE WIDTH R.O.W. PER PLAT)

| SITE SUMMARY - COMMERCIAL ZONING |           |                       |  |  |  |  |
|----------------------------------|-----------|-----------------------|--|--|--|--|
| DESCRIPTION                      |           | LOT<br>PERCENTA<br>GE |  |  |  |  |
| LOT                              | 29,969 SF | 100 %                 |  |  |  |  |
| IMPERVIOUS                       | 17,152 SF | 57%                   |  |  |  |  |
| MEDICAL BUILDING                 | 5,835 SF  | 19%                   |  |  |  |  |
| PAVEMENT AREA                    | 11,317 SF | 38%                   |  |  |  |  |
| PERVIOUS                         | 12,168 SF | 41%                   |  |  |  |  |
| SIDEWALK AREA                    | 649 SF    | 2%                    |  |  |  |  |
| MAX. BUILDING HEIGHT PROPOSED    | 35'-8"    |                       |  |  |  |  |
| PARKING REQUIREMENTS             |           |                       |  |  |  |  |
| MEDICAL OFFICE (1:200 S.F.)      | 5,835 SF  |                       |  |  |  |  |
| PARKING PROVIDED                 | 29        |                       |  |  |  |  |
| PARKING REQ'D                    | 29        |                       |  |  |  |  |