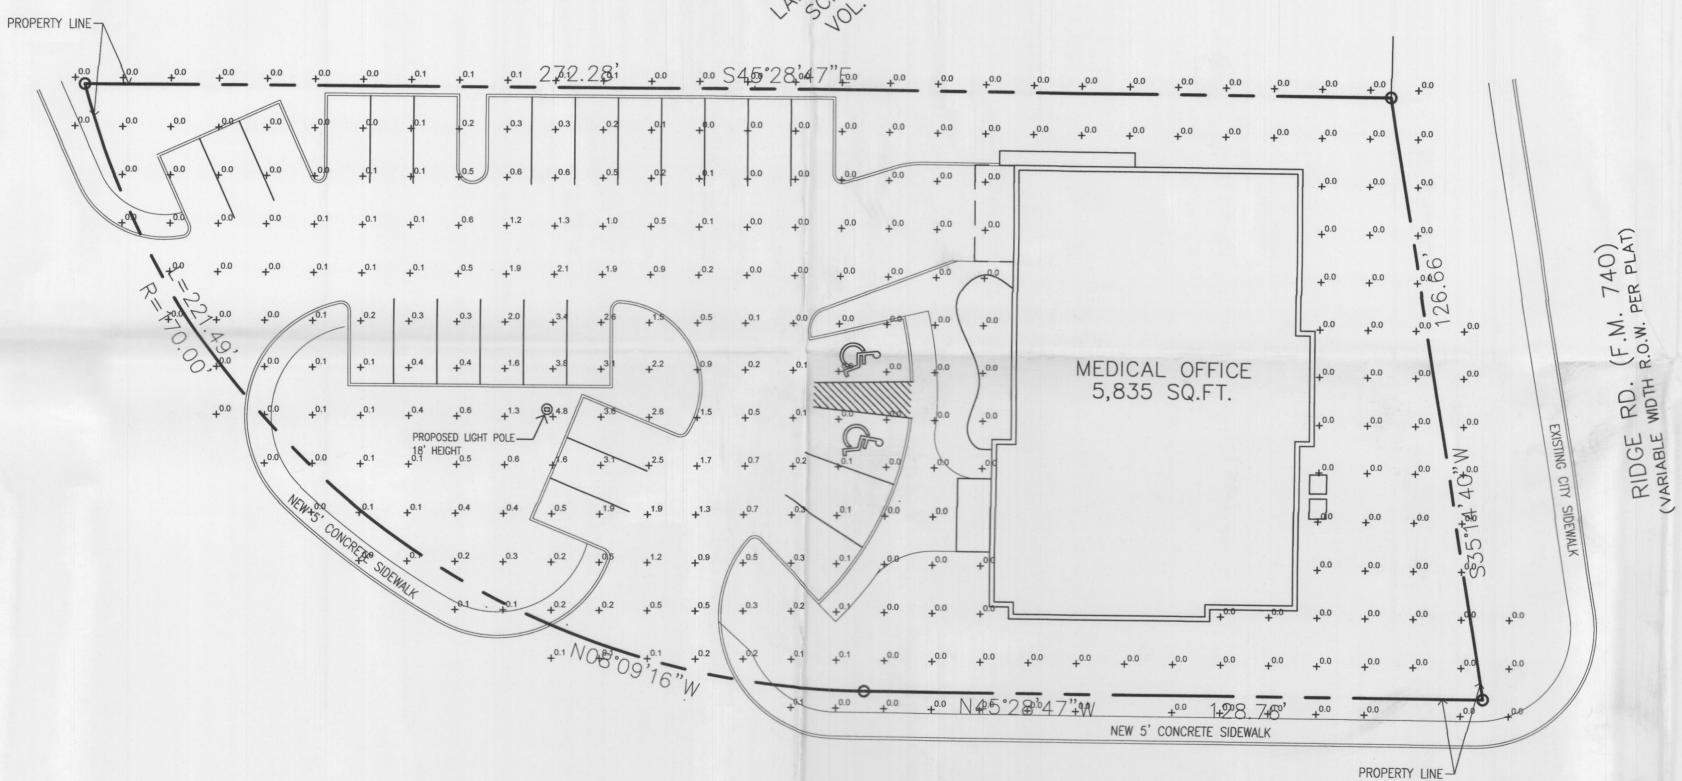

| SITE SUMMARY - COMMEI         | RCIAL ZONING | G                     |
|-------------------------------|--------------|-----------------------|
| DESCRIPTION                   |              | LOT<br>PERCENTA<br>GE |
| LOT                           | 29,969 SF    | 100 %                 |
| IMPERVIOUS                    | 17,152 SF    | 57%                   |
| MEDICAL BUILDING              | 5,835 SF     | 19%                   |
| PAVEMENT AREA                 | 11,317 SF    | 38%                   |
| PERVIOUS                      | 12,168 SF    | 41%                   |
| SIDEWALK AREA                 | 649 SF       | 2%                    |
| MAX. BUILDING HEIGHT PROPOSED | 35'-8"       |                       |
| PARKING REQUIREMENTS          |              |                       |
| MEDICAL OFFICE (1:200 S.F.)   | 5,835 SF     |                       |
| PARKING PROVIDED              | 29           |                       |
| PARKING REQ'D                 | 29           |                       |

Page 1 of 8

VICINITY MAP

LA JOLLA POINTE DRIVE (VARIABLE WIDTH R.O.W. PER PLAT)

| SITE SUMMARY - COMMERCIAL ZONING |           |                       |  |  |  |  |
|----------------------------------|-----------|-----------------------|--|--|--|--|
| DESCRIPTION                      |           | LOT<br>PERCENTA<br>GE |  |  |  |  |
| LOT                              | 29,969 SF | 100 %                 |  |  |  |  |
| IMPERVIOUS                       | 17,152 SF | 57%                   |  |  |  |  |
| MEDICAL BUILDING                 | 5,835 SF  | 19%                   |  |  |  |  |
| PAVEMENT AREA                    | 11,317 SF | 38%                   |  |  |  |  |
| PERVIOUS                         | 12,168 SF | 41%                   |  |  |  |  |
| SIDEWALK AREA                    | 649 SF    | 2%                    |  |  |  |  |
| MAX. BUILDING HEIGHT PROPOSED    | 35'-8"    |                       |  |  |  |  |
| PARKING REQUIREMENTS             |           |                       |  |  |  |  |
| MEDICAL OFFICE (1:200 S.F.)      | 5,835 SF  |                       |  |  |  |  |
| PARKING PROVIDED                 | 29        |                       |  |  |  |  |
| PARKING REQ'D                    | 29        |                       |  |  |  |  |