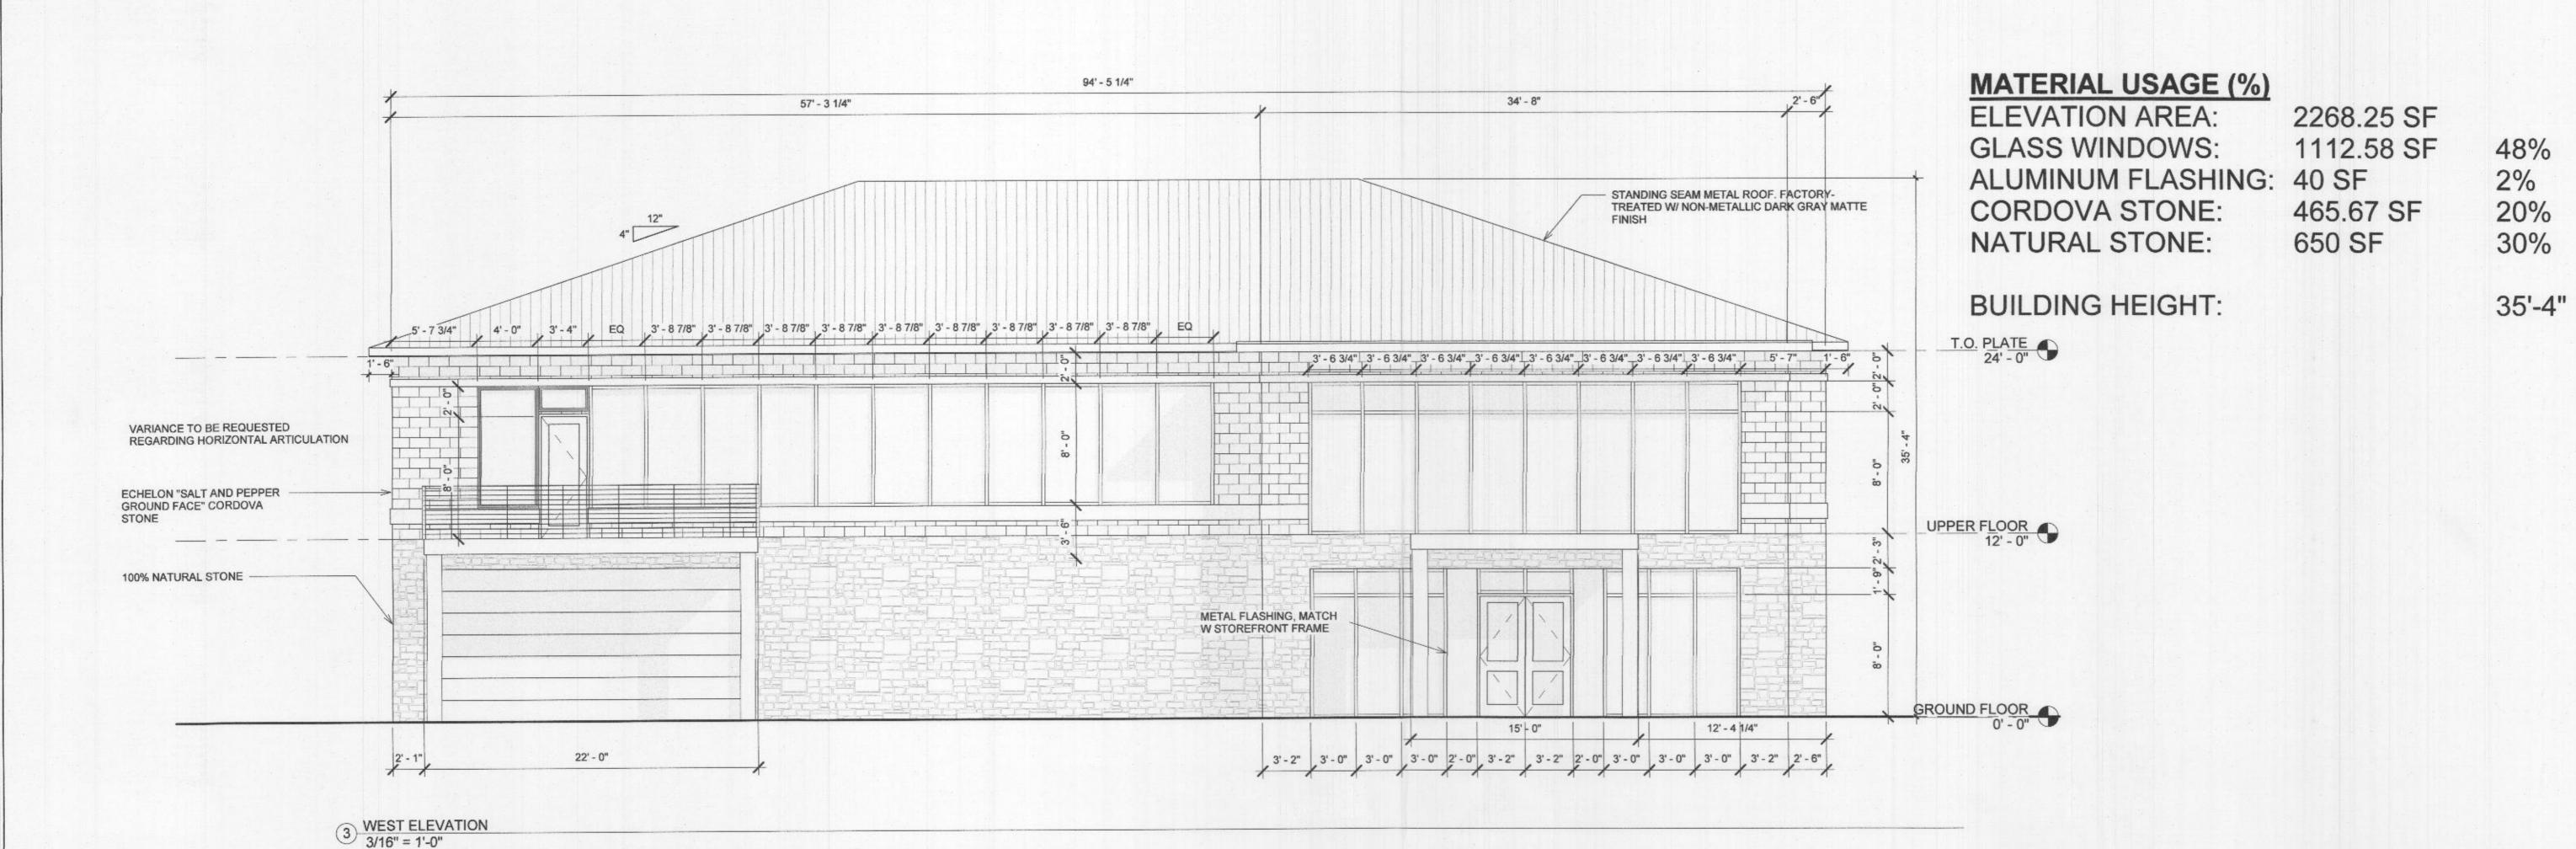

D R

**MATERIAL USAGE (%)** 

ELEVATION AREA: 1169.32 SF

DOORS & WINDOWS: 171.95 SF 14.8% 997.37 SF MASONRY: 85.2%

**MATERIAL USAGE (%)** 

**ELEVATION AREA**: 1147.12 SF DOORS & WINDOWS:

702.67 SF 444.45 SF

61.3% 38.7%

DRAWING NAME:

**ELEVATIONS** -N & E

A2.0

ARCHITECTURE - MANAGEMENT
2235 RIDGE RD. STE. 200
POCKWALL TEXAS 75087

2268.25 SF

1152.58 SF

1115.67 SF

50%

50%

DR. TOLKACHJOV MEDICAL BUILDING LOT 1 BLOCK D LA JOLLA POINTE ADDITION

| PROJECT No. | -             |
|-------------|---------------|
| DRAWN BY    | Author        |
| CHECKED BY  | Checker       |
| DATE        | 04/28/2021    |
| SCALE       | 3/16" = 1'-0" |
| SHEET NO.   | of            |
| DRAWING NAM | <u></u>       |

ELEVATIONS -

S & W

A2.1

VIEW FROM PARKING LOT, WESTERN FACADE

VIEW VISIBLE FROM RIDGE RD, EASTERN FACADE

ECHELON "LIMESTONE GROUND FACE" CORDOVA STONE

ECHELON "WACO NATURAL" ENDURAMAX MORENCY STONE

PROPERTY INFO 2510 RIDGE RD LA JOLLA POINTE ADDITION LOT 1 BLOCK D ROCKWALL, TX 75087