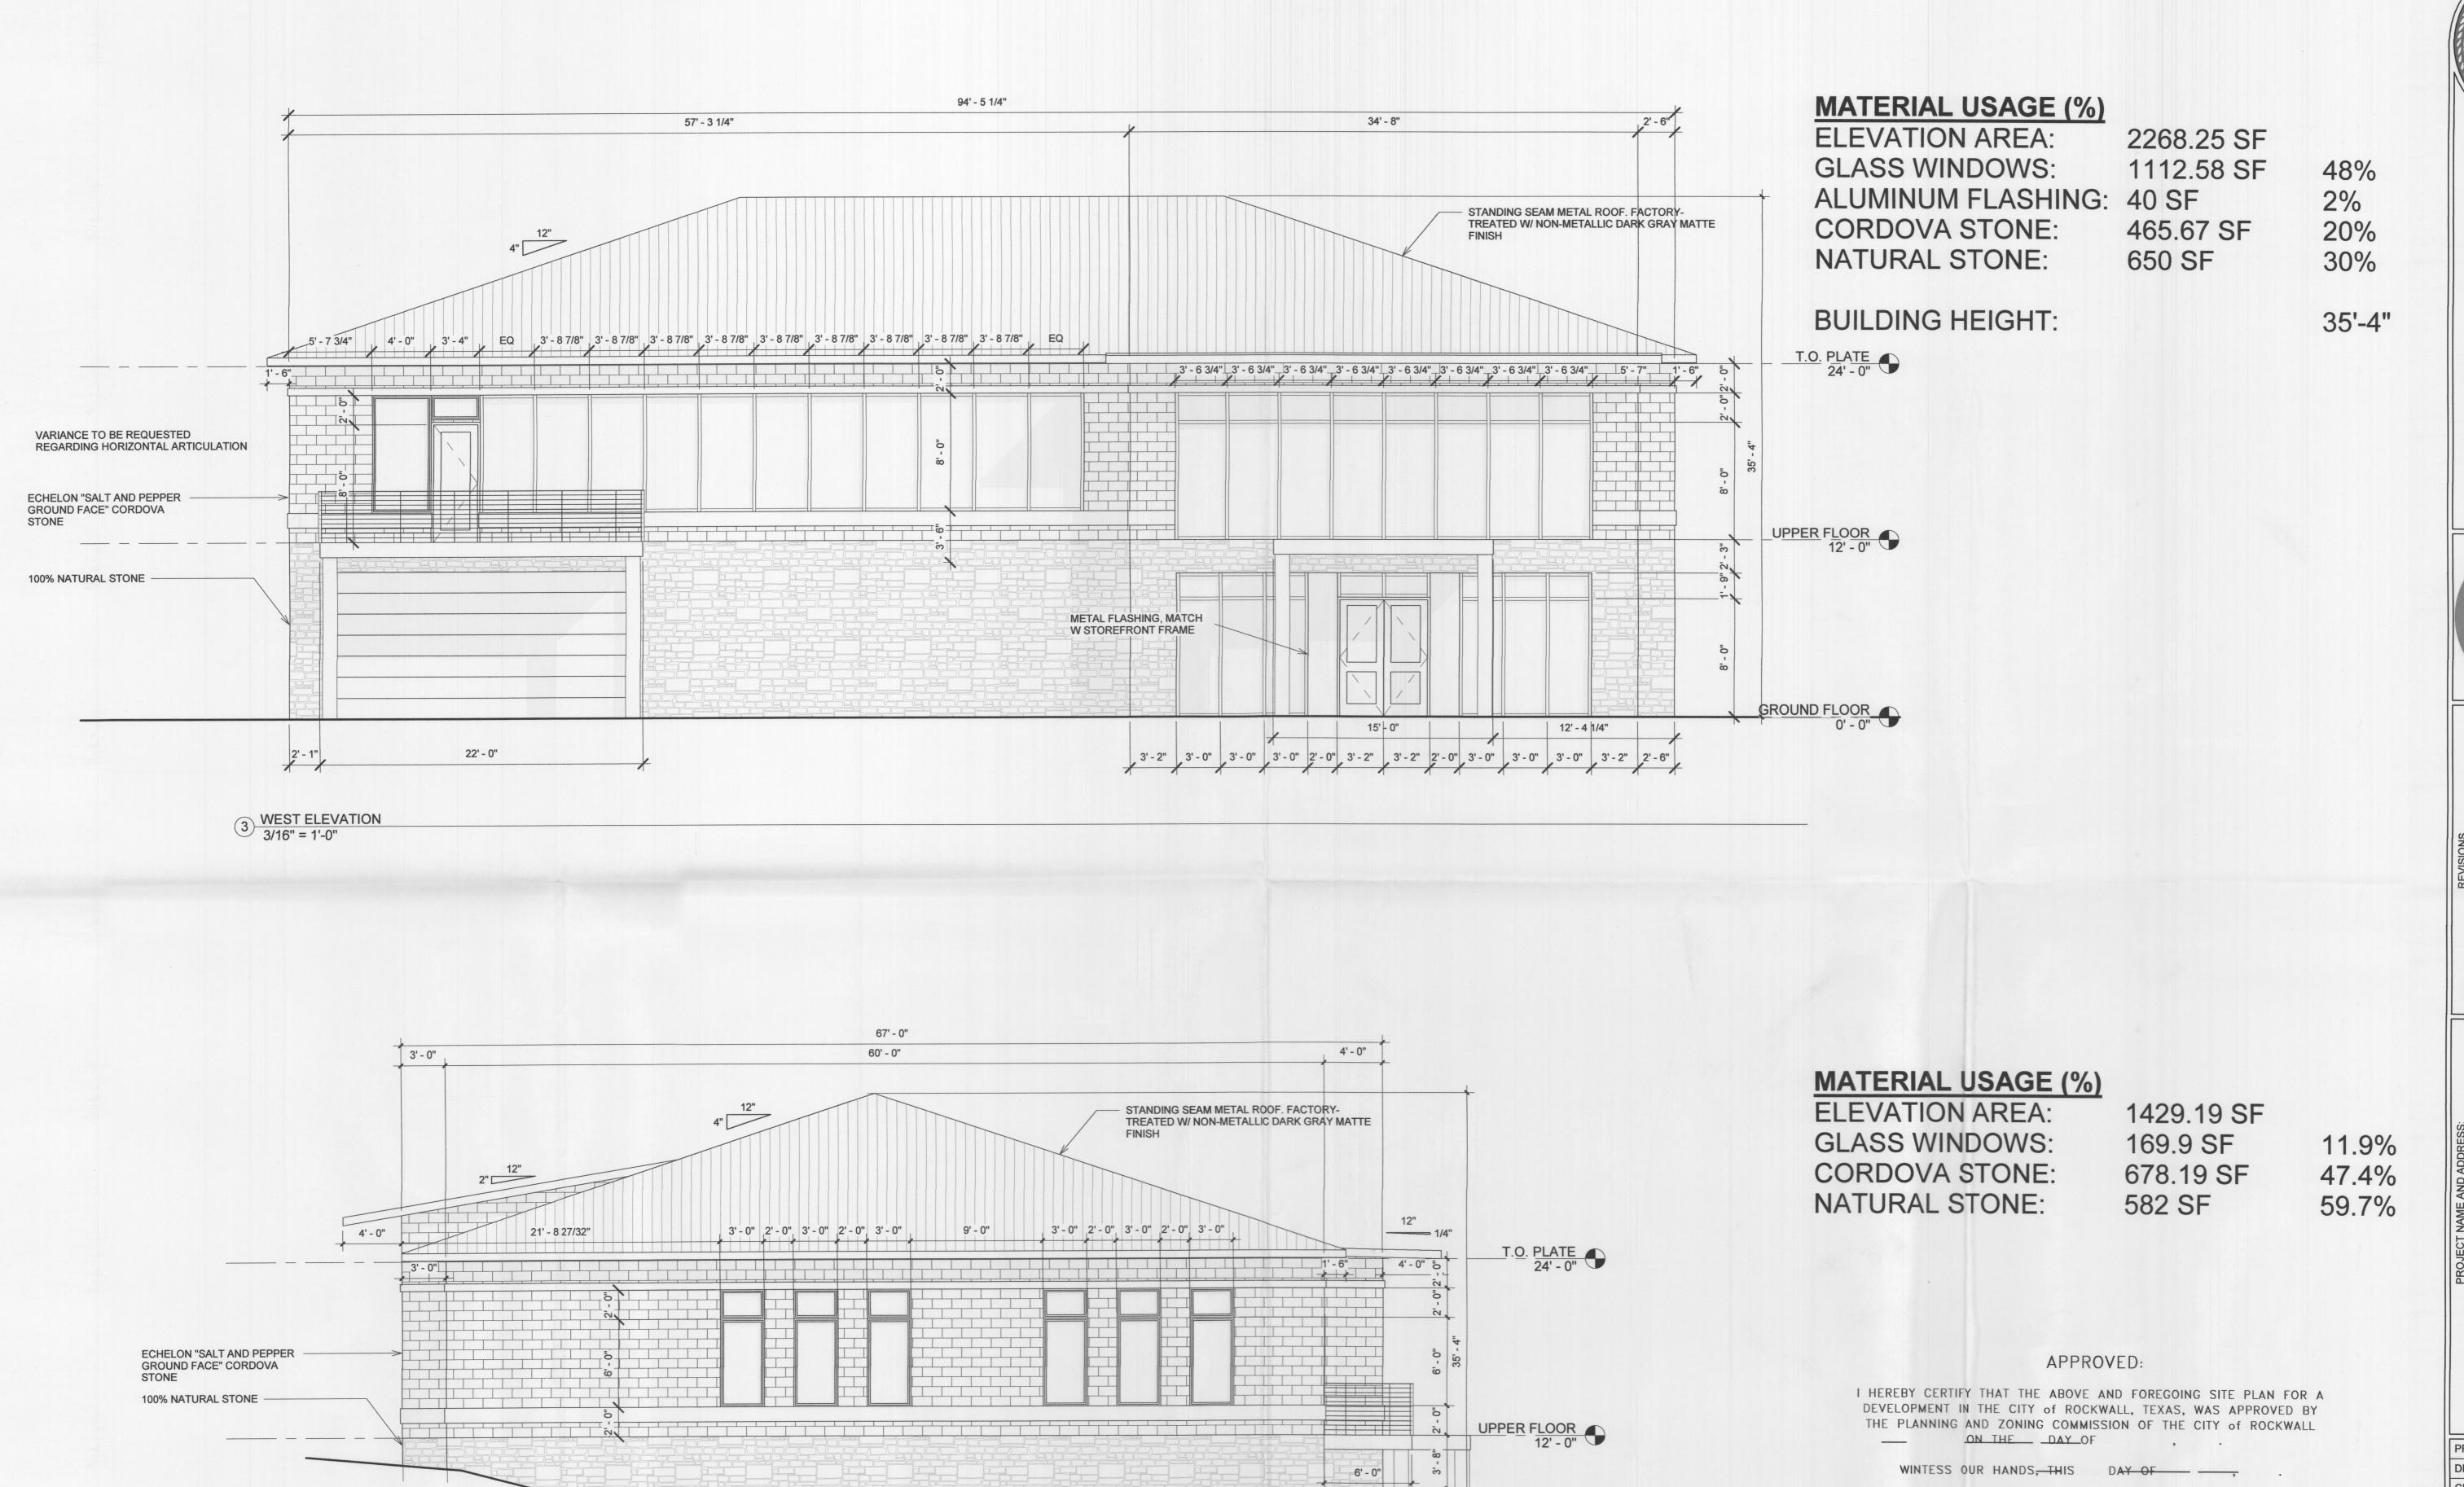

D R

**MATERIAL USAGE (%)** 

ELEVATION AREA: 1169.32 SF

DOORS & WINDOWS: 171.95 SF 14.8% 997.37 SF MASONRY: 85.2%

**MATERIAL USAGE (%)** 

**ELEVATION AREA**: 1147.12 SF DOORS & WINDOWS:

702.67 SF 444.45 SF

61.3% 38.7%

DRAWING NAME:

**ELEVATIONS** -N & E

A2.0

ARCHITECTURE - MANAGEMENT
2235 RIDGE RD. STE. 200
POCKWALL TEXAS 75087

2268.25 SF

1152.58 SF

1115.67 SF

50%

50%

DR. TOLKACHJOV MEDICAL BUILDING LOT 1 BLOCK D LA JOLLA POINTE ADDITION

| PROJECT No. | -             |
|-------------|---------------|
| DRAWN BY    | Author        |
| CHECKED BY  | Checker       |
| DATE        | 04/28/2021    |
| SCALE       | 3/16" = 1'-0" |
| SHEET NO.   | of            |
| DRAWING NAM | <u></u>       |

ELEVATIONS -

S & W

A2.1

VIEW FROM PARKING LOT, WESTERN FACADE

VIEW VISIBLE FROM RIDGE RD, EASTERN FACADE

ECHELON "LIMESTONE GROUND FACE" CORDOVA STONE

ECHELON "WACO NATURAL" ENDURAMAX MORENCY STONE

PROPERTY INFO 2510 RIDGE RD LA JOLLA POINTE ADDITION LOT 1 BLOCK D ROCKWALL, TX 75087