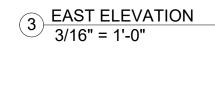

D R

**MATERIAL USAGE (%)** 

ELEVATION AREA: 1169.32 SF

DOORS & WINDOWS: 171.95 SF 14.8% 997.37 SF MASONRY: 85.2%

**MATERIAL USAGE (%)** 

**ELEVATION AREA**: 1147.12 SF DOORS & WINDOWS:

702.67 SF 444.45 SF

61.3% 38.7%

DRAWING NAME:

**ELEVATIONS** -N & E

A2.0

ARCHITECTURE - MANAGEMENT
2235 RIDGE RD. STE. 200
POCKWALL TEXAS 75087

2268.25 SF

1152.58 SF

1115.67 SF

50%

50%

DR. TOLKACHJOV MEDICAL BUILDING LOT 1 BLOCK D LA JOLLA POINTE ADDITION

| PROJECT No. | -             |
|-------------|---------------|
| DRAWN BY    | Author        |
| CHECKED BY  | Checker       |
| DATE        | 04/28/2021    |
| SCALE       | 3/16" = 1'-0" |
| SHEET NO.   | of            |
| DRAWING NAM | <u></u>       |

ELEVATIONS -

S & W

A2.1

VIEW FROM PARKING LOT, WESTERN FACADE

VIEW VISIBLE FROM RIDGE RD, EASTERN FACADE

ECHELON "LIMESTONE GROUND FACE" CORDOVA STONE

ECHELON "WACO NATURAL" ENDURAMAX MORENCY STONE

PROPERTY INFO 2510 RIDGE RD LA JOLLA POINTE ADDITION LOT 1 BLOCK D ROCKWALL, TX 75087