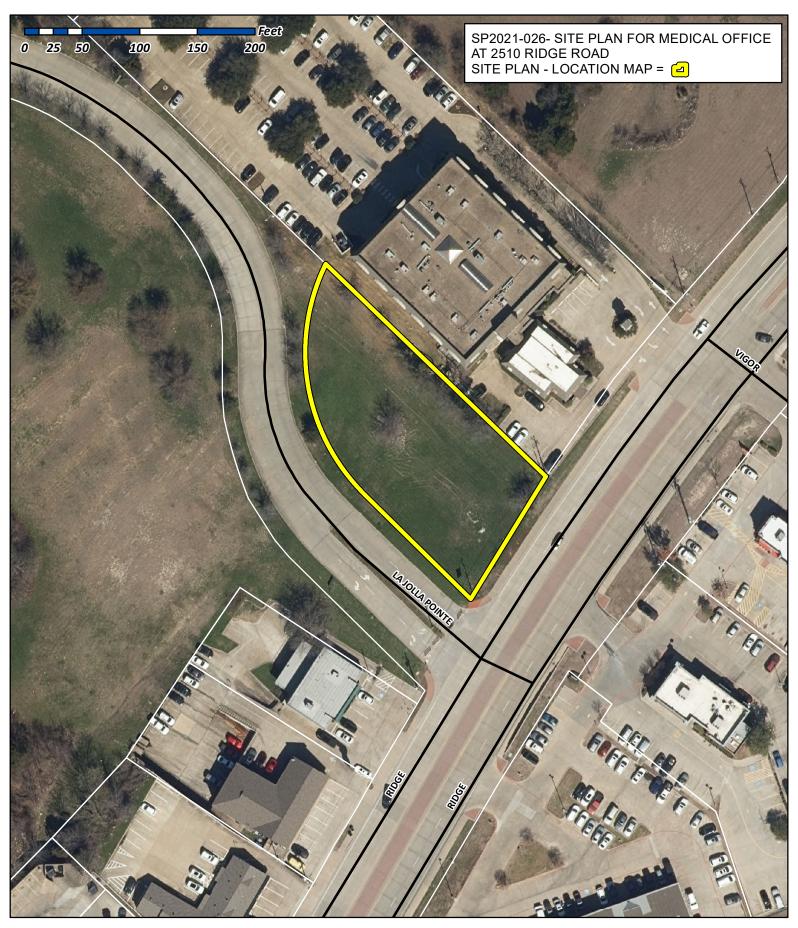

Page 1 of 8

VICINITY MAP

LA JOLLA POINTE DRIVE (VARIABLE WIDTH R.O.W. PER PLAT)

| SITE SUMMARY - COMMERCIAL ZONING |           |                       |  |  |  |  |
|----------------------------------|-----------|-----------------------|--|--|--|--|
| DESCRIPTION                      |           | LOT<br>PERCENTA<br>GE |  |  |  |  |
| LOT                              | 29,969 SF | 100 %                 |  |  |  |  |
| IMPERVIOUS                       | 17,152 SF | 57%                   |  |  |  |  |
| MEDICAL BUILDING                 | 5,835 SF  | 19%                   |  |  |  |  |
| PAVEMENT AREA                    | 11,317 SF | 38%                   |  |  |  |  |
| PERVIOUS                         | 12,168 SF | 41%                   |  |  |  |  |
| SIDEWALK AREA                    | 649 SF    | 2%                    |  |  |  |  |
| MAX. BUILDING HEIGHT PROPOSED    | 35'-8"    |                       |  |  |  |  |
| PARKING REQUIREMENTS             |           |                       |  |  |  |  |
| MEDICAL OFFICE (1:200 S.F.)      | 5,835 SF  |                       |  |  |  |  |
| PARKING PROVIDED                 | 29        |                       |  |  |  |  |
| PARKING REQ'D                    | 29        |                       |  |  |  |  |