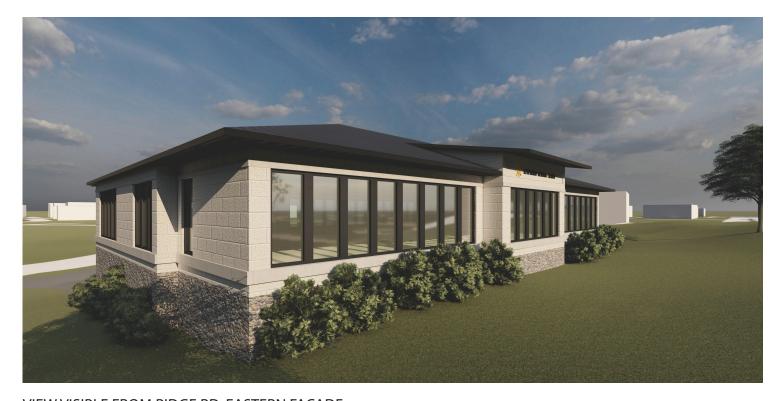

ELEVATIONS -

S & W

A2.1

VIEW FROM PARKING LOT, WESTERN FACADE

VIEW VISIBLE FROM RIDGE RD, EASTERN FACADE

ECHELON "LIMESTONE GROUND FACE" CORDOVA STONE

ECHELON "WACO NATURAL" ENDURAMAX MORENCY STONE

PROPERTY INFO 2510 RIDGE RD LA JOLLA POINTE ADDITION LOT 1 BLOCK D ROCKWALL, TX 75087