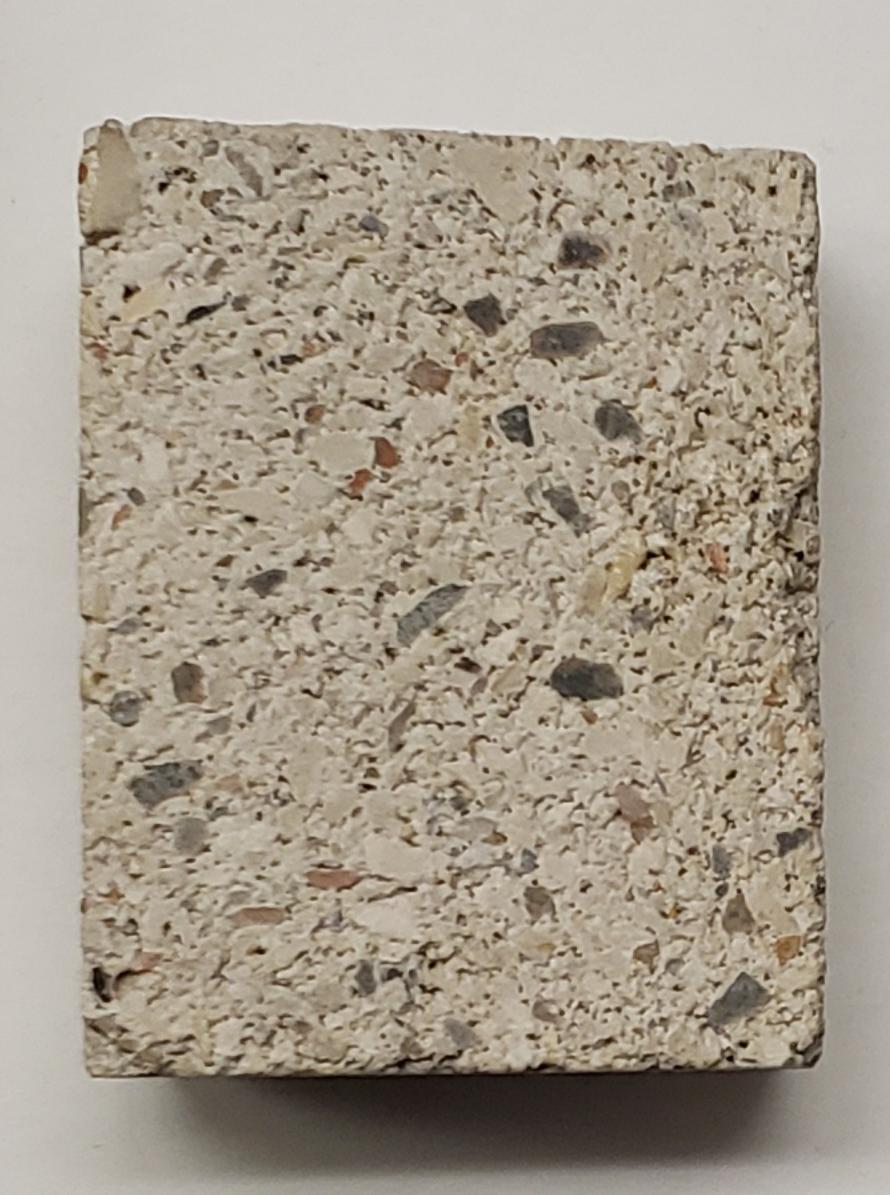

ELEVATIONS -

S & W

A2.1

VIEW FROM PARKING LOT, WESTERN FACADE

VIEW VISIBLE FROM RIDGE RD, EASTERN FACADE

ECHELON "LIMESTONE GROUND FACE" CORDOVA STONE

ECHELON "WACO NATURAL" ENDURAMAX MORENCY STONE

PROPERTY INFO 2510 RIDGE RD LA JOLLA POINTE ADDITION LOT 1 BLOCK D ROCKWALL, TX 75087