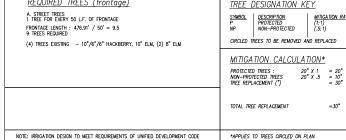

# TREE SCHEDULE

QTY. SIZE TYPE 6 4.0 inches RED OAK (Quercus falcata) SPACING > 15'-0"

1 4.0 inches Sweet Gum (Liquidambar styraciflua)

EXISTING TO REMAIN

TO BE MITIGATED