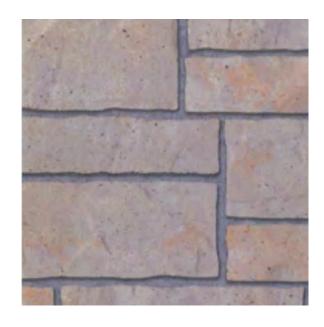

ELEVATIONS -

S & W

A2.1

VIEW FROM PARKING LOT, WESTERN FACADE

VIEW VISIBLE FROM RIDGE RD, EASTERN FACADE

ECHELON "LIMESTONE GROUND FACE" CORDOVA STONE

ECHELON "WACO NATURAL" ENDURAMAX MORENCY STONE

PROPERTY INFO 2510 RIDGE RD LA JOLLA POINTE ADDITION LOT 1 BLOCK D ROCKWALL, TX 75087