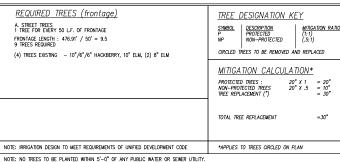

# PLANT SCHEDULE

# TREE SCHEDULE

QTY. SIZE TYPE 6 4.0 inches RED OAK (Quercus falcata) SPACING > 15'-0"

1 4.0 inches Sweet Gum (Liquidambar styraciflua)

EXISTING TO REMAIN

TO BE MITIGATED

# GROUND COVER

BERMUDA GRASS (Cynodon dactolon)

ASIAN JASMINE (Trachelospermum asiaticum)

| SITE SUMMARY - COMMERCIAL ZONING |           |                       |  |  |
|----------------------------------|-----------|-----------------------|--|--|
| DESCRIPTION                      |           | LOT<br>PERCENTA<br>GE |  |  |
| LOT                              | 29,969 SF | 100 %                 |  |  |
| IMPERVIOUS                       | 17,152 SF | 57%                   |  |  |
| MEDICAL BUILDING                 | 5,835 SF  | 19%                   |  |  |
| PAVEMENT AREA                    | 11,317 SF | 38%                   |  |  |
| PERVIOUS                         | 12,168 SF | 41%                   |  |  |
| SIDEWALK AREA                    | 649 SF    | 2%                    |  |  |
| MAX. BUILDING HEIGHT PROPOSED    | 35'-8"    |                       |  |  |
| PARKING REQUIREMENTS             |           |                       |  |  |
| MEDICAL OFFICE (1:200 S.F.)      | 5,835 SF  |                       |  |  |
| PARKING PROVIDED                 | 29        |                       |  |  |
| PARKING REQ'D                    | 29        |                       |  |  |