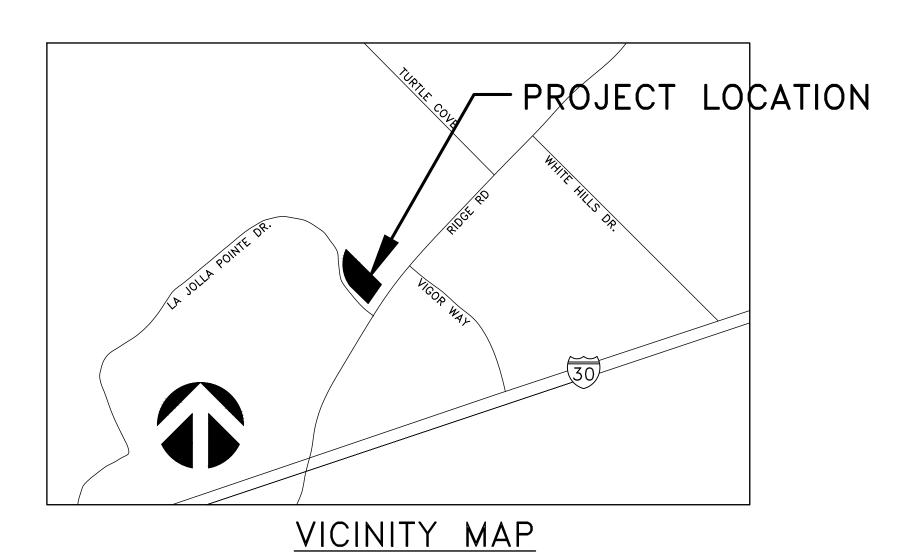

Page 1 of 8

VICINITY MAP

LA JOLLA POINTE DRIVE (VARIABLE WIDTH R.O.W. PER PLAT)

| SITE SUMMARY - COMMERCIAL ZONING |           |                       |  |  |  |  |
|----------------------------------|-----------|-----------------------|--|--|--|--|
| DESCRIPTION                      |           | LOT<br>PERCENTA<br>GE |  |  |  |  |
| LOT                              | 29,969 SF | 100 %                 |  |  |  |  |
| IMPERVIOUS                       | 17,152 SF | 57%                   |  |  |  |  |
| MEDICAL BUILDING                 | 5,835 SF  | 19%                   |  |  |  |  |
| PAVEMENT AREA                    | 11,317 SF | 38%                   |  |  |  |  |
| PERVIOUS                         | 12,168 SF | 41%                   |  |  |  |  |
| SIDEWALK AREA                    | 649 SF    | 2%                    |  |  |  |  |
| MAX. BUILDING HEIGHT PROPOSED    | 35'-8"    |                       |  |  |  |  |
| PARKING REQUIREMENTS             |           |                       |  |  |  |  |
| MEDICAL OFFICE (1:200 S.F.)      | 5,835 SF  |                       |  |  |  |  |
| PARKING PROVIDED                 | 29        |                       |  |  |  |  |
| PARKING REQ'D                    | 29        |                       |  |  |  |  |