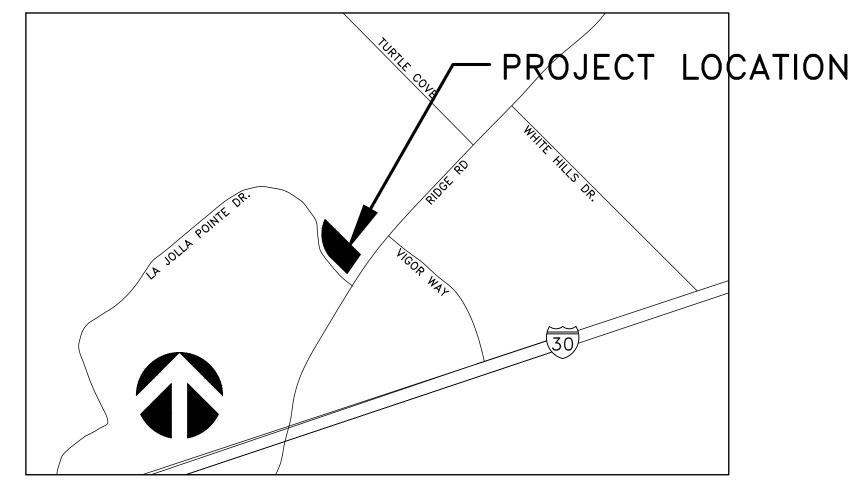

Page 1 of 8

VICINITY MAP

LA JOLLA POINTE DRIVE (VARIABLE WIDTH R.O.W. PER PLAT)

| SITE SUMMARY - COMMERCIAL ZONING |           |                       |  |  |  |  |
|----------------------------------|-----------|-----------------------|--|--|--|--|
| DESCRIPTION                      |           | LOT<br>PERCENTA<br>GE |  |  |  |  |
| LOT                              | 29,969 SF | 100 %                 |  |  |  |  |
| IMPERVIOUS                       | 17,152 SF | 57%                   |  |  |  |  |
| MEDICAL BUILDING                 | 5,835 SF  | 19%                   |  |  |  |  |
| PAVEMENT AREA                    | 11,317 SF | 38%                   |  |  |  |  |
| PERVIOUS                         | 12,168 SF | 41%                   |  |  |  |  |
| SIDEWALK AREA                    | 649 SF    | 2%                    |  |  |  |  |
| MAX. BUILDING HEIGHT PROPOSED    | 35'-8"    |                       |  |  |  |  |
| PARKING REQUIREMENTS             |           |                       |  |  |  |  |
| MEDICAL OFFICE (1:200 S.F.)      | 5,835 SF  |                       |  |  |  |  |
| PARKING PROVIDED                 | 29        |                       |  |  |  |  |
| PARKING REQ'D                    | 29        |                       |  |  |  |  |