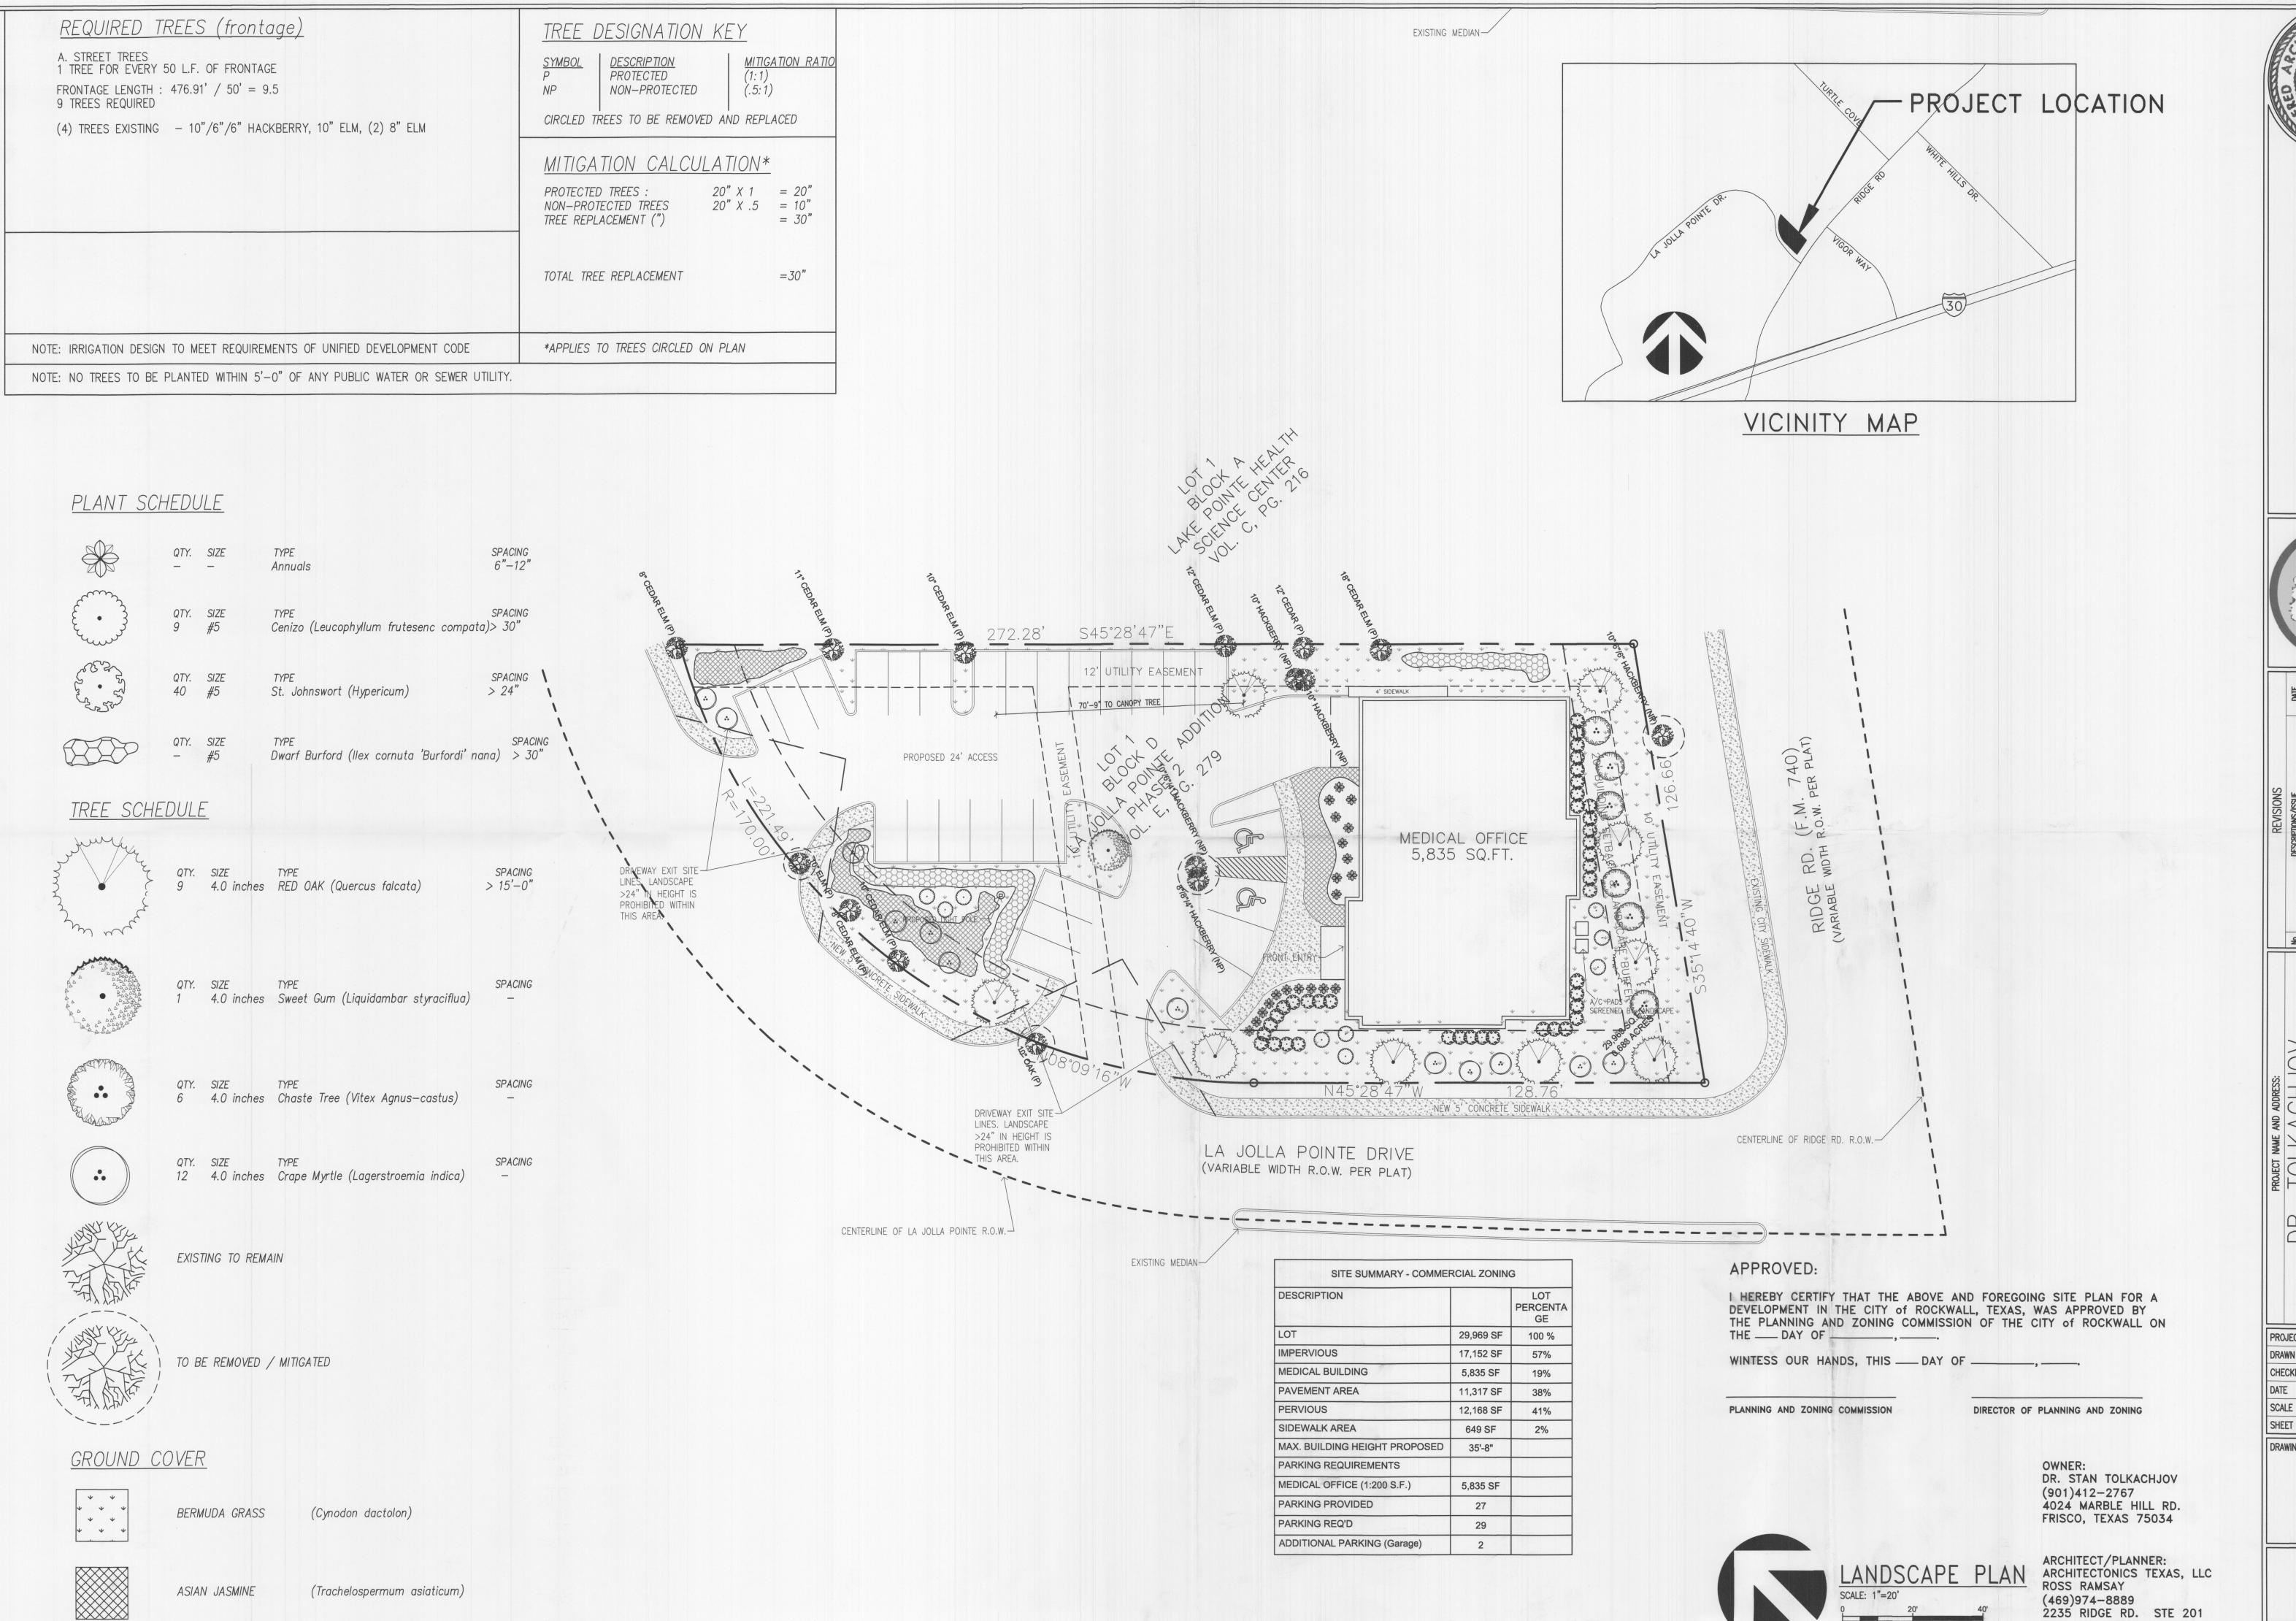

| SITE SUMMARY - COMMEI         | RCIAL ZONING | G                     |
|-------------------------------|--------------|-----------------------|
| DESCRIPTION                   |              | LOT<br>PERCENTA<br>GE |
| LOT                           | 29,969 SF    | 100 %                 |
| IMPERVIOUS                    | 17,152 SF    | 57%                   |
| MEDICAL BUILDING              | 5,835 SF     | 19%                   |
| PAVEMENT AREA                 | 11,317 SF    | 38%                   |
| PERVIOUS                      | 12,168 SF    | 41%                   |
| SIDEWALK AREA                 | 649 SF       | 2%                    |
| MAX. BUILDING HEIGHT PROPOSED | 35'-8"       |                       |
| PARKING REQUIREMENTS          |              |                       |
| MEDICAL OFFICE (1:200 S.F.)   | 5,835 SF     |                       |
| PARKING PROVIDED              | 29           |                       |
| PARKING REQ'D                 | 29           |                       |

# PLANT SCHEDULE

# TREE SCHEDULE

QTY. SIZE TYPE 6 4.0 inches RED OAK (Quercus falcata) SPACING > 15'-0"

1 4.0 inches Sweet Gum (Liquidambar styraciflua)

EXISTING TO REMAIN

TO BE MITIGATED

# GROUND COVER

BERMUDA GRASS (Cynodon dactolon)

ASIAN JASMINE (Trachelospermum asiaticum)

| SITE SUMMARY - COMMERCIAL ZONING |           |                       |  |  |
|----------------------------------|-----------|-----------------------|--|--|
| DESCRIPTION                      |           | LOT<br>PERCENTA<br>GE |  |  |
| LOT                              | 29,969 SF | 100 %                 |  |  |
| IMPERVIOUS                       | 17,152 SF | 57%                   |  |  |
| MEDICAL BUILDING                 | 5,835 SF  | 19%                   |  |  |
| PAVEMENT AREA                    | 11,317 SF | 38%                   |  |  |
| PERVIOUS                         | 12,168 SF | 41%                   |  |  |
| SIDEWALK AREA                    | 649 SF    | 2%                    |  |  |
| MAX. BUILDING HEIGHT PROPOSED    | 35'-8"    |                       |  |  |
| PARKING REQUIREMENTS             |           |                       |  |  |
| MEDICAL OFFICE (1:200 S.F.)      | 5,835 SF  |                       |  |  |
| PARKING PROVIDED                 | 29        |                       |  |  |
| PARKING REQ'D                    | 29        |                       |  |  |

Page 1 of 8

VICINITY MAP

LA JOLLA POINTE DRIVE (VARIABLE WIDTH R.O.W. PER PLAT)

| SITE SUMMARY - COMMERCIAL ZONING |           |                       |  |  |  |  |
|----------------------------------|-----------|-----------------------|--|--|--|--|
| DESCRIPTION                      |           | LOT<br>PERCENTA<br>GE |  |  |  |  |
| LOT                              | 29,969 SF | 100 %                 |  |  |  |  |
| IMPERVIOUS                       | 17,152 SF | 57%                   |  |  |  |  |
| MEDICAL BUILDING                 | 5,835 SF  | 19%                   |  |  |  |  |
| PAVEMENT AREA                    | 11,317 SF | 38%                   |  |  |  |  |
| PERVIOUS                         | 12,168 SF | 41%                   |  |  |  |  |
| SIDEWALK AREA                    | 649 SF    | 2%                    |  |  |  |  |
| MAX. BUILDING HEIGHT PROPOSED    | 35'-8"    |                       |  |  |  |  |
| PARKING REQUIREMENTS             |           |                       |  |  |  |  |
| MEDICAL OFFICE (1:200 S.F.)      | 5,835 SF  |                       |  |  |  |  |
| PARKING PROVIDED                 | 29        |                       |  |  |  |  |
| PARKING REQ'D                    | 29        |                       |  |  |  |  |