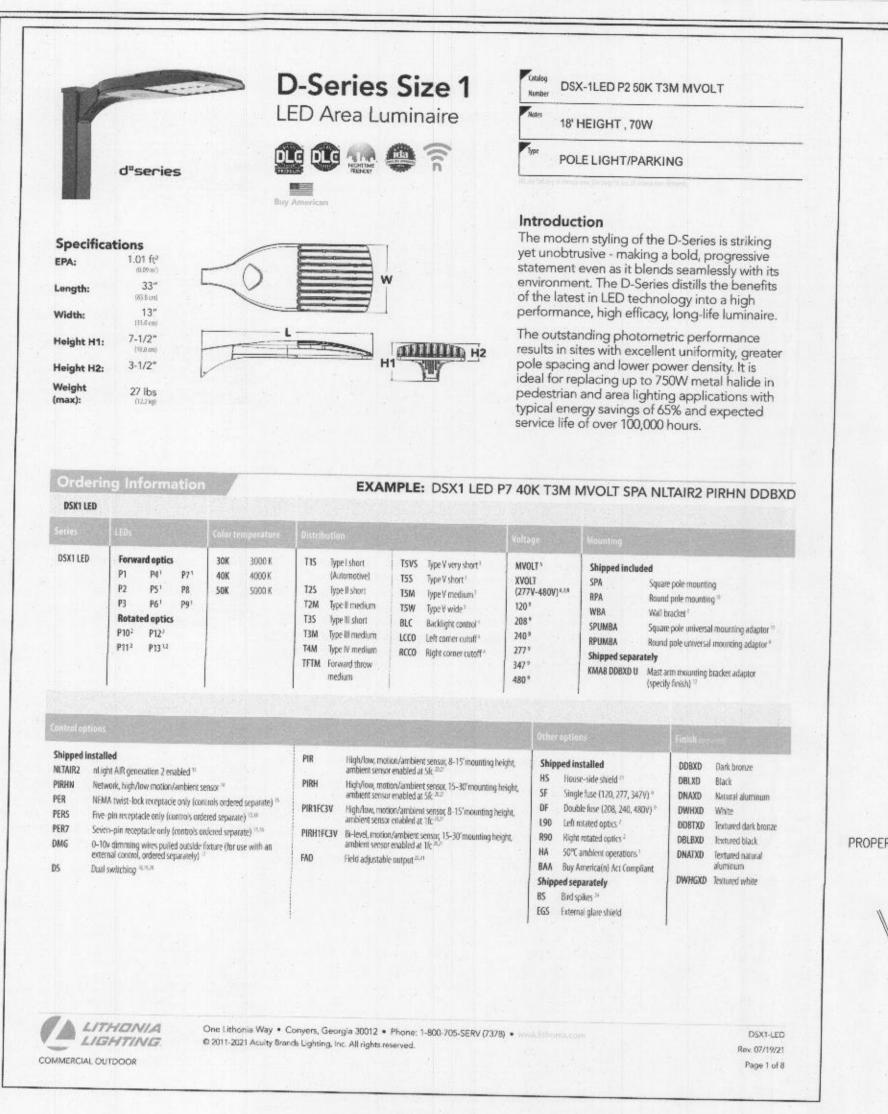

The modern styling of the D-Series is striking yet unobtrusive - making a bold, progressive statement even as it blends seamlessly with its environment. The D-Series distills the benefits of the latest in LED technology into a high performance, high efficacy, long-life luminaire.

The outstanding photometric performance results in sites with excellent uniformity, greater pole spacing and lower power density. It is ideal for replacing up to 750W metal halide in pedestrian and area lighting applications with typical energy savings of 65% and expected service life of over 100,000 hours.

| DSX1 LED |                                                                                                                                                                                                 |                                        |                                                                                                                                                                                                   |                                                                                      |                                                                                                                                                                                                                                                                                                                                         |
|----------|-------------------------------------------------------------------------------------------------------------------------------------------------------------------------------------------------|----------------------------------------|---------------------------------------------------------------------------------------------------------------------------------------------------------------------------------------------------|--------------------------------------------------------------------------------------|-----------------------------------------------------------------------------------------------------------------------------------------------------------------------------------------------------------------------------------------------------------------------------------------------------------------------------------------|
| Series   | LEDs                                                                                                                                                                                            | Color temperature                      | Distribution                                                                                                                                                                                      | Voltage                                                                              | Mounting                                                                                                                                                                                                                                                                                                                                |
| DSX1 LED | Forward optics P1 P4 <sup>1</sup> P7 <sup>1</sup> P2 P5 <sup>1</sup> P8 P3 P6 <sup>1</sup> P9 <sup>1</sup> Rotated optics P10 <sup>2</sup> P12 <sup>2</sup> P11 <sup>2</sup> P13 <sup>1,2</sup> | 30K 3000 K<br>40K 4000 K<br>50K 5000 K | T1S Type I short (Automotive) T2S Type II short T5M Type V short 3 T2M Type II medium T3S Type III short BLC Backlight control 4 T3M Type III medium T4M Type IV medium TFTM Forward throw medium | MVOLT 5<br>XVOLT<br>(277V-480V) 67.8<br>120°<br>208°<br>240°<br>277°<br>347°<br>480° | Shipped included  SPA Square pole mounting  RPA Round pole mounting <sup>10</sup> WBA Wall bracket <sup>3</sup> SPUMBA Square pole universal mounting adaptor <sup>11</sup> RPUMBA Round pole universal mounting adaptor <sup>9</sup> Shipped separately  KMA8 DDBXD U Mast arm mounting bracket adaptor (specify finish) <sup>12</sup> |

| Control options           |                             |                                                                                                                                                                                                                                                                                                                                                                                                                                                                        |                                           |                                                                                                                                                                                                                                                                                                                         | Finish (requ                                        |                                                                                                                                               |
|---------------------------|-----------------------------|------------------------------------------------------------------------------------------------------------------------------------------------------------------------------------------------------------------------------------------------------------------------------------------------------------------------------------------------------------------------------------------------------------------------------------------------------------------------|-------------------------------------------|-------------------------------------------------------------------------------------------------------------------------------------------------------------------------------------------------------------------------------------------------------------------------------------------------------------------------|-----------------------------------------------------|-----------------------------------------------------------------------------------------------------------------------------------------------|
| Shipped installed NLTAIR2 | PIRH PIR1FC3V PIRH1FC3V FAO | High/low, motion/ambient sensor, 8–15' mounting height, ambient sensor enabled at 5fc <sup>20,21</sup> High/low, motion/ambient sensor, 15–30' mounting height, ambient sensor enabled at 5fc <sup>20,21</sup> High/low, motion/ambient sensor, 8–15' mounting height, ambient sensor enabled at 1fc <sup>20,21</sup> Bi-level, motion/ambient sensor, 15–30' mounting height, ambient sensor enabled at 1fc <sup>20,21</sup> Field adjustable output <sup>20,21</sup> | HS<br>SF<br>DF<br>L90<br>R90<br>HA<br>BAA | House-side shield <sup>23</sup> Single fuse (120, 277, 347V) <sup>9</sup> Double fuse (208, 240, 480V) <sup>9</sup> Left rotated optics <sup>2</sup> Right rotated optics <sup>2</sup> 50°C ambient operations <sup>1</sup> Buy America(n) Act Compliant ped separately Bird spikes <sup>24</sup> External glare shield | DDBXD DBLXD DNAXD DWHXD DDBTXD DBLBXD DNATXD DWHGXD | Dark bronze<br>Black<br>Natural aluminum<br>White<br>Textured dark bronze<br>Textured black<br>Textured natural<br>aluminum<br>Textured white |