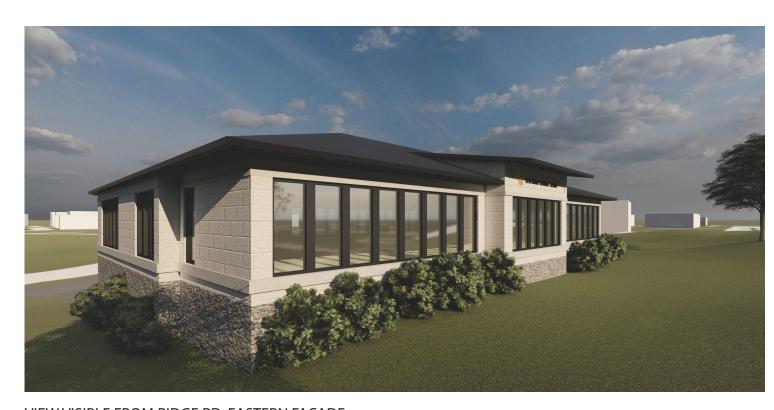

ELEVATIONS -

S & W

A2.1

VIEW FROM PARKING LOT, WESTERN FACADE

VIEW VISIBLE FROM RIDGE RD, EASTERN FACADE

ECHELON "LIMESTONE GROUND FACE" CORDOVA STONE

ECHELON "WACO NATURAL" ENDURAMAX MORENCY STONE

PROPERTY INFO 2510 RIDGE RD LA JOLLA POINTE ADDITION LOT 1 BLOCK D ROCKWALL, TX 75087