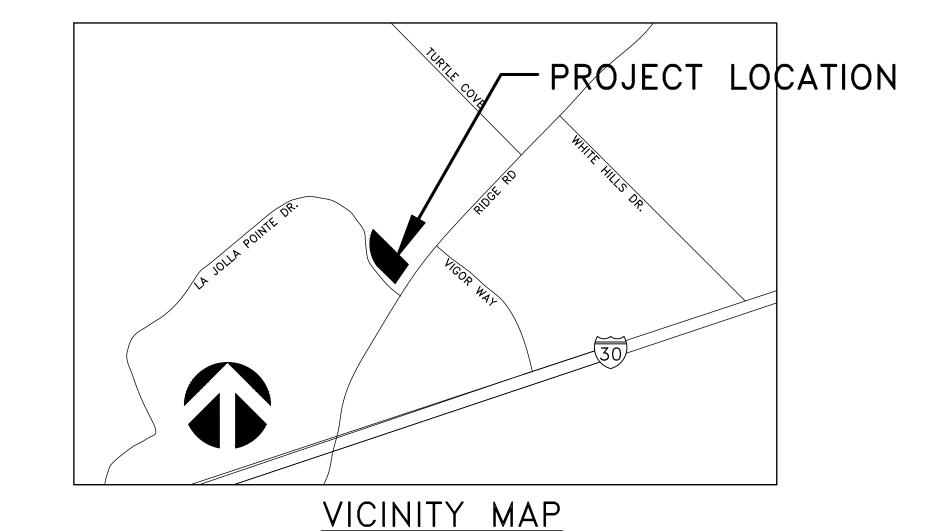

Page 1 of 8

VICINITY MAP

LA JOLLA POINTE DRIVE (VARIABLE WIDTH R.O.W. PER PLAT)

| SITE SUMMARY - COMMERCIAL ZONING |           |                       |  |  |  |  |
|----------------------------------|-----------|-----------------------|--|--|--|--|
| DESCRIPTION                      |           | LOT<br>PERCENTA<br>GE |  |  |  |  |
| LOT                              | 29,969 SF | 100 %                 |  |  |  |  |
| IMPERVIOUS                       | 17,152 SF | 57%                   |  |  |  |  |
| MEDICAL BUILDING                 | 5,835 SF  | 19%                   |  |  |  |  |
| PAVEMENT AREA                    | 11,317 SF | 38%                   |  |  |  |  |
| PERVIOUS                         | 12,168 SF | 41%                   |  |  |  |  |
| SIDEWALK AREA                    | 649 SF    | 2%                    |  |  |  |  |
| MAX. BUILDING HEIGHT PROPOSED    | 35'-8"    |                       |  |  |  |  |
| PARKING REQUIREMENTS             |           |                       |  |  |  |  |
| MEDICAL OFFICE (1:200 S.F.)      | 5,835 SF  |                       |  |  |  |  |
| PARKING PROVIDED                 | 29        |                       |  |  |  |  |
| PARKING REQ'D                    | 29        |                       |  |  |  |  |