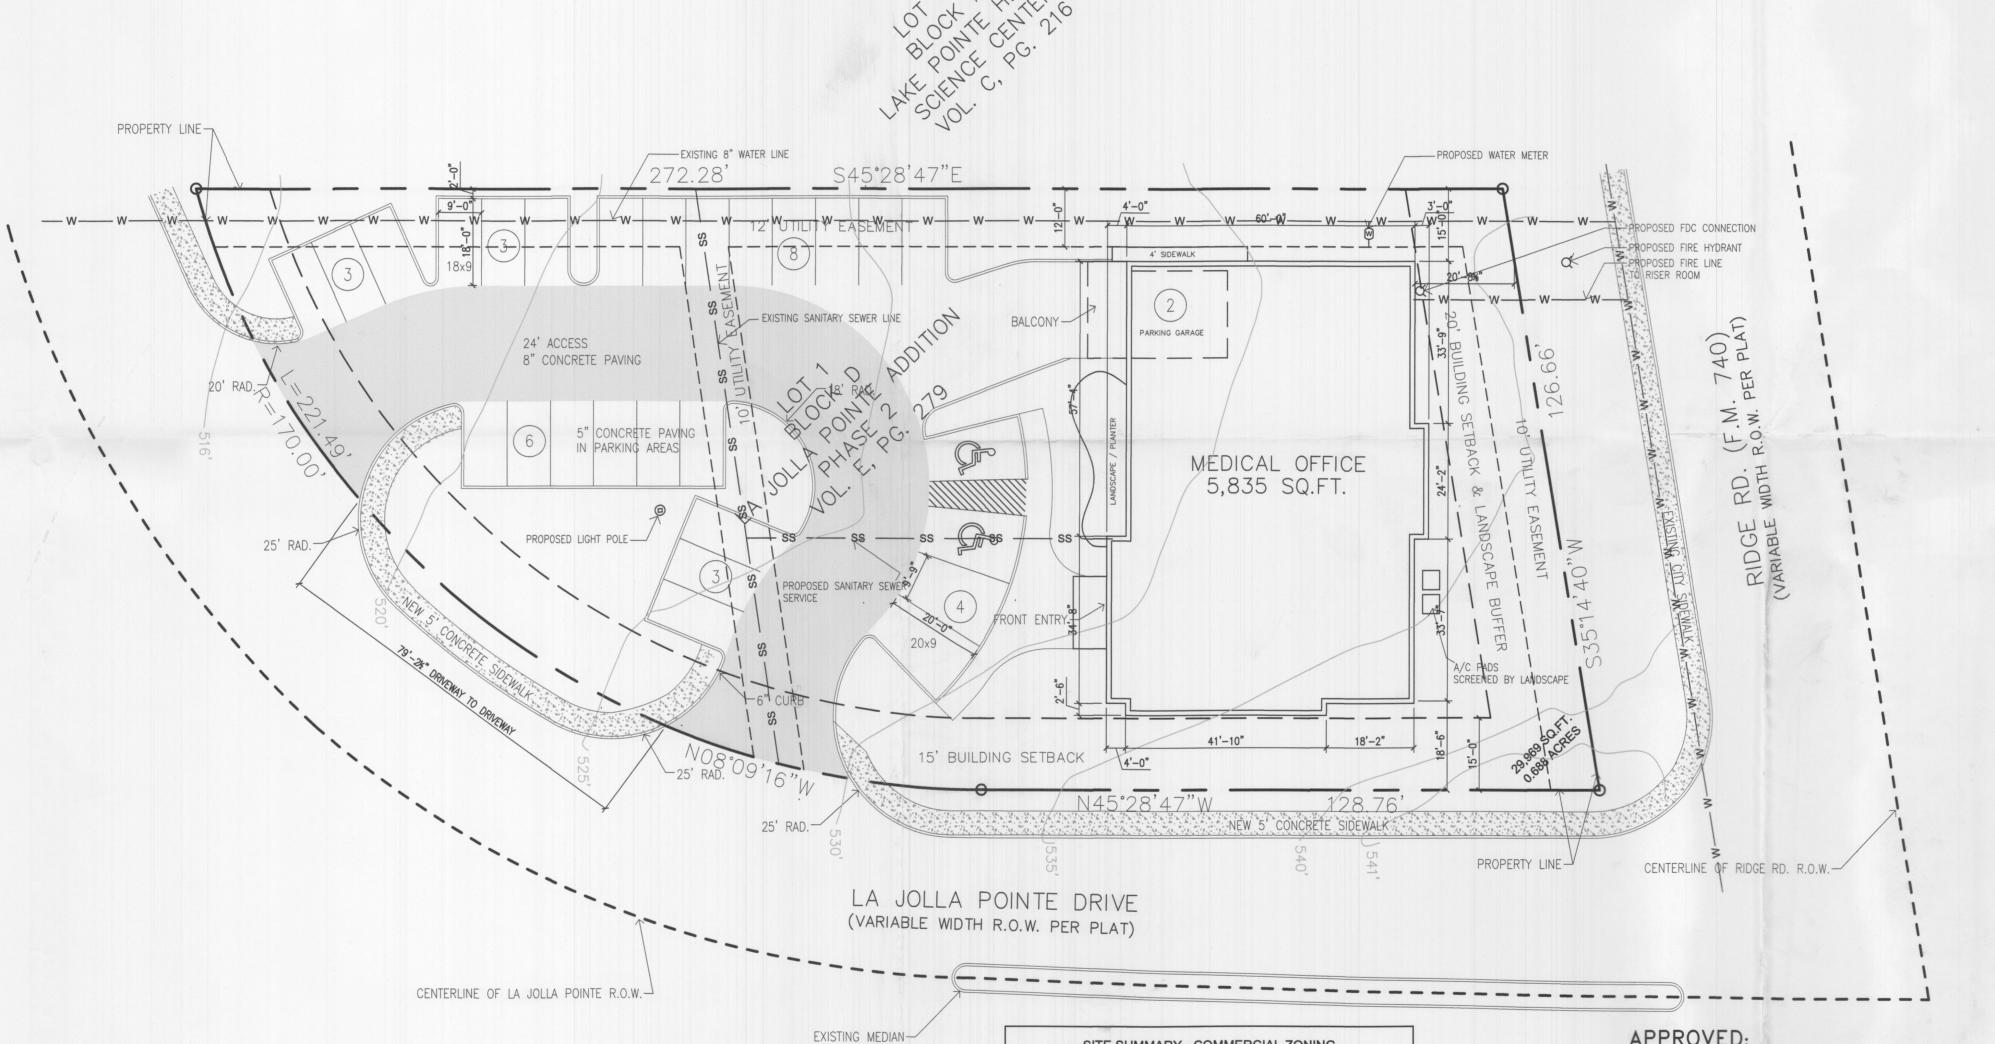

| SITE SUMMARY - COMMEI         | RCIAL ZONING | G                     |
|-------------------------------|--------------|-----------------------|
| DESCRIPTION                   |              | LOT<br>PERCENTA<br>GE |
| LOT                           | 29,969 SF    | 100 %                 |
| IMPERVIOUS                    | 17,152 SF    | 57%                   |
| MEDICAL BUILDING              | 5,835 SF     | 19%                   |
| PAVEMENT AREA                 | 11,317 SF    | 38%                   |
| PERVIOUS                      | 12,168 SF    | 41%                   |
| SIDEWALK AREA                 | 649 SF       | 2%                    |
| MAX. BUILDING HEIGHT PROPOSED | 35'-8"       |                       |
| PARKING REQUIREMENTS          |              |                       |
| MEDICAL OFFICE (1:200 S.F.)   | 5,835 SF     |                       |
| PARKING PROVIDED              | 29           |                       |
| PARKING REQ'D                 | 29           |                       |

Page 1 of 8

VICINITY MAP

LA JOLLA POINTE DRIVE (VARIABLE WIDTH R.O.W. PER PLAT)

| SITE SUMMARY - COMMERCIAL ZONING |           |                       |  |  |  |  |
|----------------------------------|-----------|-----------------------|--|--|--|--|
| DESCRIPTION                      |           | LOT<br>PERCENTA<br>GE |  |  |  |  |
| LOT                              | 29,969 SF | 100 %                 |  |  |  |  |
| IMPERVIOUS                       | 17,152 SF | 57%                   |  |  |  |  |
| MEDICAL BUILDING                 | 5,835 SF  | 19%                   |  |  |  |  |
| PAVEMENT AREA                    | 11,317 SF | 38%                   |  |  |  |  |
| PERVIOUS                         | 12,168 SF | 41%                   |  |  |  |  |
| SIDEWALK AREA                    | 649 SF    | 2%                    |  |  |  |  |
| MAX. BUILDING HEIGHT PROPOSED    | 35'-8"    |                       |  |  |  |  |
| PARKING REQUIREMENTS             |           |                       |  |  |  |  |
| MEDICAL OFFICE (1:200 S.F.)      | 5,835 SF  |                       |  |  |  |  |
| PARKING PROVIDED                 | 29        |                       |  |  |  |  |
| PARKING REQ'D                    | 29        |                       |  |  |  |  |