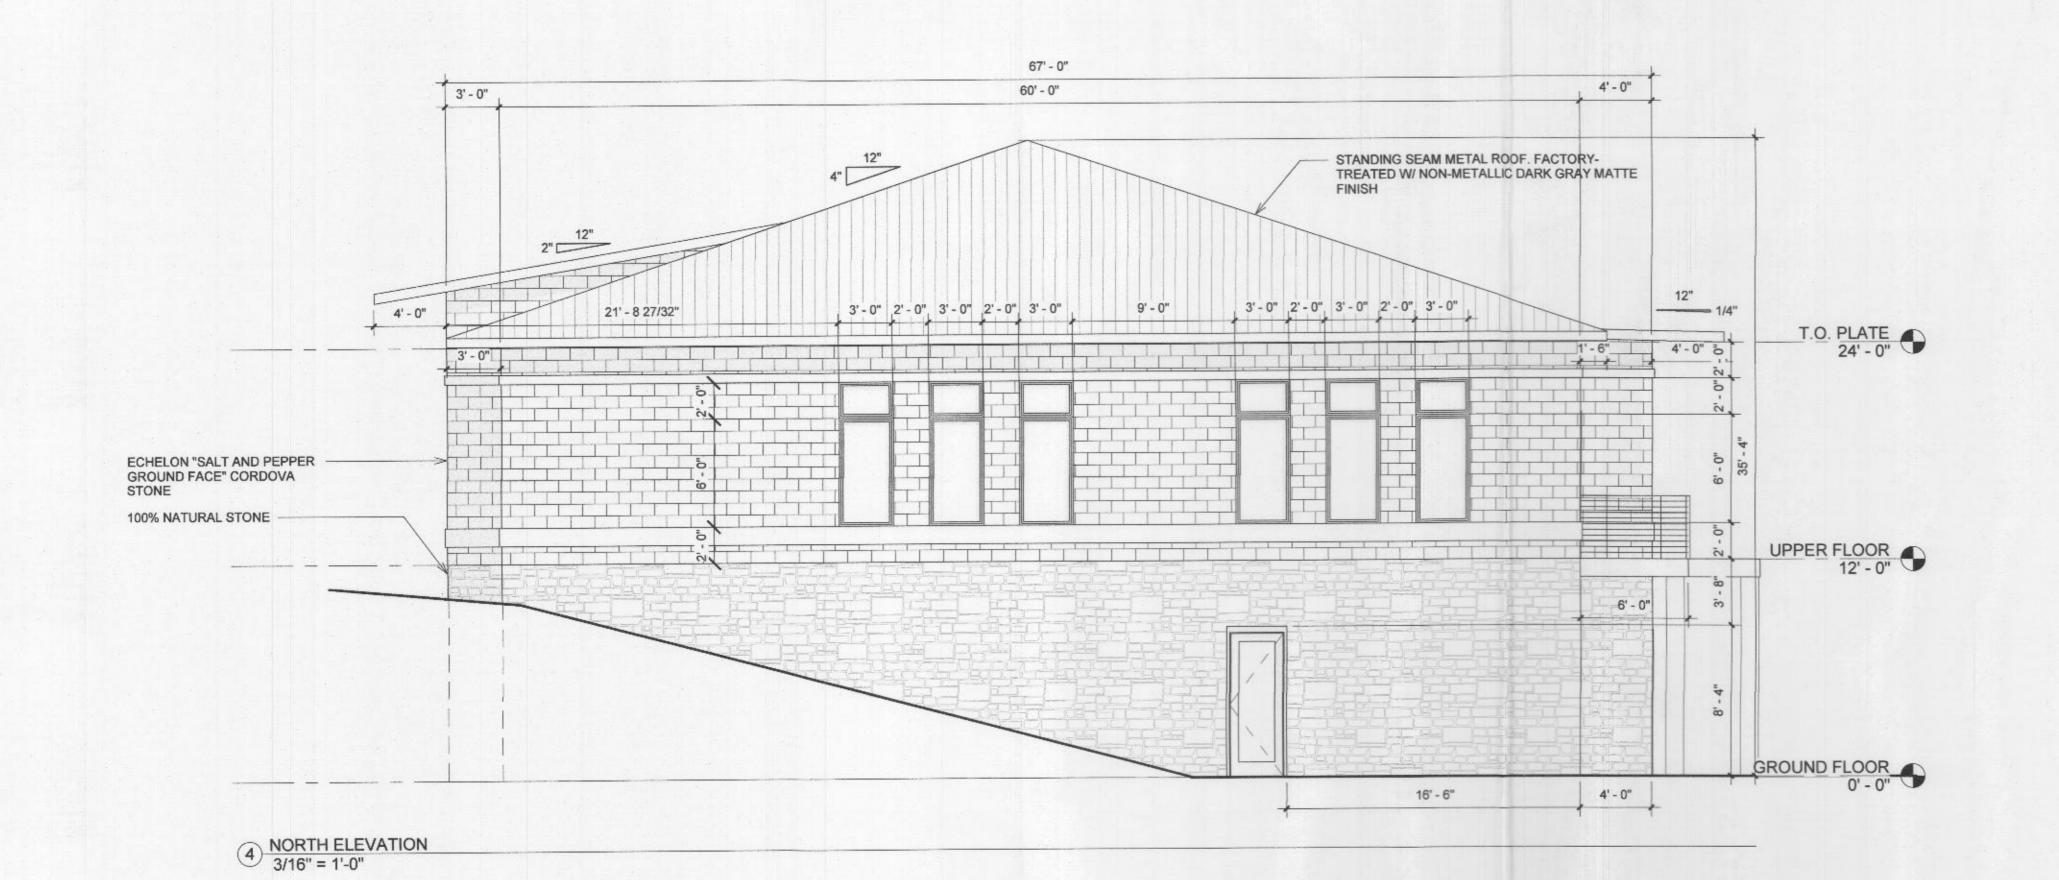

D R

**MATERIAL USAGE (%)** 

ELEVATION AREA: 1169.32 SF

DOORS & WINDOWS: 171.95 SF 14.8% 997.37 SF MASONRY: 85.2%

**MATERIAL USAGE (%)** 

**ELEVATION AREA**: 1147.12 SF DOORS & WINDOWS:

702.67 SF 444.45 SF

61.3% 38.7%

DRAWING NAME:

**ELEVATIONS** -N & E

A2.0

ARCHITECTURE - MANAGEMENT
2235 RIDGE RD. STE. 200
POCKWALL TEXAS 75087

2268.25 SF

1152.58 SF

1115.67 SF

50%

50%

DR. TOLKACHJOV MEDICAL BUILDING LOT 1 BLOCK D LA JOLLA POINTE ADDITION

| PROJECT No. | -             |
|-------------|---------------|
| DRAWN BY    | Author        |
| CHECKED BY  | Checker       |
| DATE        | 04/28/2021    |
| SCALE       | 3/16" = 1'-0" |
| SHEET NO.   | of            |
| DRAWING NAM | <u></u>       |

ELEVATIONS -

S & W

A2.1

VIEW FROM PARKING LOT, WESTERN FACADE

VIEW VISIBLE FROM RIDGE RD, EASTERN FACADE

ECHELON "LIMESTONE GROUND FACE" CORDOVA STONE

ECHELON "WACO NATURAL" ENDURAMAX MORENCY STONE

PROPERTY INFO 2510 RIDGE RD LA JOLLA POINTE ADDITION LOT 1 BLOCK D ROCKWALL, TX 75087