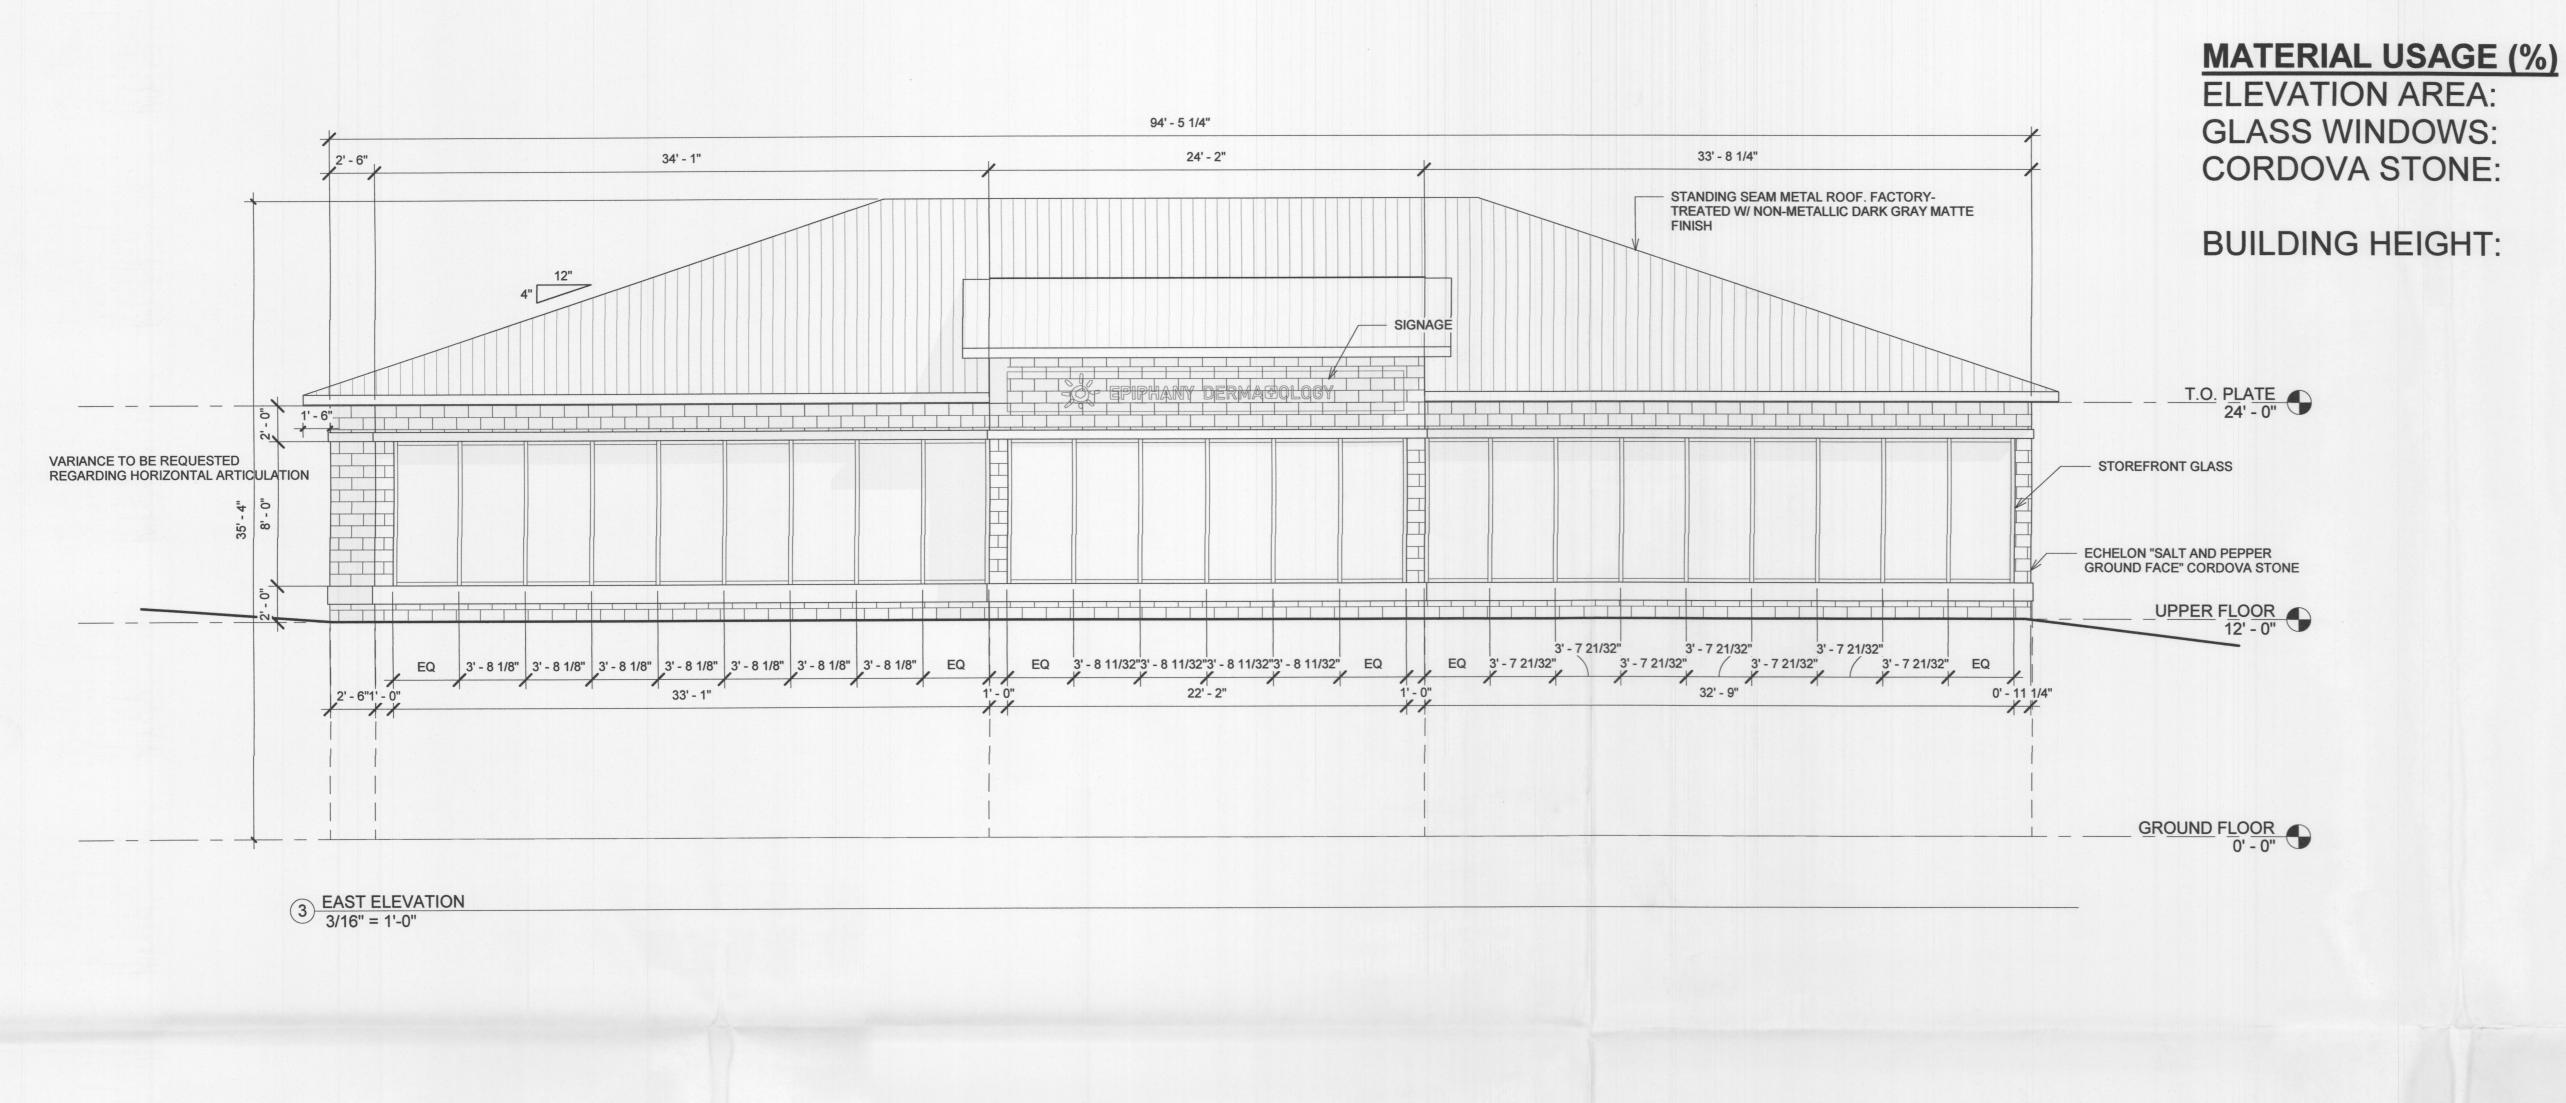

D R

**MATERIAL USAGE (%)** 

ELEVATION AREA: 1169.32 SF

DOORS & WINDOWS: 171.95 SF 14.8% 997.37 SF MASONRY: 85.2%

**MATERIAL USAGE (%)** 

**ELEVATION AREA**: 1147.12 SF DOORS & WINDOWS:

702.67 SF 444.45 SF

61.3% 38.7%

DRAWING NAME:

**ELEVATIONS** -N & E

A2.0

ARCHITECTURE - MANAGEMENT
2235 RIDGE RD. STE. 200
POCKWALL TEXAS 75087

2268.25 SF

1152.58 SF

1115.67 SF

50%

ELEVATIONS -

S & W

A2.1

VIEW FROM PARKING LOT, WESTERN FACADE

VIEW VISIBLE FROM RIDGE RD, EASTERN FACADE

ECHELON "LIMESTONE GROUND FACE" CORDOVA STONE

ECHELON "WACO NATURAL" ENDURAMAX MORENCY STONE

PROPERTY INFO 2510 RIDGE RD LA JOLLA POINTE ADDITION LOT 1 BLOCK D ROCKWALL, TX 75087