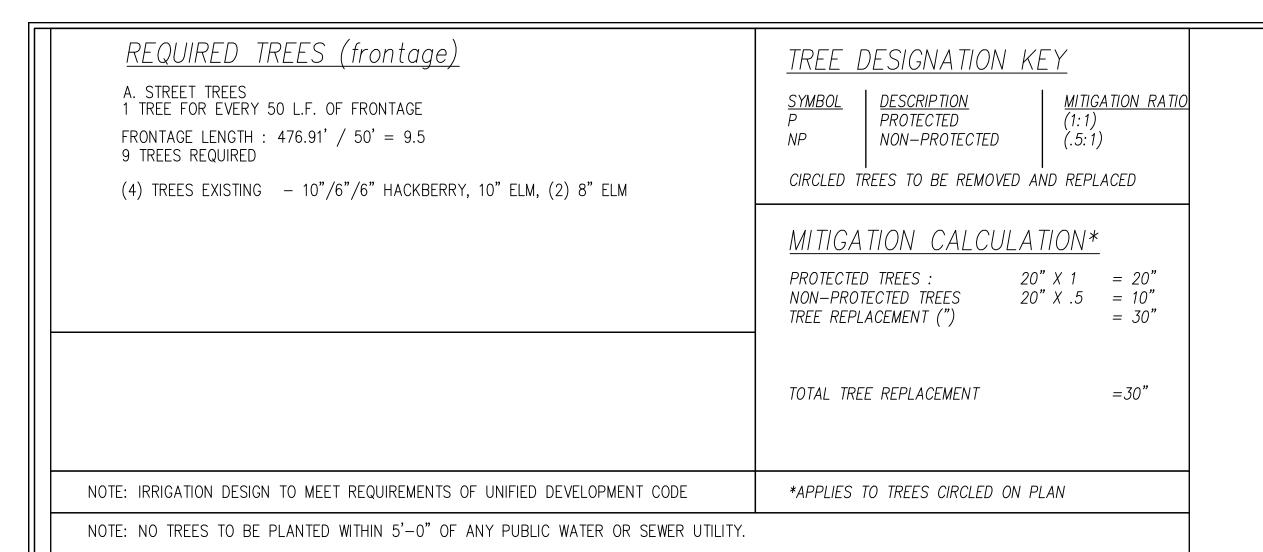

# PLANT SCHEDULE

# TREE SCHEDULE

QTY. SIZE TYPE 6 4.0 inches RED OAK (Quercus falcata) SPACING > 15'-0"

1 4.0 inches Sweet Gum (Liquidambar styraciflua)

EXISTING TO REMAIN

TO BE MITIGATED

# GROUND COVER

BERMUDA GRASS (Cynodon dactolon)

ASIAN JASMINE (Trachelospermum asiaticum)

| SITE SUMMARY - COMMERCIAL ZONING |           |                       |  |  |
|----------------------------------|-----------|-----------------------|--|--|
| DESCRIPTION                      |           | LOT<br>PERCENTA<br>GE |  |  |
| LOT                              | 29,969 SF | 100 %                 |  |  |
| IMPERVIOUS                       | 17,152 SF | 57%                   |  |  |
| MEDICAL BUILDING                 | 5,835 SF  | 19%                   |  |  |
| PAVEMENT AREA                    | 11,317 SF | 38%                   |  |  |
| PERVIOUS                         | 12,168 SF | 41%                   |  |  |
| SIDEWALK AREA                    | 649 SF    | 2%                    |  |  |
| MAX. BUILDING HEIGHT PROPOSED    | 35'-8"    |                       |  |  |
| PARKING REQUIREMENTS             |           |                       |  |  |
| MEDICAL OFFICE (1:200 S.F.)      | 5,835 SF  |                       |  |  |
| PARKING PROVIDED                 | 29        |                       |  |  |
| PARKING REQ'D                    | 29        |                       |  |  |