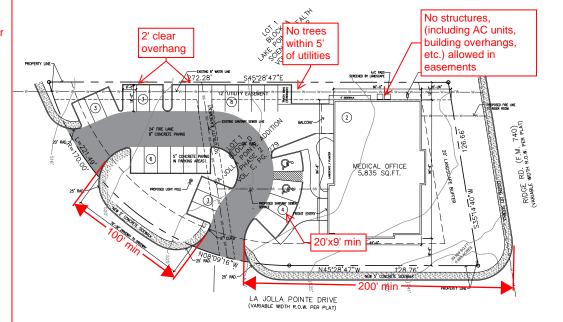

Page 1 of 8

VICINITY MAP

LA JOLLA POINTE DRIVE (VARIABLE WIDTH R.O.W. PER PLAT)

| SITE SUMMARY - COMMERCIAL ZONING |           |                       |  |  |  |  |
|----------------------------------|-----------|-----------------------|--|--|--|--|
| DESCRIPTION                      |           | LOT<br>PERCENTA<br>GE |  |  |  |  |
| LOT                              | 29,969 SF | 100 %                 |  |  |  |  |
| IMPERVIOUS                       | 17,152 SF | 57%                   |  |  |  |  |
| MEDICAL BUILDING                 | 5,835 SF  | 19%                   |  |  |  |  |
| PAVEMENT AREA                    | 11,317 SF | 38%                   |  |  |  |  |
| PERVIOUS                         | 12,168 SF | 41%                   |  |  |  |  |
| SIDEWALK AREA                    | 649 SF    | 2%                    |  |  |  |  |
| MAX. BUILDING HEIGHT PROPOSED    | 35'-8"    |                       |  |  |  |  |
| PARKING REQUIREMENTS             |           |                       |  |  |  |  |
| MEDICAL OFFICE (1:200 S.F.)      | 5,835 SF  |                       |  |  |  |  |
| PARKING PROVIDED                 | 29        |                       |  |  |  |  |
| PARKING REQ'D                    | 29        |                       |  |  |  |  |