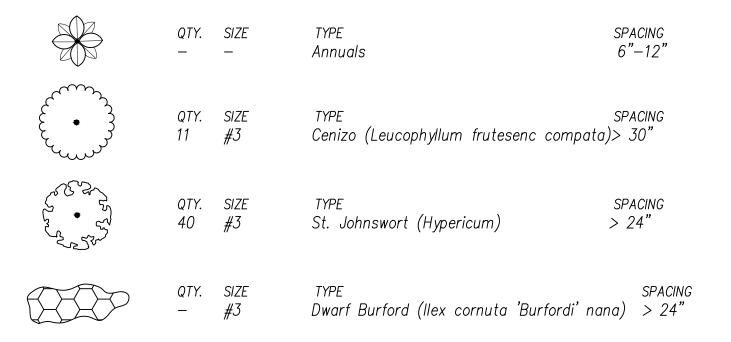

# PLANT SCHEDULE

# GROUND COVER

BERMUDA GRASS (Cynodon dactolon)

ASIAN JASMINE (Trachelospermum asiaticum)

| SITE SUMMARY - COMMERCIAL ZONING |           |                       |  |  |
|----------------------------------|-----------|-----------------------|--|--|
| DESCRIPTION                      |           | LOT<br>PERCENTA<br>GE |  |  |
| LOT                              | 29,969 SF | 100 %                 |  |  |
| IMPERVIOUS                       | 17,152 SF | 57%                   |  |  |
| MEDICAL BUILDING                 | 5,835 SF  | 19%                   |  |  |
| PAVEMENT AREA                    | 11,317 SF | 38%                   |  |  |
| PERVIOUS                         | 12,168 SF | 41%                   |  |  |
| SIDEWALK AREA                    | 649 SF    | 2%                    |  |  |
| MAX. BUILDING HEIGHT PROPOSED    | 35'-8"    |                       |  |  |
| PARKING REQUIREMENTS             |           |                       |  |  |
| MEDICAL OFFICE (1:200 S.F.)      | 5,835 SF  |                       |  |  |
| PARKING PROVIDED                 | 29        |                       |  |  |
| PARKING REQ'D                    | 29        |                       |  |  |