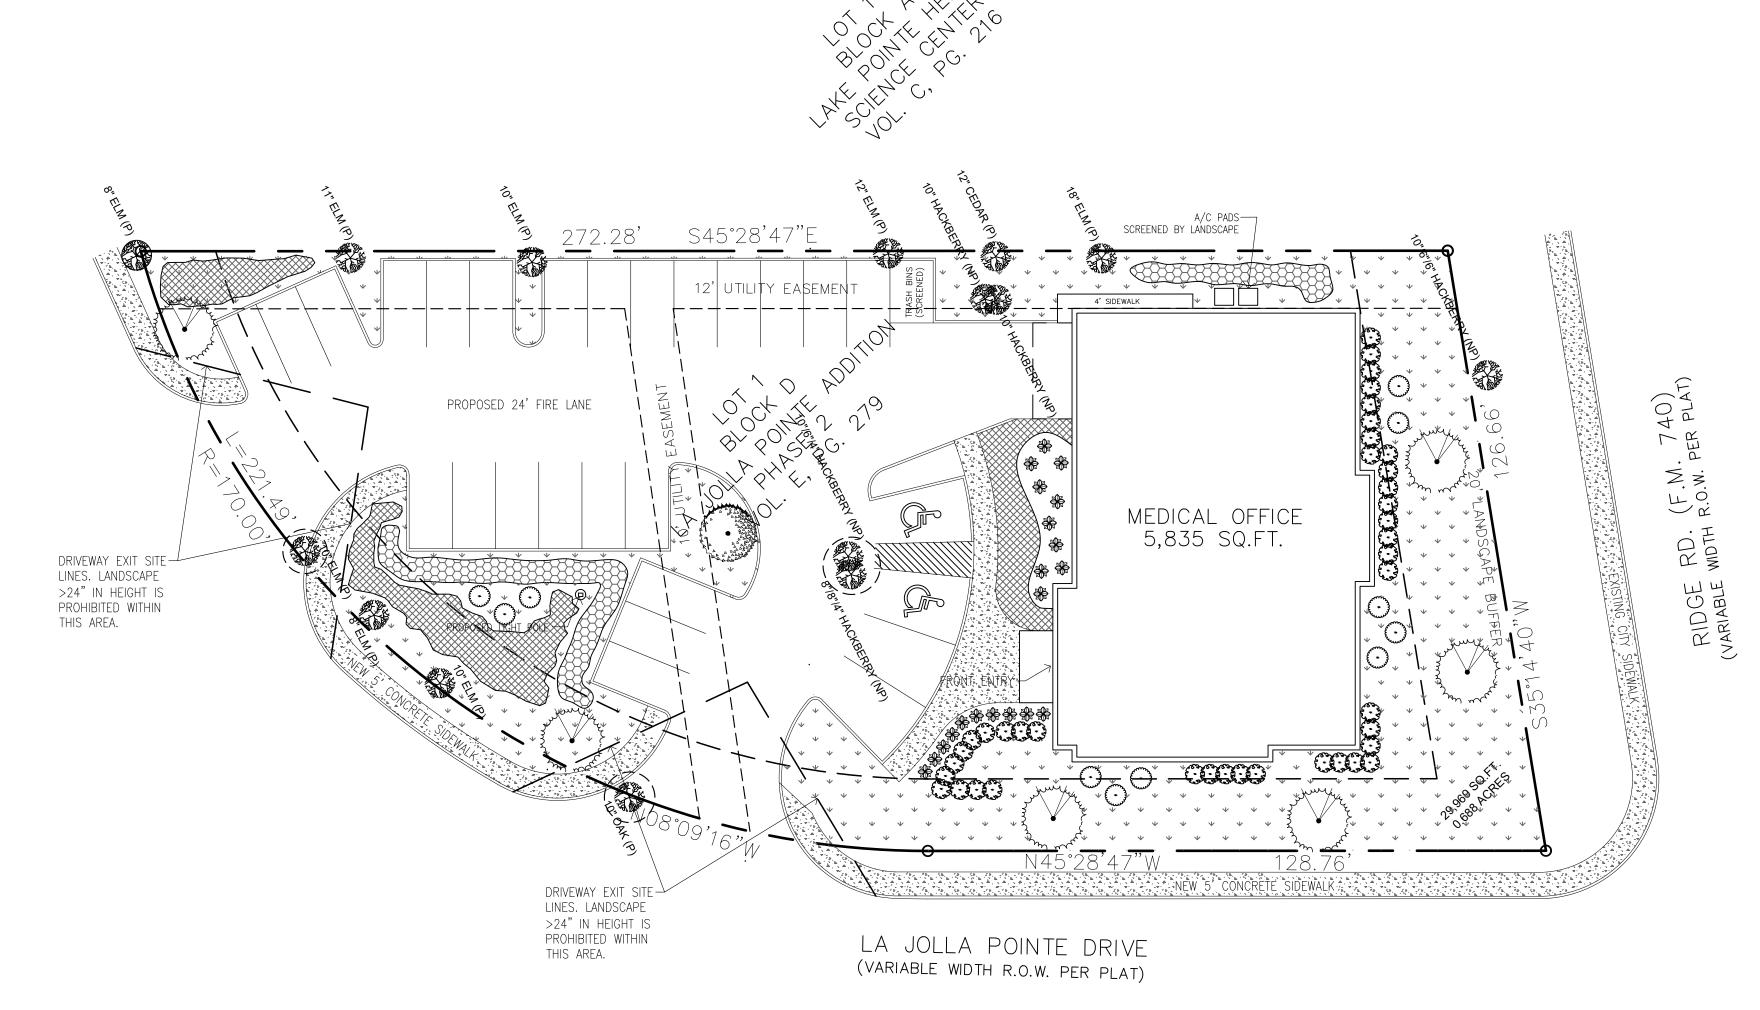

| SITE SUMMARY - COMMEI         | RCIAL ZONING | G                     |
|-------------------------------|--------------|-----------------------|
| DESCRIPTION                   |              | LOT<br>PERCENTA<br>GE |
| LOT                           | 29,969 SF    | 100 %                 |
| IMPERVIOUS                    | 17,152 SF    | 57%                   |
| MEDICAL BUILDING              | 5,835 SF     | 19%                   |
| PAVEMENT AREA                 | 11,317 SF    | 38%                   |
| PERVIOUS                      | 12,168 SF    | 41%                   |
| SIDEWALK AREA                 | 649 SF       | 2%                    |
| MAX. BUILDING HEIGHT PROPOSED | 35'-8"       |                       |
| PARKING REQUIREMENTS          |              |                       |
| MEDICAL OFFICE (1:200 S.F.)   | 5,835 SF     |                       |
| PARKING PROVIDED              | 29           |                       |
| PARKING REQ'D                 | 29           |                       |

# PLANT SCHEDULE

# TREE SCHEDULE

QTY. SIZE TYPE 6 4.0 inches RED OAK (Quercus falcata) SPACING > 15'-0"

1 4.0 inches Sweet Gum (Liquidambar styraciflua)

EXISTING TO REMAIN

TO BE MITIGATED

# GROUND COVER

BERMUDA GRASS (Cynodon dactolon)

ASIAN JASMINE (Trachelospermum asiaticum)

| SITE SUMMARY - COMMERCIAL ZONING |           |                       |  |  |
|----------------------------------|-----------|-----------------------|--|--|
| DESCRIPTION                      |           | LOT<br>PERCENTA<br>GE |  |  |
| LOT                              | 29,969 SF | 100 %                 |  |  |
| IMPERVIOUS                       | 17,152 SF | 57%                   |  |  |
| MEDICAL BUILDING                 | 5,835 SF  | 19%                   |  |  |
| PAVEMENT AREA                    | 11,317 SF | 38%                   |  |  |
| PERVIOUS                         | 12,168 SF | 41%                   |  |  |
| SIDEWALK AREA                    | 649 SF    | 2%                    |  |  |
| MAX. BUILDING HEIGHT PROPOSED    | 35'-8"    |                       |  |  |
| PARKING REQUIREMENTS             |           |                       |  |  |
| MEDICAL OFFICE (1:200 S.F.)      | 5,835 SF  |                       |  |  |
| PARKING PROVIDED                 | 29        |                       |  |  |
| PARKING REQ'D                    | 29        |                       |  |  |

Page 1 of 8

VICINITY MAP

LA JOLLA POINTE DRIVE (VARIABLE WIDTH R.O.W. PER PLAT)

| SITE SUMMARY - COMMERCIAL ZONING |           |                       |  |  |  |  |
|----------------------------------|-----------|-----------------------|--|--|--|--|
| DESCRIPTION                      |           | LOT<br>PERCENTA<br>GE |  |  |  |  |
| LOT                              | 29,969 SF | 100 %                 |  |  |  |  |
| IMPERVIOUS                       | 17,152 SF | 57%                   |  |  |  |  |
| MEDICAL BUILDING                 | 5,835 SF  | 19%                   |  |  |  |  |
| PAVEMENT AREA                    | 11,317 SF | 38%                   |  |  |  |  |
| PERVIOUS                         | 12,168 SF | 41%                   |  |  |  |  |
| SIDEWALK AREA                    | 649 SF    | 2%                    |  |  |  |  |
| MAX. BUILDING HEIGHT PROPOSED    | 35'-8"    |                       |  |  |  |  |
| PARKING REQUIREMENTS             |           |                       |  |  |  |  |
| MEDICAL OFFICE (1:200 S.F.)      | 5,835 SF  |                       |  |  |  |  |
| PARKING PROVIDED                 | 29        |                       |  |  |  |  |
| PARKING REQ'D                    | 29        |                       |  |  |  |  |