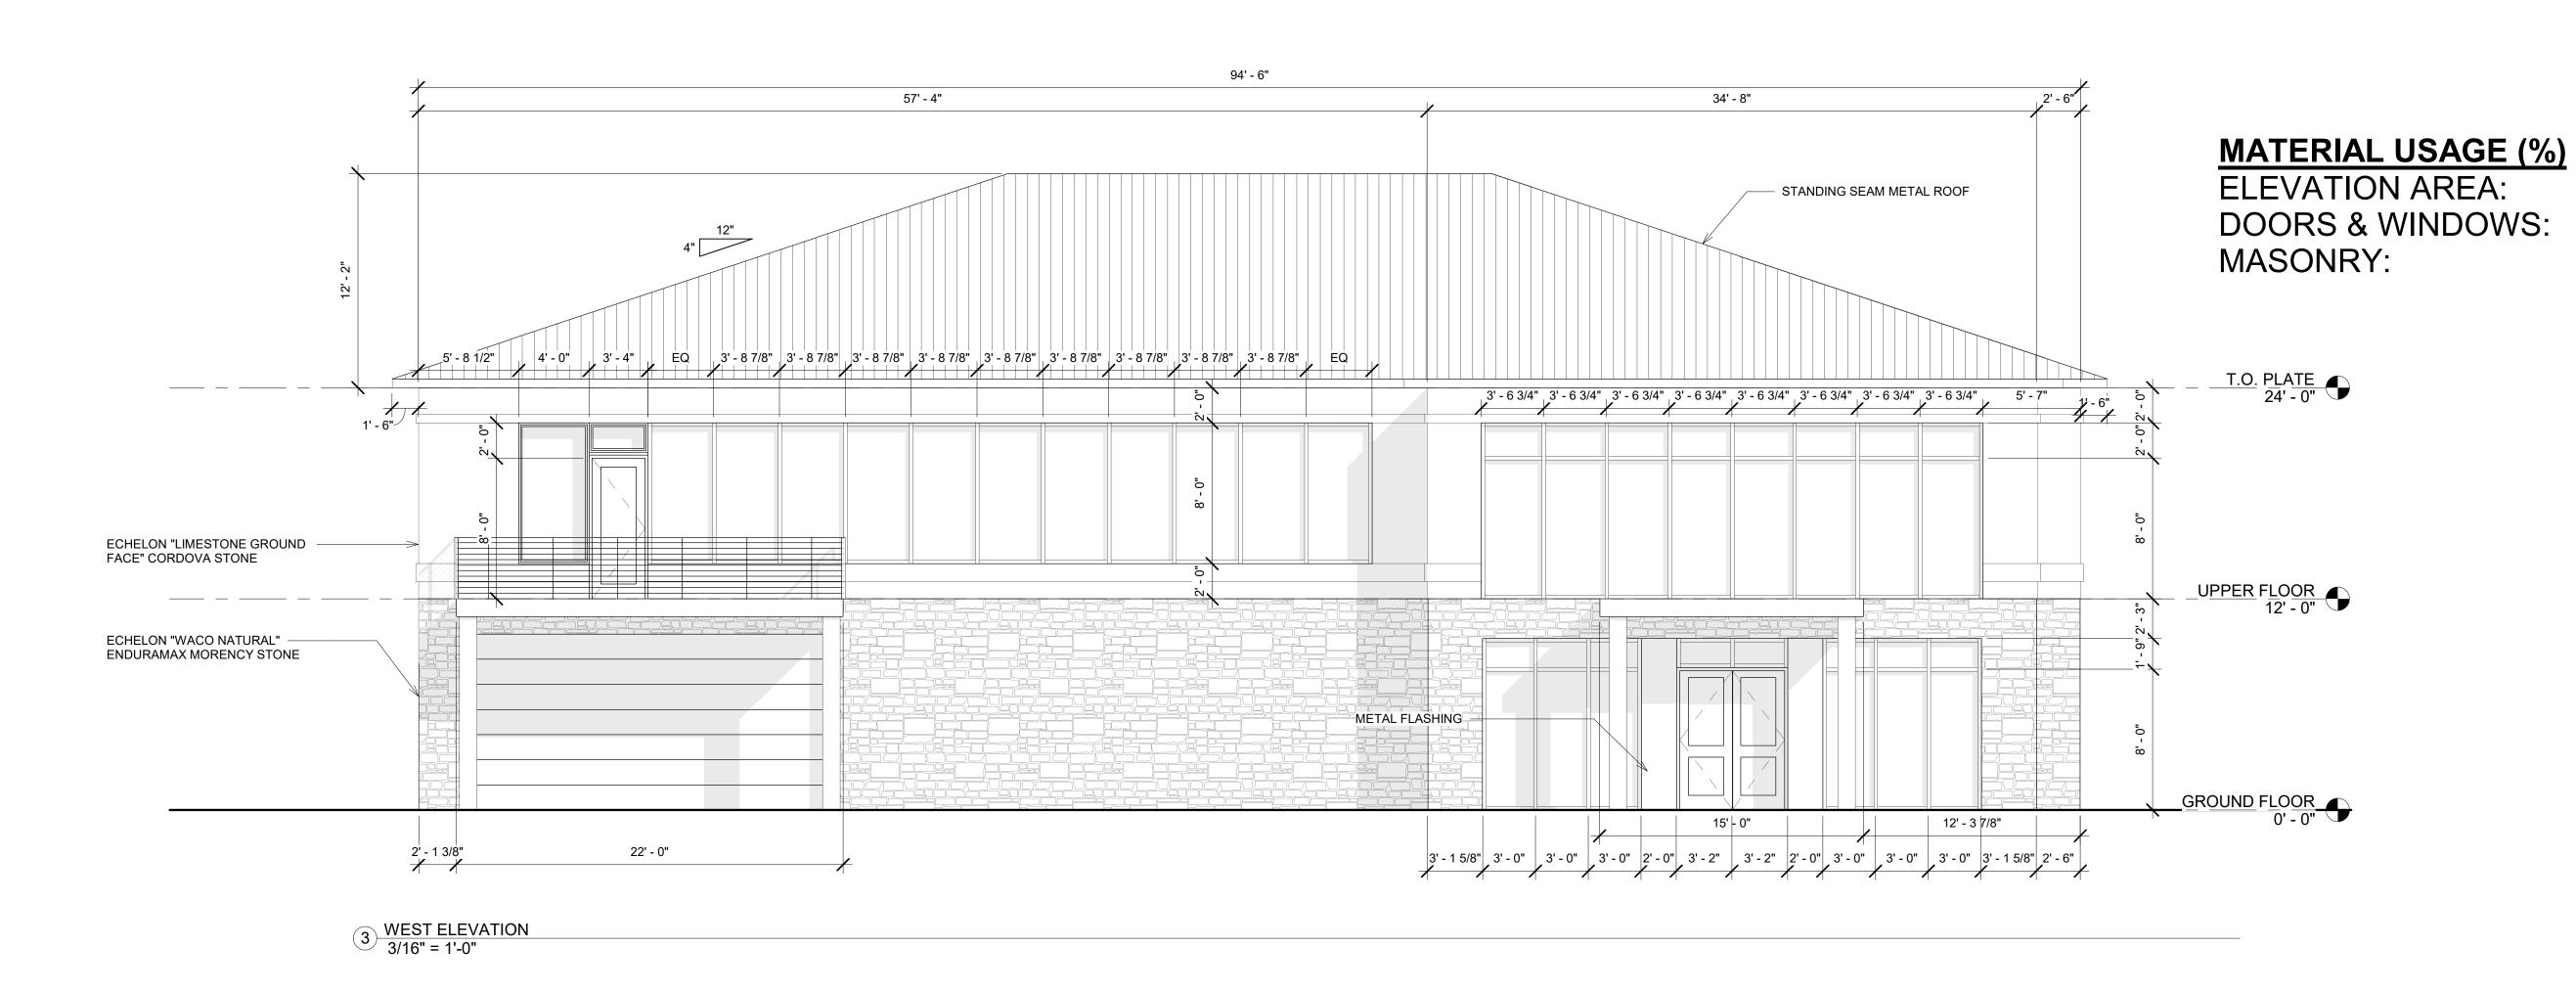

DRAWING NAME:

**ELEVATIONS** -N & E

A2.0

ARCHITECTURE - MANAGEMENT
2235 RIDGE RD. STE. 200
POCKWALL TEXAS 75087

2268.25 SF

1152.58 SF

1115.67 SF

50%

50%

DR. TOLKACHJOV MEDICAL BUILDING LOT 1 BLOCK D LA JOLLA POINTE ADDITION

| PROJECT No. | -             |
|-------------|---------------|
| DRAWN BY    | Author        |
| CHECKED BY  | Checker       |
| DATE        | 04/28/2021    |
| SCALE       | 3/16" = 1'-0" |
| SHEET NO.   | of            |
| DRAWING NAM | <u></u>       |

ELEVATIONS -

S & W

A2.1

VIEW FROM PARKING LOT, WESTERN FACADE

VIEW VISIBLE FROM RIDGE RD, EASTERN FACADE

ECHELON "LIMESTONE GROUND FACE" CORDOVA STONE

ECHELON "WACO NATURAL" ENDURAMAX MORENCY STONE

PROPERTY INFO 2510 RIDGE RD LA JOLLA POINTE ADDITION LOT 1 BLOCK D ROCKWALL, TX 75087