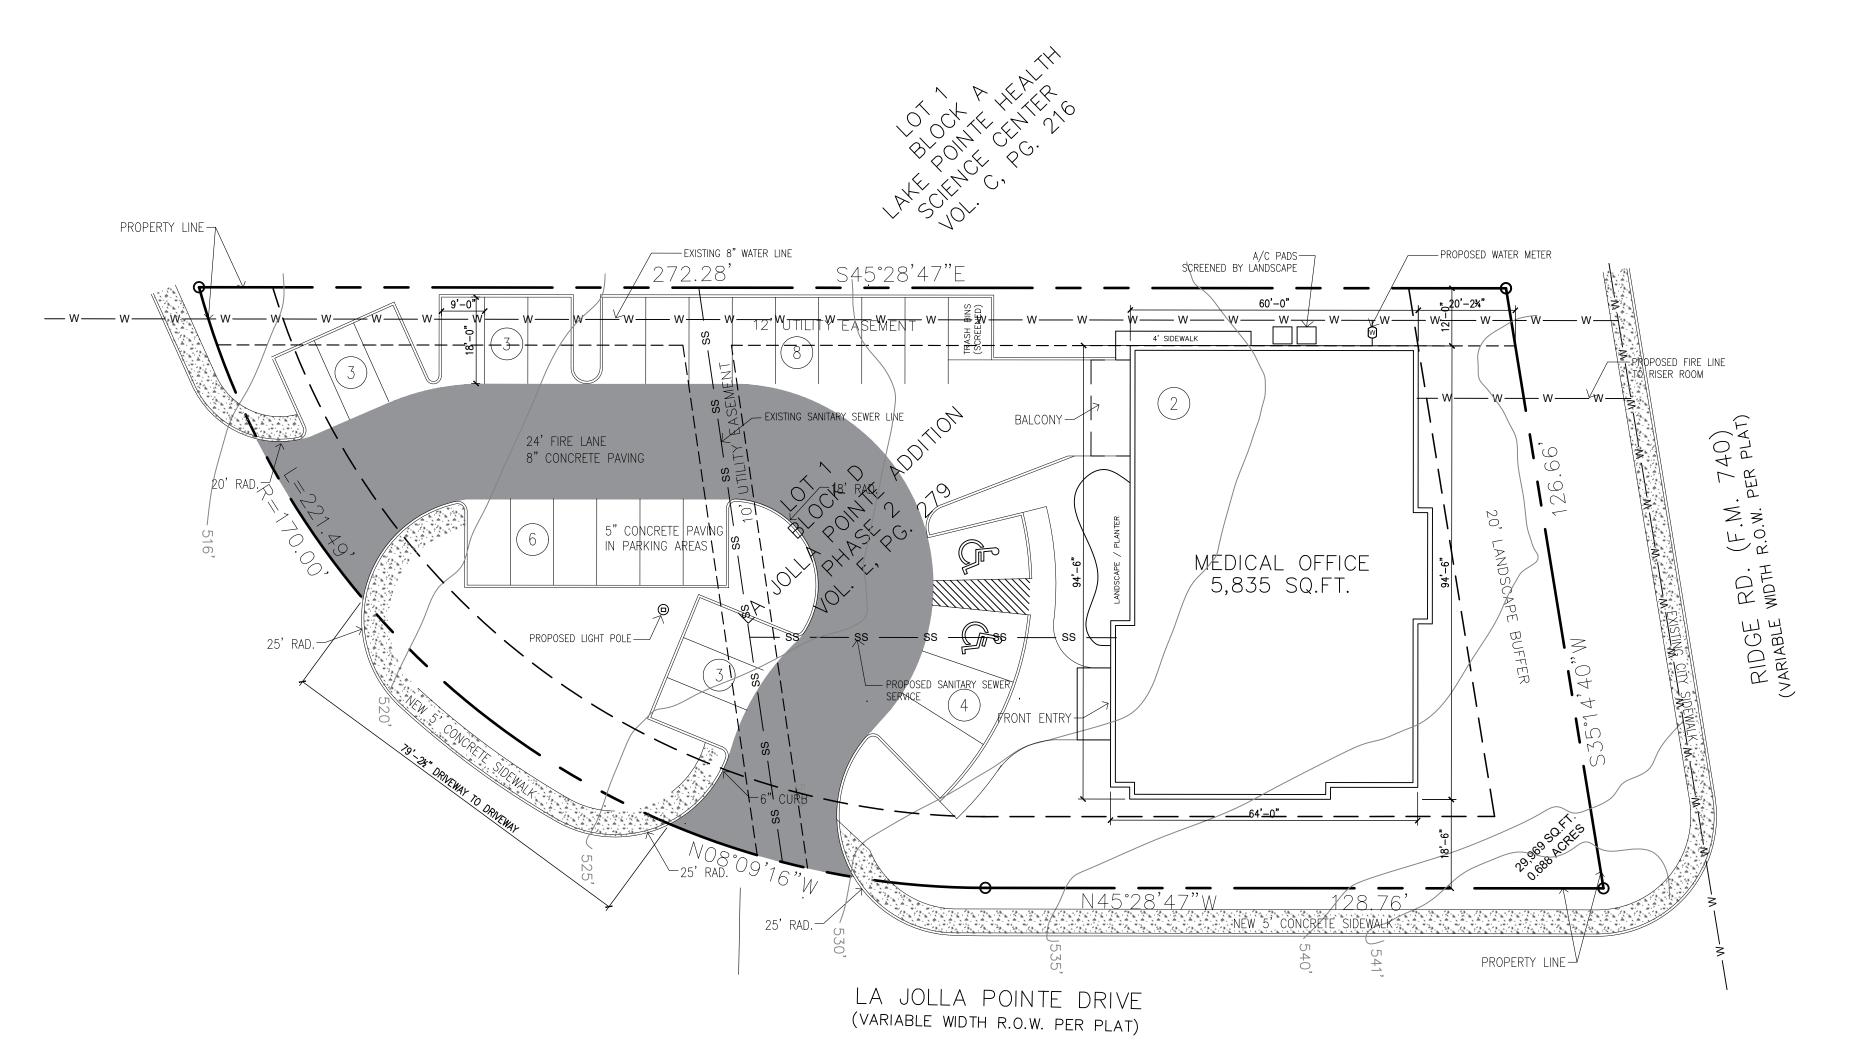

| SITE SUMMARY - COMMEI         | RCIAL ZONING | G                     |
|-------------------------------|--------------|-----------------------|
| DESCRIPTION                   |              | LOT<br>PERCENTA<br>GE |
| LOT                           | 29,969 SF    | 100 %                 |
| IMPERVIOUS                    | 17,152 SF    | 57%                   |
| MEDICAL BUILDING              | 5,835 SF     | 19%                   |
| PAVEMENT AREA                 | 11,317 SF    | 38%                   |
| PERVIOUS                      | 12,168 SF    | 41%                   |
| SIDEWALK AREA                 | 649 SF       | 2%                    |
| MAX. BUILDING HEIGHT PROPOSED | 35'-8"       |                       |
| PARKING REQUIREMENTS          |              |                       |
| MEDICAL OFFICE (1:200 S.F.)   | 5,835 SF     |                       |
| PARKING PROVIDED              | 29           |                       |
| PARKING REQ'D                 | 29           |                       |

# GROUND COVER

BERMUDA GRASS (Cynodon dactolon)

ASIAN JASMINE (Trachelospermum asiaticum)

| SITE SUMMARY - COMMERCIAL ZONING |           |                       |  |  |
|----------------------------------|-----------|-----------------------|--|--|
| DESCRIPTION                      |           | LOT<br>PERCENTA<br>GE |  |  |
| LOT                              | 29,969 SF | 100 %                 |  |  |
| IMPERVIOUS                       | 17,152 SF | 57%                   |  |  |
| MEDICAL BUILDING                 | 5,835 SF  | 19%                   |  |  |
| PAVEMENT AREA                    | 11,317 SF | 38%                   |  |  |
| PERVIOUS                         | 12,168 SF | 41%                   |  |  |
| SIDEWALK AREA                    | 649 SF    | 2%                    |  |  |
| MAX. BUILDING HEIGHT PROPOSED    | 35'-8"    |                       |  |  |
| PARKING REQUIREMENTS             |           |                       |  |  |
| MEDICAL OFFICE (1:200 S.F.)      | 5,835 SF  |                       |  |  |
| PARKING PROVIDED                 | 29        |                       |  |  |
| PARKING REQ'D                    | 29        |                       |  |  |