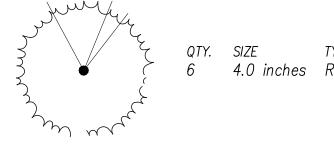

# TREE SCHEDULE

QTY. SIZE TYPE 6 4.0 inches RED OAK (Quercus falcata) SPACING > 15'-0"

1 4.0 inches Sweet Gum (Liquidambar styraciflua)

EXISTING TO REMAIN

TO BE MITIGATED