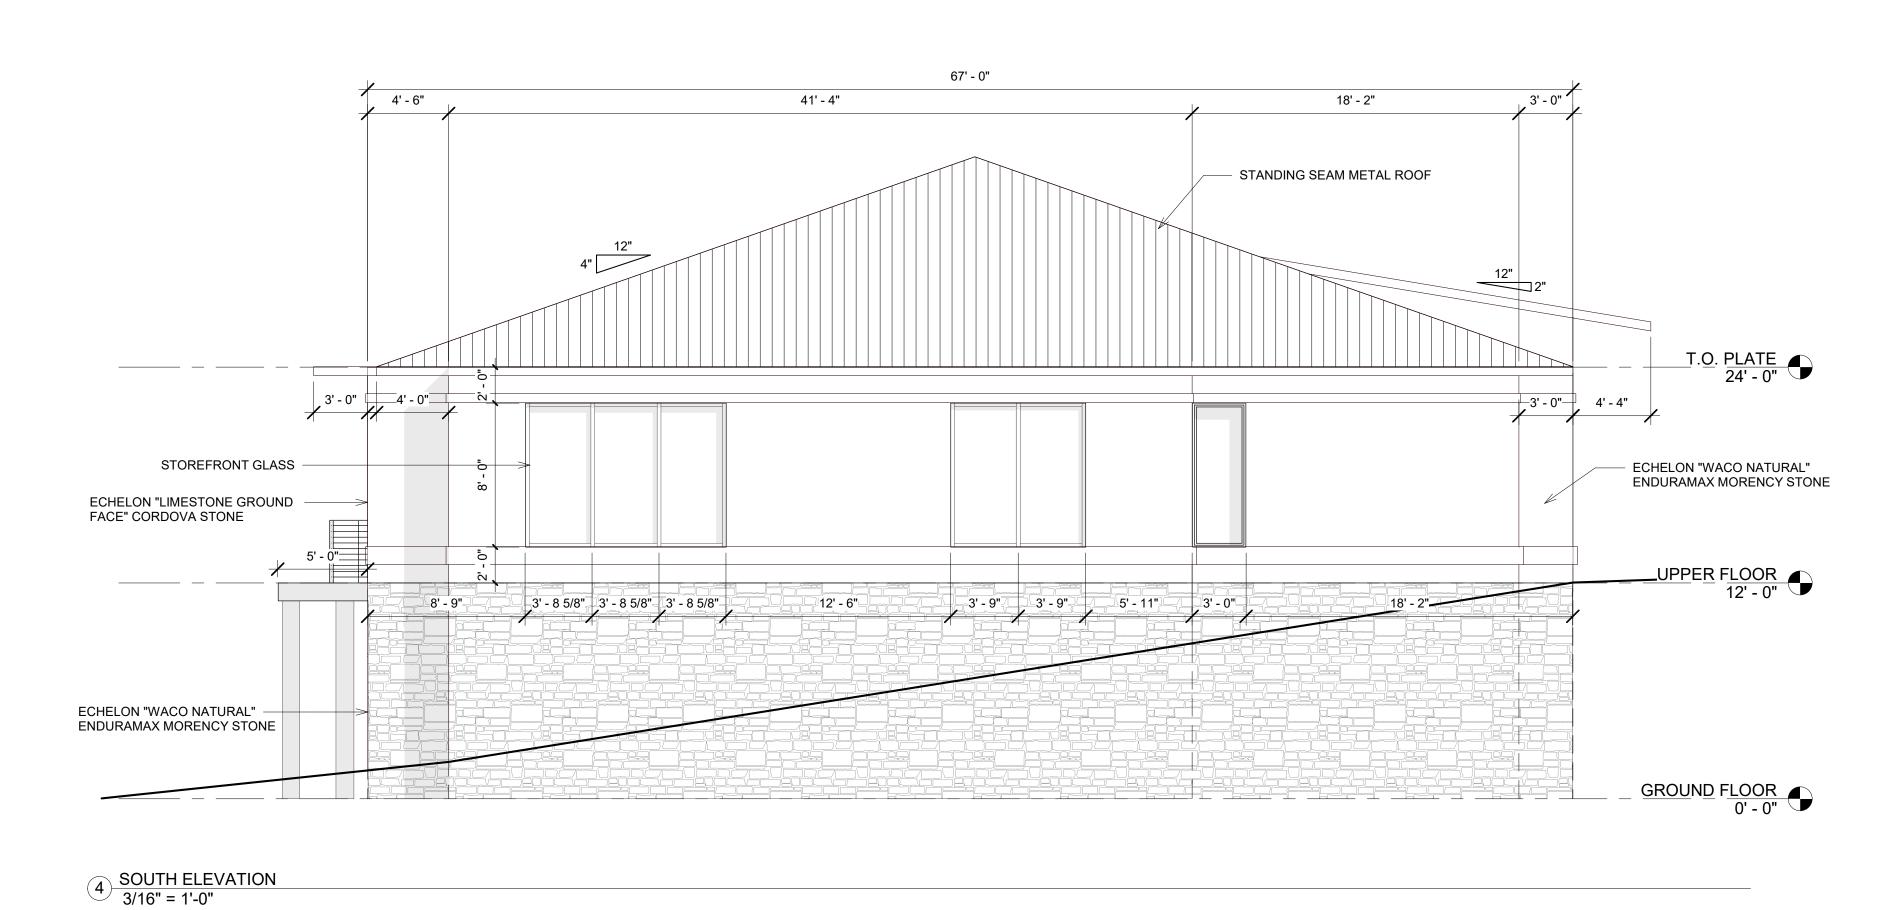

D R

**MATERIAL USAGE (%)** 

ELEVATION AREA: 1169.32 SF

DOORS & WINDOWS: 171.95 SF 14.8% 997.37 SF MASONRY: 85.2%

**MATERIAL USAGE (%)** 

**ELEVATION AREA**: 1147.12 SF DOORS & WINDOWS:

702.67 SF 444.45 SF

61.3% 38.7%

50%

DR. TOLKACHJOV MEDICAL BUILDING LOT 1 BLOCK D LA JOLLA POINTE ADDITION

| PROJECT No. | -             |
|-------------|---------------|
| DRAWN BY    | Author        |
| CHECKED BY  | Checker       |
| DATE        | 04/28/2021    |
| SCALE       | 3/16" = 1'-0" |
| SHEET NO.   | of            |
| DRAWING NAM | <u></u>       |

ELEVATIONS -

S & W

A2.1

VIEW FROM PARKING LOT, WESTERN FACADE

VIEW VISIBLE FROM RIDGE RD, EASTERN FACADE

ECHELON "LIMESTONE GROUND FACE" CORDOVA STONE

ECHELON "WACO NATURAL" ENDURAMAX MORENCY STONE

PROPERTY INFO 2510 RIDGE RD LA JOLLA POINTE ADDITION LOT 1 BLOCK D ROCKWALL, TX 75087