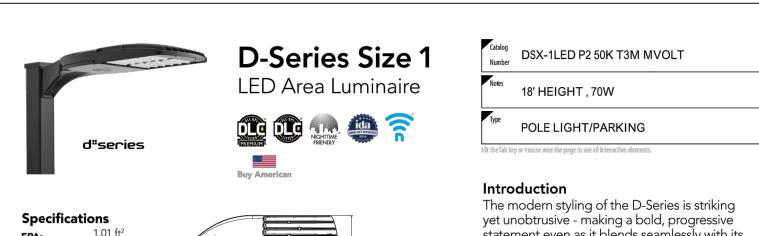

The modern styling of the D-Series is striking yet unobtrusive - making a bold, progressive statement even as it blends seamlessly with its environment. The D-Series distills the benefits of the latest in LED technology into a high performance, high efficacy, long-life luminaire.

The outstanding photometric performance results in sites with excellent uniformity, greater pole spacing and lower power density. It is ideal for replacing up to 750W metal halide in pedestrian and area lighting applications with typical energy savings of 65% and expected service life of over 100,000 hours.

| DSX1 LED |                                                                                                                                                                                                 |                                        |                                                                                                                                                                                                   |                                                                                      |                                                                                                                                                                                                                                                                                                                                         |
|----------|-------------------------------------------------------------------------------------------------------------------------------------------------------------------------------------------------|----------------------------------------|---------------------------------------------------------------------------------------------------------------------------------------------------------------------------------------------------|--------------------------------------------------------------------------------------|-----------------------------------------------------------------------------------------------------------------------------------------------------------------------------------------------------------------------------------------------------------------------------------------------------------------------------------------|
| Series   | LEDs                                                                                                                                                                                            | Color temperature                      | Distribution                                                                                                                                                                                      | Voltage                                                                              | Mounting                                                                                                                                                                                                                                                                                                                                |
| DSX1 LED | Forward optics P1 P4 <sup>1</sup> P7 <sup>1</sup> P2 P5 <sup>1</sup> P8 P3 P6 <sup>1</sup> P9 <sup>1</sup> Rotated optics P10 <sup>2</sup> P12 <sup>2</sup> P11 <sup>2</sup> P13 <sup>1,2</sup> | 30K 3000 K<br>40K 4000 K<br>50K 5000 K | T1S Type I short (Automotive) T2S Type II short T5M Type V short 3 T2M Type II medium T3S Type III short BLC Backlight control 4 T3M Type III medium T4M Type IV medium TFTM Forward throw medium | MVOLT 5<br>XVOLT<br>(277V-480V) 67.8<br>120°<br>208°<br>240°<br>277°<br>347°<br>480° | Shipped included  SPA Square pole mounting  RPA Round pole mounting <sup>10</sup> WBA Wall bracket <sup>3</sup> SPUMBA Square pole universal mounting adaptor <sup>11</sup> RPUMBA Round pole universal mounting adaptor <sup>9</sup> Shipped separately  KMA8 DDBXD U Mast arm mounting bracket adaptor (specify finish) <sup>12</sup> |

| Control options           |                             |                                                                                                                                                                                                                                                                                                                                                                                                                                                                        |                                           |                                                                                                                                                                                                                                                                                                                         | Finish (requ                                        |                                                                                                                                               |
|---------------------------|-----------------------------|------------------------------------------------------------------------------------------------------------------------------------------------------------------------------------------------------------------------------------------------------------------------------------------------------------------------------------------------------------------------------------------------------------------------------------------------------------------------|-------------------------------------------|-------------------------------------------------------------------------------------------------------------------------------------------------------------------------------------------------------------------------------------------------------------------------------------------------------------------------|-----------------------------------------------------|-----------------------------------------------------------------------------------------------------------------------------------------------|
| Shipped installed NLTAIR2 | PIRH PIR1FC3V PIRH1FC3V FAO | High/low, motion/ambient sensor, 8–15' mounting height, ambient sensor enabled at 5fc <sup>20,21</sup> High/low, motion/ambient sensor, 15–30' mounting height, ambient sensor enabled at 5fc <sup>20,21</sup> High/low, motion/ambient sensor, 8–15' mounting height, ambient sensor enabled at 1fc <sup>20,21</sup> Bi-level, motion/ambient sensor, 15–30' mounting height, ambient sensor enabled at 1fc <sup>20,21</sup> Field adjustable output <sup>20,21</sup> | HS<br>SF<br>DF<br>L90<br>R90<br>HA<br>BAA | House-side shield <sup>23</sup> Single fuse (120, 277, 347V) <sup>9</sup> Double fuse (208, 240, 480V) <sup>9</sup> Left rotated optics <sup>2</sup> Right rotated optics <sup>2</sup> 50°C ambient operations <sup>1</sup> Buy America(n) Act Compliant ped separately Bird spikes <sup>24</sup> External glare shield | DDBXD DBLXD DNAXD DWHXD DDBTXD DBLBXD DNATXD DWHGXD | Dark bronze<br>Black<br>Natural aluminum<br>White<br>Textured dark bronze<br>Textured black<br>Textured natural<br>aluminum<br>Textured white |