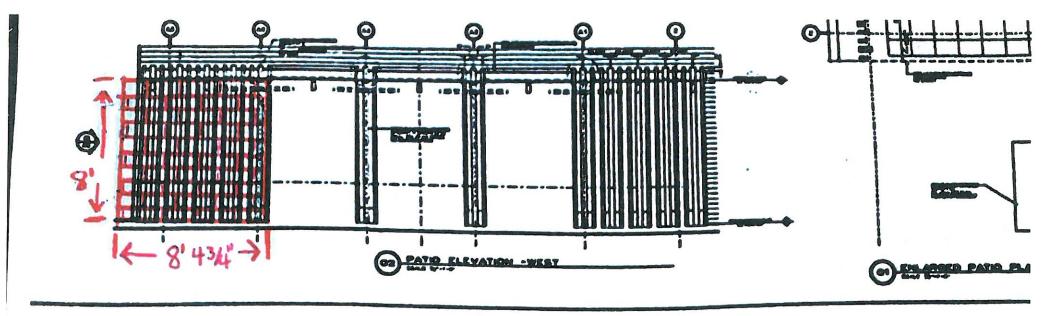

The wall material is leuders coco blend, installed to code.

\* Red notates rock wall addition \*\* Rock wall will be 8" thick

Demo Replace gravel

Demo Replace gravel and pavers

Demo

Demo Replace gravel and pavers