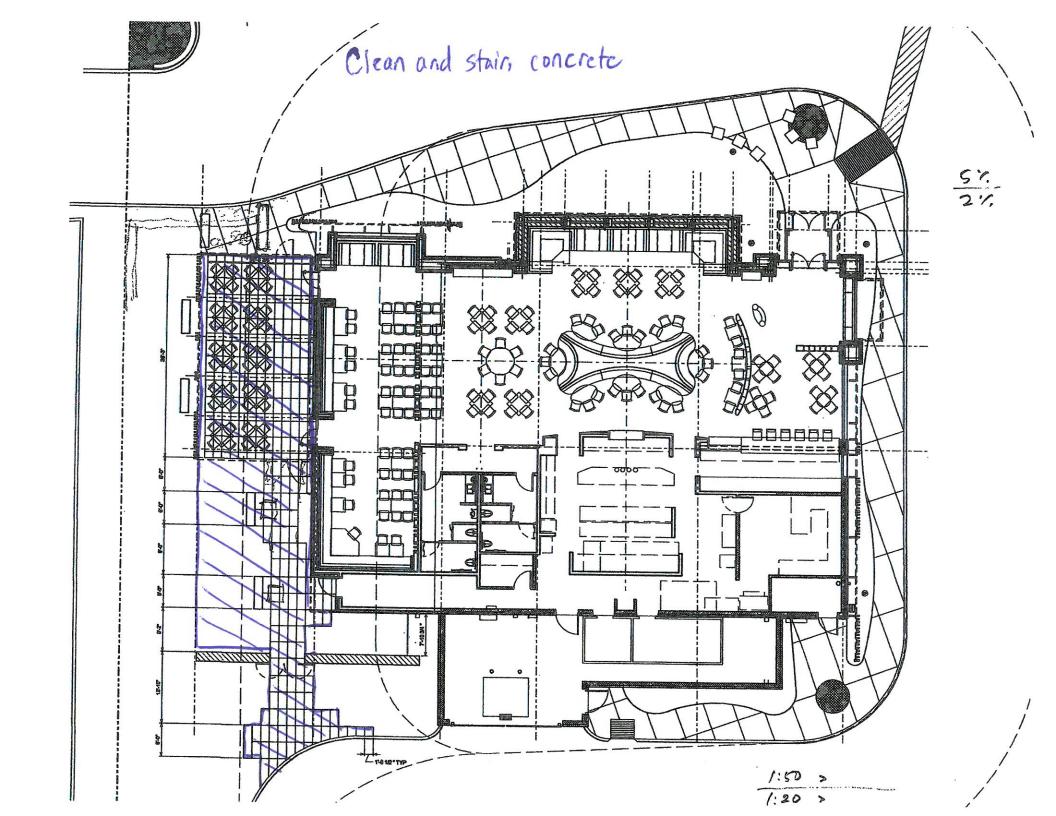

All the concrete will be 4000 Psi concrete with #3 rebar with the saw cuts. For the stain and seal I'll be using Ameripolish or possibly surecrete eco stain, depending on how it is accepting the stain, and a 3part Alphatic Urethane for the topcoat.