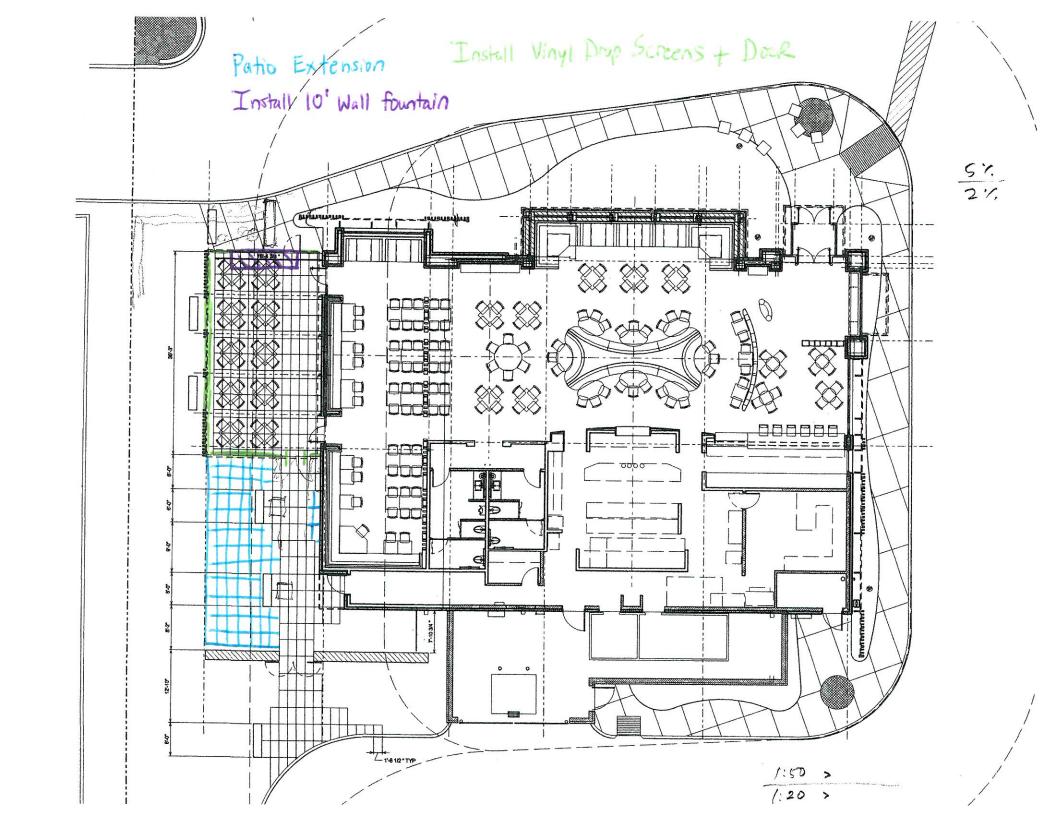

The wall material is leuders coco blend, installed to code.

\* Red notates rock wall addition \*\* Rock wall will be 8" thick

Demo Replace gravel

Demo Replace gravel and pavers

Demo

Demo Replace gravel and pavers

#### M.5 Landscape Plan:

- Indicate all landscaping that is to be removed and planted. (Subsection 05.03. B, of Art. 08)
- 2. Are there going to be any added pad or roof mounted mechanical units? If so they must be fully screened from all adjacent property owners. Please clarify this information for me. (Subsection 01.05. C, of Article 05)

#### M.6 Building Elevations:

- 1. No TPO shall be visible from the property or adjacent properties. All parapets must be finished on both sides. (Subsection 04.01, of Art. 05)
- Indicate the full scope of the work on the elevations. (Subsection 06.02. C, of Article 05)
- Identify all materials being utilized for the expansion (Subsection 06.02. C, of Article 05)
- I.7 All proposed and existing signage will be covered in the building permit.
- I.8 Please note that failure to address all comments provided by staff by 3:00 PM on July 6, 2021 will result in the automatic denial of the case on the grounds of an incomplete submittal. No refund will be given for cases that are denied due to an incomplete submittal, and a new application and fee will be required to resubmit the case.
- I.9 Staff has identified the aforementioned items necessary to continue the submittal process. Please make these revisions and corrections, and provide any additional information that is requested. Revisions for this case will be due on July 6, 2021; however, it is encouraged for applicants to submit revisions as soon as possible to give staff ample time to review the case prior to the July 13, 2021 Planning & Zoning Meeting.
- I.10 Please note the scheduled meetings for this case:
- 1) Planning & Zoning Work Session meeting will be held on June 29, 2021.
- 2) Planning & Zoning meeting/public hearing meeting will be held on July 13, 2021.
- I.11 All meetings will be held in person and in the City's Council Chambers. All meetings listed above are scheduled to begin at 6:00 p.m. (P&Z). The City prefers that a representative(s) be present for these meetings. During the upcoming work session meeting with the Planning and Zoning Commission, representative(s) are expected to present