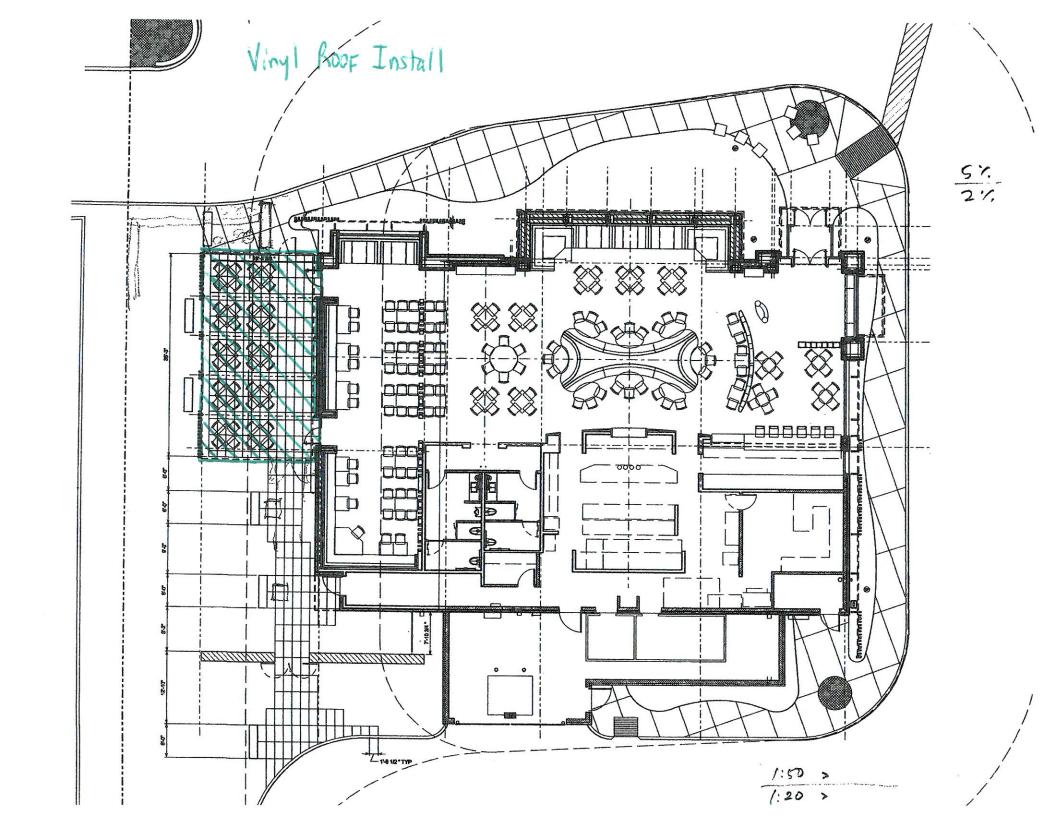

#### M.5 Landscape Plan:

- Indicate all landscaping that is to be removed and planted. (Subsection 05.03. B, of Art. 08)
- 2. Are there going to be any added pad or roof mounted mechanical units? If so they must be fully screened from all adjacent property owners. Please clarify this information for me. (Subsection 01.05. C, of Article 05)