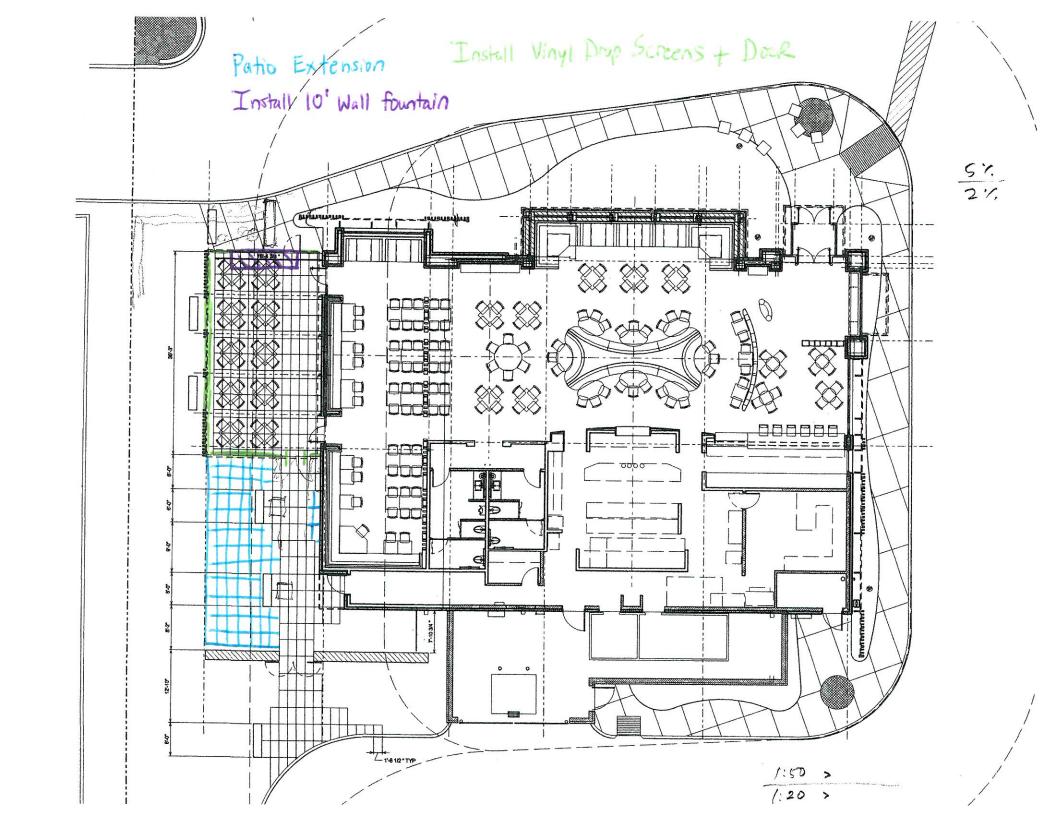

The wall material is leuders coco blend, installed to code.

\* Red notates rock wall addition \*\* Rock wall will be 8" thick

Demo Replace gravel

Demo Replace gravel and pavers

Demo

Demo Replace gravel and pavers