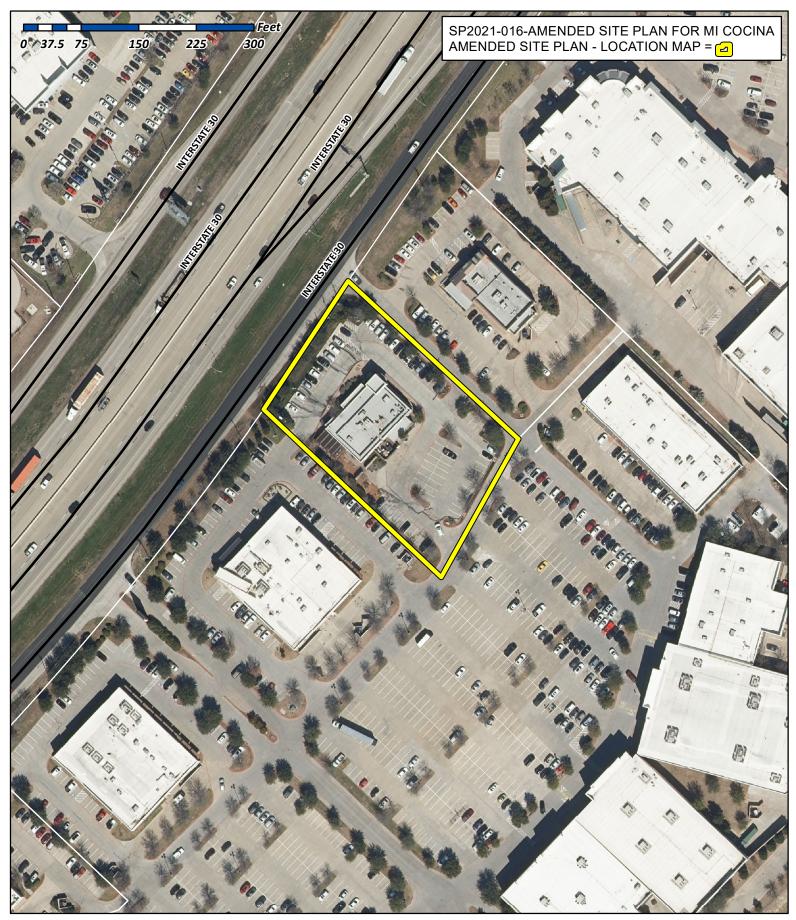

# PROJECT COMMENTS

DATE: 6/25/2021

PROJECT NUMBER: SP2021-016

PROJECT NAME: Amended Site Plan for Mi Cocina

SITE ADDRESS/LOCATIONS: 971 E INTERSTATE 30, ROCKWALL, 75087

CASE CAPTION:

| CASE MANAGER:       | Henry Lee         |
|---------------------|-------------------|
| CASE MANAGER PHONE: | 972.772.6434      |
| CASE MANAGER EMAIL: | hlee@rockwall.com |

06/25/2021: Please address the following comments (M= Mandatory Comments; I = Informational Comments)

I.1 This is a request for the approval of an Amended Site Plan for an existing Restaurant [Mi Cocina] on a 1.41-acre parcel of land identified as Lot 11, Block A, Rockwall Crossing Addition, City of Rockwall, Rockwall County, Texas, zoned Commercial (C) District, situated within the IH-30 Overlay (IH-30 OV) District, addressed as 971 E. IH-30.