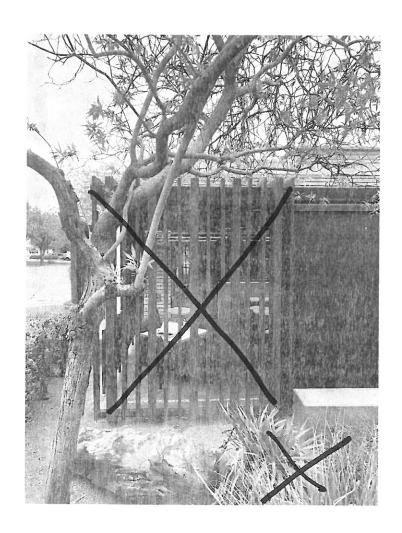

The wall material is leuders coco blend, installed to code.

\* Red notates rock wall addition \*\* Rock wall will be 8" thick

Demo Replace gravel

Demo Replace gravel and pavers

Demo

Demo Replace gravel and pavers