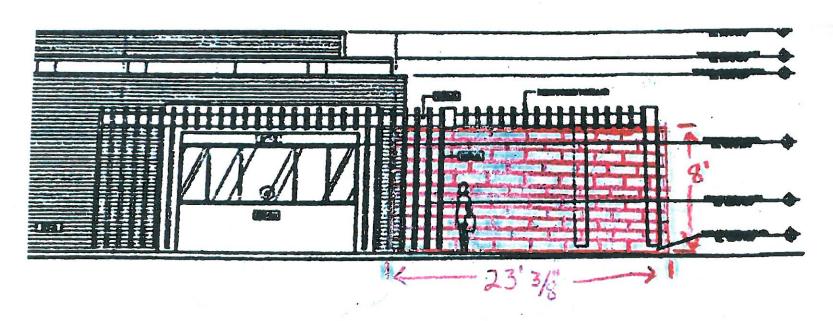

The wall material is leuders coco blend, installed to code.

\* Red notates rock wall addition \*\* Rock wall will be 8" thick

Demo Replace gravel

Demo Replace gravel and pavers

Demo

Demo Replace gravel and pavers