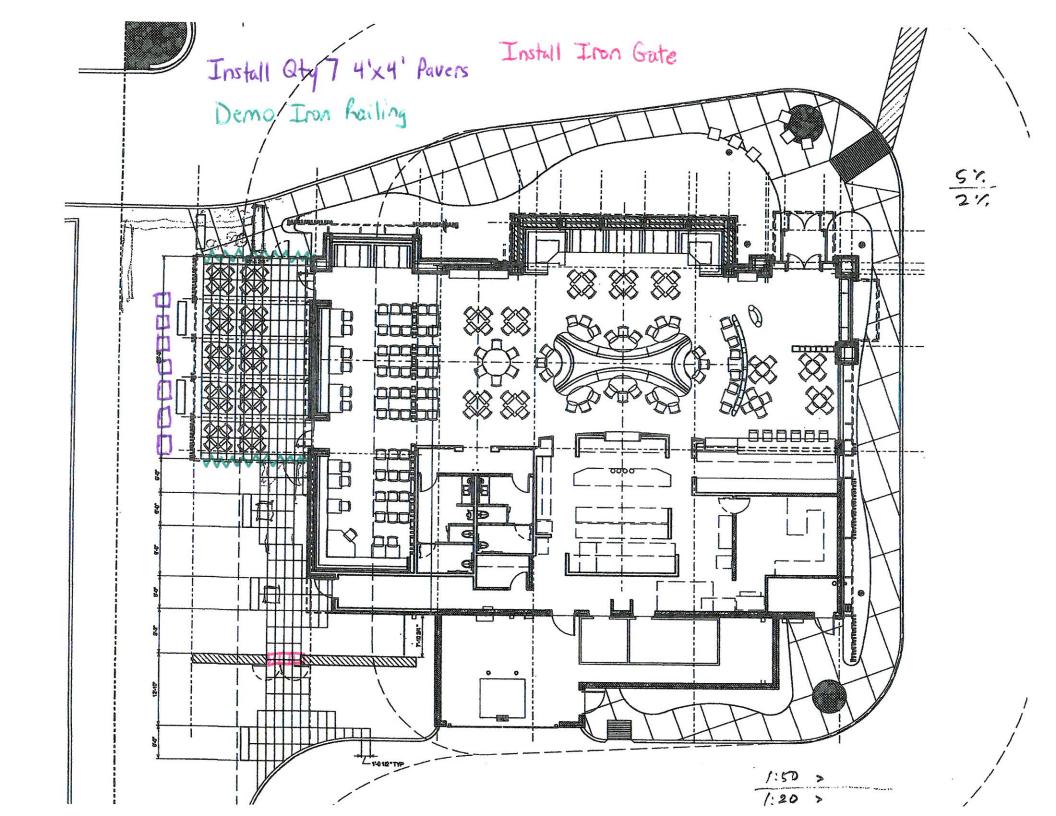

#### M.5 Landscape Plan:

- Indicate all landscaping that is to be removed and planted. (Subsection 05.03. B, of Art. 08)
- 2. Are there going to be any added pad or roof mounted mechanical units? If so they must be fully screened from all adjacent property owners. Please clarify this information for me. (Subsection 01.05. C, of Article 05)