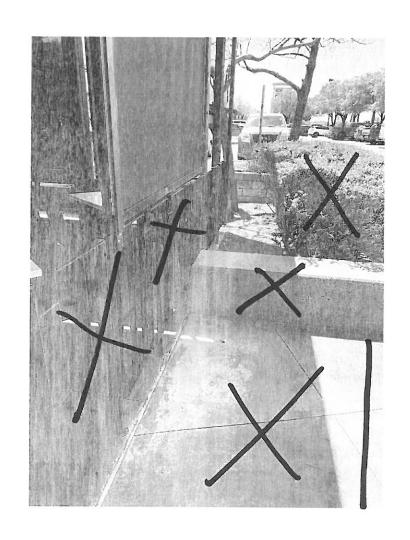

The wall material is leuders coco blend, installed to code.

\* Red notates rock wall addition \*\* Rock wall will be 8" thick

Demo Replace gravel

Demo Replace gravel and pavers

Demo

Demo Replace gravel and pavers

#### M.5 Landscape Plan:

- Indicate all landscaping that is to be removed and planted. (Subsection 05.03. B, of Art. 08)
- 2. Are there going to be any added pad or roof mounted mechanical units? If so they must be fully screened from all adjacent property owners. Please clarify this information for me. (Subsection 01.05. C, of Article 05)