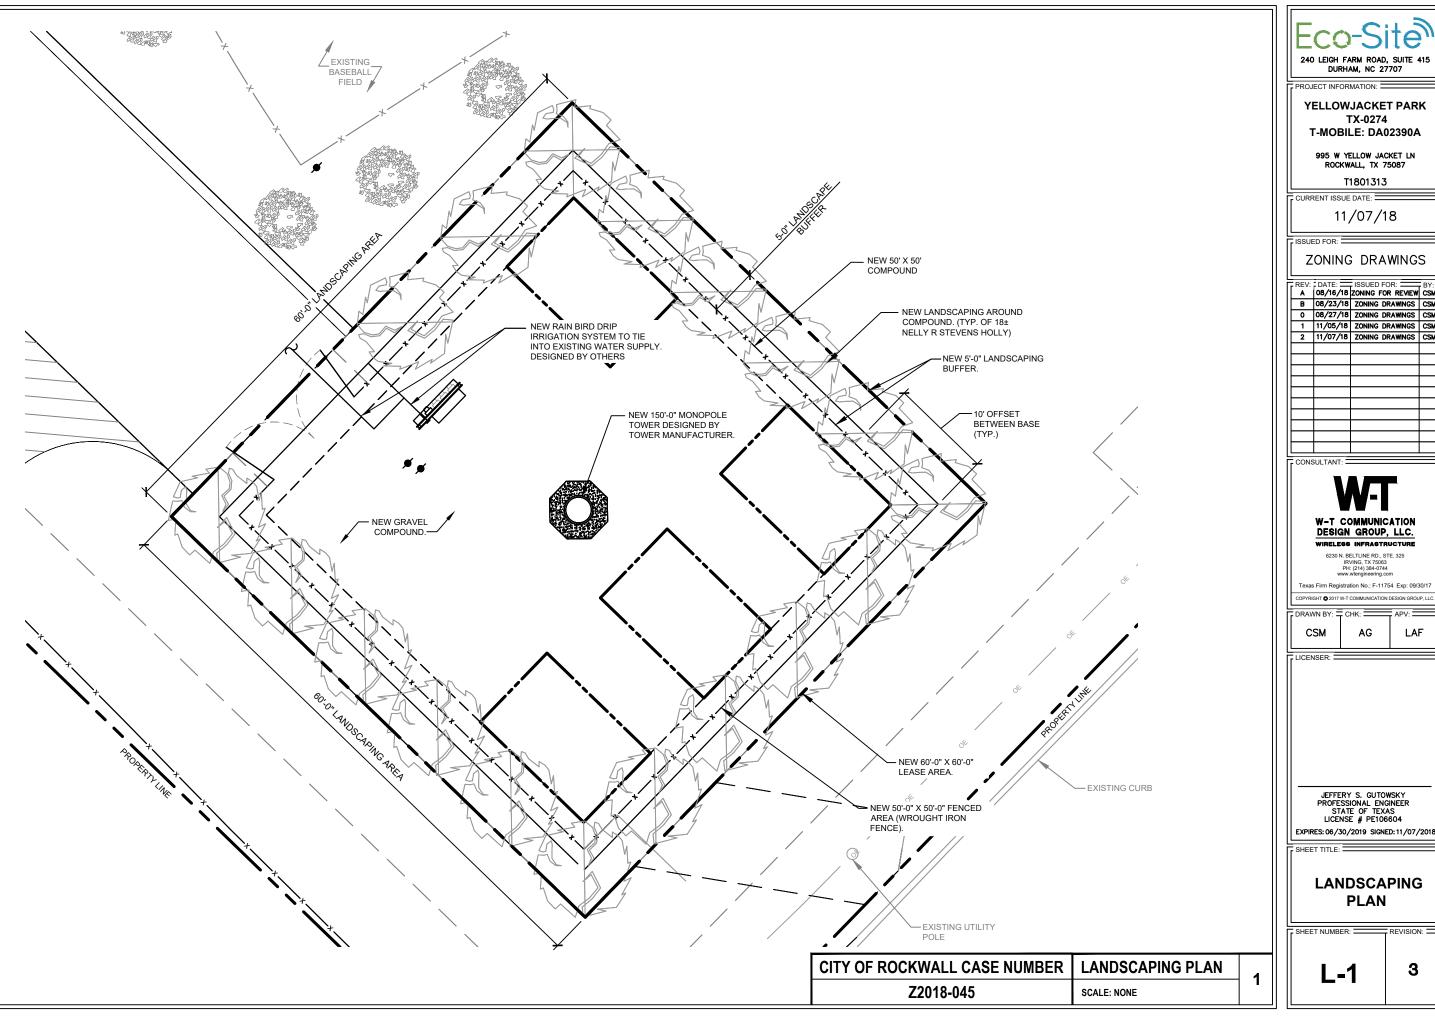

JEFFERY S. GUTOWSKY PROFESSIONAL ENGINEER STATE OF TEXAS LICENSE # PE106604

EXPIRES: 06/30/2019 SIGNED: 11/07/2018

LANDSCAPING

LANDSCAPING NOTES

SCALE: NONE

|                                                                | LANDSCAPE CHART |                        |         |                         |     |        |
|----------------------------------------------------------------|-----------------|------------------------|---------|-------------------------|-----|--------|
| QTY. COMMON NAME HT. AT INSTALL SPACING ROOTBALL OVERALL PROJE |                 |                        |         | OVERALL PROJECTED WIDTH |     |        |
|                                                                | 18              | NELLY R. STEVENS HOLLY | 12"-24" | 10'-0" O.C. MIN         | B/B | 10'-0" |