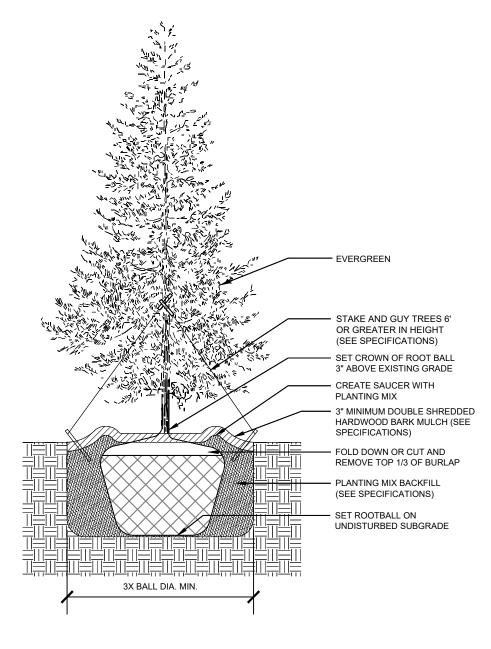

#### INSTALLATION STANDARDS:

- PLANT MATERIAL SHALL CONFORM WITH THE CURRENT AMERICAN STANDARDS FOR NURSERY STOCK, PUBLISHED BY THE AMERICAN ASSOCIATION OF NURSERYMEN FOR THAT TYPE OF TREE OR SHRUB AT THE TIME OF INSTALLATION.
- 2. ALL PLANT MATERIAL SHALL BE INSTALLED FREE OF DISEASE AND IN A MANNER THAT ENSURES THE AVAILABILITY OF SUFFICIENT SOIL AND WATER TO SUSTAIN HEALTHY GROWTH.
- 3. ALL TAGS, WIRES, PLASTIC TIES AND ROPE SHALL BE CUT FROM EACH TREE TO PREVENT GIRDLING OF THE TREE. THE BURLAP SHALL BE PULLED BACK FROM THE UPPER THIRD OF THE ROOTBALL. IF A PLASTIC 'BURLAP' IS USED, IT SHALL BE REMOVED IN ITS ENTIRETY FROM THE ROOTBALL.
- 4. ALL PLANT MATERIAL SHALL BE PLANTED WITH A MINIMUM OF DEPTH OF THREE (3) INCHES OF MULCHED MATERIAL AND A DIAMETER OF THREE (3) FEET AROUND THE BASE OF THE TREE.
- TREES SHALL BE STAKED WITH POSTS AND NOT STAKES IN AREAS OF HIGH WIND FOR ONE TO THREE
  YEARS TO ALLOW THE GROWTH OF PROPOSED ROOTS TO STABILIZE. ALL ROPES SHALL BE COVERED
  TO PREVENT CUTTING INTO THE BARK.
- ANY EXCESS SOIL, CLAY, OR CONSTRUCTION DEBRIS SHALL BE REMOVED FROM THE PLANTING SITE, PRIOR TO PLANTING OF INDIVIDUAL TREES AT FINAL GRADE.
- 7. THE JURISDICTION, AT ITS DISCRETION, HAS THE RIGHT TO RETAIN A PROFESSIONAL LANDSCAPE ARCHITECT OR ARBORIST TO REVIEW SUBMITTED LANDSCAPE PLAN AND THE PROFESSIONAL LANDSCAPE ARCHITECT OR ARBORIST WILL SUBMIT A WRITTEN REPORT TO THE PLANNING AND ZONING COMMISSION. ALL EXPENSES INCURRED BY THE JURISDICTION FOR THE USE OF THE LANDSCAPE ARCHITECT OR ARBORIST SHALL BE REIMBURSED BY THE DEVELOPER.

## PLANTING:

- ALL SHADE TREES, ORNAMENTAL TREES, EVERGREEN TREES AND SHRUBS SHALL BE PLANTED IN HOLES EXCAVATED AT LEAST 3x THE WIDTH OF THE DIAMETER OF THE BALL OR CONTAINER AND DEEP ENOUGH SO THAT THE TOP OF THE BALL OR SOIL IN THE CONTAINER IS AT OR JUST ABOVE EXISTING GRADE.
- 2. ALL TWINE OR ROPE MUST BE CUT AND REMOVED AND THE BURLAP FOLDED AWAY FROM THE TOP OF THE BALL. THE EXCAVATION MUST BE BACKFILLED WITH THE PLANTING MIXTURE AND WATERED. ANY SETTLEMENT WILL BE FILLED WITH PLANTING MIXTURE.
- 3. A 4" DEEP SAUCER, SIMILAR TO THE DIAMETER OF THE PLANTING HOLE SHALL BE CREATED USING PLANTING MIX
- PLANTING MIX TO CONSIST OF 1/3 TOP SOIL, 1/3 SOIL FROM EXCAVATION, AND 1/3 MUSHROOM COMPOST (OR 1/3 PEAT MOSS).

#### NOT

ALL MATERIALS SURROUNDING THE TREE ROOT BALL, INCLUDING WIRING, ARE TO BE REMOVED PRIOR TO PLANTING OF TREES.

CITY OF ROCKWALL CASE NUMBER LANDSCAPING DETAILS Z2018-045 SCALE: NONE 2

DURHAM, NC 27707