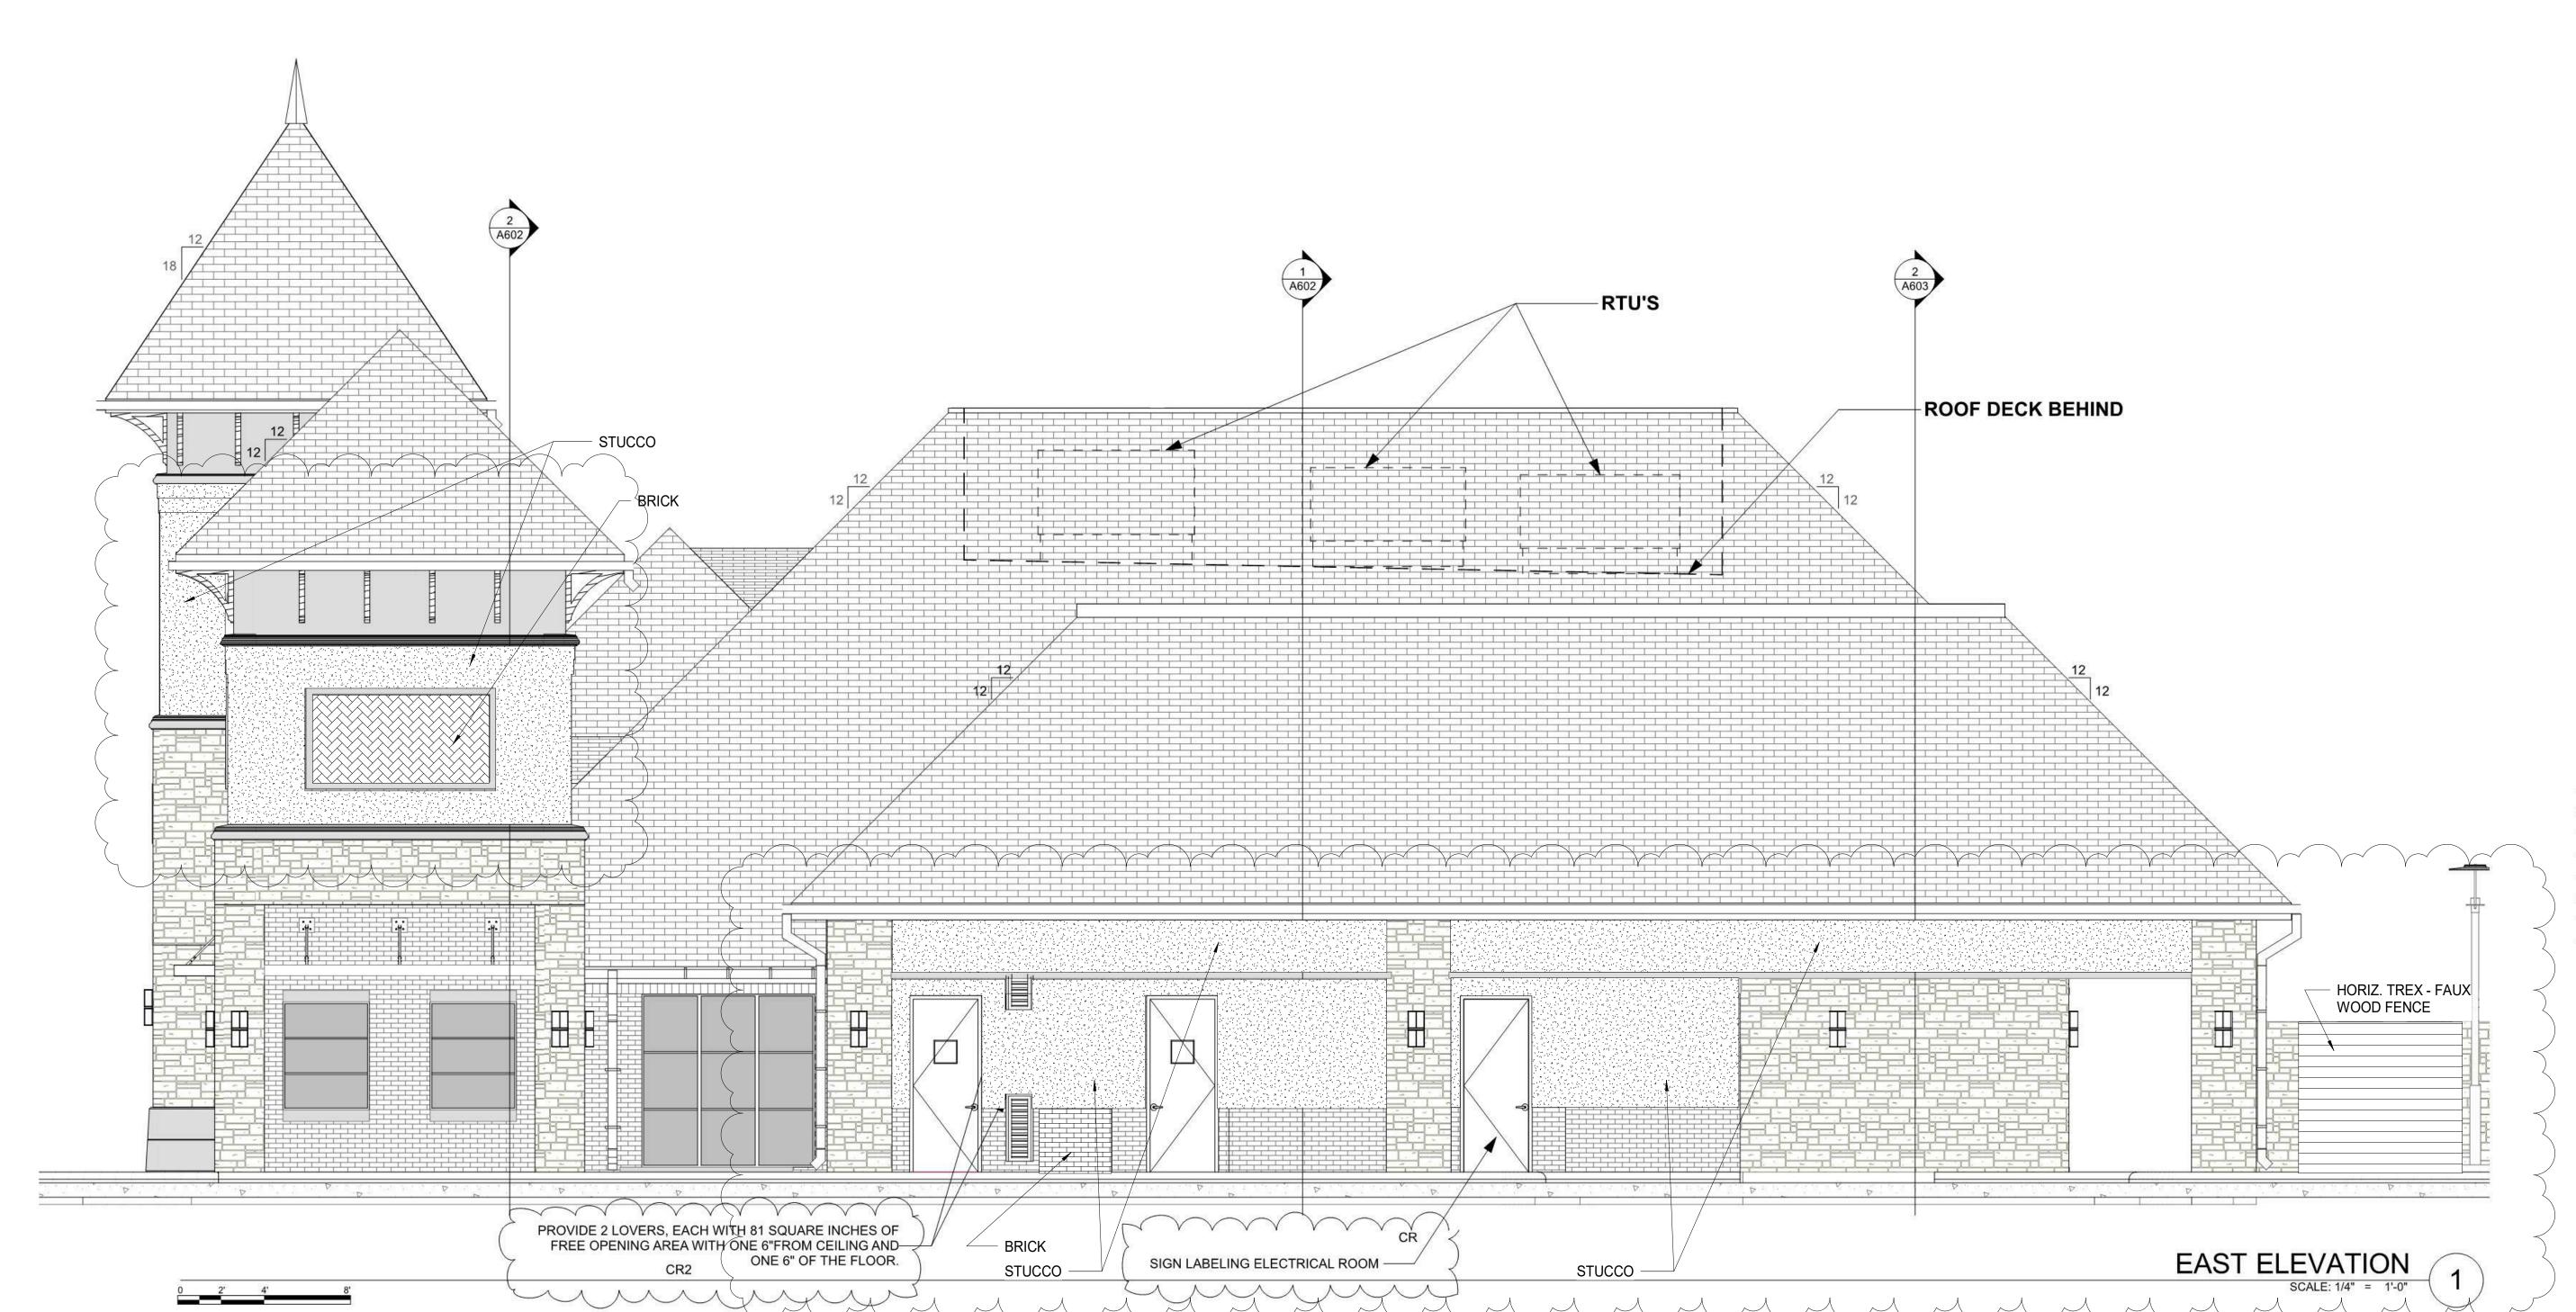

| PROJECT NO: |  |
|-------------|--|
| MODEL FILE: |  |
| DRAWN BY:   |  |
| CHK'D BY:   |  |
| COPYRIGHT   |  |

SHEET TITLE

EAST ELEVATION

ARCHITECTURE INTERIORS PLANNING

214 - 680 - 1387 Ph.

5151 Bent Tree Forest Dr.
Suite 560
Dallas, Texas 75248
F-mail

PROJECT NO:

MODEL FILE:

DRAWN BY:

CHK'D BY:

COPYRIGHT

SHEET TITLE

EAST ELEVATION