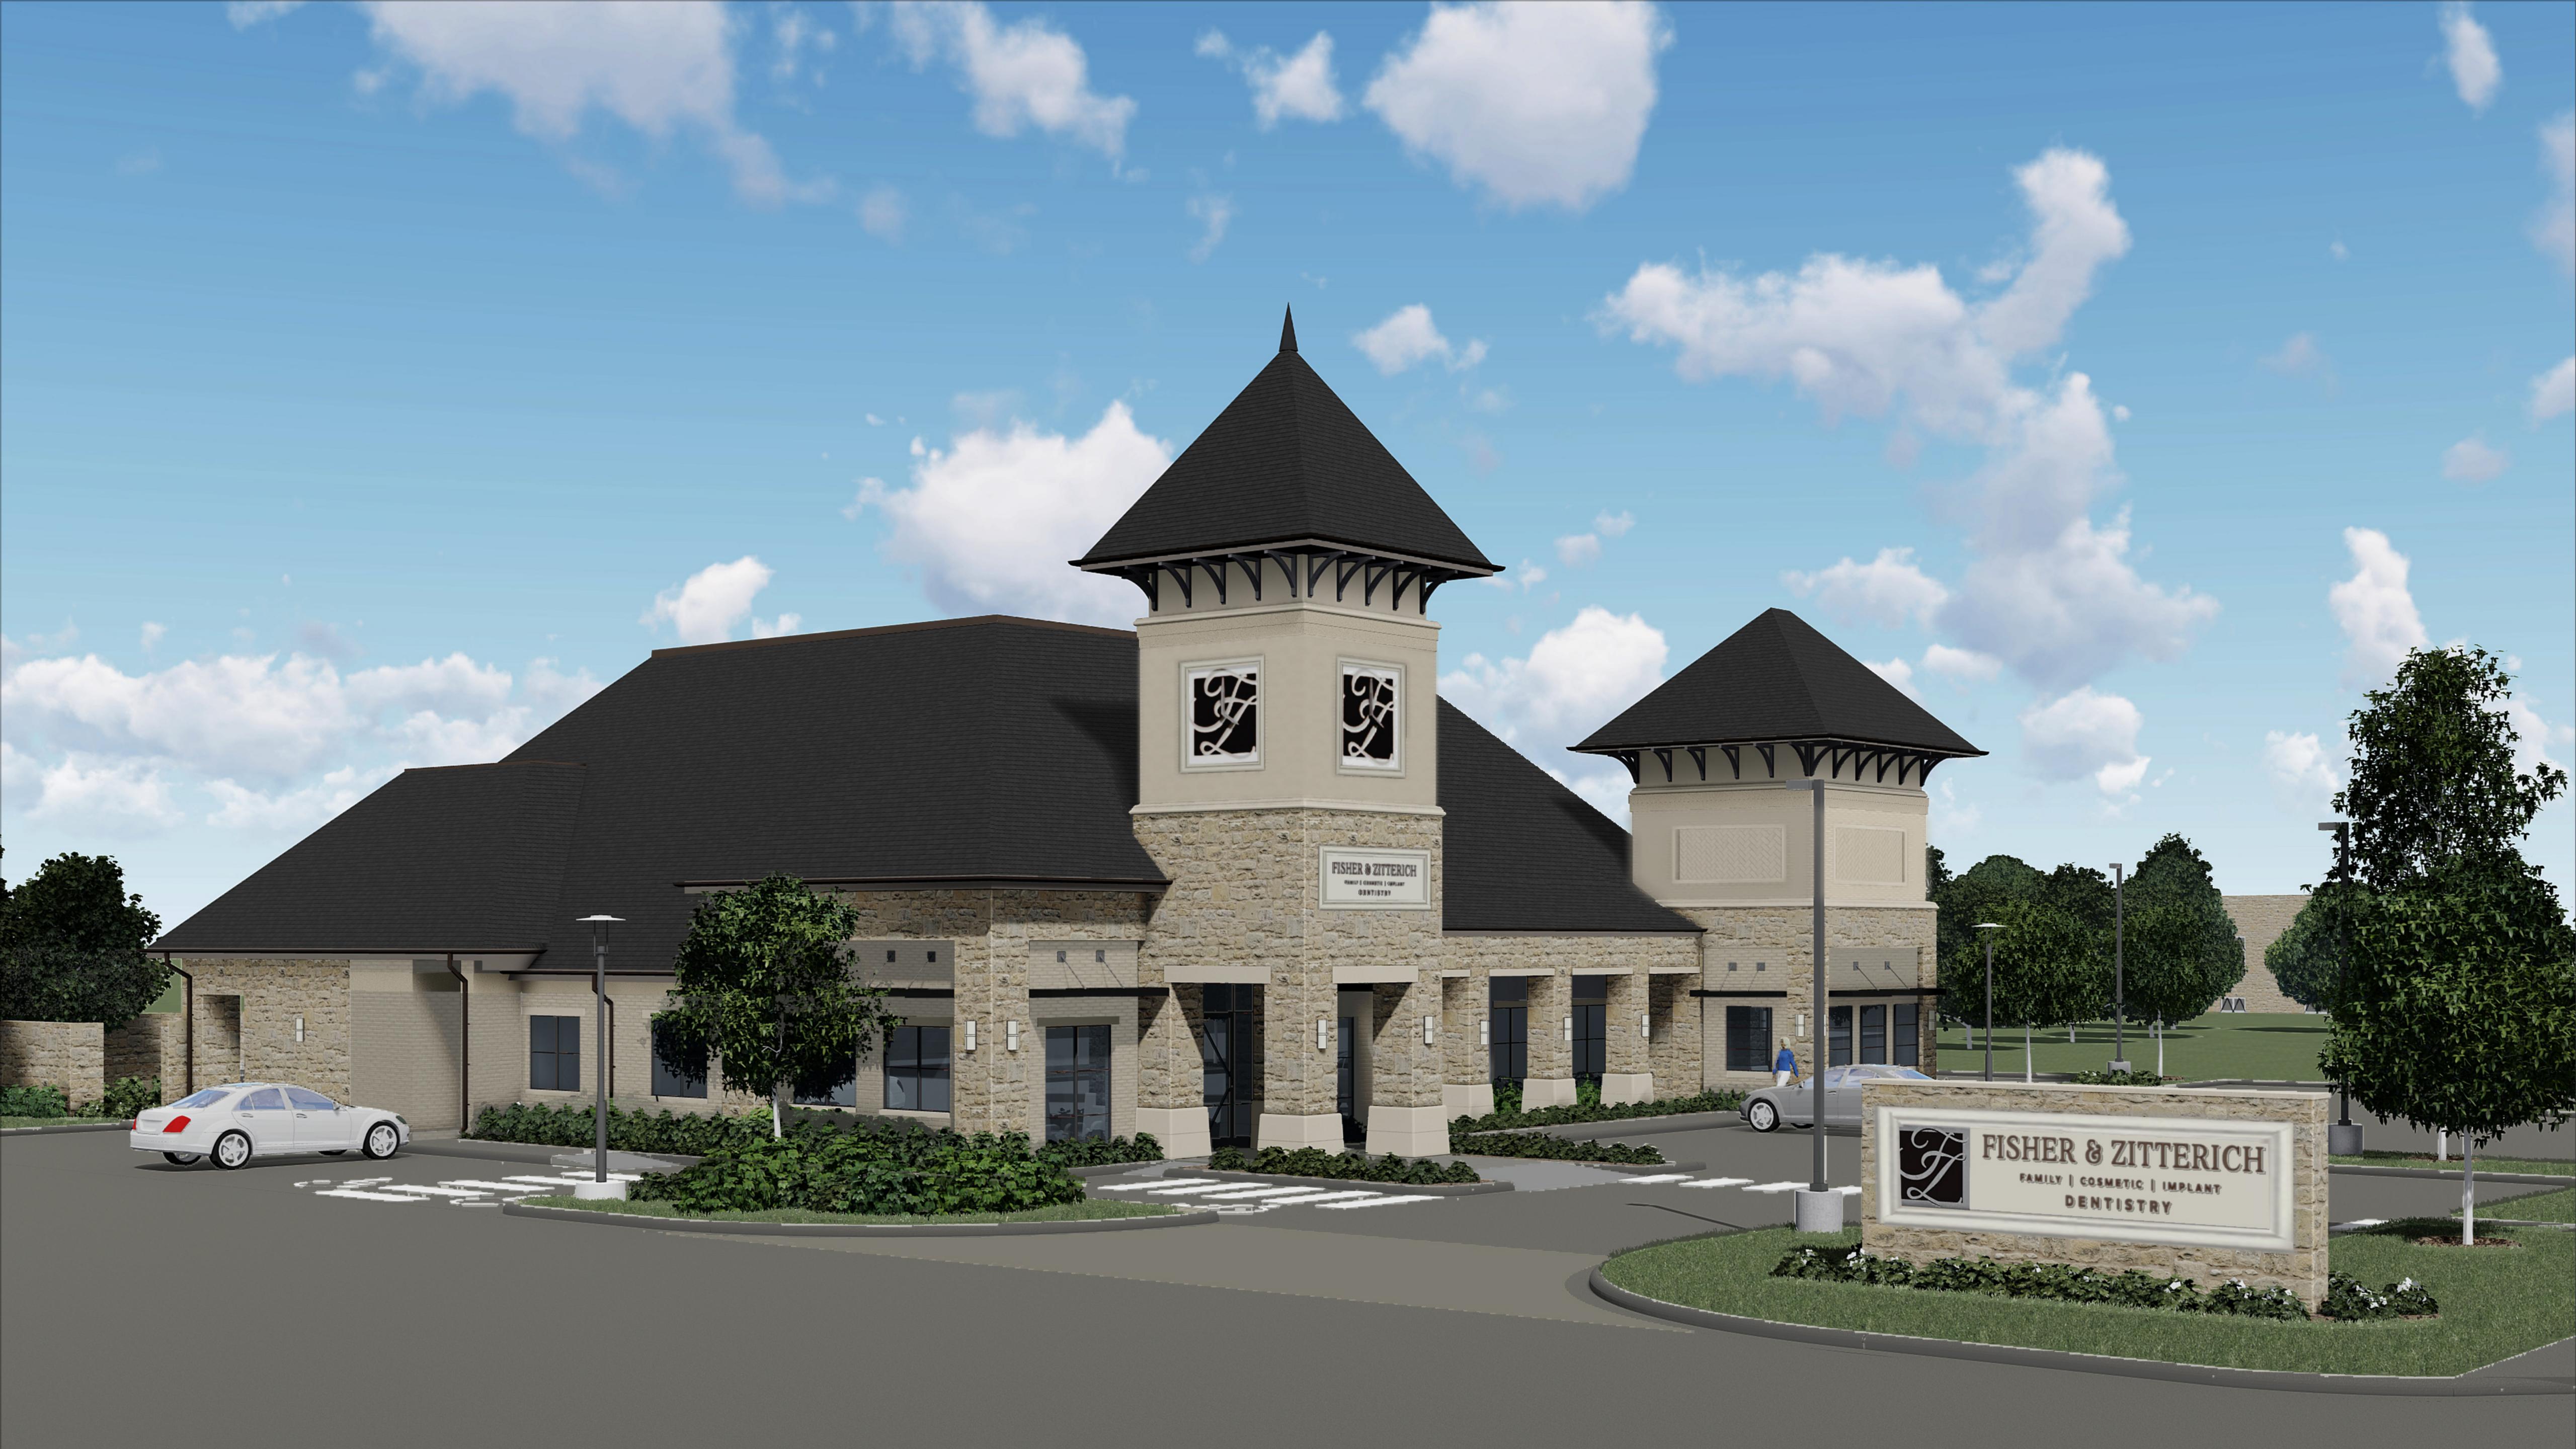

FISHER & ZITTERICH
FAMILY | COSMETIC | IMPLANT
DENTISTRY
Medical Office Building
1310 Summer Lee Drive
City of Rockwall
Rockwall County, Texas 75032
EABPRJB8816730

| ite Plan Comments<br>Pricing |
|------------------------------|
| tor projects Core to the     |
| N 2012 CH CH                 |
| ermit / Construction         |
| ity Review Comply            |
| ity Review Comply            |
| -                            |

Medical Office Building 1310 Summer Lee Drive City of Rockwall Rockwall County, Texas 7503 EABPRJB8816730 FISHER

| -9-   |          |                       |  |
|-------|----------|-----------------------|--|
| //ARK | DATE     | DESCRIPTION           |  |
| SD    | 8/10/17  | Site Plan Comments    |  |
| CD    | 10/15/17 | Pricing               |  |
| CD    | 5/09/18  | Permit / Construction |  |
|       |          |                       |  |
|       |          |                       |  |
|       |          |                       |  |