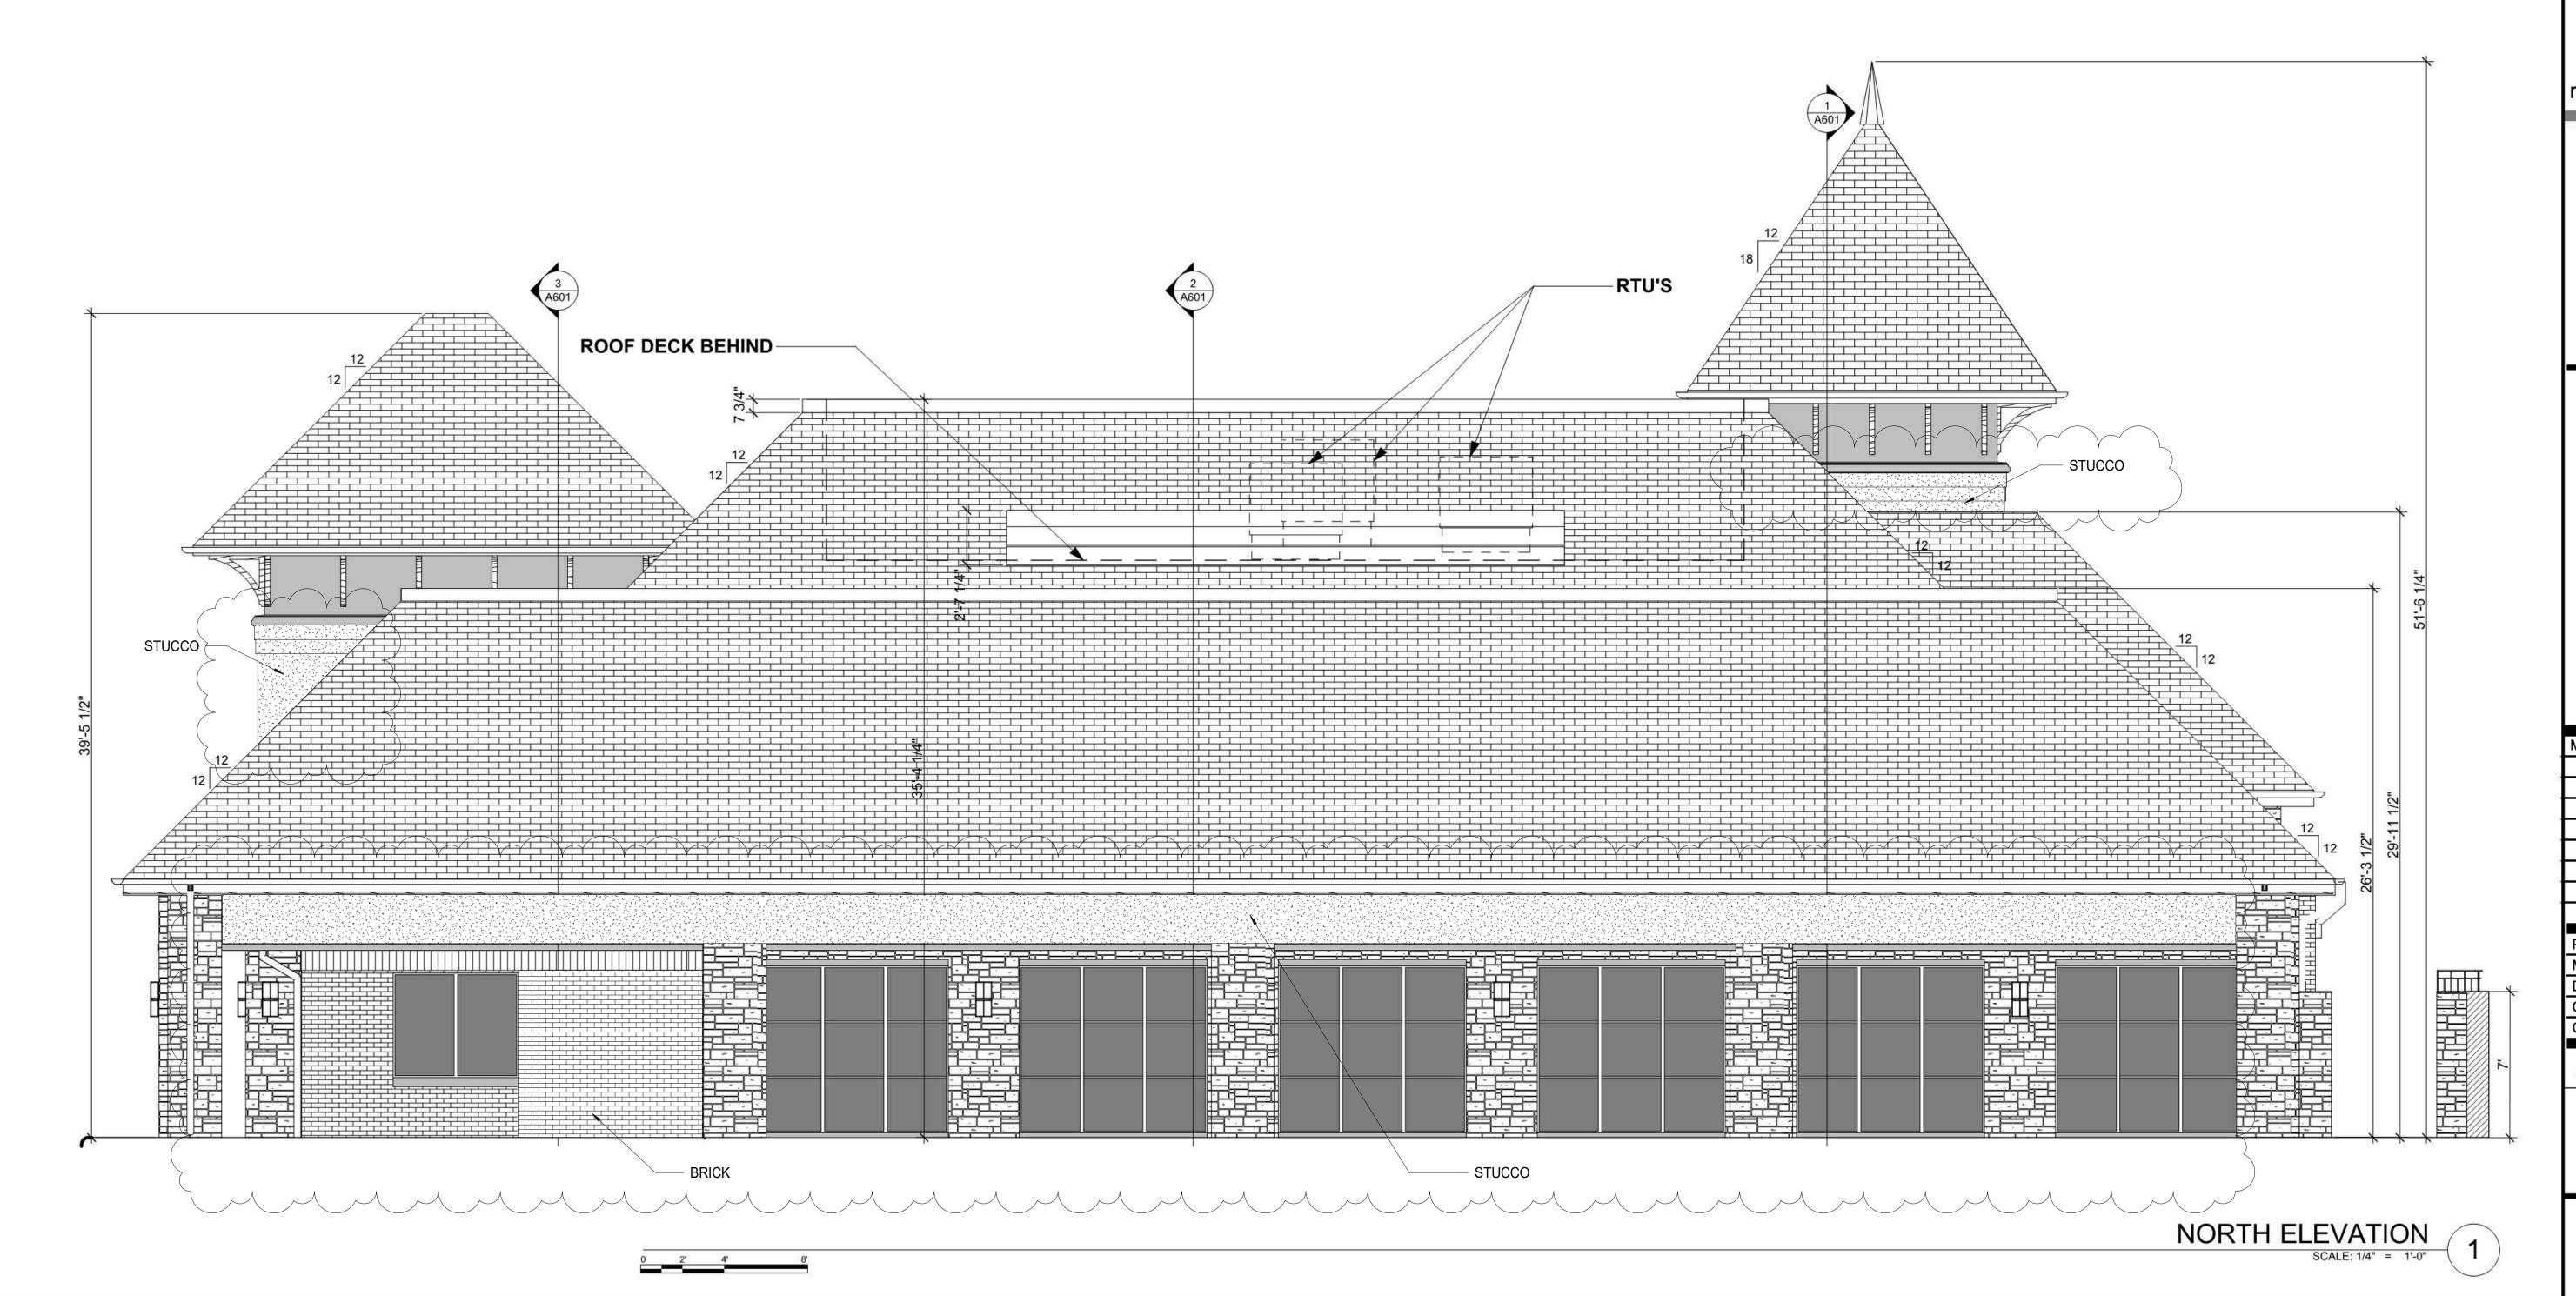

PROJECT NO: MODEL FILE: DRAWN BY: CHK'D BY: COPYRIGHT

SHEET TITLE

NORTH ELEVATION

ARCHITECTURE INTERIORS PLANNING

214 - 680 - 1387 Ph.

5151 Bent Tree Forest Dr. Suite 560 Dallas, Texas 75248 E-mail robertstensland@mac.com

PROJECT NO: MODEL FILE: DRAWN BY:

COPYRIGHT SHEET TITLE

NORTH ELEVATION

ARCHITECTURE INTERIORS PLANNING

214 - 680 - 1387 Ph.

5151 Bent Tree Forest Dr.
Suite 560
Dallas, Texas 75248
F-mail

E-mail robertstensland@mac.com