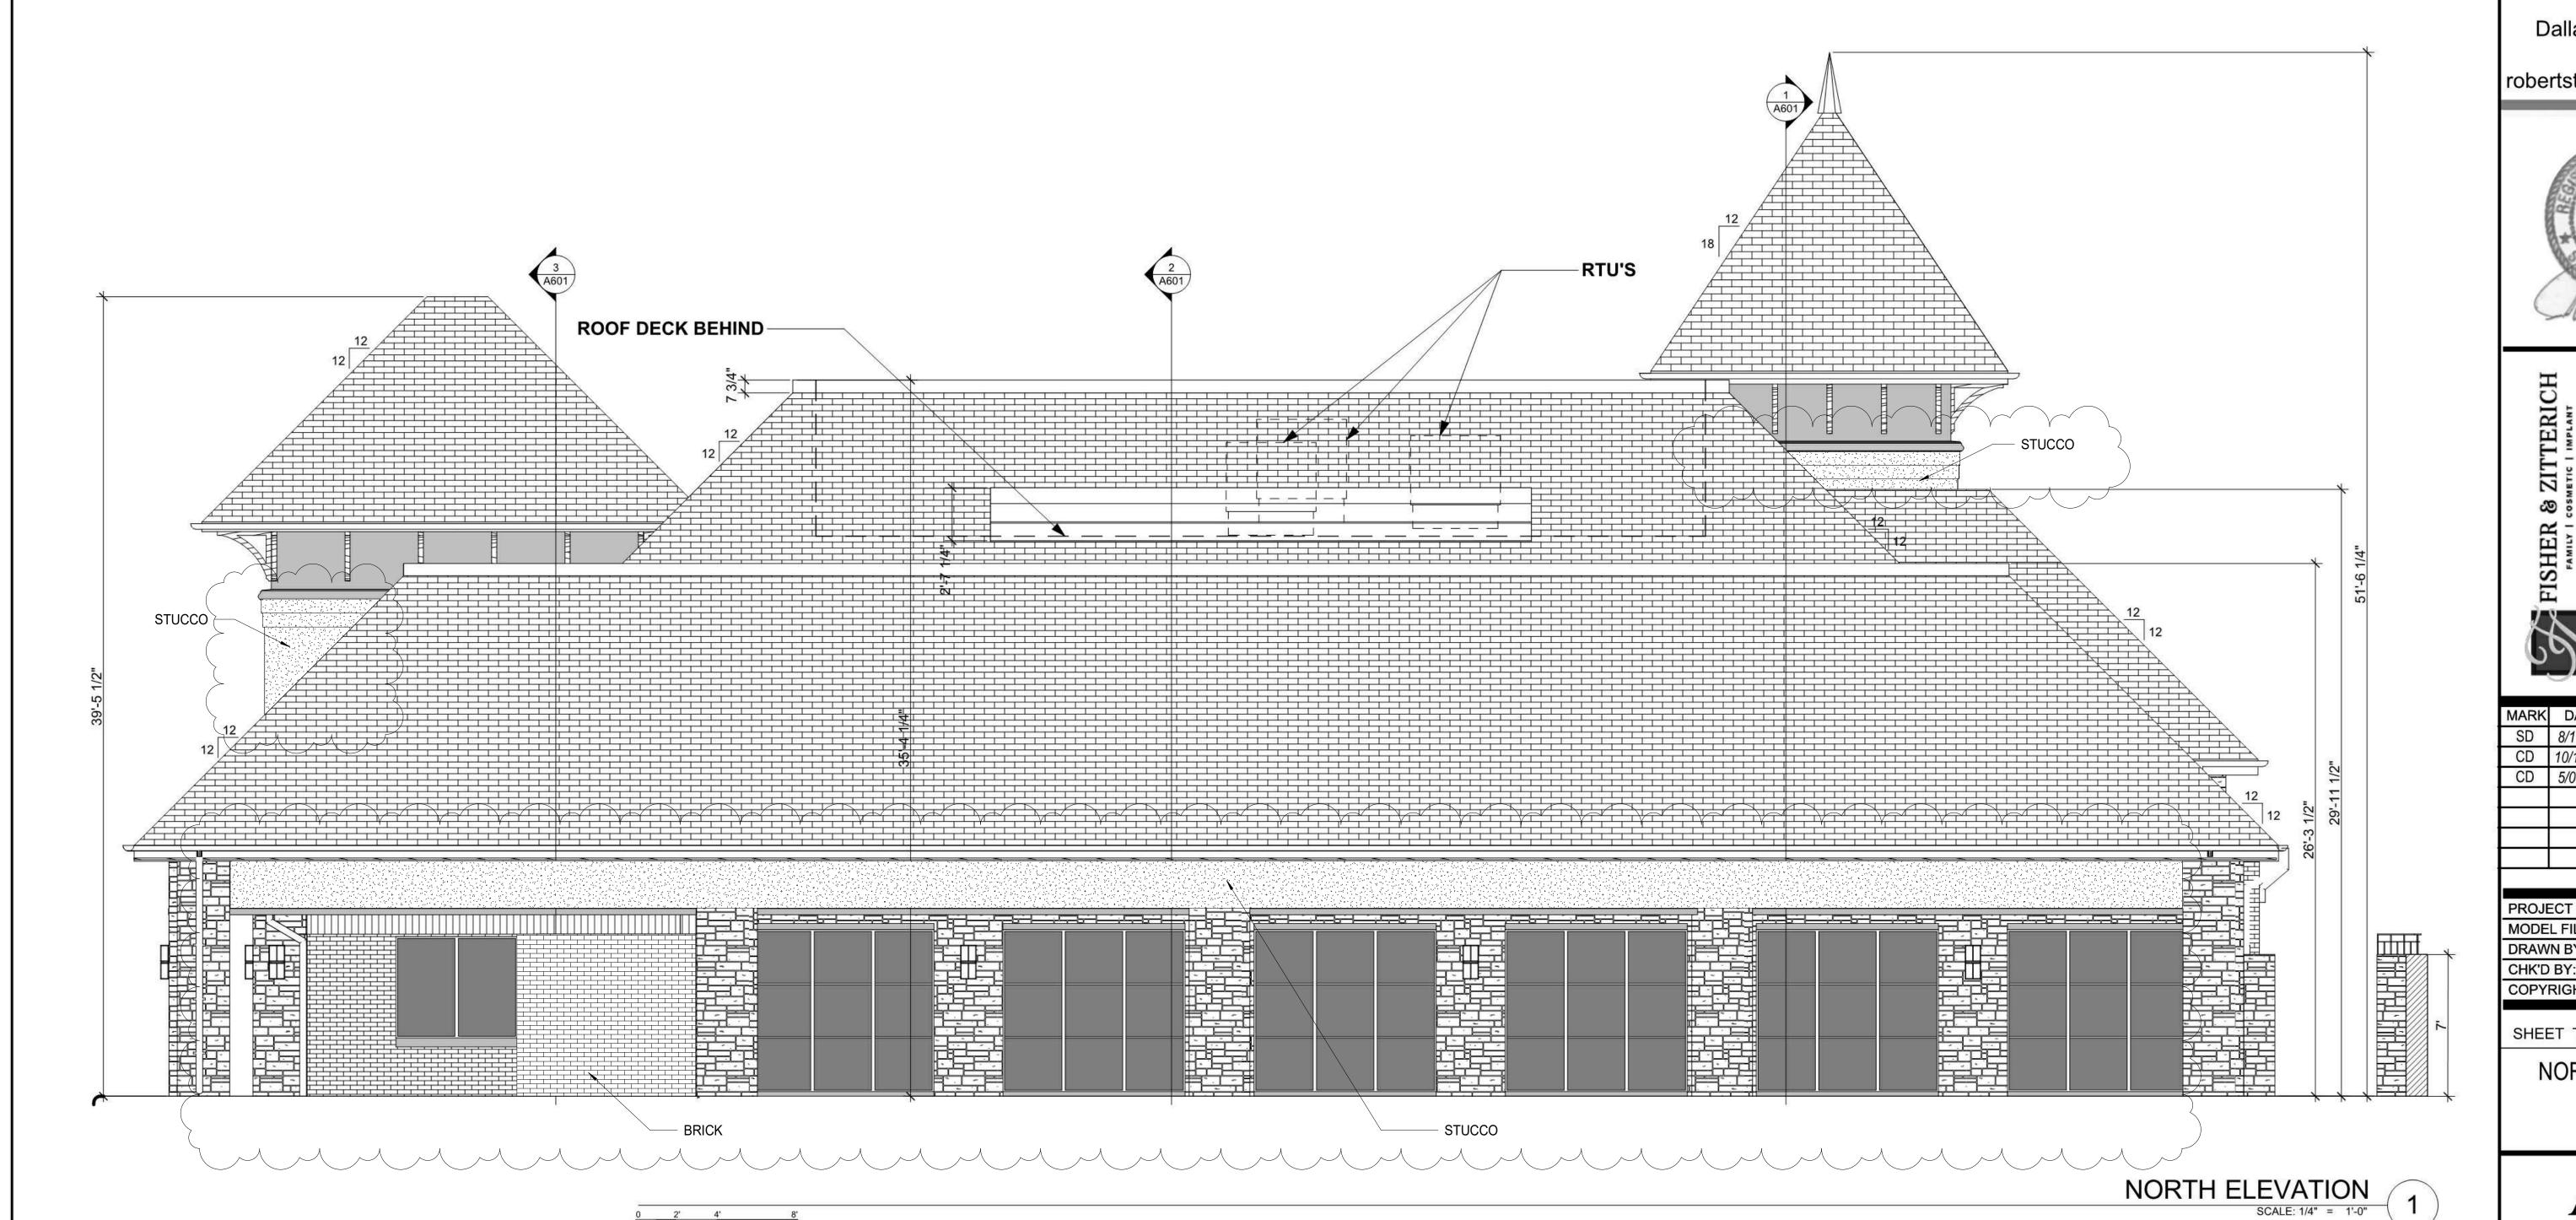

PROJECT NO: MODEL FILE: DRAWN BY: CHK'D BY: COPYRIGHT

SHEET TITLE

NORTH ELEVATION

ARCHITECTURE INTERIORS PLANNING

214 - 680 - 1387 Ph.

5151 Bent Tree Forest Dr. Suite 560 Dallas, Texas 75248 E-mail robertstensland@mac.com