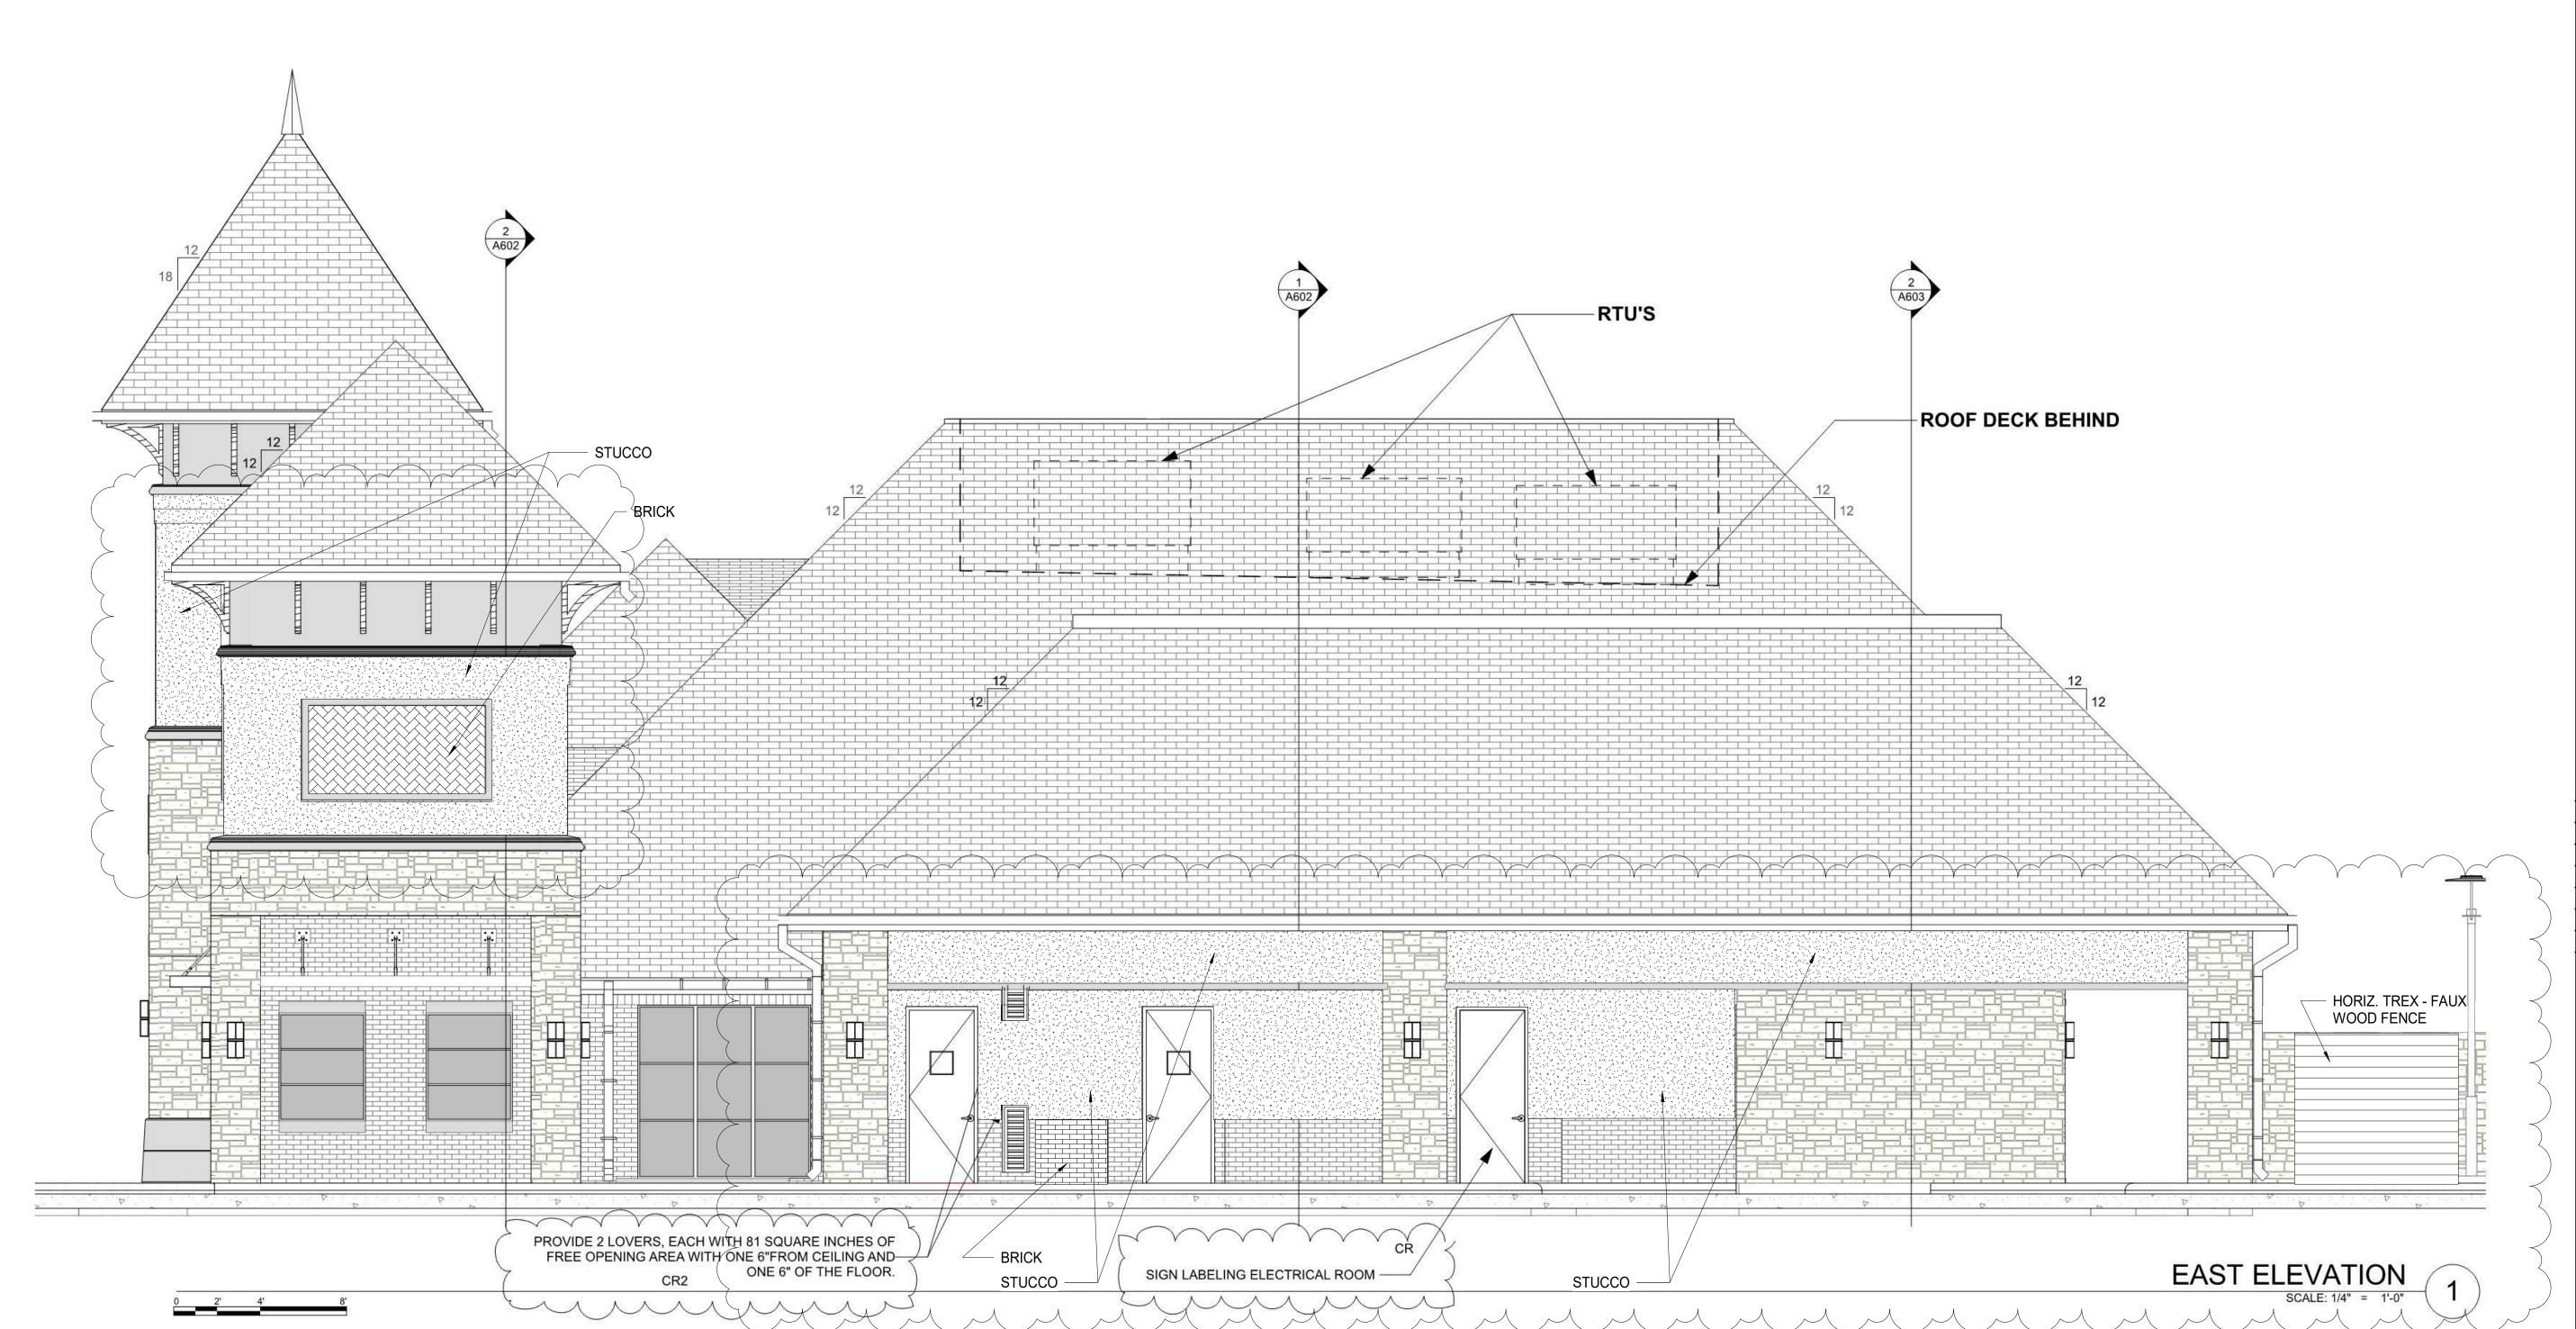

| PROJECT NO: |  |
|-------------|--|
| MODEL FILE: |  |
| DRAWN BY:   |  |
| CHK'D BY:   |  |
| COPYRIGHT   |  |

SHEET TITLE

EAST ELEVATION

ARCHITECTURE INTERIORS PLANNING

214 - 680 - 1387 Ph.

5151 Bent Tree Forest Dr.
Suite 560
Dallas, Texas 75248
F-mail

PROJECT NO:

MODEL FILE:

DRAWN BY:

CHK'D BY:

COPYRIGHT

SHEET TITLE

EAST ELEVATION