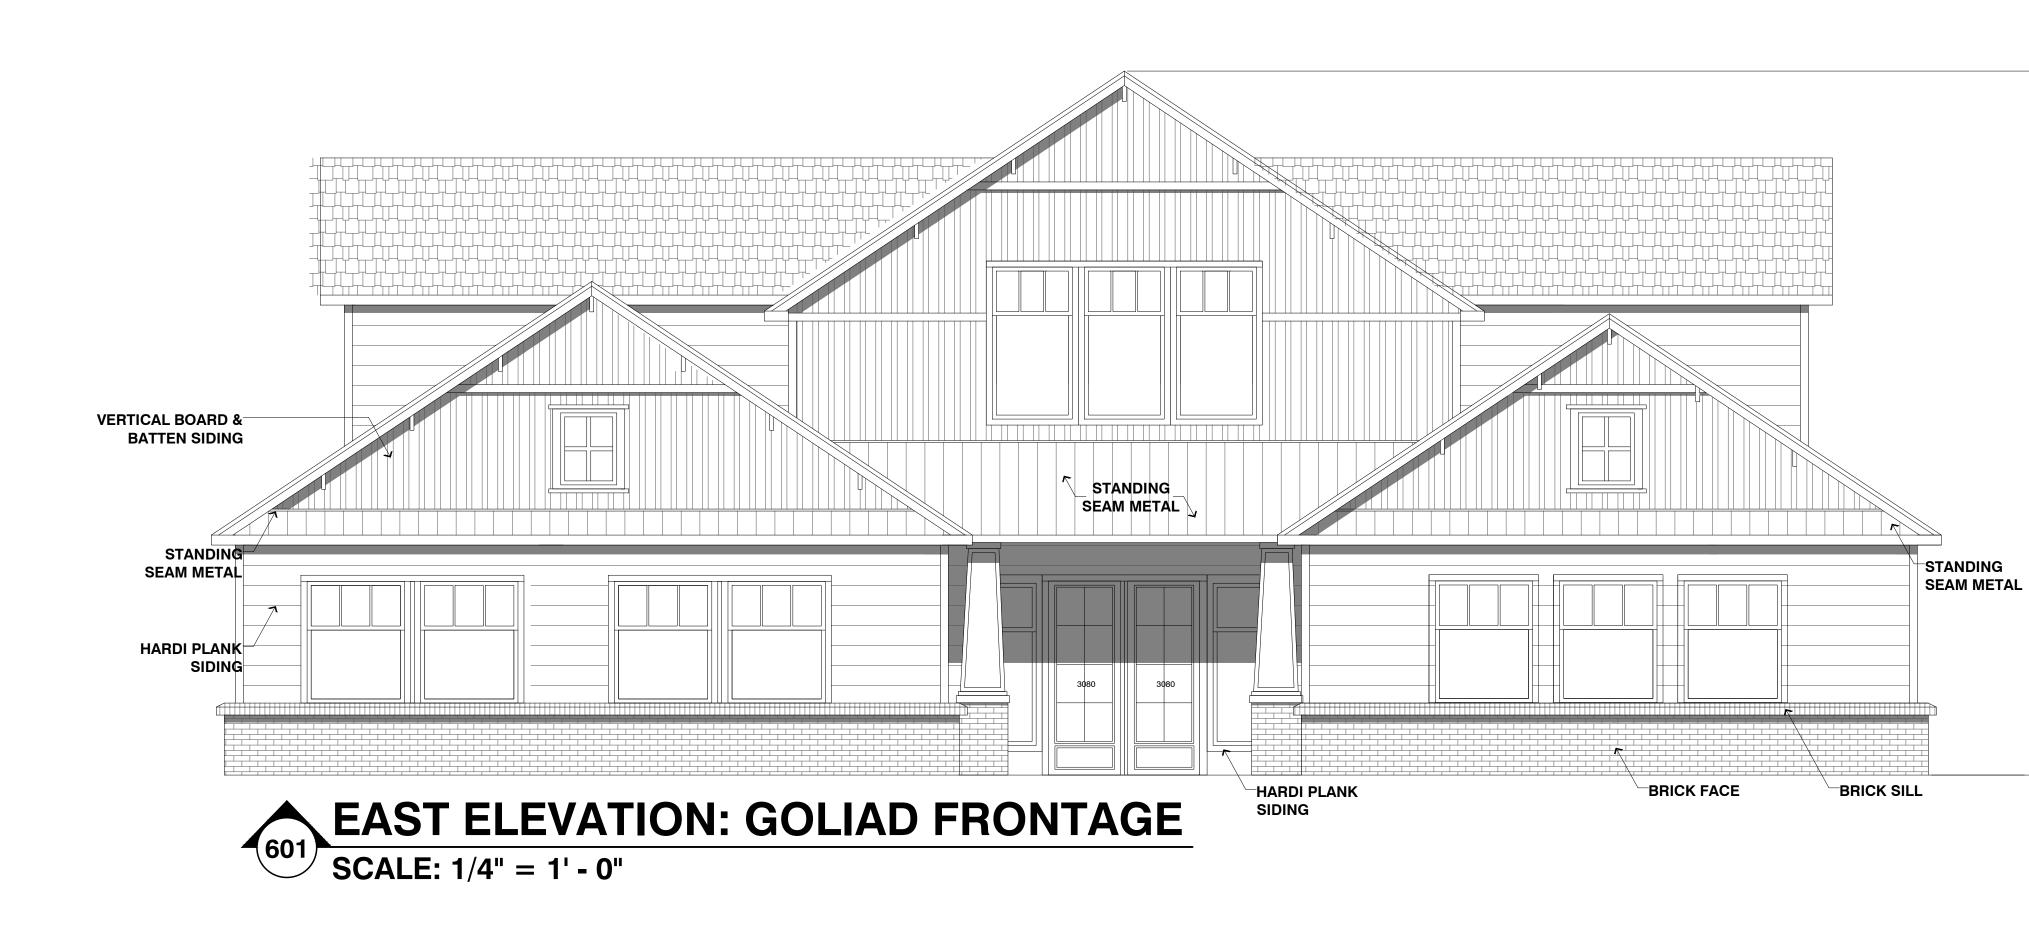

#### **VICINITY MAP**

| SITE DA                      | TA TABLE                       |
|------------------------------|--------------------------------|
| PROPERTY ID                  | 16663                          |
| GEOGRAPHIC ID                | 3730-0026-0ALL-00-0R           |
| ADDRESS                      | 903 N. GOLIAD ST. ROCKWALL, TX |
| ZONING                       | PD-50                          |
| PROPERTY USE                 | OFFICE                         |
| <b>PROPERTY AREA (GROSS)</b> | 10,770 SF (APPROX)             |
| BUILDING AREA                | 2,947 SF                       |
| BUILDING HEIGHT              | 29'-4"                         |
| PARKING REQUIRED             | 1 SPACE/500 = SPACE REQUIRED   |
| HANDICAP REQUIRED            | 1 ACCESSIBLE 0-25, 2 PROVIDED  |
| TOTAL PARKING PROVIDED       | 24 SPACES                      |
| ALL SF TOTALS                | ARE APPROXIMATE                |
| CASE # SP2019                | )-001                          |