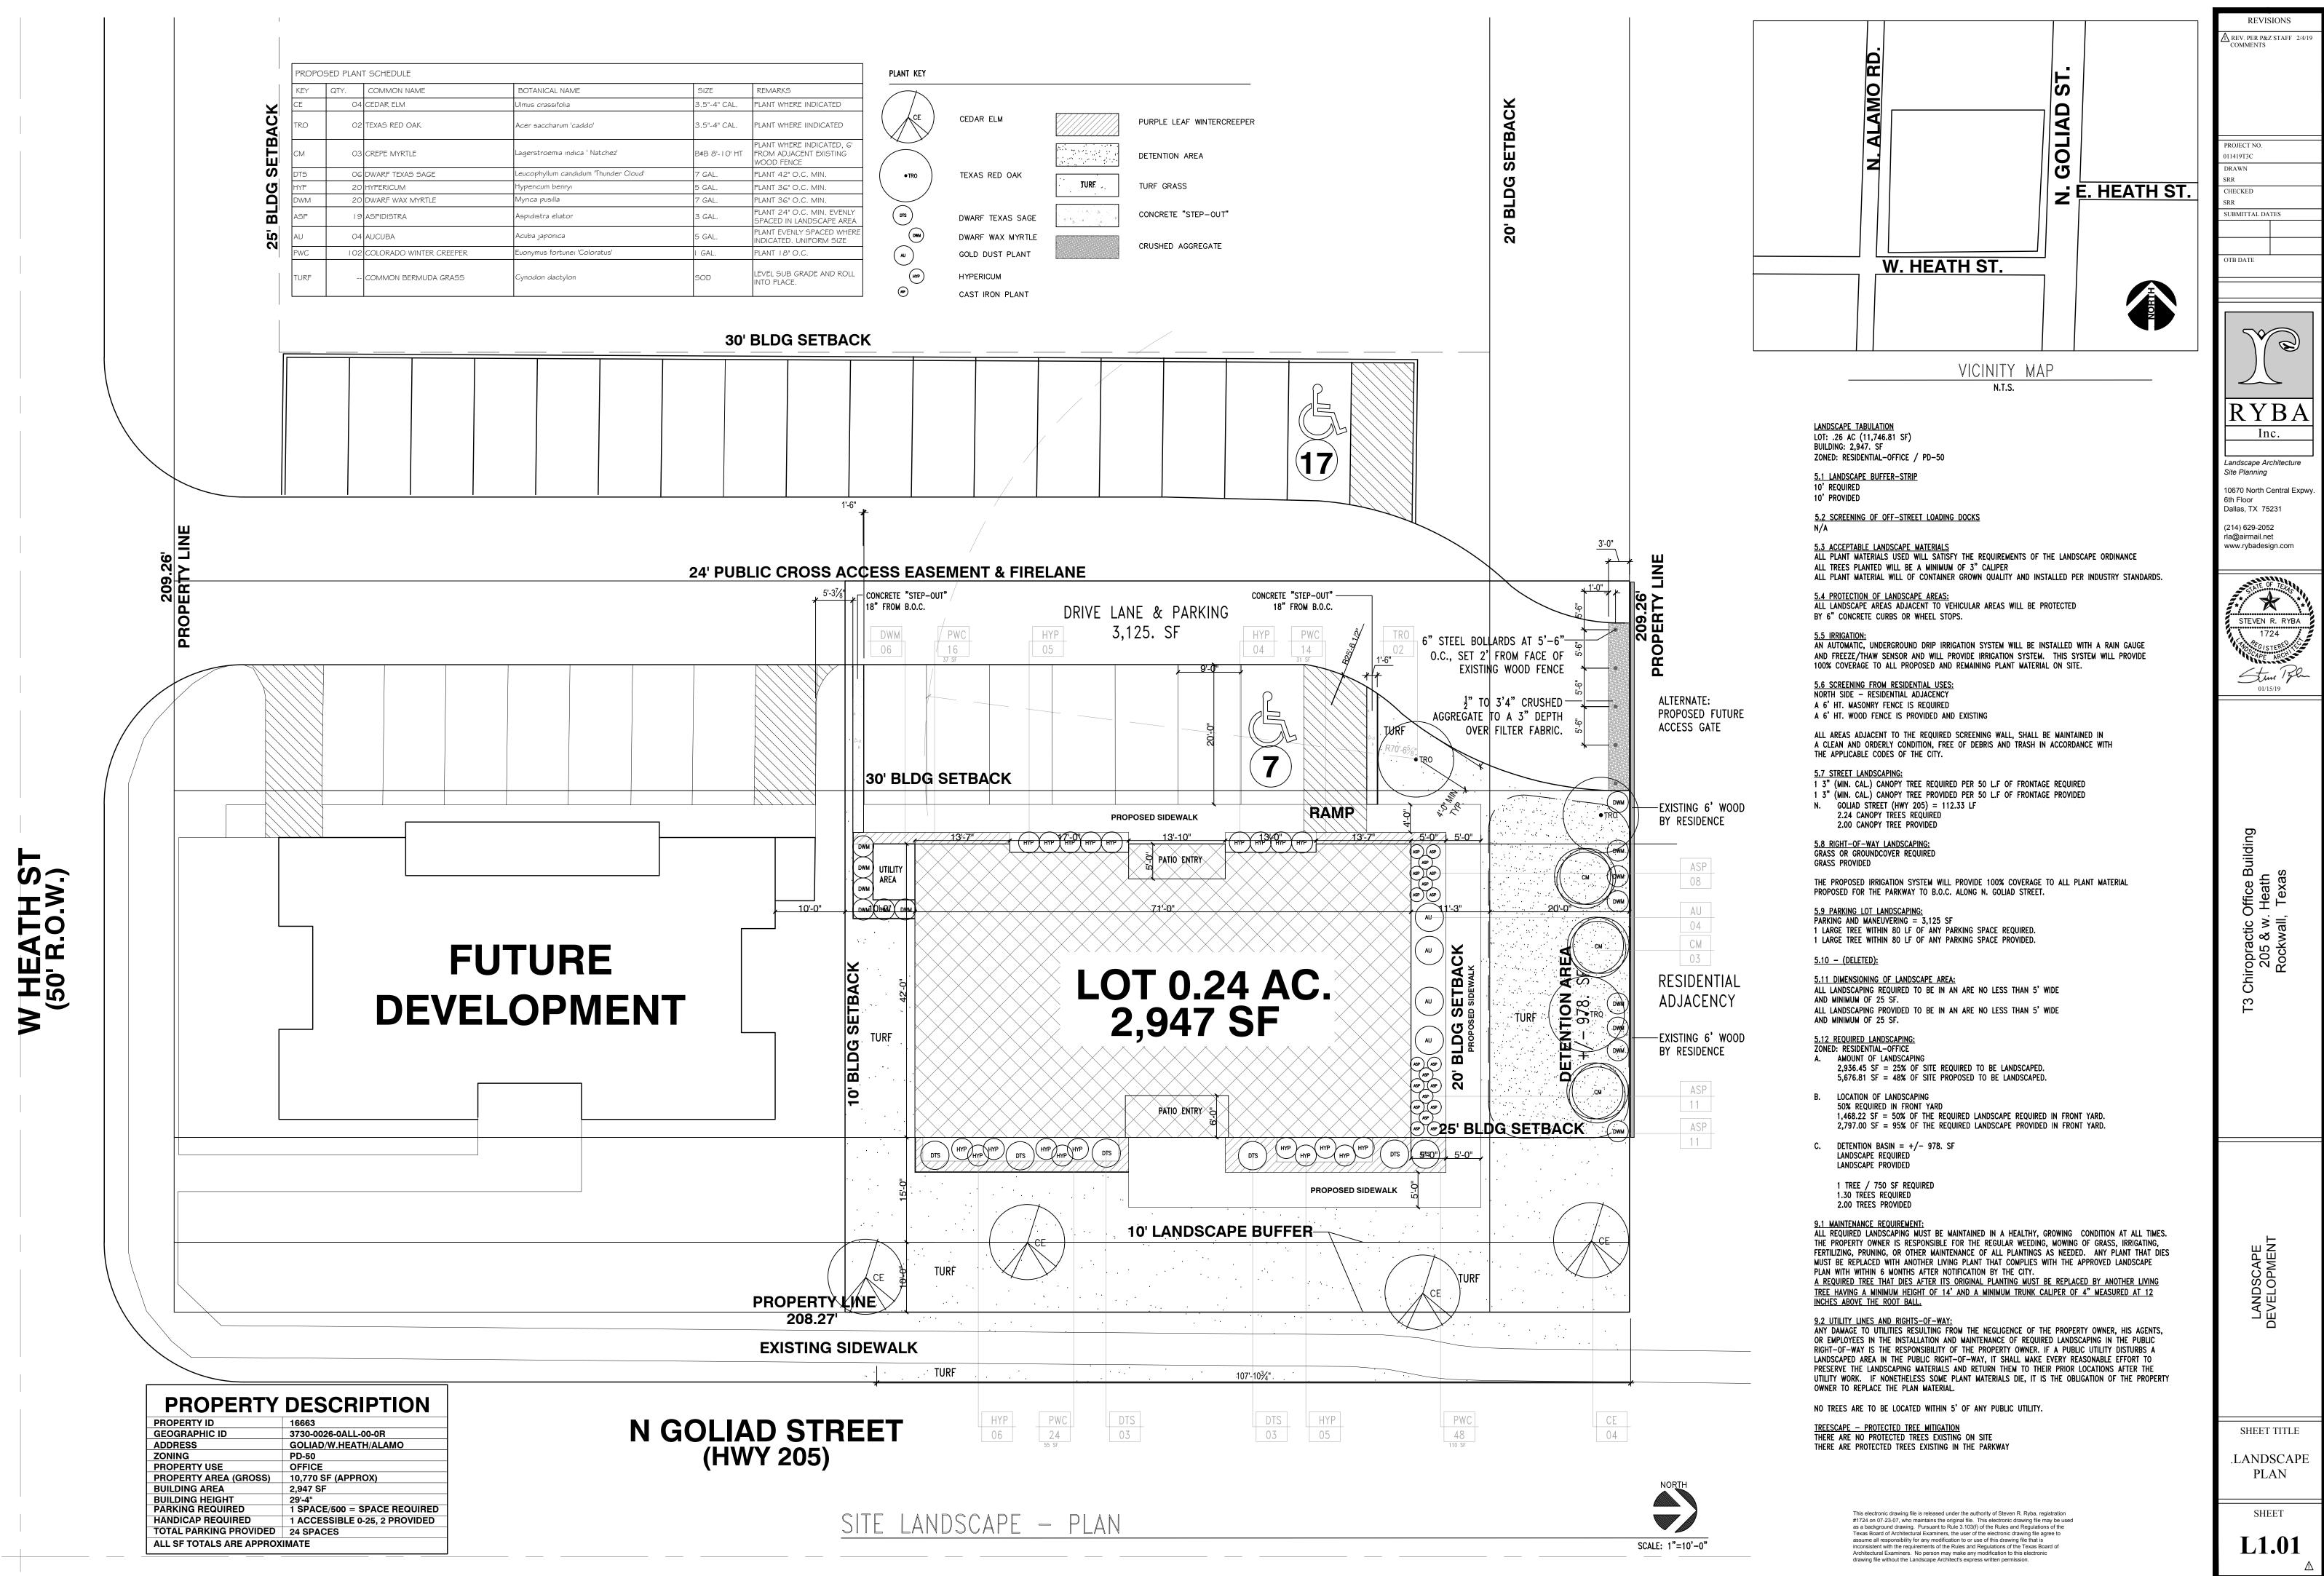

#### **VICINITY MAP**

| SITE DA                      | TA TABLE                       |
|------------------------------|--------------------------------|
| PROPERTY ID                  | 16663                          |
| GEOGRAPHIC ID                | 3730-0026-0ALL-00-0R           |
| ADDRESS                      | 903 N. GOLIAD ST. ROCKWALL, TX |
| ZONING                       | PD-50                          |
| PROPERTY USE                 | OFFICE                         |
| <b>PROPERTY AREA (GROSS)</b> | 10,770 SF (APPROX)             |
| BUILDING AREA                | 2,947 SF                       |
| BUILDING HEIGHT              | 29'-4"                         |
| PARKING REQUIRED             | 1 SPACE/500 = SPACE REQUIRED   |
| HANDICAP REQUIRED            | 1 ACCESSIBLE 0-25, 2 PROVIDED  |
| TOTAL PARKING PROVIDED       | 24 SPACES                      |
| ALL SF TOTALS                | ARE APPROXIMATE                |
| CASE # SP2019                | )-001                          |