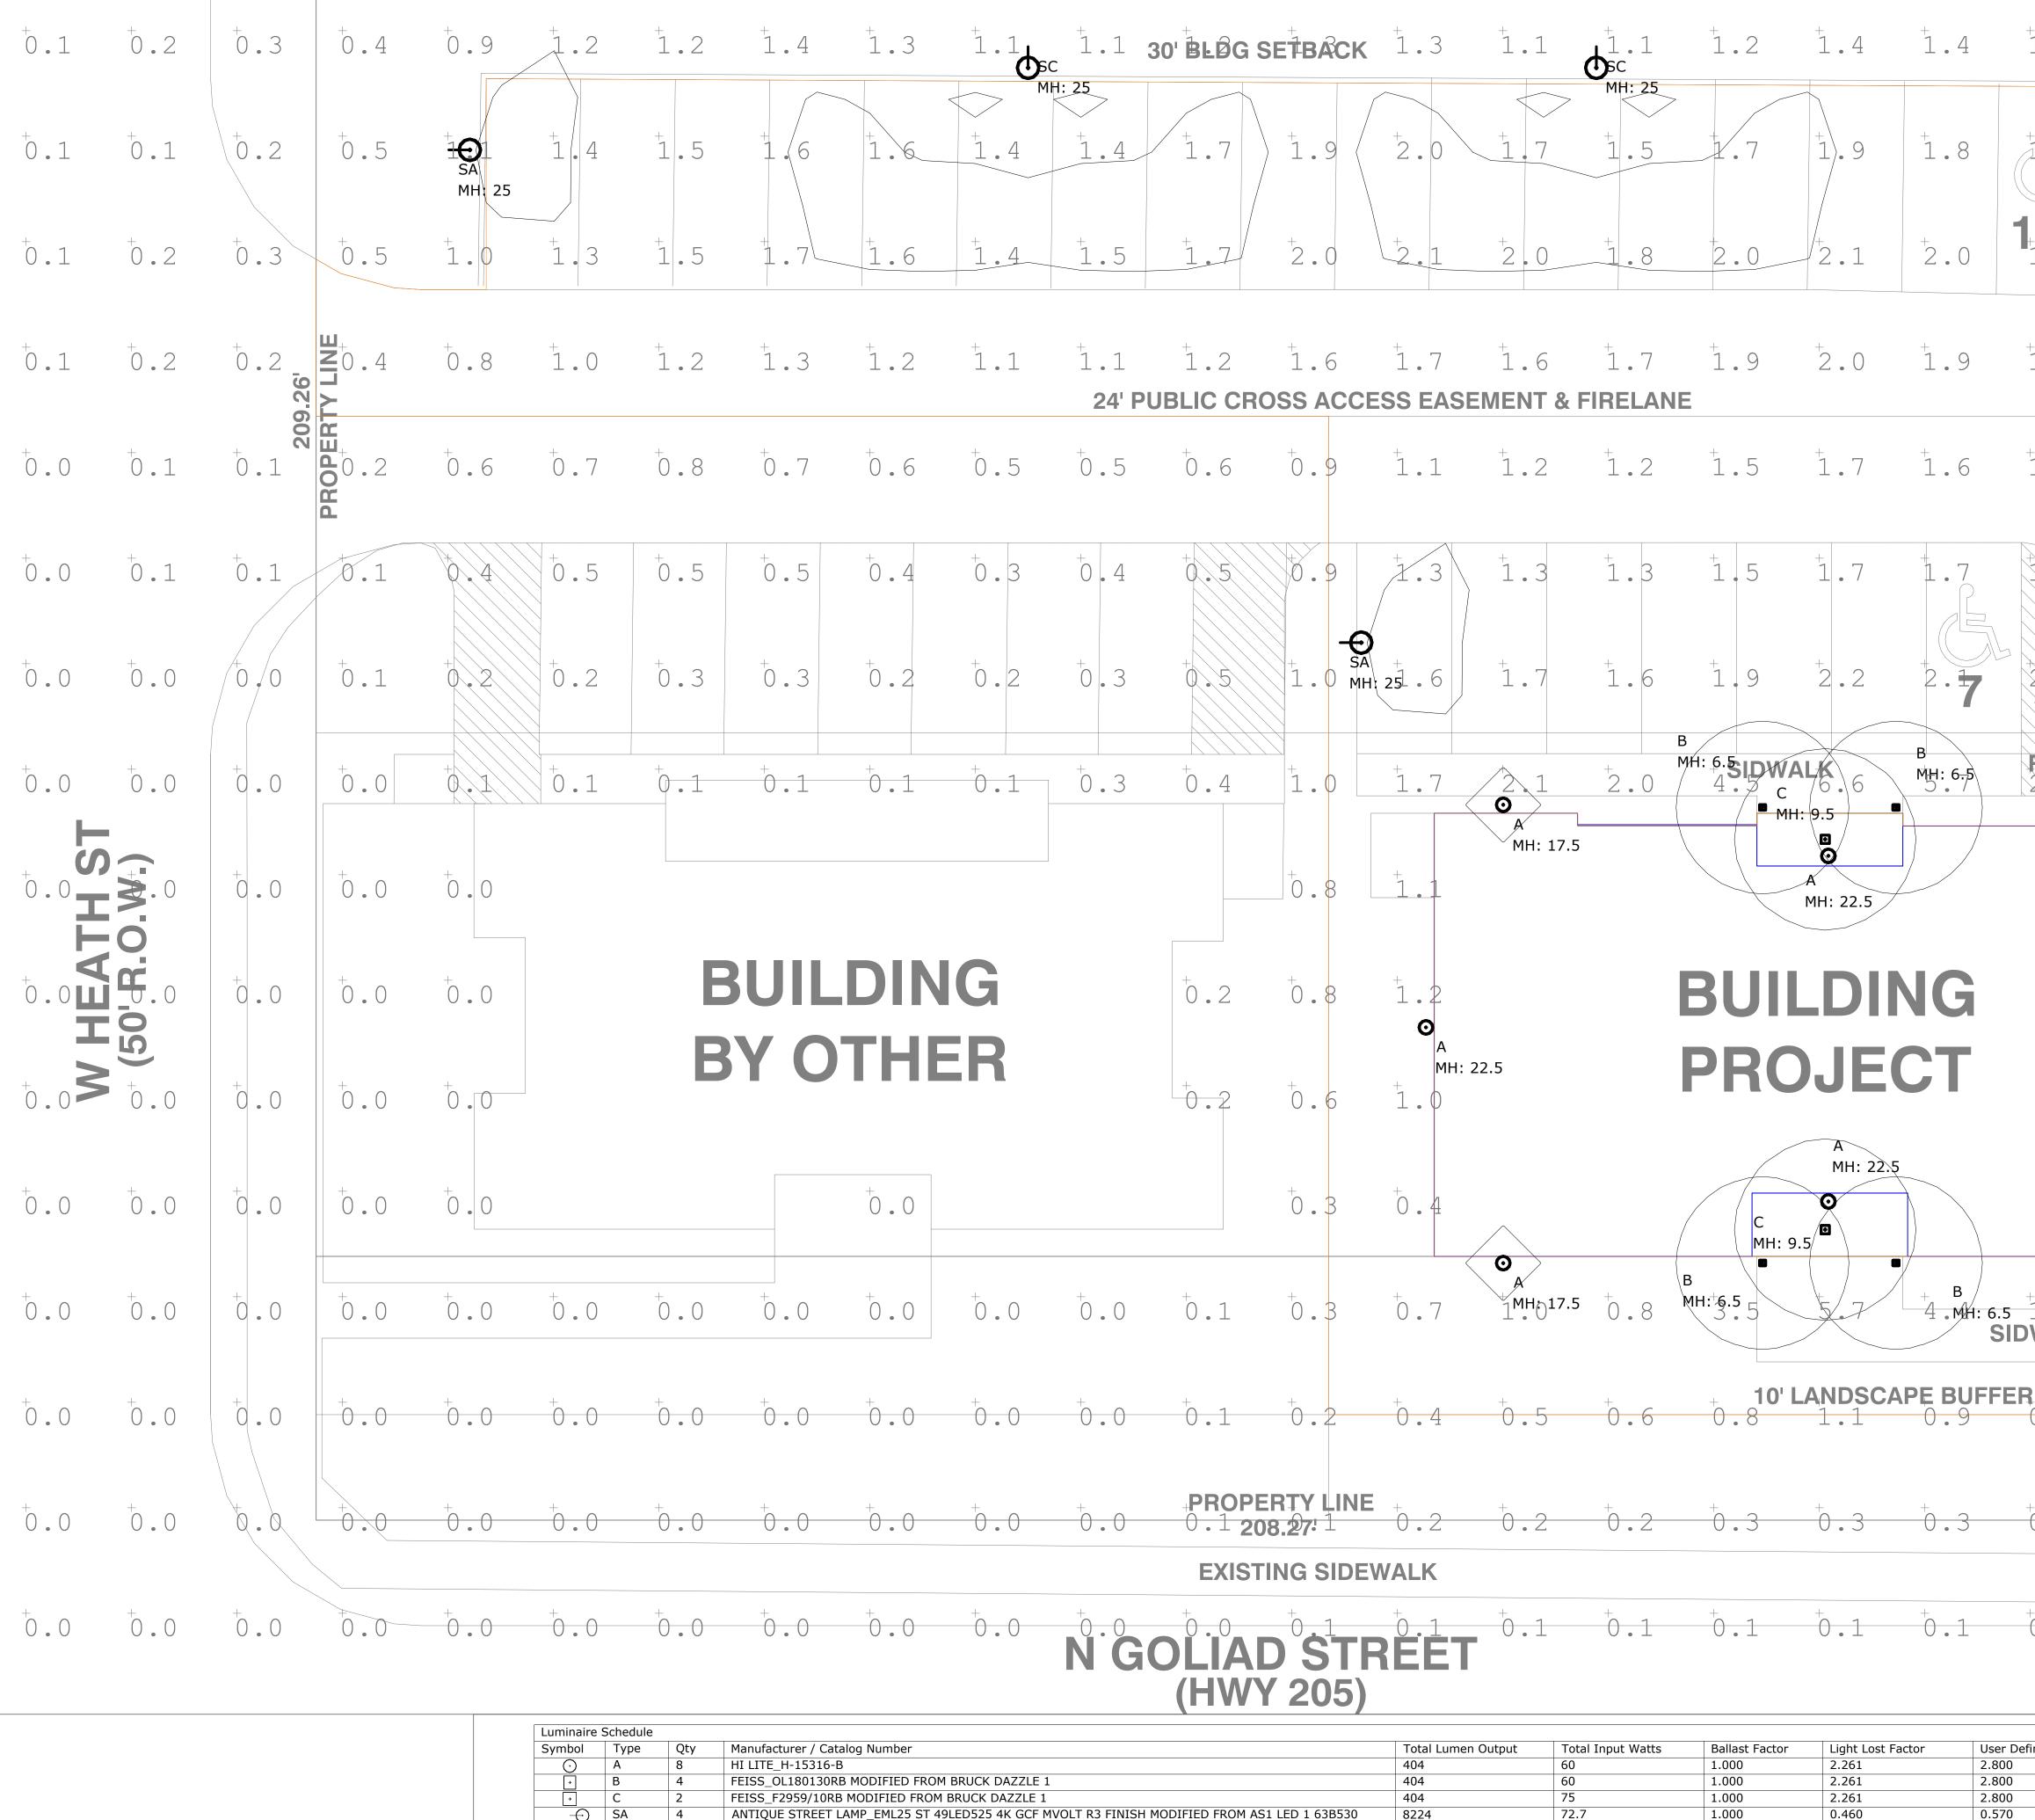

## PRELIMINARY PLANS -NOT FOR CONSTRUCTION

| Luminaire S                 | Schedule |     |                                     |
|-----------------------------|----------|-----|-------------------------------------|
| Symbol                      | Туре     | Qty | Manufacturer / Catalog Number       |
| $\overline{\mathbf{\cdot}}$ | А        | 8   | HI LITE_H-15316-B                   |
| *                           | В        | 4   | FEISS_OL180130RB MODIFIED FROM BRU  |
| +                           | С        | 2   | FEISS_F2959/10RB MODIFIED FROM BRUC |
| Ð                           | SA       | 4   | ANTIQUE STREET LAMP_EML25 ST 49LED5 |
| Ð                           | SC       | 2   | ANTIQUE STREET LAMP_EML25 ST 49LED5 |
| $\odot$                     | D        | 2   | LITHONIA_ OLF 2RH 40K 120 FINISH    |
|                             |          |     |                                     |

| Calculation Summary       |                    |       |      |     |     |         |
|---------------------------|--------------------|-------|------|-----|-----|---------|
| Calculation Grid Location | Calc. Height (Ft.) | Units | Avg  | Max | Min | Avg/Min |
| GRADE_Planar              | 0                  | Fc    | 0.27 | 6.6 | 0.0 | N.A.    |
| PARKING LOT & DRIVE WAY   |                    | Fc    | 1.67 | 6.6 | 0.4 | 4.18    |

72.9 525 4K GCF MVOLT R2 FINISH MODIFIED FROM AS1 LED 1 63B530 8422 2275 24.5 PARKING LOT & DRIVE WAY

1.000

0.500

1.000

1.000

0.460

0.404

minance (Fc) erage = 1.67 ximum = 6.6 nimum = 0.4 /g/Min Ratio = 4.18 Max/Min Ratio = 16.50

|                                                       |                                                                                                                      | efined Factor                        | + + 0.1 0.             | + +<br>0.3 0. | <b>R</b> +<br>0.7 0. | +<br>1.1<br>MH117<br>DWALK | D                           |                          |                 | <sup>∨</sup> MH: 17     | <b>RAMP</b> + 2.5 2. | <b>9</b> .0 <b>9</b> .<br>1. |                             | +<br>1.6 <sup>+</sup><br>1.                | +<br>1.8 <sup>+</sup><br>1.  | <b>17</b><br>1.8   |                                                                                                  | <sup>+</sup> 1.2 <sup>+</sup> 1.                                                            |
|-------------------------------------------------------|----------------------------------------------------------------------------------------------------------------------|--------------------------------------|------------------------|---------------|----------------------|----------------------------|-----------------------------|--------------------------|-----------------|-------------------------|----------------------|------------------------------|-----------------------------|--------------------------------------------|------------------------------|--------------------|--------------------------------------------------------------------------------------------------|---------------------------------------------------------------------------------------------|
|                                                       | ADD<br>ZON<br>PRC<br>PRC<br>BUI<br>BUI<br>BUI                                                                        |                                      | + 1 0.1                | 3 0.2         | 6 0.5                |                            | • 4 • 4<br>• D<br>• MH: 9.5 | A<br>MH: 22.50<br>+<br>1 |                 | °.5<br><sup>+</sup> 0.7 | 1 1.2                | SA 1.1<br>MH: 25             | 6 0.9                       | 4 0.9                                      | 5 1.0                        | ¢ <sup>+</sup> 1.0 | • + 1 • 0<br>SA 1 • 0<br>MH: 25                                                                  | 1 0.8                                                                                       |
| AL PARKING PROVIDED<br>ALL SF TOTALS<br>CASE # SP2019 | DRESS<br>IING<br>DPERTY USE<br>DPERTY AREA (GROSS)<br>LDING AREA<br>LDING HEIGHT<br>KING REQUIRED<br>IDICAP REQUIRED | SITE DA                              | + 0.1                  | + 0.1         | +<br>0.3             | +<br>0.7                   | <b>0</b><br>+<br>1.1        | +<br>0.7<br>ELENTION     | +0.6 <b>781</b> | +<br>0.5                | <sup>+</sup> 0.6     | 0.5                          | +<br>0.5                    | +0.5                                       | +0.4                         | +<br>0.4           | +0.4                                                                                             | +<br>0.4                                                                                    |
| 24 SPACES<br>ARE APPRO                                | 903 N. GOLI<br>PD-50<br>OFFICE<br>10,770 SF ( <i>I</i><br>2,947 SF<br>29'-4"<br>1 SPACE/50                           | <b>TA TA</b><br>16663<br>3730-0026-0 | +                      | + 1           | + 0.2                | +<br>0.3                   | <sup>+</sup> 0.4            | +<br>0.3                 | +<br>0.3        | <sup>+</sup> 0.3        | +<br>0.3             | +<br>0.3                     | +<br>0.3                    | + 3                                        | +<br>0.3                     | ÷<br>0.3           | +<br>0.3                                                                                         | +<br>0.3                                                                                    |
|                                                       | APPROX)<br>00 = SPACE REQUIRED                                                                                       |                                      | + 0                    | -<br>-<br>0.1 | -<br>0.1             | +<br>0.2                   | 0.2                         | +<br>0.2                 | + 0.2           | + 0.2                   | -<br>+<br>0.2        | 0.2                          | <b>BOBA</b><br>0.2          | <b>209.26</b><br><b>PERTY LII</b>          | <sup>+</sup> 0.2<br><b>H</b> | 0.2                | + 0.1                                                                                            | +<br>0.1                                                                                    |
|                                                       |                                                                                                                      |                                      | +                      | +             | +                    | +                          | +                           | +                        | +               | +                       | +                    | +                            | +                           | +                                          | +                            | +                  | +                                                                                                | +                                                                                           |
| SHEET NO.<br>A4 OF                                    | PROJECT/CLIENT:<br>T3 CHIROPRA(<br>LOCATION:<br>903 N.GOLIAD<br>DATE:<br>02.03.2019                                  | ENT:<br>PRACTI                       | C OFFICE<br>• ROCKWALI | LL•TX•75087   |                      |                            | OMETRIC<br>1-0"             |                          |                 |                         |                      | REVISIONS:                   | ISSUED FOR<br>CONSTRUCTION: | CHECKED BY:<br>DATE:<br>ISSUED FOR PERMIT: | DRAWN BY:                    |                    | DESIGNS <sub>INC</sub><br>DESIGNS <sub>INC</sub><br>A69.264.7415<br>Attimerdesigngroup@gmail.com | S<br>S<br>S<br>S<br>S<br>S<br>S<br>S<br>S<br>S<br>S<br>S<br>S<br>S<br>S<br>S<br>S<br>S<br>S |