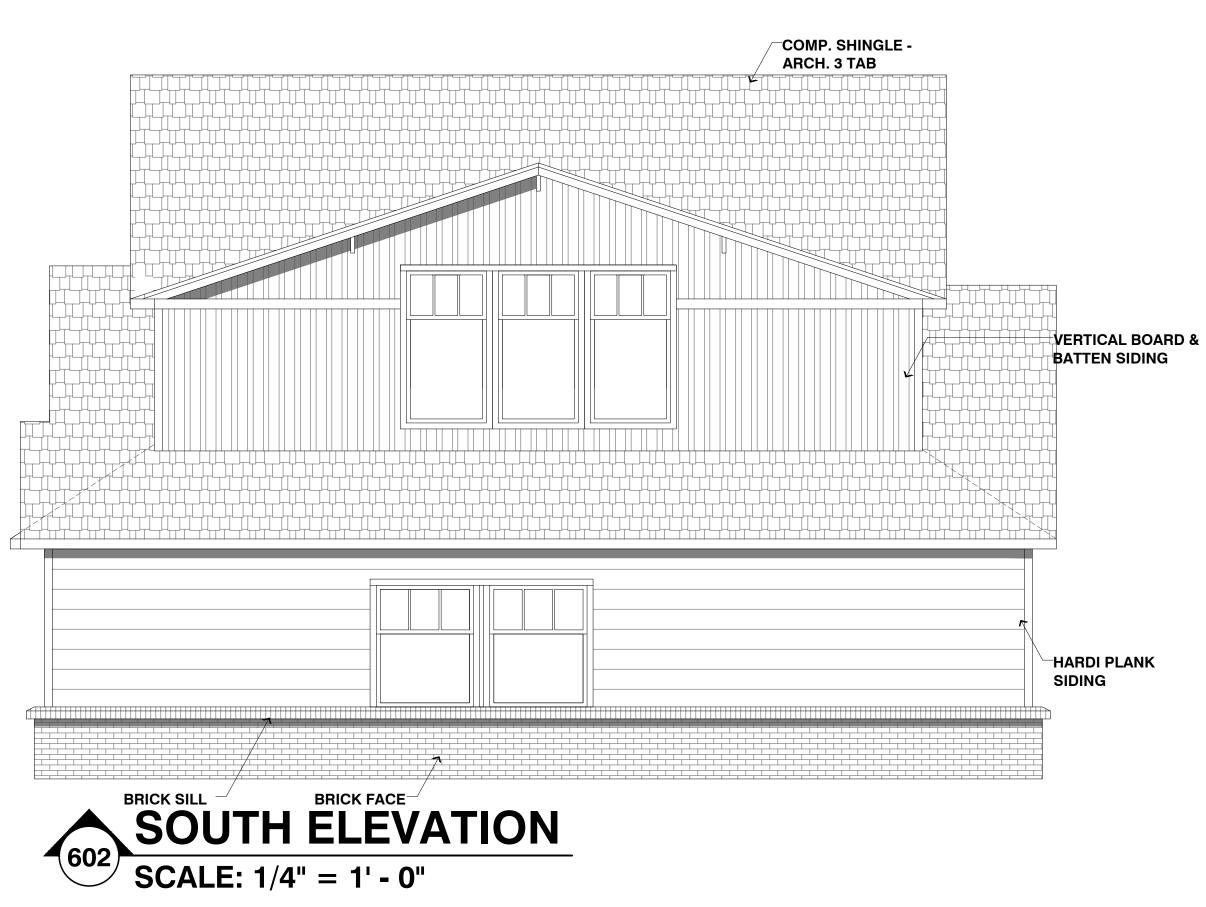

#### **VICINITY MAP**

| SITE DA                      | TA TABLE                       |
|------------------------------|--------------------------------|
| PROPERTY ID                  | 16663                          |
| GEOGRAPHIC ID                | 3730-0026-0ALL-00-0R           |
| ADDRESS                      | 903 N. GOLIAD ST. ROCKWALL, TX |
| ZONING                       | PD-50                          |
| PROPERTY USE                 | OFFICE                         |
| <b>PROPERTY AREA (GROSS)</b> | 10,770 SF (APPROX)             |
| BUILDING AREA                | 2,947 SF                       |
| BUILDING HEIGHT              | 29'-4"                         |
| PARKING REQUIRED             | 1 SPACE/500 = SPACE REQUIRED   |
| HANDICAP REQUIRED            | 1 ACCESSIBLE 0-25, 2 PROVIDED  |
| TOTAL PARKING PROVIDED       | 24 SPACES                      |
| ALL SF TOTALS                | ARE APPROXIMATE                |
| CASE # SP2019                | )-001                          |