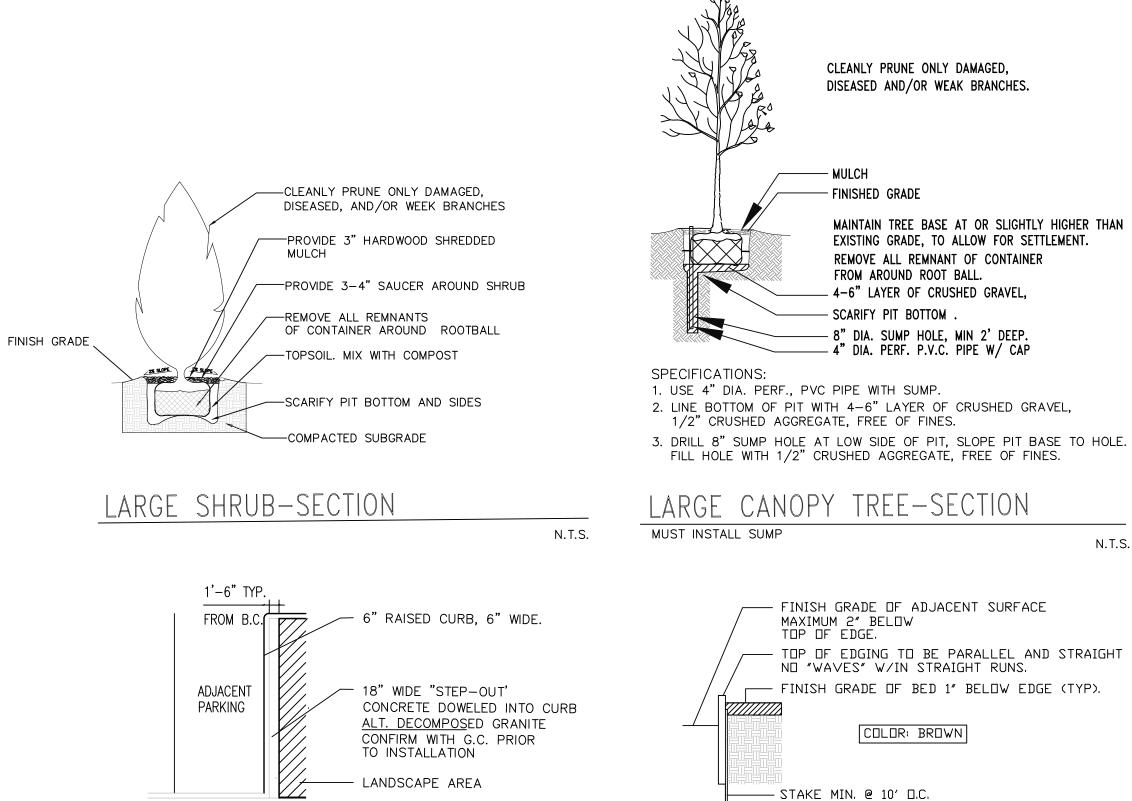

#### TYPICAL PARKING ISLAND-PLAN

STEEL EDGE-SECTION

(TRIM STAKE LENGTH, DO NOT PENETRATE

WATERPROOF MEMBRANE IF OVER STRUCTURE>

GROUNDCOVER PLANTING-PLAN

N.T.S.

N.T.S.

N.T.S.

N.T.S.

GENERAL PLANTING NOTES:

- 1. QUANTITIES INDICATED ON PLANT LIST ARE LANDSCAPE ARCHITECT'S ESTIMATE ONLY AND SHOULD BE VERIFIED PRIOR TO BIDDING. CONTRACTOR IS RESPONSIBLE FOR BIDDING AND PROVIDING QUANTITY OF PLANTS REQUIRED AT SPACING DESIGNATED FOR BED SIZES AND CONFIGURATIONS SHOWN ON PLANS REGARDLESS OF QUANTITIES DESIGNATED ON PLANT SCHEDULE.
- 2. CONTRACTOR SHALL NOTIFY LANDSCAPE ARCHITECT OF ANY DISCREPANCIES, AMBIGUITY OR UNLABELED PLANTS ON PLANS PRIOR TO BID SUBMITTAL. IF ANY OF THESE IS NOT CLARIFIED BY LANDSCAPE ARCHITECT PRIOR TO BID SUBMITTAL DATE, CONTRACTOR SHALL NOTE SUCH ITEMS ON BID.
- 3. SOIL AMENDMENTS TO BE "MIXED SOIL WITH COMPOST" AS PRODUCED BY LIVING EARTH TECHNOLOGY, OR APPROVED EQUAL. INSTALL 5" OF TOPSOIL WITHIN ALL PLANTING AREAS. REMOVE EXISTING SOIL AND REPLACE WITH TOPSOIL. TO GRADE.
- 4. TREE HOLES TO BE EXCAVATED 2' GREATER THAN BALL DIAMETER AND 6" DEEPER. BACK FILL WITH 1/2 EXISTING SOIL AND 1/2 COMPOST AS NOTED INN#3 ABOVE. THOROUGHLY BLENDED BY MECHANICAL MEANS PRIOR TO BACKFILL.
- 5. SHRUB PIT SHALL BE EXCAVATED 12" GREATER THAN BALL DIAMETER AND 6" DEEPER. BACK FILL WITH 1/2 EXISTING SOIL AND 1/2 COMPOST AS NOTED IN #3 ABOVE. THOROUGHLY BLENDED BY MECHANICAL MEANS PRIOR TO BACKFILL.
- 6. MULCH TOP DRESSING FOR ALL PLANTING BEDS UNLESS OTHERWISE NOTED SHALL BE A MINI. 3" DEPTH LAYER, DECOMPOSED GRANITE UNIFORMLY SPREAD ON ALL SHRUB AND GROUND COVER BEDS.
- 7. BED EDGING TO BE STEEL EDGING 12G, X 5.5" AS MANUFACTURED BY COL-MET, COLOR: BLACK OR APPROVED EQUAL. ALL HOLES FOR TREES AND LARGE SHRUBS SHALL BE TESTED FOR WATER RETENTION PRIOR TO TREE OR SHRUB PLANTING. AFTER HOLE IS EXCAVATED, IT IS TO BE FILLED WITH WATER TO THE TOP OF THE EXCAVATION. IF, AFTER 24 HOURS, THE HOLE STILL HOLDS WATER, THE CONTRACTOR SHALL EXCAVATE AND ADDITIONAL 6" FROM THE BOTTOM OF THE HOLE. THE LANDSCAPE CONTRACTOR SHALL THEN INSTALL 6" OF NATIVE WASHED GRAVEL COVERED ON THE TOP (AND UP TO A MINIMUM OF 12" ON THE SIDES OF THE HOLE) WITH FILTER FABRIC. THE CONTRACTOR SHALL ALSO INSTALL A CAPPED 3" DIAMETER PVC SUMP WHICH WILL EXTEND FROM NEAR THE BOTTOM OF THE ROCK LAYER TO 3" ABOVE THE PROPOSED FINISH GRADE SO THE HOLE CAN BE EXCAVATED THROUGH MECHANICAL MEANS.
- 8. ALL PLANTING (TREES, SHRUBS, GROUND COVER, AND/OR GRASS APPLICABLE) SHALL BE GUARANTEED FOR A PERIOD OF ONE YEAR AFTER FINAL ACCEPTANCE.
- 9. ALL PROPOSED PLANT MATERIAL SHALL BE CONTAINER GROWN.
- 10. ANY LARGE OR SMALL TREE SHALL BE PLANTED AT LEAST 48" MIN. FROM THE EDGE OF ANY PAVED SURFACE.
- 11. GENERAL MAINTENANCE: REQUIRED PLANTS SHALL BE MAINTAINED IN A HEALTHY CONDITION AT ALL TIMES. THE PROPERTY OWNER IS RESPONSIBLE REGULAR WEEDING, MOWING OF GRASS, IRRIGATING, FERTILIZING, PEST PREVENTION, PRUNING AND OTHER MAINTENANCE OF ALL PLANTINGS AS NEEDED. ANY PLANT THAT DIES SHALL BE REPLACED WITH ANOTHER LIVING PLANT THAT IS COMPARABLE TO THE EXISTING PLANT MATERIALS SPECIFIED IN THE APPROVED LANDSCAPE PLAN
- 12. LANDSCAPES AREAS WILL BE IRRIGATED WITH A SYSTEM THAT IS SUITABLE FOR "WATER EFFICIENT LANDSCAPE" WITHIN NINETY (90) DAYS AFTER NOTIFICATION BY THE CITY.
- 13. THE LOCATION OF ALL UTILITIES, INDICATED ON THESE PLANS, WERE PROVIDED BY OTHERS. THE EXACT LOCATION AND ELEVATION OF ALL PUBLIC UTILITIES SHOULD BE DETERMINED BY THE LANDSCAPE CONTRACTOR PRIOR TO HIS COMMENCEMENT OF WORK.
- 14. LANDSCAPE ARCHITECT ASSUMES NO RESPONSIBILITY FOR ANY EXCAVATION OR GRADING INDICATED IT SHALL BE THE RESPONSIBILITY OF THE LANDSCAPE CONTRACTOR TO MAKE HIMSELF FAMILIAR WITH ALL UNDERGROUND UTILITIES. PIPES. STRUCTURES. AND LINE RUNS. PRIOR TO CONSTRUCTION. PROTECT ALL SITE UTILITIES DURING CONSTRUCTION.
- 15. THE CONTRACTOR SHALL ASSUME RESPONSIBILITY FOR ANY DEMOLITION, ADJUSTMENTS, OR RECONSTRUCTION RESULTING FROM UNAUTHORIZED CONSTRUCTION ACTIVITIES.
- 16. GROUNDCOVER / SEASONAL COLOR BEDS WILL RECEIVE 3" OF "MIXED SOIL WITH COMPOST" TILLED INTO PLACE TO A 6" DEPTH.