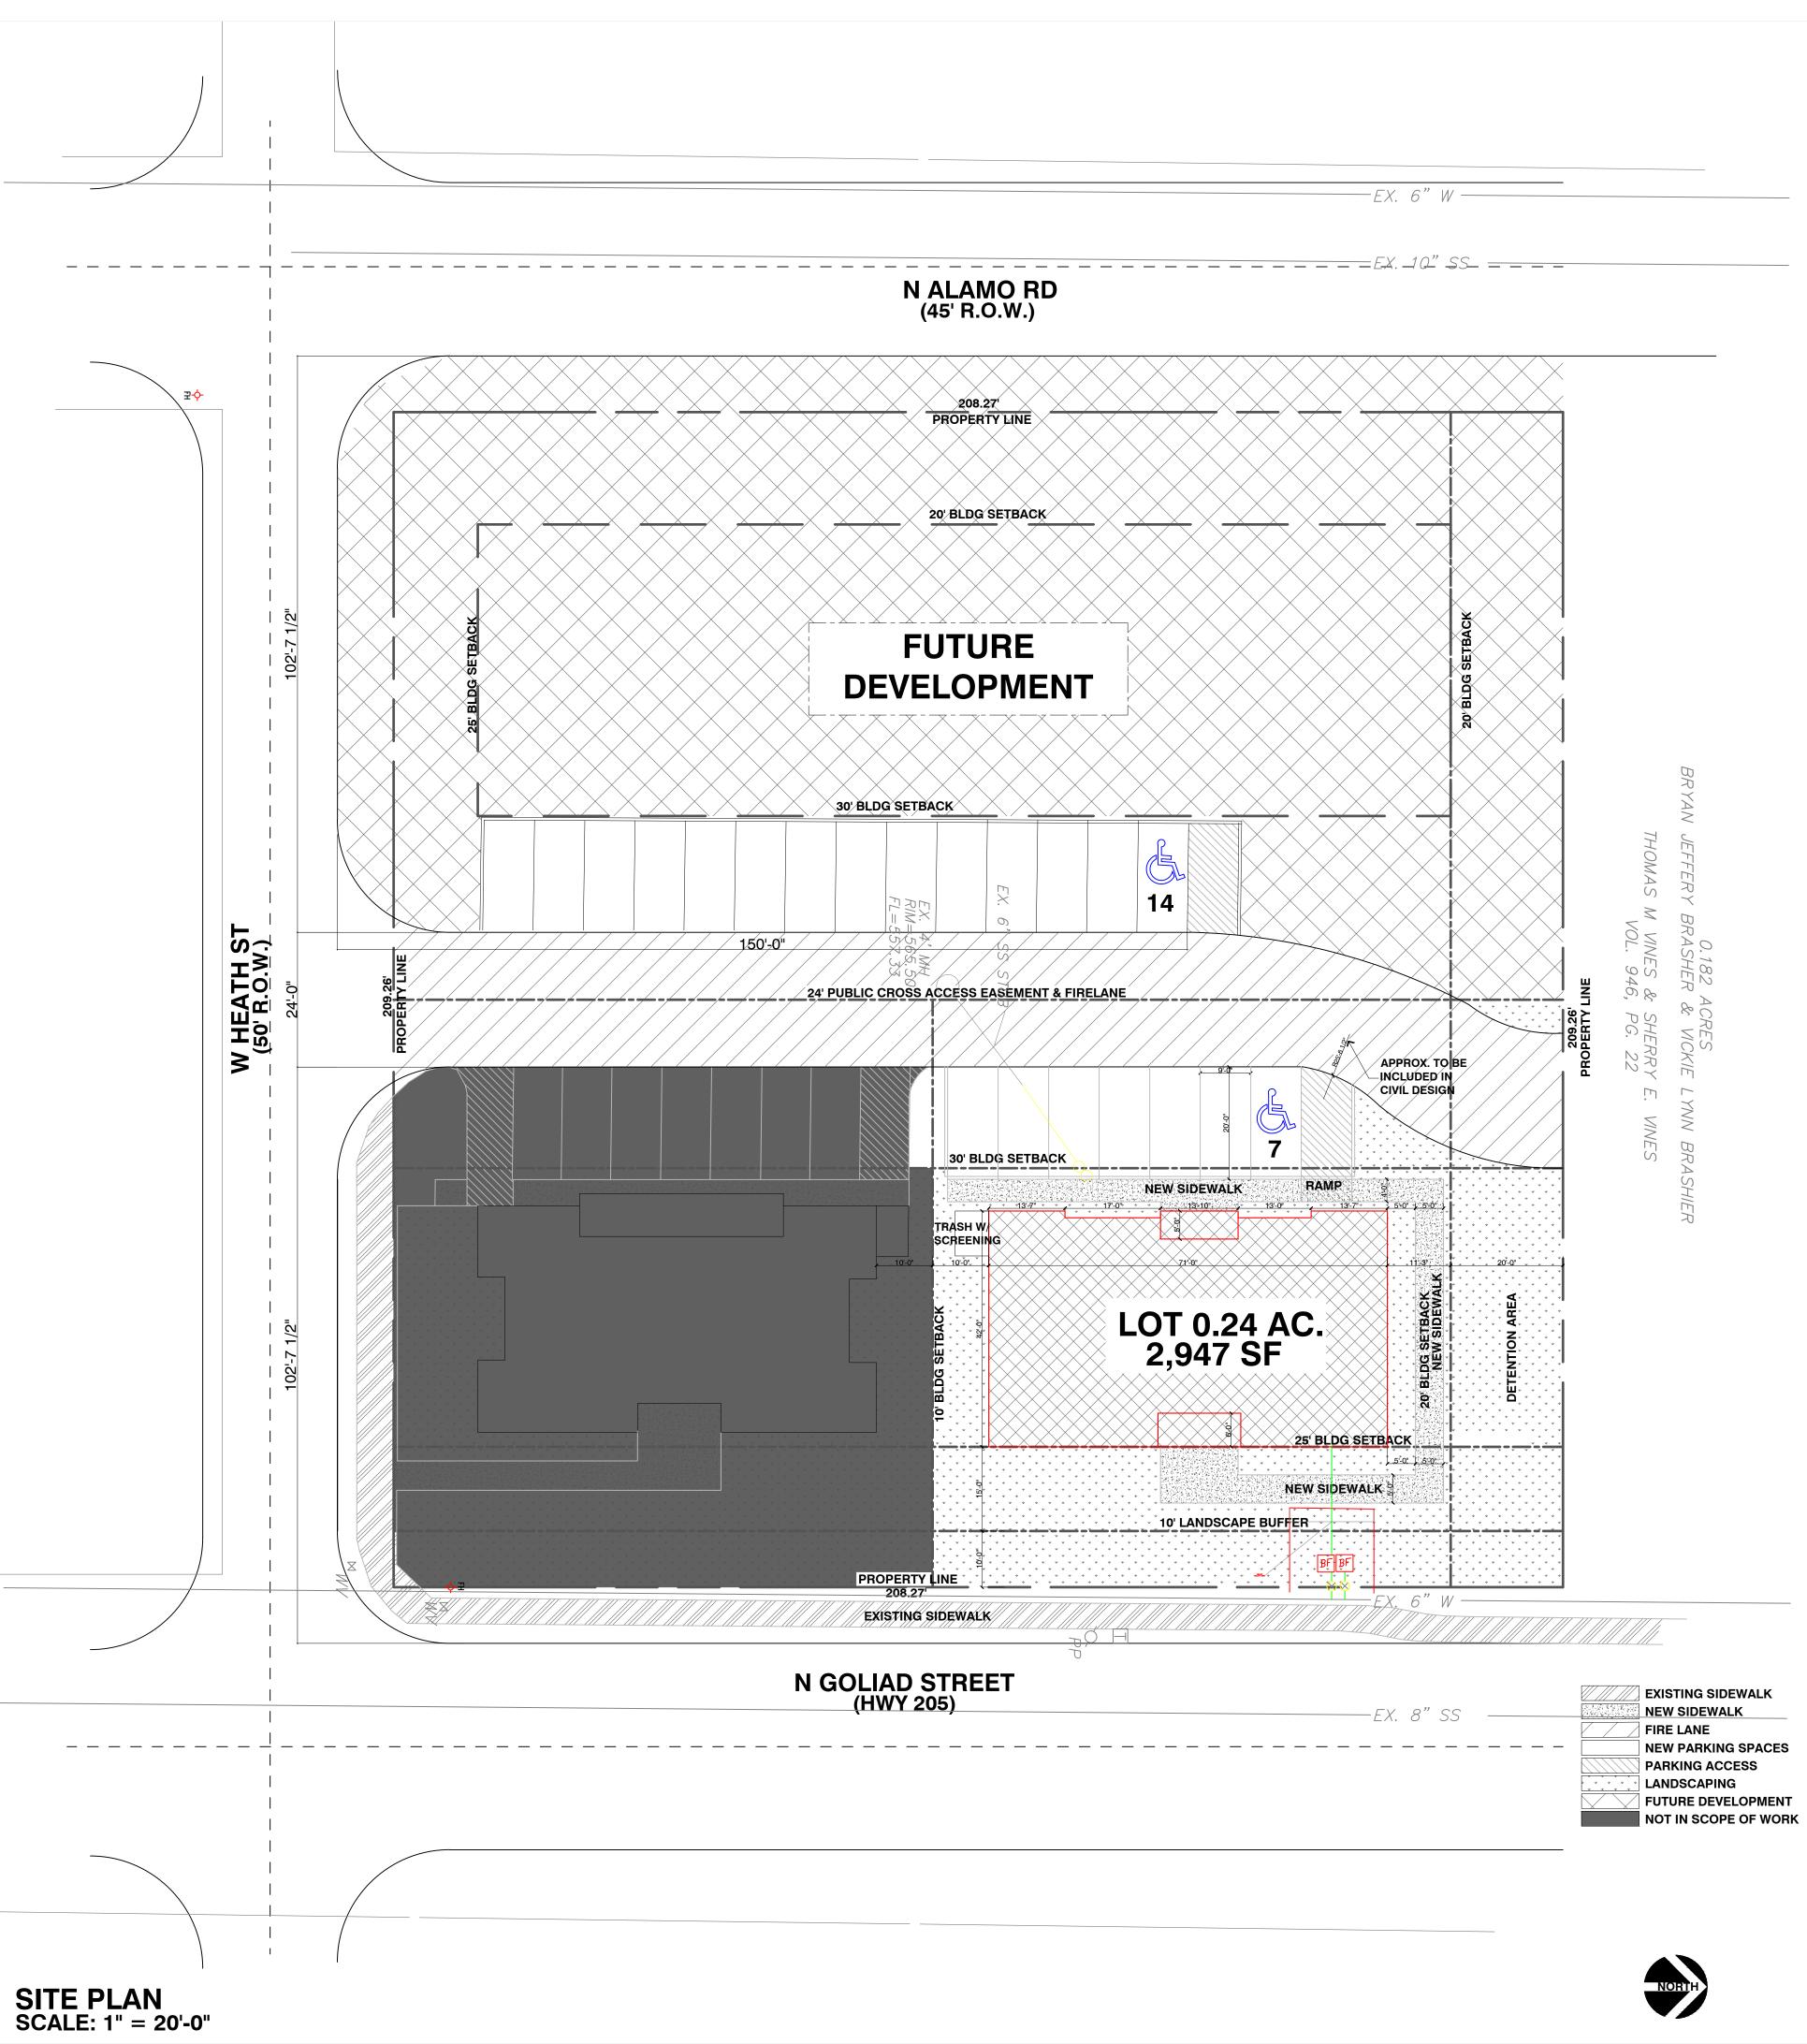

#### **VICINITY MAP**

| SITE DA                      | TA TABLE                       |
|------------------------------|--------------------------------|
| PROPERTY ID                  | 16663                          |
| GEOGRAPHIC ID                | 3730-0026-0ALL-00-0R           |
| ADDRESS                      | 903 N. GOLIAD ST. ROCKWALL, TX |
| ZONING                       | PD-50                          |
| PROPERTY USE                 | OFFICE                         |
| <b>PROPERTY AREA (GROSS)</b> | 10,770 SF (APPROX)             |
| BUILDING AREA                | 2,947 SF                       |
| BUILDING HEIGHT              | 29'-4"                         |
| PARKING REQUIRED             | 1 SPACE/500 = SPACE REQUIRED   |
| HANDICAP REQUIRED            | 1 ACCESSIBLE 0-25, 2 PROVIDED  |
| TOTAL PARKING PROVIDED       | 24 SPACES                      |
| ALL SF TOTALS                | ARE APPROXIMATE                |
| CASE # SP2019                | )-001                          |