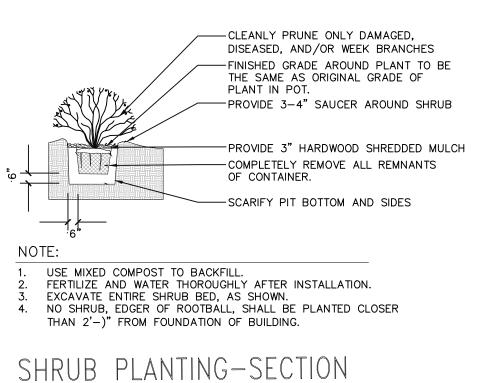

N.T.S.

GENERAL PLANTING NOTES:

- 1. QUANTITIES INDICATED ON PLANT LIST ARE LANDSCAPE ARCHITECT'S ESTIMATE ONLY AND SHOULD BE VERIFIED PRIOR TO BIDDING. CONTRACTOR IS RESPONSIBLE FOR BIDDING AND PROVIDING QUANTITY OF PLANTS REQUIRED AT SPACING DESIGNATED FOR BED SIZES AND CONFIGURATIONS SHOWN ON PLANS REGARDLESS OF QUANTITIES DESIGNATED ON PLANT SCHEDULE.
- 2. CONTRACTOR SHALL NOTIFY LANDSCAPE ARCHITECT OF ANY DISCREPANCIES, AMBIGUITY OR UNLABELED PLANTS ON PLANS PRIOR TO BID SUBMITTAL. IF ANY OF THESE IS NOT CLARIFIED BY LANDSCAPE ARCHITECT PRIOR TO BID SUBMITTAL DATE, CONTRACTOR SHALL NOTE SUCH ITEMS ON BID.
- 3. SOIL AMENDMENTS TO BE "MIXED SOIL WITH COMPOST" AS PRODUCED BY LIVING EARTH TECHNOLOGY, OR APPROVED EQUAL. INSTALL 5" OF TOPSOIL WITHIN ALL PLANTING AREAS. REMOVE EXISTING SOIL AND REPLACE WITH TOPSOIL. TO GRADE.
- 4. TREE HOLES TO BE EXCAVATED 2' GREATER THAN BALL DIAMETER AND 6" DEEPER. BACK FILL WITH 1/2 EXISTING SOIL AND 1/2 COMPOST AS NOTED INN#3 ABOVE. THOROUGHLY BLENDED BY MECHANICAL MEANS PRIOR TO BACKFILL.
- 5. SHRUB PIT SHALL BE EXCAVATED 12" GREATER THAN BALL DIAMETER AND 6" DEEPER. BACK FILL WITH 1/2 EXISTING SOIL AND 1/2 COMPOST AS NOTED IN #3 ABOVE. THOROUGHLY BLENDED BY MECHANICAL MEANS PRIOR TO BACKFILL.
- 6. MULCH TOP DRESSING FOR ALL PLANTING BEDS UNLESS OTHERWISE NOTED SHALL BE A MINI. 3" DEPTH LAYER, DECOMPOSED GRANITE UNIFORMLY SPREAD ON ALL SHRUB AND GROUND COVER BEDS.
- 7. BED EDGING TO BE STEEL EDGING 12G, X 5.5" AS MANUFACTURED BY COL-MET, COLOR: BLACK OR APPROVED EQUAL. ALL HOLES FOR TREES AND LARGE SHRUBS SHALL BE TESTED FOR WATER RETENTION PRIOR TO TREE OR SHRUB PLANTING. AFTER HOLE IS EXCAVATED, IT IS TO BE FILLED WITH WATER TO THE TOP OF THE EXCAVATION. IF, AFTER 24 HOURS, THE HOLE STILL HOLDS WATER, THE CONTRACTOR SHALL EXCAVATE AND ADDITIONAL 6" FROM THE BOTTOM OF THE HOLE. THE LANDSCAPE CONTRACTOR SHALL THEN INSTALL 6" OF NATIVE WASHED GRAVEL COVERED ON THE TOP (AND UP TO A MINIMUM OF 12" ON THE SIDES OF THE HOLE) WITH FILTER FABRIC. THE CONTRACTOR SHALL ALSO INSTALL A CAPPED 3" DIAMETER PVC SUMP WHICH WILL EXTEND FROM NEAR THE BOTTOM OF THE ROCK LAYER TO 3" ABOVE THE PROPOSED FINISH GRADE SO THE HOLE CAN BE EXCAVATED THROUGH MECHANICAL MEANS.
- 8. ALL PLANTING (TREES, SHRUBS, GROUND COVER, AND/OR GRASS APPLICABLE) SHALL BE GUARANTEED FOR A PERIOD OF ONE YEAR AFTER FINAL ACCEPTANCE.
- 9. ALL PROPOSED PLANT MATERIAL SHALL BE CONTAINER GROWN.
- 10. ANY LARGE OR SMALL TREE SHALL BE PLANTED AT LEAST 48" MIN. FROM THE EDGE OF ANY PAVED SURFACE.
- 11. GENERAL MAINTENANCE: REQUIRED PLANTS SHALL BE MAINTAINED IN A HEALTHY CONDITION AT ALL TIMES. THE PROPERTY OWNER IS RESPONSIBLE REGULAR WEEDING, MOWING OF GRASS, IRRIGATING, FERTILIZING, PEST PREVENTION, PRUNING AND OTHER MAINTENANCE OF ALL PLANTINGS AS NEEDED. ANY PLANT THAT DIES SHALL BE REPLACED WITH ANOTHER LIVING PLANT THAT IS COMPARABLE TO THE EXISTING PLANT MATERIALS SPECIFIED IN THE APPROVED LANDSCAPE PLAN
- 12. LANDSCAPES AREAS WILL BE IRRIGATED WITH A SYSTEM THAT IS SUITABLE FOR "WATER EFFICIENT LANDSCAPE" WITHIN NINETY (90) DAYS AFTER NOTIFICATION BY THE CITY.
- 13. THE LOCATION OF ALL UTILITIES, INDICATED ON THESE PLANS, WERE PROVIDED BY OTHERS. THE EXACT LOCATION AND ELEVATION OF ALL PUBLIC UTILITIES SHOULD BE DETERMINED BY THE LANDSCAPE CONTRACTOR PRIOR TO HIS COMMENCEMENT OF WORK.
- 14. LANDSCAPE ARCHITECT ASSUMES NO RESPONSIBILITY FOR ANY EXCAVATION OR GRADING INDICATED IT SHALL BE THE RESPONSIBILITY OF THE LANDSCAPE CONTRACTOR TO MAKE HIMSELF FAMILIAR WITH ALL UNDERGROUND UTILITIES. PIPES. STRUCTURES. AND LINE RUNS. PRIOR TO CONSTRUCTION. PROTECT ALL SITE UTILITIES DURING CONSTRUCTION.
- 15. THE CONTRACTOR SHALL ASSUME RESPONSIBILITY FOR ANY DEMOLITION, ADJUSTMENTS, OR RECONSTRUCTION RESULTING FROM UNAUTHORIZED CONSTRUCTION ACTIVITIES.
- 16. GROUNDCOVER / SEASONAL COLOR BEDS WILL RECEIVE 3" OF "MIXED SOIL WITH COMPOST" TILLED INTO PLACE TO A 6" DEPTH.