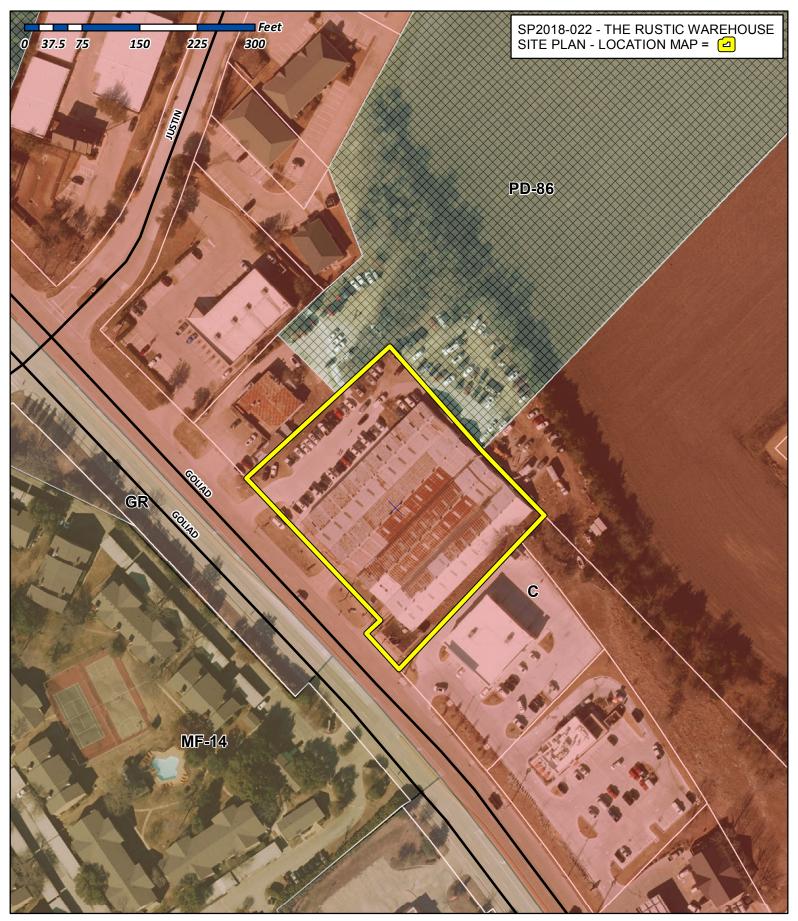

**Project Number:** 

SP2018-022

**Project Name:** 

**Rustic Warehouse** 

**Project Type:** 

SITE PLAN

**Applicant Name:** 

[APPLICANT]

1411 S GOLIAD ROCKWALL, TX 75087

Subdivision Tract Block Lot No Parcel No

FIRST UNITED METHODIST CHURCH 2 NULL 2 0255-0000-0002-00-0R

Owner

**Applicant** 

| Type of Review / Notes | Contact          | Sent      | Due       | Received  | Elapsed Status | Remarks  |
|------------------------|------------------|-----------|-----------|-----------|----------------|----------|
| BUILDING               | Russell McDowell | 7/17/2018 | 7/24/2018 |           |                |          |
| ENGINEERING            | Amy Williams     | 7/17/2018 | 7/24/2018 |           |                |          |
| FIRE                   | Ariana Hargrove  | 7/17/2018 | 7/24/2018 | 7/19/2018 | 2 APPROVED     |          |
| GIS                    | Lance Singleton  | 7/17/2018 | 7/24/2018 | 7/19/2018 | 2 APPROVED     |          |
| PLANNING               | Korey Brooks     | 7/17/2018 | 7/24/2018 | 7/27/2018 | 10 COMMENTS    | Comments |

SP2018-022 Site Plan for Rustic Warehouse: Please address the following comments (M= Mandatory Comments; I = Informational Comments)

- I.1 This is a request by Matilyn Vivo of Rustic Warehouse for the approval of a site plan to allow for outside sales and display on a 1.9175-acre parcel of land identified as Tract 2 of the B. J. T. Lewis Survey, Abstract No. 255, City of Rockwall, Rockwall County, Texas, zoned Commercial (C) District, situated within the SH-205 Overlay (SH-205 OV) District, addressed as 1411 S. Goliad Street [SH-205], and take any action necessary.
- I.2 For questions or comments concerning this case please contact Korey Brooks in the Planning Department at (972) 772-6434 or email kbrooks@rockwall.com.