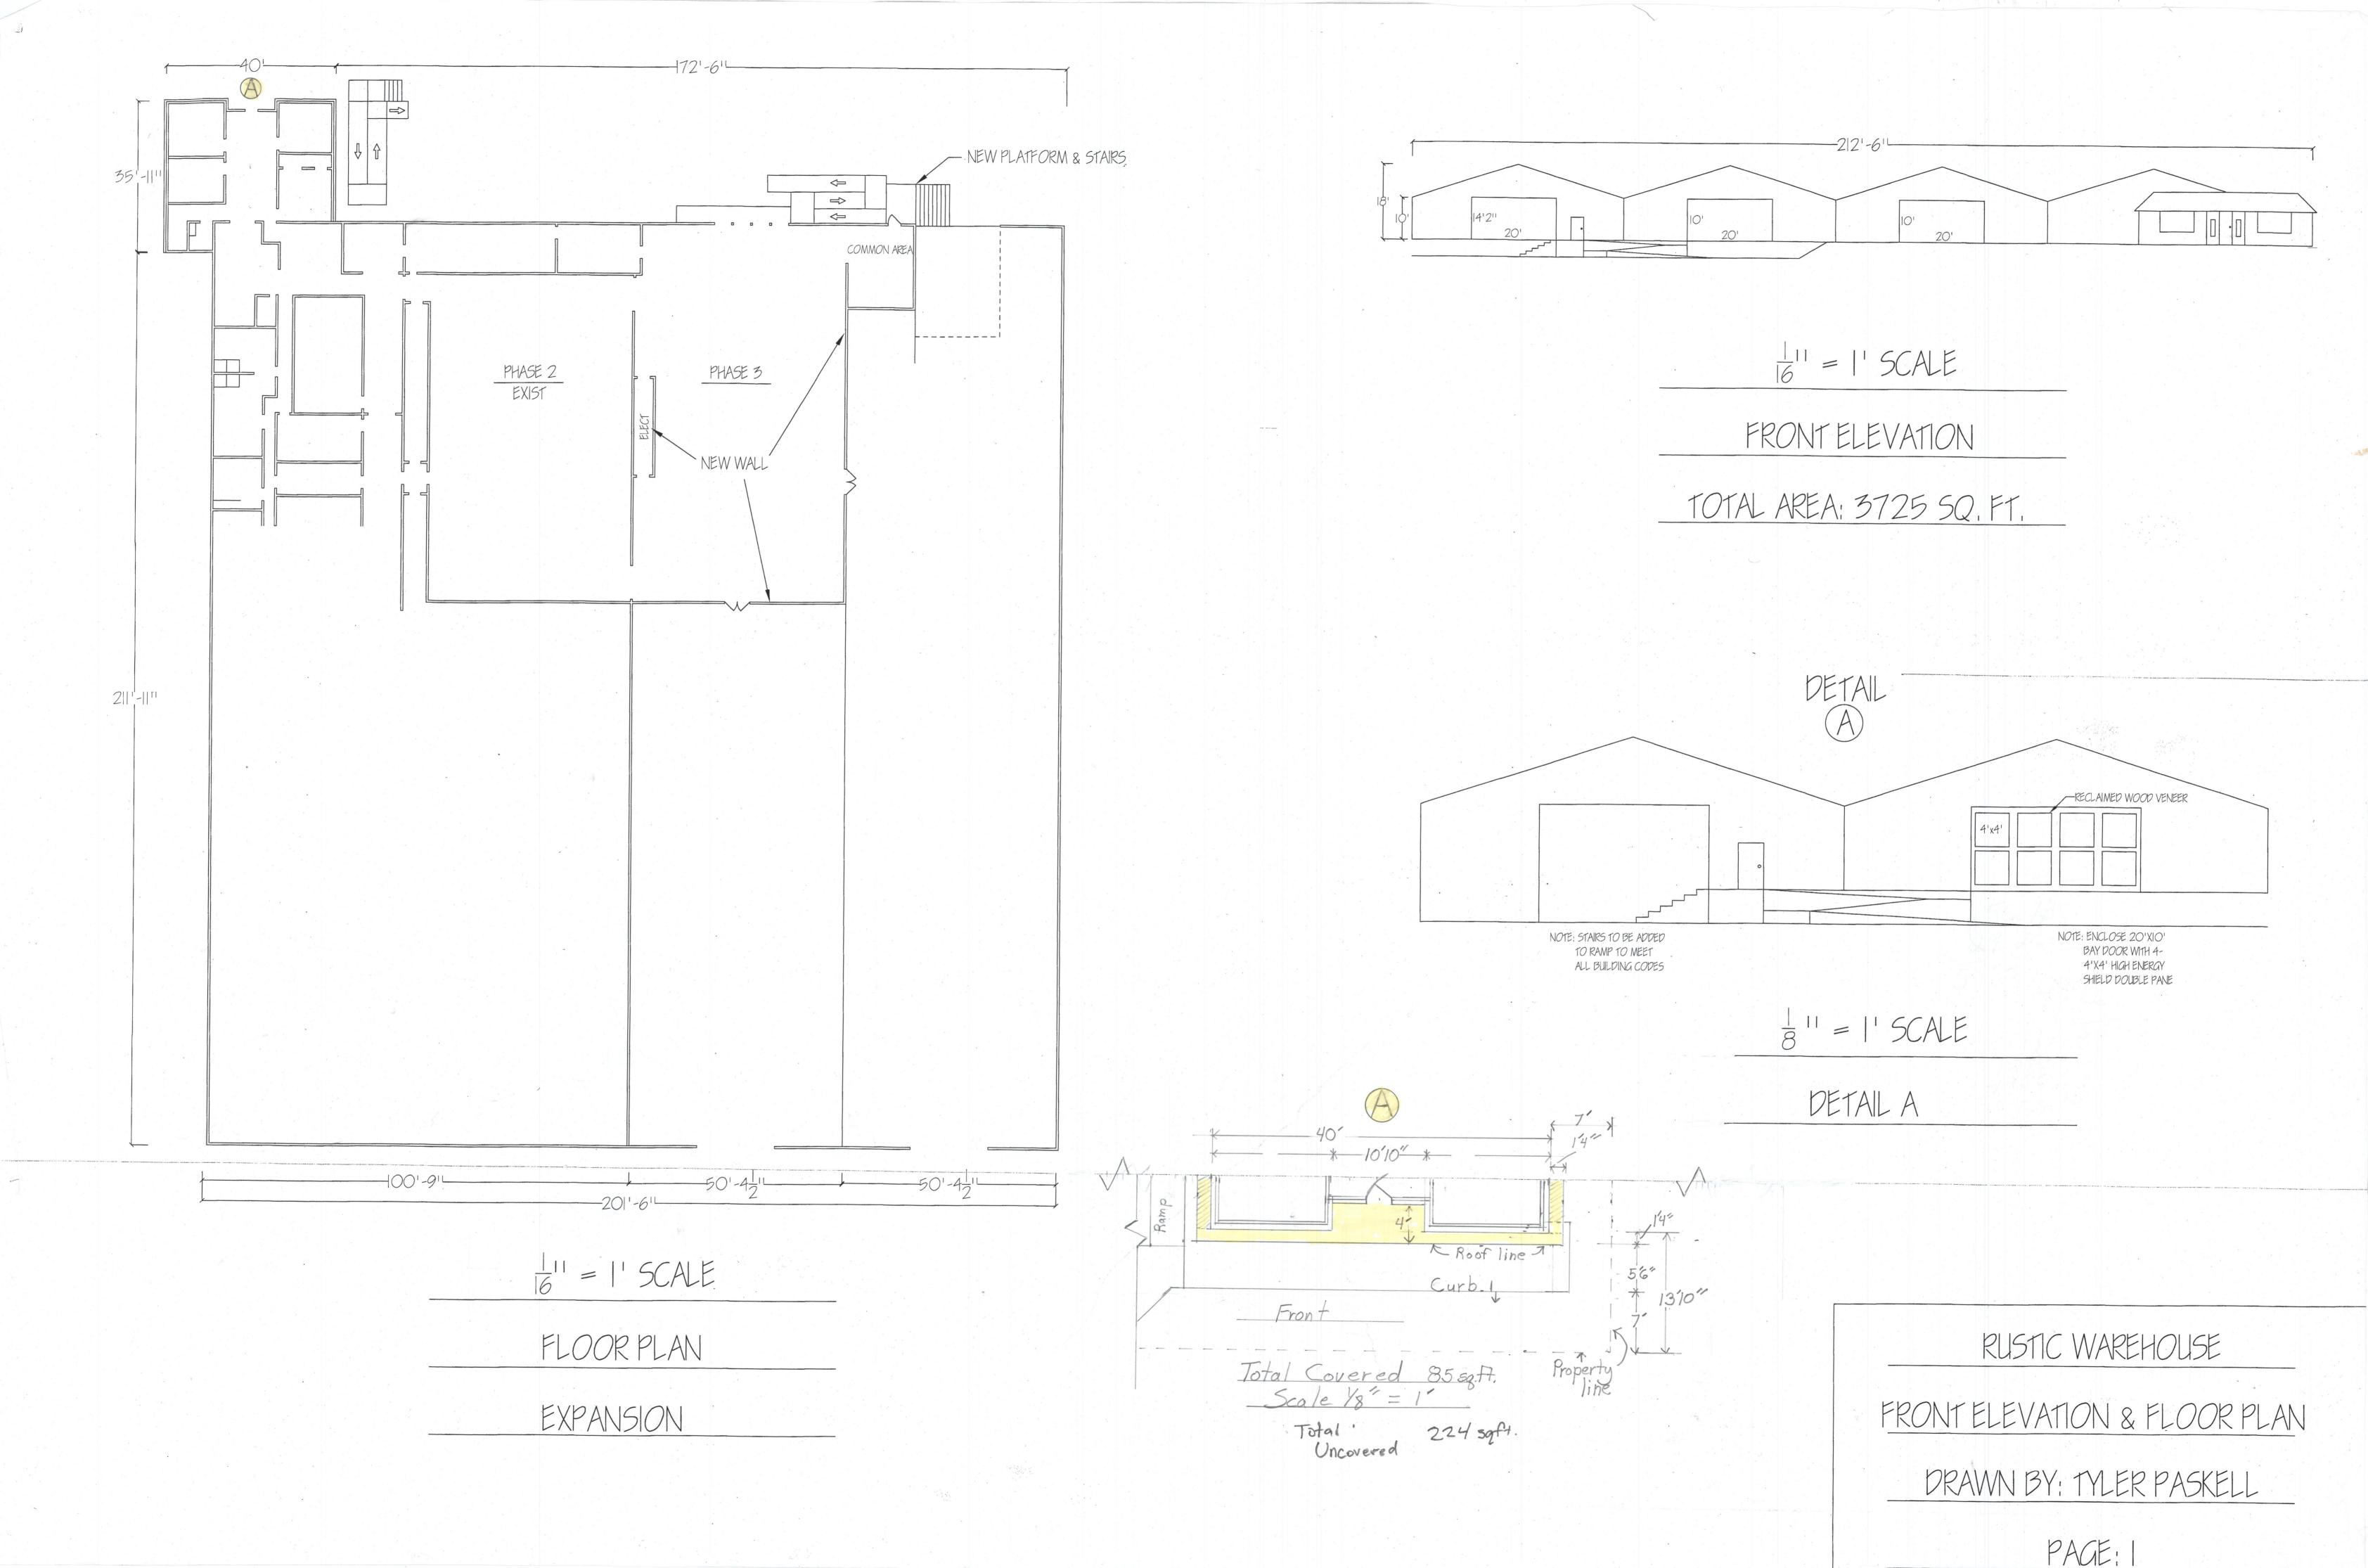

**Project Number:** 

SP2018-022

**Project Name:** 

**Rustic Warehouse** 

**Project Type:** 

SITE PLAN

**Applicant Name:** 

[APPLICANT]

SP2018-022 Site Plan for Rustic Warehouse: Please address the following comments (M= Mandatory Comments; I = Informational Comments)

- I.1 This is a request by Matilyn Vivo of Rustic Warehouse for the approval of a site plan to allow for outside sales and display on a 1.9175-acre parcel of land identified as Tract 2 of the B. J. T. Lewis Survey, Abstract No. 255, City of Rockwall, Rockwall County, Texas, zoned Commercial (C) District, situated within the SH-205 Overlay (SH-205 OV) District, addressed as 1411 S. Goliad Street [SH-205], and take any action necessary.
- I.2 For questions or comments concerning this case please contact Korey Brooks in the Planning Department at (972) 772-6434 or email kbrooks@rockwall.com.

  M.3 For reference, include the case number (SP2018-022) in the lower right hand corner of all pages on future submittals.
- M.4 Outside storage requires a 5-foot passable sidewalk. Please show on site plan.
- M.5 Outdoor sales and displays are permitted only in areas designated on the site plan filed with the city.
- Outdoor sales and display may not exceed five percent of the adjacent building floor area. (Building area is defined as the entirely enclosed air conditioned portion of the primary building.)
- M.6 Outdoor sales and display may occupy up to 30 percent of a covered sidewalk that is located within 20 feet of the building. Such display shall not impede pedestrian use of the sidewalk and at least a six-foot passable distance shall be maintained.
- M.7 Any outside sales and display not located on a covered sidewalk must be screened from view of adjacent roadways, public areas and adjacent properties. Such screening must: a. Be a minimum of eight feet high or one foot taller than the materials being displayed, whichever is greater. b. Include minimum of 20 percent solid screening matching the material of the primary building. The remainder may be solid evergreen planting, or wrought iron, dark vinyl coated chain link or similar materials.
- M.8 Any outside sales and display not located on a covered sidewalk must be located immediately adjacent to or connected to the primary structure.

  No outdoor sales and display may be located in any portion of a parking lot.
- 1.9 The Architectural Review Board (ARB) meeting for this case will be held on July 31, 2018 at 5:00 p.m.
- I.10 Staff has identified the aforementioned items necessary to continue the submittal process. Please make these revisions and corrections, and provide any additional information that is requested. Revisions for this case will be due on August 7, 2018. The Planning and Zoning Worksession for this case will be July 19, 2018, at 6:00 p.m. The Planning and Zoning Meeting will be August 14, 2018. A representative is required to attend all meetings.
- I.11If necessary the projected City Council meeting date for this case will be August 20, 2018.