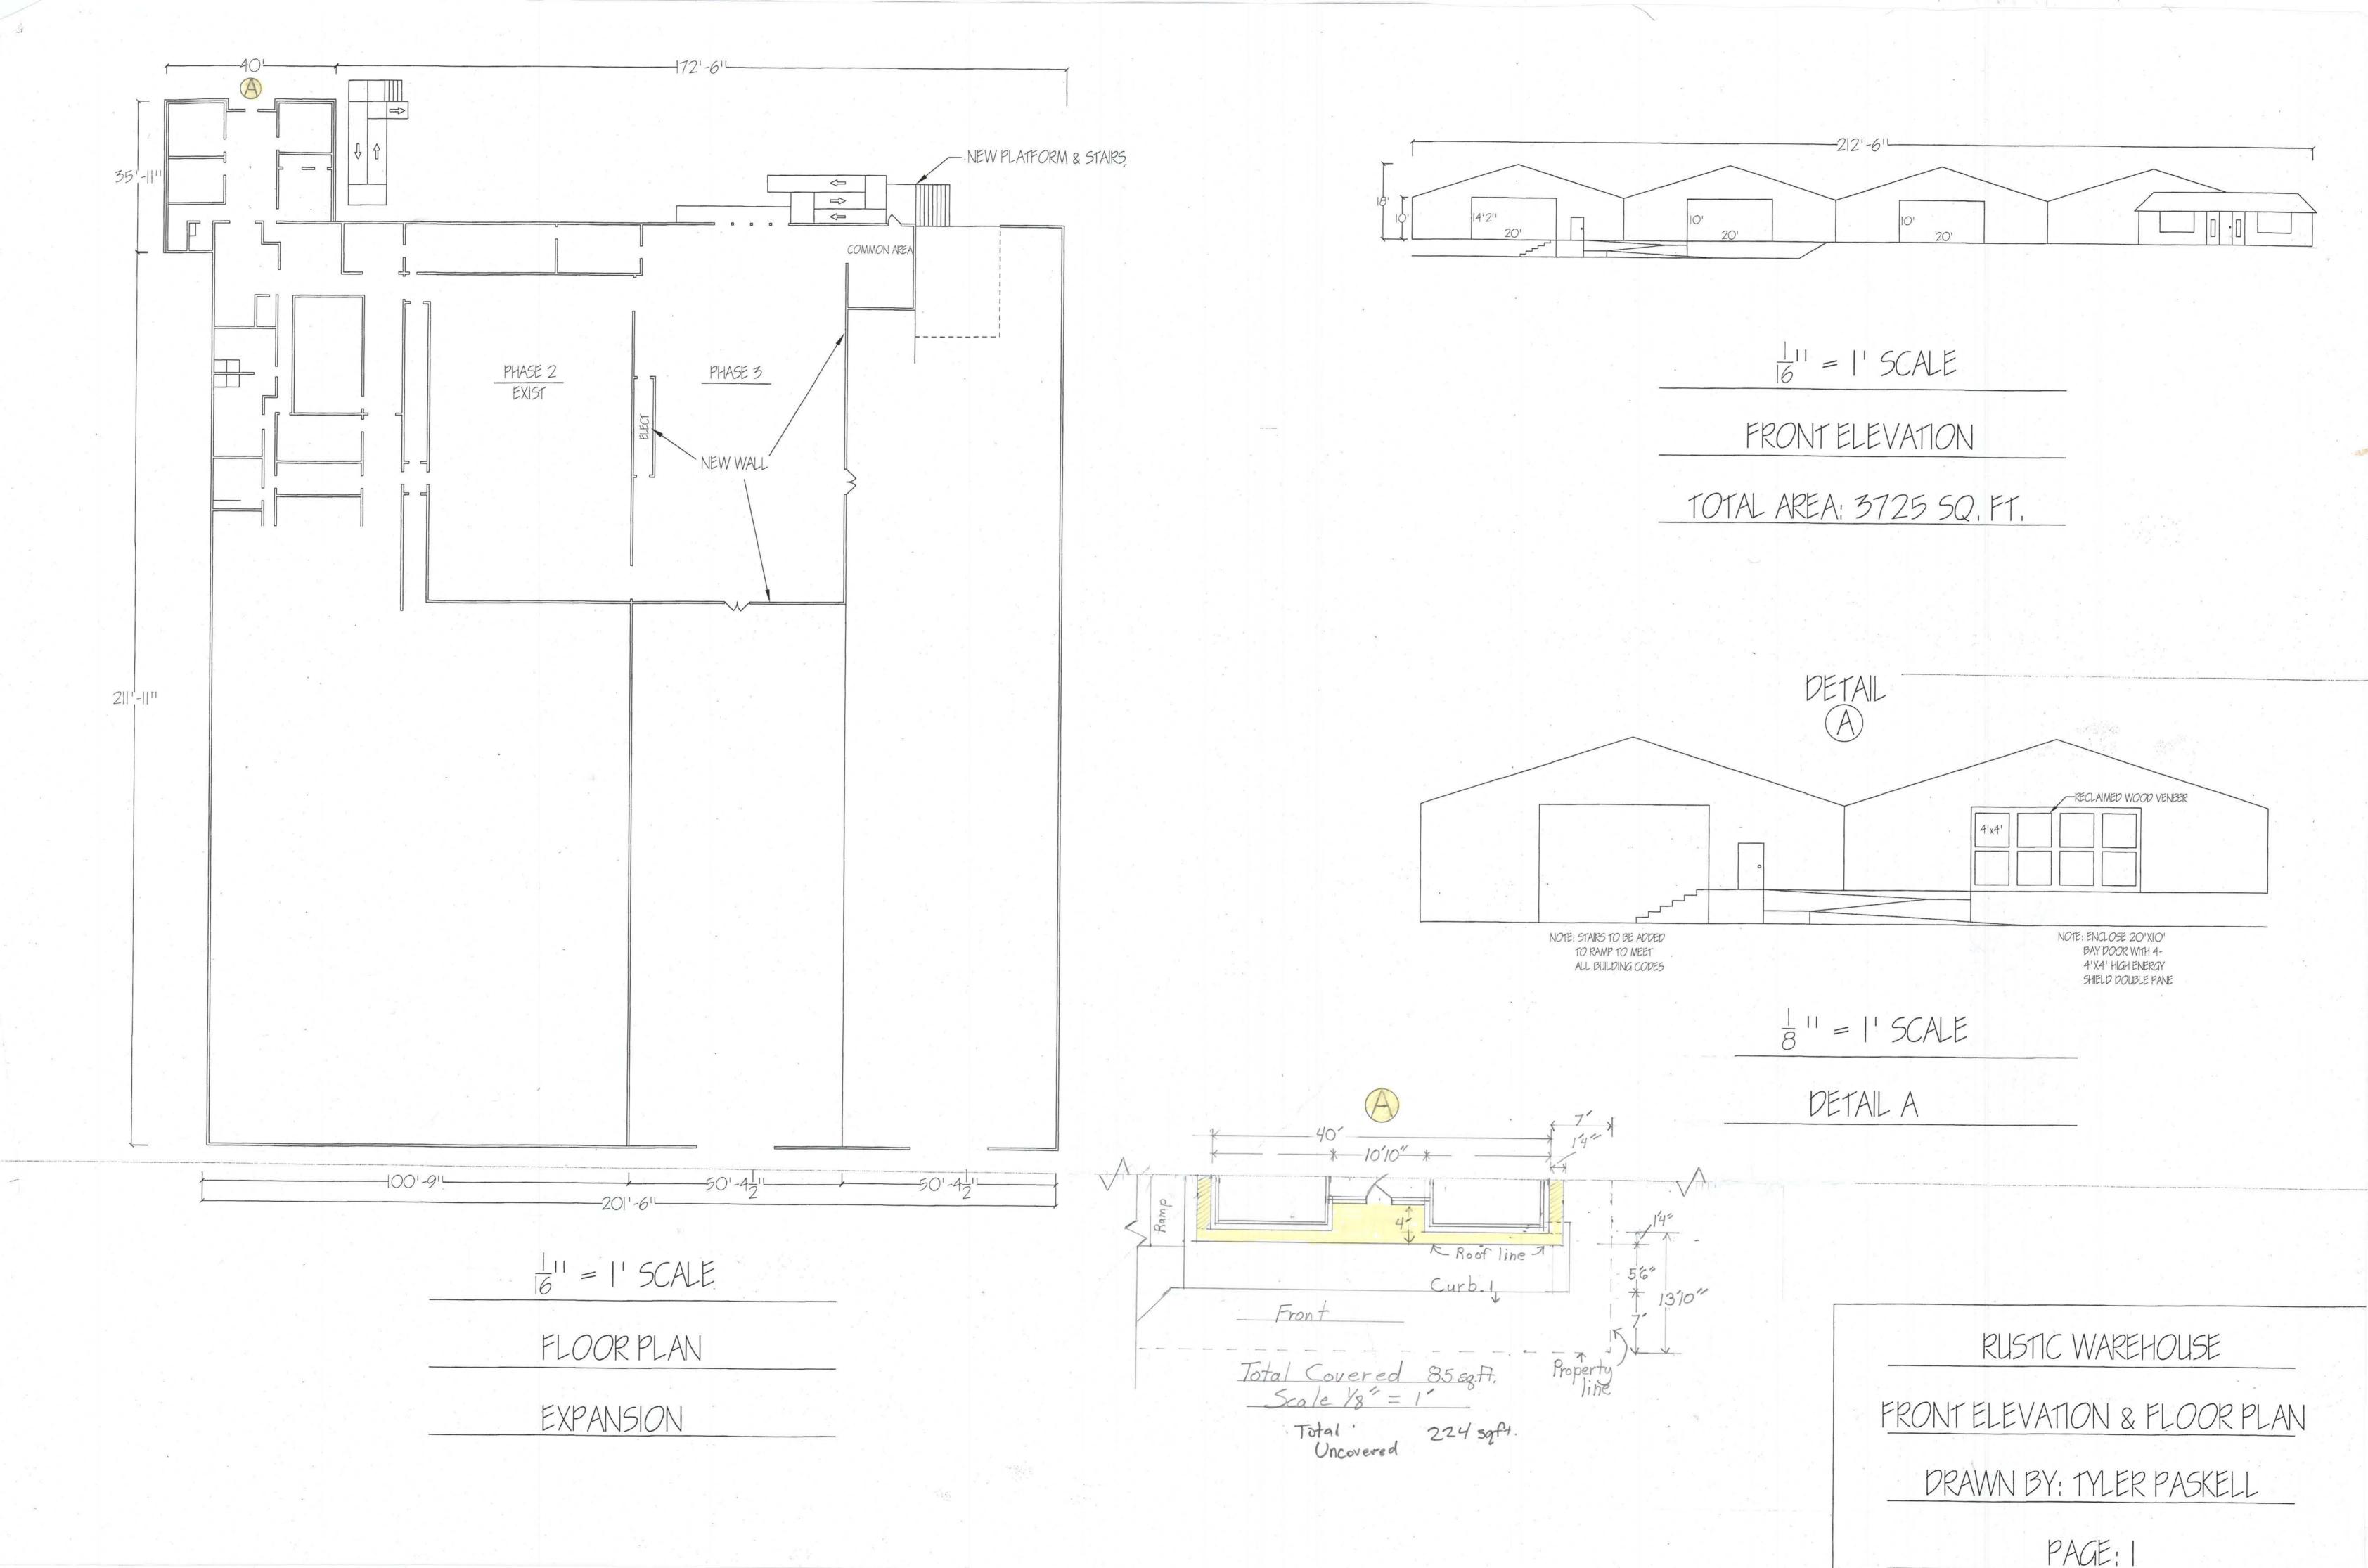

SP2018-022 Site Plan for Rustic Warehouse: Please address the following comments (M= Mandatory Comments; I = Informational Comments)

- I.1 This is a request by Matilyn Vivo of Rustic Warehouse for the approval of a site plan to allow for outside sales and display on a 1.9175-acre parcel of land identified as Tract 2 of the B. J. T. Lewis Survey, Abstract No. 255, City of Rockwall, Rockwall County, Texas, zoned Commercial (C) District, situated within the SH-205 Overlay (SH-205 OV) District, addressed as 1411 S. Goliad Street [SH-205], and take any action necessary.
- I.2 For questions or comments concerning this case please contact Korey Brooks in the Planning Department at (972) 772-6434 or email kbrooks@rockwall.com.

  M.3 For reference, include the case number (SP2018-022) in the lower right hand corner of all pages on future submittals.
- M.4 Outside storage requires a 5-foot passable sidewalk. Please show on site plan.
- M.5 Outdoor sales and displays are permitted only in areas designated on the site plan filed with the city.
- Outdoor sales and display may not exceed five percent of the adjacent building floor area. (Building area is defined as the entirely enclosed air conditioned portion of the primary building.)
- M.6 Outdoor sales and display may occupy up to 30 percent of a covered sidewalk that is located within 20 feet of the building. Such display shall not impede pedestrian use of the sidewalk and at least a six-foot passable distance shall be maintained.
- M.7 Any outside sales and display not located on a covered sidewalk must be screened from view of adjacent roadways, public areas and adjacent properties. Such screening must: a. Be a minimum of eight feet high or one foot taller than the materials being displayed, whichever is greater. b. Include minimum of 20 percent solid screening matching the material of the primary building. The remainder may be solid evergreen planting, or wrought iron, dark vinyl coated chain link or similar materials.
- M.8 Any outside sales and display not located on a covered sidewalk must be located immediately adjacent to or connected to the primary structure.

  No outdoor sales and display may be located in any portion of a parking lot.
- 1.9 The Architectural Review Board (ARB) meeting for this case will be held on July 31, 2018 at 5:00 p.m.
- I.10 Staff has identified the aforementioned items necessary to continue the submittal process. Please make these revisions and corrections, and provide any additional information that is requested. Revisions for this case will be due on August 7, 2018. The Planning and Zoning Worksession for this case will be July 19, 2018, at 6:00 p.m. The Planning and Zoning Meeting will be August 14, 2018. A representative is required to attend all meetings.
- I.11If necessary the projected City Council meeting date for this case will be August 20, 2018.