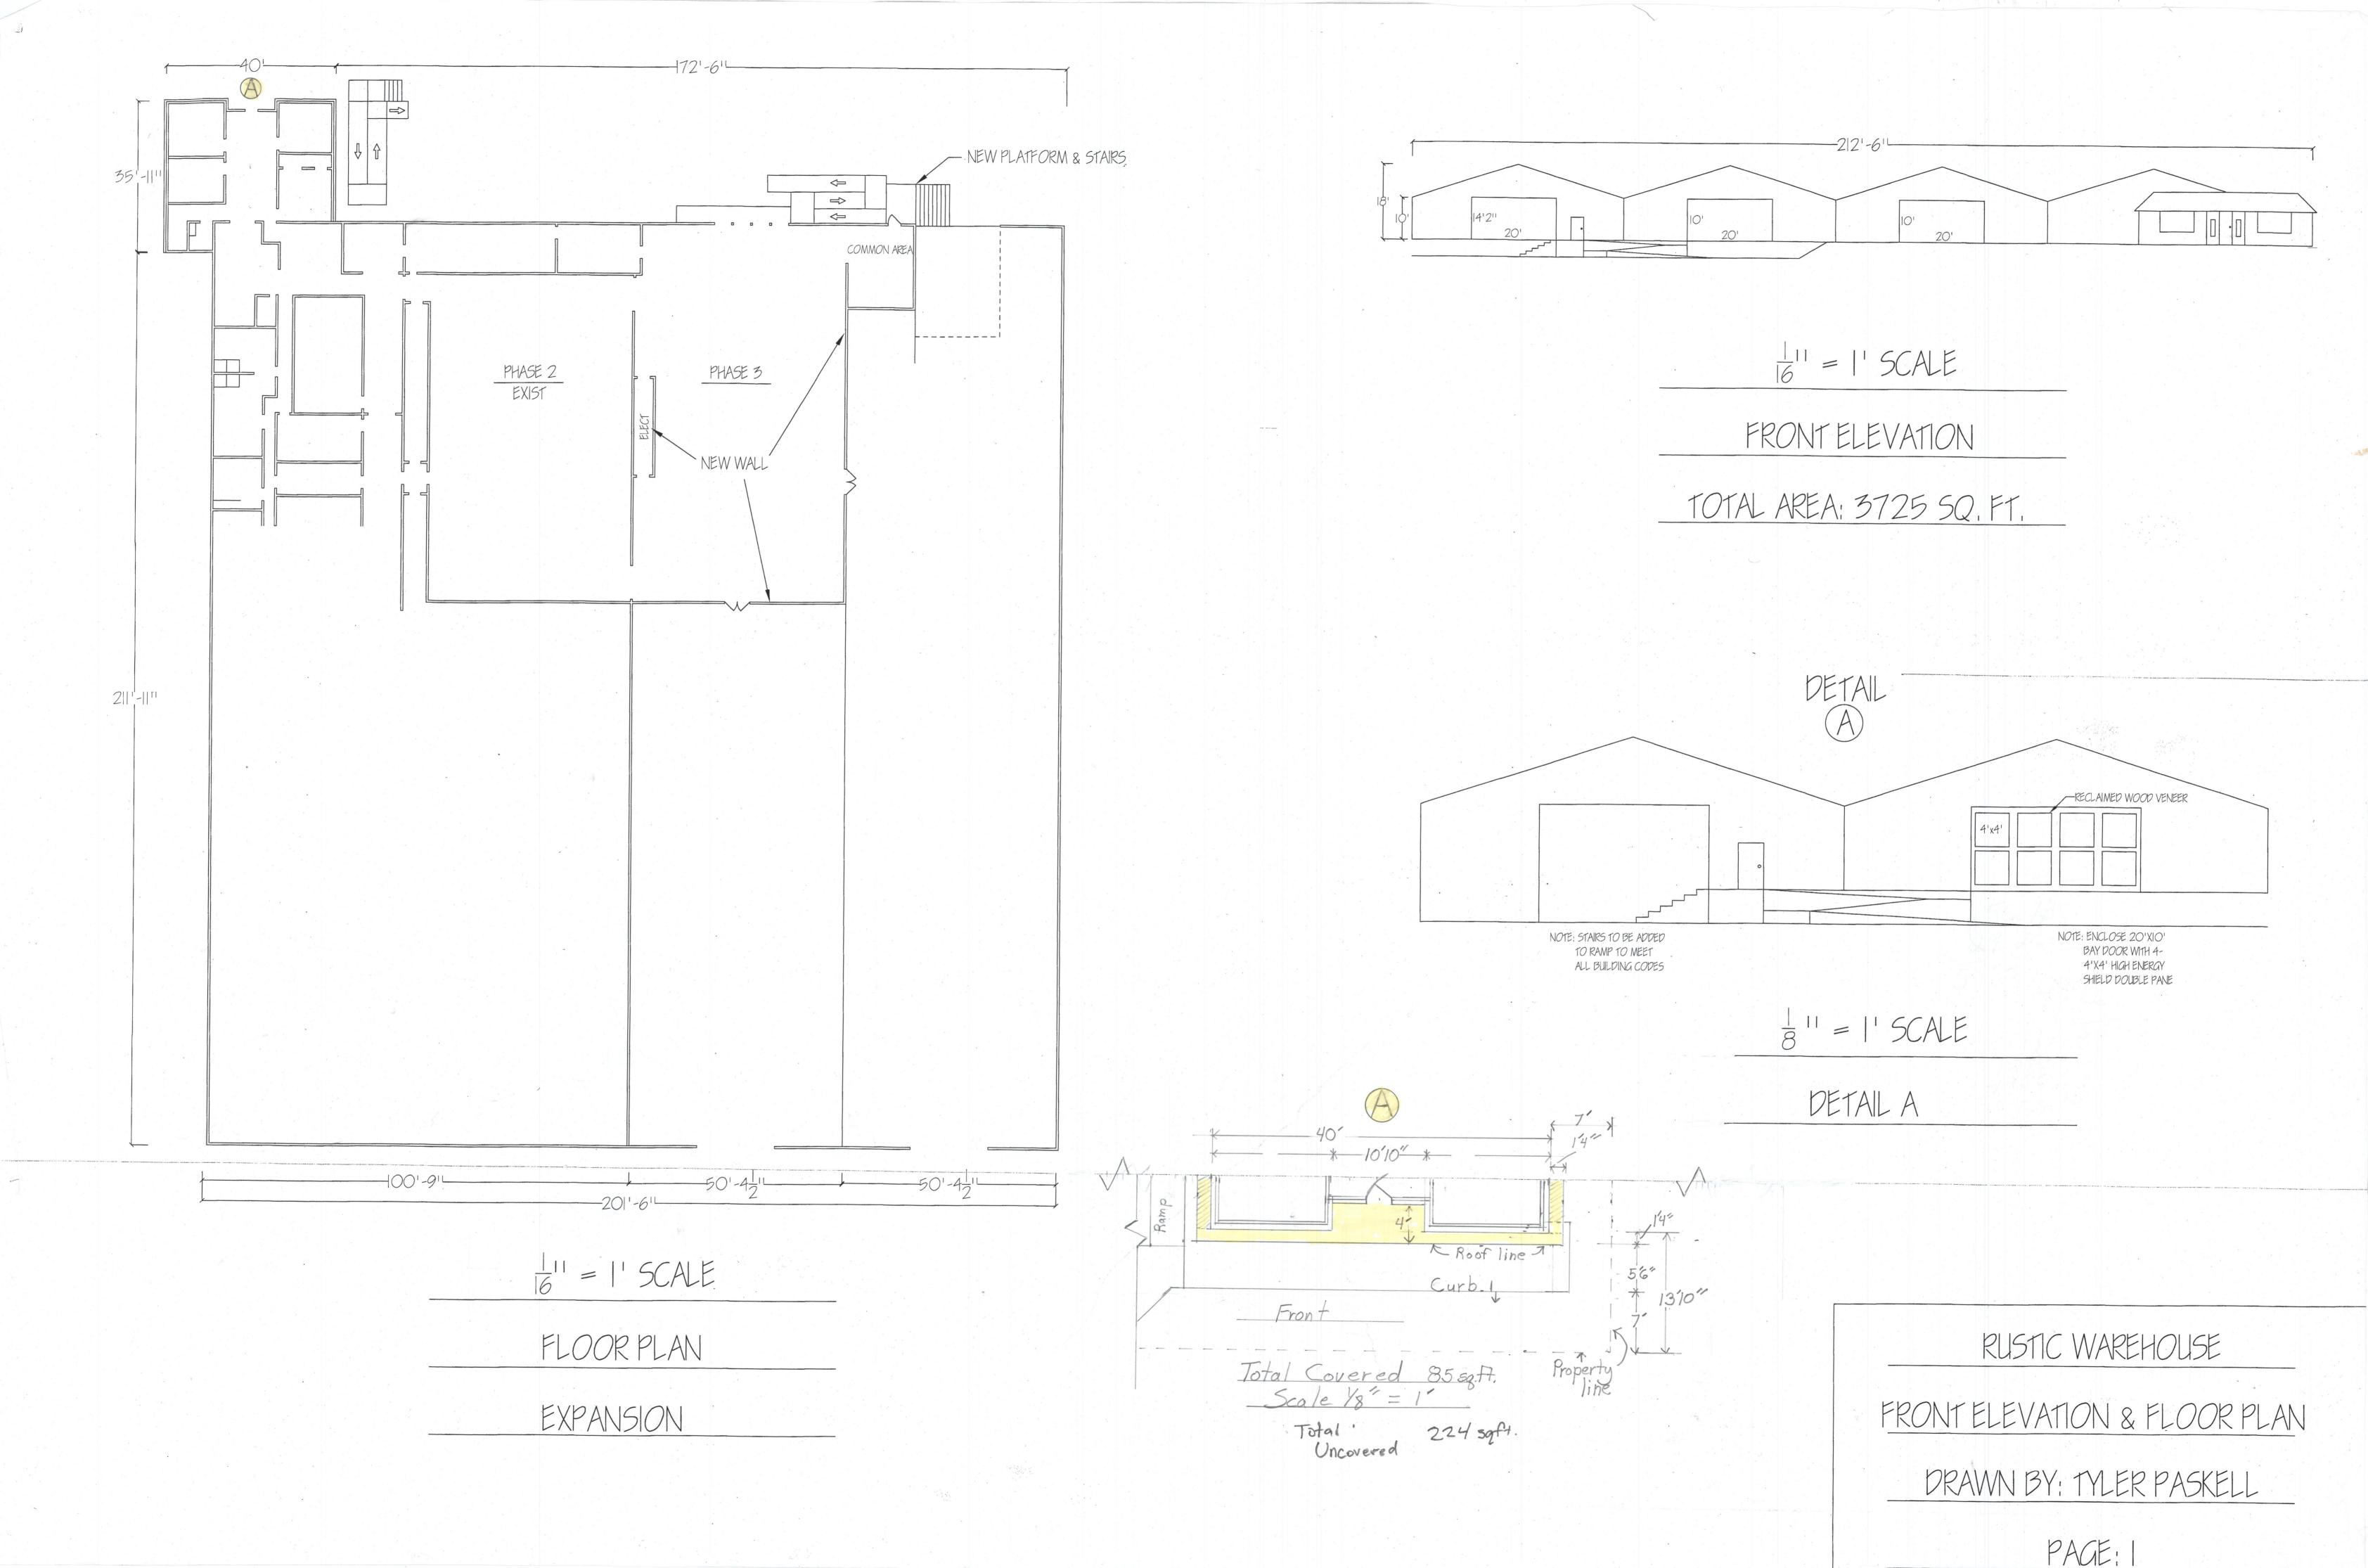

SP2018-022 Site Plan for Rustic Warehouse: Please address the following comments (M= Mandatory Comments; I = Informational Comments)

- I.1 This is a request by Matilyn Vivo of Rustic Warehouse for the approval of a site plan to allow for outside sales and display on a 1.9175-acre parcel of land identified as Tract 2 of the B. J. T. Lewis Survey, Abstract No. 255, City of Rockwall, Rockwall County, Texas, zoned Commercial (C) District, situated within the SH-205 Overlay (SH-205 OV) District, addressed as 1411 S. Goliad Street [SH-205], and take any action necessary.
- I.2 For questions or comments concerning this case please contact Korey Brooks in the Planning Department at (972) 772-6434 or email kbrooks@rockwall.com.

  M.3 For reference, include the case number (SP2018-022) in the lower right hand corner of all pages on future submittals.
- M.4 Outside storage requires a 5-foot passable sidewalk. Please show on site plan.
- M.5 Outdoor sales and displays are permitted only in areas designated on the site plan filed with the city.
- Outdoor sales and display may not exceed five percent of the adjacent building floor area. (Building area is defined as the entirely enclosed air conditioned portion of the primary building.)
- M.6 Outdoor sales and display may occupy up to 30 percent of a covered sidewalk that is located within 20 feet of the building. Such display shall not impede pedestrian use of the sidewalk and at least a six-foot passable distance shall be maintained.
- M.7 Any outside sales and display not located on a covered sidewalk must be screened from view of adjacent roadways, public areas and adjacent properties. Such screening must: a. Be a minimum of eight feet high or one foot taller than the materials being displayed, whichever is greater. b. Include minimum of 20 percent solid screening matching the material of the primary building. The remainder may be solid evergreen planting, or wrought iron, dark vinyl coated chain link or similar materials.
- M.8 Any outside sales and display not located on a covered sidewalk must be located immediately adjacent to or connected to the primary structure.

  No outdoor sales and display may be located in any portion of a parking lot.
- 1.9 The Architectural Review Board (ARB) meeting for this case will be held on July 31, 2018 at 5:00 p.m.
- I.10 Staff has identified the aforementioned items necessary to continue the submittal process. Please make these revisions and corrections, and provide any additional information that is requested. Revisions for this case will be due on August 7, 2018. The Planning and Zoning Worksession for this case will be July 19, 2018, at 6:00 p.m. The Planning and Zoning Meeting will be August 14, 2018. A representative is required to attend all meetings.
- I.11If necessary the projected City Council meeting date for this case will be August 20, 2018.