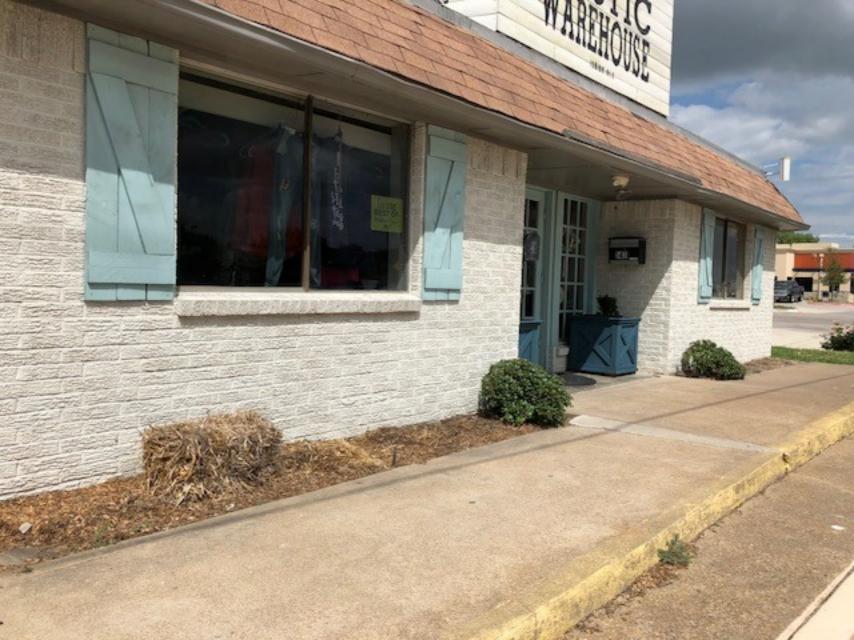

SP2018-022 Site Plan for Rustic Warehouse: Please address the following comments (M= Mandatory Comments; I = Informational Comments)

- I.1 This is a request by Matilyn Vivo of Rustic Warehouse for the approval of a site plan to allow for outside sales and display on a 1.9175-acre parcel of land identified as Tract 2 of the B. J. T. Lewis Survey, Abstract No. 255, City of Rockwall, Rockwall County, Texas, zoned Commercial (C) District, situated within the SH-205 Overlay (SH-205 OV) District, addressed as 1411 S. Goliad Street [SH-205], and take any action necessary.
- I.2 For questions or comments concerning this case please contact Korey Brooks in the Planning Department at (972) 772-6434 or email kbrooks@rockwall.com.