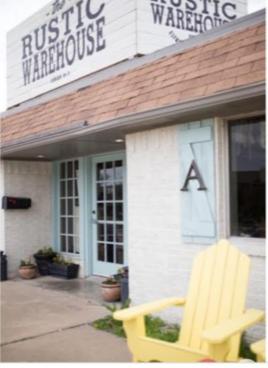

**Project Number:** 

SP2018-022

**Project Name:** 

**Rustic Warehouse** 

**Project Type:** 

SITE PLAN

**Applicant Name:** 

[APPLICANT]

Owner Name:

T-ROCK, LP

**Project Description:** 

August 31, 2018

Mattie Vivo 1692 Chesterwood Drive Rockwall, TX 75032

RE: SITE PLAN (SP2018-022), Rustic Warehouse

Dear Applicant:

This letter serves to notify you that the above referenced case that you submitted before the City of Rockwall was denied by the City Council on 08/20/2018. The following is a record of all recommendations, voting records:

SP2018-022 Site Plan for Rustic Warehouse: Please address the following comments (M= Mandatory Comments; I = Informational Comments)

- I.1 This is a request by Matilyn Vivo of Rustic Warehouse for the approval of a site plan to allow for outside sales and display on a 1.9175-acre parcel of land identified as Tract 2 of the B. J. T. Lewis Survey, Abstract No. 255, City of Rockwall, Rockwall County, Texas, zoned Commercial (C) District, situated within the SH-205 Overlay (SH-205 OV) District, addressed as 1411 S. Goliad Street [SH-205], and take any action necessary.
- I.2 For questions or comments concerning this case please contact Korey Brooks in the Planning Department at (972) 772-6434 or email kbrooks@rockwall.com.