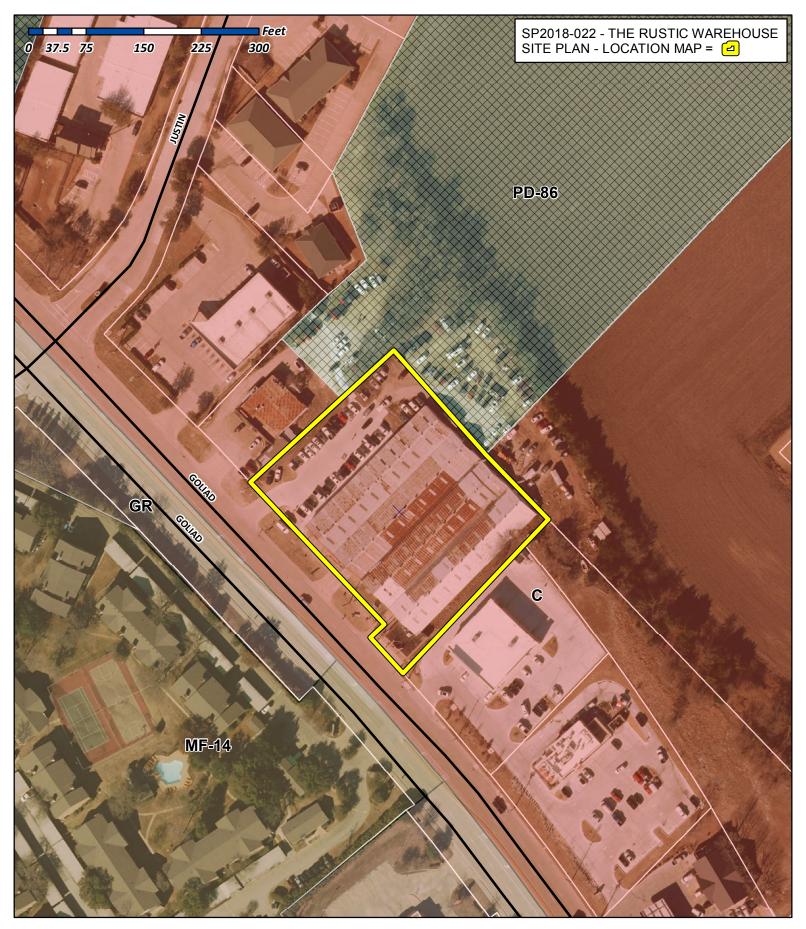

SP2018-022 Site Plan for Rustic Warehouse: Please address the following comments (M= Mandatory Comments; I = Informational Comments)

- I.1 This is a request by Matilyn Vivo of Rustic Warehouse for the approval of a site plan to allow for outside sales and display on a 1.9175-acre parcel of land identified as Tract 2 of the B. J. T. Lewis Survey, Abstract No. 255, City of Rockwall, Rockwall County, Texas, zoned Commercial (C) District, situated within the SH-205 Overlay (SH-205 OV) District, addressed as 1411 S. Goliad Street [SH-205], and take any action necessary.
- I.2 For questions or comments concerning this case please contact Korey Brooks in the Planning Department at (972) 772-6434 or email kbrooks@rockwall.com.