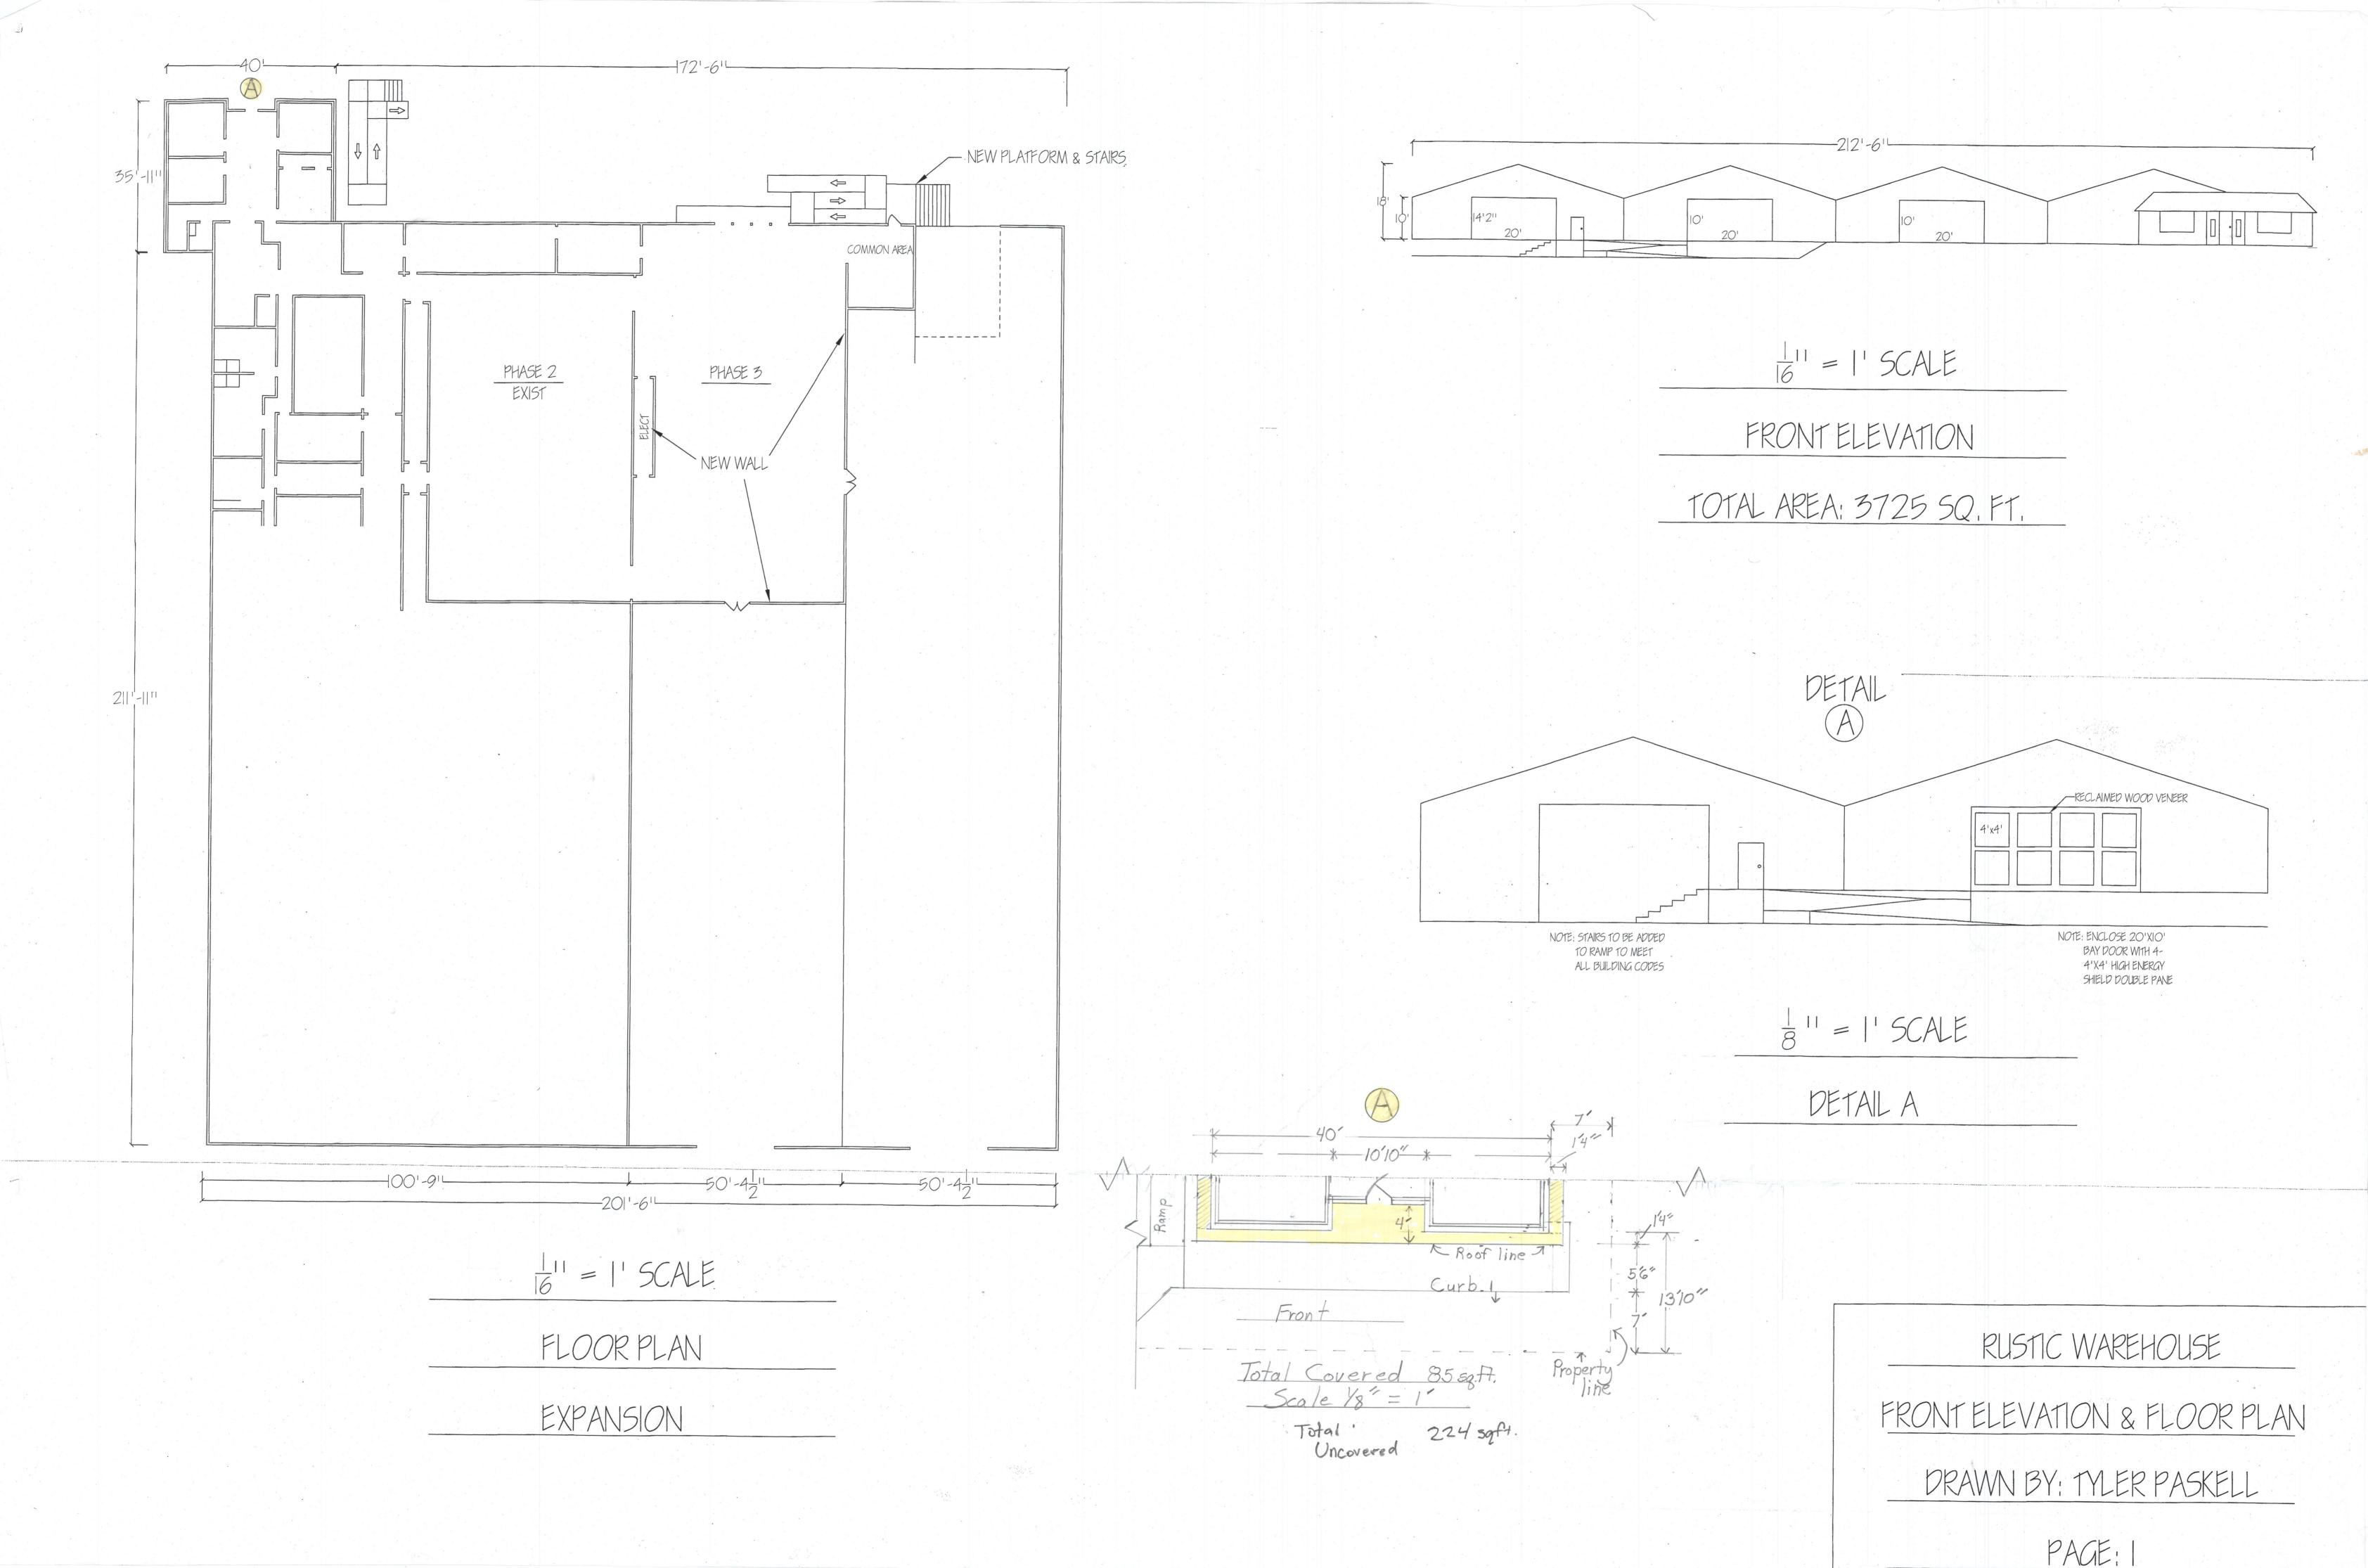

**Project Number:** 

SP2018-022

**Project Name:** 

**Rustic Warehouse** 

**Project Type:** 

SITE PLAN

**Applicant Name:** 

[APPLICANT]

Owner Name:

T-ROCK, LP

**Project Description:** 

August 31, 2018

Mattie Vivo 1692 Chesterwood Drive Rockwall, TX 75032

RE: SITE PLAN (SP2018-022), Rustic Warehouse

Dear Applicant:

This letter serves to notify you that the above referenced case that you submitted before the City of Rockwall was denied by the City Council on 08/20/2018. The following is a record of all recommendations, voting records: