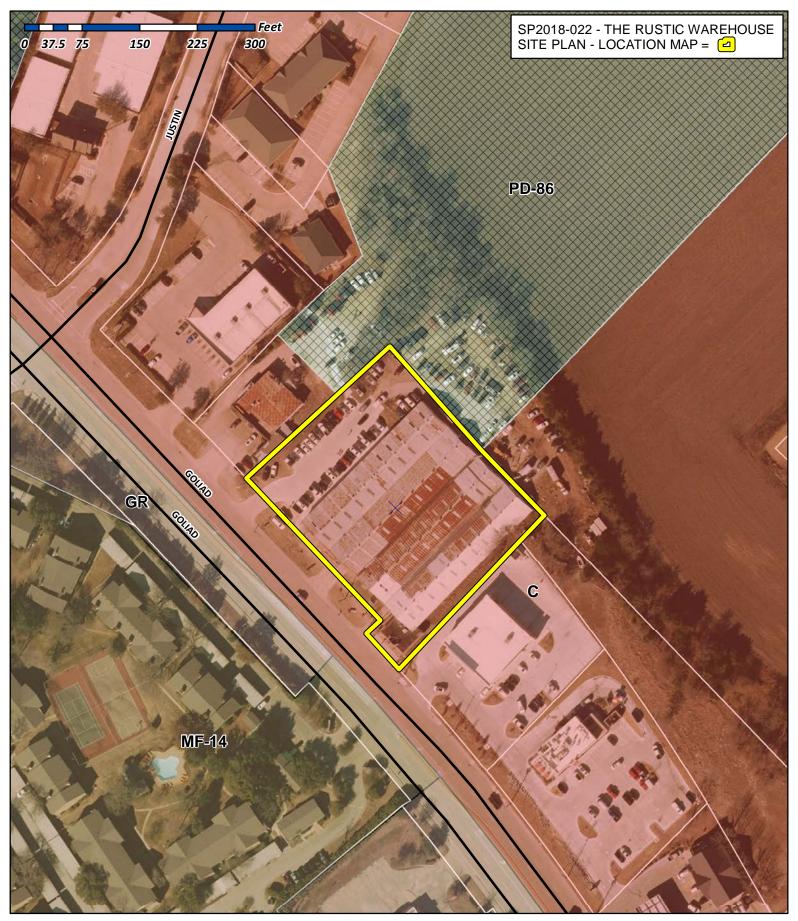

SP2018-022 Site Plan for Rustic Warehouse: Please address the following comments (M= Mandatory Comments; I = Informational Comments)

- I.1 This is a request by Matilyn Vivo of Rustic Warehouse for the approval of a site plan to allow for outside sales and display on a 1.9175-acre parcel of land identified as Tract 2 of the B. J. T. Lewis Survey, Abstract No. 255, City of Rockwall, Rockwall County, Texas, zoned Commercial (C) District, situated within the SH-205 Overlay (SH-205 OV) District, addressed as 1411 S. Goliad Street [SH-205], and take any action necessary.
- I.2 For questions or comments concerning this case please contact Korey Brooks in the Planning Department at (972) 772-6434 or email kbrooks@rockwall.com.