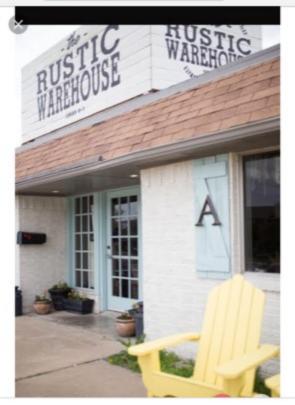

**Project Number:** 

SP2018-022

**Project Name:** 

**Rustic Warehouse** 

**Project Type:** 

SITE PLAN

**Applicant Name:** 

[APPLICANT]

Owner Name:

T-ROCK, LP

**Project Description:** 

August 31, 2018

Mattie Vivo 1692 Chesterwood Drive Rockwall, TX 75032

RE: SITE PLAN (SP2018-022), Rustic Warehouse

Dear Applicant:

This letter serves to notify you that the above referenced case that you submitted before the City of Rockwall was denied by the City Council on 08/20/2018. The following is a record of all recommendations, voting records:

SP2018-022 Site Plan for Rustic Warehouse: Please address the following comments (M= Mandatory Comments; I = Informational Comments)

- I.1 This is a request by Matilyn Vivo of Rustic Warehouse for the approval of a site plan to allow for outside sales and display on a 1.9175-acre parcel of land identified as Tract 2 of the B. J. T. Lewis Survey, Abstract No. 255, City of Rockwall, Rockwall County, Texas, zoned Commercial (C) District, situated within the SH-205 Overlay (SH-205 OV) District, addressed as 1411 S. Goliad Street [SH-205], and take any action necessary.
- I.2 For questions or comments concerning this case please contact Korey Brooks in the Planning Department at (972) 772-6434 or email kbrooks@rockwall.com.