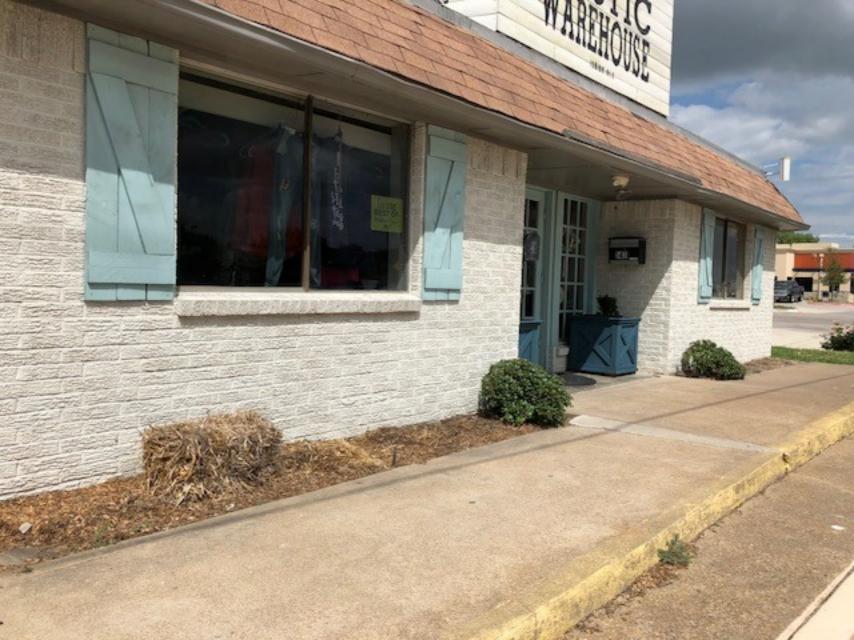

**Project Number:** 

SP2018-022

**Project Name:** 

**Rustic Warehouse** 

**Project Type:** 

SITE PLAN

**Applicant Name:** 

[APPLICANT]

Owner Name:

T-ROCK, LP

**Project Description:** 

August 31, 2018

Mattie Vivo 1692 Chesterwood Drive Rockwall, TX 75032

RE: SITE PLAN (SP2018-022), Rustic Warehouse

Dear Applicant:

This letter serves to notify you that the above referenced case that you submitted before the City of Rockwall was denied by the City Council on 08/20/2018. The following is a record of all recommendations, voting records:

SP2018-022 Site Plan for Rustic Warehouse: Please address the following comments (M= Mandatory Comments; I = Informational Comments)

- I.1 This is a request by Matilyn Vivo of Rustic Warehouse for the approval of a site plan to allow for outside sales and display on a 1.9175-acre parcel of land identified as Tract 2 of the B. J. T. Lewis Survey, Abstract No. 255, City of Rockwall, Rockwall County, Texas, zoned Commercial (C) District, situated within the SH-205 Overlay (SH-205 OV) District, addressed as 1411 S. Goliad Street [SH-205], and take any action necessary.
- I.2 For questions or comments concerning this case please contact Korey Brooks in the Planning Department at (972) 772-6434 or email kbrooks@rockwall.com.