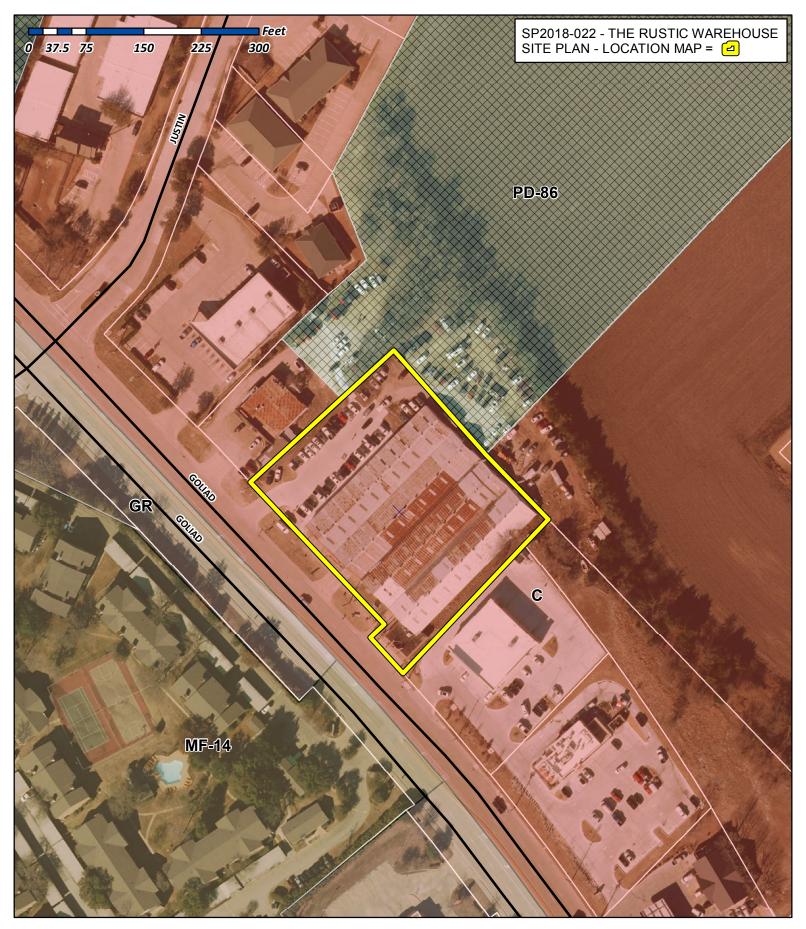

**Project Number:** 

SP2018-022

**Project Name:** 

**Rustic Warehouse** 

**Project Type:** 

SITE PLAN

**Applicant Name:** 

[APPLICANT]

SP2018-022 Site Plan for Rustic Warehouse: Please address the following comments (M= Mandatory Comments; I = Informational Comments)

- I.1 This is a request by Matilyn Vivo of Rustic Warehouse for the approval of a site plan to allow for outside sales and display on a 1.9175-acre parcel of land identified as Tract 2 of the B. J. T. Lewis Survey, Abstract No. 255, City of Rockwall, Rockwall County, Texas, zoned Commercial (C) District, situated within the SH-205 Overlay (SH-205 OV) District, addressed as 1411 S. Goliad Street [SH-205], and take any action necessary.
- I.2 For questions or comments concerning this case please contact Korey Brooks in the Planning Department at (972) 772-6434 or email kbrooks@rockwall.com.