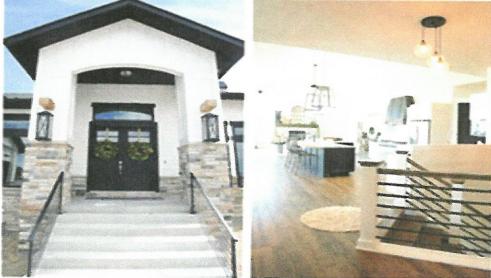

**FROM:** Korey Brooks

**DATE:** May 29, 2018

SUBJECT: SP2018-0015; Rustic Warehouse

The applicant has submitted a request to make modifications to the façade of an existing retail building *[i.e. Rustic Warehouse]*. The applicant is proposing to replace the roll-ups door with architectural glass roll-up doors. Additionally, the applicant is proposing to add a stone wainscot to the building façade and build a wooden ramp and deck. Since this is a modification of the exterior façade, staff felt it necessary to bring the changes to the Architectural Review Board (ARB) to review the proposed modifications and determine if the changes any additional approvals. Staff should note that the addition of stone to the building façade will bring the building closer to conformance with the requirements of the Unified Development Code (UDC). The applicant has provide examples of the proposed deck, ramp, and wooden door along with an example of the proposed stone.