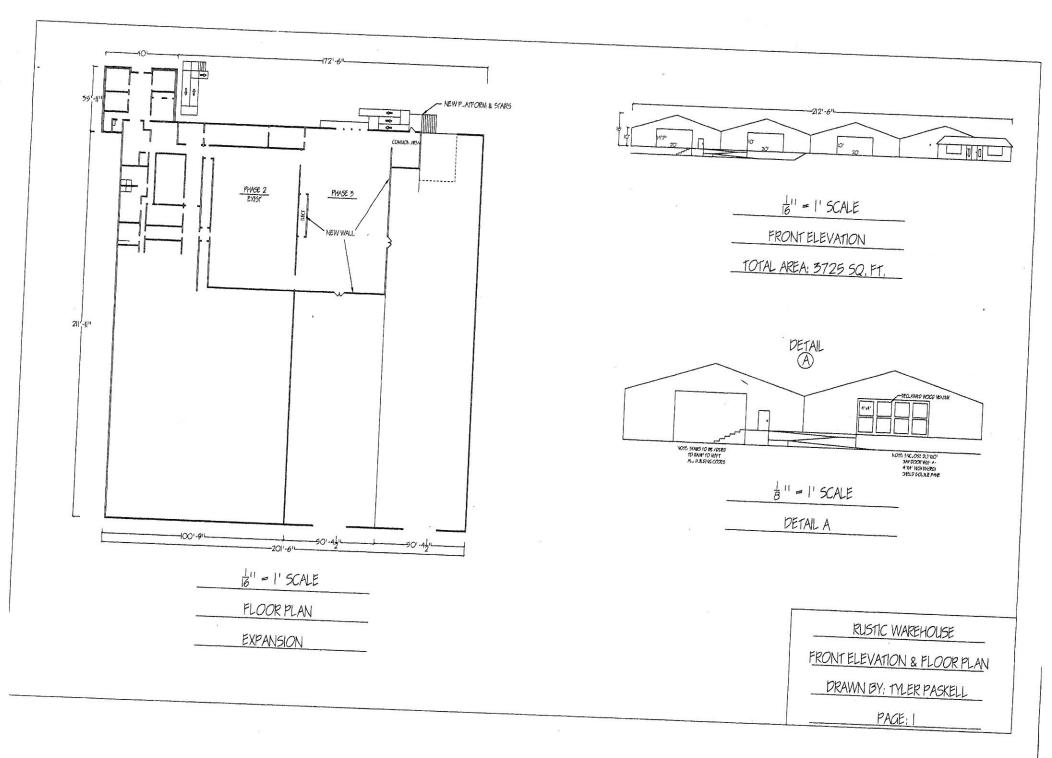

**FROM:** Korey Brooks

**DATE:** May 29, 2018

SUBJECT: SP2018-0015; Rustic Warehouse

The applicant has submitted a request to make modifications to the façade of an existing retail building *[i.e. Rustic Warehouse]*. The applicant is proposing to replace the roll-ups door with architectural glass roll-up doors. Additionally, the applicant is proposing to add a stone wainscot to the building façade and build a wooden ramp and deck. Since this is a modification of the exterior façade, staff felt it necessary to bring the changes to the Architectural Review Board (ARB) to review the proposed modifications and determine if the changes any additional approvals. Staff should note that the addition of stone to the building façade will bring the building closer to conformance with the requirements of the Unified Development Code (UDC). The applicant has provide examples of the proposed deck, ramp, and wooden door along with an example of the proposed stone.