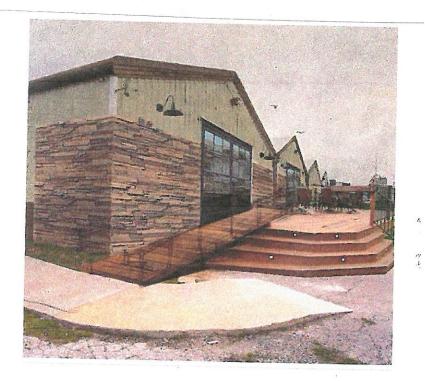

**FROM:** Korey Brooks

**DATE:** May 29, 2018

SUBJECT: SP2018-0015; Rustic Warehouse

The applicant has submitted a request to make modifications to the façade of an existing retail building *[i.e. Rustic Warehouse]*. The applicant is proposing to replace the roll-ups door with architectural glass roll-up doors. Additionally, the applicant is proposing to add a stone wainscot to the building façade and build a wooden ramp and deck. Since this is a modification of the exterior façade, staff felt it necessary to bring the changes to the Architectural Review Board (ARB) to review the proposed modifications and determine if the changes any additional approvals. Staff should note that the addition of stone to the building façade will bring the building closer to conformance with the requirements of the Unified Development Code (UDC). The applicant has provide examples of the proposed deck, ramp, and wooden door along with an example of the proposed stone.