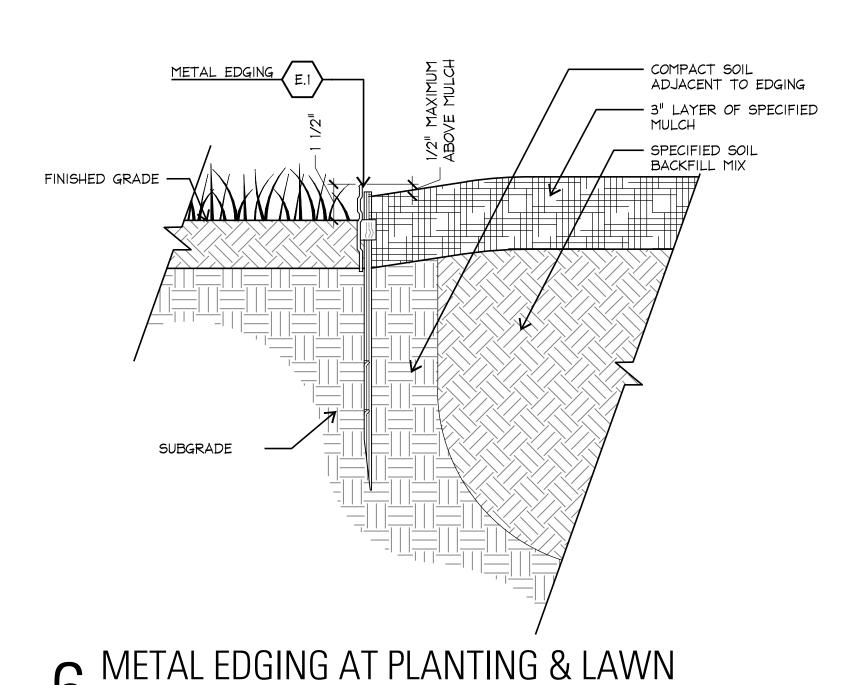

| MATERIALS SCHEDULE |                                                                                                                |         |              |                                                                                              |                                                                                                    |  |  |
|--------------------|----------------------------------------------------------------------------------------------------------------|---------|--------------|----------------------------------------------------------------------------------------------|----------------------------------------------------------------------------------------------------|--|--|
|                    | DESCRIPTION                                                                                                    | COLOR   | FINISH       | CONTACT                                                                                      | REMARKS                                                                                            |  |  |
| CONC               | RETE                                                                                                           |         |              |                                                                                              |                                                                                                    |  |  |
| (C.1)              | STANDARD GRAY<br>CONCRETE                                                                                      | GRAY    | MEDIUM BROOM |                                                                                              |                                                                                                    |  |  |
| EDGIN              | G                                                                                                              |         |              |                                                                                              |                                                                                                    |  |  |
| (E.I)              | 3/6"X 4" STEEL EDGING                                                                                          | BLACK   | POWDERCOAT   | COMPANY: J.D. RUSSELL<br>CONTACT: 270.826.7008                                               | OR APPROVED EQUAL                                                                                  |  |  |
| LIGHT              | ING                                                                                                            |         |              |                                                                                              |                                                                                                    |  |  |
| (L.1)              | MONUMENT SIGN LIGHT<br>BY BK LIGHTING<br>YOSEMITE SERIES HP2<br>METAL HALIDE (T6)<br>W/CS CUT OFF              | NATURAL | NATURAL      | COMPANY: ARCHITECTURAL<br>LIGHTING ASSOCIATES<br>CONTACT: BILL GALVIN<br>PHONE: 214.658.9000 | REF. MEP FOR POWER REQ. INSTALL PER SPEC'S, DETAIL AND MAN. RECOMMENDATIONS LOCATE PER SITE LAYOUT |  |  |
| STON               | E                                                                                                              | -1      |              |                                                                                              |                                                                                                    |  |  |
| <b>S.1</b>         | LEUDERS LIMESTONE QUARRY BLOCK 12" THK X 3'-0" X 4'-0" - 8'-0" RANGE AND 24" THK X 3'-0" X 4'-0" - 8'-0" RANGE | NATURAL | NATURAL      | COMPANY: MEZGER ENTREPRISES CONTACT: CLINT HART: 214.998.1067                                | REF. 1/LS 3.01                                                                                     |  |  |