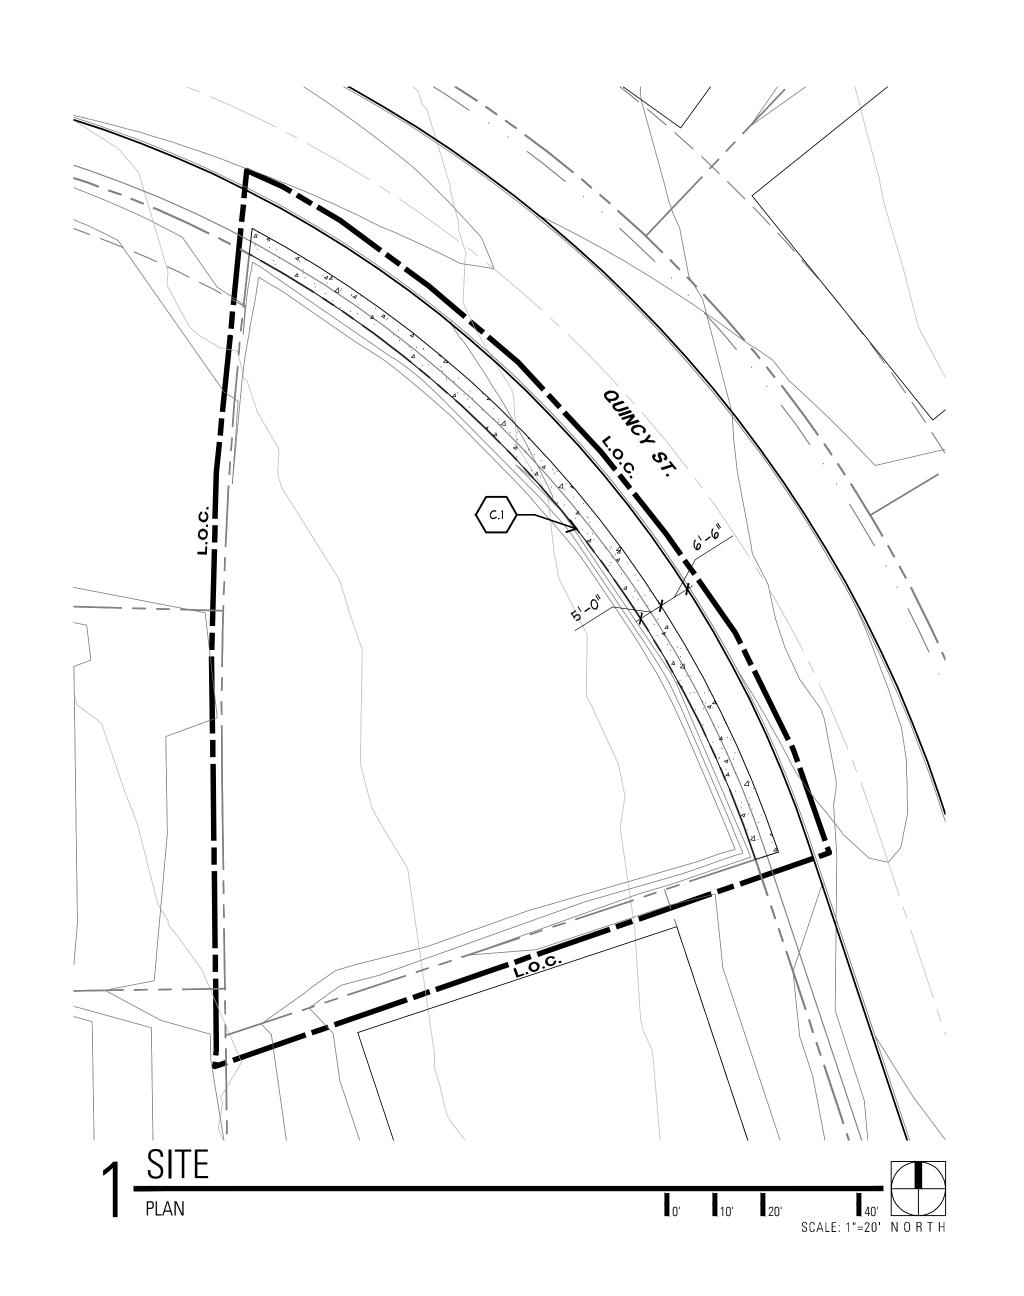

SCALE: 1"=20' N O R T H

Sheet Number: LS 1.03

Project:

SOMERSET PARK

ARCADIA REALTY

ROCKWALL, TEXAS

Project Number:

Date Issued: AUGUST 12, 2016

Revisions:

Sheet Title: SITEWORK

Sheet Number:

1 SITE PLAN

SITE

PLAN

O' 10' 20' 140' NORTH

Landscape Architects