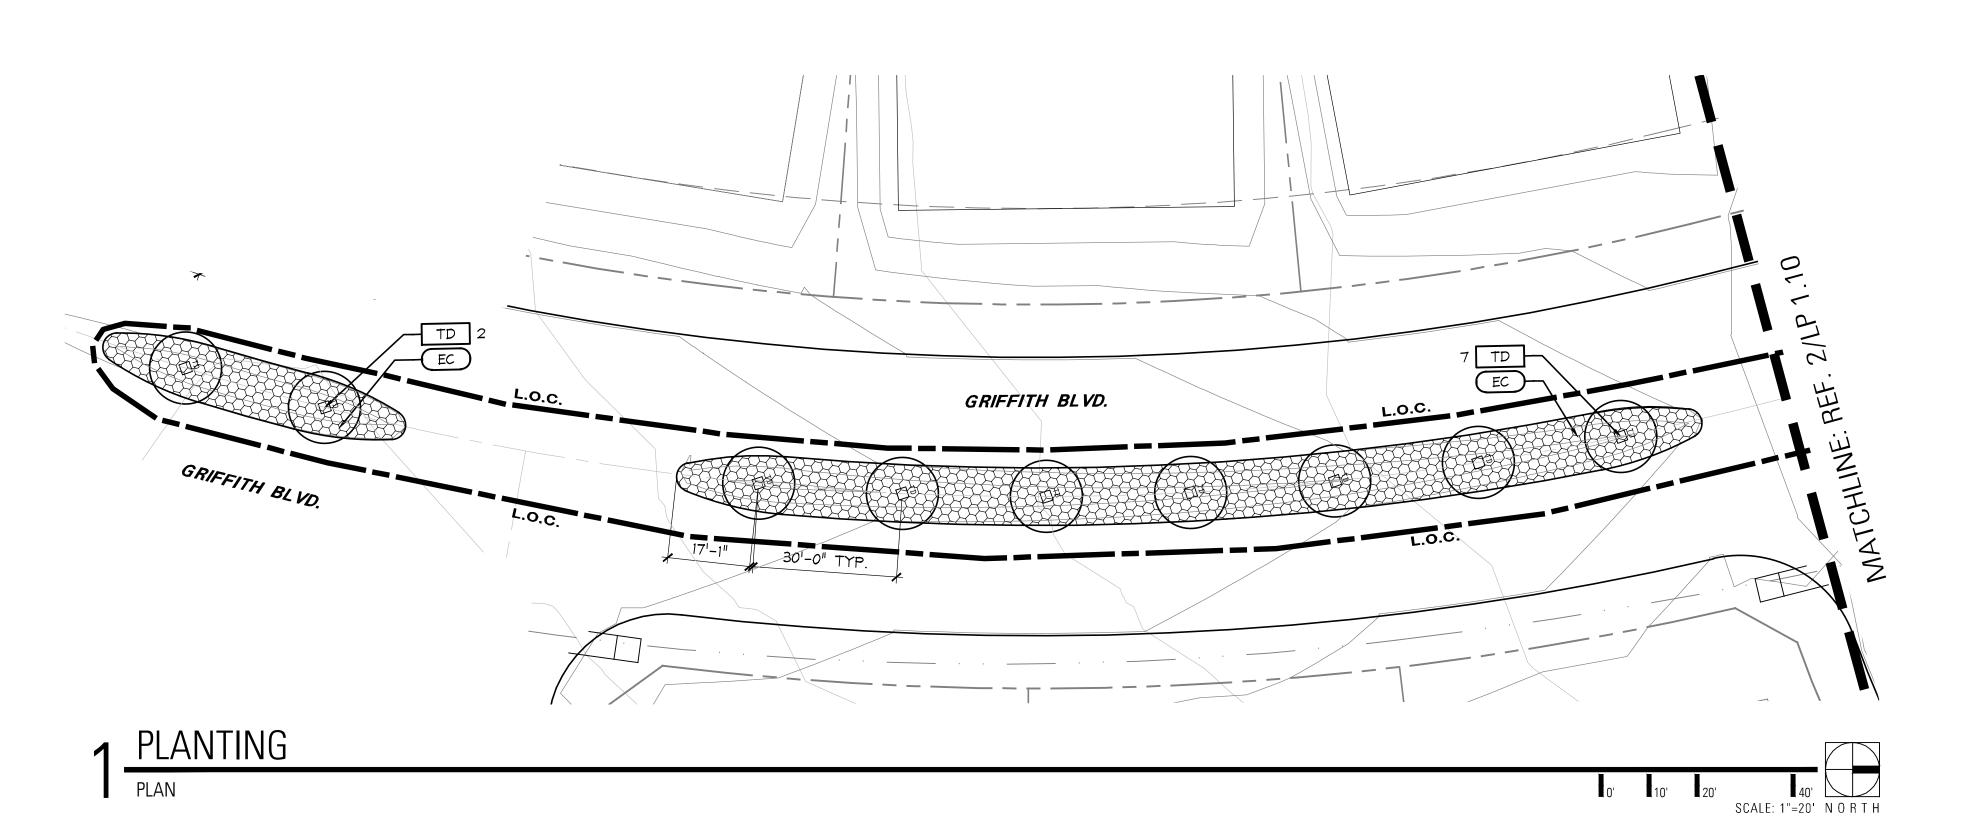

Landscape Architects 1306 May Street, Fort Worth, Texas

REF

1ATCHLINE:

SOMERSET PARK

ARCADIA REALTY

ROCKWALL, TEXAS

Project Number:

Date Issued: AUGUST 12, 2016

Revisions:

Sheet Title:
PLANTING PLAN

Sheet Number:

■40' SCALE: 1"=20' N O R T H

SOMERSET PARK

ARCADIA REALTY

ROCKWALL, TEXAS

Project Number: