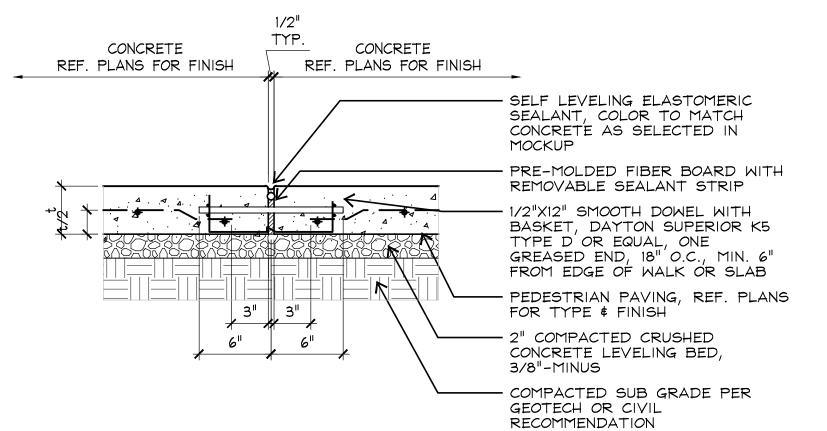

Project Number: D13615

Date Issued: AUGUST 12, 2016

Revisions:

Sheet Title: SITEWORK

Sheet Number:

CONTROL JOINT

ION SCALE: 1-1/2"=1'-0"

3 EXPANSION JOINT SECTION

SCALE: 1-1/2"=1'-0"

2 COLD JOINT SECTION

ECTION SCALE: 1-1/2"=1'-0"

CONCRETE WALK OR SLAB

SECTION SCALE: 1"=1'-0"

7 PLANTING AT BACK OF CURB

SCALE: 1"=1'-0"

6 CONCRETE AT BACK OF CURB