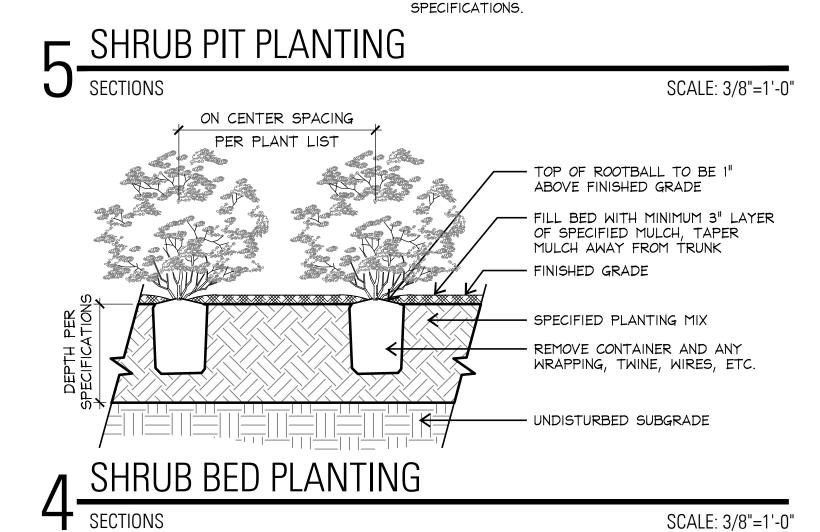

Designed: EG,JD,JM

Date Issued: AUGUST 12, 2016

Revisions:

Sheet Title:
PLANTING PLAN

Sheet Number:

**PLAN** SCALE: 3"=1'-0" TOP OF ROOTBALL TO BE 1" ABOVE FINISHED GRADE. PLACE ROOTBALL ON COMPACTED SPECIFIED PLANTING MIX B" LAYER OF SPECIFIED MULCH, TAPER MULCH AWAY FROM TRUNK 3" HIGH WATER RETENTION BASIN - FINISHED GRADE SPECIFIED SOIL BACKFILL MIX REMOVE CONTAINER - UNDISTURBED SUBGRADE REFERENCE TECHNICAL SPECIFICATION SECTION "LANDSCAPE PLANTING" FOR ADDITIONAL REQUIREMENTS TWO TIMES SHRUB PIT INSTALLATION IN PLANTING BEDS ROOTBALL WIDTH TO BE USED ONLY IF SPECIFIED IN TECHINAL