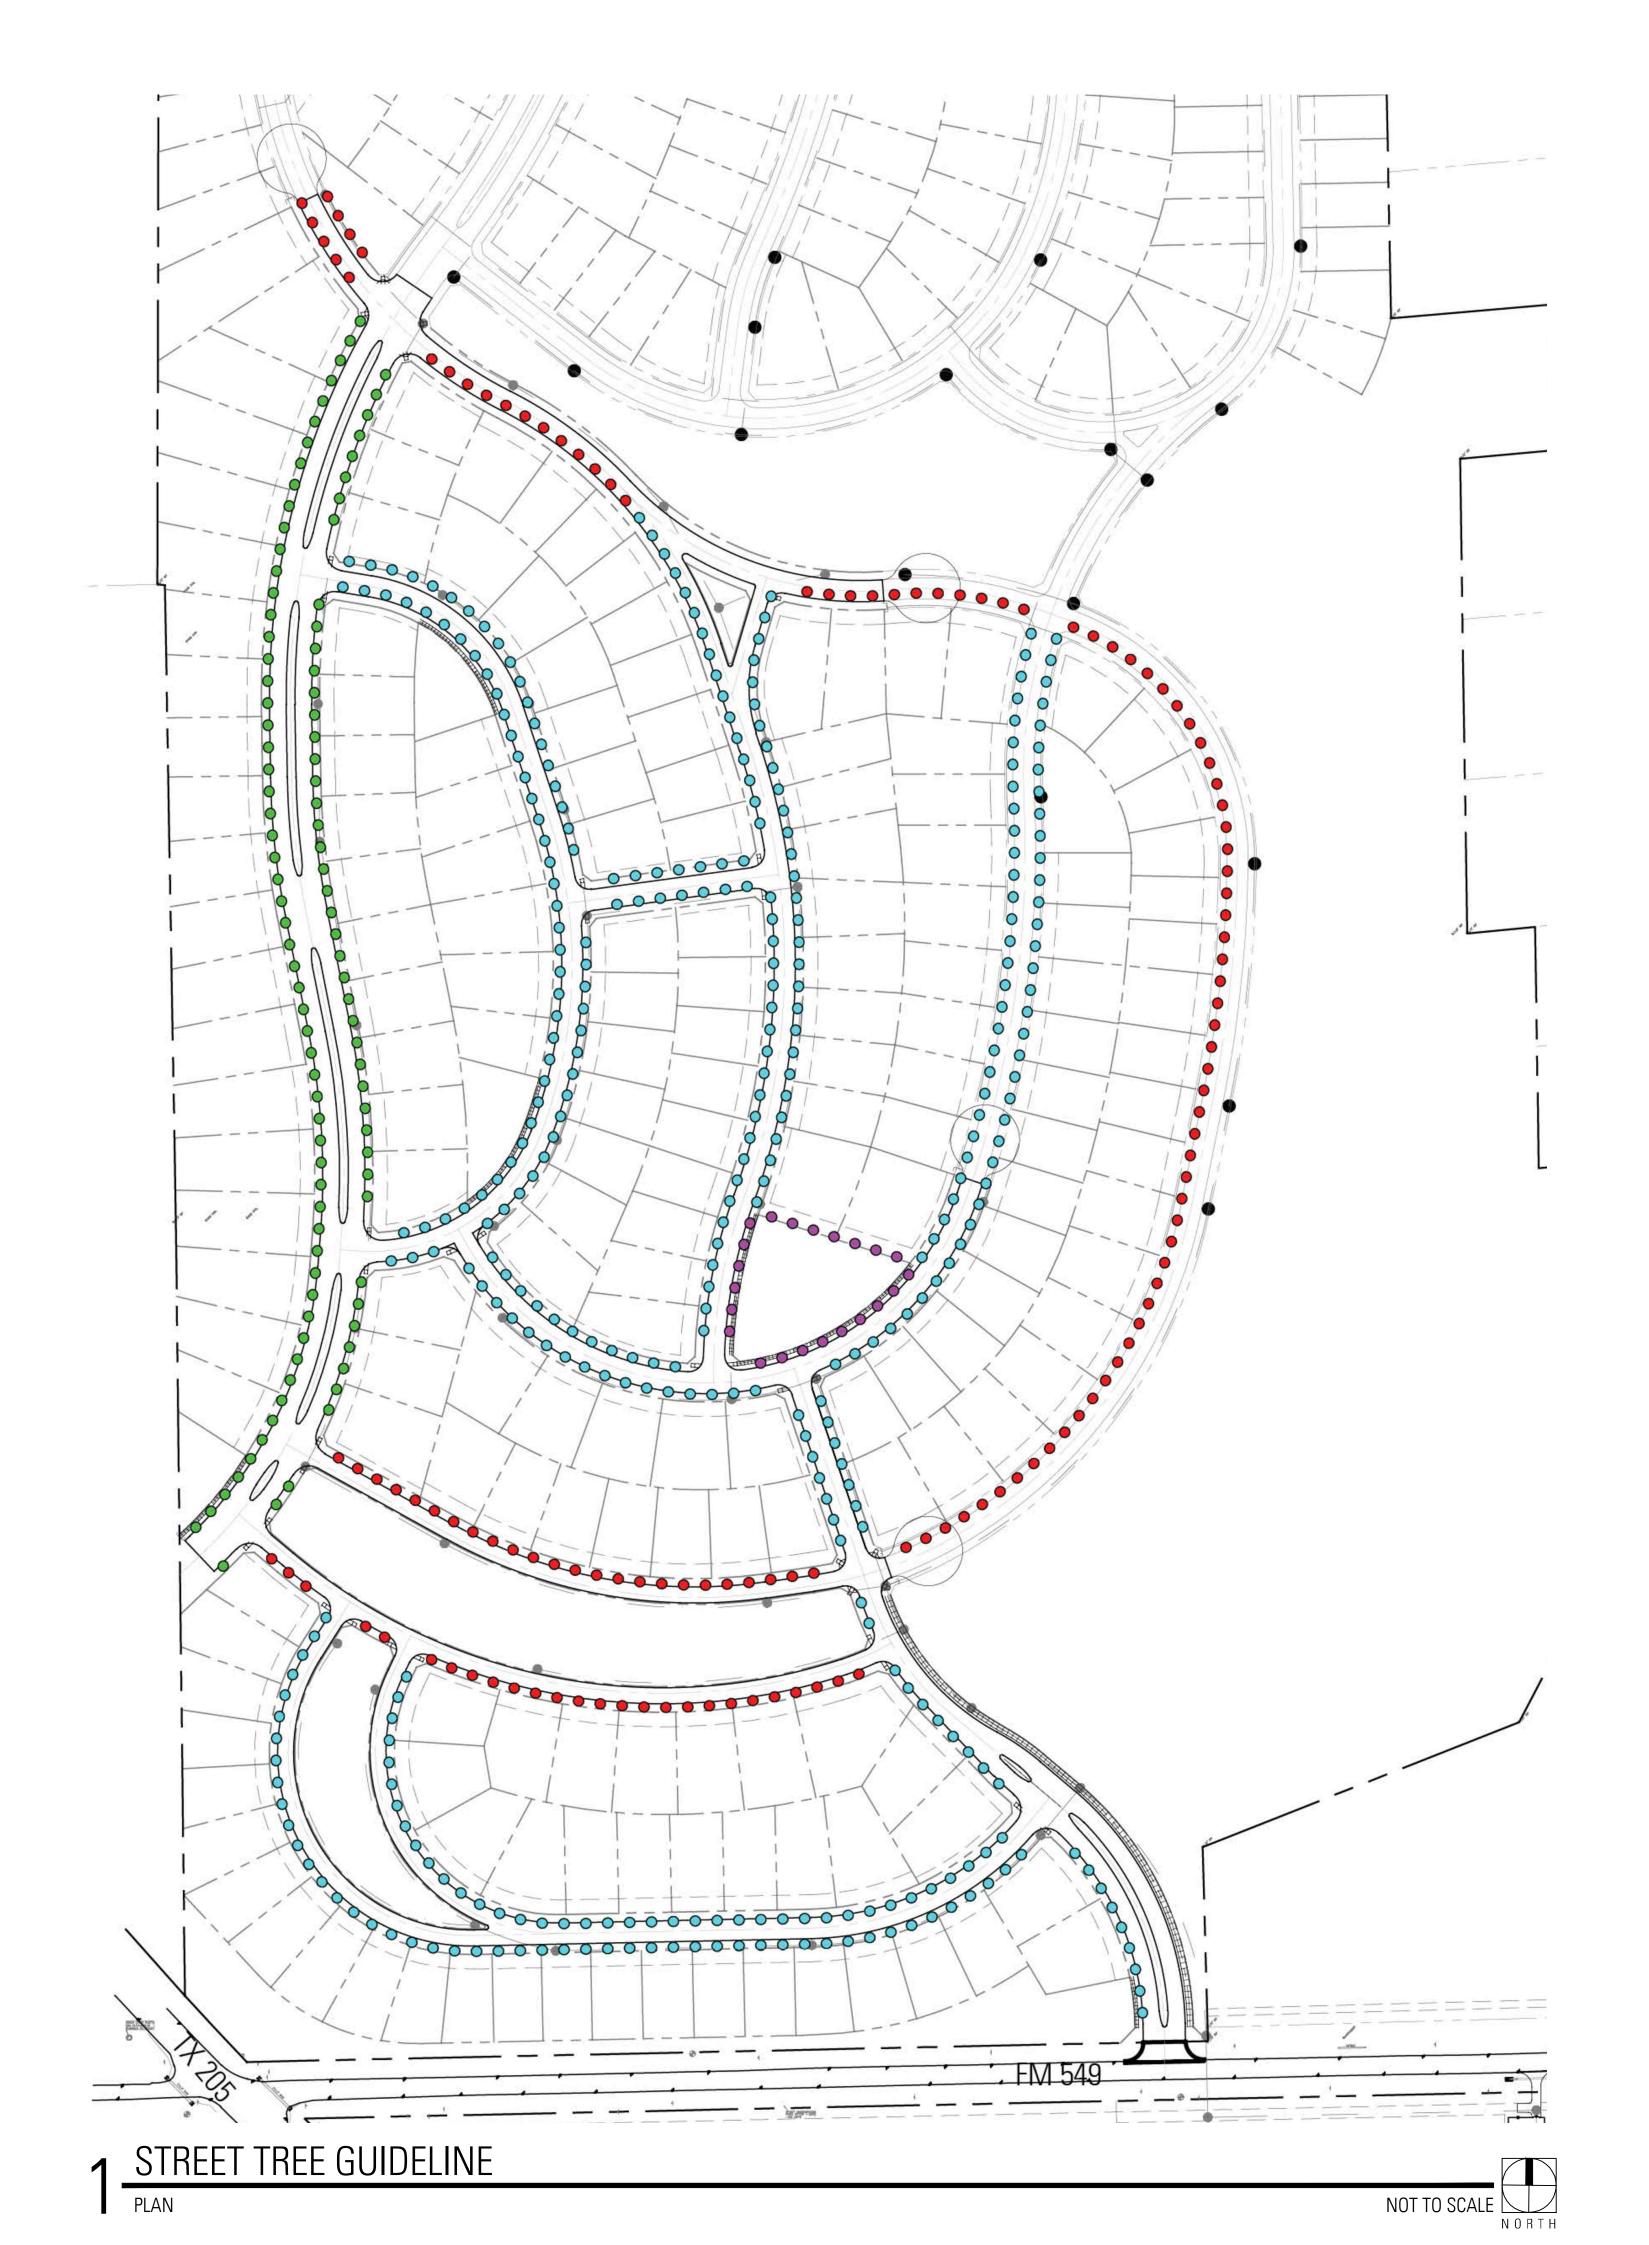

Date Issued: AUGUST 12, 2016

Revisions:

Sheet Title:
STREET TREE
GUIDELINE

Sheet Number:

LP 2.02