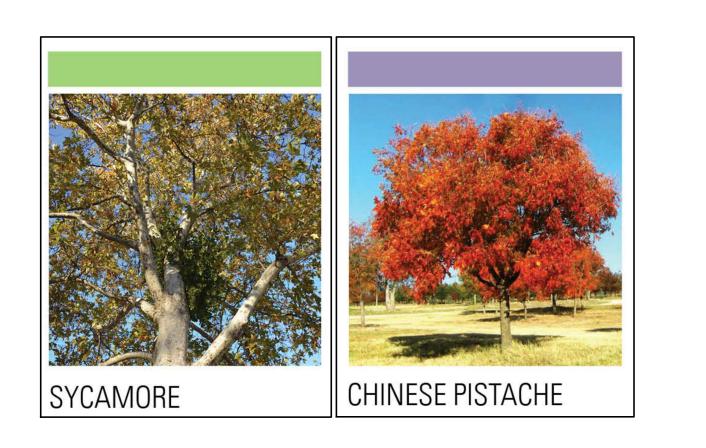

**PLANT LIST** SHADE TREES GRAPHIC KEY | COMMON NAME SCIENTIFIC NAME SIZE *QUERCUS MACROCARPA* 3 CAL. SINGLE TRUNK. UPRIGHT. UNIFORM. BUR OAK BO FPU URBANITE ASH FRAXINUS PENNSYLVANICA 3 CAL. SINGLE TRUNK. UPRIGHT. UNIFORM URBANITE 0 EASTERN RED CEDAR *JUNIPERUS VIRGINIANA* | 10' HT. SINGLE TRUNK. UPRIGHT. UNIFORM. CHINESE PISTACHE PISTACHIA CHINENSIS 3 CAL. SINGLE TRUNK. UPRIGHT. UNIFORM.  $\boxtimes$ Fort Worth • Houston • San Antonio PO SYCAMORE PLATANUS OCCIDENTALIS 3 CAL. SINGLE TRUNK. UPRIGHT. UNIFORM. \* QM CHINQUAPIN OAK *QUERCUS MUEHLENBERGII* |3 CAL. SINGLE TRUNK. UPRIGHT. UNIFORM. QV LIVE OAK QUERCUS VIRGINIANA 3 CAL. SINGLE TRUNK. UPRIGHT. UNIFORM.  $\oplus$ TD BALD CYPRESS TAXODIUM DISTICHUM 3 CAL. SINGLE TRUNK. UPRIGHT. UNIFORM. UC CEDAR ELM SINGLE TRUNK. UPRIGHT. UNIFORM. ULMUS CRASSIFOLIA 3 CAL. ALLEE ELM ULMUS PARVIFOLIA 'EMER | 3 CAL. SINGLE TRUNK. UPRIGHT. UNIFORM. UP ORNAMENTAL TREES KEY COMMON NAME SCIENTIFIC NAME SIZE **GRAPHIC** REMARKS VITEX AGNUS-CASTUS 30 GAL. 5'-7' MULTI-TRUNK. FULL. VAC PERENNIALS, GROUNDCOVERS, AND ANNUALS SCIENTIFIC NAME SIZE GRAPHIC KEY COMMON NAME REMARKS TEXAS SAGE LEUCOPHYLLUM 3 GAL. 36" O.C. DENSE. UNIFORM. FRUTESCENS 'SILVERADO LNG NEW GOLD LANTANA LANTANA X 'NEW GOLD' 3 GAL. 18" O.C. DENSE. UNIFORM. MC GULF MUHLY 3 GAL. 24" O.C. DENSE. UNIFORM. *MUHLENBERGIA* CAPILLARIS LIPSTICK AUTUMN SAGE SALVIA GREGGII 3 GAL. 24" O.C. DENSE. UNIFORM. 'LIPSTICK' YF COLOR GUARD YUCCA YUCCA FILAMENTOSA 3 GAL. 18" O.C. DENSE. UNIFORM. 'COLOR GUARD' TURF GRASS AND SEED MIXES GRAPHIC KEY COMMON NAME SCIENTIFIC NAME SIZE REMARKS GIANT BERMUDA CYNODON DACTYLON HYDROSEED HYDROSEED | WEEPING LOVE GRASS ERAGROSTIS CURVULA HYDROSEED HYDROSEED COMMON BERMUDA CYNODON DACTYLON HYDROSEED HYDROSEED

Date Issued: AUGUST 12, 2016

Revisions:

Sheet Title:
STREET TREE
GUIDELINE

Sheet Number:

LP 2.02