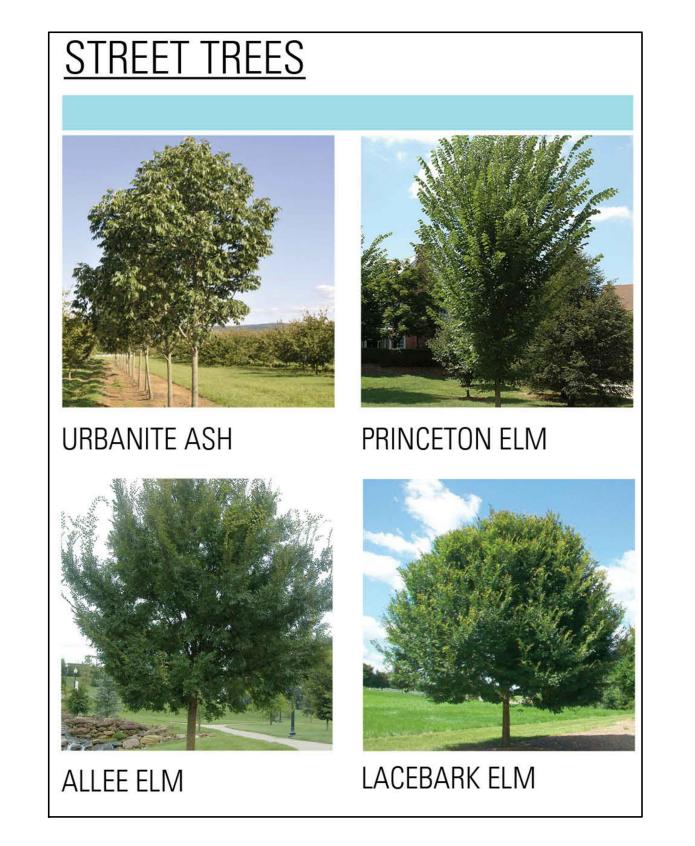

**PLANT LIST** SHADE TREES GRAPHIC KEY | COMMON NAME SCIENTIFIC NAME SIZE *QUERCUS MACROCARPA* 3 CAL. SINGLE TRUNK. UPRIGHT. UNIFORM. BUR OAK BO FPU URBANITE ASH FRAXINUS PENNSYLVANICA 3 CAL. SINGLE TRUNK. UPRIGHT. UNIFORM URBANITE 0 EASTERN RED CEDAR *JUNIPERUS VIRGINIANA* | 10' HT. SINGLE TRUNK. UPRIGHT. UNIFORM. CHINESE PISTACHE PISTACHIA CHINENSIS 3 CAL. SINGLE TRUNK. UPRIGHT. UNIFORM.  $\boxtimes$ Fort Worth • Houston • San Antonio PO SYCAMORE PLATANUS OCCIDENTALIS 3 CAL. SINGLE TRUNK. UPRIGHT. UNIFORM. \* QM CHINQUAPIN OAK *QUERCUS MUEHLENBERGII* |3 CAL. SINGLE TRUNK. UPRIGHT. UNIFORM. QV LIVE OAK QUERCUS VIRGINIANA 3 CAL. SINGLE TRUNK. UPRIGHT. UNIFORM.  $\oplus$ TD BALD CYPRESS TAXODIUM DISTICHUM 3 CAL. SINGLE TRUNK. UPRIGHT. UNIFORM. UC CEDAR ELM SINGLE TRUNK. UPRIGHT. UNIFORM. ULMUS CRASSIFOLIA 3 CAL. ALLEE ELM ULMUS PARVIFOLIA 'EMER | 3 CAL. SINGLE TRUNK. UPRIGHT. UNIFORM. UP ORNAMENTAL TREES KEY COMMON NAME SCIENTIFIC NAME SIZE **GRAPHIC** REMARKS VITEX AGNUS-CASTUS 30 GAL. 5'-7' MULTI-TRUNK. FULL. VAC PERENNIALS, GROUNDCOVERS, AND ANNUALS SCIENTIFIC NAME SIZE GRAPHIC KEY COMMON NAME REMARKS TEXAS SAGE LEUCOPHYLLUM 3 GAL. 36" O.C. DENSE. UNIFORM. FRUTESCENS 'SILVERADO LNG NEW GOLD LANTANA LANTANA X 'NEW GOLD' 3 GAL. 18" O.C. DENSE. UNIFORM. MC GULF MUHLY 3 GAL. 24" O.C. DENSE. UNIFORM. *MUHLENBERGIA* CAPILLARIS LIPSTICK AUTUMN SAGE SALVIA GREGGII 3 GAL. 24" O.C. DENSE. UNIFORM. 'LIPSTICK' YF COLOR GUARD YUCCA YUCCA FILAMENTOSA 3 GAL. 18" O.C. DENSE. UNIFORM. 'COLOR GUARD' TURF GRASS AND SEED MIXES GRAPHIC KEY COMMON NAME SCIENTIFIC NAME SIZE REMARKS GIANT BERMUDA CYNODON DACTYLON HYDROSEED HYDROSEED | WEEPING LOVE GRASS ERAGROSTIS CURVULA HYDROSEED HYDROSEED COMMON BERMUDA CYNODON DACTYLON HYDROSEED HYDROSEED

Date Issued: AUGUST 12, 2016

Revisions:

Sheet Title:
STREET TREE
GUIDELINE

Sheet Number:

LP 2.02