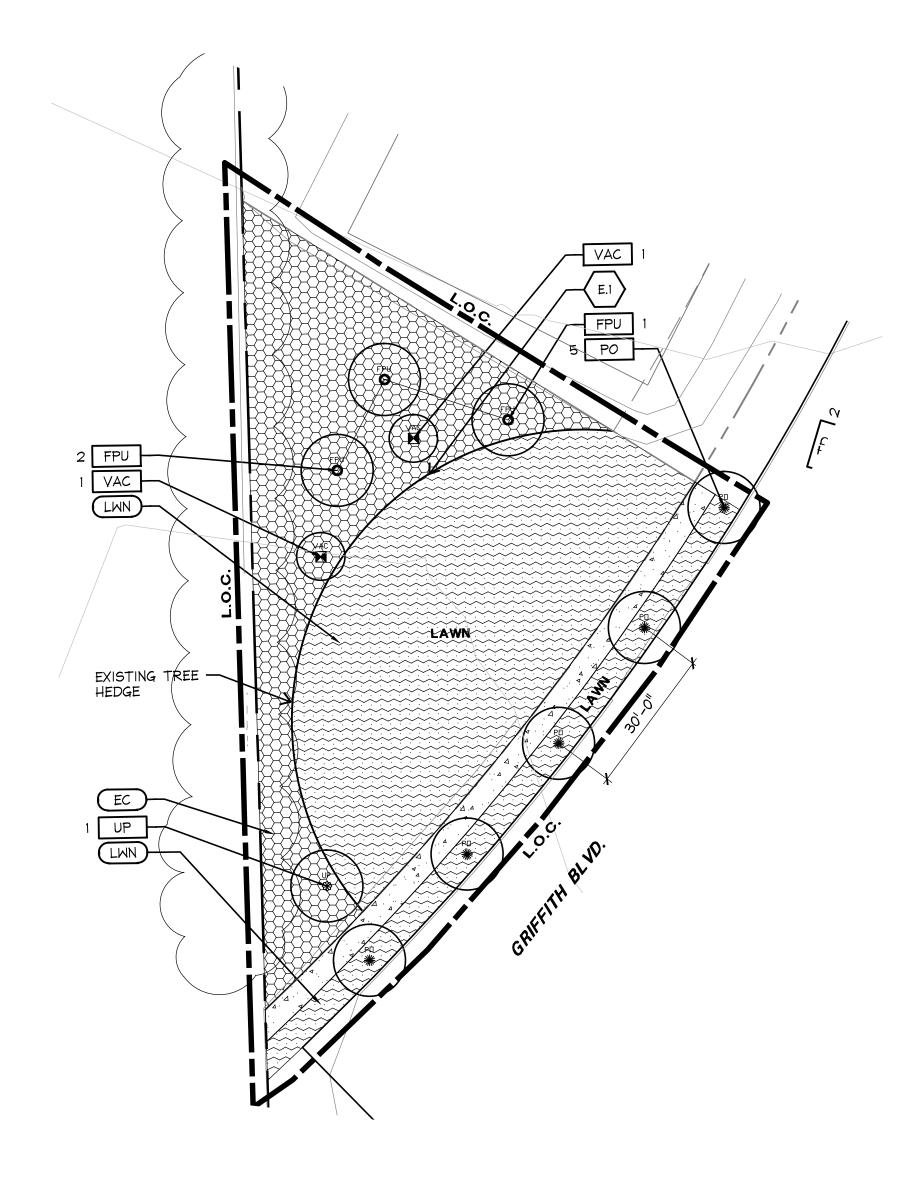

**PLANT LIST** SHADE TREES GRAPHIC KEY | COMMON NAME SCIENTIFIC NAME SIZE *QUERCUS MACROCARPA* 3 CAL. SINGLE TRUNK. UPRIGHT. UNIFORM. BUR OAK BO FPU URBANITE ASH FRAXINUS PENNSYLVANICA 3 CAL. SINGLE TRUNK. UPRIGHT. UNIFORM URBANITE 0 EASTERN RED CEDAR *JUNIPERUS VIRGINIANA* | 10' HT. SINGLE TRUNK. UPRIGHT. UNIFORM. CHINESE PISTACHE PISTACHIA CHINENSIS 3 CAL. SINGLE TRUNK. UPRIGHT. UNIFORM.  $\boxtimes$ Fort Worth • Houston • San Antonio PO SYCAMORE PLATANUS OCCIDENTALIS 3 CAL. SINGLE TRUNK. UPRIGHT. UNIFORM. \* QM CHINQUAPIN OAK *QUERCUS MUEHLENBERGII* |3 CAL. SINGLE TRUNK. UPRIGHT. UNIFORM. QV LIVE OAK QUERCUS VIRGINIANA 3 CAL. SINGLE TRUNK. UPRIGHT. UNIFORM.  $\oplus$ TD BALD CYPRESS TAXODIUM DISTICHUM 3 CAL. SINGLE TRUNK. UPRIGHT. UNIFORM. UC CEDAR ELM SINGLE TRUNK. UPRIGHT. UNIFORM. ULMUS CRASSIFOLIA 3 CAL. ALLEE ELM ULMUS PARVIFOLIA 'EMER | 3 CAL. SINGLE TRUNK. UPRIGHT. UNIFORM. UP ORNAMENTAL TREES KEY COMMON NAME SCIENTIFIC NAME SIZE **GRAPHIC** REMARKS VITEX AGNUS-CASTUS 30 GAL. 5'-7' MULTI-TRUNK. FULL. VAC PERENNIALS, GROUNDCOVERS, AND ANNUALS SCIENTIFIC NAME SIZE GRAPHIC KEY COMMON NAME REMARKS TEXAS SAGE LEUCOPHYLLUM 3 GAL. 36" O.C. DENSE. UNIFORM. FRUTESCENS 'SILVERADO LNG NEW GOLD LANTANA LANTANA X 'NEW GOLD' 3 GAL. 18" O.C. DENSE. UNIFORM. MC GULF MUHLY 3 GAL. 24" O.C. DENSE. UNIFORM. *MUHLENBERGIA* CAPILLARIS LIPSTICK AUTUMN SAGE SALVIA GREGGII 3 GAL. 24" O.C. DENSE. UNIFORM. 'LIPSTICK' YF COLOR GUARD YUCCA YUCCA FILAMENTOSA 3 GAL. 18" O.C. DENSE. UNIFORM. 'COLOR GUARD' TURF GRASS AND SEED MIXES GRAPHIC KEY COMMON NAME SCIENTIFIC NAME SIZE REMARKS GIANT BERMUDA CYNODON DACTYLON HYDROSEED HYDROSEED | WEEPING LOVE GRASS ERAGROSTIS CURVULA HYDROSEED HYDROSEED COMMON BERMUDA CYNODON DACTYLON HYDROSEED HYDROSEED