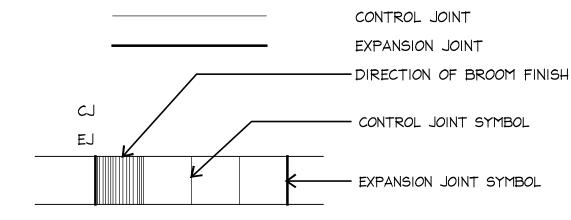

Project Number: D13615

Date Issued: AUGUST 12, 2016

Revisions:

Sheet Title: SITEWORK

Sheet Number:

CONTROL JOINT

ION SCALE: 1-1/2"=1'-0"

3 EXPANSION JOINT SECTION

SCALE: 1-1/2"=1'-0"

2 COLD JOINT SECTION

ECTION SCALE: 1-1/2"=1'-0"

CONCRETE WALK OR SLAB

SECTION SCALE: 1"=1'-0"

7 PLANTING AT BACK OF CURB

SCALE: 1"=1'-0"

6 CONCRETE AT BACK OF CURB

SCALE: 1"=1'-0"

5 ISOLATION JOINT
SCALE: 1-1/2"=1'-0"

NWSCAP TO THE PROPERTY OF THE PARTY OF THE P

Landscape Architects - Planners

1306 May Street, Suite 200

76104

(817) 870-9848

Austin • Dallas • Fort Lauderdale
Fort Worth • Houston • San Antonio