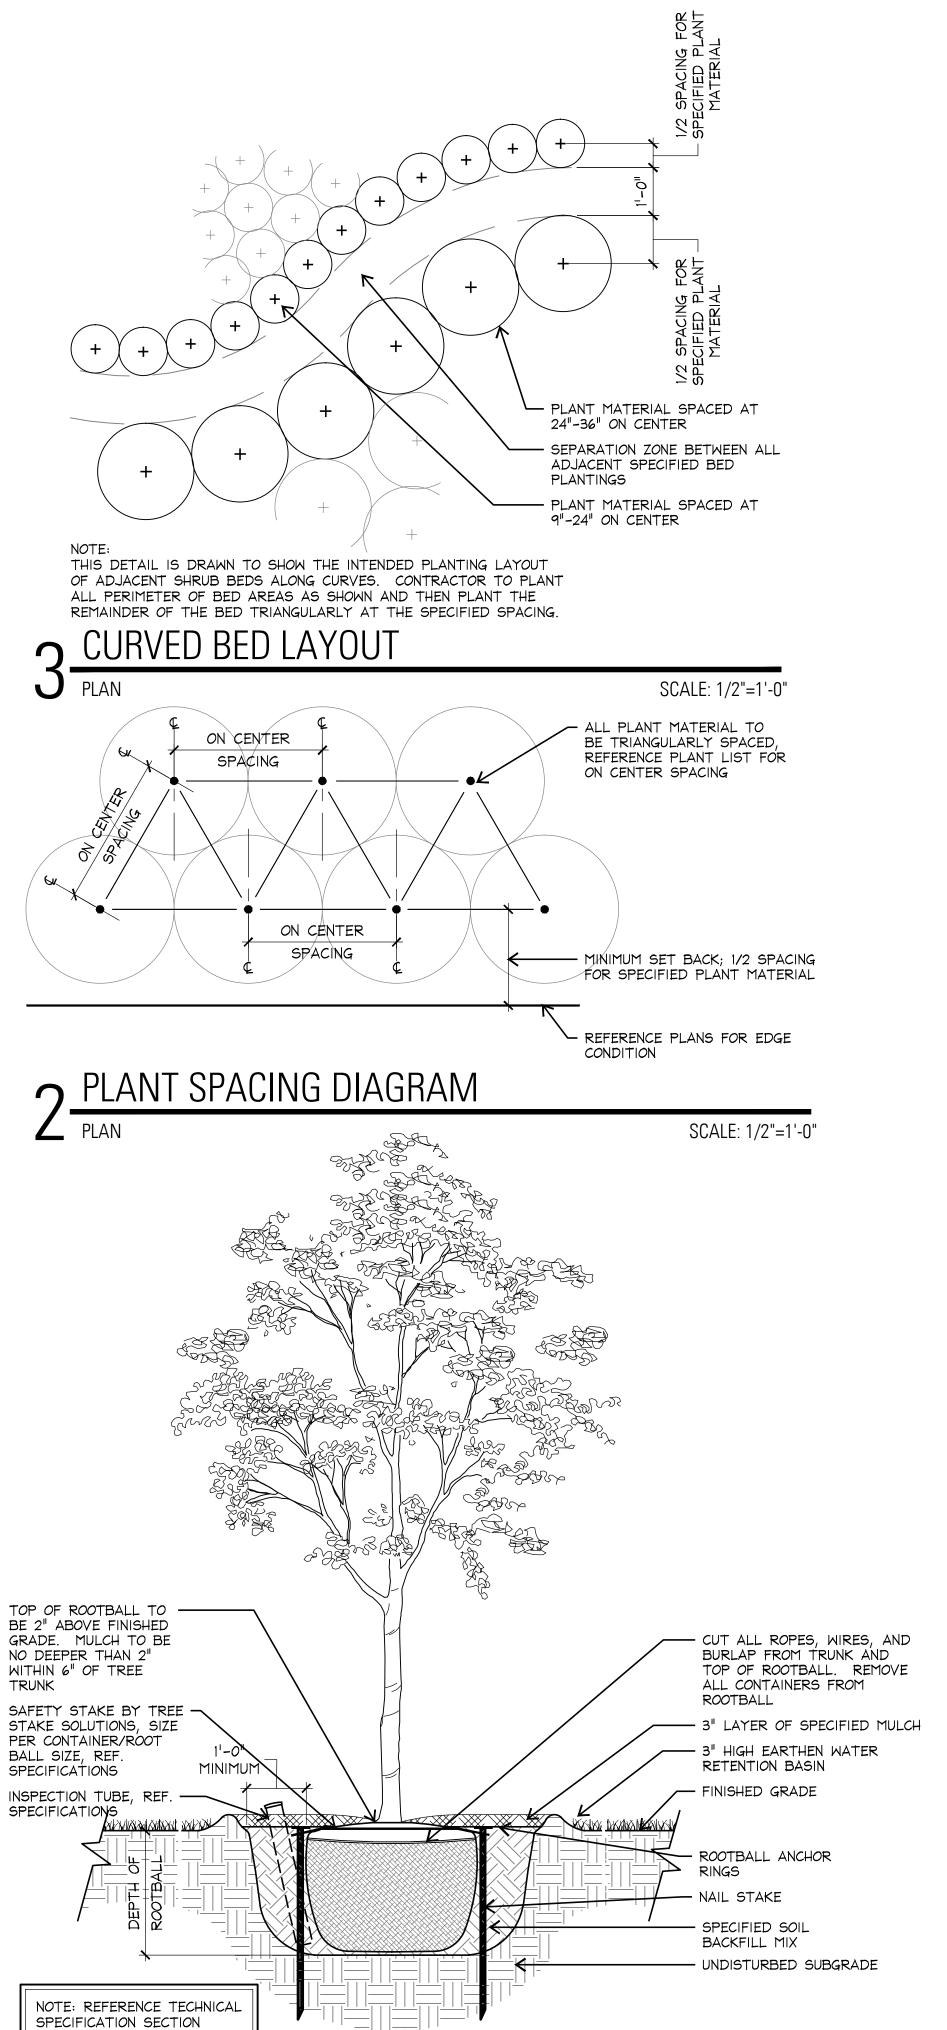

**PLANT LIST** SHADE TREES GRAPHIC KEY | COMMON NAME SCIENTIFIC NAME SIZE *QUERCUS MACROCARPA* 3 CAL. SINGLE TRUNK. UPRIGHT. UNIFORM. BUR OAK BO FPU URBANITE ASH FRAXINUS PENNSYLVANICA 3 CAL. SINGLE TRUNK. UPRIGHT. UNIFORM URBANITE 0 EASTERN RED CEDAR *JUNIPERUS VIRGINIANA* | 10' HT. SINGLE TRUNK. UPRIGHT. UNIFORM. CHINESE PISTACHE PISTACHIA CHINENSIS 3 CAL. SINGLE TRUNK. UPRIGHT. UNIFORM.  $\boxtimes$ Fort Worth • Houston • San Antonio PO SYCAMORE PLATANUS OCCIDENTALIS 3 CAL. SINGLE TRUNK. UPRIGHT. UNIFORM. \* QM CHINQUAPIN OAK *QUERCUS MUEHLENBERGII* |3 CAL. SINGLE TRUNK. UPRIGHT. UNIFORM. QV LIVE OAK QUERCUS VIRGINIANA 3 CAL. SINGLE TRUNK. UPRIGHT. UNIFORM.  $\oplus$ TD BALD CYPRESS TAXODIUM DISTICHUM 3 CAL. SINGLE TRUNK. UPRIGHT. UNIFORM. UC CEDAR ELM SINGLE TRUNK. UPRIGHT. UNIFORM. ULMUS CRASSIFOLIA 3 CAL. ALLEE ELM ULMUS PARVIFOLIA 'EMER | 3 CAL. SINGLE TRUNK. UPRIGHT. UNIFORM. UP ORNAMENTAL TREES KEY COMMON NAME SCIENTIFIC NAME SIZE **GRAPHIC** REMARKS VITEX AGNUS-CASTUS 30 GAL. 5'-7' MULTI-TRUNK. FULL. VAC PERENNIALS, GROUNDCOVERS, AND ANNUALS SCIENTIFIC NAME SIZE GRAPHIC KEY COMMON NAME REMARKS TEXAS SAGE LEUCOPHYLLUM 3 GAL. 36" O.C. DENSE. UNIFORM. FRUTESCENS 'SILVERADO LNG NEW GOLD LANTANA LANTANA X 'NEW GOLD' 3 GAL. 18" O.C. DENSE. UNIFORM. MC GULF MUHLY 3 GAL. 24" O.C. DENSE. UNIFORM. *MUHLENBERGIA* CAPILLARIS LIPSTICK AUTUMN SAGE SALVIA GREGGII 3 GAL. 24" O.C. DENSE. UNIFORM. 'LIPSTICK' YF COLOR GUARD YUCCA YUCCA FILAMENTOSA 3 GAL. 18" O.C. DENSE. UNIFORM. 'COLOR GUARD' TURF GRASS AND SEED MIXES GRAPHIC KEY COMMON NAME SCIENTIFIC NAME SIZE REMARKS GIANT BERMUDA CYNODON DACTYLON HYDROSEED HYDROSEED | WEEPING LOVE GRASS ERAGROSTIS CURVULA HYDROSEED HYDROSEED COMMON BERMUDA CYNODON DACTYLON HYDROSEED HYDROSEED