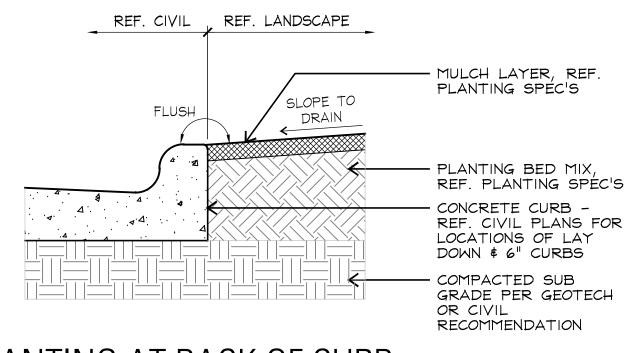

SCALE: 1-1/2"=1'-0"

2 COLD JOINT SECTION

ECTION SCALE: 1-1/2"=1'-0"

CONCRETE WALK OR SLAB

SECTION SCALE: 1"=1'-0"

7 PLANTING AT BACK OF CURB

SCALE: 1"=1'-0"

6 CONCRETE AT BACK OF CURB