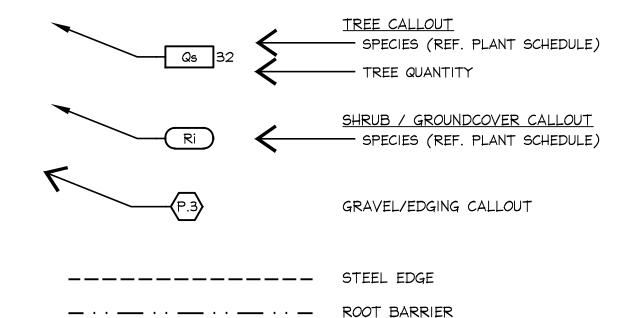

**PLANT LIST** SHADE TREES GRAPHIC KEY | COMMON NAME SCIENTIFIC NAME SIZE *QUERCUS MACROCARPA* 3 CAL. SINGLE TRUNK. UPRIGHT. UNIFORM. BUR OAK BO FPU URBANITE ASH FRAXINUS PENNSYLVANICA 3 CAL. SINGLE TRUNK. UPRIGHT. UNIFORM URBANITE 0 EASTERN RED CEDAR *JUNIPERUS VIRGINIANA* | 10' HT. SINGLE TRUNK. UPRIGHT. UNIFORM. CHINESE PISTACHE PISTACHIA CHINENSIS 3 CAL. SINGLE TRUNK. UPRIGHT. UNIFORM.  $\boxtimes$ Fort Worth • Houston • San Antonio PO SYCAMORE PLATANUS OCCIDENTALIS 3 CAL. SINGLE TRUNK. UPRIGHT. UNIFORM. \* QM CHINQUAPIN OAK *QUERCUS MUEHLENBERGII* |3 CAL. SINGLE TRUNK. UPRIGHT. UNIFORM. QV LIVE OAK QUERCUS VIRGINIANA 3 CAL. SINGLE TRUNK. UPRIGHT. UNIFORM.  $\oplus$ TD BALD CYPRESS TAXODIUM DISTICHUM 3 CAL. SINGLE TRUNK. UPRIGHT. UNIFORM. UC CEDAR ELM SINGLE TRUNK. UPRIGHT. UNIFORM. ULMUS CRASSIFOLIA 3 CAL. ALLEE ELM ULMUS PARVIFOLIA 'EMER | 3 CAL. SINGLE TRUNK. UPRIGHT. UNIFORM. UP ORNAMENTAL TREES KEY COMMON NAME SCIENTIFIC NAME SIZE **GRAPHIC** REMARKS VITEX AGNUS-CASTUS 30 GAL. 5'-7' MULTI-TRUNK. FULL. VAC PERENNIALS, GROUNDCOVERS, AND ANNUALS SCIENTIFIC NAME SIZE GRAPHIC KEY COMMON NAME REMARKS TEXAS SAGE LEUCOPHYLLUM 3 GAL. 36" O.C. DENSE. UNIFORM. FRUTESCENS 'SILVERADO LNG NEW GOLD LANTANA LANTANA X 'NEW GOLD' 3 GAL. 18" O.C. DENSE. UNIFORM. MC GULF MUHLY 3 GAL. 24" O.C. DENSE. UNIFORM. *MUHLENBERGIA* CAPILLARIS LIPSTICK AUTUMN SAGE SALVIA GREGGII 3 GAL. 24" O.C. DENSE. UNIFORM. 'LIPSTICK' YF COLOR GUARD YUCCA YUCCA FILAMENTOSA 3 GAL. 18" O.C. DENSE. UNIFORM. 'COLOR GUARD' TURF GRASS AND SEED MIXES GRAPHIC KEY COMMON NAME SCIENTIFIC NAME SIZE REMARKS GIANT BERMUDA CYNODON DACTYLON HYDROSEED HYDROSEED | WEEPING LOVE GRASS ERAGROSTIS CURVULA HYDROSEED HYDROSEED COMMON BERMUDA CYNODON DACTYLON HYDROSEED HYDROSEED