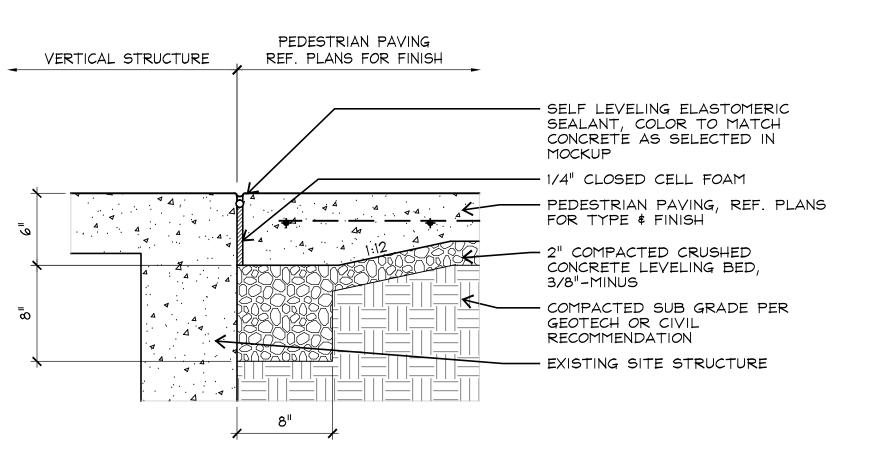

Project Number: D13615

Date Issued: AUGUST 12, 2016

Revisions:

Sheet Title: SITEWORK

Sheet Number:

CONTROL JOINT

ION SCALE: 1-1/2"=1'-0"

3 EXPANSION JOINT SECTION

SCALE: 1-1/2"=1'-0"

2 COLD JOINT SECTION

ECTION SCALE: 1-1/2"=1'-0"

CONCRETE WALK OR SLAB

SECTION SCALE: 1"=1'-0"

7 PLANTING AT BACK OF CURB

SCALE: 1"=1'-0"

6 CONCRETE AT BACK OF CURB

SCALE: 1"=1'-0"

5 ISOLATION JOINT
SCALE: 1-1/2"=1'-0"

NWSCAP TO THE PROPERTY OF THE PARTY OF THE P

Landscape Architects - Planners

1306 May Street, Suite 200

76104

(817) 870-9848

Austin • Dallas • Fort Lauderdale
Fort Worth • Houston • San Antonio