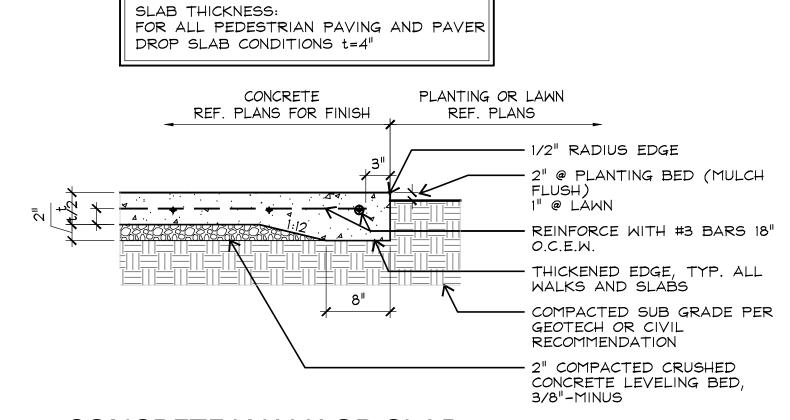

Project Number: D13615

Date Issued: AUGUST 12, 2016

Revisions:

Sheet Title: SITEWORK

Sheet Number:

CONTROL JOINT

ION SCALE: 1-1/2"=1'-0"

3 EXPANSION JOINT SECTION

SCALE: 1-1/2"=1'-0"

2 COLD JOINT SECTION

ECTION SCALE: 1-1/2"=1'-0"

CONCRETE WALK OR SLAB

SECTION SCALE: 1"=1'-0"

7 PLANTING AT BACK OF CURB

SCALE: 1"=1'-0"

6 CONCRETE AT BACK OF CURB