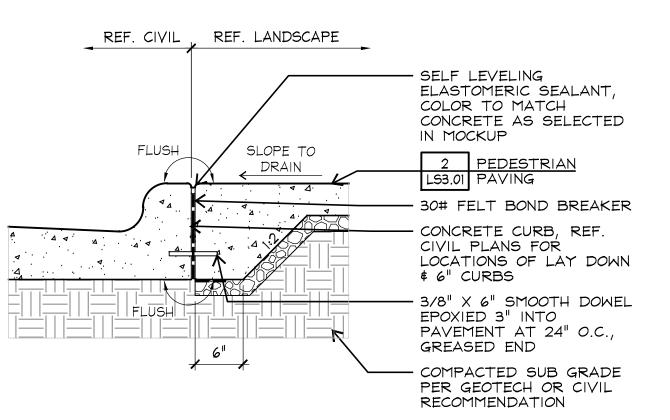

SCALE: 1-1/2"=1'-0"

2 COLD JOINT SECTION

ECTION SCALE: 1-1/2"=1'-0"

CONCRETE WALK OR SLAB

SECTION SCALE: 1"=1'-0"

7 PLANTING AT BACK OF CURB

SCALE: 1"=1'-0"

6 CONCRETE AT BACK OF CURB

SCALE: 1"=1'-0"

5 ISOLATION JOINT
SCALE: 1-1/2"=1'-0"

NWSCAP TO THE PROPERTY OF THE PARTY OF THE P

Landscape Architects - Planners

1306 May Street, Suite 200

76104

(817) 870-9848

Austin • Dallas • Fort Lauderdale
Fort Worth • Houston • San Antonio