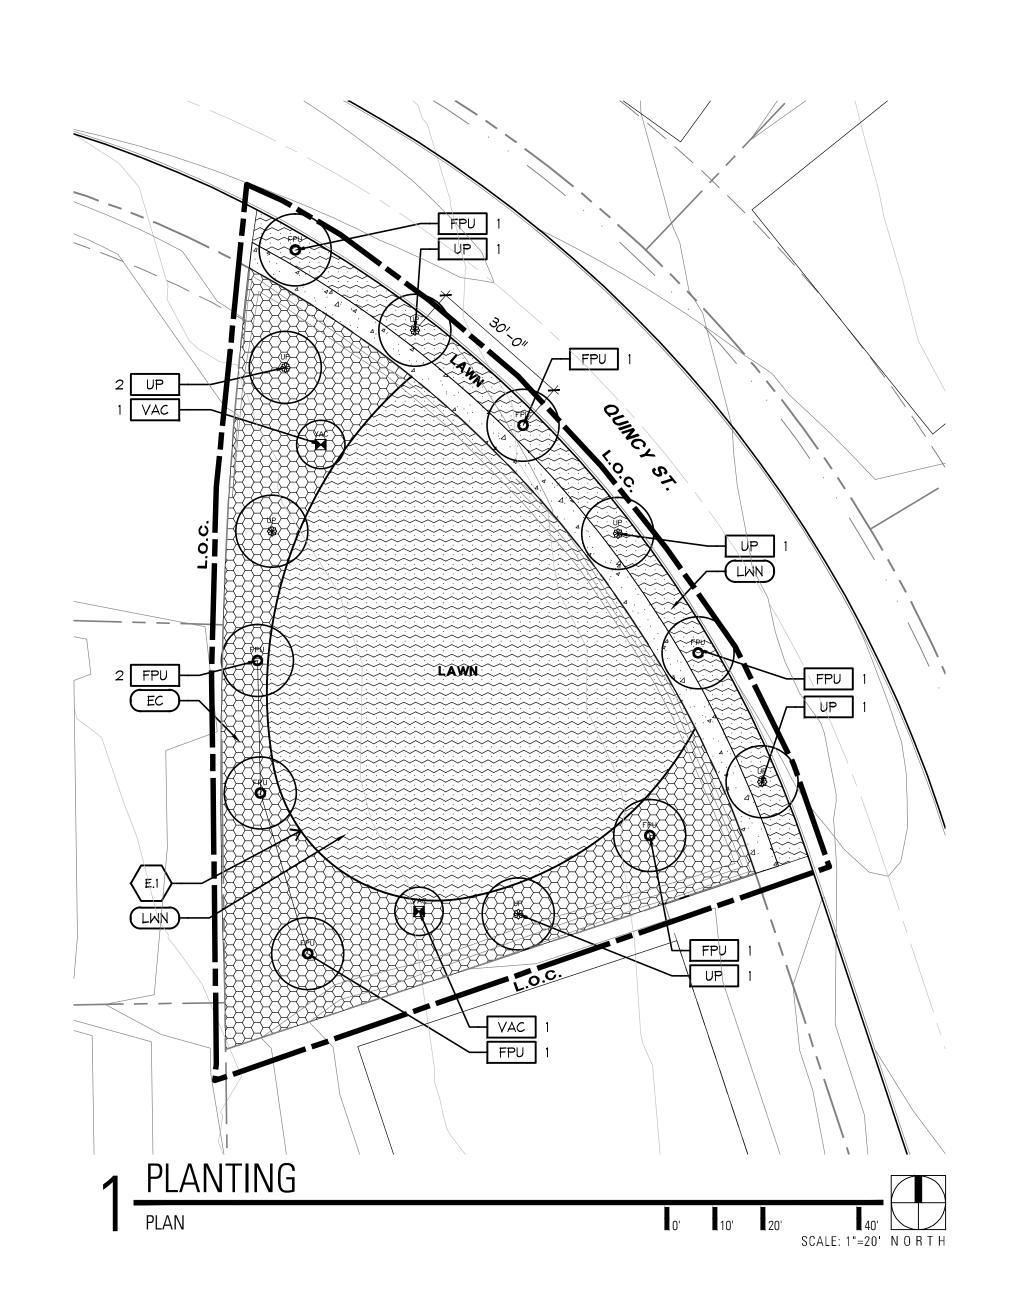

Revisions:

Sheet Title:
PLANTING PLAN

Sheet Number:

■40' SCALE: 1"=20' N O R T H

SOMERSET PARK

ARCADIA REALTY

ROCKWALL, TEXAS

Project Number: