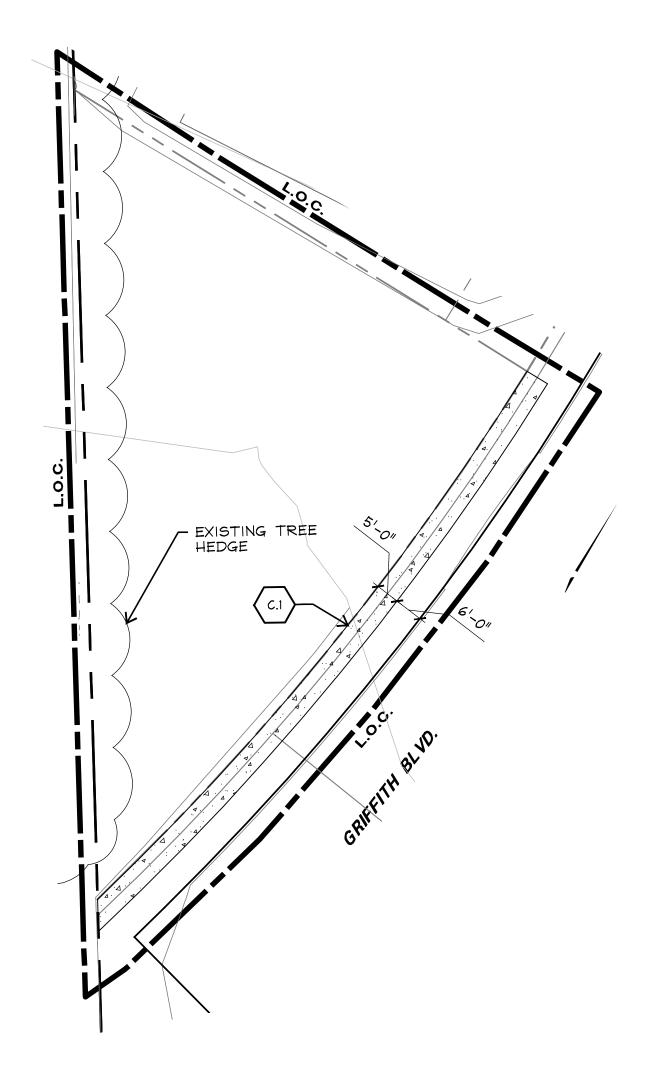

#### **LAYOUT NOTES:**

- 1) THE CONTRACTOR IS RESPONSIBLE FOR LOCATING AND PROTECTING ALL EXISTING UTILITIES.
- 2) ALL DIMENSIONS MUST BE VERIFIED ON-SITE. THE CONTRACTOR IS RESPONSIBLE FOR NOTIFYING THE LANDSCAPE ARCHITECT OF ANY DISCREPANCIES BEFORE PROCEEDING WITH THE WORK.
- 3) ALL DIMENSIONS ARE TAKEN PERPENDICULAR TO WALL, CURB, P.O.B., OR CENTERLINE UNLESS OTHERWISE NOTED. DIMENSIONS AT CURB ARE FROM BACK OF CURB.
- 4) VERIFY LOCATIONS OF ALL SITE IMPROVEMENTS INSTALLED UNDER OTHER SECTIONS. IF ANY PART OF THIS PLAN CANNOT BE FOLLOWED DUE TO SITE CONDITIONS CONTACT THE LANDSCAPE ARCHITECT FOR INSTRUCTION PRIOR TO COMMENCING WORK.
- 5) WRITTEN DIMENSIONS TAKE PRECEDENCE OVER SCALE. DO NOT SCALE DRAWINGS.
- 6) THESE DRAWINGS INCLUDE THE REFERENCE TO THE LOCATION OF VARIOUS MECHANICAL, ELECTRICAL, AND CIVIL DEVICES. COORDINATE CONSTRUCTION, DETAILS AND UTILITY CONNECTIONS WITH RELATED ARCHITECTURAL AND ENGINEERING DRAWINGS. CONFIRM LOCATIONS WITH THE LANDSCAPE ARCHITECT PRIOR TO ROUGH IN.
- 7) REFERENCE CIVIL DRAWINGS FOR LAYOUT, GRADES, DETAILS OF VEHICULAR DRIVES, ROADS, PARKING AND ALL CURBS (UNLESS NOTED OTHERWISE).
- 8) THE SITE BASE INFORMATION \$ ROADWAY LAYOUT ARE FROM COMPUTER BASE DATA SUPPLIED BY JONES & CARTER.

| MATERIALS SCHEDULE |                                                                                                                |         |              |                                                                                              |                                                                                                    |  |  |
|--------------------|----------------------------------------------------------------------------------------------------------------|---------|--------------|----------------------------------------------------------------------------------------------|----------------------------------------------------------------------------------------------------|--|--|
|                    | DESCRIPTION                                                                                                    | COLOR   | FINISH       | CONTACT                                                                                      | REMARKS                                                                                            |  |  |
| CONC               | RETE                                                                                                           |         |              |                                                                                              |                                                                                                    |  |  |
| (C.1)              | STANDARD GRAY<br>CONCRETE                                                                                      | GRAY    | MEDIUM BROOM |                                                                                              |                                                                                                    |  |  |
| EDGIN              | G                                                                                                              |         |              |                                                                                              |                                                                                                    |  |  |
| (E.I)              | 3/6"X 4" STEEL EDGING                                                                                          | BLACK   | POWDERCOAT   | COMPANY: J.D. RUSSELL<br>CONTACT: 270.826.7008                                               | OR APPROVED EQUAL                                                                                  |  |  |
| LIGHT              | ING                                                                                                            |         |              |                                                                                              |                                                                                                    |  |  |
| (L.1)              | MONUMENT SIGN LIGHT<br>BY BK LIGHTING<br>YOSEMITE SERIES HP2<br>METAL HALIDE (T6)<br>W/CS CUT OFF              | NATURAL | NATURAL      | COMPANY: ARCHITECTURAL<br>LIGHTING ASSOCIATES<br>CONTACT: BILL GALVIN<br>PHONE: 214.658.9000 | REF. MEP FOR POWER REQ. INSTALL PER SPEC'S, DETAIL AND MAN. RECOMMENDATIONS LOCATE PER SITE LAYOUT |  |  |
| STON               | E                                                                                                              | -1      |              |                                                                                              |                                                                                                    |  |  |
| <b>S.1</b>         | LEUDERS LIMESTONE QUARRY BLOCK 12" THK X 3'-0" X 4'-0" - 8'-0" RANGE AND 24" THK X 3'-0" X 4'-0" - 8'-0" RANGE | NATURAL | NATURAL      | COMPANY: MEZGER ENTREPRISES CONTACT: CLINT HART: 214.998.1067                                | REF. 1/LS 3.01                                                                                     |  |  |