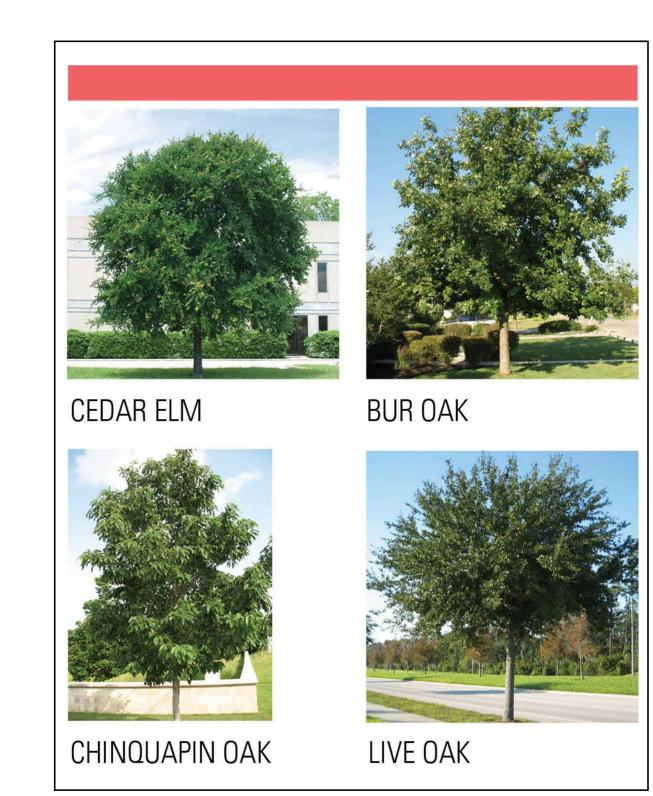

**PLANT LIST** SHADE TREES GRAPHIC KEY | COMMON NAME SCIENTIFIC NAME SIZE *QUERCUS MACROCARPA* 3 CAL. SINGLE TRUNK. UPRIGHT. UNIFORM. BUR OAK BO FPU URBANITE ASH FRAXINUS PENNSYLVANICA 3 CAL. SINGLE TRUNK. UPRIGHT. UNIFORM URBANITE 0 EASTERN RED CEDAR *JUNIPERUS VIRGINIANA* | 10' HT. SINGLE TRUNK. UPRIGHT. UNIFORM. CHINESE PISTACHE PISTACHIA CHINENSIS 3 CAL. SINGLE TRUNK. UPRIGHT. UNIFORM.  $\boxtimes$ Fort Worth • Houston • San Antonio PO SYCAMORE PLATANUS OCCIDENTALIS 3 CAL. SINGLE TRUNK. UPRIGHT. UNIFORM. \* QM CHINQUAPIN OAK *QUERCUS MUEHLENBERGII* |3 CAL. SINGLE TRUNK. UPRIGHT. UNIFORM. QV LIVE OAK QUERCUS VIRGINIANA 3 CAL. SINGLE TRUNK. UPRIGHT. UNIFORM.  $\oplus$ TD BALD CYPRESS TAXODIUM DISTICHUM 3 CAL. SINGLE TRUNK. UPRIGHT. UNIFORM. UC CEDAR ELM SINGLE TRUNK. UPRIGHT. UNIFORM. ULMUS CRASSIFOLIA 3 CAL. ALLEE ELM ULMUS PARVIFOLIA 'EMER | 3 CAL. SINGLE TRUNK. UPRIGHT. UNIFORM. UP ORNAMENTAL TREES KEY COMMON NAME SCIENTIFIC NAME SIZE **GRAPHIC** REMARKS VITEX AGNUS-CASTUS 30 GAL. 5'-7' MULTI-TRUNK. FULL. VAC PERENNIALS, GROUNDCOVERS, AND ANNUALS SCIENTIFIC NAME SIZE GRAPHIC KEY COMMON NAME REMARKS TEXAS SAGE LEUCOPHYLLUM 3 GAL. 36" O.C. DENSE. UNIFORM. FRUTESCENS 'SILVERADO LNG NEW GOLD LANTANA LANTANA X 'NEW GOLD' 3 GAL. 18" O.C. DENSE. UNIFORM. MC GULF MUHLY 3 GAL. 24" O.C. DENSE. UNIFORM. *MUHLENBERGIA* CAPILLARIS LIPSTICK AUTUMN SAGE SALVIA GREGGII 3 GAL. 24" O.C. DENSE. UNIFORM. 'LIPSTICK' YF COLOR GUARD YUCCA YUCCA FILAMENTOSA 3 GAL. 18" O.C. DENSE. UNIFORM. 'COLOR GUARD' TURF GRASS AND SEED MIXES GRAPHIC KEY COMMON NAME SCIENTIFIC NAME SIZE REMARKS GIANT BERMUDA CYNODON DACTYLON HYDROSEED HYDROSEED | WEEPING LOVE GRASS ERAGROSTIS CURVULA HYDROSEED HYDROSEED COMMON BERMUDA CYNODON DACTYLON HYDROSEED HYDROSEED

Date Issued: AUGUST 12, 2016

Revisions:

Sheet Title:
STREET TREE
GUIDELINE

Sheet Number:

LP 2.02