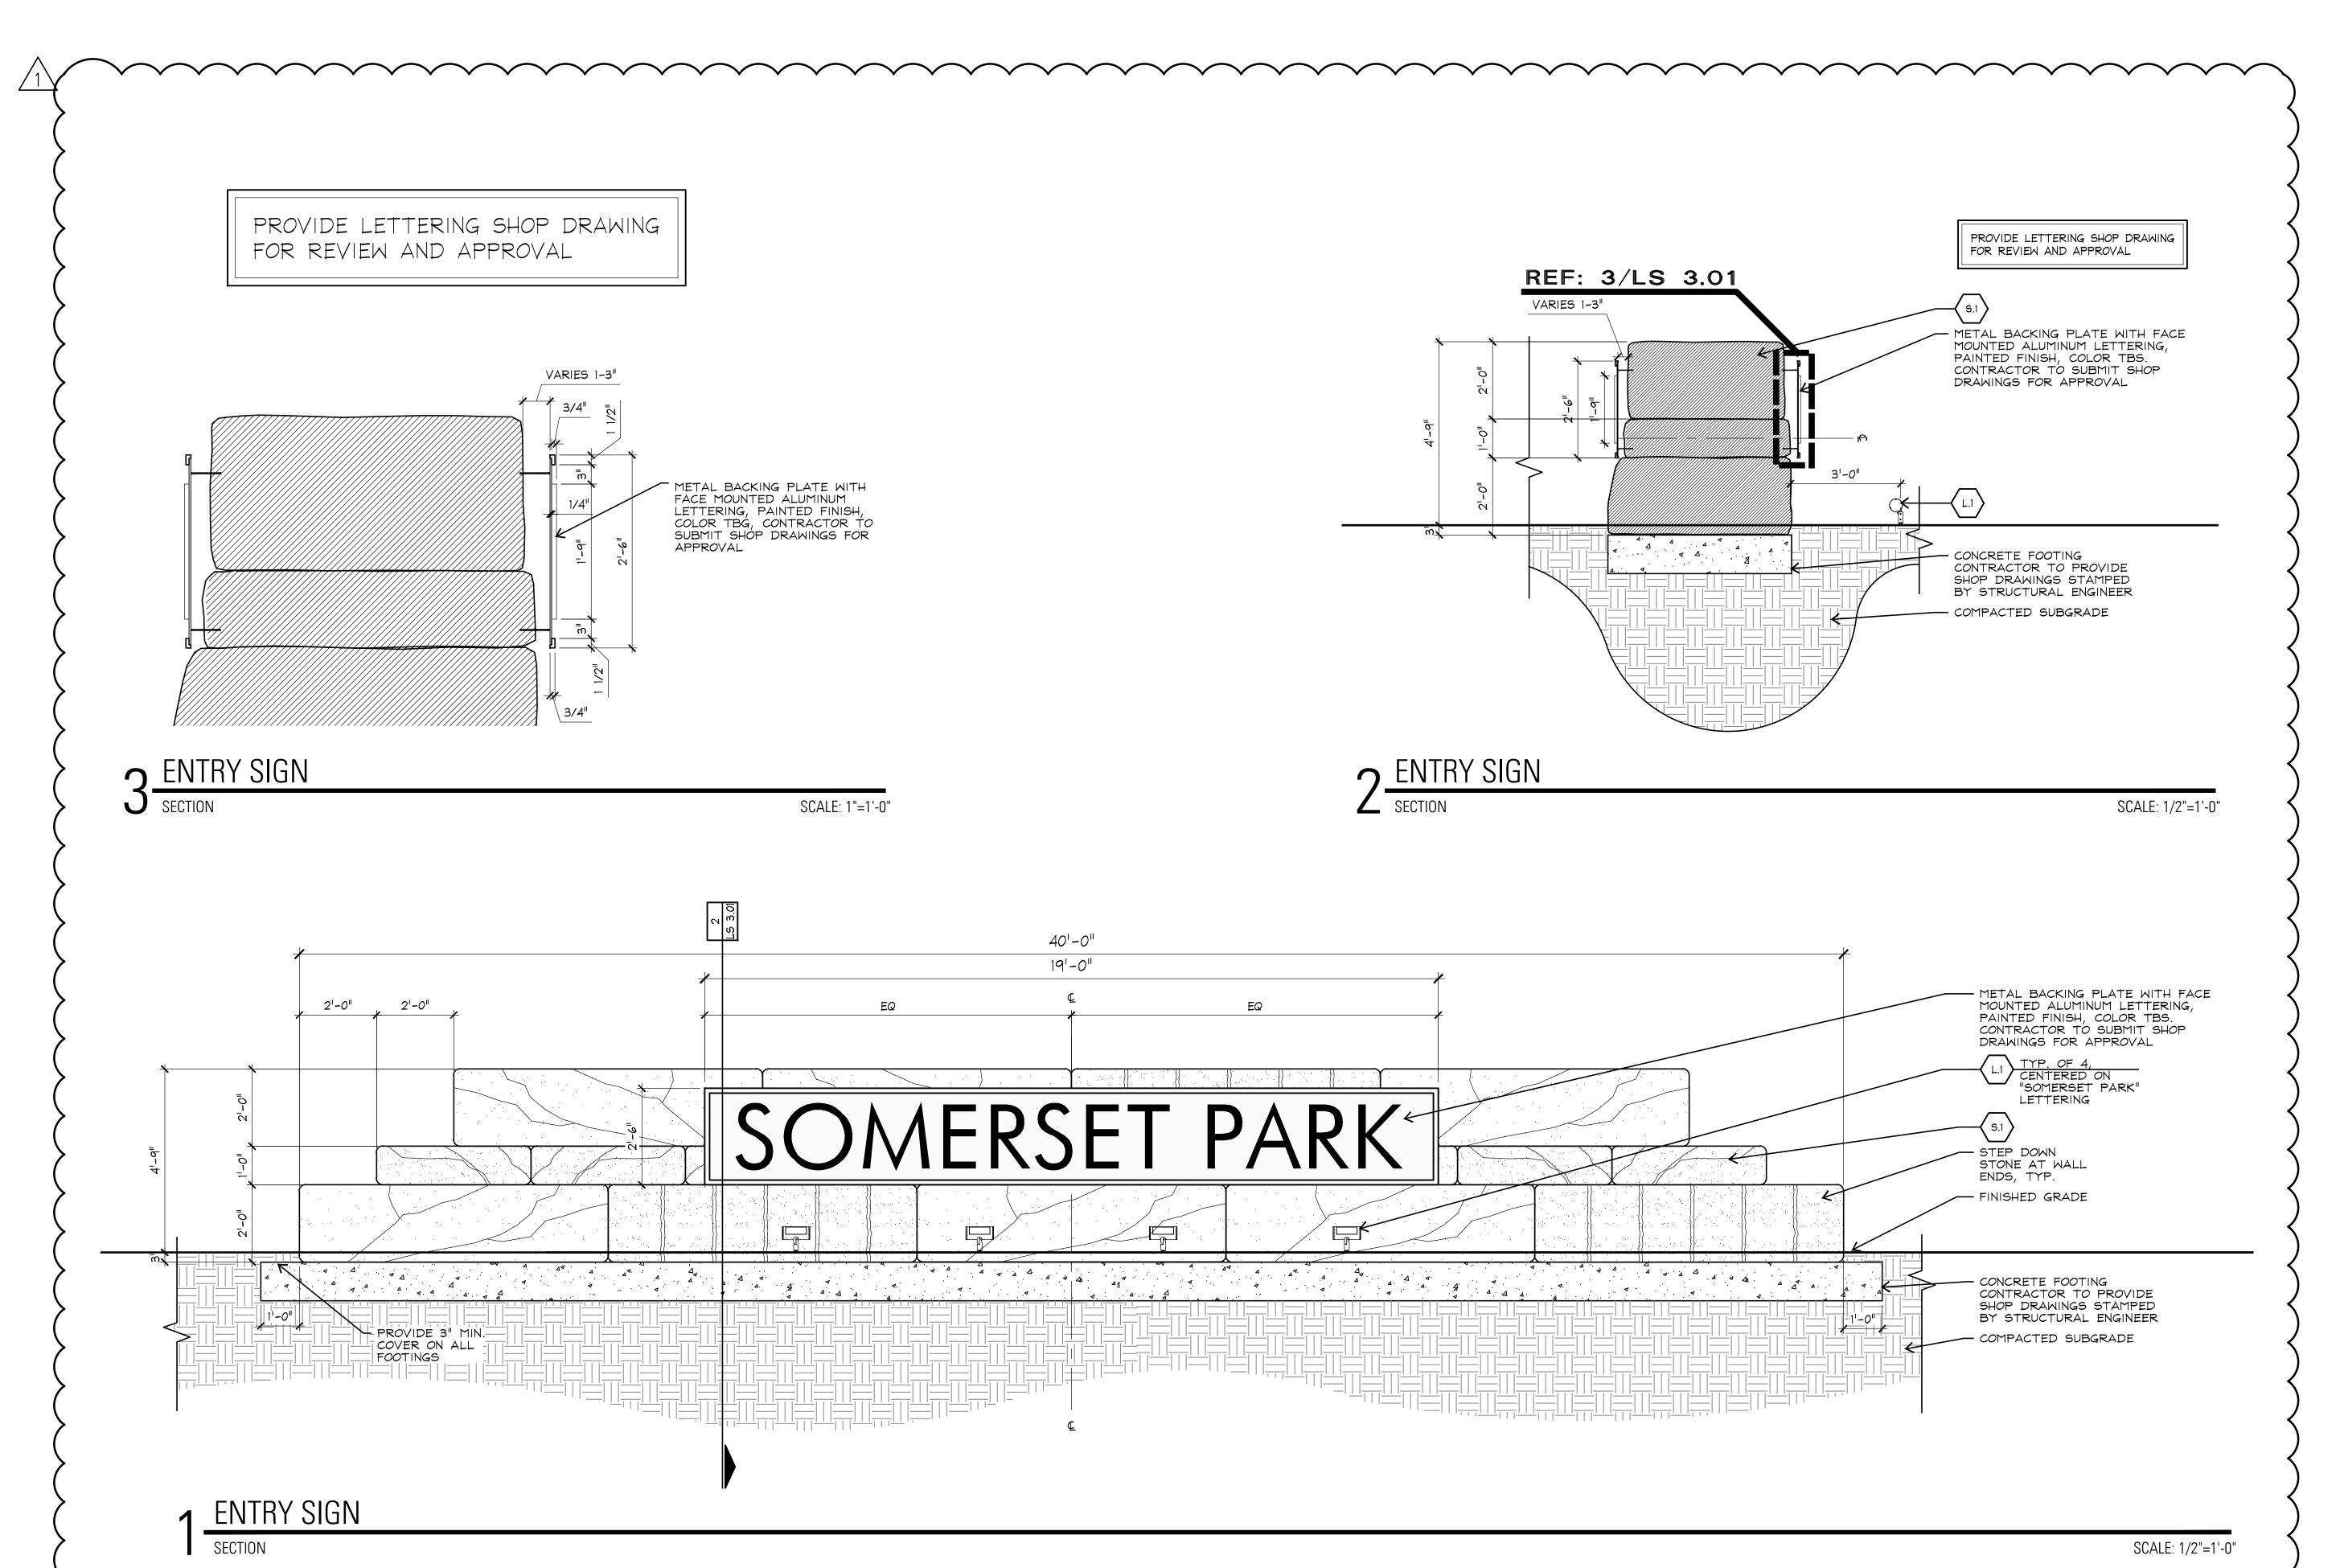

| MATERIALS SCHEDULE |                                                                                                                |         |              |                                                                                              |                                                                                                    |  |  |
|--------------------|----------------------------------------------------------------------------------------------------------------|---------|--------------|----------------------------------------------------------------------------------------------|----------------------------------------------------------------------------------------------------|--|--|
|                    | DESCRIPTION                                                                                                    | COLOR   | FINISH       | CONTACT                                                                                      | REMARKS                                                                                            |  |  |
| CONC               | RETE                                                                                                           |         |              |                                                                                              |                                                                                                    |  |  |
| (C.1)              | STANDARD GRAY<br>CONCRETE                                                                                      | GRAY    | MEDIUM BROOM |                                                                                              |                                                                                                    |  |  |
| EDGIN              | G                                                                                                              |         |              |                                                                                              |                                                                                                    |  |  |
| (E.I)              | 3/6"X 4" STEEL EDGING                                                                                          | BLACK   | POWDERCOAT   | COMPANY: J.D. RUSSELL<br>CONTACT: 270.826.7008                                               | OR APPROVED EQUAL                                                                                  |  |  |
| LIGHT              | ING                                                                                                            |         |              |                                                                                              |                                                                                                    |  |  |
| (L.1)              | MONUMENT SIGN LIGHT<br>BY BK LIGHTING<br>YOSEMITE SERIES HP2<br>METAL HALIDE (T6)<br>W/CS CUT OFF              | NATURAL | NATURAL      | COMPANY: ARCHITECTURAL<br>LIGHTING ASSOCIATES<br>CONTACT: BILL GALVIN<br>PHONE: 214.658.9000 | REF. MEP FOR POWER REQ. INSTALL PER SPEC'S, DETAIL AND MAN. RECOMMENDATIONS LOCATE PER SITE LAYOUT |  |  |
| STON               | E                                                                                                              | -1      |              |                                                                                              |                                                                                                    |  |  |
| <b>S.1</b>         | LEUDERS LIMESTONE QUARRY BLOCK 12" THK X 3'-0" X 4'-0" - 8'-0" RANGE AND 24" THK X 3'-0" X 4'-0" - 8'-0" RANGE | NATURAL | NATURAL      | COMPANY: MEZGER ENTREPRISES CONTACT: CLINT HART: 214.998.1067                                | REF. 1/LS 3.01                                                                                     |  |  |

Project Number: D13615

Date Issued: AUGUST 12, 2016

Revisions:

Sheet Title: SITEWORK

Sheet Number:

CONTROL JOINT

ION SCALE: 1-1/2"=1'-0"

3 EXPANSION JOINT SECTION

SCALE: 1-1/2"=1'-0"

2 COLD JOINT SECTION

ECTION SCALE: 1-1/2"=1'-0"

CONCRETE WALK OR SLAB

SECTION SCALE: 1"=1'-0"

7 PLANTING AT BACK OF CURB

SCALE: 1"=1'-0"

6 CONCRETE AT BACK OF CURB

SCALE: 1"=1'-0"

5 ISOLATION JOINT
SCALE: 1-1/2"=1'-0"

NWSCAP TO THE PROPERTY OF THE PARTY OF THE P

Landscape Architects - Planners

1306 May Street, Suite 200

76104

(817) 870-9848

Austin • Dallas • Fort Lauderdale
Fort Worth • Houston • San Antonio

Project Number:

D13615

Designed: EG,JD,JM

Drawn: JM

Reviewed: JD

Date Issued: AUGUST 12, 2016

Revisions:

2016-11-08 Sign Revision

Sheet Title: ENTRY SIGN

Sheet Number:

DETAILS

LS 3.01

T B G

Landscape Architects

1306 May Street,
Fort Worth, Texas
(817) 870-9848

Austin • Dallas • Fort Lauderdale
Fort Worth • Houston • San Antonio