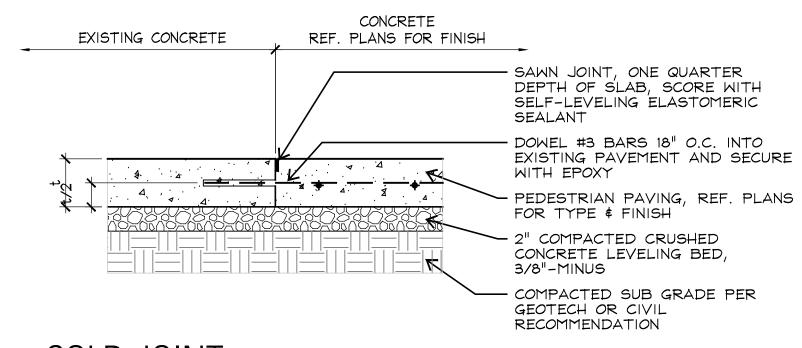

Project Number: D13615

Date Issued: AUGUST 12, 2016

Revisions:

Sheet Title: SITEWORK

Sheet Number:

CONTROL JOINT

ION SCALE: 1-1/2"=1'-0"

3 EXPANSION JOINT SECTION

SCALE: 1-1/2"=1'-0"

2 COLD JOINT SECTION

ECTION SCALE: 1-1/2"=1'-0"

CONCRETE WALK OR SLAB

SECTION SCALE: 1"=1'-0"

7 PLANTING AT BACK OF CURB

SCALE: 1"=1'-0"

6 CONCRETE AT BACK OF CURB