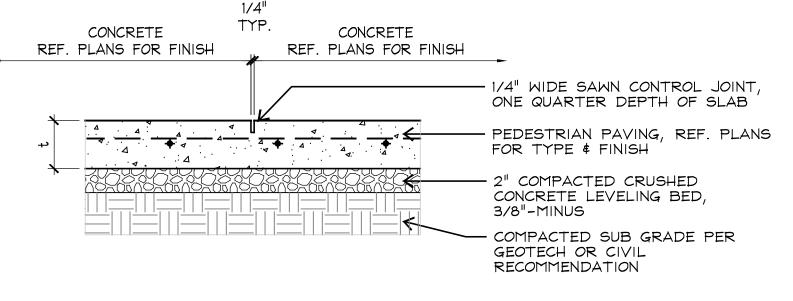

Project Number: D13615

Date Issued: AUGUST 12, 2016

Revisions:

Sheet Title: SITEWORK

Sheet Number:

CONTROL JOINT

ION SCALE: 1-1/2"=1'-0"

3 EXPANSION JOINT SECTION

SCALE: 1-1/2"=1'-0"

2 COLD JOINT SECTION

ECTION SCALE: 1-1/2"=1'-0"

CONCRETE WALK OR SLAB

SECTION SCALE: 1"=1'-0"

7 PLANTING AT BACK OF CURB

SCALE: 1"=1'-0"

6 CONCRETE AT BACK OF CURB