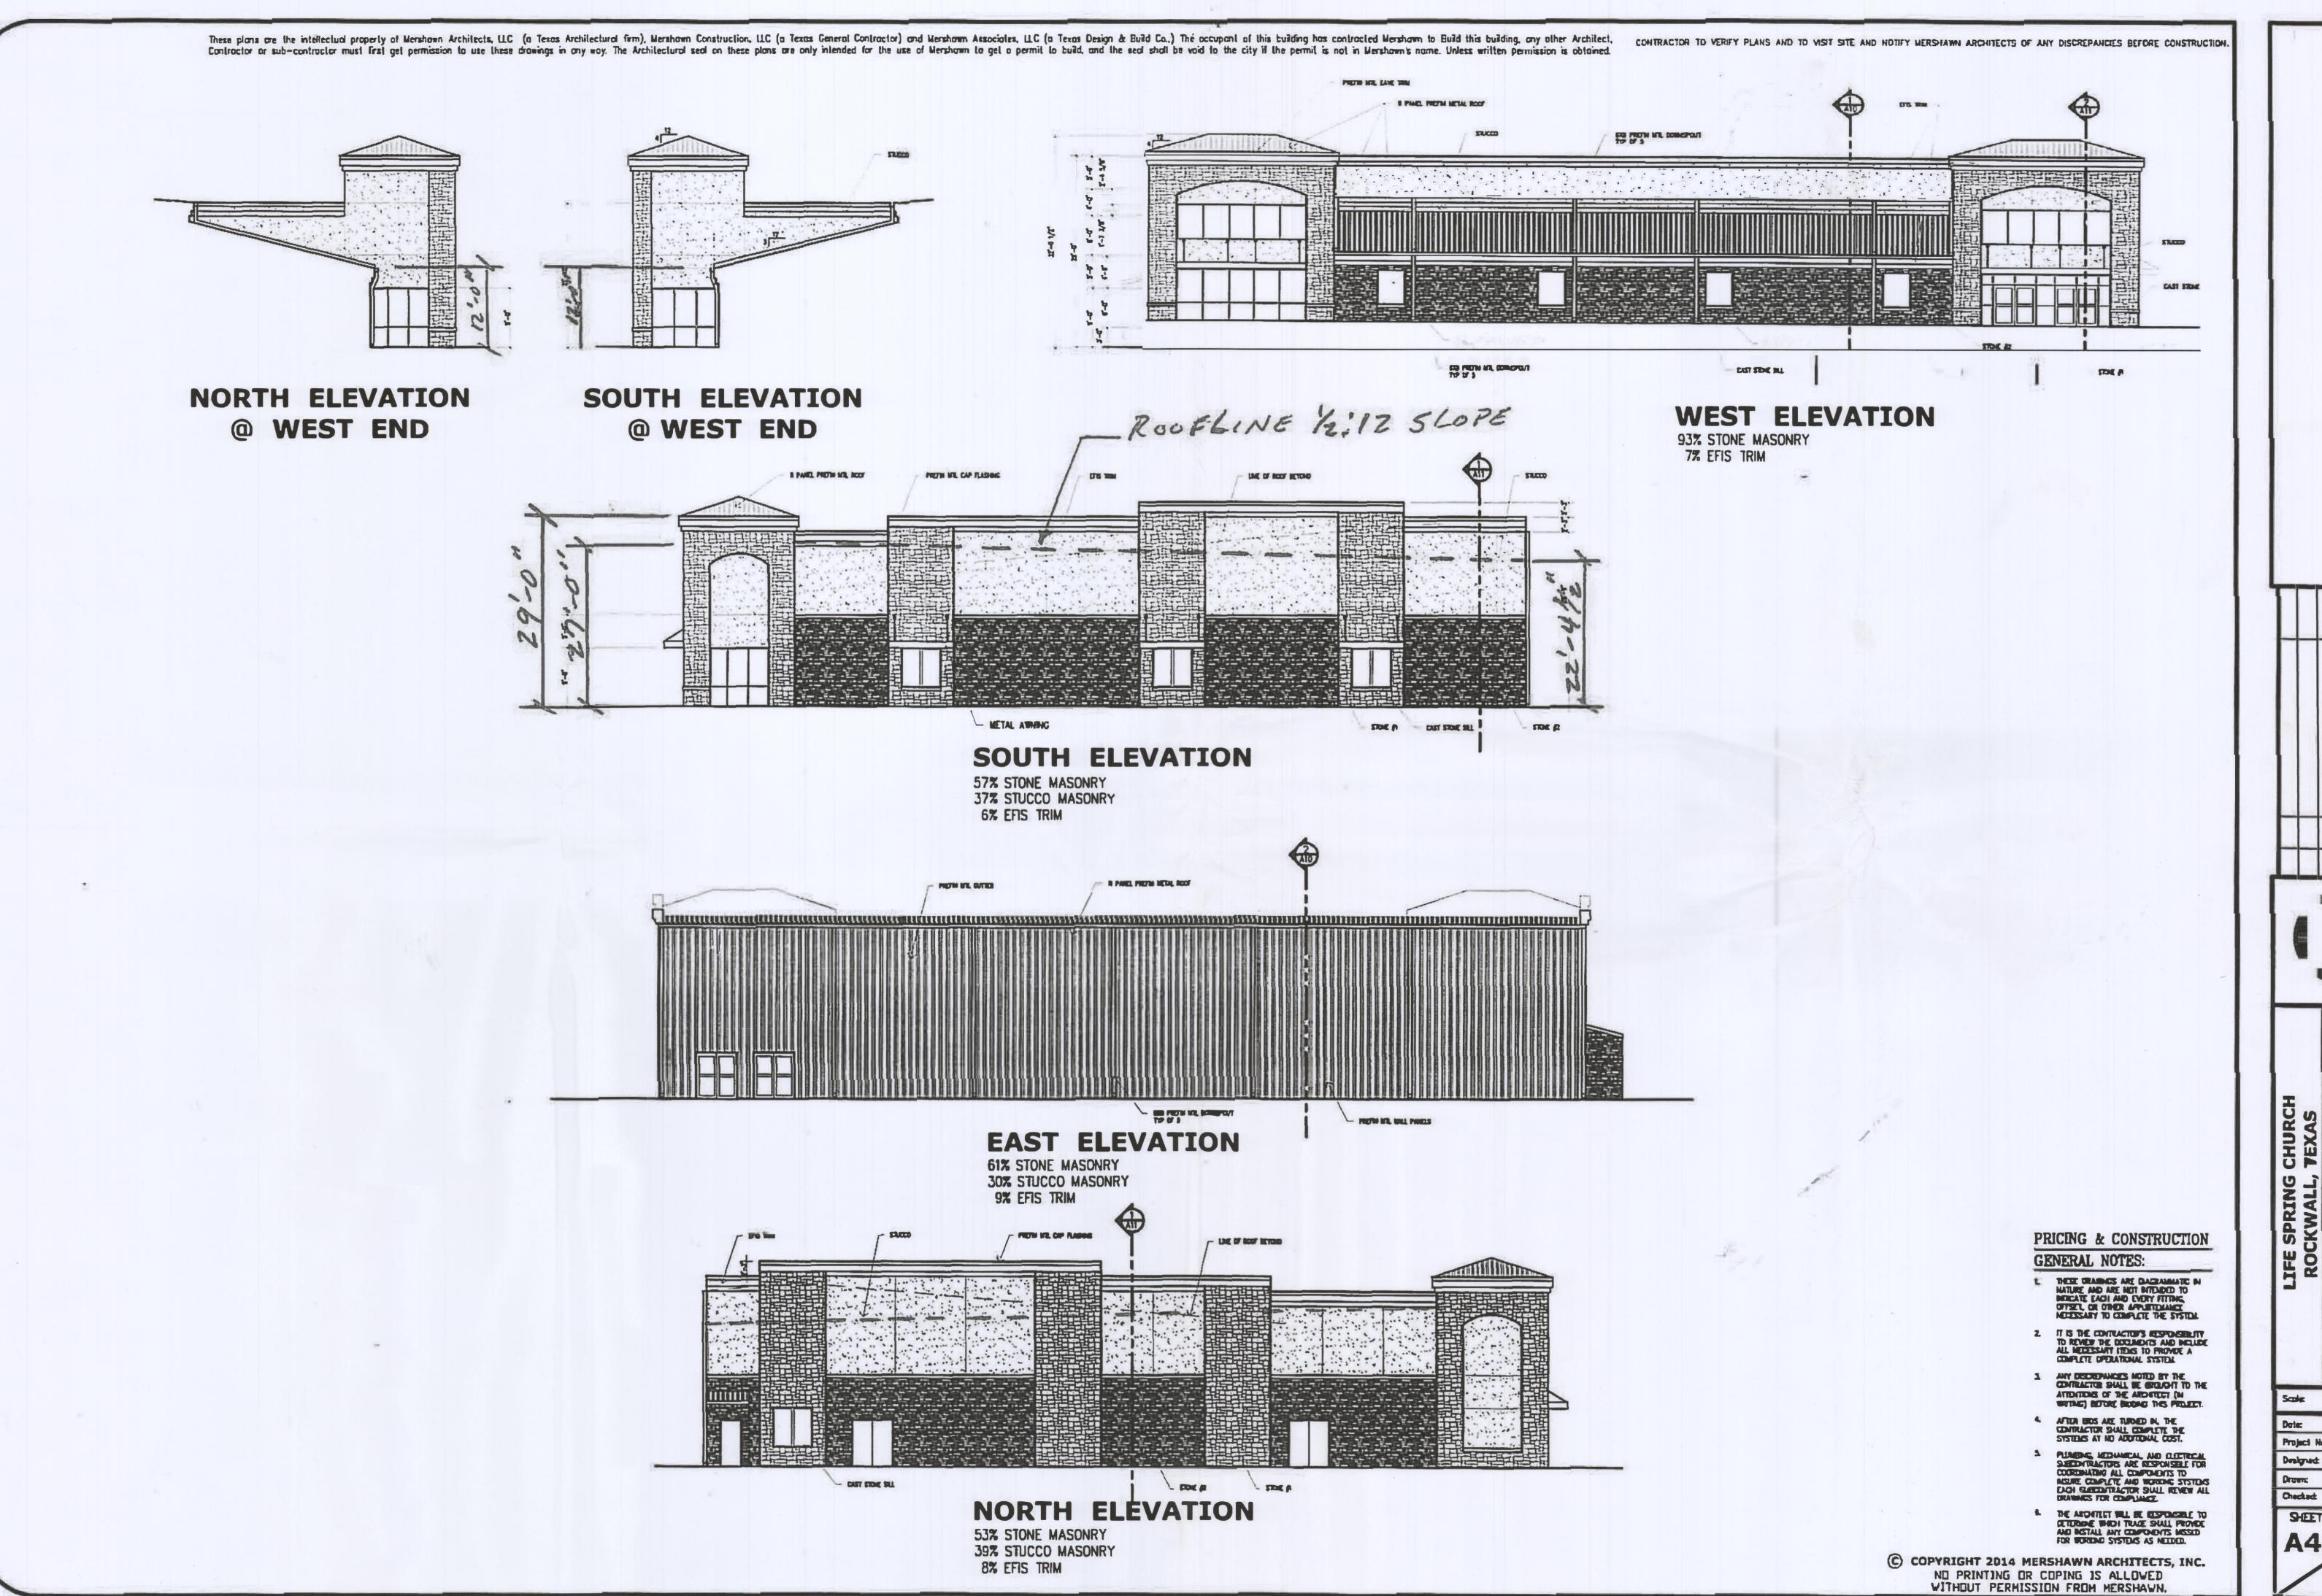

ATION

RIO

3/32 = 1'-0" MM/00/YY Project No.: 140311 Designed GN

Drown: CN Checked: IN SHEET



3-12 ROOF SLOPE 4:12 4:12 PREFIN MIL CONT. GUTTER EXE PRETIN WITL DOWNSPOUT TYP OF 5 3" PER 1'-0" PRETIN MIL CONT GUTTER PRETIN MTL CONT CUTTER EXE PRETH MIT DOWNSPOUT EXE PRETSH SITE DOWNSPOUT TYP OF 5 00 PER 4:12 1'-0" ALL ROOFING SHALL BE PREFINISHED ROOF LINE
METAL R PANELS

72'-4/2'

ROOF LINE
HERG ROOF LINE HERE

MEZZANINE

**SOUND PLAN** 



PRICING & CONSTRUCTION GENERAL NOTES:

MITIZATEL ID CONTUIL ME EIZHDY DELET OR OBES PANELIDYRIZ MUTEK TO WE HOL MEDICED ID FERE GYDNING WE DYCHWAYSE IN

IT IS BE CONTACTOR'S ELEPTORISTY
TO REVER BE CEDAMOR'S AND DELLER
ALL MITTERS TO PROVIDE A
COMPLETE OPERATIONAL STRIPLE

ANY DECEMPANCES NOTED BY THE CONTRACTOR SHALL BE BEQUENT TO THE ATTENDED OF