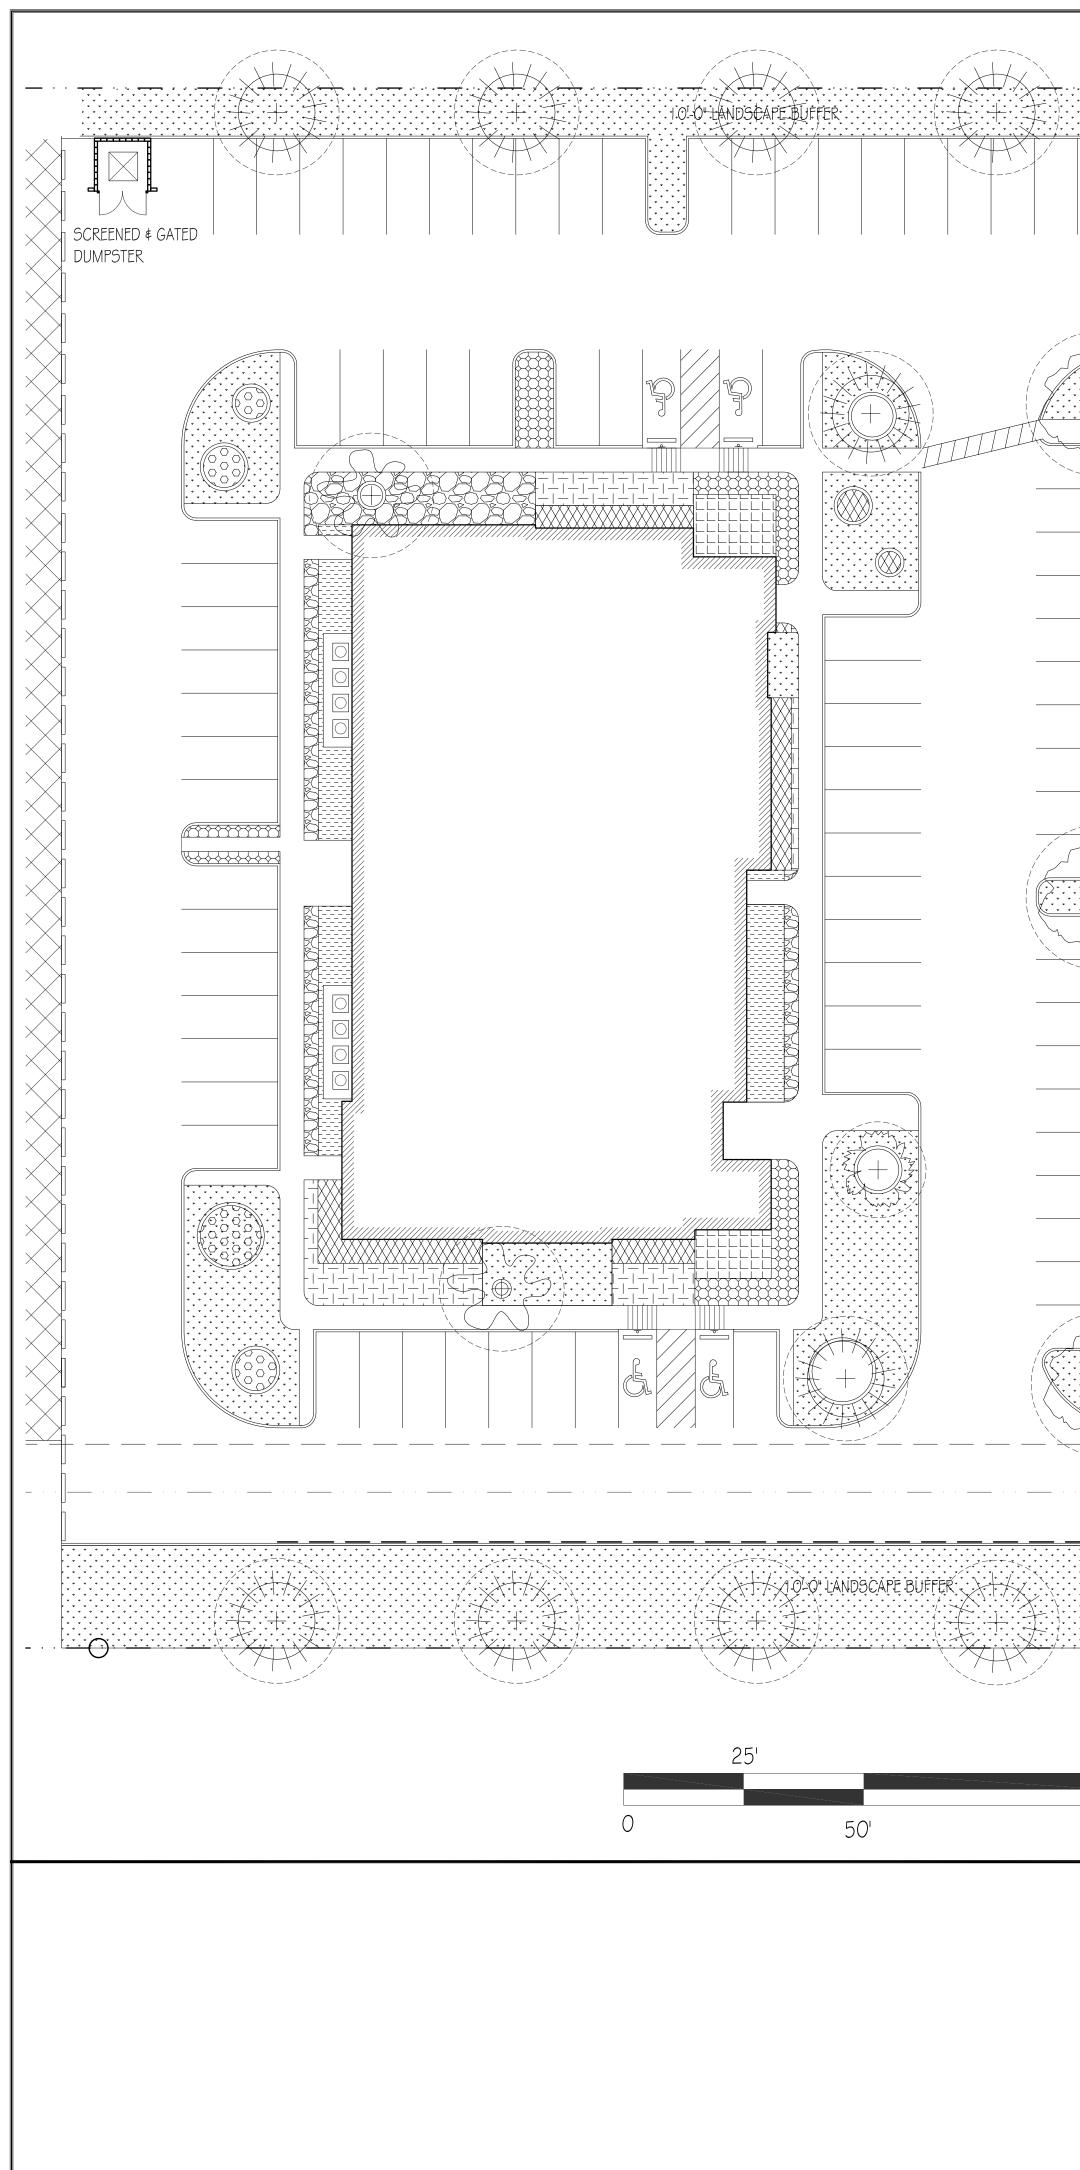

| ANDSCAP                                 | E KEY:                                                                                       |                                                                                                                                                                                                                                                                                                                                                                                                                                 |                                      |                       |
|-----------------------------------------|----------------------------------------------------------------------------------------------|---------------------------------------------------------------------------------------------------------------------------------------------------------------------------------------------------------------------------------------------------------------------------------------------------------------------------------------------------------------------------------------------------------------------------------|--------------------------------------|-----------------------|
|                                         | MEXICAN FEATHERGRASS<br>I GALLON. 24" O.C. INSTALL HEIGHT ~12". MATURE HEIGHT ~24".          | ARCON                                                                                                                                                                                                                                                                                                                                                                                                                           |                                      |                       |
|                                         | DWARF BOTTLEBRUSH<br>3 GALLON. 36" O.C. INSTALL HEIGHT ~24". MATURE HEIGHT ~36".             | ARCHITECTS<br>REAL ESTATE<br>CONSTRUCTION<br>STANLEY C. CROMARTIE, AIA<br>TEXAS REG. # 15126                                                                                                                                                                                                                                                                                                                                    |                                      |                       |
|                                         | VARIEGATED SHELL GINGER<br>3 GALLON. 48" O.C. INSTALL HEIGHT ~36". MATURE HEIGHT ~60".       |                                                                                                                                                                                                                                                                                                                                                                                                                                 |                                      |                       |
|                                         | BLOOD BANANA PLANT<br>3 GALLON. 48" O.C. INSTALL HEIGHT ~60". MATURE HEIGHT ~96".            |                                                                                                                                                                                                                                                                                                                                                                                                                                 |                                      |                       |
|                                         | MEXICAN BEACH PEBBLES<br>3" COVERAGE OVER WEED BARRIER. RANDOM SIZES.                        | DATE: 7 -15 - 16<br>THIS DOCUMENT MAY NOT<br>BE USED FOR BIDDING,                                                                                                                                                                                                                                                                                                                                                               |                                      |                       |
|                                         | JAPANESE YEW<br>3 GALLON. 60" O.C. INSTALL HEIGHT ~60". MATURE HEIGHT ~144".                 |                                                                                                                                                                                                                                                                                                                                                                                                                                 | IT OR CONSTRU                        |                       |
| 000000000000000000000000000000000000000 | CLUMPING BAMBOO<br>3 GALLON. 72" O.C. INSTALL HEIGHT ~60". MATURE HEIGHT ~200".              |                                                                                                                                                                                                                                                                                                                                                                                                                                 |                                      | 3/31/17               |
|                                         | TURF: (ZOYSIA JAMMER SOD ADJACENT TO BUILDING)<br>(BERMUDA HYDROMULCH ELSEWHERE)             |                                                                                                                                                                                                                                                                                                                                                                                                                                 |                                      |                       |
| +                                       | BALD CYPRESS: (STREET TREE)<br>100 GALLON. 50' O.C. INSTALL HEIGHT ~12'. MATURE HEIGHT ~30'. |                                                                                                                                                                                                                                                                                                                                                                                                                                 |                                      |                       |
|                                         | TEXAS SABOL PALM<br>100 GALLON. 50' O.C. INSTALL HEIGHT ~12'. MATURE HEIGHT ~30'.            |                                                                                                                                                                                                                                                                                                                                                                                                                                 |                                      |                       |
|                                         | TEXAS REDBUD 100 GALLON. INSTALL HEIGHT $\sim 8'$ . MATURE HEIGHT $\sim 18'$ .               |                                                                                                                                                                                                                                                                                                                                                                                                                                 | Facility                             | Rockwall, Texas 75087 |
|                                         | LITTLE GEM MAGNOLIA<br>100 GALLON. INSTALL HEIGHT ~12'. MATURE HEIGHT ~24'.                  |                                                                                                                                                                                                                                                                                                                                                                                                                                 | rts Fa                               | ll, Texa              |
|                                         | NOTE: ALL LANDSCAPED AREAS TO BE IRRIGATED TO "UDC" REQUIREMENTS.                            | cility                                                                                                                                                                                                                                                                                                                                                                                                                          | JOC                                  | wa Na                 |
|                                         |                                                                                              | New Construction of Adventure Sports Facility                                                                                                                                                                                                                                                                                                                                                                                   | New Construction of Adventure Sports | 1551 Airport Rd.      |
|                                         |                                                                                              | THESE DRAWINGS ARE<br>INSTRUMENTS OF SERVICE AND<br>ARE THE PROPERTY OF<br>ARCON ARCHITECTS.<br>ALL DESIGNS AND INFORMATION<br>HEREIN ARE FOR USE ON THE<br>SPECIFIED PROJECT AND SHALL<br>NOT BE USED OTHERWISE<br>WITHOUT THE WRITTEN CONSENT OF<br>ARCON ARCHITECTS.<br>COPYRIGHT BY ARCON<br>ARCHITECTS INCORPORATED<br>ALL RIGHTS RESERVED<br>ISSUED FOR:<br>SITE PLAN SUBMITTAL 7-15-16<br>LANDSCAPE PLAN<br>SHEET NUMBER |                                      |                       |
|                                         |                                                                                              |                                                                                                                                                                                                                                                                                                                                                                                                                                 |                                      |                       |
|                                         |                                                                                              |                                                                                                                                                                                                                                                                                                                                                                                                                                 |                                      |                       |
|                                         |                                                                                              |                                                                                                                                                                                                                                                                                                                                                                                                                                 |                                      |                       |
|                                         |                                                                                              |                                                                                                                                                                                                                                                                                                                                                                                                                                 | .P.c                                 | )1                    |