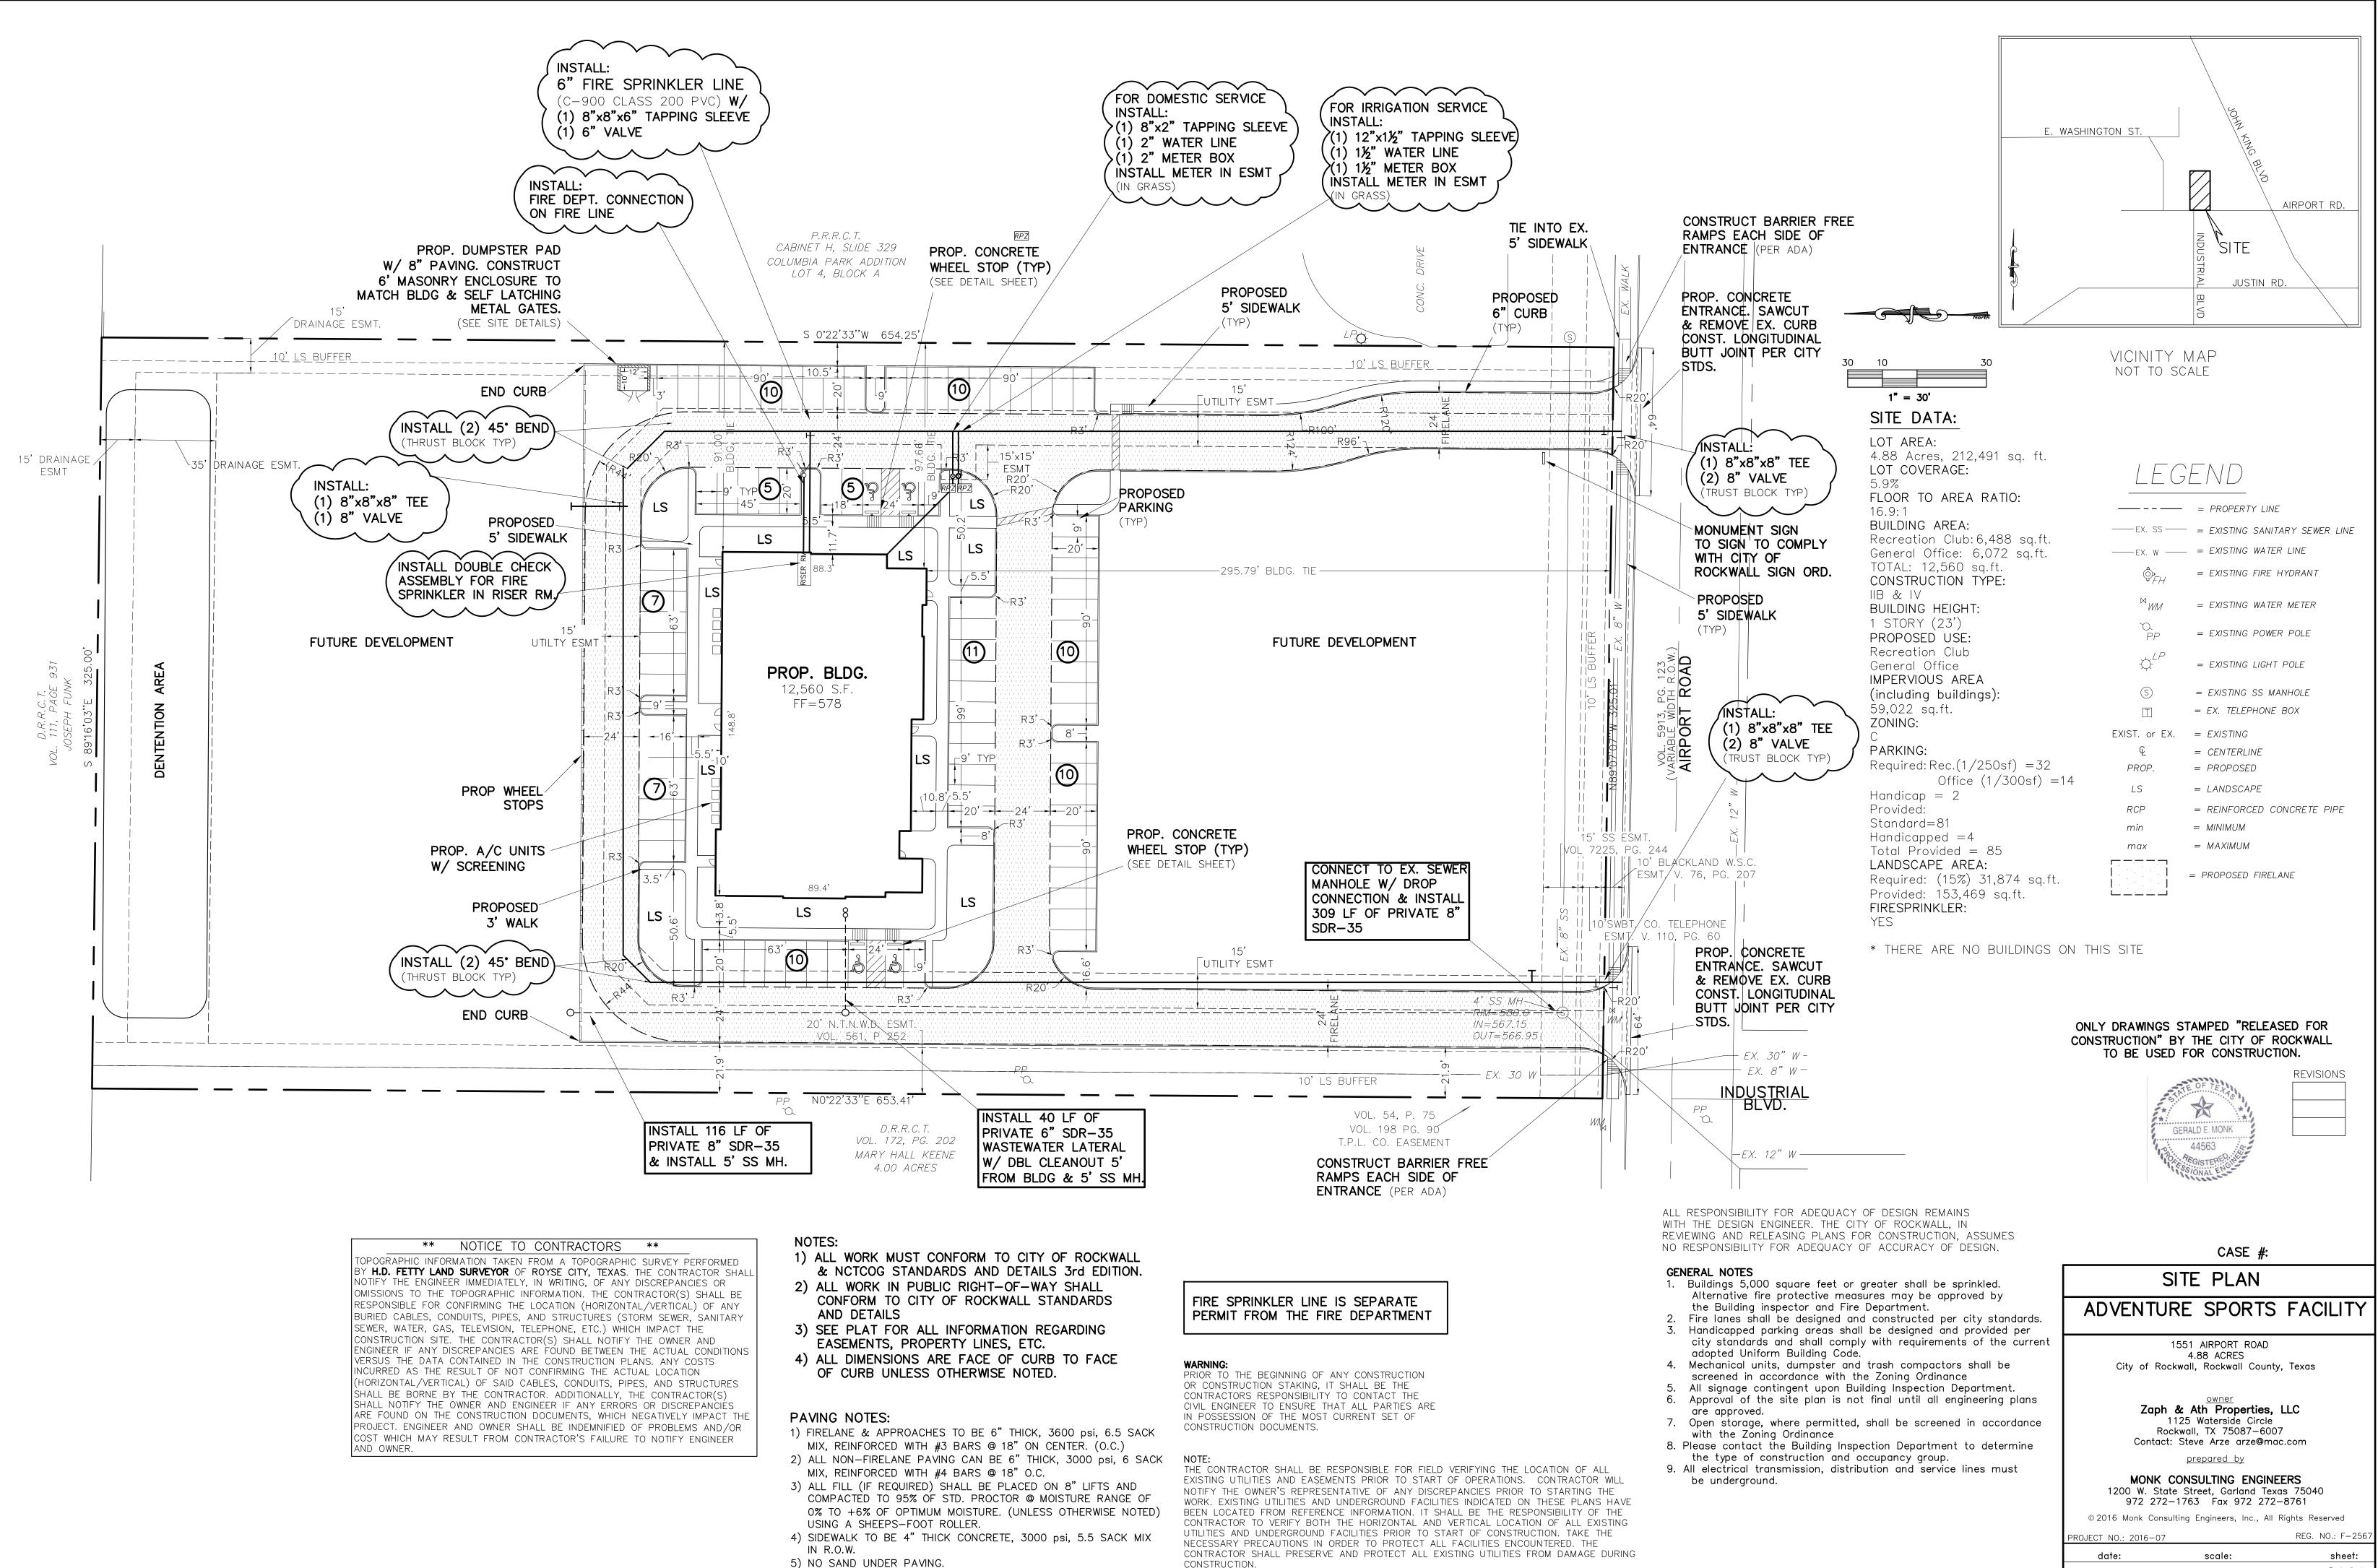

5) NO SAND UNDER PAVING.

C101

1"=30'

7/14/16

|                                                                                                                                   |                                       |                                       | PROPERTY LINE   |
|-----------------------------------------------------------------------------------------------------------------------------------|---------------------------------------|---------------------------------------|-----------------|
|                                                                                                                                   | · · · · · · · · · · · · · · · · · · · | · · · · · · · · · · · · · · · · · · · |                 |
|                                                                                                                                   |                                       |                                       |                 |
|                                                                                                                                   |                                       |                                       |                 |
|                                                                                                                                   |                                       |                                       |                 |
|                                                                                                                                   |                                       |                                       |                 |
|                                                                                                                                   |                                       |                                       |                 |
|                                                                                                                                   |                                       |                                       |                 |
|                                                                                                                                   |                                       |                                       |                 |
|                                                                                                                                   | FUTURE DEVELOPMENT                    |                                       |                 |
|                                                                                                                                   |                                       |                                       |                 |
|                                                                                                                                   |                                       |                                       | I: O: O: DEWALK |
|                                                                                                                                   |                                       |                                       |                 |
|                                                                                                                                   |                                       |                                       |                 |
|                                                                                                                                   |                                       |                                       |                 |
|                                                                                                                                   |                                       |                                       |                 |
|                                                                                                                                   |                                       |                                       |                 |
| · · · · · · · · · · · · · · · · · · · · · · · · · · · · · · · · · · · · · · · · · · · · · · · · · · · · · · · · · · · · · · · · · |                                       |                                       |                 |
|                                                                                                                                   |                                       |                                       |                 |
|                                                                                                                                   |                                       |                                       |                 |
| 100'                                                                                                                              |                                       | A                                     |                 |
|                                                                                                                                   | SCALE:   " = 20 ' - 0 "               | N                                     |                 |

AIRPORT ROAD

Owner: Zaph & Ath Properties, LLC 1125 Waterside Circle Rockwall, Texas 75087-6007 Dr. Steve Arze - 469-834-6757

Adventure Sports Facility Case No. -