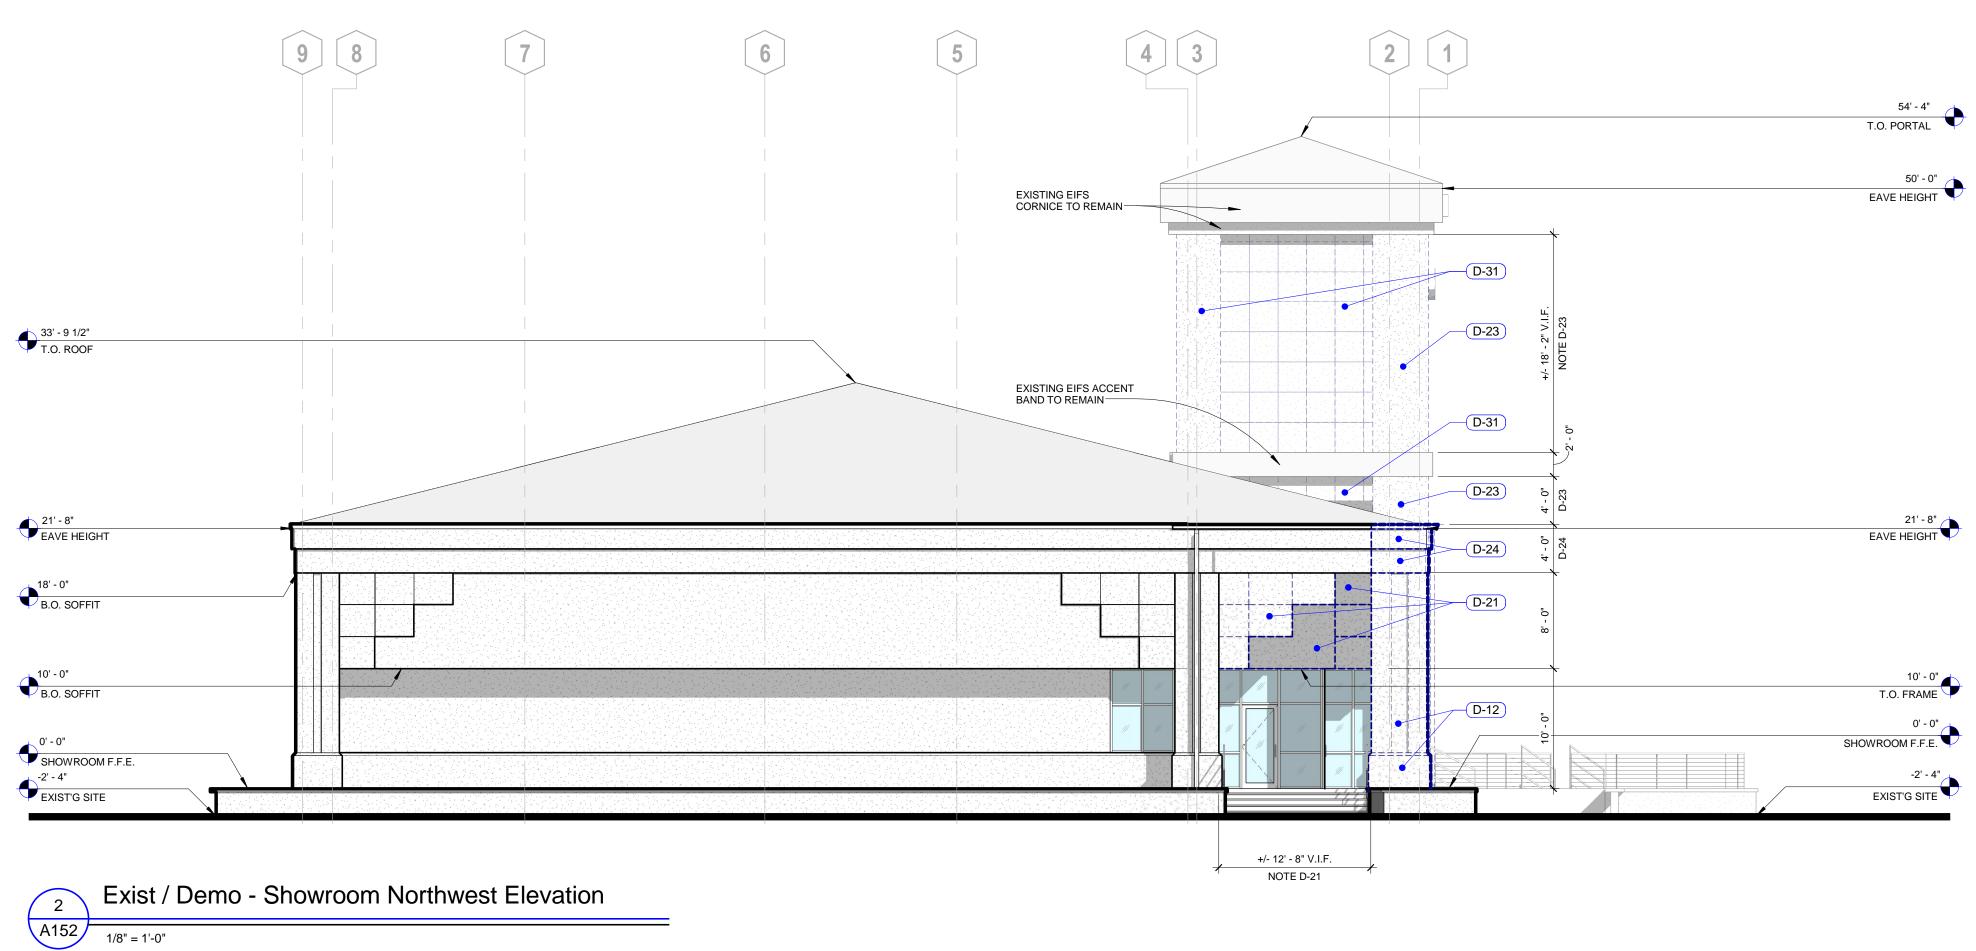

Client:

Group 1 Automotive

800 Gessner, Suite 500
Houston, Texas 77024

Project:

ROCKWALL
FORD

990 EAST I-30 Rockwall, Texas 75032

Project Number: 13020
Drawn By: TFL
Checked By: RIDDICK
Approved By: YSM
Sheet Title:

Sheet Number:
A151

Exist / Demo -

Showroom

**Elevations** 

A152 1/8" = 1'-0"

Sheet Number:

A152

RETAILAUTOMOTIVEARCHITECTURE