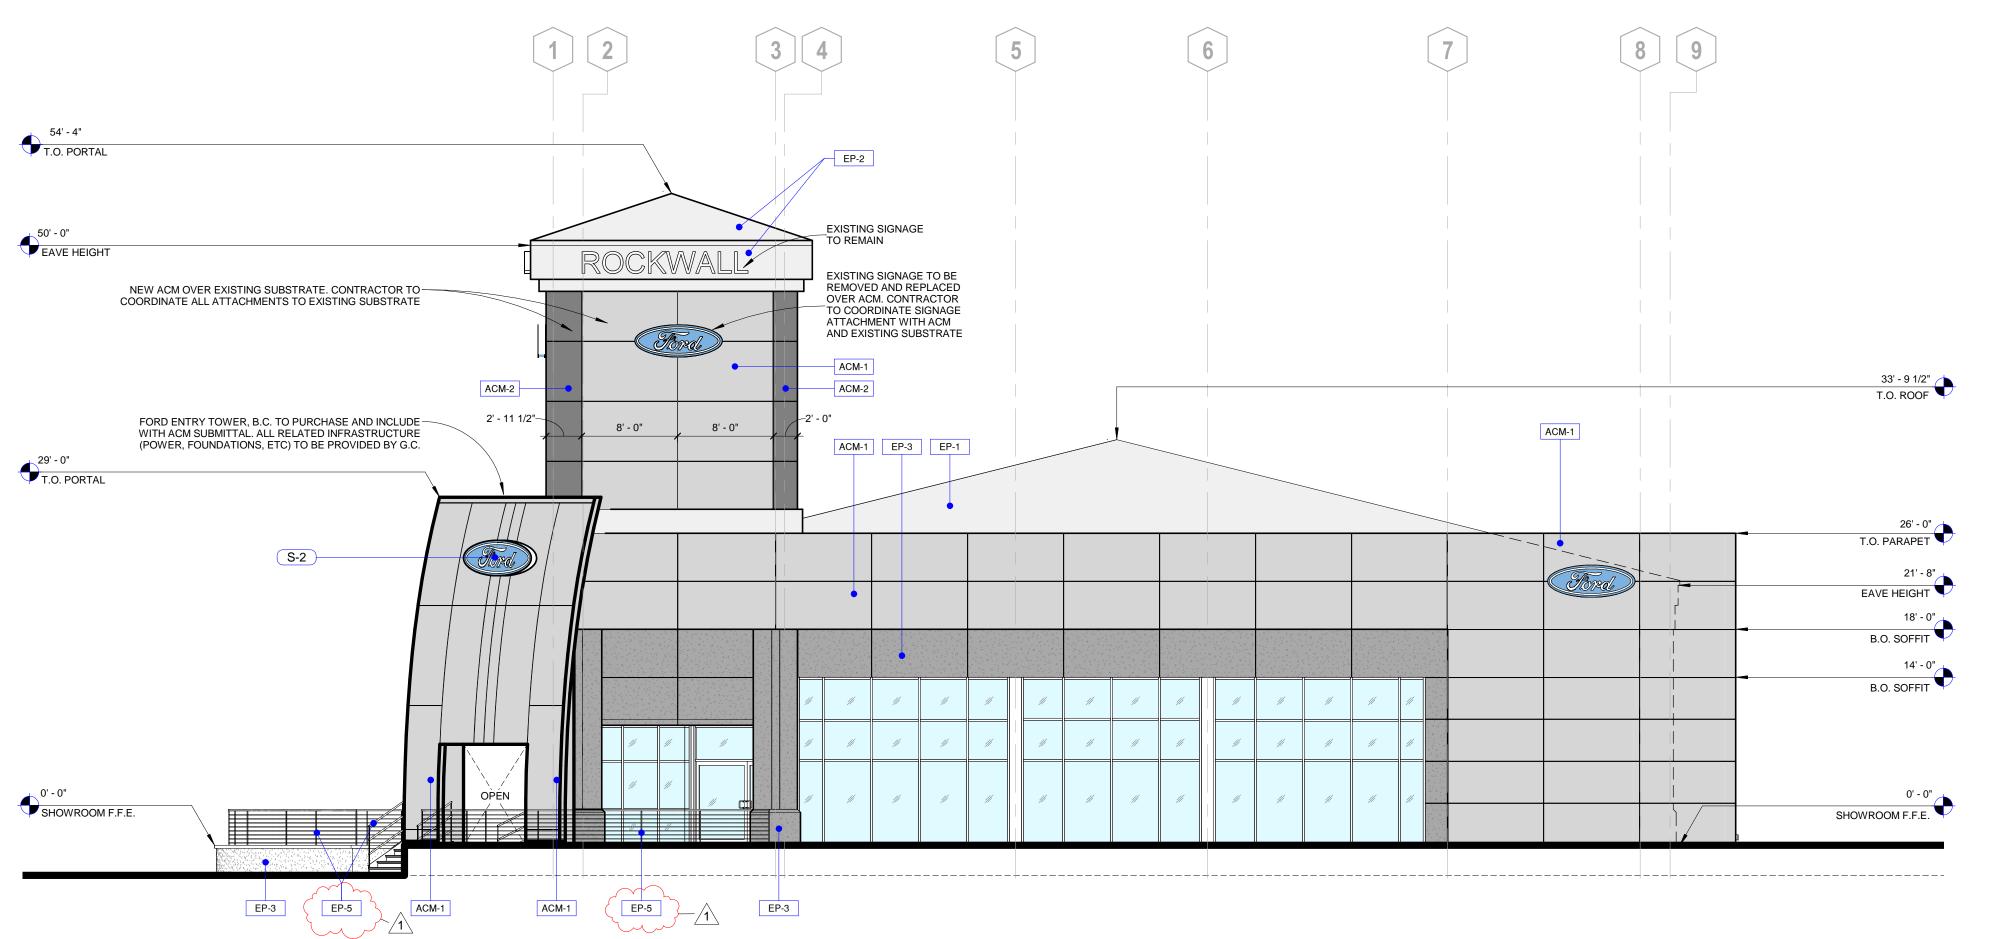

Proposed - Showroom Southeast Elevation

Signed & Sealed: Copyright (c) 2013 YSM Design, P.C. All reports, plans, specifications, computer files, field data, notes and other documents and instruments prepared by YSM Design, P.C. shall retain all common law, statutory and other reserved rights, including copyright thereto. This drawing may not be reproduced in whole or in part without written permission of YSM Design, P.C. It is to be returned upon request. Scales as stated are only valid on the original drawings. Rev Date Comments 09/25/13 30% CD Review 12/06/13 60% CD Review | 12/14/13 | 90% CD Review 12/20/13 Permit Set 1 6.23.14 **REVISION 1** BID SET Every Contractor or Subcontractor, by submitting a bid for this project declares that they have reviewed all aspects of this project and have included all work required to provide a complete project that meets all building codes. If questions or discrepancies are found between trades, these should be submitted by the bidding General Contractor as a Request For Information before bids are due. These clarifications will be issued to all Bidders in Addenda. No consideration will be given after the bid date for issues that could clearly have been answered during the Bidding Period. Information to all Bidders: For more information about this bid, including: a list of the most current documents, Instructions to Bidders, Responsibility Chart, answers to RFI, etc., go to project website. Note this address will be provided to bidders with invitation to bid. It is the responsibility of ALL Bidders to become familiar with this site and the additional information that is contained there. If you do not have access to the internet you MUST contact your General Contractor for this information. No Change Orders will be accepted for not reviewing this information. No consideration will be given for Change Order Requests based on any of the following:

1. Items requiring clarification but not clearly indicated as an exception on the initial bid. Items requiring clarification but not submitted to Architect as a request for information during bidding. 3. Items deemed to be industry standard for a particular system or assembly.
4. Items that can reasonably be inferred from contract documents.

SIGNAGE LEGEND

"ROCKWALL" Dealer name with internal

"FORD" logo mounted on portal & accent walls

"SERVICE" logo mounted on service entrance wall

Showroom

Elevations

A501a

Sheet Number: