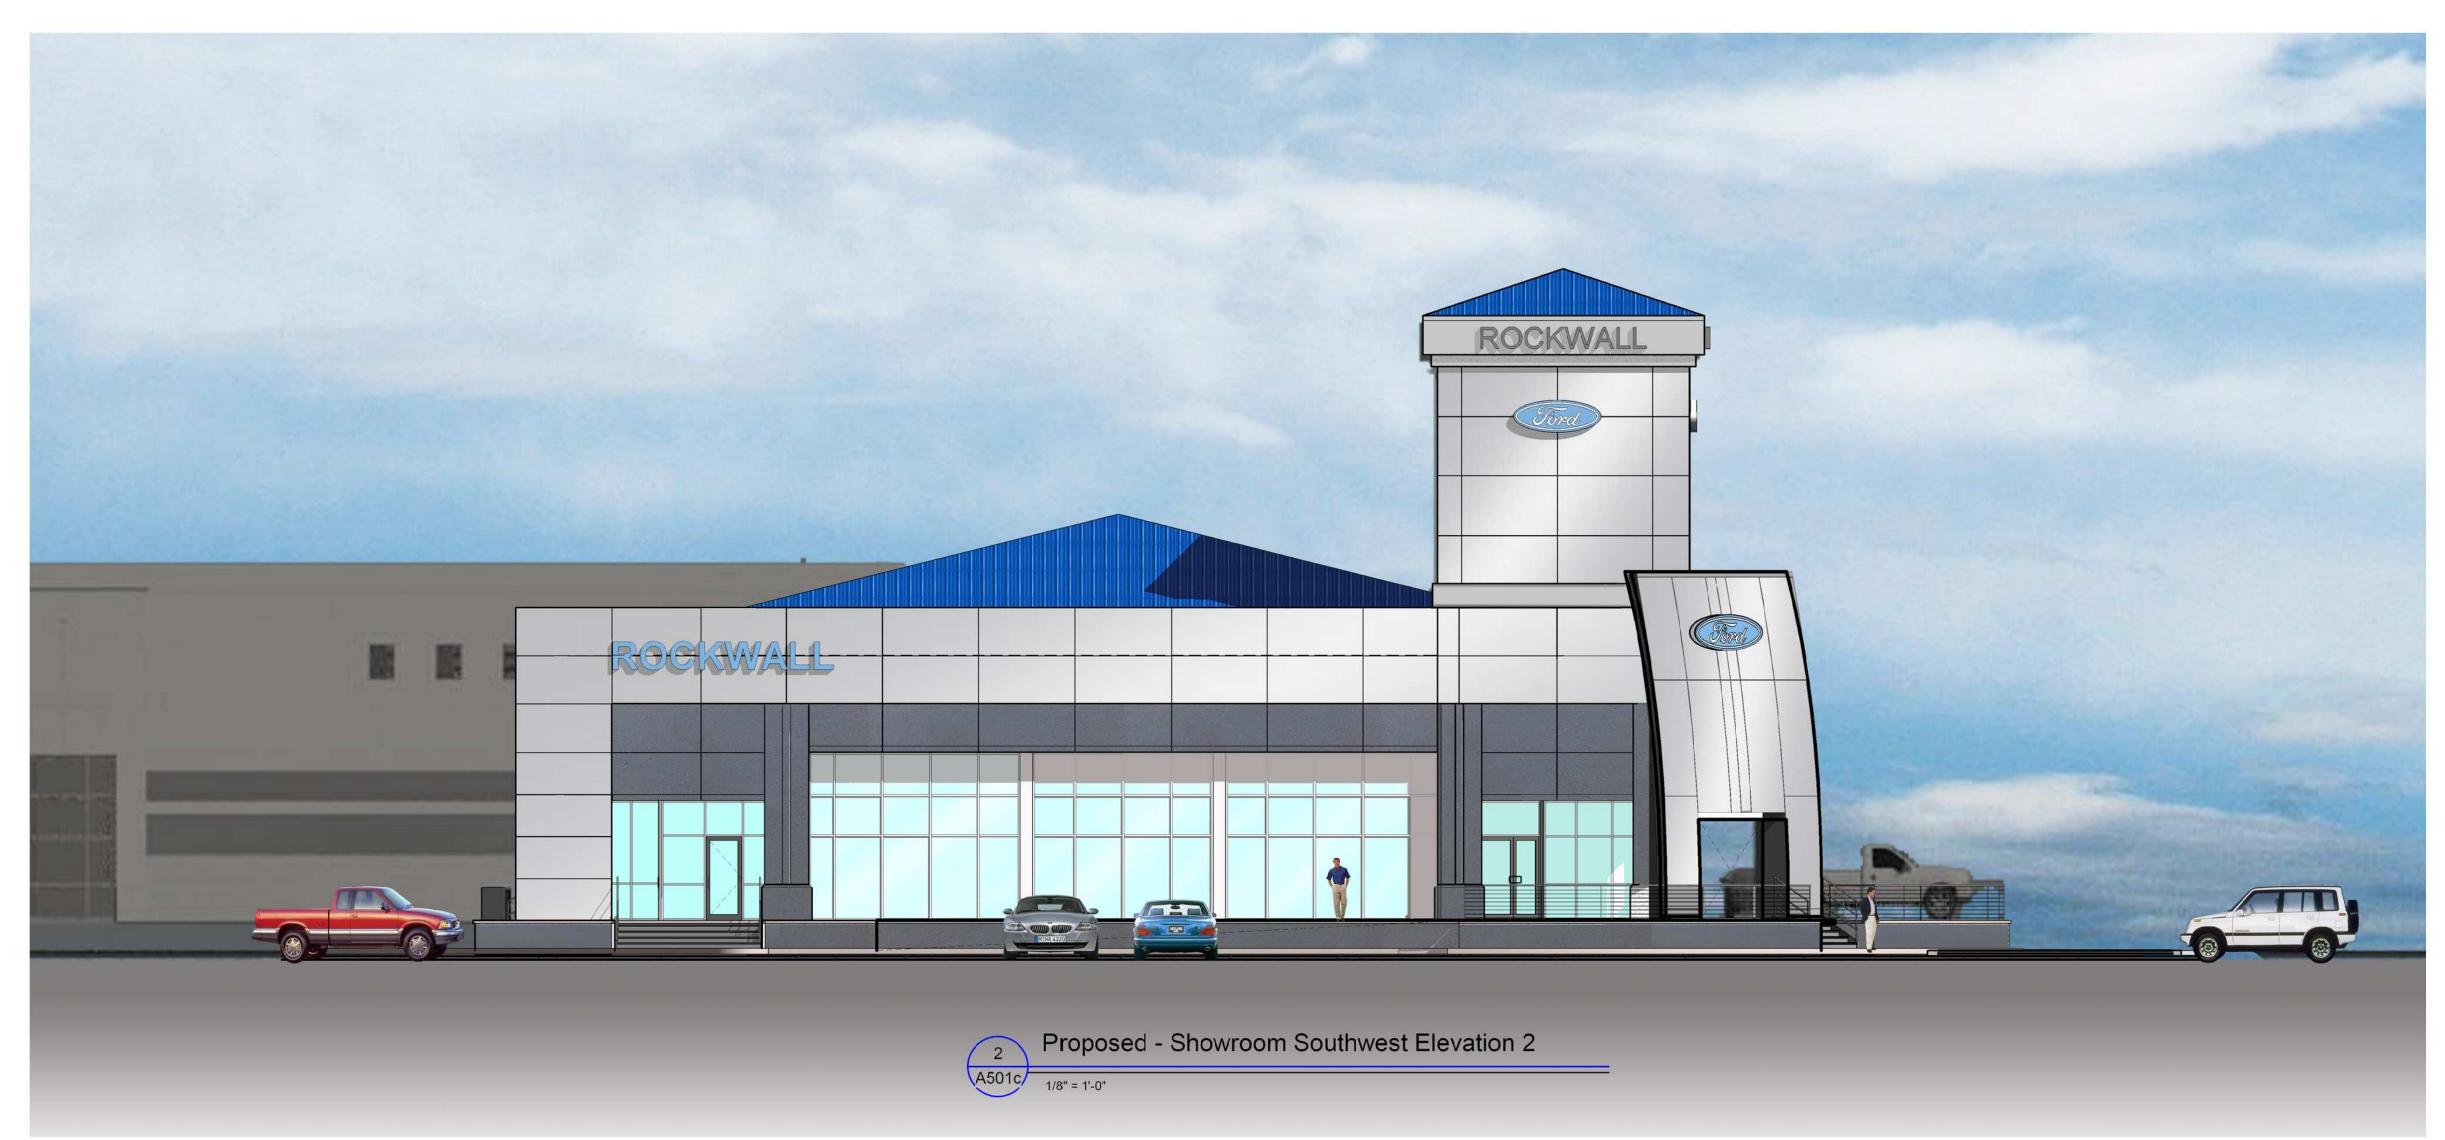

SIGNAGE LEGEND

"ROCKWALL" Dealer name with internal

"FORD" logo mounted on portal & accent walls

"SERVICE" logo mounted on service entrance wall

Showroom

Elevations

A501a

Sheet Number: