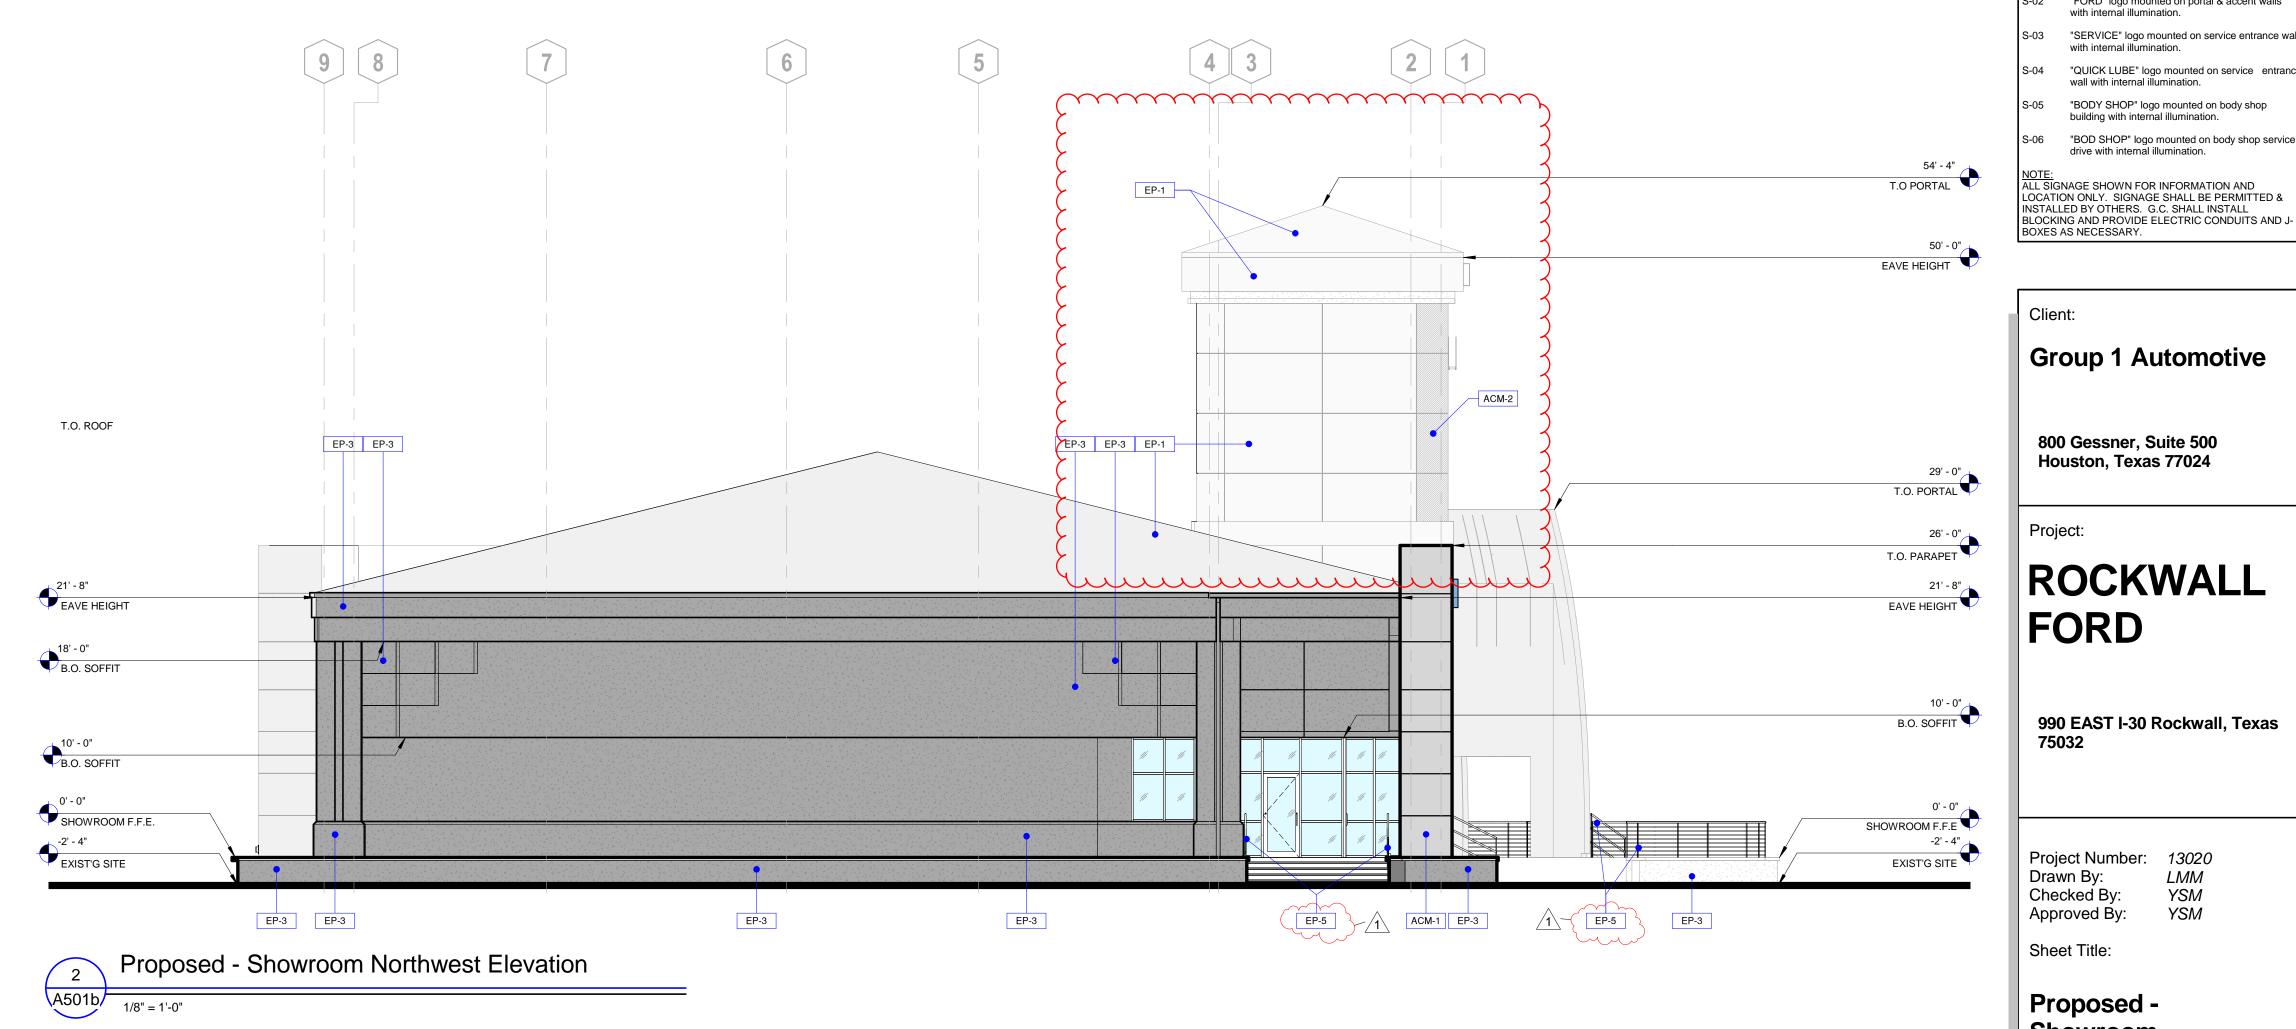

Client:

Group 1 Automotive

800 Gessner, Suite 500
Houston, Texas 77024

Project:

ROCKWALL
FORD

990 EAST I-30 Rockwall, Texas 75032

Project Number: 13020
Drawn By: TFL
Checked By: RIDDICK
Approved By: YSM
Sheet Title:

SIGNAGE LEGEND

"ROCKWALL" Dealer name with internal

"FORD" logo mounted on portal & accent walls

"SERVICE" logo mounted on service entrance wall

Showroom

Elevations

A501a

Sheet Number:

Client:

**Group 1 Automotive** 

LOCATION ONLY. SIGNAGE SHALL BE PERMITTED &

800 Gessner, Suite 500 Houston, Texas 77024

**ROCKWALL FORD** 

990 EAST I-30 Rockwall, Texas

Project Number: 13020 Drawn By: Checked By: Approved By: LMM YSM YSM Sheet Title: