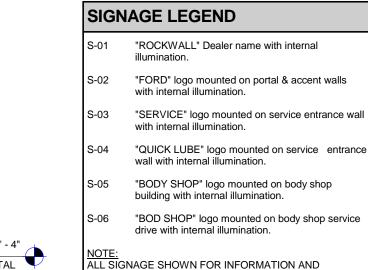

SIGNAGE LEGEND

"ROCKWALL" Dealer name with internal

"FORD" logo mounted on portal & accent walls

"SERVICE" logo mounted on service entrance wall

Showroom

Elevations

A501a

Sheet Number: