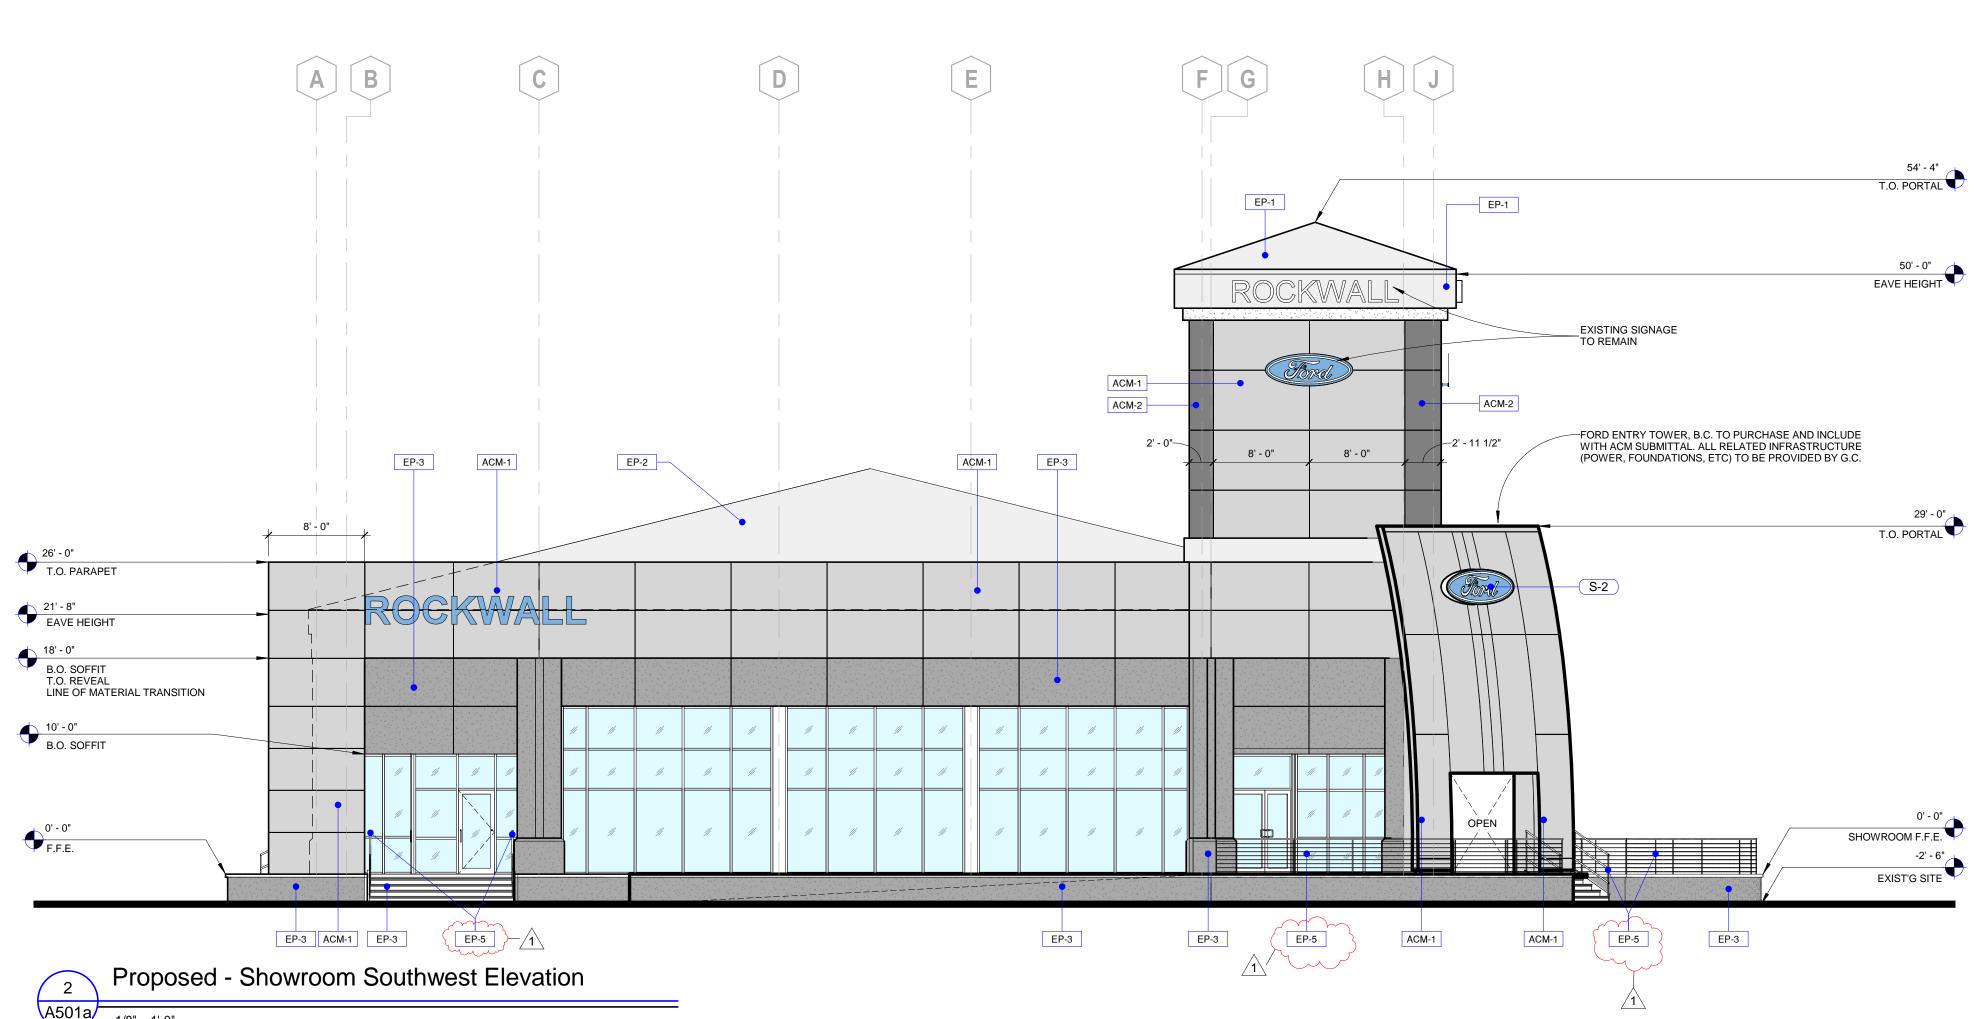

Proposed - Showroom Southeast Elevation

Signed & Sealed: Copyright (c) 2013 YSM Design, P.C. All reports, plans, specifications, computer files, field data, notes and other documents and instruments prepared by YSM Design, P.C. shall retain all common law, statutory and other reserved rights, including copyright thereto. This drawing may not be reproduced in whole or in part without written permission of YSM Design, P.C. It is to be returned upon request. Scales as stated are only valid on the original drawings. Rev Date Comments 09/25/13 30% CD Review 12/06/13 60% CD Review | 12/14/13 | 90% CD Review 12/20/13 Permit Set 1 6.23.14 **REVISION 1** BID SET Every Contractor or Subcontractor, by submitting a bid for this project declares that they have reviewed all aspects of this project and have included all work required to provide a complete project that meets all building codes. If questions or discrepancies are found between trades, these should be submitted by the bidding General Contractor as a Request For Information before bids are due. These clarifications will be issued to all Bidders in Addenda. No consideration will be given after the bid date for issues that could clearly have been answered during the Bidding Period. Information to all Bidders: For more information about this bid, including: a list of the most current documents, Instructions to Bidders, Responsibility Chart, answers to RFI, etc., go to project website. Note this address will be provided to bidders with invitation to bid. It is the responsibility of ALL Bidders to become familiar with this site and the additional information that is contained there. If you do not have access to the internet you MUST contact your General Contractor for this information. No Change Orders will be accepted for not reviewing this information. No consideration will be given for Change Order Requests based on any of the following:

SIGNAGE LEGEND

"ROCKWALL" Dealer name with internal

"FORD" logo mounted on portal & accent walls

"SERVICE" logo mounted on service entrance wall

Showroom

Elevations

A501a

Sheet Number: