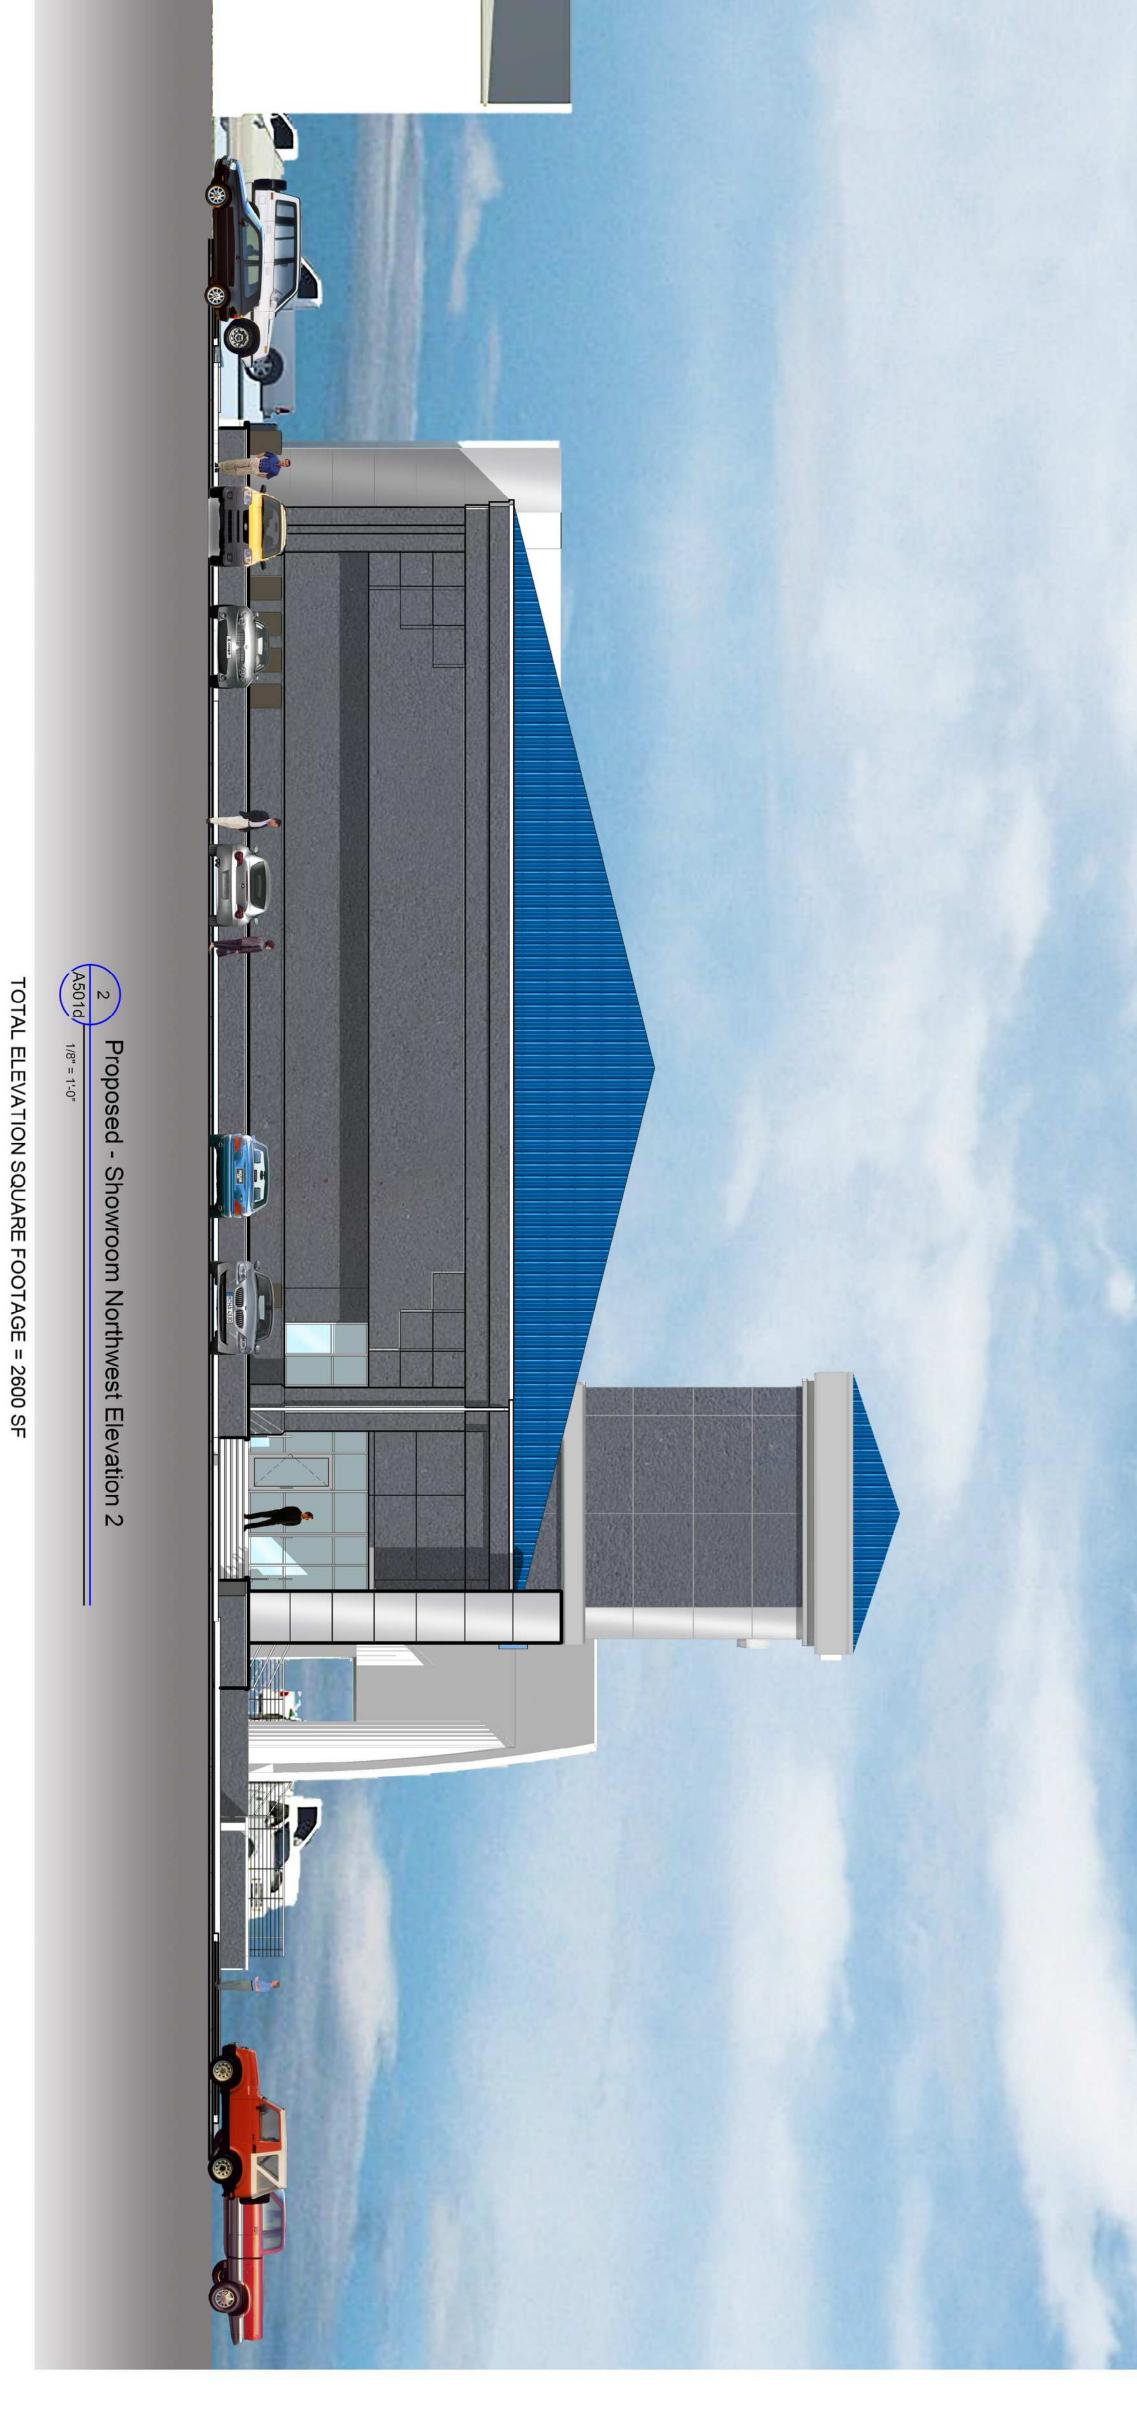

ST I-30 Rockwall, Texas 75032

Project Number: 13020

SWM Checked By: Approved By:

Finish & Material Schedule

Sheet Number:

Sheet Title:

NOTES:

1. THE FINISHES SELECTED ABOVE REPRESENT ALL OF THE MANUFACTURER'S STANDARDS AND AS A RESULT SOME ITEMS LISTED MAY NOT APPLY TO THIS SPECIFIC PROJECT. NO SUBSTITUTIONS ARE PERMITTED OF ANY FINISH LISTED ABOVE UNLESS AUTHORIZED BY ARCHITECT.

ACM SQUARE FOOTAGE ON ELEVATION = 334 SF EP-1 SQUARE FOOTAGE ON ELEVATION = 472 SF EP-3 SQUARE FOOTAGE ON ELEVATION = 1794 SF

Proposed Showroom
Elevations count
Cont'dber

A501d

Project Number: Drawn By: Checked By: Approved By:

PERCENTAGE OF ACM-1 ON ELEVATION = 334 SF / 2600 SF = 13 % PERCENTAGE OF EP-1 ON ELEVATION = 472 SF / 2600 SF = 18 % PERCENTAGE OF EP-3 ON ELEVATION = 1794 SF / 2600 SF = 69 %



ACM SQUARE FOOTAGE ON ELEVATION = 619 SF EP-1 SQUARE FOOTAGE ON ELEVATION = 138 SF EP-3 SQUARE FOOTAGE ON ELEVATION = 1440 SF TOTAL ELEVATION SQUARE FOOTAGE = 2197 SF Proposed - Shown oom Northeast Elevation 2

ELEVATION = 619 SF / 2197 SF = 28% ELEVATION = 138 SF / 2197 SF = 6 % ELEVATION = 1440 SF / 2197 SF = 66 %

Every Contractor or Subcontractor, by submitting a bid for this project declares that they have reviewed all aspects of this project and have included all work required to provide a complete project that meets all building codes.

If questions or discrepancies are found between trades, these should be submitted by the bidding General Contractor as a Request For Information before bids are due. These clarifications will be issued to all Bidders in Addenda. No consideration wi