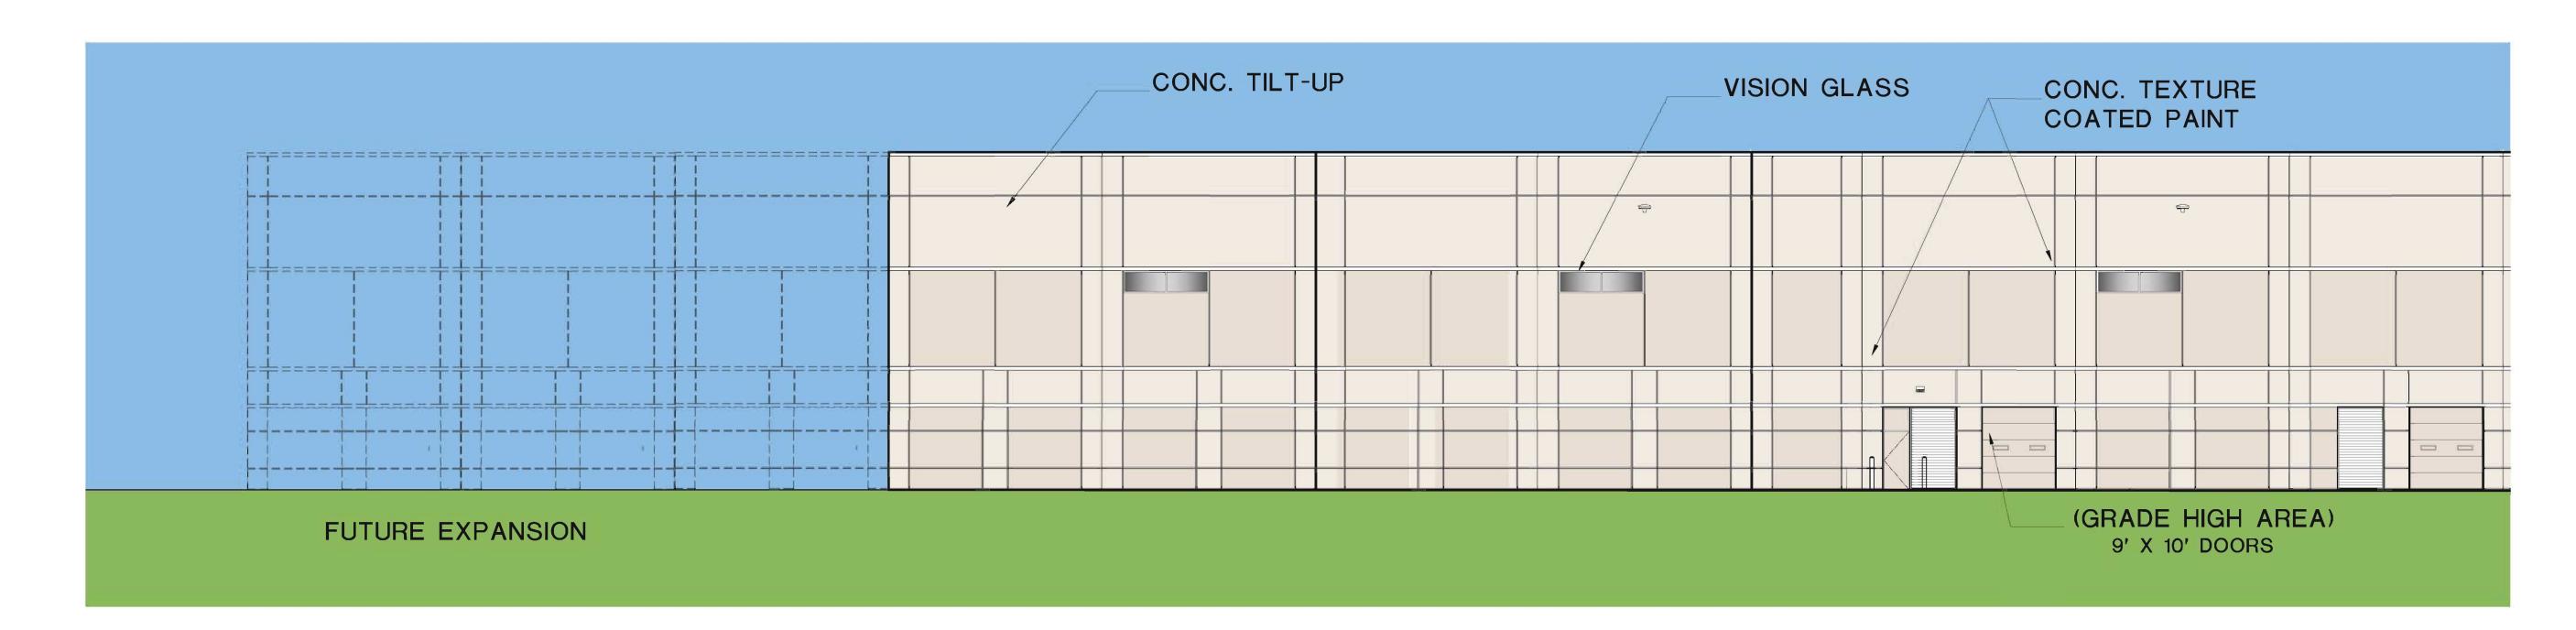

| SCREEN<br>CONC. | WALL   |  |
|-----------------|--------|--|
| 10' HIGH        | @ F.F. |  |

| TEXTURE<br>ED PAINT | CONC. TILT-UP                                                                                                    |  |  |  |  |
|---------------------|------------------------------------------------------------------------------------------------------------------|--|--|--|--|
|                     |                                                                                                                  |  |  |  |  |
|                     |                                                                                                                  |  |  |  |  |
|                     |                                                                                                                  |  |  |  |  |
|                     |                                                                                                                  |  |  |  |  |
|                     |                                                                                                                  |  |  |  |  |
|                     |                                                                                                                  |  |  |  |  |
| PERCENTAGE MATERIAL |                                                                                                                  |  |  |  |  |
| LASS                | 36% STONE VENEER<br>2% METAL CANOPY<br>62% TILT-UP CONC. TEXTURE<br>COATED PAINT<br>(VISION GLASS AREA EXCLUDED) |  |  |  |  |