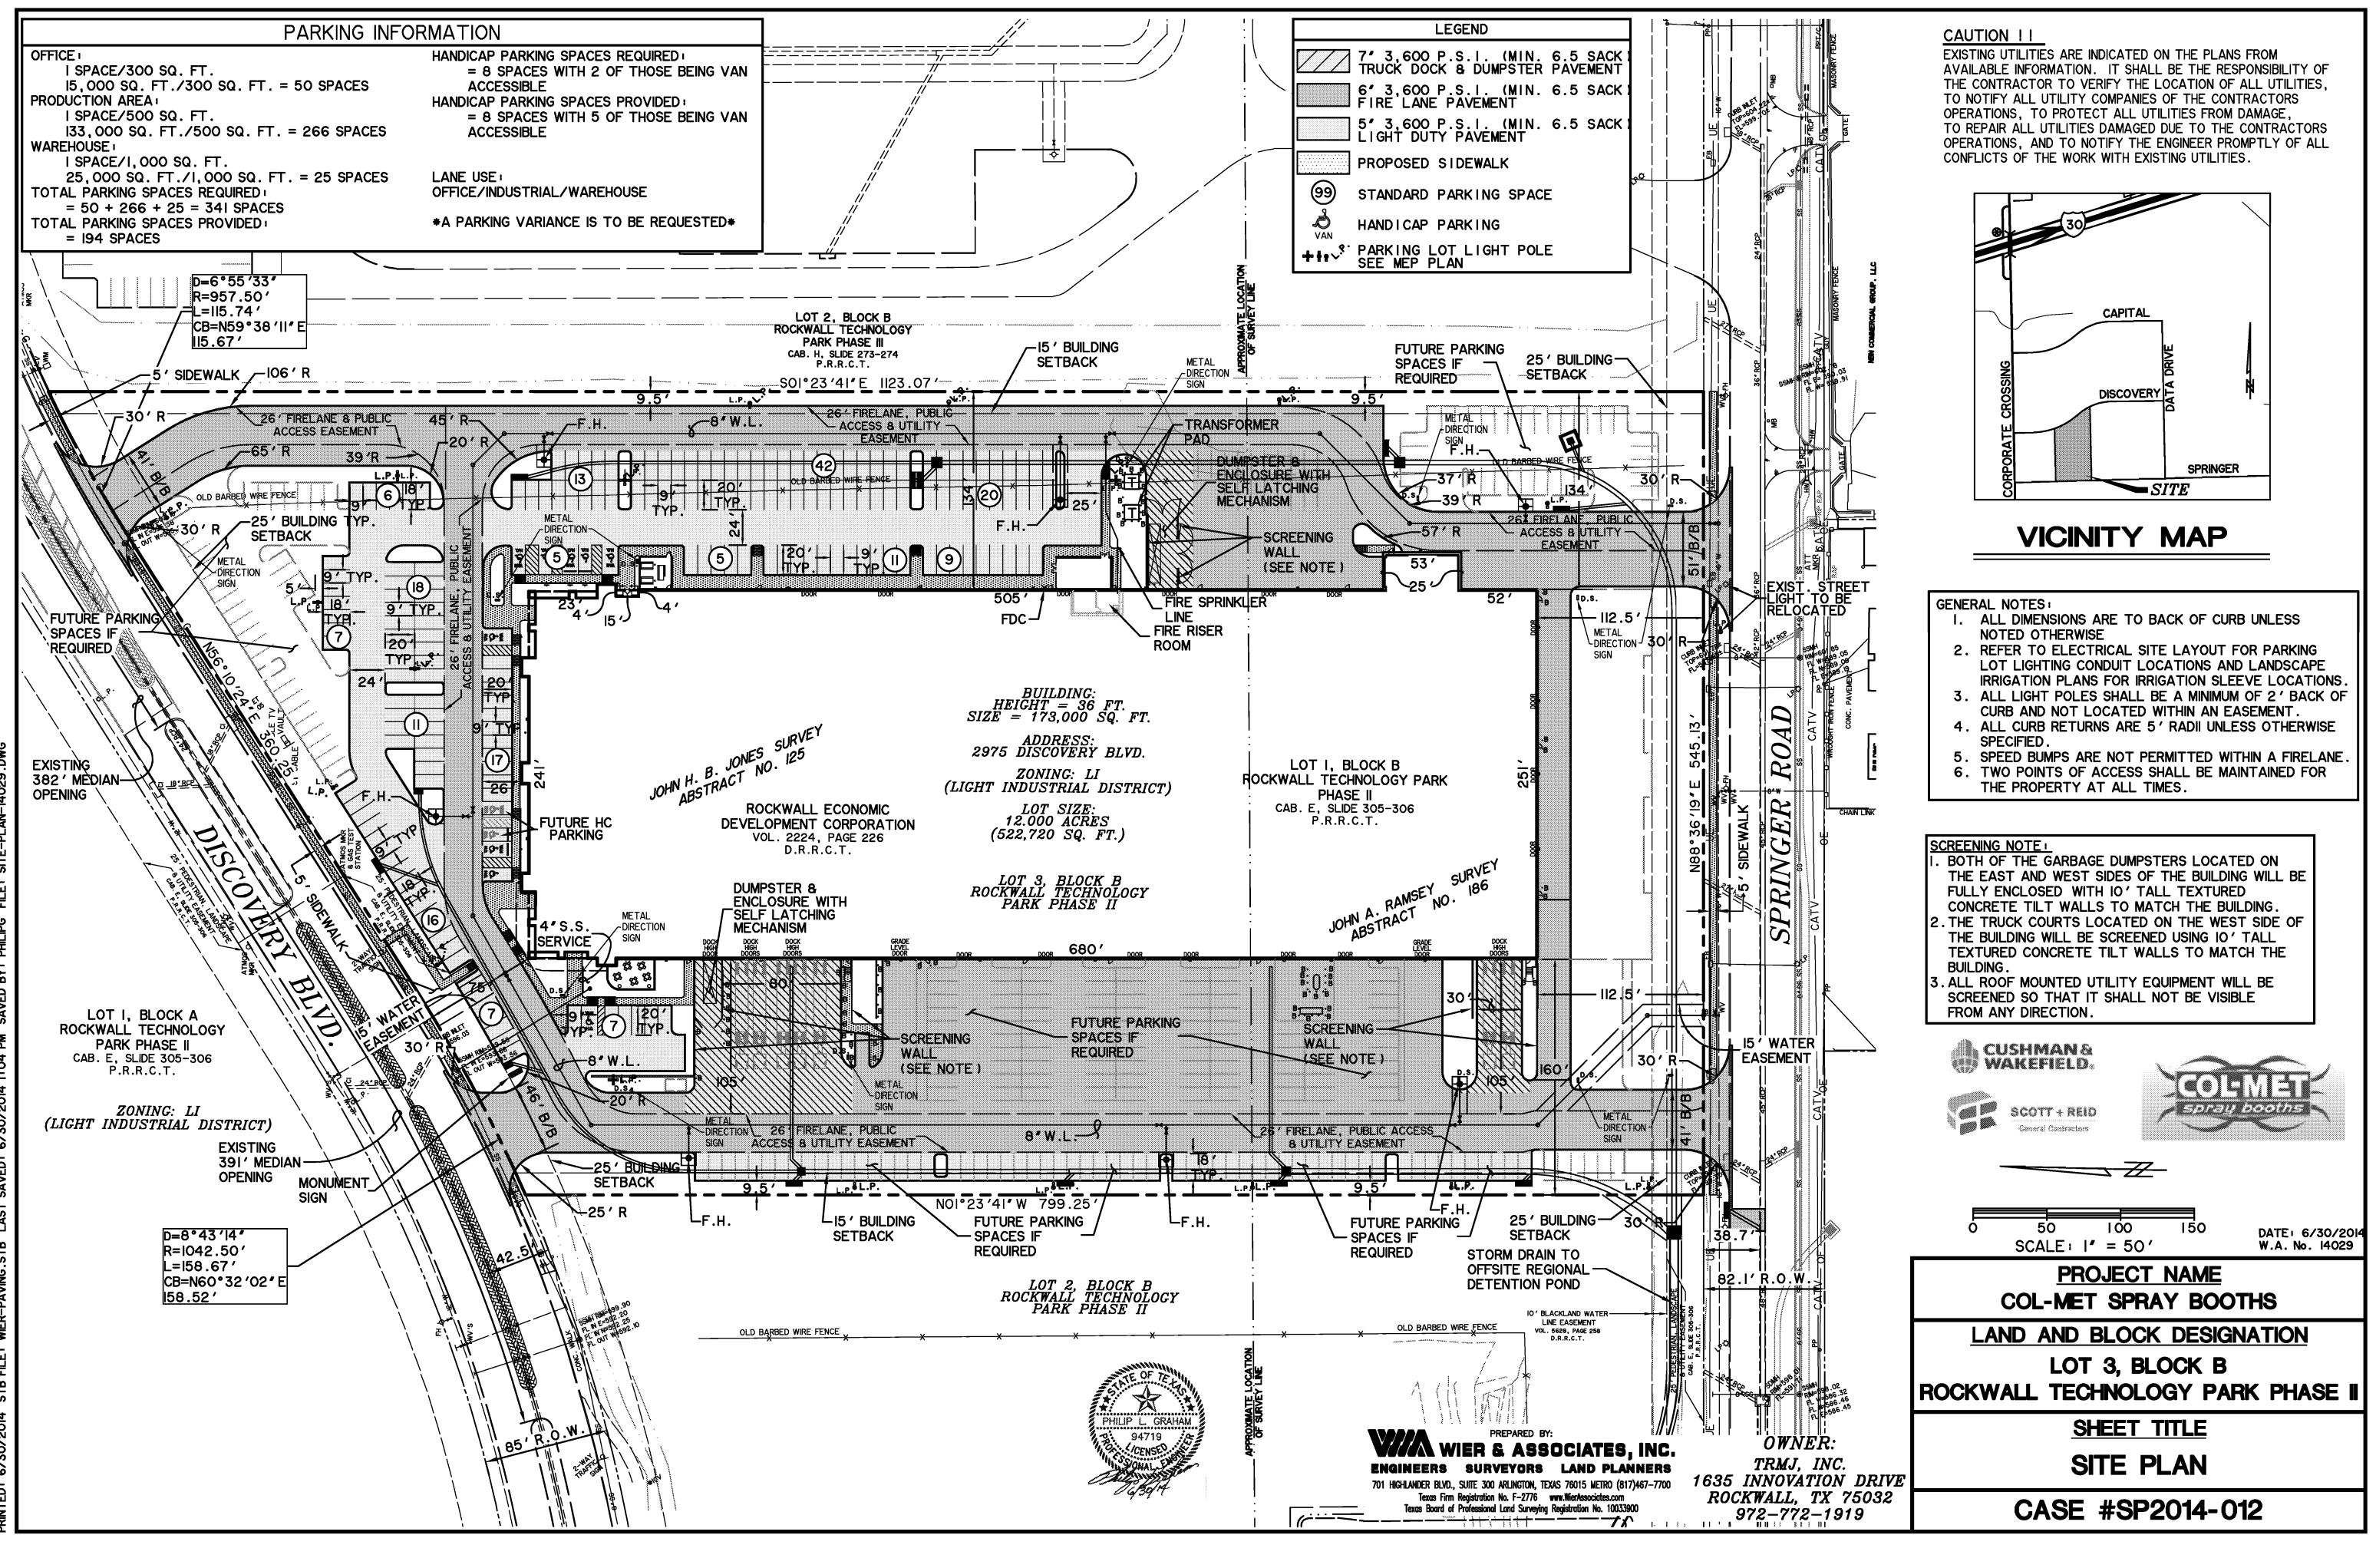

# THE ROCKWALL CITY CODE - PART III UNIFIED DEVELOPMENT CODE - Article VIII LANDSCAPE STANDARDS - SECTION 5. MANDATORY PROVISIONS

Sec. 5.1. Landscape buffer-strip A minimum ten-foot-wide landscape buffer-strip must be provided along the entire length of the portion of the perimeter of any commercial or industrial lot that abuts, without an alley or drive separation, or is directly across a public street from a residential zoning district, exclusive of driveways and access-ways.

Not applicable - not adjacent to residential zoning district

Sec. 5.2. Screening of off-street loading docks

B. Off-street loading docks in industrial zoning classifications must be screened from: 1. Arterial streets, as indicated on the city's thoroughfare plan; and 2. Any residential district that abuts or is directly across a public street or alley from the lot.

Not applicable - loading docks do not face any arterial street and there is not adjacent residential zoning district

Sec. 5.6. Screening from residential uses

Not applicable - not adjacent to residential zoning district

Sec. 5.7. Street landscaping

A street landscape buffer-strip with a minimum width of ten feet, must be provided along the entire length of the property to be developed that is adjacent to a major arterial or collector street. Large trees shall be provided in the required buffer in numbers equal to one tree for each 50 feet of street frontage.

A 10' buffer strip has been provided along Discovery Blvd. and Springer Rd. Frontage along Discovery Blvd. = 635' 1 large tree/50' = 13 large trees required 13 TREES PROVIDED Frontage along Springer Rd. = 545' 1 large tree/50' = 11 large trees required 11 TREES PROVIDED

Sec. 5.9. Parking Lot Landscaping

A. Any parking lot with more than two rows of spaces shall have a minimum of five percent or 200 square feet, whichever is greater, in the interior of the parking lot in landscaping. Such landscaping shall be counted toward the total landscaping.

The proposed parking area has approximately 8.4% landscape area.

B. If the parking and maneuvering space exceeds 20,000 square feet one large canopy tree for every ten required parking spaces shall be required internal to the parking lot. No tree shall be planted closer than 2½ feet to the pavement.

The proposed parking area has 198 parking spaces - 20 trees required - 28 TREES PROVIDED

Sec. 5.12. Required landscaping

A. Amount of landscaping.

1. Light Industrial - 10% of the site is required to be landscaping.

Total site area = 522,823.6 SF 10% of total = 52,282.4 SF Total landscape area provided = <u>123,891 SF (23%)</u>