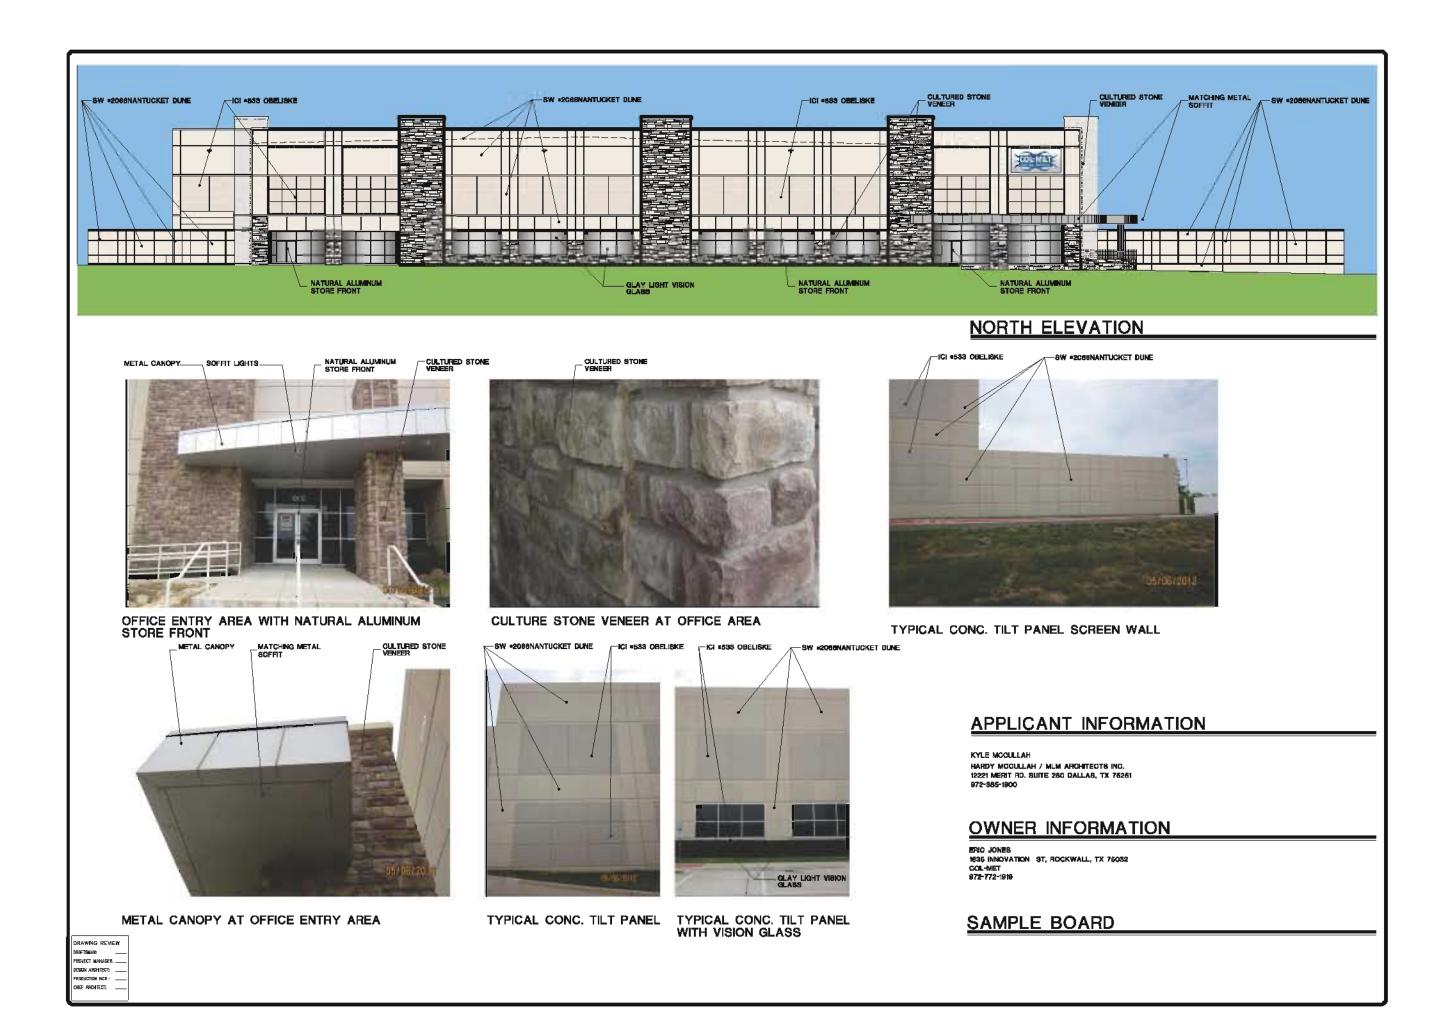

| SCREEN<br>CONC. | WALL   |  |
|-----------------|--------|--|
| 10' HIGH        | @ F.F. |  |

| TEXTURE<br>ED PAINT | CONC. TILT-UP                                                                                                    |  |  |  |  |
|---------------------|------------------------------------------------------------------------------------------------------------------|--|--|--|--|
|                     |                                                                                                                  |  |  |  |  |
|                     |                                                                                                                  |  |  |  |  |
|                     |                                                                                                                  |  |  |  |  |
|                     |                                                                                                                  |  |  |  |  |
|                     |                                                                                                                  |  |  |  |  |
|                     |                                                                                                                  |  |  |  |  |
| PERCENTAGE MATERIAL |                                                                                                                  |  |  |  |  |
| LASS                | 36% STONE VENEER<br>2% METAL CANOPY<br>62% TILT-UP CONC. TEXTURE<br>COATED PAINT<br>(VISION GLASS AREA EXCLUDED) |  |  |  |  |