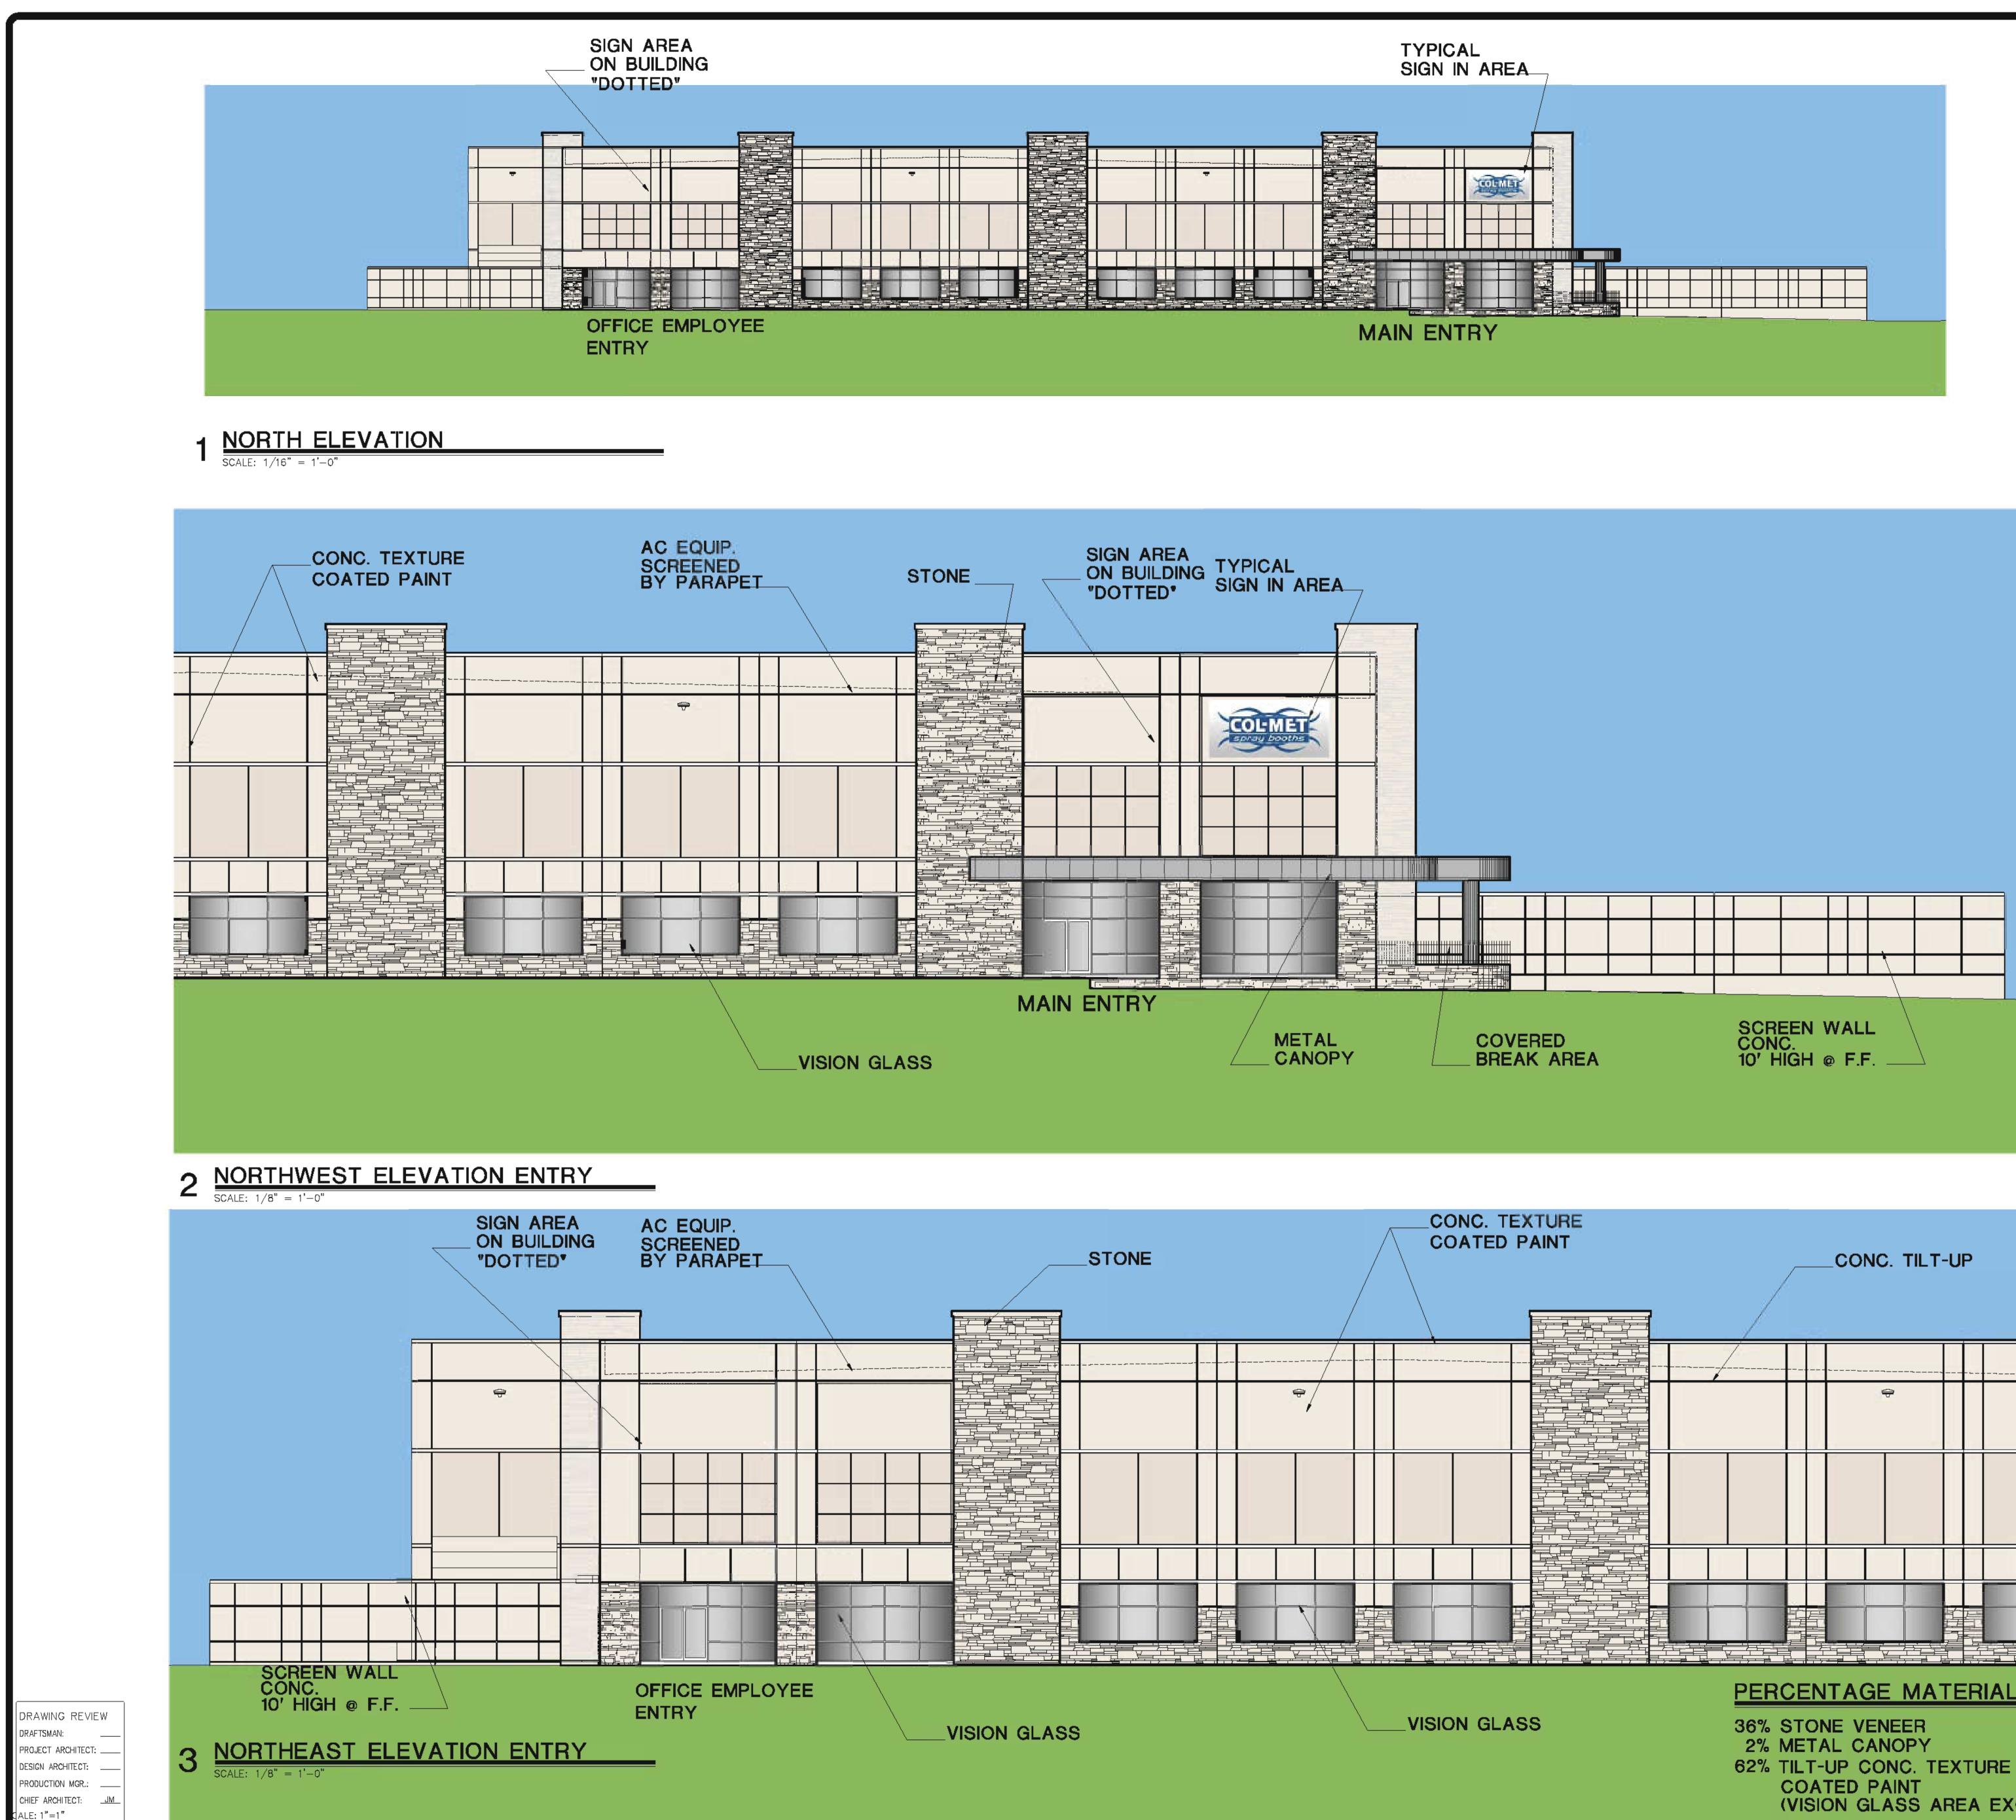

| SCREEN<br>CONC. | WALL   |  |
|-----------------|--------|--|
| 10' HIGH        | @ F.F. |  |

| TEXTURE<br>ED PAINT | CONC. TILT-UP                                                                                                    |  |  |  |  |
|---------------------|------------------------------------------------------------------------------------------------------------------|--|--|--|--|
|                     |                                                                                                                  |  |  |  |  |
|                     |                                                                                                                  |  |  |  |  |
|                     |                                                                                                                  |  |  |  |  |
|                     |                                                                                                                  |  |  |  |  |
|                     |                                                                                                                  |  |  |  |  |
|                     |                                                                                                                  |  |  |  |  |
| PERCENTAGE MATERIAL |                                                                                                                  |  |  |  |  |
| LASS                | 36% STONE VENEER<br>2% METAL CANOPY<br>62% TILT-UP CONC. TEXTURE<br>COATED PAINT<br>(VISION GLASS AREA EXCLUDED) |  |  |  |  |