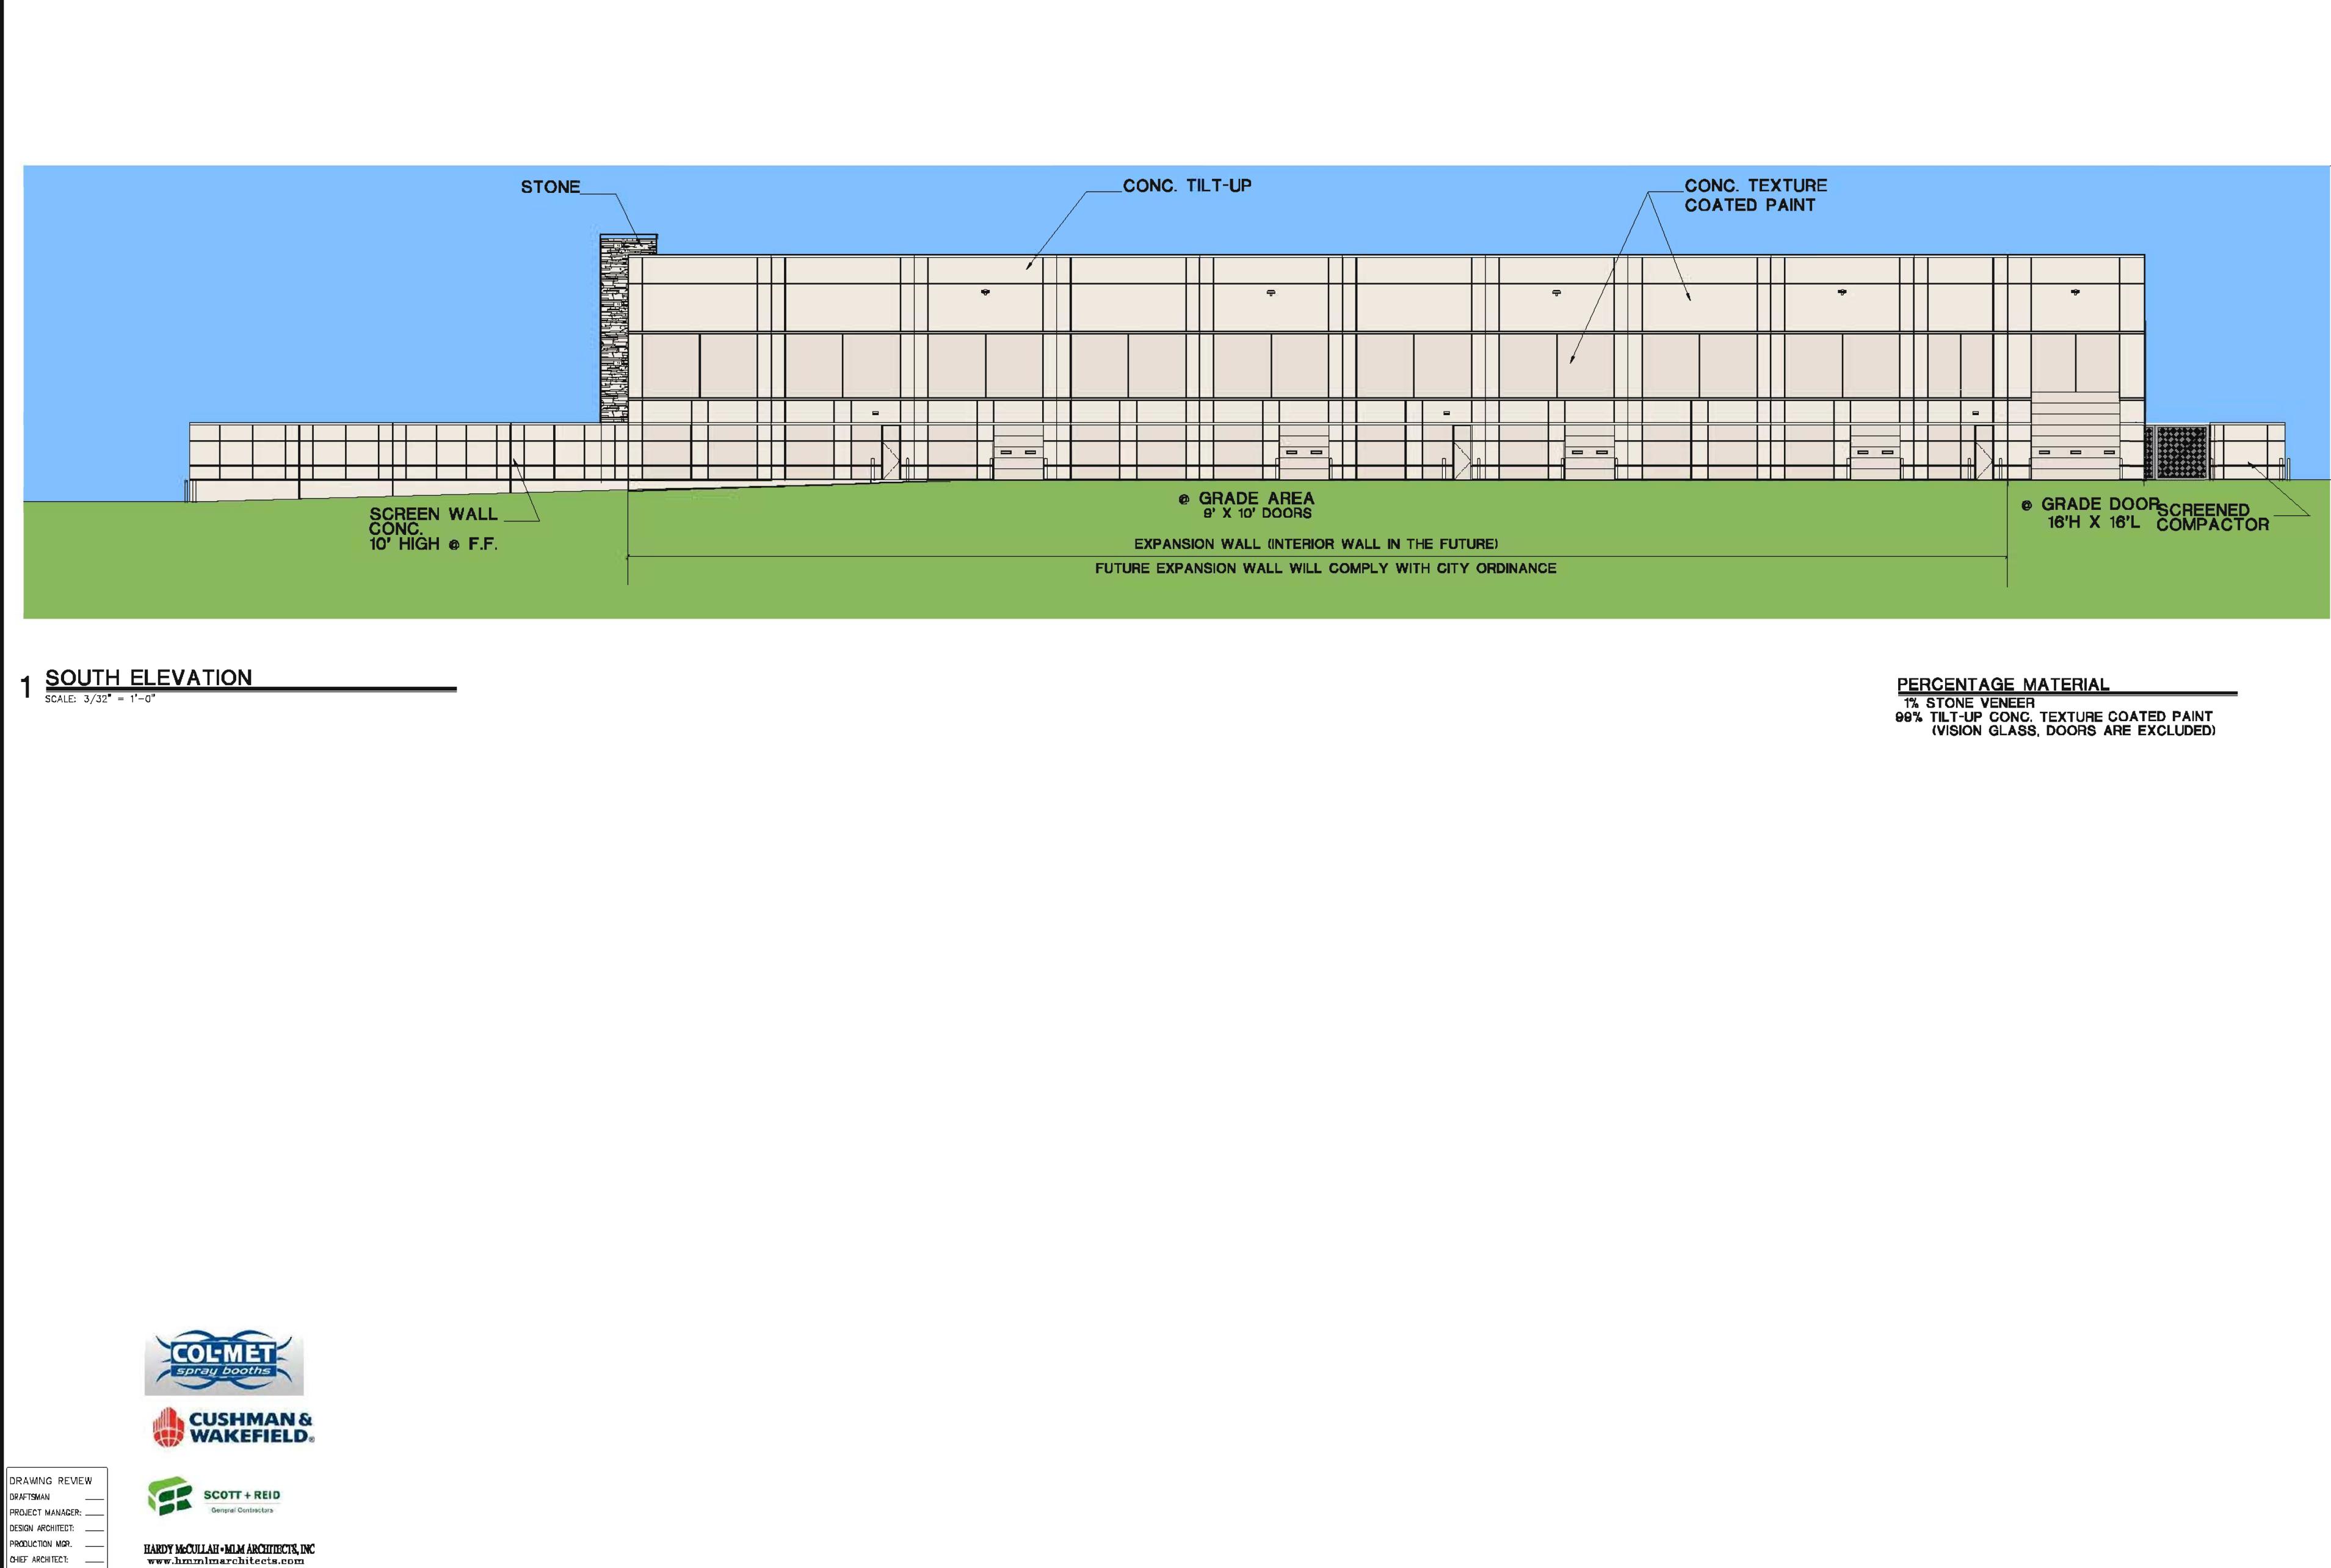

| SCREEN<br>CONC. | WALL   |  |
|-----------------|--------|--|
| 10' HIGH        | @ F.F. |  |

| TEXTURE<br>ED PAINT | CONC. TILT-UP                                                                                                    |  |  |  |  |
|---------------------|------------------------------------------------------------------------------------------------------------------|--|--|--|--|
|                     |                                                                                                                  |  |  |  |  |
|                     |                                                                                                                  |  |  |  |  |
|                     |                                                                                                                  |  |  |  |  |
|                     |                                                                                                                  |  |  |  |  |
|                     |                                                                                                                  |  |  |  |  |
|                     |                                                                                                                  |  |  |  |  |
| PERCENTAGE MATERIAL |                                                                                                                  |  |  |  |  |
| LASS                | 36% STONE VENEER<br>2% METAL CANOPY<br>62% TILT-UP CONC. TEXTURE<br>COATED PAINT<br>(VISION GLASS AREA EXCLUDED) |  |  |  |  |