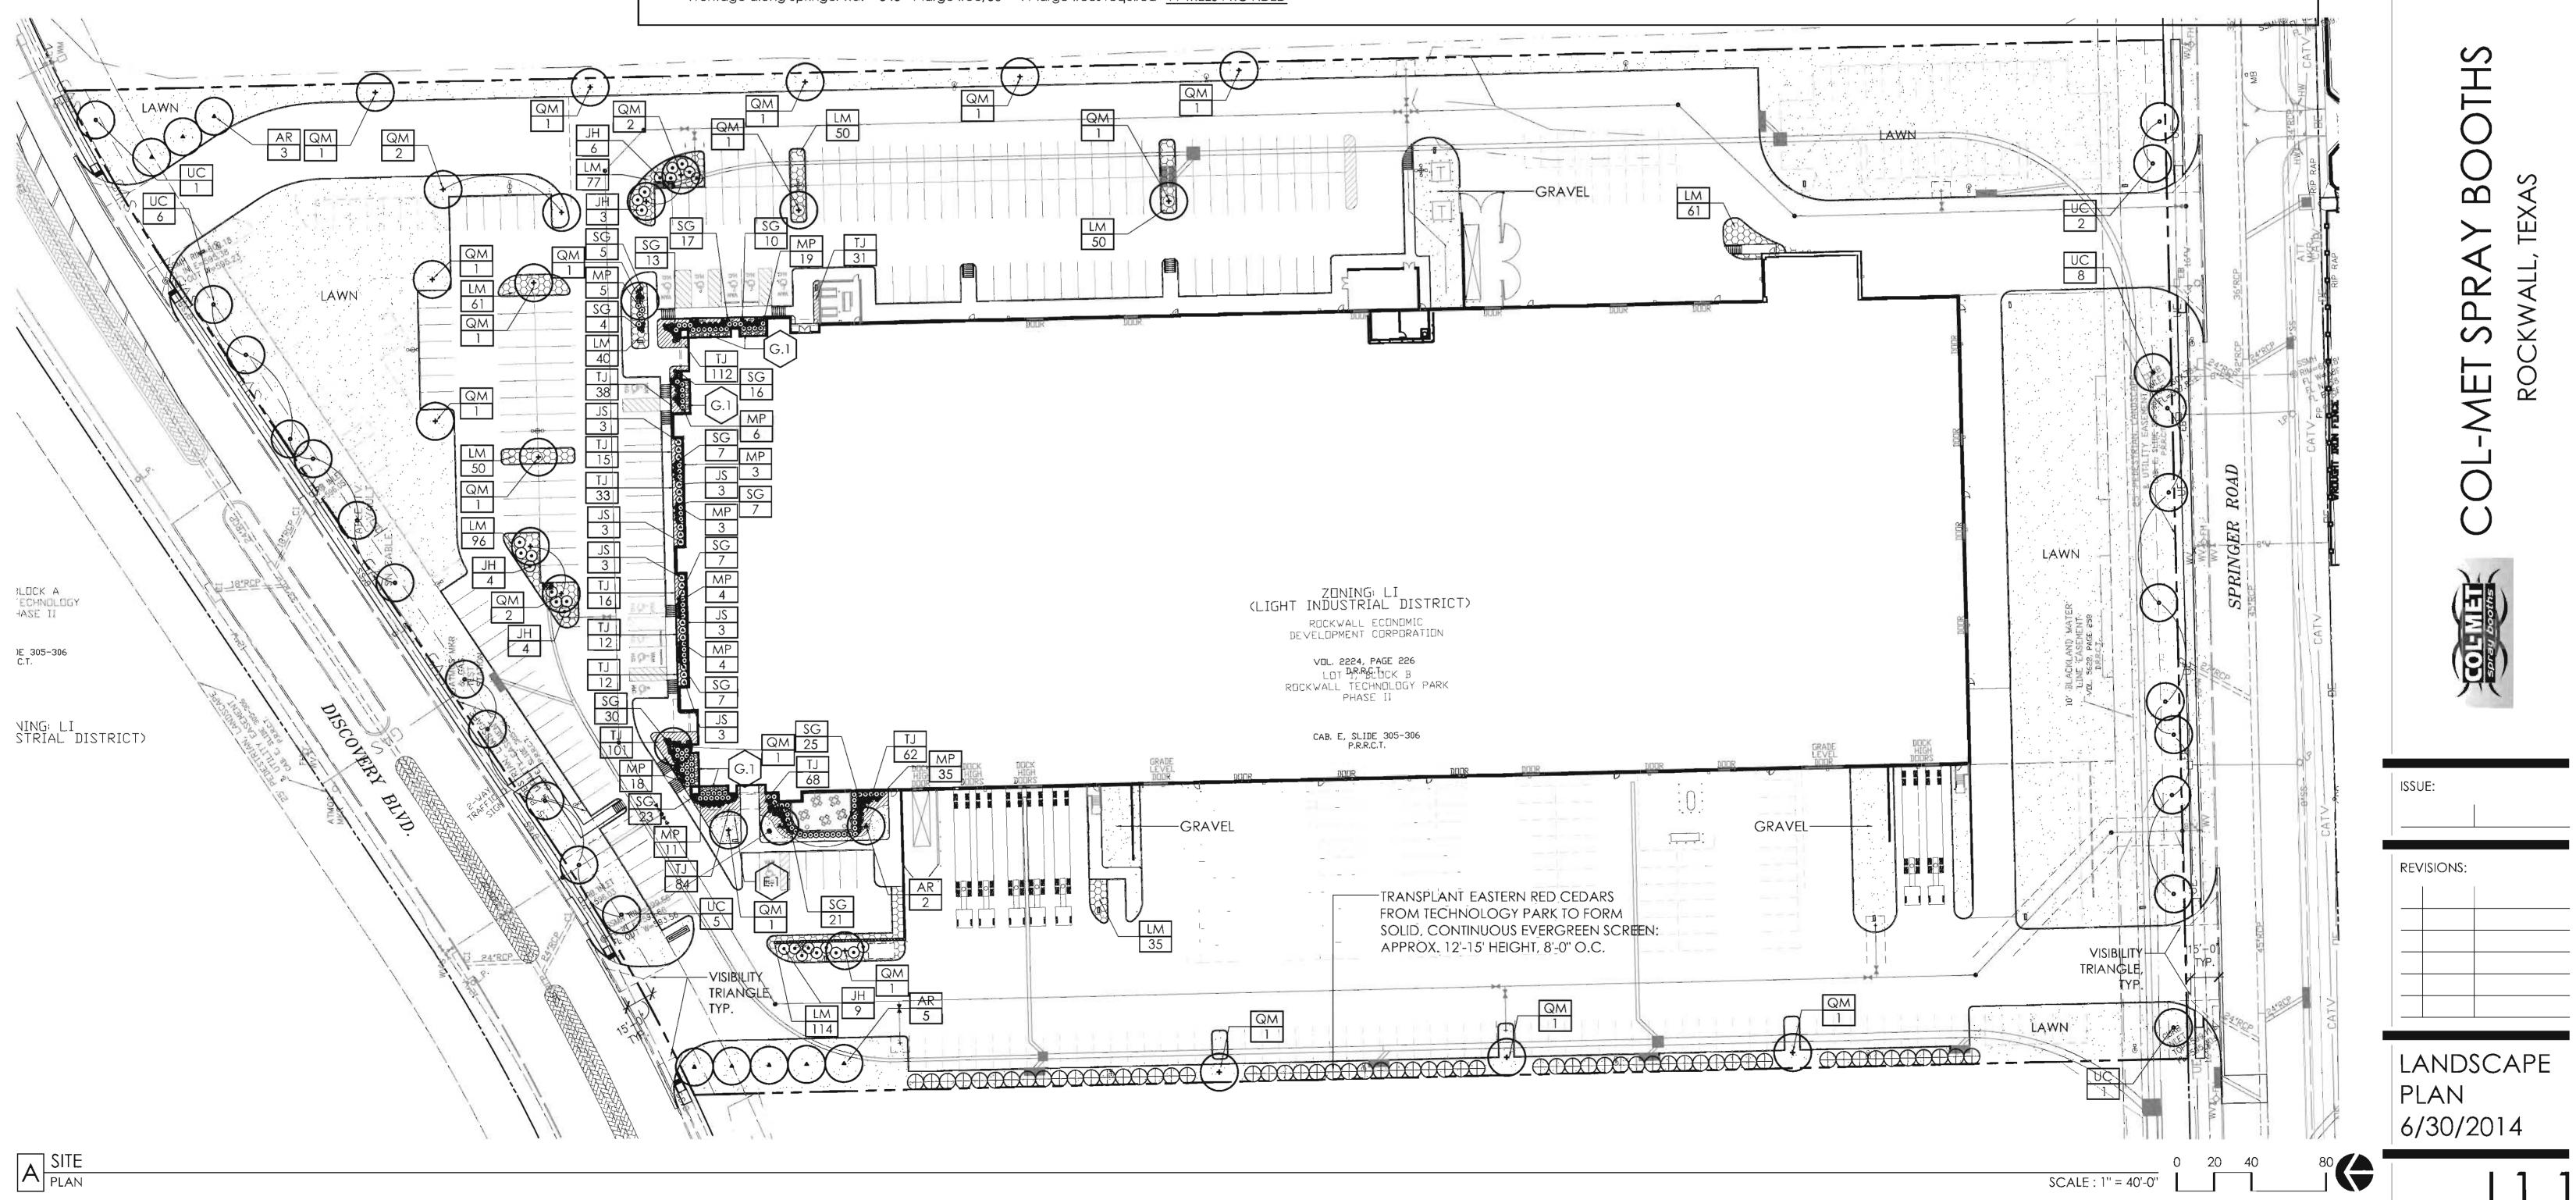

Sec. 5.7. Street landscaping

A street landscape buffer-strip with a minimum width of ten feet, must be provided along the entire length of the property to be developed that is adjacent to a major arterial or collector street. Large trees shall be provided in the required buffer in numbers equal to one tree for each 50 feet of street frontage.

A 10' buffer strip has been provided along Discovery Blvd. and Springer Rd. Frontage along Discovery Blvd. = 635' 1 large tree/50' = 13 large trees required 13 TREES PROVIDED Frontage along Springer Rd. = 545' 1 large tree/50' = 11 large trees required 11 TREES PROVIDED

## GENERAL NOTES:

1. ALL LAWN AND PLANTING AREAS SHALL BE IRRIGATED WITH 100% AUTOMATIC IRRIGATION SYSTEM.

2. ALL PLANING AND IRRIGATION SHALL COMPLY WITH THE CITY OF ROCKWALL CODES AND ORDINANCES.

3. THE OWNER SHALL BE RESPONSIBLE FOR THE CONTINUED MAINTENANCE IN PERPETUITY OF ALL LANDSCAPING AND IRRIGATION. ALL PLANT MATERIAL SHALL BE MAINTAINED IN A HEALTHY AND GROWING CONDITION AS IS APPROPRIATE FOR THE SEASON OF THE YEAR. ALL IRRIGATION HEADS OR LINES WHICH ARE BROKEN AND FLOW WATER SHALL BE REPLACED OR REPAIRED IMMEDIATELY TO PREVENT THE WASTING OF WATER.

Sec. 5.9. Parking Lot Landscaping

A. Any parking lot with more than two rows of spaces shall have a minimum of five percent or 200 square feet, whichever is greater, in the interior of the parking lot in landscaping. Such landscaping shall be counted toward the total landscaping.

The proposed parking area has approximately 8.4% landscape area.

B. If the parking and maneuvering space exceeds 20,000 square feet one large canopy tree for every ten required parking spaces shall be required internal to the parking lot. No tree shall be planted closer than 2½ feet to the pavement.

The proposed parking area has 198 parking spaces - 20 trees required - 28 TREES PROVIDED

Sec. 5.12. Required landscaping

A. Amount of landscaping.

1. Light Industrial - 10% of the site is required to be landscaping.

Total site area = 522,823.6 SF 10% of total = 52,282.4 SF Total landscape area provided = <u>123,891 SF (23%)</u>