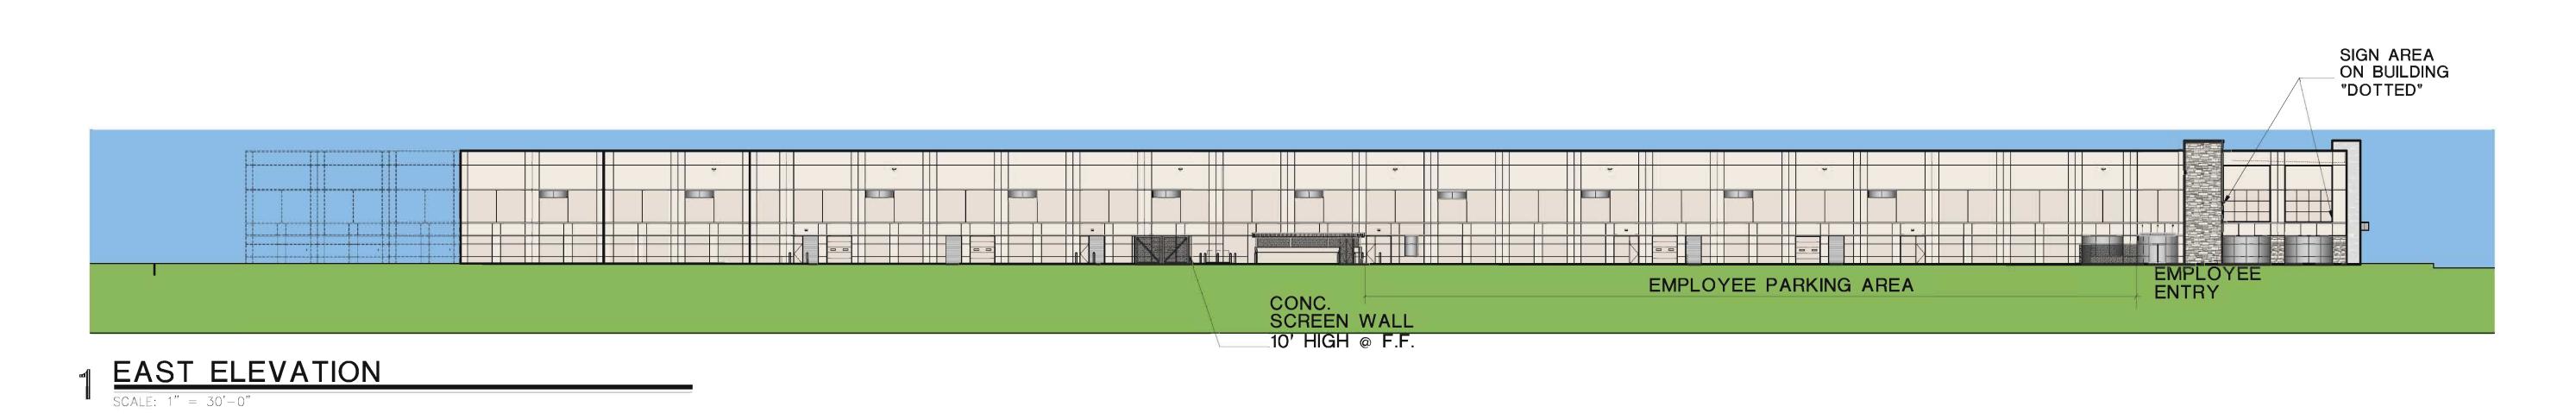

| SCREEN<br>CONC. | WALL   |  |
|-----------------|--------|--|
| 10' HIGH        | @ F.F. |  |

| TEXTURE<br>ED PAINT | CONC. TILT-UP                                                                                                    |  |  |  |  |
|---------------------|------------------------------------------------------------------------------------------------------------------|--|--|--|--|
|                     |                                                                                                                  |  |  |  |  |
|                     |                                                                                                                  |  |  |  |  |
|                     |                                                                                                                  |  |  |  |  |
|                     |                                                                                                                  |  |  |  |  |
|                     |                                                                                                                  |  |  |  |  |
|                     |                                                                                                                  |  |  |  |  |
| PERCENTAGE MATERIAL |                                                                                                                  |  |  |  |  |
| LASS                | 36% STONE VENEER<br>2% METAL CANOPY<br>62% TILT-UP CONC. TEXTURE<br>COATED PAINT<br>(VISION GLASS AREA EXCLUDED) |  |  |  |  |