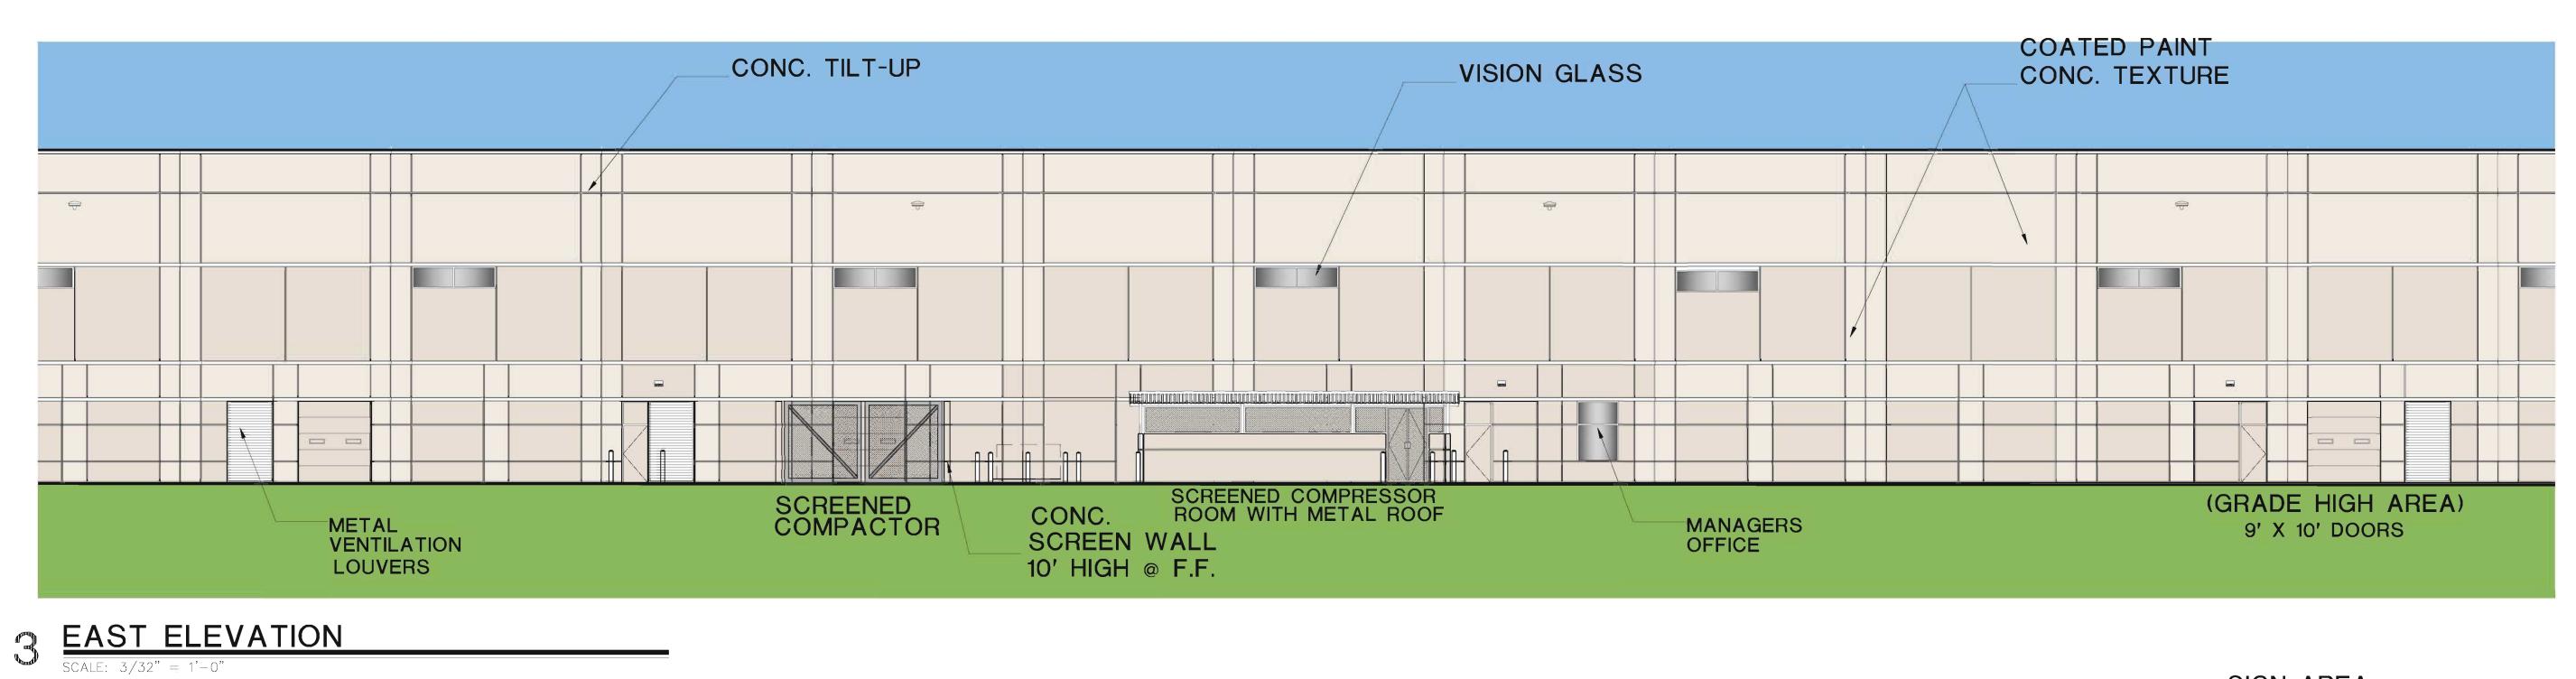

| SCREEN<br>CONC. | WALL   |  |
|-----------------|--------|--|
| 10' HIGH        | @ F.F. |  |

| TEXTURE<br>ED PAINT | CONC. TILT-UP                                                                                                    |  |  |  |  |
|---------------------|------------------------------------------------------------------------------------------------------------------|--|--|--|--|
|                     |                                                                                                                  |  |  |  |  |
|                     |                                                                                                                  |  |  |  |  |
|                     |                                                                                                                  |  |  |  |  |
|                     |                                                                                                                  |  |  |  |  |
|                     |                                                                                                                  |  |  |  |  |
|                     |                                                                                                                  |  |  |  |  |
| PERCENTAGE MATERIAL |                                                                                                                  |  |  |  |  |
| LASS                | 36% STONE VENEER<br>2% METAL CANOPY<br>62% TILT-UP CONC. TEXTURE<br>COATED PAINT<br>(VISION GLASS AREA EXCLUDED) |  |  |  |  |