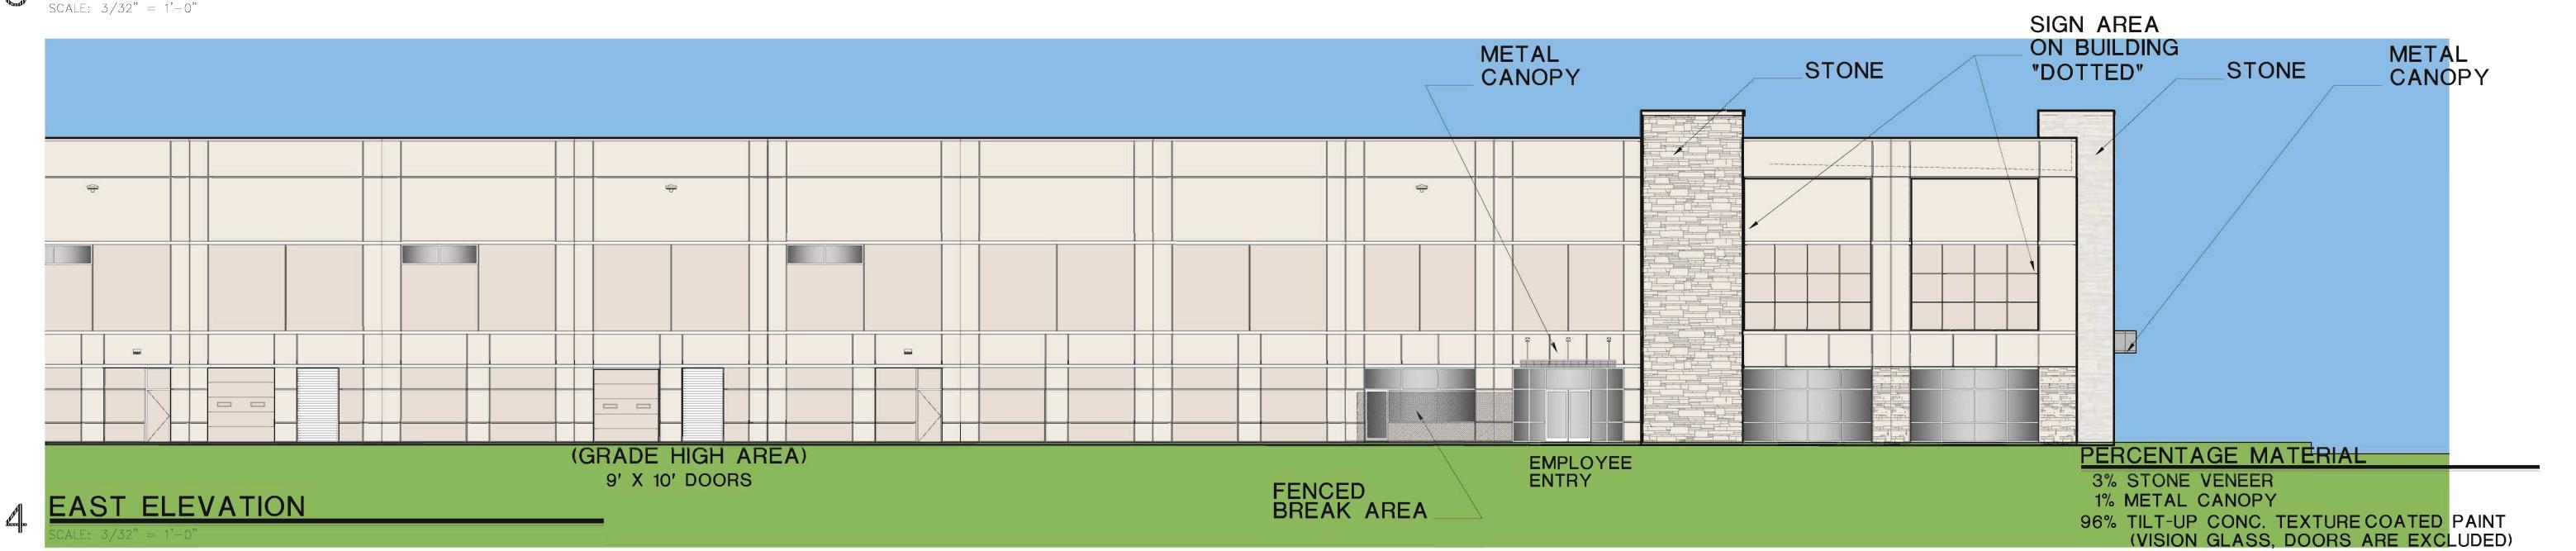

| SCREEN<br>CONC. | WALL   |  |
|-----------------|--------|--|
| 10' HIGH        | @ F.F. |  |

| TEXTURE<br>ED PAINT | CONC. TILT-UP                                                                                                    |  |  |  |  |
|---------------------|------------------------------------------------------------------------------------------------------------------|--|--|--|--|
|                     |                                                                                                                  |  |  |  |  |
|                     |                                                                                                                  |  |  |  |  |
|                     |                                                                                                                  |  |  |  |  |
|                     |                                                                                                                  |  |  |  |  |
|                     |                                                                                                                  |  |  |  |  |
|                     |                                                                                                                  |  |  |  |  |
| PERCENTAGE MATERIAL |                                                                                                                  |  |  |  |  |
| LASS                | 36% STONE VENEER<br>2% METAL CANOPY<br>62% TILT-UP CONC. TEXTURE<br>COATED PAINT<br>(VISION GLASS AREA EXCLUDED) |  |  |  |  |