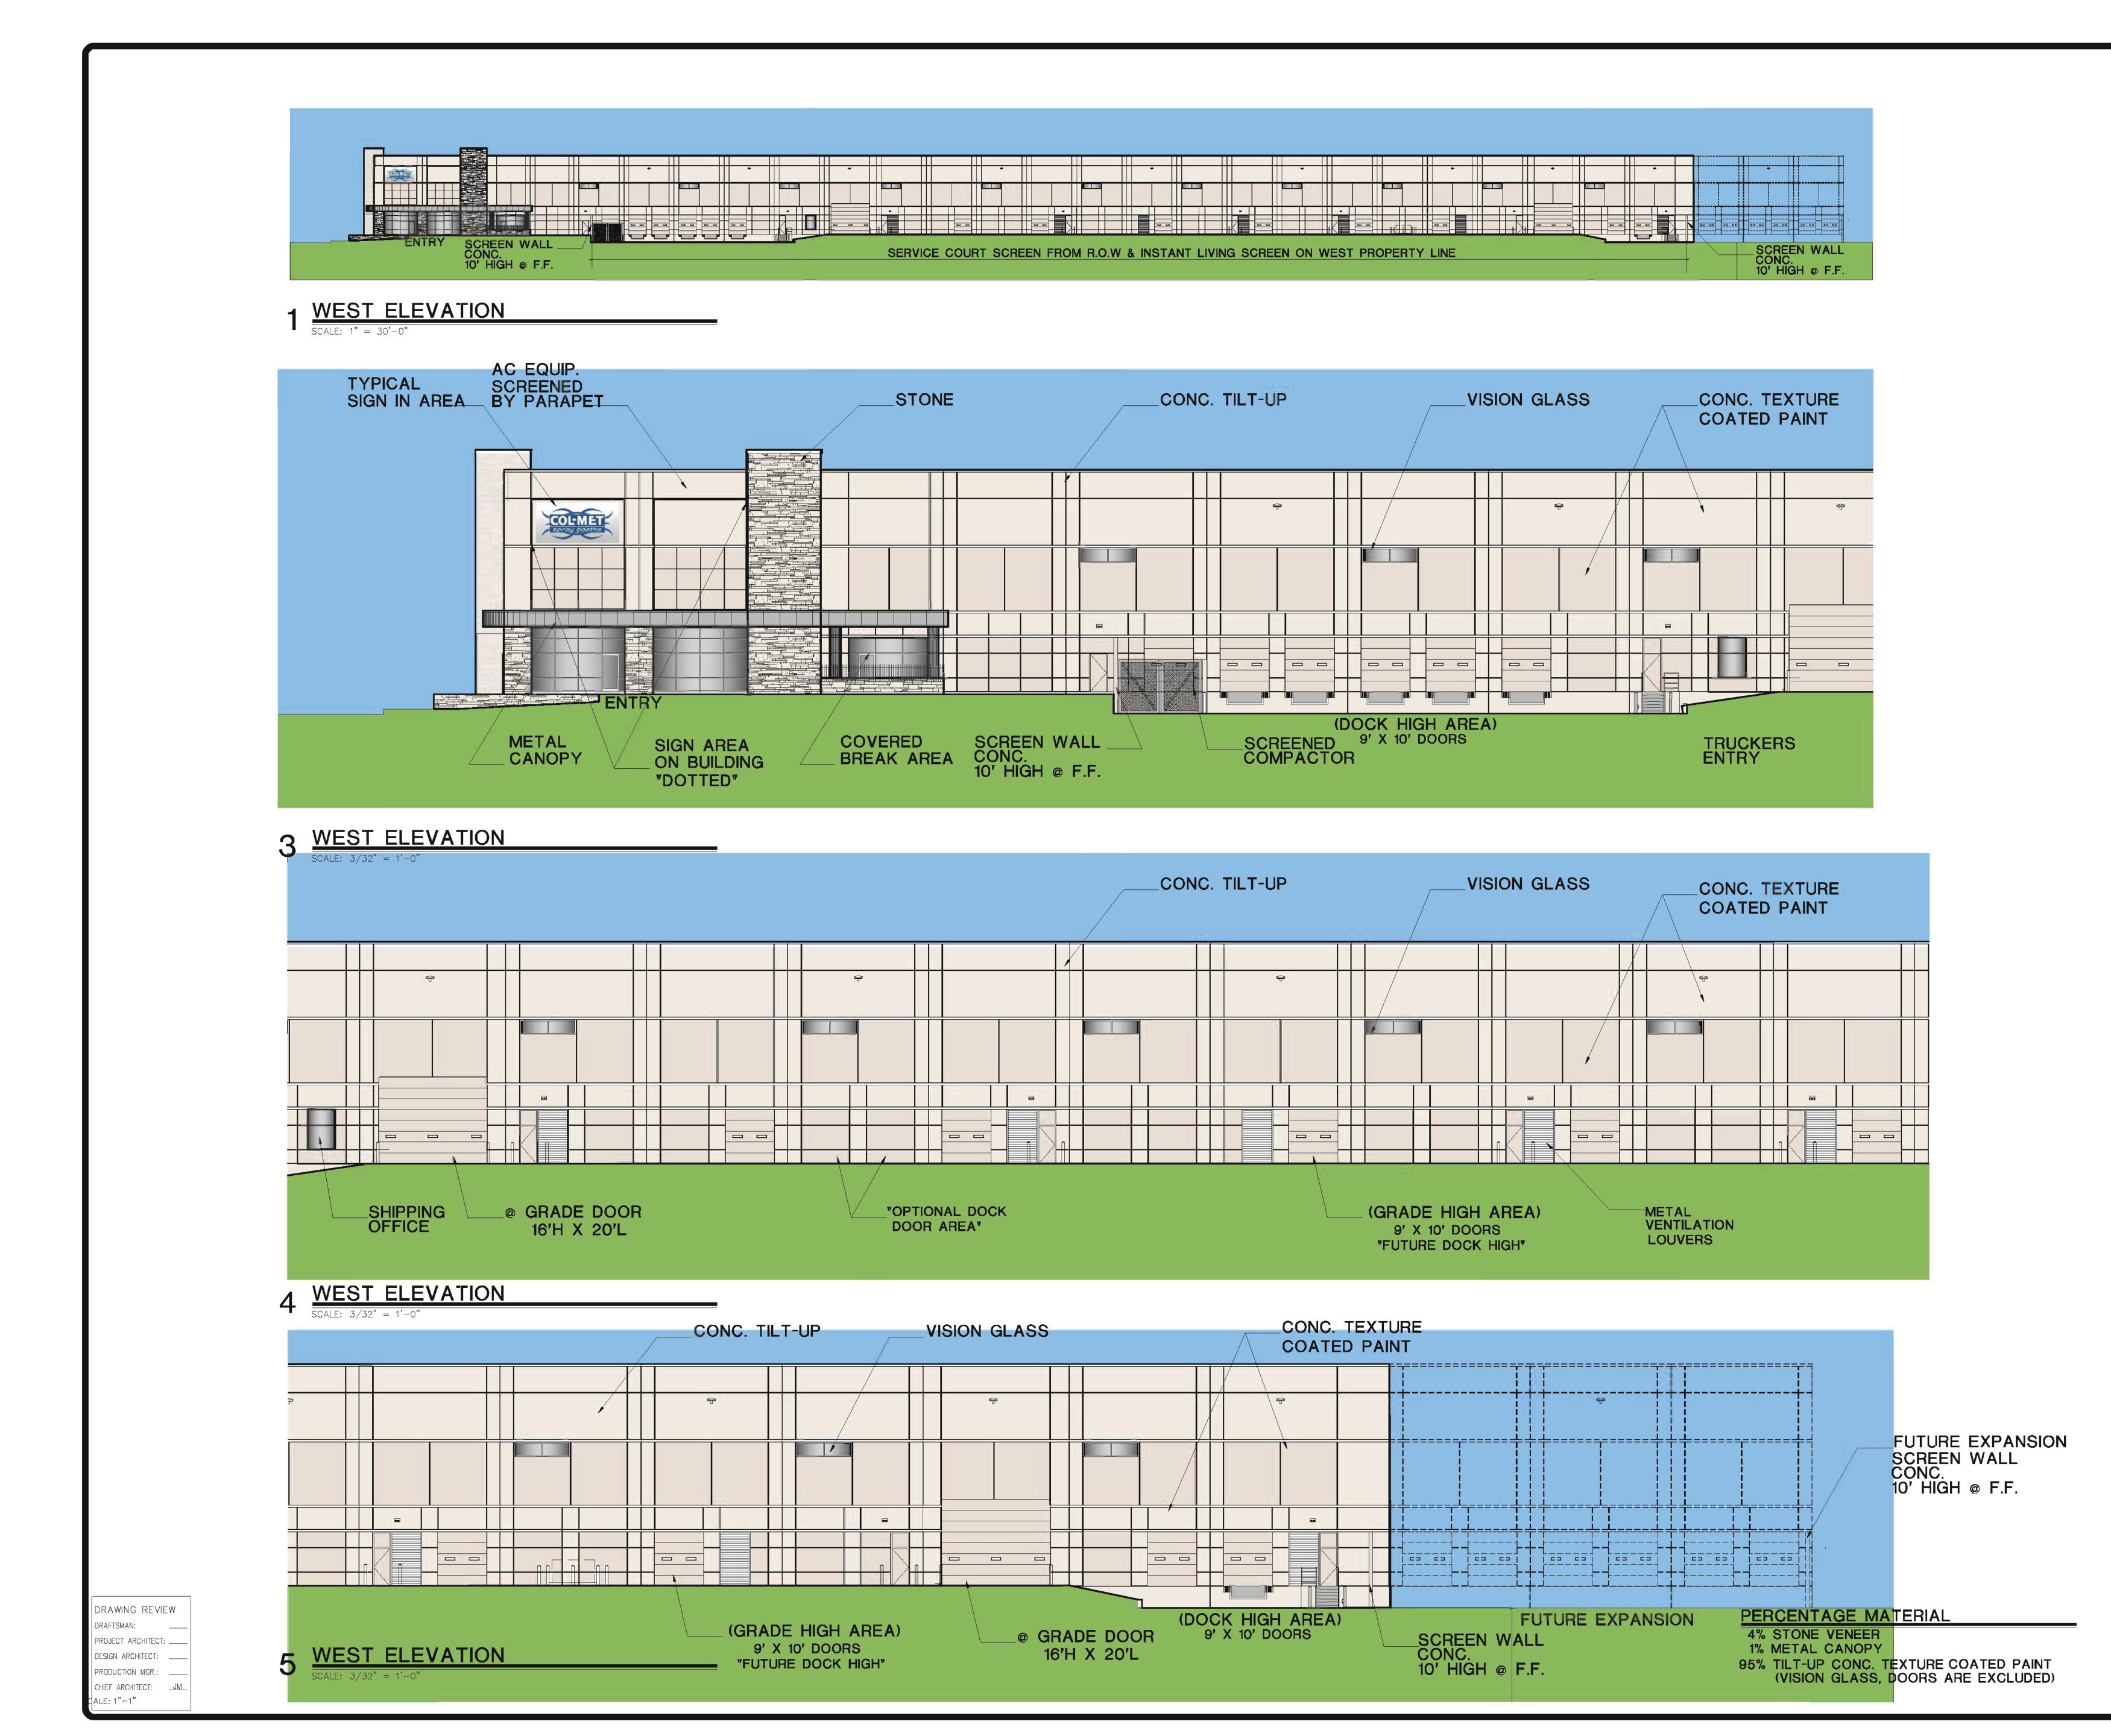

| SCREEN<br>CONC. | WALL   |  |
|-----------------|--------|--|
| 10' HIGH        | @ F.F. |  |

| TEXTURE<br>ED PAINT | CONC. TILT-UP                                                                                                    |  |  |  |  |
|---------------------|------------------------------------------------------------------------------------------------------------------|--|--|--|--|
|                     |                                                                                                                  |  |  |  |  |
|                     |                                                                                                                  |  |  |  |  |
|                     |                                                                                                                  |  |  |  |  |
|                     |                                                                                                                  |  |  |  |  |
|                     |                                                                                                                  |  |  |  |  |
|                     |                                                                                                                  |  |  |  |  |
| PERCENTAGE MATERIAL |                                                                                                                  |  |  |  |  |
| LASS                | 36% STONE VENEER<br>2% METAL CANOPY<br>62% TILT-UP CONC. TEXTURE<br>COATED PAINT<br>(VISION GLASS AREA EXCLUDED) |  |  |  |  |