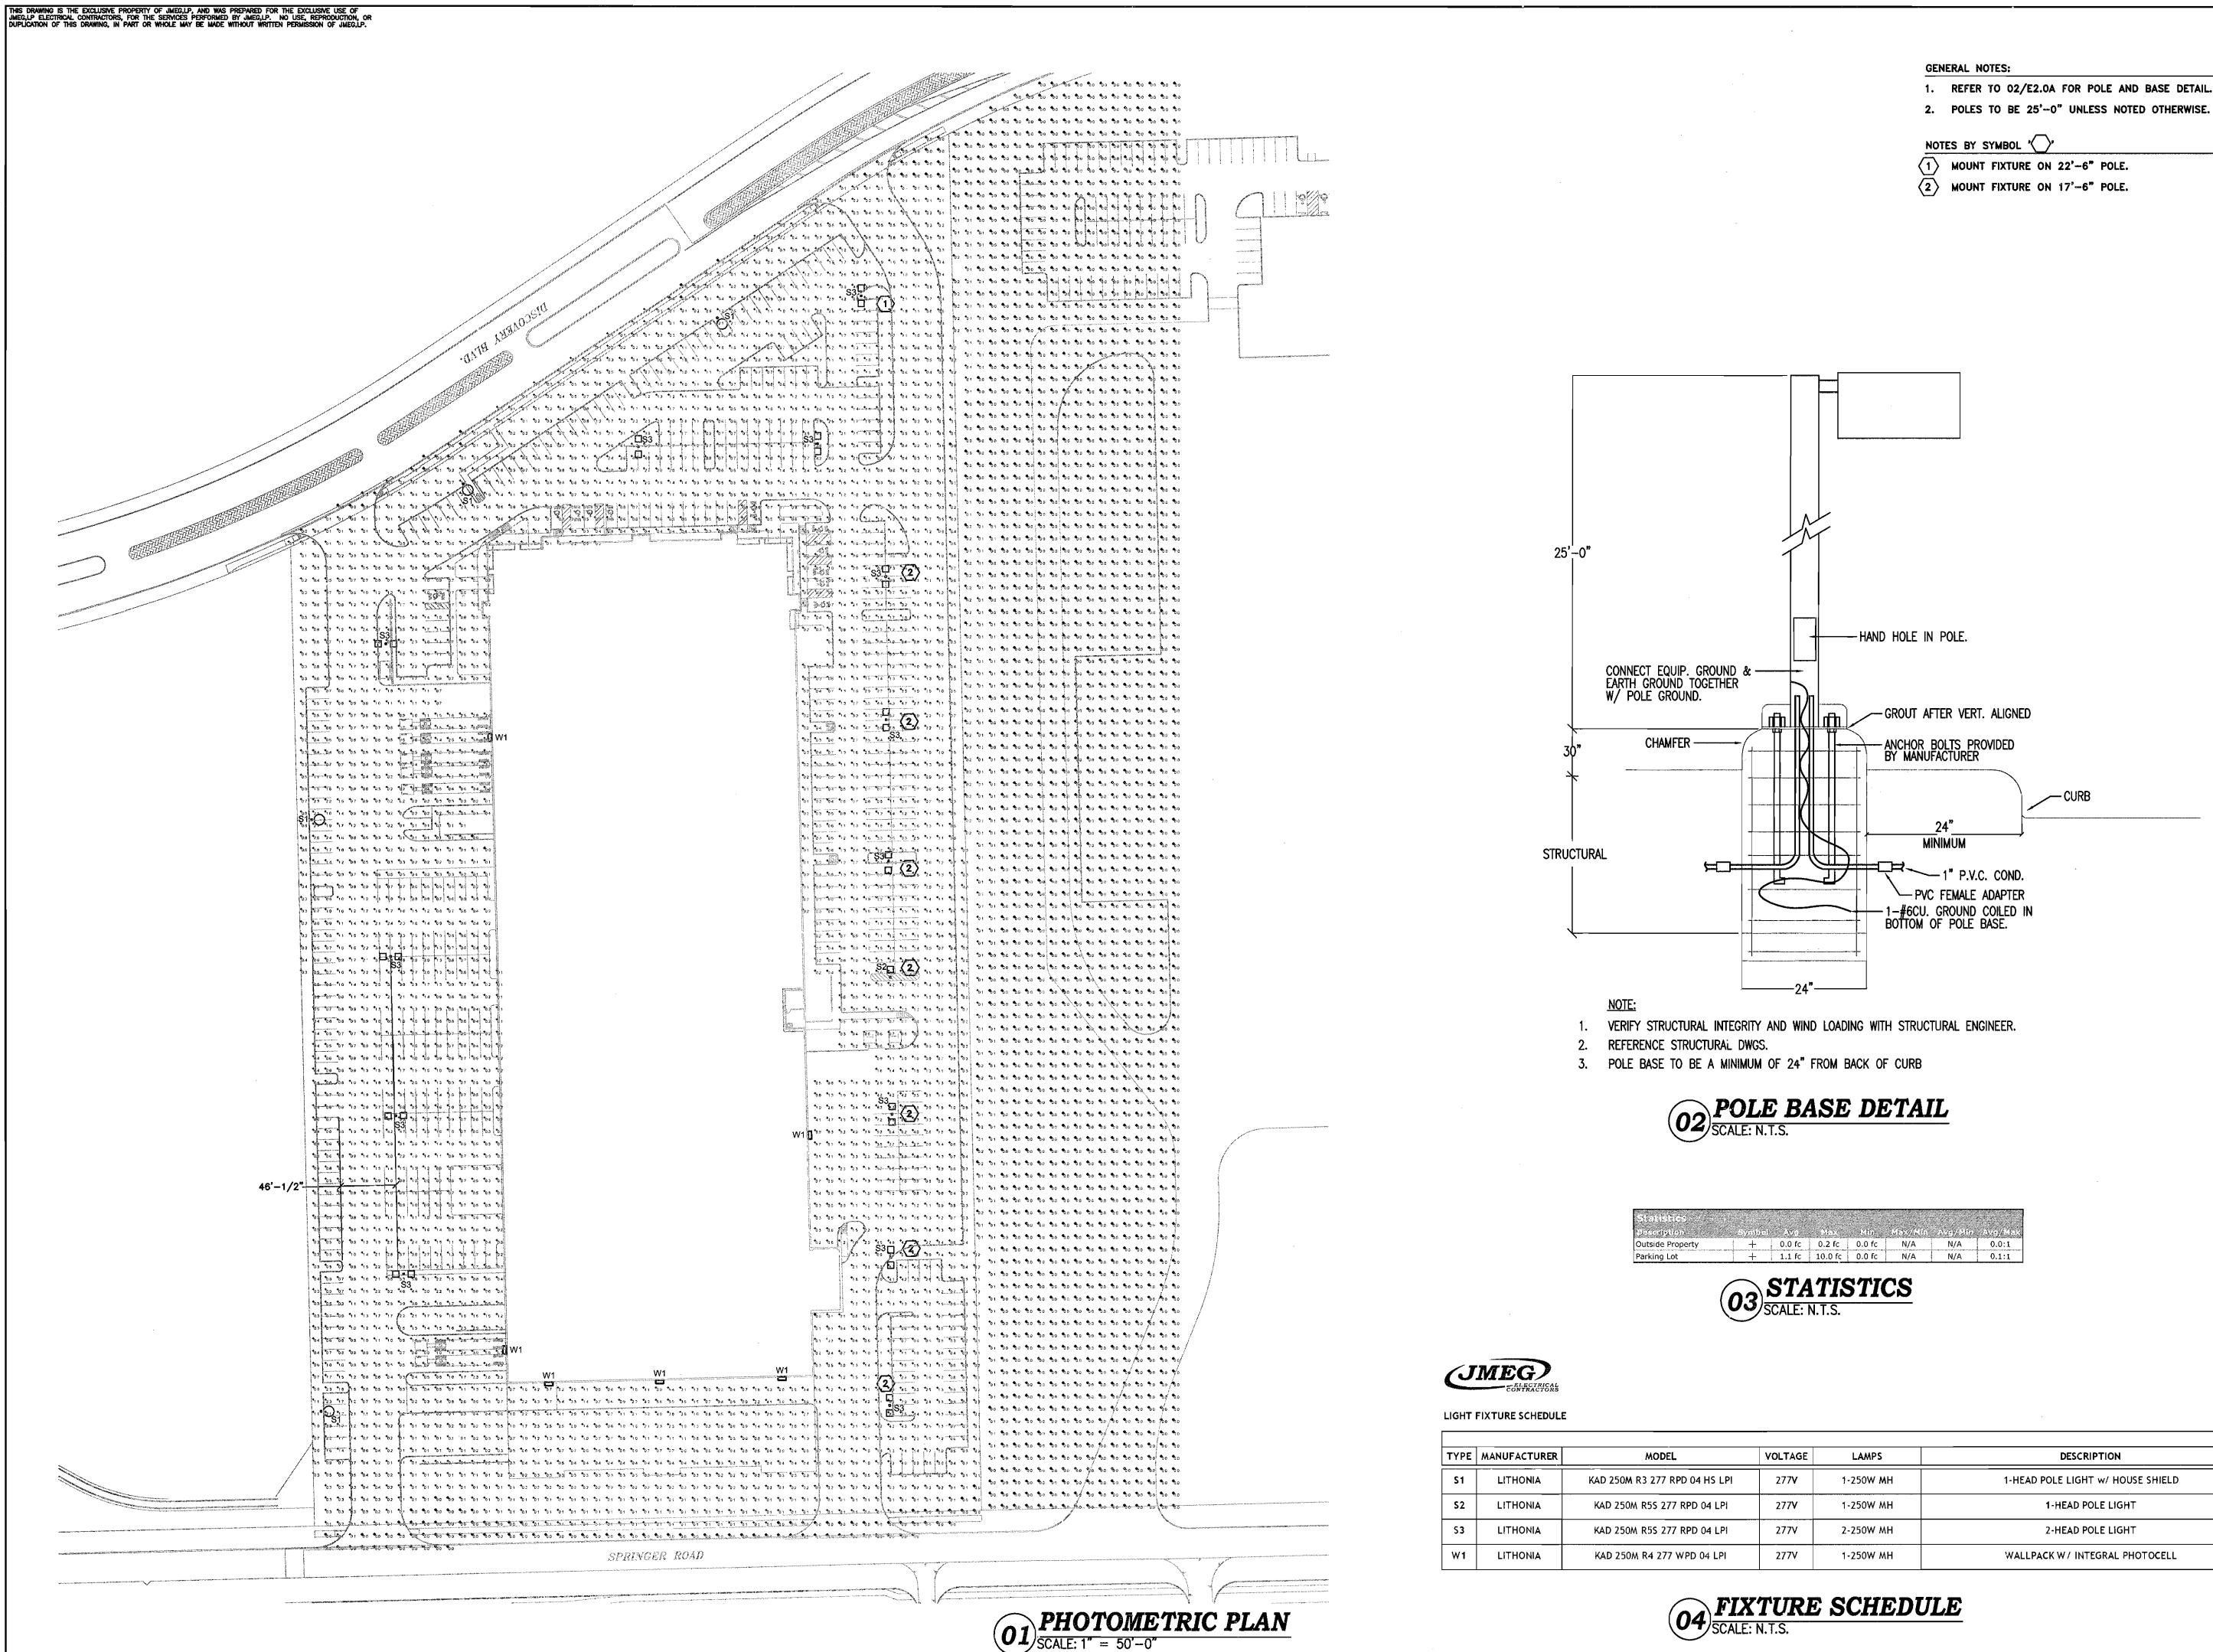

# garthoffdesign

landscape architecture 5646 milton, suite 606 dallas, texas 75206 214.227.8444 www.garthoffdesign.com

Owner: TRMJ, Inc. 1635 Innovation Drive Rockwall, Texas 75032 Phone: 972-772-1919

| ТҮРЕ       | MANUFACTURER | MODEL                         | VOLTAGE      | LAMPS     | DESCRIPTION                       |
|------------|--------------|-------------------------------|--------------|-----------|-----------------------------------|
| S1         | LITHONIA     | KAD 250M R3 277 RPD 04 HS LPI | 277V         | 1-250W MH | 1-HEAD POLE LIGHT w/ HOUSE SHIELD |
| <b>S</b> 2 |              | KAD 250M R5S 277 RPD 04 LPI   | 277 <b>V</b> | 1-250W MH | 1-HEAD POLE LIGHT                 |
| 53         | LITHONIA     | KAD 250M R5S 277 RPD 04 LPI   | 277V         | 2-250W MH | 2-HEAD POLE LIGHT                 |
| W1         | LITHONIA     | KAD 250M R4 277 WPD 04 LPI    | 277V         | 1-250W MH | WALLPACK W / INTEGRAL PHOTOCELL   |