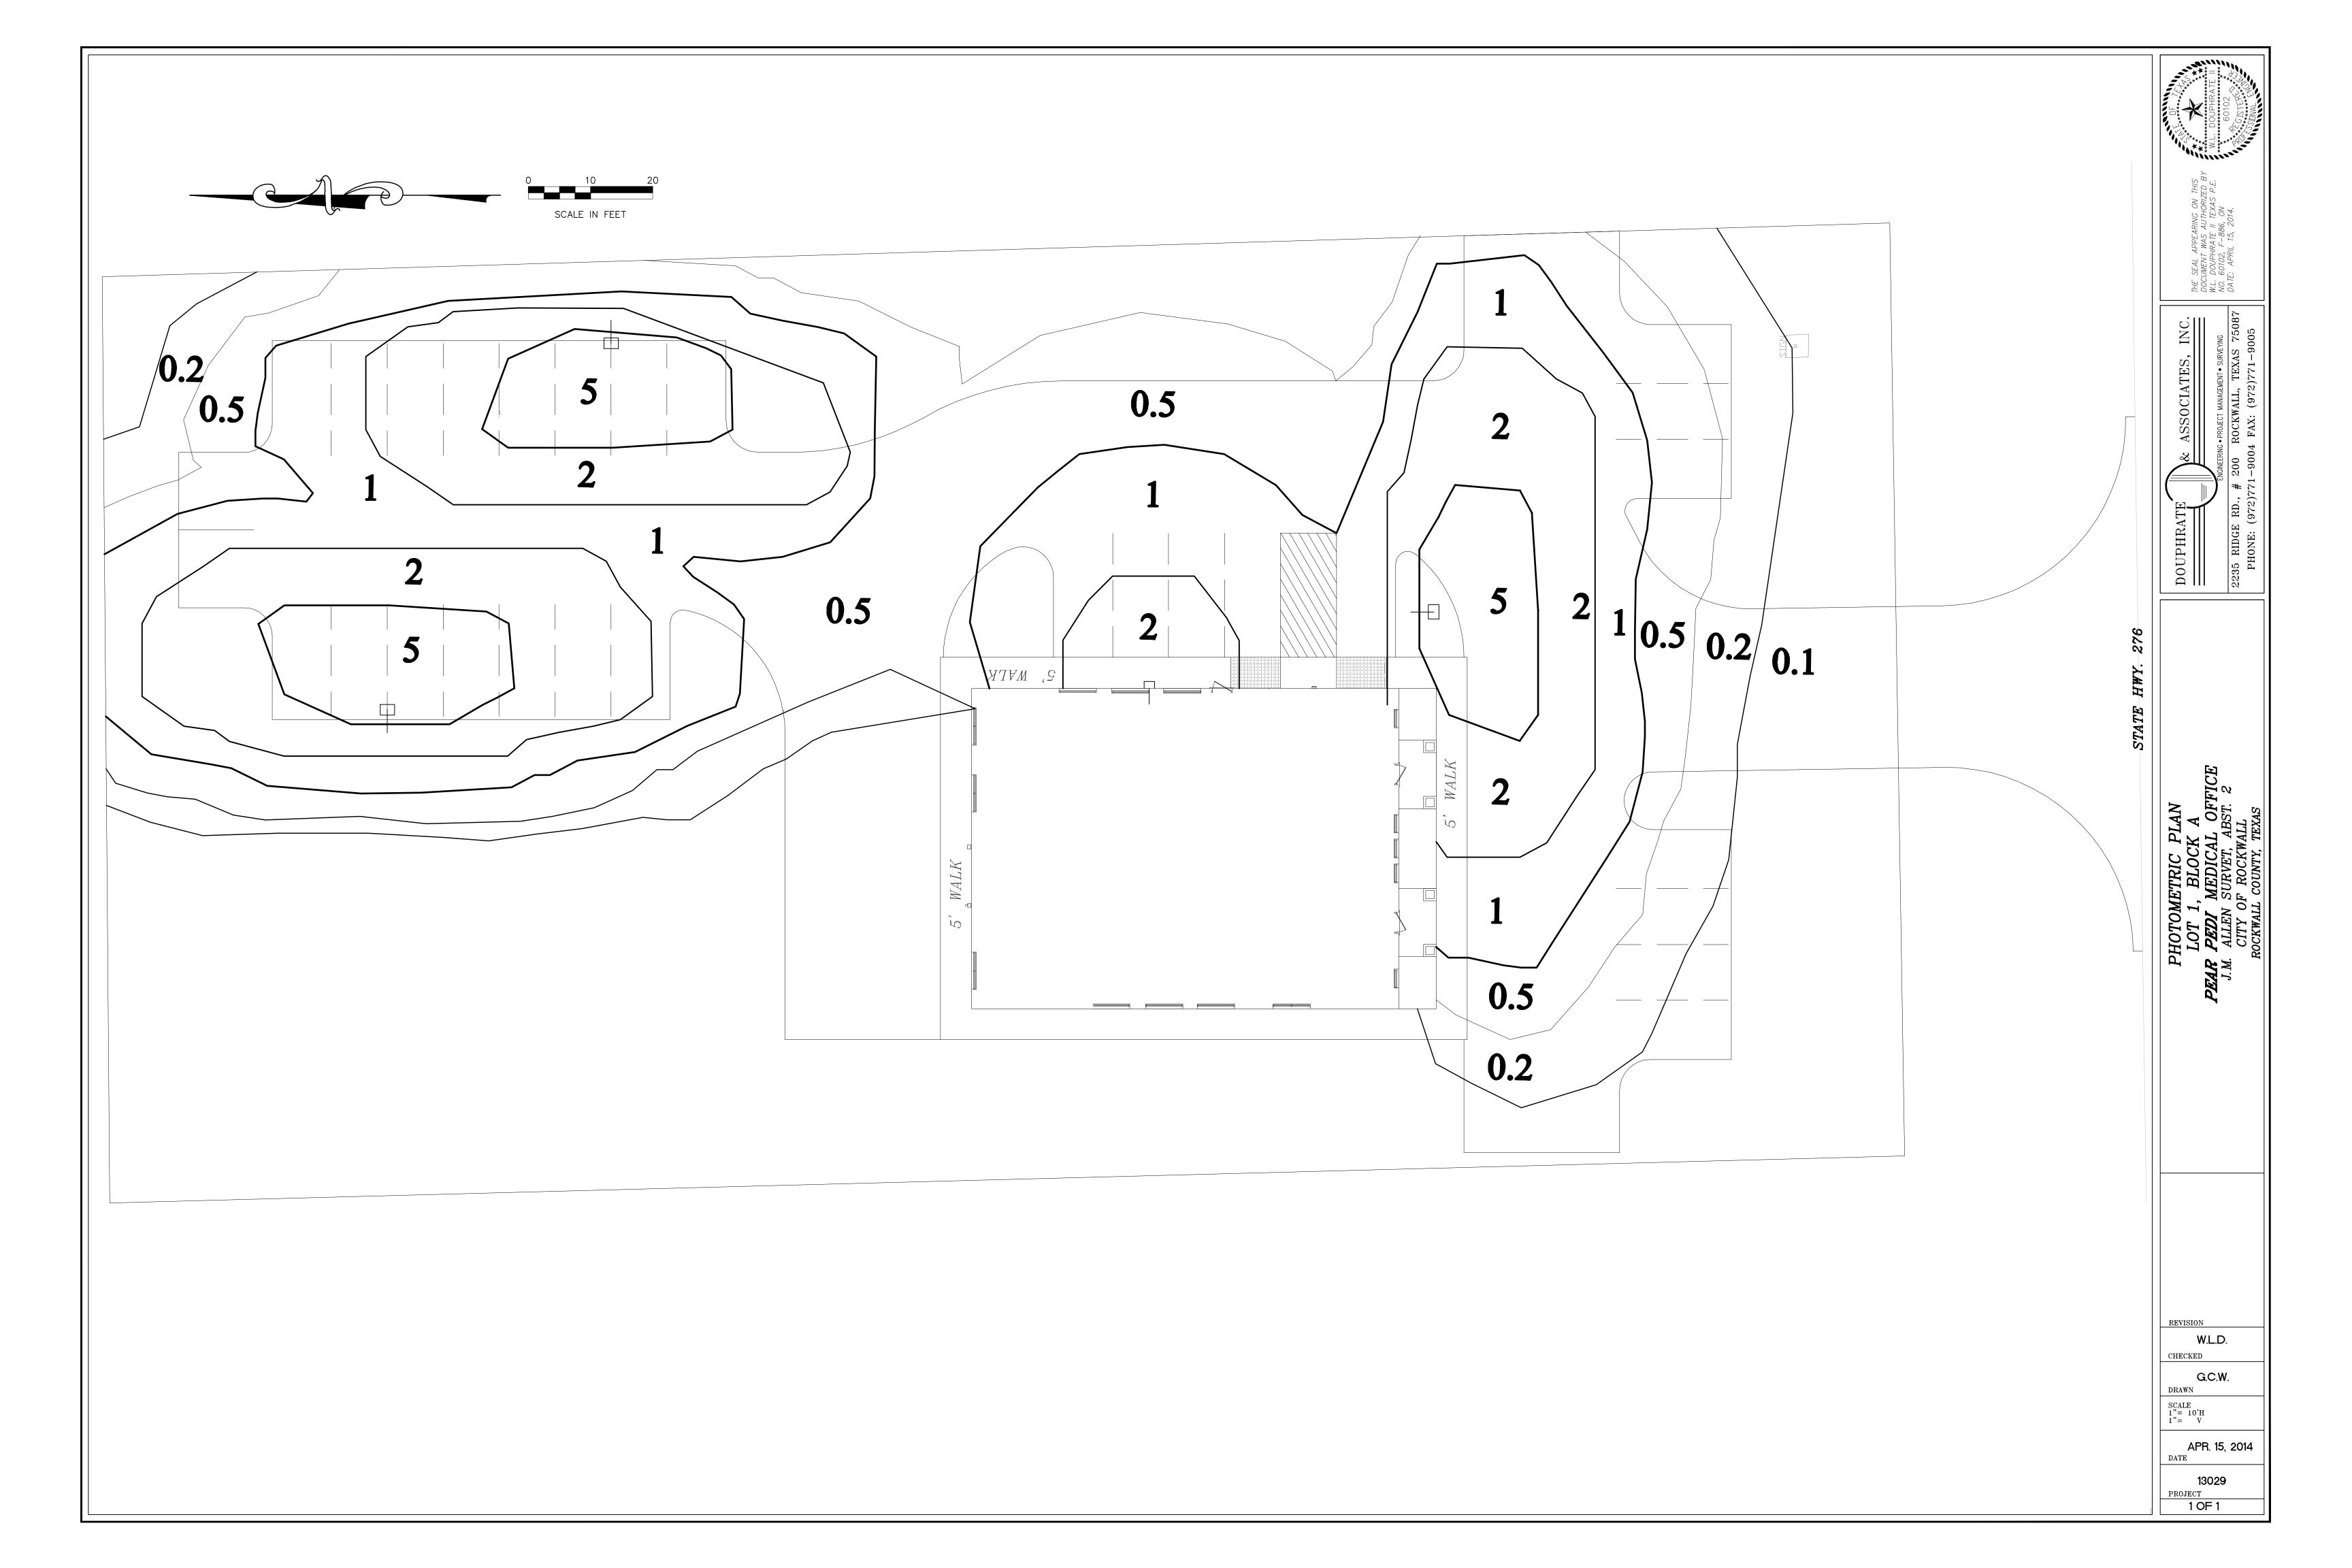

 $\sim$  — — PNEUMA VENTURES, LTD. VOL. 2924, PG. 314 D.R.R.C.T.

PROP. OFF SITE 8" SAN. SEW.

-

<u>site data summary</u> **Zoning** 

PROPOSED USE LOT AREA BUILDING SQUARE FOOTAGE BUILDING FOOTPRINT BUILDING HEIGHT LOT COVERAGE

PARKING REQUIRED HANDICAP PARKING REQ'D PARKING PROVIDED HANDICAP PARKING PROVIDED INTERIOR LANDSCAPING REQ'D

INTERIOR LANDSCAPING PROVID TOTAL SQUARE FOOTAGE OF IMPERVIOUS SURFACE

SITE NOTES: 1. 0.079 ACRES OF WETLANDS DISTURBED 2. PARKING SPACES ARE 9'X18 UNLESS AGAINST THE SIDEW, IN WHICH CASE THEY ARE 9