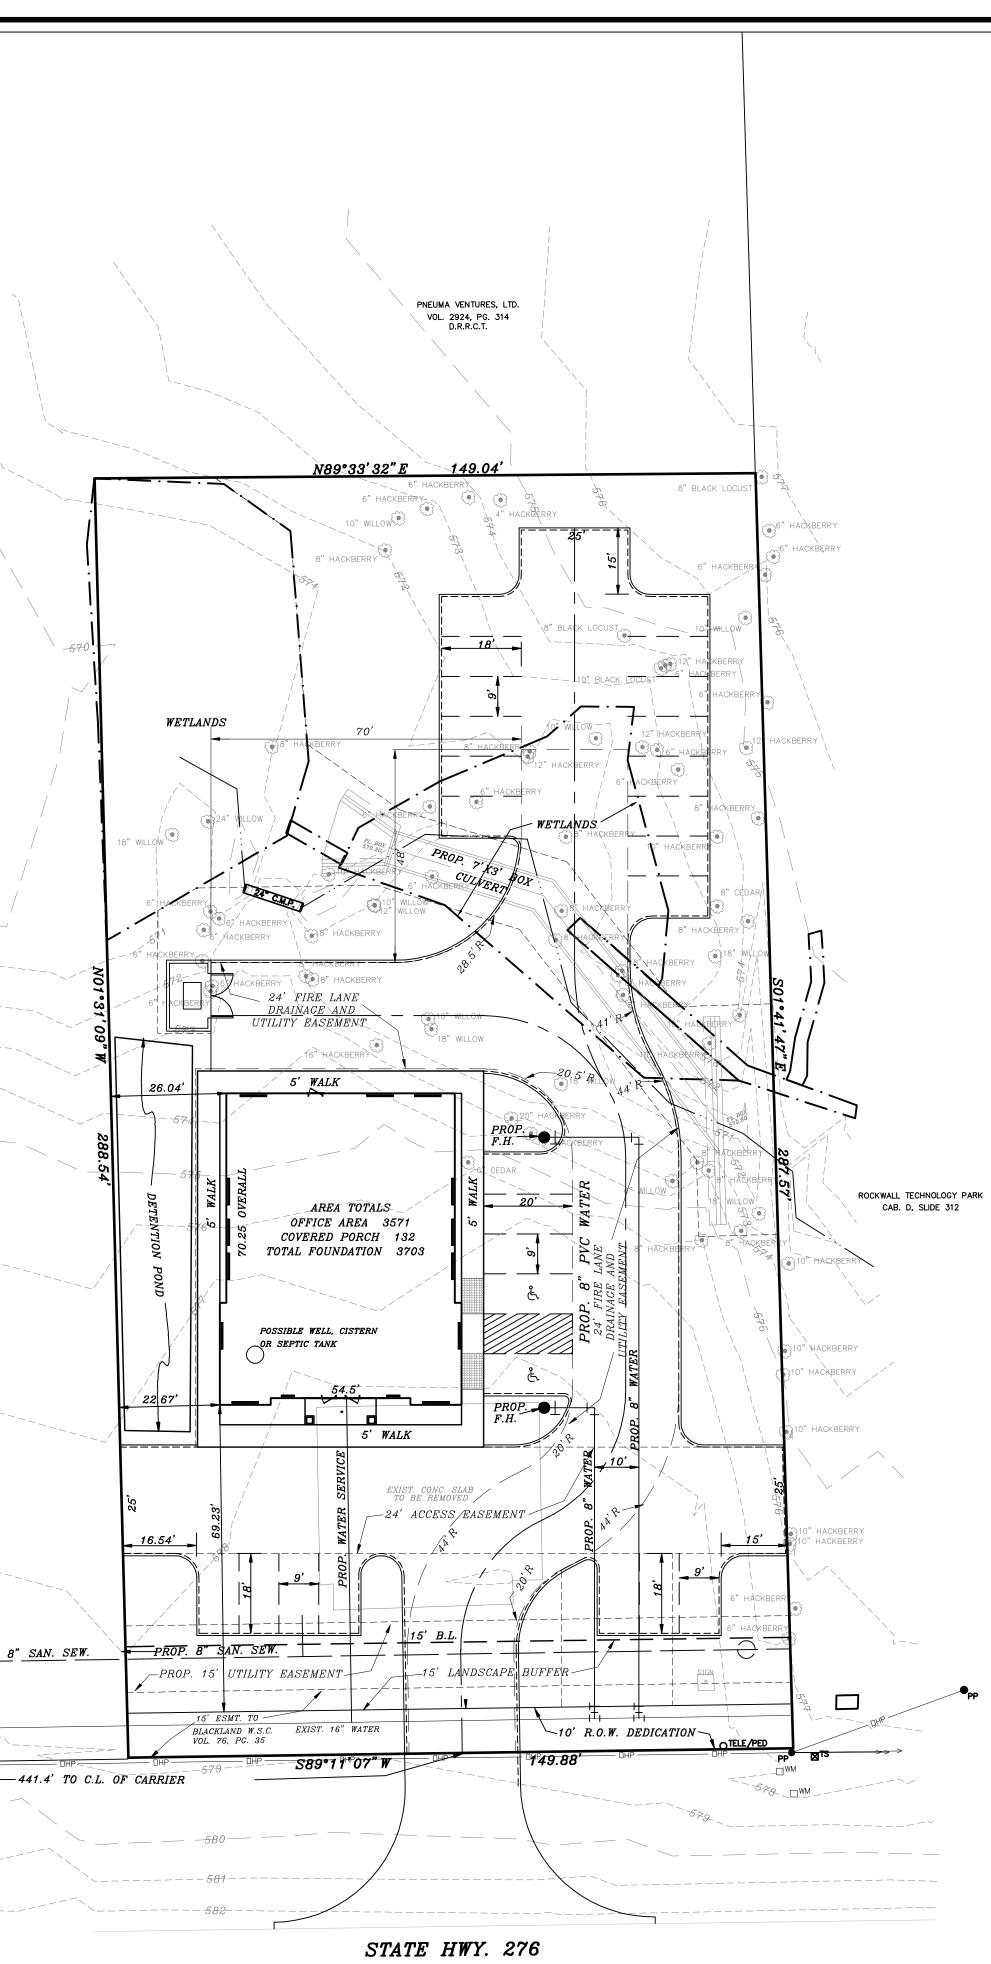

 $\sim$  — — PNEUMA VENTURES, LTD. VOL. 2924, PG. 314 D.R.R.C.T.

PROP. OFF SITE 8" SAN. SEW.

-

<u>site data summary</u> **Zoning** 

PROPOSED USE LOT AREA BUILDING SQUARE FOOTAGE BUILDING FOOTPRINT BUILDING HEIGHT LOT COVERAGE

PARKING REQUIRED HANDICAP PARKING REQ'D PARKING PROVIDED HANDICAP PARKING PROVIDED INTERIOR LANDSCAPING REQ'D

INTERIOR LANDSCAPING PROVID TOTAL SQUARE FOOTAGE OF IMPERVIOUS SURFACE

SITE NOTES: 1. 0.079 ACRES OF WETLANDS DISTURBED 2. PARKING SPACES ARE 9'X18 UNLESS AGAINST THE SIDEW, IN WHICH CASE THEY ARE 9

PEA 6222

GARLAN (972

|                                                                                                                                                                                                                                                                                            | DOUPHRATE<br>BOUPHRATE<br>Real APPEARING ON THIS<br>ENGINEERING - PROJECT MANAGEMENT - SURVEYING<br>ENGINEERING - PROJECT MANAGEMENT - SURVEYING<br>ENGINEERING - PROJECT MANAGEMENT - SURVEYING<br>PHONE: (972)771 - 9004 FAX: (972)771 - 9005 |
|--------------------------------------------------------------------------------------------------------------------------------------------------------------------------------------------------------------------------------------------------------------------------------------------|-------------------------------------------------------------------------------------------------------------------------------------------------------------------------------------------------------------------------------------------------|
| LI (LIGHT INDISTRIAL)<br>HWY. 276 OVERLAY DISTRICT<br>MEDICAL OFFICE BUILDING<br>0.99 ACRES<br>3.571 SQ. FT.<br>27 FT.<br>0.85%<br>1 SPACE/200 S.F. = 18 SPACES<br>2 SPACE<br>24 SPACES<br>D 15% OF TOTAL SITE<br>(6.466.05 SQ.FT.)<br>MDED 20.931 SQ. FT.<br>22,176 SQ. FT.               | SITE PLAN<br>LOT 1, BLOCK A<br>PEAR PEDI MEDICAL OFFICE<br>J.M. ALLEN SURVEY, ABST. 2<br>CITY OF ROCKWALL<br>ROCKWALL COUNTY, TEXAS                                                                                                             |
| TAX ROLL DESCRIPTION:<br>ABSTRACT 0002 - J.M. ALLEN SURVEY<br>TRACT 1-02, ACRES 1.00OwnerSURVEYORAK PEDI, LLCMADDOX SURVEYING & MAPPING, INC.BROADWAY BLVD.P.O. Box 2109SUITE 101Forney, Texas 75126<br>(972) 564-4416ND, TEXAS 75043(972) 564-441672) 226-5853Firm No. 10013200SP2014-006 | REVISION   W.L.D.   CHECKED   G.C.W.   DRAWN   SCALE   1"= 20'H   1"= V   MAY 6, 2014   DATE   13029   PROJECT   1 OF 1                                                                                                                         |