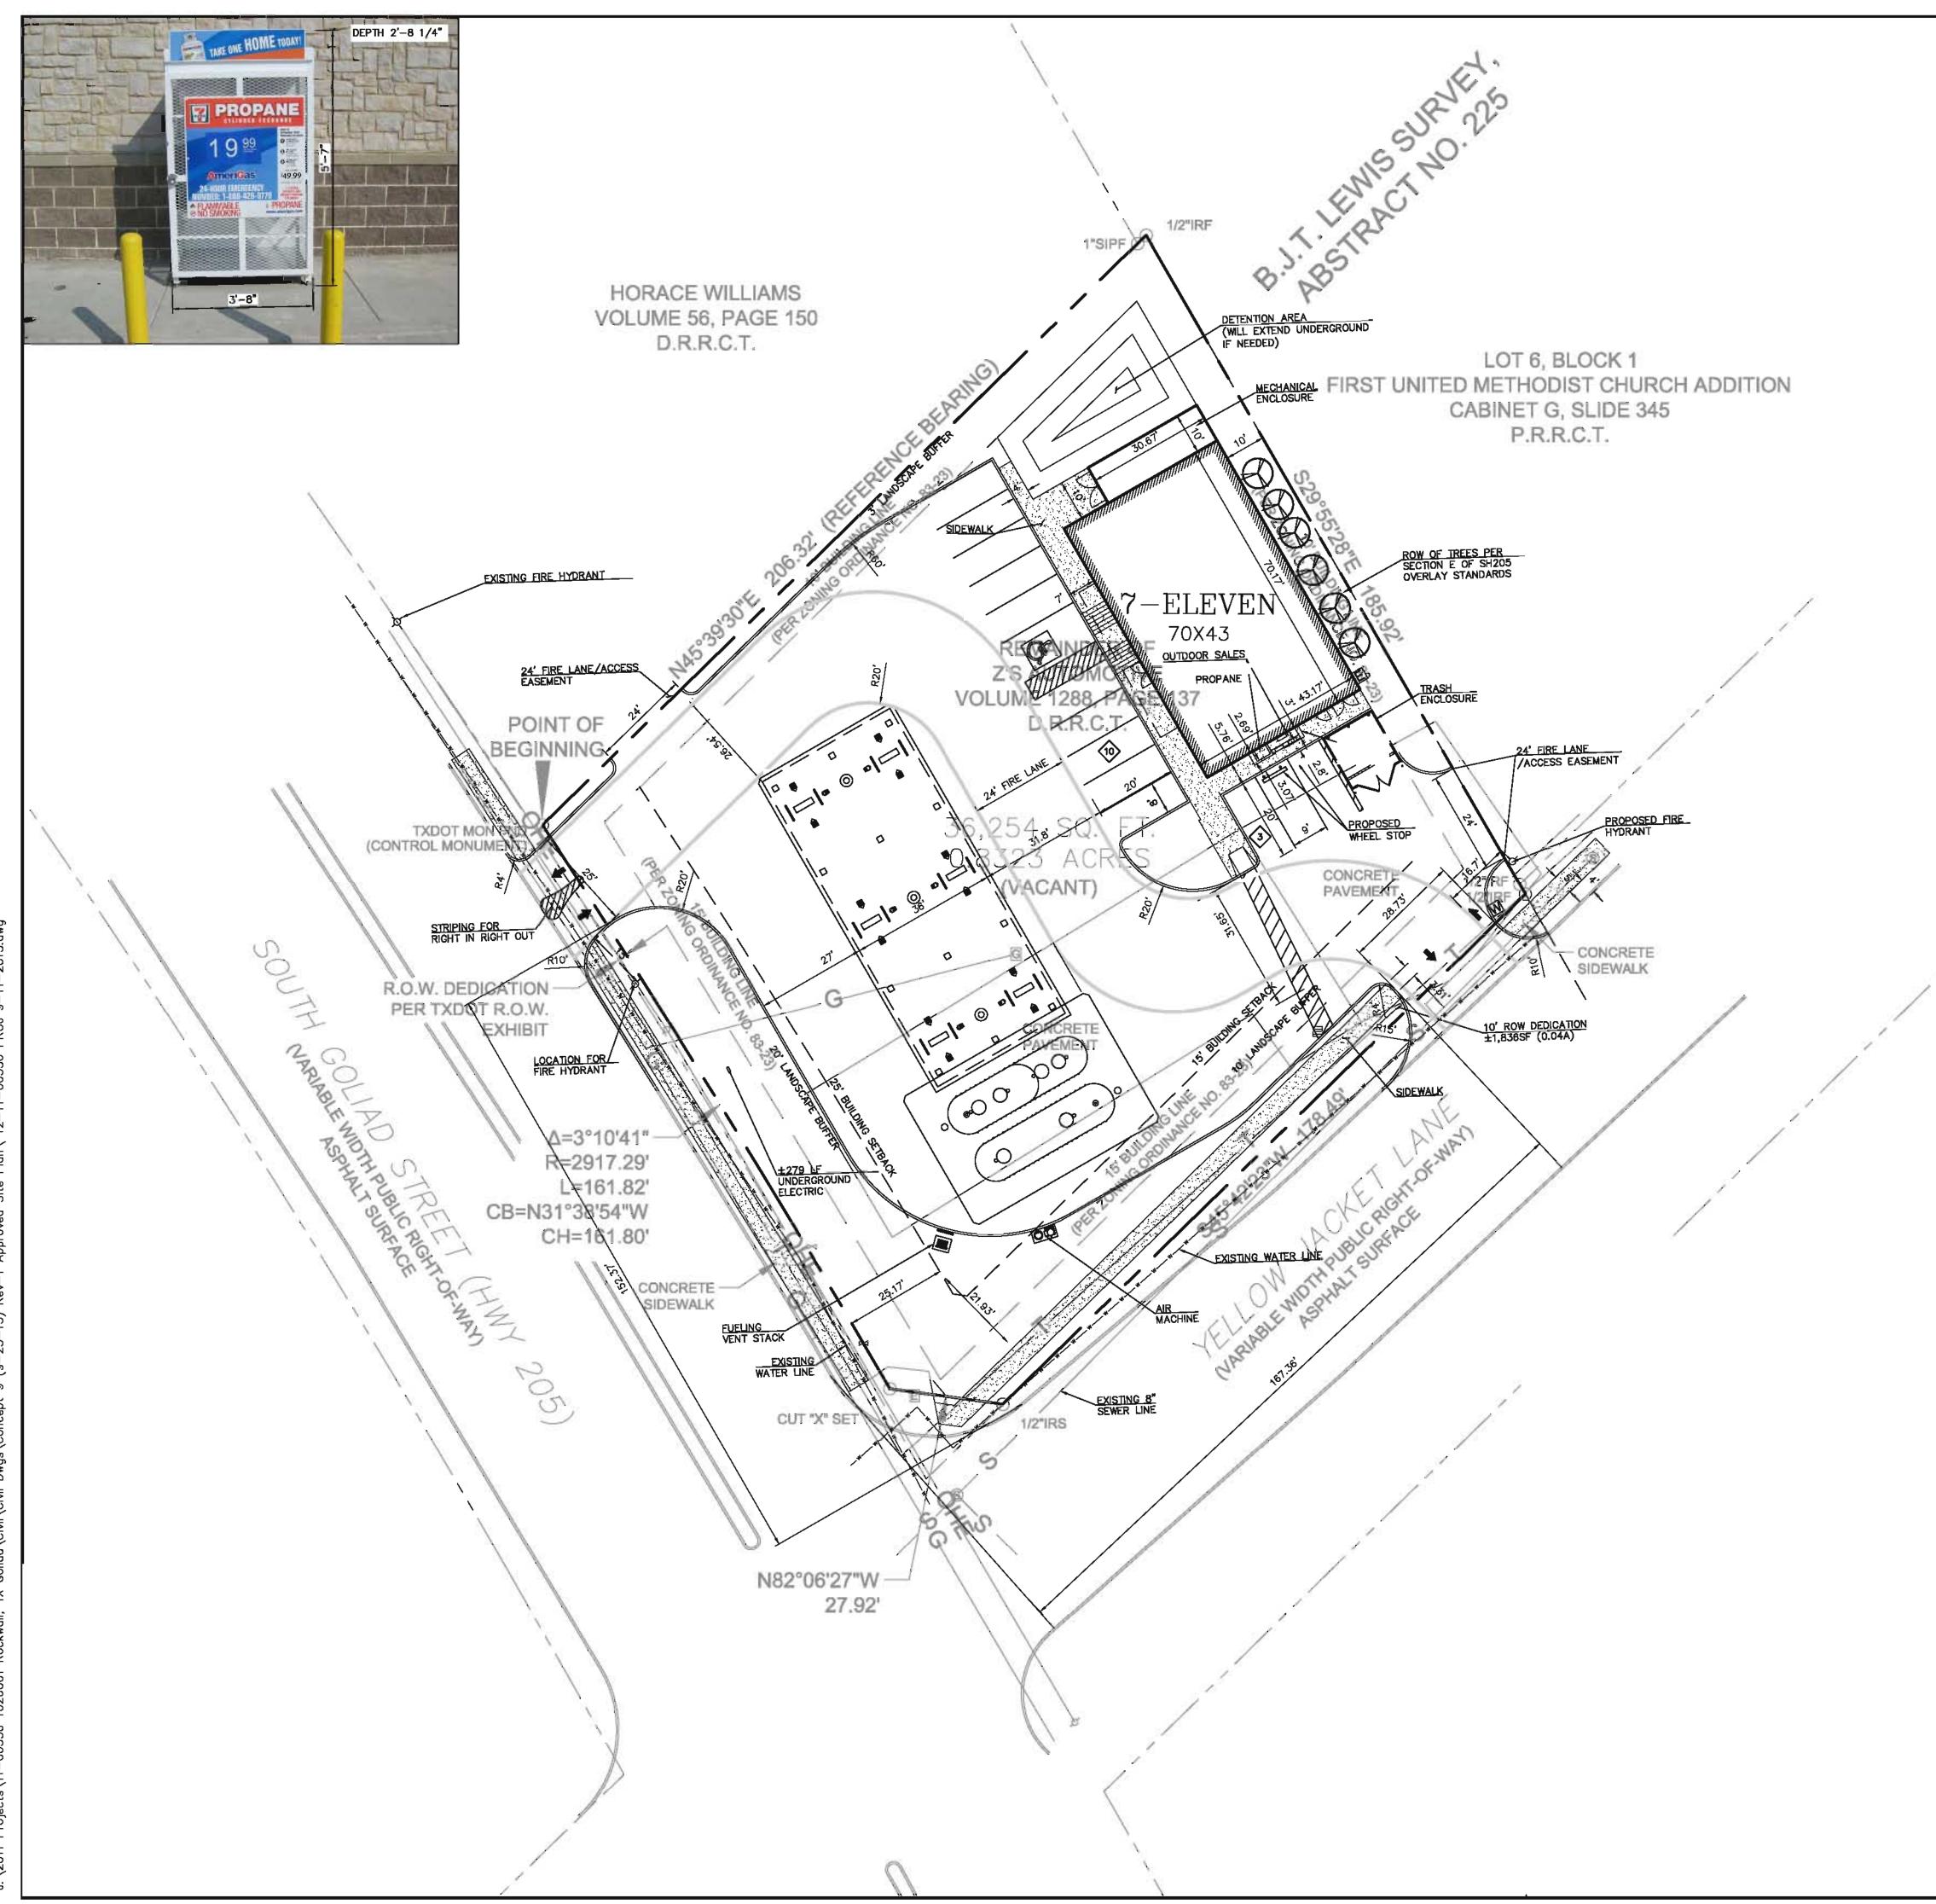

| SUMMARY                           |                          |                          |
|-----------------------------------|--------------------------|--------------------------|
| ZONING                            | COMMERCIAL               |                          |
| USE                               | CONVENIENCE STORE        |                          |
| ZONING REQUIREMENTS               | REQUIRED                 | PROVIDED                 |
| LOT                               |                          |                          |
| MINIMUM LOT AREA                  | 10,000 SF                | +-36,254 SF              |
| MINIMUM LOT WIDTH                 |                          | 189'                     |
| SETBACKS                          |                          |                          |
| FRONT YARD                        | 25"                      | 25'                      |
| SIDE YARD                         | 15'                      | 15'                      |
| REAR YARD                         | 10'                      | 10'                      |
| PARKING                           | 0                        | 0                        |
| LANDSCAPE                         | 20' FRONT, 3' SIDES BACK | 20' FRONT, 3' SIDES BACK |
| BUILDING                          |                          |                          |
| SIZE                              |                          | 3,010 SF                 |
| HEIGHT                            |                          |                          |
| FLOOR AREA RATIO                  |                          |                          |
| PARKING                           |                          |                          |
| STALL SIZE                        | 9'X18'                   | 9'X20'                   |
| RATIO                             | 1/250SF                  | 4.31/1000SF              |
| SPACES                            | 12                       | 13                       |
| HANDICAP SPACES                   | 1                        | 1                        |
| (N) PROVIDED VALUE IS NON CONFORM |                          | · ·                      |

NOTE: TABLE INFORMATION IS BASED ON THE SITE INVESTIGATION REPORT BY LEND LEASE DATED JULY 15TH, 2011.

CONCEPTUAL SITE PLAN WILL NOT BE CONSIDERED ACCEPTED UNTIL THE FOLLOWING APPROVALS, FROM 7-ELEVEN, HAVE BEEN COMMUNICATED: <u>RER</u>, <u>RDD</u>, <u>RCM</u>, <u>RGCM</u>