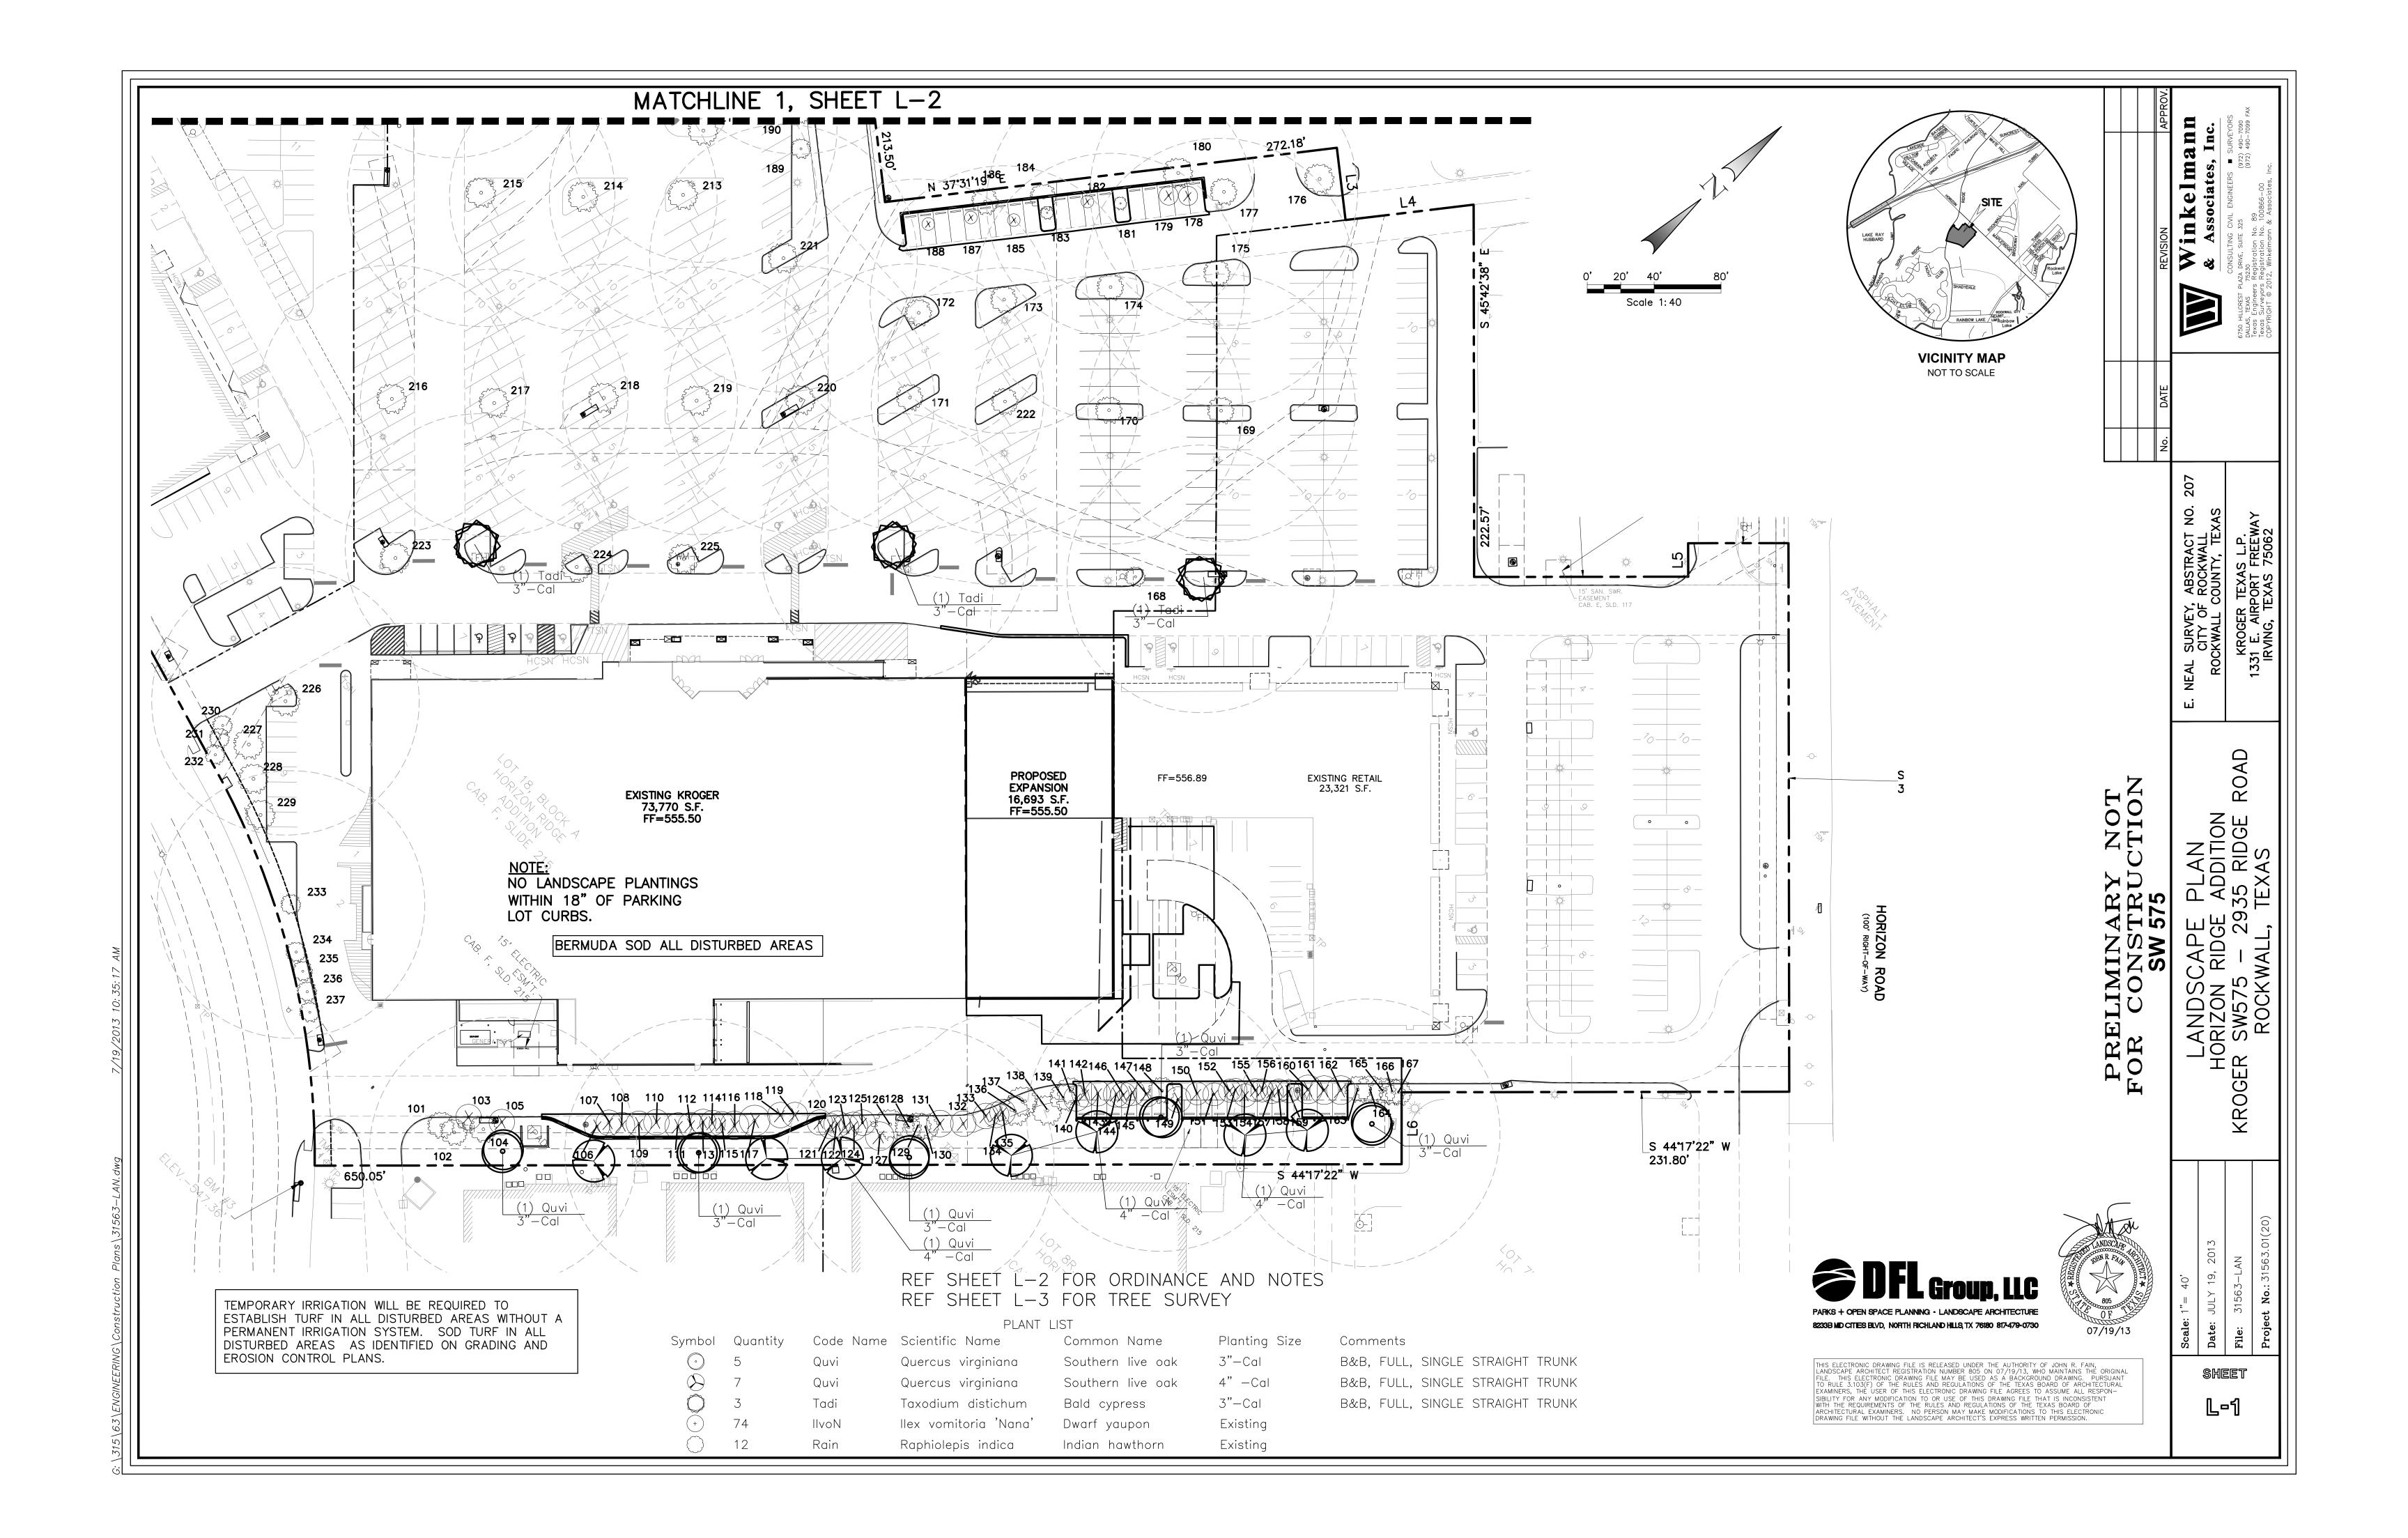

#### PLANTING NOTES:

- 1. PLANT SIZE, TYPE, AND CONDITION SUBJECT TO APPROVAL OF OWNER'S REPRESENTATIVE.
- 2. ALL PLANT MATERIAL TO BE NURSERY GROWN STOCK.
- 3. CONTRACTOR RESPONSIBLE FOR MAINTENANCE OF ALL PLANT MATERIAL UNTIL PROJECT ACCEPTANCE.
- 4. ALL CONTAINER GROWN PLANTS TO HAVE FULL, VIGOROUS ROOT SYSTEM, COMPLETELY ENCOMPASSING CONTAINER.
- 5. ALL PLANTS WELL ROUNDED AND FULLY BRANCHED. ALL TREES WITH SPREAD 2/3 OF
- 6. CONTRACTOR TO PROVIDE OWNER WITH PREFERRED MAINTENANCE SCHEDULE OF ALL
- 7. MAINTAIN/PROTECT VISIBILITY TRIANGLE WITH PLANT MATERIAL PER CITY STANDARDS AT ALL ENTRANCES TO SITE.
- 8. PREP ENTIRE WIDTH OF ALL DEFINED PLANTING BEDS WITH MIX AS OUTLINED IN SPECS. WHERE SHRUBS ARE LOCATED ALONG CURB, SET SHRUBS BACK FROM CURB 3 FT.
- 9. SEE DETAIL SHEET FOLLOWING FOR PLANTING DETAILS.
- 10. CONTRACTOR RESPONSIBLE FOR LOCATION OF ALL UTILITIES, INCLUDING BUT NOT LIMITED TO TELEPHONE, TELECABLE, ELECTRIC, GAS, WATER AND SEWER. ANY DAMAGE TO UTILITIES TO BE REPAIRED BY CONTRACTOR AT NO COST TO OWNER.
- 11. EXISTING TREES ARE SHOWN TO REMAIN, CONTRACTOR SHALL PRUNE ONLY ON APPROVAL OF CITY ARBORIST. WORK TO INCLUDE REMOVAL OF ALL SUCKER GROWTH; DEAD AND DISEASED BRANCHES AND LIMBS; VINES, BRIARS AND OTHER INVASIVE GROWTH; AND ALL INTERFERING BRANCHES. MAKE ALL CUTS FLUSH TO REMAINING LIMB. RETAIN NATURAL SHAPE OF PLANT. ALL WORK SUBJECT TO APPROVAL OF OWNER'S REPRESENTATIVE.
- 12. QUANTITIES ARE PROVIDED AS A COURTESY AND NOT INTENDED FOR BID PURPOSES. CONTRACTOR TO VERIFY PRIOR TO PRICING.
- 13. INSTALL EDGING BETWEEN LAWN AND PLANTING BEDS. REFER TO SPECIFICATIONS. FILE ALL CORNERS SMOOTH.
- 14. INSTALL CURLEX BLANKET (OR EQUAL) PER MANUFACTURES INSTRUCTIONS ON ALL GROUNDCOVER/SHRUB BEDS WITH A SLOPE OF 4;1 OR GREATER.
- 15. AT TIME OF PLAN PREPARATION, SEASONAL PLANT AVAILABILITY CANNOT BE DETERMINED. IT IS THE RESPONSIBILITY OF THE CONTRACTOR TO SECURE AND RESERVE ALL B&B PLANTS WHEN AVAILABLE IN CASE ACTUAL INSTALLATION OCCURS DURING THE OFF-SEASON. PURCHASE AND HOLD B&B PLANTS FOR LATE SEASON INSTALLATION.
- 16. BERM ALL PARKING LOT ISLANDS AS SHOWN ON ENCLOSED DETAIL SHEET. (BERMS MAY NOT BE SHOWN ON GRADING PLAN.)

REF SHEET L-1 FOR PLAN REF SHEET L-2 FOR PLANT LEGEND