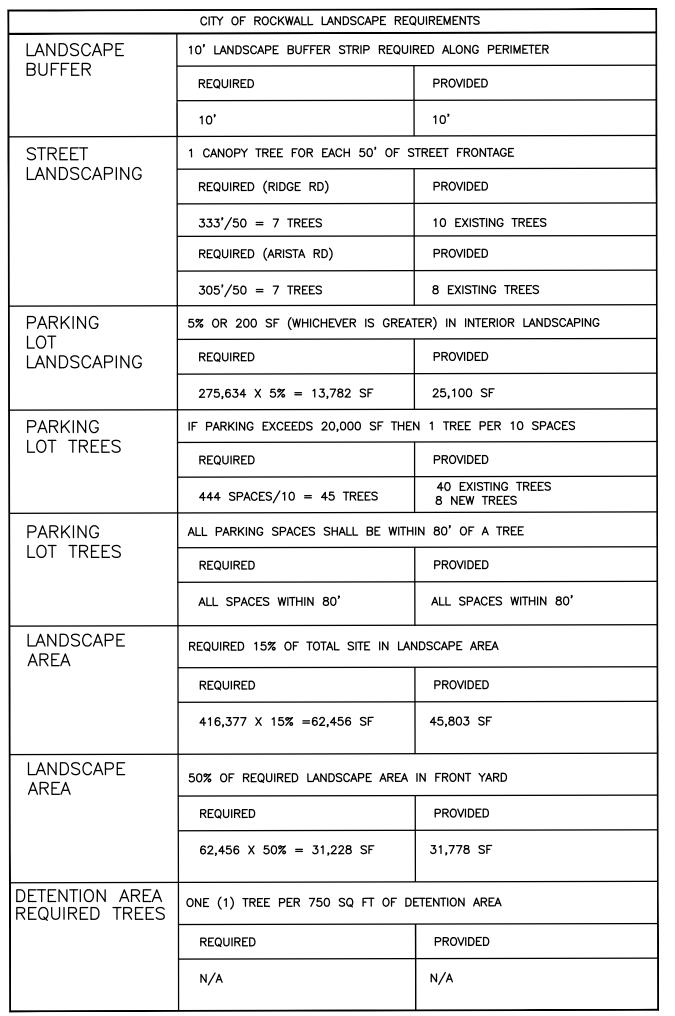

\63\ENGINEERING\Construction Plans\31563-SITE PLAN.dwg, DWG To PDF.pc3

### PROPOSED EXTERIOR FINISHES

- FIELD STONE: LONE STAR STONE, NAVARRO LEDGE
- METAL ROOF AND AWNINGS: BERRIDGE, PREWEATHERED GALVALUME
- EIFS FINISH OVER CONCRETE BASE: DRYVIT, #111 PRARIE CLAY
- EIFS CORNICE AND ACCENTS: DRYBIT, #449 BUCKSKIN
- 5 MULLIONS: CLEAR ANODIZED ALUMINUM
- 6 OPAQUE DECORATIVE GLASS
- ⟨¬¬⟩ METAL FENCE







#### PLANTING NOTES:

- 1. PLANT SIZE, TYPE, AND CONDITION SUBJECT TO APPROVAL OF OWNER'S REPRESENTATIVE.
- 2. ALL PLANT MATERIAL TO BE NURSERY GROWN STOCK.
- 3. CONTRACTOR RESPONSIBLE FOR MAINTENANCE OF ALL PLANT MATERIAL UNTIL PROJECT ACCEPTANCE.
- 4. ALL CONTAINER GROWN PLANTS TO HAVE FULL, VIGOROUS ROOT SYSTEM, COMPLETELY ENCOMPASSING CONTAINER.
- 5. ALL PLANTS WELL ROUNDED AND FULLY BRANCHED. ALL TREES WITH SPREAD 2/3 OF
- 6. CONTRACTOR TO PROVIDE OWNER WITH PREFERRED MAINTENANCE SCHEDULE OF ALL
- 7. MAINTAIN/PROTECT VISIBILITY TRIANGLE WITH PLANT MATERIAL PER CITY STANDARDS AT ALL ENTRANCES TO SITE.
- 8. PREP ENTIRE WIDTH OF ALL DEFINED PLANTING BEDS WITH MIX AS OUTLINED IN SPECS. WHERE SHRUBS ARE LOCATED ALONG CURB, SET SHRUBS BACK FROM CURB 3 FT.
- 9. SEE DETAIL SHEET FOLLOWING F