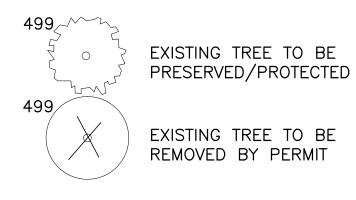

## LEGEND

TREE PRUNING SCALE: NONE VEHICLES OR CONSTRUCTION EQUIPMENT BENEATH DRIP LINE. MATERIALS BENEATH DRIP LINE. TREE PROTECTION FENCING/PRUNING SIF

─ CRITICAL ROOT Z<del>ONE •</del>

/ INSTALL 6 FT ORANGE VINYL —PROTECTIVE FENCE AT

DRIP LINE - ALL PROTECTED

DO NOT PARK OR DRIVE

ROOT PRUNE AT BACK OF PROPOSED CURB/PAVEMENT WITH CONCRETE SAW OR OTHER APPROVED TOOL.

DO NOT MODIFY GRADE BENEATH DRIP LINE UNLESS APPROVED BY CITY ARBORIST.