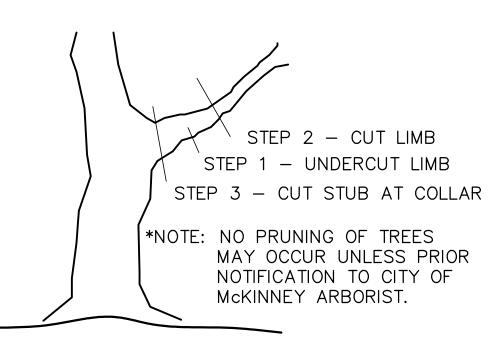

#### PLANTING NOTES:

- 1. PLANT SIZE, TYPE, AND CONDITION SUBJECT TO APPROVAL OF OWNER'S REPRESENTATIVE.
- 2. ALL PLANT MATERIAL TO BE NURSERY GROWN STOCK.
- 3. CONTRACTOR RESPONSIBLE FOR MAINTENANCE OF ALL PLANT MATERIAL UNTIL PROJECT ACCEPTANCE.
- 4. ALL CONTAINER GROWN PLANTS TO HAVE FULL, VIGOROUS ROOT SYSTEM, COMPLETELY ENCOMPASSING CONTAINER.
- 5. ALL PLANTS WELL ROUNDED AND FULLY BRANCHED. ALL TREES WITH SPREAD 2/3 OF
- 6. CONTRACTOR TO PROVIDE OWNER WITH PREFERRED MAINTENANCE SCHEDULE OF ALL
- 7. MAINTAIN/PROTECT VISIBILITY TRIANGLE WITH PLANT MATERIAL PER CITY STANDARDS AT ALL ENTRANCES TO SITE.
- 8. PREP ENTIRE WIDTH OF ALL DEFINED PLANTING BEDS WITH MIX AS OUTLINED IN SPECS. WHERE SHRUBS ARE LOCATED ALONG CURB, SET SHRUBS BACK FROM CURB 3 FT.
- 9. SEE DETAIL SHEET FOLLOWING FOR PLANTING DETAILS.
- 10. CONTRACTOR RESPONSIBLE FOR LOCATION OF ALL UTILITIES, INCLUDING BUT NOT LIMITED TO TELEPHONE, TELECABLE, ELECTRIC, GAS, WATER AND SEWER. ANY DAMAGE TO UTILITIES TO BE REPAIRED BY CONTRACTOR AT NO COST TO OWNER.
- 11. EXISTING TREES ARE SHOWN TO REMAIN, CONTRACTOR SHALL PRUNE ONLY ON APPROVAL OF CITY ARBORIST. WORK TO INCLUDE REMOVAL OF ALL SUCKER GROWTH; DEAD AND DISEASED BRANCHES AND LIMBS; VINES, BRIARS AND OTHER INVASIVE GROWTH; AND ALL INTERFERING BRANCHES. MAKE ALL CUTS FLUSH TO REMAINING LIMB. RETAIN NATURAL SHAPE OF PLANT. ALL WORK SUBJECT TO APPROVAL OF OWNER'S REPRESENTATIVE.
- 12. QUANTITIES ARE PROVIDED AS A COURTESY AND NOT INTENDED FOR BID PURPOSES. CONTRACTOR TO VERIFY PRIOR TO PRICING.
- 13. INSTALL EDGING BETWEEN LAWN AND PLANTING BEDS. REFER TO SPECIFICATIONS. FILE ALL CORNERS SMOOTH.
- 14. INSTALL CURLEX BLANKET (OR EQUAL) PER MANUFACTURES INSTRUCTIONS ON ALL GROUNDCOVER/SHRUB BEDS WITH A SLOPE OF 4;1 OR GREATER.
- 15. AT TIME OF PLAN PREPARATION, SEASONAL PLANT AVAILABILITY CANNOT BE DETERMINED. IT IS THE RESPONSIBILITY OF THE CONTRACTOR TO SECURE AND RESERVE ALL B&B PLANTS WHEN AVAILABLE IN CASE ACTUAL INSTALLATION OCCURS DURING THE OFF-SEASON. PURCHASE AND HOLD B&B PLANTS FOR LATE SEASON INSTALLATION.
- 16. BERM ALL PARKING LOT ISLANDS AS SHOWN ON ENCLOSED DETAIL SHEET. (BERMS MAY NOT BE SHOWN ON GRADING PLAN.)

## LEGEND

TREE PRUNING SCALE: NONE VEHICLES OR CONSTRUCTION EQUIPMENT BENEATH DRIP LINE. MATERIALS BENEATH DRIP LINE. TREE PROTECTION FENCING/PRUNING SIF

─ CRITICAL ROOT Z<del>ONE •</del>

/ INSTALL 6 FT ORANGE VINYL —PROTECTIVE FENCE AT

DRIP LINE - ALL PROTECTED

DO NOT PARK OR DRIVE

ROOT PRUNE AT BACK OF PROPOSED CURB/PAVEMENT WITH CONCRETE SAW OR OTHER APPROVED TOOL.

DO NOT MODIFY GRADE BENEATH DRIP LINE UNLESS APPROVED BY CITY ARBORIST.