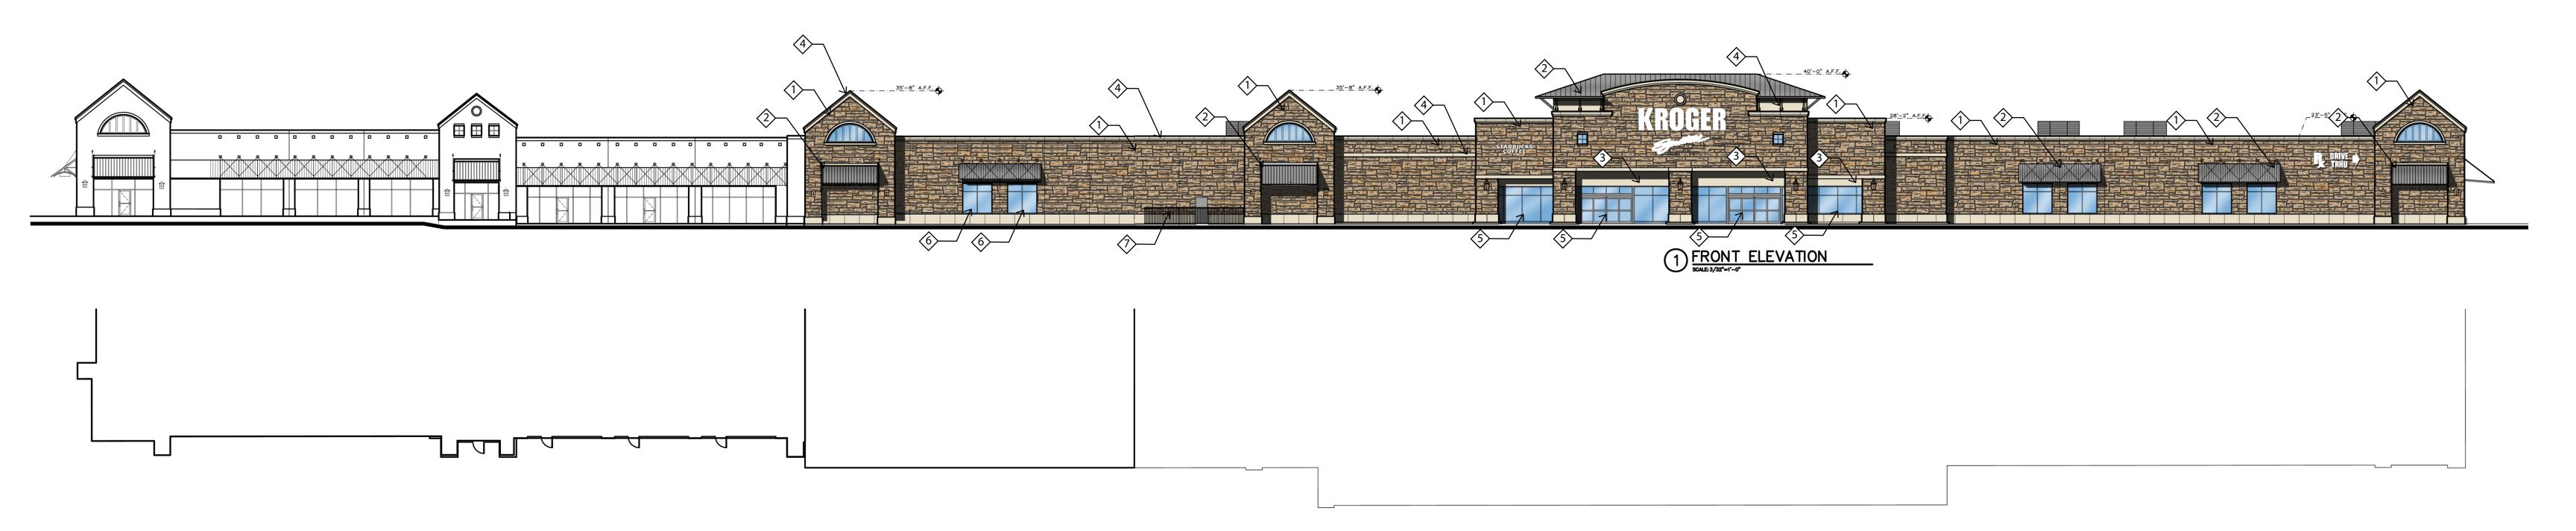

### PROPOSED EXTERIOR FINISHES

- FIELD STONE: LONE STAR STONE, NAVARRO LEDGE
- METAL ROOF AND AWNINGS: BERRIDGE, PREWEATHERED GALVALUME
- EIFS FINISH OVER CONCRETE BASE: DRYVIT, #111 PRARIE CLAY
- EIFS CORNICE AND ACCENTS: DRYBIT, #449 BUCKSKIN
- 5 MULLIONS: CLEAR ANODIZED ALUMINUM
- 6 OPAQUE DECORATIVE GLASS
- ⟨¬¬⟩ METAL FENCE