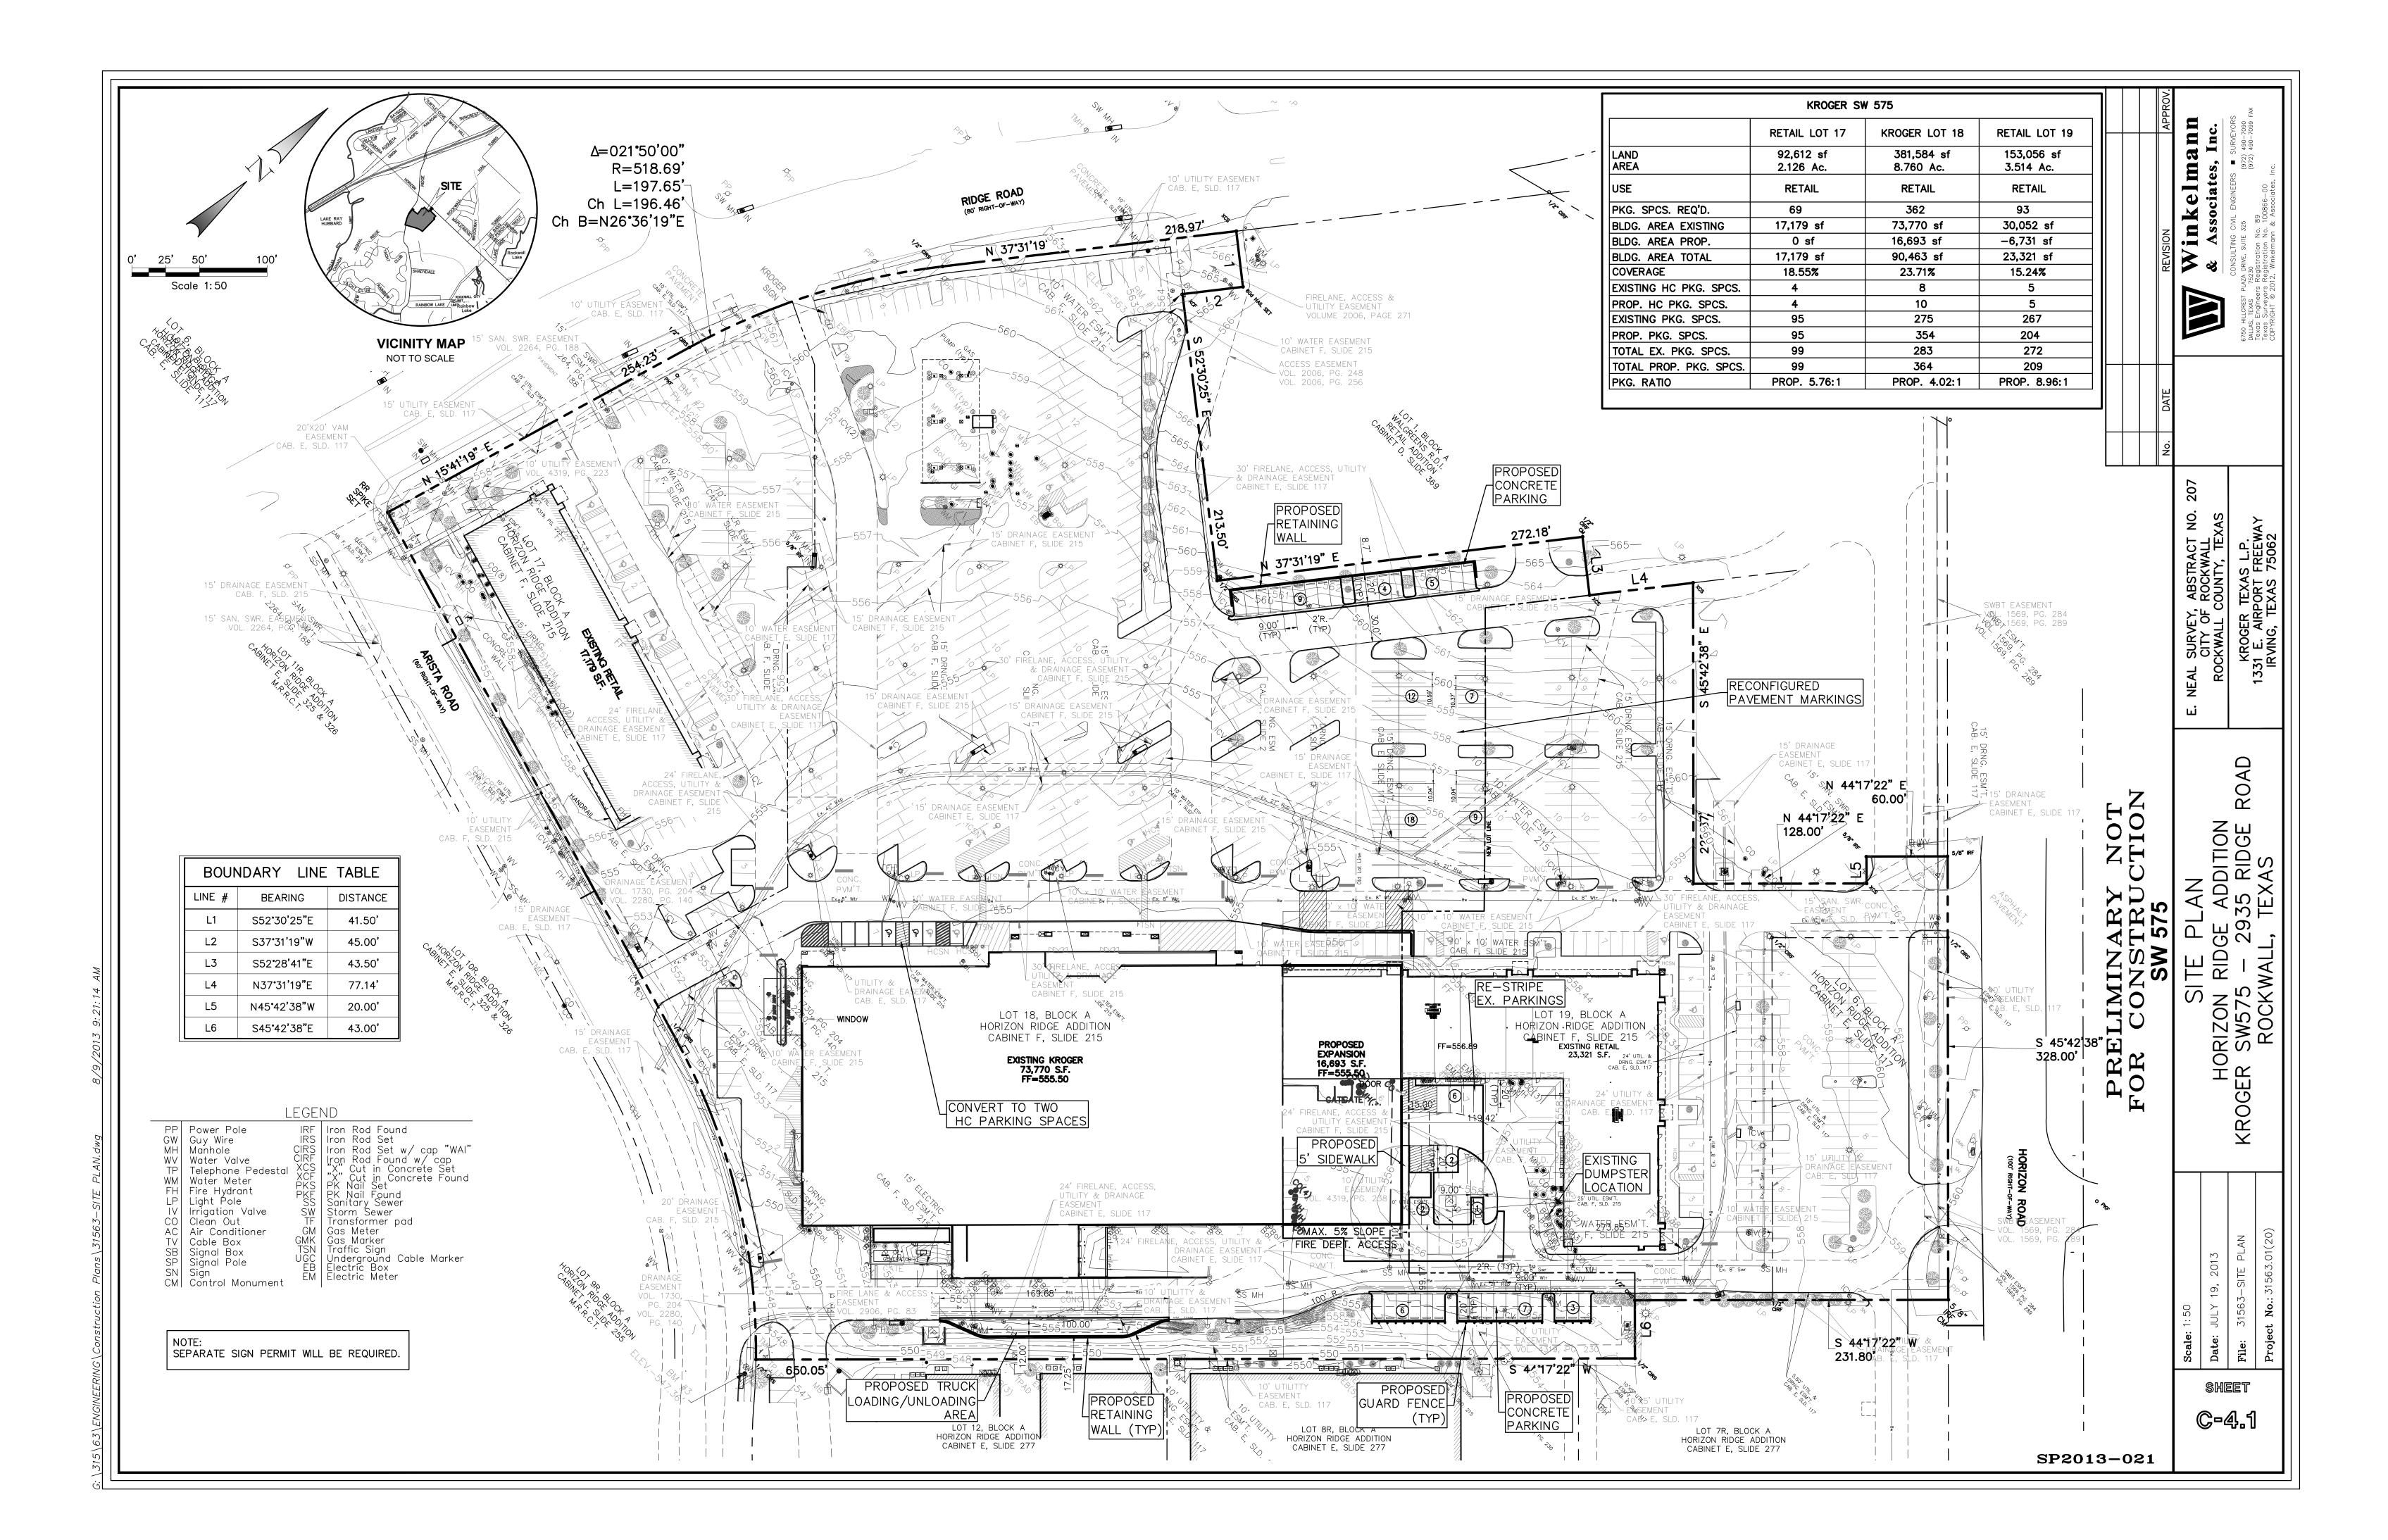

\63\ENGINEERING\Construction Plans\31563-SITE PLAN.dwg, DWG To PDF.pc3

### PROPOSED EXTERIOR FINISHES

- FIELD STONE: LONE STAR STONE, NAVARRO LEDGE
- METAL ROOF AND AWNINGS: BERRIDGE, PREWEATHERED GALVALUME
- EIFS FINISH OVER CONCRETE BASE: DRYVIT, #111 PRARIE CLAY
- EIFS CORNICE AND ACCENTS: DRYBIT, #449 BUCKSKIN
- 5 MULLIONS: CLEAR ANODIZED ALUMINUM
- 6 OPAQUE DECORATIVE GLASS
- ⟨¬¬⟩ METAL FENCE







#### PLANTING NOTES:

- 1. PLANT SIZE, TYPE, AND CONDITION SUBJECT TO APPROVAL OF OWNER'S REPRESENTATIVE.
- 2. ALL PLANT MATERIAL TO BE NURSERY GROWN STOCK.
- 3. CONTRACTOR RESPONSIBLE FOR MAINTENANCE OF ALL PLANT MATERIAL UNTIL PROJECT ACCEPTANCE.
- 4. ALL CONTAINER GROWN PLANTS TO HAVE FULL, VIGOROUS ROOT SYSTEM, COMPLETELY ENCOMPASSING CONTAINER.
- 5. ALL PLANTS WELL ROUNDED AND FUL