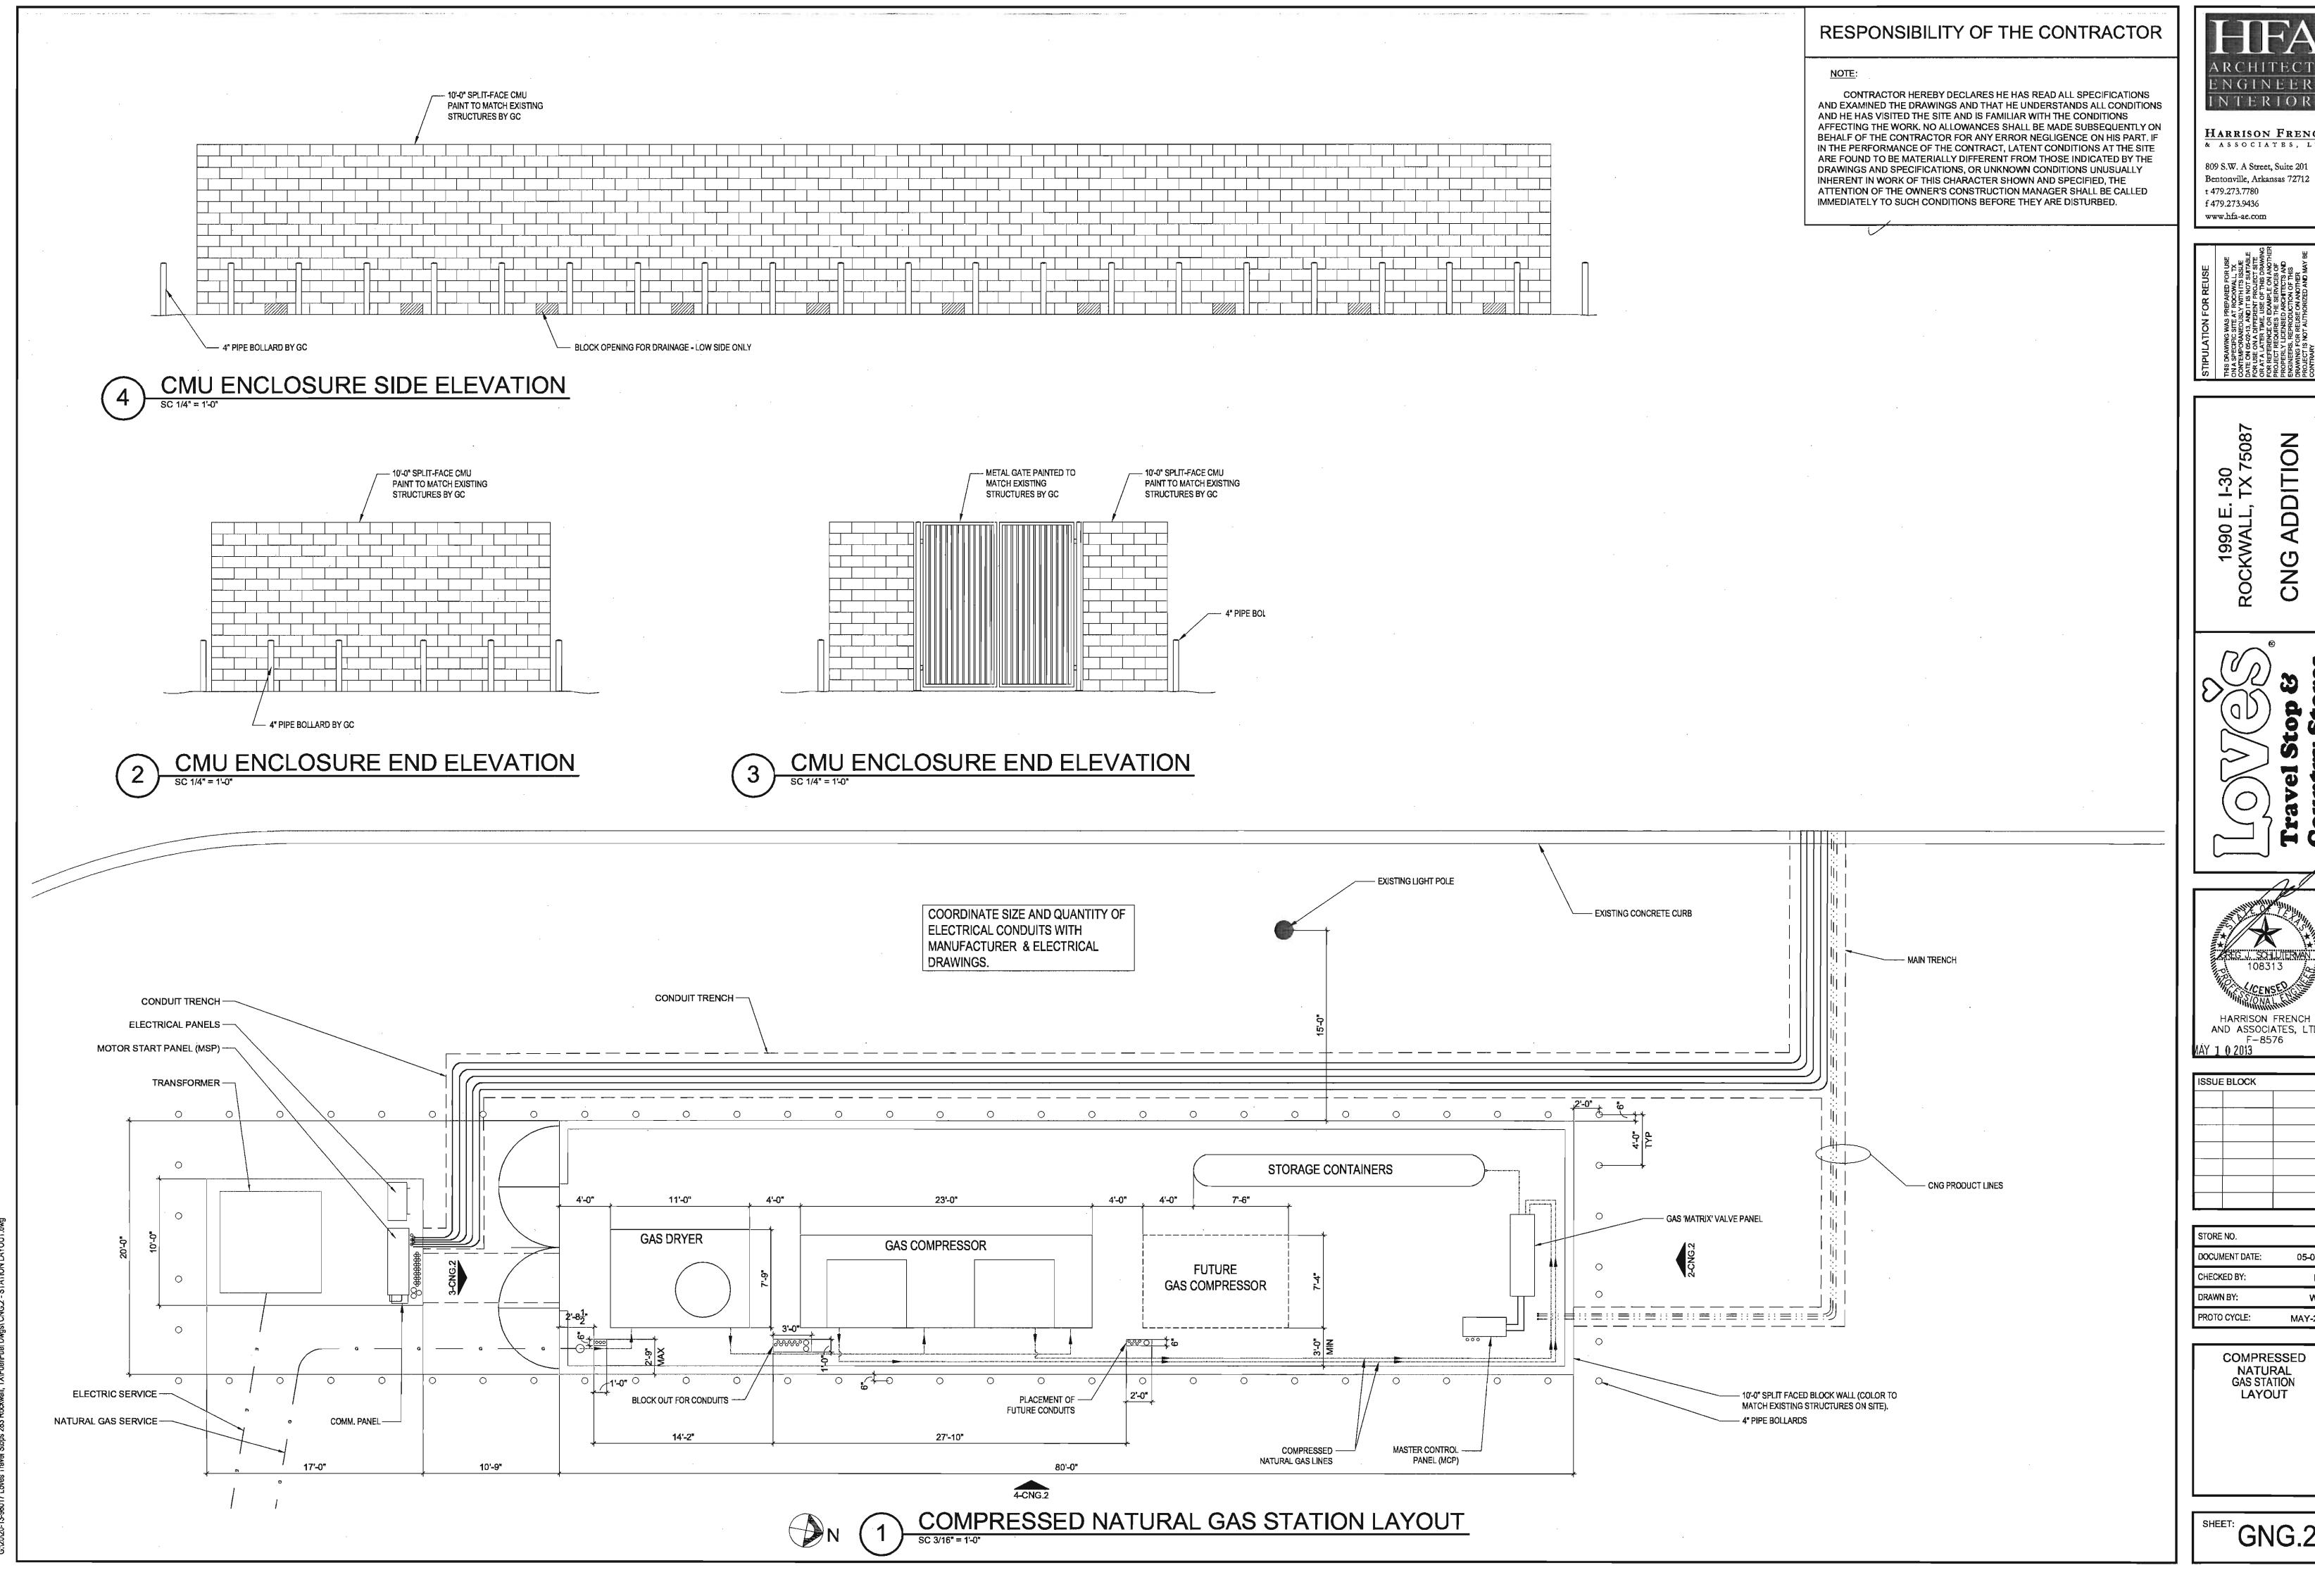

HARRISON FRENCH & ASSOCIATES, LTD

809 S.W. A Street, Suite 201 Bentonville, Arkansas 72712 t 479.273.7780 f 479.273.9436 www.hfa-ae.com

1990 E. I-30 ROCKWALL, TX 75087 **CNG ADDITION** 

| ISSUE BLOCK |          |      |  |
|-------------|----------|------|--|
| 1           | 06/05/13 | PR-1 |  |
|             |          |      |  |
|             |          |      |  |
|             |          |      |  |
|             |          |      |  |
|             |          |      |  |
|             |          |      |  |

| TORE NO.       | 283      |
|----------------|----------|
| OCUMENT DATE:  | 05-02-13 |
| CHECKED BY: BY | ВКН      |
| RAWN BY:       | WWB      |
| PROTO CYCLE:   | MAY-2013 |
|                |          |

COMPRESSED NATURAL GAS SITE PLAN

SHEET: CNG.1

ENGINEER NTERIOR

HARRISON FRENCH & ASSOCIATES, LTI

Bentonville, Arkansas 72712 t 479,273,7780 f 479.273.9436 www.hfa-ae.com

CS

~—| [**£**3|

**ISSUE BLOCK** 

OCUMENT DATE: PROTO CYCLE: MAY-2013

CNG LANDSCAPE PLAN

CNG.3

HARRISON FRENCH & ASSOCIATES, LTD

www.hfa-ae.com

1990 E. I-30 ROCKWALL, TX 75087 **ADDITION** CNG

| ISSUE BLOCK |  |   |  |  |
|-------------|--|---|--|--|
|             |  |   |  |  |
|             |  |   |  |  |
|             |  |   |  |  |
|             |  |   |  |  |
|             |  |   |  |  |
|             |  |   |  |  |
|             |  | _ |  |  |
|             |  |   |  |  |
| <u></u>     |  |   |  |  |
|             |  |   |  |  |

| STORE NO.      | 283      |
|----------------|----------|
| DOCUMENT DATE: | 05-02-13 |
| CHECKED BY:    | вкн      |
| DRAWN BY:      | WWB      |
| PROTO CYCLE:   | MAY-2013 |
|                |          |

COMPRESSED NATURAL GAS STATION LAYOUT

SHEET: GNG.2