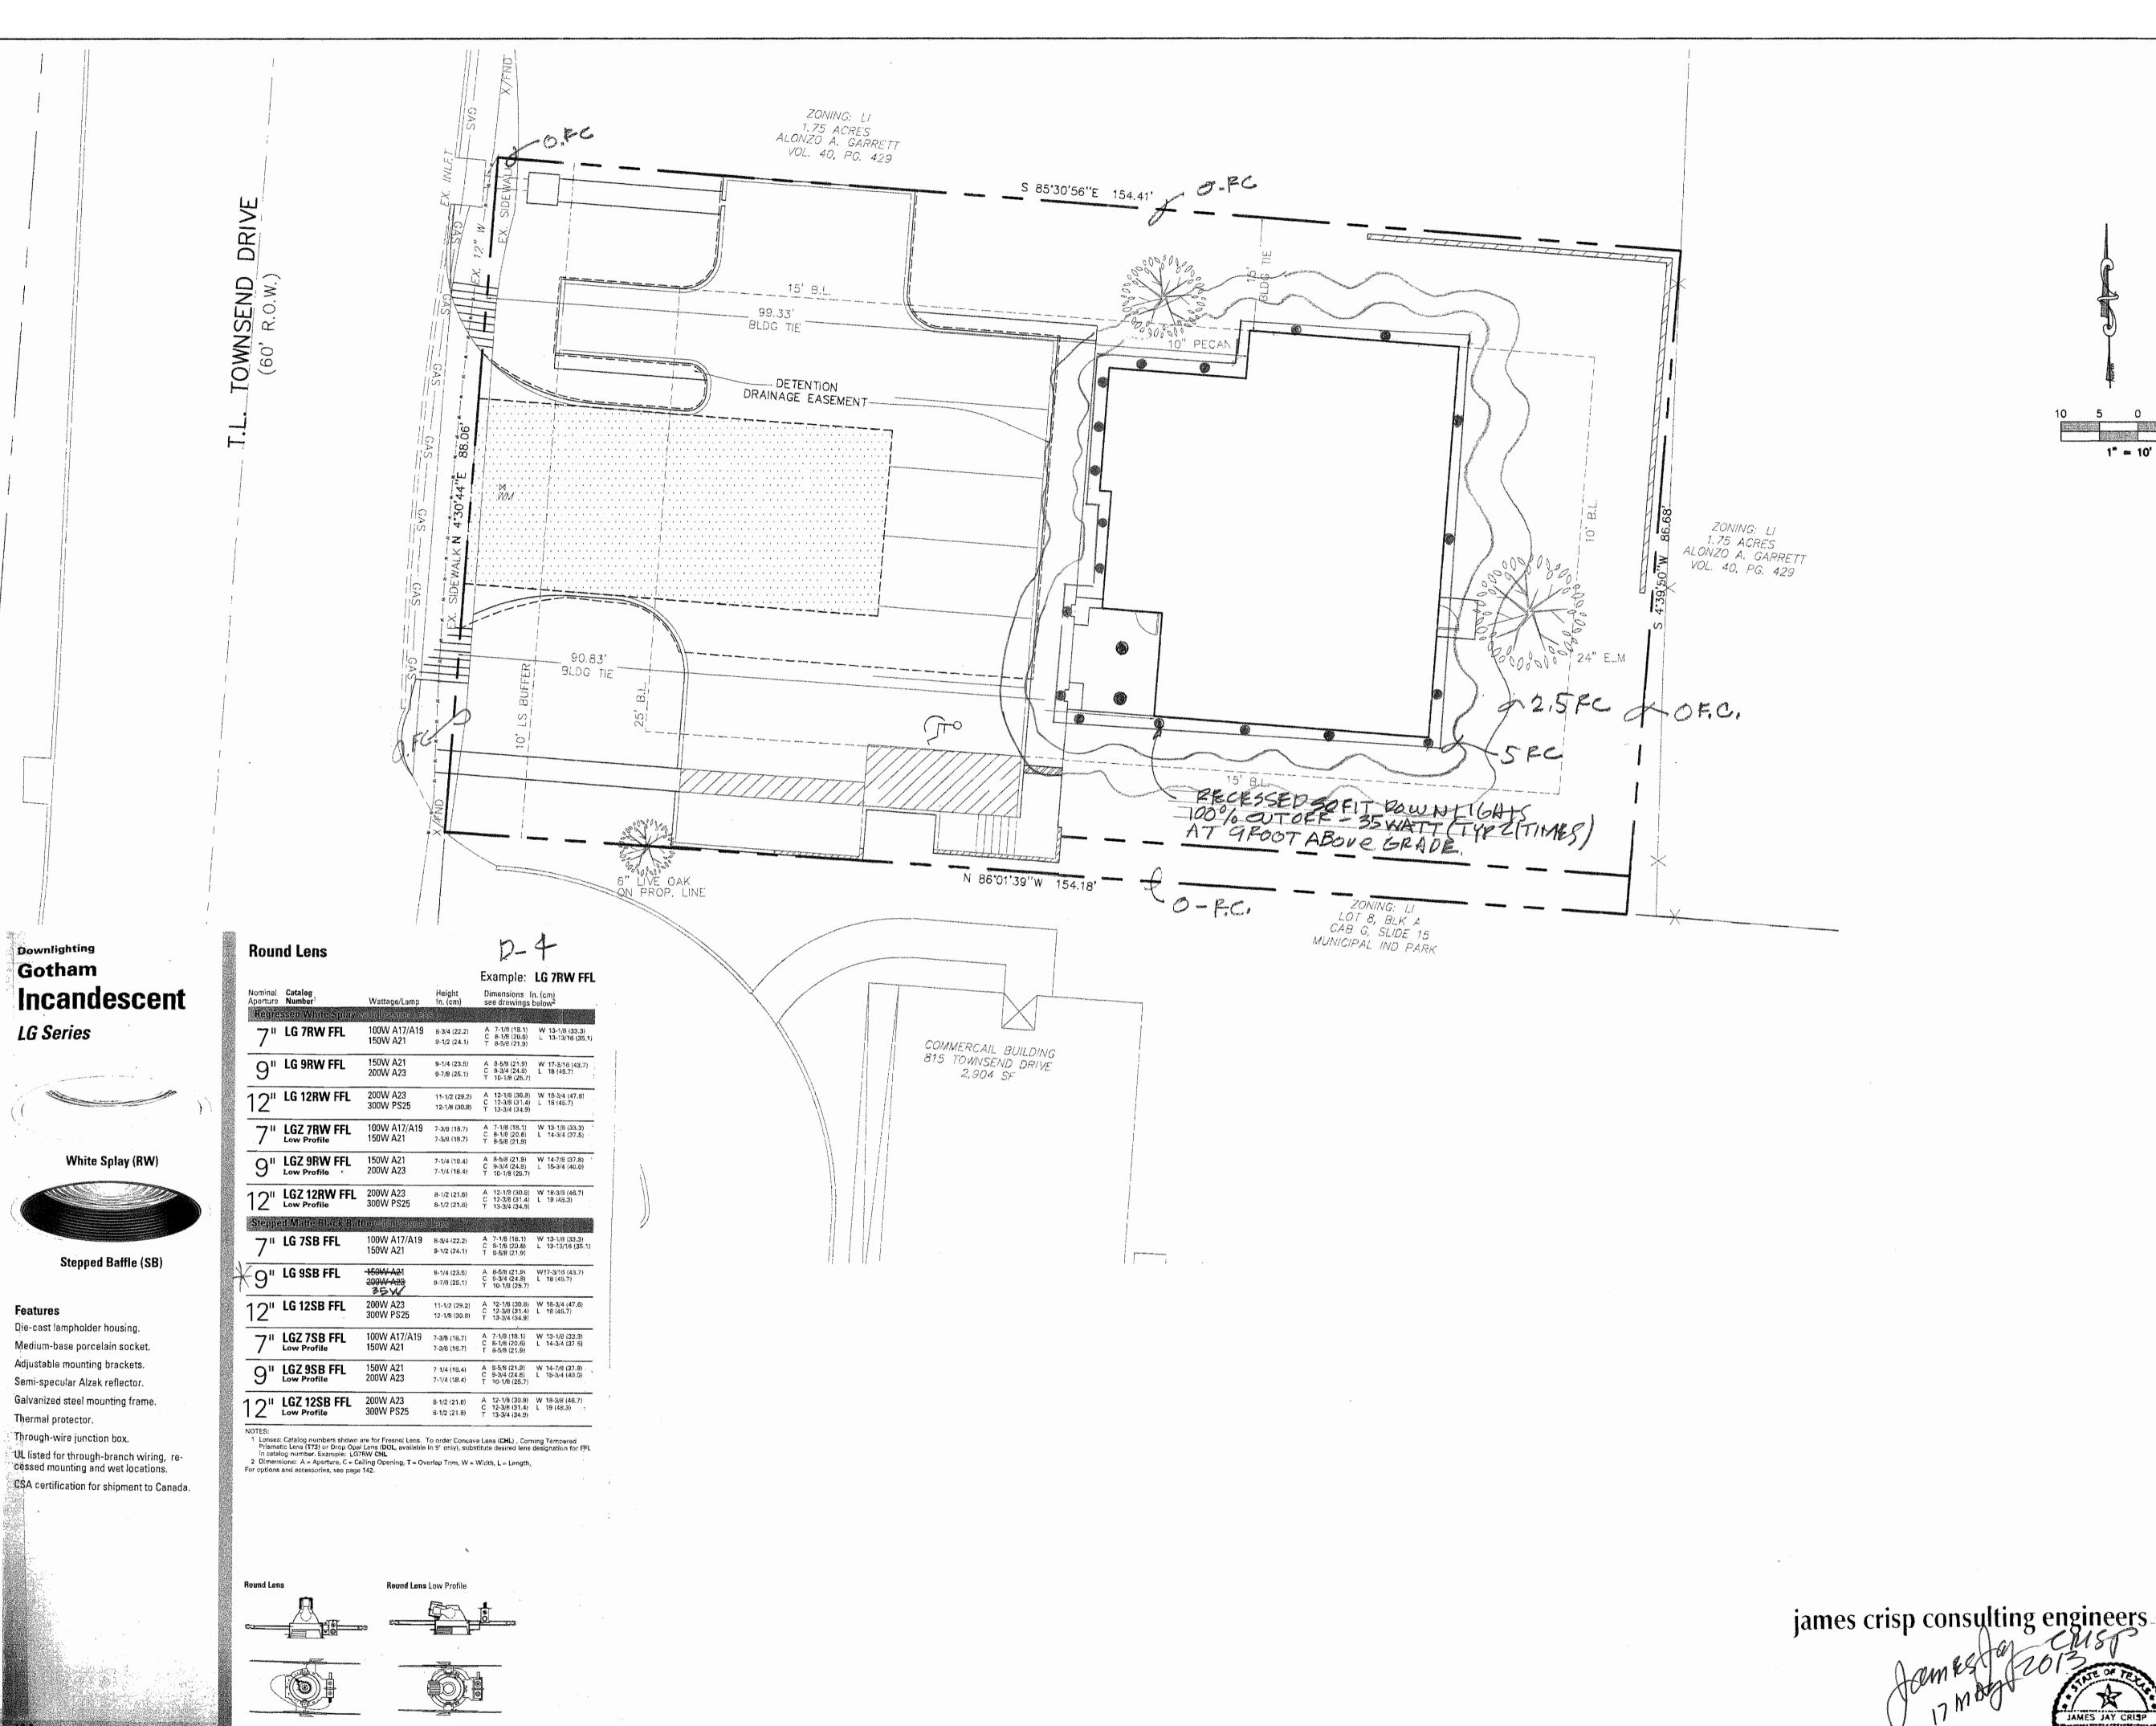

# PHOTOMETRIC PLAN

## CORRIGAN LAW OFFICE

805 Townsend Dr.

City of Rockwall, Rockwall County, Texas owner BRIAN CORRIGAN 815 Townsend, Suite 109 Rockwall, TX 75087 972-722-5300

prepared by

REVISED-SOMAY 2013

2004 Ridgecrest Dr. - Garland, Texas 75041 Office-972-926-6656 FIRM 338

Cell-972-742-9689

| V    |      | Selling.   | -                        | _     | ·          |      |        |
|------|------|------------|--------------------------|-------|------------|------|--------|
|      | te:  |            |                          | scale |            |      | sheet: |
| 5/14 | 4/13 | SERVE PRO- | viviania y pagavaone ang | 1"=1( | <b>)</b> ' | PHIO | 7      |