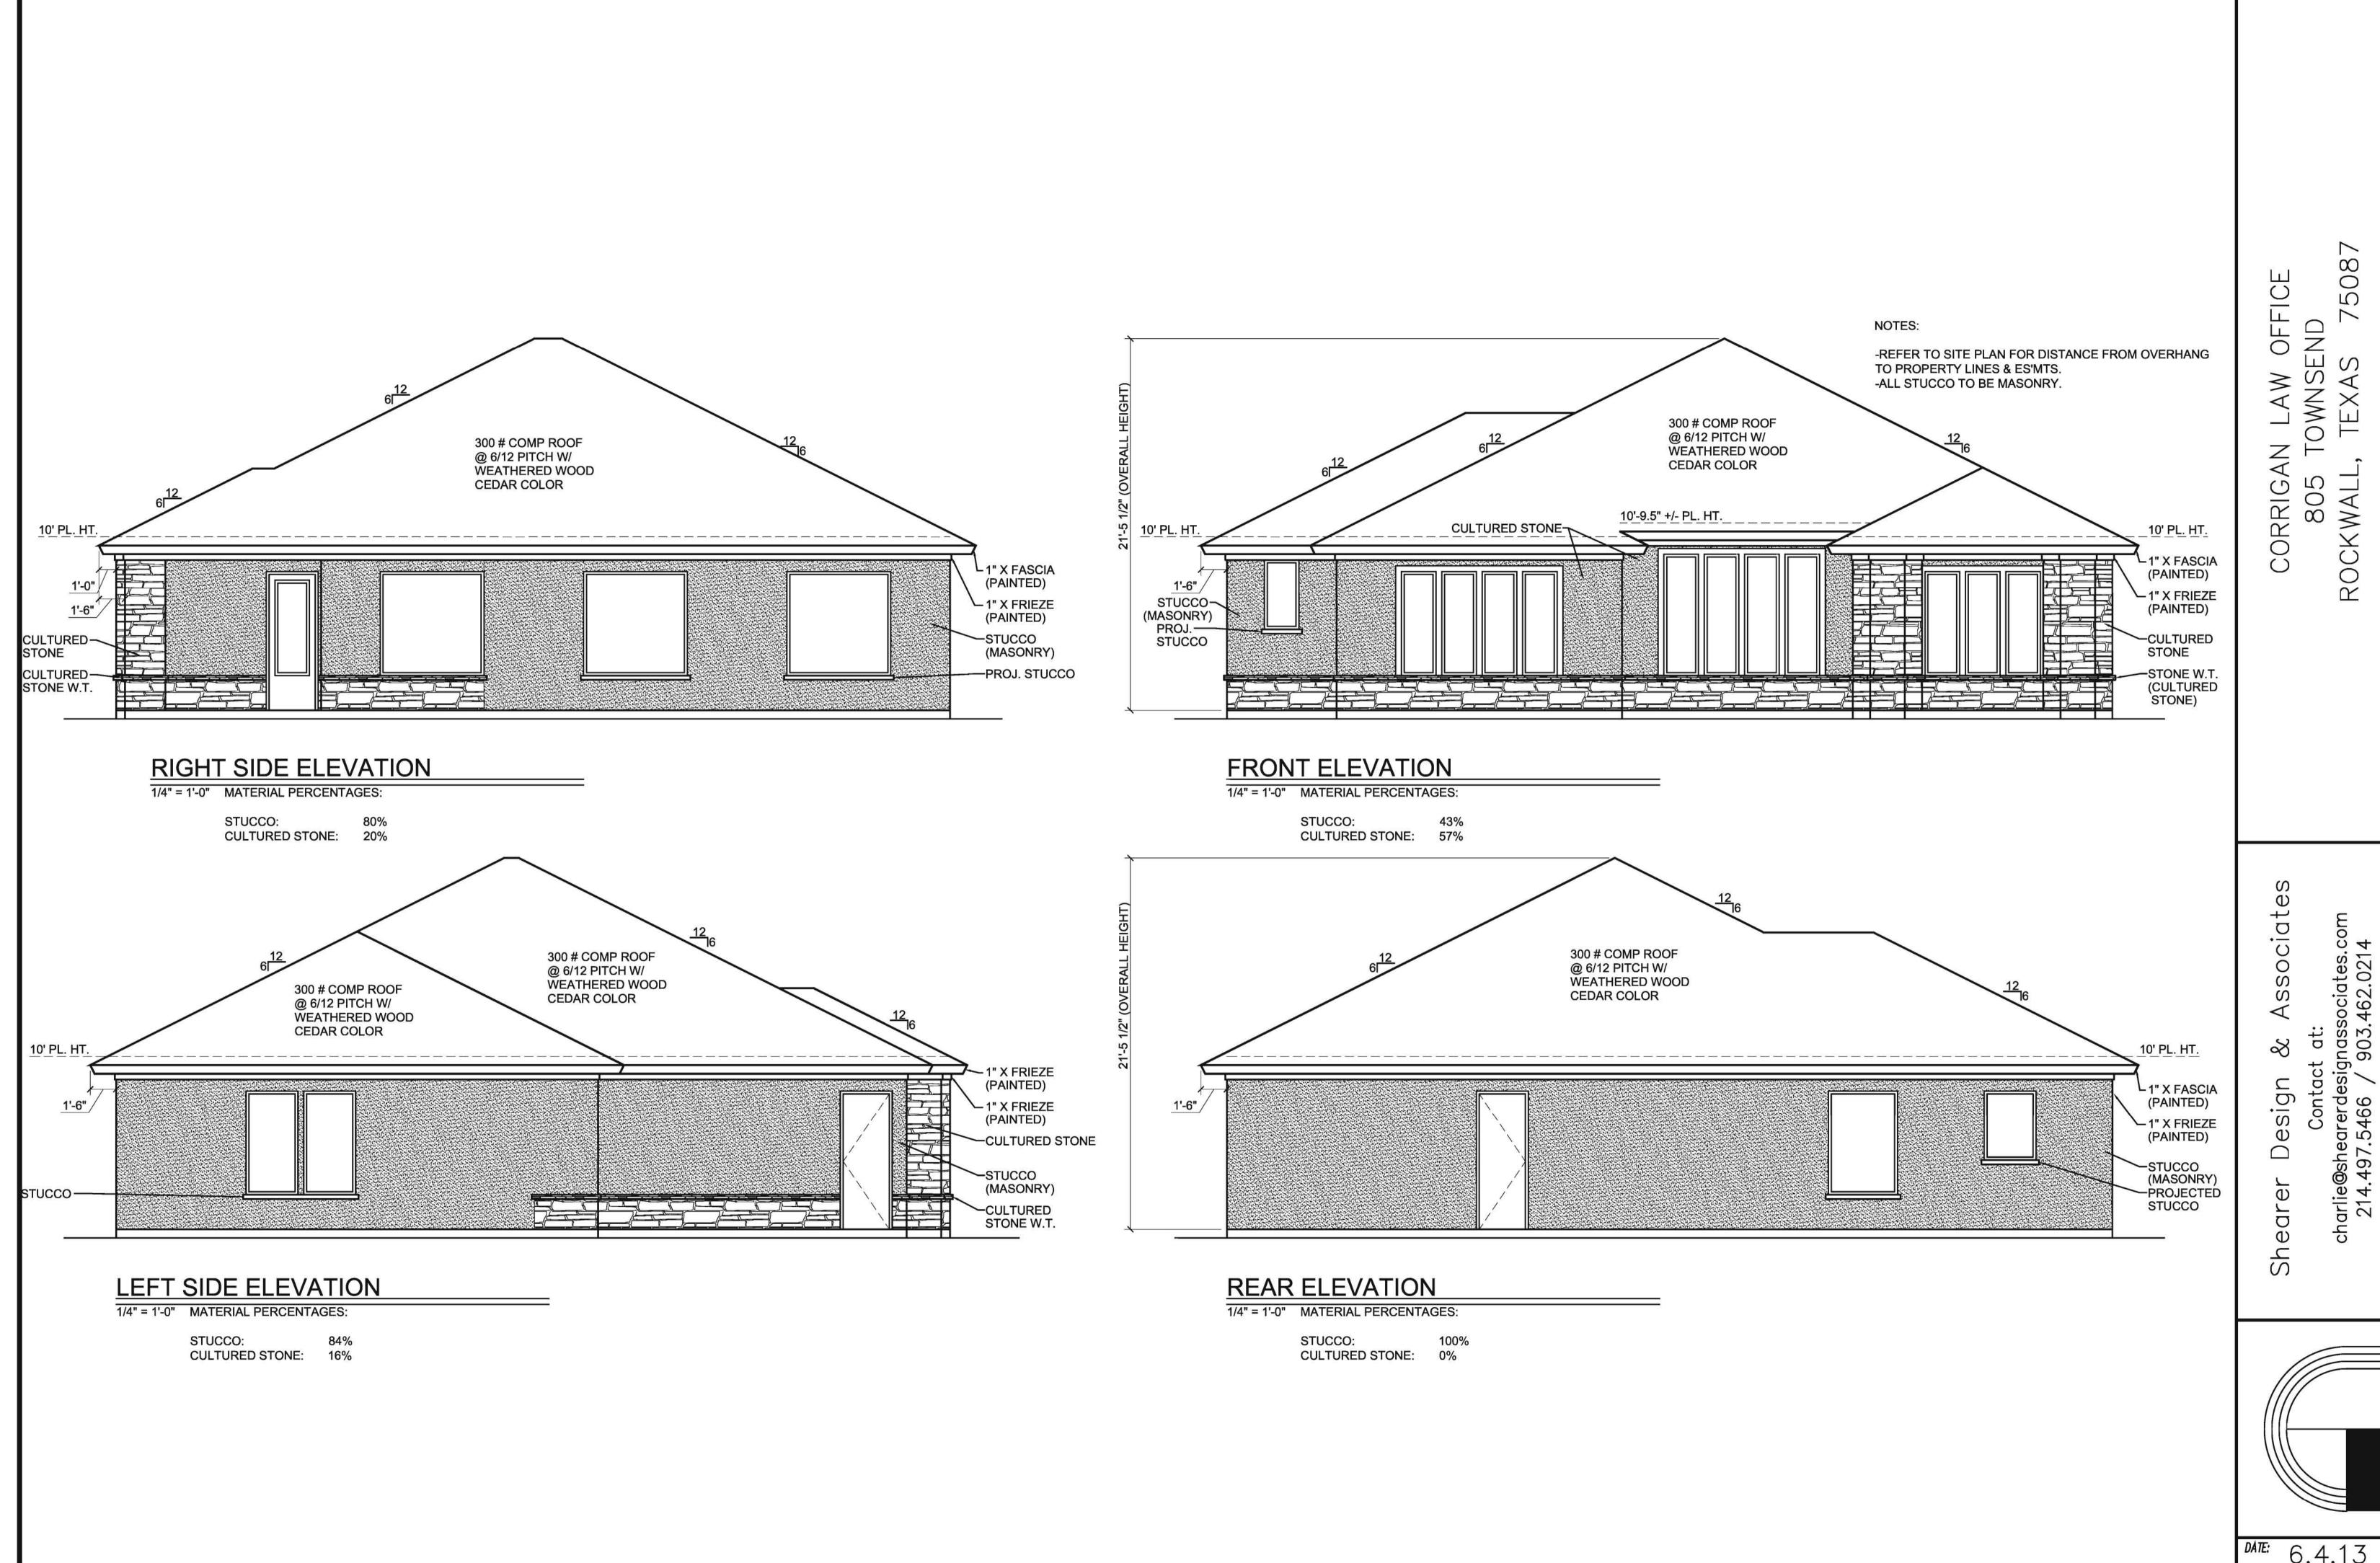

## CORRIGAN LAW OFFICE

805 Townsend Dr.

City of Rockwall, Rockwall County, Texas owner BRIAN CORRIGAN 815 Townsend, Suite 109 Rockwall, TX 75087 972-722-5300

prepared by

REVISED-SOMAY 2013

2004 Ridgecrest Dr. - Garland, Texas 75041 Office-972-926-6656 FIRM 338

Cell-972-742-9689

| V    |      | Selling.   | -                        | _     | ·          |      |        |
|------|------|------------|--------------------------|-------|------------|------|--------|
|      | te:  |            |                          | scale |            |      | sheet: |
| 5/14 | 4/13 | SERVE PRO- | viviania y pagavaone ang | 1"=1( | <b>)</b> ' | PHIO | 7      |