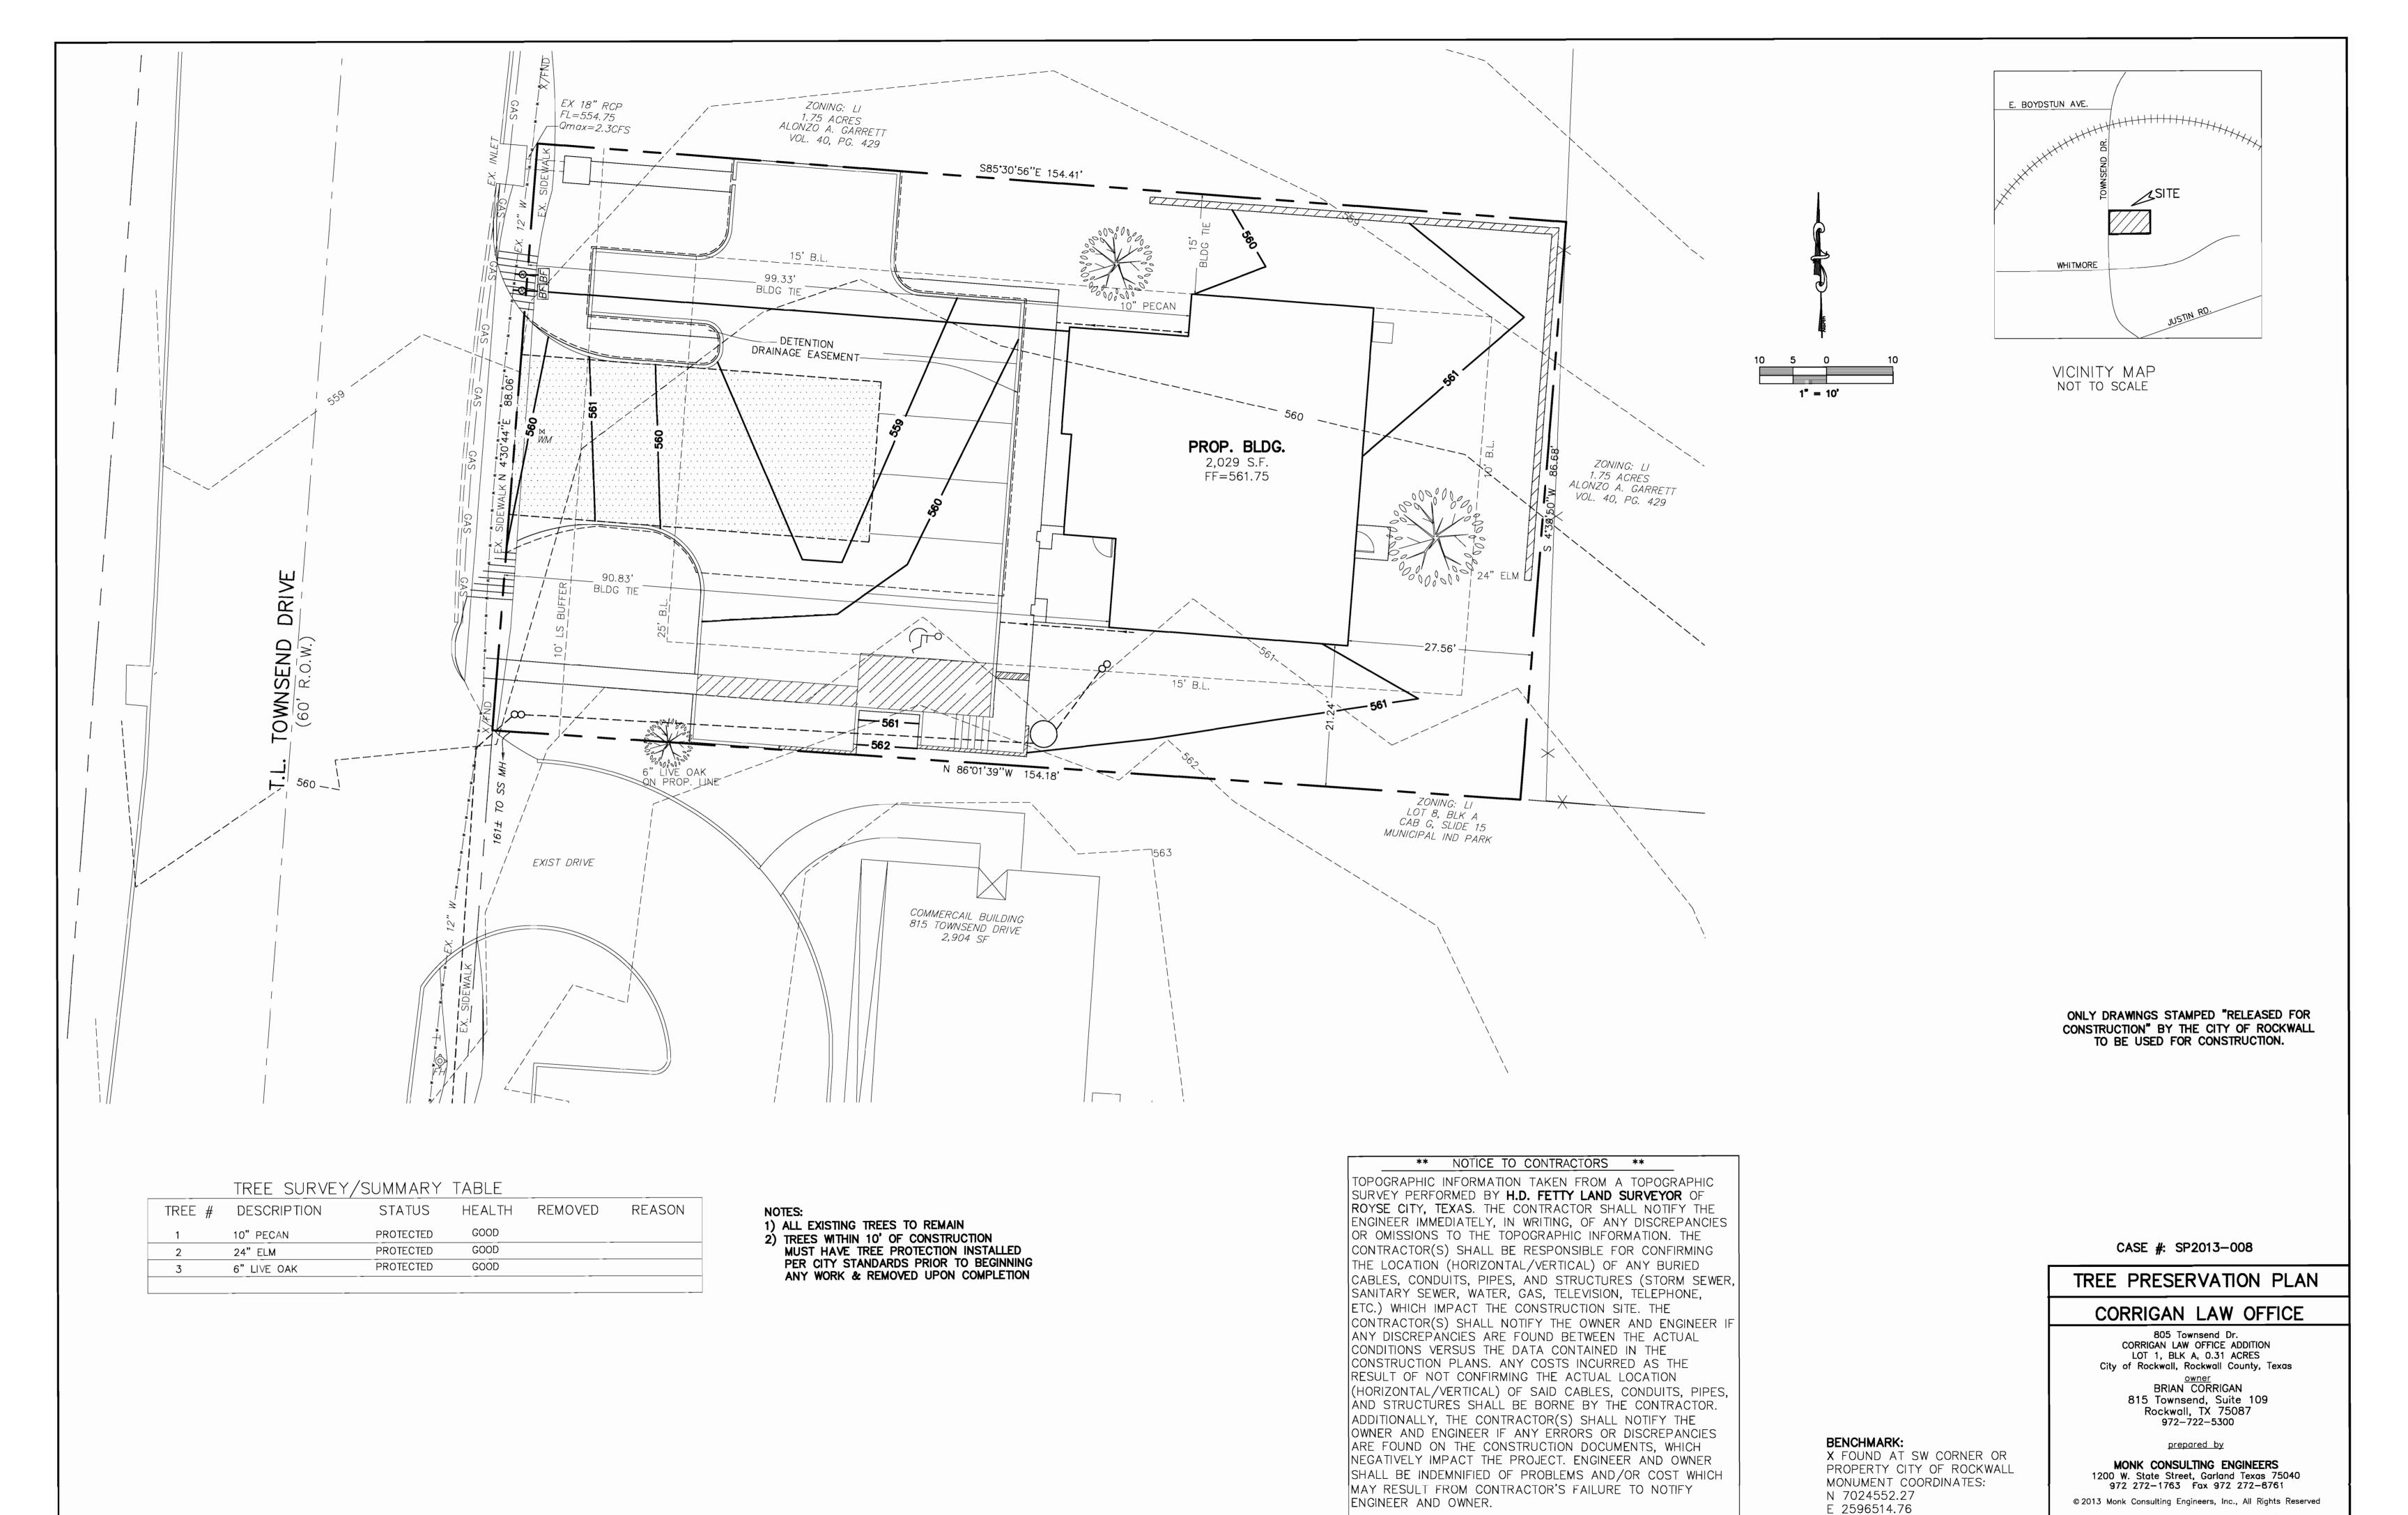

CONTRACTOR SHALL NOTIFY THE ENGINEER IMMEDIATELY, IN WRITING, OF ANY DISCREPANCIES OR OMISSIONS TO THE TOPOGRAPHIC INFORMATION. THE CONTRACTOR(S) SHALL BE RESPONSIBLE FOR CONFIRMING THE LOCATION (HORIZONTAL/VERTICAL) OF ANY BURIED CABLES, CONDUITS, PIPES, AND STRUCTURES (STORM SEWER, SANITARY SEWER, WATER, GAS, TELEVISION, TELEPHONE, ETC.) WHICH IMPACT THE CONSTRUCTION SITE. THE CONTRACTOR(S) SHALL NOTIFY THE OWNER AND ENGINEER IF ANY DISCREPANCIES ARE FOUND BETWEEN THE ACTUAL CONDITIONS VERSUS THE DATA CONTAINED IN THE CONSTRUCTION PLANS. ANY COSTS INCURRED AS THE RESULT OF NOT CONFIRMING THE ACTUAL LOCATION (HORIZONTAL/VERTICAL) OF SAID CABLES, CONDUITS, PIPES, AND STRUCTURES SHALL BE BORNE BY THE CONTRACTOR. ADDITIONALLY, THE CONTRACTOR(S) SHALL NOTIFY THE OWNER AND ENGINEER IF ANY ERRORS OR DIŚCREPANCIES ARE FOUND ON THE CONSTRUCTION DOCUMENTS, WHICH NEGATIVELY IMPACT THE PROJECT. ENGINEER AND

OWNER SHALL BE INDEMNIFIED OF PROBLEMS AND/OR COST WHICH MAY

RESULT FROM CONTRACTOR'S FAILURE TO NOTIFY ENGINEER AND OWNER.

PRIOR TO THE BEGINNING OF ANY CONSTRUCTION OR CONSTRUCTION STAKING, IT SHALL BE THE CONTRACTORS RESPONSIBILITY TO CONTACT THE CIVIL ENGINEER TO ENSURE THAT ALL PARTIES ARE IN POSSESSION OF THE MOST CURRENT SET OF CONSTRUCTION DOCUMENTS.

THE CONTRACTOR SHALL BE RESPONSIBLE FOR FIELD VERIFYING THE LOCATION OF ALL EXISTING UTILITIES AND EASEMENTS PRIOR TO START OF OPERATIONS. CONTRACTOR WILL NOTIFY THE OWNER'S REPRESENTATIVE OF ANY DISCREPANCIES PRIOR TO STARTING THE WORK. EXISTING UTILITIES AND UNDERGROUND FACILITIES INDICATED ON THESE PLANS HAVE BEEN LOCATED FROM REFERENCE INFORMATION. IT SHALL BE THE RESPONSIBILITY OF THE CONTRACTOR TO VERIFY BOTH THE HORIZONTAL AND VERTICAL LOCATION OF ALL EXISTING UTILITIES AND UNDERGROUND FACILITIES PRIOR TO START OF CONSTRUCTION. TAKE THE NECESSARY PRECAUTIONS IN ORDER TO PROTECT ALL FACILITIES ENCOUNTERED. THE CONTRACTOR SHALL PRESERVE AND PROTECT ALL EXISTING UTILITIES FROM DAMAGE DURING

### **BENCHMARK:**

X FOUND AT SW CORNER OR PROPERTY CITY OF ROCKWALL MONUMENT COORDINATES: N 7024552.27 E 2596514.76

ELEV=559.9

CORRIGAN LAW OFFICE ADDITION
LOT 1, BLK A, 0.31 ACRES
City of Rockwall, Rockwall County, Texas owner BRIAN CORRIGAN 815 Townsend, Suite 109

Rockwall, TX 75087 972-722-5300

<u>prepared by</u> MONK CONSULTING ENGINEERS 1200 W. State Street, Garland Texas 75040 972 272-1763 Fax 972 272-8761

© 2013 Monk Consulting Engineers, Inc., All Rights Reserved