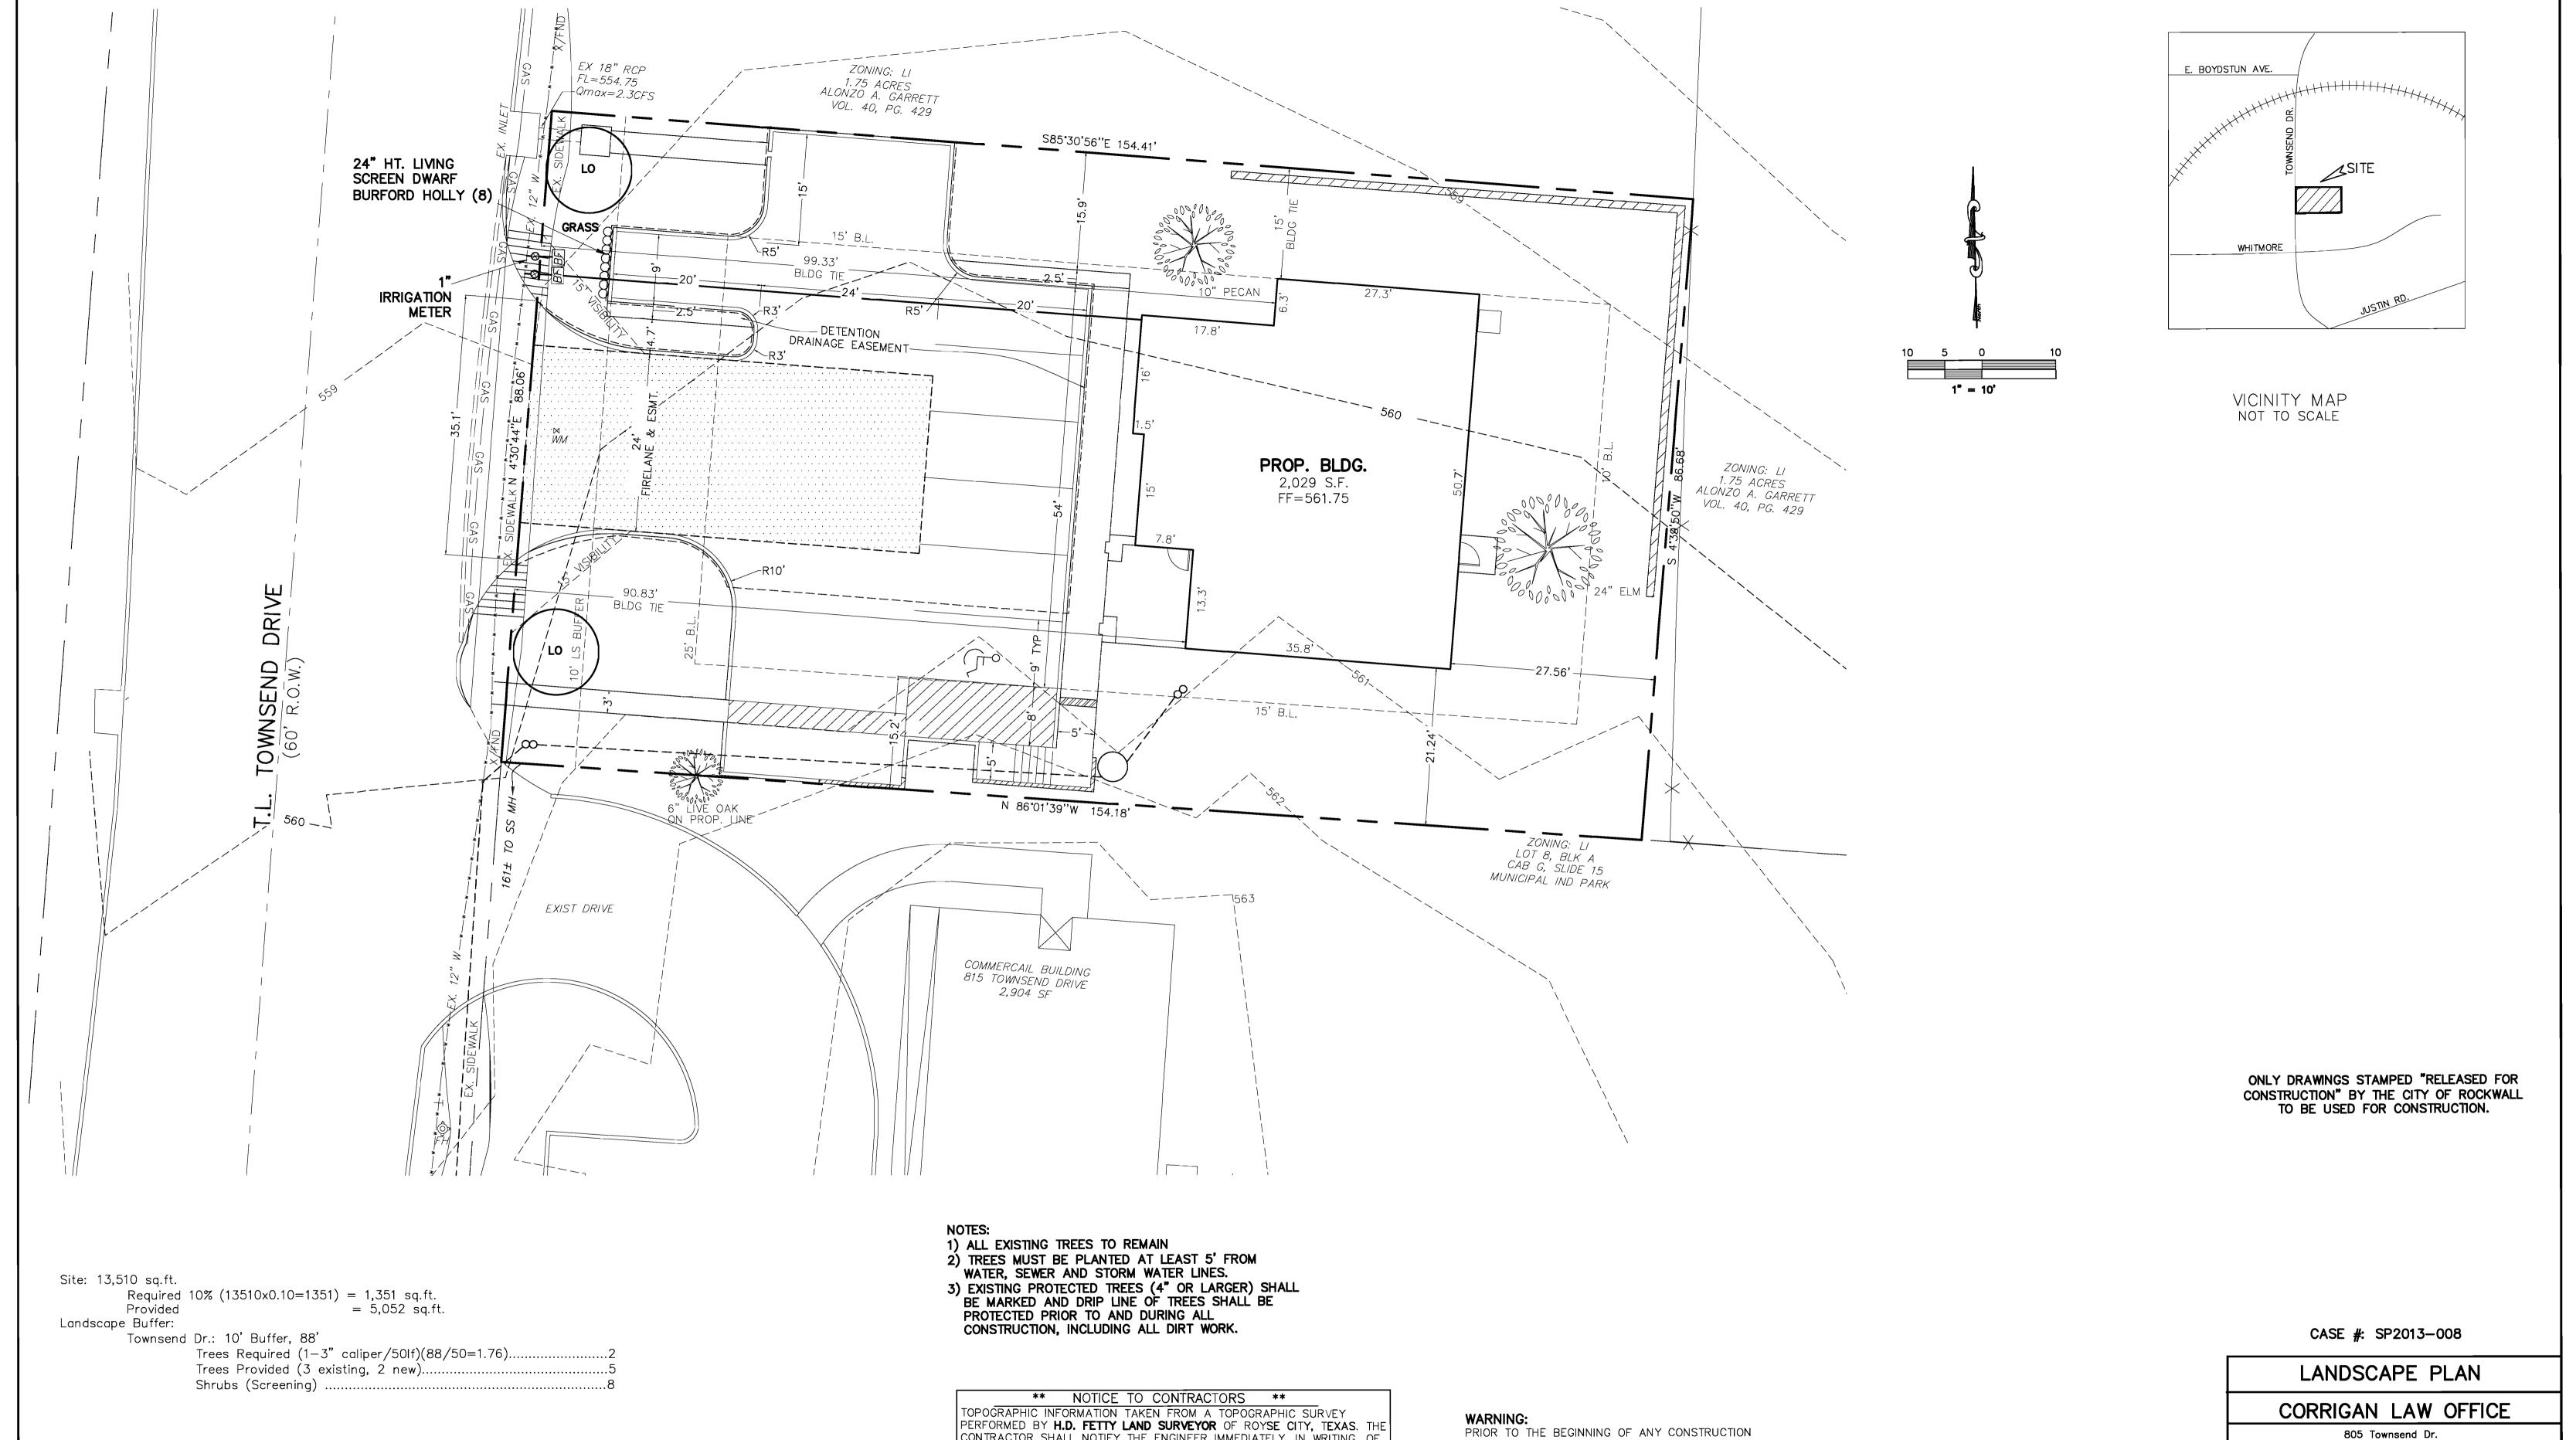

# PLANT KEY

| KEY   | QTY. | COMMON NAME            | BOTANICAL NAME                   | SIZE                            | COMMENTS                                      |
|-------|------|------------------------|----------------------------------|---------------------------------|-----------------------------------------------|
| O DBH | 8    | DWARF BURFORD<br>HOLLY | llex cornuta<br>"Burfordii nana" | min. 5 gallon;<br>24" ht.       | Full; Plant 36" o.c.                          |
| € LO  | 2    | LIVE OAK               | Quercus virginiana               | min. 3" caliper;<br>min. 6' ht. | Nursery—grown B&B,<br>full head, single trunk |

CONTRACTOR SHALL NOTIFY THE ENGINEER IMMEDIATELY, IN WRITING, OF ANY DISCREPANCIES OR OMISSIONS TO THE TOPOGRAPHIC INFORMATION. THE CONTRACTOR(S) SHALL BE RESPONSIBLE FOR CONFIRMING THE LOCATION (HORIZONTAL/VERTICAL) OF ANY BURIED CABLES, CONDUITS, PIPES, AND STRUCTURES (STORM SEWER, SANITARY SEWER, WATER, GAS, TELEVISION, TELEPHONE, ETC.) WHICH IMPACT THE CONSTRUCTION SITE. THE CONTRACTOR(S) SHALL NOTIFY THE OWNER AND ENGINEER IF ANY DISCREPANCIES ARE FOUND BETWEEN THE ACTUAL CONDITIONS VERSUS THE DATA CONTAINED IN THE CONSTRUCTION PLANS. ANY COSTS INCURRED AS THE RESULT OF NOT CONFIRMING THE ACTUAL LOCATION (HORIZONTAL/VERTICAL) OF SAID CABLES, CONDUITS, PIPES, AND STRUCTURES SHALL BE BORNE BY THE CONTRACTOR. ADDITIONALLY, THE CONTRACTOR(S) SHALL NOTIFY THE OWNER AND ENGINEER IF ANY ERRORS OR DIŚCREPANCIES ARE FOUND ON THE CONSTRUCTION DOCUMENTS, WHICH NEGATIVELY IMPACT THE PROJECT. ENGINEER AND

OWNER SHALL BE INDEMNIFIED OF PROBLEMS AND/OR COST WHICH MAY

RESULT FROM CONTRACTOR'S FAILURE TO NOTIFY ENGINEER AND OWNER.

PRIOR TO THE BEGINNING OF ANY CONSTRUCTION OR CONSTRUCTION STAKING, IT SHALL BE THE CONTRACTORS RESPONSIBILITY TO CONTACT THE CIVIL ENGINEER TO ENSURE THAT ALL PARTIES ARE IN POSSESSION OF THE MOST CURRENT SET OF CONSTRUCTION DOCUMENTS.

THE CONTRACTOR SHALL BE RESPONSIBLE FOR FIELD VERIFYING THE LOCATION OF ALL EXISTING UTILITIES AND EASEMENTS PRIOR TO START OF OPERATIONS. CONTRACTOR WILL NOTIFY THE OWNER'S REPRESENTATIVE OF ANY DISCREPANCIES PRIOR TO STARTING THE WORK. EXISTING UTILITIES AND UNDERGROUND FACILITIES INDICATED ON THESE PLANS HAVE BEEN LOCATED FROM REFERENCE INFORMATION. IT SHALL BE THE RESPONSIBILITY OF THE CONTRACTOR TO VERIFY BOTH THE HORIZONTAL AND VERTICAL LOCATION OF ALL EXISTING UTILITIES AND UNDERGROUND FACILITIES PRIOR TO START OF CONSTRUCTION. TAKE THE NECESSARY PRECAUTIONS IN ORDER TO PROTECT ALL FACILITIES ENCOUNTERED. THE CONTRACTOR SHALL PRESERVE AND PROTECT ALL EXISTING UTILITIES FROM DAMAGE DURING