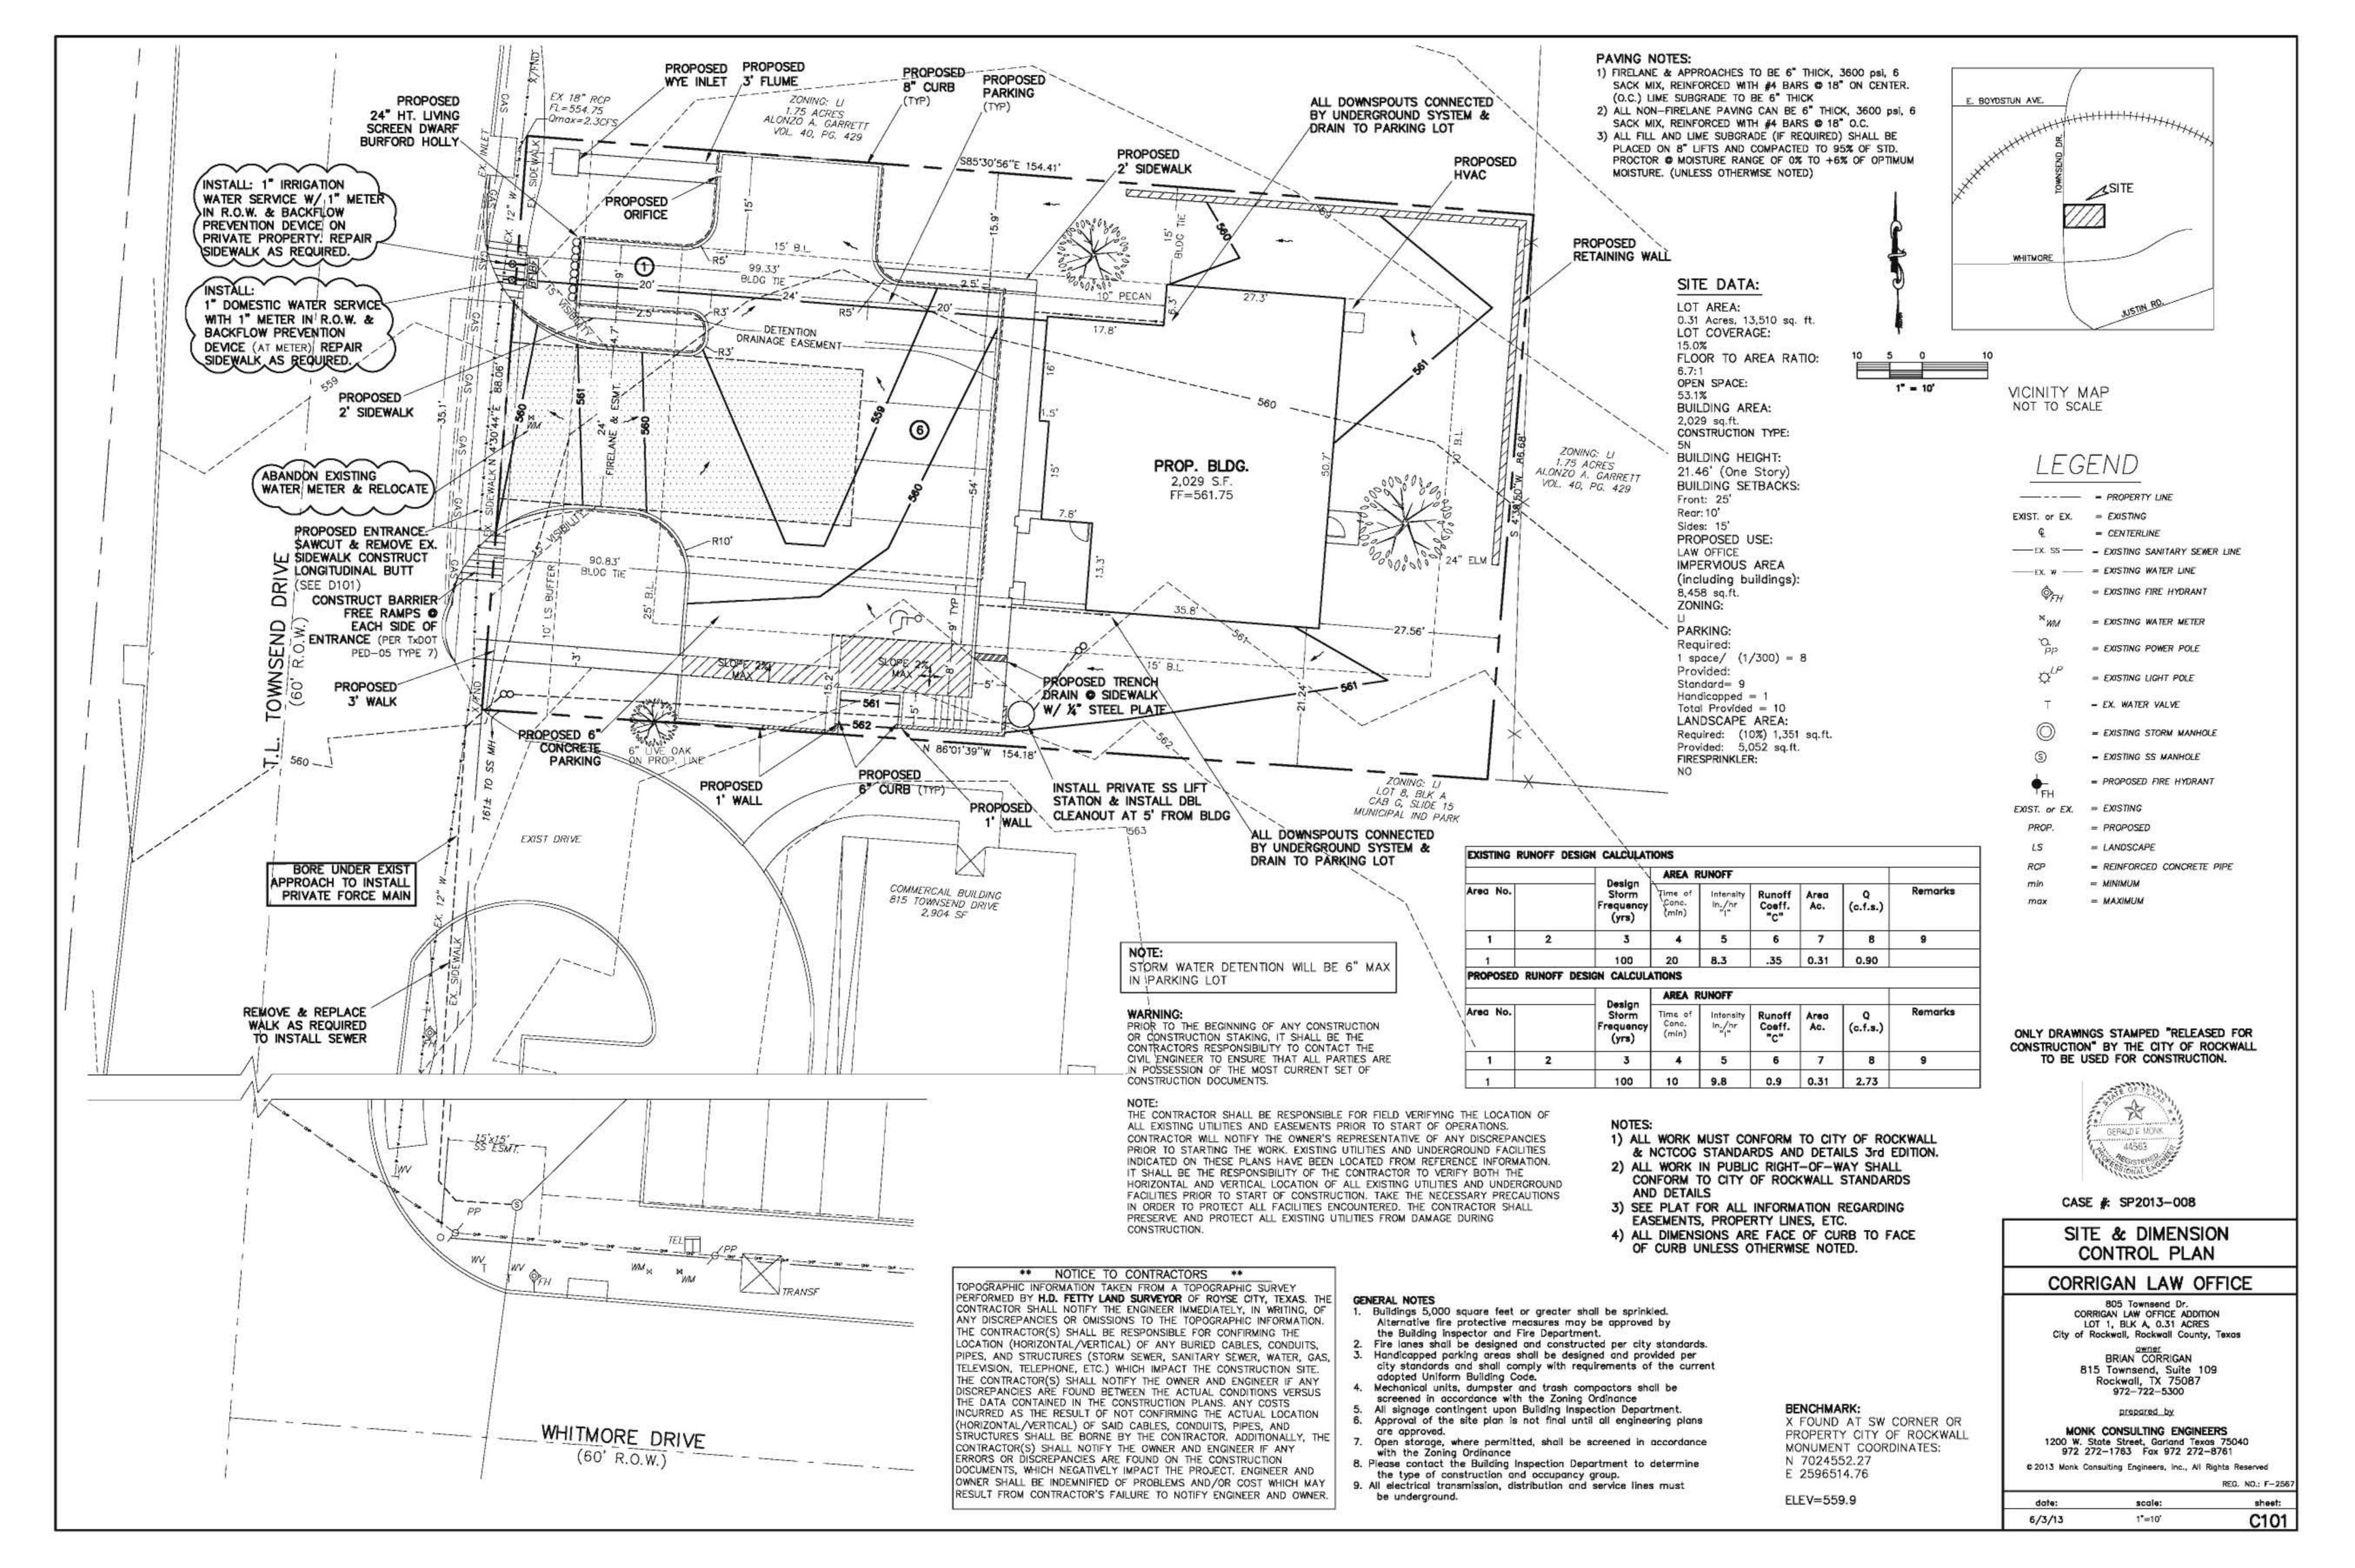

### **BENCHMARK:**

X FOUND AT SW CORNER OR PROPERTY CITY OF ROCKWALL MONUMENT COORDINATES: N 7024552.27 E 2596514.76

ELEV=559.9

CORRIGAN LAW OFFICE ADDITION
LOT 1, BLK A, 0.31 ACRES
City of Rockwall, Rockwall County, Texas owner BRIAN CORRIGAN 815 Townsend, Suite 109

Rockwall, TX 75087 972-722-5300

<u>prepared by</u> MONK CONSULTING ENGINEERS 1200 W. State Street, Garland Texas 75040 972 272-1763 Fax 972 272-8761

© 2013 Monk Consulting Engineers, Inc., All Rights Reserved

REG. NO.: F-2567

| date:  | scale: | sheet: |  |
|--------|--------|--------|--|
| 6/3/13 | 1"=10' | 1 201  |  |

date: scale: sheet:
6/3/13 1"=10' L101

ELEV=559.9

Gotham

LG Series

Features

Thermal protector.

= REINFORCED CONCRETE PIPE

= MINIMUM

MAXIMUM

ONLY DRAWINGS STAMPED "RELEASED FOR CONSTRUCTION" BY THE CITY OF ROCKWALL TO BE USED FOR CONSTRUCTION.

CASE # 51-2013-008