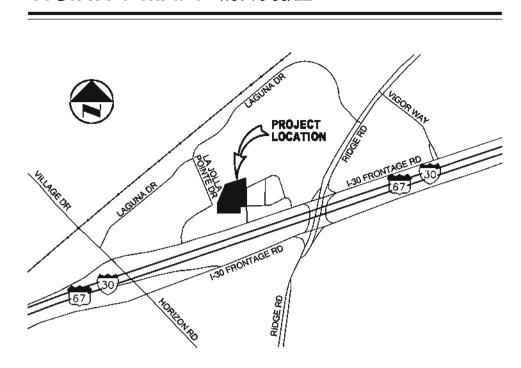

ONTAINER AND SHALL BE 'TERRO-TACK ONE', AS MANUFACTURED BY GROWERS INC. OR EQUAL.
- 6. HYDROMULCH WITH BERMUDA GRASS SEED AT A RATE OF TWO (2) POUNDS PER ONE THOUSAND (1000) SQUARE FEET
- 7. USE A 4'X8' BATTER BOARD AGAINST BED AREAS.

**−** 51

DR

(+) <del>70</del>

### **MAINTENANCE NOTES:**

PER CITY ORDINANCE SECTION 9.1 - REQUIRED LANDSCAPING MUST BE MAINTAINED IN A HEALTHY, GROWING CONDITION AT ALL TIMES. THE PROPERTY OWNER IS RESPONSIBLE FOR REGULAR WEEDING, MOWING OF GRASS, IRRIGATION, FERTILIZING, PRUNING, OR OTHER MAINTENANCE OF ALL PLANTINGS AS NEEDED. ANY PLANT THAT DIES MUST BE REPLACED WITH ANOTHER APPROVED PLANT VARIETY, GENERALLY OF THE SAME SIZE, THAT COMPLIES WITH THE APPROVED LANDSCAPE PLAN WITHIN 90 DAYS AFTER NOTIFICATION BY THE CITY.

### VICINITY MAP: NOT TO SCALE



### LANDSCAPE TABULATIONS:

THE CITY ROCKWALL, TEXAS \*NO EXISTING TREES ON THIS PROPERTY\*

### LANDSCAPE AREA

- ZONING DISTRICT: COMMERCIAL FOR COMMERCIAL ZONED PROPERTIES A MINIMUM OF 15% OF THE TOTAL LOT AREA
- SHALL BE LANDSCAPE AREA. NO LESS THAN 50% OF THE TOTAL REQUIRED LANDSCAPE AREA SHALL BE LOCATED IN FRONT OF AND ALONG SIDE OF BUILDINGS WITH STREET
- **FRONTAGE** THE OVERALL LANDSCAPING REQUIREMENT MAY BE REDUCED BY 2.5% WHEN SURFACE PARKING LOCATED ADJACENT TO A PUBLIC STREET IS SCREENED WITH 36" TALL EVERGREEN PLANTING
- MATERIAL. 5. TOTAL LOT AREA: 59,396 S.F.

| REQUIRED: | PROVIDED: |
|-----------|-----------|

LANDSCAPE AREA:

7,425 S.F. (12.5%)

7,742 S.F. (13.0%)

LANDSCAPE AREA IN FRONT OR SIDE OF BLDG.: 3,713 S.F. (50%) 5,400 S.F. (72.7%)

INTERIOR PARKING LOT TREE