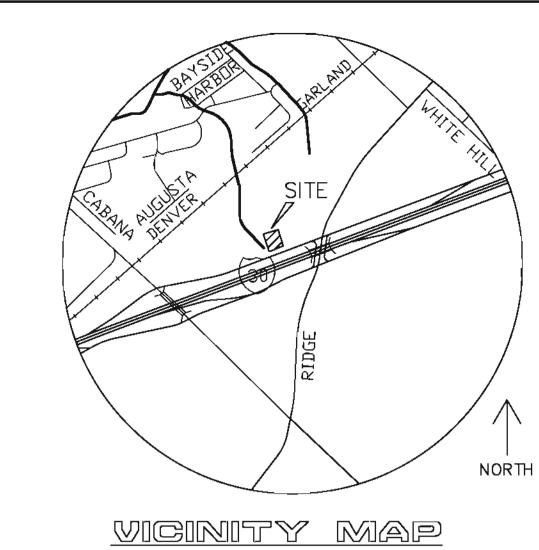

SITE DATA TABLE EXISTING ZONING: C (COMMERCIAL DISTRICT) USE: LAND USE: RESTAURANT SITE ACREAGE: 1.364 ACRES (49,416 SQ FT) BUILDING FOOTPRINT: 6,795 SQUARE FEET SITE COVERAGE: 6,795/49,416 : 14% OPEN SPACE: 19,860/49,416 : 40% IMPERVIOUS AREA: 29,556 SQ FT PERCENT IMPERVIOUS AREA: 29,556/49,416: 60% PARKING REQUIRED (1 PER 100 SQ FT): 68 SPACES PARKING PROVIDED: (ON-SITE) 54 SPACES PARKING PROVIDED: (PARKING AGREEMENT) 14 SPACES PARKING PROVIDED: (TOTAL) 68 SPACES PARKING PROVIDED: (ACCESSIBLE) 3 SPACES 36' (2 STORIES) BUILDING HEIGHT: CONSTRUCTION TYPE: SLAB ON GRADE AND METAL

### **LEGEND**

- EXISTING CURB

— – PROPOSED CURB

- PROPOSED BARRIER FREE RAMP

- PARKING SPACES IN A ROW

PROPOSED LANDSCAPING

- SIDEWALK PAVEMENT

- REINFORCED CONCRETE PAVEMENT

SITE NOTES:

1. THE PROPOSE