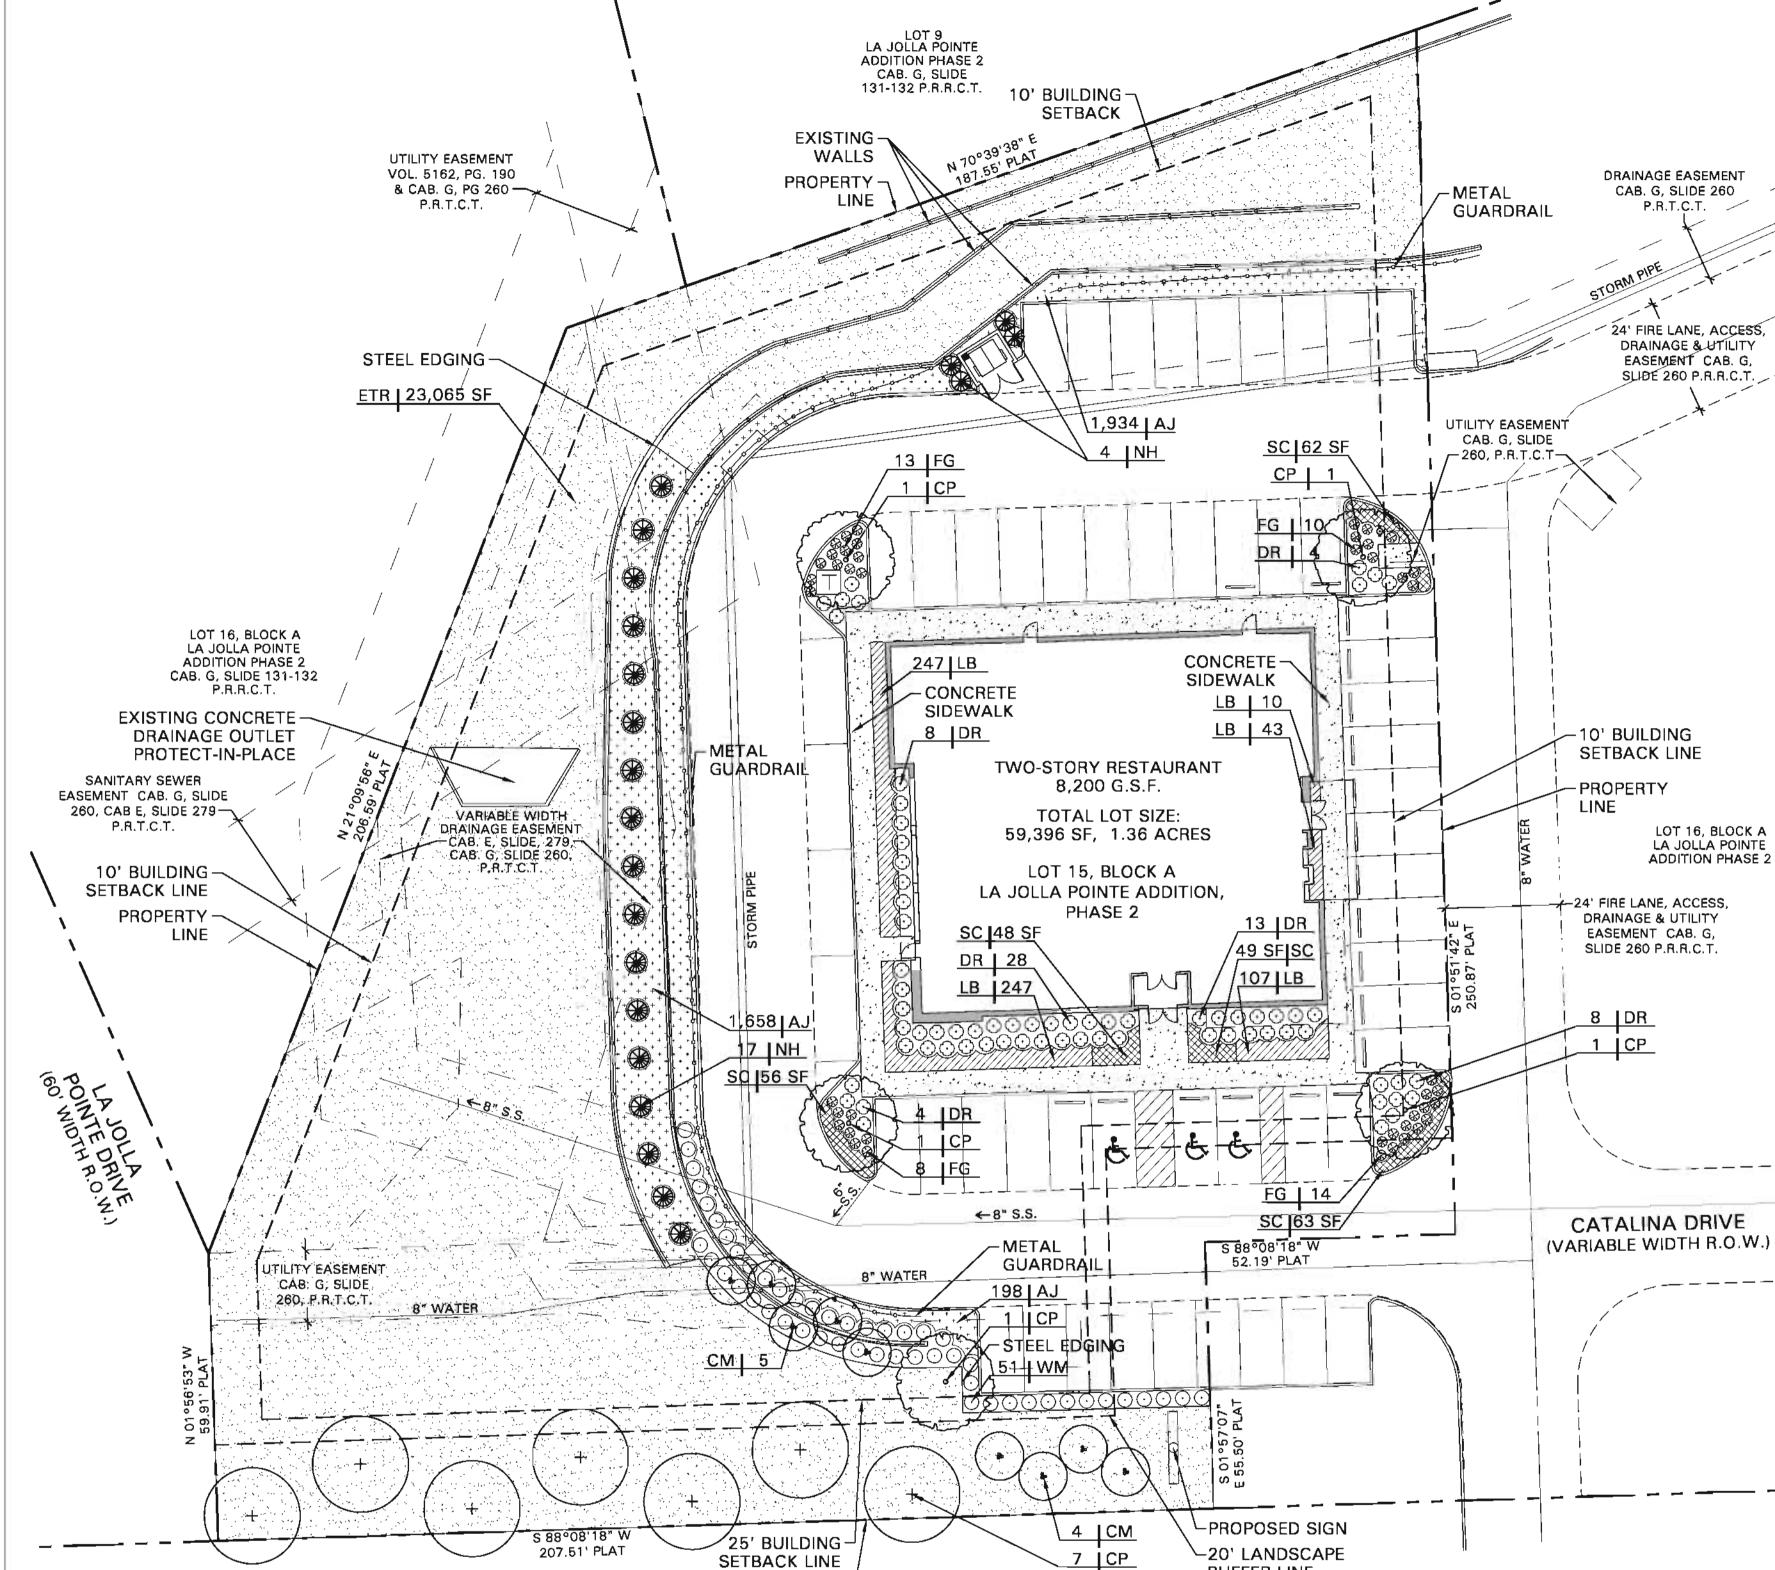

SITE DATA TABLE EXISTING ZONING: C (COMMERCIAL DISTRICT) USE: LAND USE: RESTAURANT SITE ACREAGE: 1.364 ACRES (49,416 SQ FT) BUILDING FOOTPRINT: 6,795 SQUARE FEET SITE COVERAGE: 6,795/49,416 : 14% OPEN SPACE: 19,860/49,416 : 40% IMPERVIOUS AREA: 29,556 SQ FT PERCENT IMPERVIOUS AREA: 29,556/49,416: 60% PARKING REQUIRED (1 PER 100 SQ FT): 68 SPACES PARKING PROVIDED: (ON-SITE) 54 SPACES PARKING PROVIDED: (PARKING AGREEMENT) 14 SPACES PARKING PROVIDED: (TOTAL) 68 SPACES PARKING PROVIDED: (ACCESSIBLE) 3 SPACES 36' (2 STORIES) BUILDING HEIGHT: CONSTRUCTION TYPE: SLAB ON GRADE AND METAL

### **LEGEND**

- EXISTING CURB

— – PROPOSED CURB

- PROPOSED BARRIER FREE RAMP

- PARKING SPACES IN A ROW

PROPOSED LANDSCAPING

- SIDEWALK PAVEMENT

- REINFORCED CONCRETE PAVEMENT

SITE NOTES:

1. THE PROPOSED BUILDING WILL BE FIRE SPRINKLERED.

- 2. ALL DIMENSIONS ARE TO FACE OF CURB, EDGE OF PAVEMENT, FACE OF BUILDING OR AS OTHERWISE INDICATED.
- 3. ALL SIDEWALKS SHALL MAINTAIN A 2% MAXIMUM CROSS SLOPE AND 5% MAXIMUM IN THE DIRECTION OF PEDESTRIAN TRAVEL. ALL ADA SIDEWALKS SHOULD INCLUDE ALL LANDINGS, MARKINGS, ECT AS REQUIRED BY CODE.
- 4. THERE ARE NO EXISTING TREES TO BE REMOVED FROM THE SITE FOR CONSTRUCTION.

### LANDSCAPE TABULATIONS:

THE CITY ROCKWALL, TEXAS \*NO EXISTING TREES ON THIS PROPERTY\*

### LANDSCAPE AREA

- ZONING DISTRICT: COMMERCIAL FOR COMMERCIAL ZONED PROPERTIES A MINIMUM OF 15% OF THE TOTAL LOT AREA
- SHALL BE LANDSCAPE AREA. NO LESS THAN 50% OF THE TOTAL REQUIRED LANDSCAPE AREA SHALL BE LOCATED IN FRONT OF AND ALONG SIDE OF BUILDINGS WITH STREET
- **FRONTAGE** THE OVERALL LANDSCAPING REQUIREMENT MAY BE REDUCED BY 2.5% WHEN SURFACE PARKING LOCATED ADJACENT TO A PUBLIC STREET IS SCREENED WITH 36" TALL EVERGREEN PLANTING
- MATERIAL. 5. TOTAL LOT AREA: 59,396 S.F.

| REQUIRED: | PROVIDED: |
|-----------|-----------|

LANDSCAPE AREA:

7,425 S.F. (12.5%)

7,742 S.F. (13.0%)

LANDSCAPE AREA IN FRONT OR SIDE OF BLDG.: 3,713 S.F. (50%) 5,400 S.F. (72.7%)

INTERIOR PARKING LOT TREES: 5

INTERIOR PARKING LOT TREES: 5

I-30 OVERLAY DISTRICT REQUIREMENTS:

20' LANDSCAPE BUFFER **CANOPY TREES: 7** ACCENT TREES: 9

7 GAL. 36"

5 GAL. 24"

20' LANDSCAPE BUFFER **CANOPY TREES: 7** ACCENT TREES: 9

PROPERTY LINE-

30" SPREAD, SPACING PER PLAN

24" SPREAD, SPACING PER PLAN

# LANDSCAPE PLAN

NORTH

SCALE IN FEET: 1" = 20'-0"

## PLANT LIST:

SHRUBS

|            |                                                                                                                                                                                                                                                                                                                                                                                                                                                                                                                                                                                                                                                                                                                                                                                                                                                                                                                                                                                                                                                                                                                                                                                                                                                                                                                                                                                                                                                                                                                                                                                                                                                                                                                                                                                                                                                                                                                                                                                                                                                                                                                                | QNTY. | SYMBOL | COMMON NAME         | BOTANIC NAME             | SIZE    | HEIGHT | NOTES                                |
|------------|--------------------------------------------------------------------------------------------------------------------------------------------------------------------------------------------------------------------------------------------------------------------------------------------------------------------------------------------------------------------------------------------------------------------------------------------------------------------------------------------------------------------------------------------------------------------------------------------------------------------------------------------------------------------------------------------------------------------------------------------------------------------------------------------------------------------------------------------------------------------------------------------------------------------------------------------------------------------------------------------------------------------------------------------------------------------------------------------------------------------------------------------------------------------------------------------------------------------------------------------------------------------------------------------------------------------------------------------------------------------------------------------------------------------------------------------------------------------------------------------------------------------------------------------------------------------------------------------------------------------------------------------------------------------------------------------------------------------------------------------------------------------------------------------------------------------------------------------------------------------------------------------------------------------------------------------------------------------------------------------------------------------------------------------------------------------------------------------------------------------------------|-------|--------|---------------------|--------------------------|---------|--------|--------------------------------------|
| CANOPY ( + | + )                                                                                                                                                                                                                                                                                                                                                                                                                                                                                                                                                                                                                                                                                                                                                                                                                                                                                                                                                                                                                                                                                                                                                                                                                                                                                                                                                                                                                                                                                                                                                                                                                                                                                                                                                                                                                                                                                                                                                                                                                                                                                                                            | 7     | во     | BUR OAK             | Quercus macrocarpa       | 3" CAL. | 6'-8'  | 4' SPREAD, 3' BRANCHING HT, MATCHING |
| TREES      | ー~{ . `}                                                                                                                                                                                                                                                                                                                                                                                                                                                                                                                                                                                                                                                                                                                                                                                                                                                                                                                                                                                                                                                                                                                                                                                                                                                                                                                                                                                                                                                                                                                                                                                                                                                                                                                                                                                                                                                                                                                                                                                                                                                                                                                       | _ 5   | СР     | CHINESE PISTACHE    | Pistacia chinensis       | 3" CAL. | 6'-8'  | 4' SPREAD, 3' BRANCHING HT, MATCHING |
|            | Lange Contraction of the contrac |       |        |                     | 1                        |         |        |                                      |
|            |                                                                                                                                                                                                                                                                                                                                                                                                                                                                                                                                                                                                                                                                                                                                                                                                                                                                                                                                                                                                                                                                                                                                                                                                                                                                                                                                                                                                                                                                                                                                                                                                                                                                                                                                                                                                                                                                                                                                                                                                                                                                                                                                | QNTY. | SYMBOL | COMMON NAME         | BOTANIC NAME             | SIZE    | HEIGHT | NOTES                                |
| ACCENT     | (•)—                                                                                                                                                                                                                                                                                                                                                                                                                                                                                                                                                                                                                                                                                                                                                                                                                                                                                                                                                                                                                                                                                                                                                                                                                                                                                                                                                                                                                                                                                                                                                                                                                                                                                                                                                                                                                                                                                                                                                                                                                                                                                                                           | 9     | СМ     | CRAPE MYRTLE        | Lagerstroemia indica     | 30 GAL. | 6'-7'  | 4' SPREAD, MULTI-TRUNK, MATCHING     |
| TREES      |                                                                                                                                                                                                                                                                                                                                                                                                                                                                                                                                                                                                                                                                                                                                                                                                                                                                                                                                                                                                                                                                                                                                                                                                                                                                                                                                                                                                                                                                                                                                                                                                                                                                                                                                                                                                                                                                                                                                                                                                                                                                                                                                | 21    | NH     | N. R. STEVENS HOLLY | Ilex 'Nellie R. Stevens' | 30 GAL. | 5'-6'  | 3' SPREAD, FULL TO BASE, MATCHING    |
|            | V V                                                                                                                                                                                                                                                                                                                                                                                                                                                                                                                                                                                                                                                                                                                                                                                                                                                                                                                                                                                                                                                                                                                                                                                                                                                                                                                                                                                                                                                                                                                                                                                                                                                                                                                                                                                                                                                                                                                                                                                                                                                                                                                            |       |        |                     |                          |         |        |                                      |
|            |                                                                                                                                                                                                                                                                                                                                                                                                                                                                                                                                                                                                                                                                                                                                                                                                                                                                                                                                                                                                                                                                                                                                                                                                                                                                                                                                                                                                                                                                                                                                                                                                                                                                                                                                                                                                                                                                                                                                                                                                                                                                                                                                | QNTY. | SYMBOL | COMMON NAME         | BOTANIC NAME             | SIZE    | HEIGHT | NOTES                                |

Myrica pusilla

Rosa 'Meigalpio'

**DWARF WAX MYRTLE** 

**RED DRIFT ROSE** 

|                    |           | QNTY.    | SYMBOL | COMMON NAME                                                                                     | BOTANIC NAME               | SIZE      | HEIGHT    | NOTES                            |
|--------------------|-----------|----------|--------|-------------------------------------------------------------------------------------------------|----------------------------|-----------|-----------|----------------------------------|
| ORNAMENTA<br>GRASS | rr 🕸 -    | 45       | FG     | MEXICAN FEATHER GRAS                                                                            | SS Nassella tenuissima     | 3 GAL.    | 18"       | CONTAINER FULL, SPACING PER PLAN |
| <u>UNA33</u>       |           |          |        |                                                                                                 |                            |           |           |                                  |
|                    | 1//////   | QNTY.    | SYMBOL | COMMON NAME                                                                                     | <b>BOTANIC NAME</b>        | SIZE      | HEIGHT    | NOTES                            |
| GROUND-<br>COVERS  | + : : : : | 655      | LB     | LIRIOPE 'BIG BLUE'                                                                              | Liriope muscari 'Big Blue' | 1 GAL.    | N/A       | TRIANGULAR SPACING AT 12" O.C.   |
| & TURF             | +         | 3,790    | AJ     | ASIAN JASMINE                                                                                   | Trachelospermum asiaticum  | 4" POT    | N/A       | TRIANGULAR SPACING AT 12" O.C.   |
| <u> </u>           |           | 23,065   | SF ETR | EXISTING TURF TO REMAIN. CONTRACTOR TO PROTECT-IN-PLACE. (AREA NOT INCLUDED IN LANDSCAPE CALCS. |                            |           |           |                                  |
| SEASONAL<br>COLOR  | -         | - 278 SF | sc     | PERENNIALS AND ANNUA                                                                            | LS PER OCCUPANT'S SPECI    | FICATIONS | AS NEEDED | TO MAINTAIN SEASONAL COLOR.      |