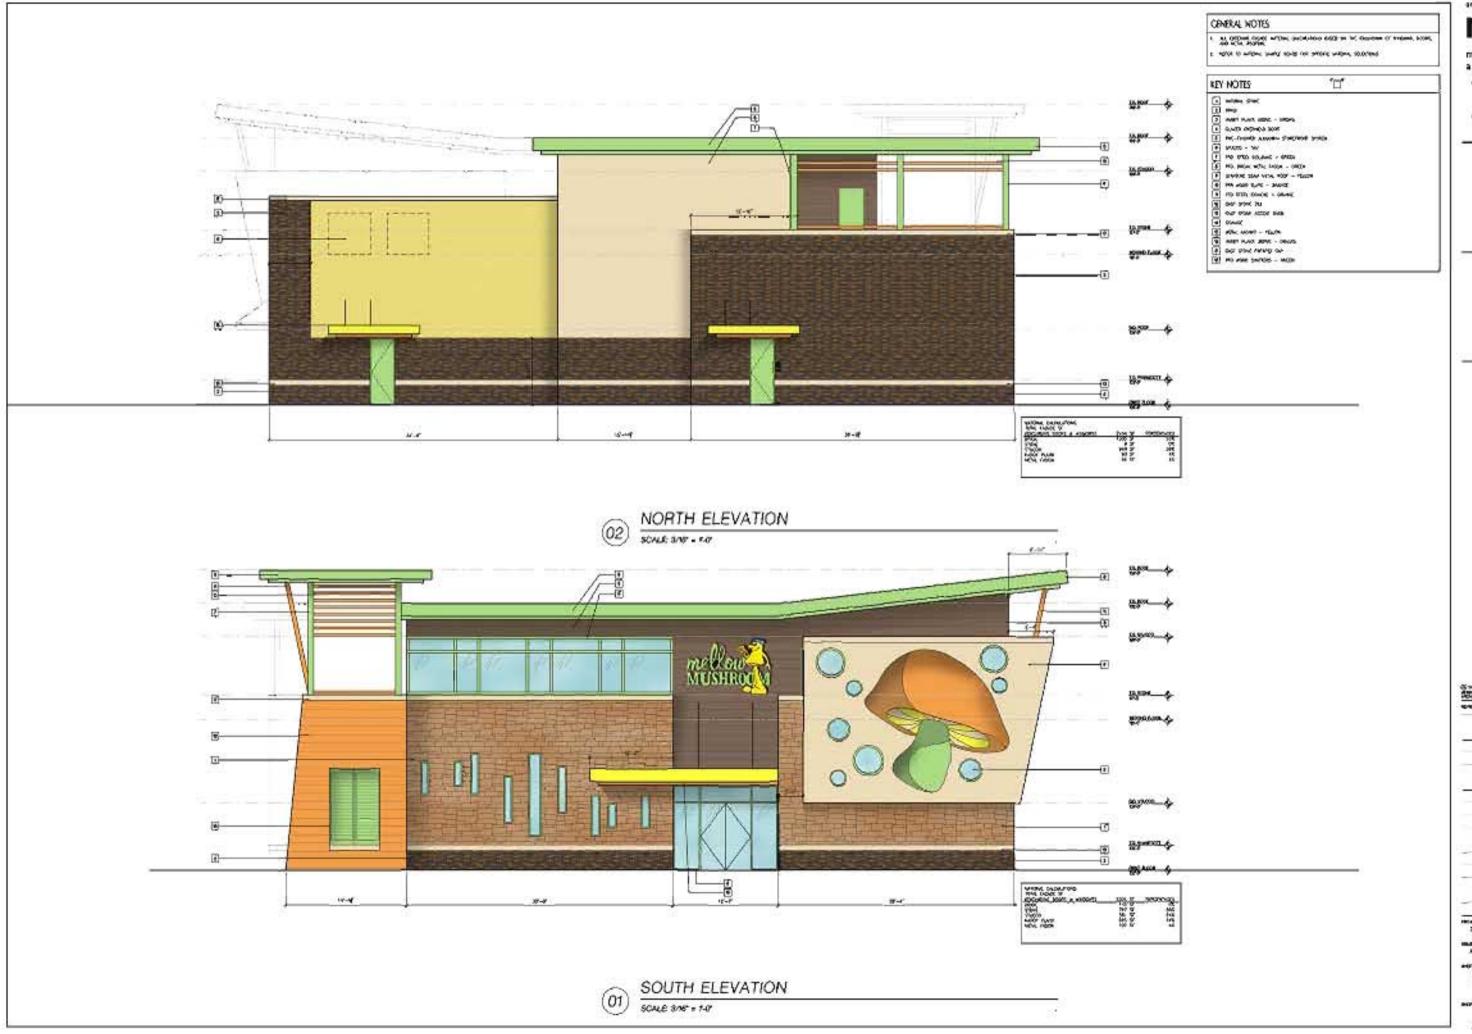

MELLOW MUSHROOM 568 EAST 1-30 ROCKWALL, TEXAS

SERVICE OF STREET

30/2367

AW 14, 2010

BULLING PLANS

A3.01

CENERAL MOTES

AL DROOM NEXT WIDEL GLOSSING GROSS OF THE DISSION OF WHOMIS BOXES.