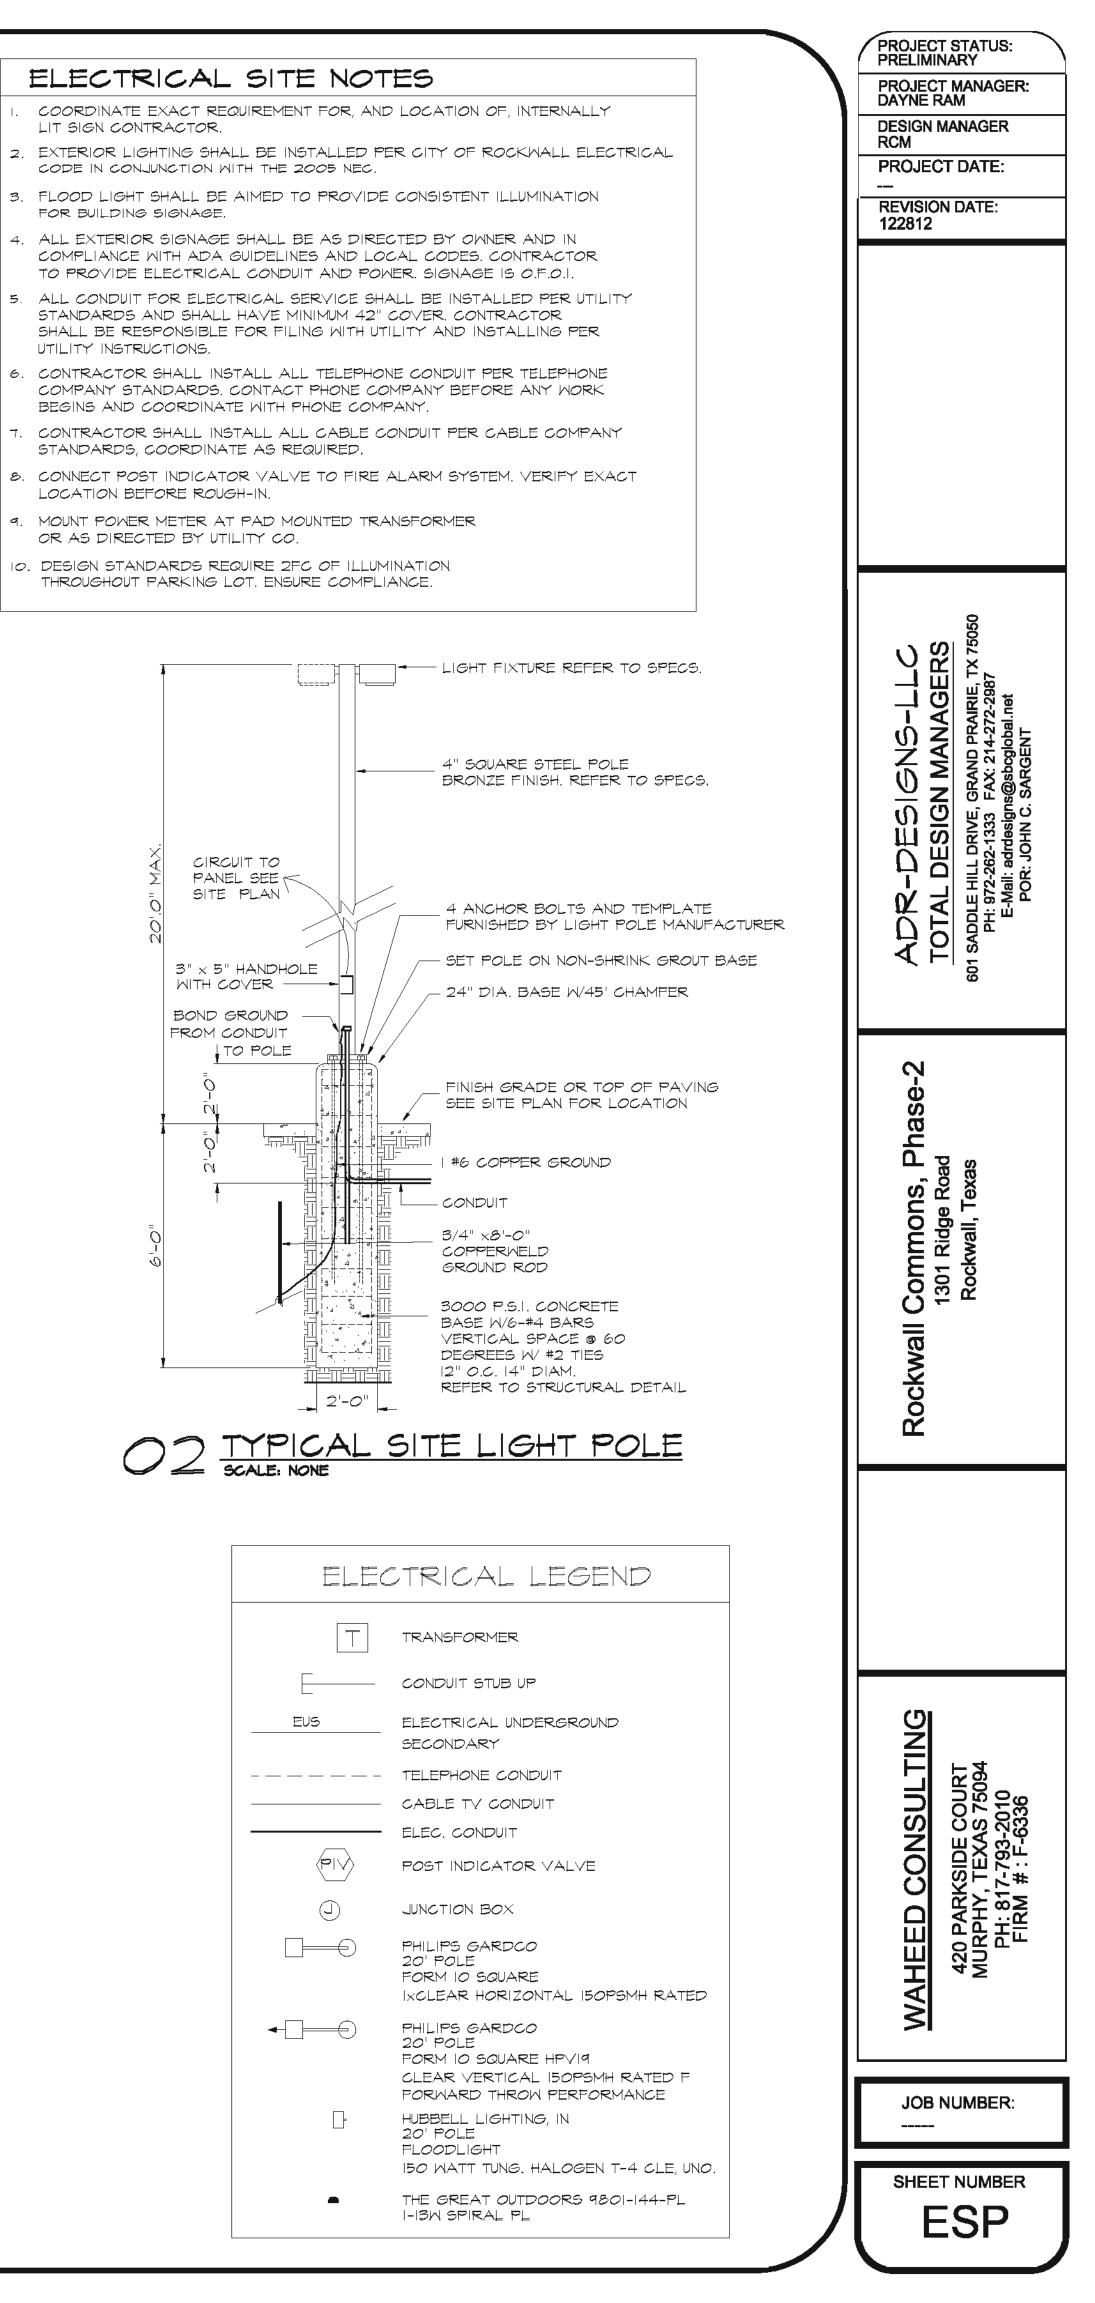

 Stars Carrop I-PV Lampaire a cost filmman.
 Lampaire organized with the SUVS and 2x4/255 or systems

 Stars Carrop I-PV Lampaire a cost filmman.
 Lampaire organized with the SUVS and 2x4/255 or systems