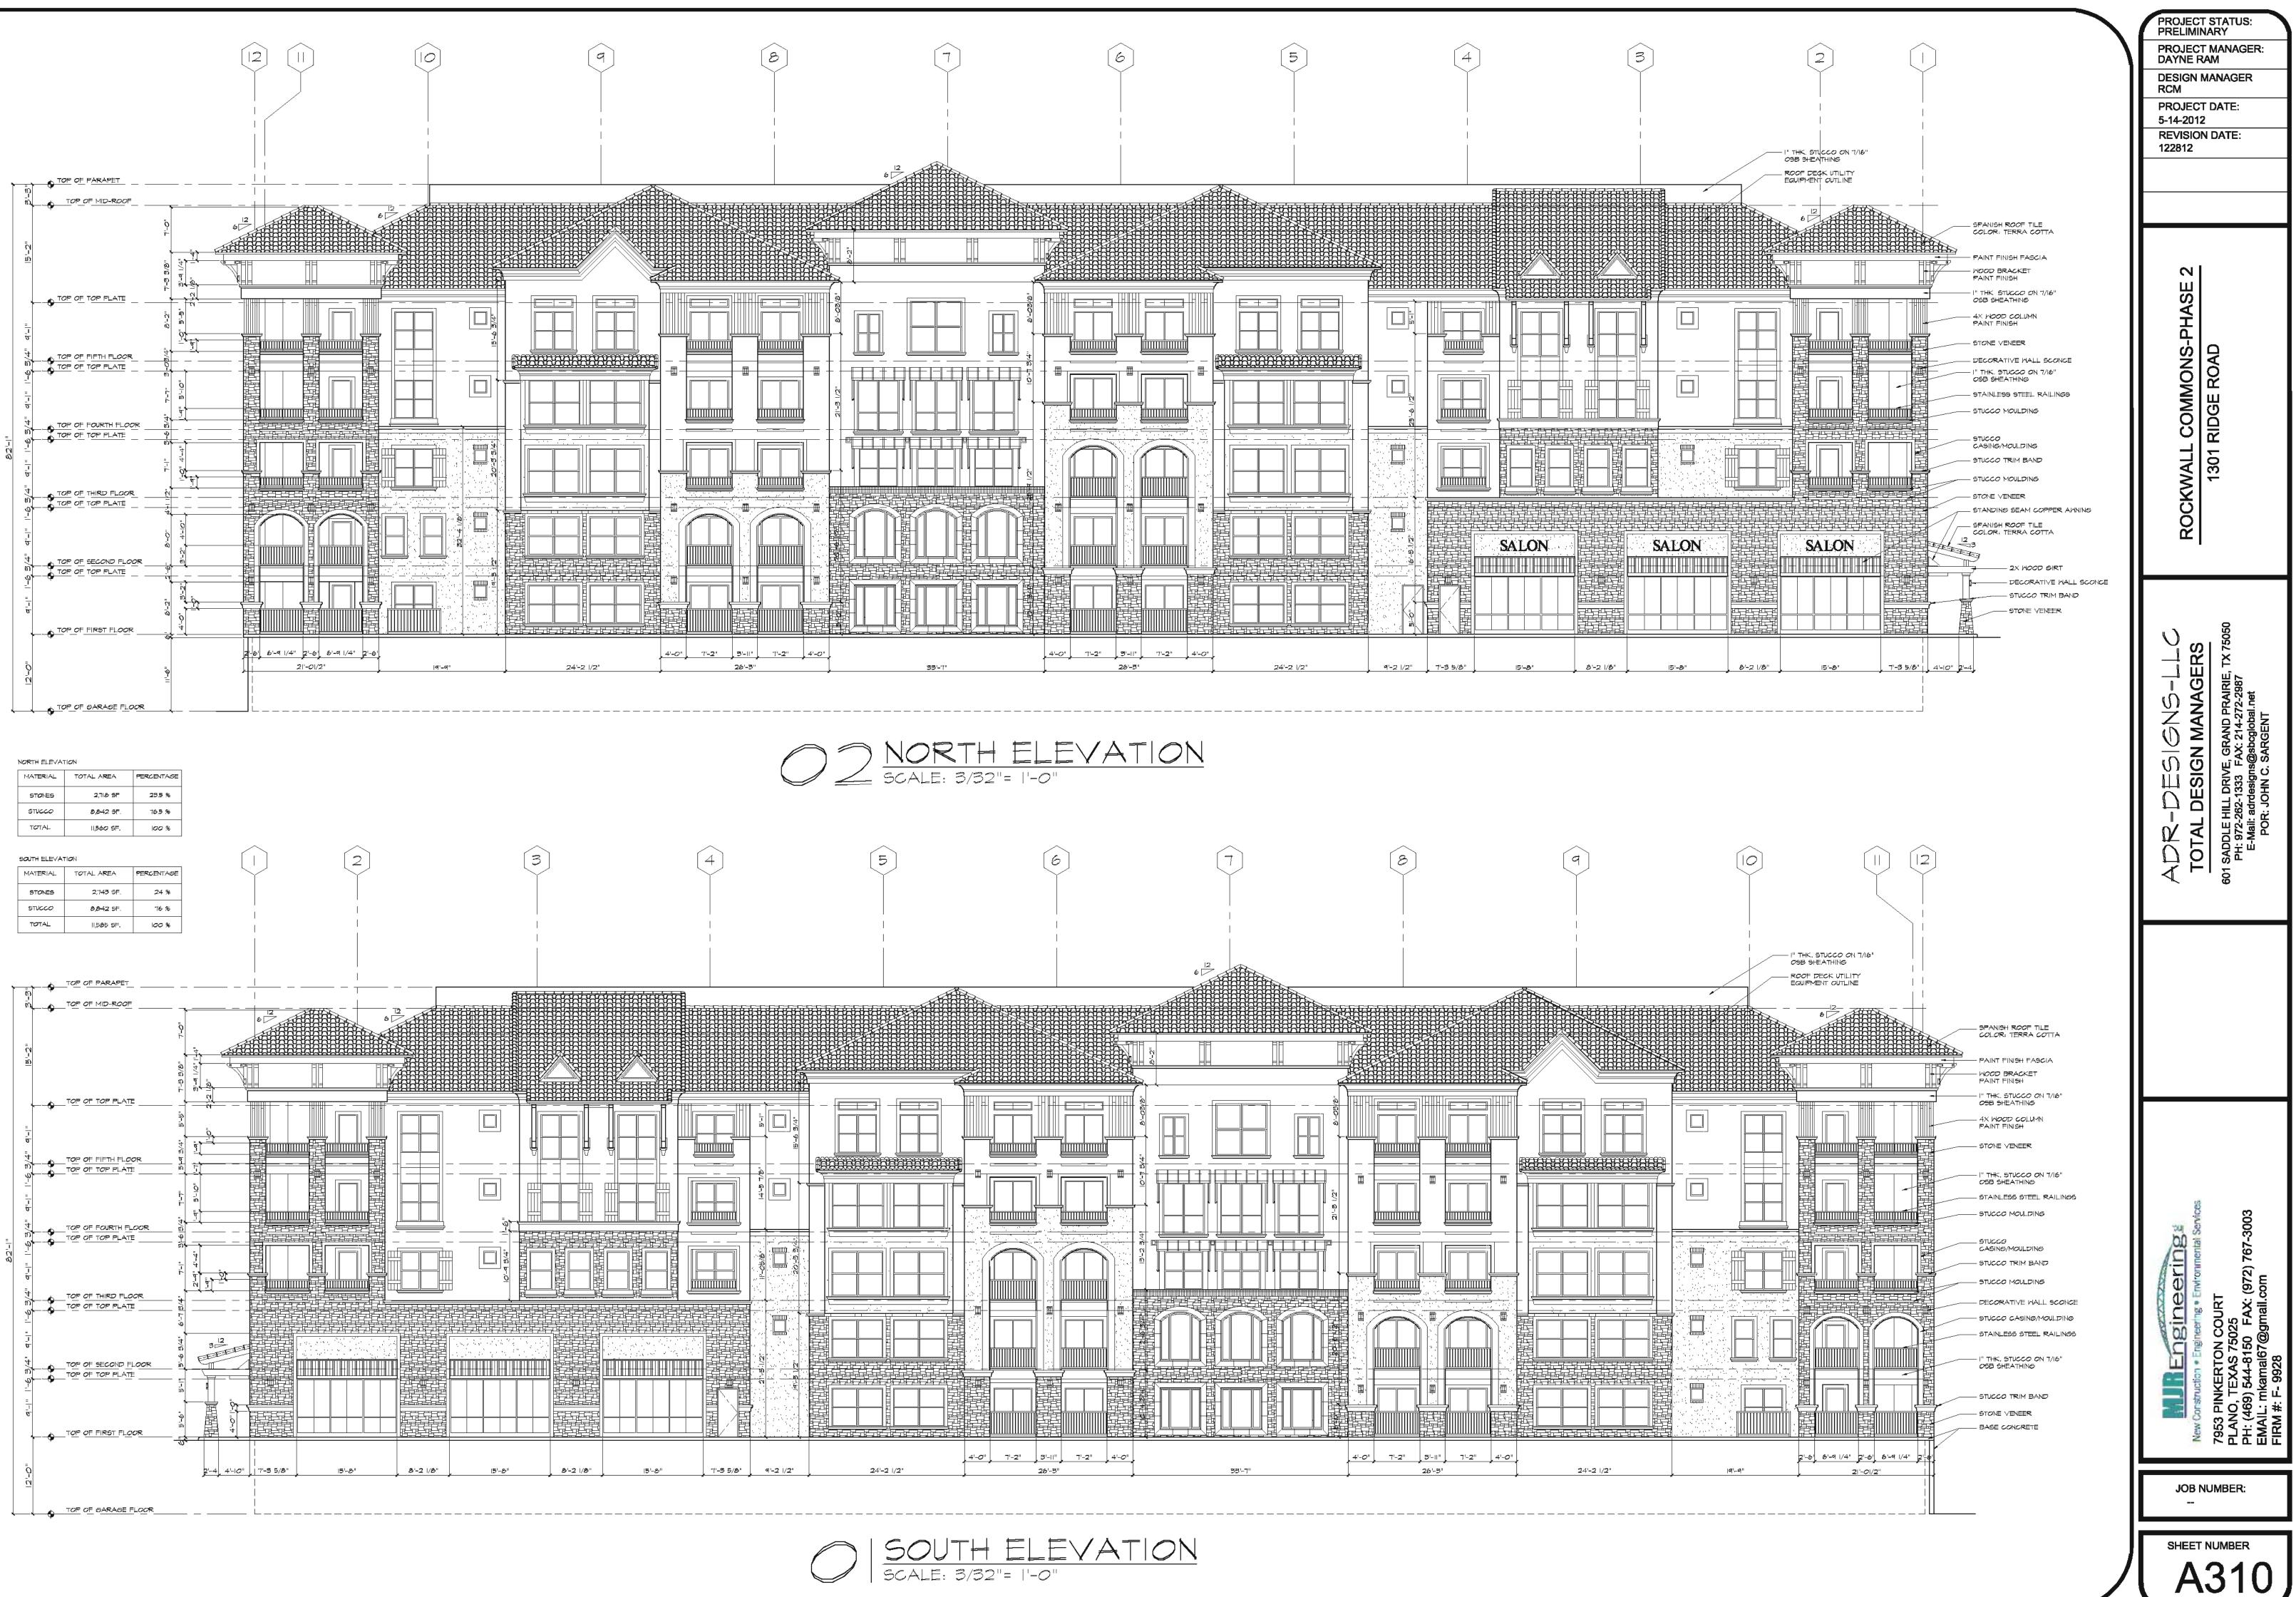

| SOUTH ELEVATION |                       |            |  |  |  |  |  |  |  |
|-----------------|-----------------------|------------|--|--|--|--|--|--|--|
| MATERIAL        | TOTAL AREA            | PERCENTAGE |  |  |  |  |  |  |  |
| STONES          | 2,743 <del>SF</del> . | 24 %       |  |  |  |  |  |  |  |
| 571660          | 8,842 <del>5</del> F. | 76 %       |  |  |  |  |  |  |  |
| TOTAL           | 11,5 <b>8</b> 5 SF.   | 100 %      |  |  |  |  |  |  |  |

| *            | <b>`</b>                     | •  | TOP OF PARAPET      |                                                                               |                                                                                            |        |
|--------------|------------------------------|----|---------------------|-------------------------------------------------------------------------------|--------------------------------------------------------------------------------------------|--------|
|              | w<br>6                       | •  |                     |                                                                               |                                                                                            |        |
|              |                              |    |                     |                                                                               |                                                                                            |        |
|              | <u>1</u><br>1<br>1<br>1<br>1 |    |                     |                                                                               |                                                                                            |        |
|              |                              |    |                     |                                                                               |                                                                                            |        |
|              | *                            |    |                     |                                                                               |                                                                                            |        |
|              | <u>-</u><br>_।<br>छ          |    |                     |                                                                               | ų – ų                                                                                      |        |
|              | 14/8<br>14/1                 |    | TOP OF FIFTH FLOOR  |                                                                               |                                                                                            |        |
|              | =                            | Ŧ  |                     |                                                                               |                                                                                            |        |
|              | 4<br>-<br>-                  |    | TOP OF FOURTH FLOOR |                                                                               |                                                                                            |        |
| -<br>-<br>[] | 10 9-                        |    |                     | ╴╜╵────────────────────────────────────                                       |                                                                                            |        |
| d)           | <u>-</u><br>-<br>फ           |    |                     |                                                                               |                                                                                            |        |
|              | ະ<br>14/1                    | •  | TOP OF THIRD FLOOR  |                                                                               |                                                                                            |        |
|              | <b>م</b> ر<br>               | -• |                     |                                                                               | ╘╾╤╺┢╾╤╖╘╾╦╷╘╴╦╓╘╴╦┷╘<br>┰╽╘┯┰╘┯┰╘┯┰╘┯╓╘╶╓╘<br>┰╘╤┰╘╤╓╘╤╓╘╤╓╘╤╓╘╤╓╘<br>┰╘╤┰╘╤┰╘╤┰╘╤┰╘╤┰╘╤┰ |        |
|              | _ <br>&<br>=.                |    |                     |                                                                               |                                                                                            |        |
|              | -<br>1<br>7<br>7             |    | TOP OF SECOND FLOOR | ╴╨╅╼┯╤╨┉╾┈╱┥╋╤╪╪╪╪╪╪<br>╴╤╎╶╌┧╎╴╵╴╊╧╋╈╪╪╡┝─────────────────────────────────── |                                                                                            |        |
|              | =<br>_1<br>_1                |    |                     |                                                                               |                                                                                            |        |
|              | 4                            |    | TOP OF FIRST FLOOR  |                                                                               |                                                                                            |        |
|              | =                            | ٣  |                     |                                                                               |                                                                                            |        |
|              | <u>0</u><br>0                |    |                     | 2'-4 4'-10"   7'-3 5/8"   15'-8"   8'-2 1/8"   15'-8"<br> <br>                | 8'-2  /8"                                                                                  | 15'-&" |
|              |                              | •  | TOP OF GARAGE FLOOR |                                                                               |                                                                                            |        |