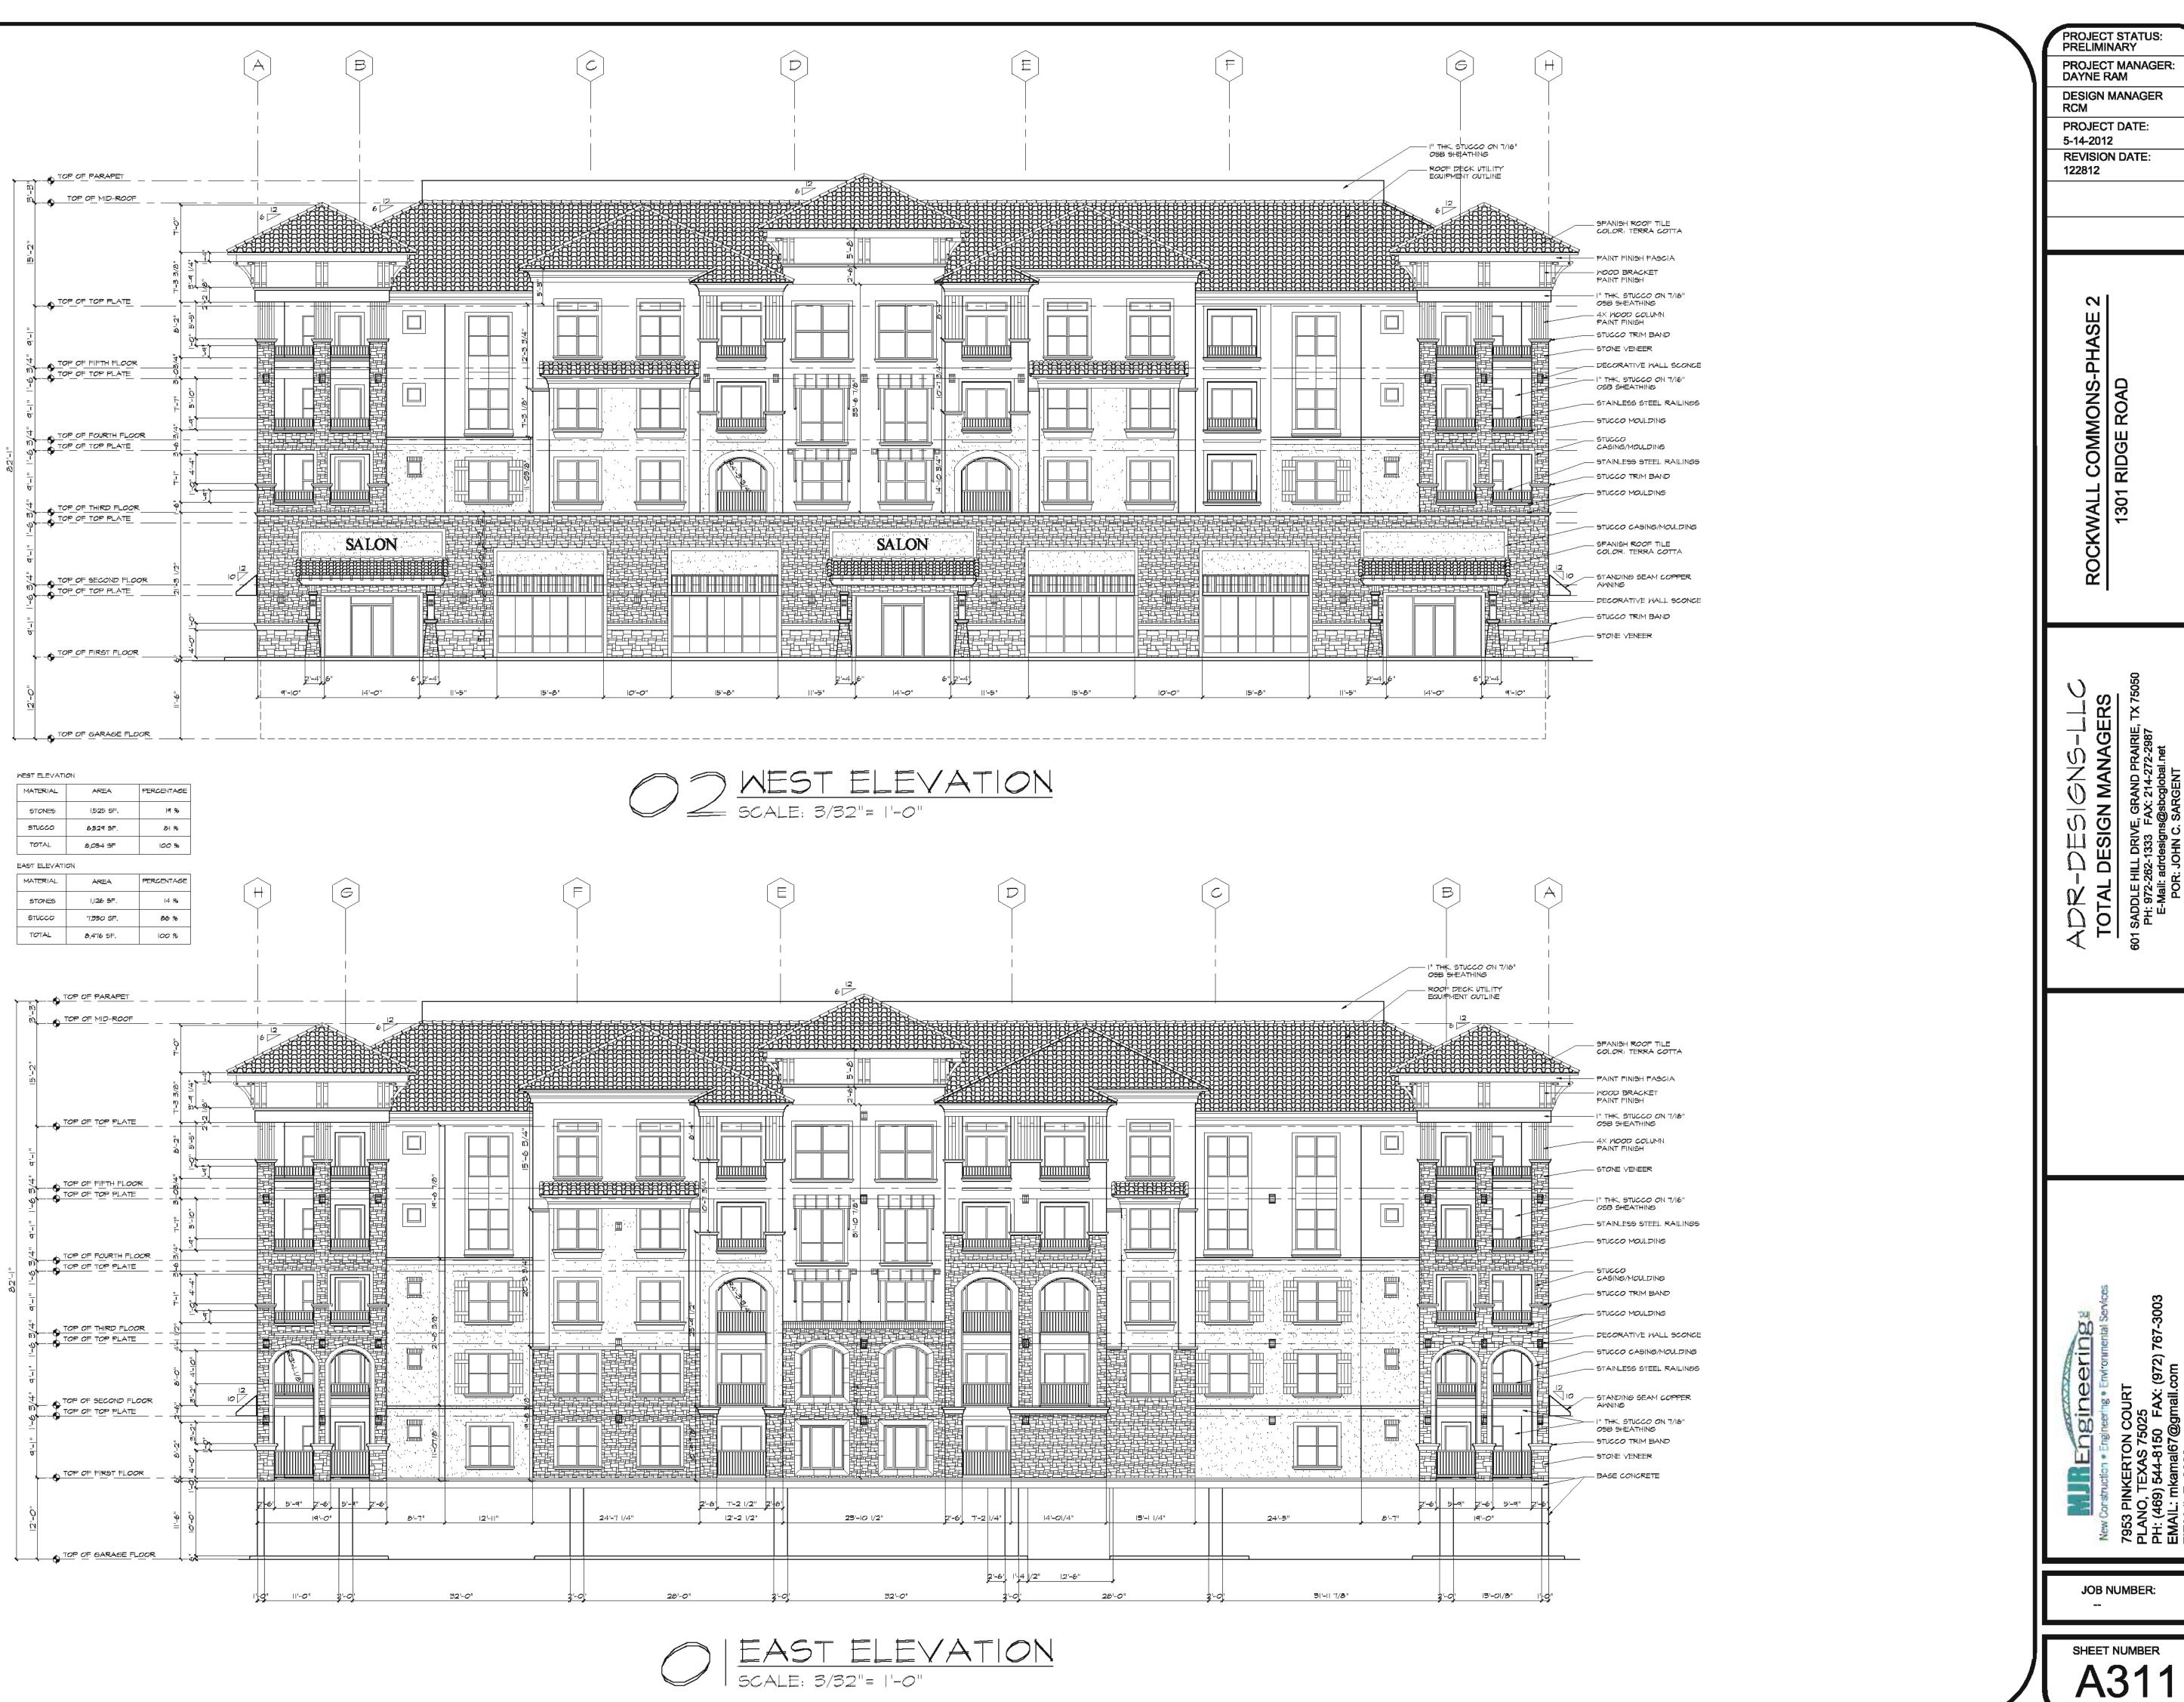

SHEET NUMBER

| AREA               | PERCENTAGE                                                                 |  |  |  |  |  |  |  |
|--------------------|----------------------------------------------------------------------------|--|--|--|--|--|--|--|
| 1,525 SF.          | ।व %                                                                       |  |  |  |  |  |  |  |
| 6,529 SF.          | BI 96                                                                      |  |  |  |  |  |  |  |
| TOTAL 8,054 SF     |                                                                            |  |  |  |  |  |  |  |
| EAST ELEVATION     |                                                                            |  |  |  |  |  |  |  |
| AREA               | PERCENTAGE                                                                 |  |  |  |  |  |  |  |
| 1,126 SF.          | 14 %                                                                       |  |  |  |  |  |  |  |
| 7, <b>35</b> 0 SF. | 86 %                                                                       |  |  |  |  |  |  |  |
| <b>8</b> ,476 st.  | 100 %                                                                      |  |  |  |  |  |  |  |
|                    | 1,525 SF.<br>6,529 SF.<br>8,054 SF<br>ON<br>AREA<br>1,126 SF.<br>7,350 SF. |  |  |  |  |  |  |  |

| Ì      | ຍ<br><br><br>                 |                     |                                                                                             |                |                                      | 6           | 2<br>2  |           |
|--------|-------------------------------|---------------------|---------------------------------------------------------------------------------------------|----------------|--------------------------------------|-------------|---------|-----------|
|        | 15'-2"                        |                     | 1-1-3<br>3/8"<br>-1-0"<br>-1-0"<br>-1-0"<br>-1-0"<br>-1-0"                                  |                |                                      |             |         |           |
|        | 4" a'-1"  '-@ &/4" a'-1"      |                     | 3/4" 7-7" 3-05/4" 8-2"<br>-4 5-10" 1-0" 5'-5"                                               |                |                                      |             |         |           |
| 82'- " | a'-ı"  '-6,3/4" a'-ı"  '-6,3/ |                     | 8'-0" 4!+1  2" 4'-1" 3'-6"                                                                  |                |                                      |             |         |           |
|        | a'- "  '-@ @/4"               | TOP OF SECOND FLOOR |                                                                                             |                |                                      |             |         |           |
| Ļ      | "O"-0"                        | TOP OF GARAGE FLOOR | "<br>"<br>"<br>"<br>"<br>"<br>"<br>"<br>"<br>"<br>"<br>"<br>"<br>"<br>"<br>"<br>"<br>"<br>" | 2'-6'          | 5'-9" <u>2'-6</u> <u>t</u><br>19'-0" | 5'-1" 2'-6' | . B'-7" | , I2'-II" |
|        |                               |                     |                                                                                             | ı' <u>-</u> g" | ווי-ס" אַי                           | -0'         |         | 32'-0"    |

EAST ELEVATION SCALE: 3/32"= 1'-0"

| NORTH ELEVATION |            |            |  |  |  |  |  |
|-----------------|------------|------------|--|--|--|--|--|
| MATERIAL        | TOTAL AREA | PERCENTAGE |  |  |  |  |  |
| STONES          | 2,718 SF   | 23.5 %     |  |  |  |  |  |
| STUCCO          | 8,842 SF.  | 76.5 %     |  |  |  |  |  |
| TOTAL           | 11,560 SF. | 100 %      |  |  |  |  |  |