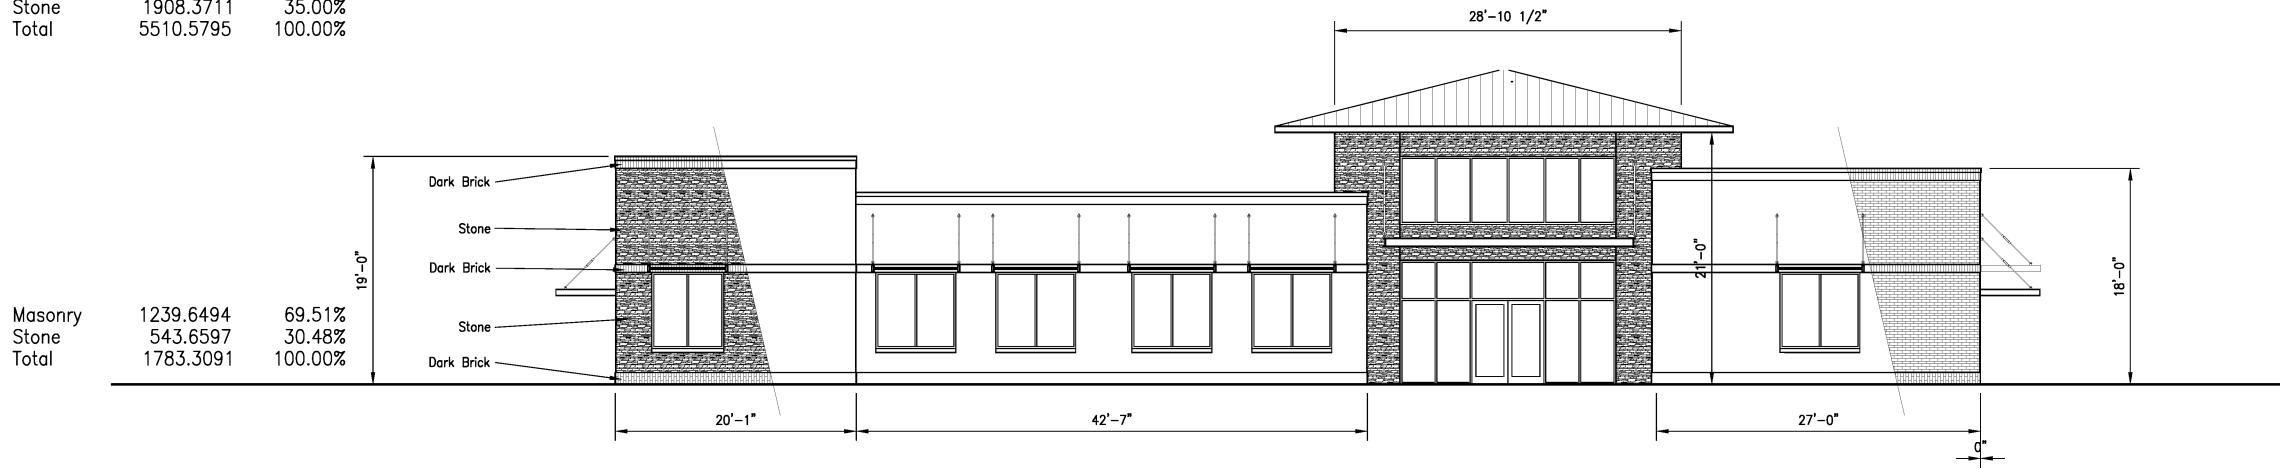

| All Elevations<br>Masonry<br>Stone<br>Total | s<br>3602.2084<br>1908.3711<br>5510.5795 | 65.00%<br>35.00%<br>100.00% |                |  |
|---------------------------------------------|------------------------------------------|-----------------------------|----------------|--|
|                                             |                                          | _                           |                |  |
|                                             |                                          |                             | Dark Brick     |  |
|                                             |                                          |                             | Stone          |  |
|                                             |                                          | •<br>•                      | Dark Brick ——— |  |

East Elevation

South Elevation

West Elevation

**Revised Building Elevations** Medical Office Building Lakeside Surgery Land Holdings, LLC

Lot 7, Block A, Presbyterian Hospital of Rockwall Addition City of Rockwall, Rockwall County, Texas Cabinet G, Page 43, Plat Records, Rockwall County, Texas City of Rockwall Project Number SP2012-027

> prepared by White Rock Studio 1407 San Saba Drive Dallas, Texas 75218 December 6, 2012

North Elevation

**Building Renderings** Medical Office Building Lot 7, Block A, Presbyterian Hospital of Rockwall Addition City of Rockwall, Rockwall County, Texas Cabinet G, Page 43, Plat Records, Rockwall County, Texas City of Rockwall Project Number SP2012-027

**Building Renderings** Medical Office Building Lot 7, Block A, Presbyterian Hospital of Rockwall Addition City of Rockwall, Rockwall County, Texas Cabinet G, Page 43, Plat Records, Rockwall County, Texas City of Rockwall Project Number SP2012-027