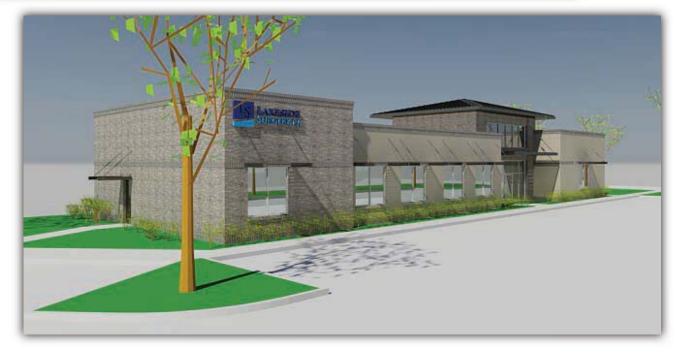

> prepared by White Rock Studio 1407 San Saba Drive Dallas, Texas 75218 December 6, 2012

North Elevation

**Building Renderings** Medical Office Building Lot 7, Block A, Presbyterian Hospital of Rockwall Addition City of Rockwall, Rockwall County, Texas Cabinet G, Page 43, Plat Records, Rockwall County, Texas City of Rockwall Project Number SP2012-027

**Building Renderings** Medical Office Building Lot 7, Block A, Presbyterian Hospital of Rockwall Addition City of Rockwall, Rockwall County, Texas Cabinet G, Page 43, Plat Records, Rockwall County, Texas City of Rockwall Project Number SP2012-027