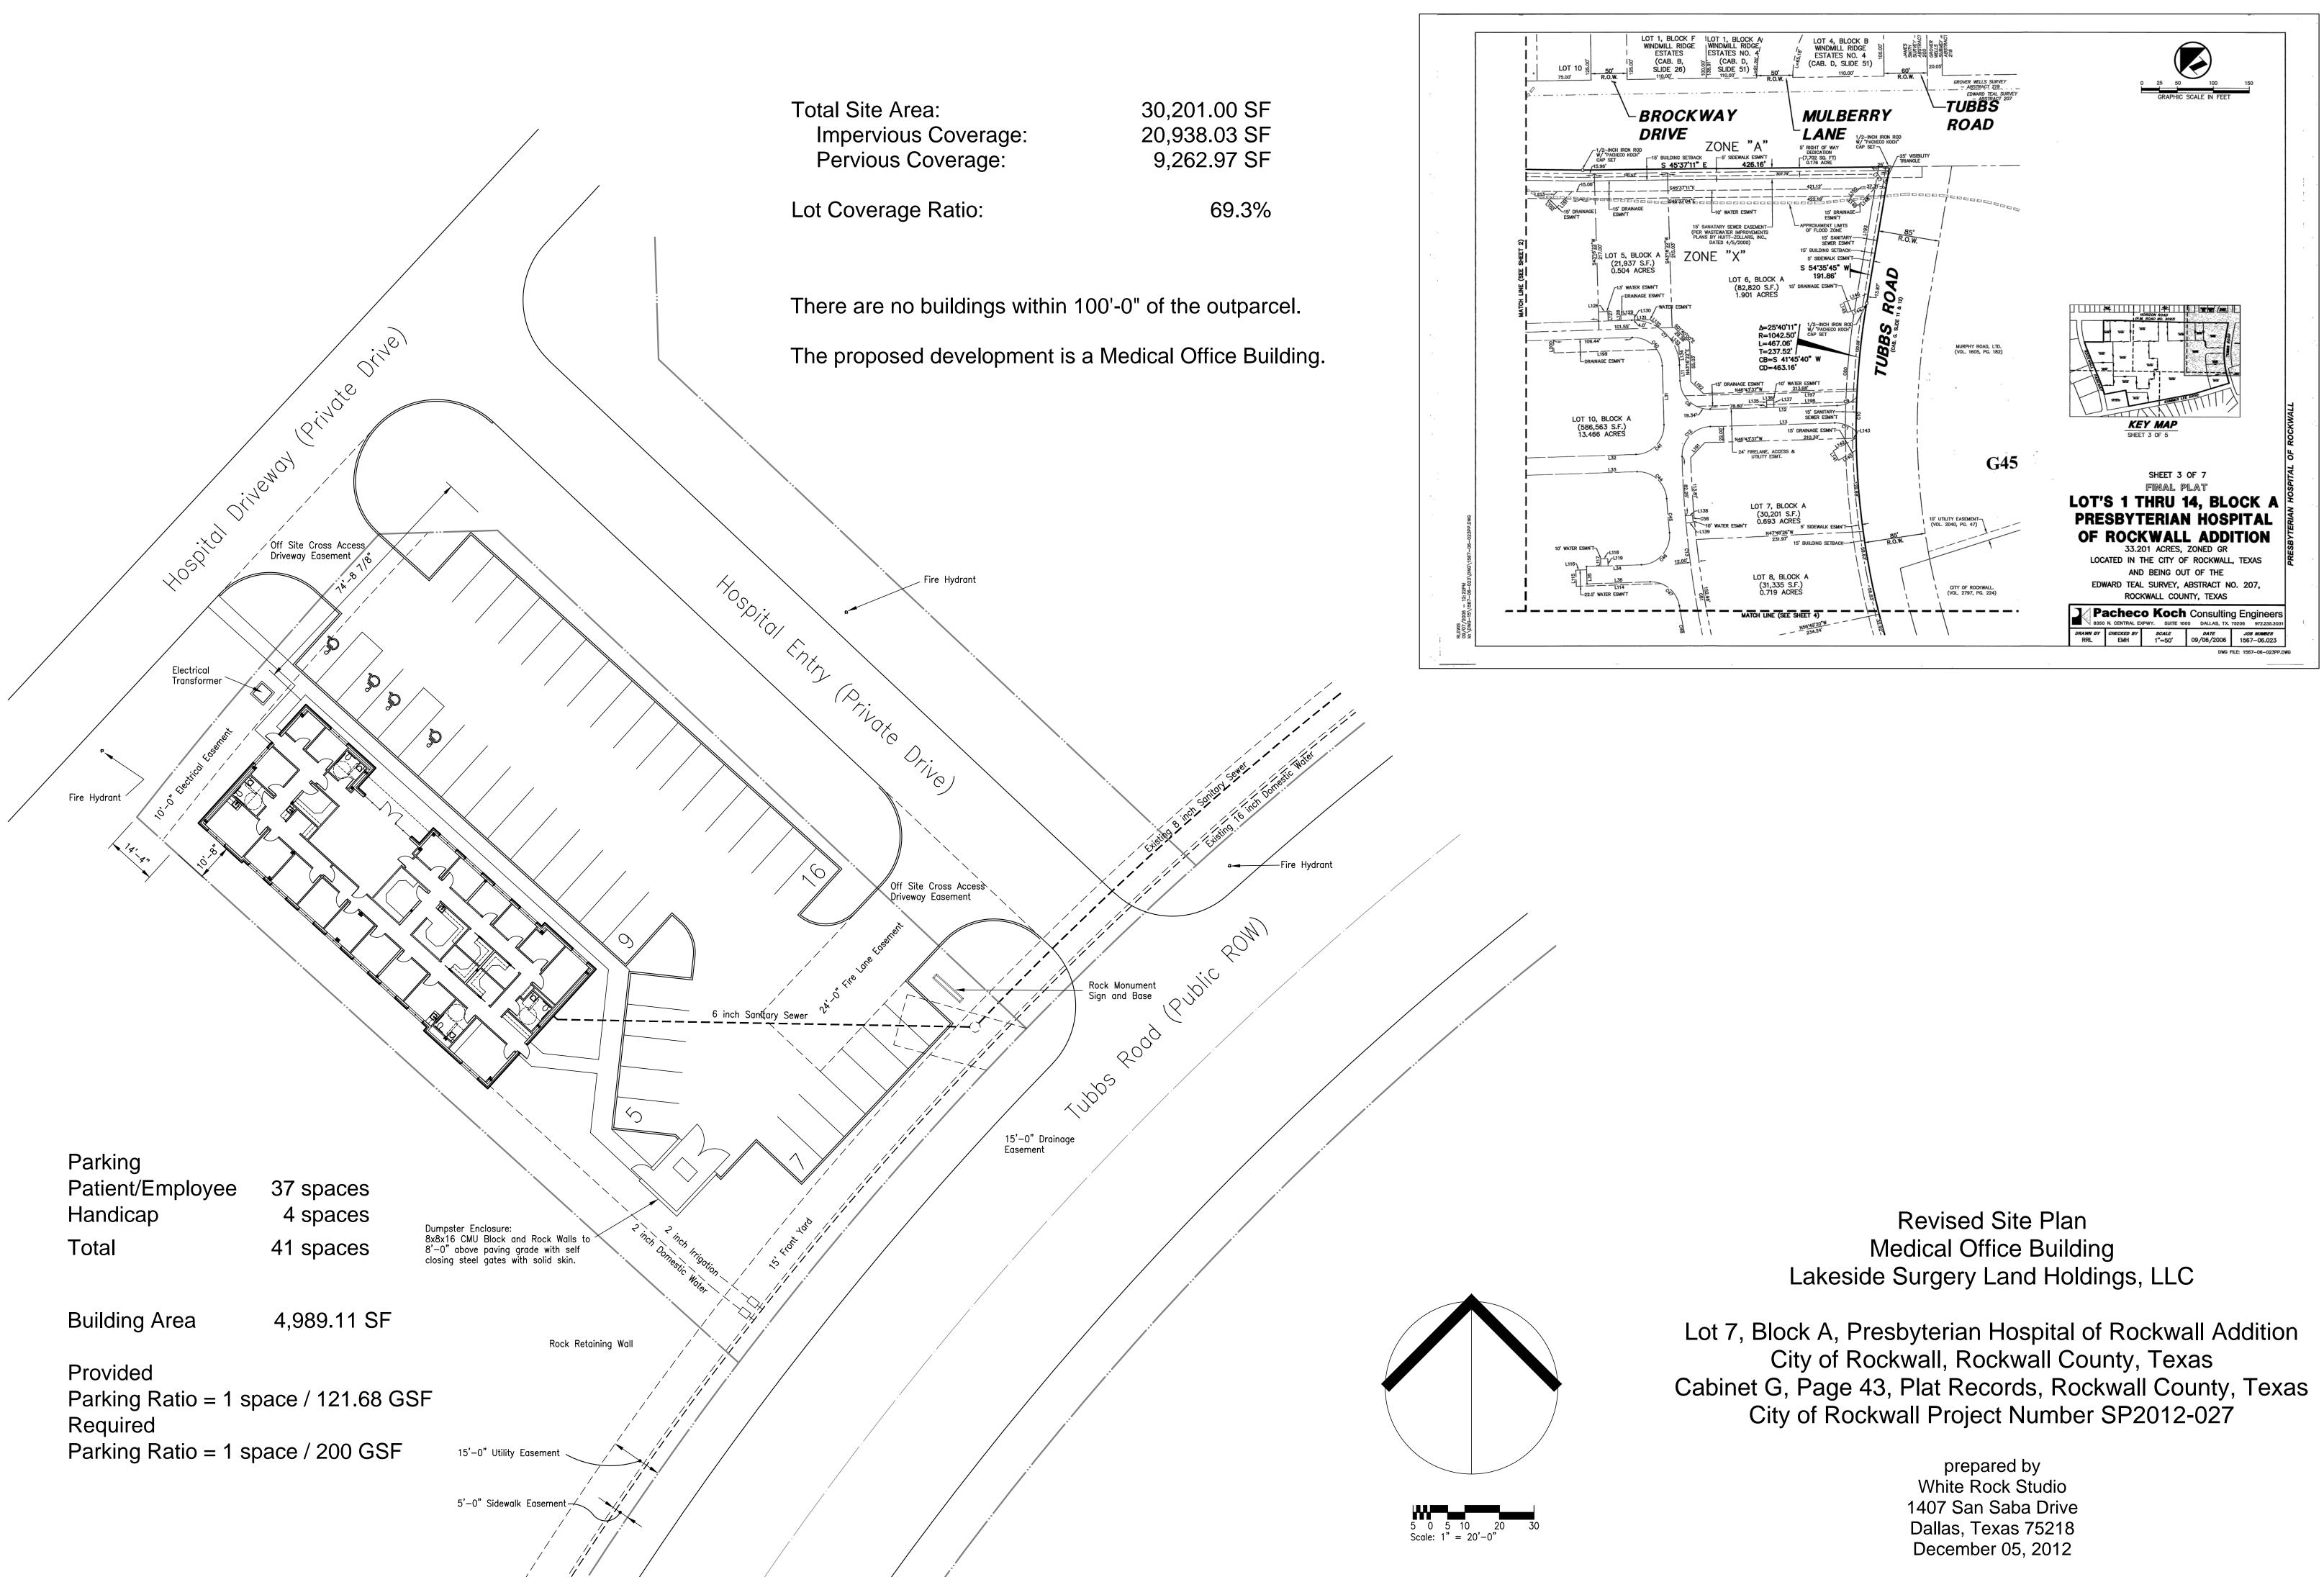

East Elevation

South Elevation

West Elevation

**Revised Building Elevations** Medical Office Building Lakeside Surgery Land Holdings, LLC

Lot 7, Block A, Presbyterian Hospital of Rockwall Addition City of Rockwall, Rockwall County, Texas Cabinet G, Page 43, Plat Records, Rockwall County, Texas City of Rockwall Project Number SP2012-027

> prepared by White Rock Studio 1407 San Saba Drive Dallas, Texas 75218 December 6, 2012

North Elevation

**Building Renderings** Medical Office Building Lot 7, Block A, Presbyterian Hospital of Rockwall Addition City of Rockwall, Rockwall County, Texas Cabinet G, Page 43, Plat Records, Rockwall County, Texas City of Rockwall Project Number SP2012-027

**Building Renderings** Medical Office Building Lot 7, Block A, Presbyterian Hospital of Rockwall Addition City of Rockwall, Rockwall County, Texas Cabinet G, Page 43, Plat Records, Rockwall County, Texas City of Rockwall Project Number SP2012-027