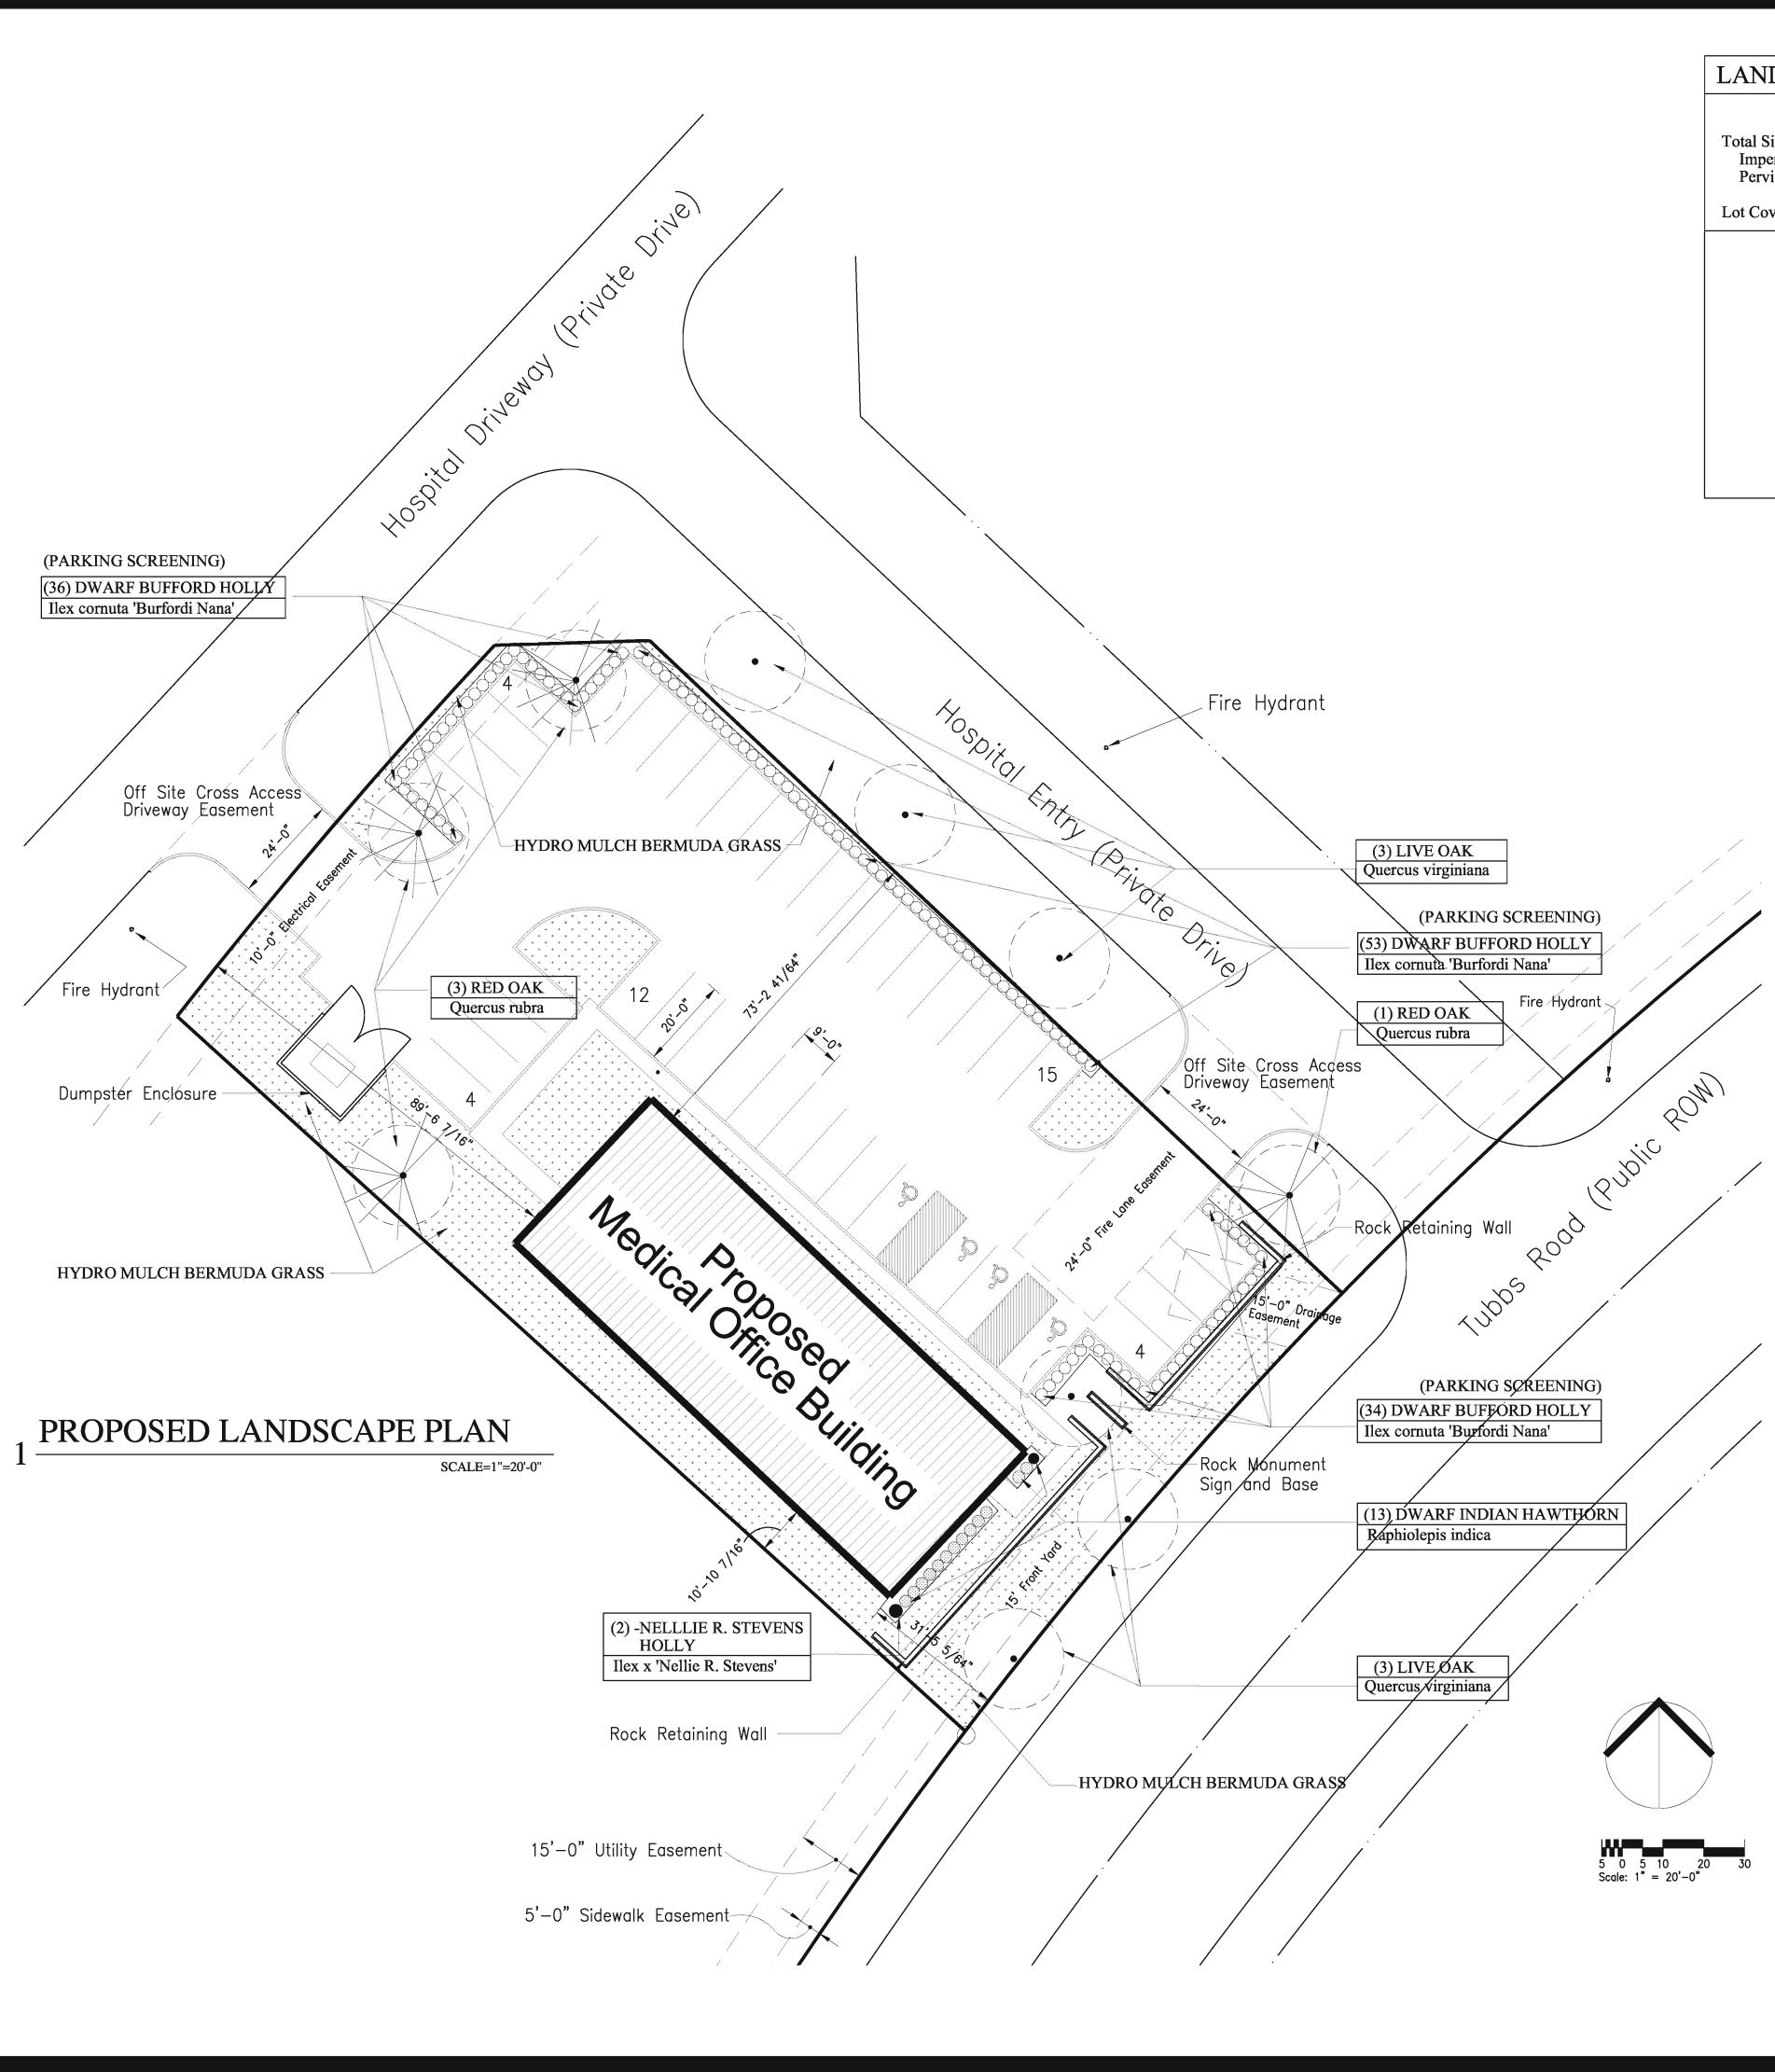

| LANDSCAPE TAI                            | BULATIONS:             | PLANT LEO    |
|------------------------------------------|------------------------|--------------|
|                                          |                        | TREES: (SHA  |
| Total Site Area:<br>Impervious Coverage: | 30,201 SF<br>20,561 SF | 6 LIVE OAKS  |
| Pervious Coverage:                       | 9,640 SF               | 4 RED OAKS   |
| Lot Coverage Ratio:                      | 68%                    | 10 TOTAL:    |
|                                          |                        | SHRUBS:      |
|                                          |                        | 123 DWARF BU |
|                                          |                        | 2 NELLIE R.  |
|                                          |                        | 13 INDIAN HA |
|                                          |                        | 138 TOTAL:   |
|                                          |                        | GRASS:       |
|                                          |                        |              |
|                                          |                        |              |

## **GENERAL NOTES :**

- SHALL BE STRICTLY ENFORCED.
- 4. ALL LANDSCAPE BEDS SHOULD HAVE STEEL EDGING. (348 LIN. FT.)

Medical Office Building Lakeside Surgery Land Holdings, LLC

Lot 7, Block A, Presbyterian Hospital of Rockwall Addition City of Rockwall, Rockwall County, Texas Cabinet G, Page 43, Plat Records, Rockwall County, Texas City of Rockwall Project Number SP2012-027

## LEGEND

(SHADE TREES)

OAKS 3" CAL

AKS 3" CAL

ARF BURFORD HOLLY — 3 GAL

LIE R. STEVENS HOLLY—3 GAL

AN HAWTHORN — 3 GAL

PLANT HYDRO MULCH BERMUDA GRASS IN ALL NEW LANDSCAPE AREAS.

1. PLANT QUANTITIES ARE LISTED FOR CONVENIENCE ONLY. IN CASES OF DISCREPANCIES, QUANTITIES SHOWN ON PLAN DRAWINGS SHALL GOVERN.

2. NO SUBSTITUTION OF LANDSCAPE MATERIALS REGARDING QUANTITY, TYPE OR SIZE SHALL BE PERMITTED WITHOUT WRITTEN APPROVAL FROM

3. ALL PLANTS SHALL BE IRRIGATED BY AN UNDERGROUND AUTOMATED IRRIGATION SYSTEM EQUIPPED WITH A FREEZE GUARD AND RAIN SENSOR.

5. THE PROPERTY OWNER IS RESPONSIBLE FOR REGULAR WEEDING, MOWING, IRRIGATION, FERTILIZING, PRUNING AND OTHER MAINTENANCE OF ALL PLANTINGS. THE REQUIRED LANDSCAPING MUST BE MAINTAINED IN A HEALTHY GROWING CONDITION AT ALL TIMES. 6. TREE SHALL BE PLANTED 5'-0" FROM WATE/SEWER LINES.