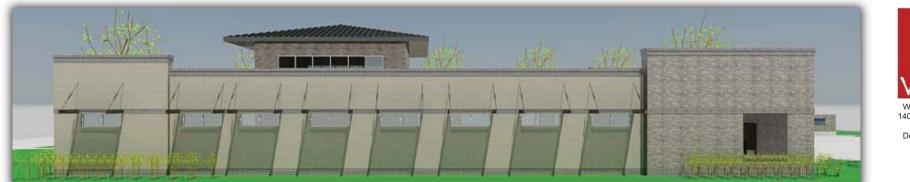

East Elevation

South Elevation

West Elevation

**Revised Building Elevations** Medical Office Building Lakeside Surgery Land Holdings, LLC

Lot 7, Block A, Presbyterian Hospital of Rockwall Addition City of Rockwall, Rockwall County, Texas Cabinet G, Page 43, Plat Records, Rockwall County, Texas City of Rockwall Project Number SP2012-027