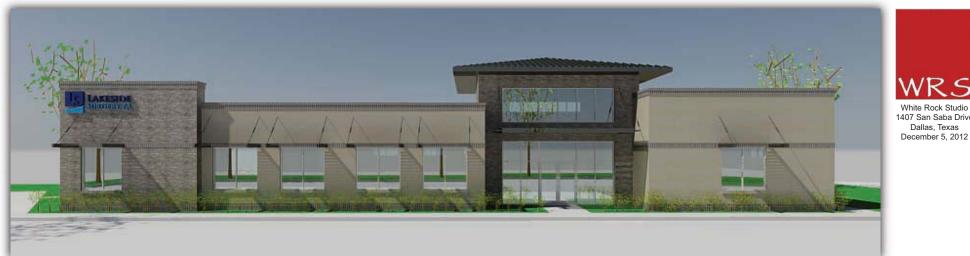

> prepared by White Rock Studio 1407 San Saba Drive Dallas, Texas 75218 December 6, 2012

North Elevation

**Building Renderings** Medical Office Building Lot 7, Block A, Presbyterian Hospital of Rockwall Addition City of Rockwall, Rockwall County, Texas Cabinet G, Page 43, Plat Records, Rockwall County, Texas City of Rockwall Project Number SP2012-027