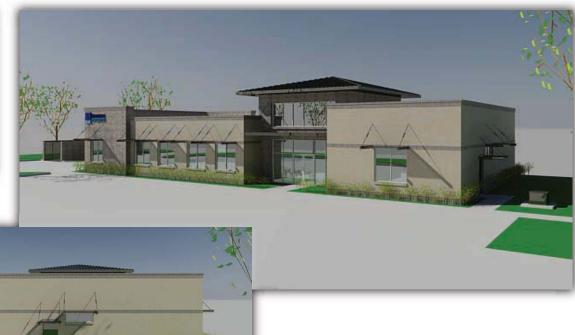

> prepared by White Rock Studio 1407 San Saba Drive Dallas, Texas 75218 December 6, 2012

North Elevation

**Building Renderings** Medical Office Building Lot 7, Block A, Presbyterian Hospital of Rockwall Addition City of Rockwall, Rockwall County, Texas Cabinet G, Page 43, Plat Records, Rockwall County, Texas City of Rockwall Project Number SP2012-027

**Building Renderings** Medical Office Building Lot 7, Block A, Presbyterian Hospital of Rockwall Addition City of Rockwall, Rockwall County, Texas Cabinet G, Page 43, Plat Records, Rockwall County, Texas City of Rockwall Project Number SP2012-027