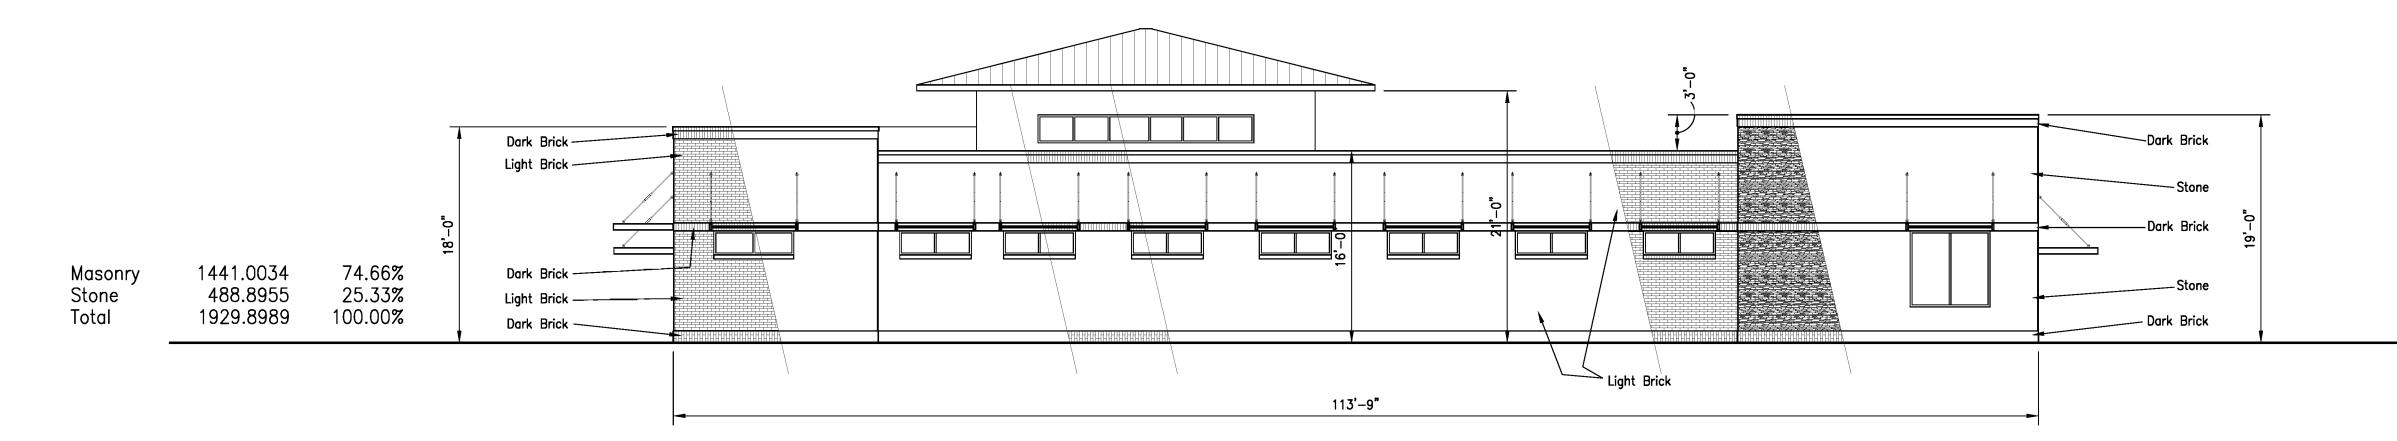

East Elevation

South Elevation

West Elevation

**Revised Building Elevations** Medical Office Building Lakeside Surgery Land Holdings, LLC

Lot 7, Block A, Presbyterian Hospital of Rockwall Addition City of Rockwall, Rockwall County, Texas Cabinet G, Page 43, Plat Records, Rockwall County, Texas City of Rockwall Project Number SP2012-027

> prepared by White Rock Studio 1407 San Saba Drive Dallas, Texas 75218 December 6, 2012

North Elevation

**Building Renderings** Medical Office Building Lot 7, Block A, Presbyterian Hospital of Rockwall Addition City of Rockwall, Rockwall County, Texas Cabinet G, Page 43, Plat Records, Rockwall County, Texas City of Rockwall Project Number SP2012-027

**Building Renderings** Medical Office Building Lot 7, Block A, Presbyterian Hospital of Rockwall Addition City of Rockwall, Rockwall County, Texas Cabinet G, Page 43, Plat Records, Rockwall County, Texas City of Rockwall Project Number SP2012-027