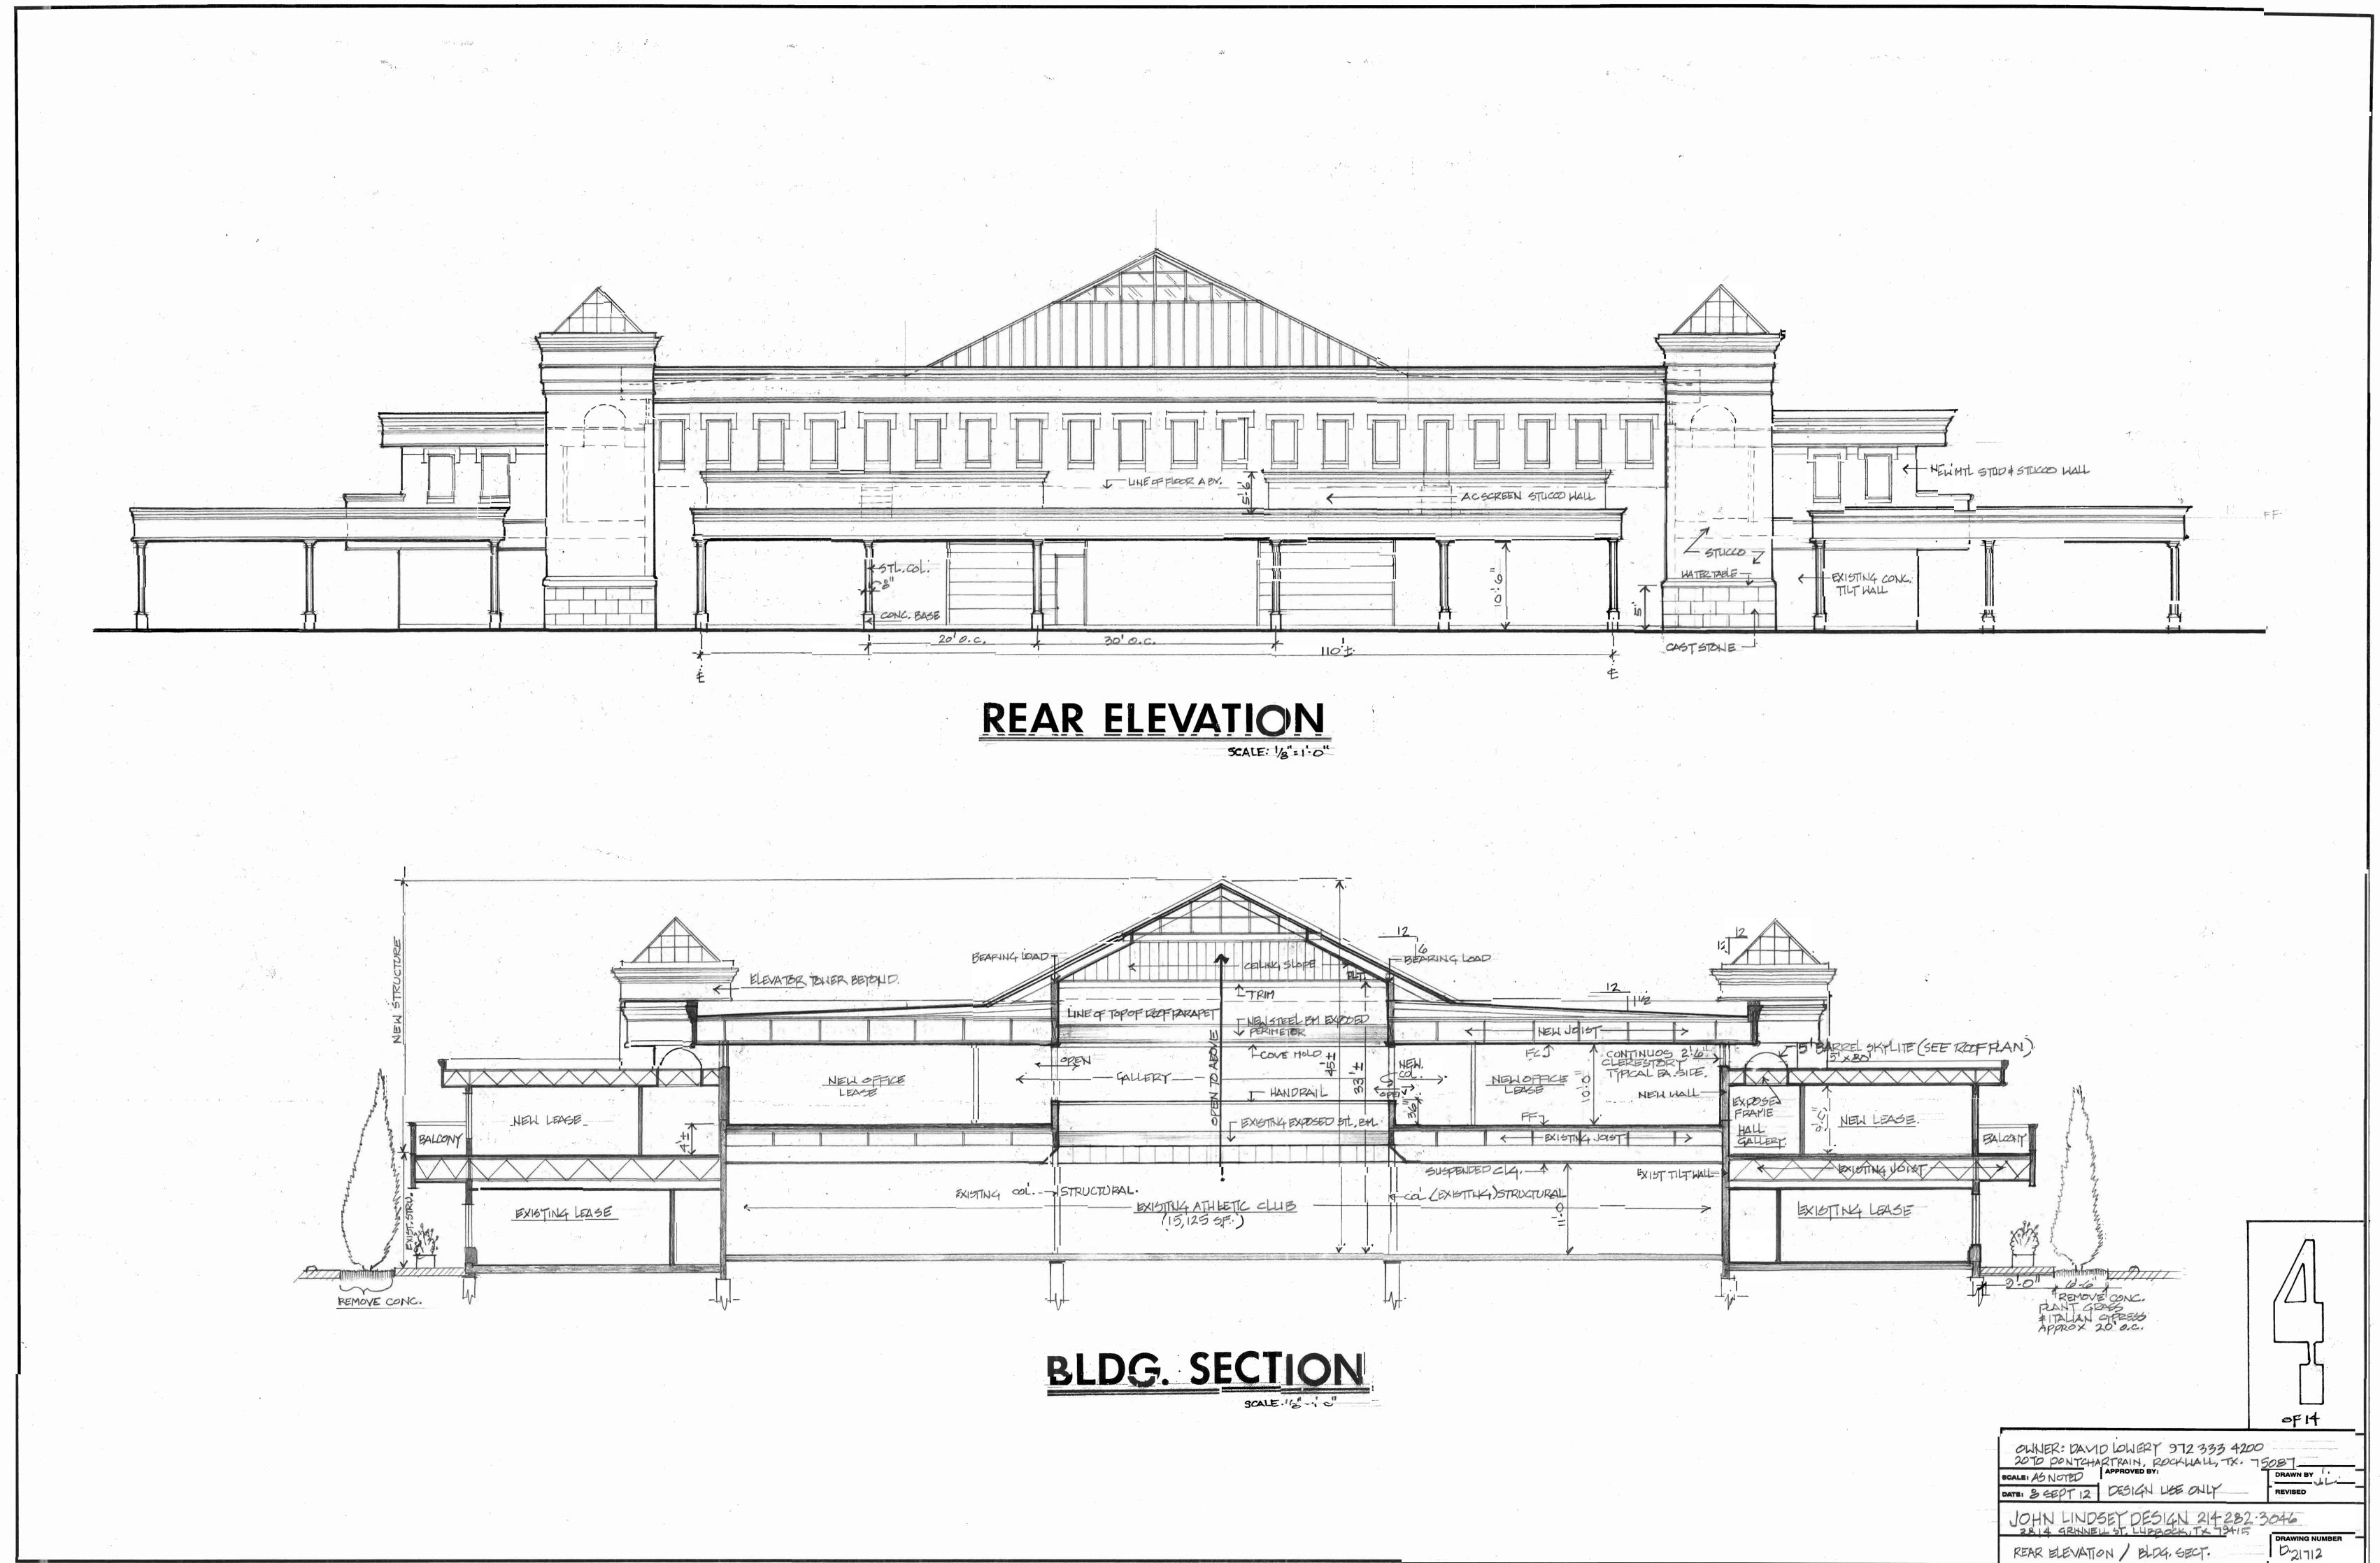

REAR ELEVATION / BLDG, SECT.

| м.<br>м.                                                                                   |                                                                                                                                                                                                                     |                                               |
|--------------------------------------------------------------------------------------------|---------------------------------------------------------------------------------------------------------------------------------------------------------------------------------------------------------------------|-----------------------------------------------|
|                                                                                            |                                                                                                                                                                                                                     |                                               |
|                                                                                            |                                                                                                                                                                                                                     |                                               |
|                                                                                            |                                                                                                                                                                                                                     |                                               |
|                                                                                            |                                                                                                                                                                                                                     |                                               |
|                                                                                            | Lindsay 12                                                                                                                                                                                                          |                                               |
| E ANNEX<br>All, TEXAS                                                                      | 21 AUG. 2012                                                                                                                                                                                                        |                                               |
|                                                                                            |                                                                                                                                                                                                                     | ч.                                            |
| TON<br>TON<br>29-SECTION<br>UD FLOOR<br>WALL SECT.<br>S                                    |                                                                                                                                                                                                                     | OF H                                          |
| N PLAN<br>NG PLAN<br>ING PLAN & FOUNDATION SECTIONS<br>NG SECTIONS<br>SECTIONS<br>SECTIONS | OWNER: DAVID LOWERY . 972.333<br>2070 PONTCHARTRAIN, ROCKWALL, T<br>BOALE: AS NOTED APPROVED<br>DATE: 7 SEPTI2 FOR DESIGNS 214.<br>JOHN LINDSET DESIGNS 214.<br>2814 GRINNELL ST., LIBBOCK, TE<br>AN OFFICE COMPLEX | 4200<br>EXAS 75087<br>DRAWN BY JL_<br>REVISED |