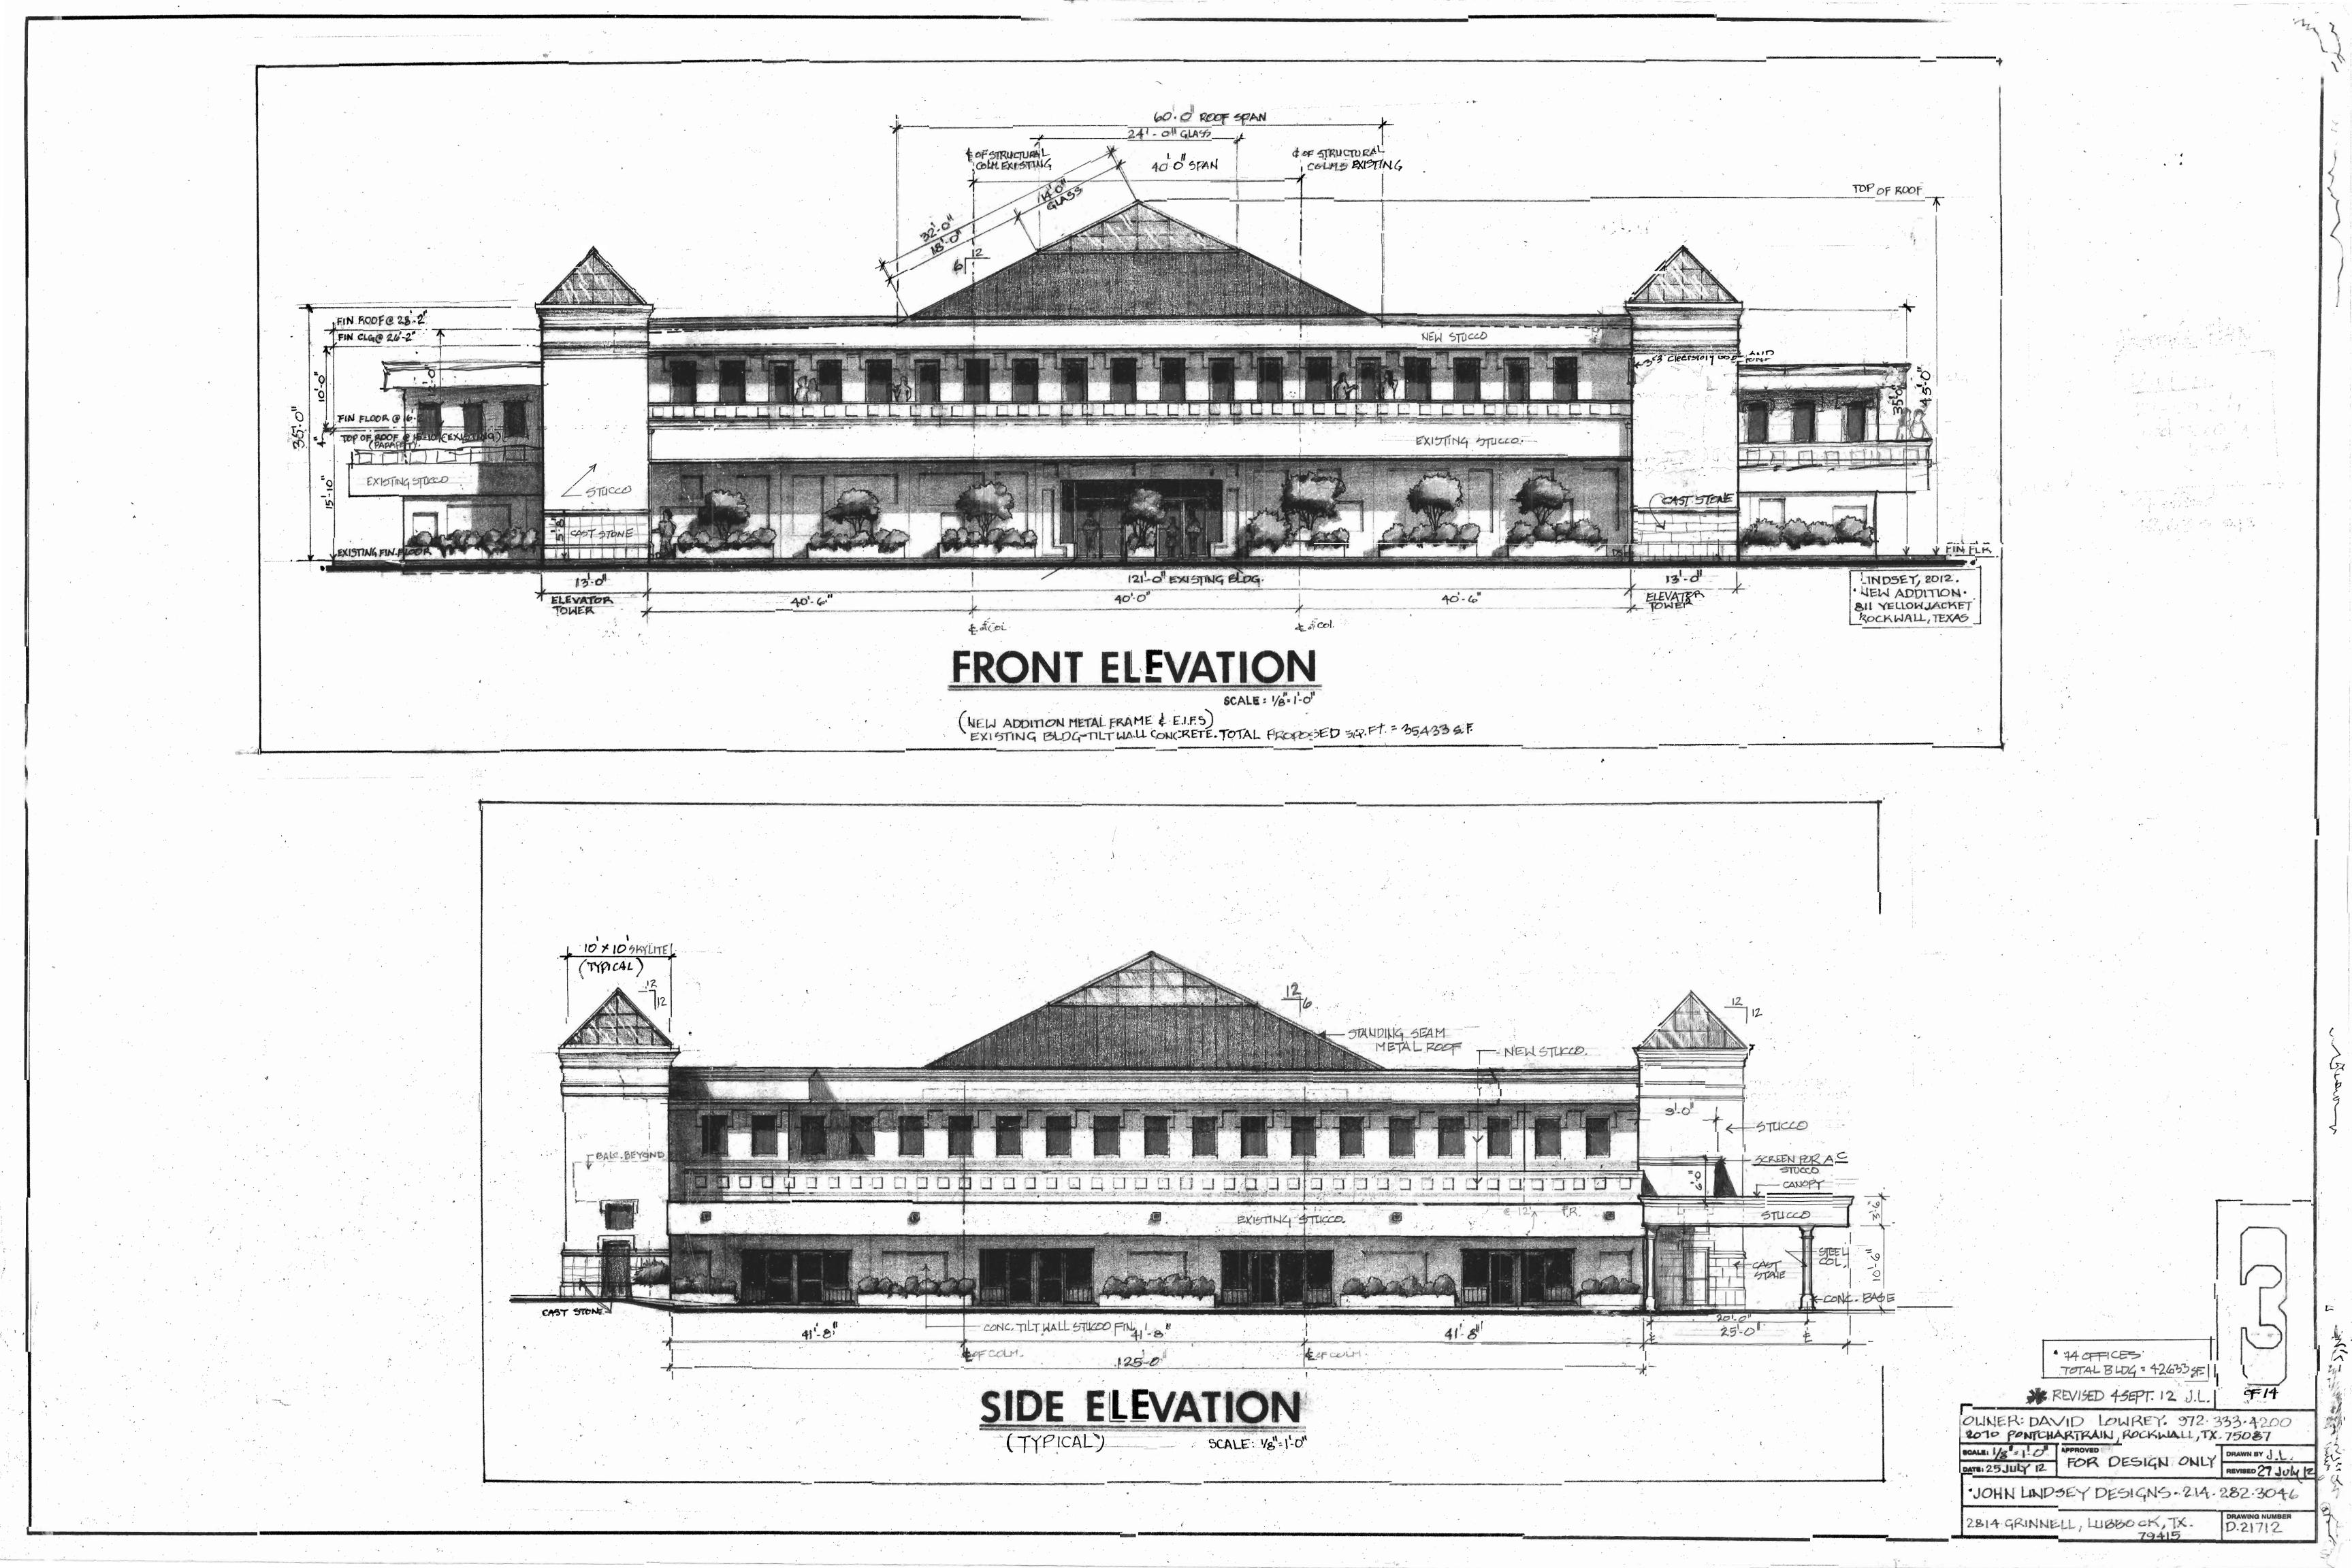

| SCALE: 1" = 30'-0 |
| 4  |   | NOTE: EXISTING BLOG, FOOT PRINT OFTHIS PROJECT<br>IS LINALTERED WITH EXCEPTION OF ADDITION             |                   |
|    |   | (4)ELEVATOR/STAIR TOWERS (13 × 13 EA.) -<br>SITE: 58,620 SF. = 1.35 ACRE<br>EXISTING BLDG = 22,325 SF. |                   |
|    |   | NEW ADDITION = 21,400 SF.<br>TOTAL BLOG REVISED = 437255.F.<br>NEW UPSTAIRS LEASABLE OFFICE SPACE      |                   |
|    |   | NEW COMMON TRANSIT SPACE - 7200 SF<br>TOTALFLOORSPACE UPSTAIRS - 21400 =: F.                           |                   |
|    |   | EXISTING PARKING SPACES 89<br>NEW PARKING SPACES 35<br>TOTAL PARKING AS SIDWN 119 SPACES               | · · · · ·         |





REAR ELEVATION / BLDG, SECT.





| м.<br>м.                                                                                   |                                                                                                                                                                                                                     |                                               |
|--------------------------------------------------------------------------------------------|---------------------------------------------------------------------------------------------------------------------------------------------------------------------------------------------------------------------|-----------------------------------------------|
|