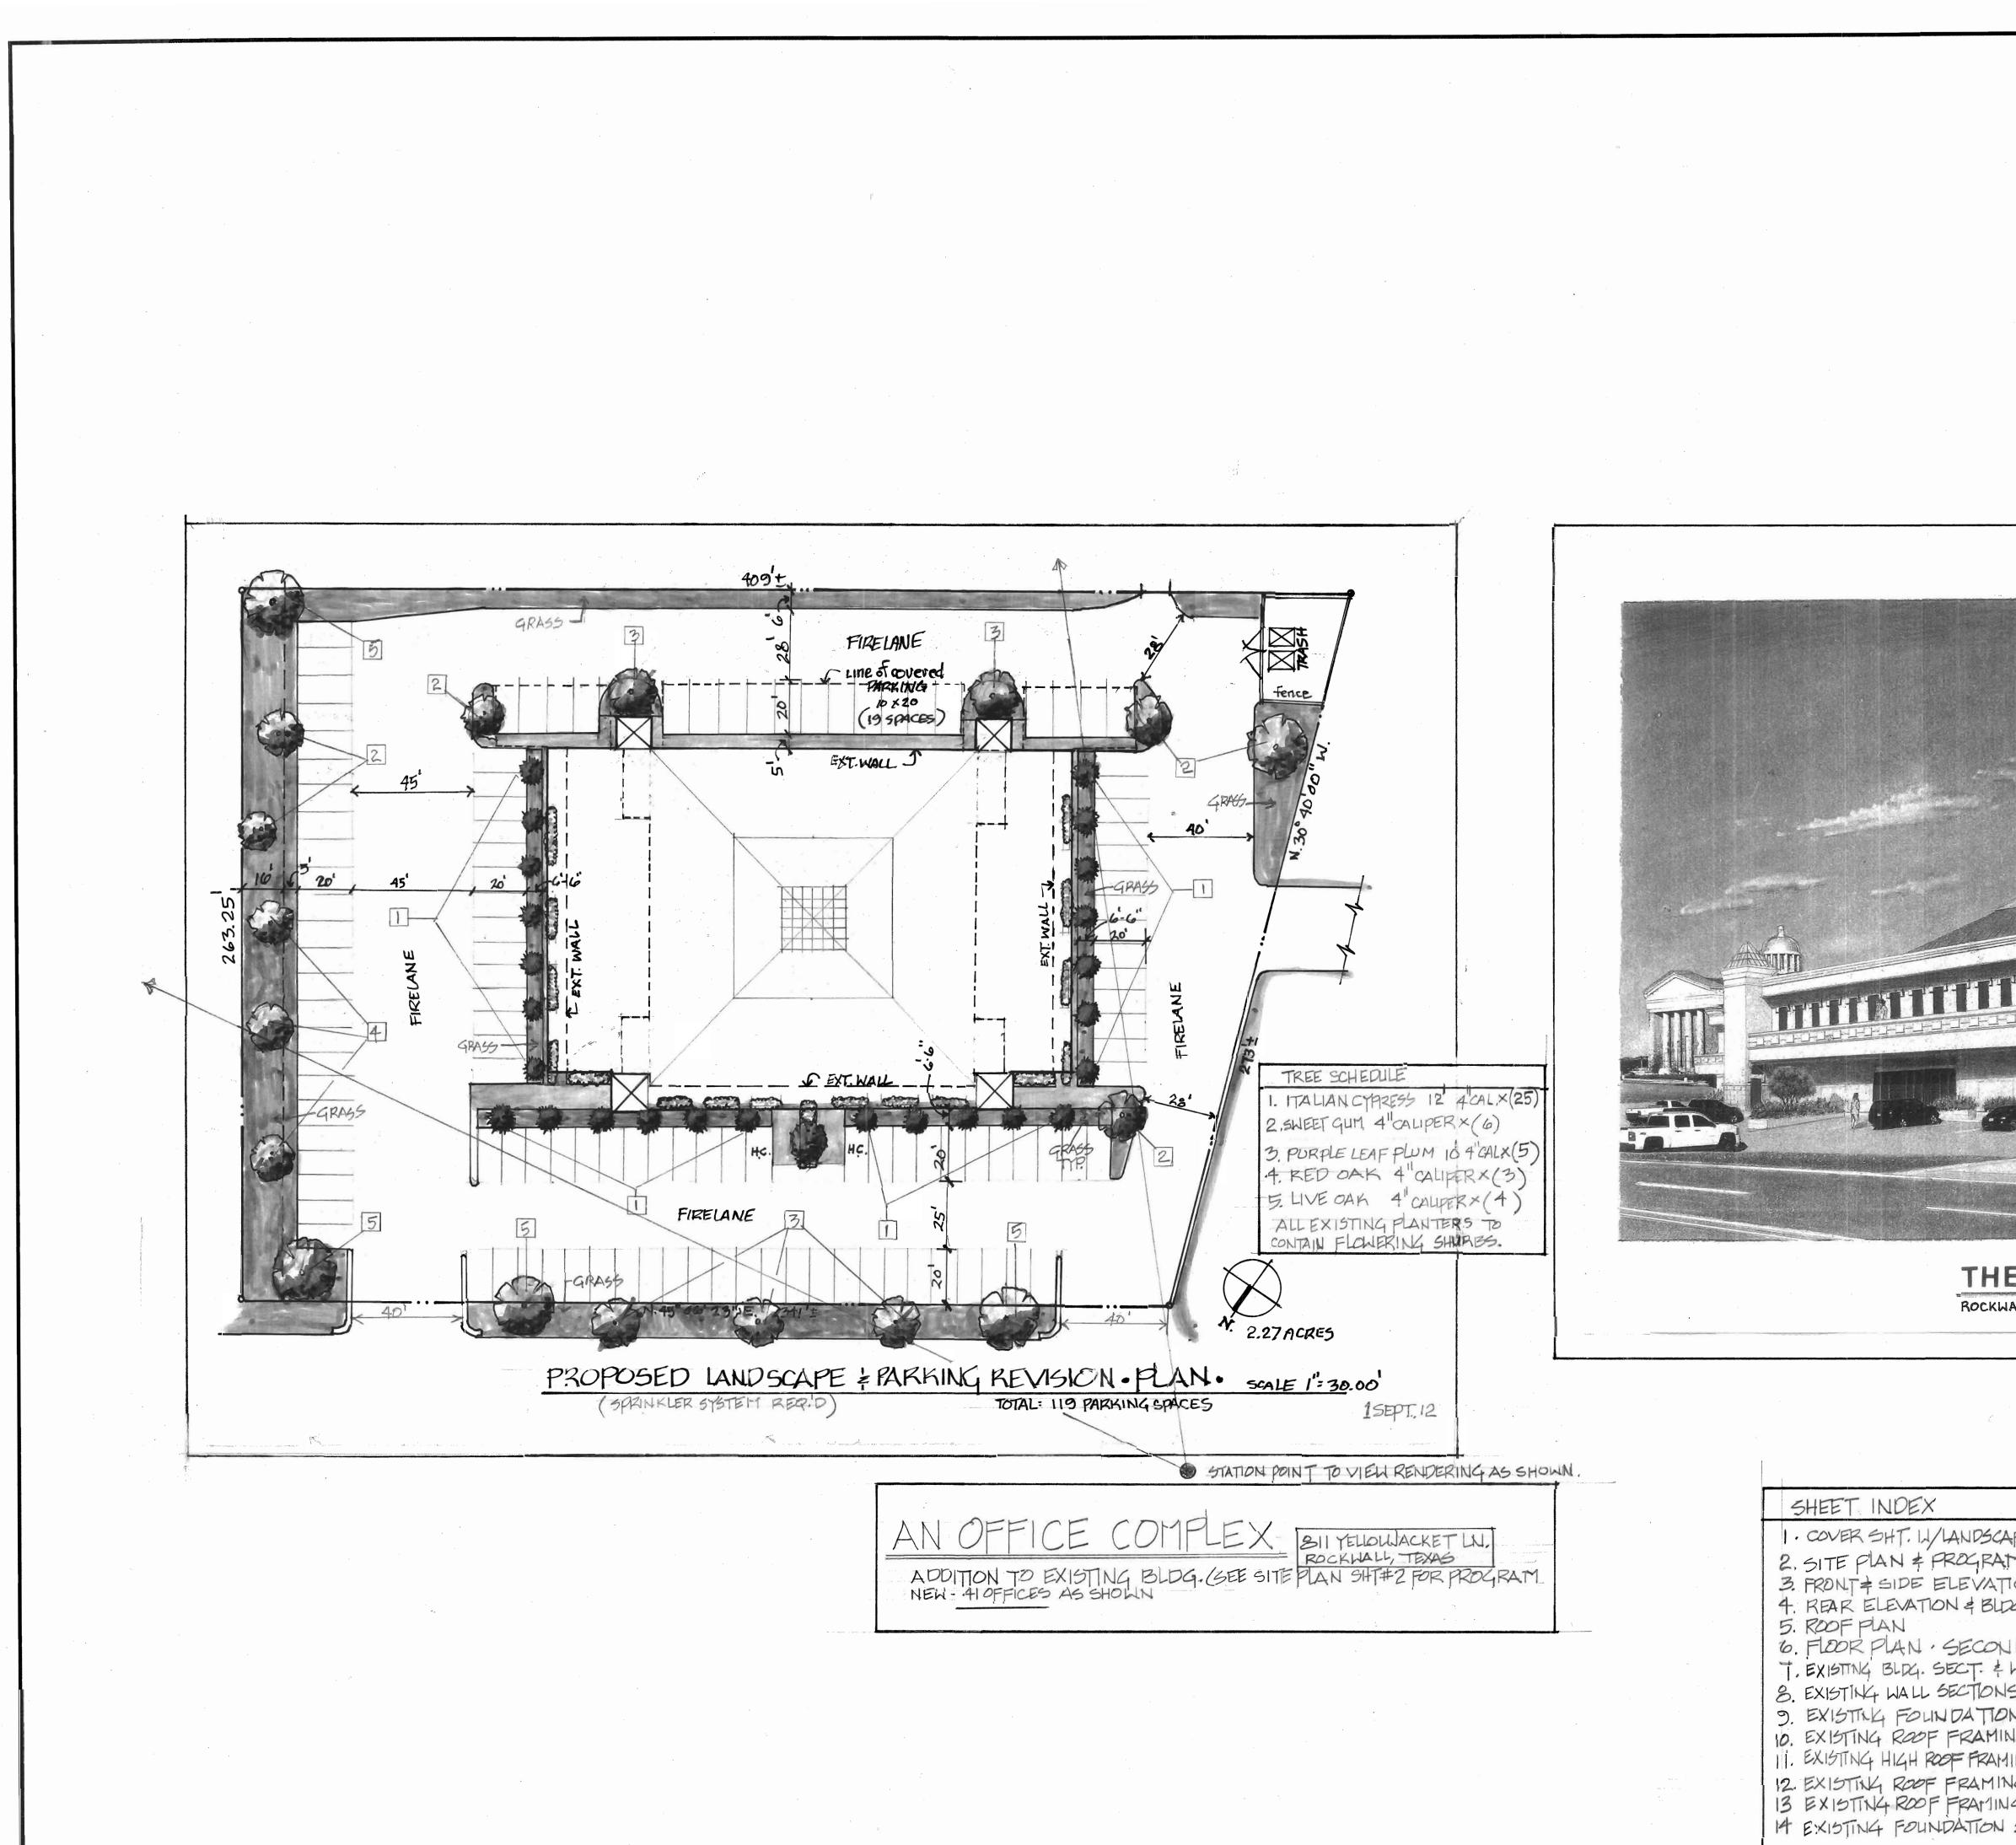

| PLA | N | W/NEL  | LADD | ITION                                                                                                            |
|-----|---|--------|------|------------------------------------------------------------------------------------------------------------------|
|     |   | 241 22 |      |                                                                                                                  |
|     |   |        |      | and the second |

| .A | N | W/NEW ADDITION                                                                                         |                   |
|----|---|--------------------------------------------------------------------------------------------------------|-------------------|
|    |   |                                                                                                        | SCALE: 1" = 30'-0 |
| 4  |   | NOTE: EXISTING BLOG, FOOT PRINT OFTHIS PROJECT<br>IS LINALTERED WITH EXCEPTION OF ADDITION             |                   |
|    |   | (4)ELEVATOR/STAIR TOWERS (13 × 13 EA.) -<br>SITE: 58,620 SF. = 1.35 ACRE<br>EXISTING BLDG = 22,325 SF. |                   |
|    |   | NEW ADDITION = 21,400 SF.<br>TOTAL BLOG REVISED = 437255.F.<br>NEW UPSTAIRS LEASABLE OFFICE SPACE      |                   |
|    |   | NEW COMMON TRANSIT SPACE - 7200 SF<br>TOTALFLOORSPACE UPSTAIRS - 21400 =: F.                           |                   |
|    |   | EXISTING PARKING SPACES 89<br>NEW PARKING SPACES 35<br>TOTAL PARKING AS SIDWN 119 SPACES               | · · · · ·         |