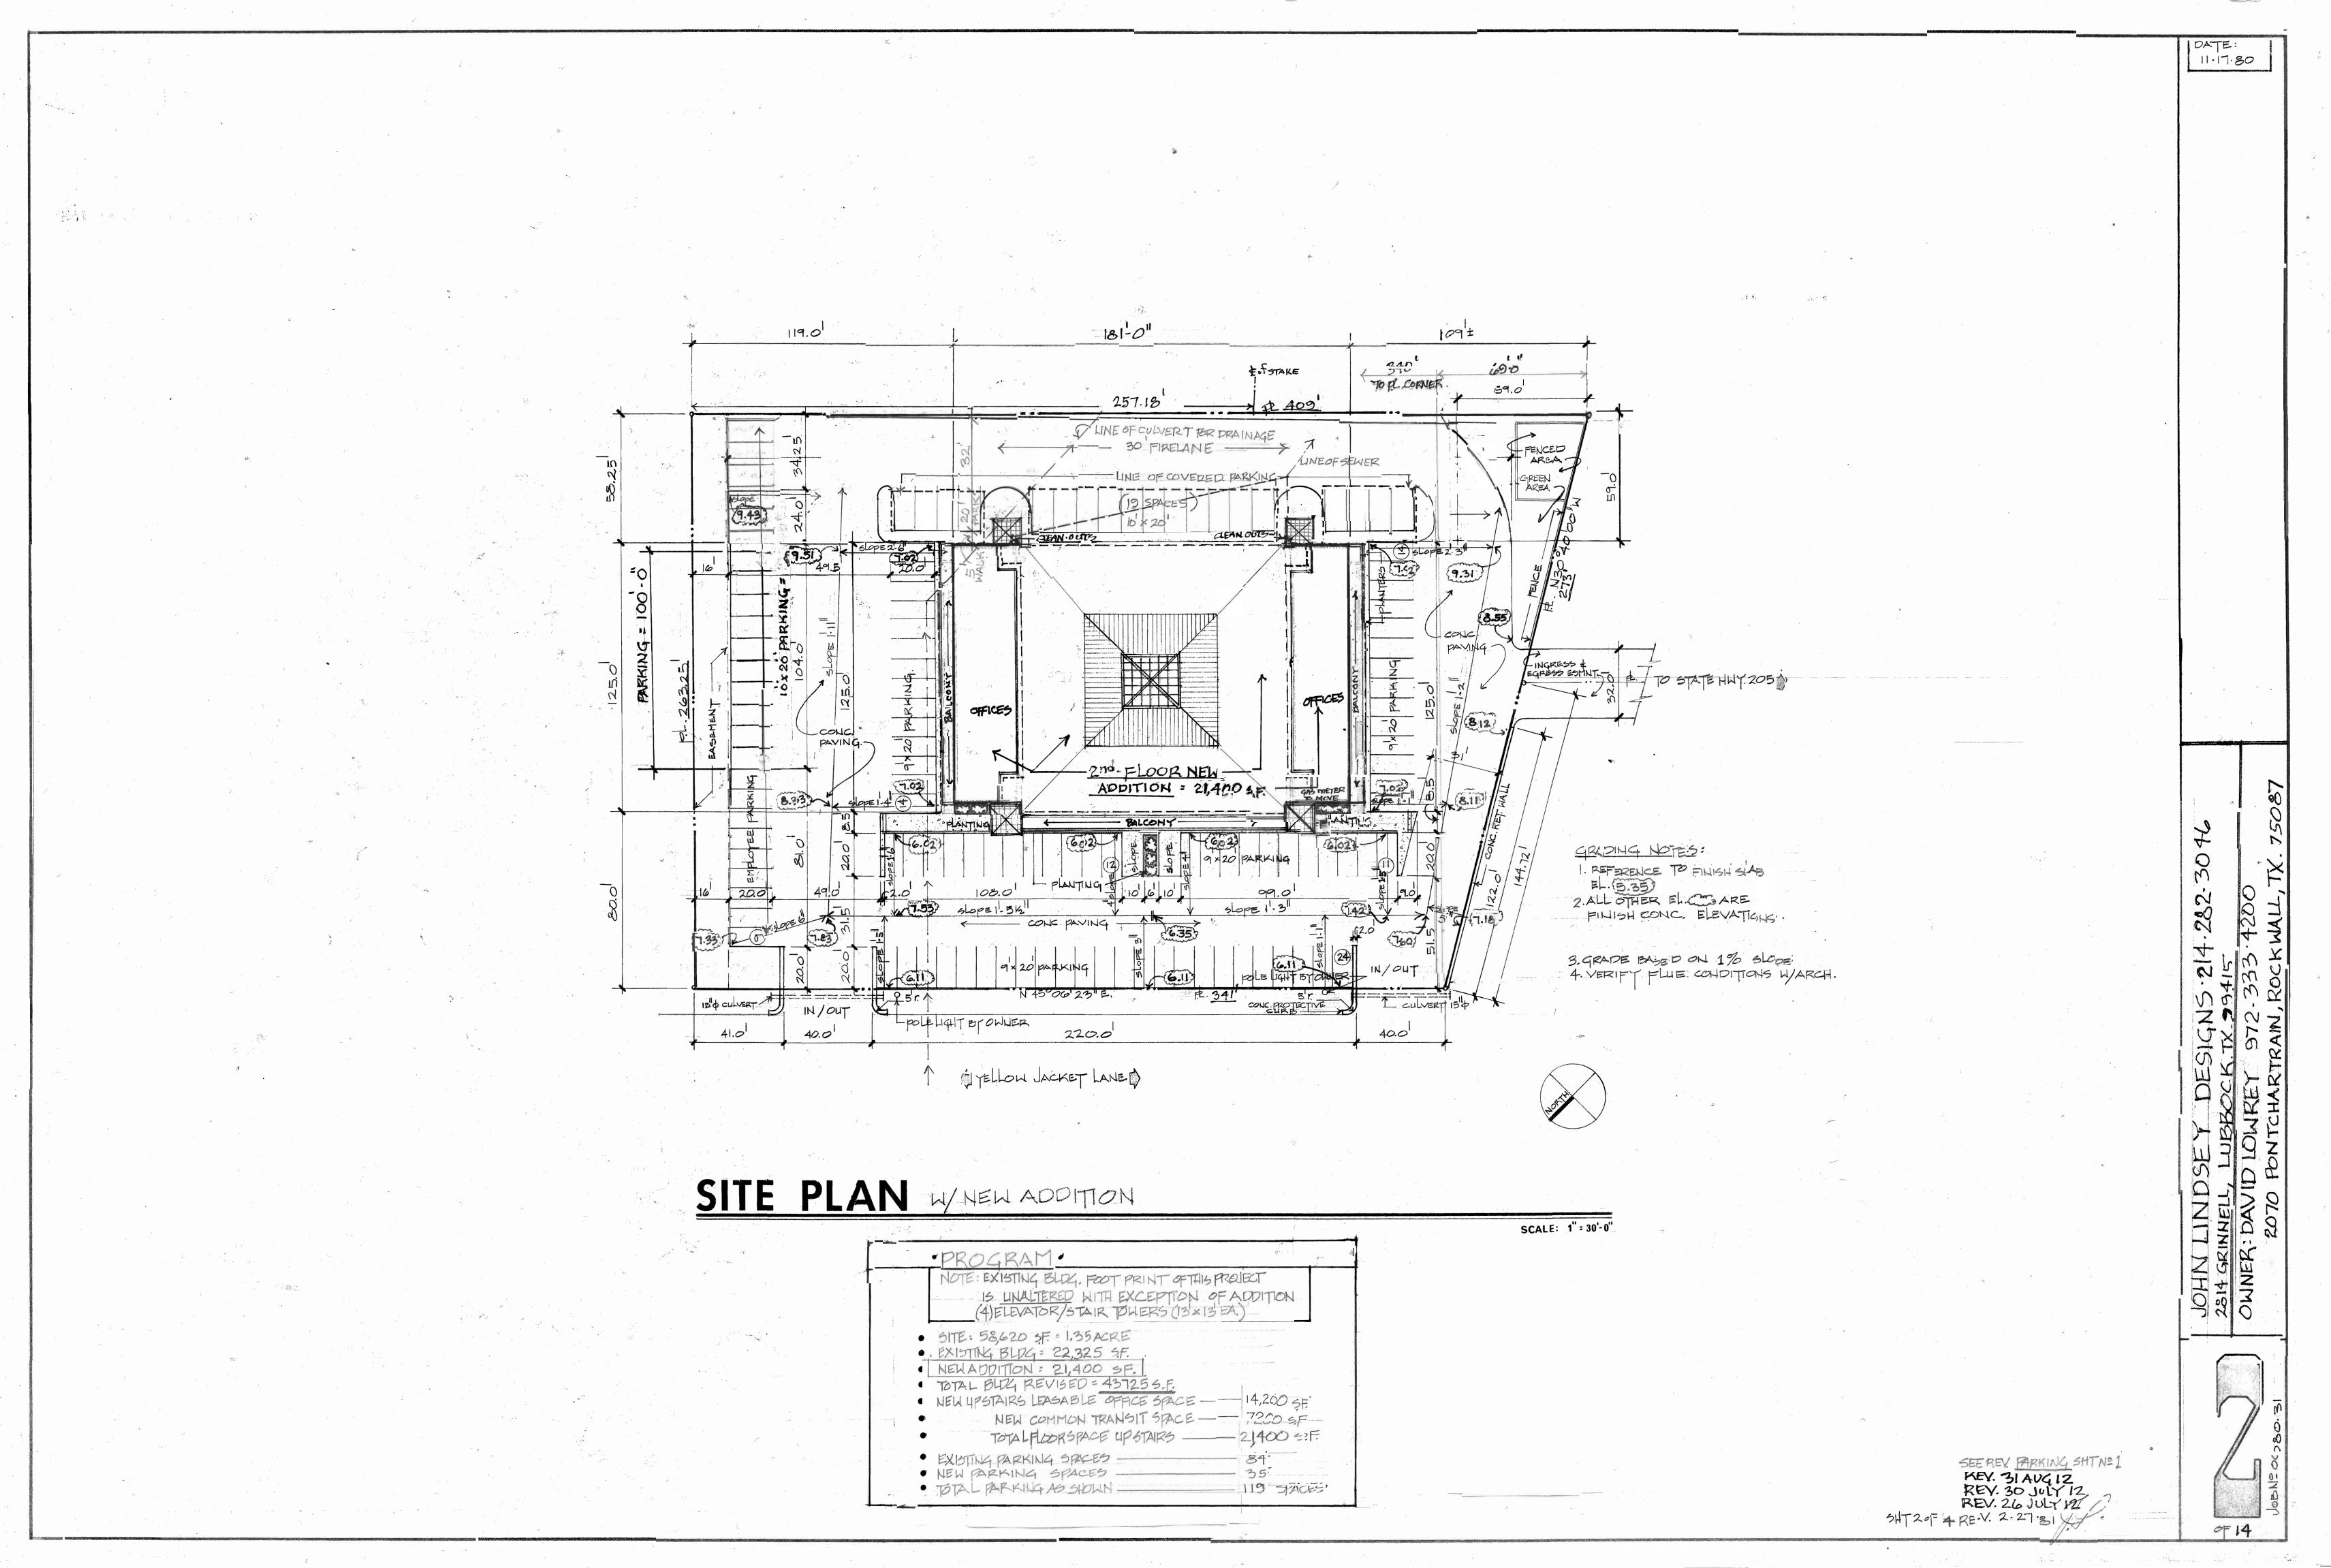

| PLA | N | W/NEL  | LADD | ITION                                                                                                            |
|-----|---|--------|------|------------------------------------------------------------------------------------------------------------------|
|     |   | 241 22 |      |                                                                                                                  |
|     |   |        |      | and the second |

| .A | N | W/NEW ADDITION                                                                                         |                   |
|----|---|--------------------------------------------------------------------------------------------------------|-------------------|
|    |   |                                                                                                        | SCALE: 1" = 30'-0 |
| 4  |   | NOTE: EXISTING BLOG, FOOT PRINT OFTHIS PROJECT<br>IS LINALTERED WITH EXCEPTION OF ADDITION             |                   |
|    |   | (4)ELEVATOR/STAIR TOWERS (13 × 13 EA.) -<br>SITE: 58,620 SF. = 1.35 ACRE<br>EXISTING BLDG = 22,325 SF. |                   |
|    |   | NEW ADDITION = 21,400 SF.<br>TOTAL BLOG REVISED = 437255.F.<br>NEW UPSTAIRS LEASABLE OFFICE SPACE      |                   |
|    |   | NEW COMMON TRANSIT SPACE - 7200 SF<br>TOTALFLOORSPACE UPSTAIRS - 21400 =: F.                           |                   |
|    |   | EXISTING PARKING SPACES 89<br>NEW PARKING SPACES 35<br>TOTAL PARKING AS SIDWN 119 SPACES               | · · · · ·         |