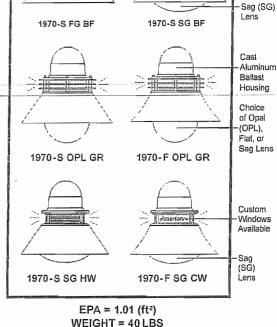

ies is a decorative downlight fixture featuring a choice of straight or flared shades; flat glass, sag glass or an opal acrylic lens.

#### ELECTRICAL

The fixture shall be U.L. or E.T.L. listed in U.S. and Canada. H.I.D. ballasts shall be high power factor with -lamp-starting-down-to---30-degrees-C.--Medium-base porcelain or T6 bi-pin sockets are 4KV rated. Compact fluorescent (PL) ballasts shall be instant start electronic with a starting temperature down to 0 degrees F. They shall have a 4-pin socket to accept quad or triple tube lamps. Ballasts shall be DOE EISA compliant.

#### BALLAST HOUSING

The 1970 ballast housing will be heavy wall cast aluminum and shall be an integral section of the shade. It shall be provided with a ballast tray having tool-less access for easy maintenance.



Rated IP66

#### OPTICAL SHADE ASSEMBLY

The 1970 optical shade assembly shall consist of heavy

gauge spun aluminum shade (straight or flared); integral cast aluminum door frame and ring is used to secure flat, sag tempered glass lens and 12" diameter opal acrylic lens.

#### **OPTICAL OPTIONS**

Distribution shall be delivered by NIGHTSKY® STAR-SHIELD® IP66 sealed optic horizontal reflector systems, which eliminate up light. The flat lens versions provides IES Full Cut-off. The reflector cavity shall be made of specular anodized aluminum. Roof Optics Type 2 (RO2SH-L), Type 3 (RO3SH-L) or Type 5 (RO5SH-L) are available with medium base, mogul base and T6 lamps. An optional opal acrylic lens shall provide an IES Type 5 distribution.

#### PHOTOCELLS

Photocells shall be either the thermo