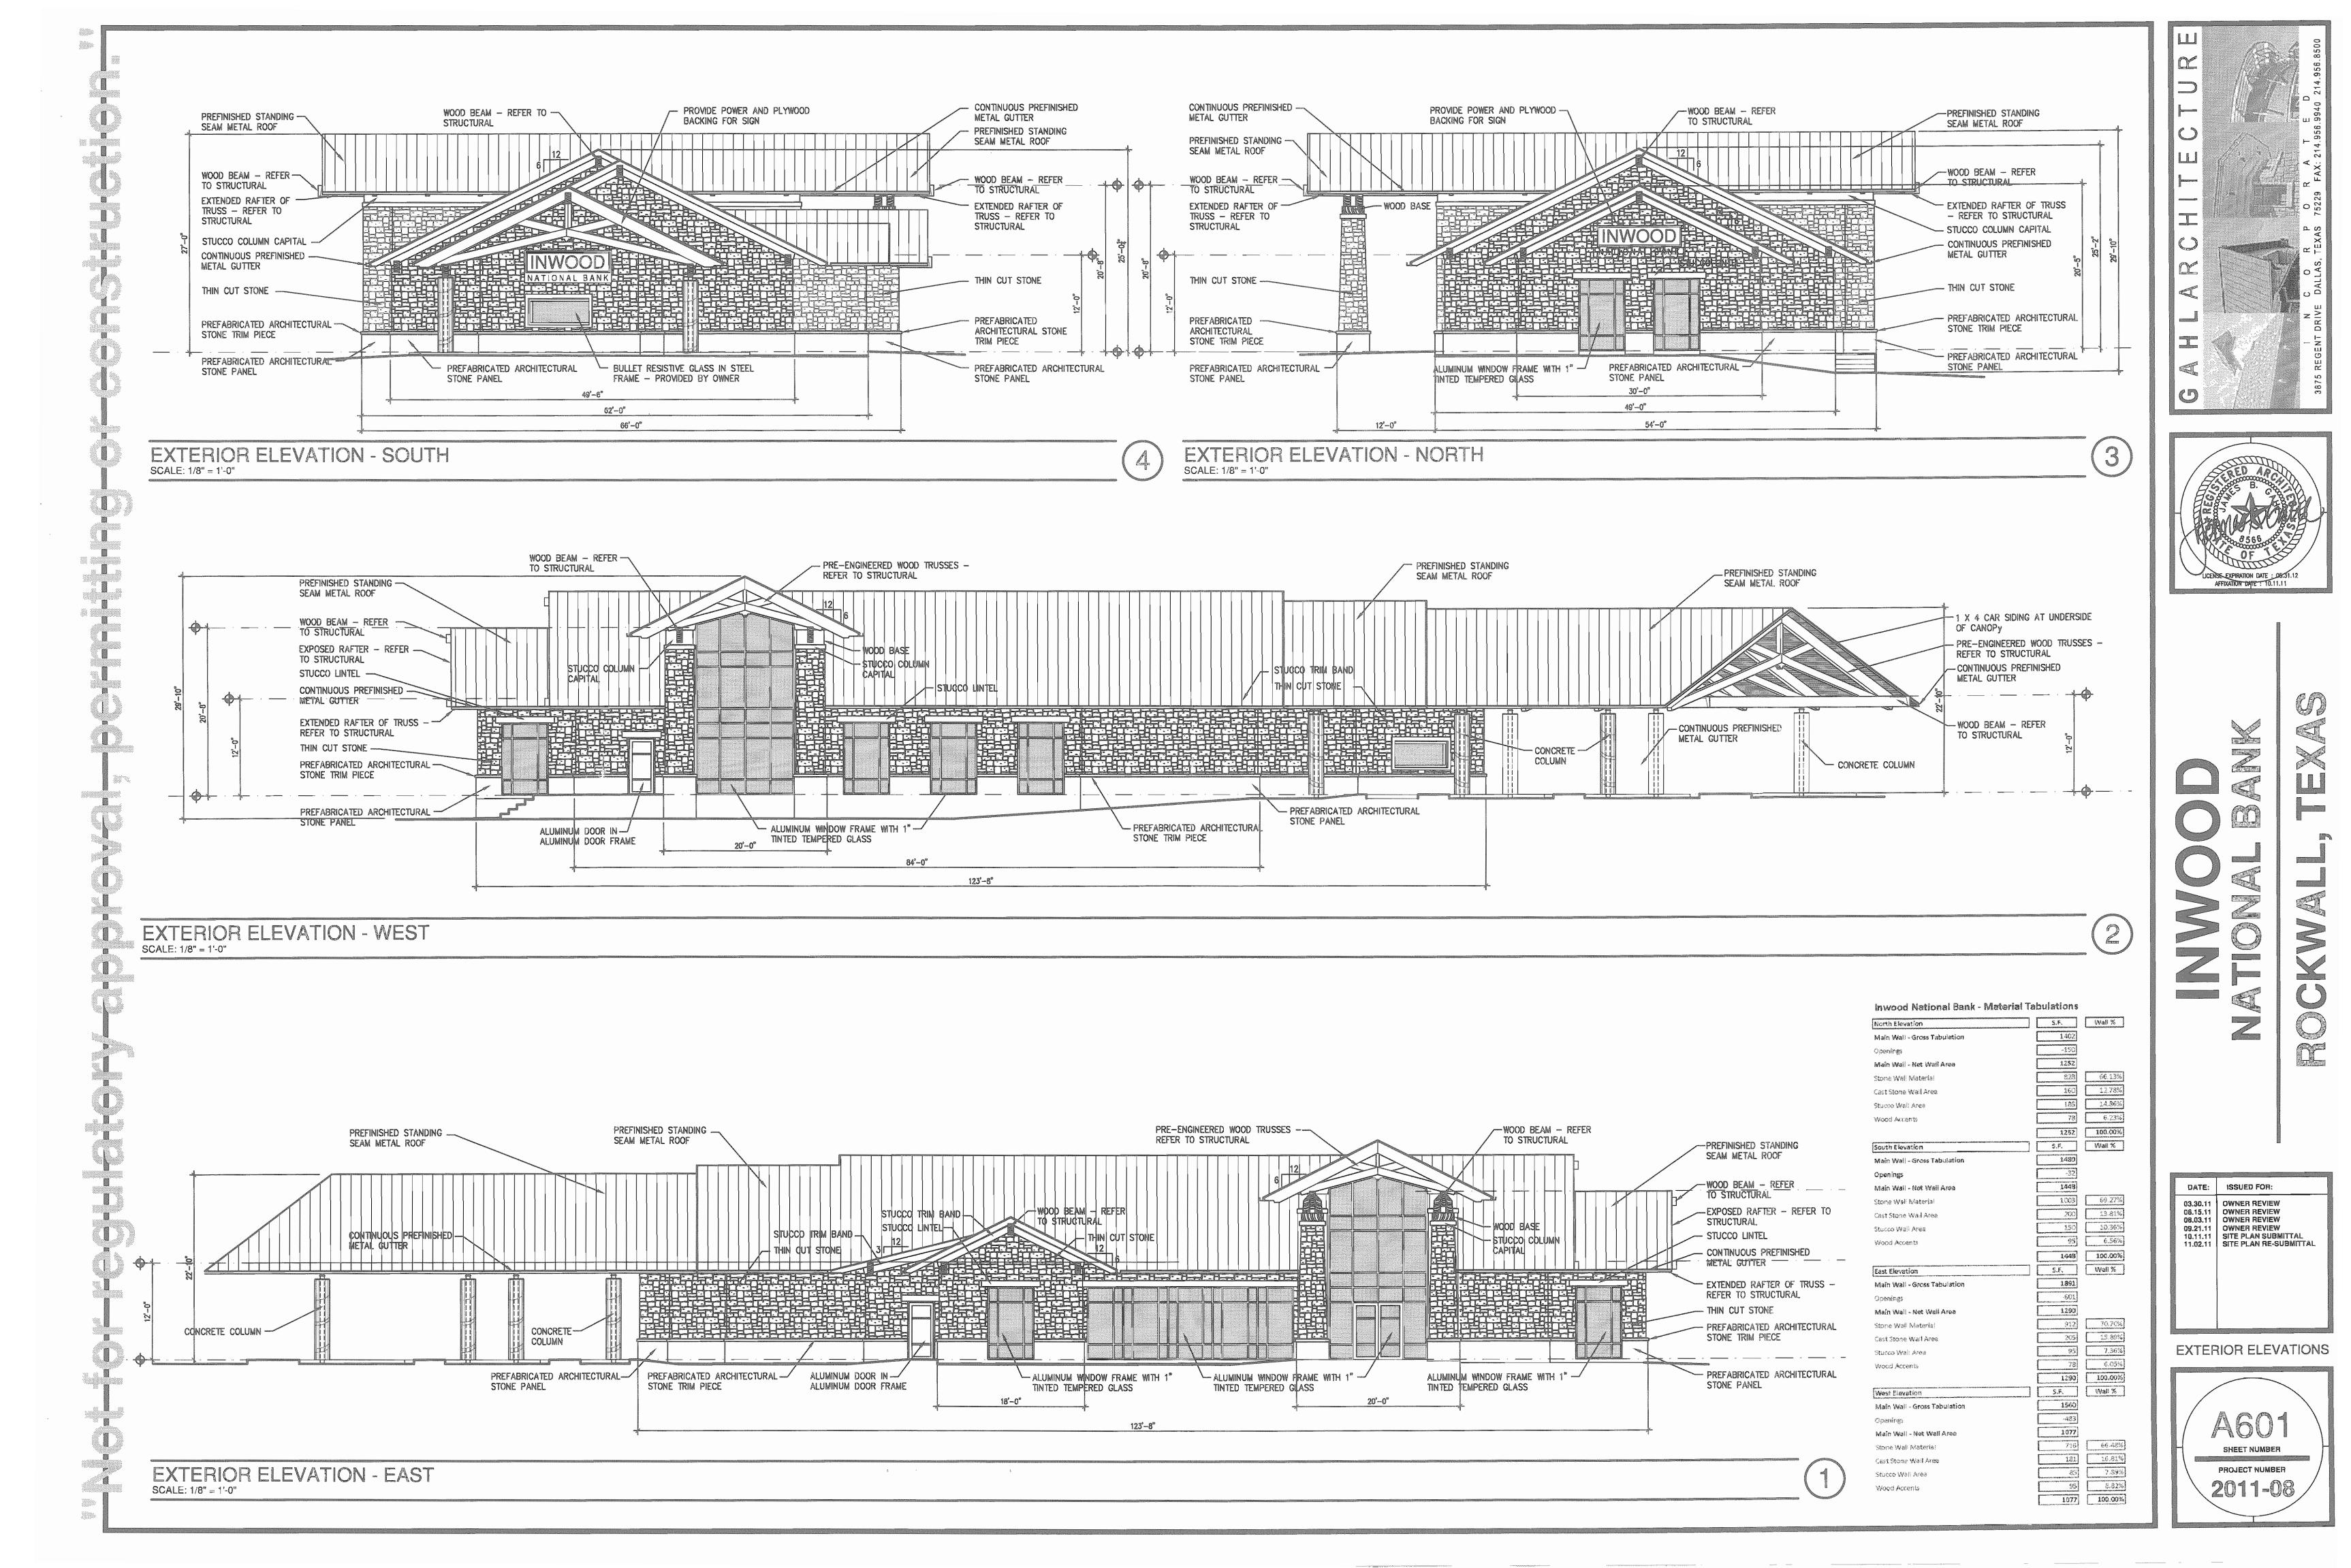

|   |
| HEIGHT OF BUILDING:                                                 | 27' (ON EAST ELEVATION)<br>29.8' (ON WEST ELEVATION)                                                                                                     |   |
| PARKING:                                                            |                                                                                                                                                          |   |
| REQUIRED: 5,555<br>PROVIDED: STAND                                  | / 300 S.F. = 19 SPACES<br>ARD: 23 SPACES                                                                                                                 |   |





Artists Conceptual Rendering (Final color selections shall be based upon rock quarry availability and material manufacturer selections)

**Inwood National Bank Rockwall Branch** 

599 Highway I-30, Rockwall, Texas 75087

Primary Field Stone Wood Beams Cast Stone Base Accent Stone (Owner reserves the right to adjust color selections based upon availability, costs and manufacturer selection)





# PLANTS LEGEND

|