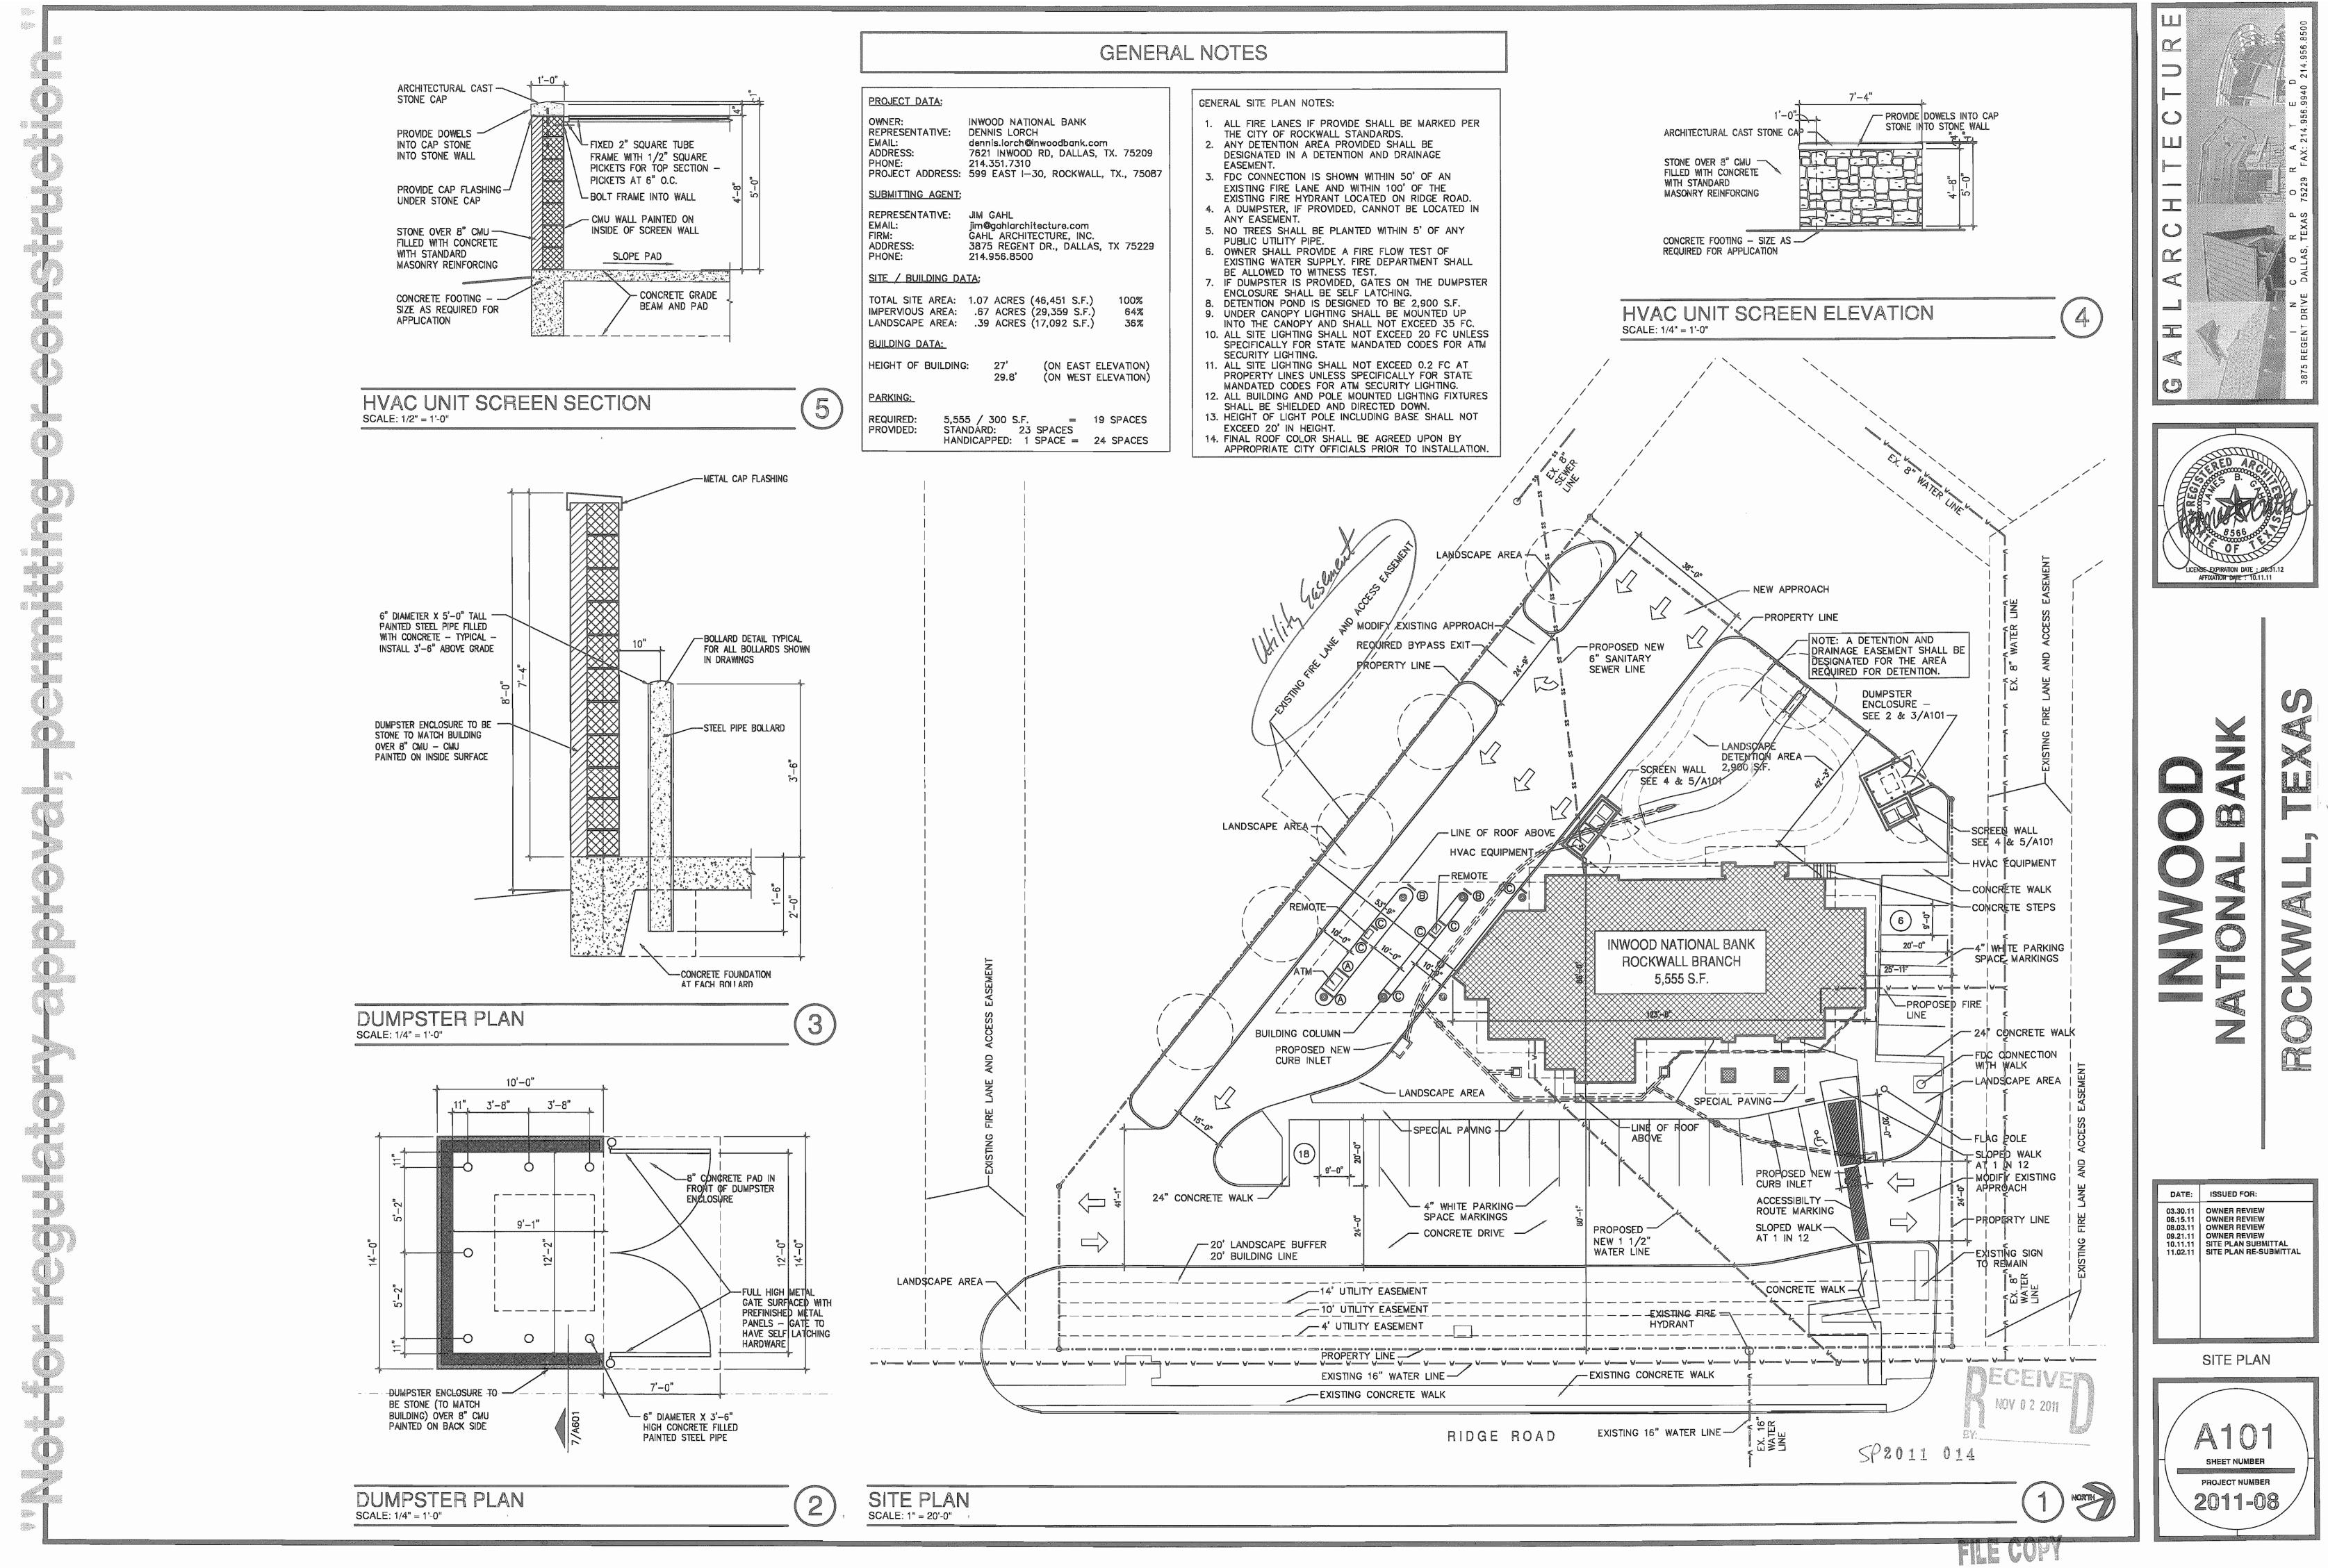

| PROJECT DATA:                                                       |                                                                                                                                                          | ( |
|---------------------------------------------------------------------|----------------------------------------------------------------------------------------------------------------------------------------------------------|---|
| EMAIL: d<br>ADDRESS: 7<br>PHONE: 2                                  | WOOD NATIONAL BANK<br>ENNIS LORCH<br>ennis.lorch@inwoodbank.com<br>621 INWOOD RD, DALLAS, TX. 75209<br>14.351.7310<br>99 EAST I—30, ROCKWALL, TX., 75087 |   |
| SUBMITTING AGENT:                                                   |                                                                                                                                                          |   |
| REPRESENTATIVE: J<br>EMAIL: ji<br>FIRM: G<br>ADDRESS: 3<br>PHONE: 2 | IM GAHL<br>m©gahlarchitecture.com<br>GAHL ARCHITECTURE, INC.<br>1875 REGENT DR., DALLAS, TX 75229<br>14.956.8500                                         |   |
| SITE / BUILDING DATA                                                | A;                                                                                                                                                       |   |
| TOTAL SITE AREA: 1<br>IMPERVIOUS AREA:<br>LANDSCAPE AREA:           | .07 ACRES (46,451 S.F.) 100%<br>.67 ACRES (29,359 S.F.) 64%<br>.39 ACRES (17,092 S.F.) 36%                                                               |   |
| BUILDING DATA:                                                      |                                                                                                                                                          |   |
| HEIGHT OF BUILDING:                                                 | 27' (ON EAST ELEVATION)<br>29.8' (ON WEST ELEVATION)                                                                                                     |   |
| PARKING:                                                            |                                                                                                                                                          |   |
| REQUIRED: 5,555<br>PROVIDED: STAND                                  | / 300 S.F. = 19 SPACES<br>ARD: 23 SPACES                                                                                                                 |   |