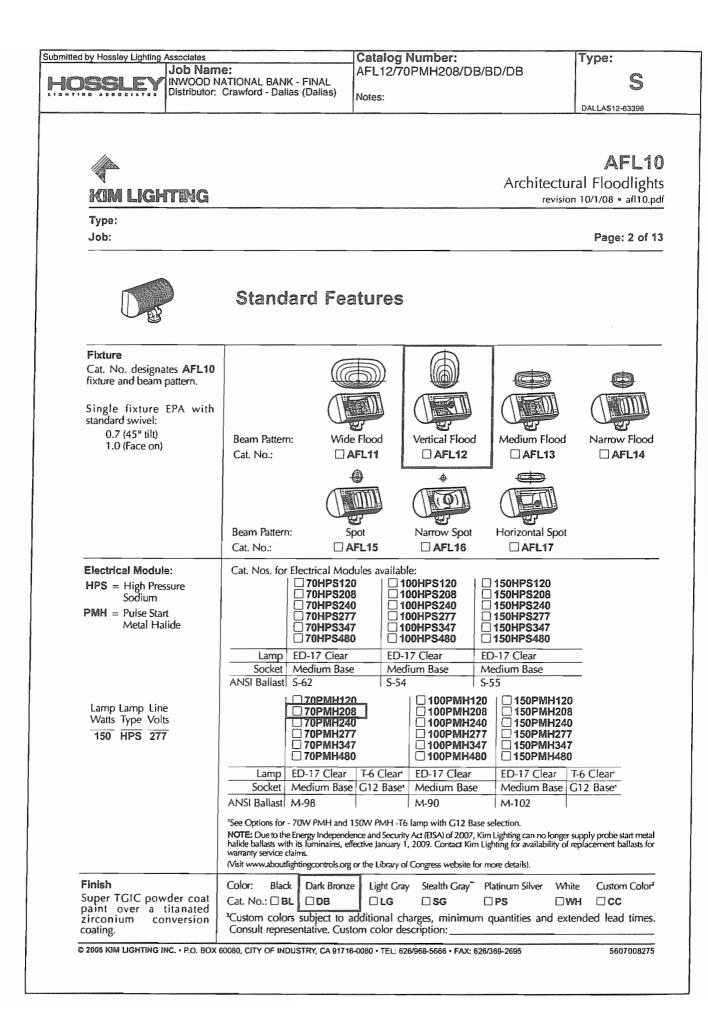

| PROJECT DATA:                                                       |                                                                                                                                                          | ( |
|---------------------------------------------------------------------|----------------------------------------------------------------------------------------------------------------------------------------------------------|---|
| EMAIL: d<br>ADDRESS: 7<br>PHONE: 2                                  | WOOD NATIONAL BANK<br>ENNIS LORCH<br>ennis.lorch@inwoodbank.com<br>621 INWOOD RD, DALLAS, TX. 75209<br>14.351.7310<br>99 EAST I—30, ROCKWALL, TX., 75087 |   |
| SUBMITTING AGENT:                                                   |                                                                                                                                                          |   |
| REPRESENTATIVE: J<br>EMAIL: ji<br>FIRM: G<br>ADDRESS: 3<br>PHONE: 2 | IM GAHL<br>m©gahlarchitecture.com<br>GAHL ARCHITECTURE, INC.<br>1875 REGENT DR., DALLAS, TX 75229<br>14.956.8500                                         |   |
| SITE / BUILDING DATA                                                | A;                                                                                                                                                       |   |
| TOTAL SITE AREA: 1<br>IMPERVIOUS AREA:<br>LANDSCAPE AREA:           | .07 ACRES (46,451 S.F.) 100%<br>.67 ACRES (29,359 S.F.) 64%<br>.39 ACRES (17,092 S.F.) 36%                                                               |   |
| BUILDING DATA:                                                      |                                                                                                                                                          |   |
| HEIGHT OF BUILDING:                                                 | 27' (ON EAST ELEVATION)<br>29.8' (ON WEST ELEVATION)                                                                                                     |   |
| PARKING:                                                            |                                                                                                                                                          |   |
| REQUIRED: 5,555<br>PROVIDED: STAND                                  | / 300 S.F. = 19 SPACES<br>ARD: 23 SPACES                                                                                                                 |   |