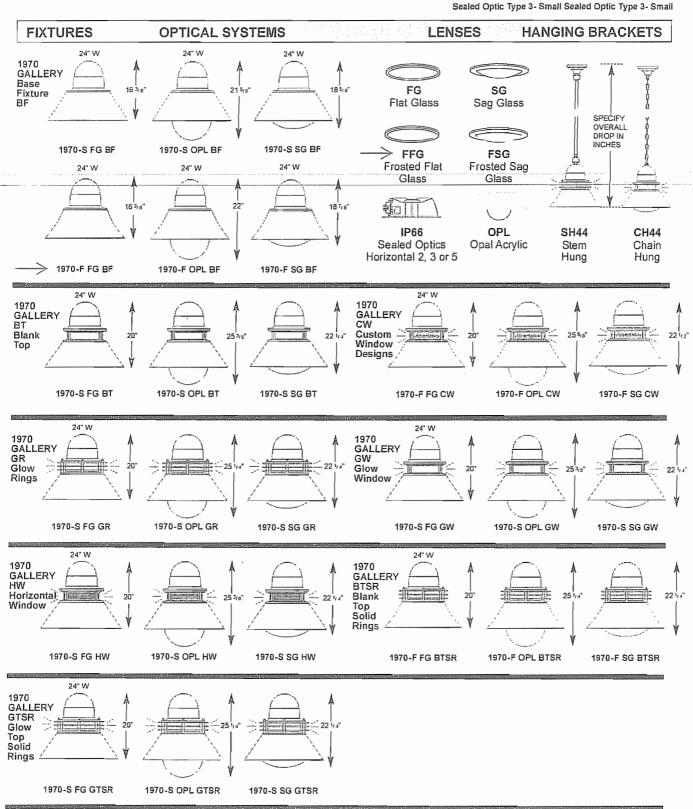

| PROJECT DATA:                                                       |                                                                                                                                                          | ( |
|---------------------------------------------------------------------|----------------------------------------------------------------------------------------------------------------------------------------------------------|---|
| EMAIL: d<br>ADDRESS: 7<br>PHONE: 2                                  | WOOD NATIONAL BANK<br>ENNIS LORCH<br>ennis.lorch@inwoodbank.com<br>621 INWOOD RD, DALLAS, TX. 75209<br>14.351.7310<br>99 EAST I—30, ROCKWALL, TX., 75087 |   |
| SUBMITTING AGENT:                                                   |                                                                                                                                                          |   |
| REPRESENTATIVE: J<br>EMAIL: ji<br>FIRM: G<br>ADDRESS: 3<br>PHONE: 2 | IM GAHL<br>m©gahlarchitecture.com<br>GAHL ARCHITECTURE, INC.<br>1875 REGENT DR., DALLAS, TX 75229<br>14.956.8500                                         |   |
| SITE / BUILDING DATA                                                | A;                                                                                                                                                       |   |
| TOTAL SITE AREA: 1<br>IMPERVIOUS AREA:<br>LANDSCAPE AREA:           | .07 ACRES (46,451 S.F.) 100%<br>.67 ACRES (29,359 S.F.) 64%<br>.39 ACRES (17,092 S.F.) 36%                                                               |   |
| BUILDING DATA:                                                      |                                                                                                                                                          |   |
| HEIGHT OF BUILDING:                                                 | 27' (ON EAST ELEVATION)<br>29.8' (ON WEST ELEVATION)                                                                                                     |   |
| PARKING:                                                            |                                                                                                                                                          |   |
| REQUIRED: 5,555<br>PROVIDED: STAND                                  | / 300 S.F. = 19 SPACES<br>ARD: 23 SPACES                                                                                                                 |   |