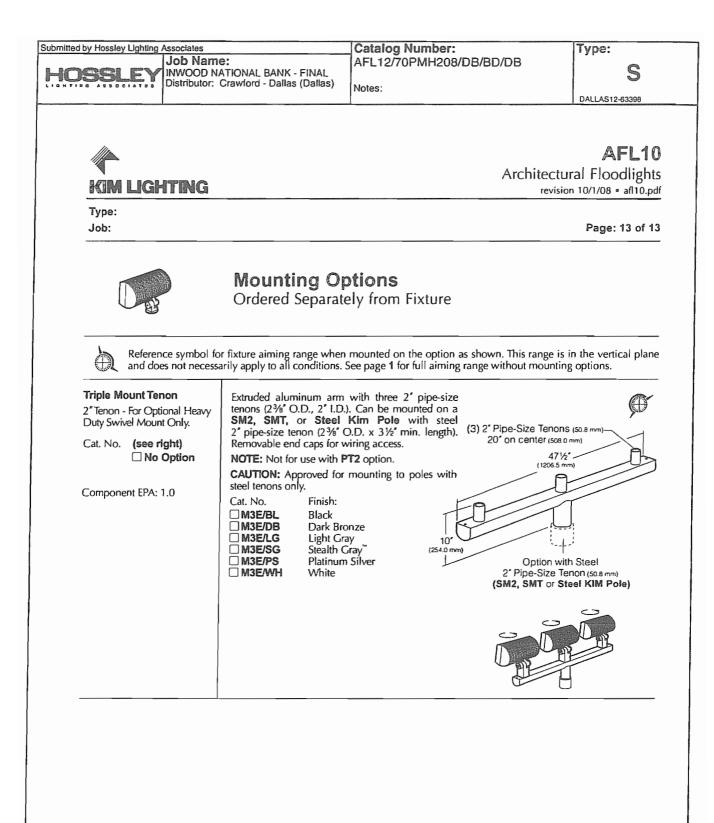

| PROJECT DATA:                                                       |                                                                                                                                                          | ( |
|---------------------------------------------------------------------|----------------------------------------------------------------------------------------------------------------------------------------------------------|---|
| EMAIL: d<br>ADDRESS: 7<br>PHONE: 2                                  | WOOD NATIONAL BANK<br>ENNIS LORCH<br>ennis.lorch@inwoodbank.com<br>621 INWOOD RD, DALLAS, TX. 75209<br>14.351.7310<br>99 EAST I—30, ROCKWALL, TX., 75087 |   |
| SUBMITTING AGENT:                                                   |                                                                                                                                                          |   |
| REPRESENTATIVE: J<br>EMAIL: ji<br>FIRM: G<br>ADDRESS: 3<br>PHONE: 2 | IM GAHL<br>m©gahlarchitecture.com<br>GAHL ARCHITECTURE, INC.<br>1875 REGENT DR., DALLAS, TX 75229<br>14.956.8500                                         |   |
| SITE / BUILDING DATA                                                | A;                                                                                                                                                       |   |
| TOTAL SITE AREA: 1<br>IMPERVIOUS AREA:<br>LANDSCAPE AREA:           | .07 ACRES (46,451 S.F.) 100%<br>.67 ACRES (29,359 S.F.) 64%<br>.39 ACRES (17,092 S.F.) 36%                                                               |   |
| BUILDING DATA:                                                      |                                                                                                                                                          |   |
| HEIGHT OF BUILDING:                                                 | 27' (ON EAST ELEVATION)<br>29.8' (ON WEST ELEVATION)                                                                                                     |   |
| PARKING:                                                            |                                                                                                                                                          |   |
| REQUIRED: 5,555<br>PROVIDED: STAND                                  | / 300 S.F. = 19 SPACES<br>ARD: 23 SPACES                                                                                                                 |   |