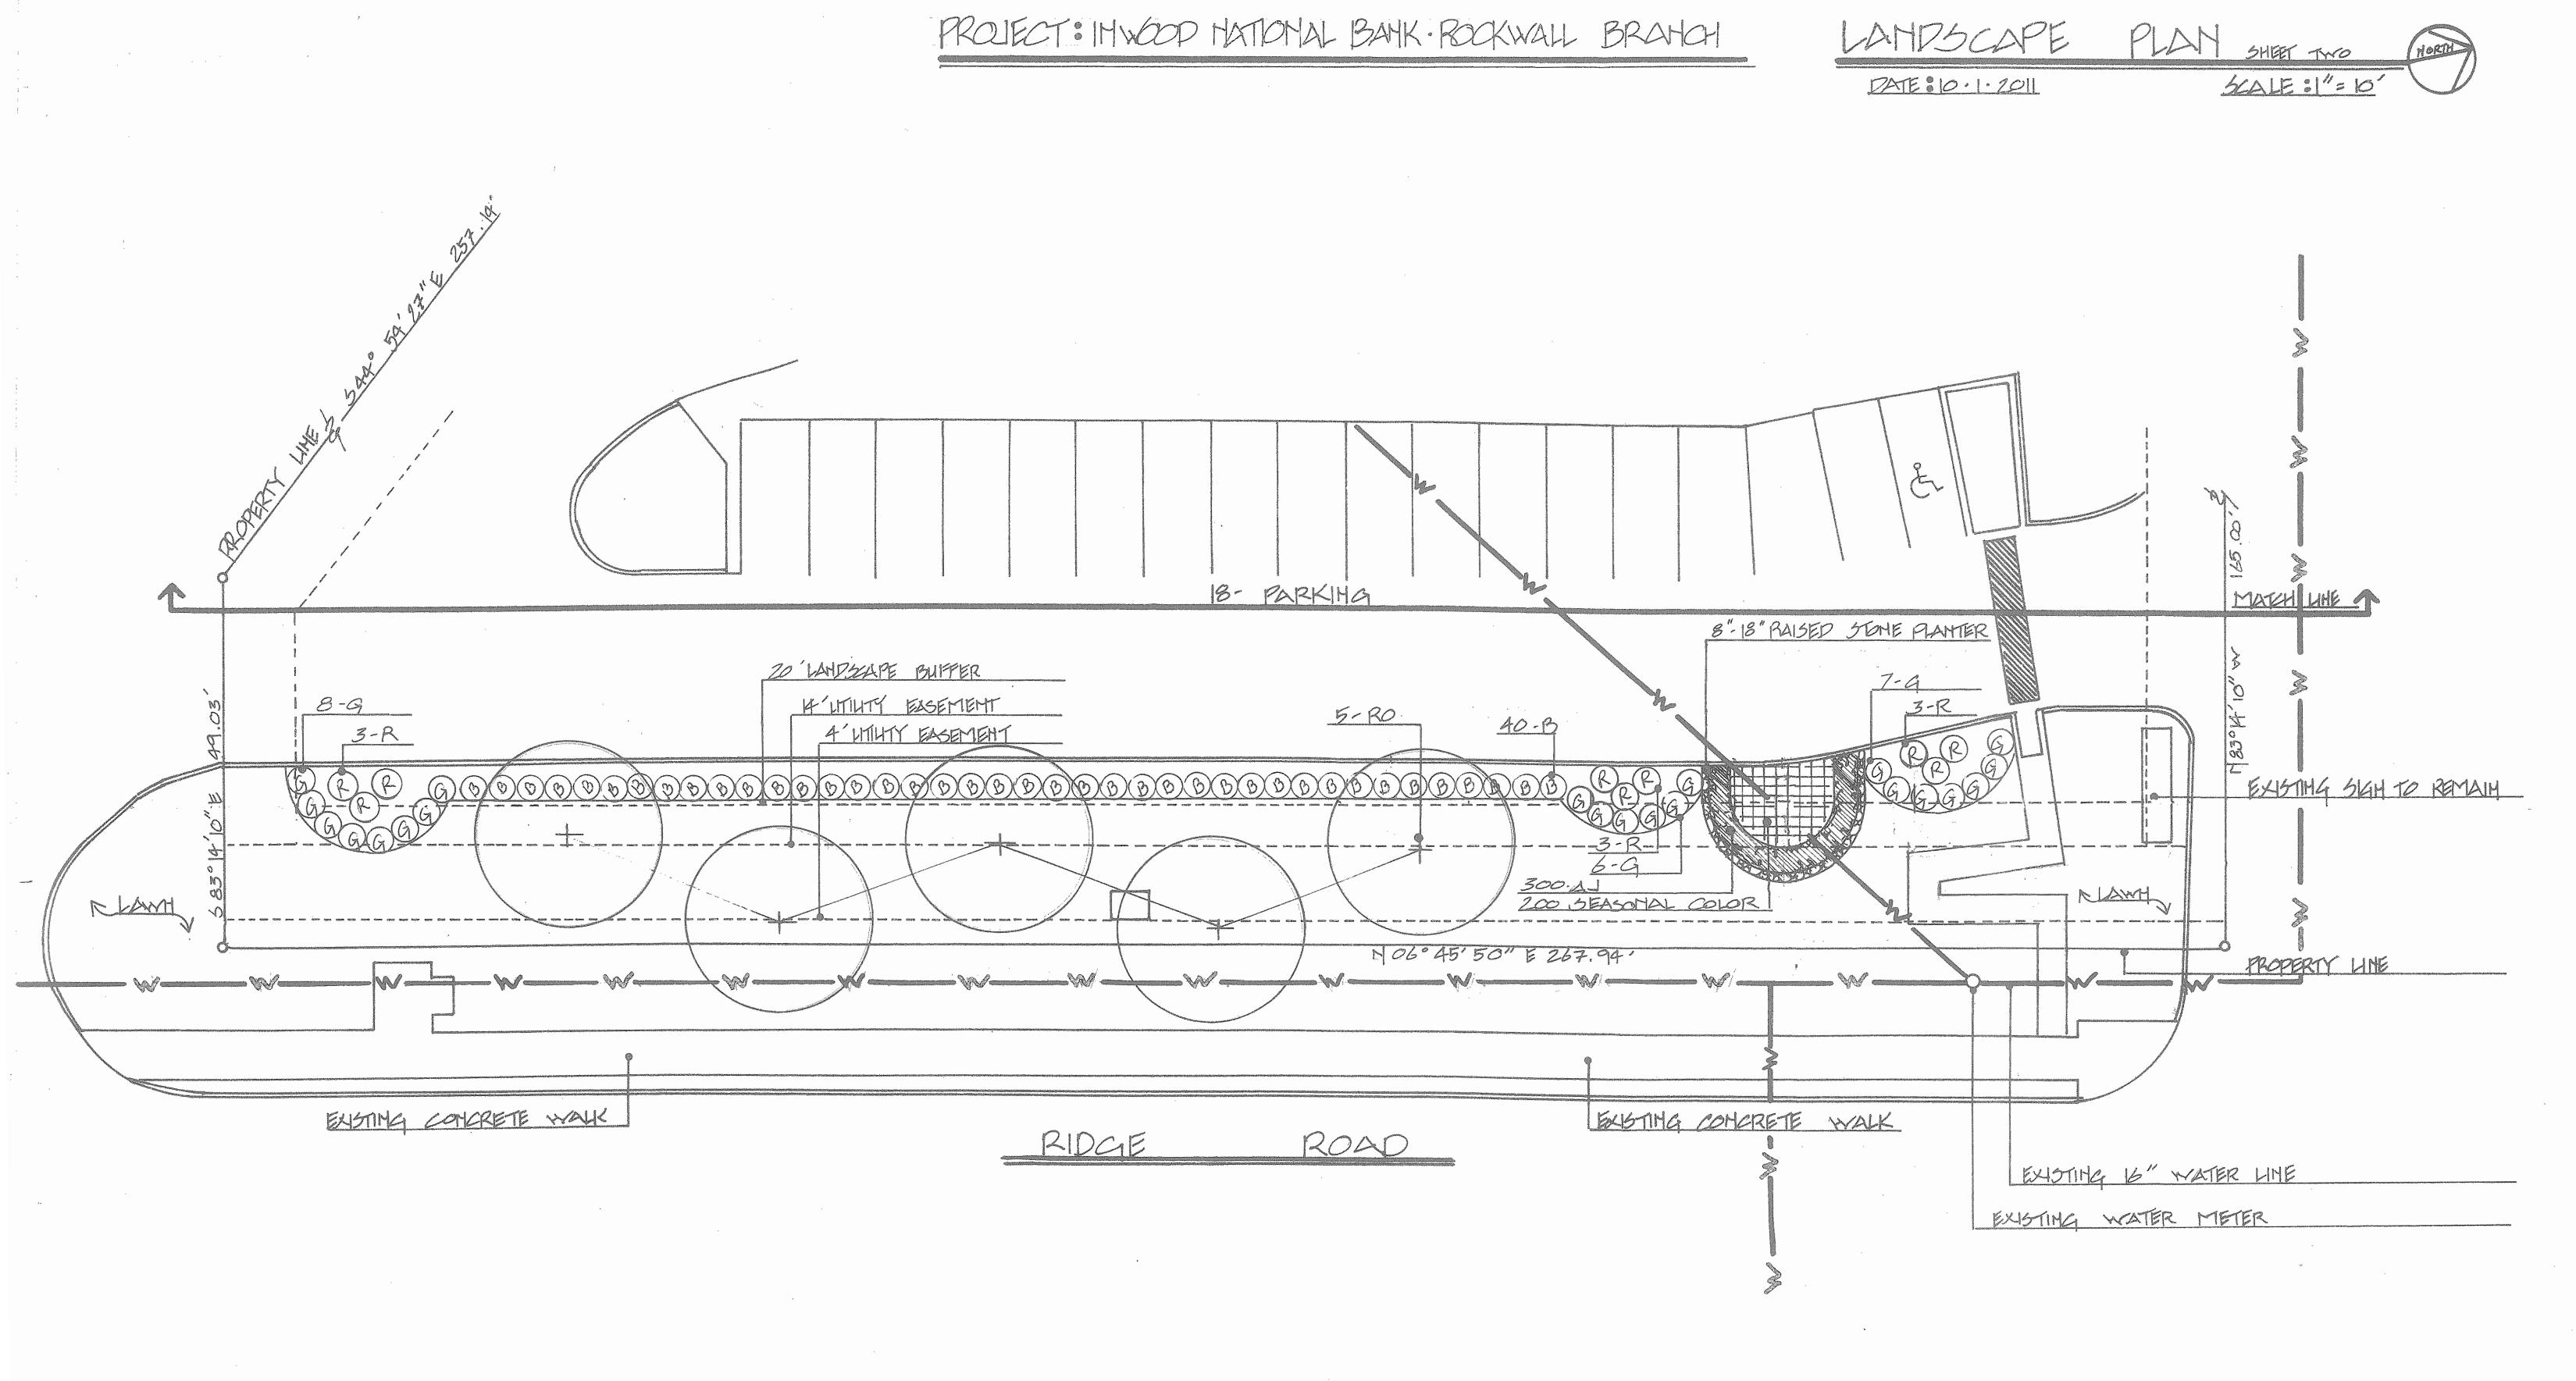

# PLANTS LEGEND

|                                                                                                                                                                                                                                                                                                                                                                                                                                                                                                                                                                                                                                                                                                                                                                                                                                                                                                                                                                                                                                                                                                                                                                                                                                                                                                                                                                                                                                                                                                                                                                                                                                                                                                                                                                                                                                                                                                                                                                                                                                                                                                                                |                            |        | Contraction of the second second second second                                                                                                                                                                                                                                                                                                                                                                                                                                                                                                                                                                                                                                                                                                                                                                                                                                                                                                                                                                                                                                                                                                                                                                                                                                                                                                                                                                                                                                                                                                                                                                                                                                                                                                                                                                                                                                                                                                                                                                                                                                                                                      |                                           |
|--------------------------------------------------------------------------------------------------------------------------------------------------------------------------------------------------------------------------------------------------------------------------------------------------------------------------------------------------------------------------------------------------------------------------------------------------------------------------------------------------------------------------------------------------------------------------------------------------------------------------------------------------------------------------------------------------------------------------------------------------------------------------------------------------------------------------------------------------------------------------------------------------------------------------------------------------------------------------------------------------------------------------------------------------------------------------------------------------------------------------------------------------------------------------------------------------------------------------------------------------------------------------------------------------------------------------------------------------------------------------------------------------------------------------------------------------------------------------------------------------------------------------------------------------------------------------------------------------------------------------------------------------------------------------------------------------------------------------------------------------------------------------------------------------------------------------------------------------------------------------------------------------------------------------------------------------------------------------------------------------------------------------------------------------------------------------------------------------------------------------------|----------------------------|--------|-------------------------------------------------------------------------------------------------------------------------------------------------------------------------------------------------------------------------------------------------------------------------------------------------------------------------------------------------------------------------------------------------------------------------------------------------------------------------------------------------------------------------------------------------------------------------------------------------------------------------------------------------------------------------------------------------------------------------------------------------------------------------------------------------------------------------------------------------------------------------------------------------------------------------------------------------------------------------------------------------------------------------------------------------------------------------------------------------------------------------------------------------------------------------------------------------------------------------------------------------------------------------------------------------------------------------------------------------------------------------------------------------------------------------------------------------------------------------------------------------------------------------------------------------------------------------------------------------------------------------------------------------------------------------------------------------------------------------------------------------------------------------------------------------------------------------------------------------------------------------------------------------------------------------------------------------------------------------------------------------------------------------------------------------------------------------------------------------------------------------------------|-------------------------------------------|
| QUANT                                                                                                                                                                                                                                                                                                                                                                                                                                                                                                                                                                                                                                                                                                                                                                                                                                                                                                                                                                                                                                                                                                                                                                                                                                                                                                                                                                                                                                                                                                                                                                                                                                                                                                                                                                                                                                                                                                                                                                                                                                                                                                                          | PLANT NAME                 | SIZE   | SPACE                                                                                                                                                                                                                                                                                                                                                                                                                                                                                                                                                                                                                                                                                                                                                                                                                                                                                                                                                                                                                                                                                                                                                                                                                                                                                                                                                                                                                                                                                                                                                                                                                                                                                                                                                                                                                                                                                                                                                                                                                                                                                                                               | NOTES                                     |
| a state of the second s | TIEXAS RED DAIL TREE       | 6"CAL. | 4019-19-00-10-20-20-20-00-00-00-00-00-00-00-00-00-00                                                                                                                                                                                                                                                                                                                                                                                                                                                                                                                                                                                                                                                                                                                                                                                                                                                                                                                                                                                                                                                                                                                                                                                                                                                                                                                                                                                                                                                                                                                                                                                                                                                                                                                                                                                                                                                                                                                                                                                                                                                                                | CONTAINER - SINGLE<br>TRUNK 14'NT         |
| 4.BC                                                                                                                                                                                                                                                                                                                                                                                                                                                                                                                                                                                                                                                                                                                                                                                                                                                                                                                                                                                                                                                                                                                                                                                                                                                                                                                                                                                                                                                                                                                                                                                                                                                                                                                                                                                                                                                                                                                                                                                                                                                                                                                           | BALD CYPRESS TREE          | A"CAL. | <ul> <li>Comparison of the stand of the</li></ul> | BALD & BURLAP<br>10'HT A'SPREAD           |
| 80                                                                                                                                                                                                                                                                                                                                                                                                                                                                                                                                                                                                                                                                                                                                                                                                                                                                                                                                                                                                                                                                                                                                                                                                                                                                                                                                                                                                                                                                                                                                                                                                                                                                                                                                                                                                                                                                                                                                                                                                                                                                                                                             | KALIBN HOLLY TREE          | B'HT.  |                                                                                                                                                                                                                                                                                                                                                                                                                                                                                                                                                                                                                                                                                                                                                                                                                                                                                                                                                                                                                                                                                                                                                                                                                                                                                                                                                                                                                                                                                                                                                                                                                                                                                                                                                                                                                                                                                                                                                                                                                                                                                                                                     | CONTAINER - MULTI<br>TRUNK 4 8' × 8397645 |
| 14.HRS                                                                                                                                                                                                                                                                                                                                                                                                                                                                                                                                                                                                                                                                                                                                                                                                                                                                                                                                                                                                                                                                                                                                                                                                                                                                                                                                                                                                                                                                                                                                                                                                                                                                                                                                                                                                                                                                                                                                                                                                                                                                                                                         | NEWE R. STEVENS HOLLY      | FGAL   | 3                                                                                                                                                                                                                                                                                                                                                                                                                                                                                                                                                                                                                                                                                                                                                                                                                                                                                                                                                                                                                                                                                                                                                                                                                                                                                                                                                                                                                                                                                                                                                                                                                                                                                                                                                                                                                                                                                                                                                                                                                                                                                                                                   | 4'HIGH 3'SPREAD                           |
| 28.I                                                                                                                                                                                                                                                                                                                                                                                                                                                                                                                                                                                                                                                                                                                                                                                                                                                                                                                                                                                                                                                                                                                                                                                                                                                                                                                                                                                                                                                                                                                                                                                                                                                                                                                                                                                                                                                                                                                                                                                                                                                                                                                           | IHPIAN HAWFTHORN 'SHOW'    | 3GAL   | 30.C.                                                                                                                                                                                                                                                                                                                                                                                                                                                                                                                                                                                                                                                                                                                                                                                                                                                                                                                                                                                                                                                                                                                                                                                                                                                                                                                                                                                                                                                                                                                                                                                                                                                                                                                                                                                                                                                                                                                                                                                                                                                                                                                               | 16"HIGH 18"SPREAD                         |
| 20.W                                                                                                                                                                                                                                                                                                                                                                                                                                                                                                                                                                                                                                                                                                                                                                                                                                                                                                                                                                                                                                                                                                                                                                                                                                                                                                                                                                                                                                                                                                                                                                                                                                                                                                                                                                                                                                                                                                                                                                                                                                                                                                                           | PITTOSPORUM WPIELERS DWF." | 3GAL   | 2:6"0.C.                                                                                                                                                                                                                                                                                                                                                                                                                                                                                                                                                                                                                                                                                                                                                                                                                                                                                                                                                                                                                                                                                                                                                                                                                                                                                                                                                                                                                                                                                                                                                                                                                                                                                                                                                                                                                                                                                                                                                                                                                                                                                                                            | 14"HIGH 14" SPREAD                        |
| I .P                                                                                                                                                                                                                                                                                                                                                                                                                                                                                                                                                                                                                                                                                                                                                                                                                                                                                                                                                                                                                                                                                                                                                                                                                                                                                                                                                                                                                                                                                                                                                                                                                                                                                                                                                                                                                                                                                                                                                                                                                                                                                                                           | LOROPETALUM PIXE           | 3GAL   | 2'0.C.                                                                                                                                                                                                                                                                                                                                                                                                                                                                                                                                                                                                                                                                                                                                                                                                                                                                                                                                                                                                                                                                                                                                                                                                                                                                                                                                                                                                                                                                                                                                                                                                                                                                                                                                                                                                                                                                                                                                                                                                                                                                                                                              | 6" HIGH 14" SPREAD                        |
| And the second                                                                                                                                                                                                                                                                                                                                                                                                                                                                                                                                                                                                                                                                                                                                                                                                                                                                                                                                                                                                                                                                                                                                                                                                                                                                                                                                                                                                                                                                                                                                                                                                                                                                                                                                                                                                                                                                                                                                                                                                               | AUTUMIN MUHHET GRASS       | 3GAL   | 3'0.C.                                                                                                                                                                                                                                                                                                                                                                                                                                                                                                                                                                                                                                                                                                                                                                                                                                                                                                                                                                                                                                                                                                                                                                                                                                                                                                                                                                                                                                                                                                                                                                                                                                                                                                                                                                                                                                                                                                                                                                                                                                                                                                                              | 24"HIGH 20"SPREAD                         |
| 13 ·Y                                                                                                                                                                                                                                                                                                                                                                                                                                                                                                                                                                                                                                                                                                                                                                                                                                                                                                                                                                                                                                                                                                                                                                                                                                                                                                                                                                                                                                                                                                                                                                                                                                                                                                                                                                                                                                                                                                                                                                                                                                                                                                                          | RED YHCCA                  | 3GAL   | 3'O.C.                                                                                                                                                                                                                                                                                                                                                                                                                                                                                                                                                                                                                                                                                                                                                                                                                                                                                                                                                                                                                                                                                                                                                                                                                                                                                                                                                                                                                                                                                                                                                                                                                                                                                                                                                                                                                                                                                                                                                                                                                                                                                                                              | 24"HIGH 20"SPREAD                         |
| 35.GQL                                                                                                                                                                                                                                                                                                                                                                                                                                                                                                                                                                                                                                                                                                                                                                                                                                                                                                                                                                                                                                                                                                                                                                                                                                                                                                                                                                                                                                                                                                                                                                                                                                                                                                                                                                                                                                                                                                                                                                                                                                                                                                                         | GIANT GREEN LIRIOPE        | IGAL   | 2'0.C.                                                                                                                                                                                                                                                                                                                                                                                                                                                                                                                                                                                                                                                                                                                                                                                                                                                                                                                                                                                                                                                                                                                                                                                                                                                                                                                                                                                                                                                                                                                                                                                                                                                                                                                                                                                                                                                                                                                                                                                                                                                                                                                              | 12" HIGH 12"SPREAD                        |
| Contraction of contraction of the second                                                                                                                                                                                                                                                                                                                                                                                                                                                                                                                                                                                                                                                                                                                                                                                                                                                                                                                                                                                                                                                                                                                                                                                                                                                                                                                                                                                                                                                                                                                                                                                                                                                                                                                                                                                                                                                                                                                                                                                                                 | DWARF BURFORD HOLLY        | 3GAL   | 3'O.C.                                                                                                                                                                                                                                                                                                                                                                                                                                                                                                                                                                                                                                                                                                                                                                                                                                                                                                                                                                                                                                                                                                                                                                                                                                                                                                                                                                                                                                                                                                                                                                                                                                                                                                                                                                                                                                                                                                                                                                                                                                                                                                                              | 20"MIGH 16"SPREAD                         |
| 9. R                                                                                                                                                                                                                                                                                                                                                                                                                                                                                                                                                                                                                                                                                                                                                                                                                                                                                                                                                                                                                                                                                                                                                                                                                                                                                                                                                                                                                                                                                                                                                                                                                                                                                                                                                                                                                                                                                                                                                                                                                                                                                                                           | DRIFT ROSE - RED.          | ZGAL   | 20.6.                                                                                                                                                                                                                                                                                                                                                                                                                                                                                                                                                                                                                                                                                                                                                                                                                                                                                                                                                                                                                                                                                                                                                                                                                                                                                                                                                                                                                                                                                                                                                                                                                                                                                                                                                                                                                                                                                                                                                                                                                                                                                                                               | 12"MIGH 16"SPREAD                         |
| 1420·AJ                                                                                                                                                                                                                                                                                                                                                                                                                                                                                                                                                                                                                                                                                                                                                                                                                                                                                                                                                                                                                                                                                                                                                                                                                                                                                                                                                                                                                                                                                                                                                                                                                                                                                                                                                                                                                                                                                                                                                                                                                                                                                                                        | ASIAN JASMINE              | 4"POT  | 8"0.C.                                                                                                                                                                                                                                                                                                                                                                                                                                                                                                                                                                                                                                                                                                                                                                                                                                                                                                                                                                                                                                                                                                                                                                                                                                                                                                                                                                                                                                                                                                                                                                                                                                                                                                                                                                                                                                                                                                                                                                                                                                                                                                                              | 6" + 6"                                   |
| 14 C                                                                                                                                                                                                                                                                                                                                                                                                                                                                                                                                                                                                                                                                                                                                                                                                                                                                                                                                                                                                                                                                                                                                                                                                                                                                                                                                                                                                                                                                                                                                                                                                                                                                                                                                                                                                                                                                                                                                                                                                                                                                                                                           | FLOWER CARPET ROSE "RED"   | 3GAL   | 2'O.C.                                                                                                                                                                                                                                                                                                                                                                                                                                                                                                                                                                                                                                                                                                                                                                                                                                                                                                                                                                                                                                                                                                                                                                                                                                                                                                                                                                                                                                                                                                                                                                                                                                                                                                                                                                                                                                                                                                                                                                                                                                                                                                                              | 16"HIGH 16"SPREAD                         |
|                                                                                                                                                                                                                                                                                                                                                                                                                                                                                                                                                                                                                                                                                                                                                                                                                                                                                                                                                                                                                                                                                                                                                                                                                                                                                                                                                                                                                                                                                                                                                                                                                                                                                                                                                                                                                                                                                                                                                                                                                                                                                                                                | LAWN/BERMUDA/TEXTURF-10    | /      | 30D<br>SOLID                                                                                                                                                                                                                                                                                                                                                                                                                                                                                                                                                                                                                                                                                                                                                                                                                                                                                                                                                                                                                                                                                                                                                                                                                                                                                                                                                                                                                                                                                                                                                                                                                                                                                                                                                                                                                                                                                                                                                                                                                                                                                                                        | ALL'LAWN' AREAS<br>WITH SOD               |

Thence N 06 degrees 45° 50" E, along the widened west line of Ridge Road, a distance of 267.94 feet to the place of beginning;

Containing 46,451 square feet of land, more or less.

LANDSCAPE TABLE: CALCULATION OF LAMDSCAPED AREA 6: 37 3 LAND SCAPED