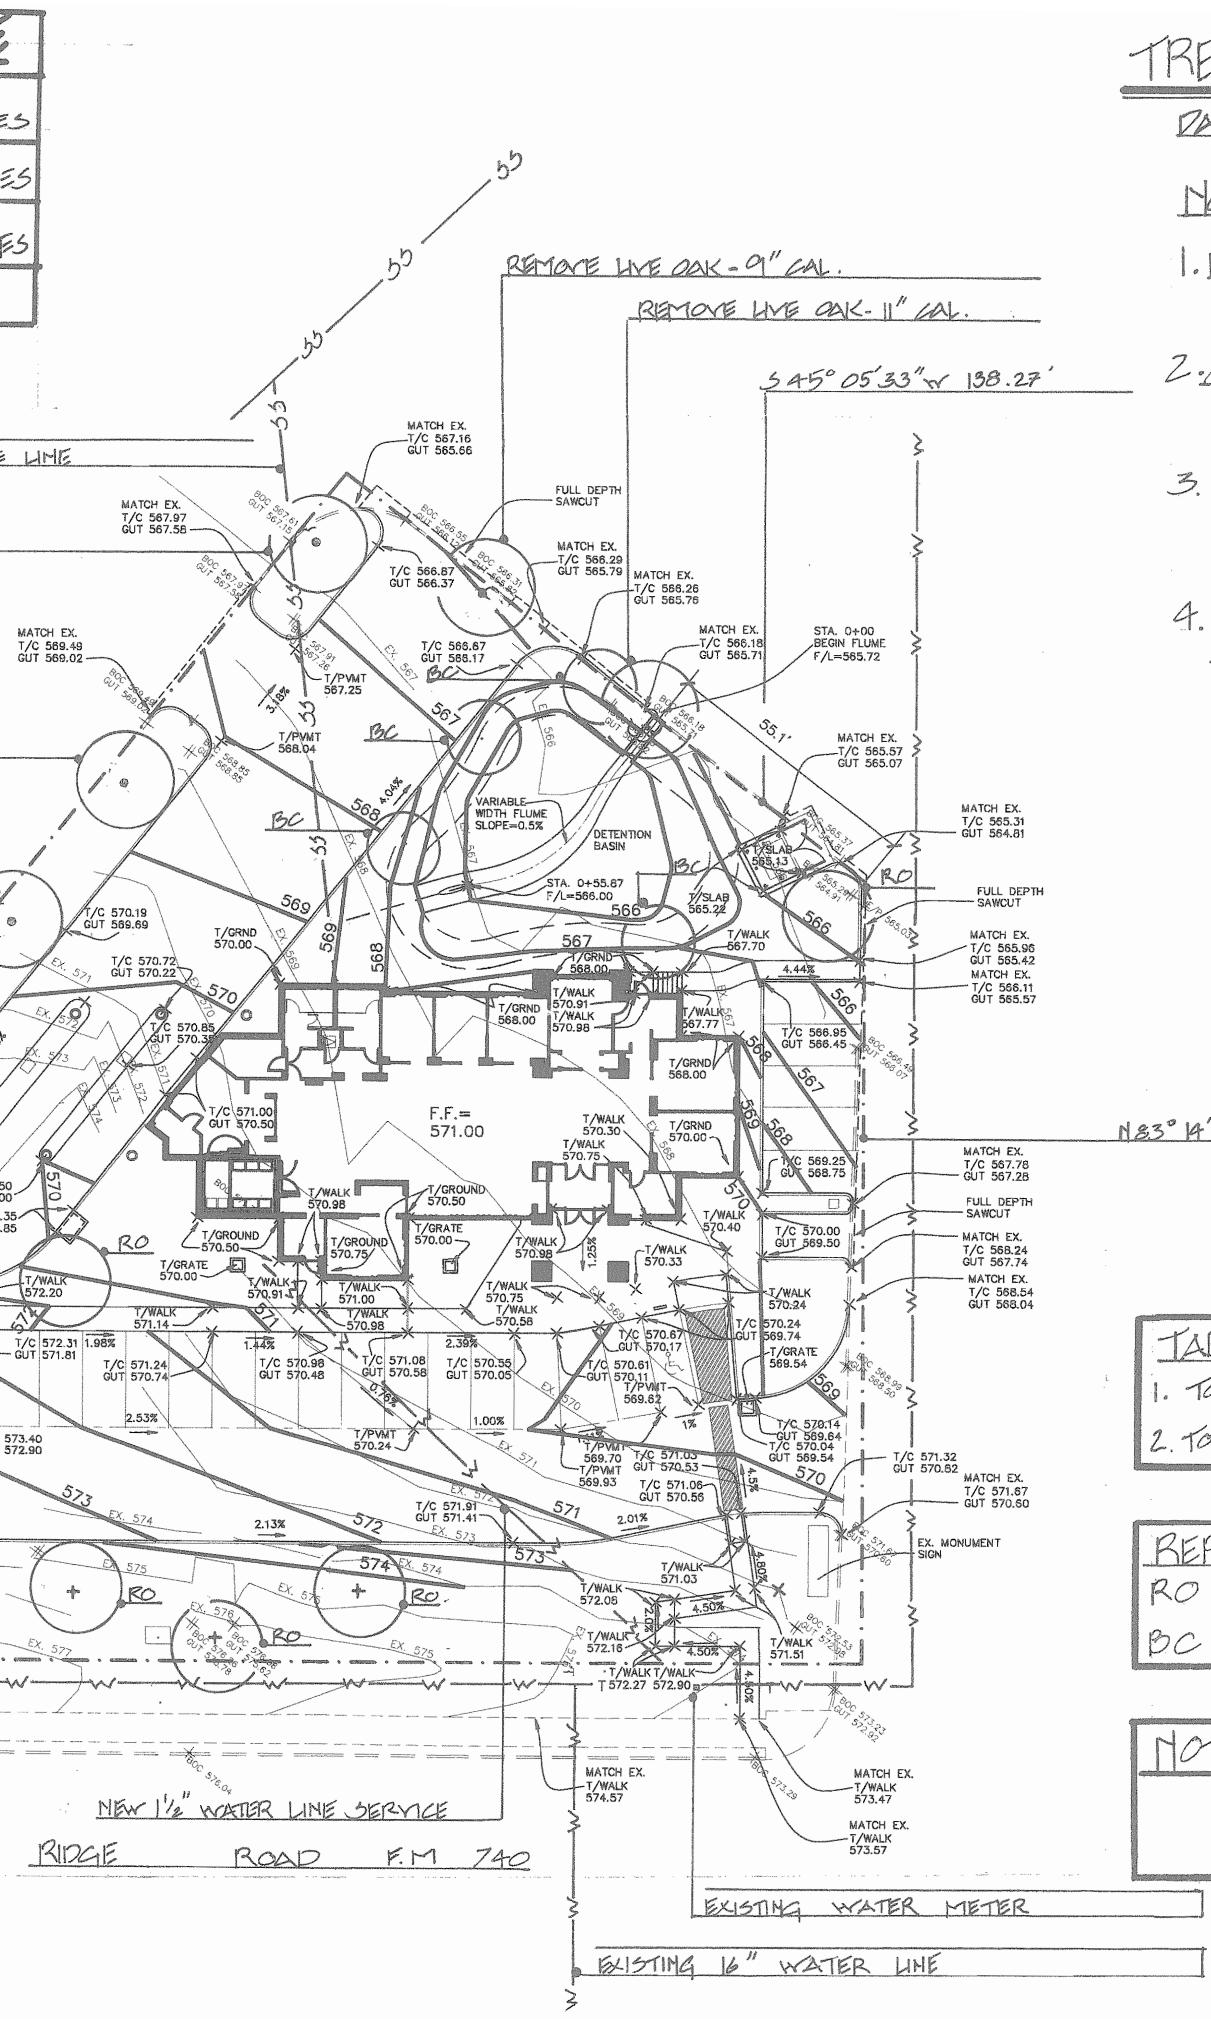

18 CAL. EXISTING LIVE OAK

1-RO

LAHDSCAPE BUFFER

A. EXISTING HVE OAK TREES PROTECT TO DRIP LINE OF TREEK

IO"CAL. EXISTING LIVE OAR

LAWH

I-RO

13"CAL

LANT

LANT

EXISTING LIVE DOK

LANN

| TREE CREDIT TABLE FOR EXISTING TREES ON STIE                                                                    |
|-----------------------------------------------------------------------------------------------------------------|
| EXISTING PRESERVED TREES ( LIVE DAKS) = 64 CAL. INCHE                                                           |
| PROMPED AMOUNT & FRONTAGE (RED OAKS) = 30 CAL. INCHE                                                            |
| REQUIRED AMOUNT @ FRONTAGE = 43 GAL. INCHI                                                                      |
| 208 of 64" = 13": 13+30"=43"                                                                                    |
|                                                                                                                 |
|                                                                                                                 |
| NEW 6" SERVICE                                                                                                  |
|                                                                                                                 |
| KEEP LIVE OAK - 16" CAL.                                                                                        |
|                                                                                                                 |
|                                                                                                                 |
| KEEP LIVE OAK-12" CAL.                                                                                          |
|                                                                                                                 |
| KEEP LIVE OAK - 10" CAL.                                                                                        |
| <u>SZELJAVE DACTO UNV.</u>                                                                                      |
| KEEP LIVE DAK-13"CAL                                                                                            |
| PERSONAL CARE ( )                                                                                               |
| 544° 54'27" E 257.14'                                                                                           |
| UT 570.61 57                                                                                                    |
| MATCH EX.                                                                                                       |
| T/C 573.77<br>GUT 573.18<br>T/C 573.88<br>GUT 573.38<br>T/C 573.64 6.47<br>GUT 573.14                           |
| T/C 574.04<br>GUT 573.56                                                                                        |
| FULL DEPTH<br>SAWCUT                                                                                            |
| 575 T/C 574.52<br>GUT 574.02                                                                                    |
| MATCH EX.<br>T/C 577.35<br>GUT 576.84<br>T/C 574.60<br>So<br>So<br>So<br>So<br>So<br>So<br>So<br>So<br>So<br>So |
| 583° 14'0" E 49.03' X X 300 - 576 X                                                                             |
| Cost STA                                                                                                        |
| W - W SS - W - W - W - W - W - W - W - W                                                                        |
|                                                                                                                 |
| <sup>\$</sup> CC 5>>,<br>90                                                                                     |
|                                                                                                                 |
| <u>N 06° 45' 50" E 267. 94'</u>                                                                                 |