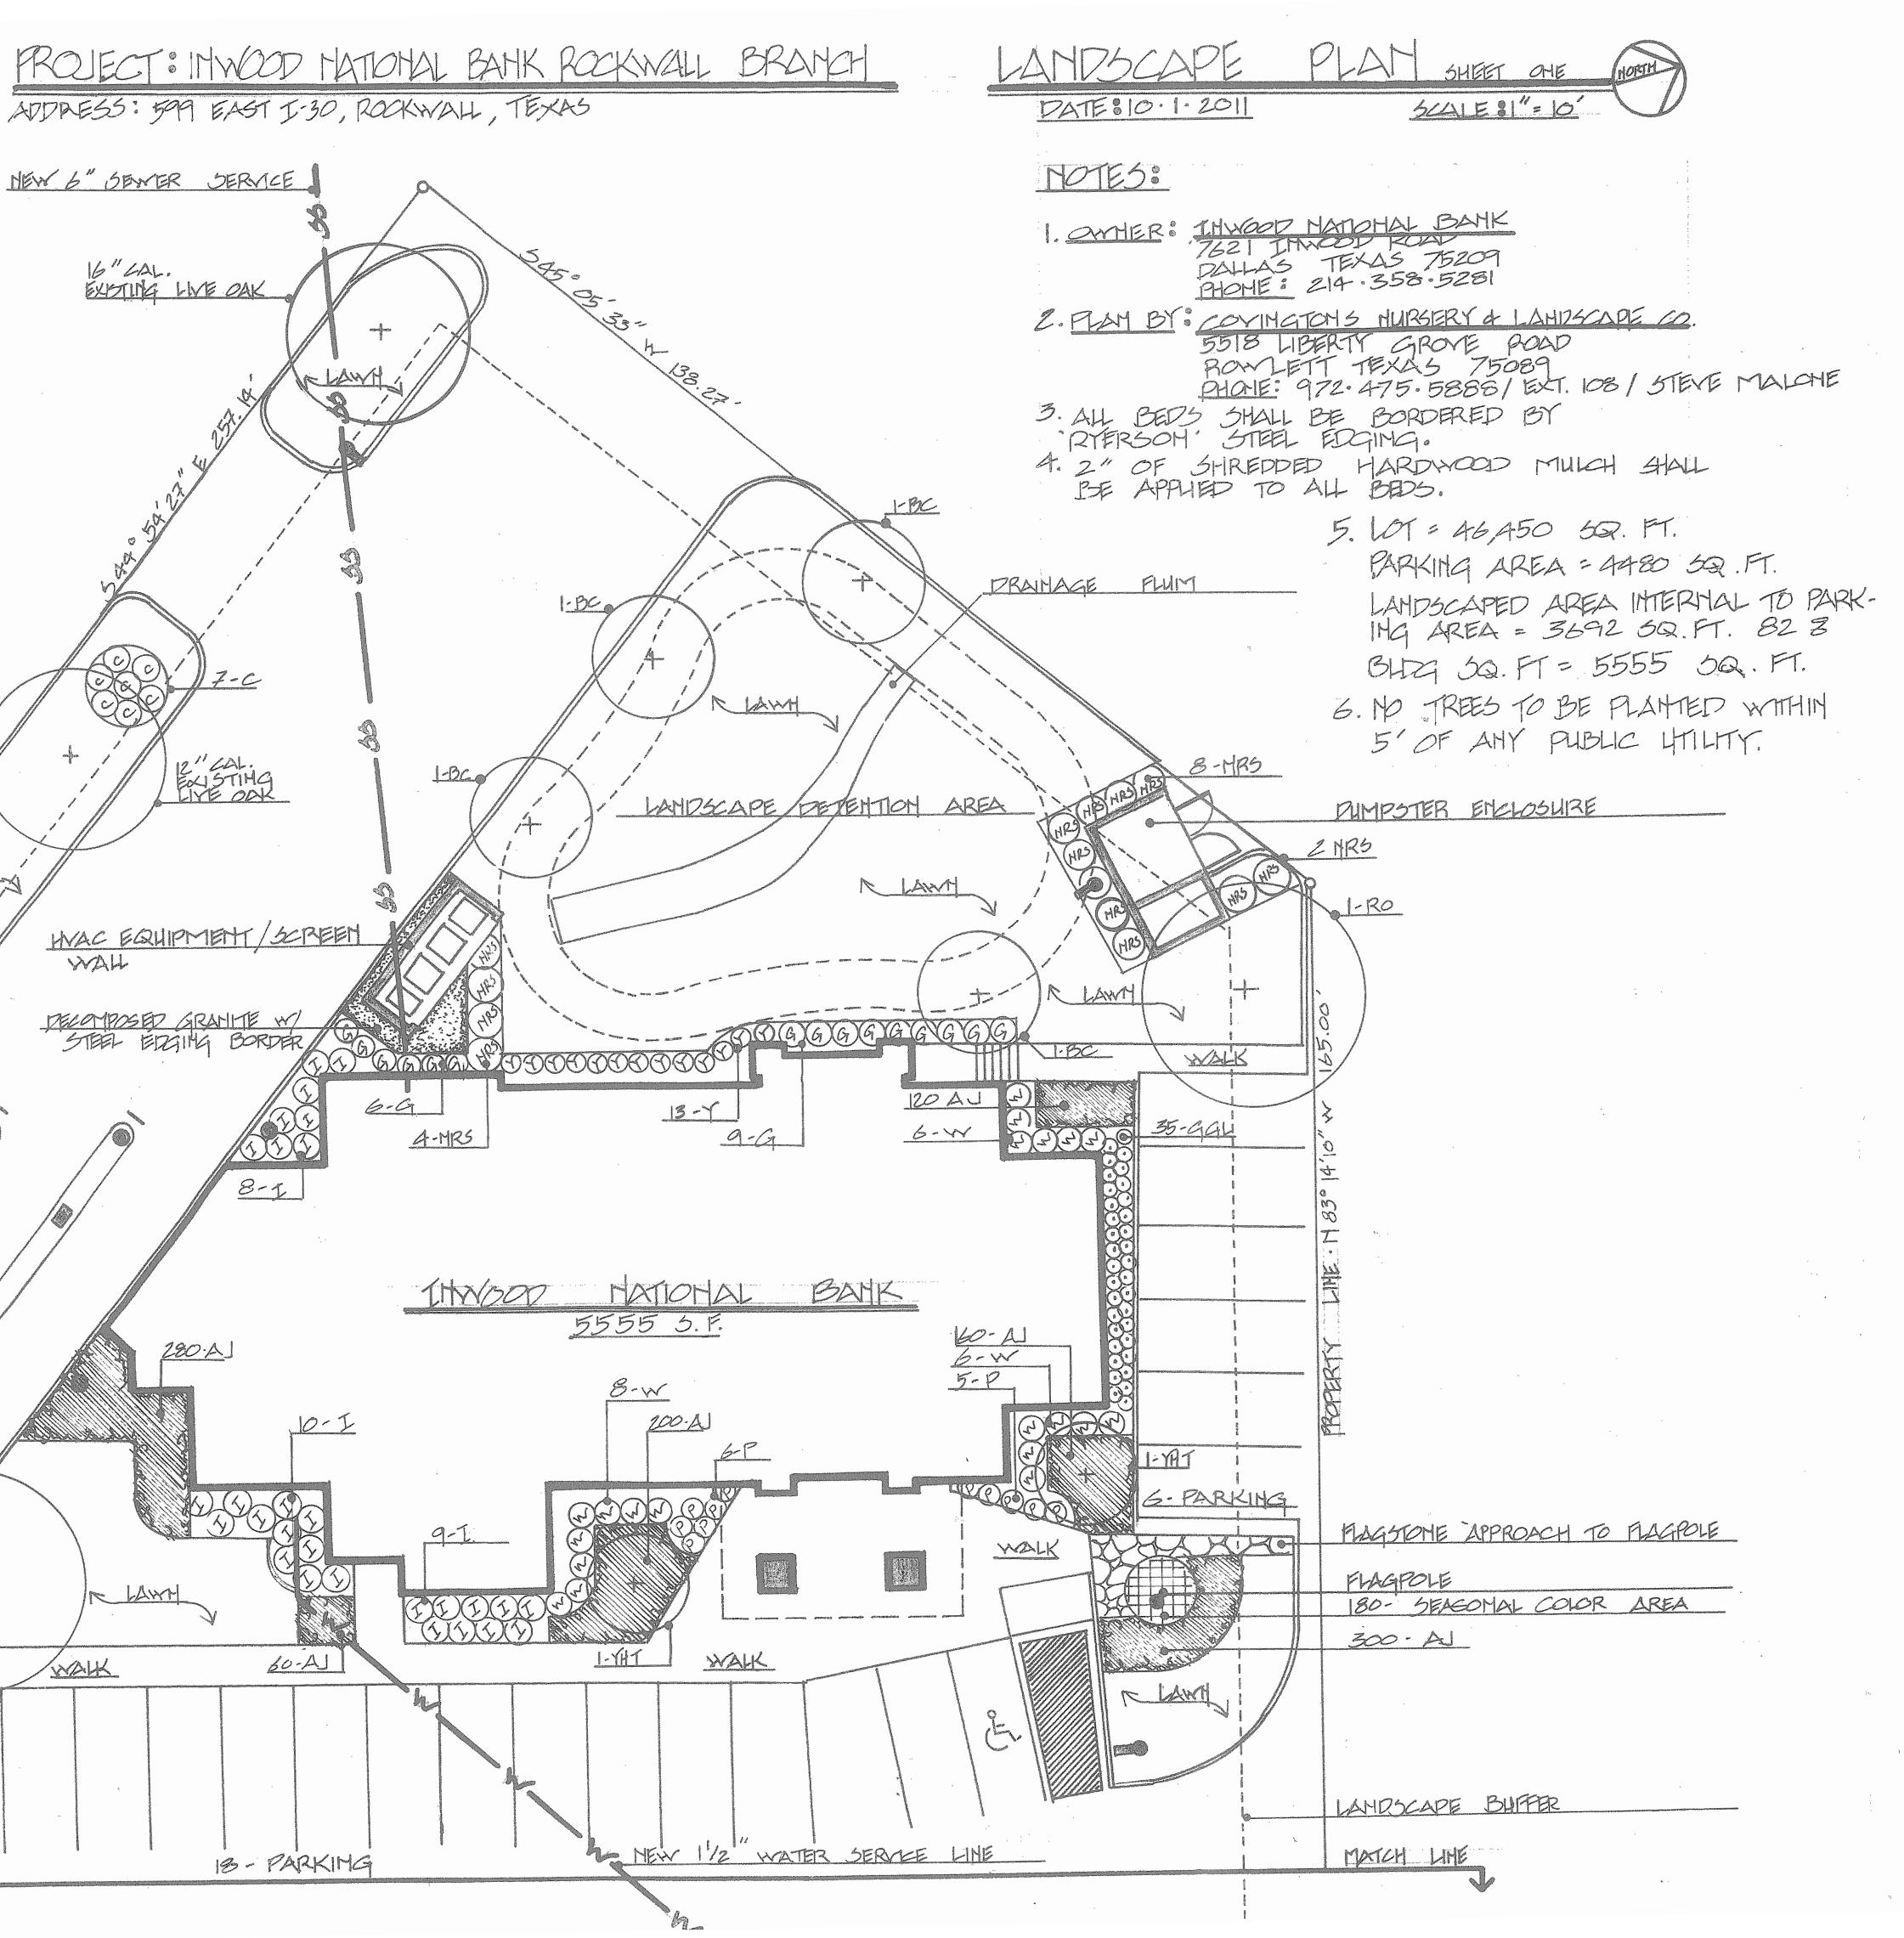

# PLANTS LEGEND

|                                                                                                                                                                                                                                                                                                                                                                                                                                                                                                                                                                                                                                                                                                                                                                                                                                                                                                                                                                                                                                                                                                                                                                                                                                                                                                                                                                                                                                                                                                                                                                                                                                                                                                                                                                                                                                                                                                                                                                                                                                                                                                                                |                            |        | Contraction of the second second second second                                                                                                                                                                                                                                                                                                                                                                                                                                                                                                                                                                                                                                                                                                                                                                                                                                                                                                                                                                                                                                                                                                                                                                                                                                                                                                                                                                                                                                                                                                                                                                                                                                                                                                                                                                                                                                                                                                                                                                                                                                                                                      |                                           |
|--------------------------------------------------------------------------------------------------------------------------------------------------------------------------------------------------------------------------------------------------------------------------------------------------------------------------------------------------------------------------------------------------------------------------------------------------------------------------------------------------------------------------------------------------------------------------------------------------------------------------------------------------------------------------------------------------------------------------------------------------------------------------------------------------------------------------------------------------------------------------------------------------------------------------------------------------------------------------------------------------------------------------------------------------------------------------------------------------------------------------------------------------------------------------------------------------------------------------------------------------------------------------------------------------------------------------------------------------------------------------------------------------------------------------------------------------------------------------------------------------------------------------------------------------------------------------------------------------------------------------------------------------------------------------------------------------------------------------------------------------------------------------------------------------------------------------------------------------------------------------------------------------------------------------------------------------------------------------------------------------------------------------------------------------------------------------------------------------------------------------------|----------------------------|--------|-------------------------------------------------------------------------------------------------------------------------------------------------------------------------------------------------------------------------------------------------------------------------------------------------------------------------------------------------------------------------------------------------------------------------------------------------------------------------------------------------------------------------------------------------------------------------------------------------------------------------------------------------------------------------------------------------------------------------------------------------------------------------------------------------------------------------------------------------------------------------------------------------------------------------------------------------------------------------------------------------------------------------------------------------------------------------------------------------------------------------------------------------------------------------------------------------------------------------------------------------------------------------------------------------------------------------------------------------------------------------------------------------------------------------------------------------------------------------------------------------------------------------------------------------------------------------------------------------------------------------------------------------------------------------------------------------------------------------------------------------------------------------------------------------------------------------------------------------------------------------------------------------------------------------------------------------------------------------------------------------------------------------------------------------------------------------------------------------------------------------------------|-------------------------------------------|
| QUANT                                                                                                                                                                                                                                                                                                                                                                                                                                                                                                                                                                                                                                                                                                                                                                                                                                                                                                                                                                                                                                                                                                                                                                                                                                                                                                                                                                                                                                                                                                                                                                                                                                                                                                                                                                                                                                                                                                                                                                                                                                                                                                                          | PLANT NAME                 | SIZE   | SPACE                                                                                                                                                                                                                                                                                                                                                                                                                                                                                                                                                                                                                                                                                                                                                                                                                                                                                                                                                                                                                                                                                                                                                                                                                                                                                                                                                                                                                                                                                                                                                                                                                                                                                                                                                                                                                                                                                                                                                                                                                                                                                                                               | NOTES                                     |
| a state of the second s | TIEXAS RED DAIL TREE       | 6"CAL. | 4019-19-00-10-20-20-20-00-00-00-00-00-00-00-00-00-00                                                                                                                                                                                                                                                                                                                                                                                                                                                                                                                                                                                                                                                                                                                                                                                                                                                                                                                                                                                                                                                                                                                                                                                                                                                                                                                                                                                                                                                                                                                                                                                                                                                                                                                                                                                                                                                                                                                                                                                                                                                                                | CONTAINER - SINGLE<br>TRUNK 14'NT         |
| 4.BC                                                                                                                                                                                                                                                                                                                                                                                                                                                                                                                                                                                                                                                                                                                                                                                                                                                                                                                                                                                                                                                                                                                                                                                                                                                                                                                                                                                                                                                                                                                                                                                                                                                                                                                                                                                                                                                                                                                                                                                                                                                                                                                           | BALD CYPRESS TREE          | A"CAL. | <ul> <li>Comparison of the stand of the</li></ul> | BALD & BURLAP<br>10'HT A'SPREAD           |
| 80                                                                                                                                                                                                                                                                                                                                                                                                                                                                                                                                                                                                                                                                                                                                                                                                                                                                                                                                                                                                                                                                                                                                                                                                                                                                                                                                                                                                                                                                                                                                                                                                                                                                                                                                                                                                                                                                                                                                                                                                                                                                                                                             | KALIBN HOLLY TREE          | B'HT.  |                                                                                                                                                                                                                                                                                                                                                                                                                                                                                                                                                                                                                                                                                                                                                                                                                                                                                                                                                                                                                                                                                                                                                                                                                                                                                                                                                                                                                                                                                                                                                                                                                                                                                                                                                                                                                                                                                                                                                                                                                                                                                                                                     | CONTAINER - MULTI<br>TRUNK 4 8' × 8397645 |
| 14.HRS                                                                                                                                                                                                                                                                                                                                                                                                                                                                                                                                                                                                                                                                                                                                                                                                                                                                                                                                                                                                                                                                                                                                                                                                                                                                                                                                                                                                                                                                                                                                                                                                                                                                                                                                                                                                                                                                                                                                                                                                                                                                                                                         | NEWE R. STEVENS HOLLY      | FGAL   | 3                                                                                                                                                                                                                                                                                                                                                                                                                                                                                                                                                                                                                                                                                                                                                                                                                                                                                                                                                                                                                                                                                                                                                                                                                                                                                                                                                                                                                                                                                                                                                                                                                                                                                                                                                                                                                                                                                                                                                                                                                                                                                                                                   | 4'HIGH 3'SPREAD                           |
| 28.I                                                                                                                                                                                                                                                                                                                                                                                                                                                                                                                                                                                                                                                                                                                                                                                                                                                                                                                                                                                                                                                                                                                                                                                                                                                                                                                                                                                                                                                                                                                                                                                                                                                                                                                                                                                                                                                                                                                                                                                                                                                                                                                           | IHPIAN HAWFTHORN 'SHOW'    | 3GAL   | 30.C.                                                                                                                                                                                                                                                                                                                                                                                                                                                                                                                                                                                                                                                                                                                                                                                                                                                                                                                                                                                                                                                                                                                                                                                                                                                                                                                                                                                                                                                                                                                                                                                                                                                                                                                                                                                                                                                                                                                                                                                                                                                                                                                               | 16"HIGH 18"SPREAD                         |
| 20.W                                                                                                                                                                                                                                                                                                                                                                                                                                                                                                                                                                                                                                                                                                                                                                                                                                                                                                                                                                                                                                                                                                                                                                                                                                                                                                                                                                                                                                                                                                                                                                                                                                                                                                                                                                                                                                                                                                                                                                                                                                                                                                                           | PITTOSPORUM WPIELERS DWF." | 3GAL   | 2:6"0.C.                                                                                                                                                                                                                                                                                                                                                                                                                                                                                                                                                                                                                                                                                                                                                                                                                                                                                                                                                                                                                                                                                                                                                                                                                                                                                                                                                                                                                                                                                                                                                                                                                                                                                                                                                                                                                                                                                                                                                                                                                                                                                                                            | 14"HIGH 14" SPREAD                        |
| I .P                                                                                                                                                                                                                                                                                                                                                                                                                                                                                                                                                                                                                                                                                                                                                                                                                                                                                                                                                                                                                                                                                                                                                                                                                                                                                                                                                                                                                                                                                                                                                                                                                                                                                                                                                                                                                                                                                                                                                                                                                                                                                                                           | LOROPETALUM PIXE           | 3GAL   | 2'0.C.                                                                                                                                                                                                                                                                                                                                                                                                                                                                                                                                                                                                                                                                                                                                                                                                                                                                                                                                                                                                                                                                                                                                                                                                                                                                                                                                                                                                                                                                                                                                                                                                                                                                                                                                                                                                                                                                                                                                                                                                                                                                                                                              | 6" HIGH 14" SPREAD                        |
| And the second                                                                                                                                                                                                                                                                                                                                                                                                                                                                                                                                                                                                                                                                                                                                                                                                                                                                                                                                                                                                                                                                                                                                                                                                                                                                                                                                                                                                                                                                                                                                                                                                                                                                                                                                                                                                                                                                                                                                                                                                               | AUTUMIN MUHHET GRASS       | 3GAL   | 3'0.C.                                                                                                                                                                                                                                                                                                                                                                                                                                                                                                                                                                                                                                                                                                                                                                                                                                                                                                                                                                                                                                                                                                                                                                                                                                                                                                                                                                                                                                                                                                                                                                                                                                                                                                                                                                                                                                                                                                                                                                                                                                                                                                                              | 24"HIGH 20"SPREAD                         |
| 13 ·Y                                                                                                                                                                                                                                                                                                                                                                                                                                                                                                                                                                                                                                                                                                                                                                                                                                                                                                                                                                                                                                                                                                                                                                                                                                                                                                                                                                                                                                                                                                                                                                                                                                                                                                                                                                                                                                                                                                                                                                                                                                                                                                                          | RED YHCCA                  | 3GAL   | 3'O.C.                                                                                                                                                                                                                                                                                                                                                                                                                                                                                                                                                                                                                                                                                                                                                                                                                                                                                                                                                                                                                                                                                                                                                                                                                                                                                                                                                                                                                                                                                                                                                                                                                                                                                                                                                                                                                                                                                                                                                                                                                                                                                                                              | 24"HIGH 20"SPREAD                         |
| 35.GQL                                                                                                                                                                                                                                                                                                                                                                                                                                                                                                                                                                                                                                                                                                                                                                                                                                                                                                                                                                                                                                                                                                                                                                                                                                                                                                                                                                                                                                                                                                                                                                                                                                                                                                                                                                                                                                                                                                                                                                                                                                                                                                                         | GIANT GREEN LIRIOPE        | IGAL   | 2'0.C.                                                                                                                                                                                                                                                                                                                                                                                                                                                                                                                                                                                                                                                                                                                                                                                                                                                                                                                                                                                                                                                                                                                                                                                                                                                                                                                                                                                                                                                                                                                                                                                                                                                                                                                                                                                                                                                                                                                                                                                                                                                                                                                              | 12" HIGH 12"SPREAD                        |
| Contraction of contraction of the second                                                                                                                                                                                                                                                                                                                                                                                                                                                                                                                                                                                                                                                                                                                                                                                                                                                                                                                                                                                                                                                                                                                                                                                                                                                                                                                                                                                                                                                                                                                                                                                                                                                                                                                                                                                                                                                                                                                                                                                                                 | DWARF BURFORD HOLLY        | 3GAL   | 3'O.C.                                                                                                                                                                                                                                                                                                                                                                                                                                                                                                                                                                                                                                                                                                                                                                                                                                                                                                                                                                                                                                                                                                                                                                                                                                                                                                                                                                                                                                                                                                                                                                                                                                                                                                                                                                                                                                                                                                                                                                                                                                                                                                                              | 20"MIGH 16"SPREAD                         |
| 9. R                                                                                                                                                                                                                                                                                                                                                                                                                                                                                                                                                                                                                                                                                                                                                                                                                                                                                                                                                                                                                                                                                                                                                                                                                                                                                                                                                                                                                                                                                                                                                                                                                                                                                                                                                                                                                                                                                                                                                                                                                                                                                                                           | DRIFT ROSE - RED.          | ZGAL   | 20.6.                                                                                                                                                                                                                                                                                                                                                                                                                                                                                                                                                                                                                                                                                                                                                                                                                                                                                                                                                                                                                                                                                                                                                                                                                                                                                                                                                                                                                                                                                                                                                                                                                                                                                                                                                                                                                                                                                                                                                                                                                                                                                                                               | 12"MIGH 16"SPREAD                         |
| 1420·AJ                                                                                                                                                                                                                                                                                                                                                                                                                                                                                                                                                                                                                                                                                                                                                                                                                                                                                                                                                                                                                                                                                                                                                                                                                                                                                                                                                                                                                                                                                                                                                                                                                                                                                                                                                                                                                                                                                                                                                                                                                                                                                                                        | ASIAN JASMINE              | 4"POT  | 8"0.C.                                                                                                                                                                                                                                                                                                                                                                                                                                                                                                                                                                                                                                                                                                                                                                                                                                                                                                                                                                                                                                                                                                                                                                                                                                                                                                                                                                                                                                                                                                                                                                                                                                                                                                                                                                                                                                                                                                                                                                                                                                                                                                                              | 6" + 6"                                   |
| 14 C                                                                                                                                                                                                                                                                                                                                                                                                                                                                                                                                                                                                                                                                                                                                                                                                                                                                                                                                                                                                                                                                                                                                                                                                                                                                                                                                                                                                                                                                                                                                                                                                                                                                                                                                                                                                                                                                                                                                                                                                                                                                                                                           | FLOWER CARPET ROSE "RED"   | 3GAL   | 2'O.C.                                                                                                                                                                                                                                                                                                                                                                                                                                                                                                                                                                                                                                                                                                                                                                                                                                                                                                                                                                                                                                                                                                                                                                                                                                                                                                                                                                                                                                                                                                                                                                                                                                                                                                                                                                                                                                                                                                                                                                                                                                                                                                                              | 16"HIGH 16"SPREAD                         |
|                                                                                                                                                                                                                                                                                                                                                                                                                                                                                                                                                                                                                                                                                                                                                                                                                                                                                                                                                                                                                                                                                                                                                                                                                                                                                                                                                                                                                                                                                                                                                                                                                                                                                                                                                                                                                                                                                                                                                                                                                                                                                                                                | LAWN/BERMUDA/TEXTURF-10    | /      | 30D<br>SOLID                                                                                                                                                                                                                                                                                                                                                                                                                                                                                                                                                                                                                                                                                                                                                                                                                                                                                                                                                                                                                                                                                                                                                                                                                                                                                                                                                                                                                                                                                                                                                                                                                                                                                                                                                                                                                                                                                                                                                                                                                                                                                                                        | ALL'LAWN' AREAS<br>WITH SOD               |

# A BLOCK DESCRIPTION:

SURVEYORS LEGAL

Being Lot 4 of Carlisle Plaze Addition to the City of Rockwall, Rockwall County, Texas, according to the plat thereof recorded in Slide B, Page 136 of the map Records of Rockwall County, Texas, Except the part of said Lot 4 dedicated for Street Widening by said Carlisle Plaza Addition Plat, and being described more particularly as follows;

Beginning at a steel pin in concrete at the intersection of the northerly line of said Lot 4 with the widened westerly line of Ridge Road, F.M. 740, 50.0 feet westerly of its center line;

Thence N 83 degrees 14' 10" W, a distance of 165.00 feet to a steel pin in concrete at the north corner of said lot 4; Thence S 45 degrees 05' 33" W, a distance of 138.27 feet to a streel pin in concrete at the west

conrner of said Lot 4; Thece S 44 degrees 54' 27" E, a distance of 257.14 feet to a steel pin in concrete at the southwest

corner of said Lot 4; Thence S 83 degrees 14' 10" E, along the south line of Lot 4, a distance of 49.03 feet to a street rod for corner on said west line of Ridge Road;

Thence N 06 degrees 45° 50" E, along the widened west line of Ridge Road, a distance of 267.94 feet to the place of beginning;

Containing 46,451 square feet of land, more or less.

LANDSCAPE TABLE: CALCULATION OF LAMDSCAPED AREA 6: 37 3 LAND SCAPED