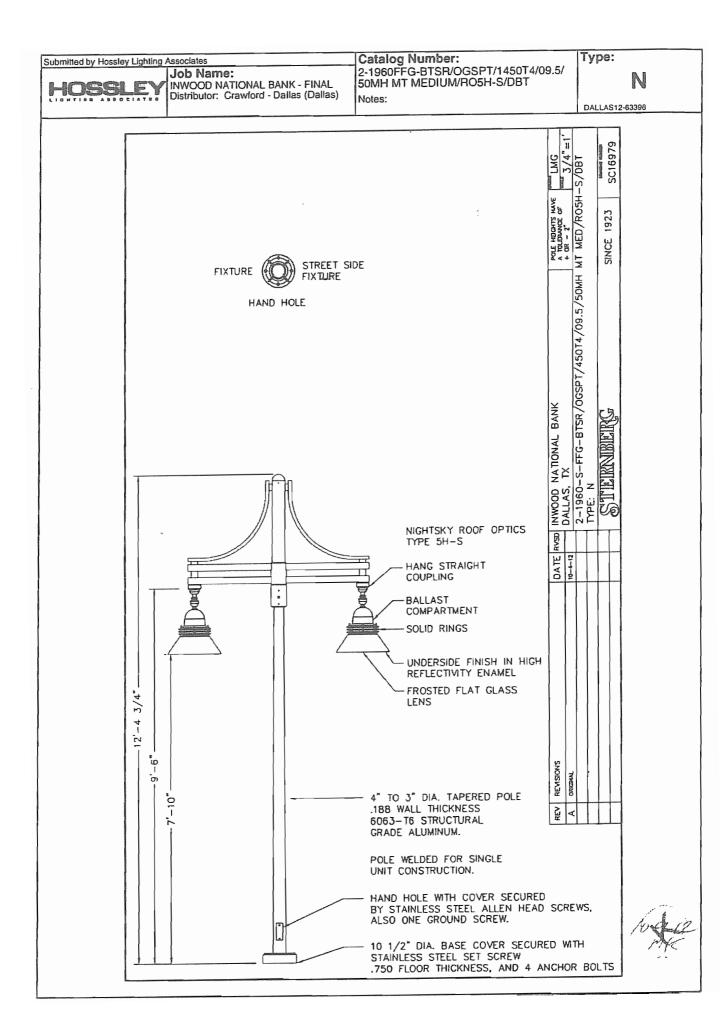

l>                                                              | Test No                                                     | B1575A                                                               |

#### NOTES

The QR option uses a quartz T-4 lamp to provide light continu-ously during cold start or hat restrike until the HID lamp is of approximately 70% or more of its rated light output.

The DCB option uses a quartz T-4 lamp to provide emergency light during power outages. The DCB socket must be field wired into an auxiliary emergency power supply circuit for omergency use.

Refer to www.prescolite.com for additional photometric tests (IES Files).



Tescoline abject to drage wheat notice - build of the constraint o

254

844

1385

1934

2396

2446 1336

0

0



Hubbell Lighting, Inc.



### 2-1970FFG- BTSR/OGSPT/550T5-3/20'250MH MT MEDIOU/RO5H-S/DBT STERNBERG

Туре Р

8-437F

24" Shade

#### Vintage Down Lighting Fixtures

1970

GALLERY

### **1970 GALLERY SERIES**

### **SPECIFICATIONS**

### GENERAL

The 1970 Gallery series is a decorative downlight fixture featuring a choice of straight or flared shades; flat glass, sag glass or an opal acrylic lens.

#### ELECTRICAL

The fixture shall be U.L. or E.T.L. listed in U.S. and Canada. H.I.D. ballasts shall be high power factor with -lamp-starting-down-to---30-degrees-C.--Medium-base porcelain or T6 bi-pin sockets are 4KV rated. Compact fluorescent (PL) ballasts shall be instant start electronic with a starting temperature down to 0 degrees F. They shall have a 4-pin socket to accept quad or triple tube lamps. Ballasts sha