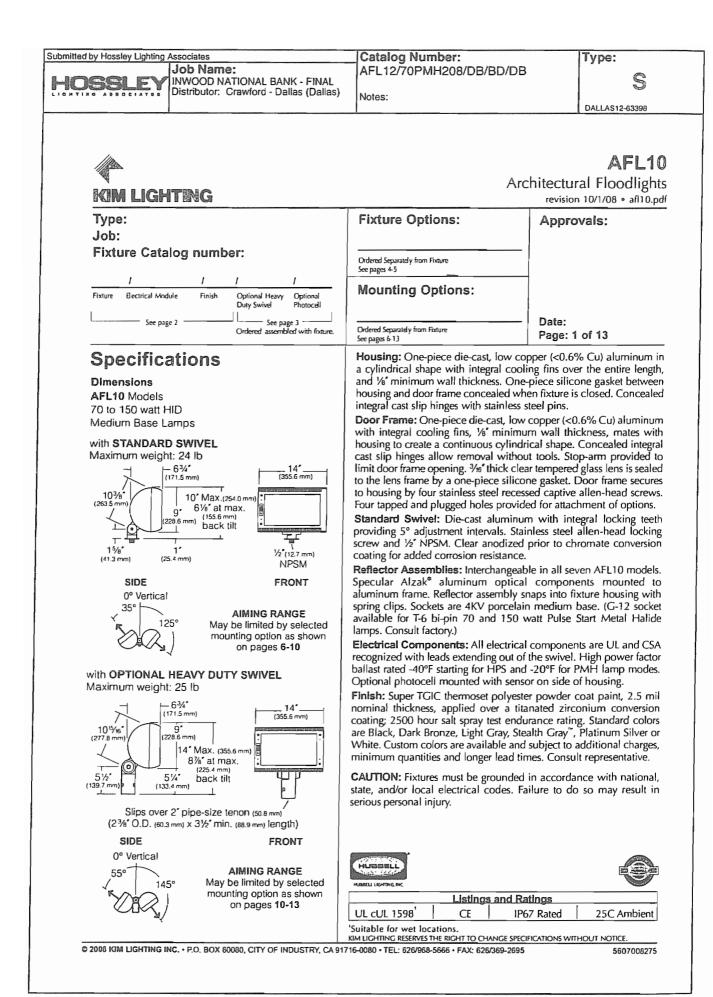

### FINISH

Prior to coating, each assembly shall be chemically cleaned and etched in a 5-stage washing system which includes alkaline cleaning, rinsing, phosphoric etching, reverse osmosis water rinsing and non-chrome sealing to ensure corrosion resistance and excellent adhesion for the finish coating. The finish coating shall be electrostatically applied semi-gloss, super durable polyester powder baked at 400 degrees for a durable and superior, color retentive finish. Our optional antique Verde Green finish and Swedish Iron finish are hand brushed using a 3-step process. The total assembly shall be wrapped in shockproof wrapping or fully enclosed in corrugated cartons.

#### WARRANTY

Five-year limited warranty. See product and finish warranty guide for details.



STERNBERG LIGHTING







| bmitted by Hossley Lighting Associates                                                                                             |                                                                                    | Catalog Number:                                                                                                                                                                                                       | Туре:                                                                                                  |
|------------------------------------------------------------------------------------------------------------------------------------|------------------------------------------------------------------------------------|------------------------------------