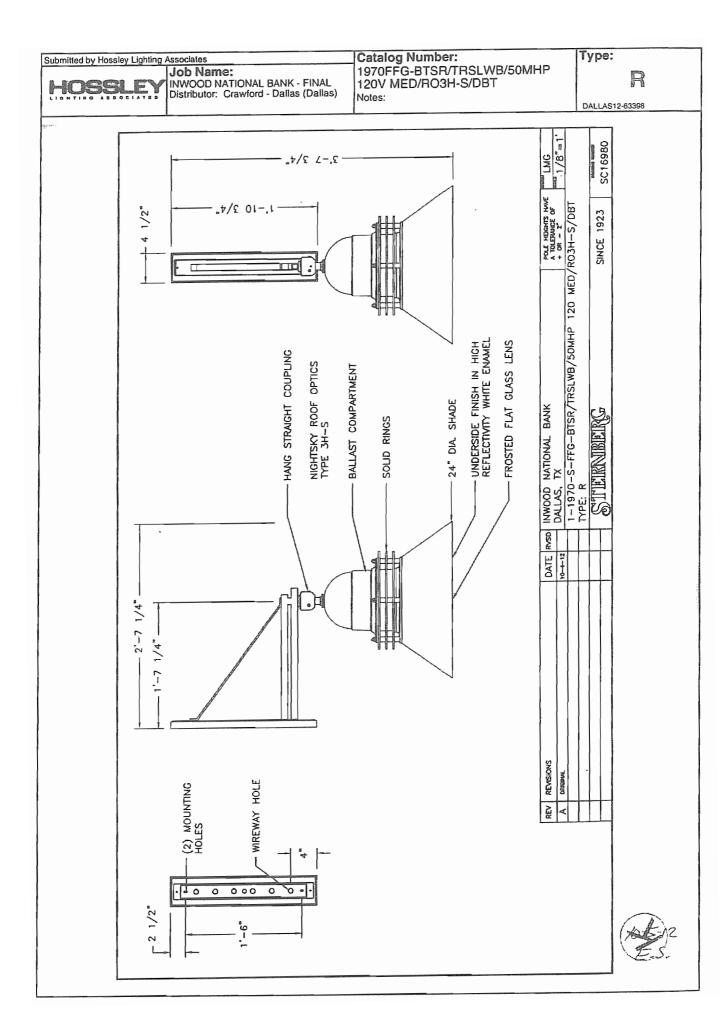

#### FINISH

Prior to coating, each assembly shall be chemically cleaned and etched in a 5-stage washing system which includes alkaline cleaning, rinsing, phosphoric etching, reverse osmosis water rinsing and non-chrome sealing to ensure corrosion resistance and excellent adhesion for the finish coating. The finish coating shall be electrostatically applied semi-gloss, super durable polyester powder baked at 400 degrees for a durable and superior, color retentive finish. Our optional antique Verde Green finish and Swedish Iron finish are hand brushed using a 3-step process. The total assembly shall be wrapped in shockproof wrapping or fully enclosed in corrugated cartons.

#### WARRANTY

Five-year limited warranty. See product and finish warranty guide for details.



STERNBERG LIGHTING







| bmitted by Hossley Lighting Associates                                                                                             |                                                                                    | Catalog Number:                                                                                                                                                                                                       | Туре:                                                                                                  |
|------------------------------------------------------------------------------------------------------------------------------------|------------------------------------------------------------------------------------|----------------------------------