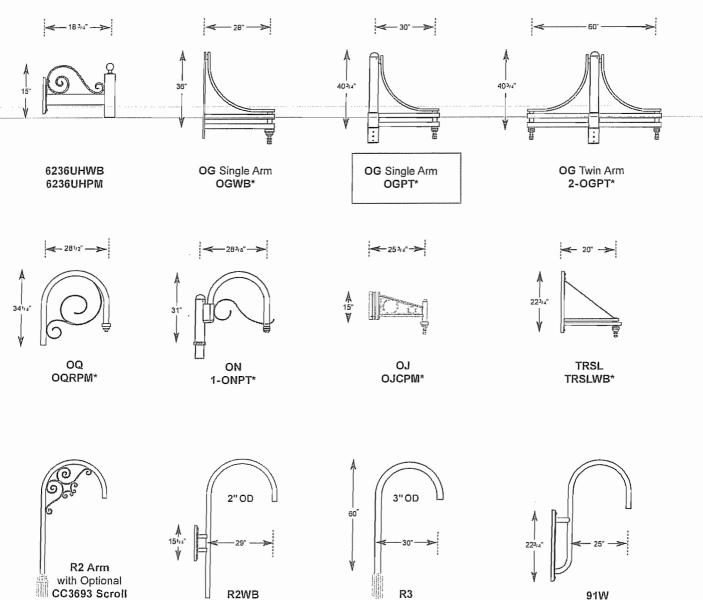

ing to source. The thermo bi-metal photocell shall be designed to turn on at 1.0 footcandle and turn off at not more than 5 footcandles. The electronic button type photocell is instant on and a 5-10 second turn off and shall turn on at 1.5 footcandles with a turn-off at 2-3 footcandles. Photocells are either 120 volt or 208 thru 277 volt.

LIST NO. 1970 GALLERY SERIES

MODELISTYLE BF Basic Fixture SEALED OPTIC RO3SH-S

### STERNBERG

### **1970 GALLERY SERIES**

LEGEND: SHADES S-Straight, F-Flared LENS FG Flat Glass, OPL Opal White, SG Sag Glass



All models above available with Straight or Flared Shades.

## FIXTURES / LENSES

See Arms Section for more information

8-437H

STERNBERG

### **1970 GALLERY SERIES**

### ARMS PM-WALL BRACKETS WB

ARMS - POST MOUNT (PM) or WALL BRACKETS (WB)



91W

\*Shown with Optional Hangstraight

#### Туре Р

### STERNBERG

Vintage Down Lighting Specifications

8-4371

nin BUILDING A PART NUMBER POST & ARM FIXTURES CENTER ARM MOUNTED FIXTURE POST TOP FIXTURE POST LIGHT SOURCE OPTICS OPTIONS FINISH POST CAP BALLAST (PT) NO. FIXTURE FIXTURE WATTS / TYPE / VOLTS OF ARMS LENS / POSTARM (See Post Section) HS/MHP100/MED 2 1970-S SG GR/ONPT PΤ 3212P4 100MHP120 BKT WALL FIXTURES OPTICS OPTIONS FINISH LIGHT SOURCE BALLAST FIXTURE / LENS / WALL BRACKET WATTS/TYPE/VOLTS HS/MHP70/MED вкт 70 MHP120 1970-F OPLGW/TRSWB HANGING FIXTURES LIGHT SOURCE OPTICS OPTIONS FINISH BALLAST FIXTURE / LENS/ OVERALL OROP IN INCHES HANGING BRACKET DROP IN INCHES WATTS / TYPE / VOLTS 1970-S SG BT 60 INCHES HS BKT 100MHP120 PART NUMBER SELECTIONS FIXTURES\*\* **IP66** POS