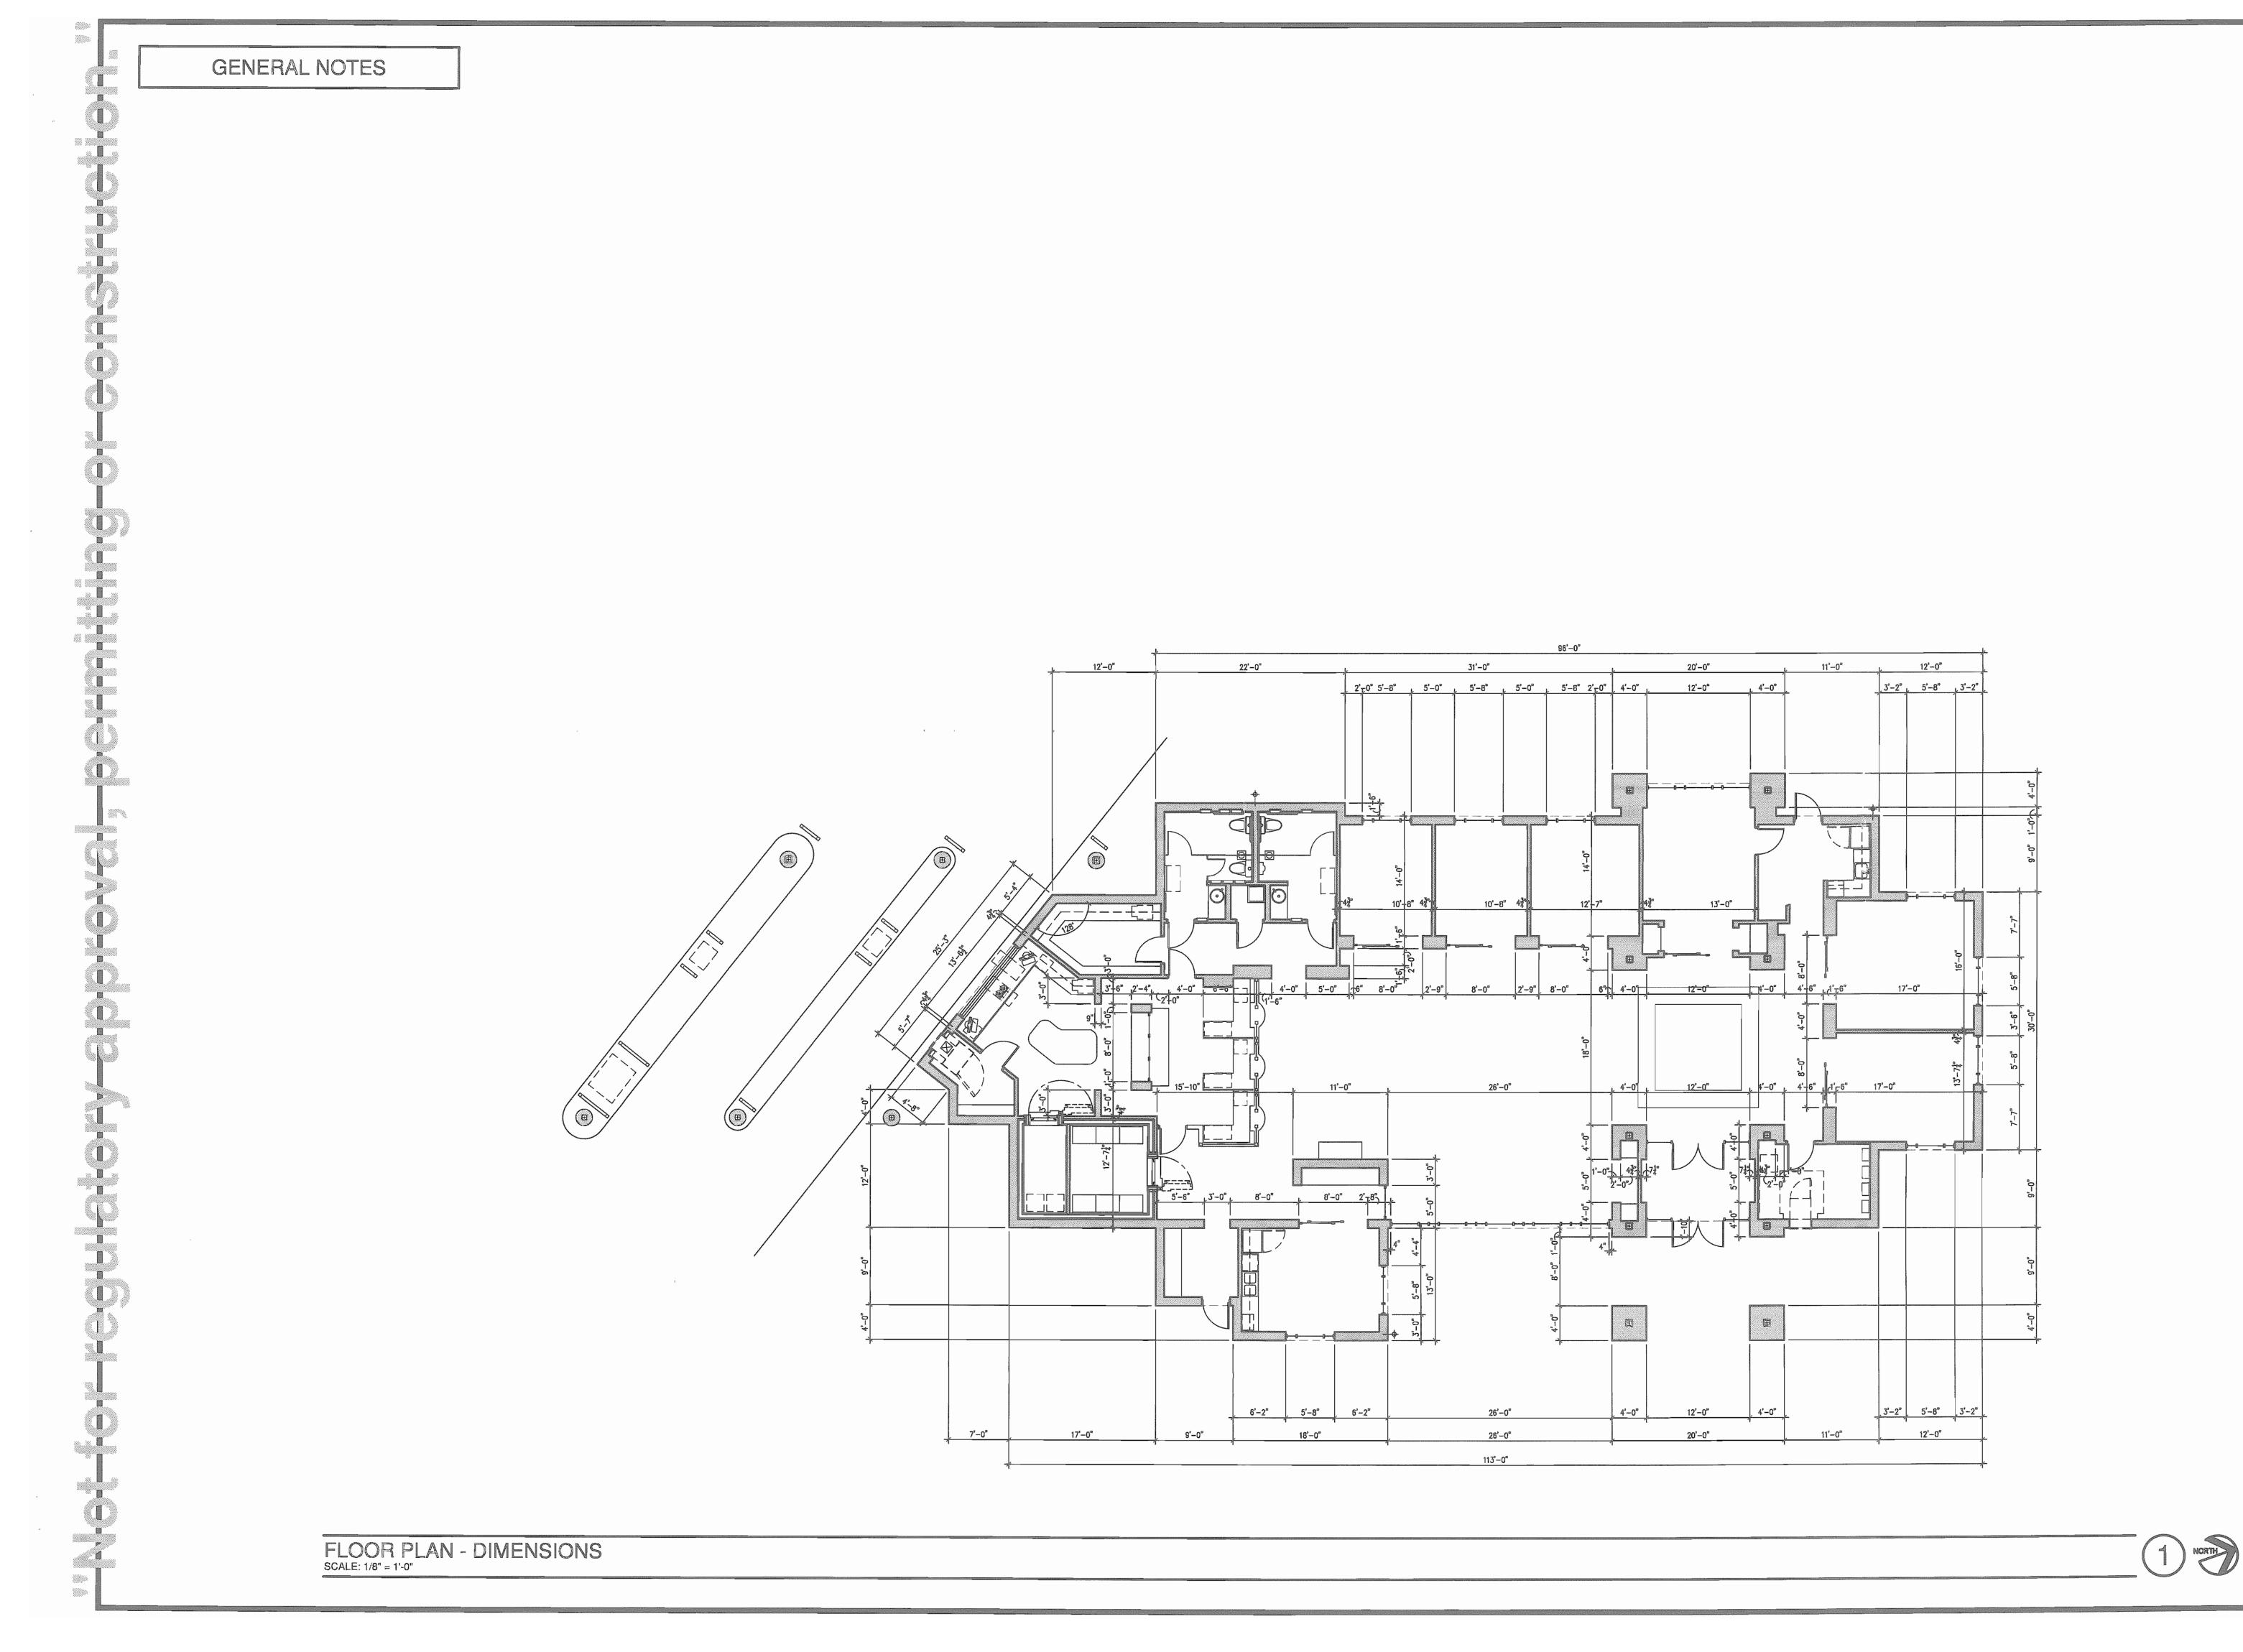

|                                                                                                                                                          |   |
| REQUIRED: 5,555<br>PROVIDED: STAND                                  | / 300 S.F. = 19 SPACES<br>ARD: 23 SPACES                                                                                                                 |   |





Artists Conceptual Rendering (Final color selections shall be based upon rock quarry availability and material manufacturer selections)

**Inwood National Bank Rockwall Branch** 

599 Highway I-30, Rockwall, Texas 75087

Primary Field Stone Wood Beams Cast Stone Base Accent Stone (Owner reserves the right to adjust color selections based upon availability, costs and manufacturer selection)





# PLANTS LEGEND

|