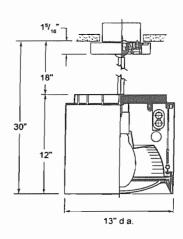

| PROJECT DATA:                                                       |                                                                                                                                                          | ( |
|---------------------------------------------------------------------|----------------------------------------------------------------------------------------------------------------------------------------------------------|---|
| EMAIL: d<br>ADDRESS: 7<br>PHONE: 2                                  | WOOD NATIONAL BANK<br>ENNIS LORCH<br>ennis.lorch@inwoodbank.com<br>621 INWOOD RD, DALLAS, TX. 75209<br>14.351.7310<br>99 EAST I—30, ROCKWALL, TX., 75087 |   |
| SUBMITTING AGENT:                                                   |                                                                                                                                                          |   |
| REPRESENTATIVE: J<br>EMAIL: ji<br>FIRM: G<br>ADDRESS: 3<br>PHONE: 2 | IM GAHL<br>m©gahlarchitecture.com<br>GAHL ARCHITECTURE, INC.<br>1875 REGENT DR., DALLAS, TX 75229<br>14.956.8500                                         |   |
| SITE / BUILDING DATA                                                | A;                                                                                                                                                       |   |
| TOTAL SITE AREA: 1<br>IMPERVIOUS AREA:<br>LANDSCAPE AREA:           | .07 ACRES (46,451 S.F.) 100%<br>.67 ACRES (29,359 S.F.) 64%<br>.39 ACRES (17,092 S.F.) 36%                                                               |   |
| BUILDING DATA:                                                      |                                                                                                                                                          |   |
| HEIGHT OF BUILDING:                                                 | 27' (ON EAST ELEVATION)<br>29.8' (ON WEST ELEVATION)                                                                                                     |   |
| PARKING:                                                            |                                                                                                                                                          |   |
| REQUIRED: 5,555<br>PROVIDED: STAND                                  | / 300 S.F. = 19 SPACES<br>ARD: 23 SPACES                                                                                                                 |   |