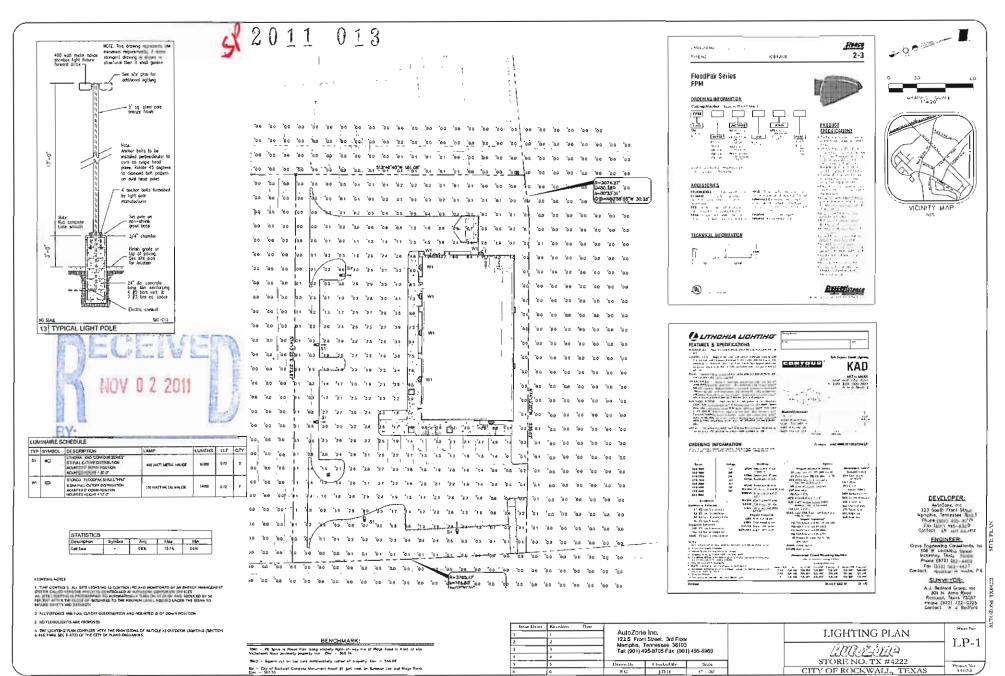

ENGINEERING               |             |                       |  |  |  |
| 2            | 2                       |                                 |             |                       |  |  |  |
| 3            |                         | to the later of the contract of |             |                       |  |  |  |
| 4            | 4                       | 1                               | - Tes       | 4 P.B. 324, N. 3 3395 |  |  |  |
| 5            | \$                      | Дикию Вус                       | Checked By: | Suder                 |  |  |  |
| 4            | 6                       | LPS/KAH                         | KAH         | 1" = 20"              |  |  |  |



Short No. LANDSCAPE PLAN L1.01

MOZOM STORE NO. TX #4222 CITY OF ROCKWALL, TEXAS

Project No. 11033