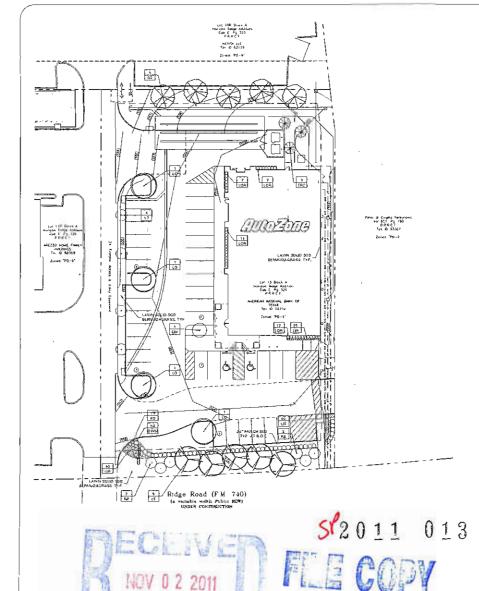

# LANDSCAPE TABULATIONS THE CITY OF ADDITIONAL TEXAS

PARKING EST CANDSCAPING

1 55-cf-onc index-or just my for clusted to large-age.

Total interior parking lot area - 18,649 s.l. Teral parking spaces - 37 spaces

972 LAND SCARRIGG
975 LAND SCARRIGG
1 Store of the receivers shall be jundersood for
connecticated.
1 Store in the standard standard on the
1 Store in the standard standard standard on the
1 Store in and along was pullinged for 1 OMECRALIA.

# LANDSCAPE TABLILATIONS

- THE TEMBER AND CONTROL AND CON

NDDE RADA (FJA 240) - 193 Li Inquired 20 Inquire buffer Consumus khub screen 30° ht. mrs. 19 Insis 4° dal 10 accreti tega 4 ht. 10 Insis Arcal 10 accreti tega 4 ht.

Builtibliko tANDSLAPIING

All leEiniscolomatoli Zudanigo shall herir and (1) now of these planted on the parameter behind the bedding.

Brigared Propriete

[N move of trees placed 112 you of trees planed on the personner's labeled on the personner's behind the balance technical trees to be successful.]

# PLANT LIST

| ED MBOL | BOTANICAL NAME                          | MAM NOMNO              | QTV | જારદ     | REMARKS                                                           |
|---------|-----------------------------------------|------------------------|-----|----------|-------------------------------------------------------------------|
| CM      | talle street in ordin Geringen          | Crewe Mystle "Muskuges |     | 30 gat.  | container grown 3-6 trumb no cross cames 6 ht. 4 serves multitude |
| ERC     | Terror market                           | Ermarn Resender        | 3   | 6 M.     | condense grown full to bete 3 sorage                              |
| LŤ      | Continue and reflectal Springer courses | Lacesare Ele-          | 6.  | 4 ' cal. | container gramm, 15 ht 6 seread, 5 transleng fit, matching        |
| LO      | Cultivate singeriens                    | erro Cal.              | +   | 3 cat    | earlifered grown 15 hr 5 cores 5 Stein-Aug Mr. nuthing            |
| 均容      | Columnature Chiabons                    | Quiatrama Redoud       | 6   | 30 gst   | continue group 6 ht 4 sportdimes                                  |
| 50      | Copy. or show high                      | Secret 1 Hed Ope       | 5   | 3. < 18  | containing grown 15 Hd. 5 screen, 5 branching for minimage        |
| ¥T      | year agents comin                       | Vites                  | 4   | 2′ cal   | consamer grown & ht. 4 sotred 3 trynl upin                        |
|         | SHRUB INGROUND COVER                    |                        |     |          |                                                                   |
| DIVM    | Africa poses                            | Dwarf Wex Munde        | 50  | 36" 65   | container N.E. 24" agreed 36" o.c.                                |
| ×0      | Rise hibras Radika                      | Donate Arrock Due Rose | 15  | 5 gal.   | container full, 20° spread 24° o.c                                |
| Les     | Limite mutatir Bu Swe                   | Lancoe Bid Silve"      | 155 | 4" pote  | contemer full top of rantemer 12" a.c                             |
| 1.00    | transfer to a financial                 |                        | 10  |          |                                                                   |