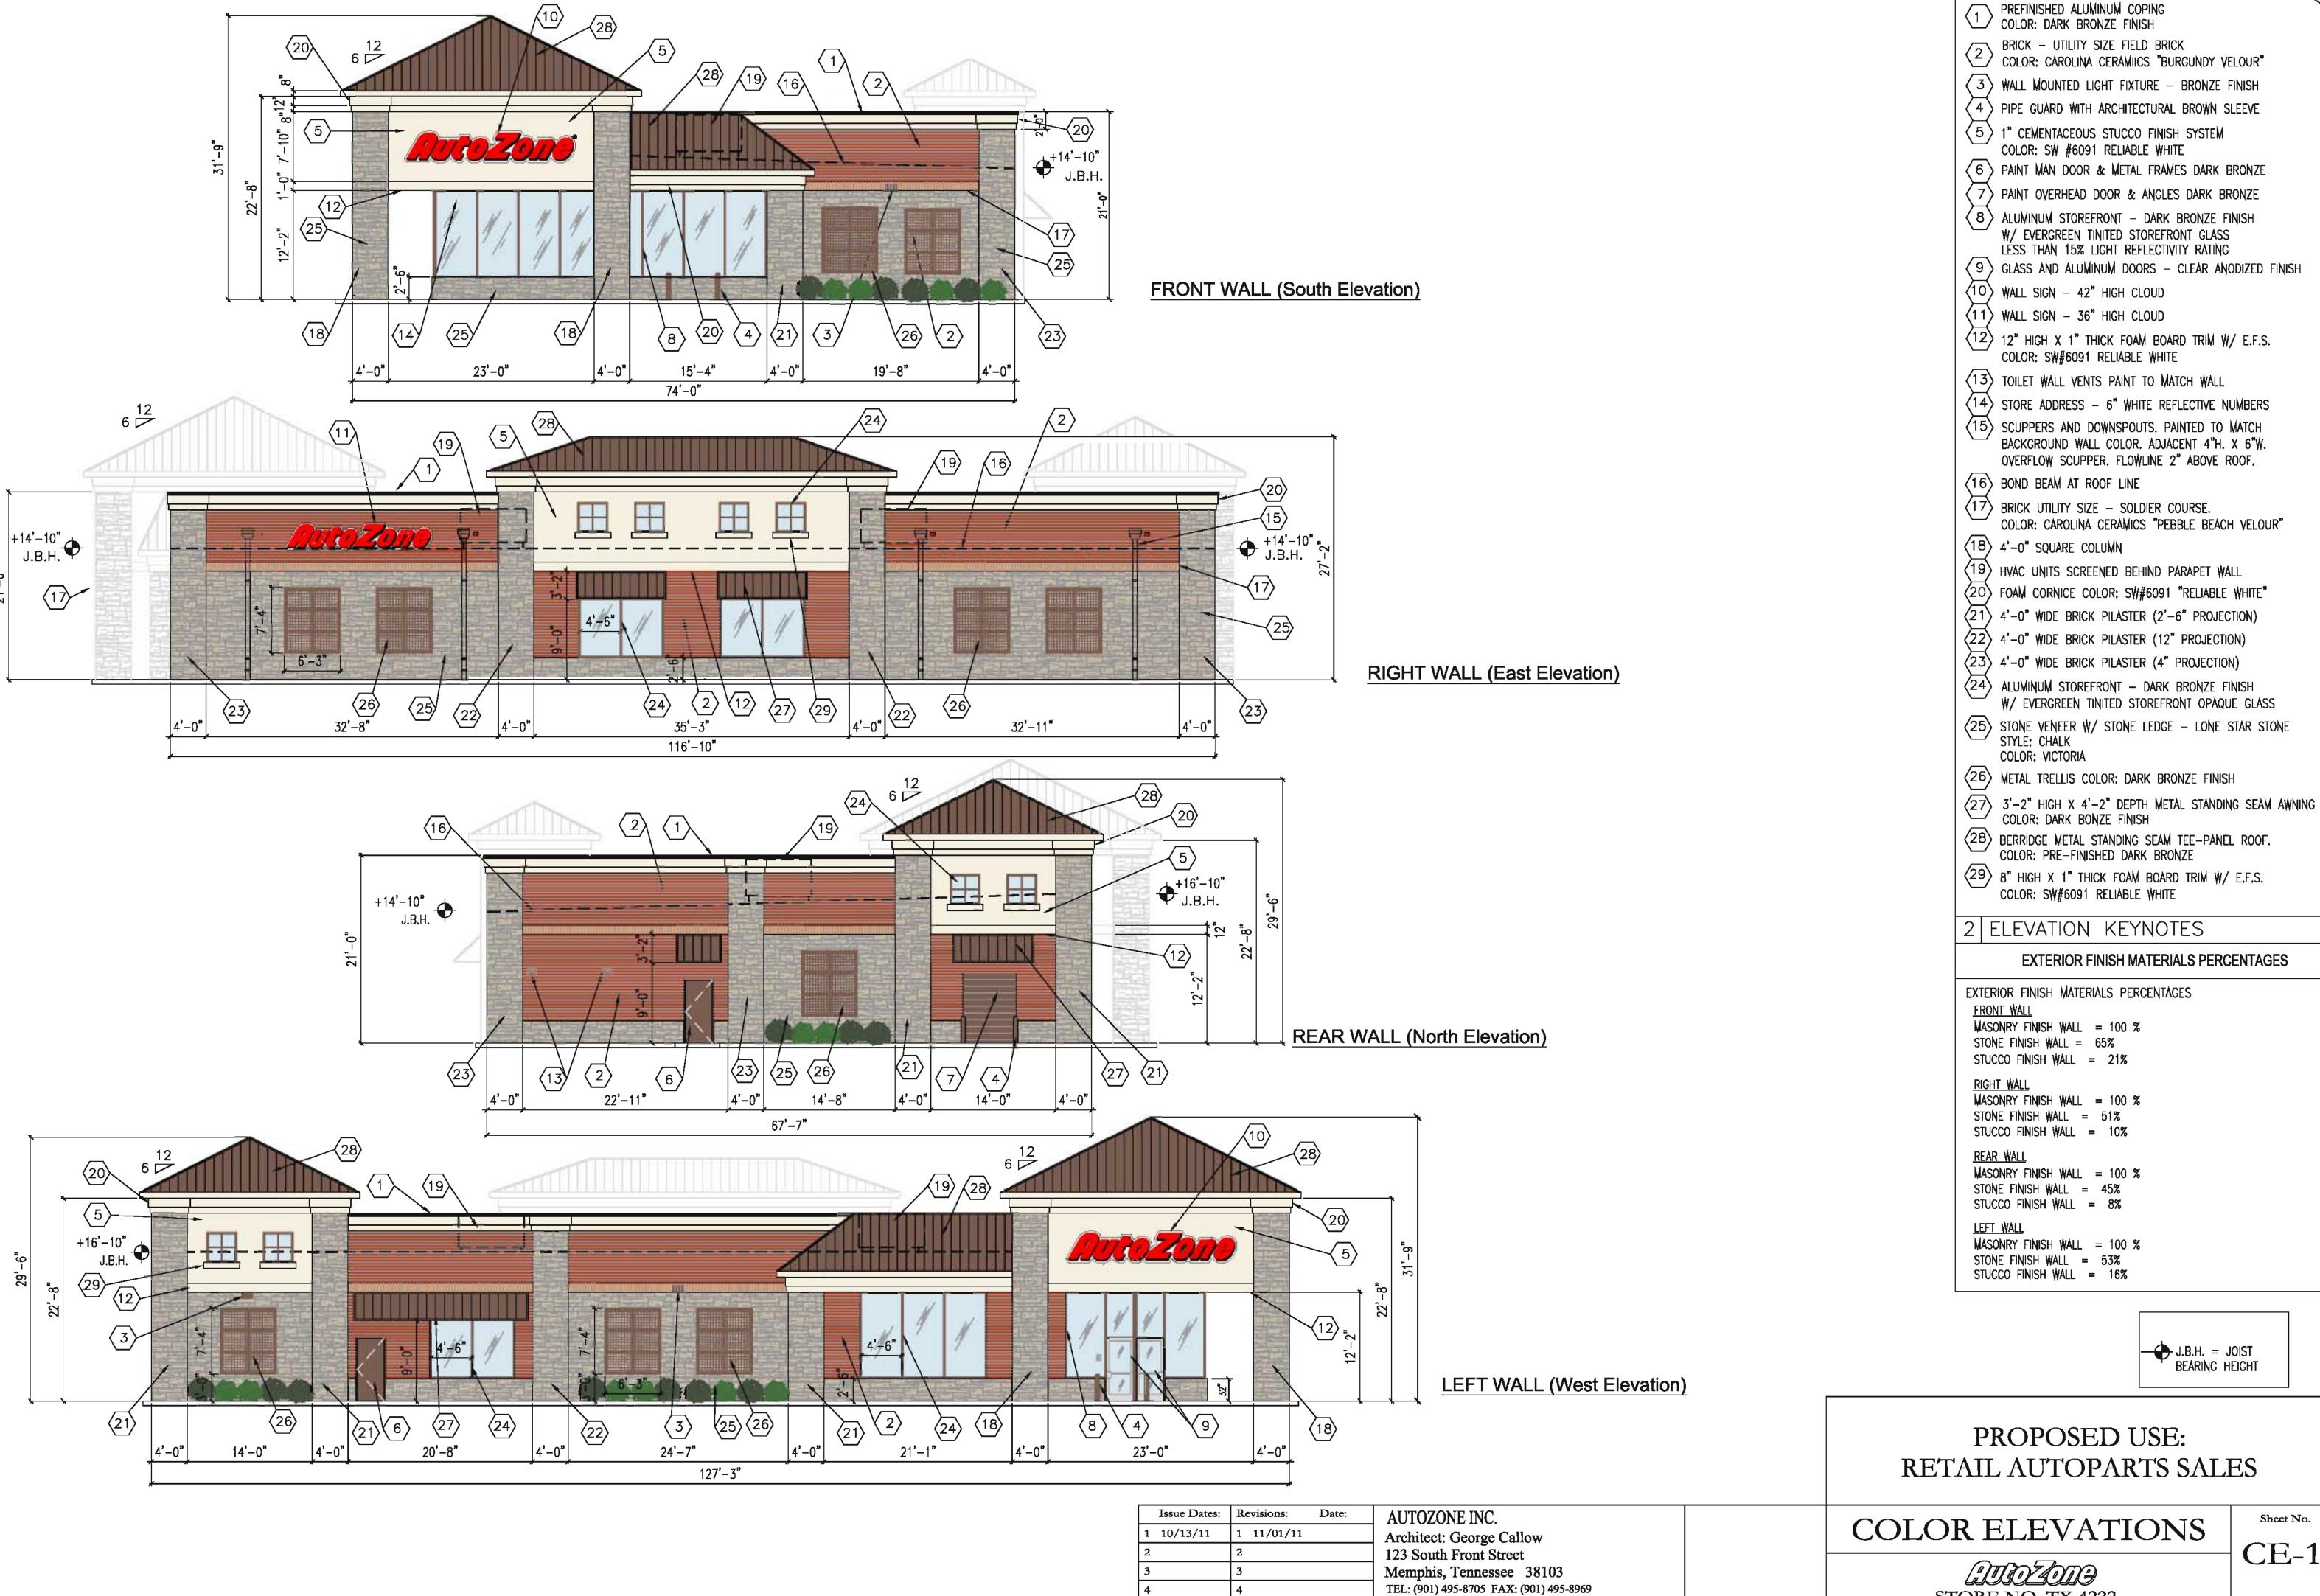

PROPOSED USE: RETAIL AUTOPARTS SALES

COLOR ELEVATIONS

CE-1

Sheet No.

J.B.H. = JOIST BEARING HEIGHT

AUTOZOTO STORE NO. TX 4222

Checked By:

WD

Drawn By:

WD

Scale:

1/8" = 1'-0"

CITY OF ROCKWALL, TEXAS

Project No.

11023