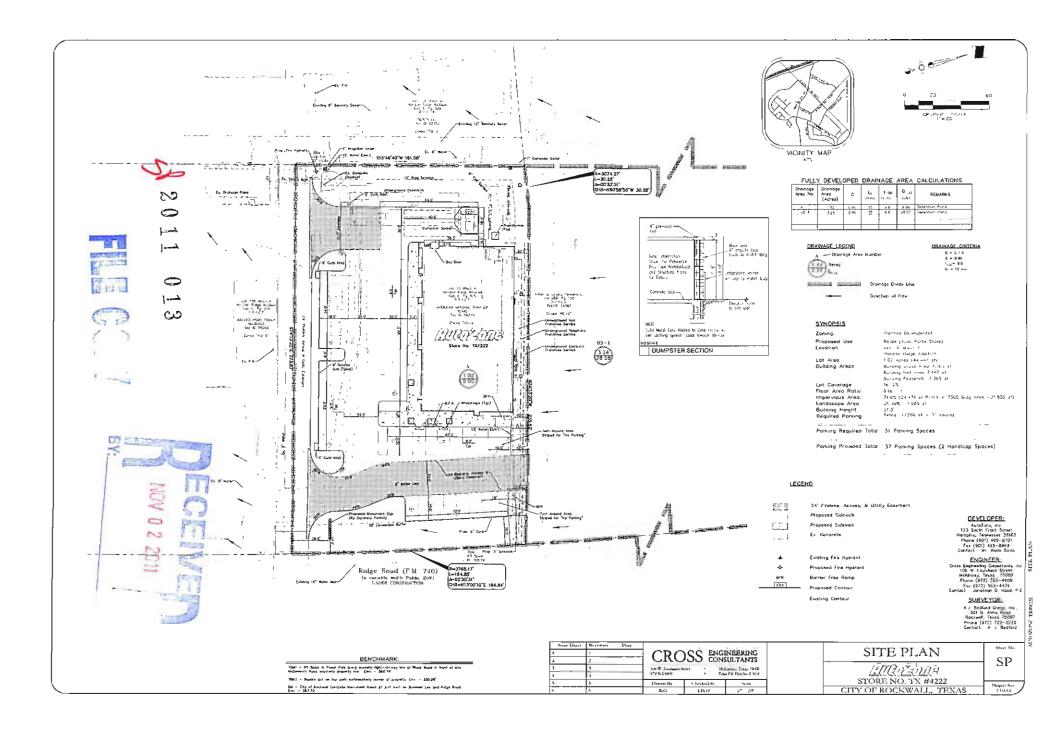

## VICINITY MAP

# LANDSCAPE TABULATIONS THE CITY OF ADDITIONAL TEXAS

PARKING EST CANDSCAPING

1 55-cf-onc index-or just my for clusted to large-age.

Total interior parking lot area - 18,649 s.l. Teral parking spaces - 37 spaces

972 LAND SCARRIGG
975 LAND SCARRIGG
1 Store of the receivers shall be jundersood for
connecticated.
1 Store in the standard standard on the
1 Store in the standard standard standard on the
1 Store in and along was pullinged for 1 OMECRALIA.

# LANDSCAPE TABLILATIONS

- THE TEMBER AND CONTROL AND CON

NDDE RADA (FJA 240) - 193 Li Inquired 20 Inquire buffer Consumus khub screen 30° ht. mrs. 19 Insis 4° dal 10 accreti tega 4 ht. 10 Insis Arcal 10 accreti tega 4 ht.

Builtibliko tANDSLAPIING

All leEiniscolomatoli Zudanigo shall herir and (1) now of these planted on the parameter behind the bedding.

Brigared Propriete

[N move of trees placed 112 you of trees planed on the personner's labeled on the personner's behind the balance technical trees to be successful.]