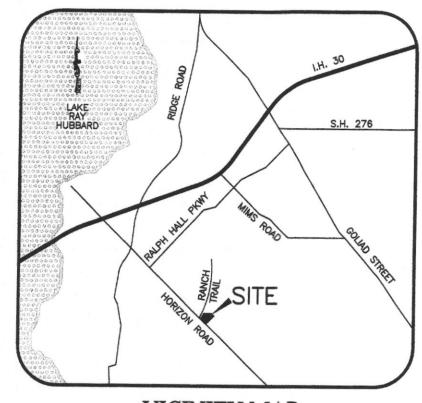

VICINITY MAP

### GENERAL NOTES

GRAPHIC SCALE

( IN FEET ) 1 inch = 40 ft.

- 1. ALL DIMENSION ARE TO FACE OF CURB UNLESS OTHERWISE NOTED.
- 2. ALL CURB RADIUS ARE 2' UNLESS OTHERWISE NOTED.
- 3. ALL INTERIOR FIRE LANE RADII ARE TO BE A MINIMUM OF 20 FEET.
- 4. REFERECE ARCHITECTURAL PLANS FOR BUILDING ELEVATIONS, MONUMENT SIGN AND DUMPSTER ELEVATIONS.
- 5. REFERENCE PHOTOMETRIC PLAN FOR LIGHT POLE LOCATIONS AND POLE HEIGHTS.

| Site I                                  | Data - Lot 5                       |  |  |  |  |
|-----------------------------------------|------------------------------------|--|--|--|--|
| EXISTING ZONING COMMERCIAL              |                                    |  |  |  |  |
| PROPOSED USE                            | MEDICAL SERVICES / RETAIL          |  |  |