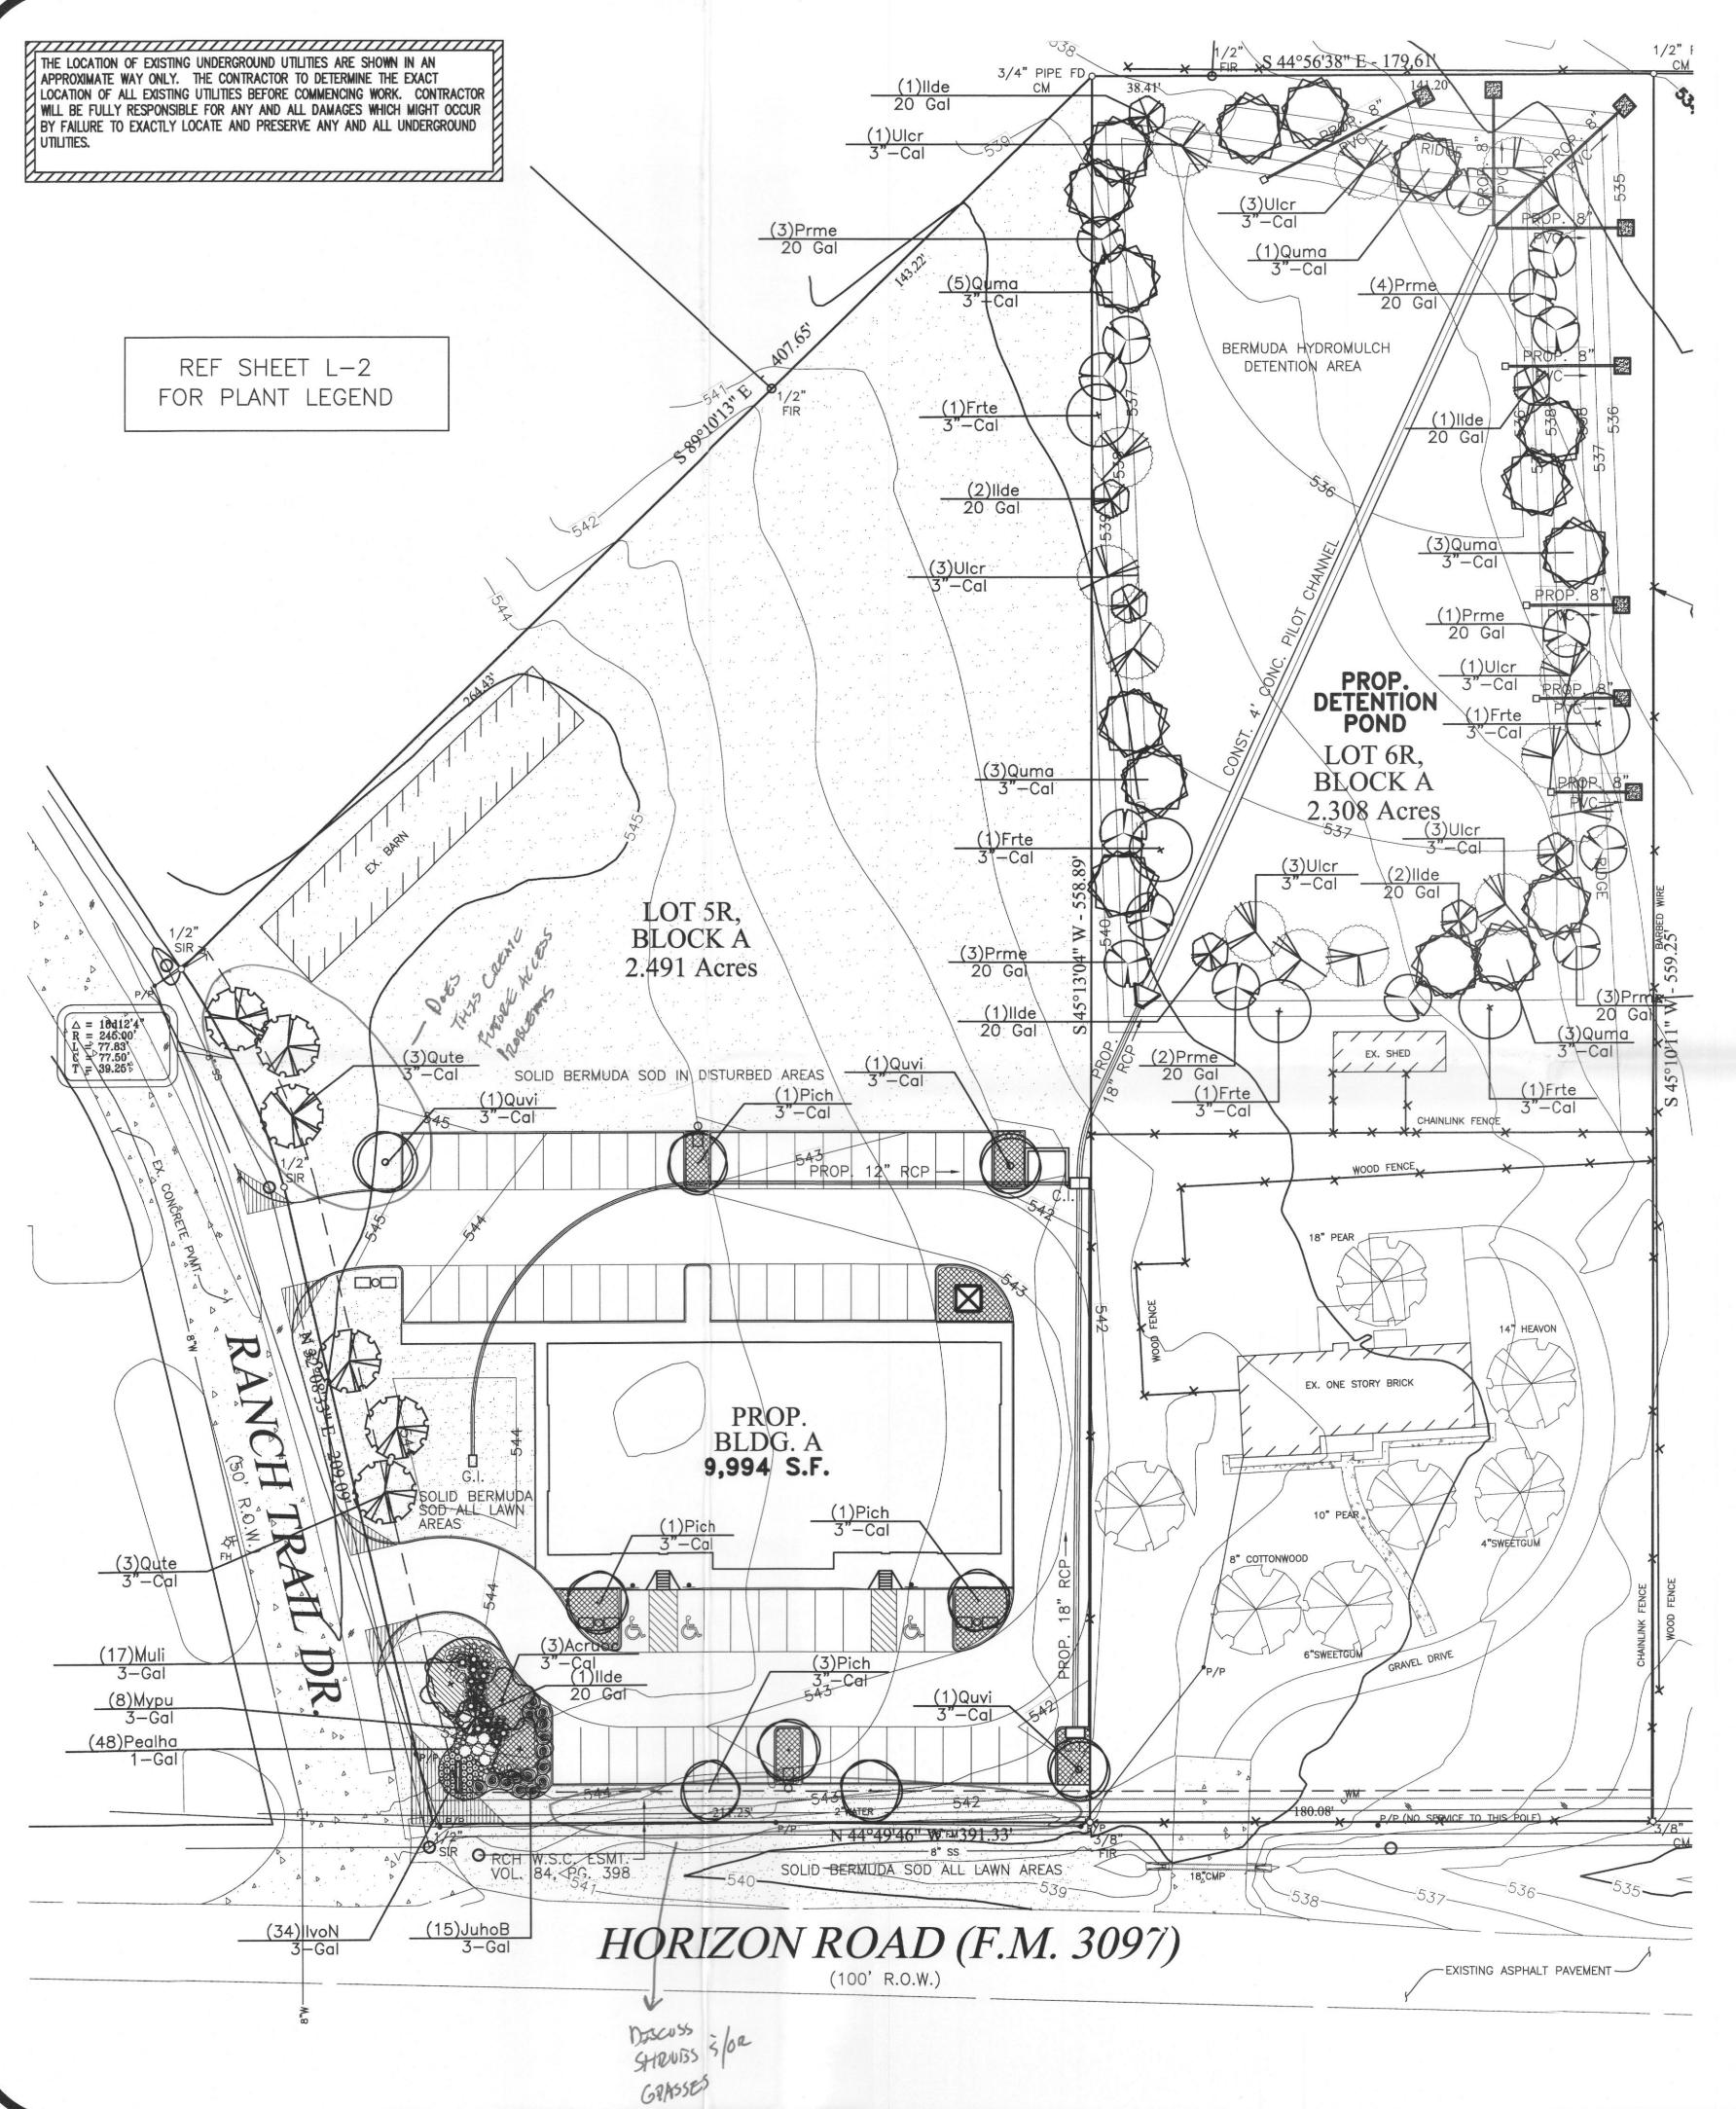

: 1"= 40" 08/11/09 9005

THE SEAL APPEARING ON THIS DOCUMENT WAS AUTHORIZED BY DAVID W. WALLS, P.E. 93086

|                                  | CITY OF ROCKWALL LANDSCAPE R                                 | EQUIREMENTS           |  |  |
|----------------------------------|--------------------------------------------------------------|-----------------------|--|--|
| LANDSCAPE                        | 10' LANDSCAPE BUFFER STRIP REQUIRED ALONG PERIMETER          |                       |  |  |
| BUFFER                           | REQUIRED                                                     | PROVIDED              |  |  |
|                                  | 10'                                                          | 10'                   |  |  |
| STREET                           | 1 CANOPY TREE FOR EACH 50' OF STREET FRONTAGE                |                       |  |  |
| LANDSCAPING                      | REQUIRED                                                     | PROVIDED              |  |  |
|                                  | 498'/50 = 10 TREES                                           | 11 TREES              |  |  |
| PARKING                          | 5% OR 200 SF (WHICH EVER IS GREATER) IN INTERIOR LANDSCAPING |                       |  |  |
| LOT<br>LANDSCAPING               | REQUIRED                                                     | PROVIDED              |  |  |
|                                  | 20,900 X 5% = 1,045 SF                                       | 1,523 SF              |  |  |
| PARKING                          | IF PARKING EXCEEDS 20,000 SF THEN 1 TREE PER 10 SPACES       |                       |  |  |
| LOT TREES                        | REQUIRED                                                     | PROVIDED              |  |  |
|                                  | 65 SPACES/10 = 7 TREES                                       | 7 TREES               |  |  |
| PARKING<br>LOT TREES             | ALL PARKING SPACES SHALL BE WITHIN 80' OF A TREE             |                       |  |  |
|                                  | REQUIRED                                                     | PROVIDED              |  |  |
|                                  | ALL SPACES WITHIN 80'                                        | ALL SPACES WITHIN 80' |  |  |
| LANDSCAPE<br>AREA                | REQUIRED 15% OF TOTAL SITE IN LANDSCAPE AREA                 |                       |  |  |
|                                  | REQUIRED                                                     | PROVIDED              |  |  |
|                                  | 108,508 X 15% =16,277 SF                                     | 67,824 SF             |  |  |
| LANDSCAPE<br>AREA                | 50% OF REQUIRED LANDSCAPE AREA IN FRONT YARD                 |                       |  |  |
|                                  | REQUIRED                                                     | PROVIDED              |  |  |
|                                  | 16,277 X 50% =8,139 SF                                       | 16,915 SF             |  |  |
| DETENTION AREA<br>REQUIRED TREES | ONE (1) TREE PER 750 SQ FT OF DETENTION AREA                 |                       |  |  |
|                                  | REQUIRED                                                     | PROVIDED              |  |  |
|                                  | 41,941/750 = 56 TREES                                        | 56 TREES PROVIDED     |  |  |

PLANTING NOTES:

1. PLANT SIZE, TYPE, AND CONDITION SUBJECT TO APPROVAL OF OWNER'S REPRESENTATIVE.

ALL PLANT MATERIAL TO BE NURSERY GROWN STOCK.

CONTRACTOR RESPONSIBLE FOR MAINTENANCE OF ALL PLANT MATERIAL UNTIL PROJECT ACCEPTANCE.

4. ALL CONTAINER GROWN PLANTS TO HAVE FULL, VIGOROUS ROOT SYSTEM, COMPLETELY ENCOMPASSING CONTAINER.

5. ALL PLANTS WELL ROUNDED AND FULLY BRANCHED. ALL TREES WITH SPREAD 2/3 OF HEIGHT.

6. CONTRACTOR TO PROVIDE OWNER WITH PREFERRED MAINTENANCE SCHEDULE OF ALL PLANTS AND LAWNS.

7. MAINTAIN/PROTECT VISIBILITY TRIANGLE WITH PLANT MATERIAL PER CITY STANDARDS AT ALL ENTRANCES TO SITE.

8. PREP ENTIRE WIDTH OF ALL DEFINED PLANTING BEDS WITH MIX AS OUTLINED IN SPECS. WHERE SHRUBS ARE LOCATED ALONG CURB, SET SHRUBS BACK FROM CURB 3 FT. 9. SEE DETAIL SHEET FOLLOWING FOR PLANTING DETAILS.

10. CONTRACTOR RESPONSIBLE FOR LOCATION OF ALL UTILITIES, INCLUDING BUT NOT LIMITED TO TELEPHONE, TELECABLE, ELECTRIC, GAS, WATER AND SEWER. ANY DAMAGE TO UTILITIES TO BE REPAIRED BY CONTRACTOR AT NO COST TO OWNER.

11. IF EXISTING TREES ARE SHOWN TO REMAIN, CONTRACTOR SHALL PRUNE AS DIRECTED BY OWNER'S REPRESENTATIVE. WORK TO INCLUDE REMOVAL OF ALL SUCKER GROWTH; DEAD AND DISEASED BRANCHES AND LIMBS; VINES, BRIARS AND OTHER INVASIVE GROWTH; AND ALL INTERFERING BRANCHES. MAKE ALL CUTS FLUSH TO REMAINING LIMB. RETAIN NATURAL SHAPE OF PLANT. ALL WORK SUBJECT TO APPROVAL OF OWNER'S REPRESENTATIVE.

12. QUANTITIES ARE PROVIDED AS A COURTESY AND NOT INTENDED FOR BID PURPOSES. CONTRACTOR TO VERIFY PRIOR TO PRICING.

13. INSTALL EDGING BETWEEN LAWN AND PLANTING BEDS. REFER TO SPECIFICATIONS. FILE ALL CORNERS SMOOTH.

14. INSTALL CURLEX BLANKET (OR EQUAL) PER MANUFACTURES INSTRUCTIONS ON ALL GROUNDCOVER/SHRUB BEDS WITH A SLOPE OF 4;1 OR GREATER.

15. AT TIME OF PLAN PREPARATION, SEASONAL PLANT AVAILABILITY CANNOT BE DETERMINED. IT IS THE RESPONSIBILITY OF THE CONTRACTOR TO SECURE AND RESERVE ALL B&B PLANTS WHEN AVAILABLE IN CASE ACTUAL INSTALLATION OCCURS DURING THE OFF-SEASON. PURCHASE AND HOLD B&B PLANTS FOR LATE SEASON INSTALLATION.

( IN FEET )

1 inch = 30 ft.

VICINITY MAP N.T.S.

1. THE SITE WILL BE IRRIGATED WITH A BELOW GROUND AUTOMATIC IRRIGATION SYSTEM WITH A FREEZE SENSOR, THAT IS CAPABLE OF PROVIDING THE PROPER AMOUNT OF WATER FOR THE PARTICULAR TYPE OF PLANT MATERIAL USED.

2. THE PROPERTY OWNER IS RESPONSIBLE FOR REGULAR WEEDING, MOWING, IRRIGATION, FERTILIZING, PRUNING AND OTHER MAINTENANCE OF ALL PLANTINGS. THE REQUIRED LANDSCAPING MUST BE MAINTAINED IN A HEALTHY, GROWING CONDITION AT ALL TIMES AS DEFINED IN ARTICLE VVIII, SECTION 9.

3. ALL LANDSCAPING WITHIN THE VISIBILITY TRIANGLES SHALL COMPLY WITH THE VISIBILITY TRIANGLE REQUIREMENTS AS STATED IN THE CITY LANDSCAPE ORDINANCE, ARTICLE VIII, SECTION 8.

4. ALL LANDSCAPE AREAS ARE PROTECTED FROM VEHICULAR TRAFFIC BY CONCRETE CURBING.

5. VISIBILITY TRIANGLES ARE SHOWN AND PROTECTED.

TREE MITIGATION NOTE:

1. NO TREES ARE REMOVED FROM SITE

HIS ELECTRONIC DRAWING FILE IS RELEASED UNDER THE AUTHORITY OF JOHN R. FAIN. THIS ELECTRONIC DRAWING FILE IS RELEASED UNDER THE AUTHORITY OF JOHN R. FAIN, LANDSCAPE ARCHITECT REGISTRATION NUMBER 805 ON 08/13/09, WHO MAINTAINS THE ORIGINAL FILE. THIS ELECTRONIC DRAWING FILE MAY BE USED AS A BACKGROUND DRAWING. PURSUANT TO RULE 3.103(F) OF THE RULES AND REGULATIONS OF THE TEXAS BOARD OF ARCHITECTURAL EXAMINERS, THE USER OF THIS ELECTRONIC DRAWING FILE AGREES TO ASSUME ALL RESPONSIBILITY FOR ANY MODIFICATION TO OR USE OF THIS DRAWING FILE THAT IS INCONSISTENT WITH THE REQUIREMENTS OF THE RULES AND REGULATIONS OF THE TEXAS BOARD OF ARCHITECTURAL EXAMINERS. NO PERSON MAY MAKE MODIFICATIONS TO THIS ELECTRONIC DRAWING FILE WITHOUT THE LANDSCAPE ARCHITECT'S EXPRESS WRITTEN PERMISSION.

SHRUB PLANTING

SCALE: NOT TO SCALE

| Quantity | Symbol                                                                                                                                                                                                                                                                                                                                                                                                                                                                                                                                                                                                                                                                                                                                                                                                                                                                                                                                                                                                                                                                                                                                                                                                                                                                                                                                                                                                                                                                                                                                                                                                                                                                                                                                                                                                                                                                                                                                                                                                                                                                                                                         | Scientific Name                     | Common Name           | Code Name | Planting Size | Comments     |  |
|----------|--------------------------------------------------------------------------------------------------------------------------------------------------------------------------------------------------------------------------------------------------------------------------------------------------------------------------------------------------------------------------------------------------------------------------------------------------------------------------------------------------------------------------------------------------------------------------------------------------------------------------------------------------------------------------------------------------------------------------------------------------------------------------------------------------------------------------------------------------------------------------------------------------------------------------------------------------------------------------------------------------------------------------------------------------------------------------------------------------------------------------------------------------------------------------------------------------------------------------------------------------------------------------------------------------------------------------------------------------------------------------------------------------------------------------------------------------------------------------------------------------------------------------------------------------------------------------------------------------------------------------------------------------------------------------------------------------------------------------------------------------------------------------------------------------------------------------------------------------------------------------------------------------------------------------------------------------------------------------------------------------------------------------------------------------------------------------------------------------------------------------------|-------------------------------------|-----------------------|-----------|---------------|--------------|--|
| 8        | 8                                                                                                                                                                                                                                                                                                                                                                                                                                                                                                                                                                                                                                                                                                                                                                                                                                                                                                                                                                                                                                                                                                                                                                                                                                                                                                                                                                                                                                                                                                                                                                                                                                                                                                                                                                                                                                                                                                                                                                                                                                                                                                                              | llex decidua                        | Possumhaw             | llde      | 20 Gal        | Female plant |  |
| 6        | $\odot$                                                                                                                                                                                                                                                                                                                                                                                                                                                                                                                                                                                                                                                                                                                                                                                                                                                                                                                                                                                                                                                                                                                                                                                                                                                                                                                                                                                                                                                                                                                                                                                                                                                                                                                                                                                                                                                                                                                                                                                                                                                                                                                        | Pistacia chinensis                  | Chinese pistache      | Pich      | 3"-Cal        | B & B        |  |
| 15       | $\Diamond$                                                                                                                                                                                                                                                                                                                                                                                                                                                                                                                                                                                                                                                                                                                                                                                                                                                                                                                                                                                                                                                                                                                                                                                                                                                                                                                                                                                                                                                                                                                                                                                                                                                                                                                                                                                                                                                                                                                                                                                                                                                                                                                     | Prunus mexicana                     | Mexican plum          | Prme      | 2"-Cal        | B & B        |  |
| 15       |                                                                                                                                                                                                                                                                                                                                                                                                                                                                                                                                                                                                                                                                                                                                                                                                                                                                                                                                                                                                                                                                                                                                                                                                                                                                                                                                                                                                                                                                                                                                                                                                                                                                                                                                                                                                                                                                                                                                                                                                                                                                                                                                | Quercus macrocarpa                  | Bur oak               | Quma      | 3"-Cal        | B & B        |  |
| 14       |                                                                                                                                                                                                                                                                                                                                                                                                                                                                                                                                                                                                                                                                                                                                                                                                                                                                                                                                                                                                                                                                                                                                                                                                                                                                                                                                                                                                                                                                                                                                                                                                                                                                                                                                                                                                                                                                                                                                                                                                                                                                                                                                | Ulmus crassifolia                   | Cedar elm             | Ulcr      | 3"-Cal        | B & B        |  |
| 3        | $\langle : ]$                                                                                                                                                                                                                                                                                                                                                                                                                                                                                                                                                                                                                                                                                                                                                                                                                                                                                                                                                                                                                                                                                                                                                                                                                                                                                                                                                                                                                                                                                                                                                                                                                                                                                                                                                                                                                                                                                                                                                                                                                                                                                                                  | Acer rubrum 'October Glory'         | 'October glory' maple | Acruoc    | 3"-Cal        | B & B        |  |
| 5        | $\odot$                                                                                                                                                                                                                                                                                                                                                                                                                                                                                                                                                                                                                                                                                                                                                                                                                                                                                                                                                                                                                                                                                                                                                                                                                                                                                                                                                                                                                                                                                                                                                                                                                                                                                                                                                                                                                                                                                                                                                                                                                                                                                                                        | Fraxinus texensis                   | Texas ash             | Frte      | 3"-Cal        | B & B        |  |
| 6        |                                                                                                                                                                                                                                                                                                                                                                                                                                                                                                                                                                                                                                                                                                                                                                                                                                                                                                                                                                                                                                                                                                                                                                                                                                                                                                                                                                                                                                                                                                                                                                                                                                                                                                                                                                                                                                                                                                                                                                                                                                                                                                                                | Quercus texana                      | Texas red oak         | Qute      | 3"-Cal        | В & В        |  |
| 3        | $\odot$                                                                                                                                                                                                                                                                                                                                                                                                                                                                                                                                                                                                                                                                                                                                                                                                                                                                                                                                                                                                                                                                                                                                                                                                                                                                                                                                                                                                                                                                                                                                                                                                                                                                                                                                                                                                                                                                                                                                                                                                                                                                                                                        | Quercus virginiana                  | Southern live oak     | Quvi      | 3"-Cal        | B & B        |  |
| 34       | +                                                                                                                                                                                                                                                                                                                                                                                                                                                                                                                                                                                                                                                                                                                                                                                                                                                                                                                                                                                                                                                                                                                                                                                                                                                                                                                                                                                                                                                                                                                                                                                                                                                                                                                                                                                                                                                                                                                                                                                                                                                                                                                              | llex vomitoria 'Nana'               | Dwarf yaupon          | IIvoN     | 3-Gal         | 24" O.C.     |  |
| 15       |                                                                                                                                                                                                                                                                                                                                                                                                                                                                                                                                                                                                                                                                                                                                                                                                                                                                                                                                                                                                                                                                                                                                                                                                                                                                                                                                                                                                                                                                                                                                                                                                                                                                                                                                                                                                                                                                                                                                                                                                                                                                                                                                | Juniperus horizontalis 'Bar Harbor' | Bar Harbor juniper    | JuhoB     | 3-Gal         | 60" O.C.     |  |
| 17       |                                                                                                                                                                                                                                                                                                                                                                                                                                                                                                                                                                                                                                                                                                                                                                                                                                                                                                                                                                                                                                                                                                                                                                                                                                                                                                                                                                                                                                                                                                                                                                                                                                                                                                                                                                                                                                                                                                                                                                                                                                                                                                                                | Muhlenbergia lindheimeri            | Muhly grass           | Muli      | 3-Gal         | 48" O.C.     |  |
| 8        |                                                                                                                                                                                                                                                                                                                                                                                                                                                                                                                                                                                                                                                                                                                                                                                                                                                                                                                                                                                                                                                                                                                                                                                                                                                                                                                                                                                                                                                                                                                                                                                                                                                                                                                                                                                                                                                                                                                                                                                                                                                                                                                                | Myrica pusilla                      | Dwarf Wax Myrtle      | Мури      | 3-Gal         | 48" O.C.     |  |
| 48       | The state of the s | Pennisetum alopecuroides 'Hamelin'  | Dwf Fountain Grass    | Pealha    | 1-Gal         | 24" O.C.     |  |
| 1800     |                                                                                                                                                                                                                                                                                                                                                                                                                                                                                                                                                                                                                                                                                                                                                                                                                                                                                                                                                                                                                                                                                                                                                                                                                                                                                                                                                                                                                                                                                                                                                                                                                                                                                                                                                                                                                                                                                                                                                                                                                                                                                                                                | Euonymus fortunei 'Coloratus'       | Purple wintercreeper  | Eufo      | 4" pot        | 12" O.C.     |  |
| 240      |                                                                                                                                                                                                                                                                                                                                                                                                                                                                                                                                                                                                                                                                                                                                                                                                                                                                                                                                                                                                                                                                                                                                                                                                                                                                                                                                                                                                                                                                                                                                                                                                                                                                                                                                                                                                                                                                                                                                                                                                                                                                                                                                | Liriope spicata                     | Liriope               | Lisp      | 4" pot        | 12" O.C.     |  |
|          |                                                                                                                                                                                                                                                                                                                                                                                                                                                                                                                                                                                                                                                                                                                                                                                                                                                                                                                                                                                                                                                                                                                                                                                                                                                                                                                                                                                                                                                                                                                                                                                                                                                                                                                                                                                                                                                                                                                                                                                                                                                                                                                                |                                     |                       |           |               |              |  |