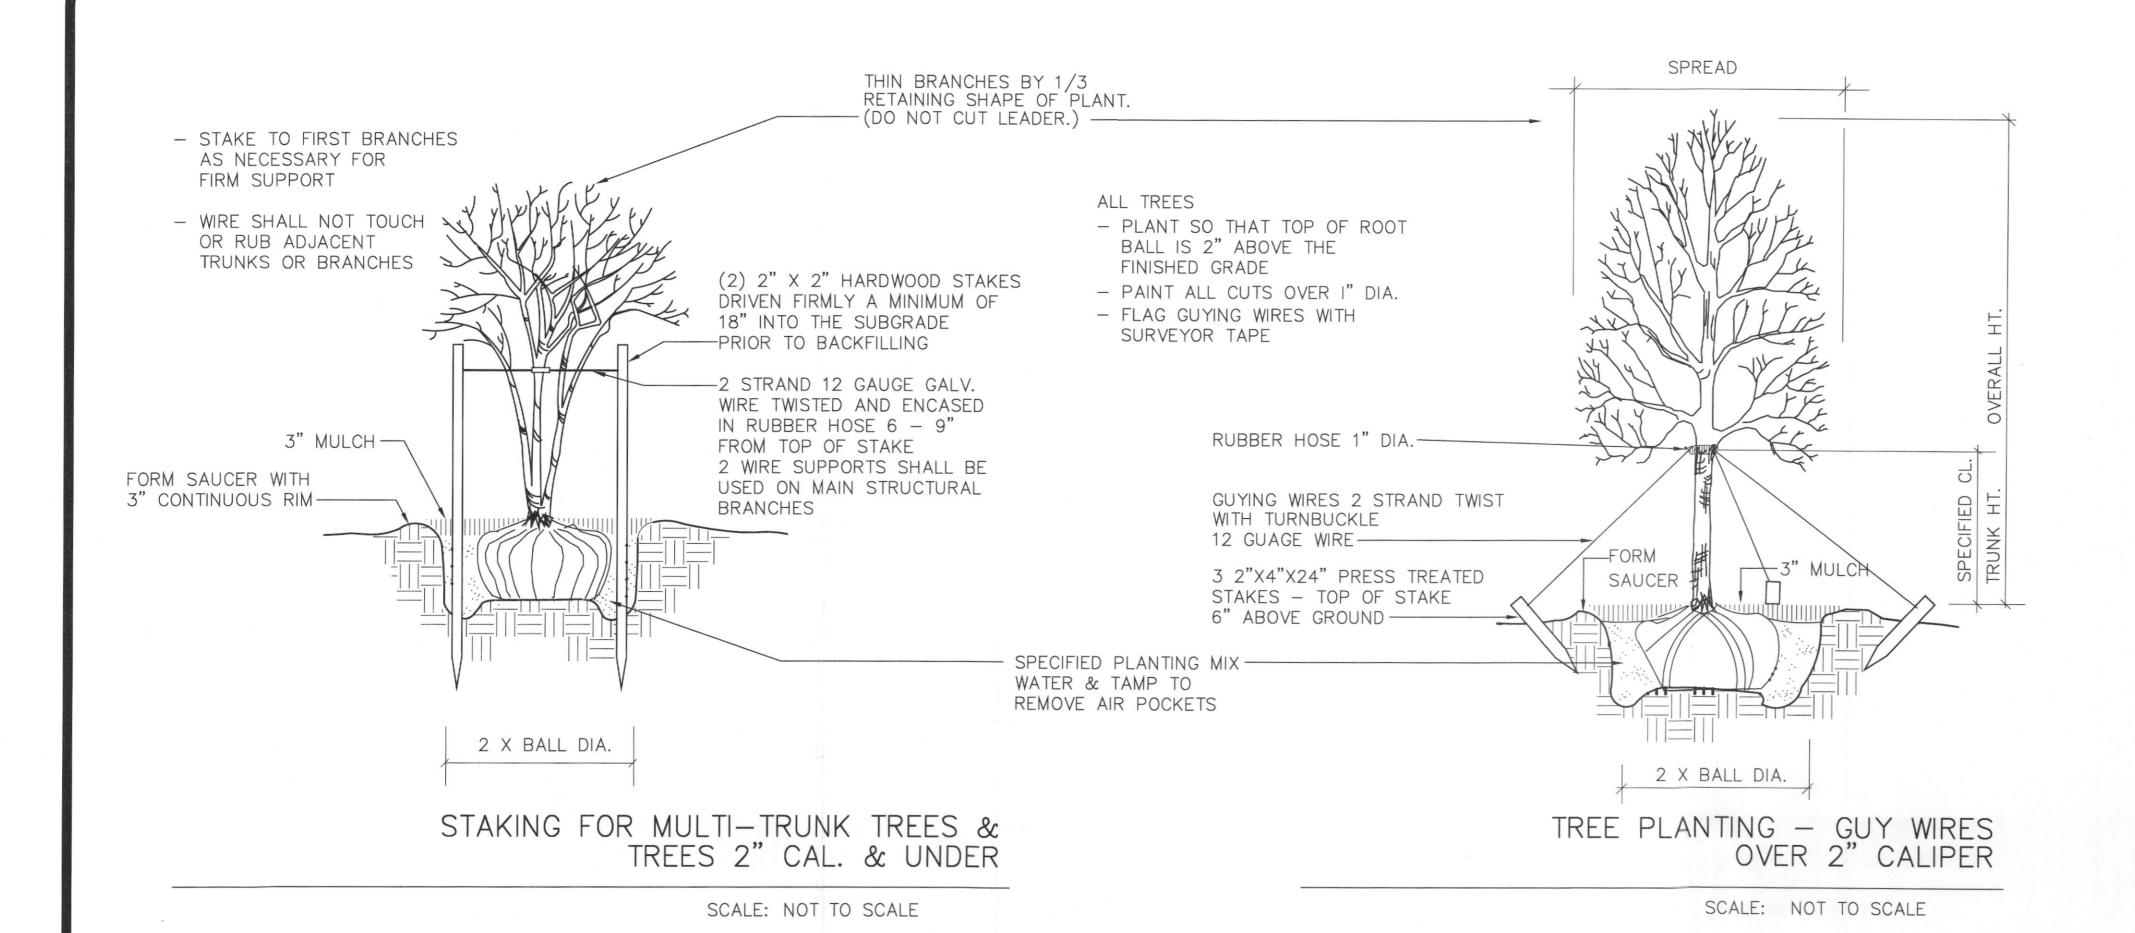

PLANTING NOTES:

1. PLANT SIZE, TYPE, AND CONDITION SUBJECT TO APPROVAL OF OWNER'S REPRESENTATIVE.

ALL PLANT MATERIAL TO BE NURSERY GROWN STOCK.

CONTRACTOR RESPONSIBLE FOR MAINTENANCE OF ALL PLANT MATERIAL UNTIL PROJECT ACCEPTANCE.

4. ALL CONTAINER GROWN PLANTS TO HAVE FULL, VIGOROUS ROOT SYSTEM, COMPLETELY ENCOMPASSING CONTAINER.

5. ALL PLANTS WELL ROUNDED AND FULLY BRANCHED. ALL TREES WITH SPREAD 2/3 OF HEIGHT.

6. CONTRACTOR TO PROVIDE OWNER WITH PREFERRED MAINTENANCE SCHEDULE OF ALL PLANTS AND LAWNS.

7. MAINTAIN/PROTECT VISIBILITY TRIANGLE WITH PLANT MATERIAL PER CITY STANDARDS AT ALL ENTRANCES TO SITE.

8. PREP ENTIRE WIDTH OF ALL DEFINED PLANTING BEDS WITH MIX AS OUTLINED IN SPECS. WHERE SHRUBS ARE LOCATED ALONG CURB, SET SHRUBS BACK FROM CURB 3 FT. 9. SEE DETAIL SHEET FOLLOWING FOR PLANTING DETAILS.

THIN BRANCHES BY 1/3
RETAINING SHAPE OF PLANT.
(DO NOT CUT LEADER.)

FORM SAUCER WITH
3" CONTINUOUS RIM

SPECIFIED PLANTING
MIX. WATER & TAMP
TO REMOVE AIR
POCKETS

NOTE: 6" WIDTH IS MINIMUM.
IF PLANTED IN DEFINED BED,
PREP, ENTIRE BED AS SHOWN
ON DRAWINGS.

SHRUB PLANTING

SCALE: NOT TO SCALE

| Quantity | Symbol                                                                                                                                                                                                                                                                                                                                                                                                                                                                                                                                                                                                                                                                                                                                                                                                                                                                                                                                                                                                                                                                                                                                                                                                                                                                                                                                                                                                                                                                                                                                                                                                                                                                                                                                                                                                                                                                                                                                                                                                                                                                                                                         | Scientific Name                     | Common Name           | Code Name | Planting Size | Comments     |  |
|----------|--------------------------------------------------------------------------------------------------------------------------------------------------------------------------------------------------------------------------------------------------------------------------------------------------------------------------------------------------------------------------------------------------------------------------------------------------------------------------------------------------------------------------------------------------------------------------------------------------------------------------------------------------------------------------------------------------------------------------------------------------------------------------------------------------------------------------------------------------------------------------------------------------------------------------------------------------------------------------------------------------------------------------------------------------------------------------------------------------------------------------------------------------------------------------------------------------------------------------------------------------------------------------------------------------------------------------------------------------------------------------------------------------------------------------------------------------------------------------------------------------------------------------------------------------------------------------------------------------------------------------------------------------------------------------------------------------------------------------------------------------------------------------------------------------------------------------------------------------------------------------------------------------------------------------------------------------------------------------------------------------------------------------------------------------------------------------------------------------------------------------------|-------------------------------------|-----------------------|-----------|---------------|--------------|--|
| 8        | 8                                                                                                                                                                                                                                                                                                                                                                                                                                                                                                                                                                                                                                                                                                                                                                                                                                                                                                                                                                                                                                                                                                                                                                                                                                                                                                                                                                                                                                                                                                                                                                                                                                                                                                                                                                                                                                                                                                                                                                                                                                                                                                                              | llex decidua                        | Possumhaw             | llde      | 20 Gal        | Female plant |  |
| 6        | $\odot$                                                                                                                                                                                                                                                                                                                                                                                                                                                                                                                                                                                                                                                                                                                                                                                                                                                                                                                                                                                                                                                                                                                                                                                                                                                                                                                                                                                                                                                                                                                                                                                                                                                                                                                                                                                                                                                                                                                                                                                                                                                                                                                        | Pistacia chinensis                  | Chinese pistache      | Pich      | 3"-Cal        | B & B        |  |
| 15       | $\Diamond$                                                                                                                                                                                                                                                                                                                                                                                                                                                                                                                                                                                                                                                                                                                                                                                                                                                                                                                                                                                                                                                                                                                                                                                                                                                                                                                                                                                                                                                                                                                                                                                                                                                                                                                                                                                                                                                                                                                                                                                                                                                                                                                     | Prunus mexicana                     | Mexican plum          | Prme      | 2"-Cal        | B & B        |  |
| 15       |                                                                                                                                                                                                                                                                                                                                                                                                                                                                                                                                                                                                                                                                                                                                                                                                                                                                                                                                                                                                                                                                                                                                                                                                                                                                                                                                                                                                                                                                                                                                                                                                                                                                                                                                                                                                                                                                                                                                                                                                                                                                                                                                | Quercus macrocarpa                  | Bur oak               | Quma      | 3"-Cal        | B & B        |  |
| 14       |                                                                                                                                                                                                                                                                                                                                                                                                                                                                                                                                                                                                                                                                                                                                                                                                                                                                                                                                                                                                                                                                                                                                                                                                                                                                                                                                                                                                                                                                                                                                                                                                                                                                                                                                                                                                                                                                                                                                                                                                                                                                                                                                | Ulmus crassifolia                   | Cedar elm             | Ulcr      | 3"-Cal        | B & B        |  |
| 3        | $\langle : ]$                                                                                                                                                                                                                                                                                                                                                                                                                                                                                                                                                                                                                                                                                                                                                                                                                                                                                                                                                                                                                                                                                                                                                                                                                                                                                                                                                                                                                                                                                                                                                                                                                                                                                                                                                                                                                                                                                                                                                                                                                                                                                                                  | Acer rubrum 'October Glory'         | 'October glory' maple | Acruoc    | 3"-Cal        | B & B        |  |
| 5        | $\odot$                                                                                                                                                                                                                                                                                                                                                                                                                                                                                                                                                                                                                                                                                                                                                                                                                                                                                                                                                                                                                                                                                                                                                                                                                                                                                                                                                                                                                                                                                                                                                                                                                                                                                                                                                                                                                                                                                                                                                                                                                                                                                                                        | Fraxinus texensis                   | Texas ash             | Frte      | 3"-Cal        | B & B        |  |
| 6        |                                                                                                                                                                                                                                                                                                                                                                                                                                                                                                                                                                                                                                                                                                                                                                                                                                                                                                                                                                                                                                                                                                                                                                                                                                                                                                                                                                                                                                                                                                                                                                                                                                                                                                                                                                                                                                                                                                                                                                                                                                                                                                                                | Quercus texana                      | Texas red oak         | Qute      | 3"-Cal        | В & В        |  |
| 3        | $\odot$                                                                                                                                                                                                                                                                                                                                                                                                                                                                                                                                                                                                                                                                                                                                                                                                                                                                                                                                                                                                                                                                                                                                                                                                                                                                                                                                                                                                                                                                                                                                                                                                                                                                                                                                                                                                                                                                                                                                                                                                                                                                                                                        | Quercus virginiana                  | Southern live oak     | Quvi      | 3"-Cal        | B & B        |  |
| 34       | +                                                                                                                                                                                                                                                                                                                                                                                                                                                                                                                                                                                                                                                                                                                                                                                                                                                                                                                                                                                                                                                                                                                                                                                                                                                                                                                                                                                                                                                                                                                                                                                                                                                                                                                                                                                                                                                                                                                                                                                                                                                                                                                              | llex vomitoria 'Nana'               | Dwarf yaupon          | IIvoN     | 3-Gal         | 24" O.C.     |  |
| 15       |                                                                                                                                                                                                                                                                                                                                                                                                                                                                                                                                                                                                                                                                                                                                                                                                                                                                                                                                                                                                                                                                                                                                                                                                                                                                                                                                                                                                                                                                                                                                                                                                                                                                                                                                                                                                                                                                                                                                                                                                                                                                                                                                | Juniperus horizontalis 'Bar Harbor' | Bar Harbor juniper    | JuhoB     | 3-Gal         | 60" O.C.     |  |
| 17       |                                                                                                                                                                                                                                                                                                                                                                                                                                                                                                                                                                                                                                                                                                                                                                                                                                                                                                                                                                                                                                                                                                                                                                                                                                                                                                                                                                                                                                                                                                                                                                                                                                                                                                                                                                                                                                                                                                                                                                                                                                                                                                                                | Muhlenbergia lindheimeri            | Muhly grass           | Muli      | 3-Gal         | 48" O.C.     |  |
| 8        |                                                                                                                                                                                                                                                                                                                                                                                                                                                                                                                                                                                                                                                                                                                                                                                                                                                                                                                                                                                                                                                                                                                                                                                                                                                                                                                                                                                                                                                                                                                                                                                                                                                                                                                                                                                                                                                                                                                                                                                                                                                                                                                                | Myrica pusilla                      | Dwarf Wax Myrtle      | Мури      | 3-Gal         | 48" O.C.     |  |
| 48       | The state of the s | Pennisetum alopecuroides 'Hamelin'  | Dwf Fountain Grass    | Pealha    | 1-Gal         | 24" O.C.     |  |
| 1800     |                                                                                                                                                                                                                                                                                                                                                                                                                                                                                                                                                                                                                                                                                                                                                                                                                                                                                                                                                                                                                                                                                                                                                                                                                                                                                                                                                                                                                                                                                                                                                                                                                                                                                                                                                                                                                                                                                                                                                                                                                                                                                                                                | Euonymus fortunei 'Coloratus'       | Purple wintercreeper  | Eufo      | 4" pot        | 12" O.C.     |  |
| 240      |                                                                                                                                                                                                                                                                                                                                                                                                                                                                                                                                                                                                                                                                                                                                                                                                                                                                                                                                                                                                                                                                                                                                                                                                                                                                                                                                                                                                                                                                                                                                                                                                                                                                                                                                                                                                                                                                                                                                                                                                                                                                                                                                | Liriope spicata                     | Liriope               | Lisp      | 4" pot        | 12" O.C.     |  |
|          |                                                                                                                                                                                                                                                                                                                                                                                                                                                                                                                                                                                                                                                                                                                                                                                                                                                                                                                                                                                                                                                                                                                                                                                                                                                                                                                                                                                                                                                                                                                                                                                                                                                                                                                                                                                                                                                                                                                                                                                                                                                                                                                                |                                     |                       |           |               |              |  |