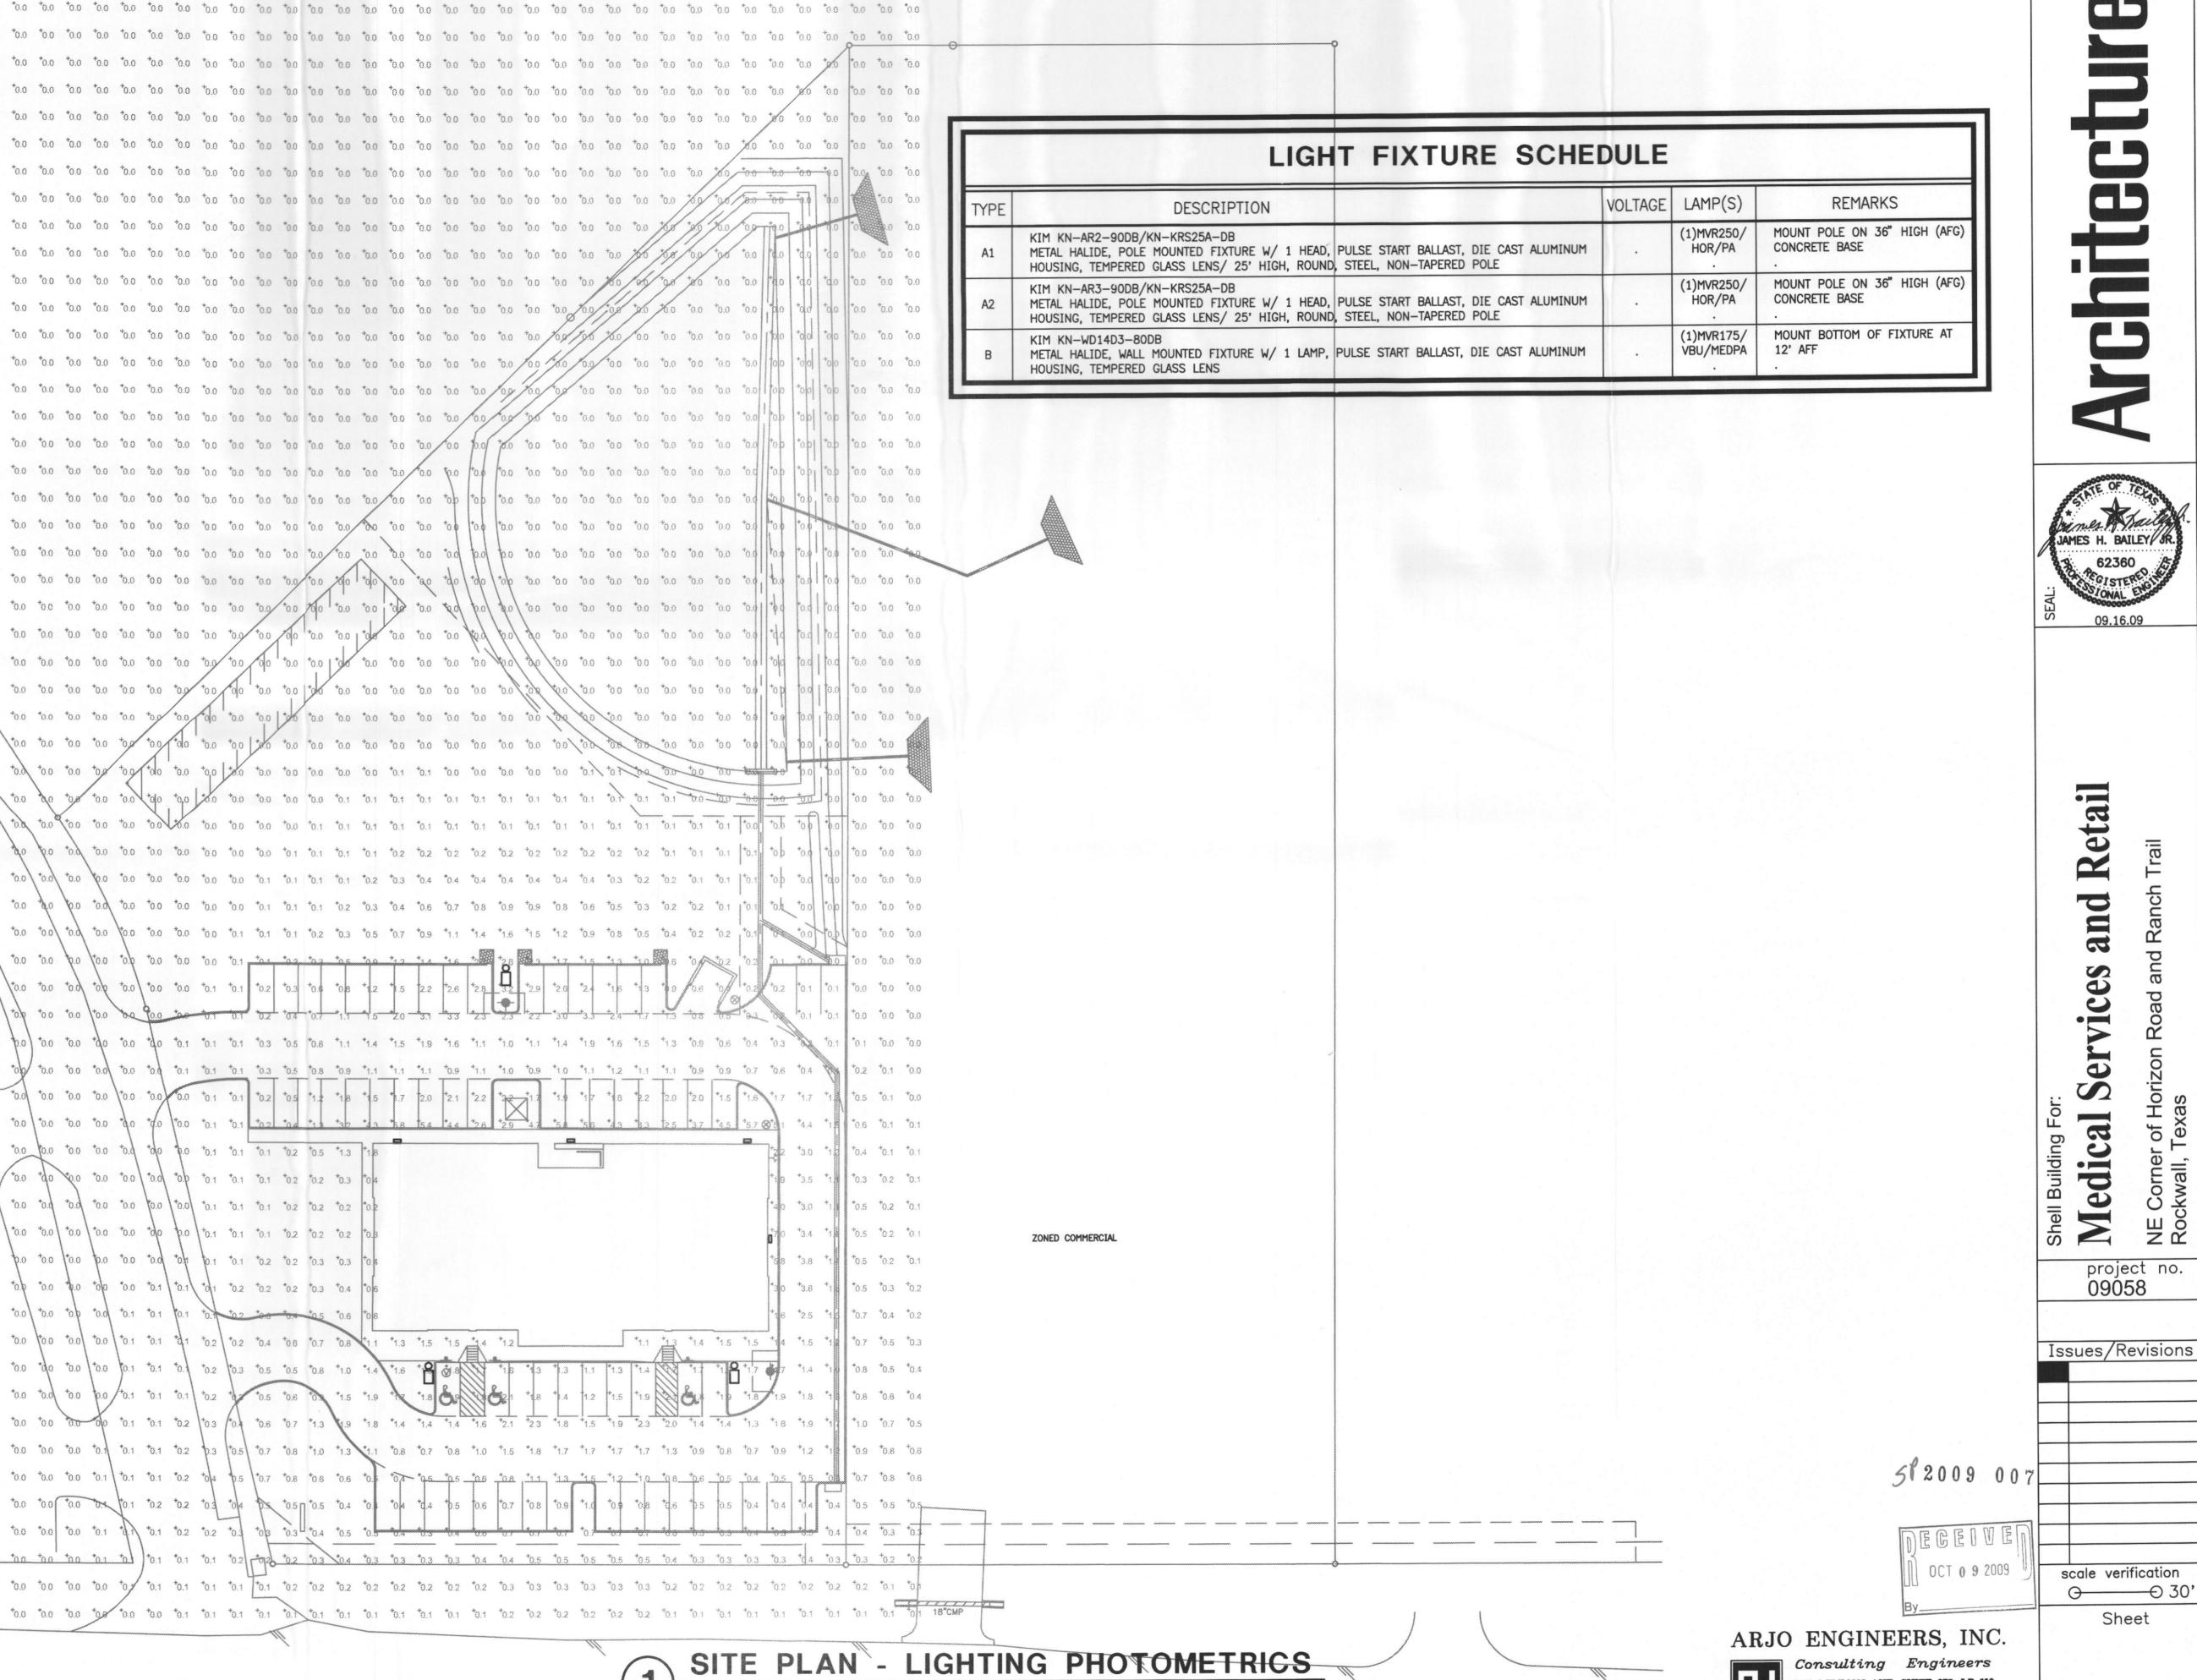

### GENERAL NOTES

GRAPHIC SCALE

( IN FEET ) 1 inch = 40 ft.

- 1. ALL DIMENSION ARE TO FACE OF CURB UNLESS OTHERWISE NOTED.
- 2. ALL CURB RADIUS ARE 2' UNLESS OTHERWISE NOTED.
- 3. ALL INTERIOR FIRE LANE RADII ARE TO BE A MINIMUM OF 20 FEET.
- 4. REFERECE ARCHITECTURAL PLANS FOR BUILDING ELEVATIONS, MONUMENT SIGN AND DUMPSTER ELEVATIONS.
- 5. REFERENCE PHOTOMETRIC PLAN FOR LIGHT POLE LOCATIONS AND POLE HEIGHTS.

| Site I                                  | Data - Lot 5                       |  |  |  |  |
|-----------------------------------------|------------------------------------|--|--|--|--|
| EXISTING ZONING COMMERCIAL              |                                    |  |  |  |  |
| PROPOSED USE                            | MEDICAL SERVICES / RETAIL          |  |  |  |  |
| TOTAL LOT AREA                          | 2.491 ACRE (108,511 SF)            |  |  |  |  |
| BUILDING SQUARE FEET                    | 9,996 S.F.                         |  |  |  |  |
| BUILDING HEIGHT                         | 35' MAX. (1 STORY)                 |  |  |  |  |
| PERCENT OF LOT COVERAGE                 | 9.2%                               |  |  |  |  |
| IMPERVIOUS COVER                        | 43,372 S.F. = 40%                  |  |  |  |  |
| LANDSCAPING                             | 65,139 S.F. = 60%                  |  |  |  |  |
| PARKING REQUIRED<br>RETAIL = 1:250 S.F. | 9,994 S.F. = 40 SPACES REQUIRED    |  |  |  |  |
| PARKING PROVIDED                        | 64 SPACES PROVIDED                 |  |  |  |  |
| HANDICAP PARKING REQUIRED               | TOTAL OF 3 HANDICAP SPACE REQUIRED |  |  |  |  |
| HANDICAP PARKING PROVIDED               | TOTAL OF 3 HANDICAP SPACE PROVIDED |  |  |  |  |
|                                         |                                    |  |  |  |  |