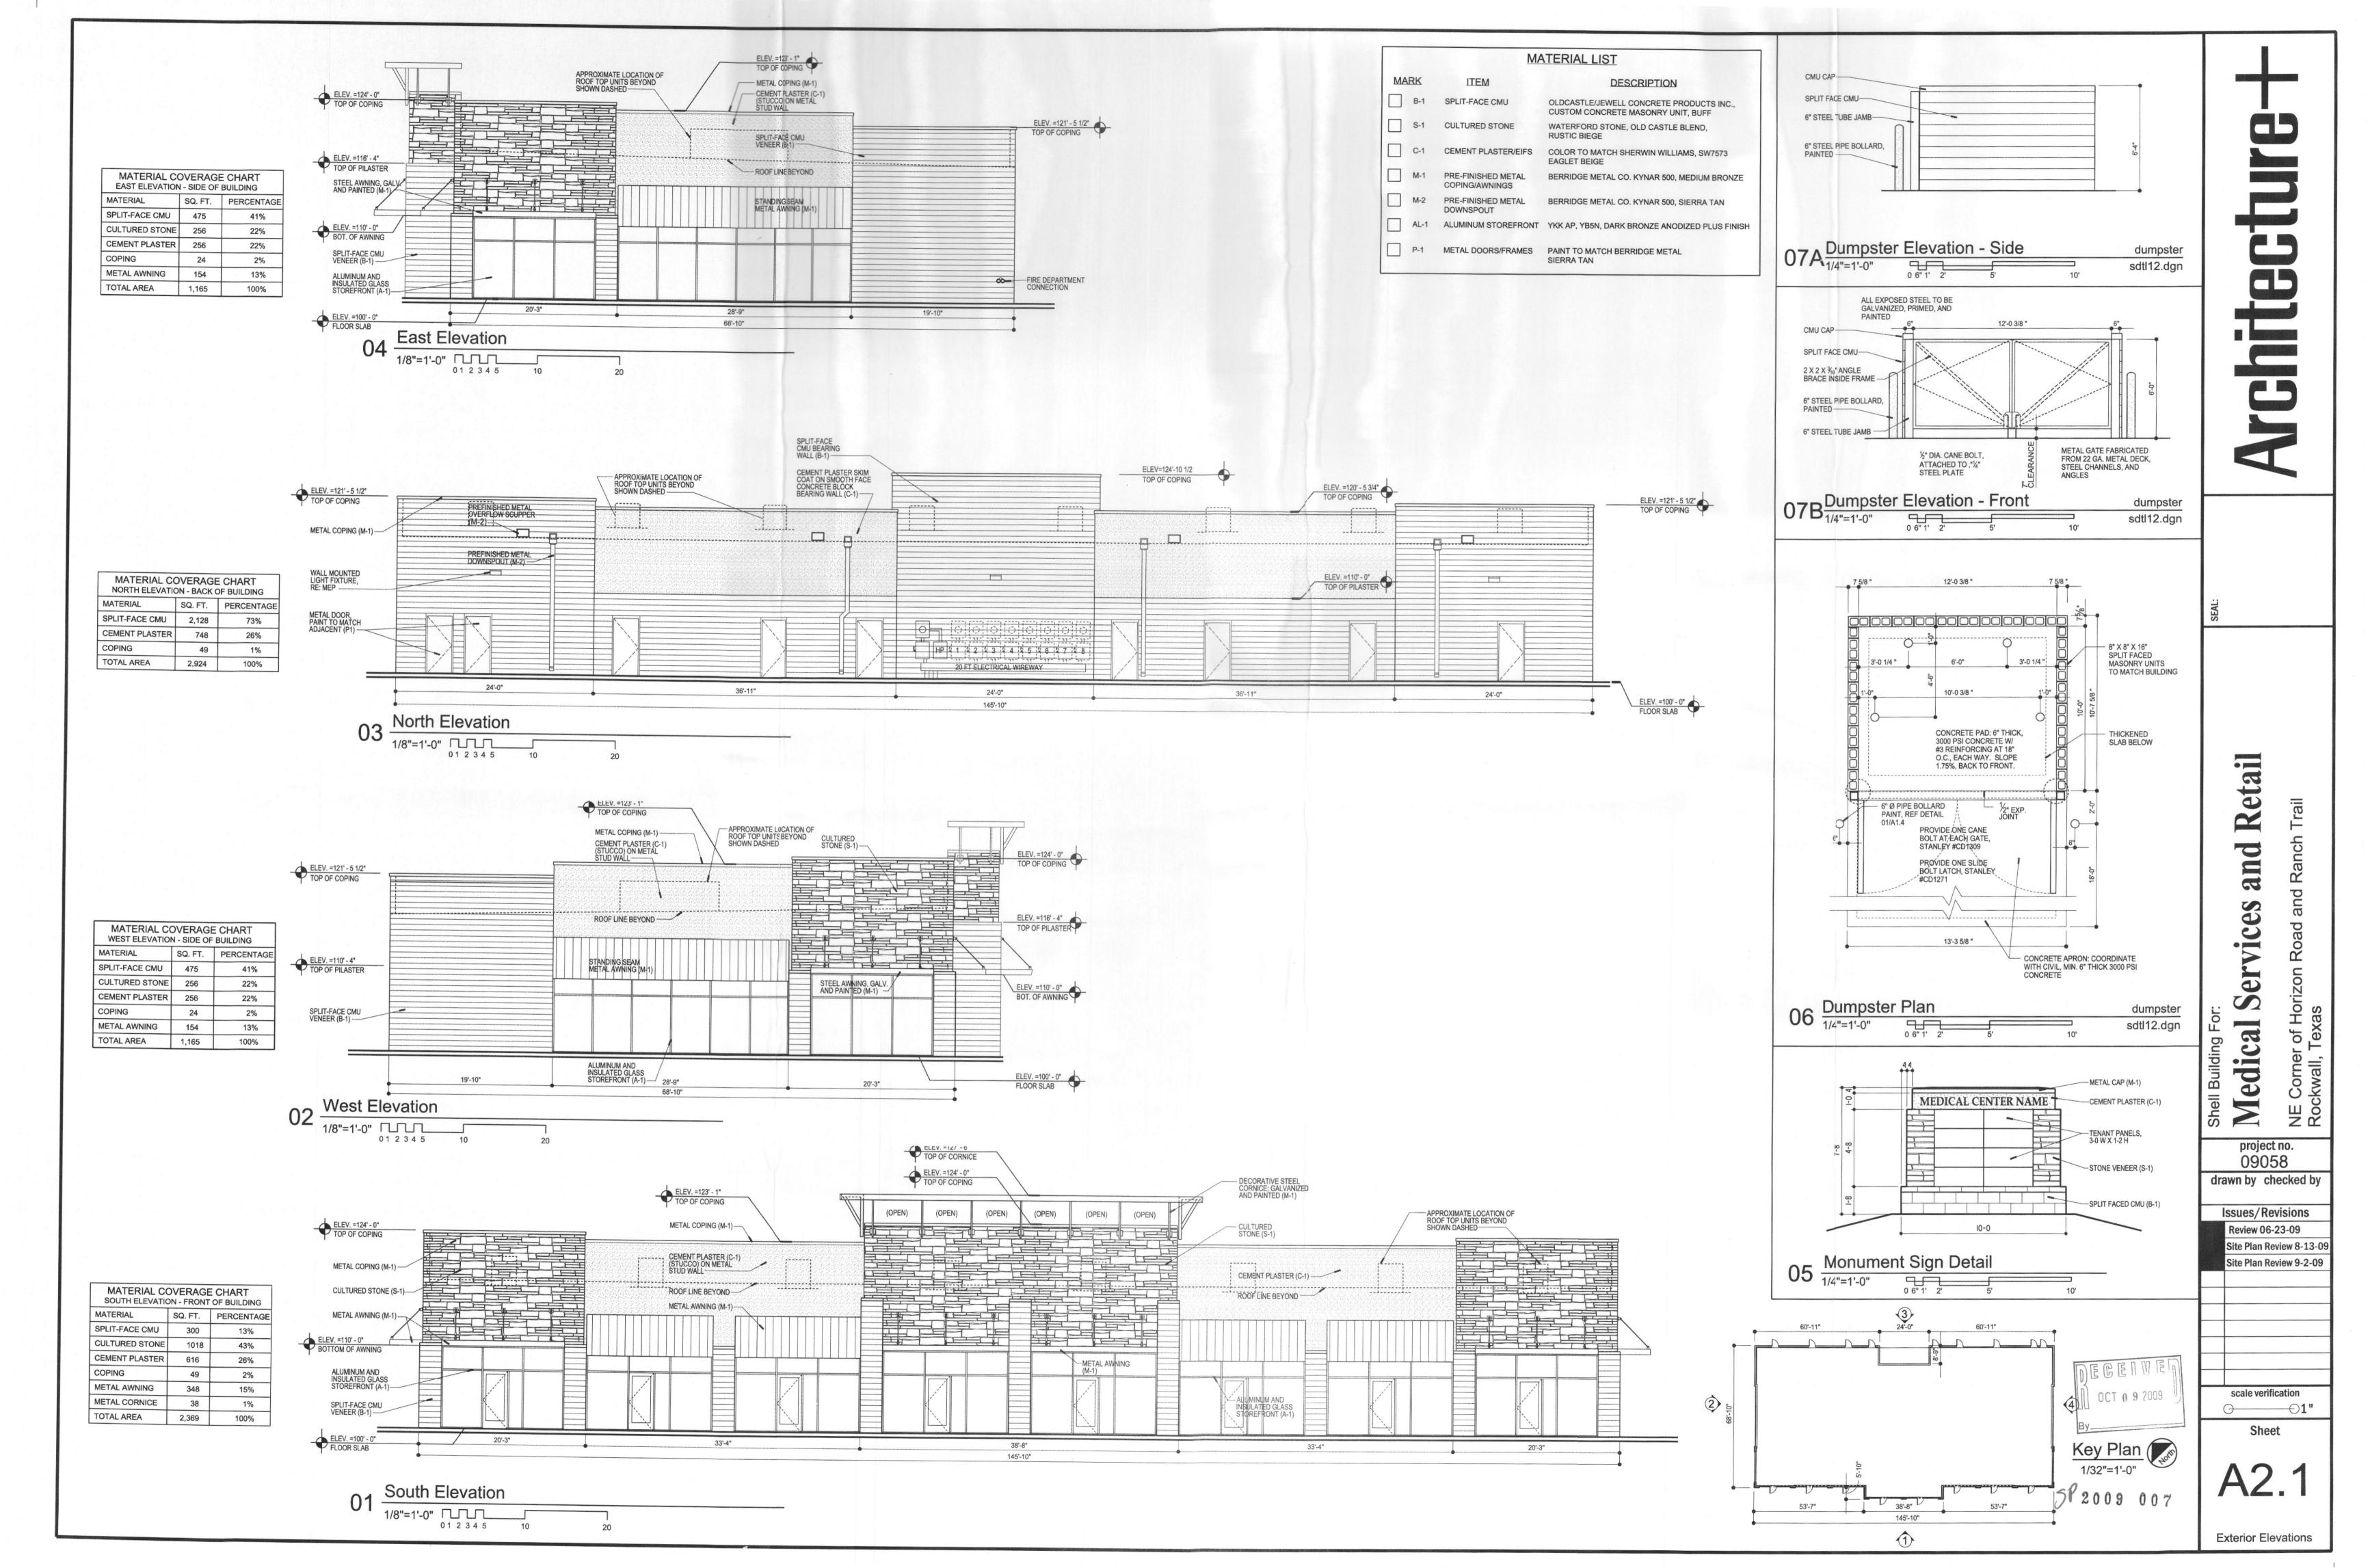

### GENERAL NOTES

GRAPHIC SCALE

( IN FEET ) 1 inch = 40 ft.

- 1. ALL DIMENSION ARE TO FACE OF CURB UNLESS OTHERWISE NOTED.
- 2. ALL CURB RADIUS ARE 2' UNLESS OTHERWISE NOTED.
- 3. ALL INTERIOR FIRE LANE RADII ARE TO BE A MINIMUM OF 20 FEET.
- 4. REFERECE ARCHITECTURAL PLANS FOR BUILDING ELEVATIONS, MONUMENT SIGN AND DUMPSTER ELEVATIONS.
- 5. REFERENCE PHOTOMETRIC PLAN FOR LIGHT POLE LOCATIONS AND POLE HEIGHTS.

| Site I                                  | Data - Lot 5                       |  |  |  |  |
|-----------------------------------------|------------------------------------|--|--|--|--|
| EXISTING ZONING COMMERCIAL              |                                    |  |  |  |  |
| PROPOSED USE                            | MEDICAL SERVICES / RETAIL          |  |  |  |  |
| TOTAL LOT AREA                          | 2.491 ACRE (108,511 SF)            |  |  |  |  |
| BUILDING SQUARE FEET                    | 9,996 S.F.                         |  |  |  |  |
| BUILDING HEIGHT                         | 35' MAX. (1 STORY)                 |  |  |  |  |
| PERCENT OF LOT COVERAGE                 | 9.2%                               |  |  |  |  |
| IMPERVIOUS COVER                        | 43,372 S.F. = 40%                  |  |  |  |  |
| LANDSCAPING                             | 65,139 S.F. = 60%                  |  |  |  |  |
| PARKING REQUIRED<br>RETAIL = 1:250 S.F. | 9,994 S.F. = 40 SPACES REQUIRED    |  |  |  |  |
| PARKING PROVIDED                        | 64 SPACES PROVIDED                 |  |  |  |  |
| HANDICAP PARKING REQUIRED               | TOTAL OF 3 HANDICAP SPACE REQUIRED |  |  |  |  |
| HANDICAP PARKING PROVIDED               | TOTAL OF 3 HANDICAP SPACE PROVIDED |  |  |  |  |
|                                         |                                    |  |  |  |  |