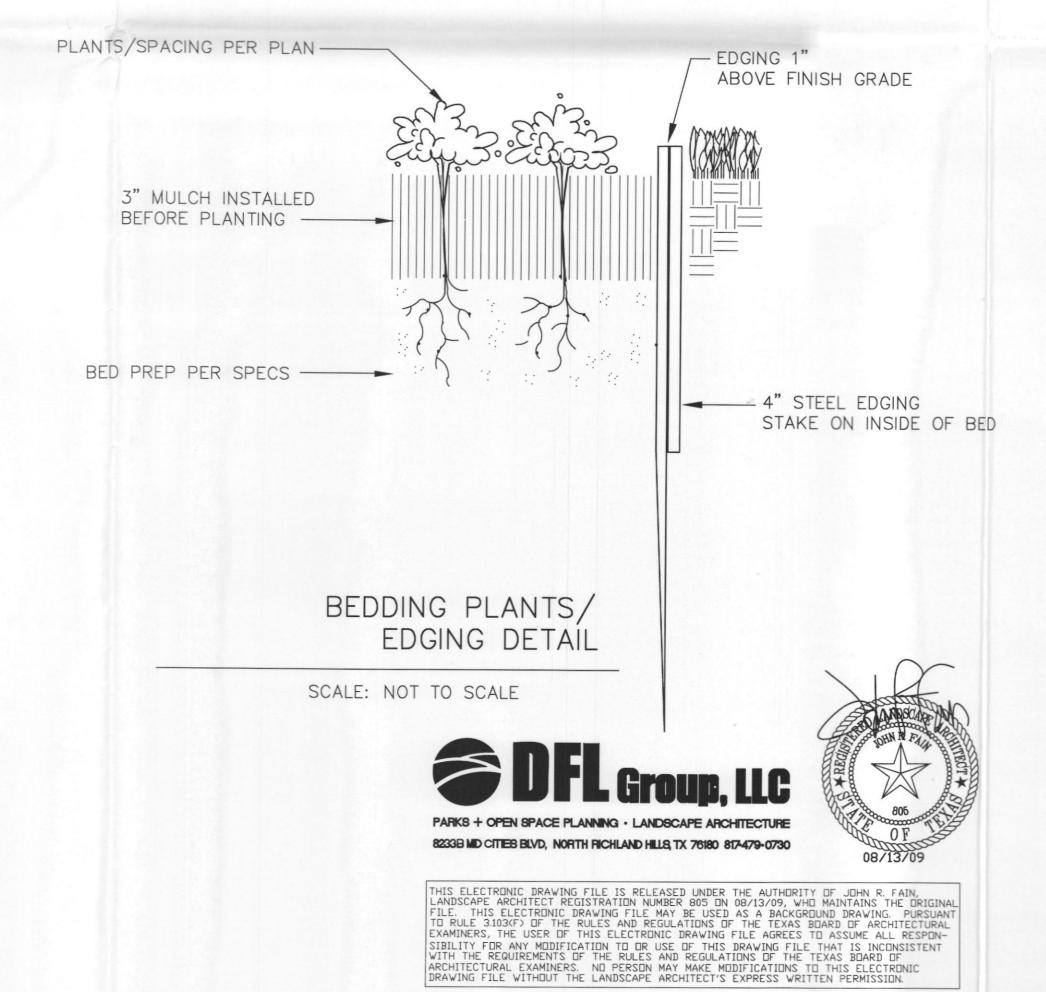

PLANTING NOTES:

1. PLANT SIZE, TYPE, AND CONDITION SUBJECT TO APPROVAL OF OWNER'S REPRESENTATIVE.

ALL PLANT MATERIAL TO BE NURSERY GROWN STOCK.

CONTRACTOR RESPONSIBLE FOR MAINTENANCE OF ALL PLANT MATERIAL UNTIL PROJECT ACCEPTANCE.

4. ALL CONTAINER GROWN PLANTS TO HAVE FULL, VIGOROUS ROOT SYSTEM, COMPLETELY ENCOMPASSING CONTAINER.

5. ALL PLANTS WELL ROUNDED AND FULLY BRANCHED. ALL TREES WITH SPREAD 2/3 OF HEIGHT.

6. CONTRACTOR TO PROVIDE OWNER WITH PREFERRED MAINTENANCE SCHEDULE OF ALL PLANTS AND LAWNS.

7. MAINTAIN/PROTECT VISIBILITY TRIANGLE WITH PLANT MATERIAL PER CITY STANDARDS AT ALL ENTRANCES TO SITE.

8. PREP ENTIRE WIDTH OF ALL DEFINED PLANTING BEDS WITH MIX AS OUTLINED IN SPECS. WHERE SHRUBS ARE LOCATED ALONG CURB, SET SHRUBS BACK FROM CURB 3 FT. 9. SEE DETAIL SHEET FOLLOWING FOR PLANTING DETAILS.

10. CONTRACTOR RESPONSIBLE FOR LOCATION OF ALL UTILITIES, INCLUDING BUT NOT LIMITED TO TELEPHONE, TELECABLE, ELECTRIC, GAS, WATER AND SEWER. ANY DAMAGE TO UTILITIES TO BE REPAIRED BY CONTRACTOR AT NO COST TO OWNER.

11. IF EXISTING TREES ARE SHOWN TO REMAIN, CONTRACTOR SHALL PRUNE AS DIRECTED BY OWNER'S REPRESENTATIVE. WORK TO INCLUDE REMOVAL OF ALL SUCKER GROWTH; DEAD AND DISEASED BRANCHES AND LIMBS; VINES, BRIARS AND OTHER INVASIVE GROWTH; AND ALL INTERFERING BRANCHES. MAKE ALL CUTS FLUSH TO REMAINING LIMB. RETAIN NATURAL SHAPE OF PLANT. ALL WORK SUBJECT TO APPROVAL OF OWNER'S REPRESENTATIVE.

12. QUANTITIES ARE PROVIDED AS A COURTESY AND NOT INTENDED FOR BID PURPOSES. CONTRACTOR TO VERIFY PRIOR TO PRICING.

13. INSTALL EDGING BETWEEN LAWN AND PLANTING BEDS. REFER TO SPECIFICATIONS. FILE ALL CORNERS SMOOTH.

14. INSTALL CURLEX BLANKET (OR EQUAL) PER MANUFACTURES INSTRUCTIONS ON ALL GROUNDCOVER/SHRUB BEDS WITH A SLOPE OF 4;1 OR GREATER.

15. AT TIME OF PLAN PREPARATION, SEASONAL PLANT AVAILABILITY CANNOT BE DETERMINED. IT IS THE RESPONSIBILITY OF THE CONTRACTOR TO SECURE AND RESERVE ALL B&B PLANTS WHEN AVAILABLE IN CASE ACTUAL INSTALLATION OCCURS DURING THE OFF-SEASON. PURCHASE AND HOLD B&B PLANTS FOR LATE SEASON INSTALLATION.

THIN BRANCHES BY 1/3
RETAINING SHAPE OF PLANT.
(DO NOT CUT LEADER.)

FORM SAUCER WITH
3" CONTINUOUS RIM

SPECIFIED PLANTING
MIX. WATER & TAMP
TO REMOVE AIR
POCKETS

NOTE: 6" WIDTH IS MINIMUM.
IF PLANTED IN DEFINED BED,
PREP, ENTIRE BED AS SHOWN
ON DRAWINGS.

SHRUB PLANTING

SCALE: NOT TO SCALE

| Quantity | Symbol                                                                                                                                                                                                                                                                                                                                                                                                                                                                                                                                                                                                                                                                                                                                                                                                                                                                                                                                                                                                                                                                                                                                                                                                                                                                                                                                                                                                                                                                                                                                                                                                                                                                                                                                                                                                                                                                                                                                                                                                                                                                                                                         | Scientific Name                     | Common Name           | Code Name | Planting Size | Comments     |  |
|----------|--------------------------------------------------------------------------------------------------------------------------------------------------------------------------------------------------------------------------------------------------------------------------------------------------------------------------------------------------------------------------------------------------------------------------------------------------------------------------------------------------------------------------------------------------------------------------------------------------------------------------------------------------------------------------------------------------------------------------------------------------------------------------------------------------------------------------------------------------------------------------------------------------------------------------------------------------------------------------------------------------------------------------------------------------------------------------------------------------------------------------------------------------------------------------------------------------------------------------------------------------------------------------------------------------------------------------------------------------------------------------------------------------------------------------------------------------------------------------------------------------------------------------------------------------------------------------------------------------------------------------------------------------------------------------------------------------------------------------------------------------------------------------------------------------------------------------------------------------------------------------------------------------------------------------------------------------------------------------------------------------------------------------------------------------------------------------------------------------------------------------------|-------------------------------------|-----------------------|-----------|---------------|--------------|--|
| 8        | 8                                                                                                                                                                                                                                                                                                                                                                                                                                                                                                                                                                                                                                                                                                                                                                                                                                                                                                                                                                                                                                                                                                                                                                                                                                                                                                                                                                                                                                                                                                                                                                                                                                                                                                                                                                                                                                                                                                                                                                                                                                                                                                                              | llex decidua                        | Possumhaw             | llde      | 20 Gal        | Female plant |  |
| 6        | $\odot$                                                                                                                                                                                                                                                                                                                                                                                                                                                                                                                                                                                                                                                                                                                                                                                                                                                                                                                                                                                                                                                                                                                                                                                                                                                                                                                                                                                                                                                                                                                                                                                                                                                                                                                                                                                                                                                                                                                                                                                                                                                                                                                        | Pistacia chinensis                  | Chinese pistache      | Pich      | 3"-Cal        | B & B        |  |
| 15       | $\Diamond$                                                                                                                                                                                                                                                                                                                                                                                                                                                                                                                                                                                                                                                                                                                                                                                                                                                                                                                                                                                                                                                                                                                                                                                                                                                                                                                                                                                                                                                                                                                                                                                                                                                                                                                                                                                                                                                                                                                                                                                                                                                                                                                     | Prunus mexicana                     | Mexican plum          | Prme      | 2"-Cal        | B & B        |  |
| 15       |                                                                                                                                                                                                                                                                                                                                                                                                                                                                                                                                                                                                                                                                                                                                                                                                                                                                                                                                                                                                                                                                                                                                                                                                                                                                                                                                                                                                                                                                                                                                                                                                                                                                                                                                                                                                                                                                                                                                                                                                                                                                                                                                | Quercus macrocarpa                  | Bur oak               | Quma      | 3"-Cal        | B & B        |  |
| 14       |                                                                                                                                                                                                                                                                                                                                                                                                                                                                                                                                                                                                                                                                                                                                                                                                                                                                                                                                                                                                                                                                                                                                                                                                                                                                                                                                                                                                                                                                                                                                                                                                                                                                                                                                                                                                                                                                                                                                                                                                                                                                                                                                | Ulmus crassifolia                   | Cedar elm             | Ulcr      | 3"-Cal        | B & B        |  |
| 3        | $\langle : ]$                                                                                                                                                                                                                                                                                                                                                                                                                                                                                                                                                                                                                                                                                                                                                                                                                                                                                                                                                                                                                                                                                                                                                                                                                                                                                                                                                                                                                                                                                                                                                                                                                                                                                                                                                                                                                                                                                                                                                                                                                                                                                                                  | Acer rubrum 'October Glory'         | 'October glory' maple | Acruoc    | 3"-Cal        | B & B        |  |
| 5        | $\odot$                                                                                                                                                                                                                                                                                                                                                                                                                                                                                                                                                                                                                                                                                                                                                                                                                                                                                                                                                                                                                                                                                                                                                                                                                                                                                                                                                                                                                                                                                                                                                                                                                                                                                                                                                                                                                                                                                                                                                                                                                                                                                                                        | Fraxinus texensis                   | Texas ash             | Frte      | 3"-Cal        | B & B        |  |
| 6        |                                                                                                                                                                                                                                                                                                                                                                                                                                                                                                                                                                                                                                                                                                                                                                                                                                                                                                                                                                                                                                                                                                                                                                                                                                                                                                                                                                                                                                                                                                                                                                                                                                                                                                                                                                                                                                                                                                                                                                                                                                                                                                                                | Quercus texana                      | Texas red oak         | Qute      | 3"-Cal        | В & В        |  |
| 3        | $\odot$                                                                                                                                                                                                                                                                                                                                                                                                                                                                                                                                                                                                                                                                                                                                                                                                                                                                                                                                                                                                                                                                                                                                                                                                                                                                                                                                                                                                                                                                                                                                                                                                                                                                                                                                                                                                                                                                                                                                                                                                                                                                                                                        | Quercus virginiana                  | Southern live oak     | Quvi      | 3"-Cal        | B & B        |  |
| 34       | +                                                                                                                                                                                                                                                                                                                                                                                                                                                                                                                                                                                                                                                                                                                                                                                                                                                                                                                                                                                                                                                                                                                                                                                                                                                                                                                                                                                                                                                                                                                                                                                                                                                                                                                                                                                                                                                                                                                                                                                                                                                                                                                              | llex vomitoria 'Nana'               | Dwarf yaupon          | IIvoN     | 3-Gal         | 24" O.C.     |  |
| 15       |                                                                                                                                                                                                                                                                                                                                                                                                                                                                                                                                                                                                                                                                                                                                                                                                                                                                                                                                                                                                                                                                                                                                                                                                                                                                                                                                                                                                                                                                                                                                                                                                                                                                                                                                                                                                                                                                                                                                                                                                                                                                                                                                | Juniperus horizontalis 'Bar Harbor' | Bar Harbor juniper    | JuhoB     | 3-Gal         | 60" O.C.     |  |
| 17       |                                                                                                                                                                                                                                                                                                                                                                                                                                                                                                                                                                                                                                                                                                                                                                                                                                                                                                                                                                                                                                                                                                                                                                                                                                                                                                                                                                                                                                                                                                                                                                                                                                                                                                                                                                                                                                                                                                                                                                                                                                                                                                                                | Muhlenbergia lindheimeri            | Muhly grass           | Muli      | 3-Gal         | 48" O.C.     |  |
| 8        |                                                                                                                                                                                                                                                                                                                                                                                                                                                                                                                                                                                                                                                                                                                                                                                                                                                                                                                                                                                                                                                                                                                                                                                                                                                                                                                                                                                                                                                                                                                                                                                                                                                                                                                                                                                                                                                                                                                                                                                                                                                                                                                                | Myrica pusilla                      | Dwarf Wax Myrtle      | Мури      | 3-Gal         | 48" O.C.     |  |
| 48       | The state of the s | Pennisetum alopecuroides 'Hamelin'  | Dwf Fountain Grass    | Pealha    | 1-Gal         | 24" O.C.     |  |
| 1800     |                                                                                                                                                                                                                                                                                                                                                                                                                                                                                                                                                                                                                                                                                                                                                                                                                                                                                                                                                                                                                                                                                                                                                                                                                                                                                                                                                                                                                                                                                                                                                                                                                                                                                                                                                                                                                                                                                                                                                                                                                                                                                                                                | Euonymus fortunei 'Coloratus'       | Purple wintercreeper  | Eufo      | 4" pot        | 12" O.C.     |  |
| 240      |                                                                                                                                                                                                                                                                                                                                                                                                                                                                                                                                                                                                                                                                                                                                                                                                                                                                                                                                                                                                                                                                                                                                                                                                                                                                                                                                                                                                                                                                                                                                                                                                                                                                                                                                                                                                                                                                                                                                                                                                                                                                                                                                | Liriope spicata                     | Liriope               | Lisp      | 4" pot        | 12" O.C.     |  |
|          |                                                                                                                                                                                                                                                                                                                                                                                                                                                                                                                                                                                                                                                                                                                                                                                                                                                                                                                                                                                                                                                                                                                                                                                                                                                                                                                                                                                                                                                                                                                                                                                                                                                                                                                                                                                                                                                                                                                                                                                                                                                                                                                                |                                     |                       |           |               |              |  |

### PLANTING DETAILS

RANCH TRAIL CORNERS

LOT 5R - RAINBOW ACRES ADDITION

N.E.C. HORIZON ROAD (F.M. 3097) AND RANCH TRAIL DR.

CITY OF ROCKWALL, TEXAS

DESIGN DRAWN CHECKED SCALE DATE FILE SHEE

Walls Lovecchio Barragan H: 1"= 40" 05/28/09 9005 L-2