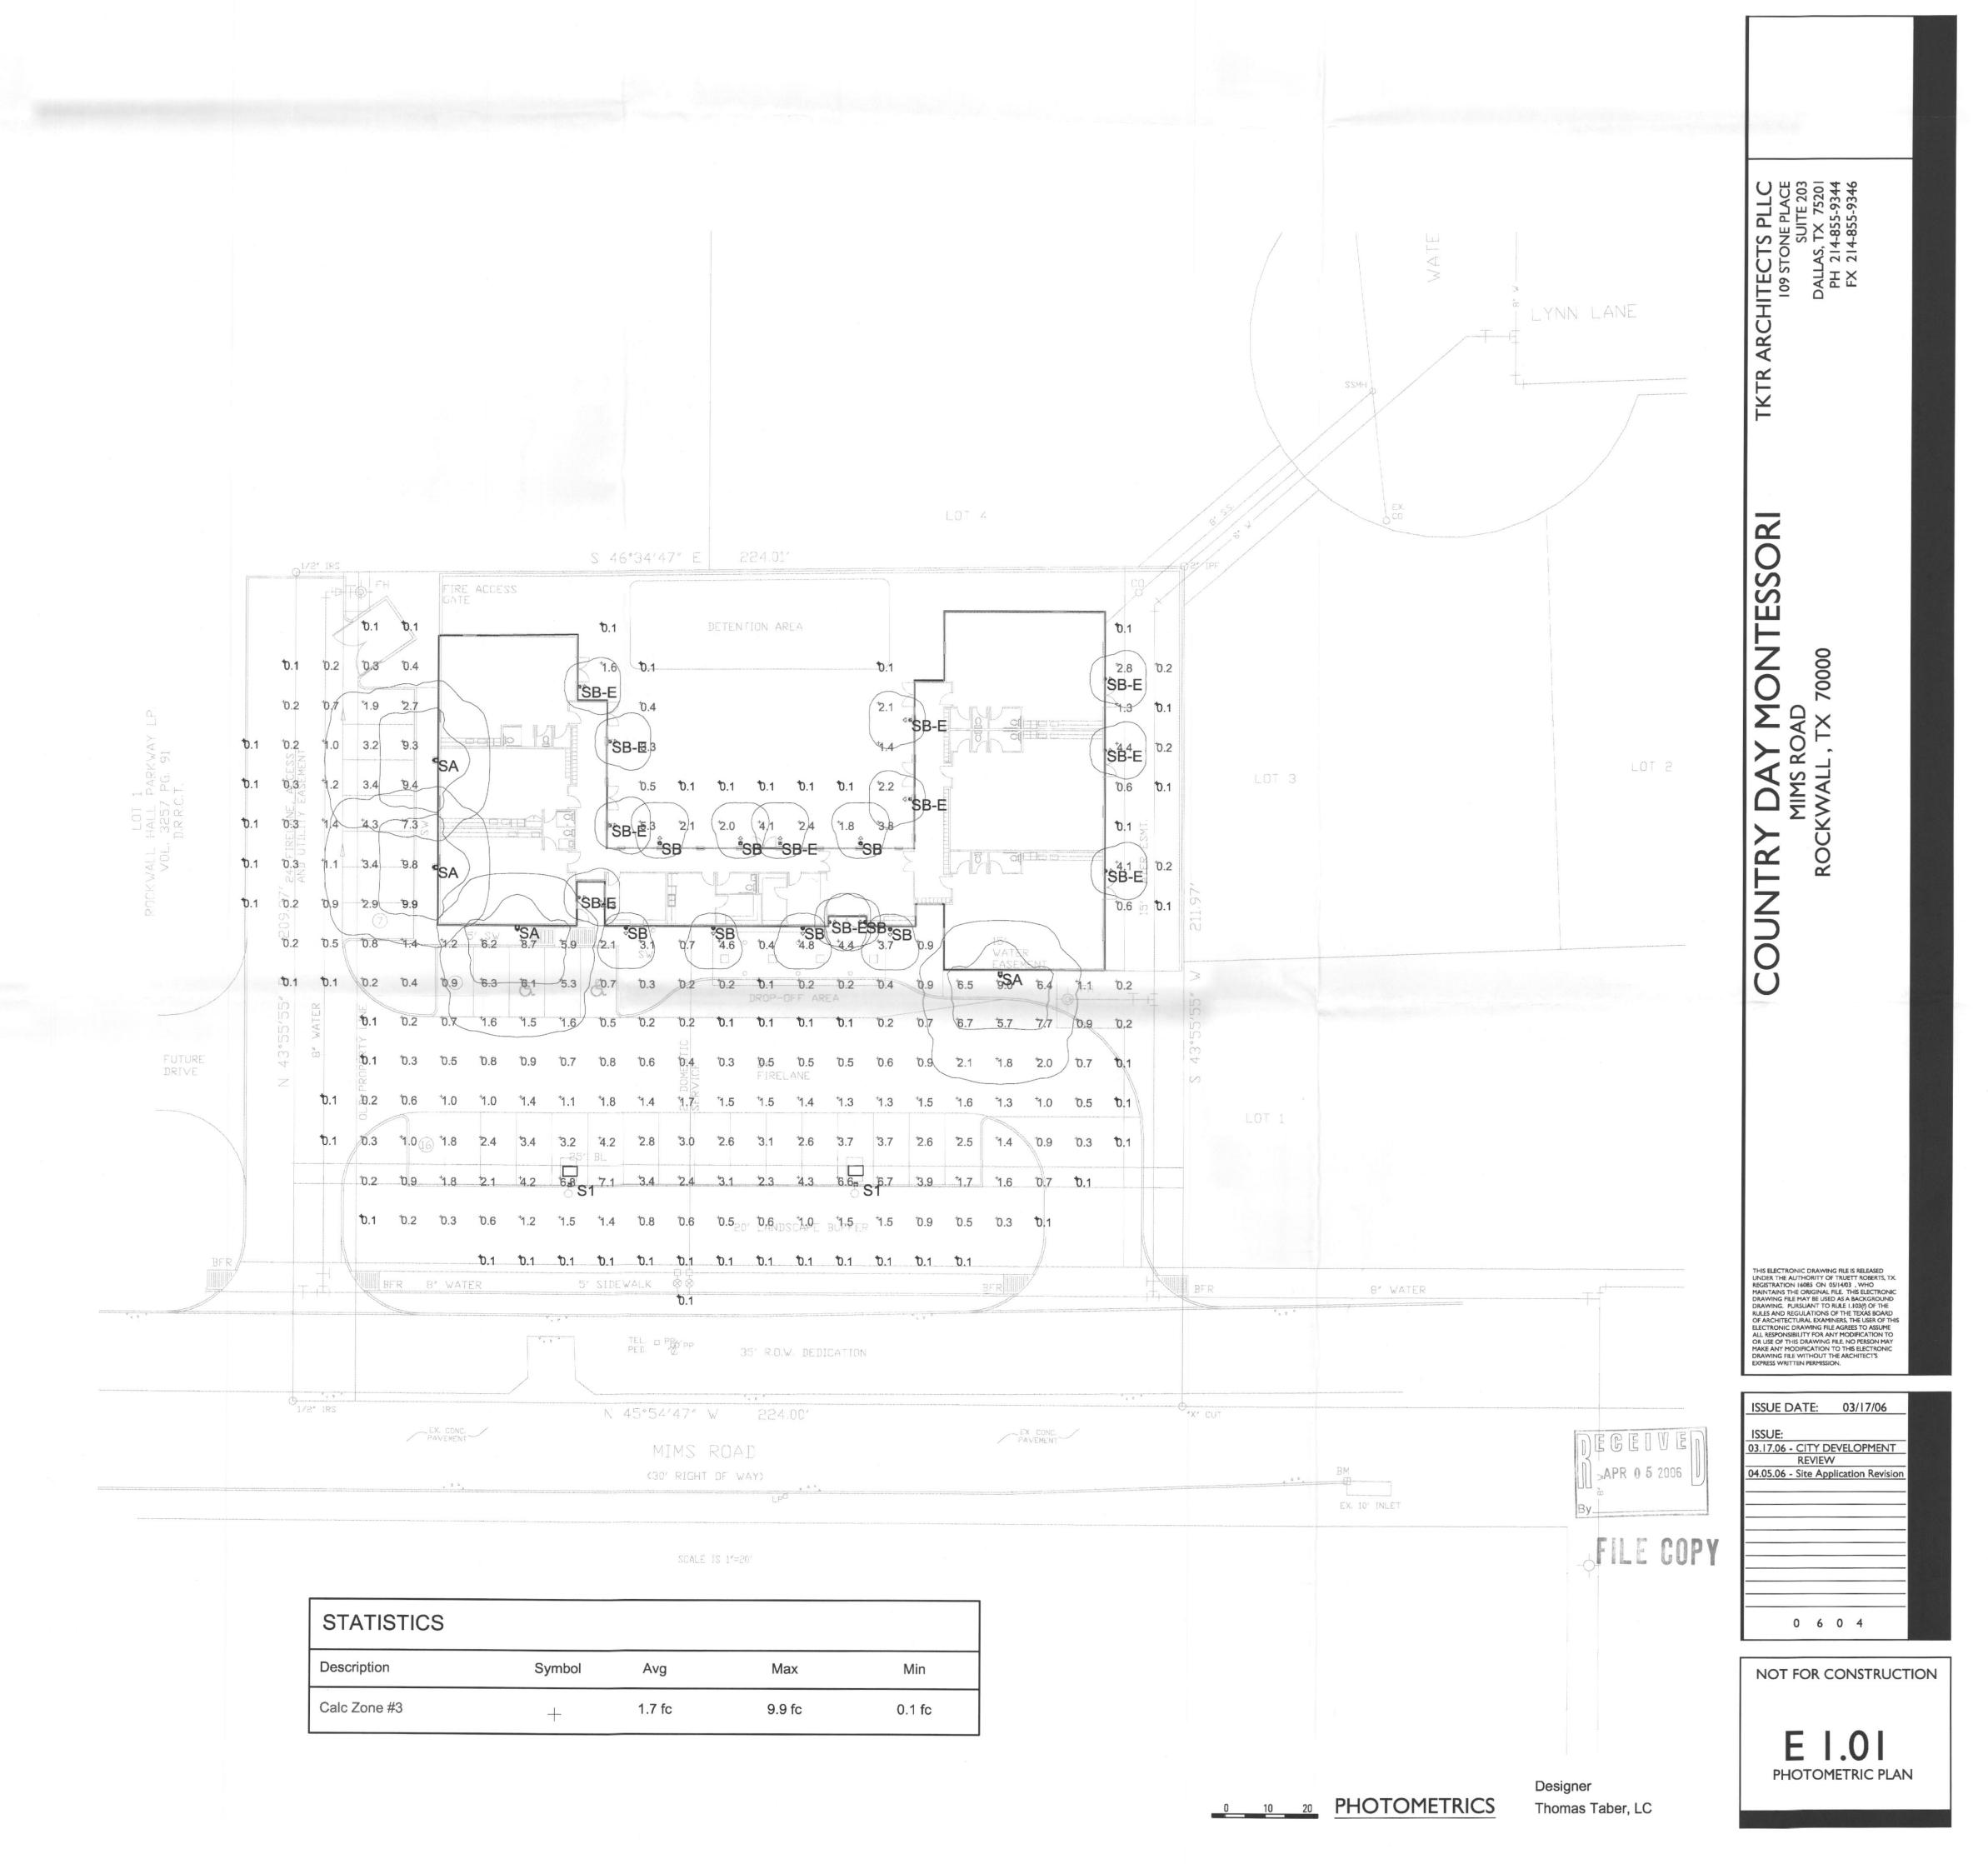

ARE SPECIFIED ON THE LANDSCAPE PLAN

\* KIL POSTS SHOULD BE W 2' DEED LANKLETE PIBES

**NOTES** 

1. Building constructed at 25'

3. Wall Packs at 10'

LUMINAIRE SCHEDULE

SB SB

SB-E 11

Symbol Label Qty Catalog Number

Lithonia: AS2

250M DM19AS

SR3 TB SPA HS

LPI / SSS 12 4C

Lithonia: ASW1

175M SR4SC TB

LAMPAS - "5U"

TC-TE 26 W HF,

LAMPAS - "5U" TC-TE 26 W HF,

4. Decorative Scones at 7'.

Description

ARCHITECTURAL ARM-

MOUNTED CUTOFF

LUMINAIRE WITH SR3

INTERNAL HOUSE SIDE SHIELD. 12' POLE

AERIS ARCHITECTURAL

BUILDING MOUNTED

(SEGMENTED TYPE IV, FORWARD THROW, SHARP CUTOFF) DISTRIBUTION, 175W MH W/ CLEAR LAMP.

DRUM, 16 GA, ZINC COATED STEEL BODY.

SPECULAR AND BLACK **ENAMEL MEDIUM** DISTRIBUTION

ALUMINUM REFLECTOR WITH SPECULAR AUXILIARY REFLECTORS. TEMPERED CLEAR

PERFORMANCE SERIES

DRUM. 16 GA. ZINC

EXTRUDED AND

WITH SPECULAR **AUXILIARY** REFLECTORS.

TEMPERED CLEAR GLASS LENS, REMOTE EMERGENCY

FORMED SEMI-SPECULAR AND BLACK ENAMEL MEDIUM DISTRIBUTION

COATED STEEL BODY.

ALUMINUM REFLECTOR

EXTRUDED AND

FORMED SEMI-

**GLASS LENS** 

LUMINAIRE, SR4SC

REFLECTOR, BLACK