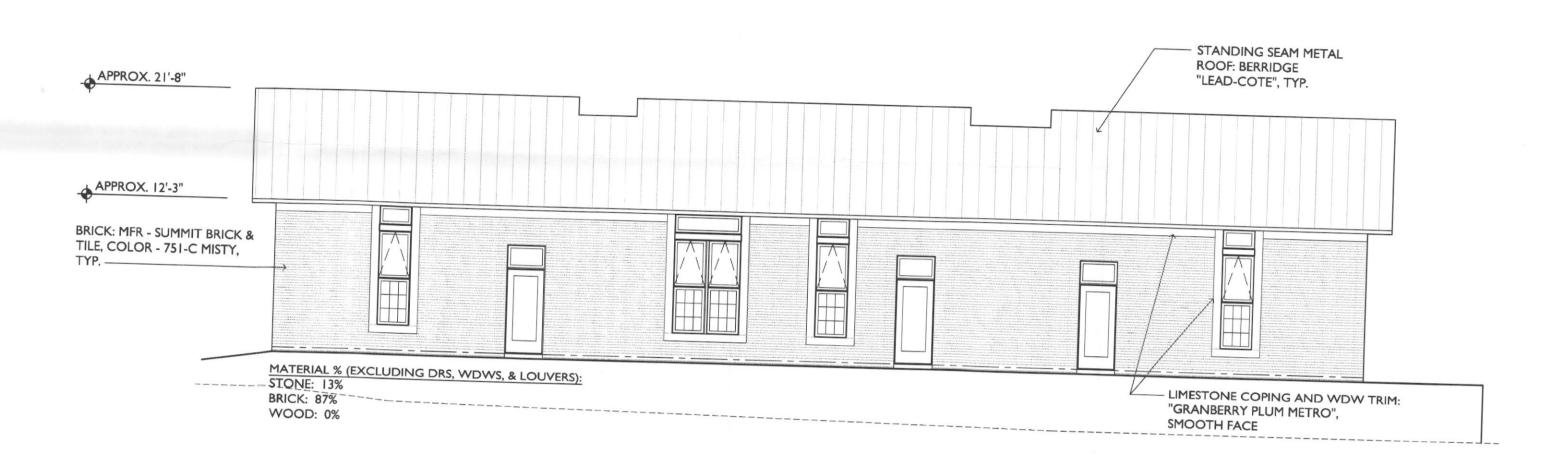

03 NORTH (INTERIOR COURTYARD) ELEVATION

OI SOUTH (STREET) ELEVATION
SCALE: 1/8" = 1'-0"

THIS ELECTRONIC DRAWING FILE IS RELEASED UNDER THE AUTHORITY OF TRUETT ROBERTS, TX. REGISTRATION 16085 ON 05/14/03 , WHO MAINTAINS THE ORIGINAL FILE. THIS ELECTRONIC DRAWING FILE MAY BE USED AS A BACKGROUND DRAWING, PURSUANT TO RULE I.103/10 OF THE RULES AND REGULATIONS OF THE TEXAS BOARD OF ARCHITECTURAL EXAMINERS, THE USER OF THIS ELECTRONIC DRAWING FILE AGREES TO ASSUME ALL RESPONSIBILITY FOR ANY MODIFICATION TO OR USE OF THIS DRAWING FILE NO PERSON MAY MAKE ANY MODIFICATION TO THIS ELECTRONIC DRAWING FILE WITHOUT THE ARCHITECTS EXPRESS WRITTEN PERMISSION.