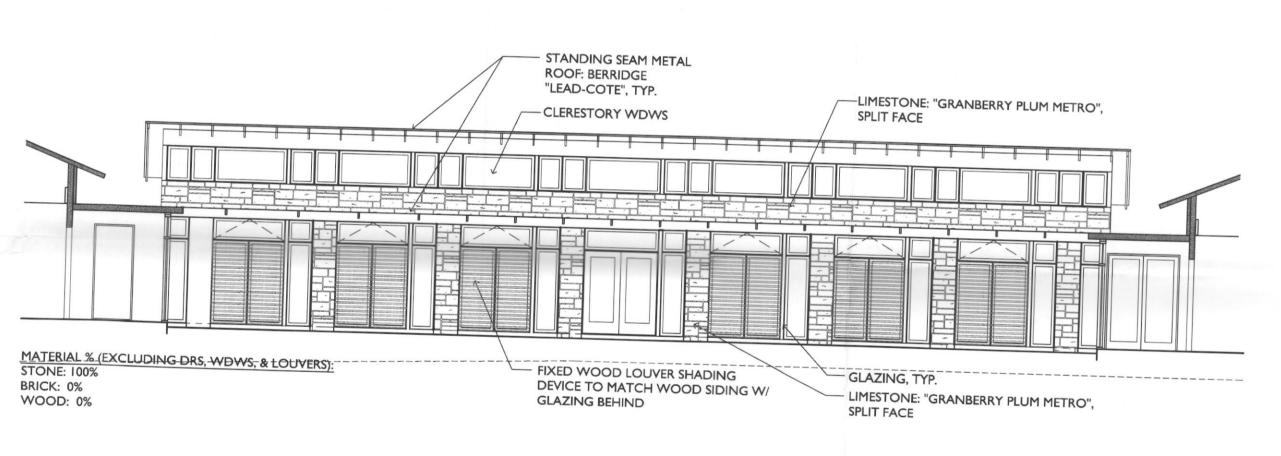

4125 BROADWAY BLV SUITE A250 GARLAND, TEXAS 750 PH.972.240.4821 FA X.972.240.0922

File Name: CDMSITE MARCH 2006 Project No.: 25162

O5 EAST (SIDE) ELEVATION
SCALE: 1/8" = 1'-0"

04 EAST (INTERIOR COURTYARD) ELEVATION
SCALE: 1/8" = 1'-0"

03 NORTH (INTERIOR COURTYARD) ELEVATION

OI SOUTH (STREET) ELEVATION
SCALE: 1/8" = 1'-0"

THIS ELECTRONIC DRAWING FILE IS RELEASED UNDER THE AUTHORITY OF TRUETT ROBERTS, TX. REGISTRATION 16085 ON 05/14/03 , WHO MAINTAINS THE ORIGINAL FILE. THIS ELECTRONIC DRAWING FILE MAY BE USED AS A BACKGROUND DRAWING, PURSUANT TO RULE I.103/10 OF THE RULES AND REGULATIONS OF THE TEXAS BOARD OF ARCHITECTURAL EXAMINERS, THE USER OF THIS ELECTRONIC DRAWING FILE AGREES TO ASSUME ALL RESPONSIBILITY FOR ANY MODIFICATION TO OR USE OF THIS DRAWING FILE NO PERSON MAY MAKE ANY MODIFICATION TO THIS ELECTRONIC DRAWING FILE WITHOUT THE ARCHITECTS EXPRESS WRITTEN PERMISSION.