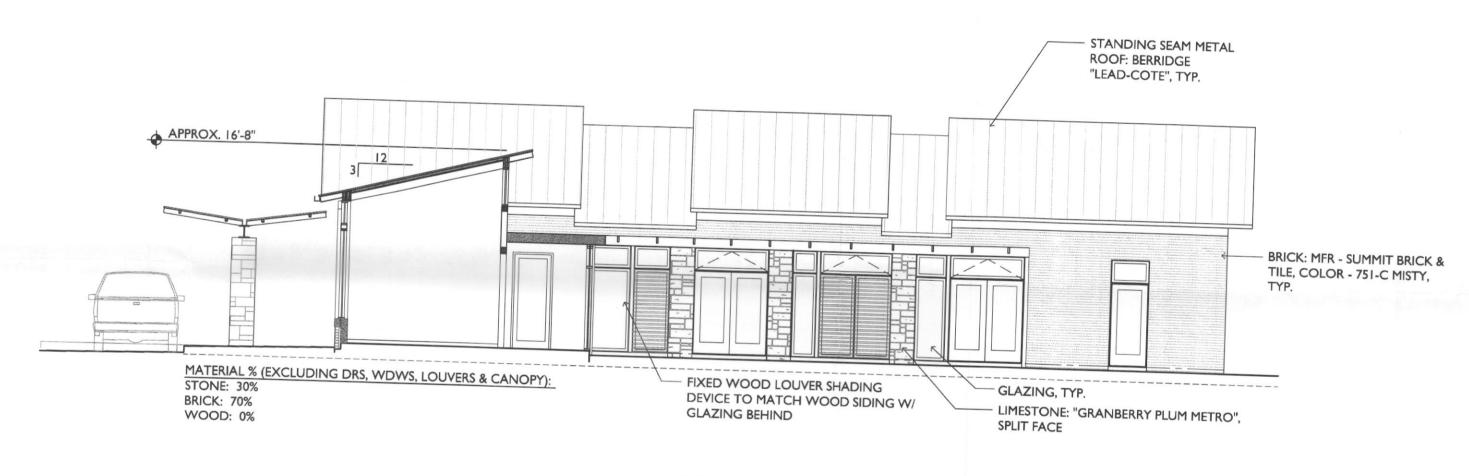

4125 BROADWAY BLV SUITE A250 GARLAND, TEXAS 750 PH.972.240.4821 FA X.972.240.0922

File Name: CDMSITE MARCH 2006 Project No.: 25162

O5 EAST (SIDE) ELEVATION
SCALE: 1/8" = 1'-0"

04 EAST (INTERIOR COURTYARD) ELEVATION
SCALE: 1/8" = 1'-0"