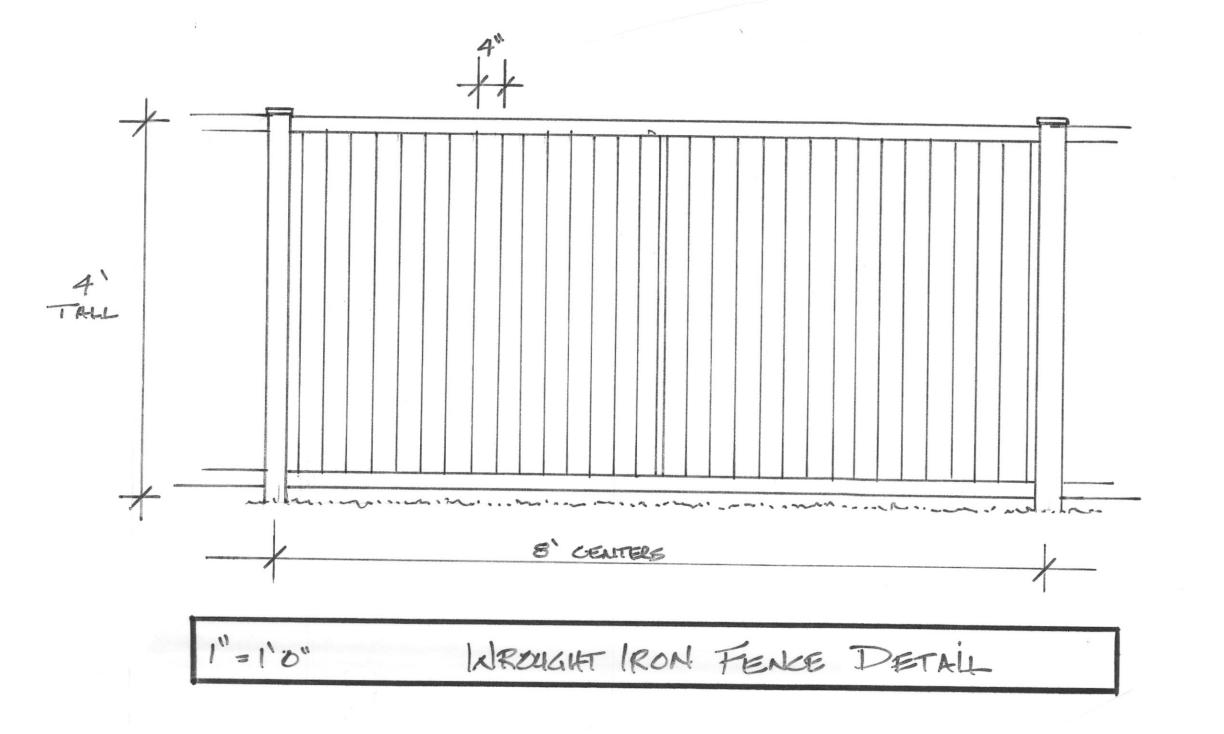

ARE SPECIFIED ON THE LANDSCAPE PLAN

\* KIL POSTS SHOULD BE W 2' DEED LANKLETE PIBES

**NOTES** 

1. Building constructed at 25'

3. Wall Packs at 10'

LUMINAIRE SCHEDULE

SB SB

SB-E 11