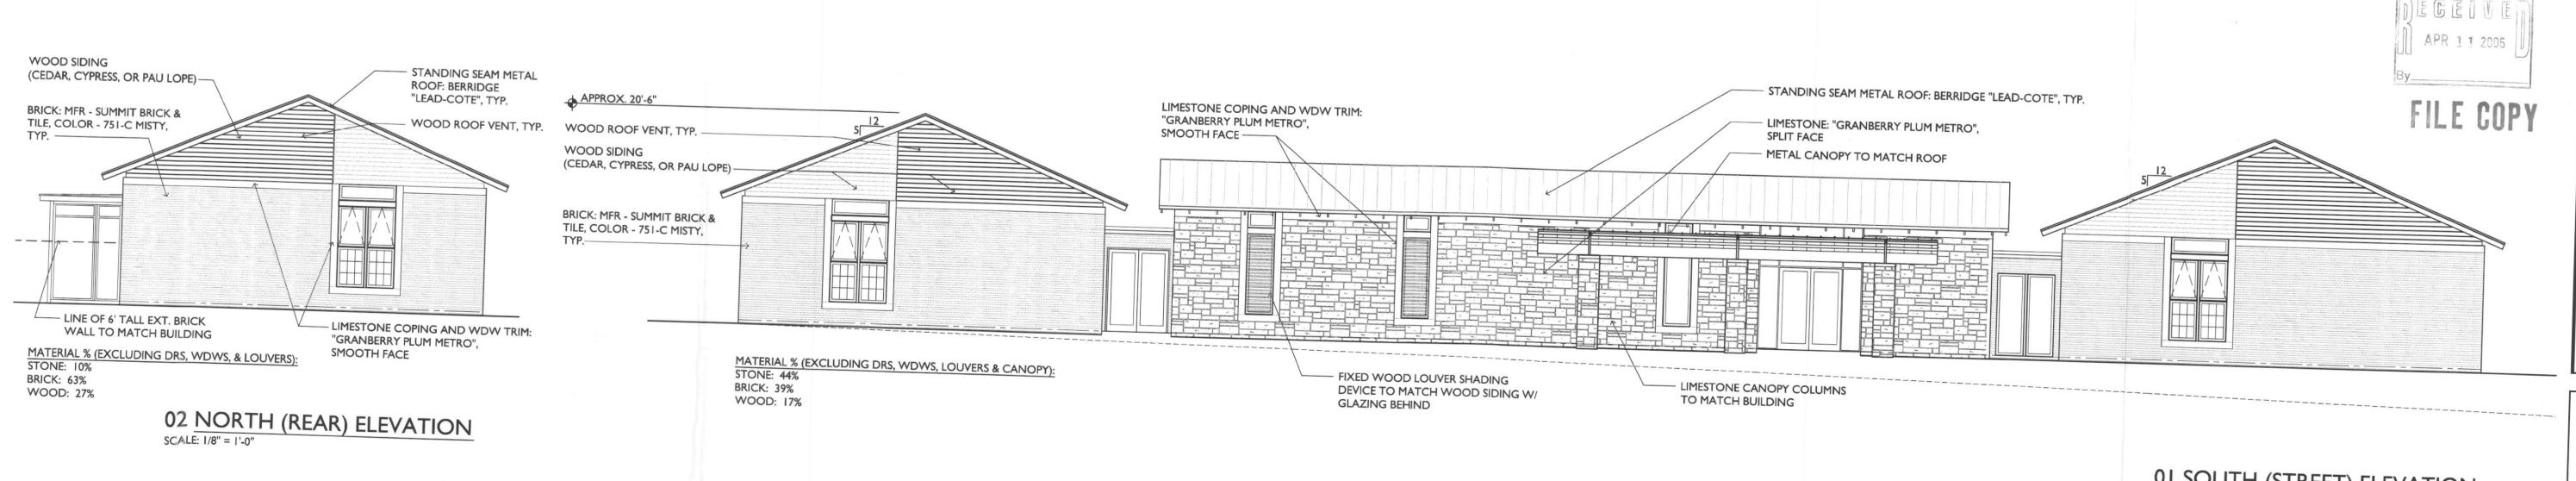

4125 BROADWAY BLV SUITE A250 GARLAND, TEXAS 750 PH.972.240.4821 FA X.972.240.0922

File Name: CDMSITE MARCH 2006 Project No.: 25162

O5 EAST (SIDE) ELEVATION
SCALE: 1/8" = 1'-0"

04 EAST (INTERIOR COURTYARD) ELEVATION
SCALE: 1/8" = 1'-0"

03 NORTH (INTERIOR COURTYARD) ELEVATION

OI SOUTH (STREET) ELEVATION
SCALE: 1/8" = 1'-0"

THIS ELECTRONIC DRAWING FILE IS RELEASED UNDER THE AUTHORITY OF TRUETT ROBERTS, TX. REGISTRATION 16085 ON 05/14/03 , WHO MAINTAINS THE ORIGINAL FILE. THIS ELECTRONIC DRAWING FILE MAY BE USED AS A BACKGROUND DRAWING, PURSUANT TO RULE I.103/10 OF THE RULES AND REGULATIONS OF THE TEXAS BOARD OF ARCHITECTURAL EXAMINERS, THE USER OF THIS ELECTRONIC DRAWING FILE AGREES TO ASSUME ALL RESPONSIBILITY FOR ANY MODIFICATION TO OR USE OF THIS DRAWING FILE NO PERSON MAY MAKE ANY MODIFICATION TO THIS ELECTRONIC DRAWING FILE WITHOUT THE ARCHITECTS EXPRESS WRITTEN PERMISSION.