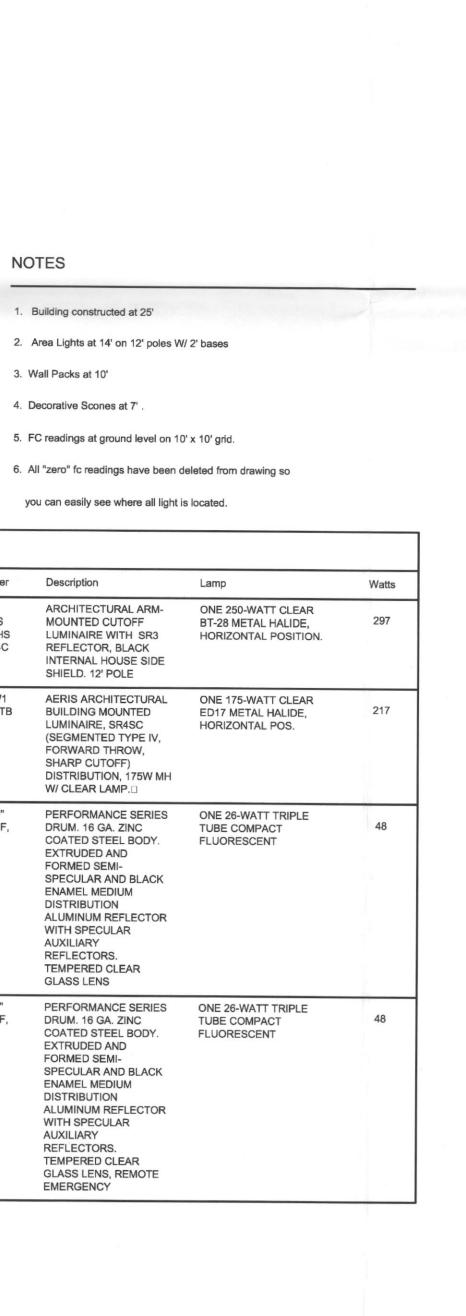

ARE SPECIFIED ON THE LANDSCAPE PLAN

\* KIL POSTS SHOULD BE W 2' DEED LANKLETE PIBES

**NOTES** 

1. Building constructed at 25'

3. Wall Packs at 10'

LUMINAIRE SCHEDULE

SB SB

SB-E 11

Symbol Label Qty Catalog Number

Lithonia: AS2

250M DM19AS

SR3 TB SPA HS

LPI / SSS 12 4C

Lithonia: ASW1

175M SR4SC TB

LAMPAS - "5U"

TC-TE 26 W HF,

LAMPAS - "5U" TC-TE 26 W HF,

4. Decorative Scones at 7'.

Description

ARCHITECTURAL ARM-

MOUNTED CUTOFF

LUMINAIRE WITH SR3

INTERNAL HOUSE SIDE SHIELD. 12' POLE

AERIS ARCHITECTURAL

BUILDING MOUNTED

(SEGMENTED TYPE IV, FORWARD THROW, SHARP CUTOFF) DISTRIBUTION, 175W MH W/ CLEAR LAMP.

DRUM, 16 GA, ZINC COATED STEEL BODY.

SPECULAR AND BLACK **ENAMEL MEDIUM** DISTRIBUTION

ALUMINUM REFLECTOR WITH SPECULAR AUXILIARY REFLECTORS. TEMPERED CLEAR

PERFORMANCE SERIES

DRUM. 16 GA. ZINC

EXTRUDED AND

WITH SPECULAR **AUXILIARY** REFLECTORS.

TEMPERED CLEAR GLASS LENS, REMOTE EMERGENCY

FORMED SEMI-SPECULAR AND BLACK ENAMEL MEDIUM DISTRIBUTION

COATED STEEL BODY.

ALUMINUM REFLECTOR

EXTRUDED AND

FORMED SEMI-

**GLASS LENS** 

LUMINAIRE, SR4SC

REFLECTOR, BLACK