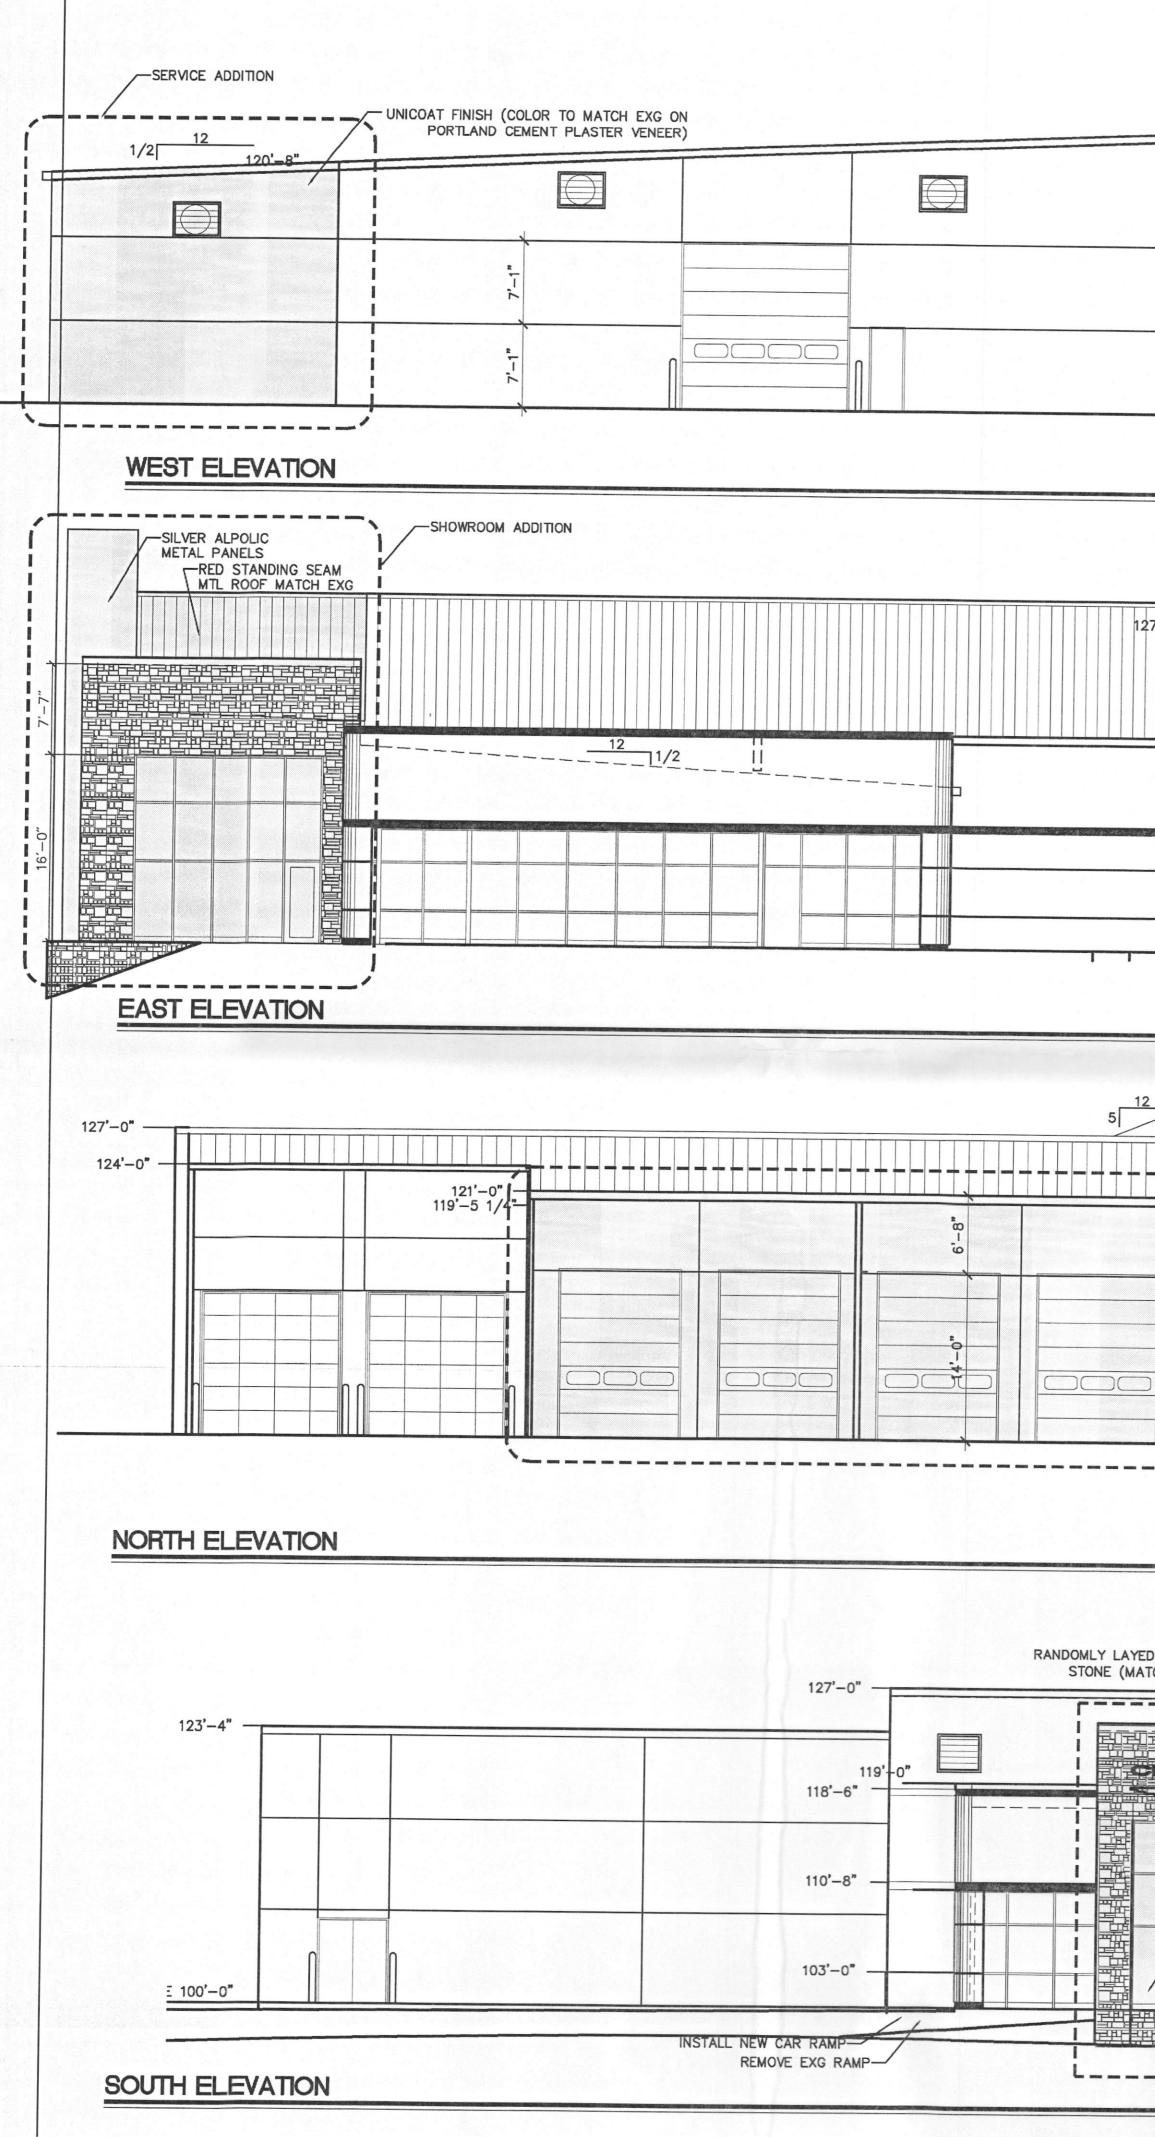

| 2 | 12 5 | UNICOAT EINISI<br>PORTLAN | L (COLOR TO MATCH E<br>D CEMENT PLASTER VE | XGON 57 UC | ,60 |                    |         |  |
|---|------|---------------------------|--------------------------------------------|------------|-----|--------------------|---------|--|
|   |      |                           |                                            |            |     | <b>┥┽┾┾</b> ┥┽┽┾┝┥ | <b></b> |  |
|   |      |                           |                                            |            |     |                    |         |  |
|   |      |                           |                                            |            |     |                    |         |  |

| D UP NATUAL<br>TCH EXISTING) | DCKWAI        | SHOWROOM ADDITION<br>SILVER ALPOLIC<br>METAL PANELS |  |
|------------------------------|---------------|-----------------------------------------------------|--|
| STORE FRONT                  | -STORE FRONT- | SILVER ALPOLIC<br>METAL PANELS                      |  |