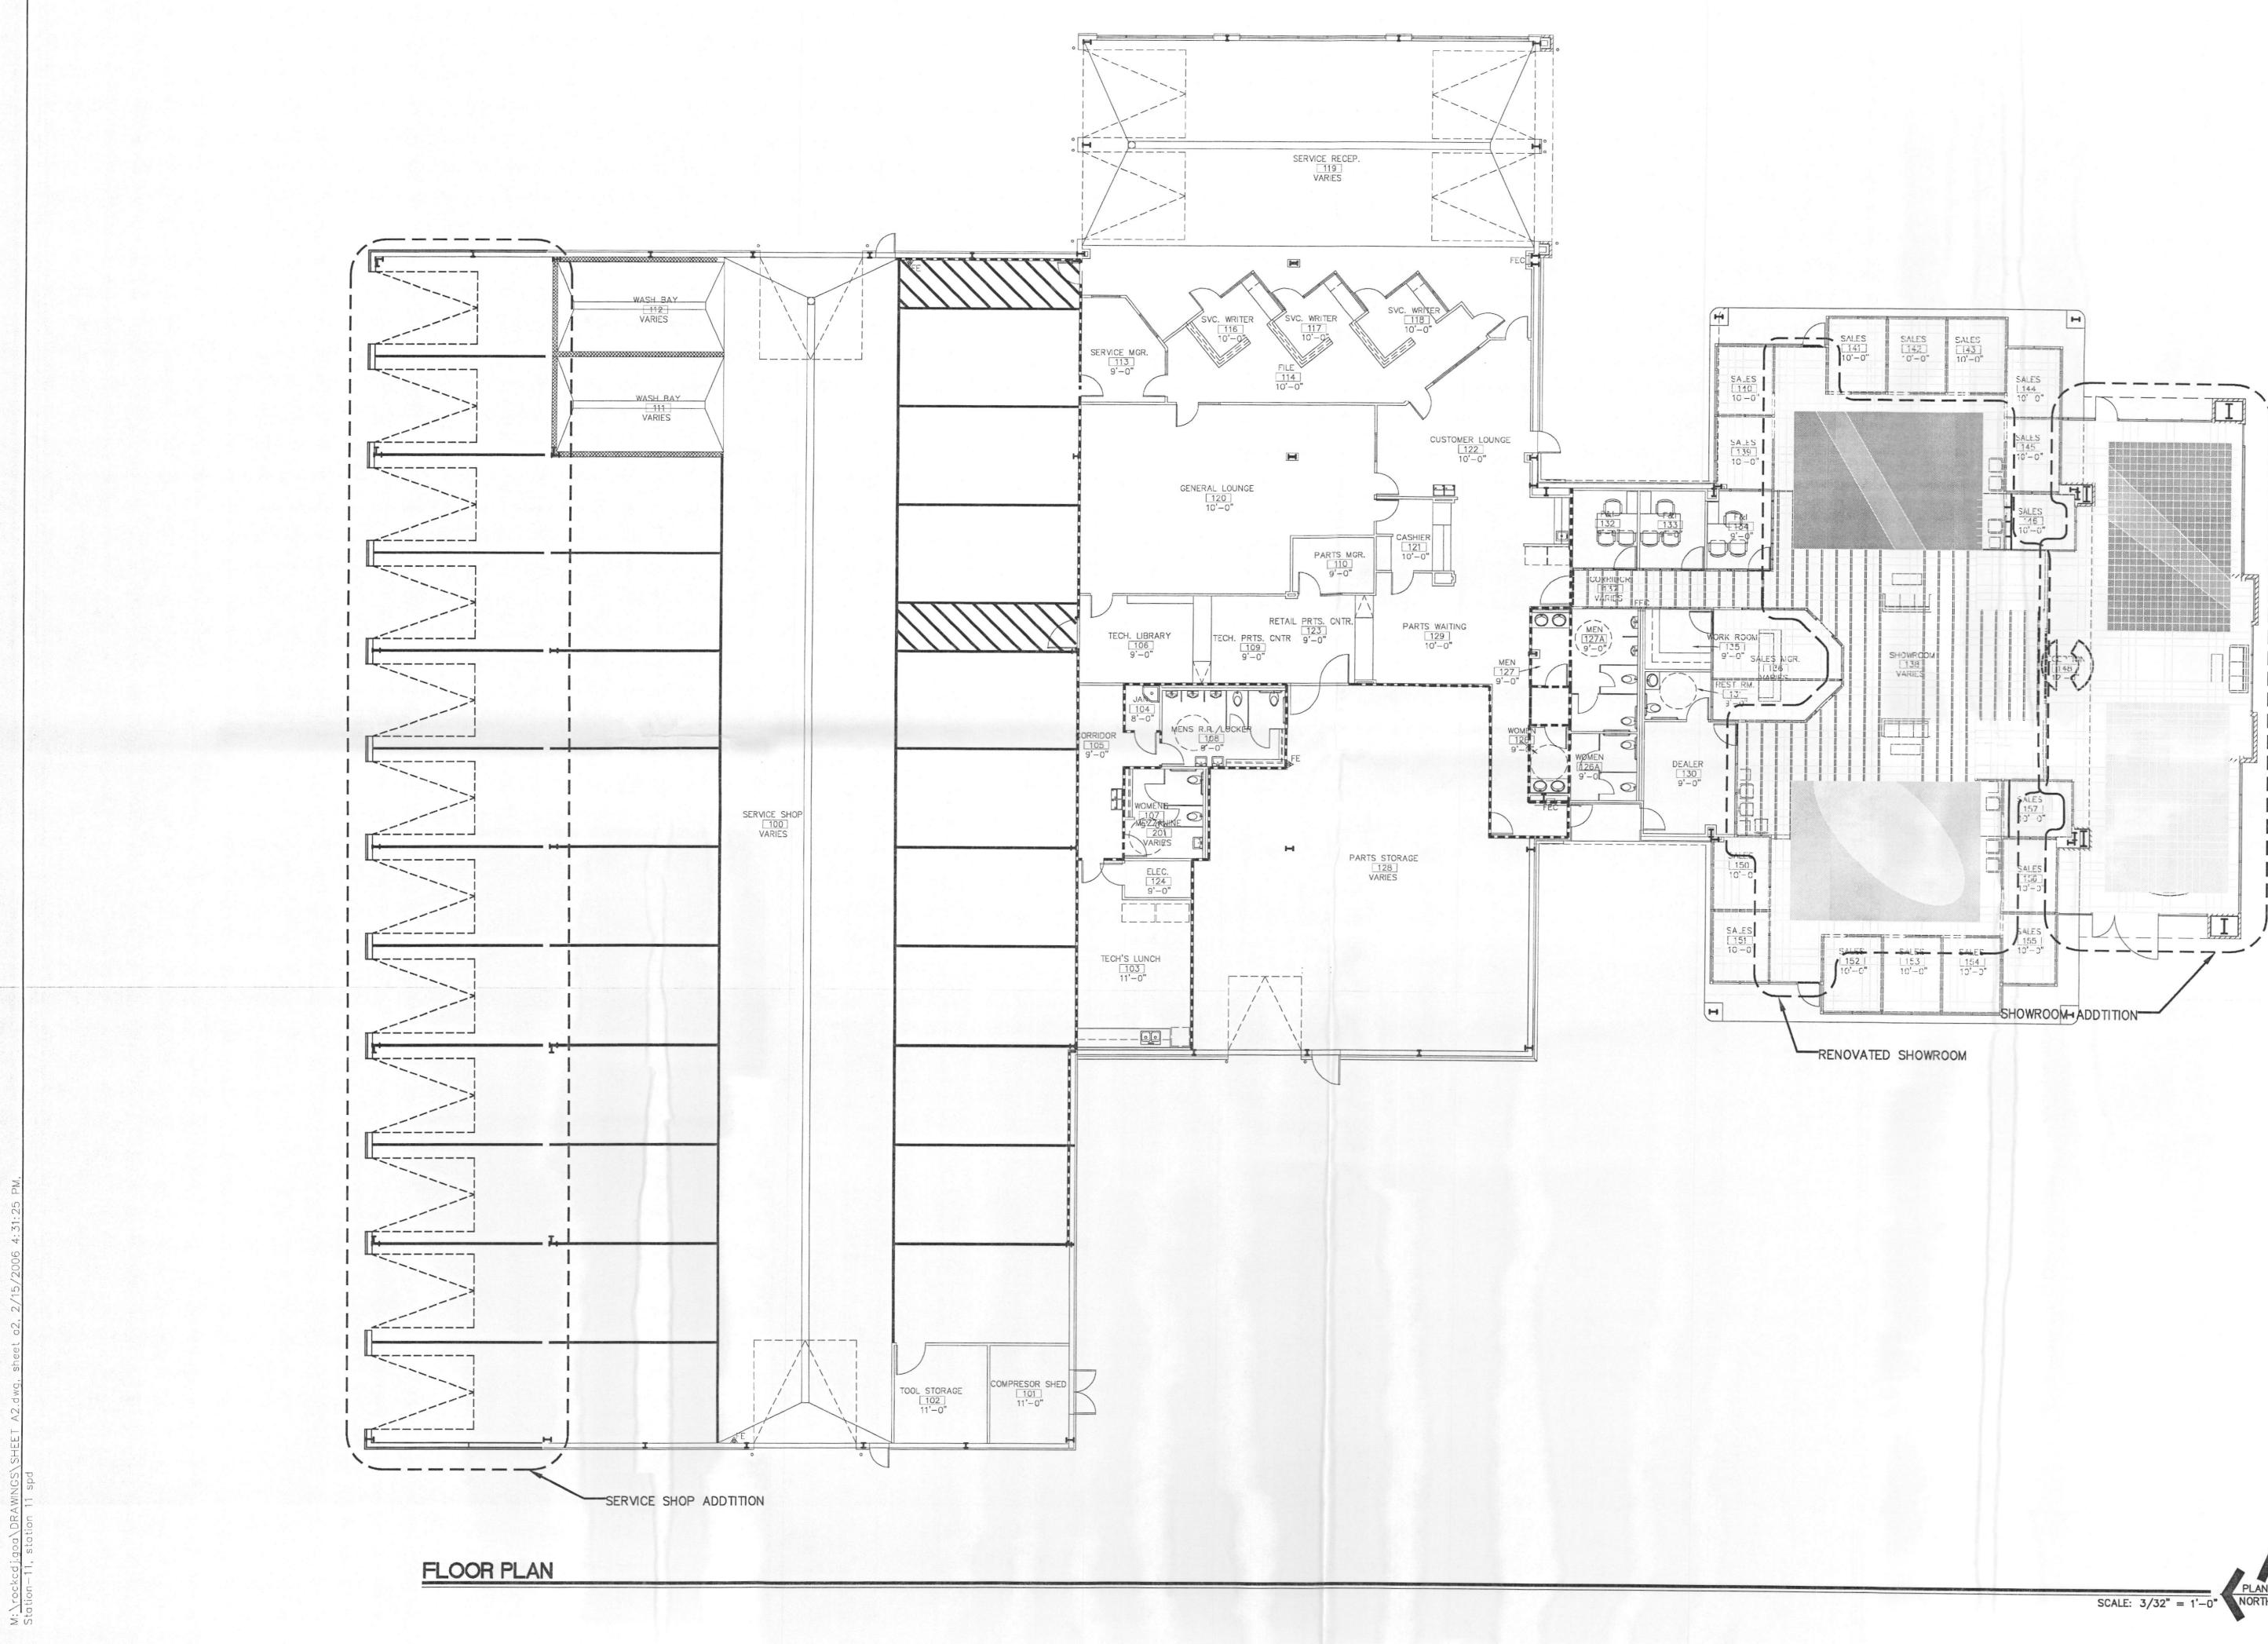

| 27'-0" |         | 9- , | 1/2 |                                    |   |
|--------|---------|------|-----|------------------------------------|---|
|        |         |      |     |                                    |   |
|        | 118'-0" |      |     |                                    |   |
|        |         |      |     |                                    | 目 |
|        |         |      |     | <u>たいない かいまたため うちゅうさい いたいない いい</u> | - |
|        |         |      |     |                                    |   |
|        |         |      |     |                                    |   |