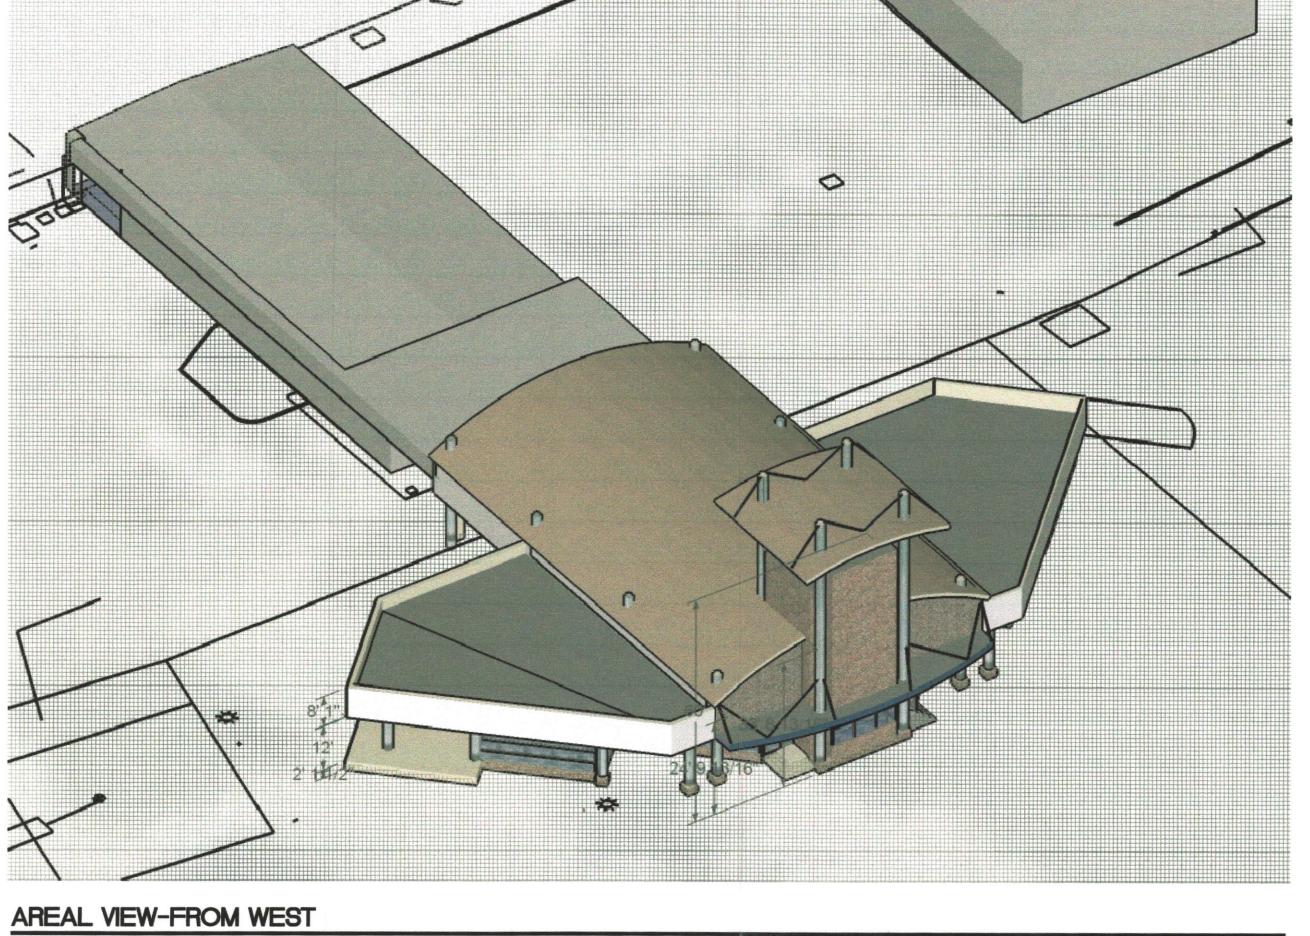

PROJECT NO.
DATE:

DATE :
REVISIONS :

SHEET NO.

C2

AREAL VIEW-FROM WEST

MAR 0 8 2006

PROJECT NO.

DATE:

REVISIONS:

SHEET NO.

PREFINISHED SHEET METAL

PREFINISHED SHEET METAL FACIA

ROCKFACE CONCRETE MASONRY UNITS

NORTH ELEVATION (REAR) - LOOKING THRU EXISTING DEALERSHIP BUILDING

NATURAL STONE

ROCKFACE CONCRETE MASONRY

ROCKFACE CONCRETE MASONRY UNITS

PORTLAND CEMENT PLASER FACIA
WITH SYNTHETIC FINISH COARSE

8' 1"

PREFINISHED SHEET METAL FACIA—

METAL FACIA SYSTEM-

-ARCHITECTURAL STANDING SEAM SHEET METAL ROOF PORTLAND CEMENT
PLASTER WITH SYNTHETIC
STUCCO FINISH -ARCHITECTURAL STANDING SEAM SHEET METAL ROOF PORTLAND CEMENT
PLASTER WITH SYNTHETIC
STUCCO FINISH -EXISTING BODY SHOP DRIVE THROUGH NATURAL STONE - ROCK FACE CONCRETE MASONRY VENEER UNITS

NATURAL STONE

WITH SYNTHETIS FINISH COAR ON

PREFINISHED SHEET— METAL CLAD COLUMN

EAST ELEVATION (RIGHT)

MAR 0 8 2006

WEST ELEVATION (LEFT)

Architectural esources

PROJECT NO.