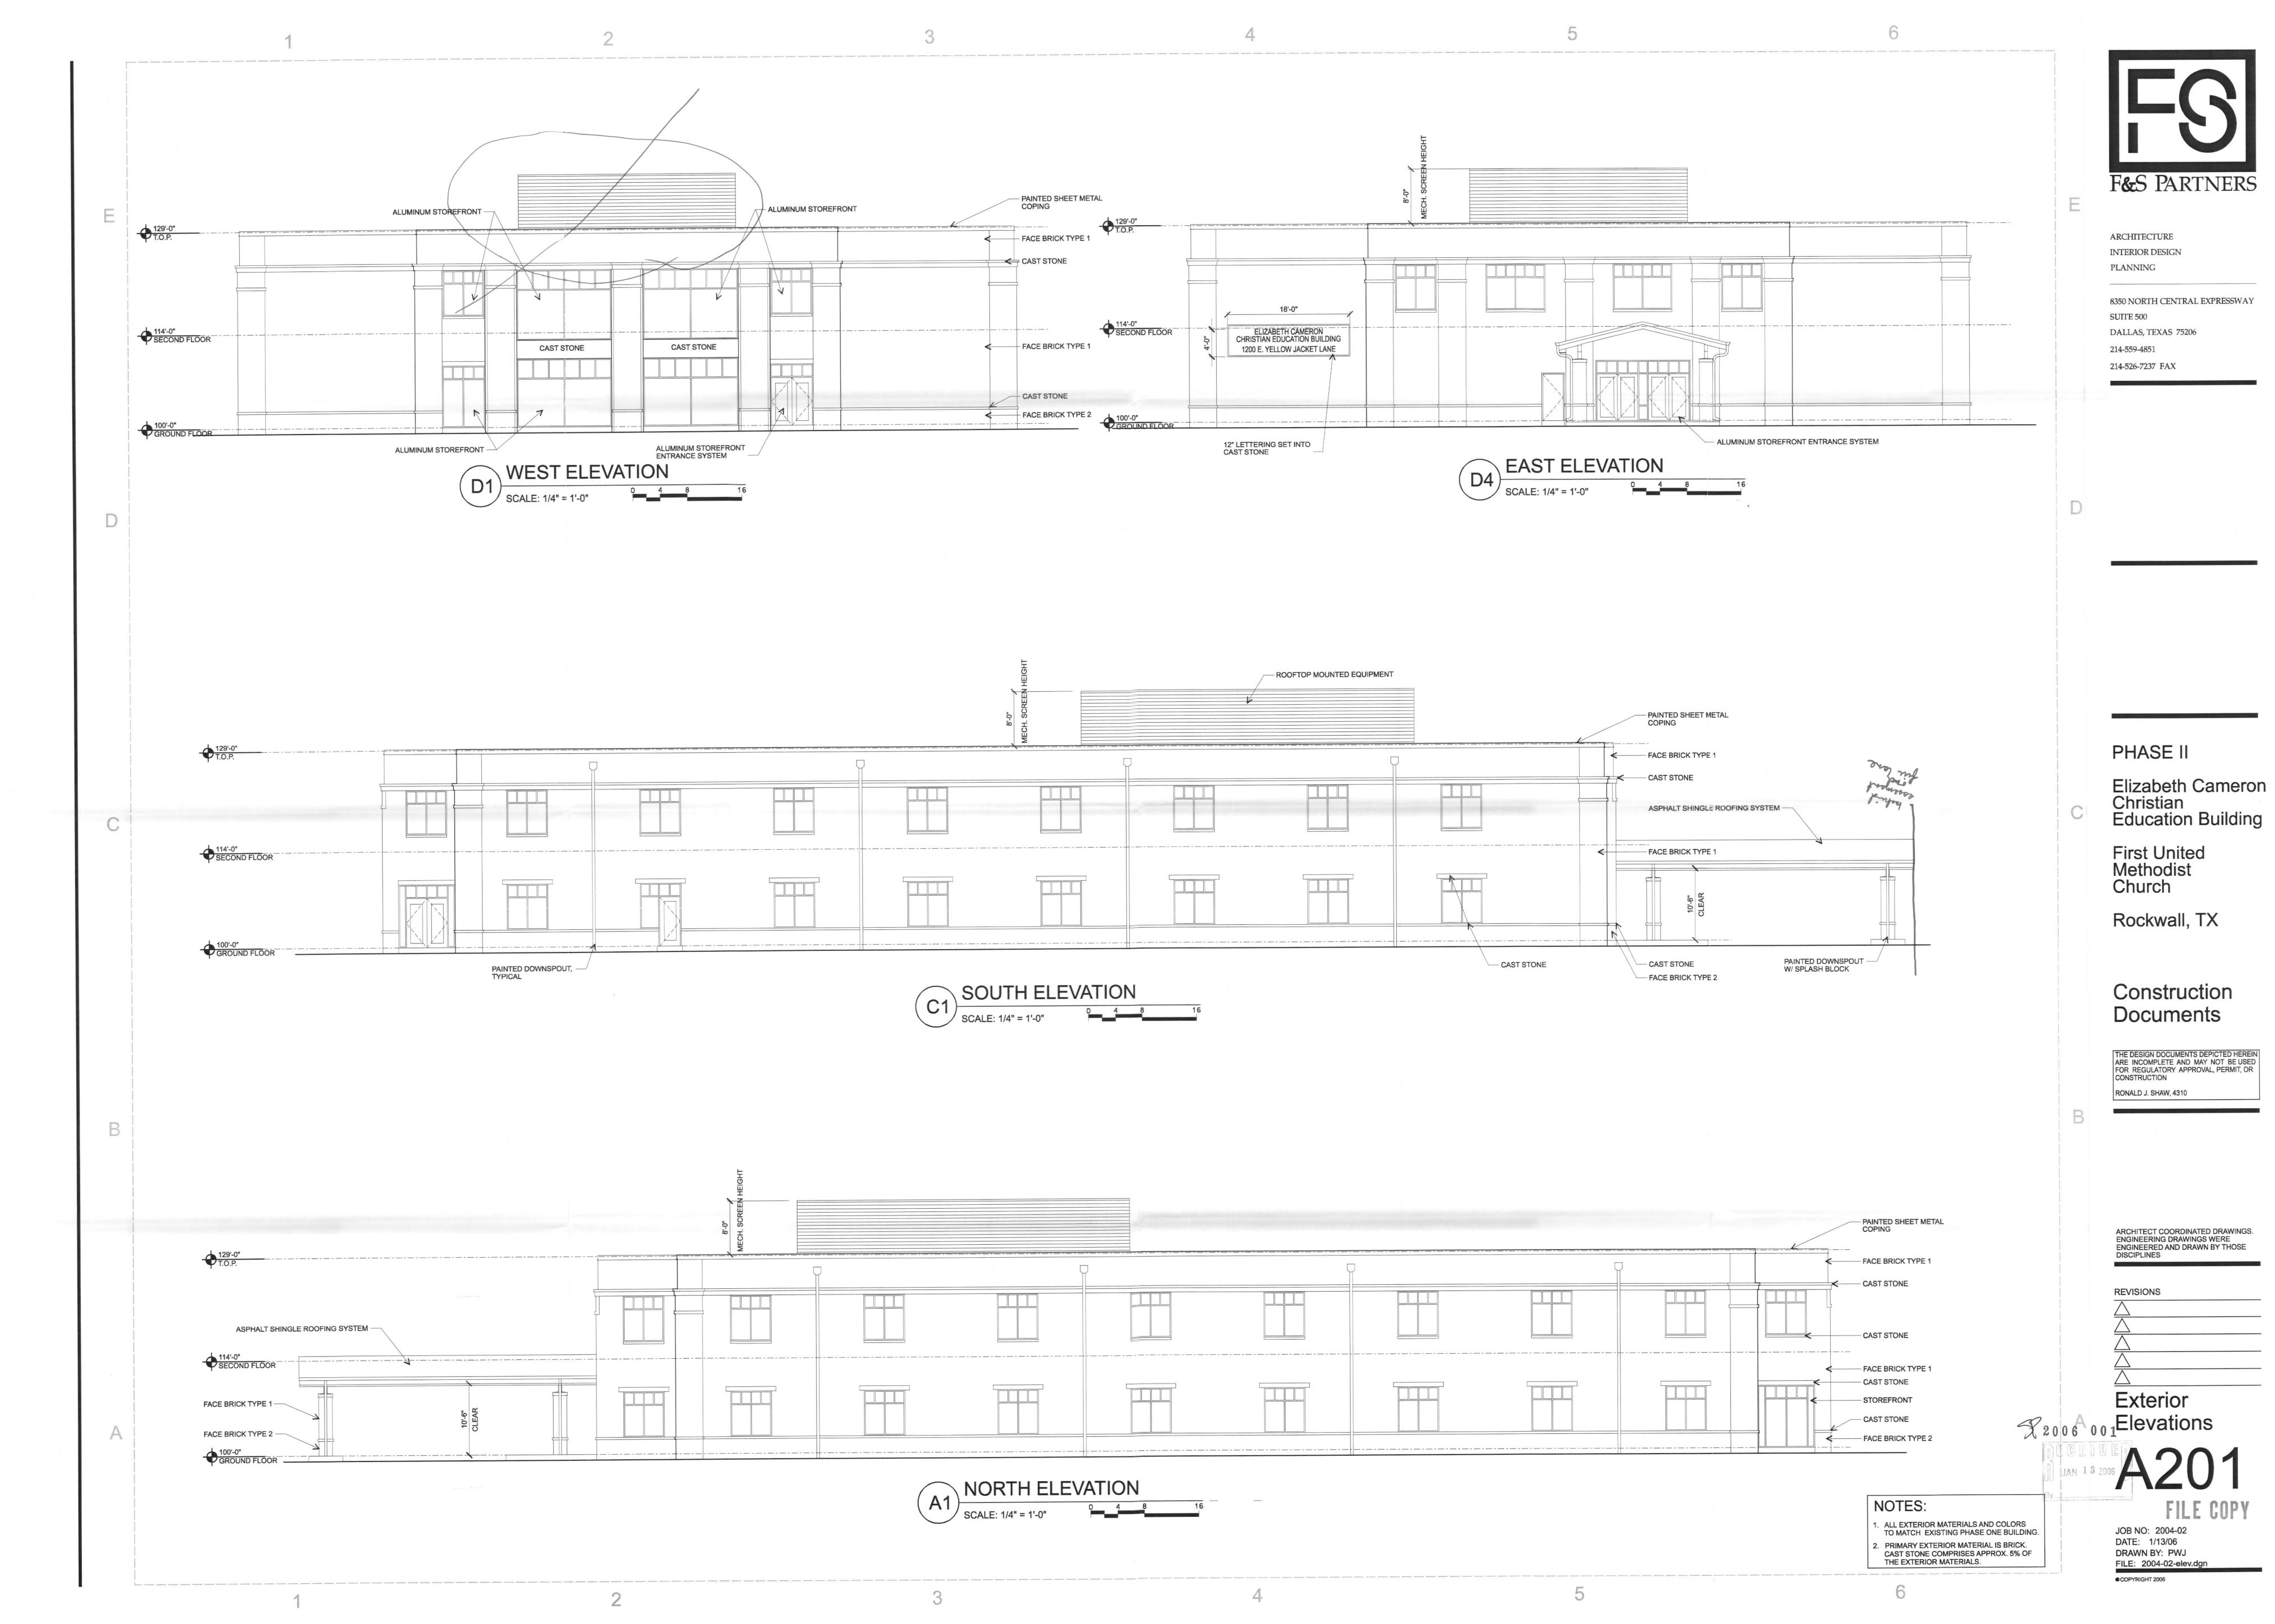

2006 001







PHASE II

Elizabeth Cameron Christian **Education Building** 

F&S PARTNERS

8350 NORTH CENTRAL EXPRESSWAY

KENDALL • Landscape Architecture

5640 Milton, Suite 735 Dallas, Texas 75206

Phone: (214) 739-3226

Fax: (214) 373-9802

ARCHITECTURE

**PLANNING** 

SUITE 500

214-559-4851

214-526-7237 FAX

INTERIOR DESIGN

DALLAS, TEXAS 75206

Michael S. Kendall, ASLA

First United Methodist Church

Rockwall, TX

Design Development



**REVISIONS** 

Landscape Plan

2006 001 JAN 13 2006

JOB NO: 2004-02 DATE: 12/06/05 DRAWN BY: DRG/MSK

© COPYRIGHT 2005

Rockwall, Texas

Mandatory Provisions

Provided.

Provided.

5% required

6. Open space

Plant Legend

**Botanic Name** 

Quercus Shumardii

Quercus virginiana

Cercis canadensis

Chilopsis linearis

'Natchez White'

Abelia gandiflora

'Ha