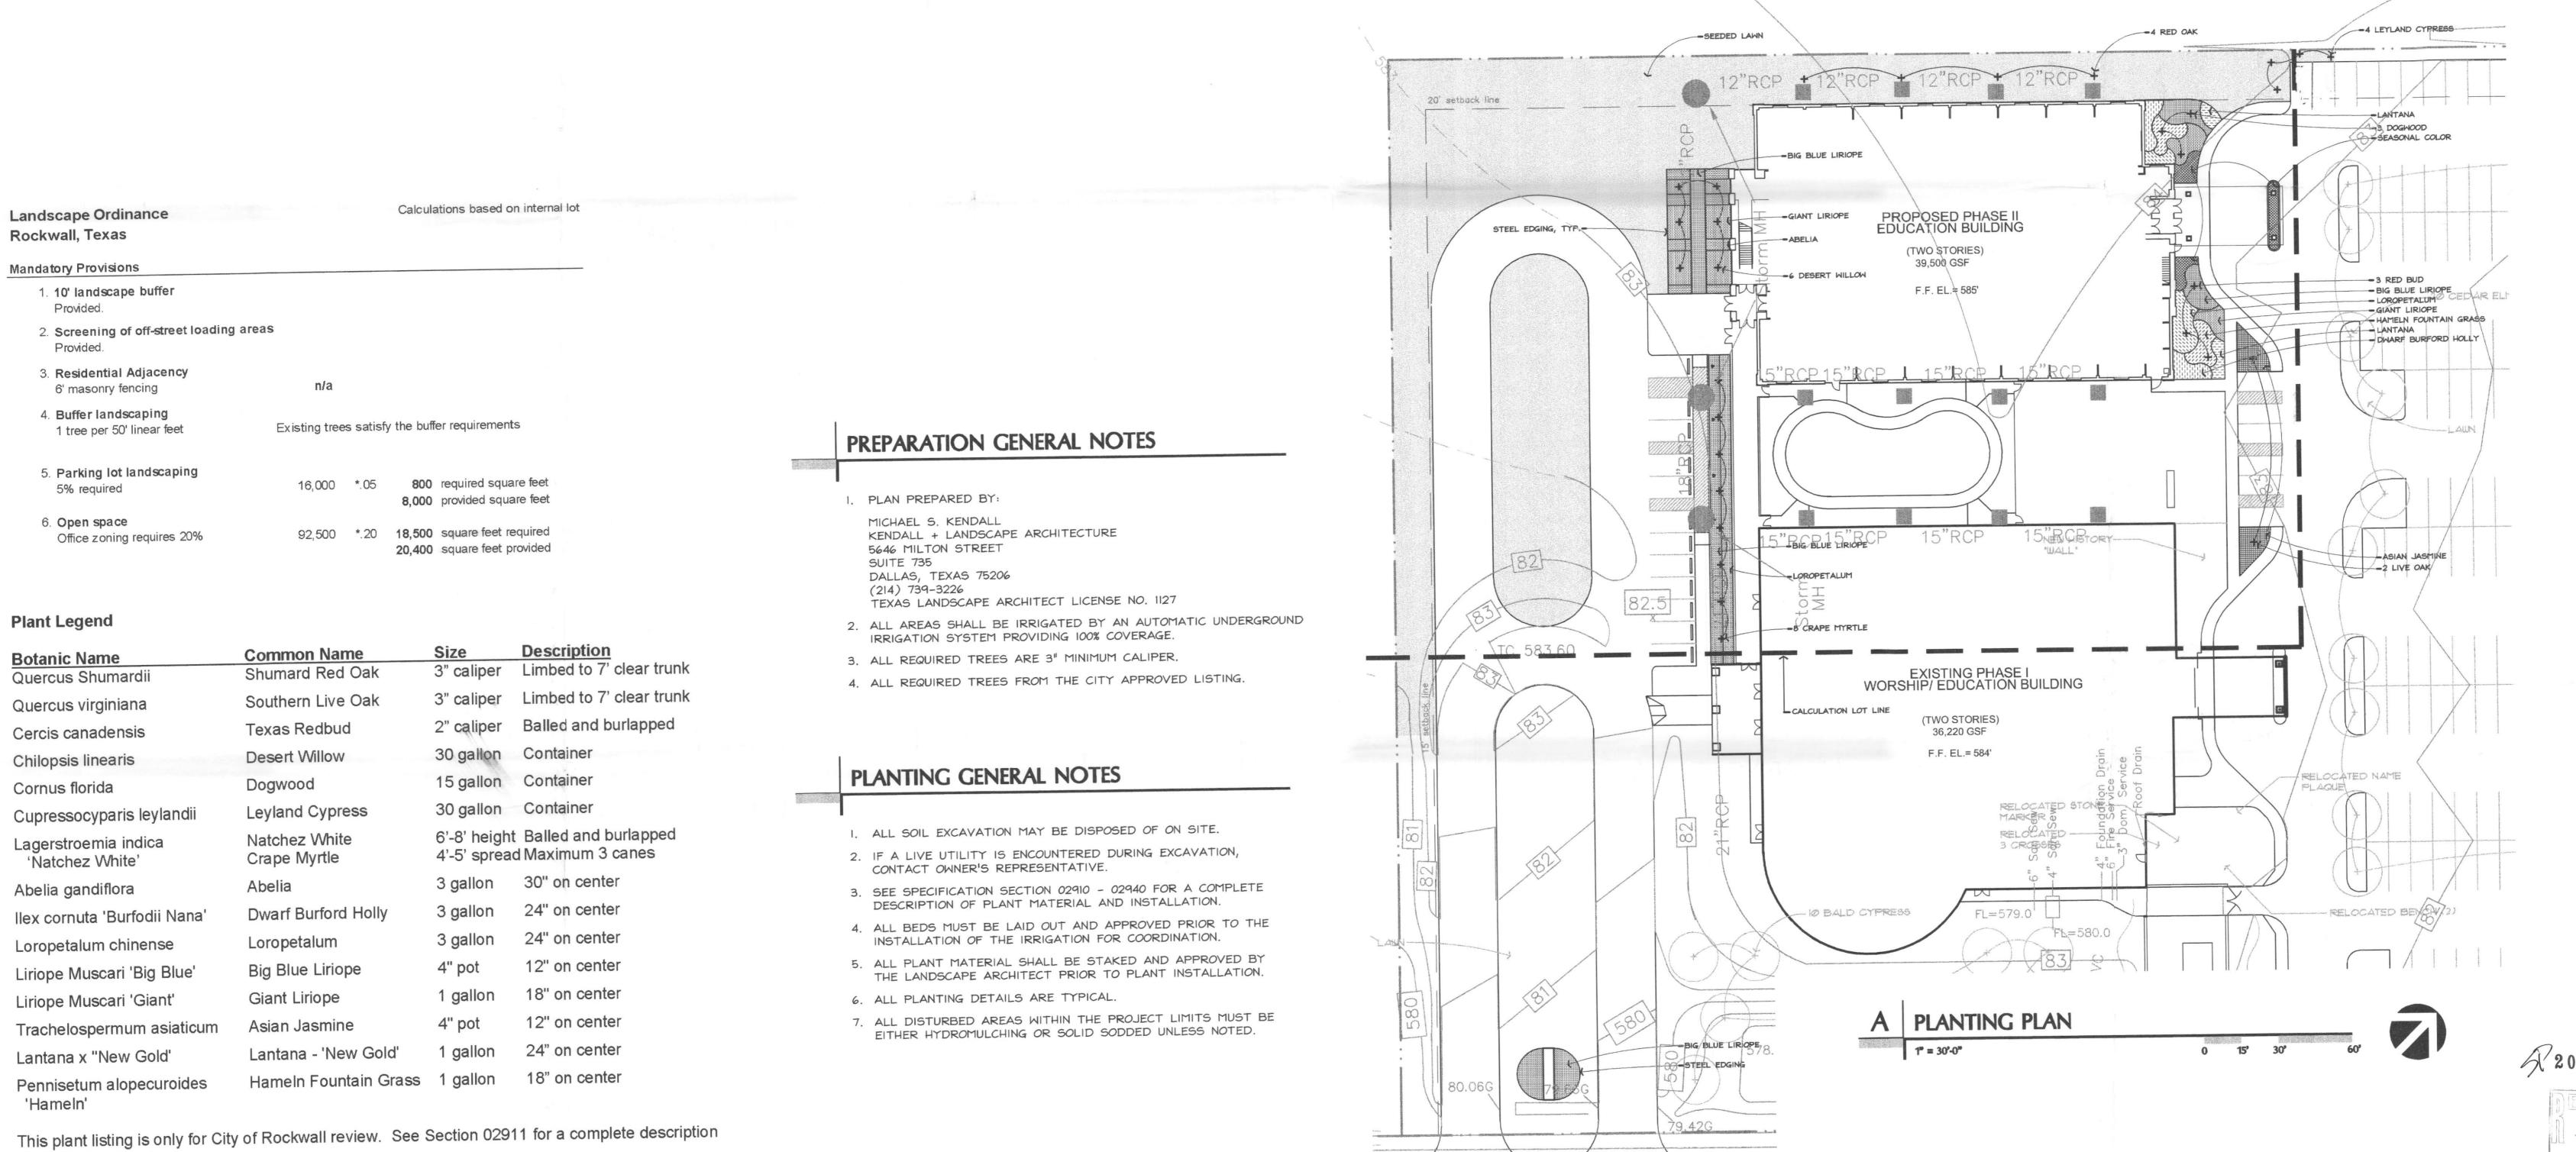

© COPYRIGHT 2005

Rockwall, Texas

Mandatory Provisions

Provided.

Provided.

5% required

6. Open space

Plant Legend

**Botanic Name** 

Quercus Shumardii

Quercus virginiana

Cercis canadensis

Chilopsis linearis

'Natchez White'

Abelia gandiflora

'Hameln'

of all plant materials.

Cornus florida