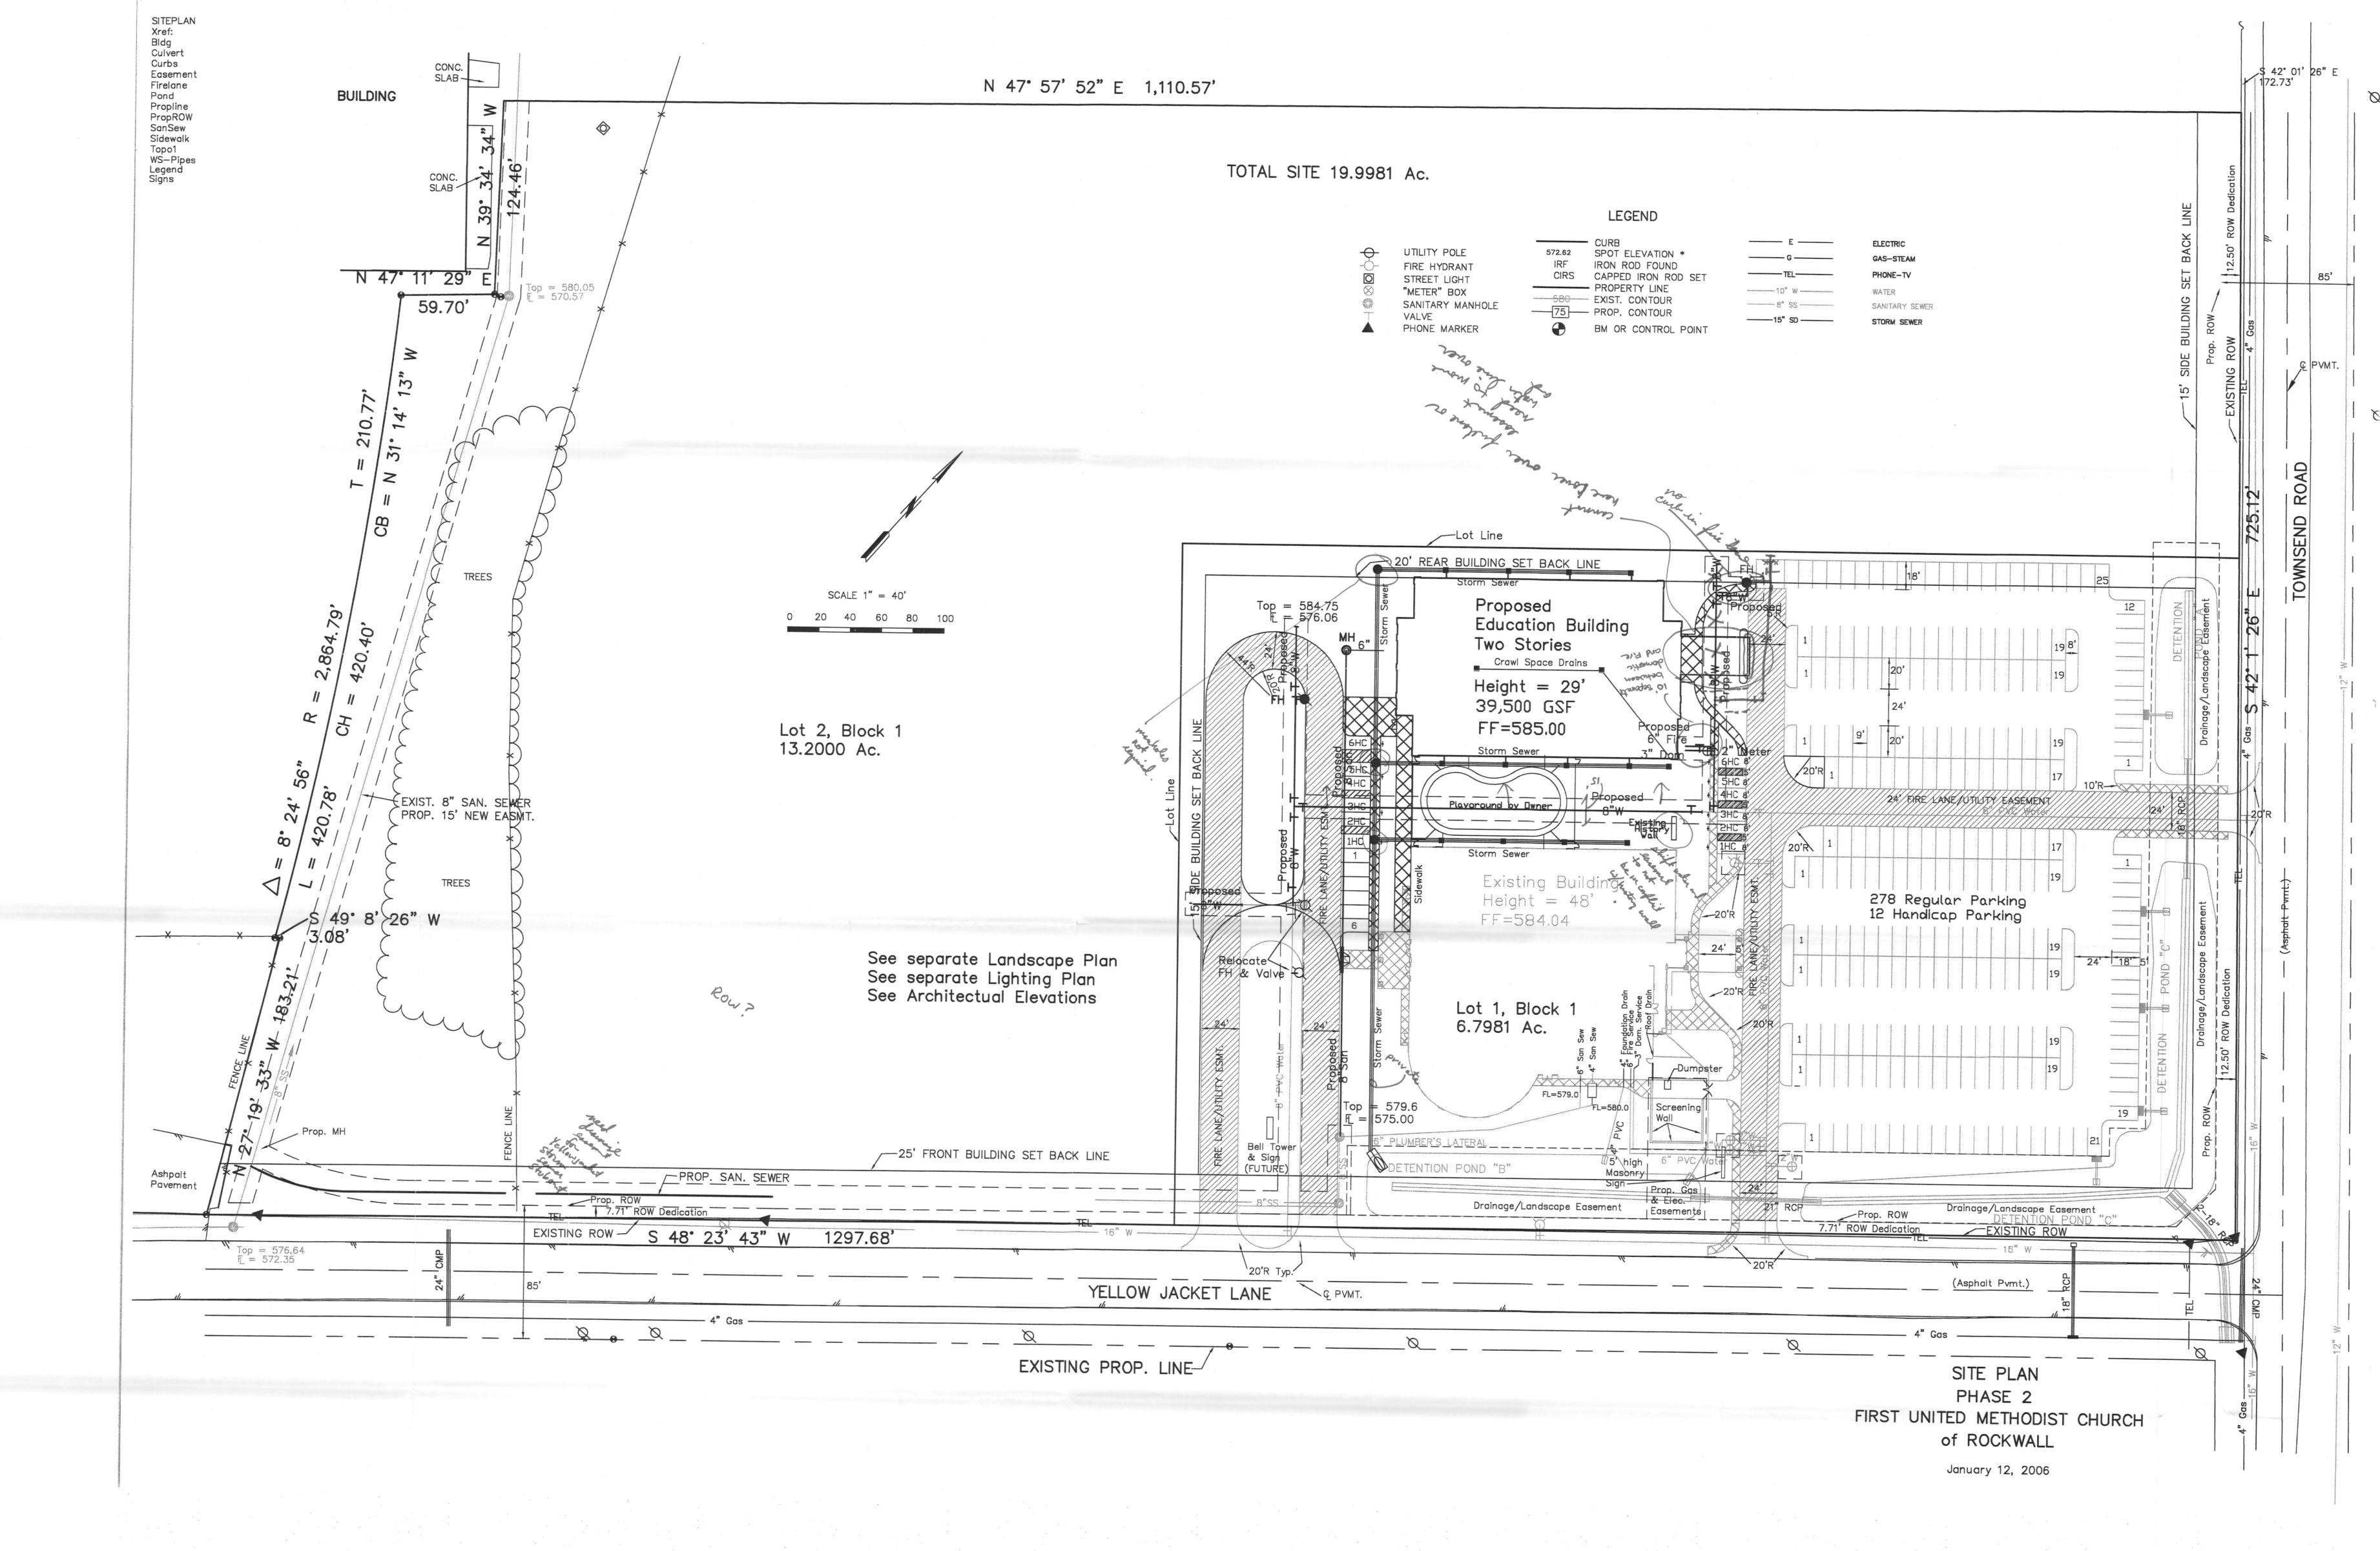

2006 001







PHASE II

Elizabeth Cameron Christian **Education Building** 

F&S PARTNERS

8350 NORTH CENTRAL EXPRESSWAY

KENDALL • Landscape Architecture

5640 Milton, Suite 735 Dallas, Texas 75206

Phone: (214) 739-3226

Fax: (214) 373-9802

ARCHITECTURE

**PLANNING** 

SUITE 500

214-559-4851

214-526-7237 FAX

INTERIOR DESIGN

DALLAS, TEXAS 75206

Michael S. Kendall, ASLA

First United Methodist Church

Rockwall, TX

Design Development



**REVISIONS** 

Landscape Plan

2006 001 JAN 13 2006

JOB NO: 2004-02 DATE: 12/06/05 DRAWN BY: DRG/MSK

© COPYRIGHT 2005

Rockwall, Texas

Mandatory Provisions

Provided.

Provided.

5% required

6. Open space

Plant Legend

**Botanic Name** 

Quercus Shumardii

Quercus virginiana

Cercis canadensis

Chilopsis linearis

'Natchez White'

Abelia gan