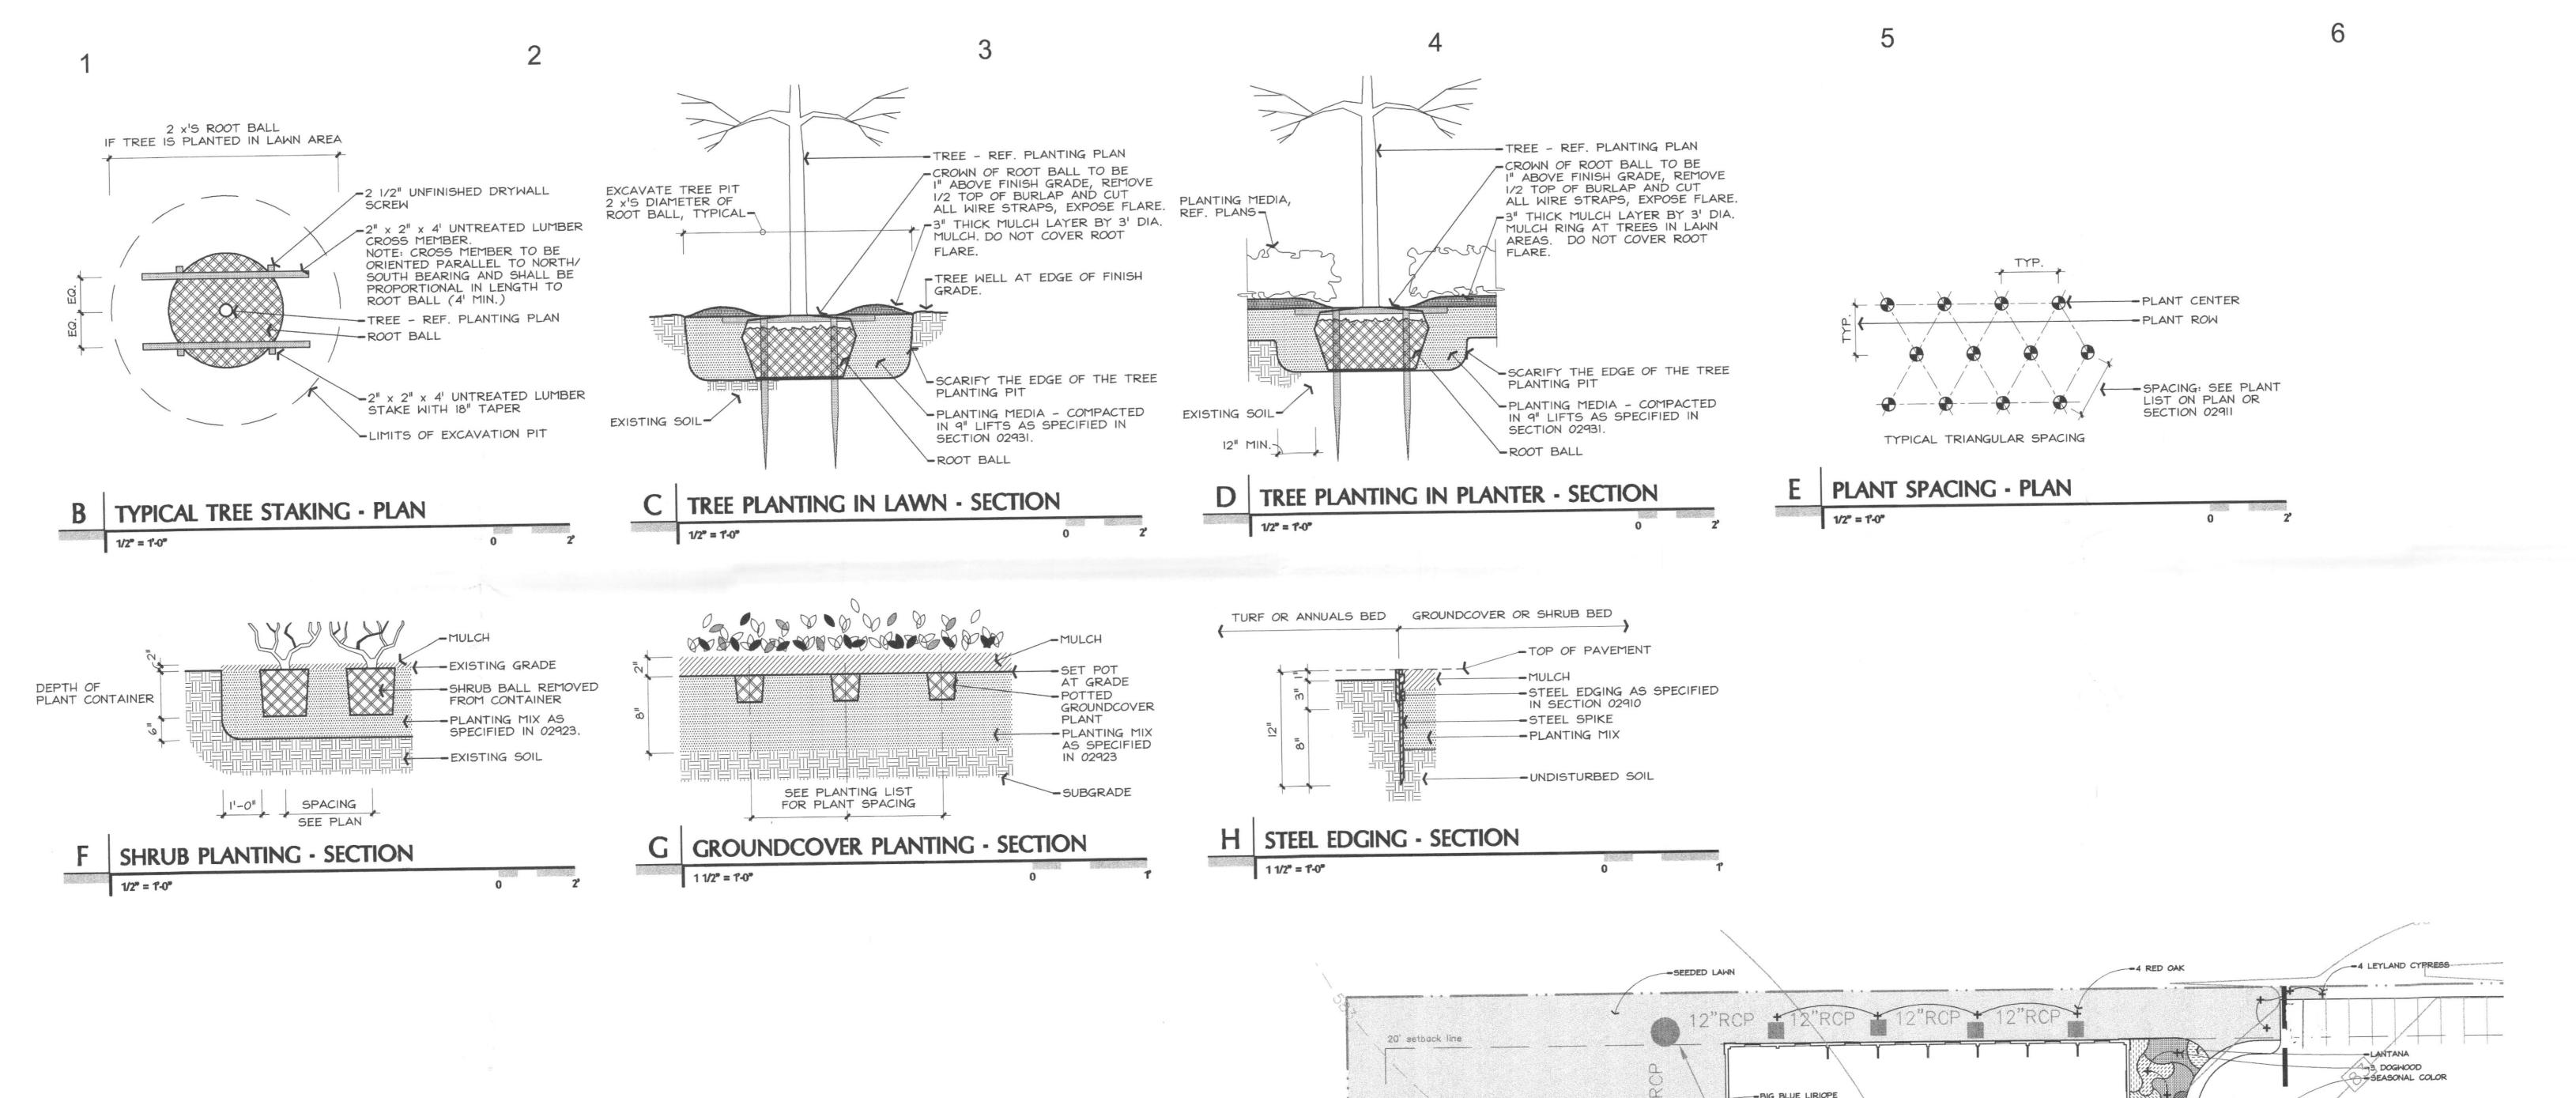

2006 001







PHASE II

Elizabeth Cameron Christian **Education Building** 

F&S PARTNERS

8350 NORTH CENTRAL EXPRESSWAY

KENDALL • Landscape Architecture

5640 Milton, Suite 735 Dallas, Texas 75206

Phone: (214) 739-3226

Fax: (214) 373-9802

ARCHITECTURE

**PLANNING** 

SUITE 500

214-559-4851

214-526-7237 FAX

INTERIOR DESIGN

DALLAS, TEXAS 75206

Michael S. Kendall, ASLA

First United Methodist Church

Rockwall, TX

Design Development



**REVISIONS** 

Landscape Plan

2006 001 JAN 13 2006

JOB NO: 2004-02 DATE: 12/06/05 DRAWN BY: DRG/MSK

© COPYRIGHT 2005

Rockwall, Texas

Mandatory Provisions

Provided.

Provided.

5% required

6. Open space

Plant Legend

**Botanic Name** 

Quercus Shumardii

Quercus virginiana

Cercis canadensis

Chilopsis linearis

'Natchez White'

Abelia gandiflora

'Hame