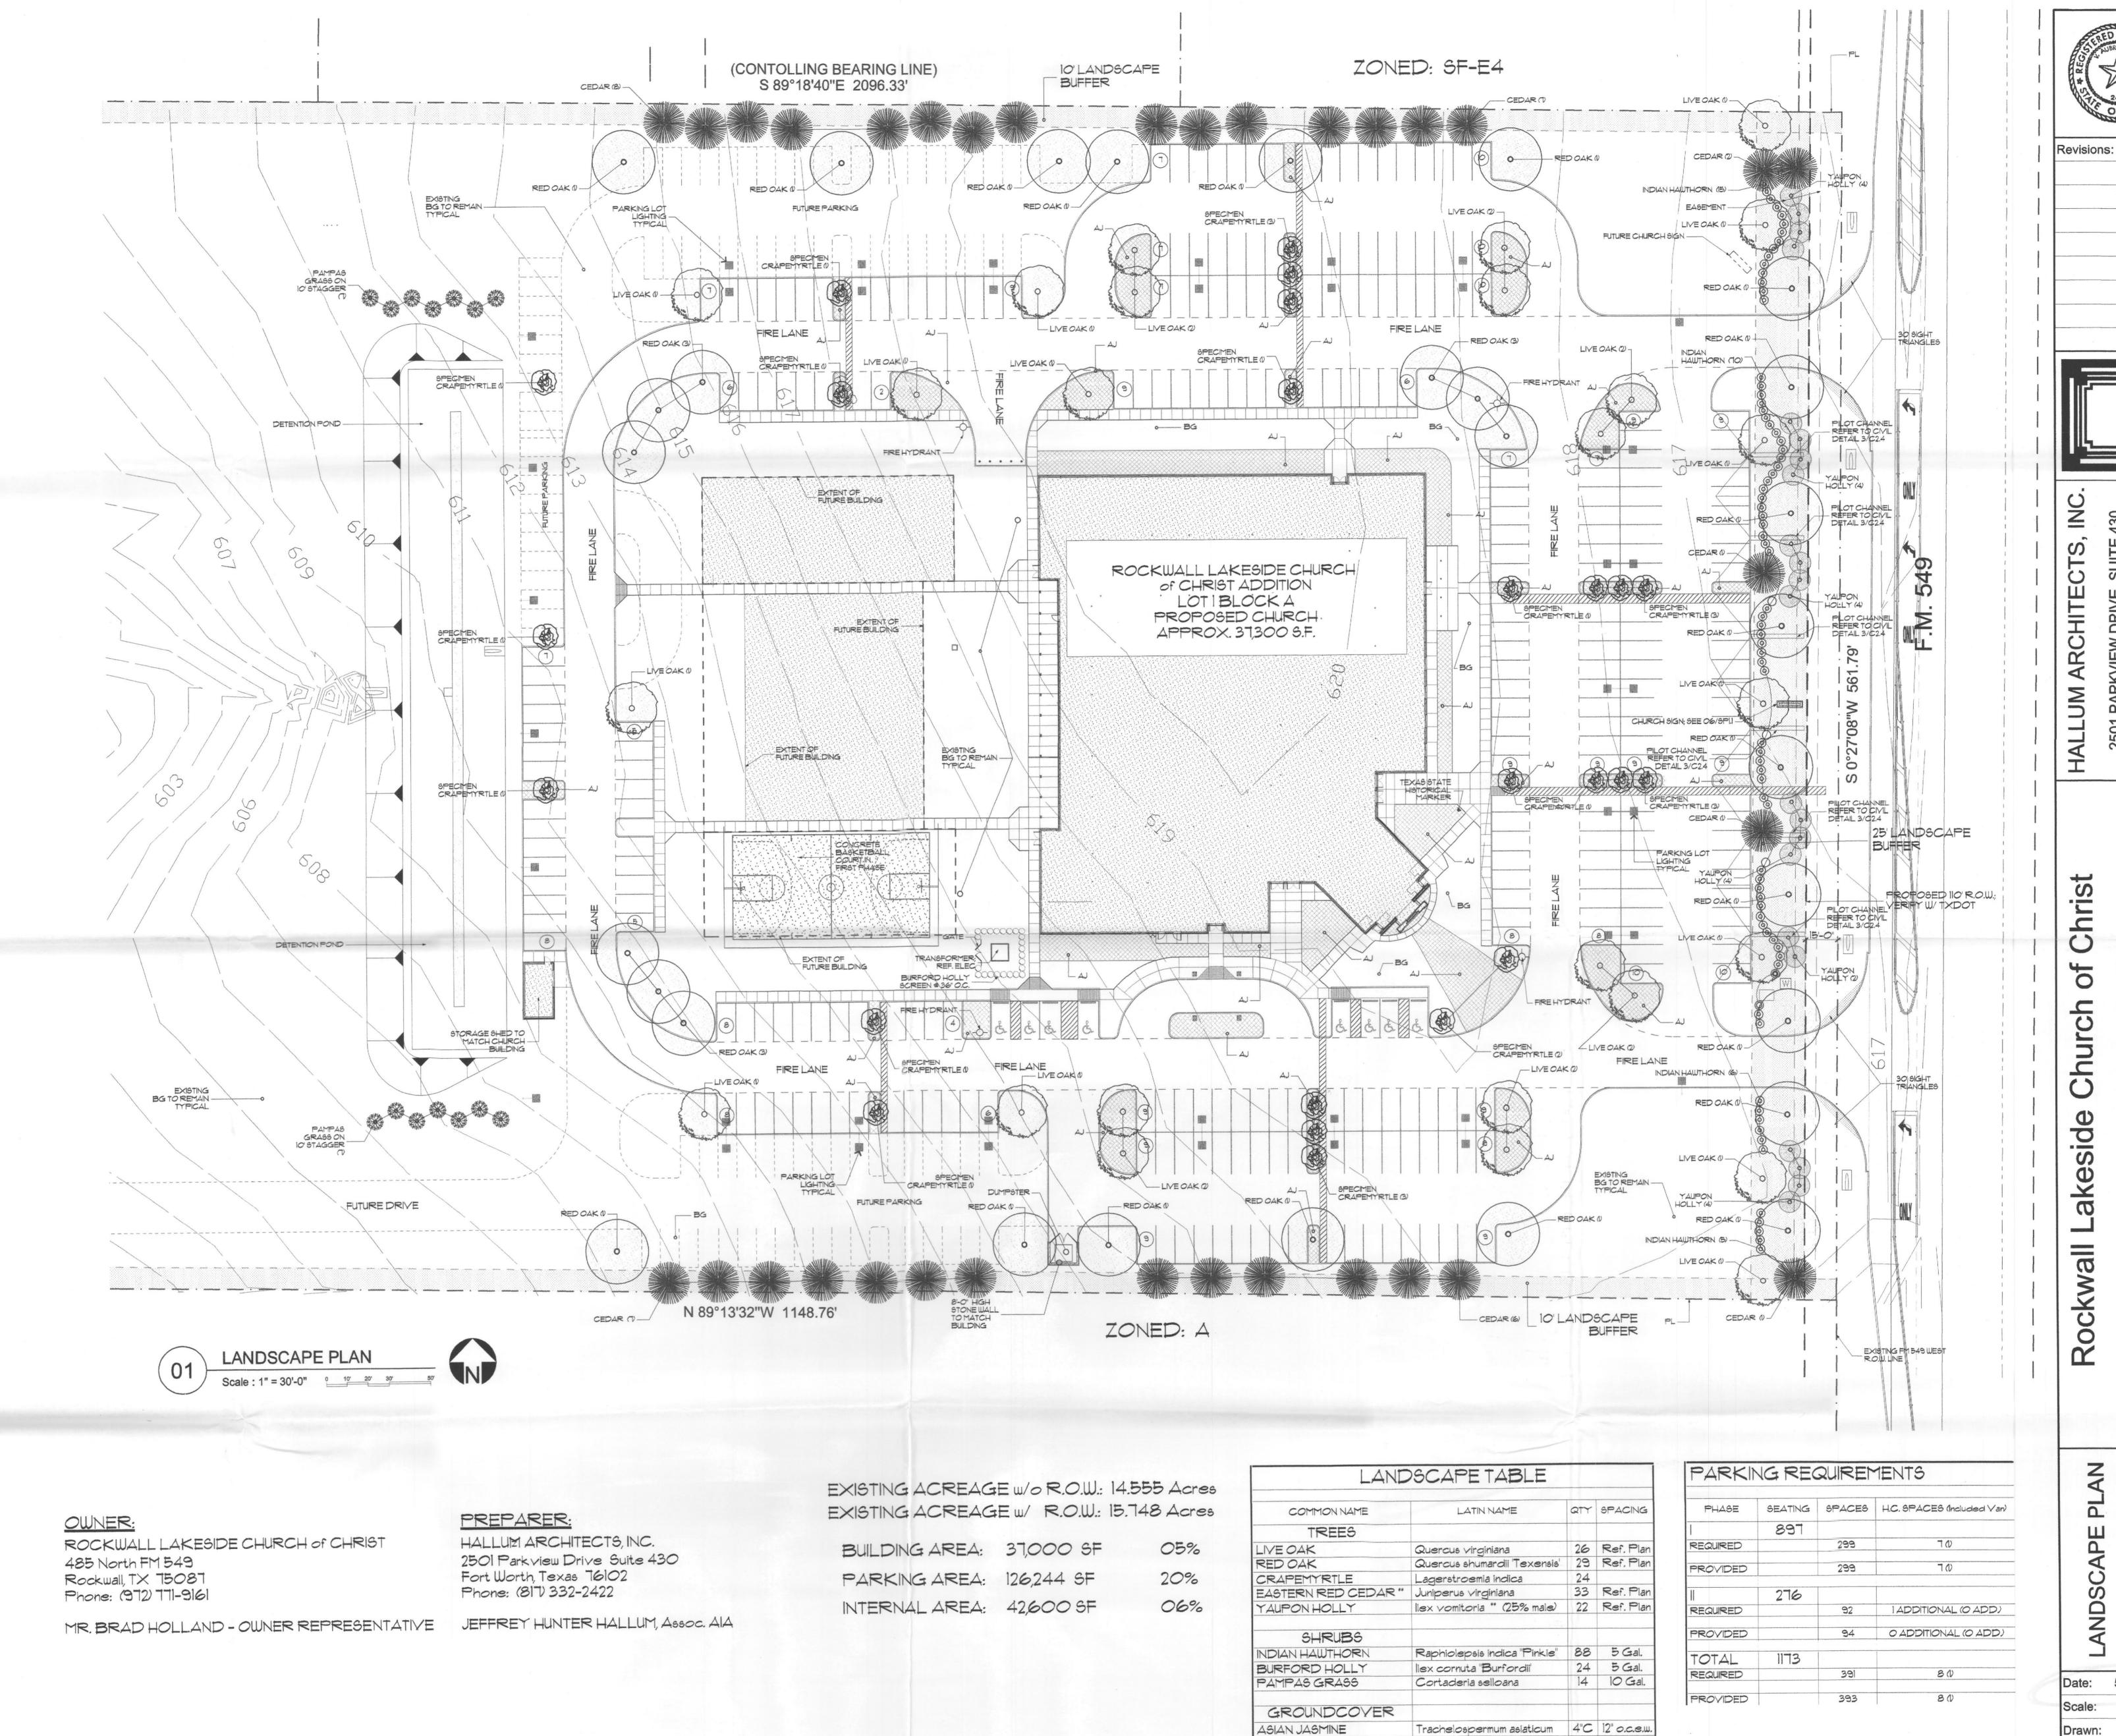

Rockwall, TX 75087 Phone: (972) 771-9161

MR. BRAD HOLLAND - OWNER REPRESENTATIVE

Fort Worth, Texas 76102 Phone: (817) 332-2422

JEFFREY HUNTER HALLUM, Assoc. AIA

PARKING AREA: 126,244 SF 20% INTERNAL AREA: 42,600 SF 06%

| LAND                | PSCAPE TABLE                 |     |              |
|---------------------|------------------------------|-----|--------------|
| COMMON NAME         | LATIN NAME                   |     | SPACING      |
| TREES               |                              |     | 7            |
| LIVE OAK            | Quercus virginiana           |     | Ref. Plan    |
| RED OAK             | Quercus shumardii 'Texensis' | 25  | Ref. Plan    |
| CRAPEMYRTLE         | Lagerstroemia indica         | 24  |              |
| EASTERN RED CEDAR " | Juniperus virginiana         | 5   | Ref. Plan    |
| YAUPON HOLLY        | llex vomitoria ** (25% male) | 22  | Ref. Plan    |
|                     |                              |     |              |
| SHRUBS              |                              |     |              |
| INDIAN HAWTHORN     | Raphiolepsis indica "Pinkie" | 95  | 5 Gal.       |
| BURFORD HOLLY       | llex cornuta "Burfordii"     | 24  | 5 Gal.       |
| GROUNDCOYER         |                              |     |              |
| ASIAN JASMINE       | Trachelospermum asiaticum    | 4"C | 12" o.c.e.w. |
| BERMUDAGRASS **     | Cynodon dactylon             | -   | SOD          |
| ** Native           | 3                            |     |              |

| PHASE    | SEATING | SPACES | H.C. SPACES (Included Van) |  |
|----------|---------|--------|----------------------------|--|
|          | 897     |        |                            |  |
| REQUIRED |         | 299    | 70                         |  |
| PROVIDED |         | 299    | שר                         |  |
|          | 276     |        |                            |  |
| REQUIRED |         | 92     | I ADDITIONAL (O ADD)       |  |
| PROVIDED |         | 94     | O ADDITIONAL (O ADD)       |  |
| TOTAL    | 1173    |        |                            |  |
| REQUIRED |         | 391    | 80                         |  |
| PROVIDED |         | 393    | 80                         |  |

LP1.1

5/4/2004

LANDSCAPE

OWNER:

ROCKWALL LAKESIDE CHURCH of CHRIST 485 North FM 549 Rockwall, TX 75087 Phone: (972) 771-9161

MR. BRAD HOLLAND - OWNER REPRESENTATIVE

PREPARER:

HALLUM ARCHITECTS, INC. 2501 Parkview Drive Suite 430 Fort Worth, Texas 76102 Phone: (817) 332-2422

JEFFREY HUNTER HALLUM, ASSOC. AIA

EXISTING ACREAGE W/O R.O.W.: 14.555 Acres EXISTING ACREAGE W/ R.O.W.: 15.748 Acres

05% BUILDING AREA: 37,000 SF 20% PARKING AREA: 126,244 SF INTERNAL AREA: 42,600 SF 06%

| COMMON NAME         | LATIN NAME                   | QTY | SPACING   |
|---------------------|------------------------------|-----|-----------|
| TREES               |                              |     |           |
| LIVE OAK            | Quercus virginiana           | 26  | Ref. Plan |
| RED OAK             | Quercus shumardii 'Texensis' | 29  | Ref. Plan |
| CRAPEMYRTLE         | Lagerstroemia indica         | 24  |           |
| EASTERN RED CEDAR " | Juniperus virginiana         | 33  | Ref. Plan |
| YAUPON HOLLY        | llex vomitoria ** (25% male) | 22  | Ref. Plan |
| SHRUBS              |                              |     |           |
| INDIAN HAWTHORN     | Raphiolepsis indica "Pinkie" | 88  | 5 Gal.    |
| BURFORD HOLLY       | llex cornuta "Burfordii"     | 24  | 5 Gal.    |
| PAMPAS GRASS        | Cortaderia selloana          | 14  | 10 Gal.   |
| GROUNDCOYER         |                              |     |           |
| ASIAN JASMINE       | Trachelospermum asiaticum    | 4"C |           |
| BERMUDAGRASS **     | Cynodon dactylon             | *** | SOD       |
| ** Native           |                              |     |           |