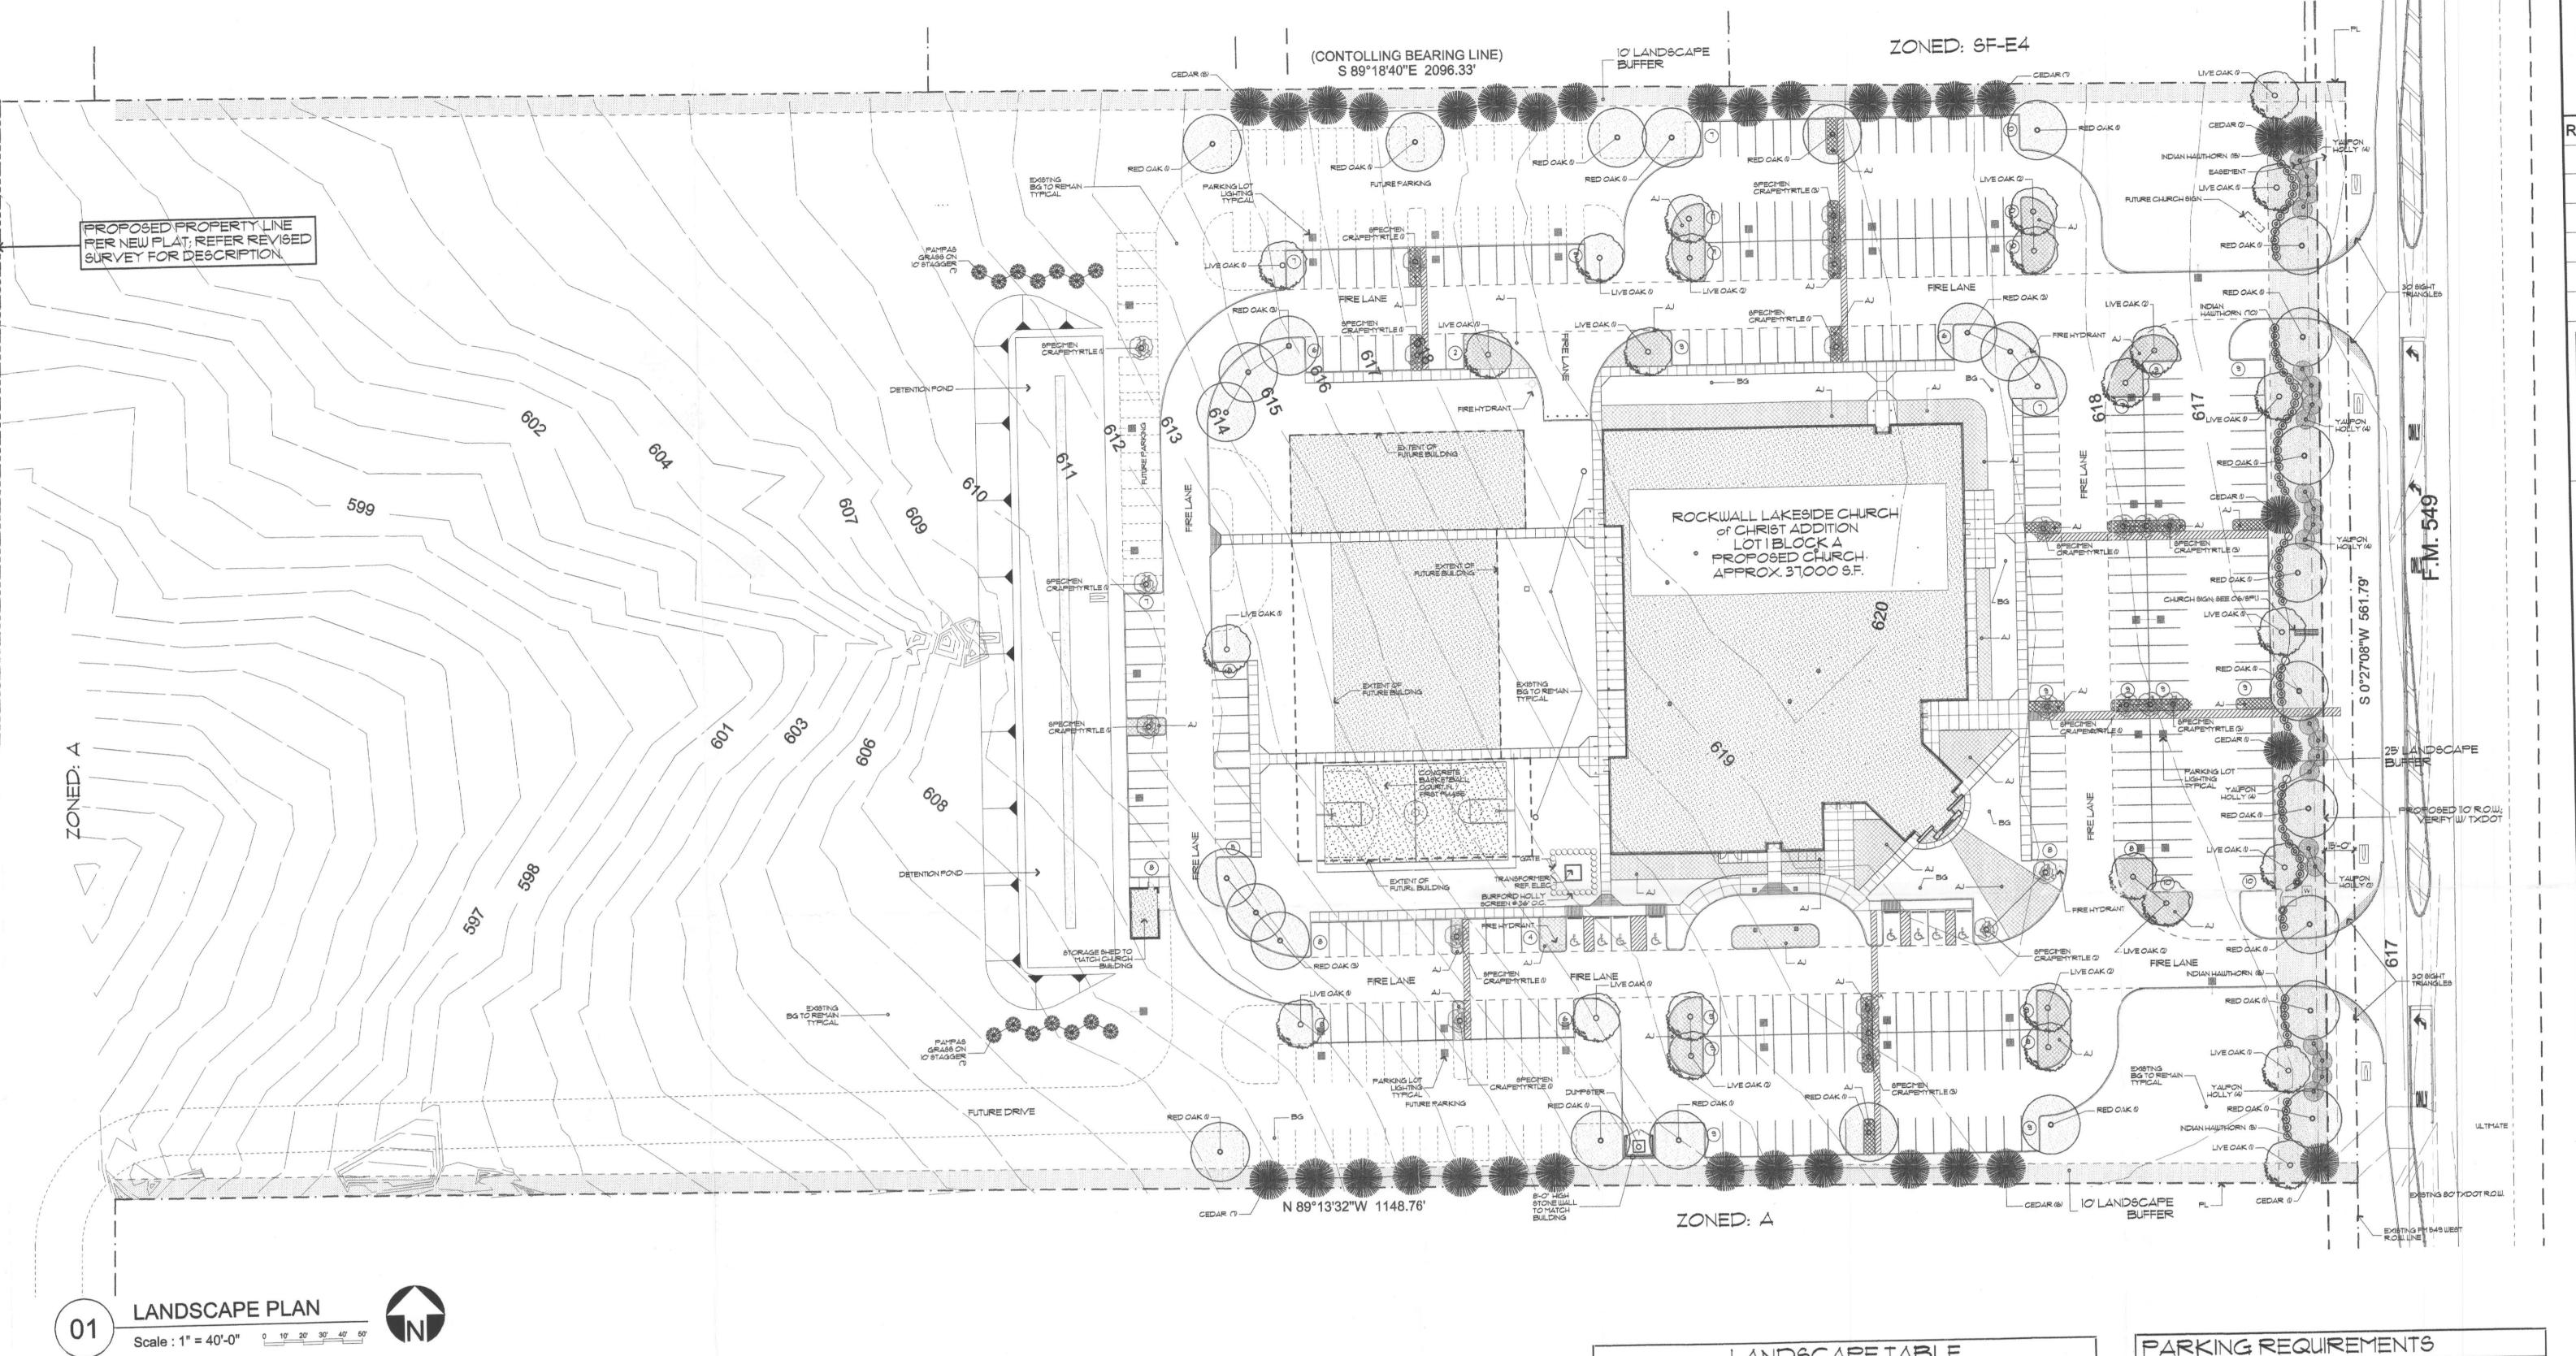

Rockwall, TX 75087 Phone: (972) 771-9161

MR. BRAD HOLLAND - OWNER REPRESENTATIVE

Fort Worth, Texas 76102 Phone: (817) 332-2422

JEFFREY HUNTER HALLUM, Assoc. AIA

PARKING AREA: 126,244 SF 20% INTERNAL AREA: 42,600 SF 06%

| LAND                | PSCAPE TABLE                 |     |              |
|---------------------|------------------------------|-----|--------------|
| COMMON NAME         | LATIN NAME                   |     | SPACING      |
| TREES               |                              |     | 7            |
| LIVE OAK            | Quercus virginiana           |     | Ref. Plan    |
| RED OAK             | Quercus shumardii 'Texensis' | 25  | Ref. Plan    |
| CRAPEMYRTLE         | Lagerstroemia indica         | 24  |              |
| EASTERN RED CEDAR " | Juniperus virginiana         | 5   | Ref. Plan    |
| YAUPON HOLLY        | llex vomitoria ** (25% male) | 22  | Ref. Plan    |
|                     |                              |     |              |
| SHRUBS              |                              |     |              |
| INDIAN HAWTHORN     | Raphiolepsis indica "Pinkie" | 95  | 5 Gal.       |
| BURFORD HOLLY       | llex cornuta "Burfordii"     | 24  | 5 Gal.       |
| GROUNDCOYER         |                              |     |              |
| ASIAN JASMINE       | Trachelospermum asiaticum    | 4"C | 12" o.c.e.w. |
| BERMUDAGRASS **     | Cynodon dactylon             | -   | SOD          |
| ** Native           | 3                            |     |              |

| PHASE    | SEATING | SPACES | H.C. SPACES (Included Van) |  |
|----------|---------|--------|----------------------------|--|
|          | 897     |        |                            |  |
| REQUIRED |         | 299    | 70                         |  |
| PROVIDED |         | 299    | שר                         |  |
|          | 276     |        |                            |  |
| REQUIRED |         | 92     | I ADDITIONAL (O ADD)       |  |
| PROVIDED |         | 94     | O ADDITIONAL (O ADD)       |  |
| TOTAL    | 1173    |        |                            |  |
| REQUIRED |         | 391    | 80                         |  |
| PROVIDED |         | 393    | 80                         |  |

LP1.1

5/4/2004

LANDSCAPE

OWNER:

ROCKWALL LAKESIDE CHURCH of CHRIST 485 North FM 549 Rockwall, TX 75087 Phone: (972) 771-9161

MR. BRAD HOLLAND - OWNER REPRESENTATIVE

PREPARER:

HALLUM ARCHITECTS, INC. 2501 Parkview Drive Suite 430 Fort Worth, Texas 76102 Phone: (817) 332-2422

JEFFREY HUNTER HALLUM, ASSOC. AIA

EXISTING ACREAGE W/O R.O.W.: 14.555 Acres EXISTING ACREAGE W/ R.O.W.: 15.748 Acres

05% BUILDING AREA: 37,000 SF 20% PARKING AREA: 126,244 SF INTERNAL AREA: 42,600 SF 06%

| COMMON NAME         | LATIN NAME                   | QTY | SPACING   |
|---------------------|------------------------------|-----|-----------|
| TREES               |                              |     |           |
| LIVE OAK            | Quercus virginiana           | 26  | Ref. Plan |
| RED OAK             | Quercus shumardii 'Texensis' | 29  | Ref. Plan |
| CRAPEMYRTLE         | Lagerstroemia indica         | 24  |           |
| EASTERN RED CEDAR " | Juniperus virginiana         | 33  | Ref. Plan |
| YAUPON HOLLY        | llex vomitoria ** (25% male) | 22  | Ref. Plan |
| SHRUBS              |                              |     |           |
| INDIAN HAWTHORN     | Raphiolepsis indica "Pinkie" | 88  | 5 Gal.    |
| BURFORD HOLLY       | llex cornuta "Burfordii"     | 24  | 5 Gal.    |
| PAMPAS GRASS        | Cortaderia selloana          | 14  | 10 Gal.   |
| GROUNDCOYER         |                              |     |           |
| ASIAN JASMINE       | Trachelospermum asiaticum    | 4"C |           |
| BERMUDAGRASS **     | Cynodon dactylon             | *** | SOD       |
| ** Native           |                              |     |           |