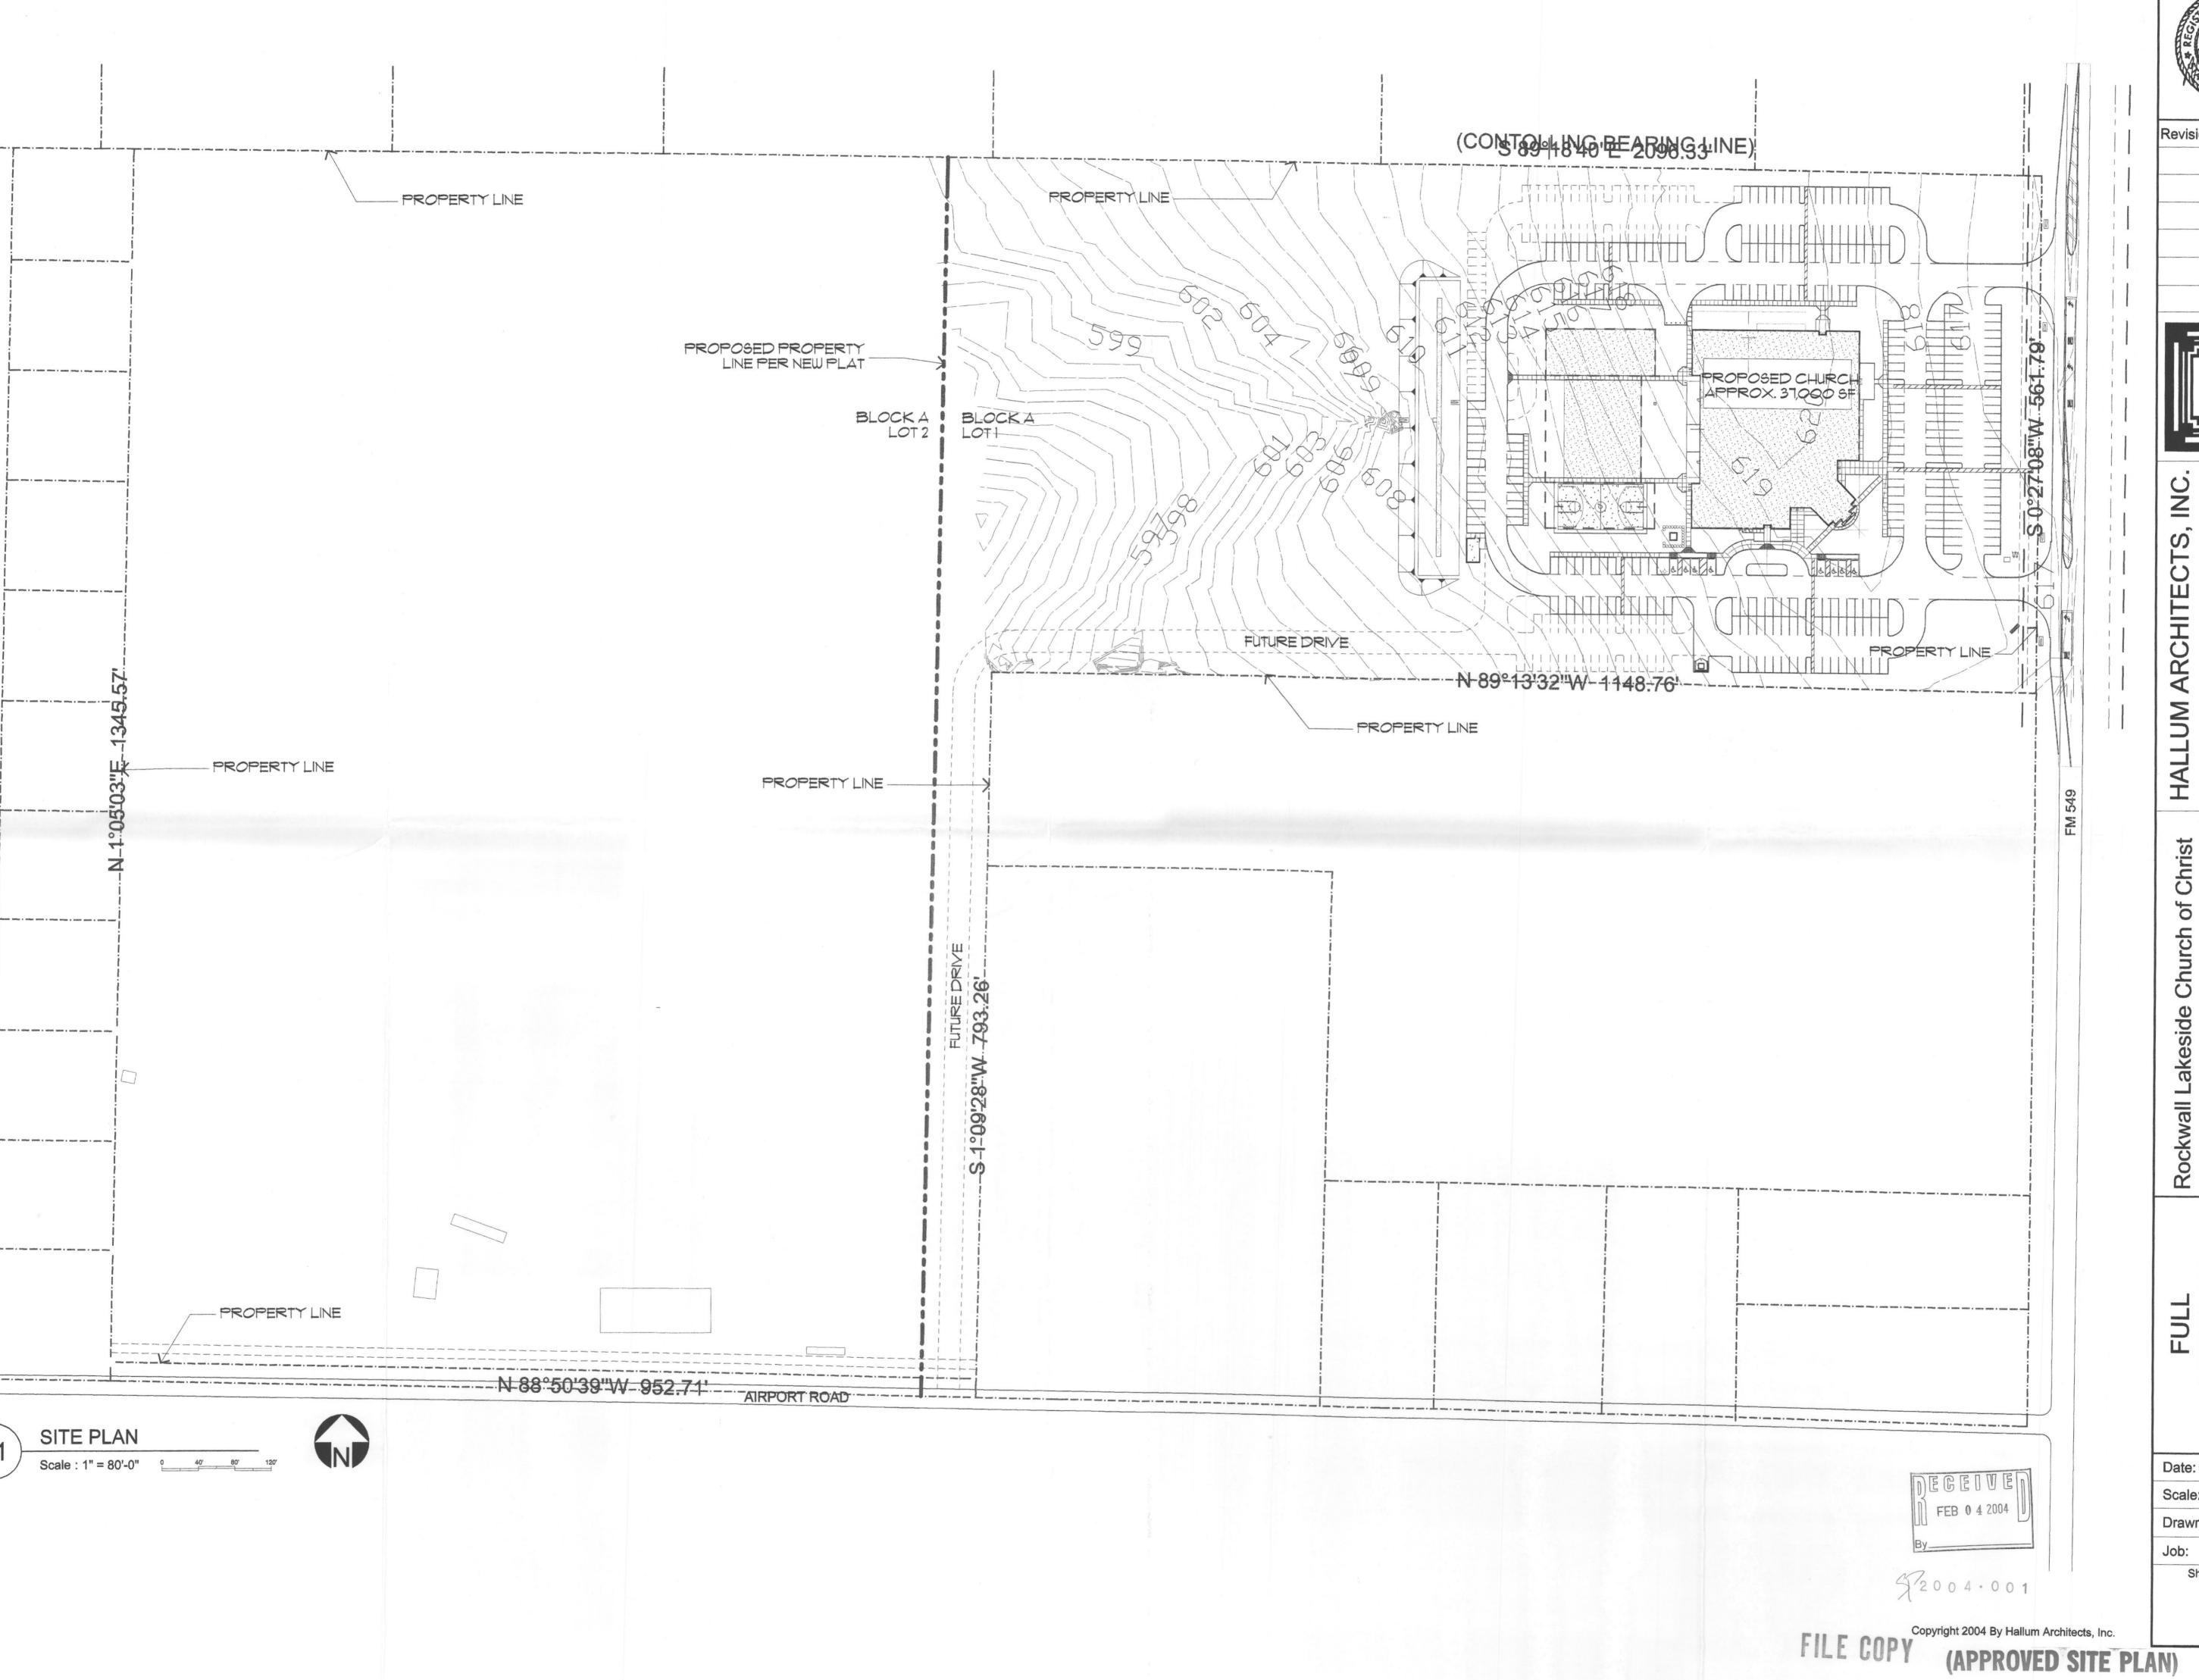

FILL UUI I \$2004.001 FEB 0 4 2004 Copyright 2004 By Hallum Architects, Inc.

(APPROVED SITE PLAN)

W Conduction S Date: 1/15/04

Job: 2002-10

Sheet Number:

P1

Scale:

Drawn:

Revisions:

Date: 1/15/04

Drawn: Job: 2002-10

Copyright 2004 By Hallum Architects, Inc.
(APPROVED SITE PLAN)

Revisions:

SUITE 430 76102

2501 PARKVIEW DRIVE SUITE 430 FORT WORTH, TEXAS 76102

Rockwall Lakeside Church of Christ
New Auditorium and Education Facilities